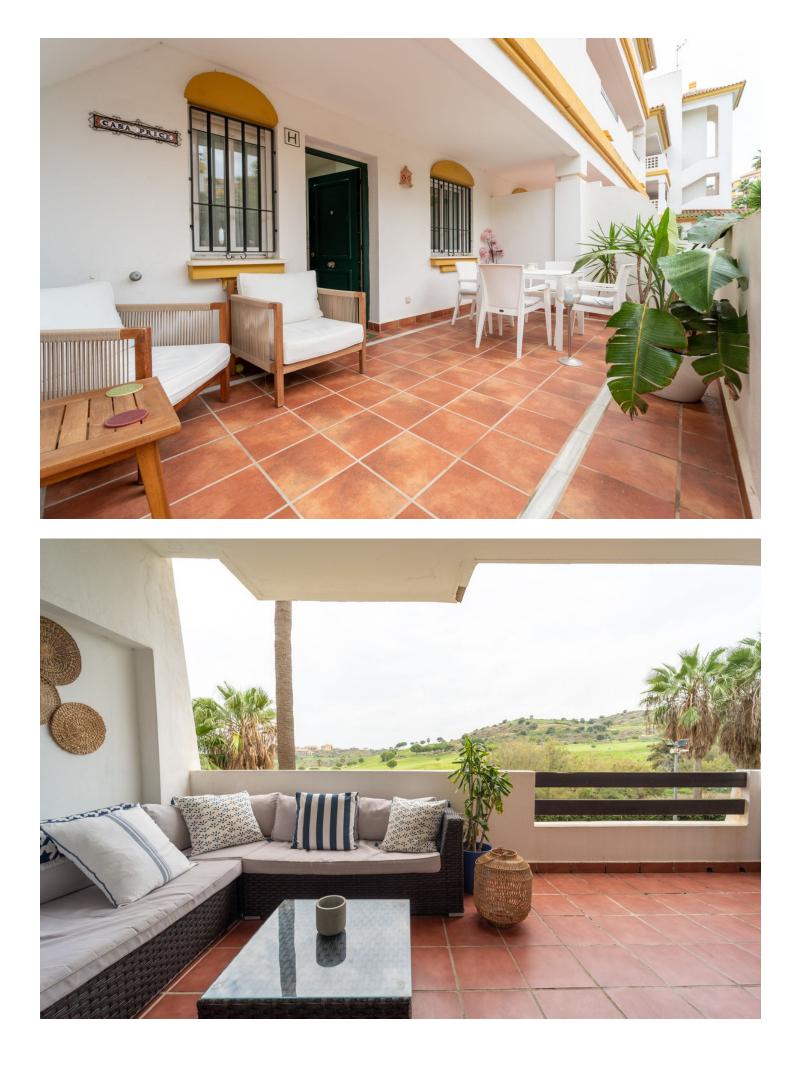

An excellent opportunity to purchase a front line golf 2 bedroom apartment on a well maintained complex in the area surrounding Calanova Golf. With charming north and south facing terraces, shade is always available throughout the year, whilst providing ample room for everyone to have their own space. The kitchen, bright and clean was updated on the original and leads straight into the dining/lounge area that itself leads on to the south terrace with front line golf views. The bathroom is also nice and modern and is located next to the second bedroom. There is the potential for the storage/wardrobe area next to the master bedroom to be converted back to a bathroom once more, but at the moment is presents flexibility for the future owners. Two spacious bedrooms provide the accommodation, with the master also leading out to the south terrace and benefiting from the fabulous views. The complex is really well run and established and has swimming pool and padel courts. Nearby, the ever popular La Cala de Mijas is just several minutes away in the car, with an excellent selection of golf close by. Fuengirola and its train station is a 15 minute journey away, providing excellent connection to Malaga and the airport.

Расположение У Первая линия гольфа **бассейн** У Общий **вид** ✔ Гольф

- 💙 Встроенные шкафы
- 💙 Приватная терраса
- ✔ Кладовка
- ✔ Доступ для инвалидов
- ✔ Круглосуточная ресепшн

Сад У Общественный меры безопасности Огражденный комплекс Охрана 24 часа Парковка Подземная Гараж Приватная