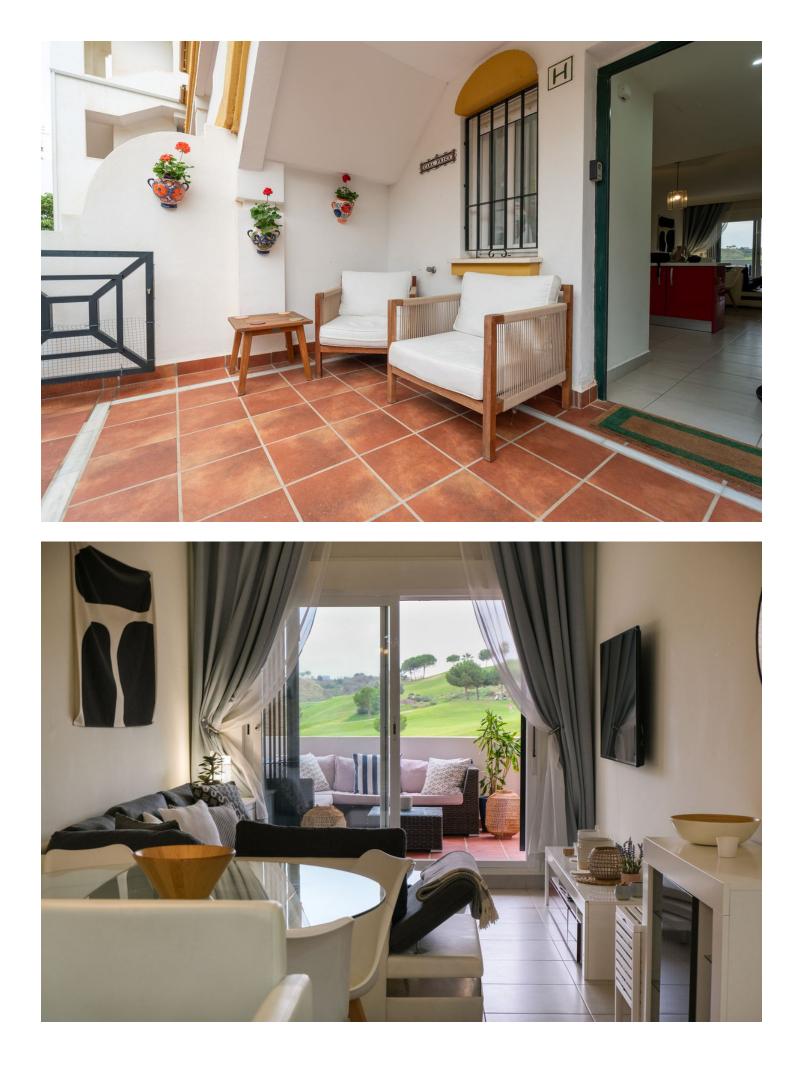

An excellent opportunity to purchase a front line golf 2 bedroom apartment on a well maintained complex in the area surrounding Calanova Golf. With charming north and south facing terraces, shade is always available throughout the year, whilst providing ample room for everyone to have their own space. The kitchen, bright and clean was updated on the original and leads straight into the dining/lounge area that itself leads on to the south terrace with front line golf views. The bathroom is also nice and modern and is located next to the second bedroom. There is the potential for the storage/wardrobe area next to the master bedroom to be converted back to a bathroom once more, but at the moment is presents flexibility for the future owners. Two spacious bedrooms provide the accommodation, with the master also leading out to the south terrace and benefiting from the fabulous views. The complex is really well run and established and has swimming pool and padel courts. Nearby, the ever popular La Cala de Mijas is just several minutes away in the car, with an excellent selection of golf close by. Fuengirola and its train station is a 15 minute journey away, providing excellent connection to Malaga and the airport.

Расположение У Первая линия гольфа **бассейн** У Общий **вид** ✔ Гольф

- 💙 Встроенные шкафы
- 💙 Приватная терраса
- ✔ Кладовка
- ✔ Доступ для инвалидов
- ✔ Круглосуточная ресепшн

Сад У Общественный меры безопасности Огражденный комплекс Охрана 24 часа Парковка Подземная Гараж Приватная