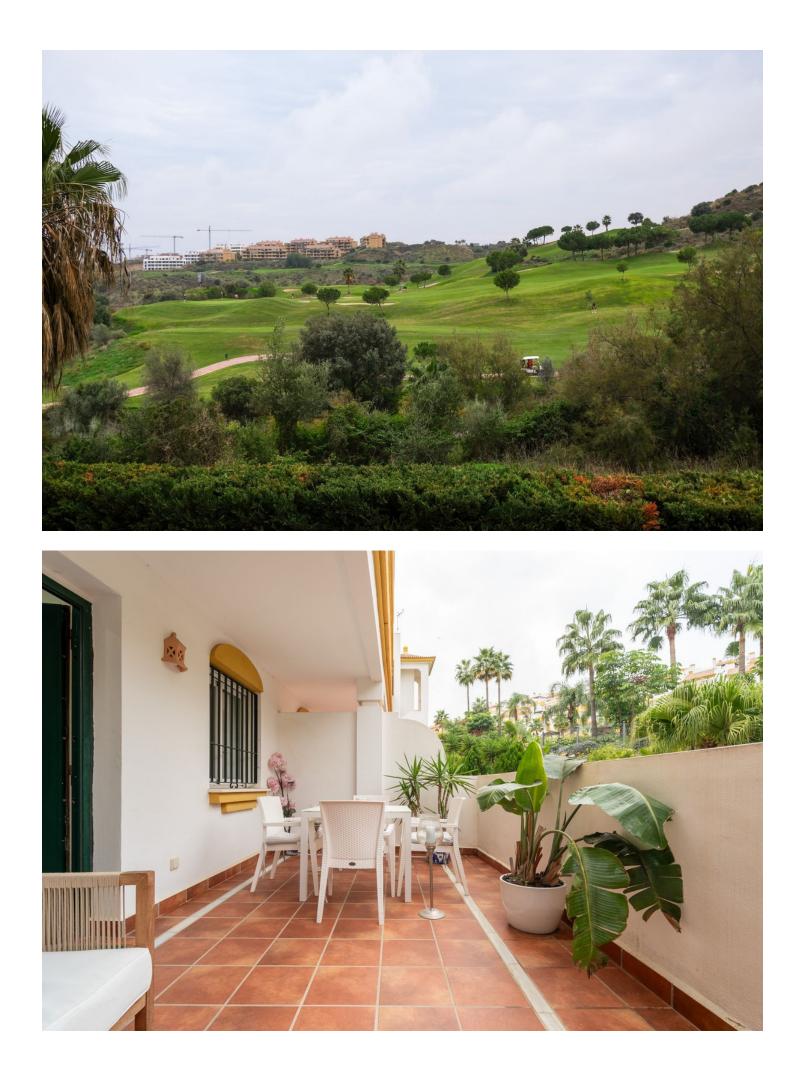

An excellent opportunity to purchase a front line golf 2 bedroom apartment on a well maintained complex in the area surrounding Calanova Golf. With charming north and south facing terraces, shade is always available throughout the year, whilst providing ample room for everyone to have their own space. The kitchen, bright and clean was updated on the original and leads straight into the dining/lounge area that itself leads on to the south terrace with front line golf views. The bathroom is also nice and modern and is located next to the second bedroom. There is the potential for the storage/wardrobe area next to the master bedroom to be converted back to a bathroom once more, but at the moment is presents flexibility for the future owners. Two spacious bedrooms provide the accommodation, with the master also leading out to the south terrace and benefiting from the fabulous views. The complex is really well run and established and has swimming pool and padel courts. Nearby, the ever popular La Cala de Mijas is just several minutes away in the car, with an excellent selection of golf close by. Fuengirola and its train station is a 15 minute journey away, providing excellent connection to Malaga and the airport.

Расположение У Первая линия гольфа **бассейн** У Общий **вид** ✔ Гольф

- 💙 Встроенные шкафы
- 💙 Приватная терраса
- ✔ Кладовка
- ✔ Доступ для инвалидов
- ✔ Круглосуточная ресепшн

Сад У Общественный меры безопасности Огражденный комплекс Охрана 24 часа Парковка Подземная Гараж Приватная