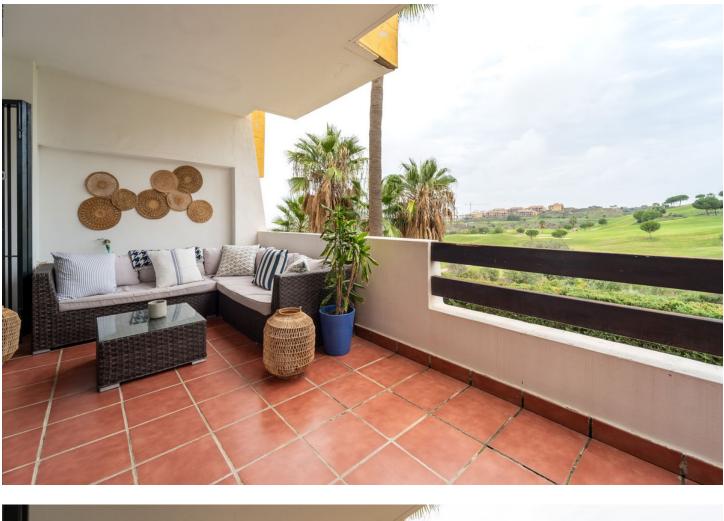

An excellent opportunity to purchase a front line golf 2 bedroom apartment on a well maintained complex in the area surrounding Calanova Golf. With charming north and south facing terraces, shade is always available throughout the year, whilst providing ample room for everyone to have their own space. The kitchen, bright and clean was updated on the original and leads straight into the dining/lounge area that itself leads on to the south terrace with front line golf views. The bathroom is also nice and modern and is located next to the second bedroom. There is the potential for the storage/wardrobe area next to the master bedroom to be converted back to a bathroom once more, but at the moment is presents flexibility for the future owners. Two spacious bedrooms provide the accommodation, with the master also leading out to the south terrace and benefiting from the fabulous views. The complex is really well run and established and has swimming pool and padel courts. Nearby, the ever popular La Cala de Mijas is just several minutes away in the car, with an excellent selection of golf close by. Fuengirola and its train station is a 15 minute journey away, providing excellent connection to Malaga and the airport.

Расположение У Первая линия гольфа **бассейн** У Общий **вид** ✔ Гольф

- 💙 Встроенные шкафы
- 💙 Приватная терраса
- ✔ Кладовка
- ✔ Доступ для инвалидов
- ✔ Круглосуточная ресепшн

Сад У Общественный меры безопасности Огражденный комплекс Охрана 24 часа Парковка Подземная Гараж Приватная