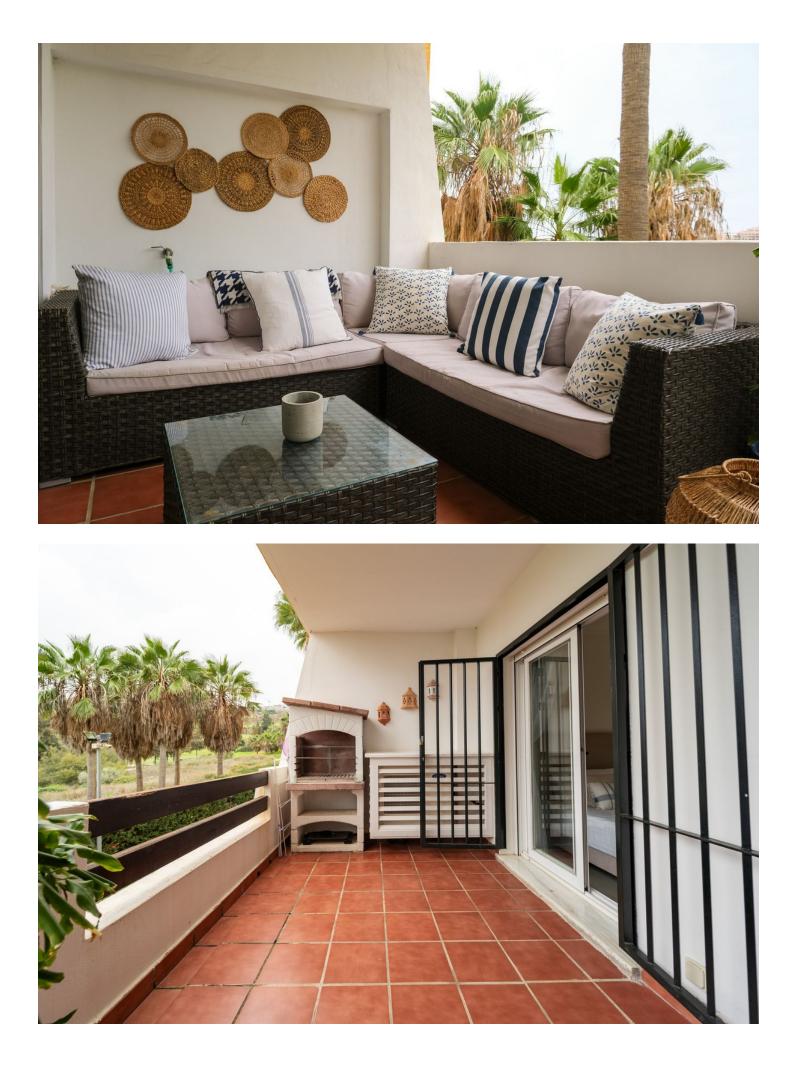

An excellent opportunity to purchase a front line golf 2 bedroom apartment on a well maintained complex in the area surrounding Calanova Golf. With charming north and south facing terraces, shade is always available throughout the year, whilst providing ample room for everyone to have their own space. The kitchen, bright and clean was updated on the original and leads straight into the dining/lounge area that itself leads on to the south terrace with front line golf views. The bathroom is also nice and modern and is located next to the second bedroom. There is the potential for the storage/wardrobe area next to the master bedroom to be converted back to a bathroom once more, but at the moment is presents flexibility for the future owners. Two spacious bedrooms provide the accommodation, with the master also leading out to the south terrace and benefiting from the fabulous views. The complex is really well run and established and has swimming pool and padel courts. Nearby, the ever popular La Cala de Mijas is just several minutes away in the car, with an excellent selection of golf close by. Fuengirola and its train station is a 15 minute journey away, providing excellent connection to Malaga and the airport.

Расположение У Первая линия гольфа **бассейн** У Общий **вид** ✔ Гольф

- 💙 Встроенные шкафы
- 💙 Приватная терраса
- ✔ Кладовка
- ✔ Доступ для инвалидов
- ✔ Круглосуточная ресепшн

Сад У Общественный меры безопасности Огражденный комплекс Охрана 24 часа Парковка Подземная Гараж Приватная