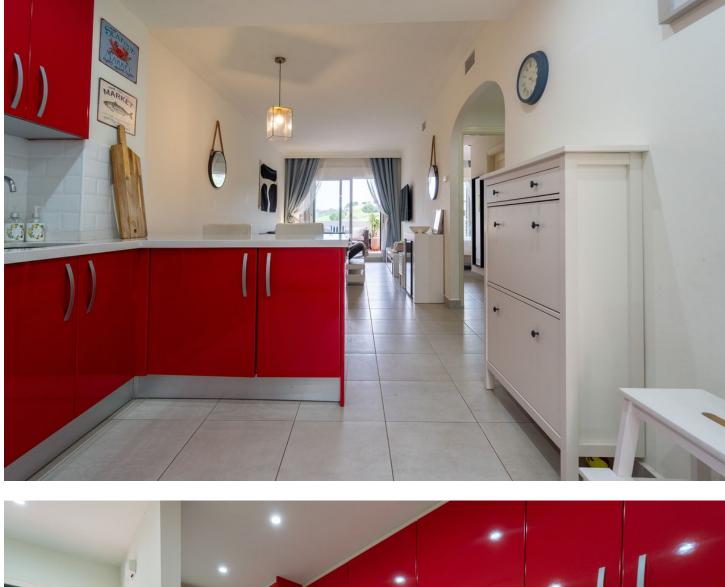

An excellent opportunity to purchase a front line golf 2 bedroom apartment on a well maintained complex in the area surrounding Calanova Golf. With charming north and south facing terraces, shade is always available throughout the year, whilst providing ample room for everyone to have their own space. The kitchen, bright and clean was updated on the original and leads straight into the dining/lounge area that itself leads on to the south terrace with front line golf views. The bathroom is also nice and modern and is located next to the second bedroom. There is the potential for the storage/wardrobe area next to the master bedroom to be converted back to a bathroom once more, but at the moment is presents flexibility for the future owners. Two spacious bedrooms provide the accommodation, with the master also leading out to the south terrace and benefiting from the fabulous views. The complex is really well run and established and has swimming pool and padel courts. Nearby, the ever popular La Cala de Mijas is just several minutes away in the car, with an excellent selection of golf close by. Fuengirola and its train station is a 15 minute journey away, providing excellent connection to Malaga and the airport.