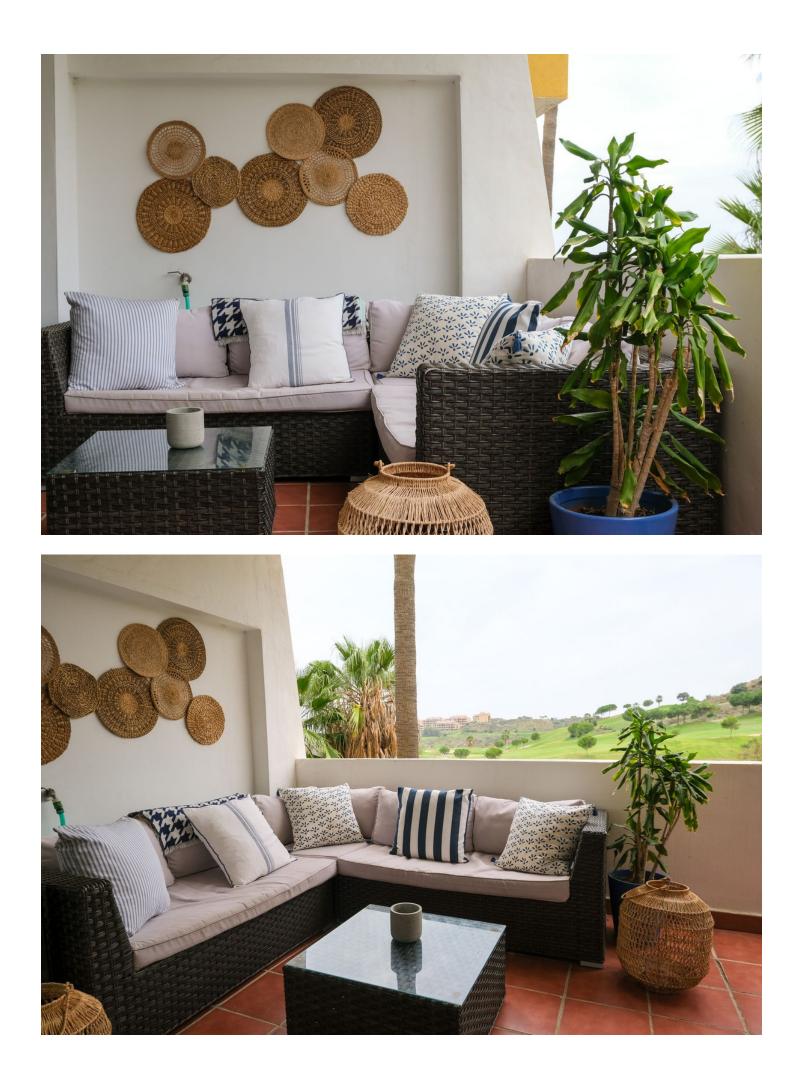

An excellent opportunity to purchase a front line golf 2 bedroom apartment on a well maintained complex in the area surrounding Calanova Golf. With charming north and south facing terraces, shade is always available throughout the year, whilst providing ample room for everyone to have their own space. The kitchen, bright and clean was updated on the original and leads straight into the dining/lounge area that itself leads on to the south terrace with front line golf views. The bathroom is also nice and modern and is located next to the second bedroom. There is the potential for the storage/wardrobe area next to the master bedroom to be converted back to a bathroom once more, but at the moment is presents flexibility for the future owners. Two spacious bedrooms provide the accommodation, with the master also leading out to the south terrace and benefiting from the fabulous views. The complex is really well run and established and has swimming pool and padel courts. Nearby, the ever popular La Cala de Mijas is just several minutes away in the car, with an excellent selection of golf close by. Fuengirola and its train station is a 15 minute journey away, providing excellent connection to Malaga and the airport.

Расположение У Первая линия гольфа **бассейн** У Общий **вид** ✔ Гольф

- 💙 Встроенные шкафы
- 💙 Приватная терраса
- ✔ Кладовка
- ✔ Доступ для инвалидов
- ✔ Круглосуточная ресепшн

Сад У Общественный меры безопасности Огражденный комплекс Охрана 24 часа Парковка Подземная Гараж Приватная