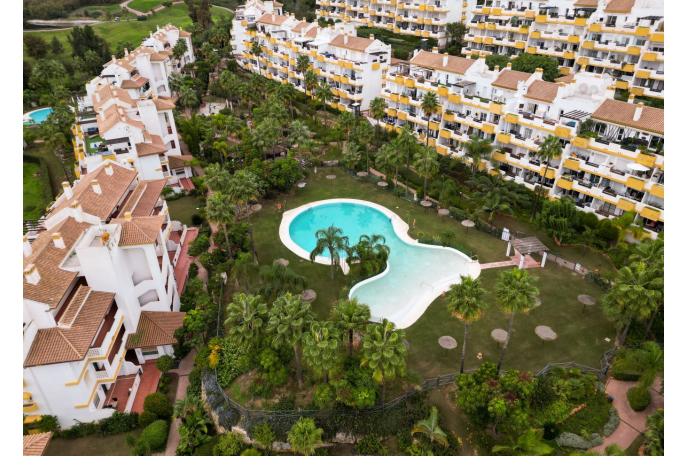

An excellent opportunity to purchase a front line golf 2 bedroom apartment on a well maintained complex in the area surrounding Calanova Golf. With charming north and south facing terraces, shade is always available throughout the year, whilst providing ample room for everyone to have their own space. The kitchen, bright and clean was updated on the original and leads straight into the dining/lounge area that itself leads on to the south terrace with front line golf views. The bathroom is also nice and modern and is located next to the second bedroom. There is the potential for the storage/wardrobe area next to the master bedroom to be converted back to a bathroom once more, but at the moment is presents flexibility for the future owners. Two spacious bedrooms provide the accommodation, with the master also leading out to the south terrace and benefiting from the fabulous views. The complex is really well run and established and has swimming pool and padel courts. Nearby, the ever popular La Cala de Mijas is just several minutes away in the car, with an excellent selection of golf close by. Fuengirola and its train station is a 15 minute journey away, providing excellent connection to Malaga and the airport.

Расположение У Первая линия гольфа **бассейн** У Общий **вид** ✔ Гольф

- 💙 Встроенные шкафы
- 💙 Приватная терраса
- ✔ Кладовка
- ✔ Доступ для инвалидов
- ✔ Круглосуточная ресепшн

Сад У Общественный меры безопасности Огражденный комплекс Охрана 24 часа Парковка Подземная Гараж Приватная