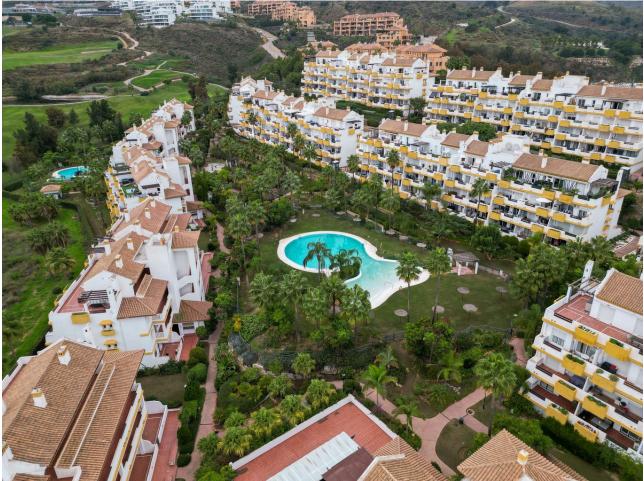

An excellent opportunity to purchase a front line golf 2 bedroom apartment on a well maintained complex in the area surrounding Calanova Golf. With charming north and south facing terraces, shade is always available throughout the year, whilst providing ample room for everyone to have their own space. The kitchen, bright and clean was updated on the original and leads straight into the dining/lounge area that itself leads on to the south terrace with front line golf views. The bathroom is also nice and modern and is located next to the second bedroom. There is the potential for the storage/wardrobe area next to the master bedroom to be converted back to a bathroom once more, but at the moment is presents flexibility for the future owners. Two spacious bedrooms provide the accommodation, with the master also leading out to the south terrace and benefiting from the fabulous views. The complex is really well run and established and has swimming pool and padel courts. Nearby, the ever popular La Cala de Mijas is just several minutes away in the car, with an excellent selection of golf close by. Fuengirola and its train station is a 15 minute journey away, providing excellent connection to Malaga and the airport.

Расположение У Первая линия гольфа **бассейн** У Общий **вид** ✔ Гольф

- 💙 Встроенные шкафы
- 💙 Приватная терраса
- ✔ Кладовка
- ✔ Доступ для инвалидов
- ✔ Круглосуточная ресепшн

Сад У Общественный меры безопасности Огражденный комплекс Охрана 24 часа Парковка Подземная Гараж Приватная