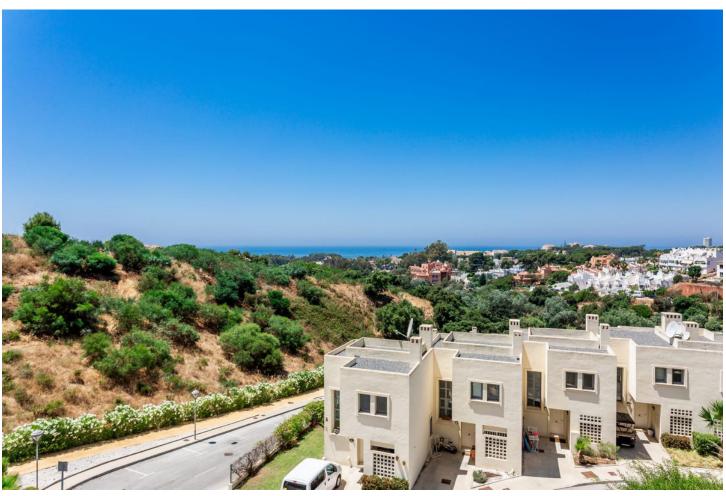

## Продажа - Дом - Cabopino 375.000€

Cabopino Дом

Коммунальные: 2,184 EUR / год ИБИ: 830 EUR / год

3

2

132 m2

Bright Townhouse in Artola: Sea Views, Garden, and Excellent Orientation Discover the perfect balance between comfort, style, and a privileged natural setting in this stunning property in Artola, east of Marbella. This townhouse, featuring 3 bedrooms, 2 full bathrooms, and a guest toilet, is much more than just a home: it's a serene retreat with spectacular sea views from every level, unique brightness, and an unbeatable price for this location. The property is thoughtfully distributed across three distinct levels for enhanced comfort and privacy. On the top floor, the en-suite master bedroom offers a private space for relaxation, complete with a private terrace and unforgettable views. On the main floor, you'll find a spacious living room and a kitchen, both designed to connect seamlessly with the outdoors, inviting in natural light and offering access to one of the terraces. Finally, on the ground floor, two additional bedrooms share a full bathroom, and this level also opens onto a garden—ideal for relaxing and also accessible from the living room terrace via an exterior staircase. If you're looking for a property that combines dreamlike views, outdoor spaces, and a competitive price, this townhouse in Artola is an opportunity you won't want to miss. Live surrounded by nature, just minutes from Marbella's best beaches and all essential services. The abbreviated information document is available to you. Expenses: Taxes (ITP or VAT+AJD) + Notarial and registration expenses Don't wait—come see it today! FTN