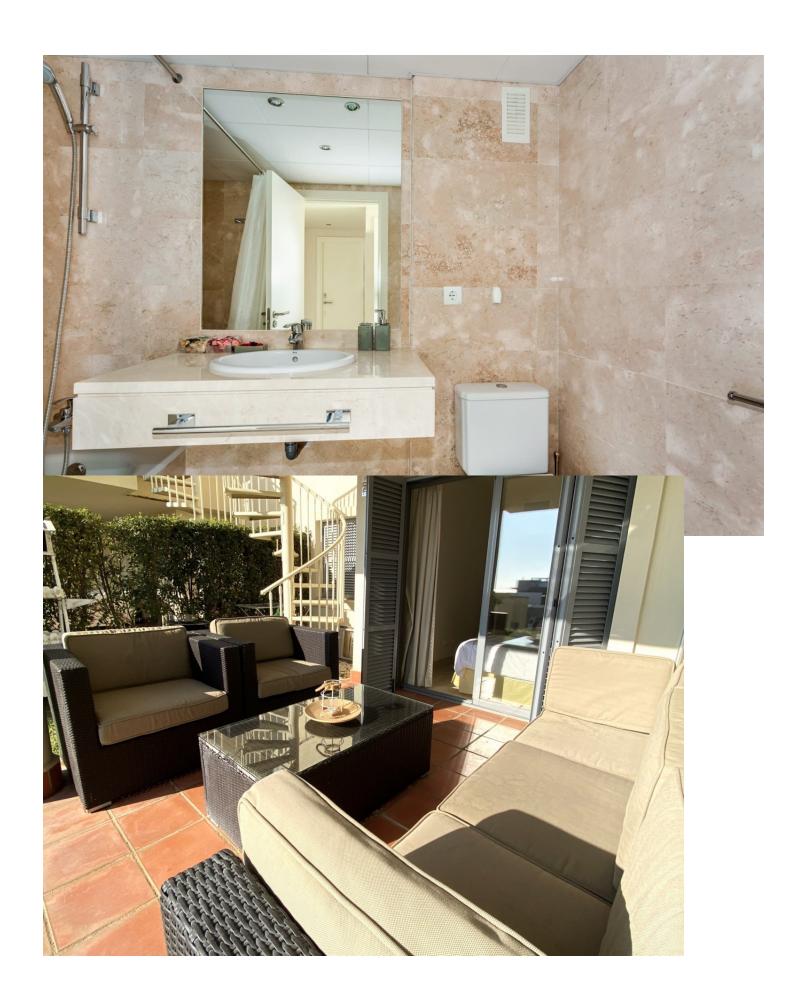

## Продажа - Дом - Cabopino 375.000€

Cabopino Дом

Коммунальные: 2,184 EUR / год ИБИ: 830 EUR / год

3

2

132 m2

Bright Townhouse in Artola: Sea Views, Garden, and Excellent Orientation Discover the perfect balance between comfort, style, and a privileged natural setting in this stunning property in Artola, east of Marbella. This townhouse, featuring 3 bedrooms, 2 full bathrooms, and a guest toilet, is much more than just a home: it's a serene retreat with spectacular sea views from every level, unique brightness, and an unbeatable price for this location. The property is thoughtfully distributed across three distinct levels for enhanced comfort and privacy. On the top floor, the en-suite master bedroom offers a private space for relaxation, complete with a private terrace and unforgettable views. On the main floor, you'll find a spacious living room and a kitchen, both designed to connect seamlessly with the outdoors, inviting in natural light and offering access to one of the terraces. Finally, on the ground floor, two additional bedrooms share a full bathroom, and this level also opens onto a garden—ideal for relaxing and also accessible from the living room terrace via an exterior staircase. If you're looking for a property that combines dreamlike views, outdoor spaces, and a competitive price, this townhouse in Artola is an opportunity you won't want to miss. Live surrounded by nature, just minutes from Marbella's best beaches and all essential services. The abbreviated information document is available to you. Expenses: Taxes (ITP or VAT+AJD) + Notarial and registration expenses Don't wait—come see it today! FTN