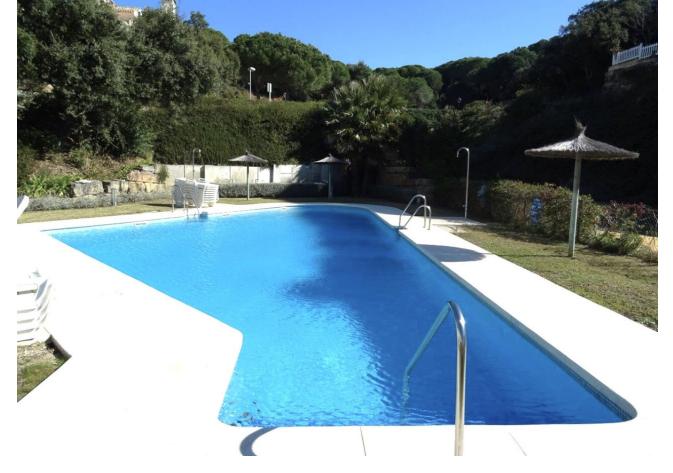

## Продажа - Дом - Cabopino 375.000€

Cabopino Дом

Коммунальные: 2,184 EUR / год ИБИ: 830 EUR / год

3

2

132 m2

Bright Townhouse in Artola: Sea Views, Garden, and Excellent Orientation Discover the perfect balance between comfort, style, and a privileged natural setting in this stunning property in Artola, east of Marbella. This townhouse, featuring 3 bedrooms, 2 full bathrooms, and a guest toilet, is much more than just a home: it's a serene retreat with spectacular sea views from every level, unique brightness, and an unbeatable price for this location. The property is thoughtfully distributed across three distinct levels for enhanced comfort and privacy. On the top floor, the en-suite master bedroom offers a private space for relaxation, complete with a private terrace and unforgettable views. On the main floor, you'll find a spacious living room and a kitchen, both designed to connect seamlessly with the outdoors, inviting in natural light and offering access to one of the terraces. Finally, on the ground floor, two additional bedrooms share a full bathroom, and this level also opens onto a garden—ideal for relaxing and also accessible from the living room terrace via an exterior staircase. If you're looking for a property that combines dreamlike views, outdoor spaces, and a competitive price, this townhouse in Artola is an opportunity you won't want to miss. Live surrounded by nature, just minutes from Marbella's best beaches and all essential services. The abbreviated information document is available to you. Expenses: Taxes (ITP or VAT+AJD) + Notarial and registration expenses Don't wait—come see it today! FTN