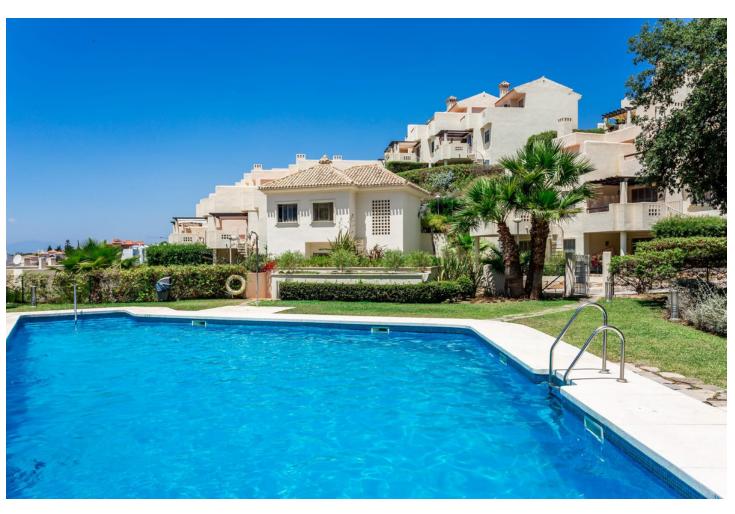

## Продажа - Дом - Cabopino 375.000€

Cabopino Дом

Коммунальные: 2,184 EUR / год ИБИ: 830 EUR / год

3

2

132 m2

Bright Townhouse in Artola: Sea Views, Garden, and Excellent Orientation Discover the perfect balance between comfort, style, and a privileged natural setting in this stunning property in Artola, east of Marbella. This townhouse, featuring 3 bedrooms, 2 full bathrooms, and a guest toilet, is much more than just a home: it's a serene retreat with spectacular sea views from every level, unique brightness, and an unbeatable price for this location. The property is thoughtfully distributed across three distinct levels for enhanced comfort and privacy. On the top floor, the en-suite master bedroom offers a private space for relaxation, complete with a private terrace and unforgettable views. On the main floor, you'll find a spacious living room and a kitchen, both designed to connect seamlessly with the outdoors, inviting in natural light and offering access to one of the terraces. Finally, on the ground floor, two additional bedrooms share a full bathroom, and this level also opens onto a garden—ideal for relaxing and also accessible from the living room terrace via an exterior staircase. If you're looking for a property that combines dreamlike views, outdoor spaces, and a competitive price, this townhouse in Artola is an opportunity you won't want to miss. Live surrounded by nature, just minutes from Marbella's best beaches and all essential services. The abbreviated information document is available to you. Expenses: Taxes (ITP or VAT+AJD) + Notarial and registration expenses Don't wait—come see it today! FTN