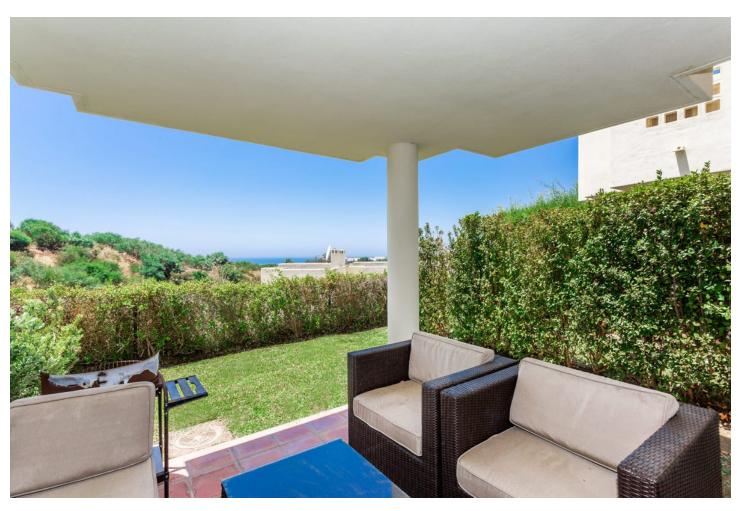

## Продажа - Дом - Cabopino 375.000€

Cabopino Дом

Коммунальные: 2,184 EUR / год ИБИ: 830 EUR / год

3

2

132 m2

Bright Townhouse in Artola: Sea Views, Garden, and Excellent Orientation Discover the perfect balance between comfort, style, and a privileged natural setting in this stunning property in Artola, east of Marbella. This townhouse, featuring 3 bedrooms, 2 full bathrooms, and a guest toilet, is much more than just a home: it's a serene retreat with spectacular sea views from every level, unique brightness, and an unbeatable price for this location. The property is thoughtfully distributed across three distinct levels for enhanced comfort and privacy. On the top floor, the en-suite master bedroom offers a private space for relaxation, complete with a private terrace and unforgettable views. On the main floor, you'll find a spacious living room and a kitchen, both designed to connect seamlessly with the outdoors, inviting in natural light and offering access to one of the terraces. Finally, on the ground floor, two additional bedrooms share a full bathroom, and this level also opens onto a garden—ideal for relaxing and also accessible from the living room terrace via an exterior staircase. If you're looking for a property that combines dreamlike views, outdoor spaces, and a competitive price, this townhouse in Artola is an opportunity you won't want to miss. Live surrounded by nature, just minutes from Marbella's best beaches and all essential services. The abbreviated information document is available to you. Expenses: Taxes (ITP or VAT+AJD) + Notarial and registration expenses Don't wait—come see it today! FTN