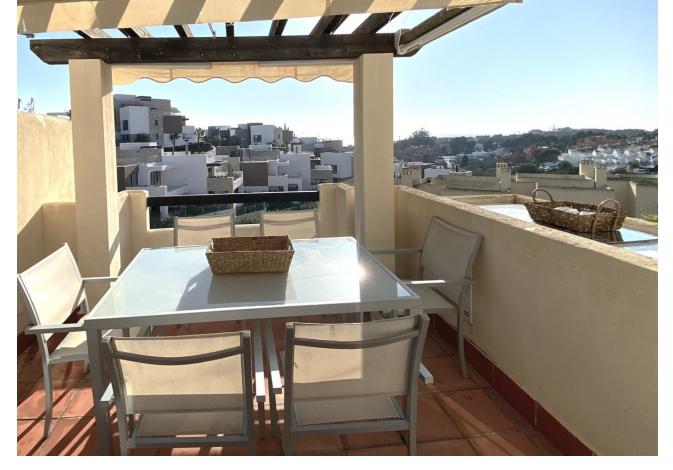

## Продажа - Дом - Cabopino 375.000€

Cabopino Дом

Коммунальные: 2,184 EUR / год ИБИ: 830 EUR / год

3

2

132 m2

Bright Townhouse in Artola: Sea Views, Garden, and Excellent Orientation Discover the perfect balance between comfort, style, and a privileged natural setting in this stunning property in Artola, east of Marbella. This townhouse, featuring 3 bedrooms, 2 full bathrooms, and a guest toilet, is much more than just a home: it's a serene retreat with spectacular sea views from every level, unique brightness, and an unbeatable price for this location. The property is thoughtfully distributed across three distinct levels for enhanced comfort and privacy. On the top floor, the en-suite master bedroom offers a private space for relaxation, complete with a private terrace and unforgettable views. On the main floor, you'll find a spacious living room and a kitchen, both designed to connect seamlessly with the outdoors, inviting in natural light and offering access to one of the terraces. Finally, on the ground floor, two additional bedrooms share a full bathroom, and this level also opens onto a garden—ideal for relaxing and also accessible from the living room terrace via an exterior staircase. If you're looking for a property that combines dreamlike views, outdoor spaces, and a competitive price, this townhouse in Artola is an opportunity you won't want to miss. Live surrounded by nature, just minutes from Marbella's best beaches and all essential services. The abbreviated information document is available to you. Expenses: Taxes (ITP or VAT+AJD) + Notarial and registration expenses Don't wait—come see it today! FTN