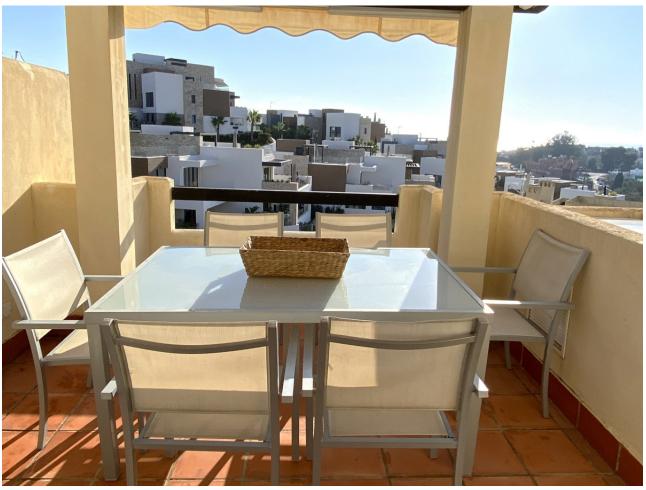

## Продажа - Дом - Cabopino 375.000€

Cabopino Дом

Коммунальные: 2,184 EUR / год ИБИ: 830 EUR / год

3

2

132 m2

Bright Townhouse in Artola: Sea Views, Garden, and Excellent Orientation Discover the perfect balance between comfort, style, and a privileged natural setting in this stunning property in Artola, east of Marbella. This townhouse, featuring 3 bedrooms, 2 full bathrooms, and a guest toilet, is much more than just a home: it's a serene retreat with spectacular sea views from every level, unique brightness, and an unbeatable price for this location. The property is thoughtfully distributed across three distinct levels for enhanced comfort and privacy. On the top floor, the en-suite master bedroom offers a private space for relaxation, complete with a private terrace and unforgettable views. On the main floor, you'll find a spacious living room and a kitchen, both designed to connect seamlessly with the outdoors, inviting in natural light and offering access to one of the terraces. Finally, on the ground floor, two additional bedrooms share a full bathroom, and this level also opens onto a garden—ideal for relaxing and also accessible from the living room terrace via an exterior staircase. If you're looking for a property that combines dreamlike views, outdoor spaces, and a competitive price, this townhouse in Artola is an opportunity you won't want to miss. Live surrounded by nature, just minutes from Marbella's best beaches and all essential services. The abbreviated information document is available to you. Expenses: Taxes (ITP or VAT+AJD) + Notarial and registration expenses Don't wait—come see it today! FTN