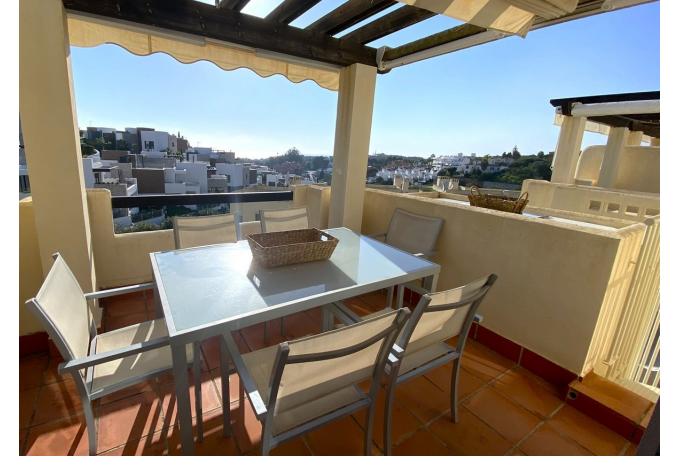

## Продажа - Дом - Cabopino 375.000€

Cabopino Дом

Коммунальные: 2,184 EUR / год ИБИ: 830 EUR / год

3

2

132 m2

Bright Townhouse in Artola: Sea Views, Garden, and Excellent Orientation Discover the perfect balance between comfort, style, and a privileged natural setting in this stunning property in Artola, east of Marbella. This townhouse, featuring 3 bedrooms, 2 full bathrooms, and a guest toilet, is much more than just a home: it's a serene retreat with spectacular sea views from every level, unique brightness, and an unbeatable price for this location. The property is thoughtfully distributed across three distinct levels for enhanced comfort and privacy. On the top floor, the en-suite master bedroom offers a private space for relaxation, complete with a private terrace and unforgettable views. On the main floor, you'll find a spacious living room and a kitchen, both designed to connect seamlessly with the outdoors, inviting in natural light and offering access to one of the terraces. Finally, on the ground floor, two additional bedrooms share a full bathroom, and this level also opens onto a garden—ideal for relaxing and also accessible from the living room terrace via an exterior staircase. If you're looking for a property that combines dreamlike views, outdoor spaces, and a competitive price, this townhouse in Artola is an opportunity you won't want to miss. Live surrounded by nature, just minutes from Marbella's best beaches and all essential services. The abbreviated information document is available to you. Expenses: Taxes (ITP or VAT+AJD) + Notarial and registration expenses Don't wait—come see it today! FTN