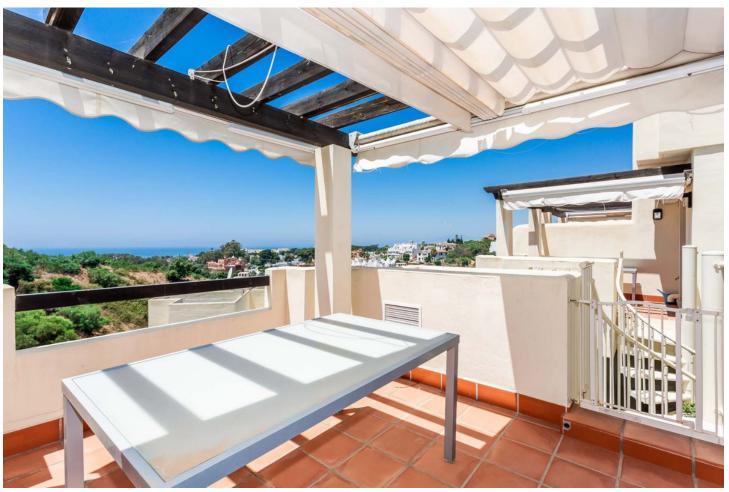

## Продажа - Дом - Cabopino 375.000€

Cabopino Дом

Коммунальные: 2,184 EUR / год ИБИ: 830 EUR / год

3

2

132 m2

Bright Townhouse in Artola: Sea Views, Garden, and Excellent Orientation Discover the perfect balance between comfort, style, and a privileged natural setting in this stunning property in Artola, east of Marbella. This townhouse, featuring 3 bedrooms, 2 full bathrooms, and a guest toilet, is much more than just a home: it's a serene retreat with spectacular sea views from every level, unique brightness, and an unbeatable price for this location. The property is thoughtfully distributed across three distinct levels for enhanced comfort and privacy. On the top floor, the en-suite master bedroom offers a private space for relaxation, complete with a private terrace and unforgettable views. On the main floor, you'll find a spacious living room and a kitchen, both designed to connect seamlessly with the outdoors, inviting in natural light and offering access to one of the terraces. Finally, on the ground floor, two additional bedrooms share a full bathroom, and this level also opens onto a garden—ideal for relaxing and also accessible from the living room terrace via an exterior staircase. If you're looking for a property that combines dreamlike views, outdoor spaces, and a competitive price, this townhouse in Artola is an opportunity you won't want to miss. Live surrounded by nature, just minutes from Marbella's best beaches and all essential services. The abbreviated information document is available to you. Expenses: Taxes (ITP or VAT+AJD) + Notarial and registration expenses Don't wait—come see it today! FTN