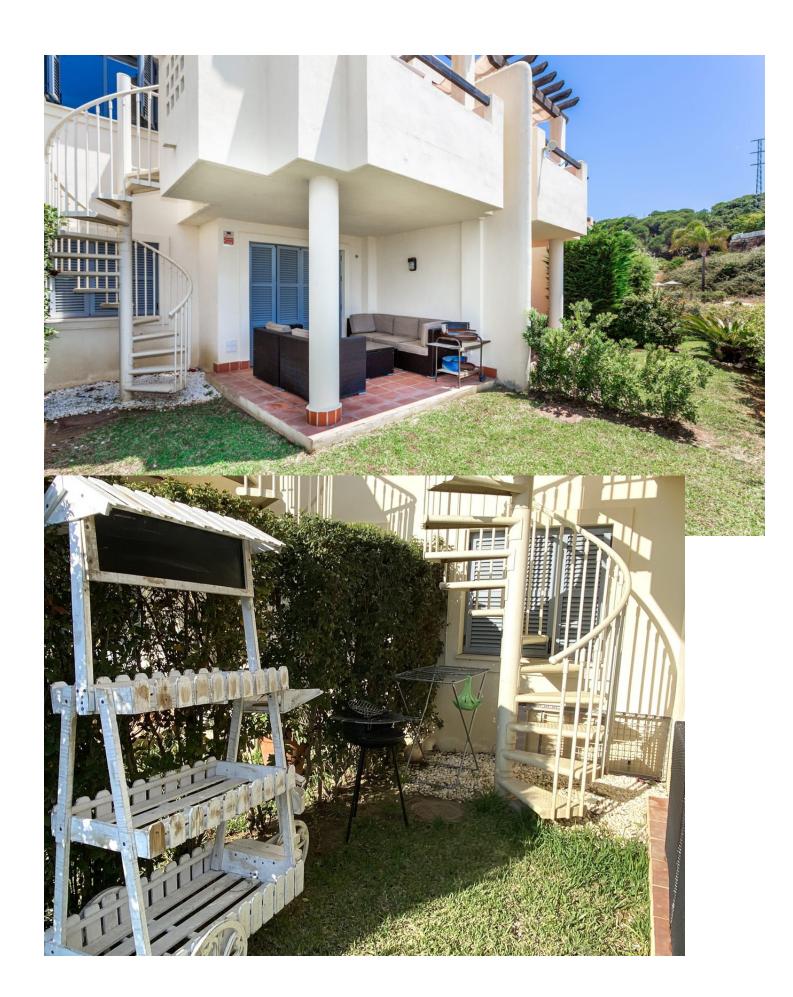

## Продажа - Дом - Cabopino 375.000€

Cabopino Дом

Коммунальные: 2,184 EUR / год ИБИ: 830 EUR / год

3

2

132 m2

Bright Townhouse in Artola: Sea Views, Garden, and Excellent Orientation Discover the perfect balance between comfort, style, and a privileged natural setting in this stunning property in Artola, east of Marbella. This townhouse, featuring 3 bedrooms, 2 full bathrooms, and a guest toilet, is much more than just a home: it's a serene retreat with spectacular sea views from every level, unique brightness, and an unbeatable price for this location. The property is thoughtfully distributed across three distinct levels for enhanced comfort and privacy. On the top floor, the en-suite master bedroom offers a private space for relaxation, complete with a private terrace and unforgettable views. On the main floor, you'll find a spacious living room and a kitchen, both designed to connect seamlessly with the outdoors, inviting in natural light and offering access to one of the terraces. Finally, on the ground floor, two additional bedrooms share a full bathroom, and this level also opens onto a garden—ideal for relaxing and also accessible from the living room terrace via an exterior staircase. If you're looking for a property that combines dreamlike views, outdoor spaces, and a competitive price, this townhouse in Artola is an opportunity you won't want to miss. Live surrounded by nature, just minutes from Marbella's best beaches and all essential services. The abbreviated information document is available to you. Expenses: Taxes (ITP or VAT+AJD) + Notarial and registration expenses Don't wait—come see it today! FTN