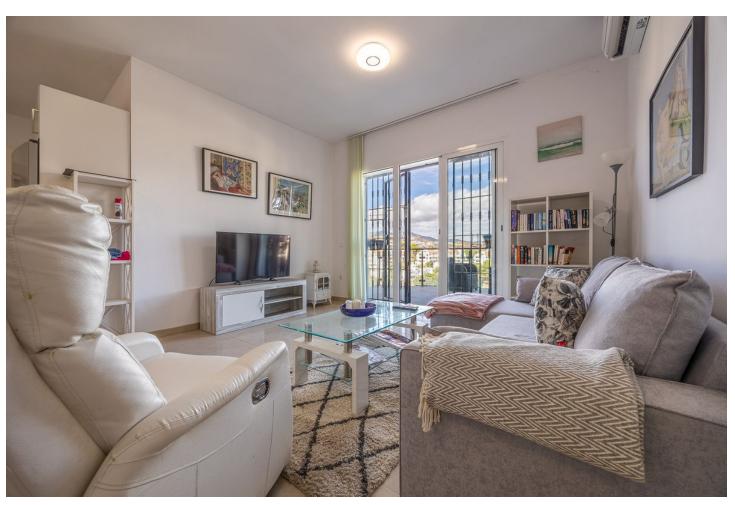

## Продажа - Апартамент - Riviera del Sol 575.000€

Riviera del Sol Aпартамент

Коммунальные: 2,436 EUR / год ИБИ: 752 EUR / год

5

4

243 m2

Opportunity! Two, separated apartments - great for Rental Investment! The homes are located in the popular area of Riviera del Sol and 800 meters from the beach. Due to their large windows, the apartments have lots of light and good views as they are located on a ground level. The original apartment was a duplex consisting of a ground floor and a semi-basement, but due to its size and after extensive rehabilitation in 2022, it was divided into two homes with independent entrances. • The main apartment has 152 meters built and is divided into 3 bedrooms with built-in wardrobes (master bedroom with dressing room), 2 bathrooms and a large living/dining room with kitchenette as well as a separate room for a laundry room. It also has two terraces, the main one with an area of approximately 19 m2. • The auxiliary apartment has 91 meters built and is divided into 1 bedroom, 1 room/storage room, 2 bathrooms and a large living/dining room with open kitchen. The terrace is spacious with almost 13 m2. The homes are very bright and spacious with open areas that create a feeling of spaciousness. The homes are in a closed area that has a botanical garden and a swimming pool with endearing views.