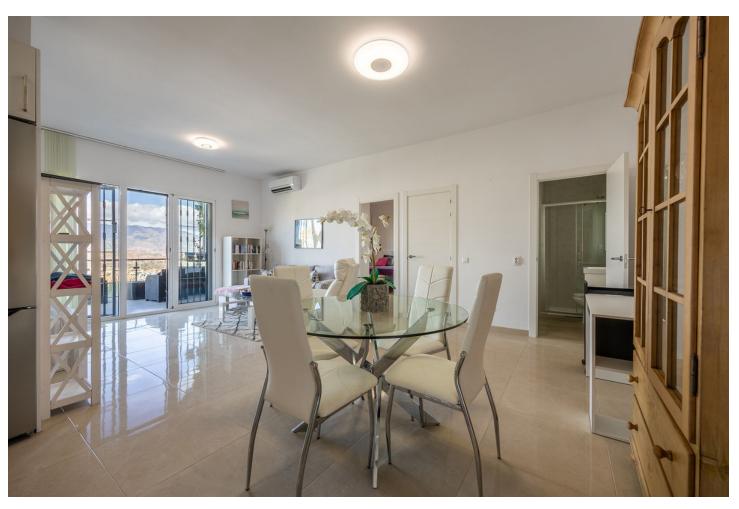

## Продажа - Апартамент - Riviera del Sol 575.000€

Riviera del Sol Aпартамент

Коммунальные: 2,436 EUR / год ИБИ: 752 EUR / год

5

4

243 m2

Opportunity! Two, separated apartments - great for Rental Investment! The homes are located in the popular area of Riviera del Sol and 800 meters from the beach. Due to their large windows, the apartments have lots of light and good views as they are located on a ground level. The original apartment was a duplex consisting of a ground floor and a semi-basement, but due to its size and after extensive rehabilitation in 2022, it was divided into two homes with independent entrances. • The main apartment has 152 meters built and is divided into 3 bedrooms with built-in wardrobes (master bedroom with dressing room), 2 bathrooms and a large living/dining room with kitchenette as well as a separate room for a laundry room. It also has two terraces, the main one with an area of approximately 19 m2. • The auxiliary apartment has 91 meters built and is divided into 1 bedroom, 1 room/storage room, 2 bathrooms and a large living/dining room with open kitchen. The terrace is spacious with almost 13 m2. The homes are very bright and spacious with open areas that create a feeling of spaciousness. The homes are in a closed area that has a botanical garden and a swimming pool with endearing views.