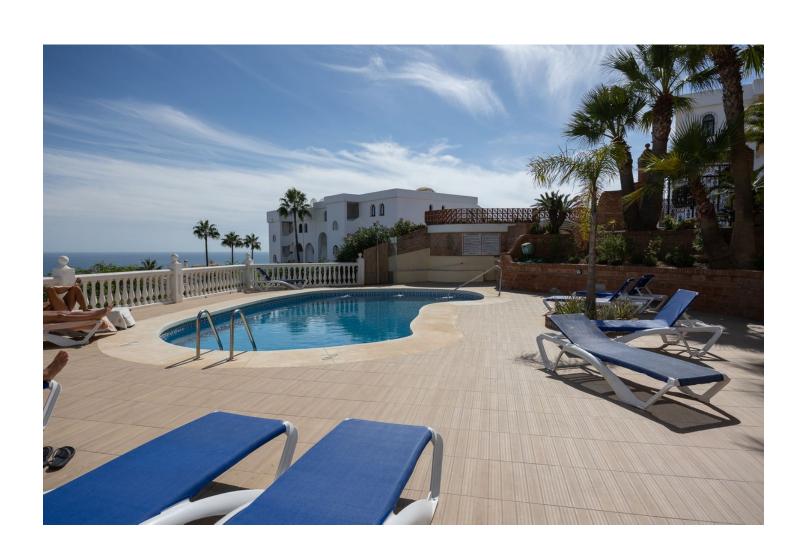

## Продажа - Апартамент - Riviera del Sol 575.000€

Riviera del Sol Aпартамент

Коммунальные: 2,436 EUR / год ИБИ: 752 EUR / год

5

4

243 m2

Opportunity! Two, separated apartments - great for Rental Investment! The homes are located in the popular area of Riviera del Sol and 800 meters from the beach. Due to their large windows, the apartments have lots of light and good views as they are located on a ground level. The original apartment was a duplex consisting of a ground floor and a semi-basement, but due to its size and after extensive rehabilitation in 2022, it was divided into two homes with independent entrances. • The main apartment has 152 meters built and is divided into 3 bedrooms with built-in wardrobes (master bedroom with dressing room), 2 bathrooms and a large living/dining room with kitchenette as well as a separate room for a laundry room. It also has two terraces, the main one with an area of approximately 19 m2. • The auxiliary apartment has 91 meters built and is divided into 1 bedroom, 1 room/storage room, 2 bathrooms and a large living/dining room with open kitchen. The terrace is spacious with almost 13 m2. The homes are very bright and spacious with open areas that create a feeling of spaciousness. The homes are in a closed area that has a botanical garden and a swimming pool with endearing views.