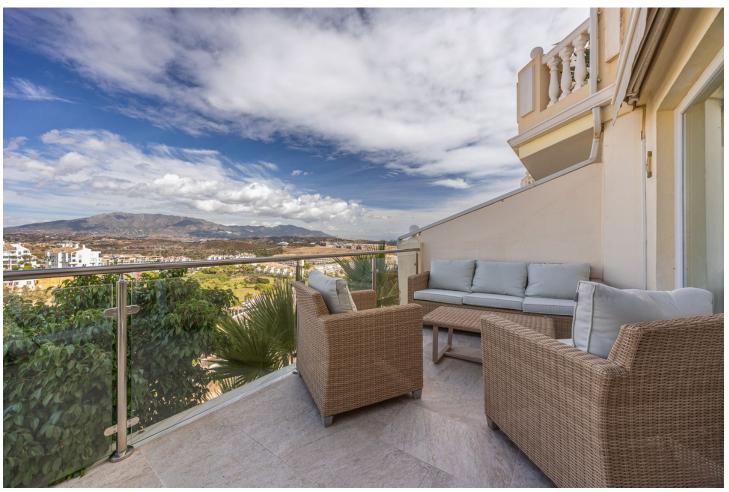

## Продажа - Апартамент - Riviera del Sol 575.000€

Riviera del Sol Aпартамент

Коммунальные: 2,436 EUR / год ИБИ: 752 EUR / год

5

4

243 m2

Opportunity! Two, separated apartments - great for Rental Investment! The homes are located in the popular area of Riviera del Sol and 800 meters from the beach. Due to their large windows, the apartments have lots of light and good views as they are located on a ground level. The original apartment was a duplex consisting of a ground floor and a semi-basement, but due to its size and after extensive rehabilitation in 2022, it was divided into two homes with independent entrances. • The main apartment has 152 meters built and is divided into 3 bedrooms with built-in wardrobes (master bedroom with dressing room), 2 bathrooms and a large living/dining room with kitchenette as well as a separate room for a laundry room. It also has two terraces, the main one with an area of approximately 19 m2. • The auxiliary apartment has 91 meters built and is divided into 1 bedroom, 1 room/storage room, 2 bathrooms and a large living/dining room with open kitchen. The terrace is spacious with almost 13 m2. The homes are very bright and spacious with open areas that create a feeling of spaciousness. The homes are in a closed area that has a botanical garden and a swimming pool with endearing views.