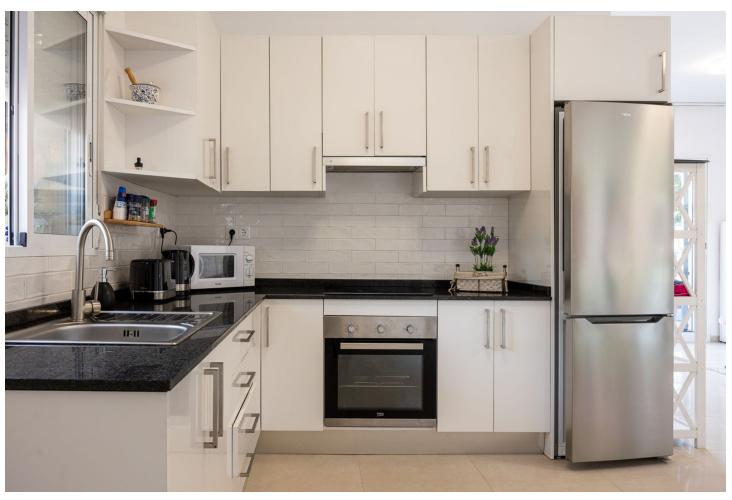

## Продажа - Апартамент - Riviera del Sol 575.000€

Riviera del Sol Aпартамент

Коммунальные: 2,436 EUR / год ИБИ: 752 EUR / год

5

4

243 m2

Opportunity! Two, separated apartments - great for Rental Investment! The homes are located in the popular area of Riviera del Sol and 800 meters from the beach. Due to their large windows, the apartments have lots of light and good views as they are located on a ground level. The original apartment was a duplex consisting of a ground floor and a semi-basement, but due to its size and after extensive rehabilitation in 2022, it was divided into two homes with independent entrances. • The main apartment has 152 meters built and is divided into 3 bedrooms with built-in wardrobes (master bedroom with dressing room), 2 bathrooms and a large living/dining room with kitchenette as well as a separate room for a laundry room. It also has two terraces, the main one with an area of approximately 19 m2. • The auxiliary apartment has 91 meters built and is divided into 1 bedroom, 1 room/storage room, 2 bathrooms and a large living/dining room with open kitchen. The terrace is spacious with almost 13 m2. The homes are very bright and spacious with open areas that create a feeling of spaciousness. The homes are in a closed area that has a botanical garden and a swimming pool with endearing views.