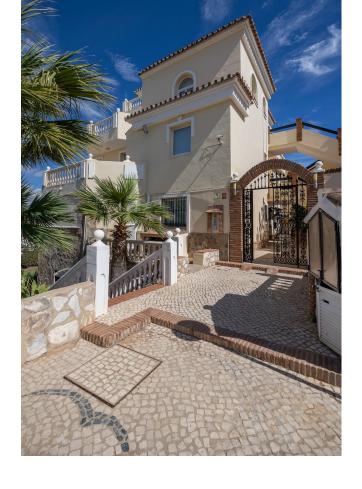

## Продажа - Апартамент - Riviera del Sol 575.000€

Riviera del Sol Aпартамент

Коммунальные: 2,436 EUR / год ИБИ: 752 EUR / год

5

4

243 m2

Opportunity! Two, separated apartments - great for Rental Investment! The homes are located in the popular area of Riviera del Sol and 800 meters from the beach. Due to their large windows, the apartments have lots of light and good views as they are located on a ground level. The original apartment was a duplex consisting of a ground floor and a semi-basement, but due to its size and after extensive rehabilitation in 2022, it was divided into two homes with independent entrances. • The main apartment has 152 meters built and is divided into 3 bedrooms with built-in wardrobes (master bedroom with dressing room), 2 bathrooms and a large living/dining room with kitchenette as well as a separate room for a laundry room. It also has two terraces, the main one with an area of approximately 19 m2. • The auxiliary apartment has 91 meters built and is divided into 1 bedroom, 1 room/storage room, 2 bathrooms and a large living/dining room with open kitchen. The terrace is spacious with almost 13 m2. The homes are very bright and spacious with open areas that create a feeling of spaciousness. The homes are in a closed area that has a botanical garden and a swimming pool with endearing views.