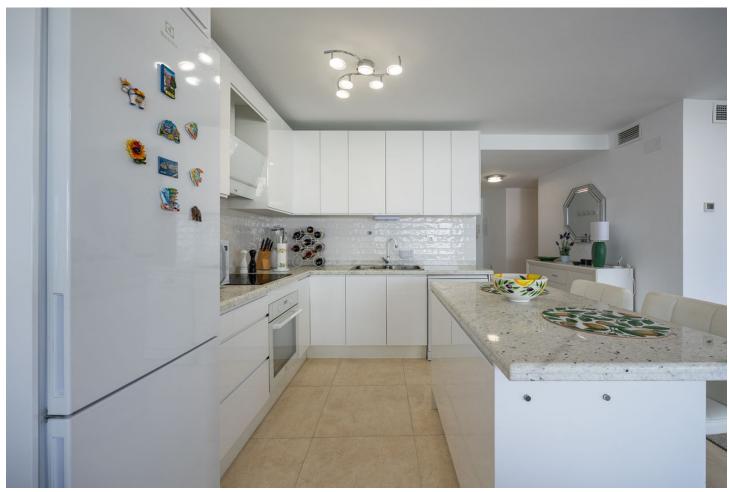

## Продажа - Апартамент - Riviera del Sol 575.000€

Riviera del Sol Aпартамент

Коммунальные: 2,436 EUR / год ИБИ: 752 EUR / год

5

4

243 m2

Opportunity! Two, separated apartments - great for Rental Investment! The homes are located in the popular area of Riviera del Sol and 800 meters from the beach. Due to their large windows, the apartments have lots of light and good views as they are located on a ground level. The original apartment was a duplex consisting of a ground floor and a semi-basement, but due to its size and after extensive rehabilitation in 2022, it was divided into two homes with independent entrances. • The main apartment has 152 meters built and is divided into 3 bedrooms with built-in wardrobes (master bedroom with dressing room), 2 bathrooms and a large living/dining room with kitchenette as well as a separate room for a laundry room. It also has two terraces, the main one with an area of approximately 19 m2. • The auxiliary apartment has 91 meters built and is divided into 1 bedroom, 1 room/storage room, 2 bathrooms and a large living/dining room with open kitchen. The terrace is spacious with almost 13 m2. The homes are very bright and spacious with open areas that create a feeling of spaciousness. The homes are in a closed area that has a botanical garden and a swimming pool with endearing views.