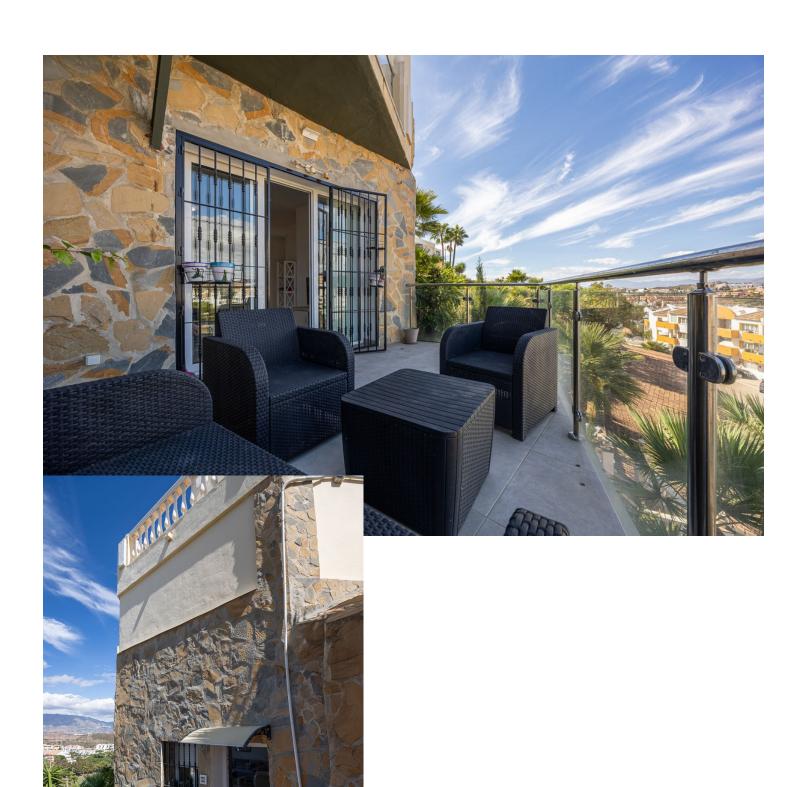

## Продажа - Апартамент - Riviera del Sol 575.000€

Riviera del Sol Aпартамент

Коммунальные: 2,436 EUR / год ИБИ: 752 EUR / год

5

4

243 m2

Opportunity! Two, separated apartments - great for Rental Investment! The homes are located in the popular area of Riviera del Sol and 800 meters from the beach. Due to their large windows, the apartments have lots of light and good views as they are located on a ground level. The original apartment was a duplex consisting of a ground floor and a semi-basement, but due to its size and after extensive rehabilitation in 2022, it was divided into two homes with independent entrances. • The main apartment has 152 meters built and is divided into 3 bedrooms with built-in wardrobes (master bedroom with dressing room), 2 bathrooms and a large living/dining room with kitchenette as well as a separate room for a laundry room. It also has two terraces, the main one with an area of approximately 19 m2. • The auxiliary apartment has 91 meters built and is divided into 1 bedroom, 1 room/storage room, 2 bathrooms and a large living/dining room with open kitchen. The terrace is spacious with almost 13 m2. The homes are very bright and spacious with open areas that create a feeling of spaciousness. The homes are in a closed area that has a botanical garden and a swimming pool with endearing views.