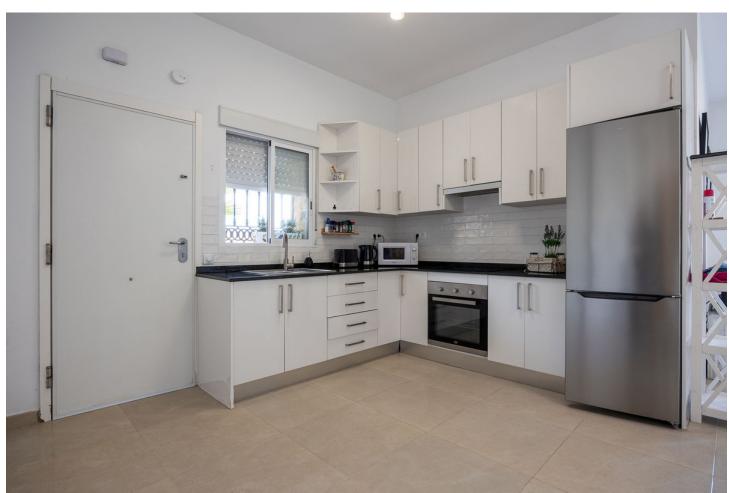

## Продажа - Апартамент - Riviera del Sol 575.000€

Riviera del Sol Aпартамент

Коммунальные: 2,436 EUR / год ИБИ: 752 EUR / год

5

4

243 m2

Opportunity! Two, separated apartments - great for Rental Investment! The homes are located in the popular area of Riviera del Sol and 800 meters from the beach. Due to their large windows, the apartments have lots of light and good views as they are located on a ground level. The original apartment was a duplex consisting of a ground floor and a semi-basement, but due to its size and after extensive rehabilitation in 2022, it was divided into two homes with independent entrances. • The main apartment has 152 meters built and is divided into 3 bedrooms with built-in wardrobes (master bedroom with dressing room), 2 bathrooms and a large living/dining room with kitchenette as well as a separate room for a laundry room. It also has two terraces, the main one with an area of approximately 19 m2. • The auxiliary apartment has 91 meters built and is divided into 1 bedroom, 1 room/storage room, 2 bathrooms and a large living/dining room with open kitchen. The terrace is spacious with almost 13 m2. The homes are very bright and spacious with open areas that create a feeling of spaciousness. The homes are in a closed area that has a botanical garden and a swimming pool with endearing views.