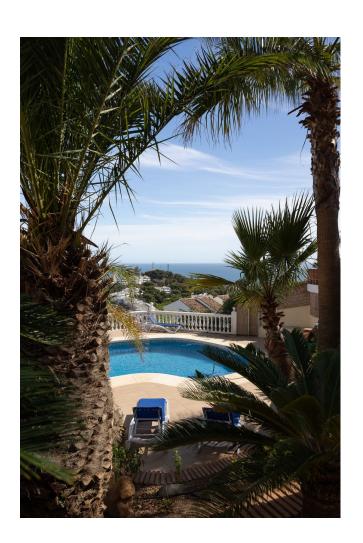

## Продажа - Апартамент - Riviera del Sol 575.000€

Riviera del Sol Aпартамент

Коммунальные: 2,436 EUR / год ИБИ: 752 EUR / год

5

4

243 m2

Opportunity! Two, separated apartments - great for Rental Investment! The homes are located in the popular area of Riviera del Sol and 800 meters from the beach. Due to their large windows, the apartments have lots of light and good views as they are located on a ground level. The original apartment was a duplex consisting of a ground floor and a semi-basement, but due to its size and after extensive rehabilitation in 2022, it was divided into two homes with independent entrances. • The main apartment has 152 meters built and is divided into 3 bedrooms with built-in wardrobes (master bedroom with dressing room), 2 bathrooms and a large living/dining room with kitchenette as well as a separate room for a laundry room. It also has two terraces, the main one with an area of approximately 19 m2. • The auxiliary apartment has 91 meters built and is divided into 1 bedroom, 1 room/storage room, 2 bathrooms and a large living/dining room with open kitchen. The terrace is spacious with almost 13 m2. The homes are very bright and spacious with open areas that create a feeling of spaciousness. The homes are in a closed area that has a botanical garden and a swimming pool with endearing views.