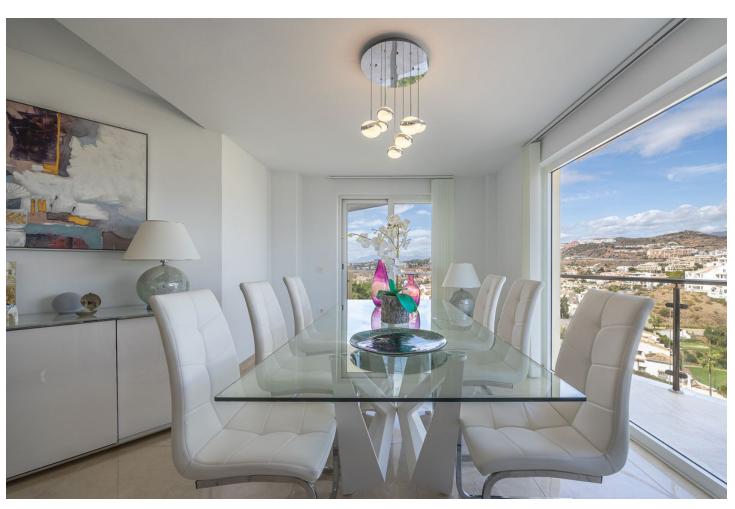

## Продажа - Апартамент - Riviera del Sol 575.000€

Riviera del Sol Aпартамент

Коммунальные: 2,436 EUR / год ИБИ: 752 EUR / год

5

4

243 m2

Opportunity! Two, separated apartments - great for Rental Investment! The homes are located in the popular area of Riviera del Sol and 800 meters from the beach. Due to their large windows, the apartments have lots of light and good views as they are located on a ground level. The original apartment was a duplex consisting of a ground floor and a semi-basement, but due to its size and after extensive rehabilitation in 2022, it was divided into two homes with independent entrances. • The main apartment has 152 meters built and is divided into 3 bedrooms with built-in wardrobes (master bedroom with dressing room), 2 bathrooms and a large living/dining room with kitchenette as well as a separate room for a laundry room. It also has two terraces, the main one with an area of approximately 19 m2. • The auxiliary apartment has 91 meters built and is divided into 1 bedroom, 1 room/storage room, 2 bathrooms and a large living/dining room with open kitchen. The terrace is spacious with almost 13 m2. The homes are very bright and spacious with open areas that create a feeling of spaciousness. The homes are in a closed area that has a botanical garden and a swimming pool with endearing views.