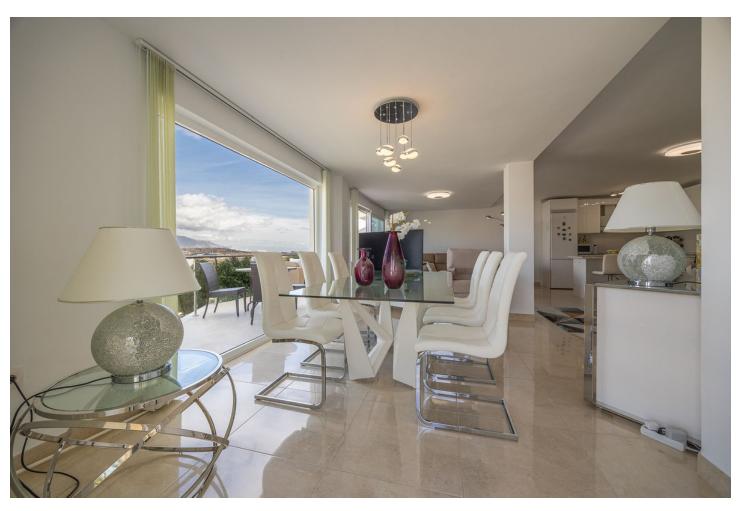

## Продажа - Апартамент - Riviera del Sol 575.000€

Riviera del Sol Aпартамент

Коммунальные: 2,436 EUR / год ИБИ: 752 EUR / год

5

4

243 m2

Opportunity! Two, separated apartments - great for Rental Investment! The homes are located in the popular area of Riviera del Sol and 800 meters from the beach. Due to their large windows, the apartments have lots of light and good views as they are located on a ground level. The original apartment was a duplex consisting of a ground floor and a semi-basement, but due to its size and after extensive rehabilitation in 2022, it was divided into two homes with independent entrances. • The main apartment has 152 meters built and is divided into 3 bedrooms with built-in wardrobes (master bedroom with dressing room), 2 bathrooms and a large living/dining room with kitchenette as well as a separate room for a laundry room. It also has two terraces, the main one with an area of approximately 19 m2. • The auxiliary apartment has 91 meters built and is divided into 1 bedroom, 1 room/storage room, 2 bathrooms and a large living/dining room with open kitchen. The terrace is spacious with almost 13 m2. The homes are very bright and spacious with open areas that create a feeling of spaciousness. The homes are in a closed area that has a botanical garden and a swimming pool with endearing views.