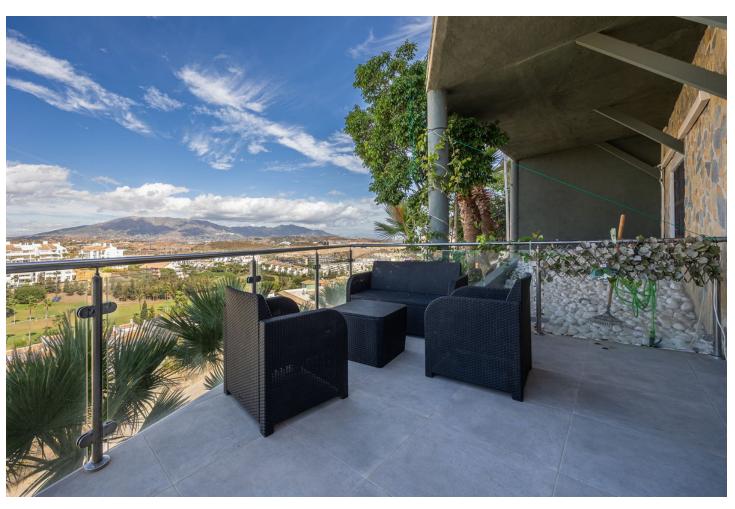

## Продажа - Апартамент - Riviera del Sol 575.000€

Riviera del Sol Aпартамент

Коммунальные: 2,436 EUR / год ИБИ: 752 EUR / год

5

4

243 m2

Opportunity! Two, separated apartments - great for Rental Investment! The homes are located in the popular area of Riviera del Sol and 800 meters from the beach. Due to their large windows, the apartments have lots of light and good views as they are located on a ground level. The original apartment was a duplex consisting of a ground floor and a semi-basement, but due to its size and after extensive rehabilitation in 2022, it was divided into two homes with independent entrances. • The main apartment has 152 meters built and is divided into 3 bedrooms with built-in wardrobes (master bedroom with dressing room), 2 bathrooms and a large living/dining room with kitchenette as well as a separate room for a laundry room. It also has two terraces, the main one with an area of approximately 19 m2. • The auxiliary apartment has 91 meters built and is divided into 1 bedroom, 1 room/storage room, 2 bathrooms and a large living/dining room with open kitchen. The terrace is spacious with almost 13 m2. The homes are very bright and spacious with open areas that create a feeling of spaciousness. The homes are in a closed area that has a botanical garden and a swimming pool with endearing views.