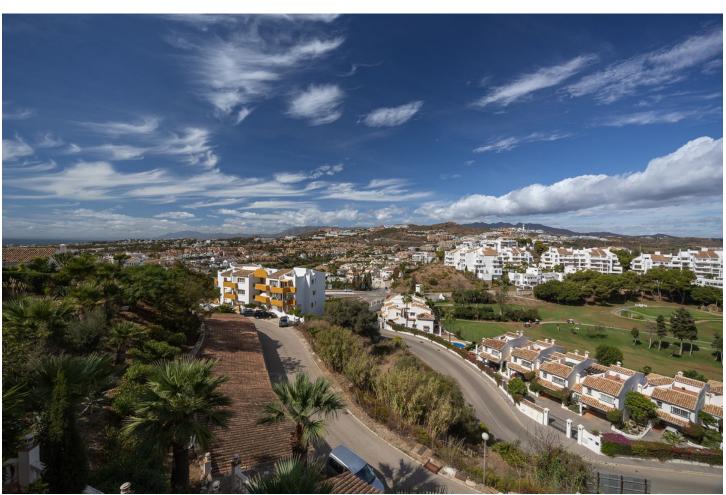

## Продажа - Апартамент - Riviera del Sol 575.000€

Riviera del Sol Aпартамент

Коммунальные: 2,436 EUR / год ИБИ: 752 EUR / год

5

4

243 m2

Opportunity! Two, separated apartments - great for Rental Investment! The homes are located in the popular area of Riviera del Sol and 800 meters from the beach. Due to their large windows, the apartments have lots of light and good views as they are located on a ground level. The original apartment was a duplex consisting of a ground floor and a semi-basement, but due to its size and after extensive rehabilitation in 2022, it was divided into two homes with independent entrances. • The main apartment has 152 meters built and is divided into 3 bedrooms with built-in wardrobes (master bedroom with dressing room), 2 bathrooms and a large living/dining room with kitchenette as well as a separate room for a laundry room. It also has two terraces, the main one with an area of approximately 19 m2. • The auxiliary apartment has 91 meters built and is divided into 1 bedroom, 1 room/storage room, 2 bathrooms and a large living/dining room with open kitchen. The terrace is spacious with almost 13 m2. The homes are very bright and spacious with open areas that create a feeling of spaciousness. The homes are in a closed area that has a botanical garden and a swimming pool with endearing views.