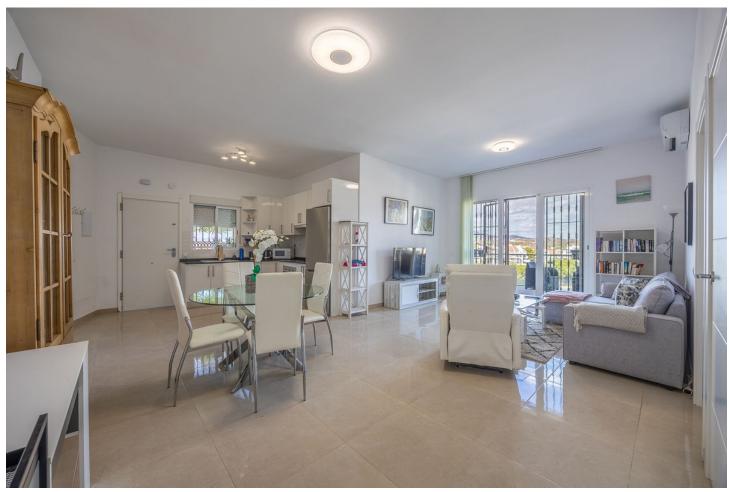

## Продажа - Апартамент - Riviera del Sol 575.000€

Riviera del Sol Aпартамент

Коммунальные: 2,436 EUR / год ИБИ: 752 EUR / год

5

4

243 m2

Opportunity! Two, separated apartments - great for Rental Investment! The homes are located in the popular area of Riviera del Sol and 800 meters from the beach. Due to their large windows, the apartments have lots of light and good views as they are located on a ground level. The original apartment was a duplex consisting of a ground floor and a semi-basement, but due to its size and after extensive rehabilitation in 2022, it was divided into two homes with independent entrances. • The main apartment has 152 meters built and is divided into 3 bedrooms with built-in wardrobes (master bedroom with dressing room), 2 bathrooms and a large living/dining room with kitchenette as well as a separate room for a laundry room. It also has two terraces, the main one with an area of approximately 19 m2. • The auxiliary apartment has 91 meters built and is divided into 1 bedroom, 1 room/storage room, 2 bathrooms and a large living/dining room with open kitchen. The terrace is spacious with almost 13 m2. The homes are very bright and spacious with open areas that create a feeling of spaciousness. The homes are in a closed area that has a botanical garden and a swimming pool with endearing views.