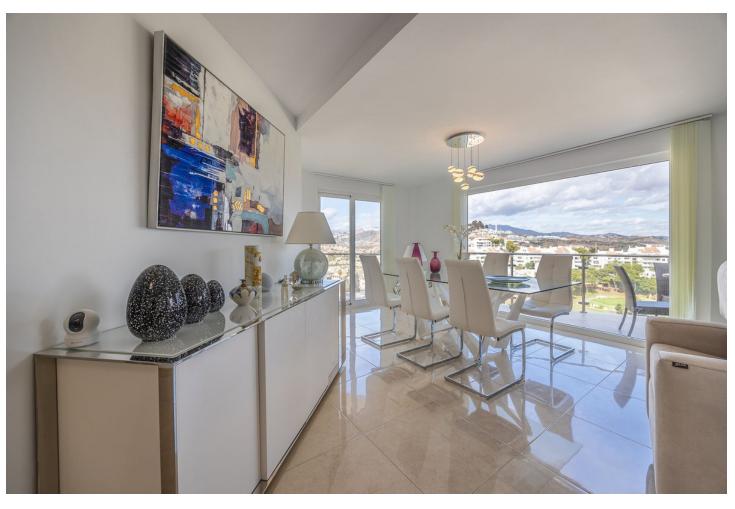

## Продажа - Апартамент - Riviera del Sol 575.000€

Riviera del Sol Aпартамент

Коммунальные: 2,436 EUR / год ИБИ: 752 EUR / год

5

4

243 m2

Opportunity! Two, separated apartments - great for Rental Investment! The homes are located in the popular area of Riviera del Sol and 800 meters from the beach. Due to their large windows, the apartments have lots of light and good views as they are located on a ground level. The original apartment was a duplex consisting of a ground floor and a semi-basement, but due to its size and after extensive rehabilitation in 2022, it was divided into two homes with independent entrances. • The main apartment has 152 meters built and is divided into 3 bedrooms with built-in wardrobes (master bedroom with dressing room), 2 bathrooms and a large living/dining room with kitchenette as well as a separate room for a laundry room. It also has two terraces, the main one with an area of approximately 19 m2. • The auxiliary apartment has 91 meters built and is divided into 1 bedroom, 1 room/storage room, 2 bathrooms and a large living/dining room with open kitchen. The terrace is spacious with almost 13 m2. The homes are very bright and spacious with open areas that create a feeling of spaciousness. The homes are in a closed area that has a botanical garden and a swimming pool with endearing views.