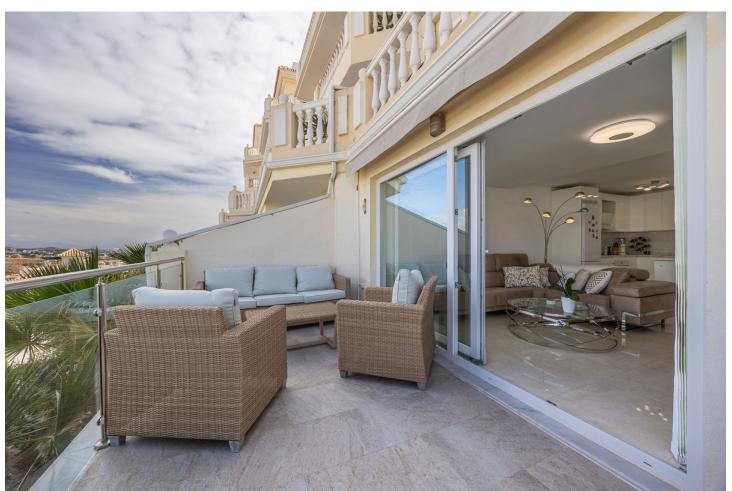

## Продажа - Апартамент - Riviera del Sol 575.000€

Riviera del Sol Aпартамент

Коммунальные: 2,436 EUR / год ИБИ: 752 EUR / год

5

4

243 m2

Opportunity! Two, separated apartments - great for Rental Investment! The homes are located in the popular area of Riviera del Sol and 800 meters from the beach. Due to their large windows, the apartments have lots of light and good views as they are located on a ground level. The original apartment was a duplex consisting of a ground floor and a semi-basement, but due to its size and after extensive rehabilitation in 2022, it was divided into two homes with independent entrances. • The main apartment has 152 meters built and is divided into 3 bedrooms with built-in wardrobes (master bedroom with dressing room), 2 bathrooms and a large living/dining room with kitchenette as well as a separate room for a laundry room. It also has two terraces, the main one with an area of approximately 19 m2. • The auxiliary apartment has 91 meters built and is divided into 1 bedroom, 1 room/storage room, 2 bathrooms and a large living/dining room with open kitchen. The terrace is spacious with almost 13 m2. The homes are very bright and spacious with open areas that create a feeling of spaciousness. The homes are in a closed area that has a botanical garden and a swimming pool with endearing views.