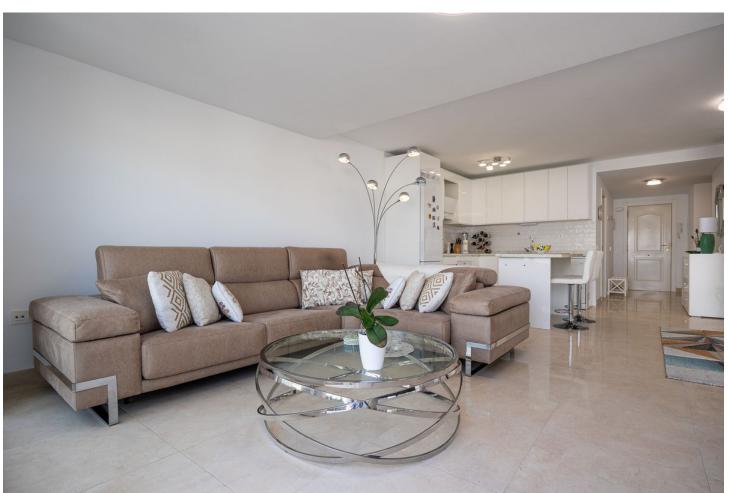

## Продажа - Апартамент - Riviera del Sol 575.000€

Riviera del Sol Aпартамент

Коммунальные: 2,436 EUR / год ИБИ: 752 EUR / год

5

4

243 m2

Opportunity! Two, separated apartments - great for Rental Investment! The homes are located in the popular area of Riviera del Sol and 800 meters from the beach. Due to their large windows, the apartments have lots of light and good views as they are located on a ground level. The original apartment was a duplex consisting of a ground floor and a semi-basement, but due to its size and after extensive rehabilitation in 2022, it was divided into two homes with independent entrances. • The main apartment has 152 meters built and is divided into 3 bedrooms with built-in wardrobes (master bedroom with dressing room), 2 bathrooms and a large living/dining room with kitchenette as well as a separate room for a laundry room. It also has two terraces, the main one with an area of approximately 19 m2. • The auxiliary apartment has 91 meters built and is divided into 1 bedroom, 1 room/storage room, 2 bathrooms and a large living/dining room with open kitchen. The terrace is spacious with almost 13 m2. The homes are very bright and spacious with open areas that create a feeling of spaciousness. The homes are in a closed area that has a botanical garden and a swimming pool with endearing views.