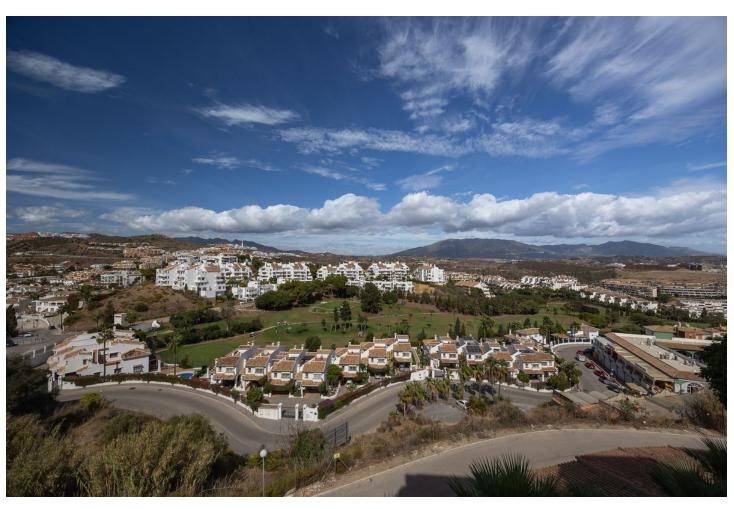

## Продажа - Апартамент - Riviera del Sol 575.000€

Riviera del Sol Aпартамент

Коммунальные: 2,436 EUR / год ИБИ: 752 EUR / год

5

4

243 m2

Opportunity! Two, separated apartments - great for Rental Investment! The homes are located in the popular area of Riviera del Sol and 800 meters from the beach. Due to their large windows, the apartments have lots of light and good views as they are located on a ground level. The original apartment was a duplex consisting of a ground floor and a semi-basement, but due to its size and after extensive rehabilitation in 2022, it was divided into two homes with independent entrances. • The main apartment has 152 meters built and is divided into 3 bedrooms with built-in wardrobes (master bedroom with dressing room), 2 bathrooms and a large living/dining room with kitchenette as well as a separate room for a laundry room. It also has two terraces, the main one with an area of approximately 19 m2. • The auxiliary apartment has 91 meters built and is divided into 1 bedroom, 1 room/storage room, 2 bathrooms and a large living/dining room with open kitchen. The terrace is spacious with almost 13 m2. The homes are very bright and spacious with open areas that create a feeling of spaciousness. The homes are in a closed area that has a botanical garden and a swimming pool with endearing views.