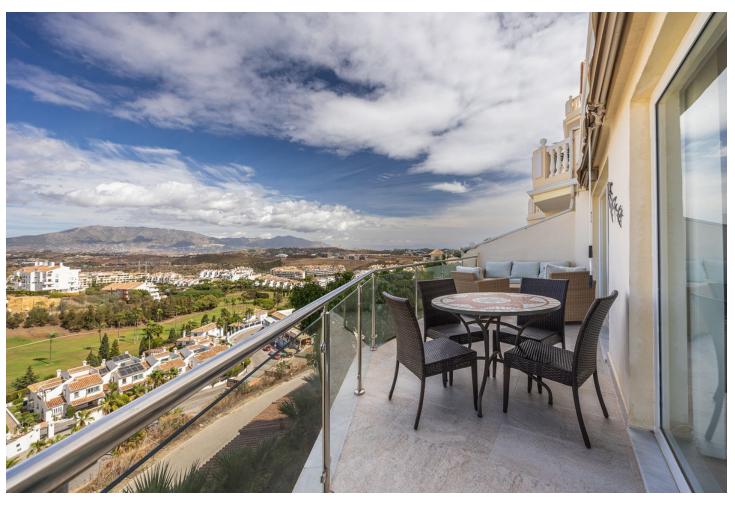

## Продажа - Апартамент - Riviera del Sol 575.000€

Riviera del Sol Aпартамент

Коммунальные: 2,436 EUR / год ИБИ: 752 EUR / год

5

4

243 m2

Opportunity! Two, separated apartments - great for Rental Investment! The homes are located in the popular area of Riviera del Sol and 800 meters from the beach. Due to their large windows, the apartments have lots of light and good views as they are located on a ground level. The original apartment was a duplex consisting of a ground floor and a semi-basement, but due to its size and after extensive rehabilitation in 2022, it was divided into two homes with independent entrances. • The main apartment has 152 meters built and is divided into 3 bedrooms with built-in wardrobes (master bedroom with dressing room), 2 bathrooms and a large living/dining room with kitchenette as well as a separate room for a laundry room. It also has two terraces, the main one with an area of approximately 19 m2. • The auxiliary apartment has 91 meters built and is divided into 1 bedroom, 1 room/storage room, 2 bathrooms and a large living/dining room with open kitchen. The terrace is spacious with almost 13 m2. The homes are very bright and spacious with open areas that create a feeling of spaciousness. The homes are in a closed area that has a botanical garden and a swimming pool with endearing views.