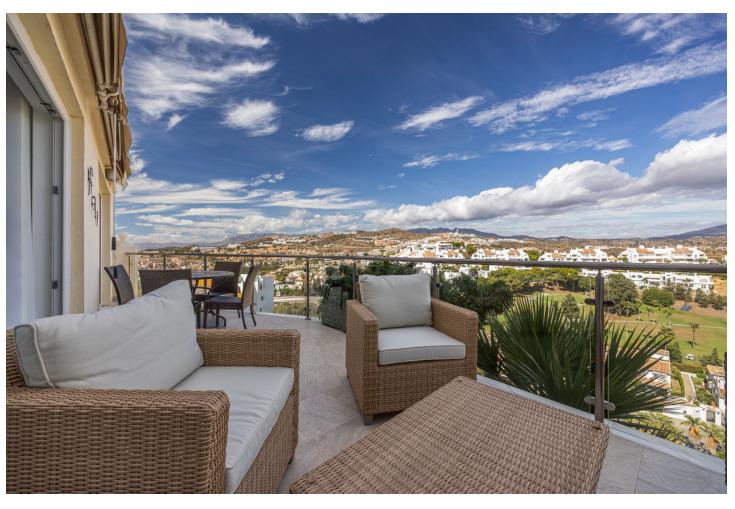

## Продажа - Апартамент - Riviera del Sol 575.000€

Riviera del Sol Aпартамент

Коммунальные: 2,436 EUR / год ИБИ: 752 EUR / год

5

4

243 m2

Opportunity! Two, separated apartments - great for Rental Investment! The homes are located in the popular area of Riviera del Sol and 800 meters from the beach. Due to their large windows, the apartments have lots of light and good views as they are located on a ground level. The original apartment was a duplex consisting of a ground floor and a semi-basement, but due to its size and after extensive rehabilitation in 2022, it was divided into two homes with independent entrances. • The main apartment has 152 meters built and is divided into 3 bedrooms with built-in wardrobes (master bedroom with dressing room), 2 bathrooms and a large living/dining room with kitchenette as well as a separate room for a laundry room. It also has two terraces, the main one with an area of approximately 19 m2. • The auxiliary apartment has 91 meters built and is divided into 1 bedroom, 1 room/storage room, 2 bathrooms and a large living/dining room with open kitchen. The terrace is spacious with almost 13 m2. The homes are very bright and spacious with open areas that create a feeling of spaciousness. The homes are in a closed area that has a botanical garden and a swimming pool with endearing views.