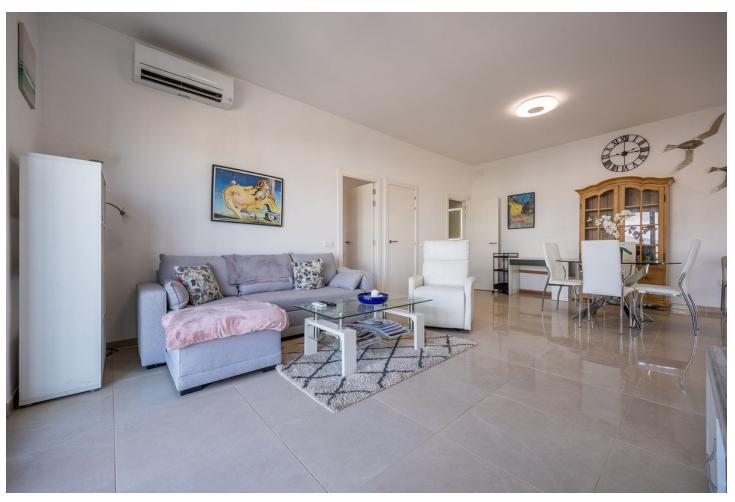

## Продажа - Апартамент - Riviera del Sol 575.000€

Riviera del Sol Aпартамент

Коммунальные: 2,436 EUR / год ИБИ: 752 EUR / год

5

4

243 m2

Opportunity! Two, separated apartments - great for Rental Investment! The homes are located in the popular area of Riviera del Sol and 800 meters from the beach. Due to their large windows, the apartments have lots of light and good views as they are located on a ground level. The original apartment was a duplex consisting of a ground floor and a semi-basement, but due to its size and after extensive rehabilitation in 2022, it was divided into two homes with independent entrances. • The main apartment has 152 meters built and is divided into 3 bedrooms with built-in wardrobes (master bedroom with dressing room), 2 bathrooms and a large living/dining room with kitchenette as well as a separate room for a laundry room. It also has two terraces, the main one with an area of approximately 19 m2. • The auxiliary apartment has 91 meters built and is divided into 1 bedroom, 1 room/storage room, 2 bathrooms and a large living/dining room with open kitchen. The terrace is spacious with almost 13 m2. The homes are very bright and spacious with open areas that create a feeling of spaciousness. The homes are in a closed area that has a botanical garden and a swimming pool with endearing views.