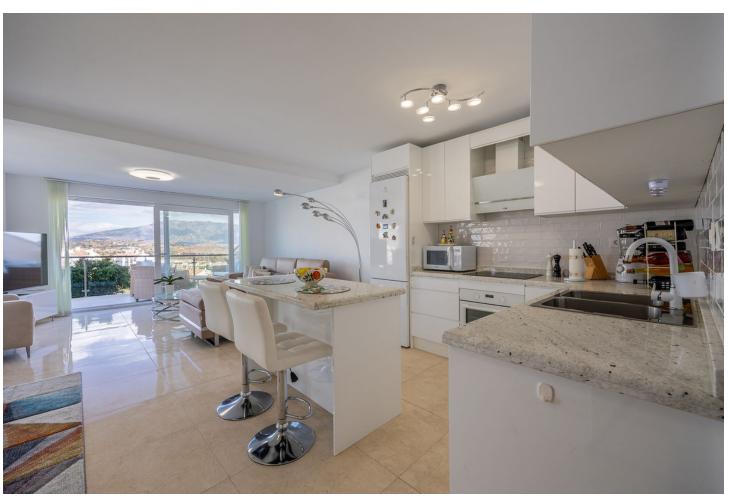

## Продажа - Апартамент - Riviera del Sol 575.000€

Riviera del Sol Aпартамент

Коммунальные: 2,436 EUR / год ИБИ: 752 EUR / год

5

4

243 m2

Opportunity! Two, separated apartments - great for Rental Investment! The homes are located in the popular area of Riviera del Sol and 800 meters from the beach. Due to their large windows, the apartments have lots of light and good views as they are located on a ground level. The original apartment was a duplex consisting of a ground floor and a semi-basement, but due to its size and after extensive rehabilitation in 2022, it was divided into two homes with independent entrances. • The main apartment has 152 meters built and is divided into 3 bedrooms with built-in wardrobes (master bedroom with dressing room), 2 bathrooms and a large living/dining room with kitchenette as well as a separate room for a laundry room. It also has two terraces, the main one with an area of approximately 19 m2. • The auxiliary apartment has 91 meters built and is divided into 1 bedroom, 1 room/storage room, 2 bathrooms and a large living/dining room with open kitchen. The terrace is spacious with almost 13 m2. The homes are very bright and spacious with open areas that create a feeling of spaciousness. The homes are in a closed area that has a botanical garden and a swimming pool with endearing views.