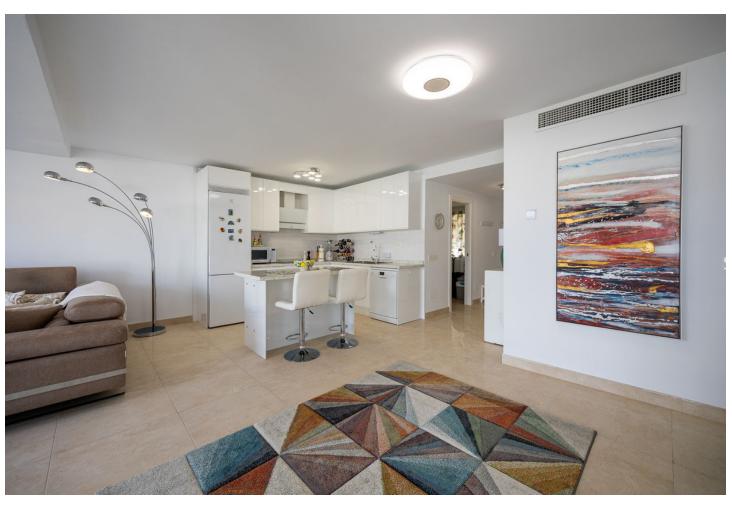

## Продажа - Апартамент - Riviera del Sol 575.000€

Riviera del Sol Aпартамент

Коммунальные: 2,436 EUR / год ИБИ: 752 EUR / год

5

4

243 m2

Opportunity! Two, separated apartments - great for Rental Investment! The homes are located in the popular area of Riviera del Sol and 800 meters from the beach. Due to their large windows, the apartments have lots of light and good views as they are located on a ground level. The original apartment was a duplex consisting of a ground floor and a semi-basement, but due to its size and after extensive rehabilitation in 2022, it was divided into two homes with independent entrances. • The main apartment has 152 meters built and is divided into 3 bedrooms with built-in wardrobes (master bedroom with dressing room), 2 bathrooms and a large living/dining room with kitchenette as well as a separate room for a laundry room. It also has two terraces, the main one with an area of approximately 19 m2. • The auxiliary apartment has 91 meters built and is divided into 1 bedroom, 1 room/storage room, 2 bathrooms and a large living/dining room with open kitchen. The terrace is spacious with almost 13 m2. The homes are very bright and spacious with open areas that create a feeling of spaciousness. The homes are in a closed area that has a botanical garden and a swimming pool with endearing views.