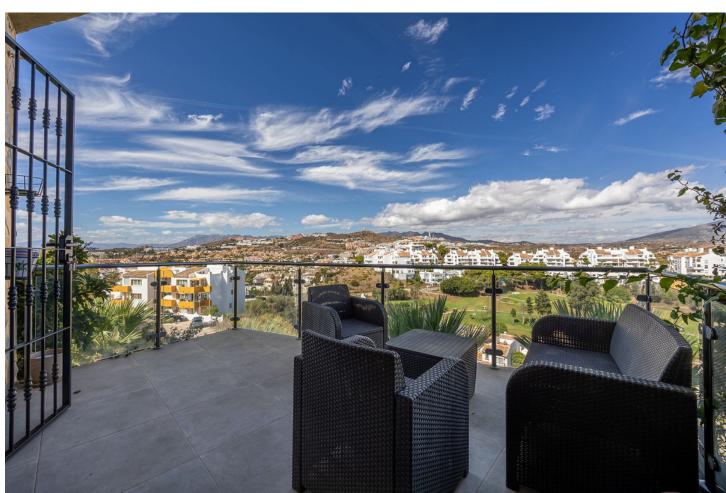

## Продажа - Апартамент - Riviera del Sol 575.000€

Riviera del Sol Aпартамент

Коммунальные: 2,436 EUR / год ИБИ: 752 EUR / год

5

4

243 m2

Opportunity! Two, separated apartments - great for Rental Investment! The homes are located in the popular area of Riviera del Sol and 800 meters from the beach. Due to their large windows, the apartments have lots of light and good views as they are located on a ground level. The original apartment was a duplex consisting of a ground floor and a semi-basement, but due to its size and after extensive rehabilitation in 2022, it was divided into two homes with independent entrances. • The main apartment has 152 meters built and is divided into 3 bedrooms with built-in wardrobes (master bedroom with dressing room), 2 bathrooms and a large living/dining room with kitchenette as well as a separate room for a laundry room. It also has two terraces, the main one with an area of approximately 19 m2. • The auxiliary apartment has 91 meters built and is divided into 1 bedroom, 1 room/storage room, 2 bathrooms and a large living/dining room with open kitchen. The terrace is spacious with almost 13 m2. The homes are very bright and spacious with open areas that create a feeling of spaciousness. The homes are in a closed area that has a botanical garden and a swimming pool with endearing views.