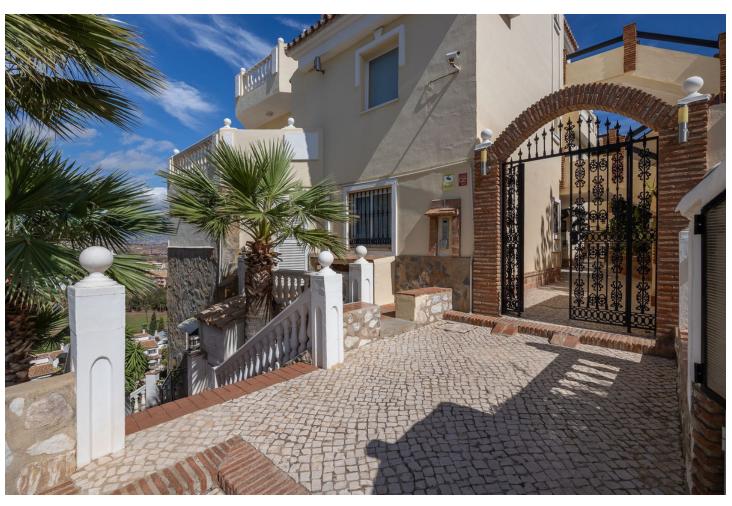

## Продажа - Апартамент - Riviera del Sol 575.000€

Riviera del Sol Aпартамент

Коммунальные: 2,436 EUR / год ИБИ: 752 EUR / год

5

4

243 m2

Opportunity! Two, separated apartments - great for Rental Investment! The homes are located in the popular area of Riviera del Sol and 800 meters from the beach. Due to their large windows, the apartments have lots of light and good views as they are located on a ground level. The original apartment was a duplex consisting of a ground floor and a semi-basement, but due to its size and after extensive rehabilitation in 2022, it was divided into two homes with independent entrances. • The main apartment has 152 meters built and is divided into 3 bedrooms with built-in wardrobes (master bedroom with dressing room), 2 bathrooms and a large living/dining room with kitchenette as well as a separate room for a laundry room. It also has two terraces, the main one with an area of approximately 19 m2. • The auxiliary apartment has 91 meters built and is divided into 1 bedroom, 1 room/storage room, 2 bathrooms and a large living/dining room with open kitchen. The terrace is spacious with almost 13 m2. The homes are very bright and spacious with open areas that create a feeling of spaciousness. The homes are in a closed area that has a botanical garden and a swimming pool with endearing views.