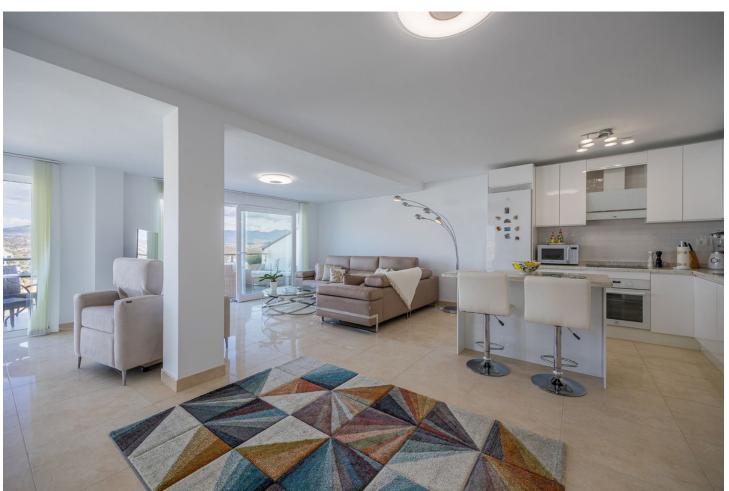

## Продажа - Апартамент - Riviera del Sol 575.000€

Riviera del Sol Aпартамент

Коммунальные: 2,436 EUR / год ИБИ: 752 EUR / год

5

4

243 m2

Opportunity! Two, separated apartments - great for Rental Investment! The homes are located in the popular area of Riviera del Sol and 800 meters from the beach. Due to their large windows, the apartments have lots of light and good views as they are located on a ground level. The original apartment was a duplex consisting of a ground floor and a semi-basement, but due to its size and after extensive rehabilitation in 2022, it was divided into two homes with independent entrances. • The main apartment has 152 meters built and is divided into 3 bedrooms with built-in wardrobes (master bedroom with dressing room), 2 bathrooms and a large living/dining room with kitchenette as well as a separate room for a laundry room. It also has two terraces, the main one with an area of approximately 19 m2. • The auxiliary apartment has 91 meters built and is divided into 1 bedroom, 1 room/storage room, 2 bathrooms and a large living/dining room with open kitchen. The terrace is spacious with almost 13 m2. The homes are very bright and spacious with open areas that create a feeling of spaciousness. The homes are in a closed area that has a botanical garden and a swimming pool with endearing views.