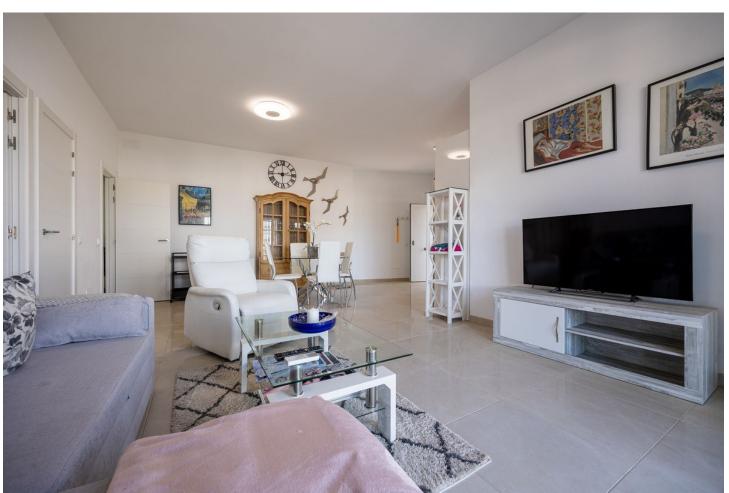

## Продажа - Апартамент - Riviera del Sol 575.000€

Riviera del Sol Aпартамент

Коммунальные: 2,436 EUR / год ИБИ: 752 EUR / год

5

4

243 m2

Opportunity! Two, separated apartments - great for Rental Investment! The homes are located in the popular area of Riviera del Sol and 800 meters from the beach. Due to their large windows, the apartments have lots of light and good views as they are located on a ground level. The original apartment was a duplex consisting of a ground floor and a semi-basement, but due to its size and after extensive rehabilitation in 2022, it was divided into two homes with independent entrances. • The main apartment has 152 meters built and is divided into 3 bedrooms with built-in wardrobes (master bedroom with dressing room), 2 bathrooms and a large living/dining room with kitchenette as well as a separate room for a laundry room. It also has two terraces, the main one with an area of approximately 19 m2. • The auxiliary apartment has 91 meters built and is divided into 1 bedroom, 1 room/storage room, 2 bathrooms and a large living/dining room with open kitchen. The terrace is spacious with almost 13 m2. The homes are very bright and spacious with open areas that create a feeling of spaciousness. The homes are in a closed area that has a botanical garden and a swimming pool with endearing views.