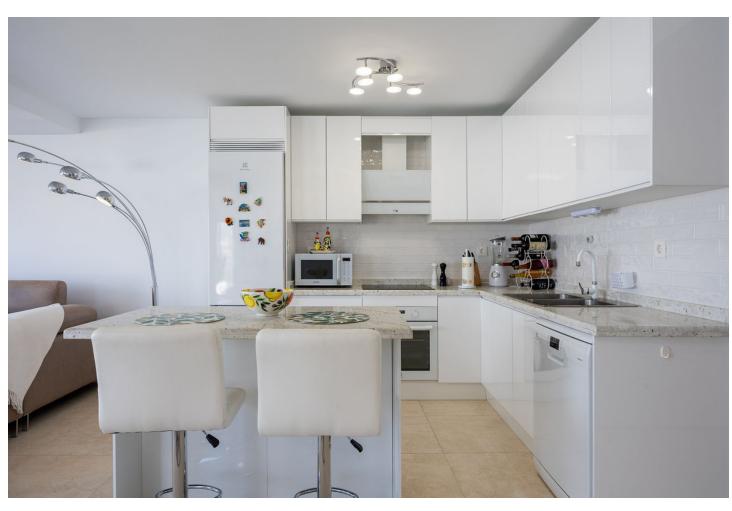

## Продажа - Апартамент - Riviera del Sol 575.000€

Riviera del Sol Aпартамент

Коммунальные: 2,436 EUR / год ИБИ: 752 EUR / год

5

4

243 m2

Opportunity! Two, separated apartments - great for Rental Investment! The homes are located in the popular area of Riviera del Sol and 800 meters from the beach. Due to their large windows, the apartments have lots of light and good views as they are located on a ground level. The original apartment was a duplex consisting of a ground floor and a semi-basement, but due to its size and after extensive rehabilitation in 2022, it was divided into two homes with independent entrances. • The main apartment has 152 meters built and is divided into 3 bedrooms with built-in wardrobes (master bedroom with dressing room), 2 bathrooms and a large living/dining room with kitchenette as well as a separate room for a laundry room. It also has two terraces, the main one with an area of approximately 19 m2. • The auxiliary apartment has 91 meters built and is divided into 1 bedroom, 1 room/storage room, 2 bathrooms and a large living/dining room with open kitchen. The terrace is spacious with almost 13 m2. The homes are very bright and spacious with open areas that create a feeling of spaciousness. The homes are in a closed area that has a botanical garden and a swimming pool with endearing views.