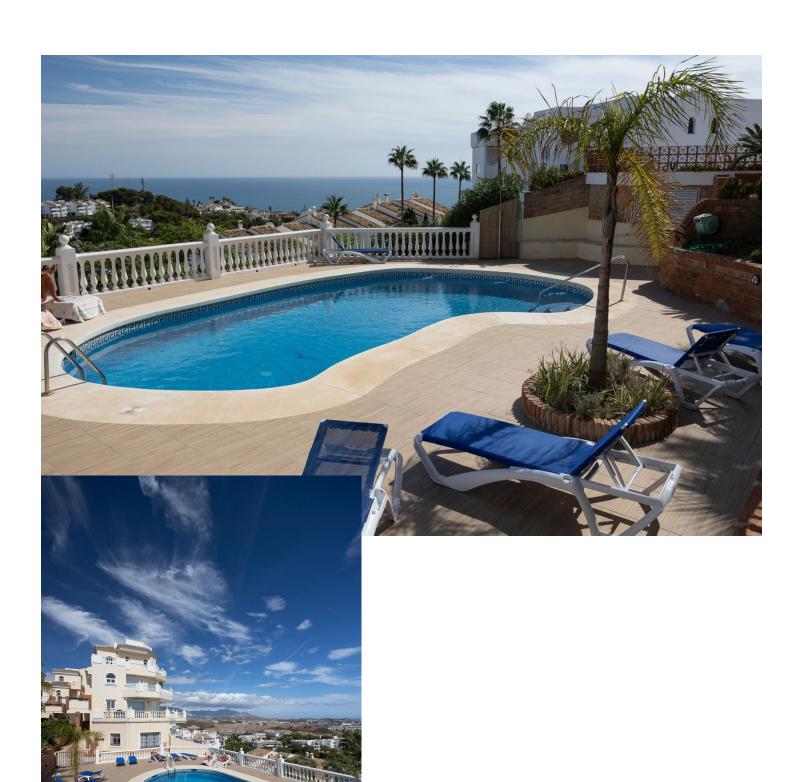

## Продажа - Апартамент - Riviera del Sol 575.000€

Riviera del Sol Aпартамент

Коммунальные: 2,436 EUR / год ИБИ: 752 EUR / год

5

4

243 m2

Opportunity! Two, separated apartments - great for Rental Investment! The homes are located in the popular area of Riviera del Sol and 800 meters from the beach. Due to their large windows, the apartments have lots of light and good views as they are located on a ground level. The original apartment was a duplex consisting of a ground floor and a semi-basement, but due to its size and after extensive rehabilitation in 2022, it was divided into two homes with independent entrances. • The main apartment has 152 meters built and is divided into 3 bedrooms with built-in wardrobes (master bedroom with dressing room), 2 bathrooms and a large living/dining room with kitchenette as well as a separate room for a laundry room. It also has two terraces, the main one with an area of approximately 19 m2. • The auxiliary apartment has 91 meters built and is divided into 1 bedroom, 1 room/storage room, 2 bathrooms and a large living/dining room with open kitchen. The terrace is spacious with almost 13 m2. The homes are very bright and spacious with open areas that create a feeling of spaciousness. The homes are in a closed area that has a botanical garden and a swimming pool with endearing views.