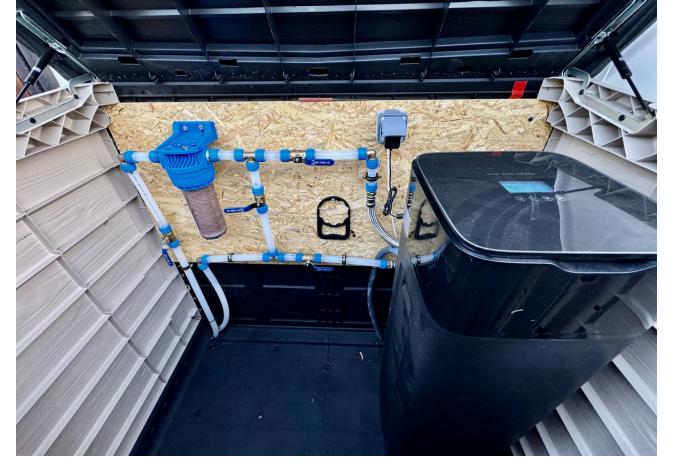

## Продажа - Дом - El Faro 379.000€

**El Faro** Дом

Коммунальные: 1,284 EUR / ИБИ: 450 EUR / год Mycop: 135 EUR / год

год

187 m<sup>2</sup>

75 m2

Exclusive semi-detached villa in El Faro, surrounded by nature and ready to move into. This corner semi-detached house, situated in an idyllic and tranquil setting in El Faro, offers total privacy as there are no neighbours on one side. The property has been completely repainted, both inside and out, and has been renovated with high quality materials. On the ground floor, you will find a spacious and bright living-dining room, a fully equipped independent kitchen and a guest toilet. From the living room, you access a terrace with a private garden that includes a jacuzzi, surrounded by awnings that provide shade and privacy, ideal for enjoying relaxing moments outdoors. The upper floor houses three spacious and bright bedrooms, designed for the comfort of the whole family, along with two complete bathrooms, one of them en suite. Additional features of the property include security gates, armoured front door, and two parking spaces (one on the property and one on the front porch). The price also includes a storage room of 22 m<sup>2</sup> with two levels and work already done. The urbanisation offers two communal swimming pools, while the property incorporates eight solar panels, a water decalcification system and four air conditioning machines discreetly located in a side corridor. With double glazed climalit windows, which guarantee excellent acoustic and thermal insulation, this villa is the perfect option for those looking for a comfortable and peaceful home on the Costa del Sol. Don't miss the opportunity to make it yours!