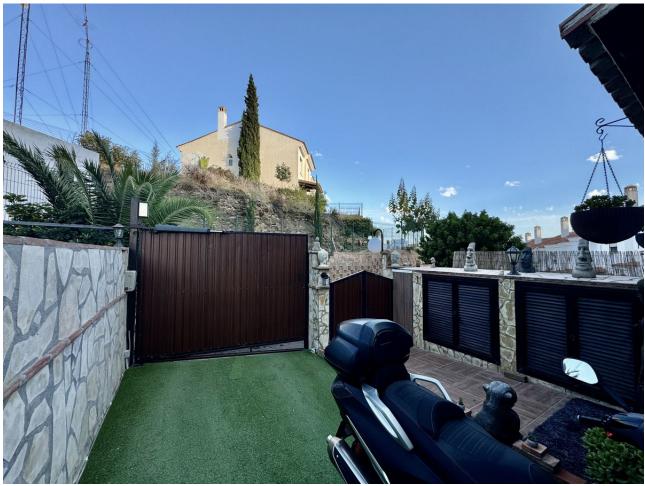

## Продажа - Дом - El Faro 379.000€

**El Faro** Дом

Коммунальные: 1,284 EUR / ИБИ: 450 EUR / год Mycop: 135 EUR / год

год

187 m<sup>2</sup>

75 m2

Exclusive semi-detached villa in El Faro, surrounded by nature and ready to move into. This corner semi-detached house, situated in an idyllic and tranquil setting in El Faro, offers total privacy as there are no neighbours on one side. The property has been completely repainted, both inside and out, and has been renovated with high quality materials. On the ground floor, you will find a spacious and bright living-dining room, a fully equipped independent kitchen and a guest toilet. From the living room, you access a terrace with a private garden that includes a jacuzzi, surrounded by awnings that provide shade and privacy, ideal for enjoying relaxing moments outdoors. The upper floor houses three spacious and bright bedrooms, designed for the comfort of the whole family, along with two complete bathrooms, one of them en suite. Additional features of the property include security gates, armoured front door, and two parking spaces (one on the property and one on the front porch). The price also includes a storage room of 22 m<sup>2</sup> with two levels and work already done. The urbanisation offers two communal swimming pools, while the property incorporates eight solar panels, a water decalcification system and four air conditioning machines discreetly located in a side corridor. With double glazed climalit windows, which guarantee excellent acoustic and thermal insulation, this villa is the perfect option for those looking for a comfortable and peaceful home on the Costa del Sol. Don't miss the opportunity to make it yours!