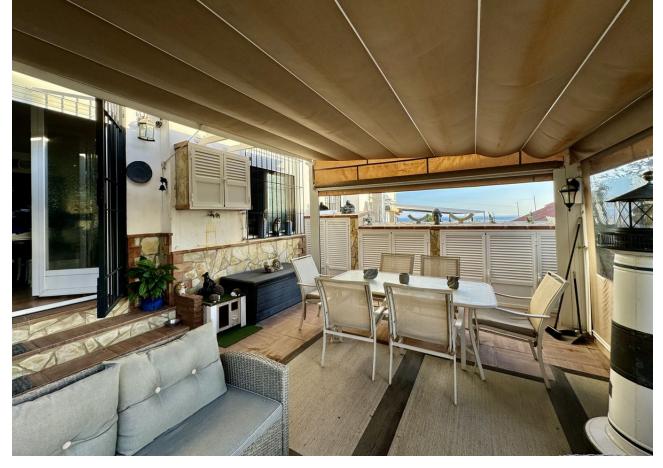

## Продажа - Дом - El Faro 379.000€

**El Faro** Дом

Коммунальные: 1,284 EUR / ИБИ: 450 EUR / год Mycop: 135 EUR / год

год

187 m<sup>2</sup>

75 m2

Exclusive semi-detached villa in El Faro, surrounded by nature and ready to move into. This corner semi-detached house, situated in an idyllic and tranquil setting in El Faro, offers total privacy as there are no neighbours on one side. The property has been completely repainted, both inside and out, and has been renovated with high quality materials. On the ground floor, you will find a spacious and bright living-dining room, a fully equipped independent kitchen and a guest toilet. From the living room, you access a terrace with a private garden that includes a jacuzzi, surrounded by awnings that provide shade and privacy, ideal for enjoying relaxing moments outdoors. The upper floor houses three spacious and bright bedrooms, designed for the comfort of the whole family, along with two complete bathrooms, one of them en suite. Additional features of the property include security gates, armoured front door, and two parking spaces (one on the property and one on the front porch). The price also includes a storage room of 22 m<sup>2</sup> with two levels and work already done. The urbanisation offers two communal swimming pools, while the property incorporates eight solar panels, a water decalcification system and four air conditioning machines discreetly located in a side corridor. With double glazed climalit windows, which guarantee excellent acoustic and thermal insulation, this villa is the perfect option for those looking for a comfortable and peaceful home on the Costa del Sol. Don't miss the opportunity to make it yours!