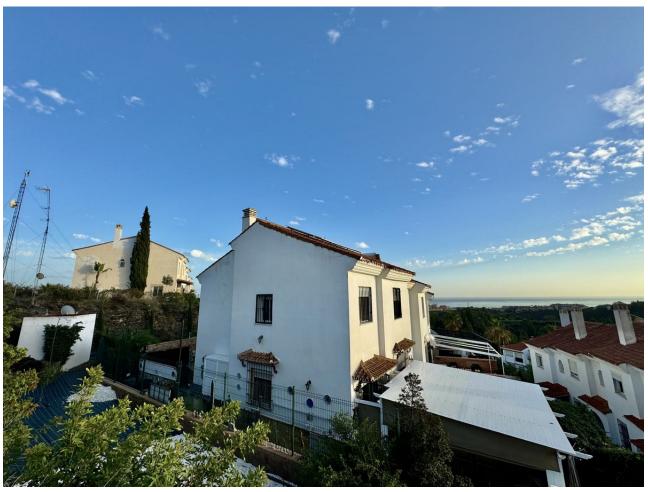

## Продажа - Дом - El Faro 379.000€

**El Faro** Дом

Коммунальные: 1,284 EUR / ИБИ: 450 EUR / год Mycop: 135 EUR / год

год

187 m<sup>2</sup>

75 m2

Exclusive semi-detached villa in El Faro, surrounded by nature and ready to move into. This corner semi-detached house, situated in an idyllic and tranquil setting in El Faro, offers total privacy as there are no neighbours on one side. The property has been completely repainted, both inside and out, and has been renovated with high quality materials. On the ground floor, you will find a spacious and bright living-dining room, a fully equipped independent kitchen and a guest toilet. From the living room, you access a terrace with a private garden that includes a jacuzzi, surrounded by awnings that provide shade and privacy, ideal for enjoying relaxing moments outdoors. The upper floor houses three spacious and bright bedrooms, designed for the comfort of the whole family, along with two complete bathrooms, one of them en suite. Additional features of the property include security gates, armoured front door, and two parking spaces (one on the property and one on the front porch). The price also includes a storage room of 22 m<sup>2</sup> with two levels and work already done. The urbanisation offers two communal swimming pools, while the property incorporates eight solar panels, a water decalcification system and four air conditioning machines discreetly located in a side corridor. With double glazed climalit windows, which guarantee excellent acoustic and thermal insulation, this villa is the perfect option for those looking for a comfortable and peaceful home on the Costa del Sol. Don't miss the opportunity to make it yours!