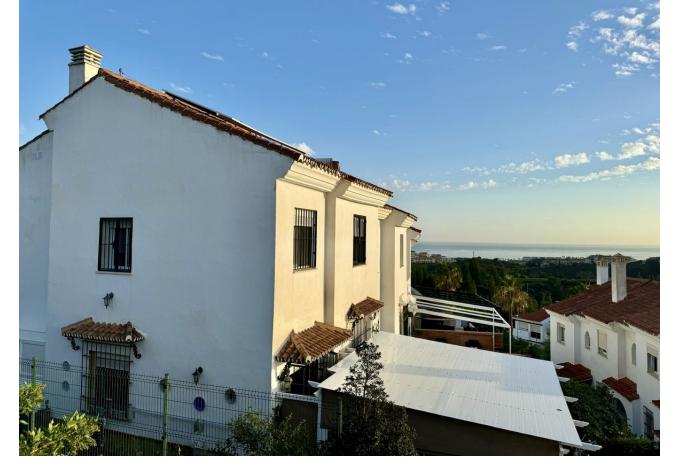

## Продажа - Дом - El Faro 379.000€

**El Faro** Дом

Коммунальные: 1,284 EUR / ИБИ: 450 EUR / год Mycop: 135 EUR / год

год

187 m<sup>2</sup>

75 m2

Exclusive semi-detached villa in El Faro, surrounded by nature and ready to move into. This corner semi-detached house, situated in an idyllic and tranquil setting in El Faro, offers total privacy as there are no neighbours on one side. The property has been completely repainted, both inside and out, and has been renovated with high quality materials. On the ground floor, you will find a spacious and bright living-dining room, a fully equipped independent kitchen and a guest toilet. From the living room, you access a terrace with a private garden that includes a jacuzzi, surrounded by awnings that provide shade and privacy, ideal for enjoying relaxing moments outdoors. The upper floor houses three spacious and bright bedrooms, designed for the comfort of the whole family, along with two complete bathrooms, one of them en suite. Additional features of the property include security gates, armoured front door, and two parking spaces (one on the property and one on the front porch). The price also includes a storage room of 22 m<sup>2</sup> with two levels and work already done. The urbanisation offers two communal swimming pools, while the property incorporates eight solar panels, a water decalcification system and four air conditioning machines discreetly located in a side corridor. With double glazed climalit windows, which guarantee excellent acoustic and thermal insulation, this villa is the perfect option for those looking for a comfortable and peaceful home on the Costa del Sol. Don't miss the opportunity to make it yours!