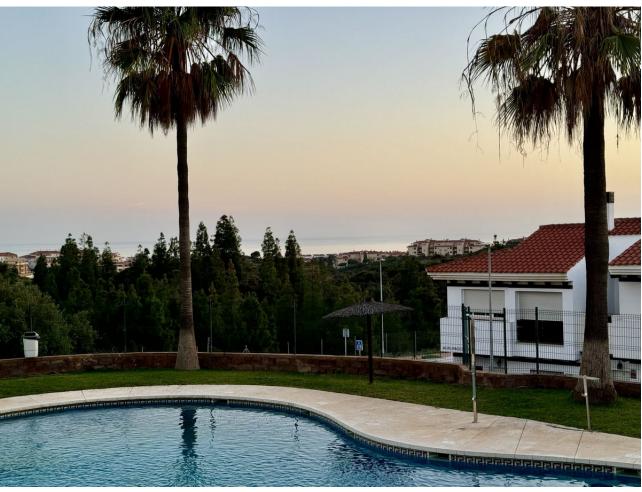

## Продажа - Дом - El Faro 379.000€

**El Faro** Дом

Коммунальные: 1,284 EUR / ИБИ: 450 EUR / год Mycop: 135 EUR / год

год

187 m<sup>2</sup>

75 m2

Exclusive semi-detached villa in El Faro, surrounded by nature and ready to move into. This corner semi-detached house, situated in an idyllic and tranquil setting in El Faro, offers total privacy as there are no neighbours on one side. The property has been completely repainted, both inside and out, and has been renovated with high quality materials. On the ground floor, you will find a spacious and bright living-dining room, a fully equipped independent kitchen and a guest toilet. From the living room, you access a terrace with a private garden that includes a jacuzzi, surrounded by awnings that provide shade and privacy, ideal for enjoying relaxing moments outdoors. The upper floor houses three spacious and bright bedrooms, designed for the comfort of the whole family, along with two complete bathrooms, one of them en suite. Additional features of the property include security gates, armoured front door, and two parking spaces (one on the property and one on the front porch). The price also includes a storage room of 22 m<sup>2</sup> with two levels and work already done. The urbanisation offers two communal swimming pools, while the property incorporates eight solar panels, a water decalcification system and four air conditioning machines discreetly located in a side corridor. With double glazed climalit windows, which guarantee excellent acoustic and thermal insulation, this villa is the perfect option for those looking for a comfortable and peaceful home on the Costa del Sol. Don't miss the opportunity to make it yours!