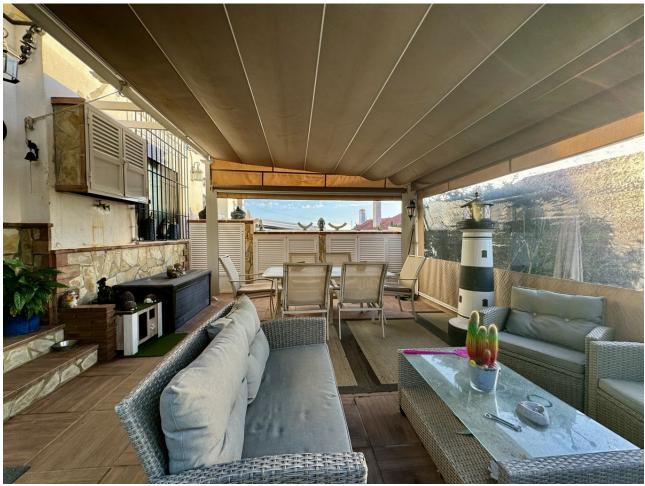

## Продажа - Дом - El Faro 379.000€

**El Faro** Дом

Коммунальные: 1,284 EUR / ИБИ: 450 EUR / год Mycop: 135 EUR / год

год

187 m<sup>2</sup>

75 m2

Exclusive semi-detached villa in El Faro, surrounded by nature and ready to move into. This corner semi-detached house, situated in an idyllic and tranquil setting in El Faro, offers total privacy as there are no neighbours on one side. The property has been completely repainted, both inside and out, and has been renovated with high quality materials. On the ground floor, you will find a spacious and bright living-dining room, a fully equipped independent kitchen and a guest toilet. From the living room, you access a terrace with a private garden that includes a jacuzzi, surrounded by awnings that provide shade and privacy, ideal for enjoying relaxing moments outdoors. The upper floor houses three spacious and bright bedrooms, designed for the comfort of the whole family, along with two complete bathrooms, one of them en suite. Additional features of the property include security gates, armoured front door, and two parking spaces (one on the property and one on the front porch). The price also includes a storage room of 22 m<sup>2</sup> with two levels and work already done. The urbanisation offers two communal swimming pools, while the property incorporates eight solar panels, a water decalcification system and four air conditioning machines discreetly located in a side corridor. With double glazed climalit windows, which guarantee excellent acoustic and thermal insulation, this villa is the perfect option for those looking for a comfortable and peaceful home on the Costa del Sol. Don't miss the opportunity to make it yours!