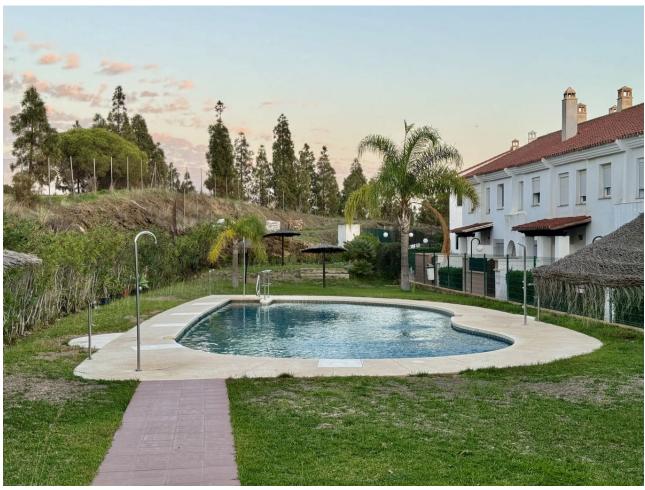

## Продажа - Дом - El Faro 379.000€

**El Faro** Дом

Коммунальные: 1,284 EUR / ИБИ: 450 EUR / год Mycop: 135 EUR / год

год

187 m<sup>2</sup>

75 m2

Exclusive semi-detached villa in El Faro, surrounded by nature and ready to move into. This corner semi-detached house, situated in an idyllic and tranquil setting in El Faro, offers total privacy as there are no neighbours on one side. The property has been completely repainted, both inside and out, and has been renovated with high quality materials. On the ground floor, you will find a spacious and bright living-dining room, a fully equipped independent kitchen and a guest toilet. From the living room, you access a terrace with a private garden that includes a jacuzzi, surrounded by awnings that provide shade and privacy, ideal for enjoying relaxing moments outdoors. The upper floor houses three spacious and bright bedrooms, designed for the comfort of the whole family, along with two complete bathrooms, one of them en suite. Additional features of the property include security gates, armoured front door, and two parking spaces (one on the property and one on the front porch). The price also includes a storage room of 22 m<sup>2</sup> with two levels and work already done. The urbanisation offers two communal swimming pools, while the property incorporates eight solar panels, a water decalcification system and four air conditioning machines discreetly located in a side corridor. With double glazed climalit windows, which guarantee excellent acoustic and thermal insulation, this villa is the perfect option for those looking for a comfortable and peaceful home on the Costa del Sol. Don't miss the opportunity to make it yours!