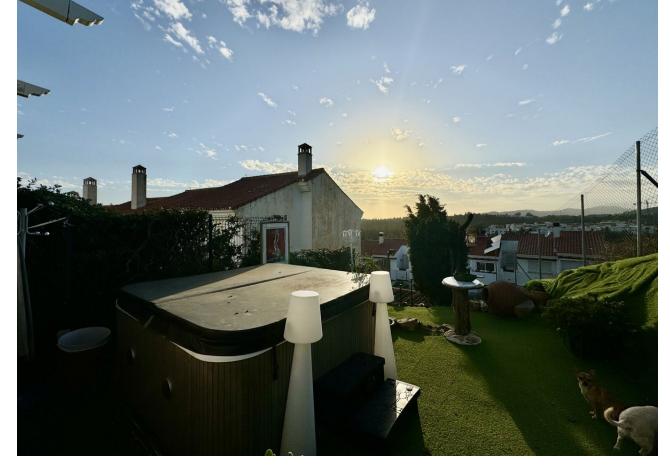

## Продажа - Дом - El Faro 379.000€

**El Faro** Дом

Коммунальные: 1,284 EUR / ИБИ: 450 EUR / год Mycop: 135 EUR / год

год

187 m<sup>2</sup>

75 m2

Exclusive semi-detached villa in El Faro, surrounded by nature and ready to move into. This corner semi-detached house, situated in an idyllic and tranquil setting in El Faro, offers total privacy as there are no neighbours on one side. The property has been completely repainted, both inside and out, and has been renovated with high quality materials. On the ground floor, you will find a spacious and bright living-dining room, a fully equipped independent kitchen and a guest toilet. From the living room, you access a terrace with a private garden that includes a jacuzzi, surrounded by awnings that provide shade and privacy, ideal for enjoying relaxing moments outdoors. The upper floor houses three spacious and bright bedrooms, designed for the comfort of the whole family, along with two complete bathrooms, one of them en suite. Additional features of the property include security gates, armoured front door, and two parking spaces (one on the property and one on the front porch). The price also includes a storage room of 22 m<sup>2</sup> with two levels and work already done. The urbanisation offers two communal swimming pools, while the property incorporates eight solar panels, a water decalcification system and four air conditioning machines discreetly located in a side corridor. With double glazed climalit windows, which guarantee excellent acoustic and thermal insulation, this villa is the perfect option for those looking for a comfortable and peaceful home on the Costa del Sol. Don't miss the opportunity to make it yours!