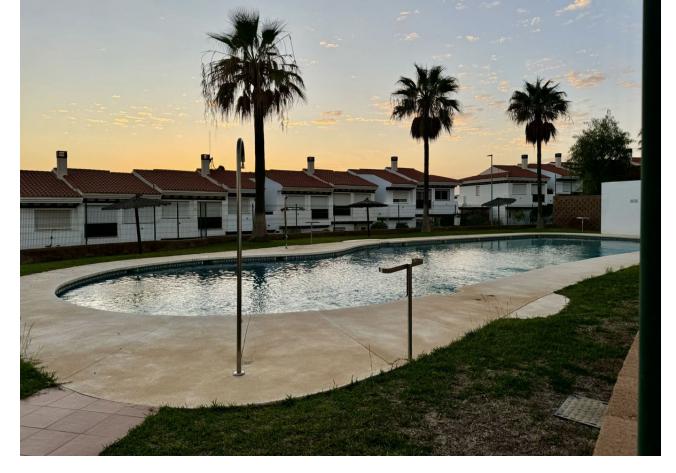

## Продажа - Дом - El Faro 379.000€

**El Faro** Дом

Коммунальные: 1,284 EUR / ИБИ: 450 EUR / год Mycop: 135 EUR / год

год

187 m<sup>2</sup>

75 m2

Exclusive semi-detached villa in El Faro, surrounded by nature and ready to move into. This corner semi-detached house, situated in an idyllic and tranquil setting in El Faro, offers total privacy as there are no neighbours on one side. The property has been completely repainted, both inside and out, and has been renovated with high quality materials. On the ground floor, you will find a spacious and bright living-dining room, a fully equipped independent kitchen and a guest toilet. From the living room, you access a terrace with a private garden that includes a jacuzzi, surrounded by awnings that provide shade and privacy, ideal for enjoying relaxing moments outdoors. The upper floor houses three spacious and bright bedrooms, designed for the comfort of the whole family, along with two complete bathrooms, one of them en suite. Additional features of the property include security gates, armoured front door, and two parking spaces (one on the property and one on the front porch). The price also includes a storage room of 22 m<sup>2</sup> with two levels and work already done. The urbanisation offers two communal swimming pools, while the property incorporates eight solar panels, a water decalcification system and four air conditioning machines discreetly located in a side corridor. With double glazed climalit windows, which guarantee excellent acoustic and thermal insulation, this villa is the perfect option for those looking for a comfortable and peaceful home on the Costa del Sol. Don't miss the opportunity to make it yours!