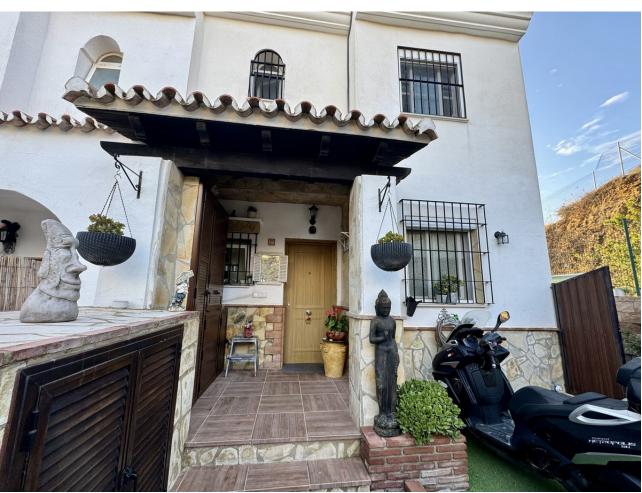

## Продажа - Дом - El Faro 379.000€

**El Faro** Дом

Коммунальные: 1,284 EUR / ИБИ: 450 EUR / год Mycop: 135 EUR / год

год

187 m<sup>2</sup>

75 m2

Exclusive semi-detached villa in El Faro, surrounded by nature and ready to move into. This corner semi-detached house, situated in an idyllic and tranquil setting in El Faro, offers total privacy as there are no neighbours on one side. The property has been completely repainted, both inside and out, and has been renovated with high quality materials. On the ground floor, you will find a spacious and bright living-dining room, a fully equipped independent kitchen and a guest toilet. From the living room, you access a terrace with a private garden that includes a jacuzzi, surrounded by awnings that provide shade and privacy, ideal for enjoying relaxing moments outdoors. The upper floor houses three spacious and bright bedrooms, designed for the comfort of the whole family, along with two complete bathrooms, one of them en suite. Additional features of the property include security gates, armoured front door, and two parking spaces (one on the property and one on the front porch). The price also includes a storage room of 22 m<sup>2</sup> with two levels and work already done. The urbanisation offers two communal swimming pools, while the property incorporates eight solar panels, a water decalcification system and four air conditioning machines discreetly located in a side corridor. With double glazed climalit windows, which guarantee excellent acoustic and thermal insulation, this villa is the perfect option for those looking for a comfortable and peaceful home on the Costa del Sol. Don't miss the opportunity to make it yours!