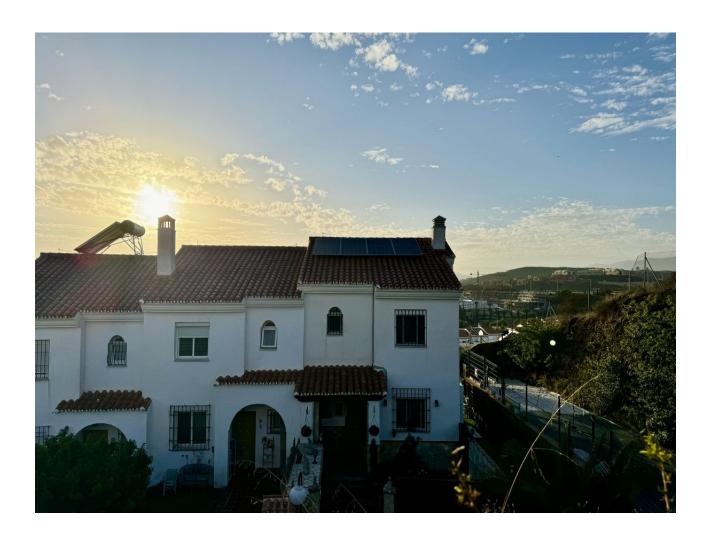

## Продажа - Дом - El Faro 379.000€

**El Faro** Дом

Коммунальные: 1,284 EUR / ИБИ: 450 EUR / год Mycop: 135 EUR / год

год

187 m<sup>2</sup>

75 m2

Exclusive semi-detached villa in El Faro, surrounded by nature and ready to move into. This corner semi-detached house, situated in an idyllic and tranquil setting in El Faro, offers total privacy as there are no neighbours on one side. The property has been completely repainted, both inside and out, and has been renovated with high quality materials. On the ground floor, you will find a spacious and bright living-dining room, a fully equipped independent kitchen and a guest toilet. From the living room, you access a terrace with a private garden that includes a jacuzzi, surrounded by awnings that provide shade and privacy, ideal for enjoying relaxing moments outdoors. The upper floor houses three spacious and bright bedrooms, designed for the comfort of the whole family, along with two complete bathrooms, one of them en suite. Additional features of the property include security gates, armoured front door, and two parking spaces (one on the property and one on the front porch). The price also includes a storage room of 22 m<sup>2</sup> with two levels and work already done. The urbanisation offers two communal swimming pools, while the property incorporates eight solar panels, a water decalcification system and four air conditioning machines discreetly located in a side corridor. With double glazed climalit windows, which guarantee excellent acoustic and thermal insulation, this villa is the perfect option for those looking for a comfortable and peaceful home on the Costa del Sol. Don't miss the opportunity to make it yours!