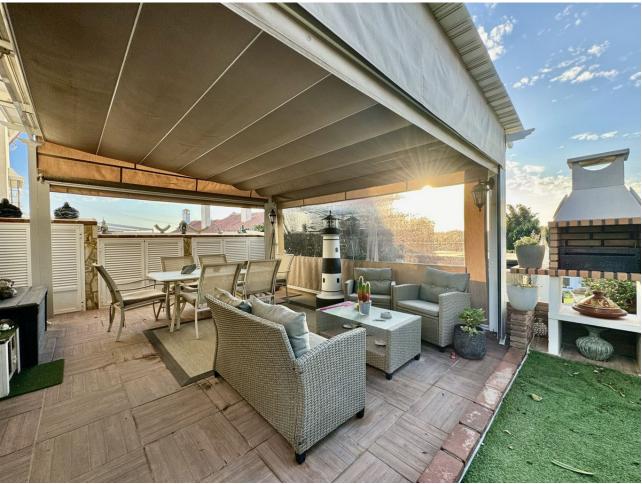

## Продажа - Дом - El Faro 379.000€

**El Faro** Дом

Коммунальные: 1,284 EUR / ИБИ: 450 EUR / год Mycop: 135 EUR / год

год

187 m<sup>2</sup>

75 m2

Exclusive semi-detached villa in El Faro, surrounded by nature and ready to move into. This corner semi-detached house, situated in an idyllic and tranquil setting in El Faro, offers total privacy as there are no neighbours on one side. The property has been completely repainted, both inside and out, and has been renovated with high quality materials. On the ground floor, you will find a spacious and bright living-dining room, a fully equipped independent kitchen and a guest toilet. From the living room, you access a terrace with a private garden that includes a jacuzzi, surrounded by awnings that provide shade and privacy, ideal for enjoying relaxing moments outdoors. The upper floor houses three spacious and bright bedrooms, designed for the comfort of the whole family, along with two complete bathrooms, one of them en suite. Additional features of the property include security gates, armoured front door, and two parking spaces (one on the property and one on the front porch). The price also includes a storage room of 22 m<sup>2</sup> with two levels and work already done. The urbanisation offers two communal swimming pools, while the property incorporates eight solar panels, a water decalcification system and four air conditioning machines discreetly located in a side corridor. With double glazed climalit windows, which guarantee excellent acoustic and thermal insulation, this villa is the perfect option for those looking for a comfortable and peaceful home on the Costa del Sol. Don't miss the opportunity to make it yours!