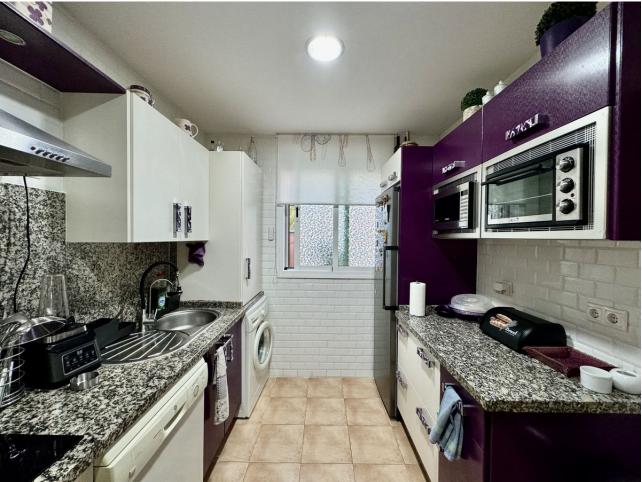

## Продажа - Дом - El Faro 379.000€

**El Faro** Дом

Коммунальные: 1,284 EUR / ИБИ: 450 EUR / год Mycop: 135 EUR / год

год

187 m<sup>2</sup>

75 m2

Exclusive semi-detached villa in El Faro, surrounded by nature and ready to move into. This corner semi-detached house, situated in an idyllic and tranquil setting in El Faro, offers total privacy as there are no neighbours on one side. The property has been completely repainted, both inside and out, and has been renovated with high quality materials. On the ground floor, you will find a spacious and bright living-dining room, a fully equipped independent kitchen and a guest toilet. From the living room, you access a terrace with a private garden that includes a jacuzzi, surrounded by awnings that provide shade and privacy, ideal for enjoying relaxing moments outdoors. The upper floor houses three spacious and bright bedrooms, designed for the comfort of the whole family, along with two complete bathrooms, one of them en suite. Additional features of the property include security gates, armoured front door, and two parking spaces (one on the property and one on the front porch). The price also includes a storage room of 22 m<sup>2</sup> with two levels and work already done. The urbanisation offers two communal swimming pools, while the property incorporates eight solar panels, a water decalcification system and four air conditioning machines discreetly located in a side corridor. With double glazed climalit windows, which guarantee excellent acoustic and thermal insulation, this villa is the perfect option for those looking for a comfortable and peaceful home on the Costa del Sol. Don't miss the opportunity to make it yours!