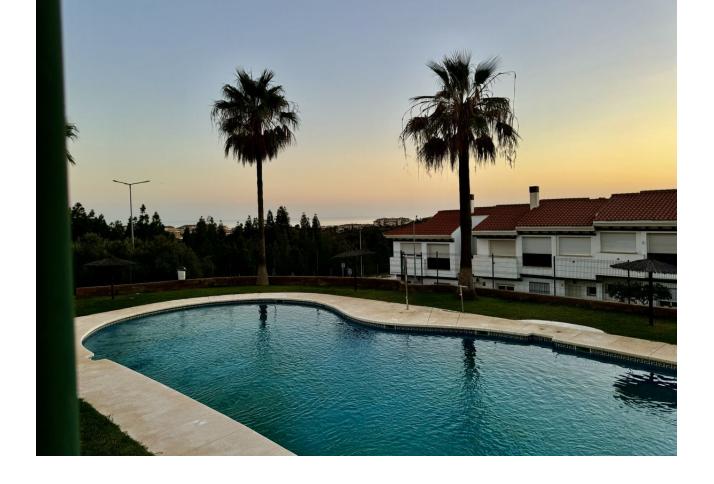

## Продажа - Дом - El Faro 379.000€

**El Faro** Дом

Коммунальные: 1,284 EUR / ИБИ: 450 EUR / год Mycop: 135 EUR / год

год

187 m<sup>2</sup>

75 m2

Exclusive semi-detached villa in El Faro, surrounded by nature and ready to move into. This corner semi-detached house, situated in an idyllic and tranquil setting in El Faro, offers total privacy as there are no neighbours on one side. The property has been completely repainted, both inside and out, and has been renovated with high quality materials. On the ground floor, you will find a spacious and bright living-dining room, a fully equipped independent kitchen and a guest toilet. From the living room, you access a terrace with a private garden that includes a jacuzzi, surrounded by awnings that provide shade and privacy, ideal for enjoying relaxing moments outdoors. The upper floor houses three spacious and bright bedrooms, designed for the comfort of the whole family, along with two complete bathrooms, one of them en suite. Additional features of the property include security gates, armoured front door, and two parking spaces (one on the property and one on the front porch). The price also includes a storage room of 22 m<sup>2</sup> with two levels and work already done. The urbanisation offers two communal swimming pools, while the property incorporates eight solar panels, a water decalcification system and four air conditioning machines discreetly located in a side corridor. With double glazed climalit windows, which guarantee excellent acoustic and thermal insulation, this villa is the perfect option for those looking for a comfortable and peaceful home on the Costa del Sol. Don't miss the opportunity to make it yours!