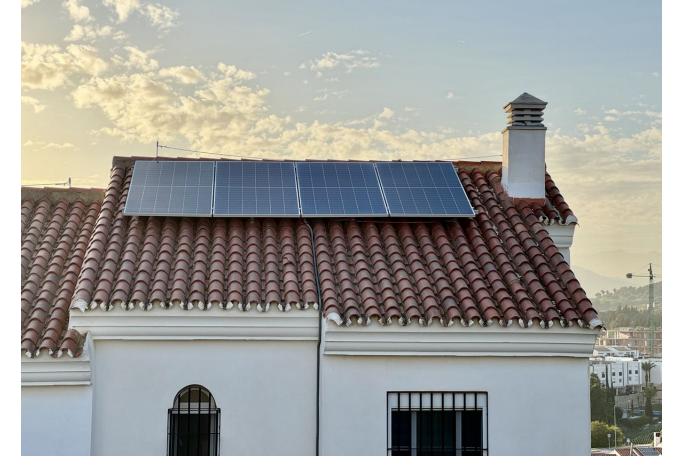

## Продажа - Дом - El Faro 379.000€

**El Faro** Дом

Коммунальные: 1,284 EUR / ИБИ: 450 EUR / год Mycop: 135 EUR / год

год

187 m<sup>2</sup>

75 m2

Exclusive semi-detached villa in El Faro, surrounded by nature and ready to move into. This corner semi-detached house, situated in an idyllic and tranquil setting in El Faro, offers total privacy as there are no neighbours on one side. The property has been completely repainted, both inside and out, and has been renovated with high quality materials. On the ground floor, you will find a spacious and bright living-dining room, a fully equipped independent kitchen and a guest toilet. From the living room, you access a terrace with a private garden that includes a jacuzzi, surrounded by awnings that provide shade and privacy, ideal for enjoying relaxing moments outdoors. The upper floor houses three spacious and bright bedrooms, designed for the comfort of the whole family, along with two complete bathrooms, one of them en suite. Additional features of the property include security gates, armoured front door, and two parking spaces (one on the property and one on the front porch). The price also includes a storage room of 22 m<sup>2</sup> with two levels and work already done. The urbanisation offers two communal swimming pools, while the property incorporates eight solar panels, a water decalcification system and four air conditioning machines discreetly located in a side corridor. With double glazed climalit windows, which guarantee excellent acoustic and thermal insulation, this villa is the perfect option for those looking for a comfortable and peaceful home on the Costa del Sol. Don't miss the opportunity to make it yours!