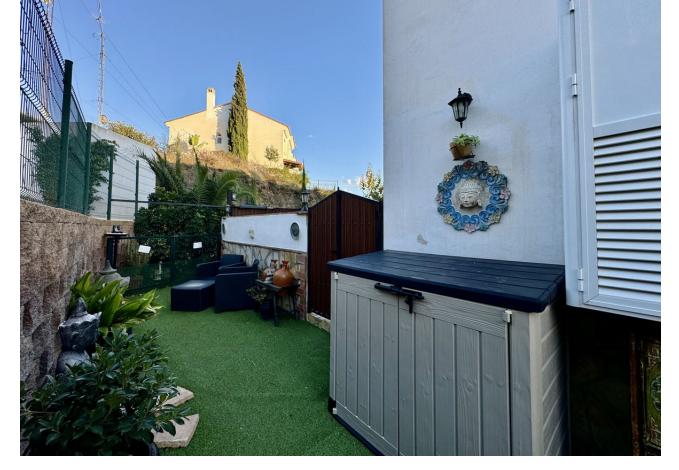

## Продажа - Дом - El Faro 379.000€

**El Faro** Дом

Коммунальные: 1,284 EUR / ИБИ: 450 EUR / год Mycop: 135 EUR / год

год

187 m<sup>2</sup>

75 m2

Exclusive semi-detached villa in El Faro, surrounded by nature and ready to move into. This corner semi-detached house, situated in an idyllic and tranquil setting in El Faro, offers total privacy as there are no neighbours on one side. The property has been completely repainted, both inside and out, and has been renovated with high quality materials. On the ground floor, you will find a spacious and bright living-dining room, a fully equipped independent kitchen and a guest toilet. From the living room, you access a terrace with a private garden that includes a jacuzzi, surrounded by awnings that provide shade and privacy, ideal for enjoying relaxing moments outdoors. The upper floor houses three spacious and bright bedrooms, designed for the comfort of the whole family, along with two complete bathrooms, one of them en suite. Additional features of the property include security gates, armoured front door, and two parking spaces (one on the property and one on the front porch). The price also includes a storage room of 22 m<sup>2</sup> with two levels and work already done. The urbanisation offers two communal swimming pools, while the property incorporates eight solar panels, a water decalcification system and four air conditioning machines discreetly located in a side corridor. With double glazed climalit windows, which guarantee excellent acoustic and thermal insulation, this villa is the perfect option for those looking for a comfortable and peaceful home on the Costa del Sol. Don't miss the opportunity to make it yours!