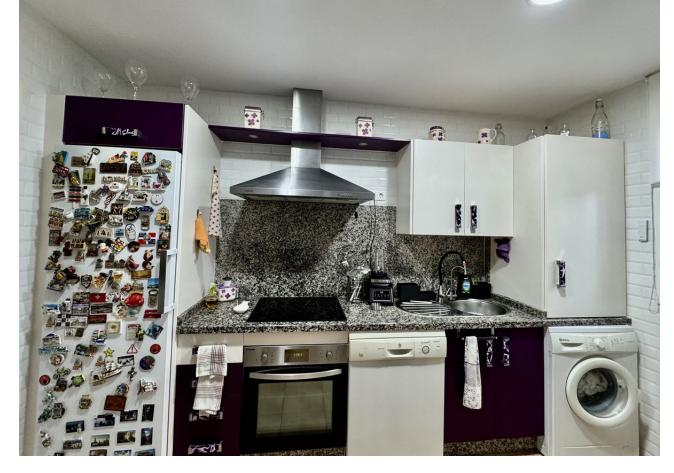

## Продажа - Дом - El Faro 379.000€

**El Faro** Дом

Коммунальные: 1,284 EUR / ИБИ: 450 EUR / год Mycop: 135 EUR / год

год

187 m<sup>2</sup>

75 m2

Exclusive semi-detached villa in El Faro, surrounded by nature and ready to move into. This corner semi-detached house, situated in an idyllic and tranquil setting in El Faro, offers total privacy as there are no neighbours on one side. The property has been completely repainted, both inside and out, and has been renovated with high quality materials. On the ground floor, you will find a spacious and bright living-dining room, a fully equipped independent kitchen and a guest toilet. From the living room, you access a terrace with a private garden that includes a jacuzzi, surrounded by awnings that provide shade and privacy, ideal for enjoying relaxing moments outdoors. The upper floor houses three spacious and bright bedrooms, designed for the comfort of the whole family, along with two complete bathrooms, one of them en suite. Additional features of the property include security gates, armoured front door, and two parking spaces (one on the property and one on the front porch). The price also includes a storage room of 22 m<sup>2</sup> with two levels and work already done. The urbanisation offers two communal swimming pools, while the property incorporates eight solar panels, a water decalcification system and four air conditioning machines discreetly located in a side corridor. With double glazed climalit windows, which guarantee excellent acoustic and thermal insulation, this villa is the perfect option for those looking for a comfortable and peaceful home on the Costa del Sol. Don't miss the opportunity to make it yours!