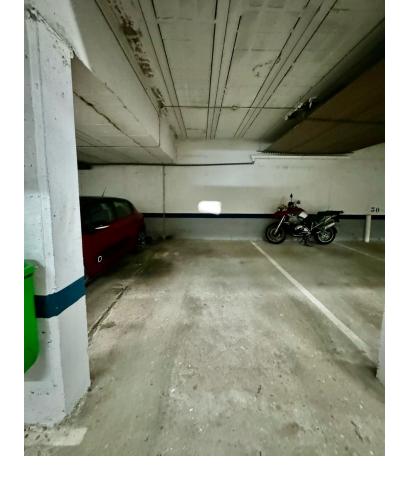

## Продажа - Дом - El Faro 379.000€

**El Faro** Дом

Коммунальные: 1,284 EUR / ИБИ: 450 EUR / год Mycop: 135 EUR / год

год

187 m<sup>2</sup>

75 m2

Exclusive semi-detached villa in El Faro, surrounded by nature and ready to move into. This corner semi-detached house, situated in an idyllic and tranquil setting in El Faro, offers total privacy as there are no neighbours on one side. The property has been completely repainted, both inside and out, and has been renovated with high quality materials. On the ground floor, you will find a spacious and bright living-dining room, a fully equipped independent kitchen and a guest toilet. From the living room, you access a terrace with a private garden that includes a jacuzzi, surrounded by awnings that provide shade and privacy, ideal for enjoying relaxing moments outdoors. The upper floor houses three spacious and bright bedrooms, designed for the comfort of the whole family, along with two complete bathrooms, one of them en suite. Additional features of the property include security gates, armoured front door, and two parking spaces (one on the property and one on the front porch). The price also includes a storage room of 22 m<sup>2</sup> with two levels and work already done. The urbanisation offers two communal swimming pools, while the property incorporates eight solar panels, a water decalcification system and four air conditioning machines discreetly located in a side corridor. With double glazed climalit windows, which guarantee excellent acoustic and thermal insulation, this villa is the perfect option for those looking for a comfortable and peaceful home on the Costa del Sol. Don't miss the opportunity to make it yours!