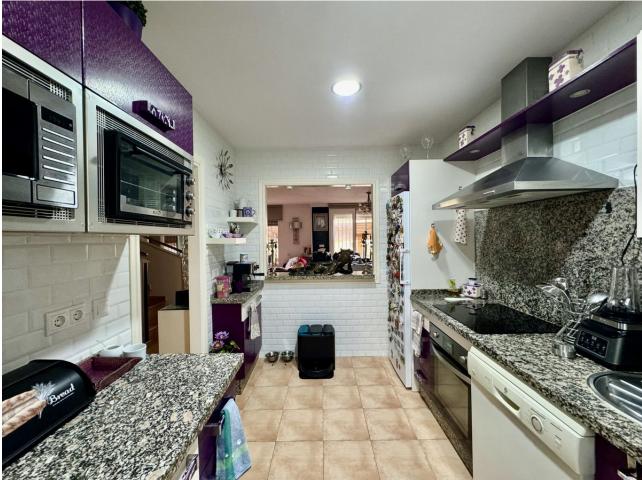

## Продажа - Дом - El Faro 379.000€

**El Faro** Дом

Коммунальные: 1,284 EUR / ИБИ: 450 EUR / год Mycop: 135 EUR / год

год

187 m<sup>2</sup>

75 m2

Exclusive semi-detached villa in El Faro, surrounded by nature and ready to move into. This corner semi-detached house, situated in an idyllic and tranquil setting in El Faro, offers total privacy as there are no neighbours on one side. The property has been completely repainted, both inside and out, and has been renovated with high quality materials. On the ground floor, you will find a spacious and bright living-dining room, a fully equipped independent kitchen and a guest toilet. From the living room, you access a terrace with a private garden that includes a jacuzzi, surrounded by awnings that provide shade and privacy, ideal for enjoying relaxing moments outdoors. The upper floor houses three spacious and bright bedrooms, designed for the comfort of the whole family, along with two complete bathrooms, one of them en suite. Additional features of the property include security gates, armoured front door, and two parking spaces (one on the property and one on the front porch). The price also includes a storage room of 22 m<sup>2</sup> with two levels and work already done. The urbanisation offers two communal swimming pools, while the property incorporates eight solar panels, a water decalcification system and four air conditioning machines discreetly located in a side corridor. With double glazed climalit windows, which guarantee excellent acoustic and thermal insulation, this villa is the perfect option for those looking for a comfortable and peaceful home on the Costa del Sol. Don't miss the opportunity to make it yours!