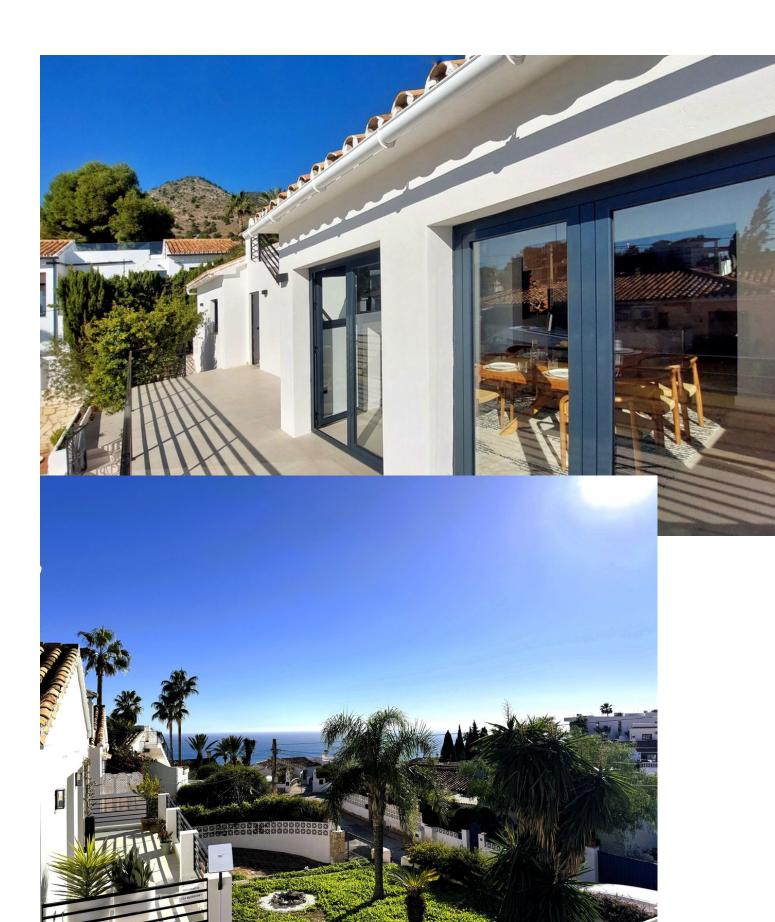

## Продажа - Дом - Benalmadena 939.000€

Benalmadena Дом

Коммунальные: 2,676 EUR / ИБИ: 1,071 EUR / год Мусор: 290 EUR / год

год

5 224 m2 512 m2

Located in the peaceful neighborhood of "La Capellania", this stunning 5 bedroom villa with amazing Mediterranean view has been elevated to the new heights with a complete renovation of the upper floor offering contemporary style and comfort in every detail. Whether you're looking for a spacious family home, a holiday retreat, or a smart investment, this property checks all the boxes. With independent entrances for the upper and lower floors, you actually get two houses in one. The property has a tourist rental license (RTA) and First Occupation License (LPO), making it an exceptional opportunity for investors. The upper floor has been fully renovated, boasting a bright open-plan living space with large windows that flood the area with natural light. The brand-new modern kitchen and lovely dining area with sea views, together with three renovated bedrooms and two bathrooms, one en-suite. At the back of the living area you'll find a peaceful patio, perfect for relaxing in the shade surrounded by lovely garden. Also you'll find a rooftop solarium with panoramic sea views. The lower floor has its own private entrance, with a kitchen, living area, two bedrooms, and a bathroom. It's perfect for guests or as a separate rental unit. We also offer a project to connect the lower and upper floors with a beautifully designed staircase, adding style and convenience. The communal pool is shared with just three neighbouring villas. The property prime location is very convenient with nearby amenities within walking distance, such as shopping center "Altos del Higuerón" with supermarkets, pharmacy and restaurants. The house is close to sandy beaches of Carvajal and Benalmádena Costa and only few minutes drive to charming Benalmádena Pueblo.