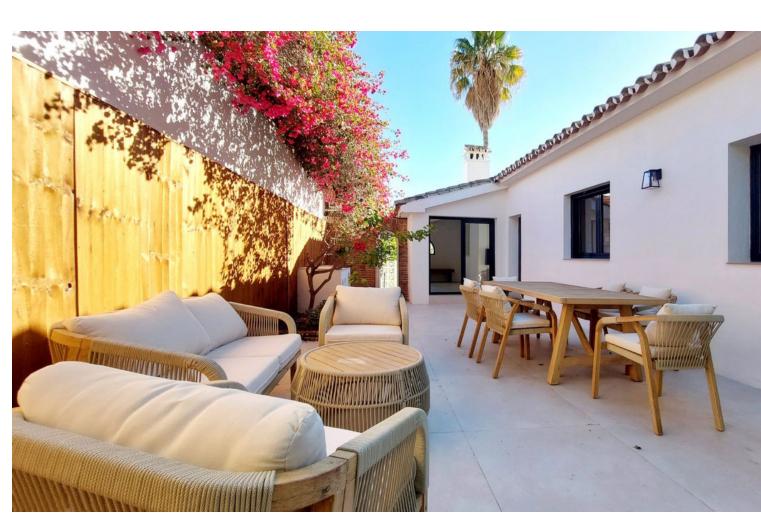

## Продажа - Дом - Benalmadena 939.000€

Benalmadena Дом

Коммунальные: 2,676 EUR / ИБИ: 1,071 EUR / год Мусор: 290 EUR / год

год

5 224 m2 512 m2

Located in the peaceful neighborhood of "La Capellania", this stunning 5 bedroom villa with amazing Mediterranean view has been elevated to the new heights with a complete renovation of the upper floor offering contemporary style and comfort in every detail. Whether you're looking for a spacious family home, a holiday retreat, or a smart investment, this property checks all the boxes. With independent entrances for the upper and lower floors, you actually get two houses in one. The property has a tourist rental license (RTA) and First Occupation License (LPO), making it an exceptional opportunity for investors. The upper floor has been fully renovated, boasting a bright open-plan living space with large windows that flood the area with natural light. The brand-new modern kitchen and lovely dining area with sea views, together with three renovated bedrooms and two bathrooms, one en-suite. At the back of the living area you'll find a peaceful patio, perfect for relaxing in the shade surrounded by lovely garden. Also you'll find a rooftop solarium with panoramic sea views. The lower floor has its own private entrance, with a kitchen, living area, two bedrooms, and a bathroom. It's perfect for guests or as a separate rental unit. We also offer a project to connect the lower and upper floors with a beautifully designed staircase, adding style and convenience. The communal pool is shared with just three neighbouring villas. The property prime location is very convenient with nearby amenities within walking distance, such as shopping center "Altos del Higuerón" with supermarkets, pharmacy and restaurants. The house is close to sandy beaches of Carvajal and Benalmádena Costa and only few minutes drive to charming Benalmádena Pueblo.