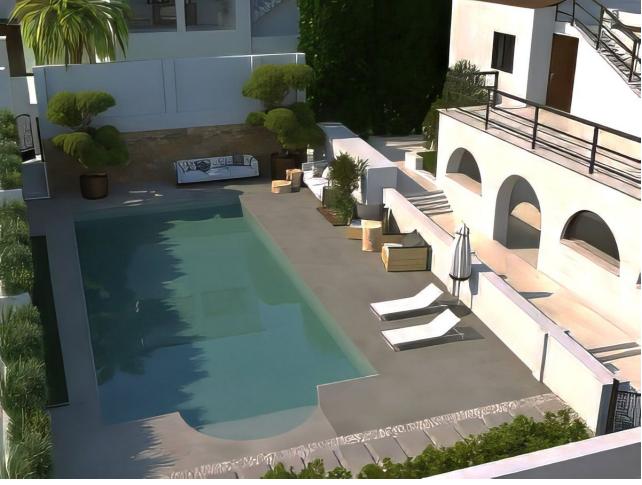

## Продажа - Дом - Benalmadena 939.000€

Benalmadena Дом

Коммунальные: 2,676 EUR / ИБИ: 1,071 EUR / год Мусор: 290 EUR / год

год

5 224 m2 512 m2

Located in the peaceful neighborhood of "La Capellania", this stunning 5 bedroom villa with amazing Mediterranean view has been elevated to the new heights with a complete renovation of the upper floor offering contemporary style and comfort in every detail. Whether you're looking for a spacious family home, a holiday retreat, or a smart investment, this property checks all the boxes. With independent entrances for the upper and lower floors, you actually get two houses in one. The property has a tourist rental license (RTA) and First Occupation License (LPO), making it an exceptional opportunity for investors. The upper floor has been fully renovated, boasting a bright open-plan living space with large windows that flood the area with natural light. The brand-new modern kitchen and lovely dining area with sea views, together with three renovated bedrooms and two bathrooms, one en-suite. At the back of the living area you'll find a peaceful patio, perfect for relaxing in the shade surrounded by lovely garden. Also you'll find a rooftop solarium with panoramic sea views. The lower floor has its own private entrance, with a kitchen, living area, two bedrooms, and a bathroom. It's perfect for guests or as a separate rental unit. We also offer a project to connect the lower and upper floors with a beautifully designed staircase, adding style and convenience. The communal pool is shared with just three neighbouring villas. The property prime location is very convenient with nearby amenities within walking distance, such as shopping center "Altos del Higuerón" with supermarkets, pharmacy and restaurants. The house is close to sandy beaches of Carvajal and Benalmádena Costa and only few minutes drive to charming Benalmádena Pueblo.