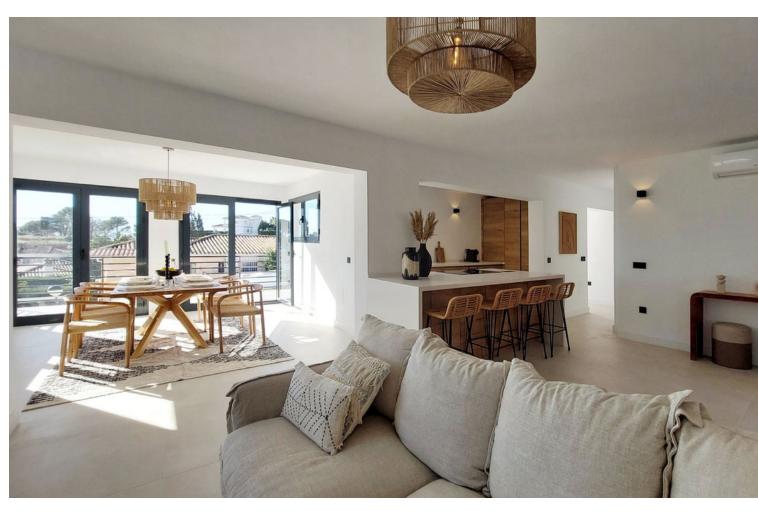

## Продажа - Дом - Benalmadena 939.000€

Benalmadena Дом

Коммунальные: 2,676 EUR / ИБИ: 1,071 EUR / год Мусор: 290 EUR / год

год

5 224 m2 512 m2

Located in the peaceful neighborhood of "La Capellania", this stunning 5 bedroom villa with amazing Mediterranean view has been elevated to the new heights with a complete renovation of the upper floor offering contemporary style and comfort in every detail. Whether you're looking for a spacious family home, a holiday retreat, or a smart investment, this property checks all the boxes. With independent entrances for the upper and lower floors, you actually get two houses in one. The property has a tourist rental license (RTA) and First Occupation License (LPO), making it an exceptional opportunity for investors. The upper floor has been fully renovated, boasting a bright open-plan living space with large windows that flood the area with natural light. The brand-new modern kitchen and lovely dining area with sea views, together with three renovated bedrooms and two bathrooms, one en-suite. At the back of the living area you'll find a peaceful patio, perfect for relaxing in the shade surrounded by lovely garden. Also you'll find a rooftop solarium with panoramic sea views. The lower floor has its own private entrance, with a kitchen, living area, two bedrooms, and a bathroom. It's perfect for guests or as a separate rental unit. We also offer a project to connect the lower and upper floors with a beautifully designed staircase, adding style and convenience. The communal pool is shared with just three neighbouring villas. The property prime location is very convenient with nearby amenities within walking distance, such as shopping center "Altos del Higuerón" with supermarkets, pharmacy and restaurants. The house is close to sandy beaches of Carvajal and Benalmádena Costa and only few minutes drive to charming Benalmádena Pueblo.