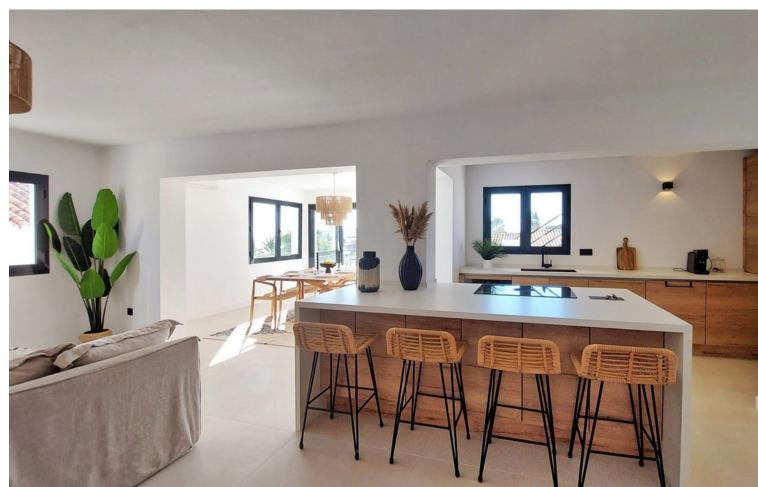

## Продажа - Дом - Benalmadena 939.000€

Benalmadena Дом

Коммунальные: 2,676 EUR / ИБИ: 1,071 EUR / год Мусор: 290 EUR / год

год

5 224 m2 512 m2

Located in the peaceful neighborhood of "La Capellania", this stunning 5 bedroom villa with amazing Mediterranean view has been elevated to the new heights with a complete renovation of the upper floor offering contemporary style and comfort in every detail. Whether you're looking for a spacious family home, a holiday retreat, or a smart investment, this property checks all the boxes. With independent entrances for the upper and lower floors, you actually get two houses in one. The property has a tourist rental license (RTA) and First Occupation License (LPO), making it an exceptional opportunity for investors. The upper floor has been fully renovated, boasting a bright open-plan living space with large windows that flood the area with natural light. The brand-new modern kitchen and lovely dining area with sea views, together with three renovated bedrooms and two bathrooms, one en-suite. At the back of the living area you'll find a peaceful patio, perfect for relaxing in the shade surrounded by lovely garden. Also you'll find a rooftop solarium with panoramic sea views. The lower floor has its own private entrance, with a kitchen, living area, two bedrooms, and a bathroom. It's perfect for guests or as a separate rental unit. We also offer a project to connect the lower and upper floors with a beautifully designed staircase, adding style and convenience. The communal pool is shared with just three neighbouring villas. The property prime location is very convenient with nearby amenities within walking distance, such as shopping center "Altos del Higuerón" with supermarkets, pharmacy and restaurants. The house is close to sandy beaches of Carvajal and Benalmádena Costa and only few minutes drive to charming Benalmádena Pueblo.