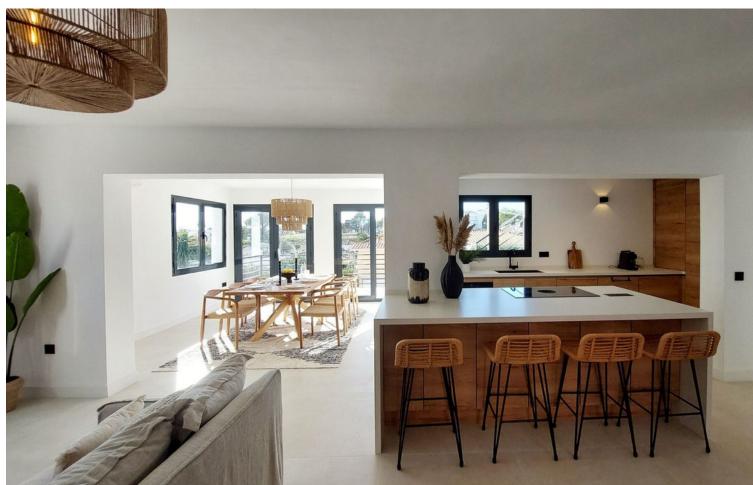

## Продажа - Дом - Benalmadena 939.000€

Benalmadena Дом

Коммунальные: 2,676 EUR / ИБИ: 1,071 EUR / год Мусор: 290 EUR / год

год

5 224 m2 512 m2

Located in the peaceful neighborhood of "La Capellania", this stunning 5 bedroom villa with amazing Mediterranean view has been elevated to the new heights with a complete renovation of the upper floor offering contemporary style and comfort in every detail. Whether you're looking for a spacious family home, a holiday retreat, or a smart investment, this property checks all the boxes. With independent entrances for the upper and lower floors, you actually get two houses in one. The property has a tourist rental license (RTA) and First Occupation License (LPO), making it an exceptional opportunity for investors. The upper floor has been fully renovated, boasting a bright open-plan living space with large windows that flood the area with natural light. The brand-new modern kitchen and lovely dining area with sea views, together with three renovated bedrooms and two bathrooms, one en-suite. At the back of the living area you'll find a peaceful patio, perfect for relaxing in the shade surrounded by lovely garden. Also you'll find a rooftop solarium with panoramic sea views. The lower floor has its own private entrance, with a kitchen, living area, two bedrooms, and a bathroom. It's perfect for guests or as a separate rental unit. We also offer a project to connect the lower and upper floors with a beautifully designed staircase, adding style and convenience. The communal pool is shared with just three neighbouring villas. The property prime location is very convenient with nearby amenities within walking distance, such as shopping center "Altos del Higuerón" with supermarkets, pharmacy and restaurants. The house is close to sandy beaches of Carvajal and Benalmádena Costa and only few minutes drive to charming Benalmádena Pueblo.