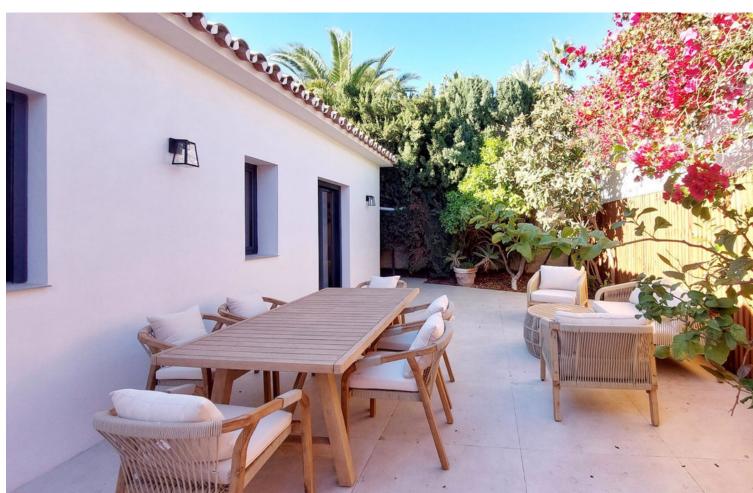

## Продажа - Дом - Benalmadena 939.000€

Benalmadena Дом

Коммунальные: 2,676 EUR / ИБИ: 1,071 EUR / год Мусор: 290 EUR / год

год

5 224 m2 512 m2

Located in the peaceful neighborhood of "La Capellania", this stunning 5 bedroom villa with amazing Mediterranean view has been elevated to the new heights with a complete renovation of the upper floor offering contemporary style and comfort in every detail. Whether you're looking for a spacious family home, a holiday retreat, or a smart investment, this property checks all the boxes. With independent entrances for the upper and lower floors, you actually get two houses in one. The property has a tourist rental license (RTA) and First Occupation License (LPO), making it an exceptional opportunity for investors. The upper floor has been fully renovated, boasting a bright open-plan living space with large windows that flood the area with natural light. The brand-new modern kitchen and lovely dining area with sea views, together with three renovated bedrooms and two bathrooms, one en-suite. At the back of the living area you'll find a peaceful patio, perfect for relaxing in the shade surrounded by lovely garden. Also you'll find a rooftop solarium with panoramic sea views. The lower floor has its own private entrance, with a kitchen, living area, two bedrooms, and a bathroom. It's perfect for guests or as a separate rental unit. We also offer a project to connect the lower and upper floors with a beautifully designed staircase, adding style and convenience. The communal pool is shared with just three neighbouring villas. The property prime location is very convenient with nearby amenities within walking distance, such as shopping center "Altos del Higuerón" with supermarkets, pharmacy and restaurants. The house is close to sandy beaches of Carvajal and Benalmádena Costa and only few minutes drive to charming Benalmádena Pueblo.