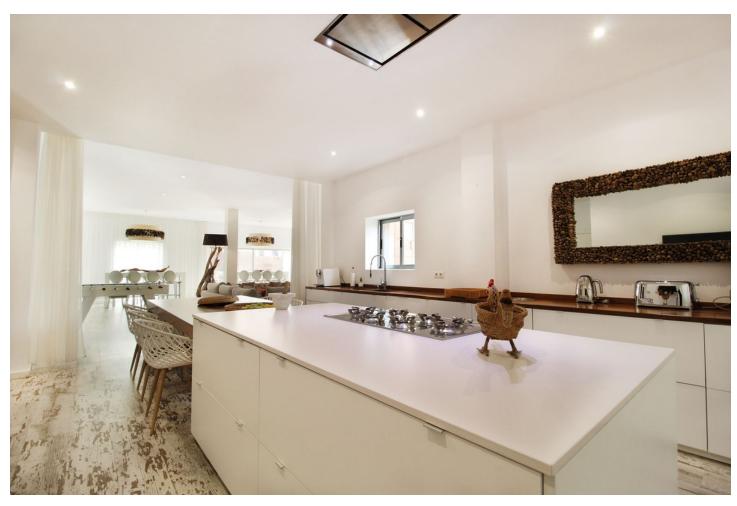

## Продажа - Дом - Atalaya 2.400.000€

Atalaya Дом

4

4

396 m2

1460 m2

Situated in the highly desirable area of Atalaya, just a short distance from San Pedro, Estepona, and Benahavis, this spacious, fully refurbished villa offers a blend of style and comfort, with most of the living space conveniently laid out on one level. Built on a large, private plot, the villa's thoughtful design creates an airy and spacious ambiance throughout. As you enter the welcoming hallway, you are immediately struck by the sense of openness, with the living area unfolding before you. To your left, the beautifully designed open kitchen exudes a natural Ibizan charm, a theme echoed throughout the villa. The living area is thoughtfully arranged in an "L" shape, featuring large patio doors that lead to the garden and pool, allowing abundant natural light to flood the living and dining spaces. The villa boasts three generously sized bedroom suites on the main level, including a grand principal suite. On the lower level, you'll find a fourth bedroom with its own private access, offering enough space to be converted into a self-contained apartment if desired. The outdoor area is equally impressive, with a fully equipped kitchen and BBQ space adjacent to the pool, making it ideal for entertaining. Ample parking is available for several vehicles. Additionally, the property allows for expansion, with the potential to build an extra 250m² or add an upper level if needed.