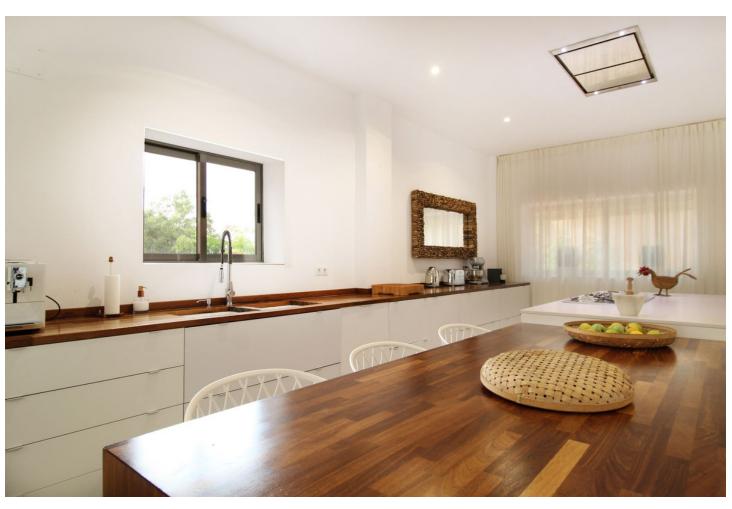

## Продажа - Дом - Atalaya 2.400.000€

Atalaya Дом

4

4

396 m2

1460 m2

Situated in the highly desirable area of Atalaya, just a short distance from San Pedro, Estepona, and Benahavis, this spacious, fully refurbished villa offers a blend of style and comfort, with most of the living space conveniently laid out on one level. Built on a large, private plot, the villa's thoughtful design creates an airy and spacious ambiance throughout. As you enter the welcoming hallway, you are immediately struck by the sense of openness, with the living area unfolding before you. To your left, the beautifully designed open kitchen exudes a natural Ibizan charm, a theme echoed throughout the villa. The living area is thoughtfully arranged in an "L" shape, featuring large patio doors that lead to the garden and pool, allowing abundant natural light to flood the living and dining spaces. The villa boasts three generously sized bedroom suites on the main level, including a grand principal suite. On the lower level, you'll find a fourth bedroom with its own private access, offering enough space to be converted into a self-contained apartment if desired. The outdoor area is equally impressive, with a fully equipped kitchen and BBQ space adjacent to the pool, making it ideal for entertaining. Ample parking is available for several vehicles. Additionally, the property allows for expansion, with the potential to build an extra 250m² or add an upper level if needed.