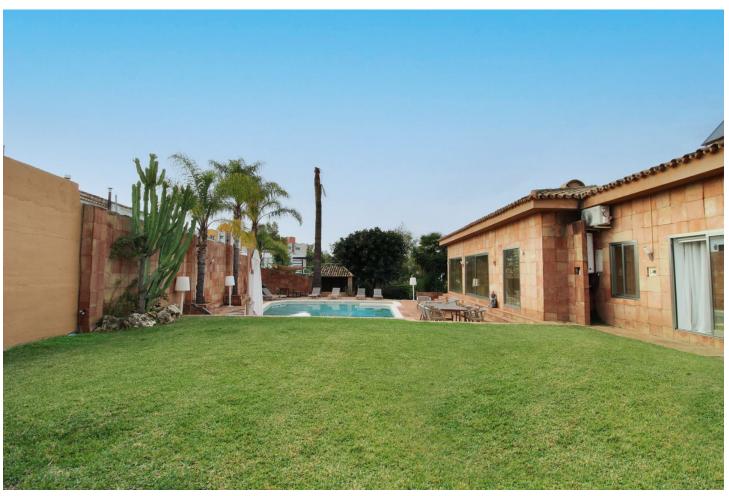

## Продажа - Дом - Atalaya 2.400.000€

Atalaya Дом

4

4

396 m2

1460 m2

Situated in the highly desirable area of Atalaya, just a short distance from San Pedro, Estepona, and Benahavis, this spacious, fully refurbished villa offers a blend of style and comfort, with most of the living space conveniently laid out on one level. Built on a large, private plot, the villa's thoughtful design creates an airy and spacious ambiance throughout. As you enter the welcoming hallway, you are immediately struck by the sense of openness, with the living area unfolding before you. To your left, the beautifully designed open kitchen exudes a natural Ibizan charm, a theme echoed throughout the villa. The living area is thoughtfully arranged in an "L" shape, featuring large patio doors that lead to the garden and pool, allowing abundant natural light to flood the living and dining spaces. The villa boasts three generously sized bedroom suites on the main level, including a grand principal suite. On the lower level, you'll find a fourth bedroom with its own private access, offering enough space to be converted into a self-contained apartment if desired. The outdoor area is equally impressive, with a fully equipped kitchen and BBQ space adjacent to the pool, making it ideal for entertaining. Ample parking is available for several vehicles. Additionally, the property allows for expansion, with the potential to build an extra 250m² or add an upper level if needed.