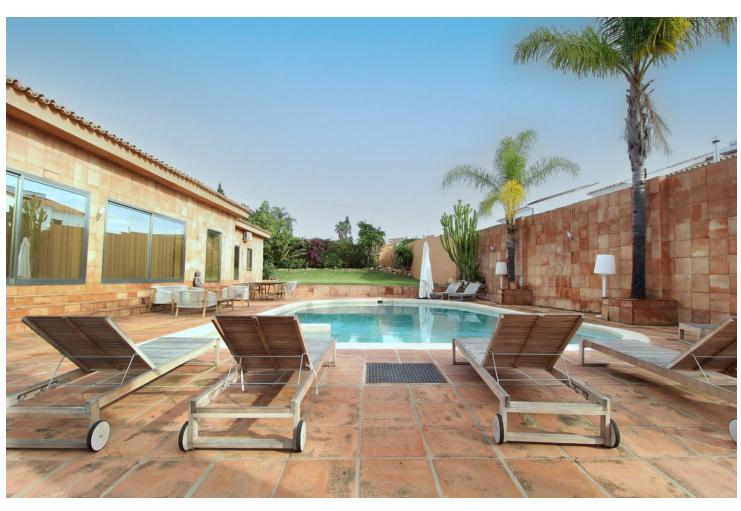

## Продажа - Дом - Atalaya 2.400.000€

Atalaya Дом

4

4

396 m2

1460 m2

Situated in the highly desirable area of Atalaya, just a short distance from San Pedro, Estepona, and Benahavis, this spacious, fully refurbished villa offers a blend of style and comfort, with most of the living space conveniently laid out on one level. Built on a large, private plot, the villa's thoughtful design creates an airy and spacious ambiance throughout. As you enter the welcoming hallway, you are immediately struck by the sense of openness, with the living area unfolding before you. To your left, the beautifully designed open kitchen exudes a natural Ibizan charm, a theme echoed throughout the villa. The living area is thoughtfully arranged in an "L" shape, featuring large patio doors that lead to the garden and pool, allowing abundant natural light to flood the living and dining spaces. The villa boasts three generously sized bedroom suites on the main level, including a grand principal suite. On the lower level, you'll find a fourth bedroom with its own private access, offering enough space to be converted into a self-contained apartment if desired. The outdoor area is equally impressive, with a fully equipped kitchen and BBQ space adjacent to the pool, making it ideal for entertaining. Ample parking is available for several vehicles. Additionally, the property allows for expansion, with the potential to build an extra 250m² or add an upper level if needed.