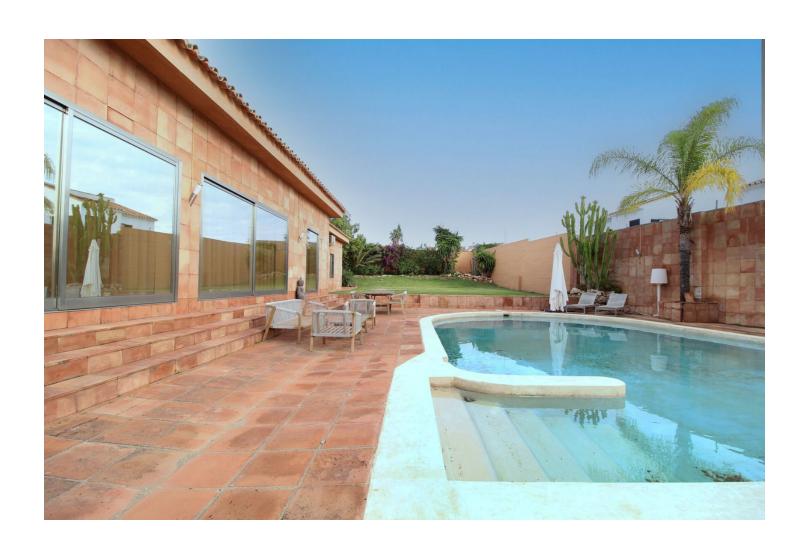

## Продажа - Дом - Atalaya 2.400.000€

Atalaya Дом

4

4

396 m2

1460 m2

Situated in the highly desirable area of Atalaya, just a short distance from San Pedro, Estepona, and Benahavis, this spacious, fully refurbished villa offers a blend of style and comfort, with most of the living space conveniently laid out on one level. Built on a large, private plot, the villa's thoughtful design creates an airy and spacious ambiance throughout. As you enter the welcoming hallway, you are immediately struck by the sense of openness, with the living area unfolding before you. To your left, the beautifully designed open kitchen exudes a natural Ibizan charm, a theme echoed throughout the villa. The living area is thoughtfully arranged in an "L" shape, featuring large patio doors that lead to the garden and pool, allowing abundant natural light to flood the living and dining spaces. The villa boasts three generously sized bedroom suites on the main level, including a grand principal suite. On the lower level, you'll find a fourth bedroom with its own private access, offering enough space to be converted into a self-contained apartment if desired. The outdoor area is equally impressive, with a fully equipped kitchen and BBQ space adjacent to the pool, making it ideal for entertaining. Ample parking is available for several vehicles. Additionally, the property allows for expansion, with the potential to build an extra 250m² or add an upper level if needed.