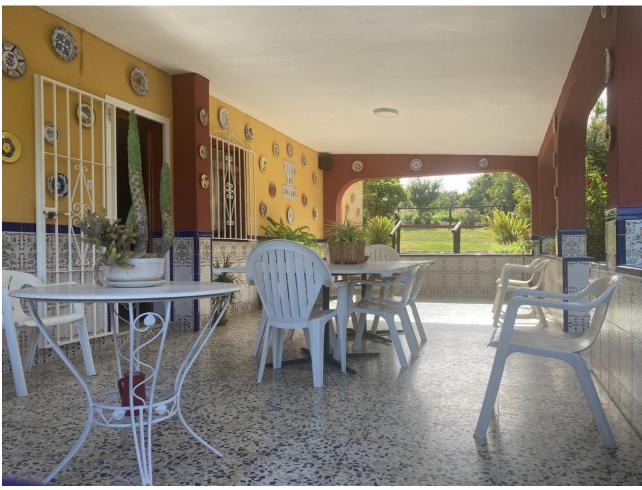

## Продажа - Дом - Estepona 530.250€

Estepona Дом

ИБИ: 376 EUR / год

3

1

140 m2

5000 m<sub>2</sub>

Attractive country house, surrounded by nature. Located in the Selwo area of Estepona, on the New Golden Mile, very close to La Resina Golf. This property stands with open views to the mountains, with a plot of about 5000 meters, which offer us, a variety of fruit trees, such as papayas, mangoes, avocado, tomatoes.... All of them in full production, demonstrable with invoices. The property is also surrounded by manicured gardens, swimming pool of approximately 24 meters, covered parking area, with capacity for 2 cars. The house is approximately 140 metres in size and has a wide pleasant porch. The interior of the house presents an open plan living - dining room connected with a fully equipped open plan kitchen. 3 double bedrooms, with a large bathroom to share. With an independent entrance, on the side of the house, we have a storage room. storage space. It is important to highlight that the condition of the house, both inside and outside, is in very good condition. All the elements of this house transmit a unique feeling of peace and relaxation. This magnificent property offers the tranquillity of country life and at the same time the advantages of living just a few minutes away from Estepona, San Pedro de Alcántara, Marbella and the immense variety of services and leisure facilities that these towns offer. Contact us now to get more information or arrange your appointment.

**ОРИЕНТАЦИЯ** 

✔ Юг

Особенности

Приватная терраса

Кладовка

🟏 Барбекю

Состояние

🟏 Среднее