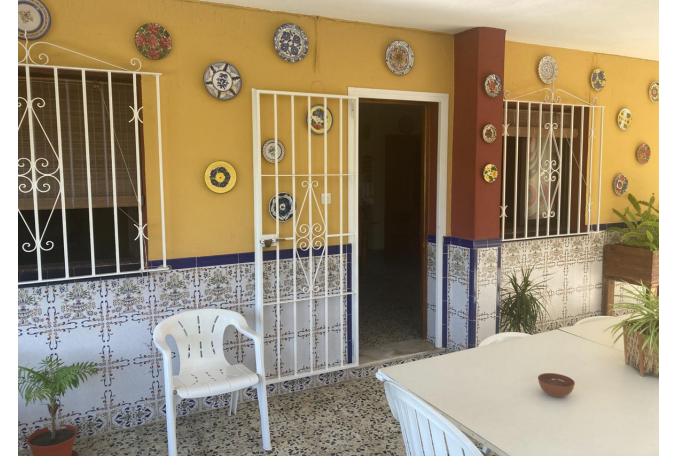

## Продажа - Дом - Estepona 530.250€

Estepona Дом

ИБИ: 376 EUR / год

3

1

140 m2

5000 m<sub>2</sub>

Attractive country house, surrounded by nature. Located in the Selwo area of Estepona, on the New Golden Mile, very close to La Resina Golf. This property stands with open views to the mountains, with a plot of about 5000 meters, which offer us, a variety of fruit trees, such as papayas, mangoes, avocado, tomatoes.... All of them in full production, demonstrable with invoices. The property is also surrounded by manicured gardens, swimming pool of approximately 24 meters, covered parking area, with capacity for 2 cars. The house is approximately 140 metres in size and has a wide pleasant porch. The interior of the house presents an open plan living - dining room connected with a fully equipped open plan kitchen. 3 double bedrooms, with a large bathroom to share. With an independent entrance, on the side of the house, we have a storage room. storage space. It is important to highlight that the condition of the house, both inside and outside, is in very good condition. All the elements of this house transmit a unique feeling of peace and relaxation. This magnificent property offers the tranquillity of country life and at the same time the advantages of living just a few minutes away from Estepona, San Pedro de Alcántara, Marbella and the immense variety of services and leisure facilities that these towns offer. Contact us now to get more information or arrange your appointment.