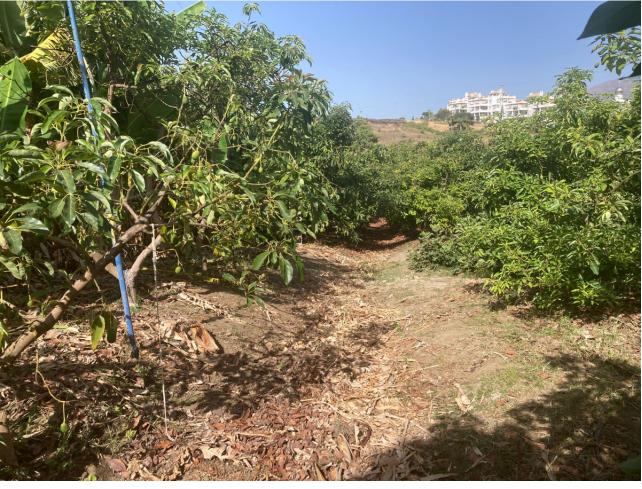

## Продажа - Дом - Estepona 530.250€

Estepona Дом

ИБИ: 376 EUR / год

3

1

140 m2

5000 m<sub>2</sub>

Attractive country house, surrounded by nature. Located in the Selwo area of Estepona, on the New Golden Mile, very close to La Resina Golf. This property stands with open views to the mountains, with a plot of about 5000 meters, which offer us, a variety of fruit trees, such as papayas, mangoes, avocado, tomatoes.... All of them in full production, demonstrable with invoices. The property is also surrounded by manicured gardens, swimming pool of approximately 24 meters, covered parking area, with capacity for 2 cars. The house is approximately 140 metres in size and has a wide pleasant porch. The interior of the house presents an open plan living - dining room connected with a fully equipped open plan kitchen. 3 double bedrooms, with a large bathroom to share. With an independent entrance, on the side of the house, we have a storage room. storage space. It is important to highlight that the condition of the house, both inside and outside, is in very good condition. All the elements of this house transmit a unique feeling of peace and relaxation. This magnificent property offers the tranquillity of country life and at the same time the advantages of living just a few minutes away from Estepona, San Pedro de Alcántara, Marbella and the immense variety of services and leisure facilities that these towns offer. Contact us now to get more information or arrange your appointment.