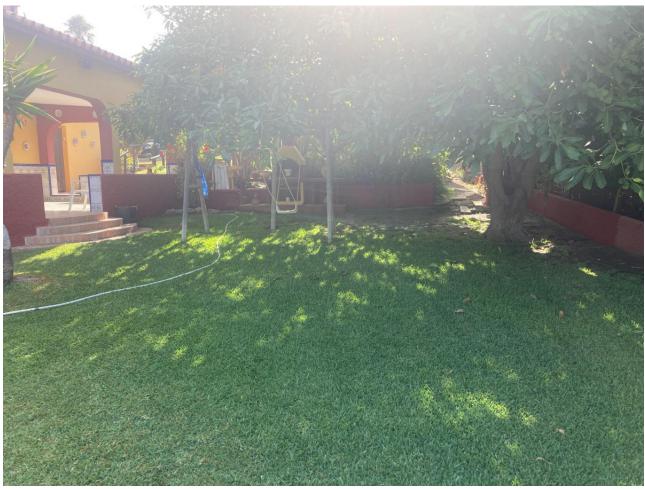

## Продажа - Дом - Estepona 530.250€

Estepona Дом

ИБИ: 376 EUR / год

3

1

140 m2

5000 m<sub>2</sub>

Attractive country house, surrounded by nature. Located in the Selwo area of Estepona, on the New Golden Mile, very close to La Resina Golf. This property stands with open views to the mountains, with a plot of about 5000 meters, which offer us, a variety of fruit trees, such as papayas, mangoes, avocado, tomatoes.... All of them in full production, demonstrable with invoices. The property is also surrounded by manicured gardens, swimming pool of approximately 24 meters, covered parking area, with capacity for 2 cars. The house is approximately 140 metres in size and has a wide pleasant porch. The interior of the house presents an open plan living - dining room connected with a fully equipped open plan kitchen. 3 double bedrooms, with a large bathroom to share. With an independent entrance, on the side of the house, we have a storage room. storage space. It is important to highlight that the condition of the house, both inside and outside, is in very good condition. All the elements of this house transmit a unique feeling of peace and relaxation. This magnificent property offers the tranquillity of country life and at the same time the advantages of living just a few minutes away from Estepona, San Pedro de Alcántara, Marbella and the immense variety of services and leisure facilities that these towns offer. Contact us now to get more information or arrange your appointment.