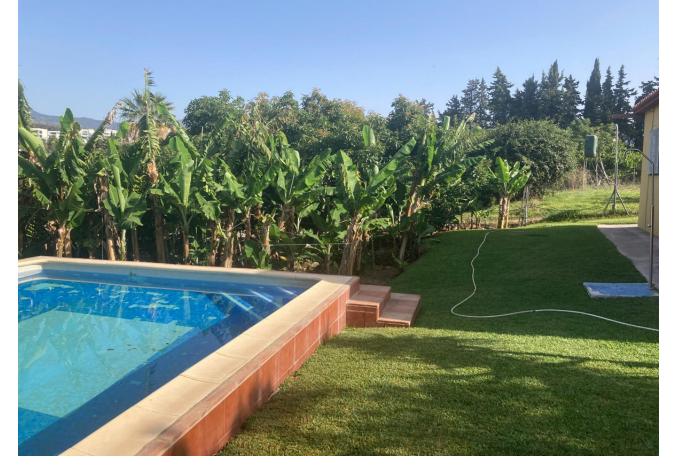

## Продажа - Дом - Estepona 530.250€

Estepona Дом

ИБИ: 376 EUR / год

3

1

140 m2

5000 m<sub>2</sub>

Attractive country house, surrounded by nature. Located in the Selwo area of Estepona, on the New Golden Mile, very close to La Resina Golf. This property stands with open views to the mountains, with a plot of about 5000 meters, which offer us, a variety of fruit trees, such as papayas, mangoes, avocado, tomatoes.... All of them in full production, demonstrable with invoices. The property is also surrounded by manicured gardens, swimming pool of approximately 24 meters, covered parking area, with capacity for 2 cars. The house is approximately 140 metres in size and has a wide pleasant porch. The interior of the house presents an open plan living - dining room connected with a fully equipped open plan kitchen. 3 double bedrooms, with a large bathroom to share. With an independent entrance, on the side of the house, we have a storage room. storage space. It is important to highlight that the condition of the house, both inside and outside, is in very good condition. All the elements of this house transmit a unique feeling of peace and relaxation. This magnificent property offers the tranquillity of country life and at the same time the advantages of living just a few minutes away from Estepona, San Pedro de Alcántara, Marbella and the immense variety of services and leisure facilities that these towns offer. Contact us now to get more information or arrange your appointment.

Мебель

Полностью меблированный

**бассейн ✓** Приватный

Кухня

Полностью оборудованная

Климат-контроль

Камин

Коммунальные услуги