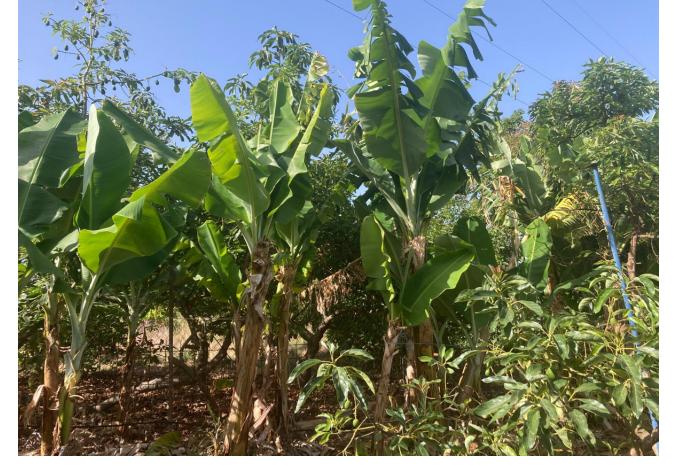

## Продажа - Дом - Estepona 530.250€

Estepona Дом

ИБИ: 376 EUR / год

3

1

140 m2

5000 m<sub>2</sub>

Attractive country house, surrounded by nature. Located in the Selwo area of Estepona, on the New Golden Mile, very close to La Resina Golf. This property stands with open views to the mountains, with a plot of about 5000 meters, which offer us, a variety of fruit trees, such as papayas, mangoes, avocado, tomatoes.... All of them in full production, demonstrable with invoices. The property is also surrounded by manicured gardens, swimming pool of approximately 24 meters, covered parking area, with capacity for 2 cars. The house is approximately 140 metres in size and has a wide pleasant porch. The interior of the house presents an open plan living - dining room connected with a fully equipped open plan kitchen. 3 double bedrooms, with a large bathroom to share. With an independent entrance, on the side of the house, we have a storage room. storage space. It is important to highlight that the condition of the house, both inside and outside, is in very good condition. All the elements of this house transmit a unique feeling of peace and relaxation. This magnificent property offers the tranquillity of country life and at the same time the advantages of living just a few minutes away from Estepona, San Pedro de Alcántara, Marbella and the immense variety of services and leisure facilities that these towns offer. Contact us now to get more information or arrange your appointment.