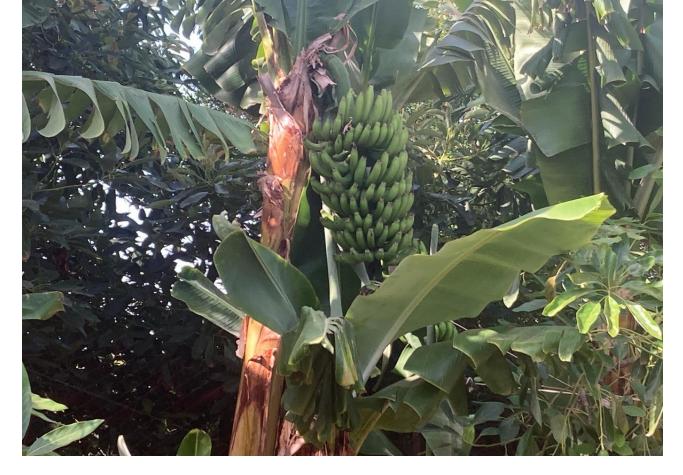

## Продажа - Дом - Estepona 530.250€

Estepona Дом

ИБИ: 376 EUR / год

3

1

140 m2

5000 m<sub>2</sub>

Attractive country house, surrounded by nature. Located in the Selwo area of Estepona, on the New Golden Mile, very close to La Resina Golf. This property stands with open views to the mountains, with a plot of about 5000 meters, which offer us, a variety of fruit trees, such as papayas, mangoes, avocado, tomatoes.... All of them in full production, demonstrable with invoices. The property is also surrounded by manicured gardens, swimming pool of approximately 24 meters, covered parking area, with capacity for 2 cars. The house is approximately 140 metres in size and has a wide pleasant porch. The interior of the house presents an open plan living - dining room connected with a fully equipped open plan kitchen. 3 double bedrooms, with a large bathroom to share. With an independent entrance, on the side of the house, we have a storage room. storage space. It is important to highlight that the condition of the house, both inside and outside, is in very good condition. All the elements of this house transmit a unique feeling of peace and relaxation. This magnificent property offers the tranquillity of country life and at the same time the advantages of living just a few minutes away from Estepona, San Pedro de Alcántara, Marbella and the immense variety of services and leisure facilities that these towns offer. Contact us now to get more information or arrange your appointment.