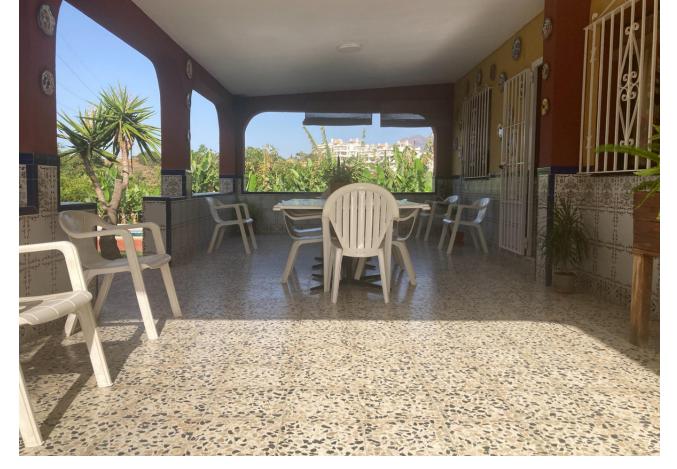

## Продажа - Дом - Estepona 530.250€

Estepona Дом

ИБИ: 376 EUR / год

3

1

140 m2

5000 m<sub>2</sub>

Attractive country house, surrounded by nature. Located in the Selwo area of Estepona, on the New Golden Mile, very close to La Resina Golf. This property stands with open views to the mountains, with a plot of about 5000 meters, which offer us, a variety of fruit trees, such as papayas, mangoes, avocado, tomatoes.... All of them in full production, demonstrable with invoices. The property is also surrounded by manicured gardens, swimming pool of approximately 24 meters, covered parking area, with capacity for 2 cars. The house is approximately 140 metres in size and has a wide pleasant porch. The interior of the house presents an open plan living - dining room connected with a fully equipped open plan kitchen. 3 double bedrooms, with a large bathroom to share. With an independent entrance, on the side of the house, we have a storage room. storage space. It is important to highlight that the condition of the house, both inside and outside, is in very good condition. All the elements of this house transmit a unique feeling of peace and relaxation. This magnificent property offers the tranquillity of country life and at the same time the advantages of living just a few minutes away from Estepona, San Pedro de Alcántara, Marbella and the immense variety of services and leisure facilities that these towns offer. Contact us now to get more information or arrange your appointment.