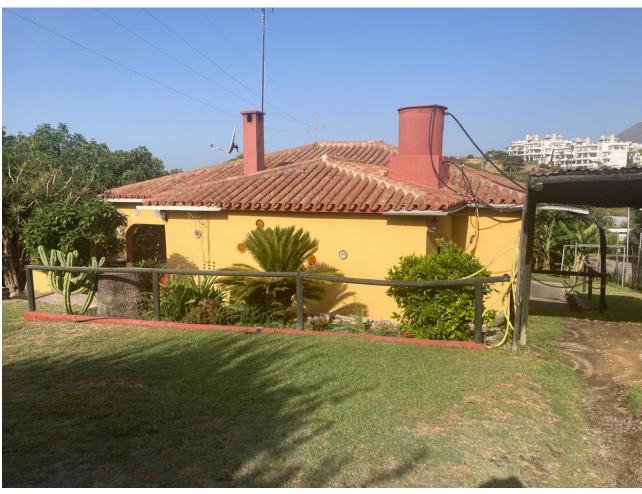

## Продажа - Дом - Estepona 530.250€

Estepona Дом

ИБИ: 376 EUR / год

3

1

140 m2

5000 m<sub>2</sub>

Attractive country house, surrounded by nature. Located in the Selwo area of Estepona, on the New Golden Mile, very close to La Resina Golf. This property stands with open views to the mountains, with a plot of about 5000 meters, which offer us, a variety of fruit trees, such as papayas, mangoes, avocado, tomatoes.... All of them in full production, demonstrable with invoices. The property is also surrounded by manicured gardens, swimming pool of approximately 24 meters, covered parking area, with capacity for 2 cars. The house is approximately 140 metres in size and has a wide pleasant porch. The interior of the house presents an open plan living - dining room connected with a fully equipped open plan kitchen. 3 double bedrooms, with a large bathroom to share. With an independent entrance, on the side of the house, we have a storage room. storage space. It is important to highlight that the condition of the house, both inside and outside, is in very good condition. All the elements of this house transmit a unique feeling of peace and relaxation. This magnificent property offers the tranquillity of country life and at the same time the advantages of living just a few minutes away from Estepona, San Pedro de Alcántara, Marbella and the immense variety of services and leisure facilities that these towns offer. Contact us now to get more information or arrange your appointment.