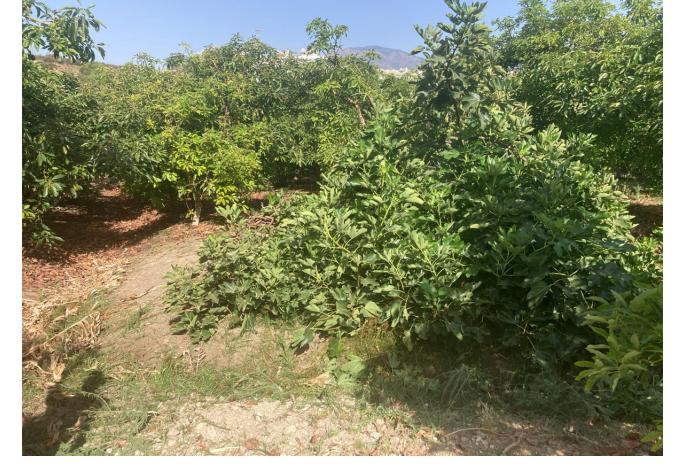

## Продажа - Дом - Estepona 530.250€

Estepona Дом

ИБИ: 376 EUR / год

3

1

140 m2

5000 m<sub>2</sub>

Attractive country house, surrounded by nature. Located in the Selwo area of Estepona, on the New Golden Mile, very close to La Resina Golf. This property stands with open views to the mountains, with a plot of about 5000 meters, which offer us, a variety of fruit trees, such as papayas, mangoes, avocado, tomatoes.... All of them in full production, demonstrable with invoices. The property is also surrounded by manicured gardens, swimming pool of approximately 24 meters, covered parking area, with capacity for 2 cars. The house is approximately 140 metres in size and has a wide pleasant porch. The interior of the house presents an open plan living - dining room connected with a fully equipped open plan kitchen. 3 double bedrooms, with a large bathroom to share. With an independent entrance, on the side of the house, we have a storage room. storage space. It is important to highlight that the condition of the house, both inside and outside, is in very good condition. All the elements of this house transmit a unique feeling of peace and relaxation. This magnificent property offers the tranquillity of country life and at the same time the advantages of living just a few minutes away from Estepona, San Pedro de Alcántara, Marbella and the immense variety of services and leisure facilities that these towns offer. Contact us now to get more information or arrange your appointment.