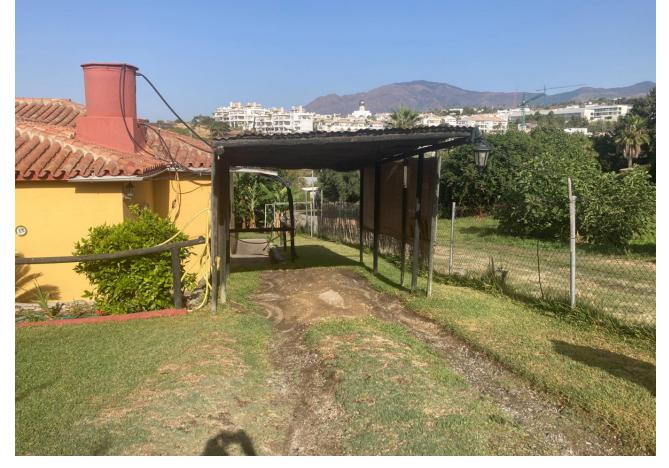

## Продажа - Дом - Estepona 530.250€

Estepona Дом

ИБИ: 376 EUR / год

3

1

140 m2

5000 m<sub>2</sub>

Attractive country house, surrounded by nature. Located in the Selwo area of Estepona, on the New Golden Mile, very close to La Resina Golf. This property stands with open views to the mountains, with a plot of about 5000 meters, which offer us, a variety of fruit trees, such as papayas, mangoes, avocado, tomatoes.... All of them in full production, demonstrable with invoices. The property is also surrounded by manicured gardens, swimming pool of approximately 24 meters, covered parking area, with capacity for 2 cars. The house is approximately 140 metres in size and has a wide pleasant porch. The interior of the house presents an open plan living - dining room connected with a fully equipped open plan kitchen. 3 double bedrooms, with a large bathroom to share. With an independent entrance, on the side of the house, we have a storage room. storage space. It is important to highlight that the condition of the house, both inside and outside, is in very good condition. All the elements of this house transmit a unique feeling of peace and relaxation. This magnificent property offers the tranquillity of country life and at the same time the advantages of living just a few minutes away from Estepona, San Pedro de Alcántara, Marbella and the immense variety of services and leisure facilities that these towns offer. Contact us now to get more information or arrange your appointment.