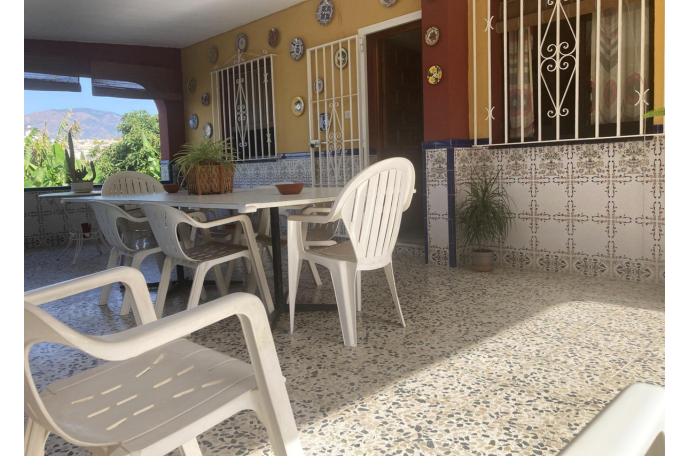

## Продажа - Дом - Estepona 530.250€

Estepona Дом

ИБИ: 376 EUR / год

3

1

140 m2

5000 m<sub>2</sub>

Attractive country house, surrounded by nature. Located in the Selwo area of Estepona, on the New Golden Mile, very close to La Resina Golf. This property stands with open views to the mountains, with a plot of about 5000 meters, which offer us, a variety of fruit trees, such as papayas, mangoes, avocado, tomatoes.... All of them in full production, demonstrable with invoices. The property is also surrounded by manicured gardens, swimming pool of approximately 24 meters, covered parking area, with capacity for 2 cars. The house is approximately 140 metres in size and has a wide pleasant porch. The interior of the house presents an open plan living - dining room connected with a fully equipped open plan kitchen. 3 double bedrooms, with a large bathroom to share. With an independent entrance, on the side of the house, we have a storage room. storage space. It is important to highlight that the condition of the house, both inside and outside, is in very good condition. All the elements of this house transmit a unique feeling of peace and relaxation. This magnificent property offers the tranquillity of country life and at the same time the advantages of living just a few minutes away from Estepona, San Pedro de Alcántara, Marbella and the immense variety of services and leisure facilities that these towns offer. Contact us now to get more information or arrange your appointment.