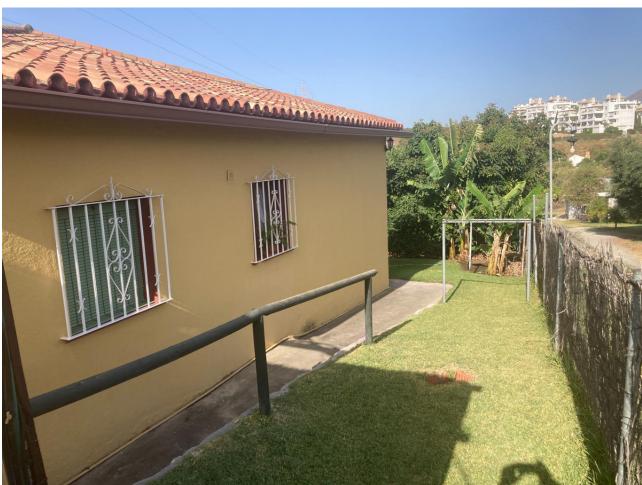

## Продажа - Дом - Estepona 530.250€

Estepona Дом

ИБИ: 376 EUR / год

3

1

140 m2

5000 m<sub>2</sub>

Attractive country house, surrounded by nature. Located in the Selwo area of Estepona, on the New Golden Mile, very close to La Resina Golf. This property stands with open views to the mountains, with a plot of about 5000 meters, which offer us, a variety of fruit trees, such as papayas, mangoes, avocado, tomatoes.... All of them in full production, demonstrable with invoices. The property is also surrounded by manicured gardens, swimming pool of approximately 24 meters, covered parking area, with capacity for 2 cars. The house is approximately 140 metres in size and has a wide pleasant porch. The interior of the house presents an open plan living - dining room connected with a fully equipped open plan kitchen. 3 double bedrooms, with a large bathroom to share. With an independent entrance, on the side of the house, we have a storage room. storage space. It is important to highlight that the condition of the house, both inside and outside, is in very good condition. All the elements of this house transmit a unique feeling of peace and relaxation. This magnificent property offers the tranquillity of country life and at the same time the advantages of living just a few minutes away from Estepona, San Pedro de Alcántara, Marbella and the immense variety of services and leisure facilities that these towns offer. Contact us now to get more information or arrange your appointment.