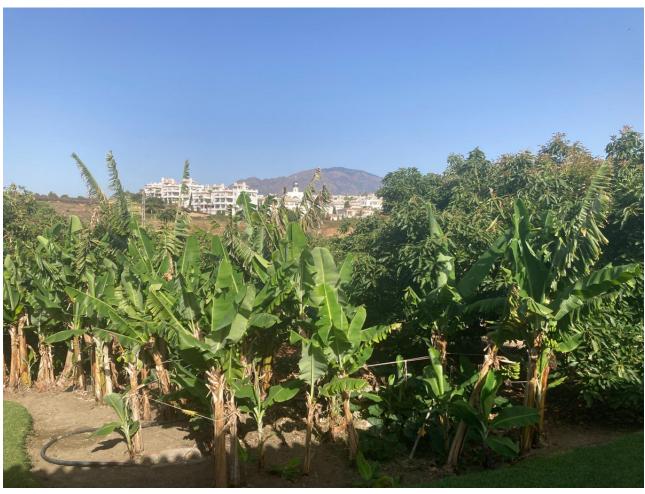

## Продажа - Дом - Estepona 530.250€

Estepona Дом

ИБИ: 376 EUR / год

3

1

140 m2

5000 m<sub>2</sub>

Attractive country house, surrounded by nature. Located in the Selwo area of Estepona, on the New Golden Mile, very close to La Resina Golf. This property stands with open views to the mountains, with a plot of about 5000 meters, which offer us, a variety of fruit trees, such as papayas, mangoes, avocado, tomatoes.... All of them in full production, demonstrable with invoices. The property is also surrounded by manicured gardens, swimming pool of approximately 24 meters, covered parking area, with capacity for 2 cars. The house is approximately 140 metres in size and has a wide pleasant porch. The interior of the house presents an open plan living - dining room connected with a fully equipped open plan kitchen. 3 double bedrooms, with a large bathroom to share. With an independent entrance, on the side of the house, we have a storage room. storage space. It is important to highlight that the condition of the house, both inside and outside, is in very good condition. All the elements of this house transmit a unique feeling of peace and relaxation. This magnificent property offers the tranquillity of country life and at the same time the advantages of living just a few minutes away from Estepona, San Pedro de Alcántara, Marbella and the immense variety of services and leisure facilities that these towns offer. Contact us now to get more information or arrange your appointment.