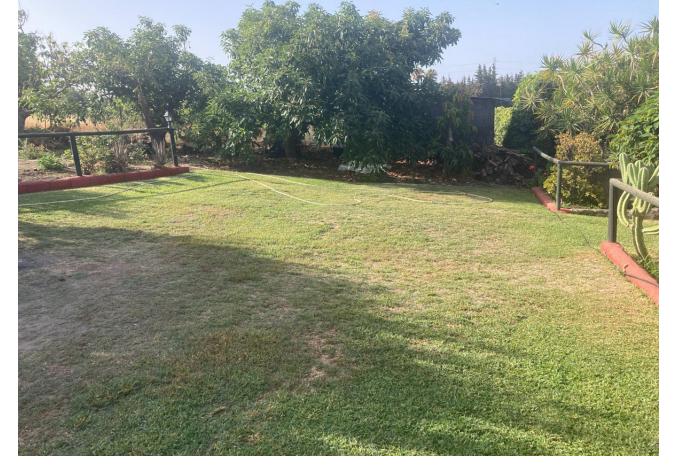

## Продажа - Дом - Estepona 530.250€

Estepona Дом

ИБИ: 376 EUR / год

3

1

140 m2

5000 m<sub>2</sub>

Attractive country house, surrounded by nature. Located in the Selwo area of Estepona, on the New Golden Mile, very close to La Resina Golf. This property stands with open views to the mountains, with a plot of about 5000 meters, which offer us, a variety of fruit trees, such as papayas, mangoes, avocado, tomatoes.... All of them in full production, demonstrable with invoices. The property is also surrounded by manicured gardens, swimming pool of approximately 24 meters, covered parking area, with capacity for 2 cars. The house is approximately 140 metres in size and has a wide pleasant porch. The interior of the house presents an open plan living - dining room connected with a fully equipped open plan kitchen. 3 double bedrooms, with a large bathroom to share. With an independent entrance, on the side of the house, we have a storage room. storage space. It is important to highlight that the condition of the house, both inside and outside, is in very good condition. All the elements of this house transmit a unique feeling of peace and relaxation. This magnificent property offers the tranquillity of country life and at the same time the advantages of living just a few minutes away from Estepona, San Pedro de Alcántara, Marbella and the immense variety of services and leisure facilities that these towns offer. Contact us now to get more information or arrange your appointment.