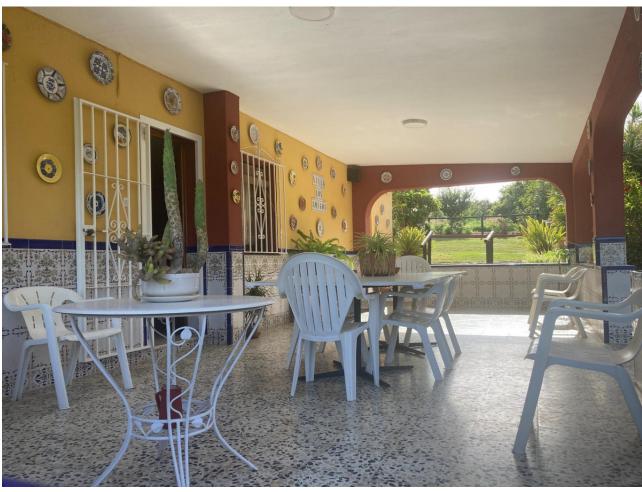

## Продажа - Дом - Estepona 530.250€

Estepona Дом

ИБИ: 376 EUR / год

3

1

140 m2

5000 m<sub>2</sub>

Attractive country house, surrounded by nature. Located in the Selwo area of Estepona, on the New Golden Mile, very close to La Resina Golf. This property stands with open views to the mountains, with a plot of about 5000 meters, which offer us, a variety of fruit trees, such as papayas, mangoes, avocado, tomatoes.... All of them in full production, demonstrable with invoices. The property is also surrounded by manicured gardens, swimming pool of approximately 24 meters, covered parking area, with capacity for 2 cars. The house is approximately 140 metres in size and has a wide pleasant porch. The interior of the house presents an open plan living - dining room connected with a fully equipped open plan kitchen. 3 double bedrooms, with a large bathroom to share. With an independent entrance, on the side of the house, we have a storage room. storage space. It is important to highlight that the condition of the house, both inside and outside, is in very good condition. All the elements of this house transmit a unique feeling of peace and relaxation. This magnificent property offers the tranquillity of country life and at the same time the advantages of living just a few minutes away from Estepona, San Pedro de Alcántara, Marbella and the immense variety of services and leisure facilities that these towns offer. Contact us now to get more information or arrange your appointment.