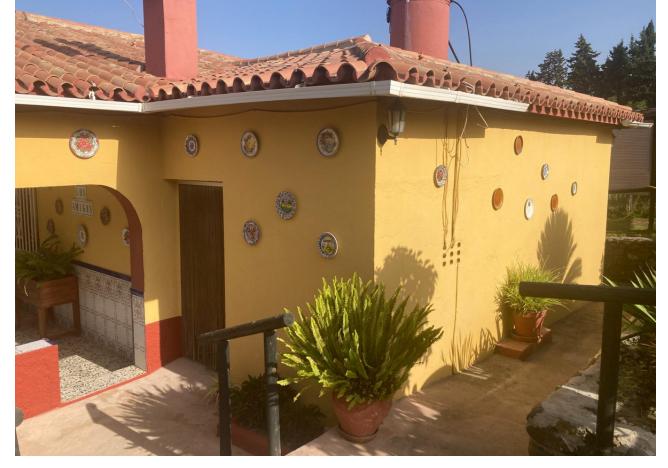

## Продажа - Дом - Estepona 530.250€

Estepona Дом

ИБИ: 376 EUR / год

3

1

140 m2

5000 m<sub>2</sub>

Attractive country house, surrounded by nature. Located in the Selwo area of Estepona, on the New Golden Mile, very close to La Resina Golf. This property stands with open views to the mountains, with a plot of about 5000 meters, which offer us, a variety of fruit trees, such as papayas, mangoes, avocado, tomatoes.... All of them in full production, demonstrable with invoices. The property is also surrounded by manicured gardens, swimming pool of approximately 24 meters, covered parking area, with capacity for 2 cars. The house is approximately 140 metres in size and has a wide pleasant porch. The interior of the house presents an open plan living - dining room connected with a fully equipped open plan kitchen. 3 double bedrooms, with a large bathroom to share. With an independent entrance, on the side of the house, we have a storage room. storage space. It is important to highlight that the condition of the house, both inside and outside, is in very good condition. All the elements of this house transmit a unique feeling of peace and relaxation. This magnificent property offers the tranquillity of country life and at the same time the advantages of living just a few minutes away from Estepona, San Pedro de Alcántara, Marbella and the immense variety of services and leisure facilities that these towns offer. Contact us now to get more information or arrange your appointment.