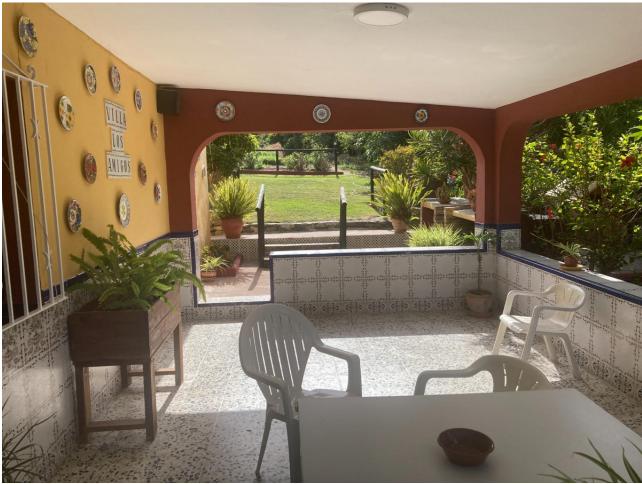

## Продажа - Дом - Estepona 530.250€

Estepona Дом

ИБИ: 376 EUR / год

3

1

140 m2

5000 m<sub>2</sub>

Attractive country house, surrounded by nature. Located in the Selwo area of Estepona, on the New Golden Mile, very close to La Resina Golf. This property stands with open views to the mountains, with a plot of about 5000 meters, which offer us, a variety of fruit trees, such as papayas, mangoes, avocado, tomatoes.... All of them in full production, demonstrable with invoices. The property is also surrounded by manicured gardens, swimming pool of approximately 24 meters, covered parking area, with capacity for 2 cars. The house is approximately 140 metres in size and has a wide pleasant porch. The interior of the house presents an open plan living - dining room connected with a fully equipped open plan kitchen. 3 double bedrooms, with a large bathroom to share. With an independent entrance, on the side of the house, we have a storage room. storage space. It is important to highlight that the condition of the house, both inside and outside, is in very good condition. All the elements of this house transmit a unique feeling of peace and relaxation. This magnificent property offers the tranquillity of country life and at the same time the advantages of living just a few minutes away from Estepona, San Pedro de Alcántara, Marbella and the immense variety of services and leisure facilities that these towns offer. Contact us now to get more information or arrange your appointment.