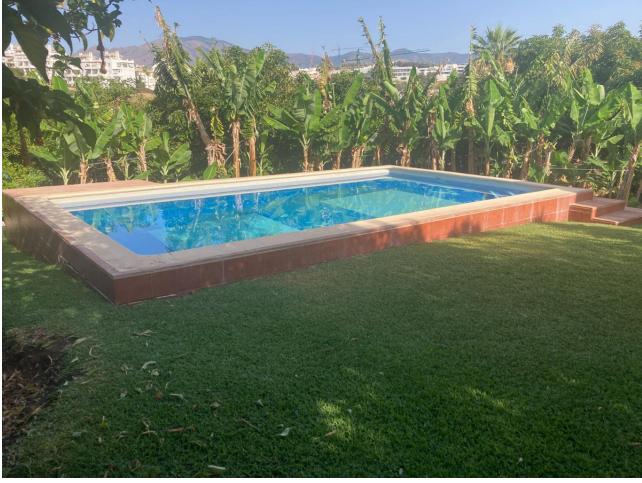

## Продажа - Дом - Estepona 530.250€

Estepona Дом

ИБИ: 376 EUR / год

3

1

140 m2

5000 m<sub>2</sub>

Attractive country house, surrounded by nature. Located in the Selwo area of Estepona, on the New Golden Mile, very close to La Resina Golf. This property stands with open views to the mountains, with a plot of about 5000 meters, which offer us, a variety of fruit trees, such as papayas, mangoes, avocado, tomatoes.... All of them in full production, demonstrable with invoices. The property is also surrounded by manicured gardens, swimming pool of approximately 24 meters, covered parking area, with capacity for 2 cars. The house is approximately 140 metres in size and has a wide pleasant porch. The interior of the house presents an open plan living - dining room connected with a fully equipped open plan kitchen. 3 double bedrooms, with a large bathroom to share. With an independent entrance, on the side of the house, we have a storage room. storage space. It is important to highlight that the condition of the house, both inside and outside, is in very good condition. All the elements of this house transmit a unique feeling of peace and relaxation. This magnificent property offers the tranquillity of country life and at the same time the advantages of living just a few minutes away from Estepona, San Pedro de Alcántara, Marbella and the immense variety of services and leisure facilities that these towns offer. Contact us now to get more information or arrange your appointment.

Мебель

Полностью меблированный

**бассейн ✓** Приватный

Кухня

Полностью оборудованная

Климат-контроль

Камин

Коммунальные услуги