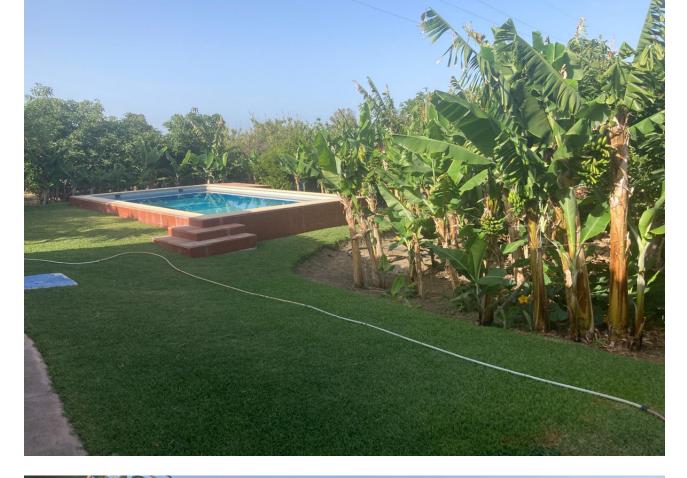

## Продажа - Дом - Estepona 530.250€

Estepona Дом

ИБИ: 376 EUR / год

3

1

140 m2

5000 m<sub>2</sub>

Attractive country house, surrounded by nature. Located in the Selwo area of Estepona, on the New Golden Mile, very close to La Resina Golf. This property stands with open views to the mountains, with a plot of about 5000 meters, which offer us, a variety of fruit trees, such as papayas, mangoes, avocado, tomatoes.... All of them in full production, demonstrable with invoices. The property is also surrounded by manicured gardens, swimming pool of approximately 24 meters, covered parking area, with capacity for 2 cars. The house is approximately 140 metres in size and has a wide pleasant porch. The interior of the house presents an open plan living - dining room connected with a fully equipped open plan kitchen. 3 double bedrooms, with a large bathroom to share. With an independent entrance, on the side of the house, we have a storage room. storage space. It is important to highlight that the condition of the house, both inside and outside, is in very good condition. All the elements of this house transmit a unique feeling of peace and relaxation. This magnificent property offers the tranquillity of country life and at the same time the advantages of living just a few minutes away from Estepona, San Pedro de Alcántara, Marbella and the immense variety of services and leisure facilities that these towns offer. Contact us now to get more information or arrange your appointment.

Мебель

Полностью меблированный

**бассейн ✓** Приватный

Кухня

Полностью оборудованная

Климат-контроль

Камин

Коммунальные услуги