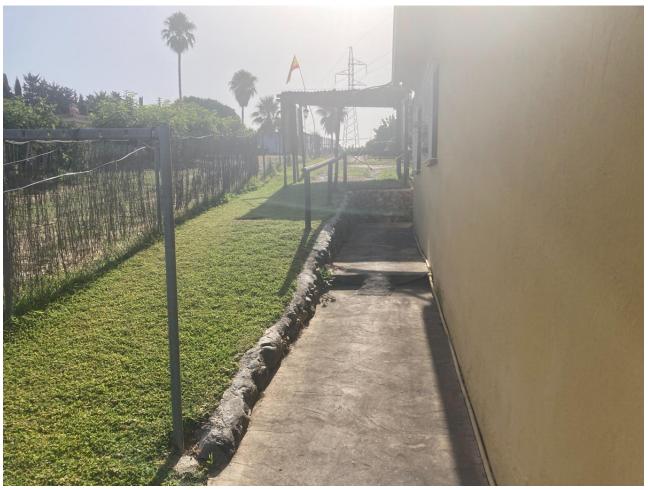

## Продажа - Дом - Estepona 530.250€

Estepona Дом

ИБИ: 376 EUR / год

3

1

140 m2

5000 m<sub>2</sub>

Attractive country house, surrounded by nature. Located in the Selwo area of Estepona, on the New Golden Mile, very close to La Resina Golf. This property stands with open views to the mountains, with a plot of about 5000 meters, which offer us, a variety of fruit trees, such as papayas, mangoes, avocado, tomatoes.... All of them in full production, demonstrable with invoices. The property is also surrounded by manicured gardens, swimming pool of approximately 24 meters, covered parking area, with capacity for 2 cars. The house is approximately 140 metres in size and has a wide pleasant porch. The interior of the house presents an open plan living - dining room connected with a fully equipped open plan kitchen. 3 double bedrooms, with a large bathroom to share. With an independent entrance, on the side of the house, we have a storage room. storage space. It is important to highlight that the condition of the house, both inside and outside, is in very good condition. All the elements of this house transmit a unique feeling of peace and relaxation. This magnificent property offers the tranquillity of country life and at the same time the advantages of living just a few minutes away from Estepona, San Pedro de Alcántara, Marbella and the immense variety of services and leisure facilities that these towns offer. Contact us now to get more information or arrange your appointment.