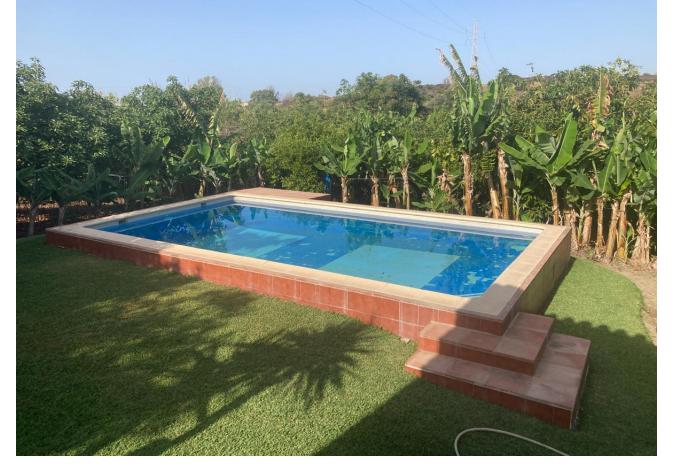

## Продажа - Дом - Estepona 530.250€

Estepona Дом

ИБИ: 376 EUR / год

3

1

140 m2

5000 m<sub>2</sub>

Attractive country house, surrounded by nature. Located in the Selwo area of Estepona, on the New Golden Mile, very close to La Resina Golf. This property stands with open views to the mountains, with a plot of about 5000 meters, which offer us, a variety of fruit trees, such as papayas, mangoes, avocado, tomatoes.... All of them in full production, demonstrable with invoices. The property is also surrounded by manicured gardens, swimming pool of approximately 24 meters, covered parking area, with capacity for 2 cars. The house is approximately 140 metres in size and has a wide pleasant porch. The interior of the house presents an open plan living - dining room connected with a fully equipped open plan kitchen. 3 double bedrooms, with a large bathroom to share. With an independent entrance, on the side of the house, we have a storage room. storage space. It is important to highlight that the condition of the house, both inside and outside, is in very good condition. All the elements of this house transmit a unique feeling of peace and relaxation. This magnificent property offers the tranquillity of country life and at the same time the advantages of living just a few minutes away from Estepona, San Pedro de Alcántara, Marbella and the immense variety of services and leisure facilities that these towns offer. Contact us now to get more information or arrange your appointment.

Мебель

Полностью меблированный

**бассейн ✓** Приватный

Кухня

Полностью оборудованная

Климат-контроль

Камин

Коммунальные услуги