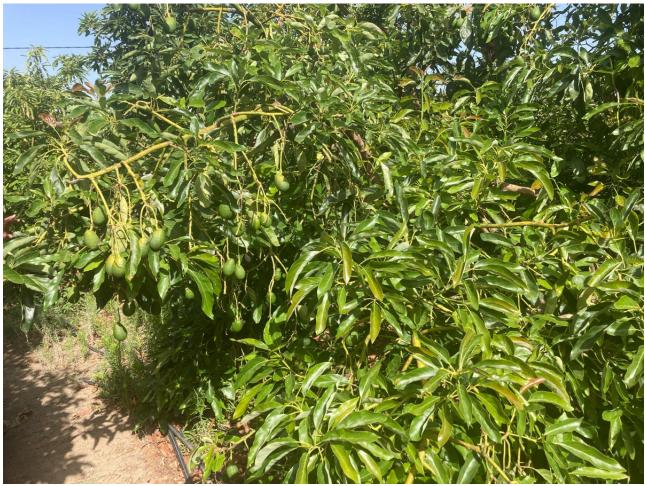

## Продажа - Дом - Estepona 530.250€

Estepona Дом

ИБИ: 376 EUR / год

3

1

140 m2

5000 m<sub>2</sub>

Attractive country house, surrounded by nature. Located in the Selwo area of Estepona, on the New Golden Mile, very close to La Resina Golf. This property stands with open views to the mountains, with a plot of about 5000 meters, which offer us, a variety of fruit trees, such as papayas, mangoes, avocado, tomatoes.... All of them in full production, demonstrable with invoices. The property is also surrounded by manicured gardens, swimming pool of approximately 24 meters, covered parking area, with capacity for 2 cars. The house is approximately 140 metres in size and has a wide pleasant porch. The interior of the house presents an open plan living - dining room connected with a fully equipped open plan kitchen. 3 double bedrooms, with a large bathroom to share. With an independent entrance, on the side of the house, we have a storage room. storage space. It is important to highlight that the condition of the house, both inside and outside, is in very good condition. All the elements of this house transmit a unique feeling of peace and relaxation. This magnificent property offers the tranquillity of country life and at the same time the advantages of living just a few minutes away from Estepona, San Pedro de Alcántara, Marbella and the immense variety of services and leisure facilities that these towns offer. Contact us now to get more information or arrange your appointment.