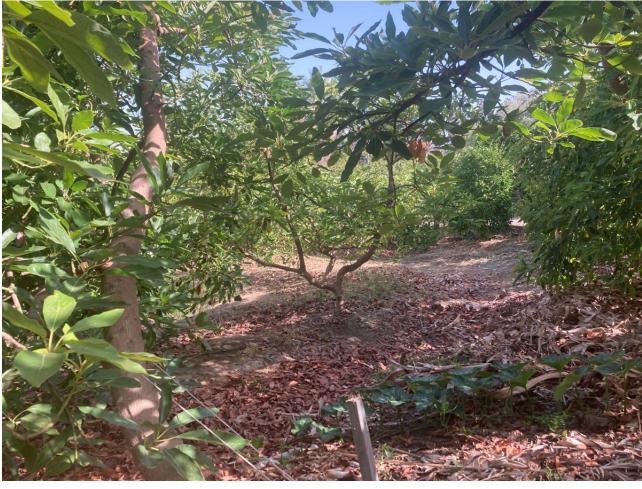

## Продажа - Дом - Estepona 530.250€

Estepona Дом

ИБИ: 376 EUR / год

3

1

140 m2

5000 m<sub>2</sub>

Attractive country house, surrounded by nature. Located in the Selwo area of Estepona, on the New Golden Mile, very close to La Resina Golf. This property stands with open views to the mountains, with a plot of about 5000 meters, which offer us, a variety of fruit trees, such as papayas, mangoes, avocado, tomatoes.... All of them in full production, demonstrable with invoices. The property is also surrounded by manicured gardens, swimming pool of approximately 24 meters, covered parking area, with capacity for 2 cars. The house is approximately 140 metres in size and has a wide pleasant porch. The interior of the house presents an open plan living - dining room connected with a fully equipped open plan kitchen. 3 double bedrooms, with a large bathroom to share. With an independent entrance, on the side of the house, we have a storage room. storage space. It is important to highlight that the condition of the house, both inside and outside, is in very good condition. All the elements of this house transmit a unique feeling of peace and relaxation. This magnificent property offers the tranquillity of country life and at the same time the advantages of living just a few minutes away from Estepona, San Pedro de Alcántara, Marbella and the immense variety of services and leisure facilities that these towns offer. Contact us now to get more information or arrange your appointment.