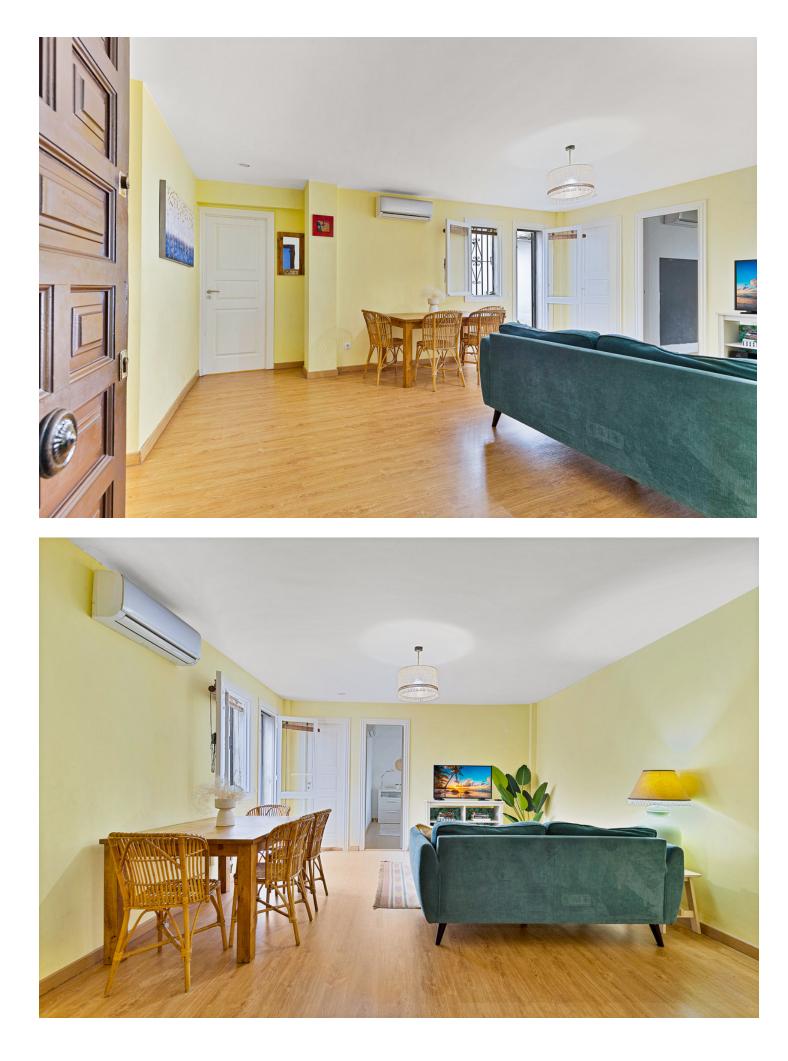

## Апартамент

With a functional layout and spaces designed for your comfort, this 59 m<sup>2</sup> apartment with a 19 m<sup>2</sup> private patio offers a unique living experience. It features 2 bright bedrooms, a full bathroom, and a convenient storage room within the property. The charming patio is perfect for sunny breakfasts, relaxing afternoons outdoors, or dinners under the stars. It's ideal for those looking for a home ready to move in or a profitable investment thanks to its privileged location and cozy style. Located in the prestigious Pueblo Evita urbanization, this apartment is part of a complex that captures the charm of a traditional Andalusian village, with picturesque streets, traditional architectural details, and a warm, relaxing atmosphere. Just 600 meters from the Mediterranean Sea, you'll enjoy daily beach walks and easy access to a wide range of local restaurants, bars, and shops. The complex offers amenities for all ages, including two outdoor swimming pools, a heated indoor pool for cooler months, and a children's pool, making it a perfect destination for families. Additionally, Pueblo Evita boasts a social club with a restaurant-pizzeria, ideal for gatherings with friends or family, and an on-site supermarket for added convenience. Strategically located in Benalmádena, you're close to iconic attractions such as Sea Life, Selwo Marina, and the cable car, with excellent connections to other cities along the Costa del Sol. This property not only offers a unique lifestyle but also the opportunity to easily generate income thanks to the high demand for tourism in the area. Imagine a place where everything is within reach: beaches, leisure, services, and the tranquility of a traditional Andalusian setting. Whether to enjoy year-round or as a smart investment, this apartment in Pueblo Evita is an opportunity you can't miss. The Abbreviated Information Document is at your disposal. Costs: Taxes (ITP or VAT+AJD) + notary and registry fees. The price does not include VAT. GP1.