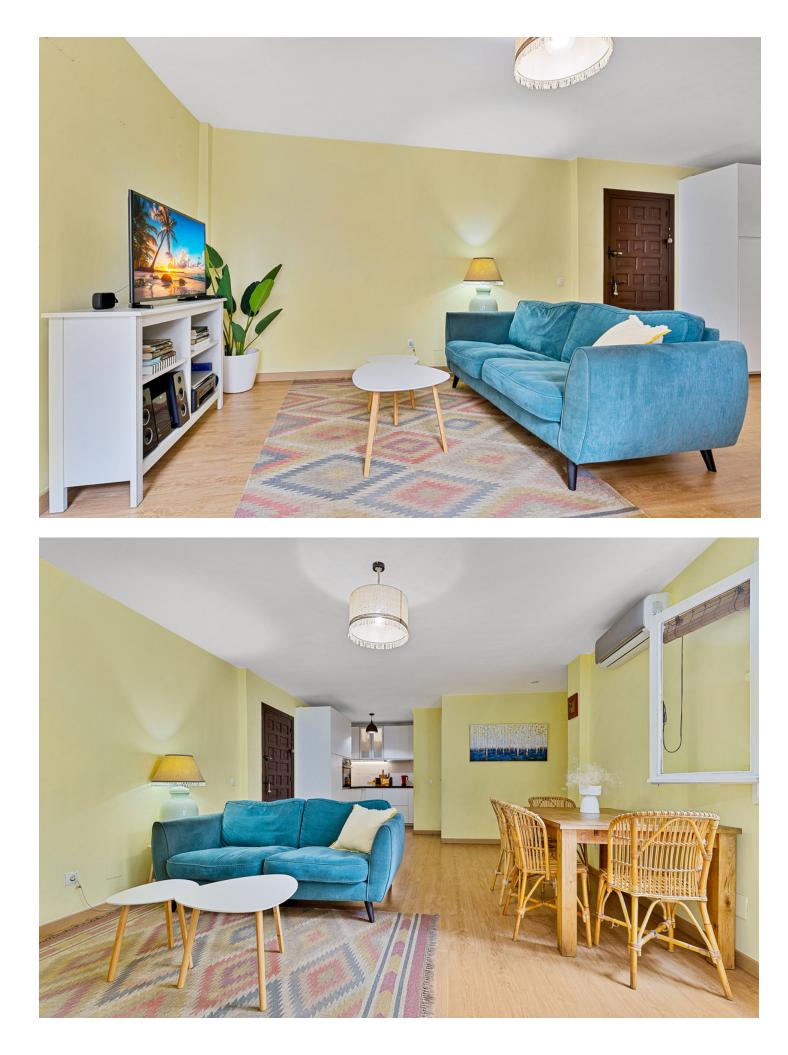

## Апартамент

With a functional layout and spaces designed for your comfort, this 59 m<sup>2</sup> apartment with a 19 m<sup>2</sup> private patio offers a unique living experience. It features 2 bright bedrooms, a full bathroom, and a convenient storage room within the property. The charming patio is perfect for sunny breakfasts, relaxing afternoons outdoors, or dinners under the stars. It's ideal for those looking for a home ready to move in or a profitable investment thanks to its privileged location and cozy style. Located in the prestigious Pueblo Evita urbanization, this apartment is part of a complex that captures the charm of a traditional Andalusian village, with picturesque streets, traditional architectural details, and a warm, relaxing atmosphere. Just 600 meters from the Mediterranean Sea, you'll enjoy daily beach walks and easy access to a wide range of local restaurants, bars, and shops. The complex offers amenities for all ages, including two outdoor swimming pools, a heated indoor pool for cooler months, and a children's pool, making it a perfect destination for families. Additionally, Pueblo Evita boasts a social club with a restaurant-pizzeria, ideal for gatherings with friends or family, and an on-site supermarket for added convenience. Strategically located in Benalmádena, you're close to iconic attractions such as Sea Life, Selwo Marina, and the cable car, with excellent connections to other cities along the Costa del Sol. This property not only offers a unique lifestyle but also the opportunity to easily generate income thanks to the high demand for tourism in the area. Imagine a place where everything is within reach: beaches, leisure, services, and the tranquility of a traditional Andalusian setting. Whether to enjoy year-round or as a smart investment, this apartment in Pueblo Evita is an opportunity you can't miss. The Abbreviated Information Document is at your disposal. Costs: Taxes (ITP or VAT+AJD) + notary and registry fees. The price does not include VAT. GP1.