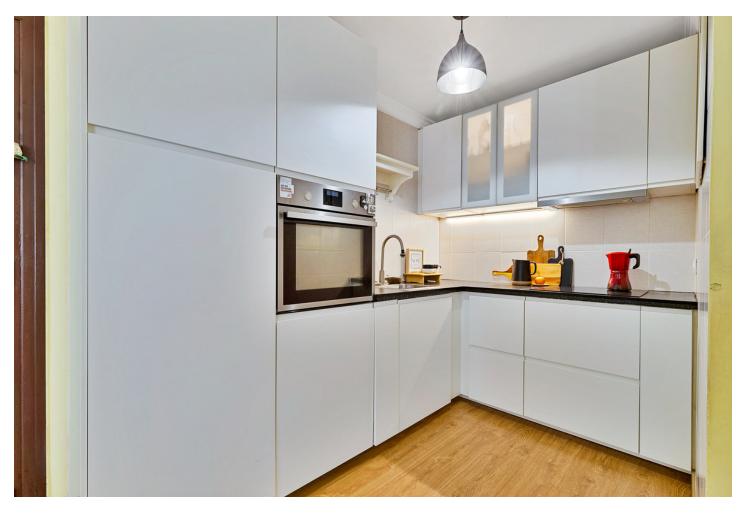

## Апартамент

With a functional layout and spaces designed for your comfort, this 59 m<sup>2</sup> apartment with a 19 m<sup>2</sup> private patio offers a unique living experience. It features 2 bright bedrooms, a full bathroom, and a convenient storage room within the property. The charming patio is perfect for sunny breakfasts, relaxing afternoons outdoors, or dinners under the stars. It's ideal for those looking for a home ready to move in or a profitable investment thanks to its privileged location and cozy style. Located in the prestigious Pueblo Evita urbanization, this apartment is part of a complex that captures the charm of a traditional Andalusian village, with picturesque streets, traditional architectural details, and a warm, relaxing atmosphere. Just 600 meters from the Mediterranean Sea, you'll enjoy daily beach walks and easy access to a wide range of local restaurants, bars, and shops. The complex offers amenities for all ages, including two outdoor swimming pools, a heated indoor pool for cooler months, and a children's pool, making it a perfect destination for families. Additionally, Pueblo Evita boasts a social club with a restaurant-pizzeria, ideal for gatherings with friends or family, and an on-site supermarket for added convenience. Strategically located in Benalmádena, you're close to iconic attractions such as Sea Life, Selwo Marina, and the cable car, with excellent connections to other cities along the Costa del Sol. This property not only offers a unique lifestyle but also the opportunity to easily generate income thanks to the high demand for tourism in the area. Imagine a place where everything is within reach: beaches, leisure, services, and the tranquility of a traditional Andalusian setting. Whether to enjoy year-round or as a smart investment, this apartment in Pueblo Evita is an opportunity you can't miss. The Abbreviated Information Document is at your disposal. Costs: Taxes (ITP or VAT+AJD) + notary and registry fees. The price does not include VAT. GP1.