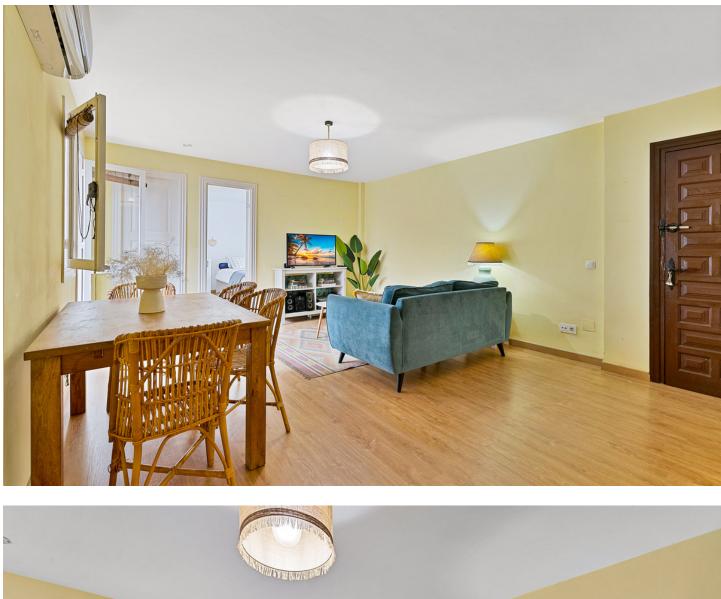

## Апартамент

With a functional layout and spaces designed for your comfort, this 59 m<sup>2</sup> apartment with a 19 m<sup>2</sup> private patio offers a unique living experience. It features 2 bright bedrooms, a full bathroom, and a convenient storage room within the property. The charming patio is perfect for sunny breakfasts, relaxing afternoons outdoors, or dinners under the stars. It's ideal for those looking for a home ready to move in or a profitable investment thanks to its privileged location and cozy style. Located in the prestigious Pueblo Evita urbanization, this apartment is part of a complex that captures the charm of a traditional Andalusian village, with picturesque streets, traditional architectural details, and a warm, relaxing atmosphere. Just 600 meters from the Mediterranean Sea, you'll enjoy daily beach walks and easy access to a wide range of local restaurants, bars, and shops. The complex offers amenities for all ages, including two outdoor swimming pools, a heated indoor pool for cooler months, and a children's pool, making it a perfect destination for families. Additionally, Pueblo Evita boasts a social club with a restaurant-pizzeria, ideal for gatherings with friends or family, and an on-site supermarket for added convenience. Strategically located in Benalmádena, you're close to iconic attractions such as Sea Life, Selwo Marina, and the cable car, with excellent connections to other cities along the Costa del Sol. This property not only offers a unique lifestyle but also the opportunity to easily generate income thanks to the high demand for tourism in the area. Imagine a place where everything is within reach: beaches, leisure, services, and the tranquility of a traditional Andalusian setting. Whether to enjoy year-round or as a smart investment, this apartment in Pueblo Evita is an opportunity you can't miss. The Abbreviated Information Document is at your disposal. Costs: Taxes (ITP or VAT+AJD) + notary and registry fees. The price does not include VAT. GP1.