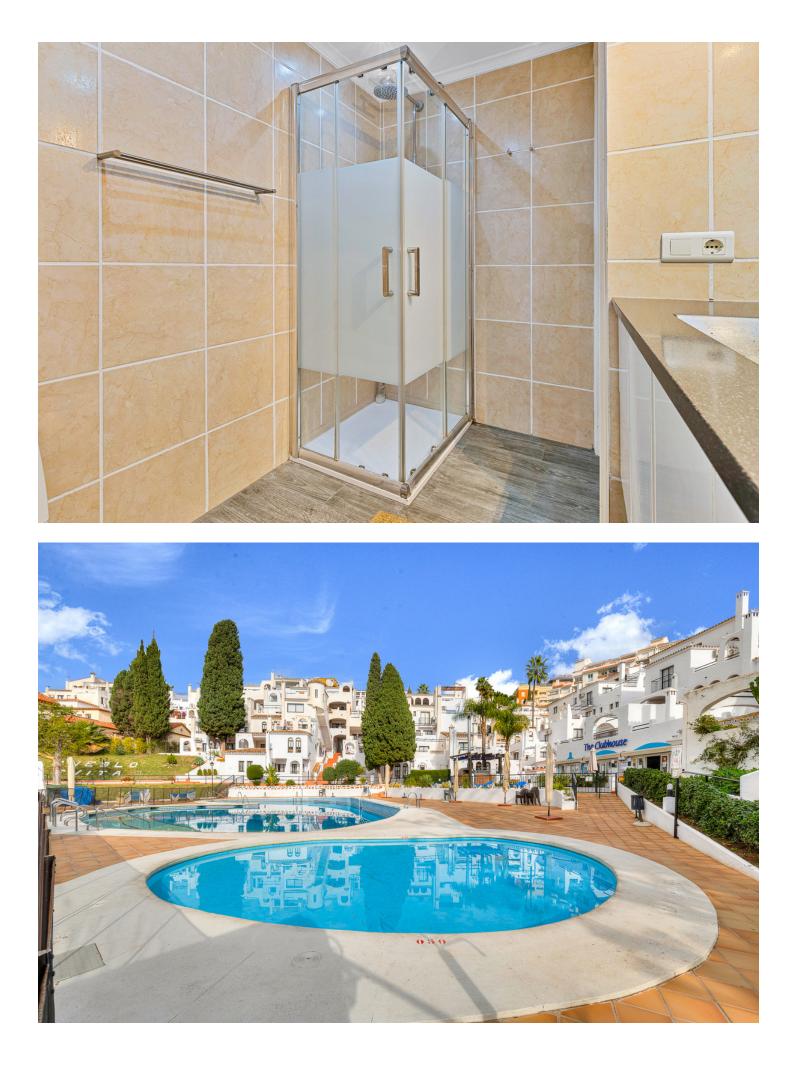

## Апартамент

With a functional layout and spaces designed for your comfort, this 59 m<sup>2</sup> apartment with a 19 m<sup>2</sup> private patio offers a unique living experience. It features 2 bright bedrooms, a full bathroom, and a convenient storage room within the property. The charming patio is perfect for sunny breakfasts, relaxing afternoons outdoors, or dinners under the stars. It's ideal for those looking for a home ready to move in or a profitable investment thanks to its privileged location and cozy style. Located in the prestigious Pueblo Evita urbanization, this apartment is part of a complex that captures the charm of a traditional Andalusian village, with picturesque streets, traditional architectural details, and a warm, relaxing atmosphere. Just 600 meters from the Mediterranean Sea, you'll enjoy daily beach walks and easy access to a wide range of local restaurants, bars, and shops. The complex offers amenities for all ages, including two outdoor swimming pools, a heated indoor pool for cooler months, and a children's pool, making it a perfect destination for families. Additionally, Pueblo Evita boasts a social club with a restaurant-pizzeria, ideal for gatherings with friends or family, and an on-site supermarket for added convenience. Strategically located in Benalmádena, you're close to iconic attractions such as Sea Life, Selwo Marina, and the cable car, with excellent connections to other cities along the Costa del Sol. This property not only offers a unique lifestyle but also the opportunity to easily generate income thanks to the high demand for tourism in the area. Imagine a place where everything is within reach: beaches, leisure, services, and the tranquility of a traditional Andalusian setting. Whether to enjoy year-round or as a smart investment, this apartment in Pueblo Evita is an opportunity you can't miss. The Abbreviated Information Document is at your disposal. Costs: Taxes (ITP or VAT+AJD) + notary and registry fees. The price does not include VAT. GP1.