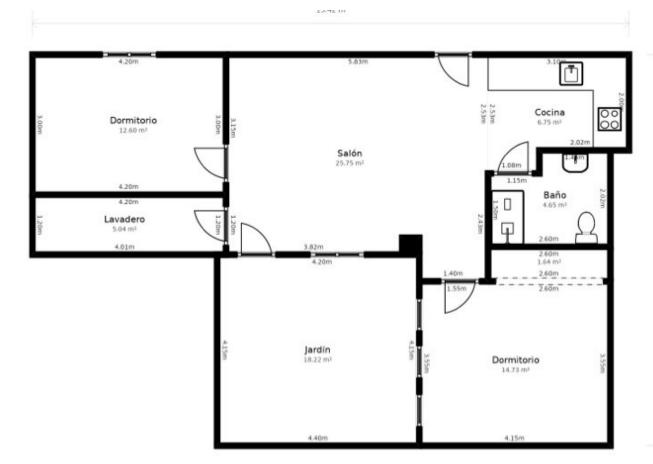

## Апартамент

With a functional layout and spaces designed for your comfort, this 59 m<sup>2</sup> apartment with a 19 m<sup>2</sup> private patio offers a unique living experience. It features 2 bright bedrooms, a full bathroom, and a convenient storage room within the property. The charming patio is perfect for sunny breakfasts, relaxing afternoons outdoors, or dinners under the stars. It's ideal for those looking for a home ready to move in or a profitable investment thanks to its privileged location and cozy style. Located in the prestigious Pueblo Evita urbanization, this apartment is part of a complex that captures the charm of a traditional Andalusian village, with picturesque streets, traditional architectural details, and a warm, relaxing atmosphere. Just 600 meters from the Mediterranean Sea, you'll enjoy daily beach walks and easy access to a wide range of local restaurants, bars, and shops. The complex offers amenities for all ages, including two outdoor swimming pools, a heated indoor pool for cooler months, and a children's pool, making it a perfect destination for families. Additionally, Pueblo Evita boasts a social club with a restaurant-pizzeria, ideal for gatherings with friends or family, and an on-site supermarket for added convenience. Strategically located in Benalmádena, you're close to iconic attractions such as Sea Life, Selwo Marina, and the cable car, with excellent connections to other cities along the Costa del Sol. This property not only offers a unique lifestyle but also the opportunity to easily generate income thanks to the high demand for tourism in the area. Imagine a place where everything is within reach: beaches, leisure, services, and the tranquility of a traditional Andalusian setting. Whether to enjoy year-round or as a smart investment, this apartment in Pueblo Evita is an opportunity you can't miss. The Abbreviated Information Document is at your disposal. Costs: Taxes (ITP or VAT+AJD) + notary and registry fees. The price does not include VAT. GP1.