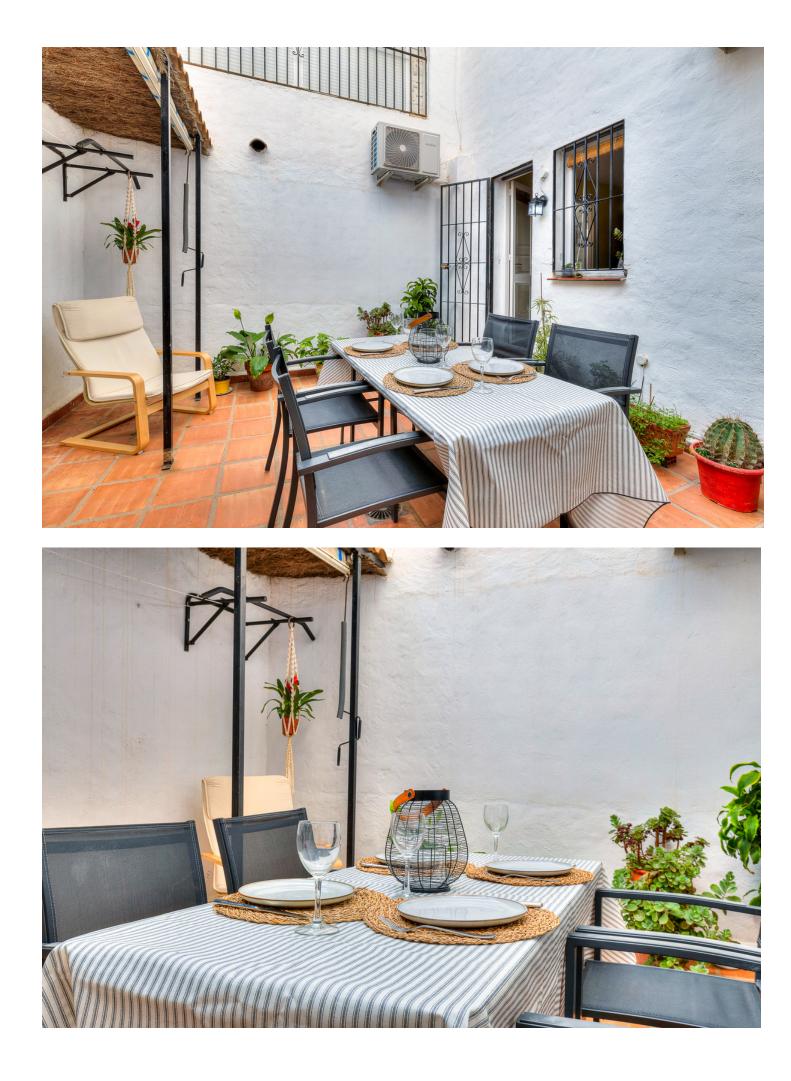

## Апартамент

With a functional layout and spaces designed for your comfort, this 59 m<sup>2</sup> apartment with a 19 m<sup>2</sup> private patio offers a unique living experience. It features 2 bright bedrooms, a full bathroom, and a convenient storage room within the property. The charming patio is perfect for sunny breakfasts, relaxing afternoons outdoors, or dinners under the stars. It's ideal for those looking for a home ready to move in or a profitable investment thanks to its privileged location and cozy style. Located in the prestigious Pueblo Evita urbanization, this apartment is part of a complex that captures the charm of a traditional Andalusian village, with picturesque streets, traditional architectural details, and a warm, relaxing atmosphere. Just 600 meters from the Mediterranean Sea, you'll enjoy daily beach walks and easy access to a wide range of local restaurants, bars, and shops. The complex offers amenities for all ages, including two outdoor swimming pools, a heated indoor pool for cooler months, and a children's pool, making it a perfect destination for families. Additionally, Pueblo Evita boasts a social club with a restaurant-pizzeria, ideal for gatherings with friends or family, and an on-site supermarket for added convenience. Strategically located in Benalmádena, you're close to iconic attractions such as Sea Life, Selwo Marina, and the cable car, with excellent connections to other cities along the Costa del Sol. This property not only offers a unique lifestyle but also the opportunity to easily generate income thanks to the high demand for tourism in the area. Imagine a place where everything is within reach: beaches, leisure, services, and the tranquility of a traditional Andalusian setting. Whether to enjoy year-round or as a smart investment, this apartment in Pueblo Evita is an opportunity you can't miss. The Abbreviated Information Document is at your disposal. Costs: Taxes (ITP or VAT+AJD) + notary and registry fees. The price does not include VAT. GP1.