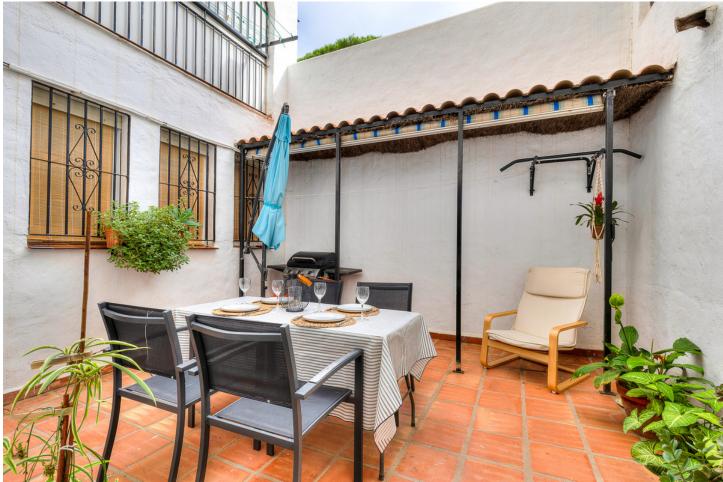

## Апартамент

With a functional layout and spaces designed for your comfort, this 59 m<sup>2</sup> apartment with a 19 m<sup>2</sup> private patio offers a unique living experience. It features 2 bright bedrooms, a full bathroom, and a convenient storage room within the property. The charming patio is perfect for sunny breakfasts, relaxing afternoons outdoors, or dinners under the stars. It's ideal for those looking for a home ready to move in or a profitable investment thanks to its privileged location and cozy style. Located in the prestigious Pueblo Evita urbanization, this apartment is part of a complex that captures the charm of a traditional Andalusian village, with picturesque streets, traditional architectural details, and a warm, relaxing atmosphere. Just 600 meters from the Mediterranean Sea, you'll enjoy daily beach walks and easy access to a wide range of local restaurants, bars, and shops. The complex offers amenities for all ages, including two outdoor swimming pools, a heated indoor pool for cooler months, and a children's pool, making it a perfect destination for families. Additionally, Pueblo Evita boasts a social club with a restaurant-pizzeria, ideal for gatherings with friends or family, and an on-site supermarket for added convenience. Strategically located in Benalmádena, you're close to iconic attractions such as Sea Life, Selwo Marina, and the cable car, with excellent connections to other cities along the Costa del Sol. This property not only offers a unique lifestyle but also the opportunity to easily generate income thanks to the high demand for tourism in the area. Imagine a place where everything is within reach: beaches, leisure, services, and the tranquility of a traditional Andalusian setting. Whether to enjoy year-round or as a smart investment, this apartment in Pueblo Evita is an opportunity you can't miss. The Abbreviated Information Document is at your disposal. Costs: Taxes (ITP or VAT+AJD) + notary and registry fees. The price does not include VAT. GP1.