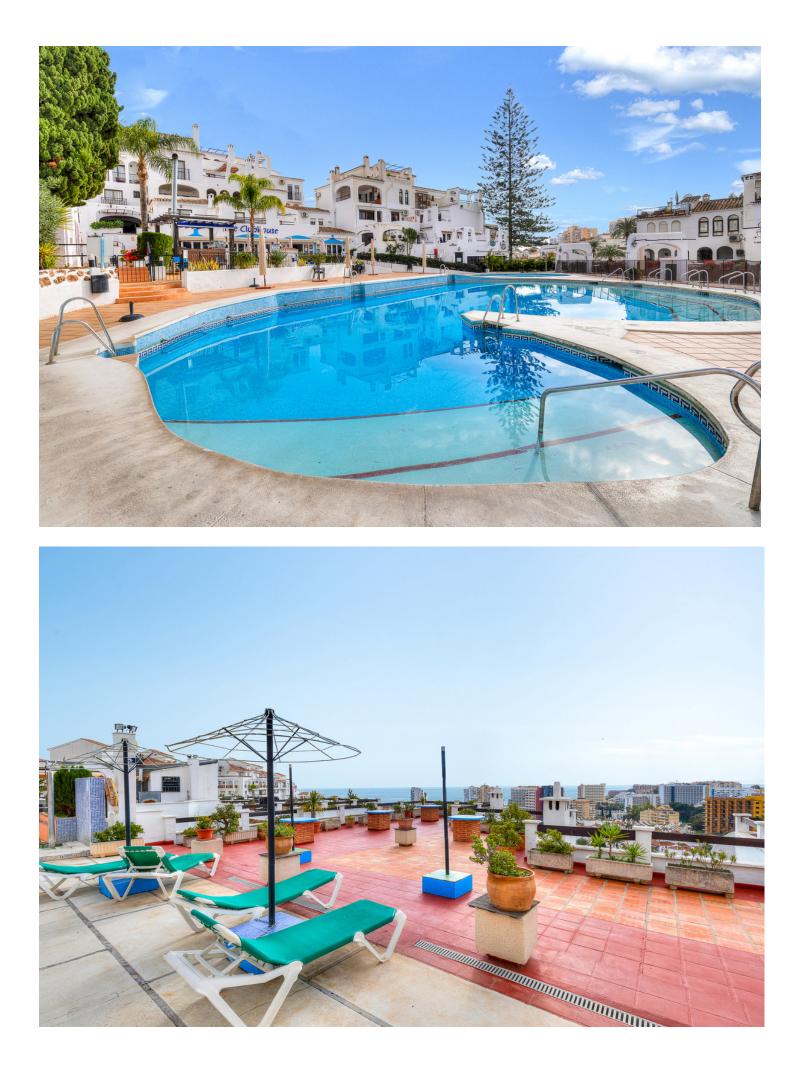

## Апартамент

With a functional layout and spaces designed for your comfort, this 59 m<sup>2</sup> apartment with a 19 m<sup>2</sup> private patio offers a unique living experience. It features 2 bright bedrooms, a full bathroom, and a convenient storage room within the property. The charming patio is perfect for sunny breakfasts, relaxing afternoons outdoors, or dinners under the stars. It's ideal for those looking for a home ready to move in or a profitable investment thanks to its privileged location and cozy style. Located in the prestigious Pueblo Evita urbanization, this apartment is part of a complex that captures the charm of a traditional Andalusian village, with picturesque streets, traditional architectural details, and a warm, relaxing atmosphere. Just 600 meters from the Mediterranean Sea, you'll enjoy daily beach walks and easy access to a wide range of local restaurants, bars, and shops. The complex offers amenities for all ages, including two outdoor swimming pools, a heated indoor pool for cooler months, and a children's pool, making it a perfect destination for families. Additionally, Pueblo Evita boasts a social club with a restaurant-pizzeria, ideal for gatherings with friends or family, and an on-site supermarket for added convenience. Strategically located in Benalmádena, you're close to iconic attractions such as Sea Life, Selwo Marina, and the cable car, with excellent connections to other cities along the Costa del Sol. This property not only offers a unique lifestyle but also the opportunity to easily generate income thanks to the high demand for tourism in the area. Imagine a place where everything is within reach: beaches, leisure, services, and the tranquility of a traditional Andalusian setting. Whether to enjoy year-round or as a smart investment, this apartment in Pueblo Evita is an opportunity you can't miss. The Abbreviated Information Document is at your disposal. Costs: Taxes (ITP or VAT+AJD) + notary and registry fees. The price does not include VAT. GP1.