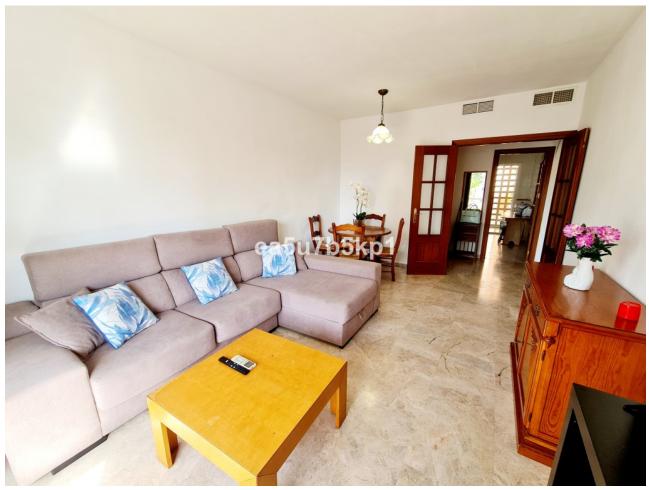

## Продажа - Апартамент - Estepona **240.000€**

Estepona Апартамент

Коммунальные: 1,200 EUR / год

2

1

91 m2

WITHIN WALKING DISTANCE TO ESTEPONA PORT Second line beach apartment located in Mirador del Puerto, within walking distance to the marina of Estepona and amenities such as supermarkets, restaurants and bars and only a few meters from the best beaches. PERFECT RENOVATION PROJECT This apartment is the ideal renovation project giving you the possibility to put your own stamp and create your perfect home. As soon as you enter this apartment, you will find a welcoming hall, a separate kitchen and a lounge/dining room leading onto a south-facing terrace with partial sea views. Additionally, there is a guest bedroom, a family bathroom, and master bedroom with his private terrace. An underground parking space is available at a additional cost FABULOUS LOCATION Estepona is one of the few coastal towns that has succeeded in maintaining its pueblo charm and character. Notwithstanding, all the tourist facilities are here, including hotels, restaurants, leisure and cultural activities, and shops. The numerous street cafes and tapas bars still serve traditional Spanish delicacies. In the 'old town' the steep, narrow streets are pedestrianised and decorated with different colour flower pots. It is a delight for photographers. You will find bars and small shops in Estepona, where you'd least expect them, all very inviting and friendly.