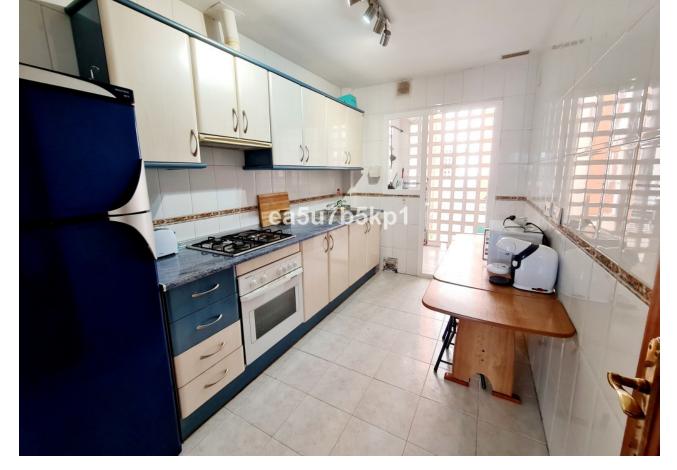

## Продажа - Апартамент - Estepona **240.000€**

Estepona Апартамент

Коммунальные: 1,200 EUR / год

2

1

91 m2

WITHIN WALKING DISTANCE TO ESTEPONA PORT Second line beach apartment located in Mirador del Puerto, within walking distance to the marina of Estepona and amenities such as supermarkets, restaurants and bars and only a few meters from the best beaches. PERFECT RENOVATION PROJECT This apartment is the ideal renovation project giving you the possibility to put your own stamp and create your perfect home. As soon as you enter this apartment, you will find a welcoming hall, a separate kitchen and a lounge/dining room leading onto a south-facing terrace with partial sea views. Additionally, there is a guest bedroom, a family bathroom, and master bedroom with his private terrace. An underground parking space is available at a additional cost FABULOUS LOCATION Estepona is one of the few coastal towns that has succeeded in maintaining its pueblo charm and character. Notwithstanding, all the tourist facilities are here, including hotels, restaurants, leisure and cultural activities, and shops. The numerous street cafes and tapas bars still serve traditional Spanish delicacies. In the 'old town' the steep, narrow streets are pedestrianised and decorated with different colour flower pots. It is a delight for photographers. You will find bars and small shops in Estepona, where you'd least expect them, all very inviting and friendly.

## Кухня

Полностью оборудованная