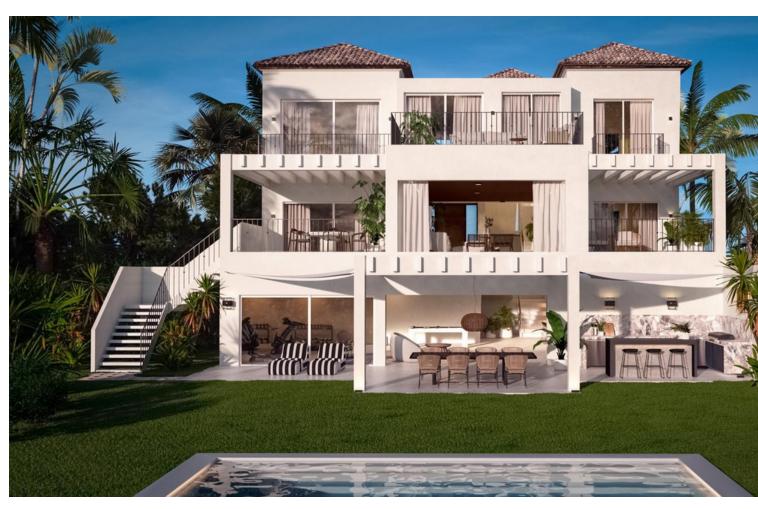

## Продажа - Дом - Benahavís 2.995.000€

**Benahavís** Дом

5

670 m2

1133 m<sup>2</sup>

Set in the heart of Atalaya, this exquisite 5-bedroom, 5-bathroom villa embodies elegance, sophistication, and the essence of Mediterranean luxury. Designed to the highest standards, every detail has been meticulously planned to create a harmonious blend of modern aesthetics and timeless design. Spanning 1,133m2 of lush, landscaped grounds, this villa is designed for outdoor living at its finest. The centerpiece of the outdoor space is a magnificent 100m2 swimming pool that seamlessly integrates with the terraces and garden, creating a private oasis where you can bask in the sun or cool off with a refreshing swim. Whether hosting a poolside soiree or enjoying a quiet morning, this home provides an idyllic setting that elevates every moment. With an expansive 470m2 of beautifully designed interior space, the property offers ample room for both private relaxation and lavish entertaining. High ceilings, floor-to-ceiling glass windows, and a carefully curated color palette enhance the sense of spaciousness and light, creating an environment that feels as luxurious as it is welcoming. Each of the five bedrooms is a private retreat, complete with en-suite bathrooms featuring premium finishes. This is a residence where privacy, comfort, and luxury coexist perfectly. One of the most striking features of this villa is its 200m2 of terrace space which provides ample entertainment opportunities allowing you to take advantage of the year round sunshine and outdoor living which the Costa del Sol offers. Atalaya's location offers a balance that few other areas can match: while being a peaceful retreat, it's only a 10-minute drive from the glitz of Puerto Banús, 15 minutes from the heart of Marbella, and 45 minutes to Málaga International Airport. For golf enthusiasts, Atalaya is a paradise, with prestigious courses like Atalaya Golf & Country Club and El Paraiso Golf just minutes away, providing lush fairways, manicured greens, and views of the Mediterranean.