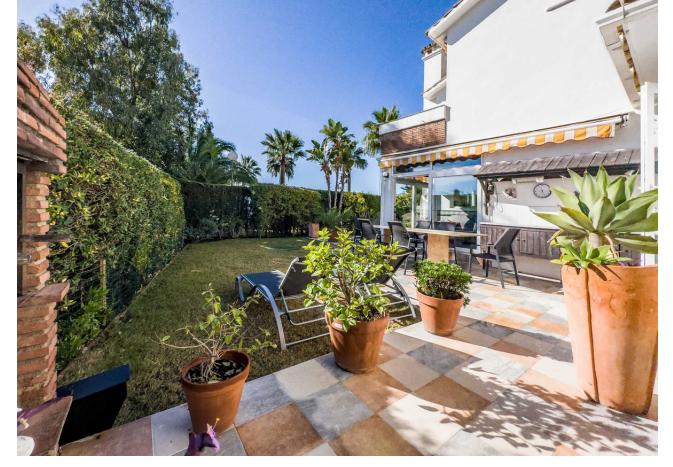

255 m2

\*\*Great Location in Calahonda – Newly renovated property with Sea View\*\* This beautifully renovated property is located in the sought-after area of Calahonda, just a few minutes' walk from shopping, restaurants, bars, a fitness center, and the beach. It is the perfect home for those who desire both comfort and convenience close to all amenities. Upon arrival, you are welcomed into a bright and inviting hallway. Half a floor up, you will find three spacious bedrooms and two modern bathrooms, one of which is en-suite to the master bedroom. From the master bedroom, you can enjoy stunning sea views from the private balcony. The property features air conditioning in all bedrooms, ensuring a comfortable temperature year-round. Half a floor down from the entrance, you enter the bright and open living area with a combined kitchen and dining room, ideal for relaxing and unwinding. There is also a practical utility room and a guest toilet. From here, you have access to an enclosed terrace that leads to the private garden, which is both beautiful and easy to maintain, featuring a combination of grass and tiles. The garden is equipped with an automatic irrigation system and a heated grill, perfect for outdoor cooking and relaxation. The garden enjoys sunlight all day. The property also includes several practical storage rooms, both inside the house and in the garden. With its ideal location and stunning renovation, this property is the perfect choice for those seeking a modern home close to everything Calahonda has to offer.r.