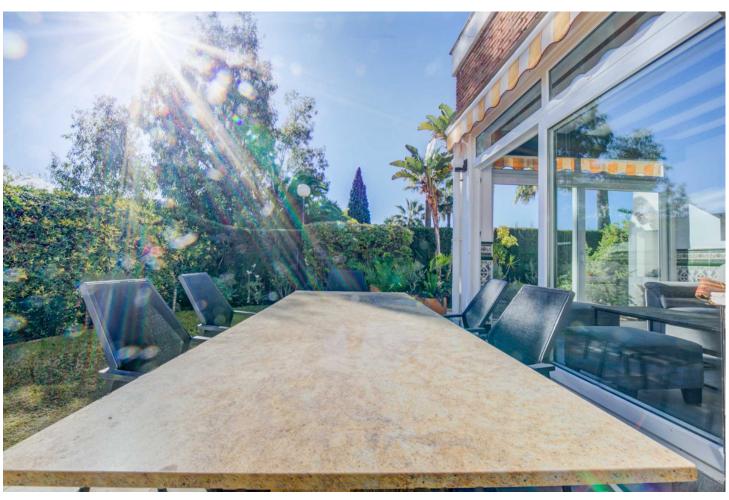

255 m2

\*\*Great Location in Calahonda – Newly renovated property with Sea View\*\* This beautifully renovated property is located in the sought-after area of Calahonda, just a few minutes' walk from shopping, restaurants, bars, a fitness center, and the beach. It is the perfect home for those who desire both comfort and convenience close to all amenities. Upon arrival, you are welcomed into a bright and inviting hallway. Half a floor up, you will find three spacious bedrooms and two modern bathrooms, one of which is en-suite to the master bedroom. From the master bedroom, you can enjoy stunning sea views from the private balcony. The property features air conditioning in all bedrooms, ensuring a comfortable temperature year-round. Half a floor down from the entrance, you enter the bright and open living area with a combined kitchen and dining room, ideal for relaxing and unwinding. There is also a practical utility room and a guest toilet. From here, you have access to an enclosed terrace that leads to the private garden, which is both beautiful and easy to maintain, featuring a combination of grass and tiles. The garden is equipped with an automatic irrigation system and a heated grill, perfect for outdoor cooking and relaxation. The garden enjoys sunlight all day. The property also includes several practical storage rooms, both inside the house and in the garden. With its ideal location and stunning renovation, this property is the perfect choice for those seeking a modern home close to everything Calahonda has to offer.r.