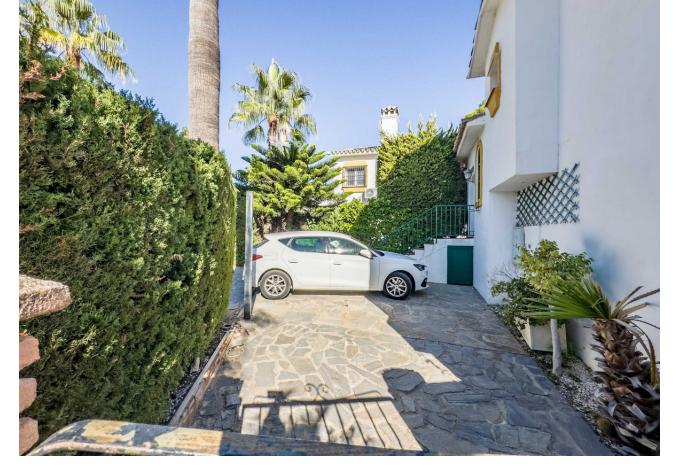

255 m2

\*\*Great Location in Calahonda – Newly renovated property with Sea View\*\* This beautifully renovated property is located in the sought-after area of Calahonda, just a few minutes' walk from shopping, restaurants, bars, a fitness center, and the beach. It is the perfect home for those who desire both comfort and convenience close to all amenities. Upon arrival, you are welcomed into a bright and inviting hallway. Half a floor up, you will find three spacious bedrooms and two modern bathrooms, one of which is en-suite to the master bedroom. From the master bedroom, you can enjoy stunning sea views from the private balcony. The property features air conditioning in all bedrooms, ensuring a comfortable temperature year-round. Half a floor down from the entrance, you enter the bright and open living area with a combined kitchen and dining room, ideal for relaxing and unwinding. There is also a practical utility room and a guest toilet. From here, you have access to an enclosed terrace that leads to the private garden, which is both beautiful and easy to maintain, featuring a combination of grass and tiles. The garden is equipped with an automatic irrigation system and a heated grill, perfect for outdoor cooking and relaxation. The garden enjoys sunlight all day. The property also includes several practical storage rooms, both inside the house and in the garden. With its ideal location and stunning renovation, this property is the perfect choice for those seeking a modern home close to everything Calahonda has to offer.r.