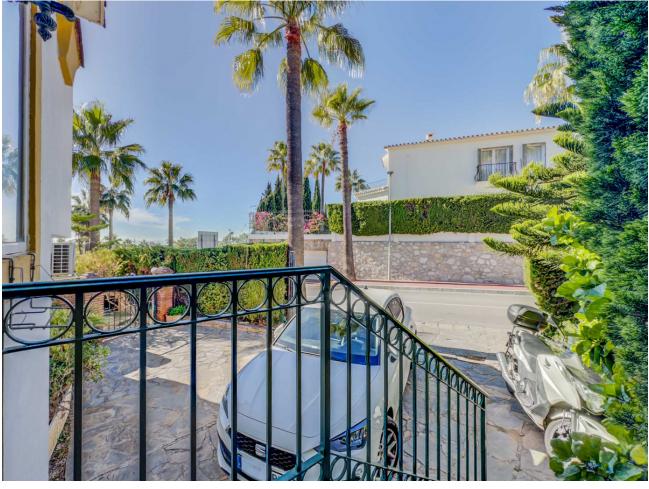

255 m2

\*\*Great Location in Calahonda – Newly renovated property with Sea View\*\* This beautifully renovated property is located in the sought-after area of Calahonda, just a few minutes' walk from shopping, restaurants, bars, a fitness center, and the beach. It is the perfect home for those who desire both comfort and convenience close to all amenities. Upon arrival, you are welcomed into a bright and inviting hallway. Half a floor up, you will find three spacious bedrooms and two modern bathrooms, one of which is en-suite to the master bedroom. From the master bedroom, you can enjoy stunning sea views from the private balcony. The property features air conditioning in all bedrooms, ensuring a comfortable temperature year-round. Half a floor down from the entrance, you enter the bright and open living area with a combined kitchen and dining room, ideal for relaxing and unwinding. There is also a practical utility room and a guest toilet. From here, you have access to an enclosed terrace that leads to the private garden, which is both beautiful and easy to maintain, featuring a combination of grass and tiles. The garden is equipped with an automatic irrigation system and a heated grill, perfect for outdoor cooking and relaxation. The garden enjoys sunlight all day. The property also includes several practical storage rooms, both inside the house and in the garden. With its ideal location and stunning renovation, this property is the perfect choice for those seeking a modern home close to everything Calahonda has to offer.r.