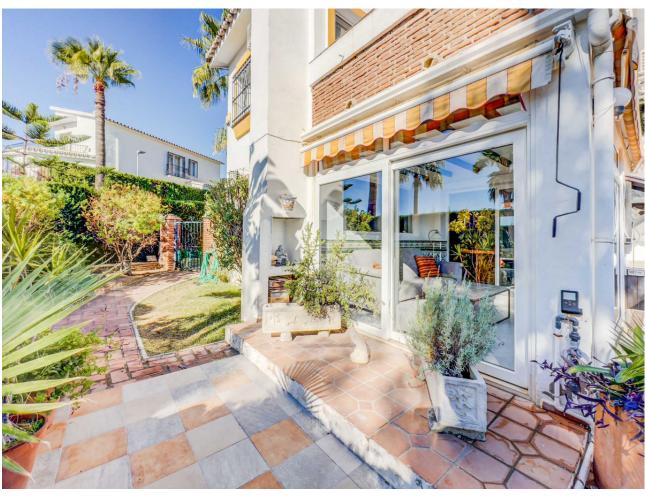

255 m2

\*\*Great Location in Calahonda – Newly renovated property with Sea View\*\* This beautifully renovated property is located in the sought-after area of Calahonda, just a few minutes' walk from shopping, restaurants, bars, a fitness center, and the beach. It is the perfect home for those who desire both comfort and convenience close to all amenities. Upon arrival, you are welcomed into a bright and inviting hallway. Half a floor up, you will find three spacious bedrooms and two modern bathrooms, one of which is en-suite to the master bedroom. From the master bedroom, you can enjoy stunning sea views from the private balcony. The property features air conditioning in all bedrooms, ensuring a comfortable temperature year-round. Half a floor down from the entrance, you enter the bright and open living area with a combined kitchen and dining room, ideal for relaxing and unwinding. There is also a practical utility room and a guest toilet. From here, you have access to an enclosed terrace that leads to the private garden, which is both beautiful and easy to maintain, featuring a combination of grass and tiles. The garden is equipped with an automatic irrigation system and a heated grill, perfect for outdoor cooking and relaxation. The garden enjoys sunlight all day. The property also includes several practical storage rooms, both inside the house and in the garden. With its ideal location and stunning renovation, this property is the perfect choice for those seeking a modern home close to everything Calahonda has to offer.r.