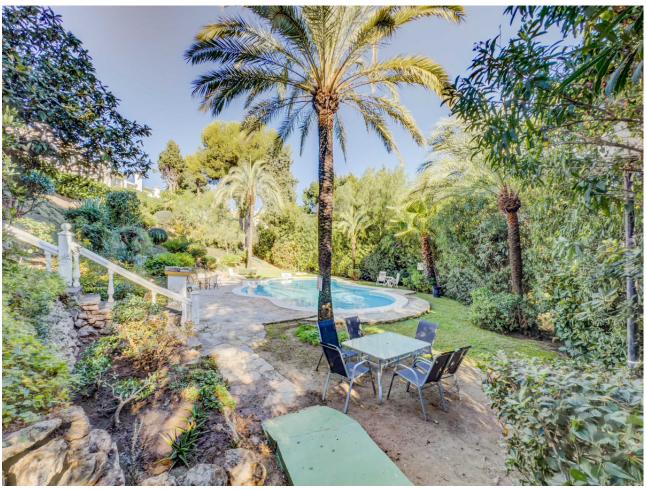

255 m2

\*\*Great Location in Calahonda – Newly renovated property with Sea View\*\* This beautifully renovated property is located in the sought-after area of Calahonda, just a few minutes' walk from shopping, restaurants, bars, a fitness center, and the beach. It is the perfect home for those who desire both comfort and convenience close to all amenities. Upon arrival, you are welcomed into a bright and inviting hallway. Half a floor up, you will find three spacious bedrooms and two modern bathrooms, one of which is en-suite to the master bedroom. From the master bedroom, you can enjoy stunning sea views from the private balcony. The property features air conditioning in all bedrooms, ensuring a comfortable temperature year-round. Half a floor down from the entrance, you enter the bright and open living area with a combined kitchen and dining room, ideal for relaxing and unwinding. There is also a practical utility room and a guest toilet. From here, you have access to an enclosed terrace that leads to the private garden, which is both beautiful and easy to maintain, featuring a combination of grass and tiles. The garden is equipped with an automatic irrigation system and a heated grill, perfect for outdoor cooking and relaxation. The garden enjoys sunlight all day. The property also includes several practical storage rooms, both inside the house and in the garden. With its ideal location and stunning renovation, this property is the perfect choice for those seeking a modern home close to everything Calahonda has to offer.r.