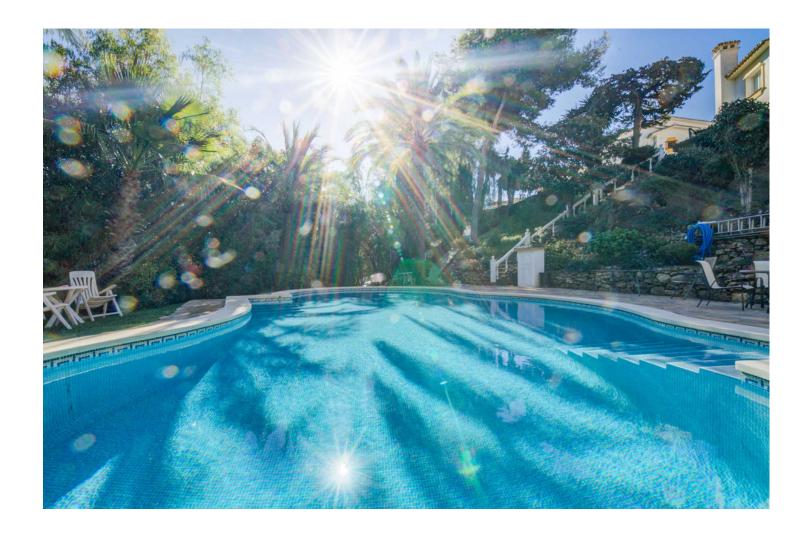

255 m2

\*\*Great Location in Calahonda – Newly renovated property with Sea View\*\* This beautifully renovated property is located in the sought-after area of Calahonda, just a few minutes' walk from shopping, restaurants, bars, a fitness center, and the beach. It is the perfect home for those who desire both comfort and convenience close to all amenities. Upon arrival, you are welcomed into a bright and inviting hallway. Half a floor up, you will find three spacious bedrooms and two modern bathrooms, one of which is en-suite to the master bedroom. From the master bedroom, you can enjoy stunning sea views from the private balcony. The property features air conditioning in all bedrooms, ensuring a comfortable temperature year-round. Half a floor down from the entrance, you enter the bright and open living area with a combined kitchen and dining room, ideal for relaxing and unwinding. There is also a practical utility room and a guest toilet. From here, you have access to an enclosed terrace that leads to the private garden, which is both beautiful and easy to maintain, featuring a combination of grass and tiles. The garden is equipped with an automatic irrigation system and a heated grill, perfect for outdoor cooking and relaxation. The garden enjoys sunlight all day. The property also includes several practical storage rooms, both inside the house and in the garden. With its ideal location and stunning renovation, this property is the perfect choice for those seeking a modern home close to everything Calahonda has to offer.r.