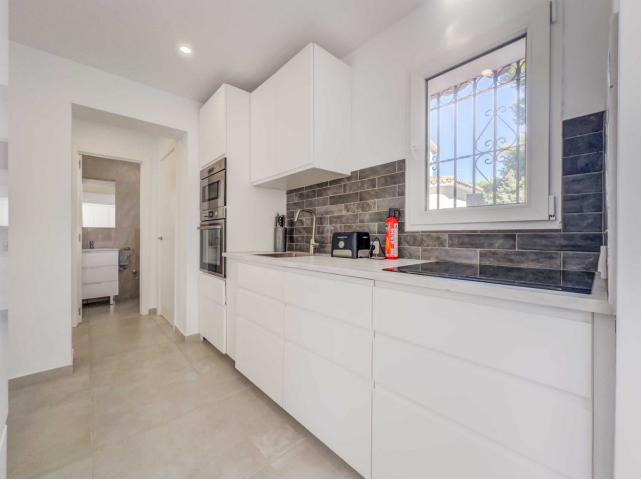

255 m2

\*\*Great Location in Calahonda – Newly renovated property with Sea View\*\* This beautifully renovated property is located in the sought-after area of Calahonda, just a few minutes' walk from shopping, restaurants, bars, a fitness center, and the beach. It is the perfect home for those who desire both comfort and convenience close to all amenities. Upon arrival, you are welcomed into a bright and inviting hallway. Half a floor up, you will find three spacious bedrooms and two modern bathrooms, one of which is en-suite to the master bedroom. From the master bedroom, you can enjoy stunning sea views from the private balcony. The property features air conditioning in all bedrooms, ensuring a comfortable temperature year-round. Half a floor down from the entrance, you enter the bright and open living area with a combined kitchen and dining room, ideal for relaxing and unwinding. There is also a practical utility room and a guest toilet. From here, you have access to an enclosed terrace that leads to the private garden, which is both beautiful and easy to maintain, featuring a combination of grass and tiles. The garden is equipped with an automatic irrigation system and a heated grill, perfect for outdoor cooking and relaxation. The garden enjoys sunlight all day. The property also includes several practical storage rooms, both inside the house and in the garden. With its ideal location and stunning renovation, this property is the perfect choice for those seeking a modern home close to everything Calahonda has to offer.r.