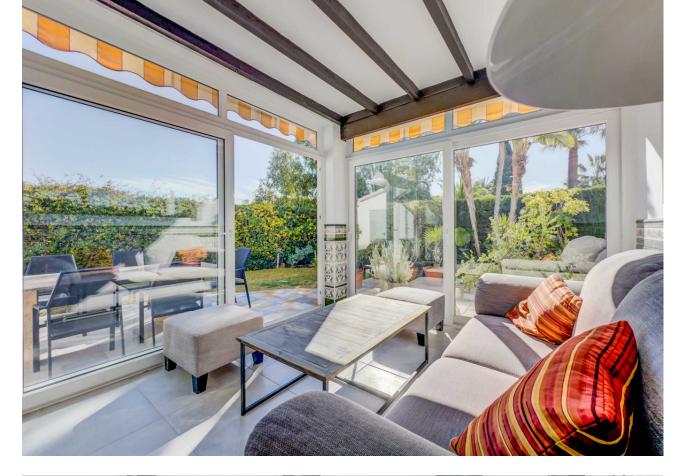

255 m2

\*\*Great Location in Calahonda – Newly renovated property with Sea View\*\* This beautifully renovated property is located in the sought-after area of Calahonda, just a few minutes' walk from shopping, restaurants, bars, a fitness center, and the beach. It is the perfect home for those who desire both comfort and convenience close to all amenities. Upon arrival, you are welcomed into a bright and inviting hallway. Half a floor up, you will find three spacious bedrooms and two modern bathrooms, one of which is en-suite to the master bedroom. From the master bedroom, you can enjoy stunning sea views from the private balcony. The property features air conditioning in all bedrooms, ensuring a comfortable temperature year-round. Half a floor down from the entrance, you enter the bright and open living area with a combined kitchen and dining room, ideal for relaxing and unwinding. There is also a practical utility room and a guest toilet. From here, you have access to an enclosed terrace that leads to the private garden, which is both beautiful and easy to maintain, featuring a combination of grass and tiles. The garden is equipped with an automatic irrigation system and a heated grill, perfect for outdoor cooking and relaxation. The garden enjoys sunlight all day. The property also includes several practical storage rooms, both inside the house and in the garden. With its ideal location and stunning renovation, this property is the perfect choice for those seeking a modern home close to everything Calahonda has to offer.r.