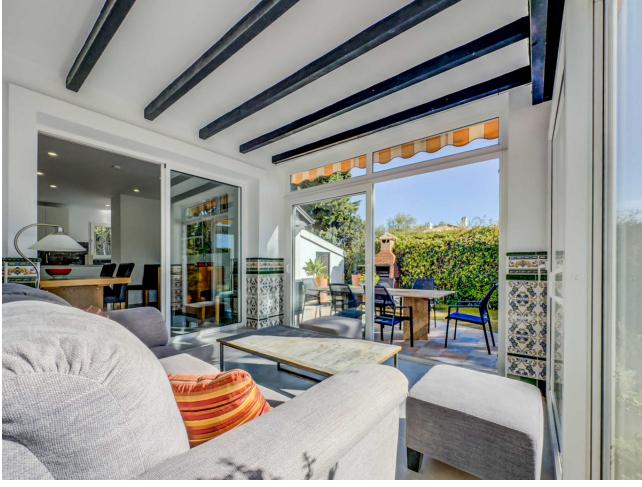

255 m2

\*\*Great Location in Calahonda – Newly renovated property with Sea View\*\* This beautifully renovated property is located in the sought-after area of Calahonda, just a few minutes' walk from shopping, restaurants, bars, a fitness center, and the beach. It is the perfect home for those who desire both comfort and convenience close to all amenities. Upon arrival, you are welcomed into a bright and inviting hallway. Half a floor up, you will find three spacious bedrooms and two modern bathrooms, one of which is en-suite to the master bedroom. From the master bedroom, you can enjoy stunning sea views from the private balcony. The property features air conditioning in all bedrooms, ensuring a comfortable temperature year-round. Half a floor down from the entrance, you enter the bright and open living area with a combined kitchen and dining room, ideal for relaxing and unwinding. There is also a practical utility room and a guest toilet. From here, you have access to an enclosed terrace that leads to the private garden, which is both beautiful and easy to maintain, featuring a combination of grass and tiles. The garden is equipped with an automatic irrigation system and a heated grill, perfect for outdoor cooking and relaxation. The garden enjoys sunlight all day. The property also includes several practical storage rooms, both inside the house and in the garden. With its ideal location and stunning renovation, this property is the perfect choice for those seeking a modern home close to everything Calahonda has to offer.r.