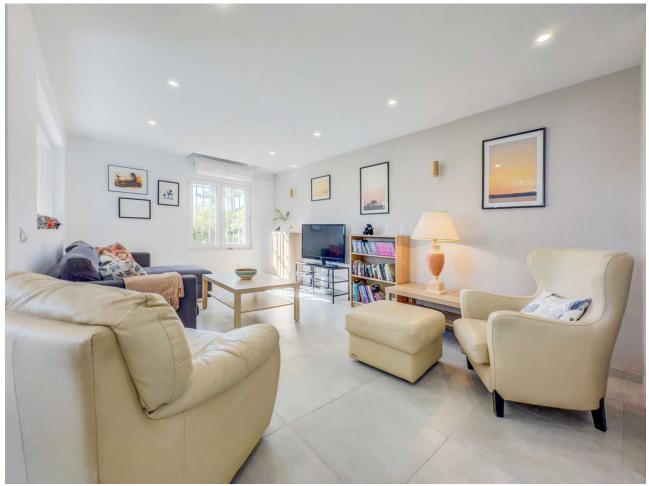

255 m2

\*\*Great Location in Calahonda – Newly renovated property with Sea View\*\* This beautifully renovated property is located in the sought-after area of Calahonda, just a few minutes' walk from shopping, restaurants, bars, a fitness center, and the beach. It is the perfect home for those who desire both comfort and convenience close to all amenities. Upon arrival, you are welcomed into a bright and inviting hallway. Half a floor up, you will find three spacious bedrooms and two modern bathrooms, one of which is en-suite to the master bedroom. From the master bedroom, you can enjoy stunning sea views from the private balcony. The property features air conditioning in all bedrooms, ensuring a comfortable temperature year-round. Half a floor down from the entrance, you enter the bright and open living area with a combined kitchen and dining room, ideal for relaxing and unwinding. There is also a practical utility room and a guest toilet. From here, you have access to an enclosed terrace that leads to the private garden, which is both beautiful and easy to maintain, featuring a combination of grass and tiles. The garden is equipped with an automatic irrigation system and a heated grill, perfect for outdoor cooking and relaxation. The garden enjoys sunlight all day. The property also includes several practical storage rooms, both inside the house and in the garden. With its ideal location and stunning renovation, this property is the perfect choice for those seeking a modern home close to everything Calahonda has to offer.r.