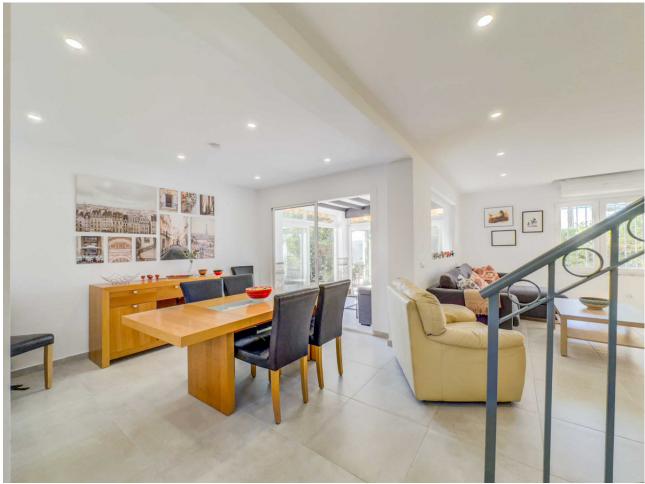

255 m2

\*\*Great Location in Calahonda – Newly renovated property with Sea View\*\* This beautifully renovated property is located in the sought-after area of Calahonda, just a few minutes' walk from shopping, restaurants, bars, a fitness center, and the beach. It is the perfect home for those who desire both comfort and convenience close to all amenities. Upon arrival, you are welcomed into a bright and inviting hallway. Half a floor up, you will find three spacious bedrooms and two modern bathrooms, one of which is en-suite to the master bedroom. From the master bedroom, you can enjoy stunning sea views from the private balcony. The property features air conditioning in all bedrooms, ensuring a comfortable temperature year-round. Half a floor down from the entrance, you enter the bright and open living area with a combined kitchen and dining room, ideal for relaxing and unwinding. There is also a practical utility room and a guest toilet. From here, you have access to an enclosed terrace that leads to the private garden, which is both beautiful and easy to maintain, featuring a combination of grass and tiles. The garden is equipped with an automatic irrigation system and a heated grill, perfect for outdoor cooking and relaxation. The garden enjoys sunlight all day. The property also includes several practical storage rooms, both inside the house and in the garden. With its ideal location and stunning renovation, this property is the perfect choice for those seeking a modern home close to everything Calahonda has to offer.r.