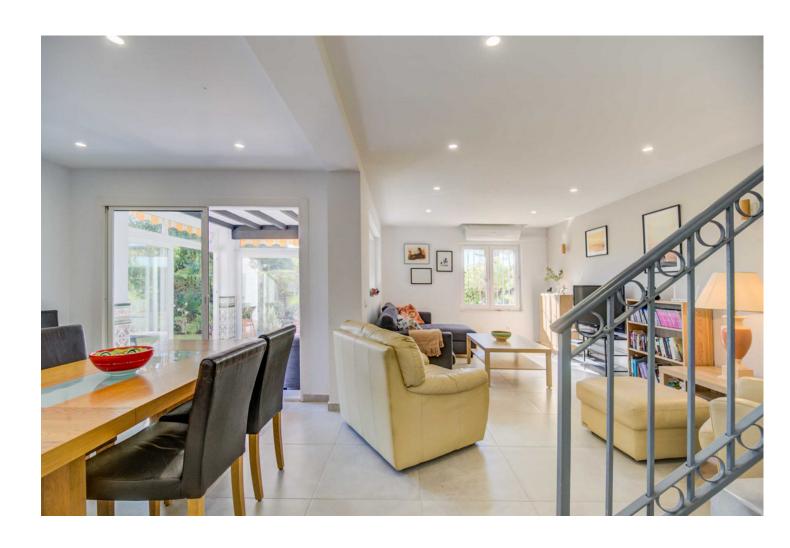

255 m2

\*\*Great Location in Calahonda – Newly renovated property with Sea View\*\* This beautifully renovated property is located in the sought-after area of Calahonda, just a few minutes' walk from shopping, restaurants, bars, a fitness center, and the beach. It is the perfect home for those who desire both comfort and convenience close to all amenities. Upon arrival, you are welcomed into a bright and inviting hallway. Half a floor up, you will find three spacious bedrooms and two modern bathrooms, one of which is en-suite to the master bedroom. From the master bedroom, you can enjoy stunning sea views from the private balcony. The property features air conditioning in all bedrooms, ensuring a comfortable temperature year-round. Half a floor down from the entrance, you enter the bright and open living area with a combined kitchen and dining room, ideal for relaxing and unwinding. There is also a practical utility room and a guest toilet. From here, you have access to an enclosed terrace that leads to the private garden, which is both beautiful and easy to maintain, featuring a combination of grass and tiles. The garden is equipped with an automatic irrigation system and a heated grill, perfect for outdoor cooking and relaxation. The garden enjoys sunlight all day. The property also includes several practical storage rooms, both inside the house and in the garden. With its ideal location and stunning renovation, this property is the perfect choice for those seeking a modern home close to everything Calahonda has to offer.r.