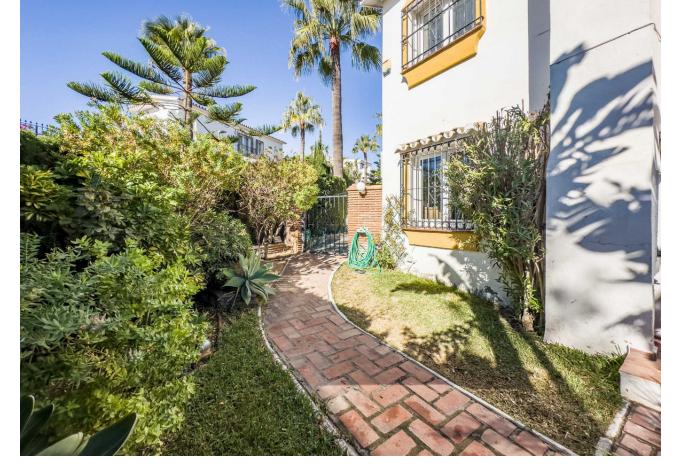

255 m2

\*\*Great Location in Calahonda – Newly renovated property with Sea View\*\* This beautifully renovated property is located in the sought-after area of Calahonda, just a few minutes' walk from shopping, restaurants, bars, a fitness center, and the beach. It is the perfect home for those who desire both comfort and convenience close to all amenities. Upon arrival, you are welcomed into a bright and inviting hallway. Half a floor up, you will find three spacious bedrooms and two modern bathrooms, one of which is en-suite to the master bedroom. From the master bedroom, you can enjoy stunning sea views from the private balcony. The property features air conditioning in all bedrooms, ensuring a comfortable temperature year-round. Half a floor down from the entrance, you enter the bright and open living area with a combined kitchen and dining room, ideal for relaxing and unwinding. There is also a practical utility room and a guest toilet. From here, you have access to an enclosed terrace that leads to the private garden, which is both beautiful and easy to maintain, featuring a combination of grass and tiles. The garden is equipped with an automatic irrigation system and a heated grill, perfect for outdoor cooking and relaxation. The garden enjoys sunlight all day. The property also includes several practical storage rooms, both inside the house and in the garden. With its ideal location and stunning renovation, this property is the perfect choice for those seeking a modern home close to everything Calahonda has to offer.r.