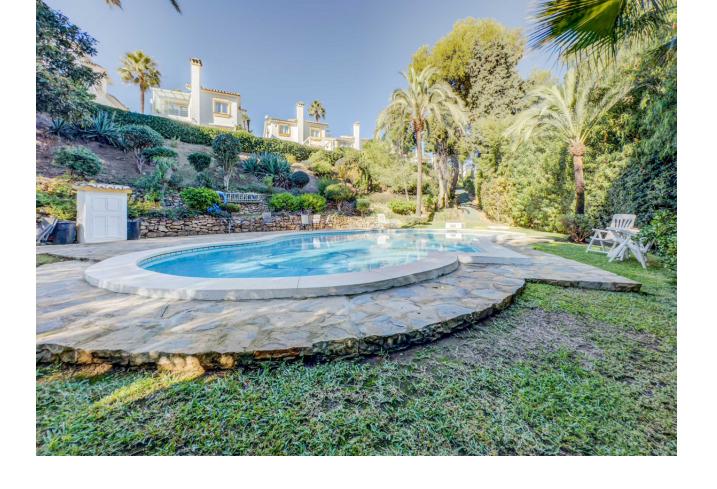

255 m2

\*\*Great Location in Calahonda – Newly renovated property with Sea View\*\* This beautifully renovated property is located in the sought-after area of Calahonda, just a few minutes' walk from shopping, restaurants, bars, a fitness center, and the beach. It is the perfect home for those who desire both comfort and convenience close to all amenities. Upon arrival, you are welcomed into a bright and inviting hallway. Half a floor up, you will find three spacious bedrooms and two modern bathrooms, one of which is en-suite to the master bedroom. From the master bedroom, you can enjoy stunning sea views from the private balcony. The property features air conditioning in all bedrooms, ensuring a comfortable temperature year-round. Half a floor down from the entrance, you enter the bright and open living area with a combined kitchen and dining room, ideal for relaxing and unwinding. There is also a practical utility room and a guest toilet. From here, you have access to an enclosed terrace that leads to the private garden, which is both beautiful and easy to maintain, featuring a combination of grass and tiles. The garden is equipped with an automatic irrigation system and a heated grill, perfect for outdoor cooking and relaxation. The garden enjoys sunlight all day. The property also includes several practical storage rooms, both inside the house and in the garden. With its ideal location and stunning renovation, this property is the perfect choice for those seeking a modern home close to everything Calahonda has to offer.r.