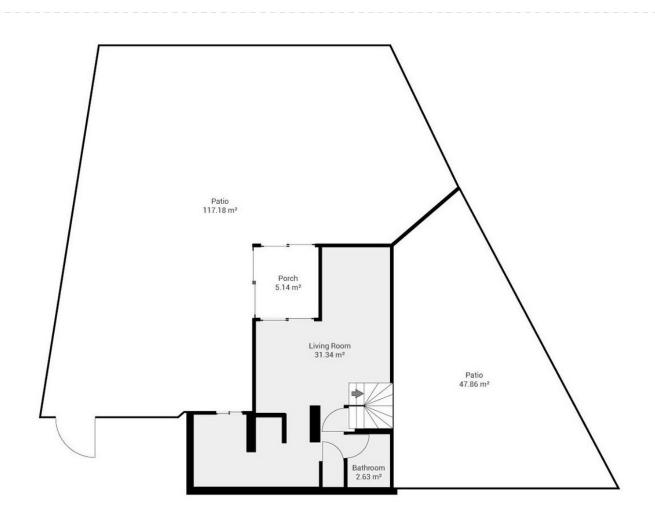

255 m2

\*\*Great Location in Calahonda – Newly renovated property with Sea View\*\* This beautifully renovated property is located in the sought-after area of Calahonda, just a few minutes' walk from shopping, restaurants, bars, a fitness center, and the beach. It is the perfect home for those who desire both comfort and convenience close to all amenities. Upon arrival, you are welcomed into a bright and inviting hallway. Half a floor up, you will find three spacious bedrooms and two modern bathrooms, one of which is en-suite to the master bedroom. From the master bedroom, you can enjoy stunning sea views from the private balcony. The property features air conditioning in all bedrooms, ensuring a comfortable temperature year-round. Half a floor down from the entrance, you enter the bright and open living area with a combined kitchen and dining room, ideal for relaxing and unwinding. There is also a practical utility room and a guest toilet. From here, you have access to an enclosed terrace that leads to the private garden, which is both beautiful and easy to maintain, featuring a combination of grass and tiles. The garden is equipped with an automatic irrigation system and a heated grill, perfect for outdoor cooking and relaxation. The garden enjoys sunlight all day. The property also includes several practical storage rooms, both inside the house and in the garden. With its ideal location and stunning renovation, this property is the perfect choice for those seeking a modern home close to everything Calahonda has to offer.r.