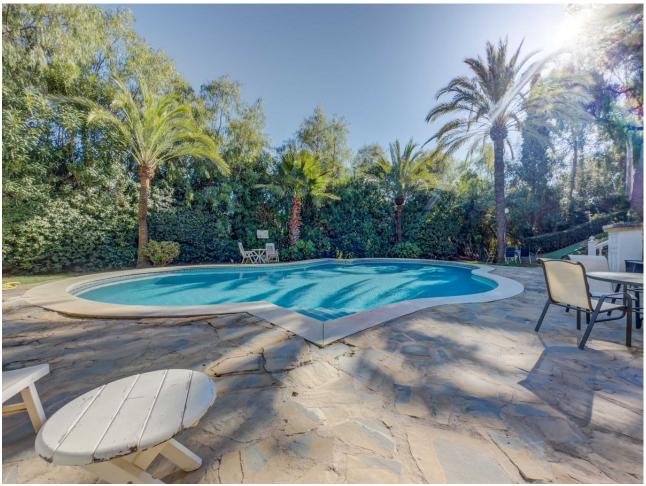

255 m2

\*\*Great Location in Calahonda – Newly renovated property with Sea View\*\* This beautifully renovated property is located in the sought-after area of Calahonda, just a few minutes' walk from shopping, restaurants, bars, a fitness center, and the beach. It is the perfect home for those who desire both comfort and convenience close to all amenities. Upon arrival, you are welcomed into a bright and inviting hallway. Half a floor up, you will find three spacious bedrooms and two modern bathrooms, one of which is en-suite to the master bedroom. From the master bedroom, you can enjoy stunning sea views from the private balcony. The property features air conditioning in all bedrooms, ensuring a comfortable temperature year-round. Half a floor down from the entrance, you enter the bright and open living area with a combined kitchen and dining room, ideal for relaxing and unwinding. There is also a practical utility room and a guest toilet. From here, you have access to an enclosed terrace that leads to the private garden, which is both beautiful and easy to maintain, featuring a combination of grass and tiles. The garden is equipped with an automatic irrigation system and a heated grill, perfect for outdoor cooking and relaxation. The garden enjoys sunlight all day. The property also includes several practical storage rooms, both inside the house and in the garden. With its ideal location and stunning renovation, this property is the perfect choice for those seeking a modern home close to everything Calahonda has to offer.r.