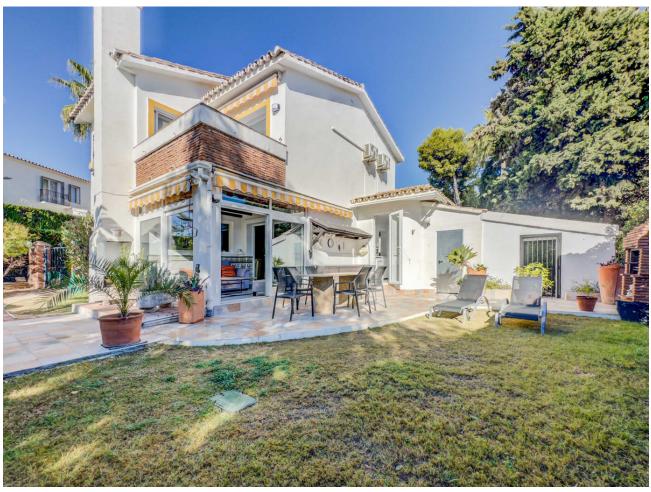

255 m2

\*\*Great Location in Calahonda – Newly renovated property with Sea View\*\* This beautifully renovated property is located in the sought-after area of Calahonda, just a few minutes' walk from shopping, restaurants, bars, a fitness center, and the beach. It is the perfect home for those who desire both comfort and convenience close to all amenities. Upon arrival, you are welcomed into a bright and inviting hallway. Half a floor up, you will find three spacious bedrooms and two modern bathrooms, one of which is en-suite to the master bedroom. From the master bedroom, you can enjoy stunning sea views from the private balcony. The property features air conditioning in all bedrooms, ensuring a comfortable temperature year-round. Half a floor down from the entrance, you enter the bright and open living area with a combined kitchen and dining room, ideal for relaxing and unwinding. There is also a practical utility room and a guest toilet. From here, you have access to an enclosed terrace that leads to the private garden, which is both beautiful and easy to maintain, featuring a combination of grass and tiles. The garden is equipped with an automatic irrigation system and a heated grill, perfect for outdoor cooking and relaxation. The garden enjoys sunlight all day. The property also includes several practical storage rooms, both inside the house and in the garden. With its ideal location and stunning renovation, this property is the perfect choice for those seeking a modern home close to everything Calahonda has to offer.r.