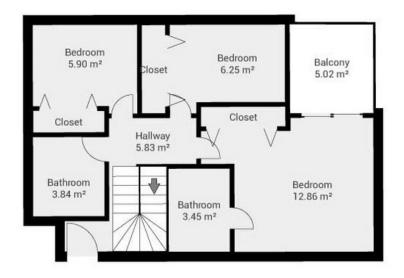

255 m2

\*\*Great Location in Calahonda – Newly renovated property with Sea View\*\* This beautifully renovated property is located in the sought-after area of Calahonda, just a few minutes' walk from shopping, restaurants, bars, a fitness center, and the beach. It is the perfect home for those who desire both comfort and convenience close to all amenities. Upon arrival, you are welcomed into a bright and inviting hallway. Half a floor up, you will find three spacious bedrooms and two modern bathrooms, one of which is en-suite to the master bedroom. From the master bedroom, you can enjoy stunning sea views from the private balcony. The property features air conditioning in all bedrooms, ensuring a comfortable temperature year-round. Half a floor down from the entrance, you enter the bright and open living area with a combined kitchen and dining room, ideal for relaxing and unwinding. There is also a practical utility room and a guest toilet. From here, you have access to an enclosed terrace that leads to the private garden, which is both beautiful and easy to maintain, featuring a combination of grass and tiles. The garden is equipped with an automatic irrigation system and a heated grill, perfect for outdoor cooking and relaxation. The garden enjoys sunlight all day. The property also includes several practical storage rooms, both inside the house and in the garden. With its ideal location and stunning renovation, this property is the perfect choice for those seeking a modern home close to everything Calahonda has to offer.r.