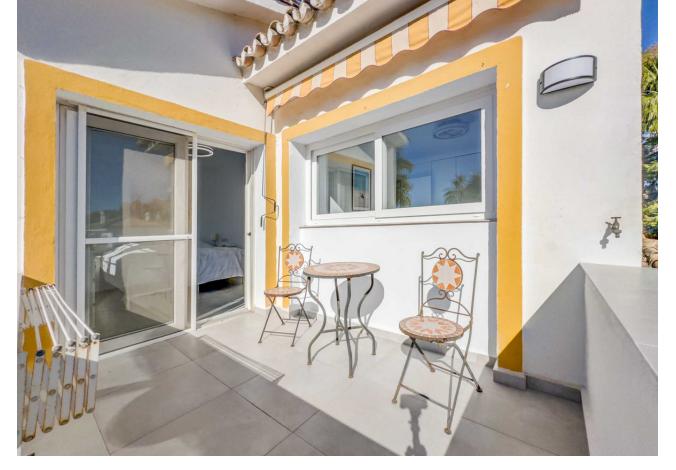

255 m2

\*\*Great Location in Calahonda – Newly renovated property with Sea View\*\* This beautifully renovated property is located in the sought-after area of Calahonda, just a few minutes' walk from shopping, restaurants, bars, a fitness center, and the beach. It is the perfect home for those who desire both comfort and convenience close to all amenities. Upon arrival, you are welcomed into a bright and inviting hallway. Half a floor up, you will find three spacious bedrooms and two modern bathrooms, one of which is en-suite to the master bedroom. From the master bedroom, you can enjoy stunning sea views from the private balcony. The property features air conditioning in all bedrooms, ensuring a comfortable temperature year-round. Half a floor down from the entrance, you enter the bright and open living area with a combined kitchen and dining room, ideal for relaxing and unwinding. There is also a practical utility room and a guest toilet. From here, you have access to an enclosed terrace that leads to the private garden, which is both beautiful and easy to maintain, featuring a combination of grass and tiles. The garden is equipped with an automatic irrigation system and a heated grill, perfect for outdoor cooking and relaxation. The garden enjoys sunlight all day. The property also includes several practical storage rooms, both inside the house and in the garden. With its ideal location and stunning renovation, this property is the perfect choice for those seeking a modern home close to everything Calahonda has to offer.r.