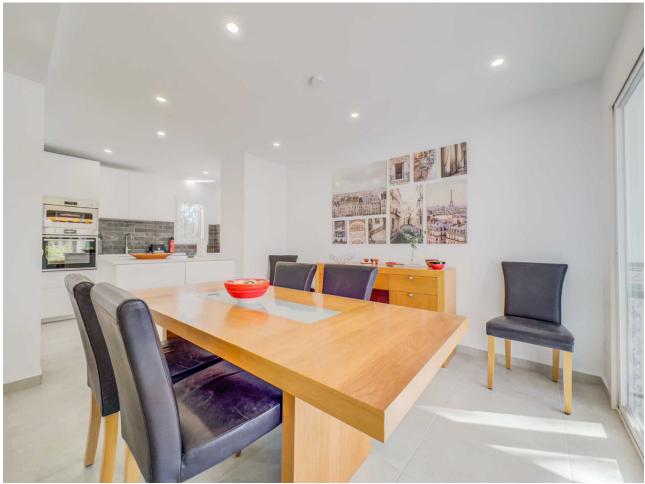

255 m2

\*\*Great Location in Calahonda – Newly renovated property with Sea View\*\* This beautifully renovated property is located in the sought-after area of Calahonda, just a few minutes' walk from shopping, restaurants, bars, a fitness center, and the beach. It is the perfect home for those who desire both comfort and convenience close to all amenities. Upon arrival, you are welcomed into a bright and inviting hallway. Half a floor up, you will find three spacious bedrooms and two modern bathrooms, one of which is en-suite to the master bedroom. From the master bedroom, you can enjoy stunning sea views from the private balcony. The property features air conditioning in all bedrooms, ensuring a comfortable temperature year-round. Half a floor down from the entrance, you enter the bright and open living area with a combined kitchen and dining room, ideal for relaxing and unwinding. There is also a practical utility room and a guest toilet. From here, you have access to an enclosed terrace that leads to the private garden, which is both beautiful and easy to maintain, featuring a combination of grass and tiles. The garden is equipped with an automatic irrigation system and a heated grill, perfect for outdoor cooking and relaxation. The garden enjoys sunlight all day. The property also includes several practical storage rooms, both inside the house and in the garden. With its ideal location and stunning renovation, this property is the perfect choice for those seeking a modern home close to everything Calahonda has to offer.r.