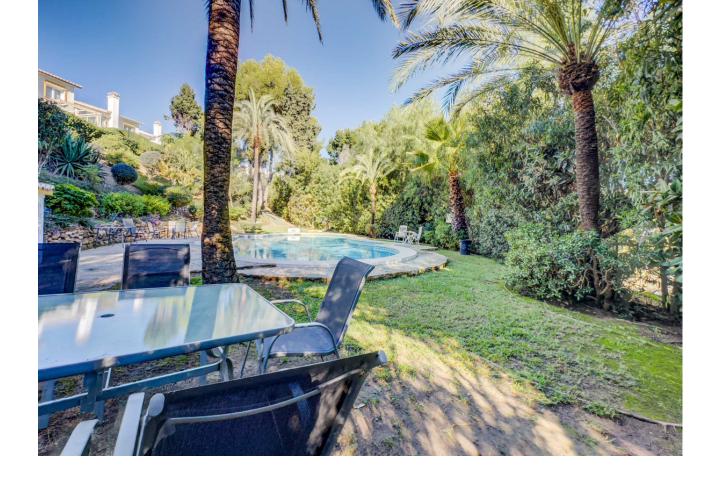

255 m2

\*\*Great Location in Calahonda – Newly renovated property with Sea View\*\* This beautifully renovated property is located in the sought-after area of Calahonda, just a few minutes' walk from shopping, restaurants, bars, a fitness center, and the beach. It is the perfect home for those who desire both comfort and convenience close to all amenities. Upon arrival, you are welcomed into a bright and inviting hallway. Half a floor up, you will find three spacious bedrooms and two modern bathrooms, one of which is en-suite to the master bedroom. From the master bedroom, you can enjoy stunning sea views from the private balcony. The property features air conditioning in all bedrooms, ensuring a comfortable temperature year-round. Half a floor down from the entrance, you enter the bright and open living area with a combined kitchen and dining room, ideal for relaxing and unwinding. There is also a practical utility room and a guest toilet. From here, you have access to an enclosed terrace that leads to the private garden, which is both beautiful and easy to maintain, featuring a combination of grass and tiles. The garden is equipped with an automatic irrigation system and a heated grill, perfect for outdoor cooking and relaxation. The garden enjoys sunlight all day. The property also includes several practical storage rooms, both inside the house and in the garden. With its ideal location and stunning renovation, this property is the perfect choice for those seeking a modern home close to everything Calahonda has to offer.r.