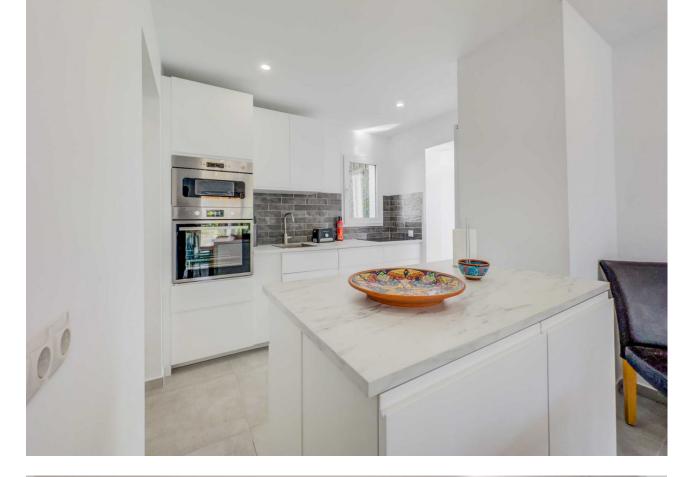

255 m2

\*\*Great Location in Calahonda – Newly renovated property with Sea View\*\* This beautifully renovated property is located in the sought-after area of Calahonda, just a few minutes' walk from shopping, restaurants, bars, a fitness center, and the beach. It is the perfect home for those who desire both comfort and convenience close to all amenities. Upon arrival, you are welcomed into a bright and inviting hallway. Half a floor up, you will find three spacious bedrooms and two modern bathrooms, one of which is en-suite to the master bedroom. From the master bedroom, you can enjoy stunning sea views from the private balcony. The property features air conditioning in all bedrooms, ensuring a comfortable temperature year-round. Half a floor down from the entrance, you enter the bright and open living area with a combined kitchen and dining room, ideal for relaxing and unwinding. There is also a practical utility room and a guest toilet. From here, you have access to an enclosed terrace that leads to the private garden, which is both beautiful and easy to maintain, featuring a combination of grass and tiles. The garden is equipped with an automatic irrigation system and a heated grill, perfect for outdoor cooking and relaxation. The garden enjoys sunlight all day. The property also includes several practical storage rooms, both inside the house and in the garden. With its ideal location and stunning renovation, this property is the perfect choice for those seeking a modern home close to everything Calahonda has to offer.r.