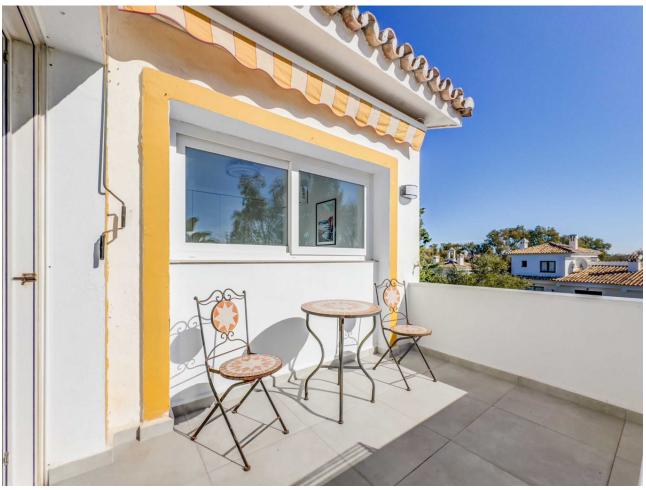

255 m2

\*\*Great Location in Calahonda – Newly renovated property with Sea View\*\* This beautifully renovated property is located in the sought-after area of Calahonda, just a few minutes' walk from shopping, restaurants, bars, a fitness center, and the beach. It is the perfect home for those who desire both comfort and convenience close to all amenities. Upon arrival, you are welcomed into a bright and inviting hallway. Half a floor up, you will find three spacious bedrooms and two modern bathrooms, one of which is en-suite to the master bedroom. From the master bedroom, you can enjoy stunning sea views from the private balcony. The property features air conditioning in all bedrooms, ensuring a comfortable temperature year-round. Half a floor down from the entrance, you enter the bright and open living area with a combined kitchen and dining room, ideal for relaxing and unwinding. There is also a practical utility room and a guest toilet. From here, you have access to an enclosed terrace that leads to the private garden, which is both beautiful and easy to maintain, featuring a combination of grass and tiles. The garden is equipped with an automatic irrigation system and a heated grill, perfect for outdoor cooking and relaxation. The garden enjoys sunlight all day. The property also includes several practical storage rooms, both inside the house and in the garden. With its ideal location and stunning renovation, this property is the perfect choice for those seeking a modern home close to everything Calahonda has to offer.r.