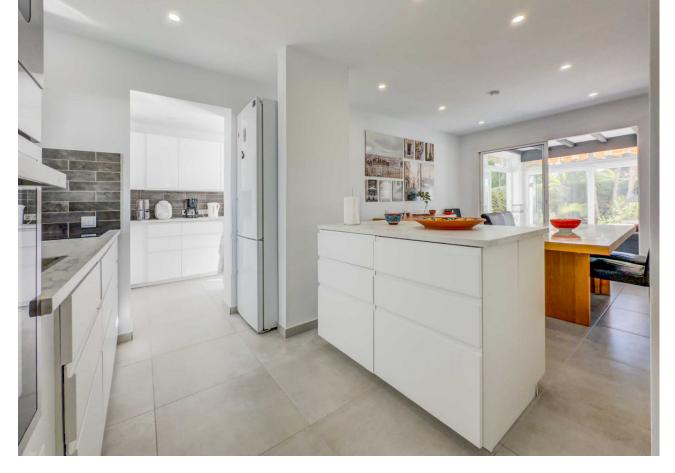

255 m2

\*\*Great Location in Calahonda – Newly renovated property with Sea View\*\* This beautifully renovated property is located in the sought-after area of Calahonda, just a few minutes' walk from shopping, restaurants, bars, a fitness center, and the beach. It is the perfect home for those who desire both comfort and convenience close to all amenities. Upon arrival, you are welcomed into a bright and inviting hallway. Half a floor up, you will find three spacious bedrooms and two modern bathrooms, one of which is en-suite to the master bedroom. From the master bedroom, you can enjoy stunning sea views from the private balcony. The property features air conditioning in all bedrooms, ensuring a comfortable temperature year-round. Half a floor down from the entrance, you enter the bright and open living area with a combined kitchen and dining room, ideal for relaxing and unwinding. There is also a practical utility room and a guest toilet. From here, you have access to an enclosed terrace that leads to the private garden, which is both beautiful and easy to maintain, featuring a combination of grass and tiles. The garden is equipped with an automatic irrigation system and a heated grill, perfect for outdoor cooking and relaxation. The garden enjoys sunlight all day. The property also includes several practical storage rooms, both inside the house and in the garden. With its ideal location and stunning renovation, this property is the perfect choice for those seeking a modern home close to everything Calahonda has to offer.r.