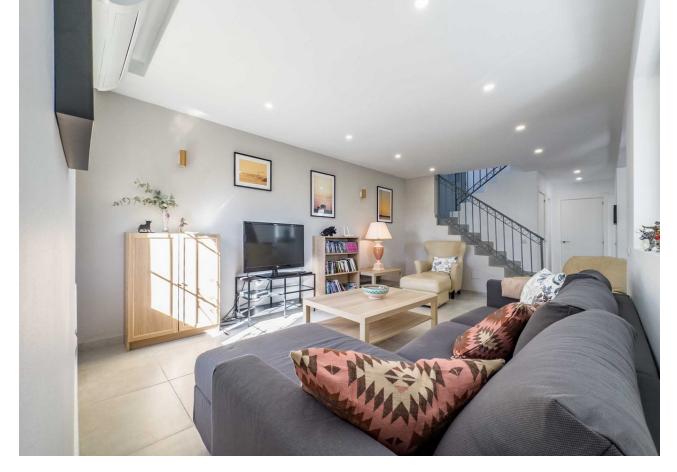

255 m2

\*\*Great Location in Calahonda – Newly renovated property with Sea View\*\* This beautifully renovated property is located in the sought-after area of Calahonda, just a few minutes' walk from shopping, restaurants, bars, a fitness center, and the beach. It is the perfect home for those who desire both comfort and convenience close to all amenities. Upon arrival, you are welcomed into a bright and inviting hallway. Half a floor up, you will find three spacious bedrooms and two modern bathrooms, one of which is en-suite to the master bedroom. From the master bedroom, you can enjoy stunning sea views from the private balcony. The property features air conditioning in all bedrooms, ensuring a comfortable temperature year-round. Half a floor down from the entrance, you enter the bright and open living area with a combined kitchen and dining room, ideal for relaxing and unwinding. There is also a practical utility room and a guest toilet. From here, you have access to an enclosed terrace that leads to the private garden, which is both beautiful and easy to maintain, featuring a combination of grass and tiles. The garden is equipped with an automatic irrigation system and a heated grill, perfect for outdoor cooking and relaxation. The garden enjoys sunlight all day. The property also includes several practical storage rooms, both inside the house and in the garden. With its ideal location and stunning renovation, this property is the perfect choice for those seeking a modern home close to everything Calahonda has to offer.r.