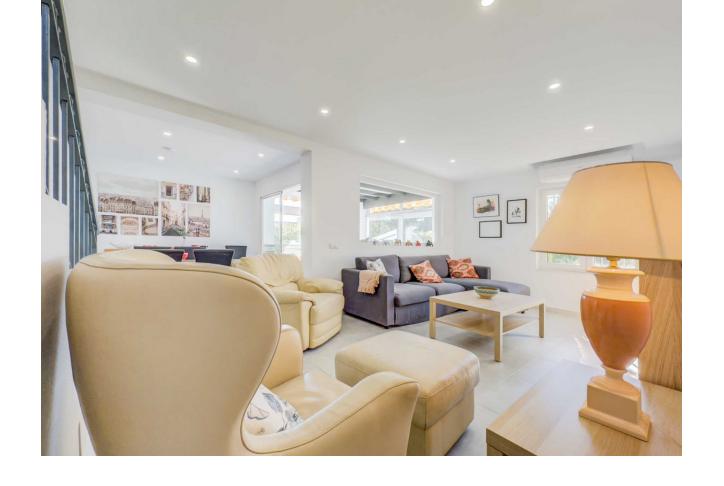

255 m2

\*\*Great Location in Calahonda – Newly renovated property with Sea View\*\* This beautifully renovated property is located in the sought-after area of Calahonda, just a few minutes' walk from shopping, restaurants, bars, a fitness center, and the beach. It is the perfect home for those who desire both comfort and convenience close to all amenities. Upon arrival, you are welcomed into a bright and inviting hallway. Half a floor up, you will find three spacious bedrooms and two modern bathrooms, one of which is en-suite to the master bedroom. From the master bedroom, you can enjoy stunning sea views from the private balcony. The property features air conditioning in all bedrooms, ensuring a comfortable temperature year-round. Half a floor down from the entrance, you enter the bright and open living area with a combined kitchen and dining room, ideal for relaxing and unwinding. There is also a practical utility room and a guest toilet. From here, you have access to an enclosed terrace that leads to the private garden, which is both beautiful and easy to maintain, featuring a combination of grass and tiles. The garden is equipped with an automatic irrigation system and a heated grill, perfect for outdoor cooking and relaxation. The garden enjoys sunlight all day. The property also includes several practical storage rooms, both inside the house and in the garden. With its ideal location and stunning renovation, this property is the perfect choice for those seeking a modern home close to everything Calahonda has to offer.r.