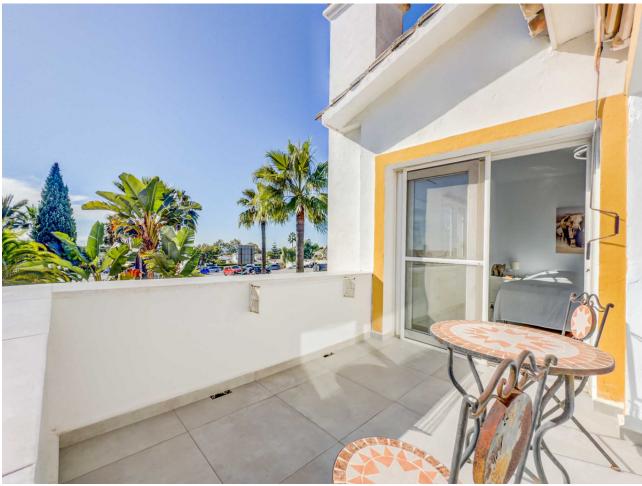

255 m2

\*\*Great Location in Calahonda – Newly renovated property with Sea View\*\* This beautifully renovated property is located in the sought-after area of Calahonda, just a few minutes' walk from shopping, restaurants, bars, a fitness center, and the beach. It is the perfect home for those who desire both comfort and convenience close to all amenities. Upon arrival, you are welcomed into a bright and inviting hallway. Half a floor up, you will find three spacious bedrooms and two modern bathrooms, one of which is en-suite to the master bedroom. From the master bedroom, you can enjoy stunning sea views from the private balcony. The property features air conditioning in all bedrooms, ensuring a comfortable temperature year-round. Half a floor down from the entrance, you enter the bright and open living area with a combined kitchen and dining room, ideal for relaxing and unwinding. There is also a practical utility room and a guest toilet. From here, you have access to an enclosed terrace that leads to the private garden, which is both beautiful and easy to maintain, featuring a combination of grass and tiles. The garden is equipped with an automatic irrigation system and a heated grill, perfect for outdoor cooking and relaxation. The garden enjoys sunlight all day. The property also includes several practical storage rooms, both inside the house and in the garden. With its ideal location and stunning renovation, this property is the perfect choice for those seeking a modern home close to everything Calahonda has to offer.r.