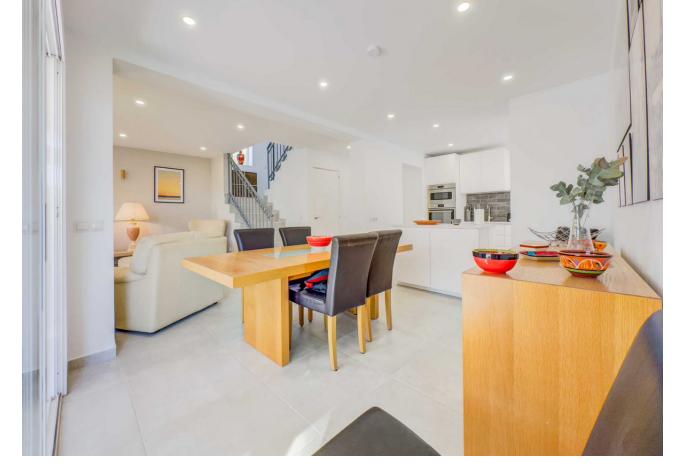

255 m2

\*\*Great Location in Calahonda – Newly renovated property with Sea View\*\* This beautifully renovated property is located in the sought-after area of Calahonda, just a few minutes' walk from shopping, restaurants, bars, a fitness center, and the beach. It is the perfect home for those who desire both comfort and convenience close to all amenities. Upon arrival, you are welcomed into a bright and inviting hallway. Half a floor up, you will find three spacious bedrooms and two modern bathrooms, one of which is en-suite to the master bedroom. From the master bedroom, you can enjoy stunning sea views from the private balcony. The property features air conditioning in all bedrooms, ensuring a comfortable temperature year-round. Half a floor down from the entrance, you enter the bright and open living area with a combined kitchen and dining room, ideal for relaxing and unwinding. There is also a practical utility room and a guest toilet. From here, you have access to an enclosed terrace that leads to the private garden, which is both beautiful and easy to maintain, featuring a combination of grass and tiles. The garden is equipped with an automatic irrigation system and a heated grill, perfect for outdoor cooking and relaxation. The garden enjoys sunlight all day. The property also includes several practical storage rooms, both inside the house and in the garden. With its ideal location and stunning renovation, this property is the perfect choice for those seeking a modern home close to everything Calahonda has to offer.r.