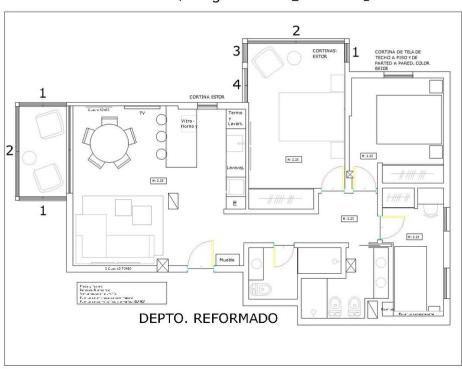

## Продажа - Апартамент - Estepona **420.000**€

Estepona Апартамент

3

2

93 m<sup>2</sup>

This apartment, located in the traditional Fishermen's Quarter, a charming neighborhood in the city of Estepona, just a few steps from the Port, the beach, the promenade, as well as Estepona's Old Town, offers sea views and an unbeatable location for those who wish to enjoy urban life with all amenities within reach. Currently undergoing a complete renovation, the property will soon be delivered in excellent condition, furnished, and ready to move in. Its proximity to the beach and a wide variety of services such as shops, restaurants, schools, and the port makes this property an ideal option for those seeking comfort and accessibility. Upon entering, you will find a spacious and bright living room, benefiting from an open-plan design that maximizes space and natural light. Glass doors lead to a private terrace where you can enjoy beautiful sea and city views. The kitchen, open to the living and dining areas, is fully equipped and modern, featuring a peninsula that provides a cozy and functional environment for daily living. The apartment has three bedrooms, all with built-in wardrobes that offer ample storage space. Sea views can be appreciated from various points of the house, including some bedrooms and the balcony of the master bedroom. The two bathrooms are designed in a contemporary and functional style, offering comfort and privacy for residents. The ceramic tile floors add a touch of elegance and are easy to maintain. The property is delivered fully furnished and equipped with air conditioning. The urban view from the apartment provides a constant connection to the vibrant life of Estepona, while its proximity to the port, the beach, the promenade, and also the old town ensures excellent connectivity with the rest of the city and its surroundings.