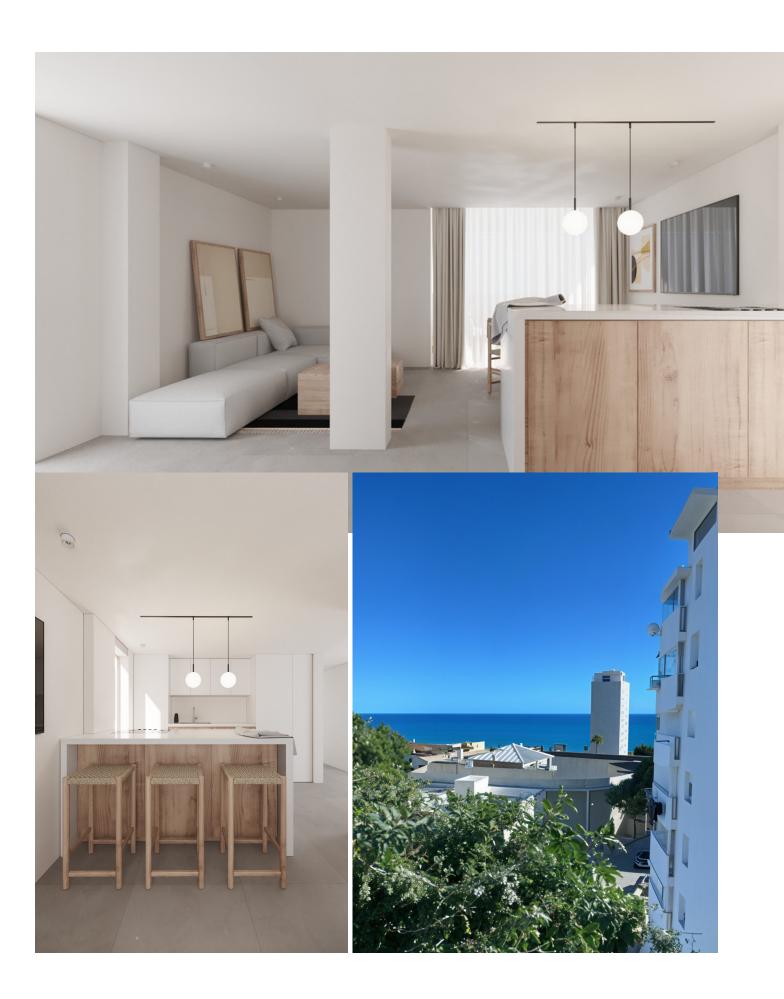

## Продажа - Апартамент - Estepona **420.000**€

Estepona Апартамент

3

2

93 m<sup>2</sup>

This apartment, located in the traditional Fishermen's Quarter, a charming neighborhood in the city of Estepona, just a few steps from the Port, the beach, the promenade, as well as Estepona's Old Town, offers sea views and an unbeatable location for those who wish to enjoy urban life with all amenities within reach. Currently undergoing a complete renovation, the property will soon be delivered in excellent condition, furnished, and ready to move in. Its proximity to the beach and a wide variety of services such as shops, restaurants, schools, and the port makes this property an ideal option for those seeking comfort and accessibility. Upon entering, you will find a spacious and bright living room, benefiting from an open-plan design that maximizes space and natural light. Glass doors lead to a private terrace where you can enjoy beautiful sea and city views. The kitchen, open to the living and dining areas, is fully equipped and modern, featuring a peninsula that provides a cozy and functional environment for daily living. The apartment has three bedrooms, all with built-in wardrobes that offer ample storage space. Sea views can be appreciated from various points of the house, including some bedrooms and the balcony of the master bedroom. The two bathrooms are designed in a contemporary and functional style, offering comfort and privacy for residents. The ceramic tile floors add a touch of elegance and are easy to maintain. The property is delivered fully furnished and equipped with air conditioning. The urban view from the apartment provides a constant connection to the vibrant life of Estepona, while its proximity to the port, the beach, the promenade, and also the old town ensures excellent connectivity with the rest of the city and its surroundings.