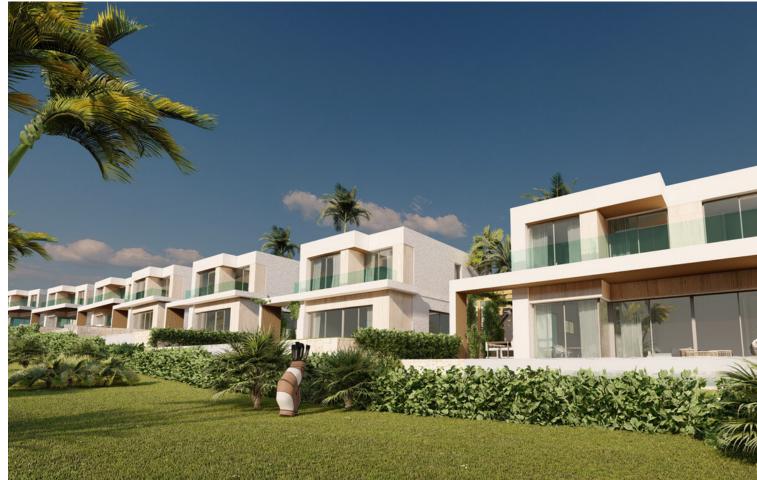

## Продажа - Дом - Estepona 1.040.000€

Estepona Дом

3

2

195 m<sup>2</sup>

405 m2

Nestled in the picturesque locale of Azata Golf in Estepona West, Malaga, this brand new villa offers an unparalleled blend of luxury and comfort. With a generous built area of 272.44m² and an interior space of 290.43m², this property provides ample room for both relaxation and entertainment. The villa is thoughtfully designed to accommodate four spacious bedrooms and three modern bathrooms, ensuring a comfortable living experience for families or guests. The villa boasts a private pool and a beautifully landscaped private garden, set within a plot of 656.08m². These outdoor spaces are perfect for enjoying the Mediterranean climate and offer a serene escape with stunning sea and golf views. The expansive terrace, measuring 129.79m², is ideal for alfresco dining or simply soaking in the tranquil surroundings. Whether under the covered or uncovered sections, the terrace provides a versatile space for various outdoor activities. Inside, the villa is equipped with a fully fitted kitchen, complete with modern appliances, and is complemented by a spacious living area. The property features air conditioning, a ceiling cooling system, and aerothermics, ensuring a comfortable environment year-round. Technological amenities such as satellite TV, high-speed internet with fibre optic, and Wi-Fi connectivity are seamlessly integrated, catering to the needs of modern living. Security and convenience are paramount, with features including an alarm system and a private garage. The villa's strategic location near amenities and its proximity to golf courses make it an ideal choice for golf enthusiasts and those seeking a luxurious lifestyle. With its glass doors and elegant design, this villa is not only a home but a statement of refined living.