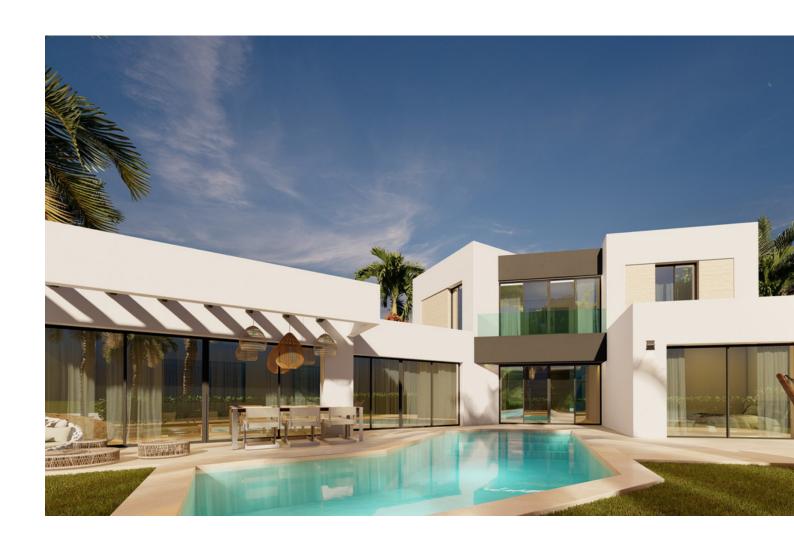

## Продажа - Дом - Estepona 1.040.000€

Estepona Дом

3

2

195 m<sup>2</sup>

405 m2

Nestled in the picturesque locale of Azata Golf in Estepona West, Malaga, this brand new villa offers an unparalleled blend of luxury and comfort. With a generous built area of 272.44m² and an interior space of 290.43m², this property provides ample room for both relaxation and entertainment. The villa is thoughtfully designed to accommodate four spacious bedrooms and three modern bathrooms, ensuring a comfortable living experience for families or guests. The villa boasts a private pool and a beautifully landscaped private garden, set within a plot of 656.08m². These outdoor spaces are perfect for enjoying the Mediterranean climate and offer a serene escape with stunning sea and golf views. The expansive terrace, measuring 129.79m², is ideal for alfresco dining or simply soaking in the tranquil surroundings. Whether under the covered or uncovered sections, the terrace provides a versatile space for various outdoor activities. Inside, the villa is equipped with a fully fitted kitchen, complete with modern appliances, and is complemented by a spacious living area. The property features air conditioning, a ceiling cooling system, and aerothermics, ensuring a comfortable environment year-round. Technological amenities such as satellite TV, high-speed internet with fibre optic, and Wi-Fi connectivity are seamlessly integrated, catering to the needs of modern living. Security and convenience are paramount, with features including an alarm system and a private garage. The villa's strategic location near amenities and its proximity to golf courses make it an ideal choice for golf enthusiasts and those seeking a luxurious lifestyle. With its glass doors and elegant design, this villa is not only a home but a statement of refined living.