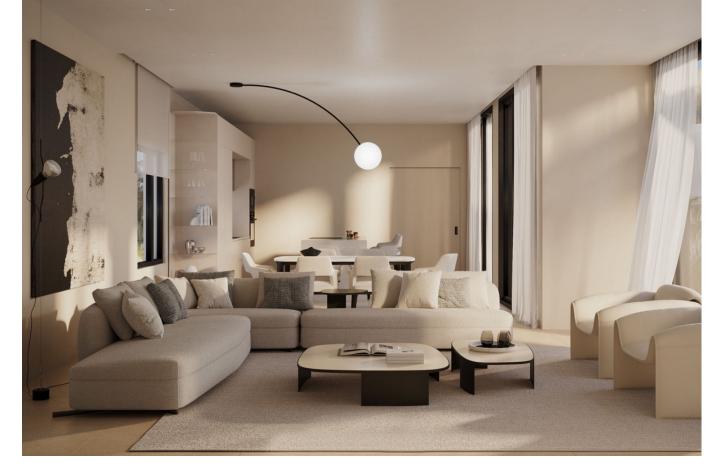

## Продажа - Дом - Estepona 1.040.000€

Estepona Дом

3

2

195 m<sup>2</sup>

405 m2

Nestled in the picturesque locale of Azata Golf in Estepona West, Malaga, this brand new villa offers an unparalleled blend of luxury and comfort. With a generous built area of 272.44m² and an interior space of 290.43m², this property provides ample room for both relaxation and entertainment. The villa is thoughtfully designed to accommodate four spacious bedrooms and three modern bathrooms, ensuring a comfortable living experience for families or guests. The villa boasts a private pool and a beautifully landscaped private garden, set within a plot of 656.08m². These outdoor spaces are perfect for enjoying the Mediterranean climate and offer a serene escape with stunning sea and golf views. The expansive terrace, measuring 129.79m², is ideal for alfresco dining or simply soaking in the tranquil surroundings. Whether under the covered or uncovered sections, the terrace provides a versatile space for various outdoor activities. Inside, the villa is equipped with a fully fitted kitchen, complete with modern appliances, and is complemented by a spacious living area. The property features air conditioning, a ceiling cooling system, and aerothermics, ensuring a comfortable environment year-round. Technological amenities such as satellite TV, high-speed internet with fibre optic, and Wi-Fi connectivity are seamlessly integrated, catering to the needs of modern living. Security and convenience are paramount, with features including an alarm system and a private garage. The villa's strategic location near amenities and its proximity to golf courses make it an ideal choice for golf enthusiasts and those seeking a luxurious lifestyle. With its glass doors and elegant design, this villa is not only a home but a statement of refined living.