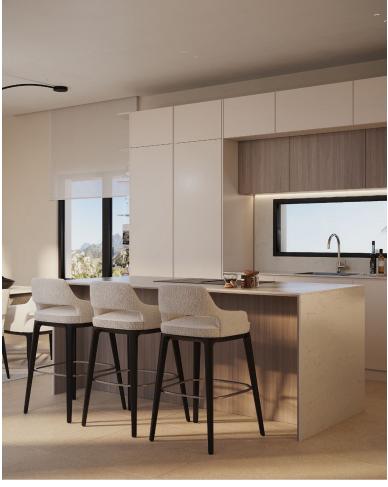

## Продажа - Дом - Estepona 1.040.000€

Estepona Дом

3

2

195 m<sup>2</sup>

405 m2

Nestled in the picturesque locale of Azata Golf in Estepona West, Malaga, this brand new villa offers an unparalleled blend of luxury and comfort. With a generous built area of 272.44m² and an interior space of 290.43m², this property provides ample room for both relaxation and entertainment. The villa is thoughtfully designed to accommodate four spacious bedrooms and three modern bathrooms, ensuring a comfortable living experience for families or guests. The villa boasts a private pool and a beautifully landscaped private garden, set within a plot of 656.08m². These outdoor spaces are perfect for enjoying the Mediterranean climate and offer a serene escape with stunning sea and golf views. The expansive terrace, measuring 129.79m², is ideal for alfresco dining or simply soaking in the tranquil surroundings. Whether under the covered or uncovered sections, the terrace provides a versatile space for various outdoor activities. Inside, the villa is equipped with a fully fitted kitchen, complete with modern appliances, and is complemented by a spacious living area. The property features air conditioning, a ceiling cooling system, and aerothermics, ensuring a comfortable environment year-round. Technological amenities such as satellite TV, high-speed internet with fibre optic, and Wi-Fi connectivity are seamlessly integrated, catering to the needs of modern living. Security and convenience are paramount, with features including an alarm system and a private garage. The villa's strategic location near amenities and its proximity to golf courses make it an ideal choice for golf enthusiasts and those seeking a luxurious lifestyle. With its glass doors and elegant design, this villa is not only a home but a statement of refined living.