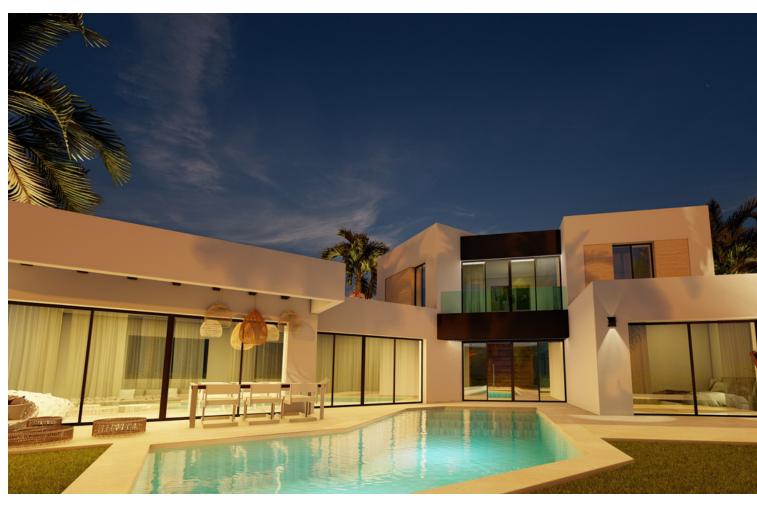

## Продажа - Дом - Estepona 1.040.000€

Estepona Дом

3

2

195 m<sup>2</sup>

405 m2

Nestled in the picturesque locale of Azata Golf in Estepona West, Malaga, this brand new villa offers an unparalleled blend of luxury and comfort. With a generous built area of 272.44m² and an interior space of 290.43m², this property provides ample room for both relaxation and entertainment. The villa is thoughtfully designed to accommodate four spacious bedrooms and three modern bathrooms, ensuring a comfortable living experience for families or guests. The villa boasts a private pool and a beautifully landscaped private garden, set within a plot of 656.08m². These outdoor spaces are perfect for enjoying the Mediterranean climate and offer a serene escape with stunning sea and golf views. The expansive terrace, measuring 129.79m², is ideal for alfresco dining or simply soaking in the tranquil surroundings. Whether under the covered or uncovered sections, the terrace provides a versatile space for various outdoor activities. Inside, the villa is equipped with a fully fitted kitchen, complete with modern appliances, and is complemented by a spacious living area. The property features air conditioning, a ceiling cooling system, and aerothermics, ensuring a comfortable environment year-round. Technological amenities such as satellite TV, high-speed internet with fibre optic, and Wi-Fi connectivity are seamlessly integrated, catering to the needs of modern living. Security and convenience are paramount, with features including an alarm system and a private garage. The villa's strategic location near amenities and its proximity to golf courses make it an ideal choice for golf enthusiasts and those seeking a luxurious lifestyle. With its glass doors and elegant design, this villa is not only a home but a statement of refined living.