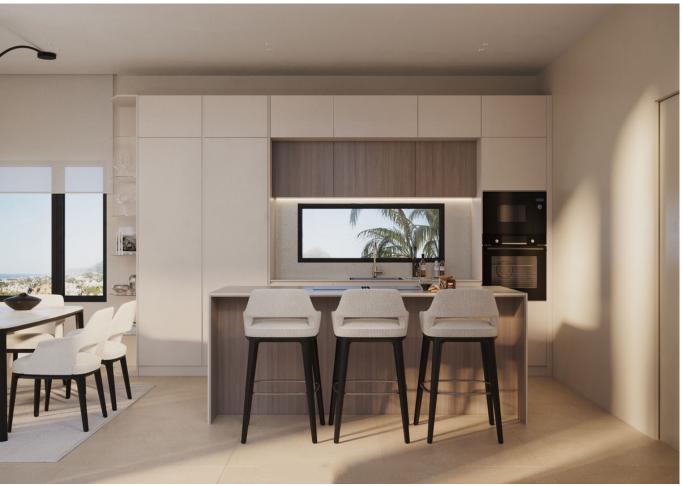

## Продажа - Дом - Estepona 1.040.000€

Estepona Дом

3

2

195 m<sup>2</sup>

405 m2

Nestled in the picturesque locale of Azata Golf in Estepona West, Malaga, this brand new villa offers an unparalleled blend of luxury and comfort. With a generous built area of 272.44m² and an interior space of 290.43m², this property provides ample room for both relaxation and entertainment. The villa is thoughtfully designed to accommodate four spacious bedrooms and three modern bathrooms, ensuring a comfortable living experience for families or guests. The villa boasts a private pool and a beautifully landscaped private garden, set within a plot of 656.08m². These outdoor spaces are perfect for enjoying the Mediterranean climate and offer a serene escape with stunning sea and golf views. The expansive terrace, measuring 129.79m², is ideal for alfresco dining or simply soaking in the tranquil surroundings. Whether under the covered or uncovered sections, the terrace provides a versatile space for various outdoor activities. Inside, the villa is equipped with a fully fitted kitchen, complete with modern appliances, and is complemented by a spacious living area. The property features air conditioning, a ceiling cooling system, and aerothermics, ensuring a comfortable environment year-round. Technological amenities such as satellite TV, high-speed internet with fibre optic, and Wi-Fi connectivity are seamlessly integrated, catering to the needs of modern living. Security and convenience are paramount, with features including an alarm system and a private garage. The villa's strategic location near amenities and its proximity to golf courses make it an ideal choice for golf enthusiasts and those seeking a luxurious lifestyle. With its glass doors and elegant design, this villa is not only a home but a statement of refined living.