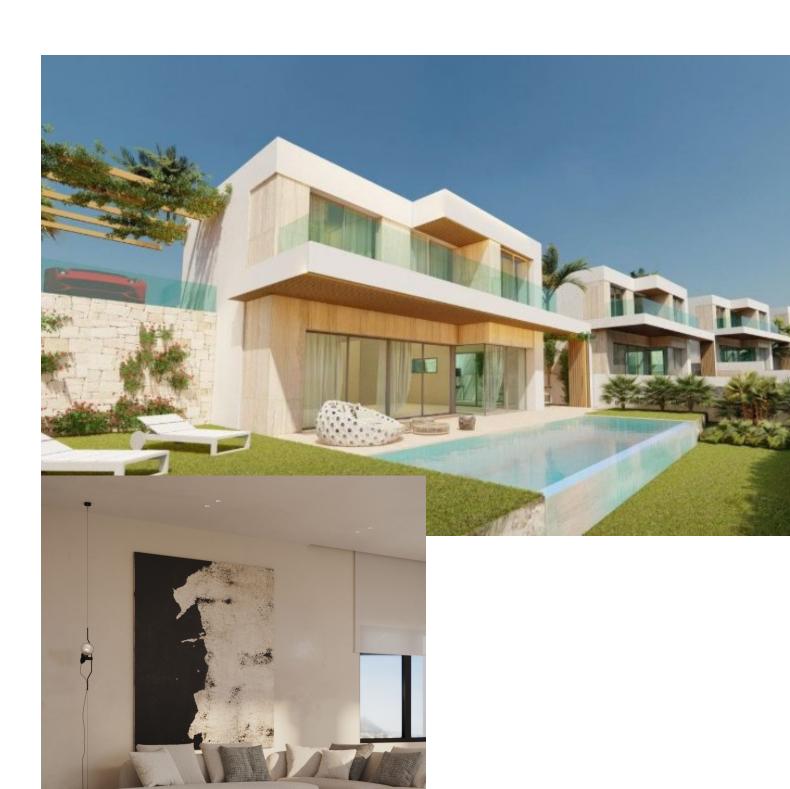

## Продажа - Дом - Estepona 1.040.000€

Estepona Дом

3

2

195 m<sup>2</sup>

405 m2

Nestled in the picturesque locale of Azata Golf in Estepona West, Malaga, this brand new villa offers an unparalleled blend of luxury and comfort. With a generous built area of 272.44m² and an interior space of 290.43m², this property provides ample room for both relaxation and entertainment. The villa is thoughtfully designed to accommodate four spacious bedrooms and three modern bathrooms, ensuring a comfortable living experience for families or guests. The villa boasts a private pool and a beautifully landscaped private garden, set within a plot of 656.08m². These outdoor spaces are perfect for enjoying the Mediterranean climate and offer a serene escape with stunning sea and golf views. The expansive terrace, measuring 129.79m², is ideal for alfresco dining or simply soaking in the tranquil surroundings. Whether under the covered or uncovered sections, the terrace provides a versatile space for various outdoor activities. Inside, the villa is equipped with a fully fitted kitchen, complete with modern appliances, and is complemented by a spacious living area. The property features air conditioning, a ceiling cooling system, and aerothermics, ensuring a comfortable environment year-round. Technological amenities such as satellite TV, high-speed internet with fibre optic, and Wi-Fi connectivity are seamlessly integrated, catering to the needs of modern living. Security and convenience are paramount, with features including an alarm system and a private garage. The villa's strategic location near amenities and its proximity to golf courses make it an ideal choice for golf enthusiasts and those seeking a luxurious lifestyle. With its glass doors and elegant design, this villa is not only a home but a statement of refined living.