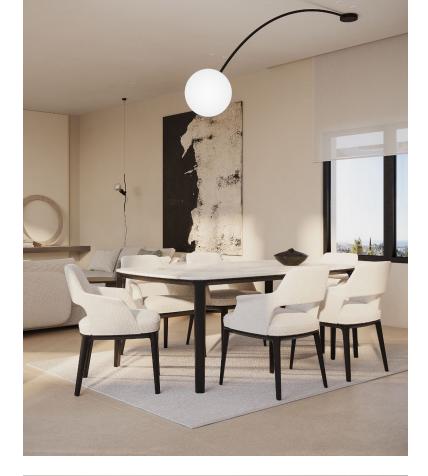

## Продажа - Дом - Estepona 1.040.000€

Estepona Дом

3

2

195 m<sup>2</sup>

405 m2

Nestled in the picturesque locale of Azata Golf in Estepona West, Malaga, this brand new villa offers an unparalleled blend of luxury and comfort. With a generous built area of 272.44m² and an interior space of 290.43m², this property provides ample room for both relaxation and entertainment. The villa is thoughtfully designed to accommodate four spacious bedrooms and three modern bathrooms, ensuring a comfortable living experience for families or guests. The villa boasts a private pool and a beautifully landscaped private garden, set within a plot of 656.08m². These outdoor spaces are perfect for enjoying the Mediterranean climate and offer a serene escape with stunning sea and golf views. The expansive terrace, measuring 129.79m², is ideal for alfresco dining or simply soaking in the tranquil surroundings. Whether under the covered or uncovered sections, the terrace provides a versatile space for various outdoor activities. Inside, the villa is equipped with a fully fitted kitchen, complete with modern appliances, and is complemented by a spacious living area. The property features air conditioning, a ceiling cooling system, and aerothermics, ensuring a comfortable environment year-round. Technological amenities such as satellite TV, high-speed internet with fibre optic, and Wi-Fi connectivity are seamlessly integrated, catering to the needs of modern living. Security and convenience are paramount, with features including an alarm system and a private garage. The villa's strategic location near amenities and its proximity to golf courses make it an ideal choice for golf enthusiasts and those seeking a luxurious lifestyle. With its glass doors and elegant design, this villa is not only a home but a statement of refined living.