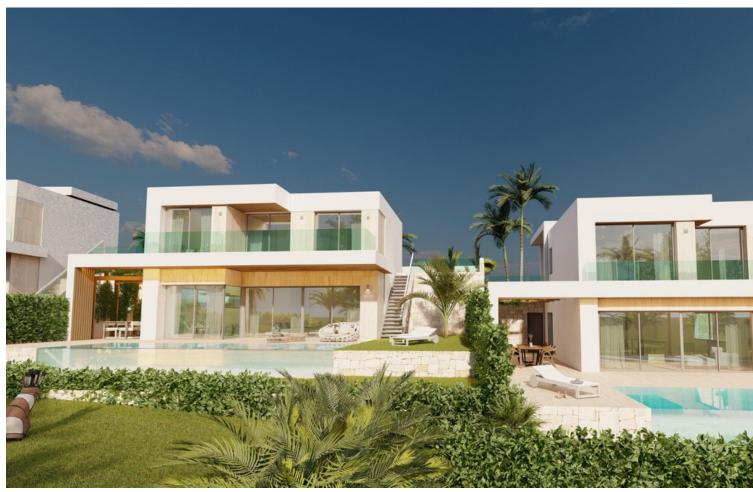

## Продажа - Дом - Estepona 1.040.000€

Estepona Дом

3

2

195 m<sup>2</sup>

405 m2

Nestled in the picturesque locale of Azata Golf in Estepona West, Malaga, this brand new villa offers an unparalleled blend of luxury and comfort. With a generous built area of 272.44m² and an interior space of 290.43m², this property provides ample room for both relaxation and entertainment. The villa is thoughtfully designed to accommodate four spacious bedrooms and three modern bathrooms, ensuring a comfortable living experience for families or guests. The villa boasts a private pool and a beautifully landscaped private garden, set within a plot of 656.08m². These outdoor spaces are perfect for enjoying the Mediterranean climate and offer a serene escape with stunning sea and golf views. The expansive terrace, measuring 129.79m², is ideal for alfresco dining or simply soaking in the tranquil surroundings. Whether under the covered or uncovered sections, the terrace provides a versatile space for various outdoor activities. Inside, the villa is equipped with a fully fitted kitchen, complete with modern appliances, and is complemented by a spacious living area. The property features air conditioning, a ceiling cooling system, and aerothermics, ensuring a comfortable environment year-round. Technological amenities such as satellite TV, high-speed internet with fibre optic, and Wi-Fi connectivity are seamlessly integrated, catering to the needs of modern living. Security and convenience are paramount, with features including an alarm system and a private garage. The villa's strategic location near amenities and its proximity to golf courses make it an ideal choice for golf enthusiasts and those seeking a luxurious lifestyle. With its glass doors and elegant design, this villa is not only a home but a statement of refined living.