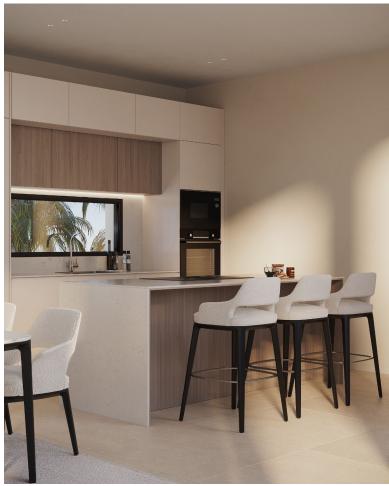

## Продажа - Дом - Estepona 1.040.000€

Estepona Дом

3

2

195 m<sup>2</sup>

405 m2

Nestled in the picturesque locale of Azata Golf in Estepona West, Malaga, this brand new villa offers an unparalleled blend of luxury and comfort. With a generous built area of 272.44m² and an interior space of 290.43m², this property provides ample room for both relaxation and entertainment. The villa is thoughtfully designed to accommodate four spacious bedrooms and three modern bathrooms, ensuring a comfortable living experience for families or guests. The villa boasts a private pool and a beautifully landscaped private garden, set within a plot of 656.08m². These outdoor spaces are perfect for enjoying the Mediterranean climate and offer a serene escape with stunning sea and golf views. The expansive terrace, measuring 129.79m², is ideal for alfresco dining or simply soaking in the tranquil surroundings. Whether under the covered or uncovered sections, the terrace provides a versatile space for various outdoor activities. Inside, the villa is equipped with a fully fitted kitchen, complete with modern appliances, and is complemented by a spacious living area. The property features air conditioning, a ceiling cooling system, and aerothermics, ensuring a comfortable environment year-round. Technological amenities such as satellite TV, high-speed internet with fibre optic, and Wi-Fi connectivity are seamlessly integrated, catering to the needs of modern living. Security and convenience are paramount, with features including an alarm system and a private garage. The villa's strategic location near amenities and its proximity to golf courses make it an ideal choice for golf enthusiasts and those seeking a luxurious lifestyle. With its glass doors and elegant design, this villa is not only a home but a statement of refined living.