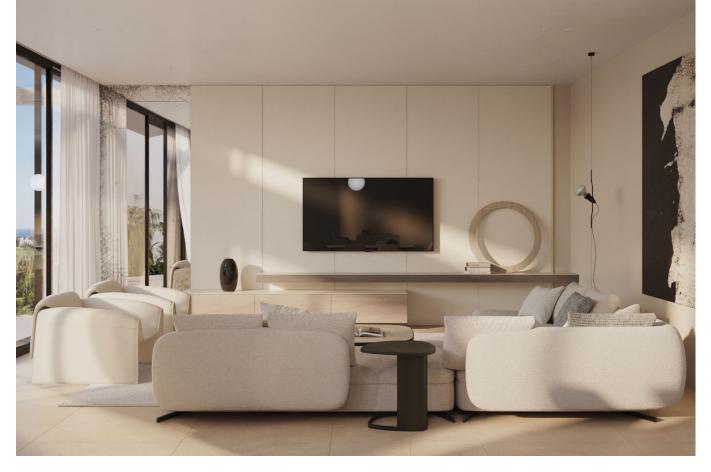

## Продажа - Дом - Estepona 1.040.000€

Estepona Дом

3

2

195 m<sup>2</sup>

405 m2

Nestled in the picturesque locale of Azata Golf in Estepona West, Malaga, this brand new villa offers an unparalleled blend of luxury and comfort. With a generous built area of 272.44m² and an interior space of 290.43m², this property provides ample room for both relaxation and entertainment. The villa is thoughtfully designed to accommodate four spacious bedrooms and three modern bathrooms, ensuring a comfortable living experience for families or guests. The villa boasts a private pool and a beautifully landscaped private garden, set within a plot of 656.08m². These outdoor spaces are perfect for enjoying the Mediterranean climate and offer a serene escape with stunning sea and golf views. The expansive terrace, measuring 129.79m², is ideal for alfresco dining or simply soaking in the tranquil surroundings. Whether under the covered or uncovered sections, the terrace provides a versatile space for various outdoor activities. Inside, the villa is equipped with a fully fitted kitchen, complete with modern appliances, and is complemented by a spacious living area. The property features air conditioning, a ceiling cooling system, and aerothermics, ensuring a comfortable environment year-round. Technological amenities such as satellite TV, high-speed internet with fibre optic, and Wi-Fi connectivity are seamlessly integrated, catering to the needs of modern living. Security and convenience are paramount, with features including an alarm system and a private garage. The villa's strategic location near amenities and its proximity to golf courses make it an ideal choice for golf enthusiasts and those seeking a luxurious lifestyle. With its glass doors and elegant design, this villa is not only a home but a statement of refined living.