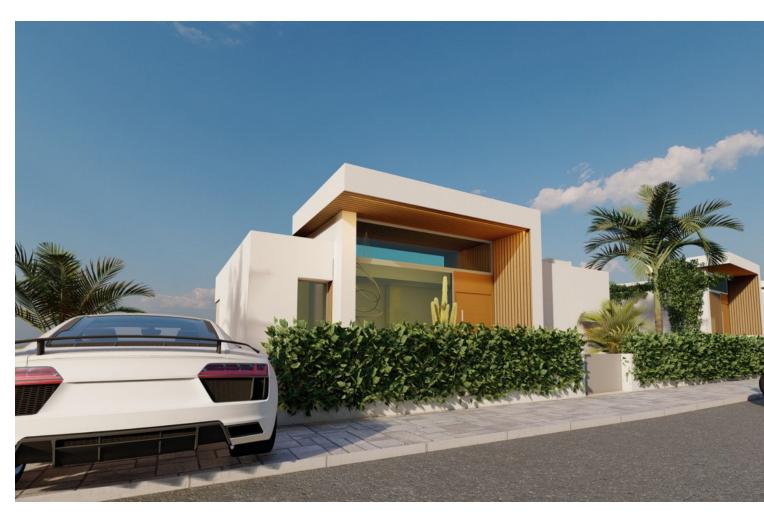

## Продажа - Дом - Estepona 1.040.000€

Estepona Дом

3

2

195 m<sup>2</sup>

405 m2

Nestled in the picturesque locale of Azata Golf in Estepona West, Malaga, this brand new villa offers an unparalleled blend of luxury and comfort. With a generous built area of 272.44m² and an interior space of 290.43m², this property provides ample room for both relaxation and entertainment. The villa is thoughtfully designed to accommodate four spacious bedrooms and three modern bathrooms, ensuring a comfortable living experience for families or guests. The villa boasts a private pool and a beautifully landscaped private garden, set within a plot of 656.08m². These outdoor spaces are perfect for enjoying the Mediterranean climate and offer a serene escape with stunning sea and golf views. The expansive terrace, measuring 129.79m², is ideal for alfresco dining or simply soaking in the tranquil surroundings. Whether under the covered or uncovered sections, the terrace provides a versatile space for various outdoor activities. Inside, the villa is equipped with a fully fitted kitchen, complete with modern appliances, and is complemented by a spacious living area. The property features air conditioning, a ceiling cooling system, and aerothermics, ensuring a comfortable environment year-round. Technological amenities such as satellite TV, high-speed internet with fibre optic, and Wi-Fi connectivity are seamlessly integrated, catering to the needs of modern living. Security and convenience are paramount, with features including an alarm system and a private garage. The villa's strategic location near amenities and its proximity to golf courses make it an ideal choice for golf enthusiasts and those seeking a luxurious lifestyle. With its glass doors and elegant design, this villa is not only a home but a statement of refined living.