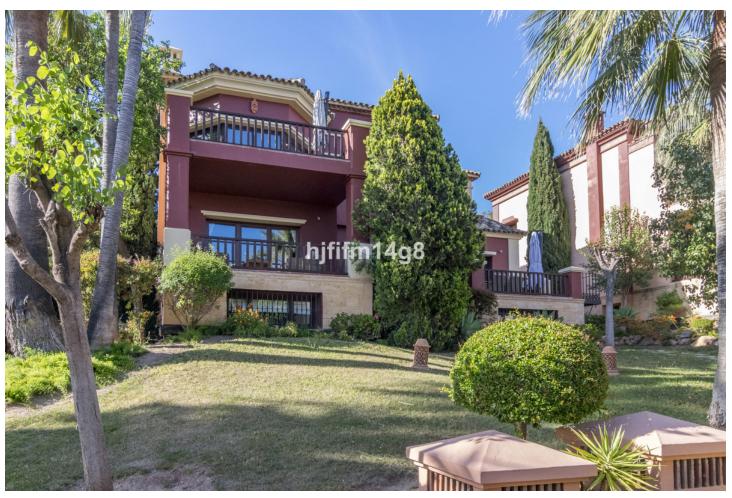

## Продажа - Дом - The Golden Mile 2.200.000€

The Golden Mile Дом

6

5.5

686 m<sup>2</sup>

Discover unparalleled luxury in the prestigious La Capellania community, nestled within the Marbella Golden Mile. This stunning villa, boasting 686m² of interior space and an additional 77m² of terrace, offers the ultimate blend of elegance, comfort, and modern convenience in one of Marbella's most sought-after locations. Featuring 6 spacious bedrooms and 5 designer bathrooms, plus a convenient guest toilet, this home is ideal for families and entertaining. The open-plan kitchen is fully equipped with high-end appliances, combining functionality with sleek, modern design. The private terrace, offering breathtaking sea views, is perfect for al fresco dining or enjoying Marbella's year-round sunshine. The villa's interior exudes sophistication, with marble flooring, a cozy fireplace, and an abundance of natural light. A dedicated home office provides a private, productive space for remote work. Additional features include a private garage, a lift for seamless access across all levels, and advanced security within this gated community. Residents also enjoy access to manicured gardens and a sparkling communal swimming pool, enhancing the sense of exclusivity. This property is designed with comfort in mind, boasting air conditioning, an alarm system, a laundry room, and ample uncovered terrace spaces. Perfect as a permanent residence or a holiday retreat, this villa offers the very best of luxury living in Marbella.