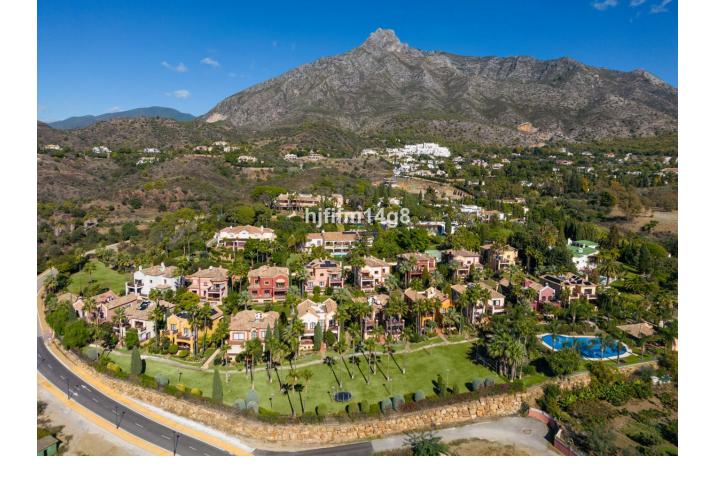

## Продажа - Дом - The Golden Mile 2.200.000€

The Golden Mile Дом

6

5.5

686 m<sup>2</sup>

Discover unparalleled luxury in the prestigious La Capellania community, nestled within the Marbella Golden Mile. This stunning villa, boasting 686m² of interior space and an additional 77m² of terrace, offers the ultimate blend of elegance, comfort, and modern convenience in one of Marbella's most sought-after locations. Featuring 6 spacious bedrooms and 5 designer bathrooms, plus a convenient guest toilet, this home is ideal for families and entertaining. The open-plan kitchen is fully equipped with high-end appliances, combining functionality with sleek, modern design. The private terrace, offering breathtaking sea views, is perfect for al fresco dining or enjoying Marbella's year-round sunshine. The villa's interior exudes sophistication, with marble flooring, a cozy fireplace, and an abundance of natural light. A dedicated home office provides a private, productive space for remote work. Additional features include a private garage, a lift for seamless access across all levels, and advanced security within this gated community. Residents also enjoy access to manicured gardens and a sparkling communal swimming pool, enhancing the sense of exclusivity. This property is designed with comfort in mind, boasting air conditioning, an alarm system, a laundry room, and ample uncovered terrace spaces. Perfect as a permanent residence or a holiday retreat, this villa offers the very best of luxury living in Marbella.