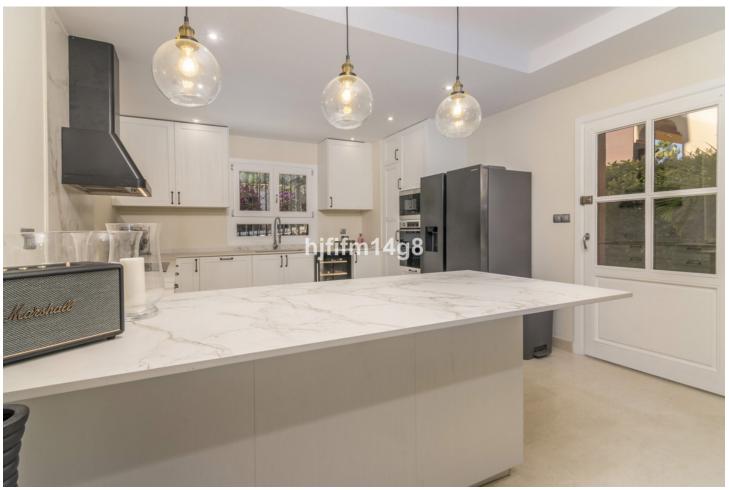

## Продажа - Дом - The Golden Mile 2.200.000€

The Golden Mile Дом

6

5.5

686 m<sup>2</sup>

Discover unparalleled luxury in the prestigious La Capellania community, nestled within the Marbella Golden Mile. This stunning villa, boasting 686m² of interior space and an additional 77m² of terrace, offers the ultimate blend of elegance, comfort, and modern convenience in one of Marbella's most sought-after locations. Featuring 6 spacious bedrooms and 5 designer bathrooms, plus a convenient guest toilet, this home is ideal for families and entertaining. The open-plan kitchen is fully equipped with high-end appliances, combining functionality with sleek, modern design. The private terrace, offering breathtaking sea views, is perfect for al fresco dining or enjoying Marbella's year-round sunshine. The villa's interior exudes sophistication, with marble flooring, a cozy fireplace, and an abundance of natural light. A dedicated home office provides a private, productive space for remote work. Additional features include a private garage, a lift for seamless access across all levels, and advanced security within this gated community. Residents also enjoy access to manicured gardens and a sparkling communal swimming pool, enhancing the sense of exclusivity. This property is designed with comfort in mind, boasting air conditioning, an alarm system, a laundry room, and ample uncovered terrace spaces. Perfect as a permanent residence or a holiday retreat, this villa offers the very best of luxury living in Marbella.