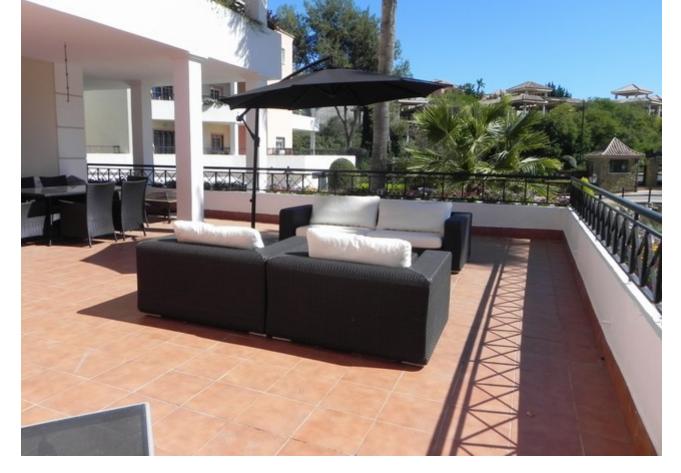

Accommodation consists of: - entrance hall, a bright fully equipped kitchen; lounge/dining room with working fireplace, dual aspect French windows leading onto a very large terrace; three bedrooms and two bathrooms. There is an underground parking space. River Garden is located in private development of 7 buildings surrounded by tropical gardens and swimming pool adjacent to the Golf Club Las Brisas, in the heart of the Golf Valley of Nueva Andalucia. Each block consists of 4 floors whereby the penthouses are duplex therefore occupying the 3rd and 4th floor. Each property has a garage space and storage room in the basement. Located relatively central in the Golf Valley, there is a short drive of 5 minutes to Puerto Banus and the surrounding beaches. Within 1km you have Aloha Gardens which offers cafes, bars, restaurants, bank and supermarket. River Garden is an ideal investment for golfers - you have Las Brisas, Los Naranjos, Aloha and La Quinta Golf in a short distance and families!