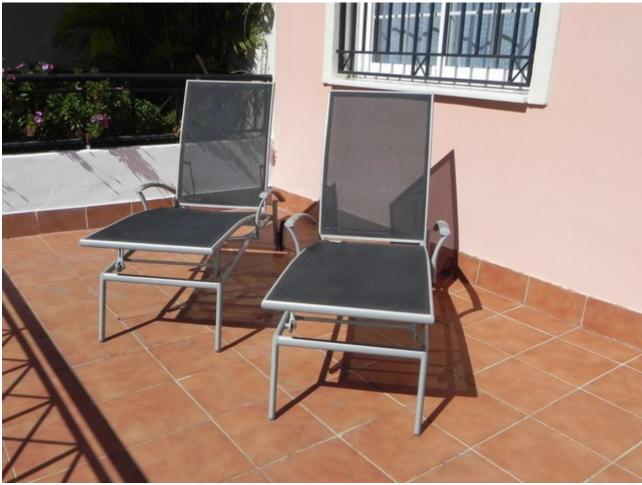

Accommodation consists of: - entrance hall, a bright fully equipped kitchen; lounge/dining room with working fireplace, dual aspect French windows leading onto a very large terrace; three bedrooms and two bathrooms. There is an underground parking space. River Garden is located in private development of 7 buildings surrounded by tropical gardens and swimming pool adjacent to the Golf Club Las Brisas, in the heart of the Golf Valley of Nueva Andalucia. Each block consists of 4 floors whereby the penthouses are duplex therefore occupying the 3rd and 4th floor. Each property has a garage space and storage room in the basement. Located relatively central in the Golf Valley, there is a short drive of 5 minutes to Puerto Banus and the surrounding beaches. Within 1km you have Aloha Gardens which offers cafes, bars, restaurants, bank and supermarket. River Garden is an ideal investment for golfers - you have Las Brisas, Los Naranjos, Aloha and La Quinta Golf in a short distance and families!