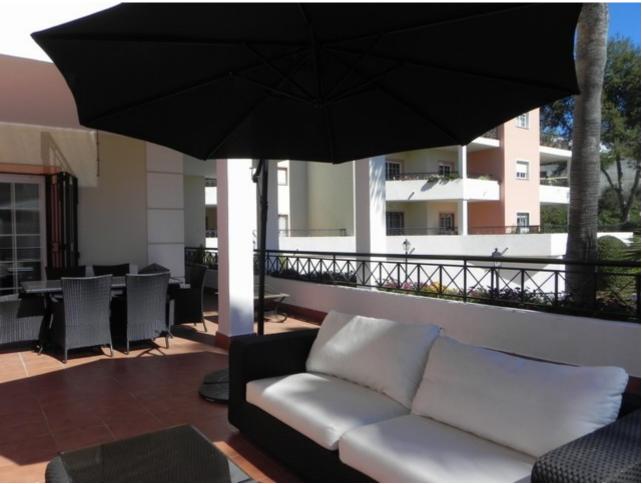

Accommodation consists of: - entrance hall, a bright fully equipped kitchen; lounge/dining room with working fireplace, dual aspect French windows leading onto a very large terrace; three bedrooms and two bathrooms. There is an underground parking space. River Garden is located in private development of 7 buildings surrounded by tropical gardens and swimming pool adjacent to the Golf Club Las Brisas, in the heart of the Golf Valley of Nueva Andalucia. Each block consists of 4 floors whereby the penthouses are duplex therefore occupying the 3rd and 4th floor. Each property has a garage space and storage room in the basement. Located relatively central in the Golf Valley, there is a short drive of 5 minutes to Puerto Banus and the surrounding beaches. Within 1km you have Aloha Gardens which offers cafes, bars, restaurants, bank and supermarket. River Garden is an ideal investment for golfers - you have Las Brisas, Los Naranjos, Aloha and La Quinta Golf in a short distance and families!