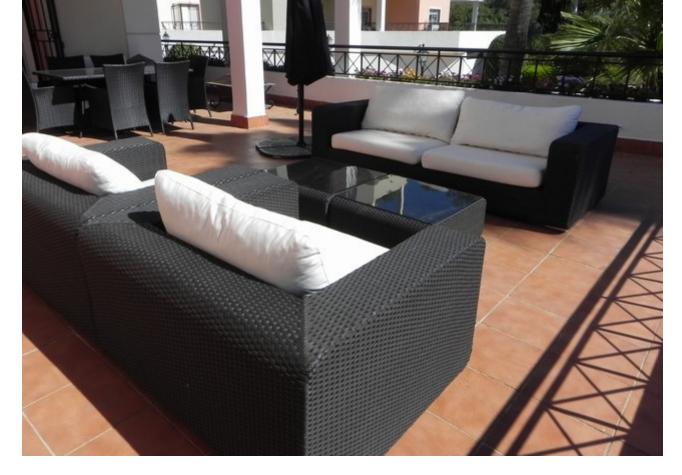

Accommodation consists of: - entrance hall, a bright fully equipped kitchen; lounge/dining room with working fireplace, dual aspect French windows leading onto a very large terrace; three bedrooms and two bathrooms. There is an underground parking space. River Garden is located in private development of 7 buildings surrounded by tropical gardens and swimming pool adjacent to the Golf Club Las Brisas, in the heart of the Golf Valley of Nueva Andalucia. Each block consists of 4 floors whereby the penthouses are duplex therefore occupying the 3rd and 4th floor. Each property has a garage space and storage room in the basement. Located relatively central in the Golf Valley, there is a short drive of 5 minutes to Puerto Banus and the surrounding beaches. Within 1km you have Aloha Gardens which offers cafes, bars, restaurants, bank and supermarket. River Garden is an ideal investment for golfers - you have Las Brisas, Los Naranjos, Aloha and La Quinta Golf in a short distance and families!