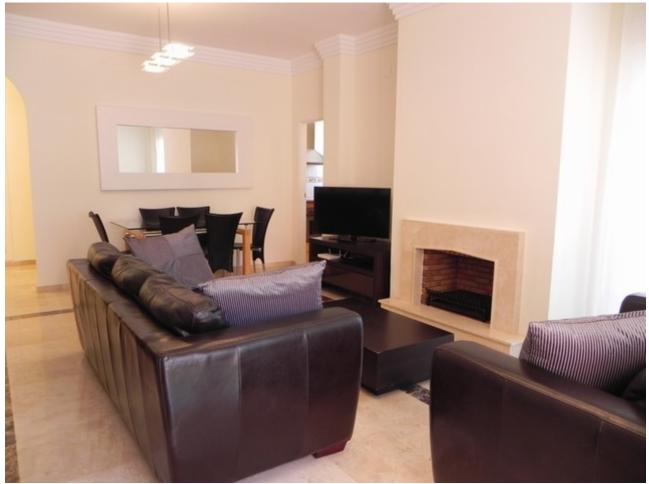

## Краткосрочная Аренда - Апартамент - Nueva Andalucía 750€ / Неделя

Nueva Andalucía Апартамент

3

2

161 m2

Fantastic south facing corner garden three bedroom apartment situated in the gated community of River Garden in the heart of the Golf Valley, only a five minute drive to both Puerto Banús and Marbella town centre and within easy reach of seven excellent golf courses and a whole host of leisure facilities nearby. The property is possibly the best located on the whole urbanisation overlooking the swimming pool. The complex offers a communal swimming pool and beautifully maintained, landscaped gardens that give the whole community a sense of spaciousness and tranquillity.

Accommodation consists of: - entrance hall, a bright fully equipped kitchen; lounge/dining room with working fireplace, dual aspect French windows leading onto a very large terrace; three bedrooms and two bathrooms. There is an underground parking space. River Garden is located in private development of 7 buildings surrounded by tropical gardens and swimming pool adjacent to the Golf Club Las Brisas, in the heart of the Golf Valley of Nueva Andalucia. Each block consists of 4 floors whereby the penthouses are duplex therefore occupying the 3rd and 4th floor. Each property has a garage space and storage room in the basement. Located relatively central in the Golf Valley, there is a short drive of 5 minutes to Puerto Banus and the surrounding beaches. Within 1km you have Aloha Gardens which offers cafes, bars, restaurants, bank and supermarket. River Garden is an ideal investment for golfers - you have Las Brisas, Los Naranjos, Aloha and La Quinta Golf in a short distance and families!