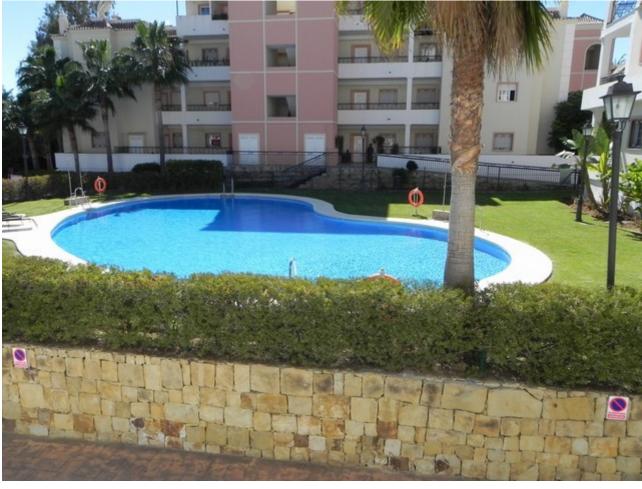

## Краткосрочная Аренда - Апартамент - Nueva Andalucía 750€ / Неделя

Nueva Andalucía Апартамент

3

2

161 m2

Fantastic south facing corner garden three bedroom apartment situated in the gated community of River Garden in the heart of the Golf Valley, only a five minute drive to both Puerto Banús and Marbella town centre and within easy reach of seven excellent golf courses and a whole host of leisure facilities nearby. The property is possibly the best located on the whole urbanisation overlooking the swimming pool. The complex offers a communal swimming pool and beautifully maintained, landscaped gardens that give the whole community a sense of spaciousness and tranquillity.

Accommodation consists of: - entrance hall, a bright fully equipped kitchen; lounge/dining room with working fireplace, dual aspect French windows leading onto a very large terrace; three bedrooms and two bathrooms. There is an underground parking space. River Garden is located in private development of 7 buildings surrounded by tropical gardens and swimming pool adjacent to the Golf Club Las Brisas, in the heart of the Golf Valley of Nueva Andalucia. Each block consists of 4 floors whereby the penthouses are duplex therefore occupying the 3rd and 4th floor. Each property has a garage space and storage room in the basement. Located relatively central in the Golf Valley, there is a short drive of 5 minutes to Puerto Banus and the surrounding beaches. Within 1km you have Aloha Gardens which offers cafes, bars, restaurants, bank and supermarket. River Garden is an ideal investment for golfers - you have Las Brisas, Los Naranjos, Aloha and La Quinta Golf in a short distance and families!