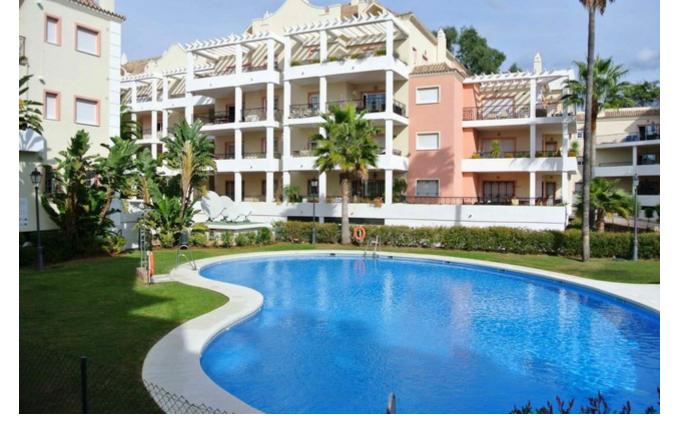

## Краткосрочная Аренда - Апартамент - Nueva Andalucía 750€ / Неделя

Nueva Andalucía Апартамент

3

2

161 m2

Fantastic south facing corner garden three bedroom apartment situated in the gated community of River Garden in the heart of the Golf Valley, only a five minute drive to both Puerto Banús and Marbella town centre and within easy reach of seven excellent golf courses and a whole host of leisure facilities nearby. The property is possibly the best located on the whole urbanisation overlooking the swimming pool. The complex offers a communal swimming pool and beautifully maintained, landscaped gardens that give the whole community a sense of spaciousness and tranquillity.

Accommodation consists of: - entrance hall, a bright fully equipped kitchen; lounge/dining room with working fireplace, dual aspect French windows leading onto a very large terrace; three bedrooms and two bathrooms. There is an underground parking space. River Garden is located in private development of 7 buildings surrounded by tropical gardens and swimming pool adjacent to the Golf Club Las Brisas, in the heart of the Golf Valley of Nueva Andalucia. Each block consists of 4 floors whereby the penthouses are duplex therefore occupying the 3rd and 4th floor. Each property has a garage space and storage room in the basement. Located relatively central in the Golf Valley, there is a short drive of 5 minutes to Puerto Banus and the surrounding beaches. Within 1km you have Aloha Gardens which offers cafes, bars, restaurants, bank and supermarket. River Garden is an ideal investment for golfers - you have Las Brisas, Los Naranjos, Aloha and La Quinta Golf in a short distance and families!