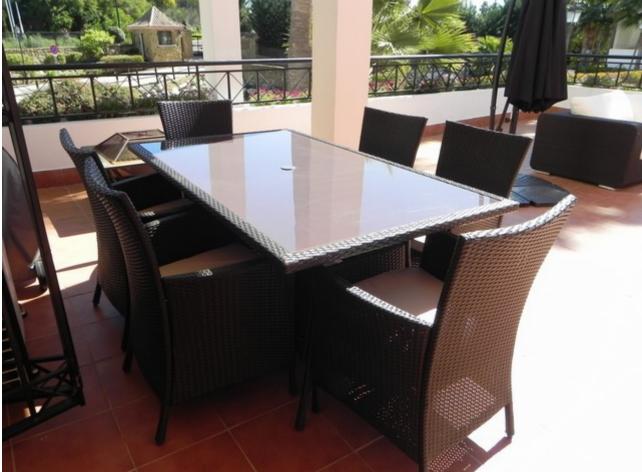

Accommodation consists of: - entrance hall, a bright fully equipped kitchen; lounge/dining room with working fireplace, dual aspect French windows leading onto a very large terrace; three bedrooms and two bathrooms. There is an underground parking space. River Garden is located in private development of 7 buildings surrounded by tropical gardens and swimming pool adjacent to the Golf Club Las Brisas, in the heart of the Golf Valley of Nueva Andalucia. Each block consists of 4 floors whereby the penthouses are duplex therefore occupying the 3rd and 4th floor. Each property has a garage space and storage room in the basement. Located relatively central in the Golf Valley, there is a short drive of 5 minutes to Puerto Banus and the surrounding beaches. Within 1km you have Aloha Gardens which offers cafes, bars, restaurants, bank and supermarket. River Garden is an ideal investment for golfers - you have Las Brisas, Los Naranjos, Aloha and La Quinta Golf in a short distance and families!