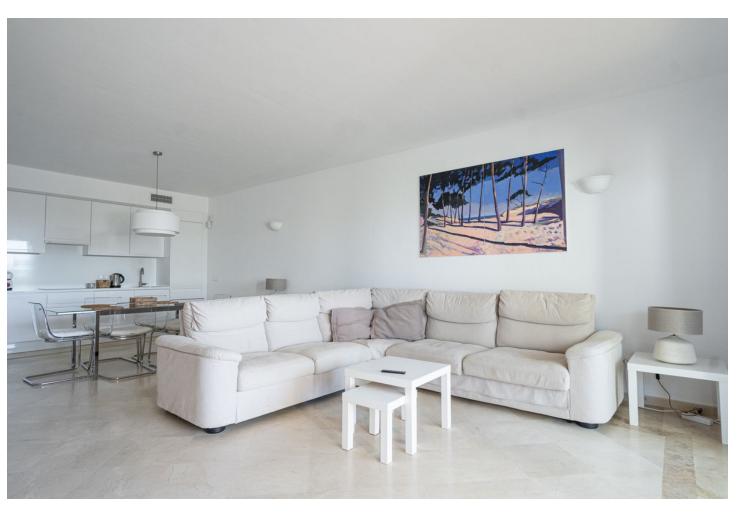

## Краткосрочная Аренда - Апартамент - Marbella 2.100€ / Неделя

Marbella Апартамент

3

2.5

150 m<sup>2</sup>

50 m2

Beachfront apartment Palm Beach. This is a 3-bedroom apartment on the ground/floor with a private garden. Located in one of the best blocks, it consists of an entrance area with a guest toilet, three bedrooms and two bathrooms. The apartment has a modern and renovated interior. The living room forms an open space with the kitchen and opens up to a beautiful terrace with a big dining table. The terrace is covered, yet it leads to a beautiful garden equipped with sun lounges. From the garden you can see and hear the sea, moreover it is surrounded by hedges, which makes it very private and peaceful. The apartment is as close as you can get to the beach and the sea. There are no roads, parking lots or other buildings that disturb the view and the sounds of the waves. The beach can be accessed within two minutes through the community garden, which offers you an amazing pool and place to relax. The complex has 24 hour security with electric gates, a concierge and underground parking for two cars. The apartment is only a 6-minute drive away from Marbella where you'll find many traditional Spanish tapas restaurants, Italian restaurants and bars. Within a few more minutes you'll reach the famous Puerto Banús which is known for its luxury shops and many restaurants. Outside the apartment, you'll find the amazing chiringuito (beach bar) "Playa los Monteros" and access the famous "Senda Litoral", a wooden pathway alongside the beach, which can even take you to the center of Marbella and Puerto Banús. The two nearest supermarkets are "Carrefour" and "Aldi", both 5 min away by car, the latest can be reached within a 20-minute walk. The airport is 40 minutes away. It is the perfect apartment for couples, families or groups of friends.