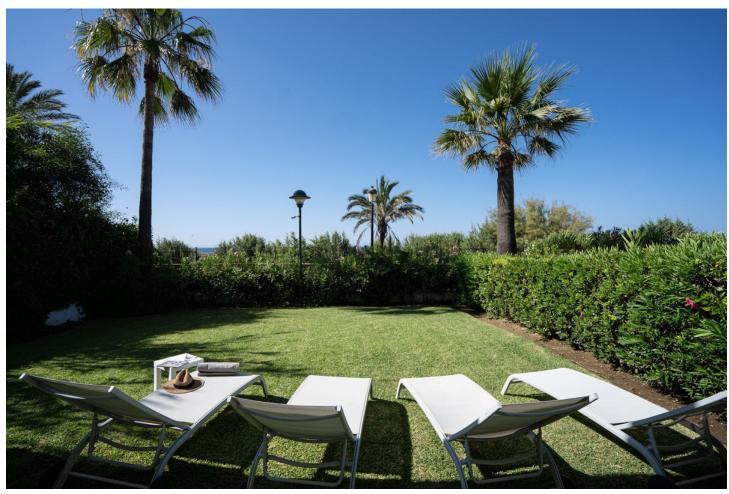

## Краткосрочная Аренда - Апартамент - Marbella 2.100€ / Неделя

Marbella Апартамент

3

2.5

150 m<sup>2</sup>

50 m2

Beachfront apartment Palm Beach. This is a 3-bedroom apartment on the ground/floor with a private garden. Located in one of the best blocks, it consists of an entrance area with a guest toilet, three bedrooms and two bathrooms. The apartment has a modern and renovated interior. The living room forms an open space with the kitchen and opens up to a beautiful terrace with a big dining table. The terrace is covered, yet it leads to a beautiful garden equipped with sun lounges. From the garden you can see and hear the sea, moreover it is surrounded by hedges, which makes it very private and peaceful. The apartment is as close as you can get to the beach and the sea. There are no roads, parking lots or other buildings that disturb the view and the sounds of the waves. The beach can be accessed within two minutes through the community garden, which offers you an amazing pool and place to relax. The complex has 24 hour security with electric gates, a concierge and underground parking for two cars. The apartment is only a 6-minute drive away from Marbella where you'll find many traditional Spanish tapas restaurants, Italian restaurants and bars. Within a few more minutes you'll reach the famous Puerto Banús which is known for its luxury shops and many restaurants. Outside the apartment, you'll find the amazing chiringuito (beach bar) "Playa los Monteros" and access the famous "Senda Litoral", a wooden pathway alongside the beach, which can even take you to the center of Marbella and Puerto Banús. The two nearest supermarkets are "Carrefour" and "Aldi", both 5 min away by car, the latest can be reached within a 20-minute walk. The airport is 40 minutes away. It is the perfect apartment for couples, families or groups of friends.