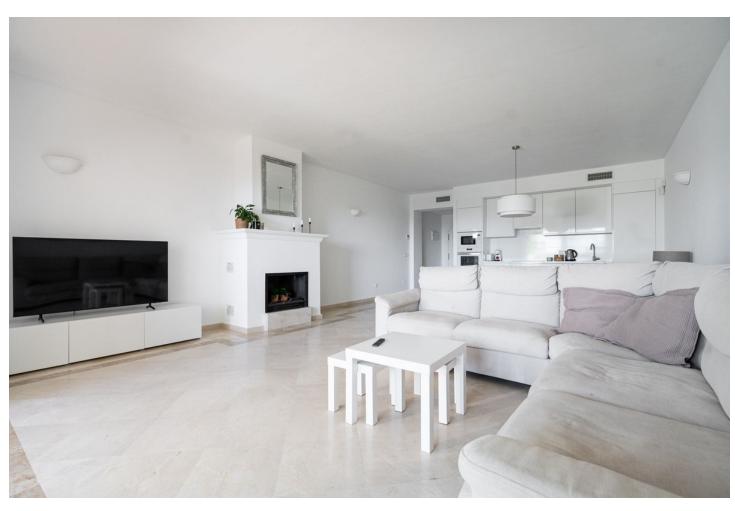

## Краткосрочная Аренда - Апартамент - Marbella 2.100€ / Неделя

Marbella Апартамент

3

2.5

150 m<sup>2</sup>

50 m2

Beachfront apartment Palm Beach. This is a 3-bedroom apartment on the ground/floor with a private garden. Located in one of the best blocks, it consists of an entrance area with a guest toilet, three bedrooms and two bathrooms. The apartment has a modern and renovated interior. The living room forms an open space with the kitchen and opens up to a beautiful terrace with a big dining table. The terrace is covered, yet it leads to a beautiful garden equipped with sun lounges. From the garden you can see and hear the sea, moreover it is surrounded by hedges, which makes it very private and peaceful. The apartment is as close as you can get to the beach and the sea. There are no roads, parking lots or other buildings that disturb the view and the sounds of the waves. The beach can be accessed within two minutes through the community garden, which offers you an amazing pool and place to relax. The complex has 24 hour security with electric gates, a concierge and underground parking for two cars. The apartment is only a 6-minute drive away from Marbella where you'll find many traditional Spanish tapas restaurants, Italian restaurants and bars. Within a few more minutes you'll reach the famous Puerto Banús which is known for its luxury shops and many restaurants. Outside the apartment, you'll find the amazing chiringuito (beach bar) "Playa los Monteros" and access the famous "Senda Litoral", a wooden pathway alongside the beach, which can even take you to the center of Marbella and Puerto Banús. The two nearest supermarkets are "Carrefour" and "Aldi", both 5 min away by car, the latest can be reached within a 20-minute walk. The airport is 40 minutes away. It is the perfect apartment for couples, families or groups of friends.