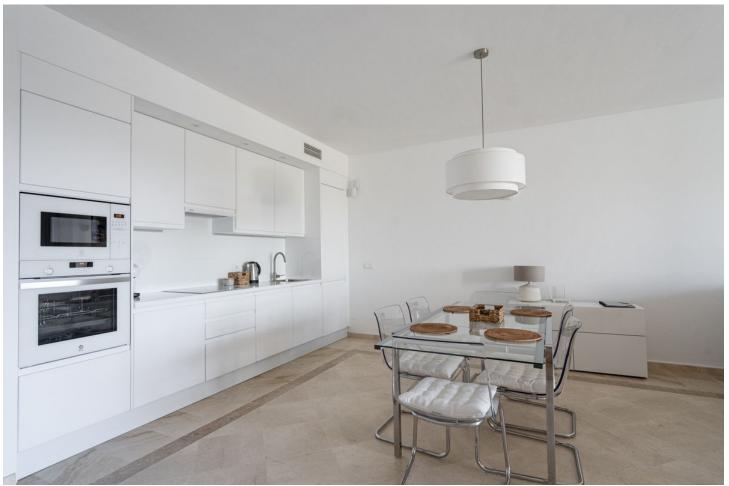

## Краткосрочная Аренда - Апартамент - Marbella 2.100€ / Неделя

Marbella Апартамент

3

2.5

150 m<sup>2</sup>

50 m2

Beachfront apartment Palm Beach. This is a 3-bedroom apartment on the ground/floor with a private garden. Located in one of the best blocks, it consists of an entrance area with a guest toilet, three bedrooms and two bathrooms. The apartment has a modern and renovated interior. The living room forms an open space with the kitchen and opens up to a beautiful terrace with a big dining table. The terrace is covered, yet it leads to a beautiful garden equipped with sun lounges. From the garden you can see and hear the sea, moreover it is surrounded by hedges, which makes it very private and peaceful. The apartment is as close as you can get to the beach and the sea. There are no roads, parking lots or other buildings that disturb the view and the sounds of the waves. The beach can be accessed within two minutes through the community garden, which offers you an amazing pool and place to relax. The complex has 24 hour security with electric gates, a concierge and underground parking for two cars. The apartment is only a 6-minute drive away from Marbella where you'll find many traditional Spanish tapas restaurants, Italian restaurants and bars. Within a few more minutes you'll reach the famous Puerto Banús which is known for its luxury shops and many restaurants. Outside the apartment, you'll find the amazing chiringuito (beach bar) "Playa los Monteros" and access the famous "Senda Litoral", a wooden pathway alongside the beach, which can even take you to the center of Marbella and Puerto Banús. The two nearest supermarkets are "Carrefour" and "Aldi", both 5 min away by car, the latest can be reached within a 20-minute walk. The airport is 40 minutes away. It is the perfect apartment for couples, families or groups of friends.