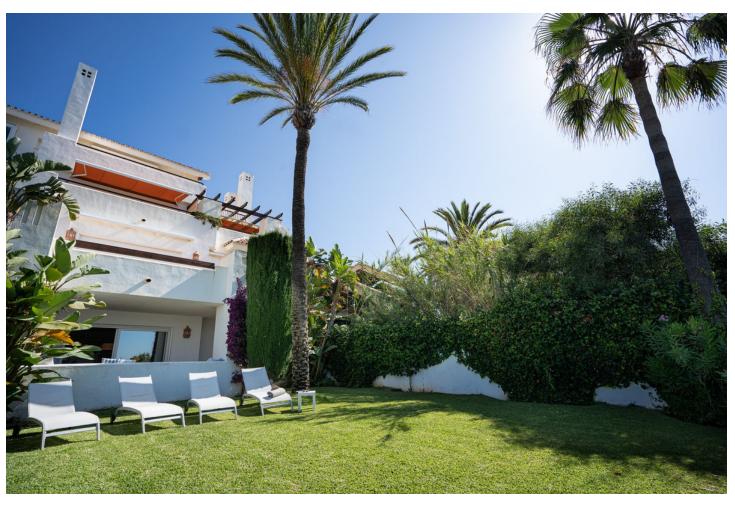

## Краткосрочная Аренда - Апартамент - Marbella 2.100€ / Неделя

Marbella Апартамент

3

2.5

150 m<sup>2</sup>

50 m2

Beachfront apartment Palm Beach. This is a 3-bedroom apartment on the ground/floor with a private garden. Located in one of the best blocks, it consists of an entrance area with a guest toilet, three bedrooms and two bathrooms. The apartment has a modern and renovated interior. The living room forms an open space with the kitchen and opens up to a beautiful terrace with a big dining table. The terrace is covered, yet it leads to a beautiful garden equipped with sun lounges. From the garden you can see and hear the sea, moreover it is surrounded by hedges, which makes it very private and peaceful. The apartment is as close as you can get to the beach and the sea. There are no roads, parking lots or other buildings that disturb the view and the sounds of the waves. The beach can be accessed within two minutes through the community garden, which offers you an amazing pool and place to relax. The complex has 24 hour security with electric gates, a concierge and underground parking for two cars. The apartment is only a 6-minute drive away from Marbella where you'll find many traditional Spanish tapas restaurants, Italian restaurants and bars. Within a few more minutes you'll reach the famous Puerto Banús which is known for its luxury shops and many restaurants. Outside the apartment, you'll find the amazing chiringuito (beach bar) "Playa los Monteros" and access the famous "Senda Litoral", a wooden pathway alongside the beach, which can even take you to the center of Marbella and Puerto Banús. The two nearest supermarkets are "Carrefour" and "Aldi", both 5 min away by car, the latest can be reached within a 20-minute walk. The airport is 40 minutes away. It is the perfect apartment for couples, families or groups of friends.