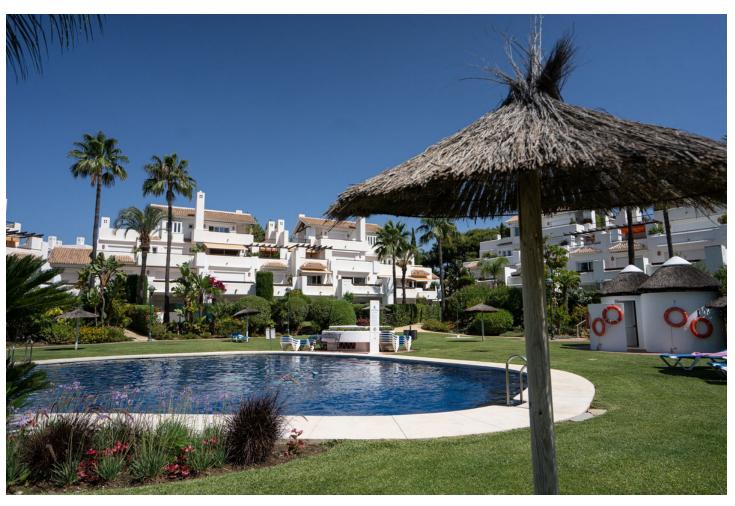

## Краткосрочная Аренда - Апартамент - Marbella 2.100€ / Неделя

Marbella Апартамент

3

2.5

150 m<sup>2</sup>

50 m2

Beachfront apartment Palm Beach. This is a 3-bedroom apartment on the ground/floor with a private garden. Located in one of the best blocks, it consists of an entrance area with a guest toilet, three bedrooms and two bathrooms. The apartment has a modern and renovated interior. The living room forms an open space with the kitchen and opens up to a beautiful terrace with a big dining table. The terrace is covered, yet it leads to a beautiful garden equipped with sun lounges. From the garden you can see and hear the sea, moreover it is surrounded by hedges, which makes it very private and peaceful. The apartment is as close as you can get to the beach and the sea. There are no roads, parking lots or other buildings that disturb the view and the sounds of the waves. The beach can be accessed within two minutes through the community garden, which offers you an amazing pool and place to relax. The complex has 24 hour security with electric gates, a concierge and underground parking for two cars. The apartment is only a 6-minute drive away from Marbella where you'll find many traditional Spanish tapas restaurants, Italian restaurants and bars. Within a few more minutes you'll reach the famous Puerto Banús which is known for its luxury shops and many restaurants. Outside the apartment, you'll find the amazing chiringuito (beach bar) "Playa los Monteros" and access the famous "Senda Litoral", a wooden pathway alongside the beach, which can even take you to the center of Marbella and Puerto Banús. The two nearest supermarkets are "Carrefour" and "Aldi", both 5 min away by car, the latest can be reached within a 20-minute walk. The airport is 40 minutes away. It is the perfect apartment for couples, families or groups of friends.