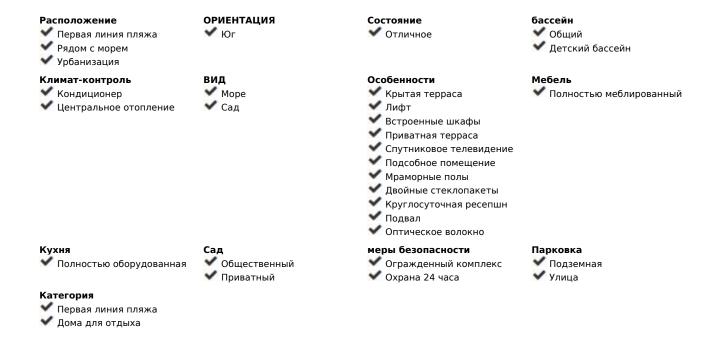

## Краткосрочная Аренда - Апартамент - Marbella 2.100€ / Неделя

Marbella Апартамент

3

2.5

150 m<sup>2</sup>

50 m2

Beachfront apartment Palm Beach. This is a 3-bedroom apartment on the ground/floor with a private garden. Located in one of the best blocks, it consists of an entrance area with a guest toilet, three bedrooms and two bathrooms. The apartment has a modern and renovated interior. The living room forms an open space with the kitchen and opens up to a beautiful terrace with a big dining table. The terrace is covered, yet it leads to a beautiful garden equipped with sun lounges. From the garden you can see and hear the sea, moreover it is surrounded by hedges, which makes it very private and peaceful. The apartment is as close as you can get to the beach and the sea. There are no roads, parking lots or other buildings that disturb the view and the sounds of the waves. The beach can be accessed within two minutes through the community garden, which offers you an amazing pool and place to relax. The complex has 24 hour security with electric gates, a concierge and underground parking for two cars. The apartment is only a 6-minute drive away from Marbella where you'll find many traditional Spanish tapas restaurants, Italian restaurants and bars. Within a few more minutes you'll reach the famous Puerto Banús which is known for its luxury shops and many restaurants. Outside the apartment, you'll find the amazing chiringuito (beach bar) "Playa los Monteros" and access the famous "Senda Litoral", a wooden pathway alongside the beach, which can even take you to the center of Marbella and Puerto Banús. The two nearest supermarkets are "Carrefour" and "Aldi", both 5 min away by car, the latest can be reached within a 20-minute walk. The airport is 40 minutes away. It is the perfect apartment for couples, families or groups of friends.