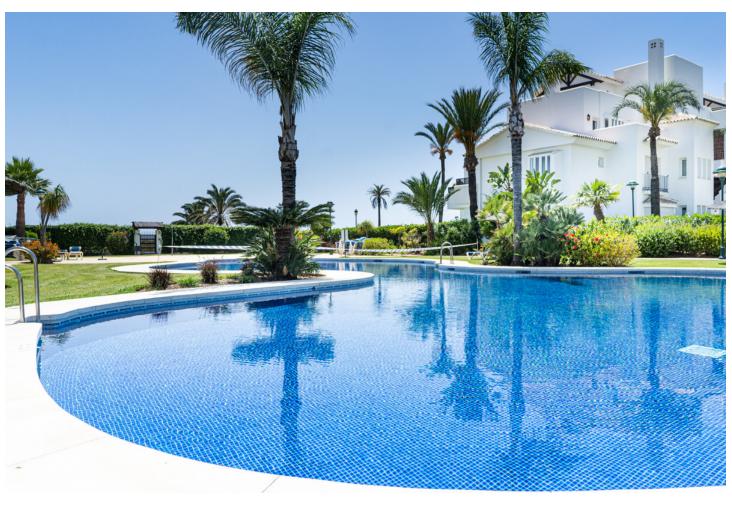

## Краткосрочная Аренда - Апартамент - Marbella 2.100€ / Неделя

Marbella Апартамент

3

2.5

150 m<sup>2</sup>

50 m2

Beachfront apartment Palm Beach. This is a 3-bedroom apartment on the ground/floor with a private garden. Located in one of the best blocks, it consists of an entrance area with a guest toilet, three bedrooms and two bathrooms. The apartment has a modern and renovated interior. The living room forms an open space with the kitchen and opens up to a beautiful terrace with a big dining table. The terrace is covered, yet it leads to a beautiful garden equipped with sun lounges. From the garden you can see and hear the sea, moreover it is surrounded by hedges, which makes it very private and peaceful. The apartment is as close as you can get to the beach and the sea. There are no roads, parking lots or other buildings that disturb the view and the sounds of the waves. The beach can be accessed within two minutes through the community garden, which offers you an amazing pool and place to relax. The complex has 24 hour security with electric gates, a concierge and underground parking for two cars. The apartment is only a 6-minute drive away from Marbella where you'll find many traditional Spanish tapas restaurants, Italian restaurants and bars. Within a few more minutes you'll reach the famous Puerto Banús which is known for its luxury shops and many restaurants. Outside the apartment, you'll find the amazing chiringuito (beach bar) "Playa los Monteros" and access the famous "Senda Litoral", a wooden pathway alongside the beach, which can even take you to the center of Marbella and Puerto Banús. The two nearest supermarkets are "Carrefour" and "Aldi", both 5 min away by car, the latest can be reached within a 20-minute walk. The airport is 40 minutes away. It is the perfect apartment for couples, families or groups of friends.