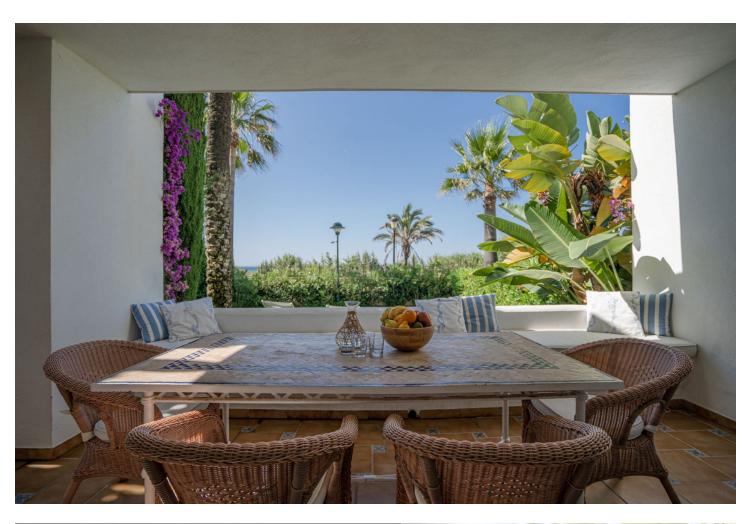

## Краткосрочная Аренда - Апартамент - Marbella 2.100€ / Неделя

Marbella Апартамент

3

2.5

150 m<sup>2</sup>

50 m2

Beachfront apartment Palm Beach. This is a 3-bedroom apartment on the ground/floor with a private garden. Located in one of the best blocks, it consists of an entrance area with a guest toilet, three bedrooms and two bathrooms. The apartment has a modern and renovated interior. The living room forms an open space with the kitchen and opens up to a beautiful terrace with a big dining table. The terrace is covered, yet it leads to a beautiful garden equipped with sun lounges. From the garden you can see and hear the sea, moreover it is surrounded by hedges, which makes it very private and peaceful. The apartment is as close as you can get to the beach and the sea. There are no roads, parking lots or other buildings that disturb the view and the sounds of the waves. The beach can be accessed within two minutes through the community garden, which offers you an amazing pool and place to relax. The complex has 24 hour security with electric gates, a concierge and underground parking for two cars. The apartment is only a 6-minute drive away from Marbella where you'll find many traditional Spanish tapas restaurants, Italian restaurants and bars. Within a few more minutes you'll reach the famous Puerto Banús which is known for its luxury shops and many restaurants. Outside the apartment, you'll find the amazing chiringuito (beach bar) "Playa los Monteros" and access the famous "Senda Litoral", a wooden pathway alongside the beach, which can even take you to the center of Marbella and Puerto Banús. The two nearest supermarkets are "Carrefour" and "Aldi", both 5 min away by car, the latest can be reached within a 20-minute walk. The airport is 40 minutes away. It is the perfect apartment for couples, families or groups of friends.