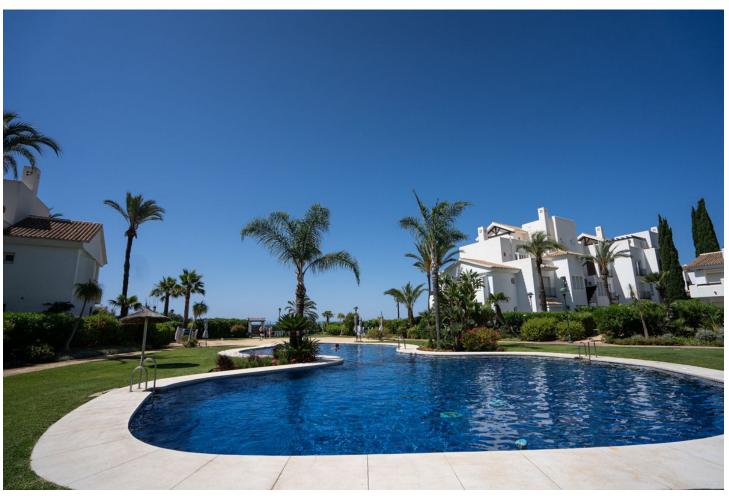

## Краткосрочная Аренда - Апартамент - Marbella 2.100€ / Неделя

Marbella Апартамент

3

2.5

150 m<sup>2</sup>

50 m2

Beachfront apartment Palm Beach. This is a 3-bedroom apartment on the ground/floor with a private garden. Located in one of the best blocks, it consists of an entrance area with a guest toilet, three bedrooms and two bathrooms. The apartment has a modern and renovated interior. The living room forms an open space with the kitchen and opens up to a beautiful terrace with a big dining table. The terrace is covered, yet it leads to a beautiful garden equipped with sun lounges. From the garden you can see and hear the sea, moreover it is surrounded by hedges, which makes it very private and peaceful. The apartment is as close as you can get to the beach and the sea. There are no roads, parking lots or other buildings that disturb the view and the sounds of the waves. The beach can be accessed within two minutes through the community garden, which offers you an amazing pool and place to relax. The complex has 24 hour security with electric gates, a concierge and underground parking for two cars. The apartment is only a 6-minute drive away from Marbella where you'll find many traditional Spanish tapas restaurants, Italian restaurants and bars. Within a few more minutes you'll reach the famous Puerto Banús which is known for its luxury shops and many restaurants. Outside the apartment, you'll find the amazing chiringuito (beach bar) "Playa los Monteros" and access the famous "Senda Litoral", a wooden pathway alongside the beach, which can even take you to the center of Marbella and Puerto Banús. The two nearest supermarkets are "Carrefour" and "Aldi", both 5 min away by car, the latest can be reached within a 20-minute walk. The airport is 40 minutes away. It is the perfect apartment for couples, families or groups of friends.