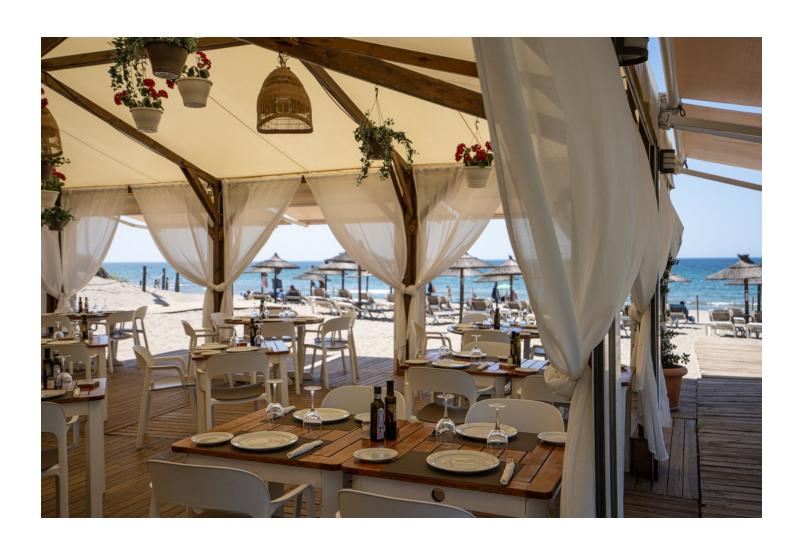

## Краткосрочная Аренда - Апартамент - Marbella 2.100€ / Неделя

Marbella Апартамент

3

2.5

150 m<sup>2</sup>

50 m2

Beachfront apartment Palm Beach. This is a 3-bedroom apartment on the ground/floor with a private garden. Located in one of the best blocks, it consists of an entrance area with a guest toilet, three bedrooms and two bathrooms. The apartment has a modern and renovated interior. The living room forms an open space with the kitchen and opens up to a beautiful terrace with a big dining table. The terrace is covered, yet it leads to a beautiful garden equipped with sun lounges. From the garden you can see and hear the sea, moreover it is surrounded by hedges, which makes it very private and peaceful. The apartment is as close as you can get to the beach and the sea. There are no roads, parking lots or other buildings that disturb the view and the sounds of the waves. The beach can be accessed within two minutes through the community garden, which offers you an amazing pool and place to relax. The complex has 24 hour security with electric gates, a concierge and underground parking for two cars. The apartment is only a 6-minute drive away from Marbella where you'll find many traditional Spanish tapas restaurants, Italian restaurants and bars. Within a few more minutes you'll reach the famous Puerto Banús which is known for its luxury shops and many restaurants. Outside the apartment, you'll find the amazing chiringuito (beach bar) "Playa los Monteros" and access the famous "Senda Litoral", a wooden pathway alongside the beach, which can even take you to the center of Marbella and Puerto Banús. The two nearest supermarkets are "Carrefour" and "Aldi", both 5 min away by car, the latest can be reached within a 20-minute walk. The airport is 40 minutes away. It is the perfect apartment for couples, families or groups of friends.