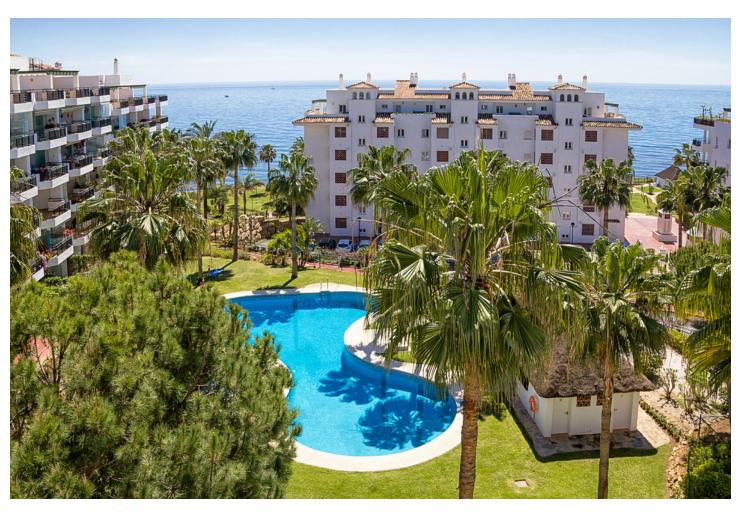

## Краткосрочная Аренда - Апартамент - Calahonda 793€ / Неделя

Calahonda Апартамент

2

2

60 m<sup>2</sup>

This property is registered with the Andalusian Tourist board under the DECREE 28/2016 law. Mi Capricho complex is right on the beachfront! This modern, 2 bedroom, 2 bathroom, 5th floor apartment offers sea views from the large, sunny, south facing terrace overlooking one of the complexes two large freeform pools. Set within attractive, tropical, landscaped gardens which lead right down to the beach, accessed through a private gate directly from the gardens. Internally, the lounge, which also offers sea views, opens out through full length patio doors to the terrace which provides an ideal space to either sun bathe or dine al-fresco whist watching the sun set over the coast of North Africa. Two bright, spacious bedrooms, the master one being en-suite with a further family bathroom and a modern fully equipped kitchen. Air-conditioned throughout to provide cool air in the summer months or warm air heating in the cooler weeks. Externally, the secure, gated complex is set within extensive, landscaped gardens with a communal area offering free WIFI for guests staying in the complex. The apartment is within a few minutes' walk of a large selection of local restaurants, bars, shops and supermarkets and there is a great beachfront restaurant right beside the complex. The newly completed coastal walkway runs along beside the sea directly in front of the complex towards Fuengirola to the east and Cabopino, Marbella to the west. Private underground parking with direct lift access to the front door. Ideal for all age groups and definitely for the discerning guests wanting to be right by the beach AND within walking distance of all the facilities. The apartment offers complimentary WIFI and UK and European television channels. As with all our holiday homes - this is a NON SMOKING property. The interior and terrace square metrages are estimates.