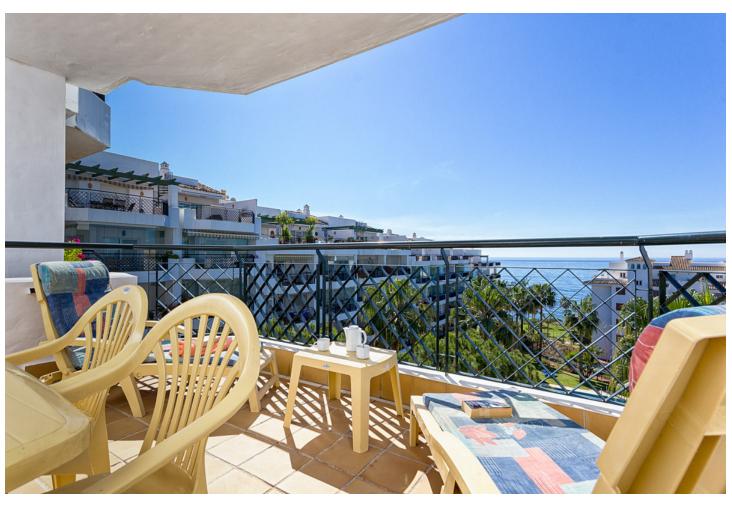

## Краткосрочная Аренда - Апартамент - Calahonda 793€ / Неделя

Calahonda Апартамент

2

2

60 m<sup>2</sup>

This property is registered with the Andalusian Tourist board under the DECREE 28/2016 law. Mi Capricho complex is right on the beachfront! This modern, 2 bedroom, 2 bathroom, 5th floor apartment offers sea views from the large, sunny, south facing terrace overlooking one of the complexes two large freeform pools. Set within attractive, tropical, landscaped gardens which lead right down to the beach, accessed through a private gate directly from the gardens. Internally, the lounge, which also offers sea views, opens out through full length patio doors to the terrace which provides an ideal space to either sun bathe or dine al-fresco whist watching the sun set over the coast of North Africa. Two bright, spacious bedrooms, the master one being en-suite with a further family bathroom and a modern fully equipped kitchen. Air-conditioned throughout to provide cool air in the summer months or warm air heating in the cooler weeks. Externally, the secure, gated complex is set within extensive, landscaped gardens with a communal area offering free WIFI for guests staying in the complex. The apartment is within a few minutes' walk of a large selection of local restaurants, bars, shops and supermarkets and there is a great beachfront restaurant right beside the complex. The newly completed coastal walkway runs along beside the sea directly in front of the complex towards Fuengirola to the east and Cabopino, Marbella to the west. Private underground parking with direct lift access to the front door. Ideal for all age groups and definitely for the discerning guests wanting to be right by the beach AND within walking distance of all the facilities. The apartment offers complimentary WIFI and UK and European television channels. As with all our holiday homes - this is a NON SMOKING property. The interior and terrace square metrages are estimates.