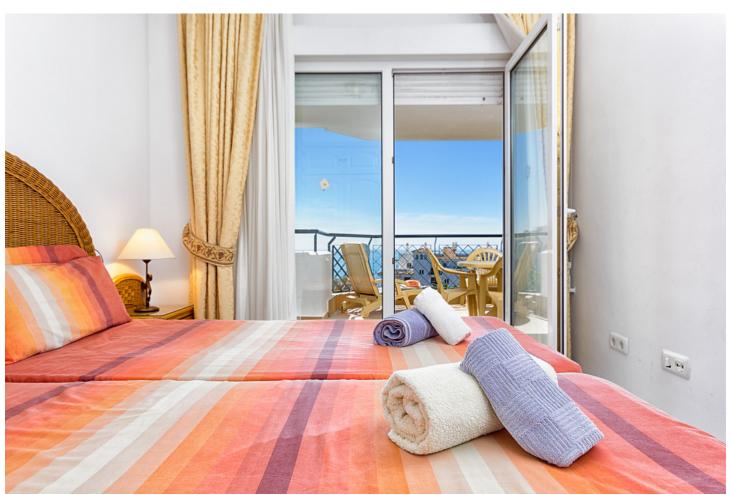

## Краткосрочная Аренда - Апартамент - Calahonda 793€ / Неделя

Calahonda Апартамент

2

2

60 m<sup>2</sup>

This property is registered with the Andalusian Tourist board under the DECREE 28/2016 law. Mi Capricho complex is right on the beachfront! This modern, 2 bedroom, 2 bathroom, 5th floor apartment offers sea views from the large, sunny, south facing terrace overlooking one of the complexes two large freeform pools. Set within attractive, tropical, landscaped gardens which lead right down to the beach, accessed through a private gate directly from the gardens. Internally, the lounge, which also offers sea views, opens out through full length patio doors to the terrace which provides an ideal space to either sun bathe or dine al-fresco whist watching the sun set over the coast of North Africa. Two bright, spacious bedrooms, the master one being en-suite with a further family bathroom and a modern fully equipped kitchen. Air-conditioned throughout to provide cool air in the summer months or warm air heating in the cooler weeks. Externally, the secure, gated complex is set within extensive, landscaped gardens with a communal area offering free WIFI for guests staying in the complex. The apartment is within a few minutes' walk of a large selection of local restaurants, bars, shops and supermarkets and there is a great beachfront restaurant right beside the complex. The newly completed coastal walkway runs along beside the sea directly in front of the complex towards Fuengirola to the east and Cabopino, Marbella to the west. Private underground parking with direct lift access to the front door. Ideal for all age groups and definitely for the discerning guests wanting to be right by the beach AND within walking distance of all the facilities. The apartment offers complimentary WIFI and UK and European television channels. As with all our holiday homes - this is a NON SMOKING property. The interior and terrace square metrages are estimates.