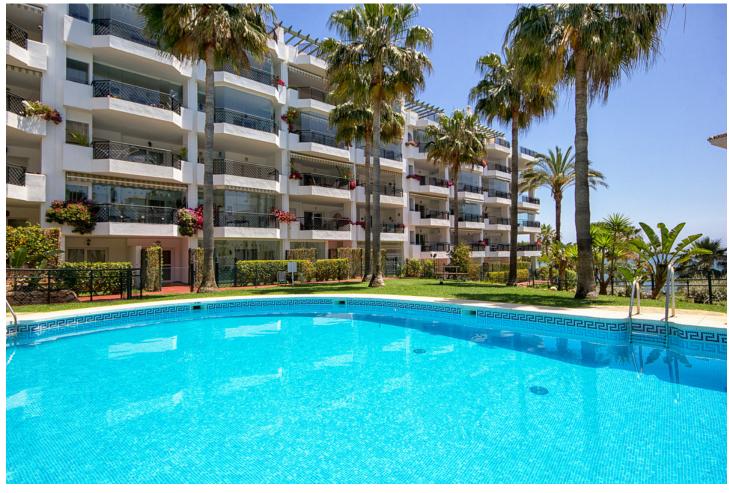

## Краткосрочная Аренда - Апартамент - Calahonda 793€ / Неделя

Calahonda Апартамент

2

2

60 m<sup>2</sup>

This property is registered with the Andalusian Tourist board under the DECREE 28/2016 law. Mi Capricho complex is right on the beachfront! This modern, 2 bedroom, 2 bathroom, 5th floor apartment offers sea views from the large, sunny, south facing terrace overlooking one of the complexes two large freeform pools. Set within attractive, tropical, landscaped gardens which lead right down to the beach, accessed through a private gate directly from the gardens. Internally, the lounge, which also offers sea views, opens out through full length patio doors to the terrace which provides an ideal space to either sun bathe or dine al-fresco whist watching the sun set over the coast of North Africa. Two bright, spacious bedrooms, the master one being en-suite with a further family bathroom and a modern fully equipped kitchen. Air-conditioned throughout to provide cool air in the summer months or warm air heating in the cooler weeks. Externally, the secure, gated complex is set within extensive, landscaped gardens with a communal area offering free WIFI for guests staying in the complex. The apartment is within a few minutes' walk of a large selection of local restaurants, bars, shops and supermarkets and there is a great beachfront restaurant right beside the complex. The newly completed coastal walkway runs along beside the sea directly in front of the complex towards Fuengirola to the east and Cabopino, Marbella to the west. Private underground parking with direct lift access to the front door. Ideal for all age groups and definitely for the discerning guests wanting to be right by the beach AND within walking distance of all the facilities. The apartment offers complimentary WIFI and UK and European television channels. As with all our holiday homes - this is a NON SMOKING property. The interior and terrace square metrages are estimates.