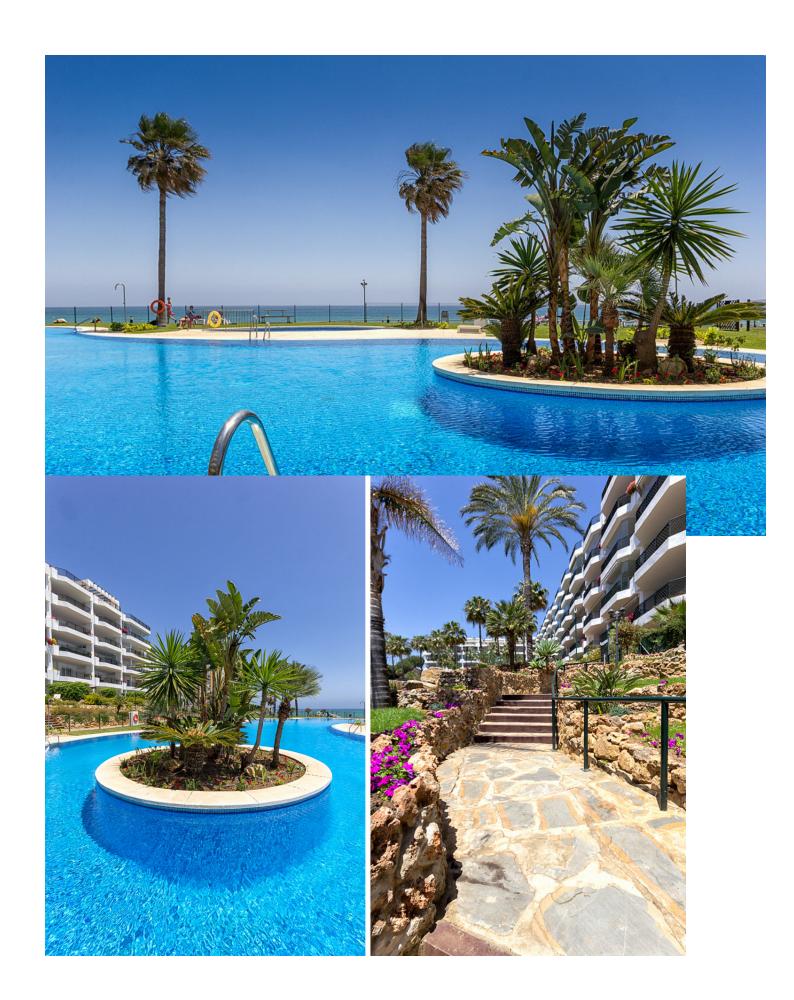

## Краткосрочная Аренда - Апартамент - Calahonda 793€ / Неделя

Calahonda Апартамент

2

2

60 m<sup>2</sup>

This property is registered with the Andalusian Tourist board under the DECREE 28/2016 law. Mi Capricho complex is right on the beachfront! This modern, 2 bedroom, 2 bathroom, 5th floor apartment offers sea views from the large, sunny, south facing terrace overlooking one of the complexes two large freeform pools. Set within attractive, tropical, landscaped gardens which lead right down to the beach, accessed through a private gate directly from the gardens. Internally, the lounge, which also offers sea views, opens out through full length patio doors to the terrace which provides an ideal space to either sun bathe or dine al-fresco whist watching the sun set over the coast of North Africa. Two bright, spacious bedrooms, the master one being en-suite with a further family bathroom and a modern fully equipped kitchen. Air-conditioned throughout to provide cool air in the summer months or warm air heating in the cooler weeks. Externally, the secure, gated complex is set within extensive, landscaped gardens with a communal area offering free WIFI for guests staying in the complex. The apartment is within a few minutes' walk of a large selection of local restaurants, bars, shops and supermarkets and there is a great beachfront restaurant right beside the complex. The newly completed coastal walkway runs along beside the sea directly in front of the complex towards Fuengirola to the east and Cabopino, Marbella to the west. Private underground parking with direct lift access to the front door. Ideal for all age groups and definitely for the discerning guests wanting to be right by the beach AND within walking distance of all the facilities. The apartment offers complimentary WIFI and UK and European television channels. As with all our holiday homes - this is a NON SMOKING property. The interior and terrace square metrages are estimates.