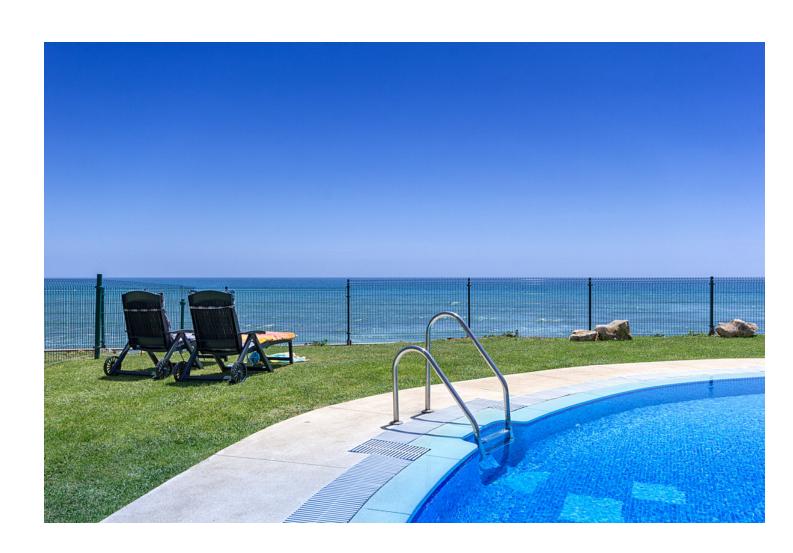

## Краткосрочная Аренда - Апартамент - Calahonda 793€ / Неделя

Calahonda Апартамент

2

2

60 m<sup>2</sup>

This property is registered with the Andalusian Tourist board under the DECREE 28/2016 law. Mi Capricho complex is right on the beachfront! This modern, 2 bedroom, 2 bathroom, 5th floor apartment offers sea views from the large, sunny, south facing terrace overlooking one of the complexes two large freeform pools. Set within attractive, tropical, landscaped gardens which lead right down to the beach, accessed through a private gate directly from the gardens. Internally, the lounge, which also offers sea views, opens out through full length patio doors to the terrace which provides an ideal space to either sun bathe or dine al-fresco whist watching the sun set over the coast of North Africa. Two bright, spacious bedrooms, the master one being en-suite with a further family bathroom and a modern fully equipped kitchen. Air-conditioned throughout to provide cool air in the summer months or warm air heating in the cooler weeks. Externally, the secure, gated complex is set within extensive, landscaped gardens with a communal area offering free WIFI for guests staying in the complex. The apartment is within a few minutes' walk of a large selection of local restaurants, bars, shops and supermarkets and there is a great beachfront restaurant right beside the complex. The newly completed coastal walkway runs along beside the sea directly in front of the complex towards Fuengirola to the east and Cabopino, Marbella to the west. Private underground parking with direct lift access to the front door. Ideal for all age groups and definitely for the discerning guests wanting to be right by the beach AND within walking distance of all the facilities. The apartment offers complimentary WIFI and UK and European television channels. As with all our holiday homes - this is a NON SMOKING property. The interior and terrace square metrages are estimates.