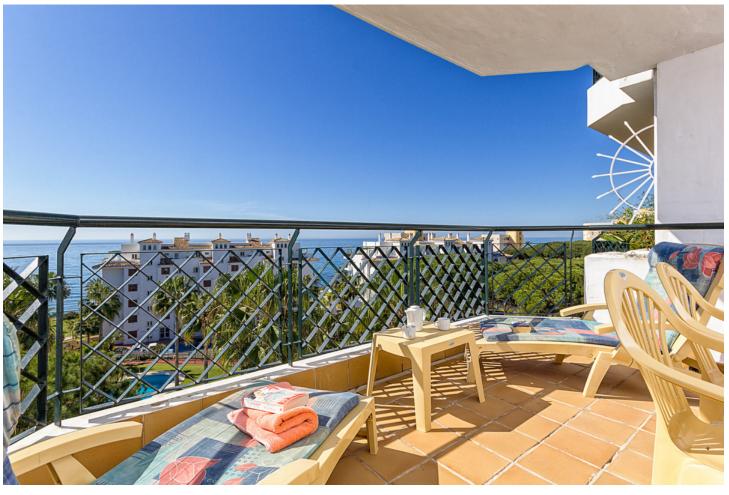

## Краткосрочная Аренда - Апартамент - Calahonda 793€ / Неделя

Calahonda Апартамент

2

2

60 m<sup>2</sup>

This property is registered with the Andalusian Tourist board under the DECREE 28/2016 law. Mi Capricho complex is right on the beachfront! This modern, 2 bedroom, 2 bathroom, 5th floor apartment offers sea views from the large, sunny, south facing terrace overlooking one of the complexes two large freeform pools. Set within attractive, tropical, landscaped gardens which lead right down to the beach, accessed through a private gate directly from the gardens. Internally, the lounge, which also offers sea views, opens out through full length patio doors to the terrace which provides an ideal space to either sun bathe or dine al-fresco whist watching the sun set over the coast of North Africa. Two bright, spacious bedrooms, the master one being en-suite with a further family bathroom and a modern fully equipped kitchen. Air-conditioned throughout to provide cool air in the summer months or warm air heating in the cooler weeks. Externally, the secure, gated complex is set within extensive, landscaped gardens with a communal area offering free WIFI for guests staying in the complex. The apartment is within a few minutes' walk of a large selection of local restaurants, bars, shops and supermarkets and there is a great beachfront restaurant right beside the complex. The newly completed coastal walkway runs along beside the sea directly in front of the complex towards Fuengirola to the east and Cabopino, Marbella to the west. Private underground parking with direct lift access to the front door. Ideal for all age groups and definitely for the discerning guests wanting to be right by the beach AND within walking distance of all the facilities. The apartment offers complimentary WIFI and UK and European television channels. As with all our holiday homes - this is a NON SMOKING property. The interior and terrace square metrages are estimates.