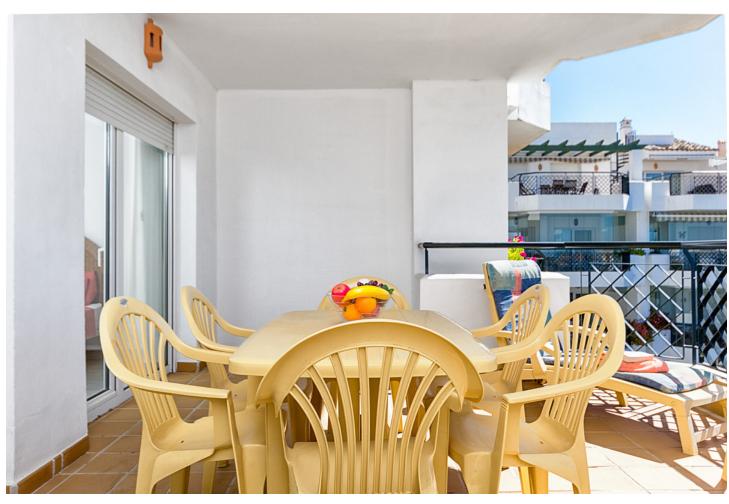

## Краткосрочная Аренда - Апартамент - Calahonda 793€ / Неделя

Calahonda Апартамент

2

2

60 m<sup>2</sup>

This property is registered with the Andalusian Tourist board under the DECREE 28/2016 law. Mi Capricho complex is right on the beachfront! This modern, 2 bedroom, 2 bathroom, 5th floor apartment offers sea views from the large, sunny, south facing terrace overlooking one of the complexes two large freeform pools. Set within attractive, tropical, landscaped gardens which lead right down to the beach, accessed through a private gate directly from the gardens. Internally, the lounge, which also offers sea views, opens out through full length patio doors to the terrace which provides an ideal space to either sun bathe or dine al-fresco whist watching the sun set over the coast of North Africa. Two bright, spacious bedrooms, the master one being en-suite with a further family bathroom and a modern fully equipped kitchen. Air-conditioned throughout to provide cool air in the summer months or warm air heating in the cooler weeks. Externally, the secure, gated complex is set within extensive, landscaped gardens with a communal area offering free WIFI for guests staying in the complex. The apartment is within a few minutes' walk of a large selection of local restaurants, bars, shops and supermarkets and there is a great beachfront restaurant right beside the complex. The newly completed coastal walkway runs along beside the sea directly in front of the complex towards Fuengirola to the east and Cabopino, Marbella to the west. Private underground parking with direct lift access to the front door. Ideal for all age groups and definitely for the discerning guests wanting to be right by the beach AND within walking distance of all the facilities. The apartment offers complimentary WIFI and UK and European television channels. As with all our holiday homes - this is a NON SMOKING property. The interior and terrace square metrages are estimates.