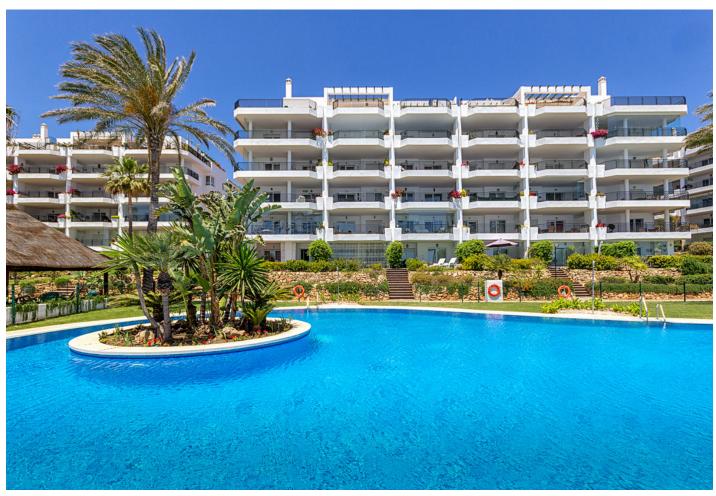

## Краткосрочная Аренда - Апартамент - Calahonda 793€ / Неделя

Calahonda Апартамент

2

2

60 m<sup>2</sup>

This property is registered with the Andalusian Tourist board under the DECREE 28/2016 law. Mi Capricho complex is right on the beachfront! This modern, 2 bedroom, 2 bathroom, 5th floor apartment offers sea views from the large, sunny, south facing terrace overlooking one of the complexes two large freeform pools. Set within attractive, tropical, landscaped gardens which lead right down to the beach, accessed through a private gate directly from the gardens. Internally, the lounge, which also offers sea views, opens out through full length patio doors to the terrace which provides an ideal space to either sun bathe or dine al-fresco whist watching the sun set over the coast of North Africa. Two bright, spacious bedrooms, the master one being en-suite with a further family bathroom and a modern fully equipped kitchen. Air-conditioned throughout to provide cool air in the summer months or warm air heating in the cooler weeks. Externally, the secure, gated complex is set within extensive, landscaped gardens with a communal area offering free WIFI for guests staying in the complex. The apartment is within a few minutes' walk of a large selection of local restaurants, bars, shops and supermarkets and there is a great beachfront restaurant right beside the complex. The newly completed coastal walkway runs along beside the sea directly in front of the complex towards Fuengirola to the east and Cabopino, Marbella to the west. Private underground parking with direct lift access to the front door. Ideal for all age groups and definitely for the discerning guests wanting to be right by the beach AND within walking distance of all the facilities. The apartment offers complimentary WIFI and UK and European television channels. As with all our holiday homes - this is a NON SMOKING property. The interior and terrace square metrages are estimates.