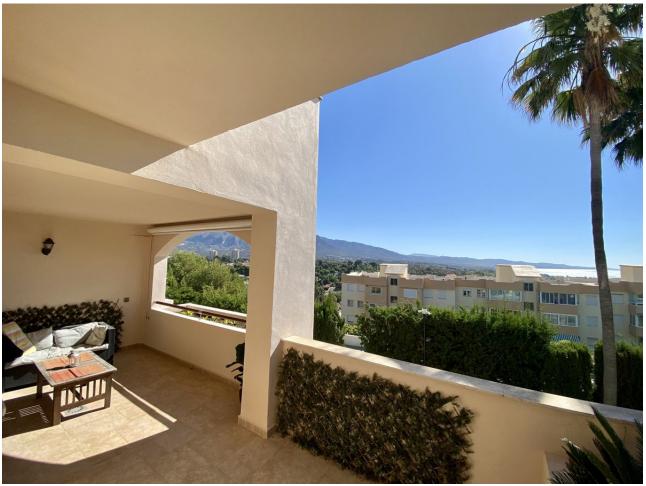

## Краткосрочная Аренда - Апартамент - Nueva Andalucía 1.500€ / Неделя

Nueva Andalucía

**Апартамент** 

2

2

100 m2

Elegant 2-bedroom middle floor apartment in Medina de Banús, Nueva Andalucía. This beautiful apartment has beautiful Sea Views and is located on the first floor overlooking the community gardens in an area with very little traffic, which provides tranquility. The apartment is east facing and is spacious and modern. The master bedroom has an en-suite bathroom and the guest bedroom has a separate full bathroom. The property also offers a double garage space. Hot and cold air conditioning, marble floors and top quality finishes. Medina de Banús is a gated community with 24-hour security very well located within walking distance of the commercial area of Centro Plaza and the famous Nueva Andalucía bullring with shops, restaurants, banks and supermarkets, all within a short walk. The Puerto Banús marina is less than 10 minutes' walk from the complex and the beaches are 15 minutes away.