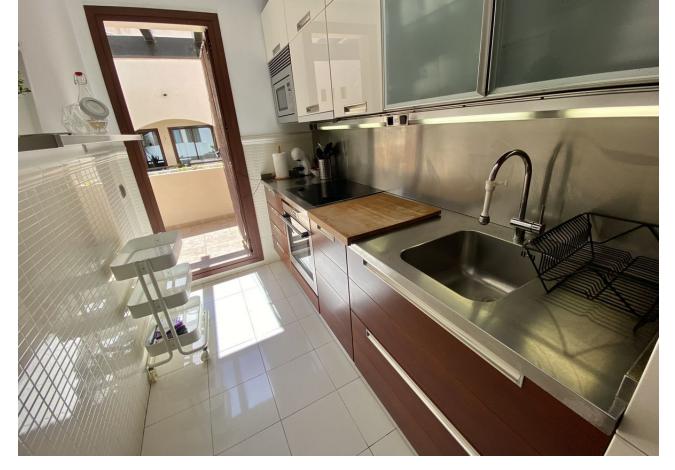

## Краткосрочная Аренда - Апартамент - Nueva Andalucía 1.500€ / Неделя

Nueva Andalucía

**Апартамент** 

2

2

100 m2

Elegant 2-bedroom middle floor apartment in Medina de Banús, Nueva Andalucía. This beautiful apartment has beautiful Sea Views and is located on the first floor overlooking the community gardens in an area with very little traffic, which provides tranquility. The apartment is east facing and is spacious and modern. The master bedroom has an en-suite bathroom and the guest bedroom has a separate full bathroom. The property also offers a double garage space. Hot and cold air conditioning, marble floors and top quality finishes. Medina de Banús is a gated community with 24-hour security very well located within walking distance of the commercial area of Centro Plaza and the famous Nueva Andalucía bullring with shops, restaurants, banks and supermarkets, all within a short walk. The Puerto Banús marina is less than 10 minutes' walk from the complex and the beaches are 15 minutes away.