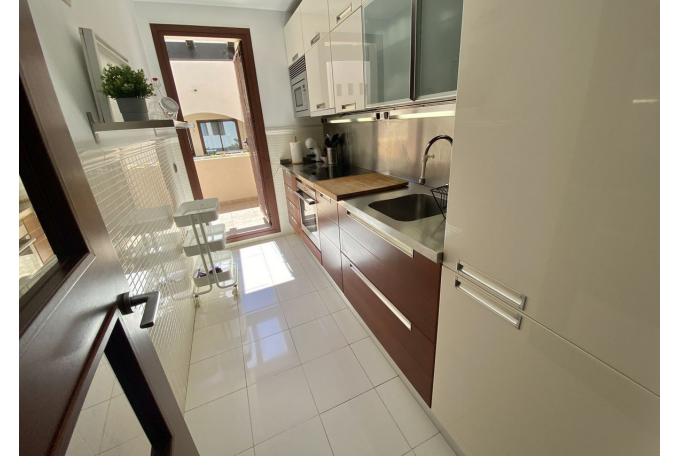

## Краткосрочная Аренда - Апартамент - Nueva Andalucía 1.500€ / Неделя

Nueva Andalucía

**Апартамент** 

2

2

100 m2

Elegant 2-bedroom middle floor apartment in Medina de Banús, Nueva Andalucía. This beautiful apartment has beautiful Sea Views and is located on the first floor overlooking the community gardens in an area with very little traffic, which provides tranquility. The apartment is east facing and is spacious and modern. The master bedroom has an en-suite bathroom and the guest bedroom has a separate full bathroom. The property also offers a double garage space. Hot and cold air conditioning, marble floors and top quality finishes. Medina de Banús is a gated community with 24-hour security very well located within walking distance of the commercial area of Centro Plaza and the famous Nueva Andalucía bullring with shops, restaurants, banks and supermarkets, all within a short walk. The Puerto Banús marina is less than 10 minutes' walk from the complex and the beaches are 15 minutes away.