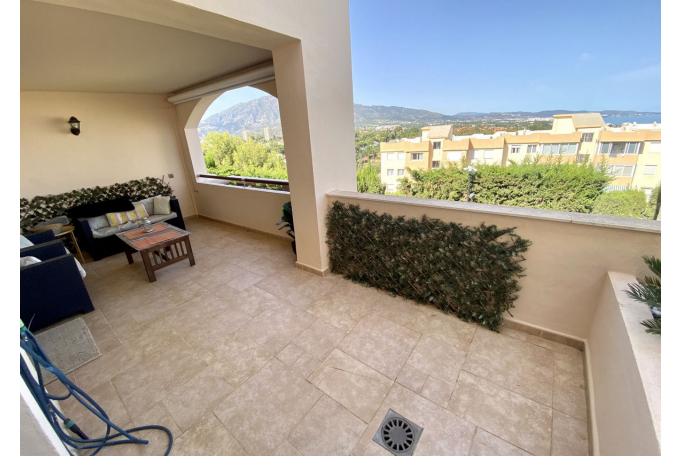

## Краткосрочная Аренда - Апартамент - Nueva Andalucía 1.500€ / Неделя

Nueva Andalucía

**Апартамент** 

2

2

100 m2

Elegant 2-bedroom middle floor apartment in Medina de Banús, Nueva Andalucía. This beautiful apartment has beautiful Sea Views and is located on the first floor overlooking the community gardens in an area with very little traffic, which provides tranquility. The apartment is east facing and is spacious and modern. The master bedroom has an en-suite bathroom and the guest bedroom has a separate full bathroom. The property also offers a double garage space. Hot and cold air conditioning, marble floors and top quality finishes. Medina de Banús is a gated community with 24-hour security very well located within walking distance of the commercial area of Centro Plaza and the famous Nueva Andalucía bullring with shops, restaurants, banks and supermarkets, all within a short walk. The Puerto Banús marina is less than 10 minutes' walk from the complex and the beaches are 15 minutes away.