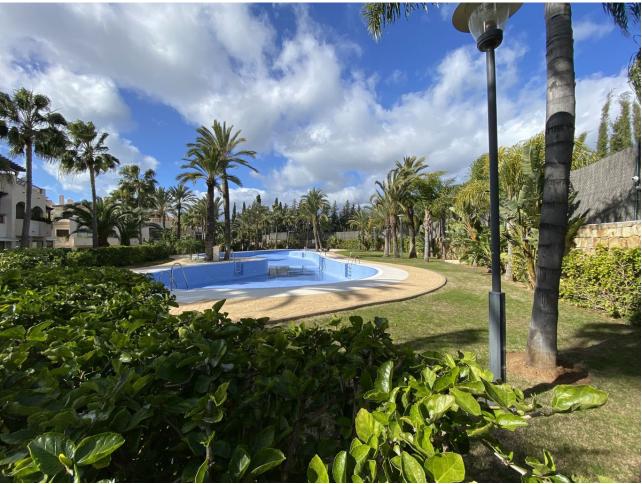

## Краткосрочная Аренда - Апартамент - Nueva Andalucía 1.500€ / Неделя

Nueva Andalucía

**Апартамент** 

2

2

100 m2

Elegant 2-bedroom middle floor apartment in Medina de Banús, Nueva Andalucía. This beautiful apartment has beautiful Sea Views and is located on the first floor overlooking the community gardens in an area with very little traffic, which provides tranquility. The apartment is east facing and is spacious and modern. The master bedroom has an en-suite bathroom and the guest bedroom has a separate full bathroom. The property also offers a double garage space. Hot and cold air conditioning, marble floors and top quality finishes. Medina de Banús is a gated community with 24-hour security very well located within walking distance of the commercial area of Centro Plaza and the famous Nueva Andalucía bullring with shops, restaurants, banks and supermarkets, all within a short walk. The Puerto Banús marina is less than 10 minutes' walk from the complex and the beaches are 15 minutes away.