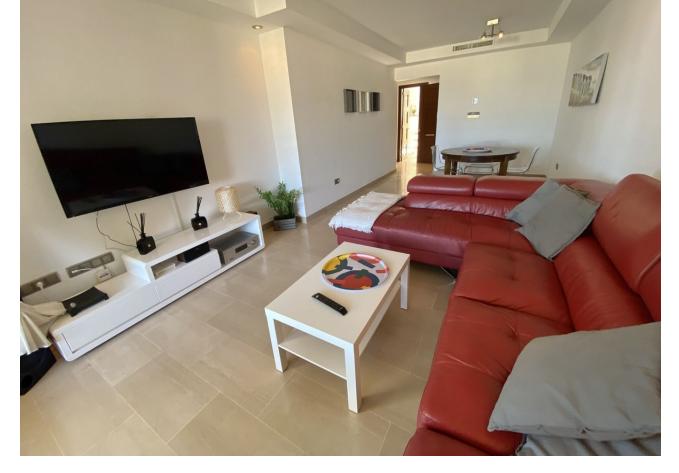

## Краткосрочная Аренда - Апартамент - Nueva Andalucía 1.500€ / Неделя

Nueva Andalucía

**Апартамент** 

2

2

100 m2

Elegant 2-bedroom middle floor apartment in Medina de Banús, Nueva Andalucía. This beautiful apartment has beautiful Sea Views and is located on the first floor overlooking the community gardens in an area with very little traffic, which provides tranquility. The apartment is east facing and is spacious and modern. The master bedroom has an en-suite bathroom and the guest bedroom has a separate full bathroom. The property also offers a double garage space. Hot and cold air conditioning, marble floors and top quality finishes. Medina de Banús is a gated community with 24-hour security very well located within walking distance of the commercial area of Centro Plaza and the famous Nueva Andalucía bullring with shops, restaurants, banks and supermarkets, all within a short walk. The Puerto Banús marina is less than 10 minutes' walk from the complex and the beaches are 15 minutes away.