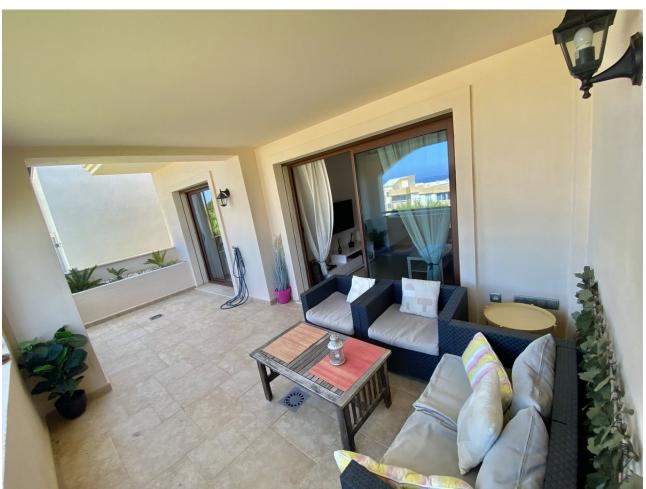

## Краткосрочная Аренда - Апартамент - Nueva Andalucía 1.500€ / Неделя

Nueva Andalucía

**Апартамент** 

2

2

100 m2

Elegant 2-bedroom middle floor apartment in Medina de Banús, Nueva Andalucía. This beautiful apartment has beautiful Sea Views and is located on the first floor overlooking the community gardens in an area with very little traffic, which provides tranquility. The apartment is east facing and is spacious and modern. The master bedroom has an en-suite bathroom and the guest bedroom has a separate full bathroom. The property also offers a double garage space. Hot and cold air conditioning, marble floors and top quality finishes. Medina de Banús is a gated community with 24-hour security very well located within walking distance of the commercial area of Centro Plaza and the famous Nueva Andalucía bullring with shops, restaurants, banks and supermarkets, all within a short walk. The Puerto Banús marina is less than 10 minutes' walk from the complex and the beaches are 15 minutes away.