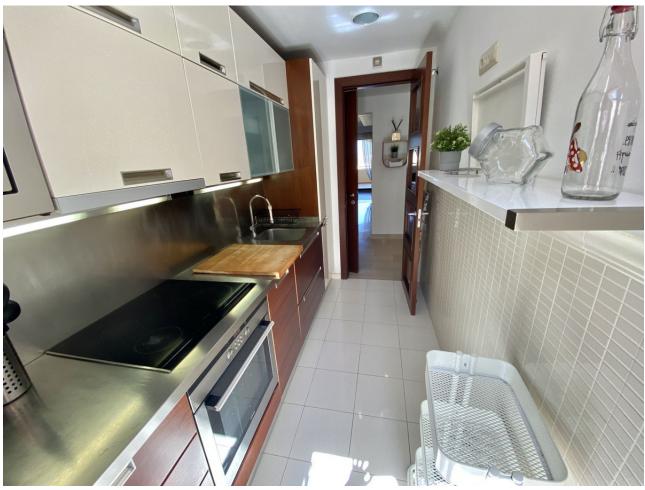

## Краткосрочная Аренда - Апартамент - Nueva Andalucía 1.500€ / Неделя

Nueva Andalucía

**Апартамент** 

2

2

100 m2

Elegant 2-bedroom middle floor apartment in Medina de Banús, Nueva Andalucía. This beautiful apartment has beautiful Sea Views and is located on the first floor overlooking the community gardens in an area with very little traffic, which provides tranquility. The apartment is east facing and is spacious and modern. The master bedroom has an en-suite bathroom and the guest bedroom has a separate full bathroom. The property also offers a double garage space. Hot and cold air conditioning, marble floors and top quality finishes. Medina de Banús is a gated community with 24-hour security very well located within walking distance of the commercial area of Centro Plaza and the famous Nueva Andalucía bullring with shops, restaurants, banks and supermarkets, all within a short walk. The Puerto Banús marina is less than 10 minutes' walk from the complex and the beaches are 15 minutes away.