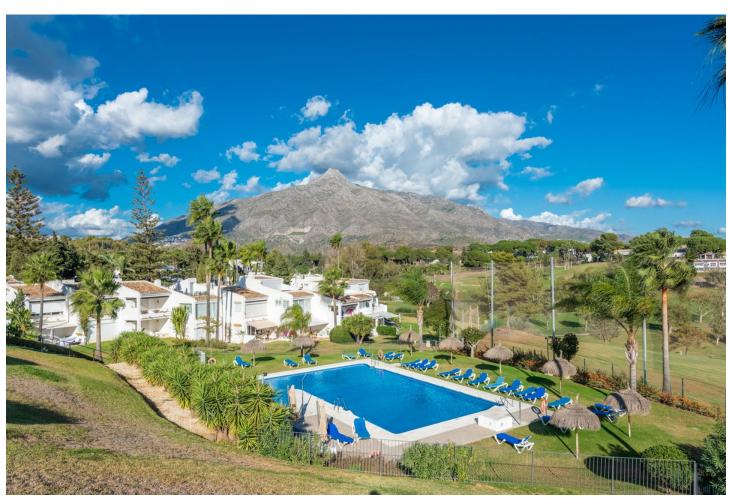

## Краткосрочная Аренда - Апартамент - Nueva Andalucía 1.465€ / Неделя

Nueva Andalucía Апартамент

2

2

95 m<sup>2</sup>

Avaliable 1 December 2023 to 1 May 2024 Azahara is a well maintained high standard complex and it's a quiet family oriented community where to come and relax and enjoy the surroundings. It's s not suitable for the younger groups or guest that is looking for party. This is a beautiful and peaceful place where all guest are to respect the neighbours and nearby houses. Parties are not allowed nor play music or making noises at inappropriate volumes and the quiet hours to respect the neighbourhood is from 23.00-09.00 But for the relaxed guest that want to reserve this light and spacious contemporary apartment with open plan kitchen/living room in the heart of Nueva Andalucia golf valley, in the popular complex of Azahara 1. The apartment is a ground floor with a raised covered terrace, frontline Aloha golf and wonderful open views of the famous mountain La Concha, the sea and the golf. With its southeast orientation you can enjoy your morning coffee in the sun. Both the bedrooms have double beds and fitted wardrobes and there are 2 bathrooms, one with a shower and the other with a bathtub. The apartment is fully fitted and equipped with everything needed for a holiday stay. It has a central air conditioning system and Wifi as well as Chrome cast TV for streaming. Guests have access to a large communal saltwater pool that is also child friendly and covered parking. Restaurants and other amenities are only a few minutes walking distance away, however the nearest beach of Puerto Banus, or it centrum is a 5-6 minute drive from this apartment by car. There is a bus stop right outside on the street that goes down to Puerto Banus.