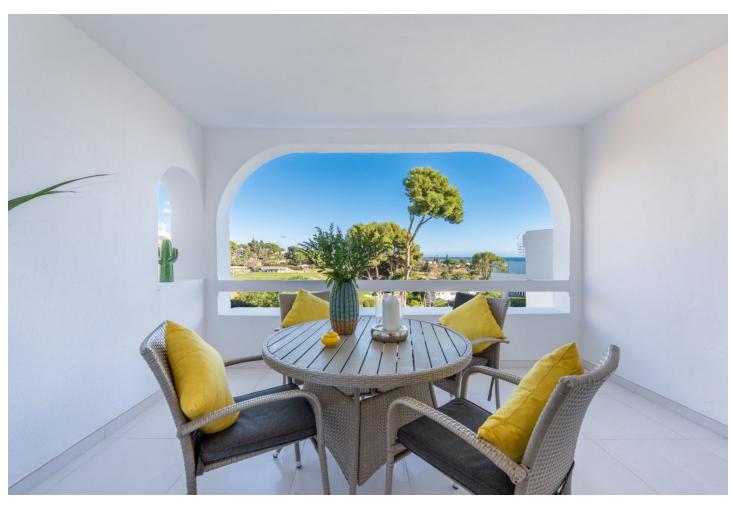

## Краткосрочная Аренда - Апартамент - Nueva Andalucía 1.465€ / Неделя

Nueva Andalucía Апартамент

2

2

95 m<sup>2</sup>

Avaliable 1 December 2023 to 1 May 2024 Azahara is a well maintained high standard complex and it's a quiet family oriented community where to come and relax and enjoy the surroundings. It's s not suitable for the younger groups or guest that is looking for party. This is a beautiful and peaceful place where all guest are to respect the neighbours and nearby houses. Parties are not allowed nor play music or making noises at inappropriate volumes and the quiet hours to respect the neighbourhood is from 23.00-09.00 But for the relaxed guest that want to reserve this light and spacious contemporary apartment with open plan kitchen/living room in the heart of Nueva Andalucia golf valley, in the popular complex of Azahara 1. The apartment is a ground floor with a raised covered terrace, frontline Aloha golf and wonderful open views of the famous mountain La Concha, the sea and the golf. With its southeast orientation you can enjoy your morning coffee in the sun. Both the bedrooms have double beds and fitted wardrobes and there are 2 bathrooms, one with a shower and the other with a bathtub. The apartment is fully fitted and equipped with everything needed for a holiday stay. It has a central air conditioning system and Wifi as well as Chrome cast TV for streaming. Guests have access to a large communal saltwater pool that is also child friendly and covered parking. Restaurants and other amenities are only a few minutes walking distance away, however the nearest beach of Puerto Banus, or it centrum is a 5-6 minute drive from this apartment by car. There is a bus stop right outside on the street that goes down to Puerto Banus.