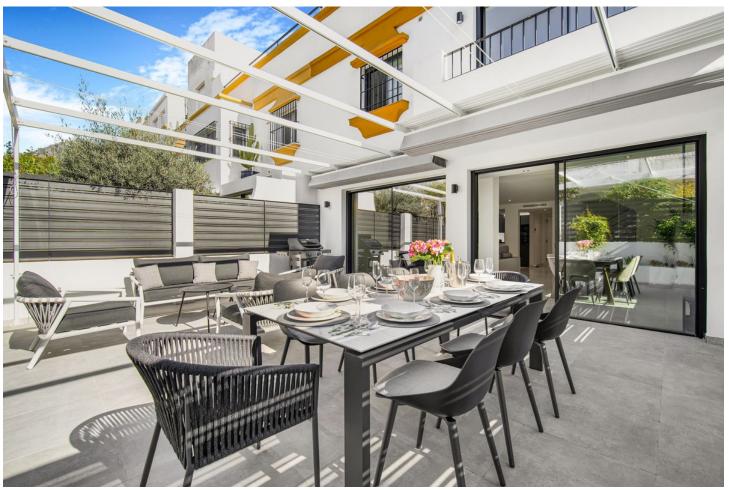

## Краткосрочная Аренда - Дом - Marbella 2.860€ / Неделя

Marbella Дом

5

4

210 m2

Just meters from the beautiful sandy Casablanca Beach and set in the heart of Marbella's prestigious Golden Mile, Casa Julieta is a wonderful five-bedroom townhouse with accommodation for nine guests. This charming townhouse has been thoroughly renovated by the current owners to provide stunning, spacious, and superbly well-appointed accommodation over three floors. The lounge and separate dining area are luxurious and elegant, with French doors leading to a private terrace featuring a comfortable seating area, an outdoor dining table, and a BBQ. The terrace can be completely covered if shade is required. The kitchen is superbly equipped with every conceivable facility, even down to a Nespresso coffee machine! Also on the ground floor is a single bedroom and bathroom with a walk-in shower, which also serves as a guest cloakroom. On the first floor is a huge master bedroom with a separate dressing area and a walk-in shower room. On this floor, there are two further large and beautifully decorated bedrooms that share an impressive family shower room. On the upper level is another double guest bedroom with its own bathroom and an upper living room with a kitchenette, providing access to the roof terrace, where guests can enjoy amazing views of the beach and sea, as well as a comfortable dining area. The location of Casa Julieta is perfect for enjoying all that Marbella has to offer: Within easy walking distance along the Paseo Maritimo (beach promenade) is the port and old town of Marbella with its' traditional bars and restaurants and to the west is the world famous Marbella Club. A little further on is the Puente Romano Hotel and Spa, undoubtedly the most fashionable area of Marbella and here you can chill out and relax or rub shoulders with the rich and famous depending on your mood. Puerto Banús with its glamorous boutiques, superyachts and superb nightlife is a little further on.