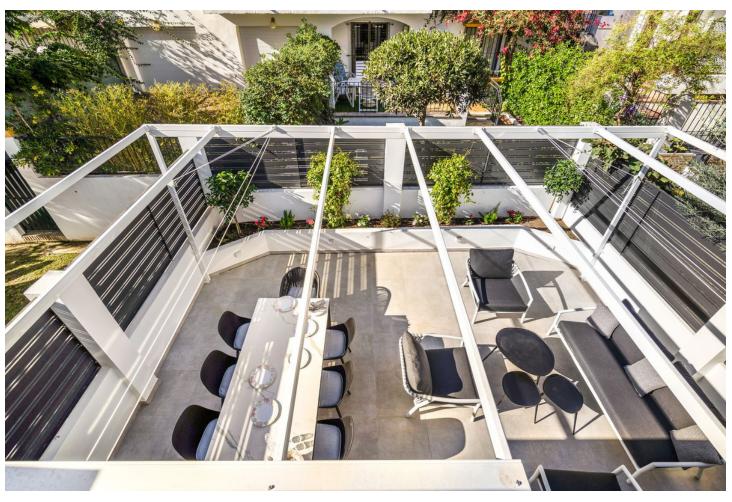

## Краткосрочная Аренда - Дом - Marbella 2.860€ / Неделя

Marbella Дом

5

4

210 m2

Just meters from the beautiful sandy Casablanca Beach and set in the heart of Marbella's prestigious Golden Mile, Casa Julieta is a wonderful five-bedroom townhouse with accommodation for nine guests. This charming townhouse has been thoroughly renovated by the current owners to provide stunning, spacious, and superbly well-appointed accommodation over three floors. The lounge and separate dining area are luxurious and elegant, with French doors leading to a private terrace featuring a comfortable seating area, an outdoor dining table, and a BBQ. The terrace can be completely covered if shade is required. The kitchen is superbly equipped with every conceivable facility, even down to a Nespresso coffee machine! Also on the ground floor is a single bedroom and bathroom with a walk-in shower, which also serves as a guest cloakroom. On the first floor is a huge master bedroom with a separate dressing area and a walk-in shower room. On this floor, there are two further large and beautifully decorated bedrooms that share an impressive family shower room. On the upper level is another double guest bedroom with its own bathroom and an upper living room with a kitchenette, providing access to the roof terrace, where guests can enjoy amazing views of the beach and sea, as well as a comfortable dining area. The location of Casa Julieta is perfect for enjoying all that Marbella has to offer: Within easy walking distance along the Paseo Maritimo (beach promenade) is the port and old town of Marbella with its' traditional bars and restaurants and to the west is the world famous Marbella Club. A little further on is the Puente Romano Hotel and Spa, undoubtedly the most fashionable area of Marbella and here you can chill out and relax or rub shoulders with the rich and famous depending on your mood. Puerto Banús with its glamorous boutiques, superyachts and superb nightlife is a little further on.