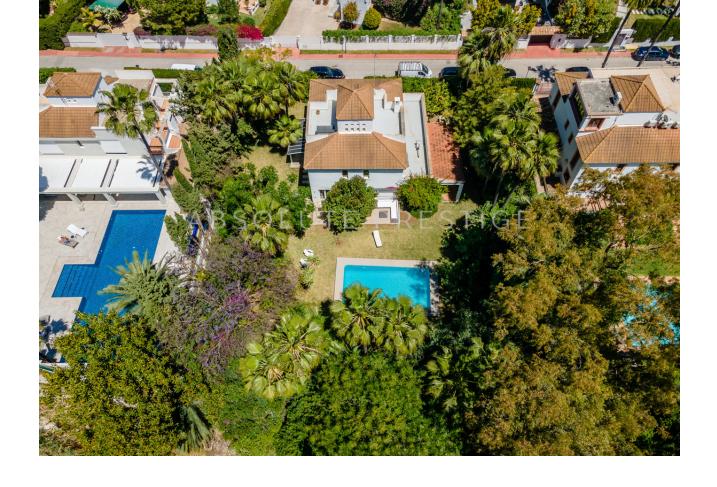

## Краткосрочная Аренда - Дом - Nueva Andalucía 5.000€ / Неделя

Nueva Andalucía Дом

4

3

436 m2

1400 m2

Looking for the ideal holiday rental in Marbella? Your search ends here! Nestled in the heart of Nueva Andalucía, just a stone's throw away from Puerto Banus and the beach, this exquisite villa offers the ultimate vacation experience. Conveniently located near amenities, restaurants, and prestigious golf courses, it promises both luxury and convenience. Step into this splendid property and discover its myriad charms. Adorned with a lush garden and a refreshing private pool, it sets the stage for relaxation and rejuvenation. Boasting 4 spacious bedrooms and 2 elegant bathrooms, it caters to both comfort and style. Ascend to the rooftop terrace, where panoramic views await, offering the perfect backdrop for your morning coffee rituals or basking in the Mediterranean sun. On the entrance level, there is a large living-dining area with a new modern open kitchen with a breakfast corner. Also on this level, there is a guest toilet and an additional room with a toilet for laundry purposes. From the living room and kitchen, you have access to the terraces, where you will find a lovely barbecue area. On the first floor, there are 4 bedrooms, including the main bedroom with an en suite bathroom, 2 further double bedrooms, and a single bedroom. These bedrooms share one bathroom. There is a large swimming pool on the west side with sun all day. The house is surrounded by a beautiful tropical garden with fruit trees. This enchanting abode is more than just a holiday retreat; it's a sanctuary for creating cherished memories with your loved ones. Book your stay now and embark on an unforgettable journey in Marbella!