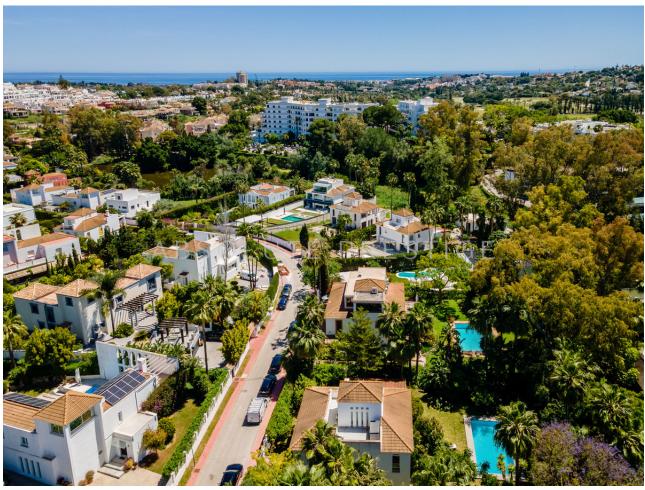

## Краткосрочная Аренда - Дом - Nueva Andalucía 5.000€ / Неделя

Nueva Andalucía Дом

4

3

436 m2

1400 m2

Looking for the ideal holiday rental in Marbella? Your search ends here! Nestled in the heart of Nueva Andalucía, just a stone's throw away from Puerto Banus and the beach, this exquisite villa offers the ultimate vacation experience. Conveniently located near amenities, restaurants, and prestigious golf courses, it promises both luxury and convenience. Step into this splendid property and discover its myriad charms. Adorned with a lush garden and a refreshing private pool, it sets the stage for relaxation and rejuvenation. Boasting 4 spacious bedrooms and 2 elegant bathrooms, it caters to both comfort and style. Ascend to the rooftop terrace, where panoramic views await, offering the perfect backdrop for your morning coffee rituals or basking in the Mediterranean sun. On the entrance level, there is a large living-dining area with a new modern open kitchen with a breakfast corner. Also on this level, there is a guest toilet and an additional room with a toilet for laundry purposes. From the living room and kitchen, you have access to the terraces, where you will find a lovely barbecue area. On the first floor, there are 4 bedrooms, including the main bedroom with an en suite bathroom, 2 further double bedrooms, and a single bedroom. These bedrooms share one bathroom. There is a large swimming pool on the west side with sun all day. The house is surrounded by a beautiful tropical garden with fruit trees. This enchanting abode is more than just a holiday retreat; it's a sanctuary for creating cherished memories with your loved ones. Book your stay now and embark on an unforgettable journey in Marbella!