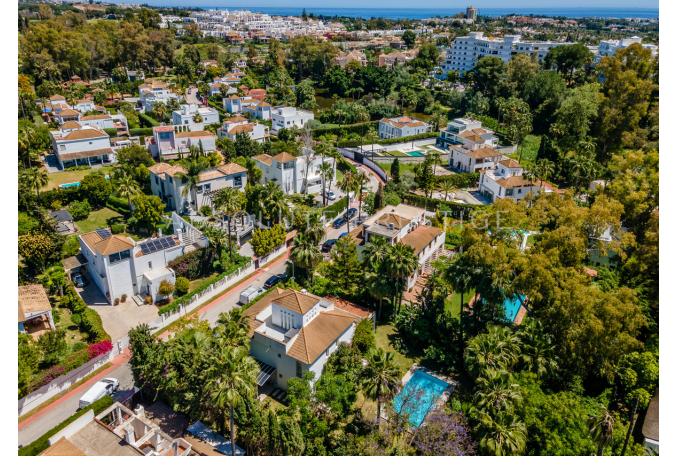

## Краткосрочная Аренда - Дом - Nueva Andalucía 5.000€ / Неделя

Nueva Andalucía Дом

4

3

436 m2

1400 m2

Looking for the ideal holiday rental in Marbella? Your search ends here! Nestled in the heart of Nueva Andalucía, just a stone's throw away from Puerto Banus and the beach, this exquisite villa offers the ultimate vacation experience. Conveniently located near amenities, restaurants, and prestigious golf courses, it promises both luxury and convenience. Step into this splendid property and discover its myriad charms. Adorned with a lush garden and a refreshing private pool, it sets the stage for relaxation and rejuvenation. Boasting 4 spacious bedrooms and 2 elegant bathrooms, it caters to both comfort and style. Ascend to the rooftop terrace, where panoramic views await, offering the perfect backdrop for your morning coffee rituals or basking in the Mediterranean sun. On the entrance level, there is a large living-dining area with a new modern open kitchen with a breakfast corner. Also on this level, there is a guest toilet and an additional room with a toilet for laundry purposes. From the living room and kitchen, you have access to the terraces, where you will find a lovely barbecue area. On the first floor, there are 4 bedrooms, including the main bedroom with an en suite bathroom, 2 further double bedrooms, and a single bedroom. These bedrooms share one bathroom. There is a large swimming pool on the west side with sun all day. The house is surrounded by a beautiful tropical garden with fruit trees. This enchanting abode is more than just a holiday retreat; it's a sanctuary for creating cherished memories with your loved ones. Book your stay now and embark on an unforgettable journey in Marbella!