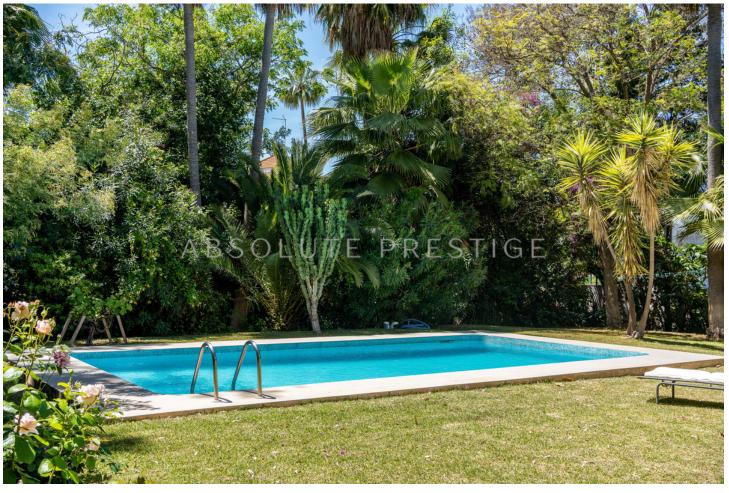

## Краткосрочная Аренда - Дом - Nueva Andalucía 5.000€ / Неделя

Nueva Andalucía Дом

4

3

436 m2

1400 m2

Looking for the ideal holiday rental in Marbella? Your search ends here! Nestled in the heart of Nueva Andalucía, just a stone's throw away from Puerto Banus and the beach, this exquisite villa offers the ultimate vacation experience. Conveniently located near amenities, restaurants, and prestigious golf courses, it promises both luxury and convenience. Step into this splendid property and discover its myriad charms. Adorned with a lush garden and a refreshing private pool, it sets the stage for relaxation and rejuvenation. Boasting 4 spacious bedrooms and 2 elegant bathrooms, it caters to both comfort and style. Ascend to the rooftop terrace, where panoramic views await, offering the perfect backdrop for your morning coffee rituals or basking in the Mediterranean sun. On the entrance level, there is a large living-dining area with a new modern open kitchen with a breakfast corner. Also on this level, there is a guest toilet and an additional room with a toilet for laundry purposes. From the living room and kitchen, you have access to the terraces, where you will find a lovely barbecue area. On the first floor, there are 4 bedrooms, including the main bedroom with an en suite bathroom, 2 further double bedrooms, and a single bedroom. These bedrooms share one bathroom. There is a large swimming pool on the west side with sun all day. The house is surrounded by a beautiful tropical garden with fruit trees. This enchanting abode is more than just a holiday retreat; it's a sanctuary for creating cherished memories with your loved ones. Book your stay now and embark on an unforgettable journey in Marbella!