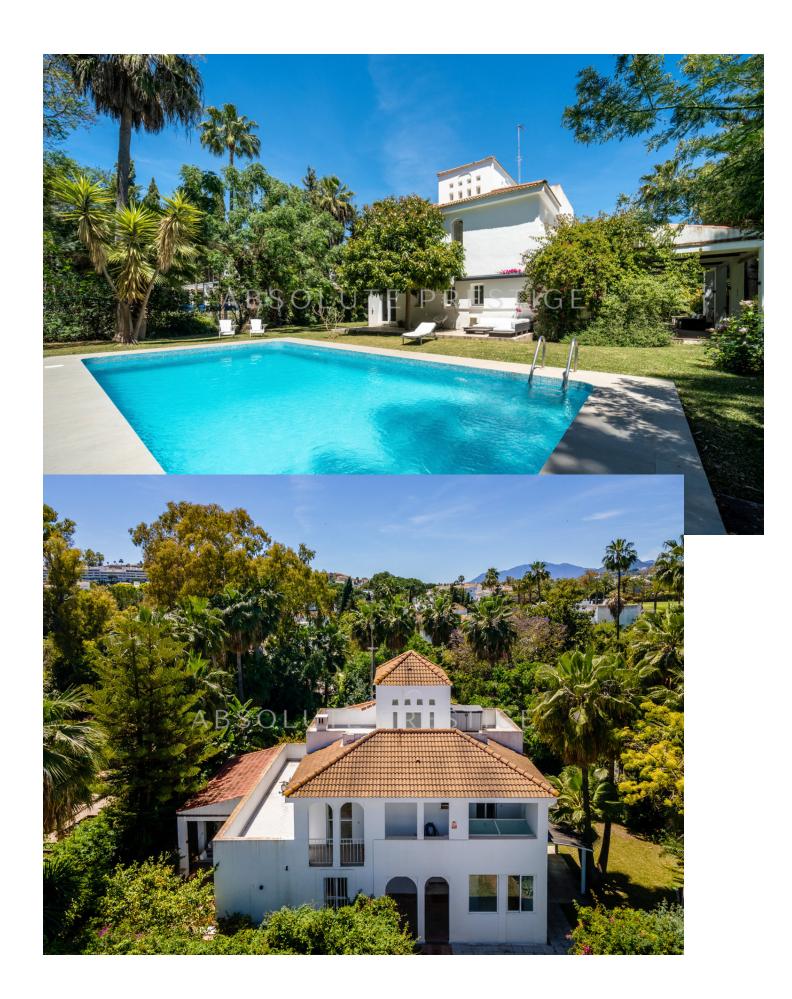

## Краткосрочная Аренда - Дом - Nueva Andalucía 5.000€ / Неделя

Nueva Andalucía Дом

4

3

436 m2

1400 m2

Looking for the ideal holiday rental in Marbella? Your search ends here! Nestled in the heart of Nueva Andalucía, just a stone's throw away from Puerto Banus and the beach, this exquisite villa offers the ultimate vacation experience. Conveniently located near amenities, restaurants, and prestigious golf courses, it promises both luxury and convenience. Step into this splendid property and discover its myriad charms. Adorned with a lush garden and a refreshing private pool, it sets the stage for relaxation and rejuvenation. Boasting 4 spacious bedrooms and 2 elegant bathrooms, it caters to both comfort and style. Ascend to the rooftop terrace, where panoramic views await, offering the perfect backdrop for your morning coffee rituals or basking in the Mediterranean sun. On the entrance level, there is a large living-dining area with a new modern open kitchen with a breakfast corner. Also on this level, there is a guest toilet and an additional room with a toilet for laundry purposes. From the living room and kitchen, you have access to the terraces, where you will find a lovely barbecue area. On the first floor, there are 4 bedrooms, including the main bedroom with an en suite bathroom, 2 further double bedrooms, and a single bedroom. These bedrooms share one bathroom. There is a large swimming pool on the west side with sun all day. The house is surrounded by a beautiful tropical garden with fruit trees. This enchanting abode is more than just a holiday retreat; it's a sanctuary for creating cherished memories with your loved ones. Book your stay now and embark on an unforgettable journey in Marbella!