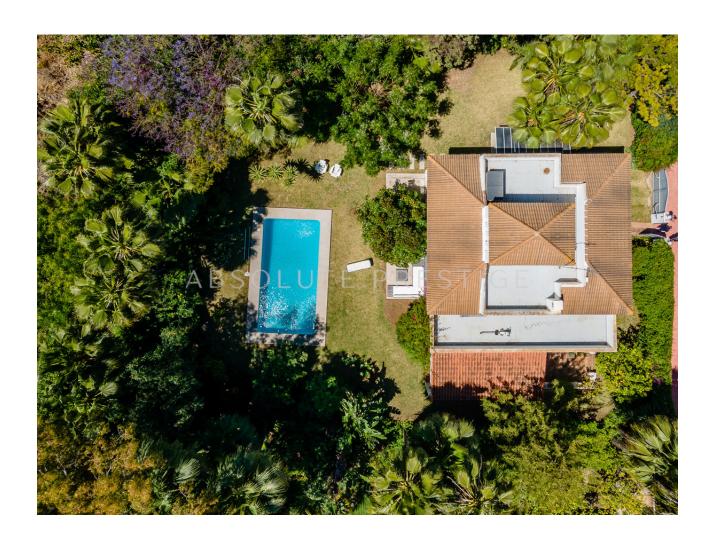

## Краткосрочная Аренда - Дом - Nueva Andalucía 5.000€ / Неделя

Nueva Andalucía Дом

4

3

436 m2

1400 m2

Looking for the ideal holiday rental in Marbella? Your search ends here! Nestled in the heart of Nueva Andalucía, just a stone's throw away from Puerto Banus and the beach, this exquisite villa offers the ultimate vacation experience. Conveniently located near amenities, restaurants, and prestigious golf courses, it promises both luxury and convenience. Step into this splendid property and discover its myriad charms. Adorned with a lush garden and a refreshing private pool, it sets the stage for relaxation and rejuvenation. Boasting 4 spacious bedrooms and 2 elegant bathrooms, it caters to both comfort and style. Ascend to the rooftop terrace, where panoramic views await, offering the perfect backdrop for your morning coffee rituals or basking in the Mediterranean sun. On the entrance level, there is a large living-dining area with a new modern open kitchen with a breakfast corner. Also on this level, there is a guest toilet and an additional room with a toilet for laundry purposes. From the living room and kitchen, you have access to the terraces, where you will find a lovely barbecue area. On the first floor, there are 4 bedrooms, including the main bedroom with an en suite bathroom, 2 further double bedrooms, and a single bedroom. These bedrooms share one bathroom. There is a large swimming pool on the west side with sun all day. The house is surrounded by a beautiful tropical garden with fruit trees. This enchanting abode is more than just a holiday retreat; it's a sanctuary for creating cherished memories with your loved ones. Book your stay now and embark on an unforgettable journey in Marbella!