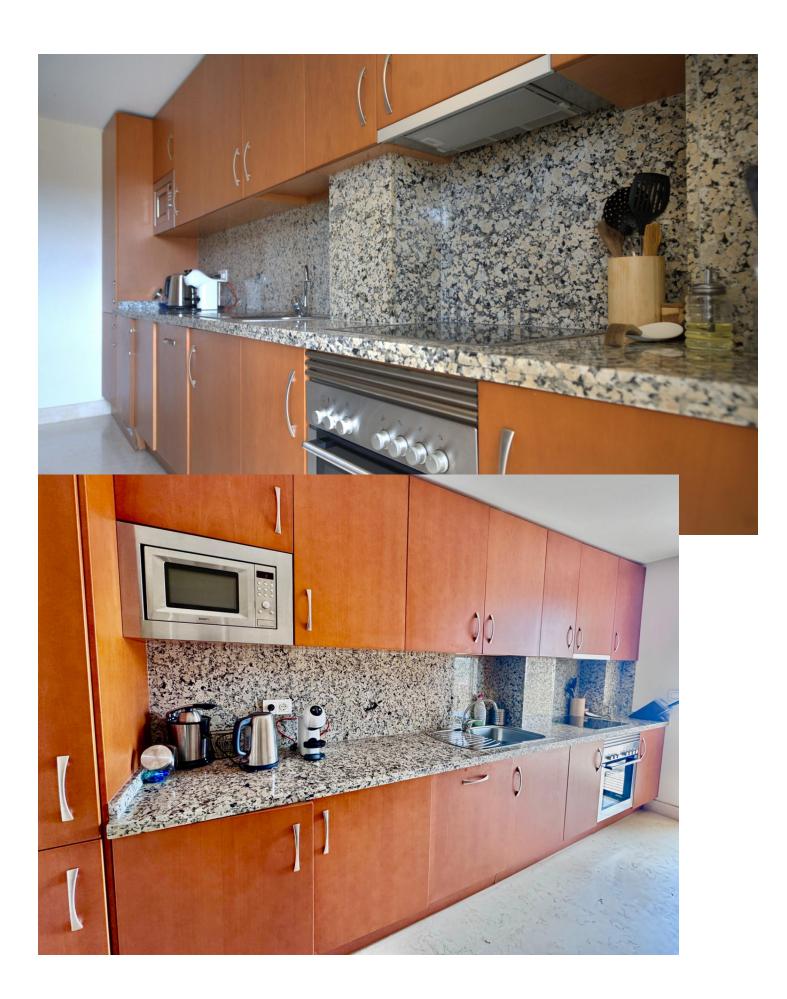

## Краткосрочная Аренда - Апартамент - Benahavís 2.450€ / Неделя

Benahavís Апартамент

2

2.5

195 m<sup>2</sup>

This luxurious 2 bedroom apartment is located in the beautiful town of Benahavis, Malaga. Situated on the front line of a prestigious golf course, this property offers stunning views of the surrounding mountains, golf course, and the sparkling Mediterranean Sea. With a built area of 195m<sup>2</sup>, this apartment provides ample space for comfortable living. Upon entering the apartment, you are greeted by a spacious living room and dining area, perfect for entertaining guests. The fully furnished kitchen is equipped with top-of-the-line appliances. The apartment also boasts a private terrace, where you can enjoy al fresco dining while taking in the panoramic views. The apartment is tastefully decorated and in excellent condition, having been recently renovated and refurbished. It is fully air-conditioned and has central heating for yearround comfort. The bedrooms are generously sized and come with fitted wardrobes, providing plenty of storage space. Located within a gated community, this apartment offers 24-hour security and a range of amenities. The communal pool and garden are beautifully maintained, providing a tranquil oasis for residents to relax and unwind. The property also includes a private garage, ensuring convenient parking for residents and guests. With its prime location on the Costa Del Sol, this apartment is perfect for golf enthusiasts. The property is situated inside a golf resort and is close to several renowned golf courses. Additionally, the apartment is just a short drive away from the vibrant towns of Marbella, Estepona, Mijas, and Sotogrande, offering a wide range of entertainment, dining, and shopping options. Whether you are looking for a permanent residence or a short-term rental investment, this luxury apartment in Benahavis is an excellent choice.