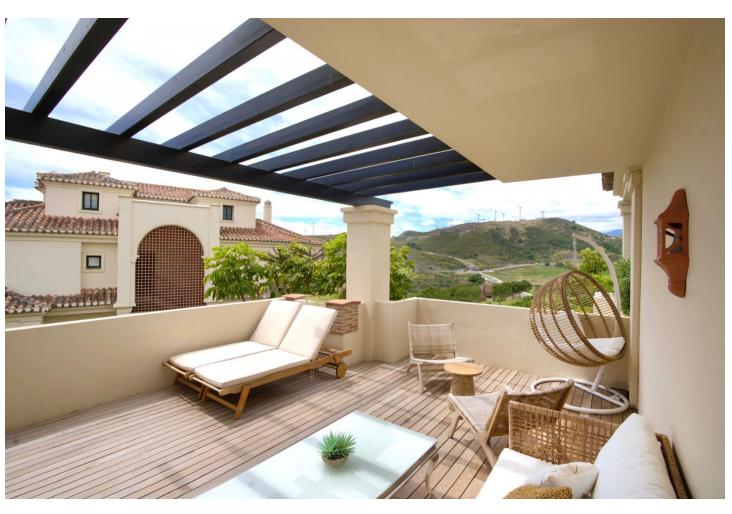

## Краткосрочная Аренда - Апартамент - Benahavís 2.450€ / Неделя

Benahavís Апартамент

2

2.5

195 m<sup>2</sup>

This luxurious 2 bedroom apartment is located in the beautiful town of Benahavis, Malaga. Situated on the front line of a prestigious golf course, this property offers stunning views of the surrounding mountains, golf course, and the sparkling Mediterranean Sea. With a built area of 195m<sup>2</sup>, this apartment provides ample space for comfortable living. Upon entering the apartment, you are greeted by a spacious living room and dining area, perfect for entertaining guests. The fully furnished kitchen is equipped with top-of-the-line appliances. The apartment also boasts a private terrace, where you can enjoy al fresco dining while taking in the panoramic views. The apartment is tastefully decorated and in excellent condition, having been recently renovated and refurbished. It is fully air-conditioned and has central heating for yearround comfort. The bedrooms are generously sized and come with fitted wardrobes, providing plenty of storage space. Located within a gated community, this apartment offers 24-hour security and a range of amenities. The communal pool and garden are beautifully maintained, providing a tranquil oasis for residents to relax and unwind. The property also includes a private garage, ensuring convenient parking for residents and guests. With its prime location on the Costa Del Sol, this apartment is perfect for golf enthusiasts. The property is situated inside a golf resort and is close to several renowned golf courses. Additionally, the apartment is just a short drive away from the vibrant towns of Marbella, Estepona, Mijas, and Sotogrande, offering a wide range of entertainment, dining, and shopping options. Whether you are looking for a permanent residence or a short-term rental investment, this luxury apartment in Benahavis is an excellent choice.