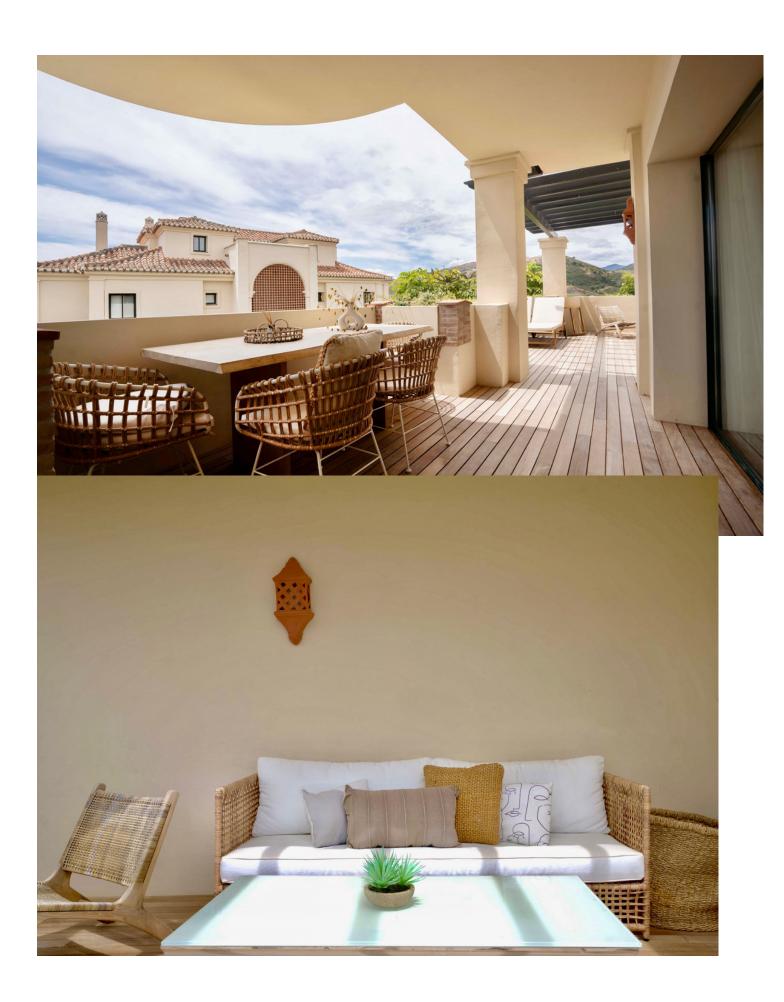

## Краткосрочная Аренда - Апартамент - Benahavís 2.450€ / Неделя

Benahavís Апартамент

2

2.5

195 m<sup>2</sup>

This luxurious 2 bedroom apartment is located in the beautiful town of Benahavis, Malaga. Situated on the front line of a prestigious golf course, this property offers stunning views of the surrounding mountains, golf course, and the sparkling Mediterranean Sea. With a built area of 195m<sup>2</sup>, this apartment provides ample space for comfortable living. Upon entering the apartment, you are greeted by a spacious living room and dining area, perfect for entertaining guests. The fully furnished kitchen is equipped with top-of-the-line appliances. The apartment also boasts a private terrace, where you can enjoy al fresco dining while taking in the panoramic views. The apartment is tastefully decorated and in excellent condition, having been recently renovated and refurbished. It is fully air-conditioned and has central heating for yearround comfort. The bedrooms are generously sized and come with fitted wardrobes, providing plenty of storage space. Located within a gated community, this apartment offers 24-hour security and a range of amenities. The communal pool and garden are beautifully maintained, providing a tranquil oasis for residents to relax and unwind. The property also includes a private garage, ensuring convenient parking for residents and guests. With its prime location on the Costa Del Sol, this apartment is perfect for golf enthusiasts. The property is situated inside a golf resort and is close to several renowned golf courses. Additionally, the apartment is just a short drive away from the vibrant towns of Marbella, Estepona, Mijas, and Sotogrande, offering a wide range of entertainment, dining, and shopping options. Whether you are looking for a permanent residence or a short-term rental investment, this luxury apartment in Benahavis is an excellent choice.