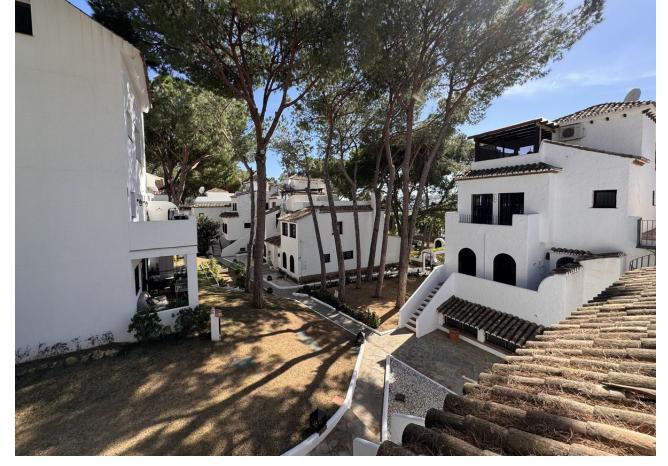

## Краткосрочная Аренда - Апартамент - Nueva Andalucía 2.000€ / Неделя

Nueva Andalucía Апартамент

2

2

83 m<sup>2</sup>

Discover the perfect holiday retreat in this delightful 2-bedroom penthouse located in the prestigious Pinos de Aloha, right next to Aloha Golf Club in Nueva Andalucia. Just a five-minute drive from the glamorous Puerto Banus marina and beautiful beaches, this property offers the ideal blend of tranquility and convenience. Property Highlights: Spacious Terrace: Enjoy outdoor living at its finest on the large terrace, perfect for relaxing or dining al fresco. Prime Location: Situated next to Aloha Golf Club, this penthouse is close to all local amenities. A bus stop right outside makes exploring the area effortless. Bright and Airy: The light and bright interior provides a welcoming and comfortable atmosphere, ideal for unwinding after a day of activities. Modern Amenities: Stay connected with complimentary WiFi throughout the property. Peaceful Environment: Located in a quiet area, ensuring a restful stay while still being close to the vibrant life of Nueva Andalucia. Communal Pool: Take a dip in the communal pool within the gated community, offering a secure and relaxing environment for you and your family. Whether you're a golf enthusiast or simply seeking a relaxing getaway, this charming penthouse in Pinos de Aloha provides the perfect base for an unforgettable holiday in Marbella. Enjoy the serene surroundings, modern comforts, and excellent location for a truly memorable stay.