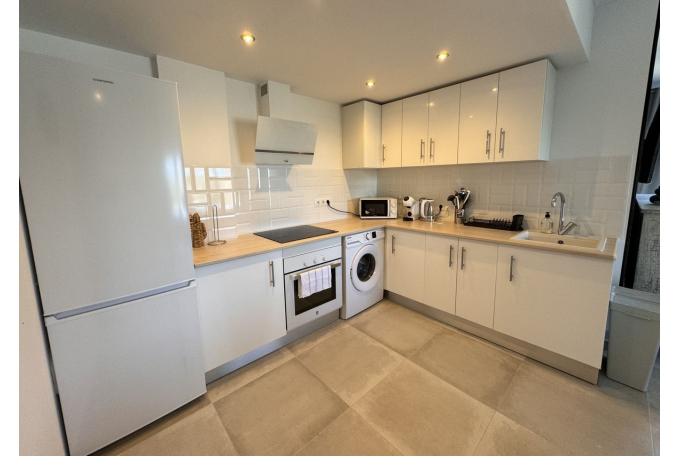

## Краткосрочная Аренда - Апартамент - Nueva Andalucía 2.000€ / Неделя

Nueva Andalucía Апартамент

2

2

83 m<sup>2</sup>

Discover the perfect holiday retreat in this delightful 2-bedroom penthouse located in the prestigious Pinos de Aloha, right next to Aloha Golf Club in Nueva Andalucia. Just a five-minute drive from the glamorous Puerto Banus marina and beautiful beaches, this property offers the ideal blend of tranquility and convenience. Property Highlights: Spacious Terrace: Enjoy outdoor living at its finest on the large terrace, perfect for relaxing or dining al fresco. Prime Location: Situated next to Aloha Golf Club, this penthouse is close to all local amenities. A bus stop right outside makes exploring the area effortless. Bright and Airy: The light and bright interior provides a welcoming and comfortable atmosphere, ideal for unwinding after a day of activities. Modern Amenities: Stay connected with complimentary WiFi throughout the property. Peaceful Environment: Located in a quiet area, ensuring a restful stay while still being close to the vibrant life of Nueva Andalucia. Communal Pool: Take a dip in the communal pool within the gated community, offering a secure and relaxing environment for you and your family. Whether you're a golf enthusiast or simply seeking a relaxing getaway, this charming penthouse in Pinos de Aloha provides the perfect base for an unforgettable holiday in Marbella. Enjoy the serene surroundings, modern comforts, and excellent location for a truly memorable stay.