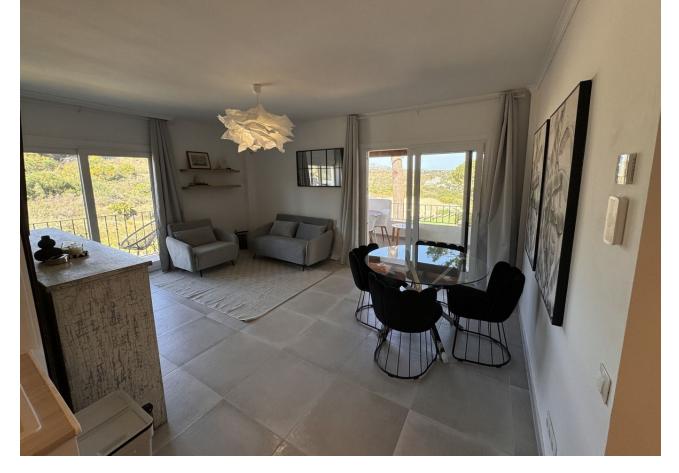

## Краткосрочная Аренда - Апартамент - Nueva Andalucía 2.000€ / Неделя

Nueva Andalucía Апартамент

2

2

83 m<sup>2</sup>

Discover the perfect holiday retreat in this delightful 2-bedroom penthouse located in the prestigious Pinos de Aloha, right next to Aloha Golf Club in Nueva Andalucia. Just a five-minute drive from the glamorous Puerto Banus marina and beautiful beaches, this property offers the ideal blend of tranquility and convenience. Property Highlights: Spacious Terrace: Enjoy outdoor living at its finest on the large terrace, perfect for relaxing or dining al fresco. Prime Location: Situated next to Aloha Golf Club, this penthouse is close to all local amenities. A bus stop right outside makes exploring the area effortless. Bright and Airy: The light and bright interior provides a welcoming and comfortable atmosphere, ideal for unwinding after a day of activities. Modern Amenities: Stay connected with complimentary WiFi throughout the property. Peaceful Environment: Located in a quiet area, ensuring a restful stay while still being close to the vibrant life of Nueva Andalucia. Communal Pool: Take a dip in the communal pool within the gated community, offering a secure and relaxing environment for you and your family. Whether you're a golf enthusiast or simply seeking a relaxing getaway, this charming penthouse in Pinos de Aloha provides the perfect base for an unforgettable holiday in Marbella. Enjoy the serene surroundings, modern comforts, and excellent location for a truly memorable stay.