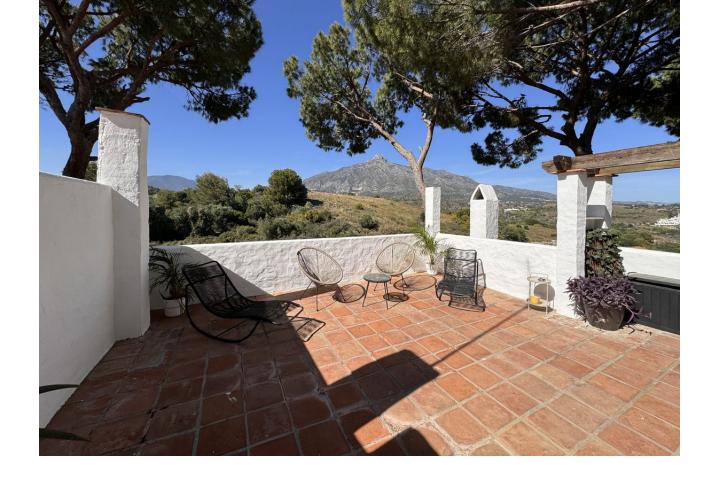

## Краткосрочная Аренда - Апартамент - Nueva Andalucía 2.000€ / Неделя

Nueva Andalucía Апартамент

2

2

83 m<sup>2</sup>

Discover the perfect holiday retreat in this delightful 2-bedroom penthouse located in the prestigious Pinos de Aloha, right next to Aloha Golf Club in Nueva Andalucia. Just a five-minute drive from the glamorous Puerto Banus marina and beautiful beaches, this property offers the ideal blend of tranquility and convenience. Property Highlights: Spacious Terrace: Enjoy outdoor living at its finest on the large terrace, perfect for relaxing or dining al fresco. Prime Location: Situated next to Aloha Golf Club, this penthouse is close to all local amenities. A bus stop right outside makes exploring the area effortless. Bright and Airy: The light and bright interior provides a welcoming and comfortable atmosphere, ideal for unwinding after a day of activities. Modern Amenities: Stay connected with complimentary WiFi throughout the property. Peaceful Environment: Located in a quiet area, ensuring a restful stay while still being close to the vibrant life of Nueva Andalucia. Communal Pool: Take a dip in the communal pool within the gated community, offering a secure and relaxing environment for you and your family. Whether you're a golf enthusiast or simply seeking a relaxing getaway, this charming penthouse in Pinos de Aloha provides the perfect base for an unforgettable holiday in Marbella. Enjoy the serene surroundings, modern comforts, and excellent location for a truly memorable stay.