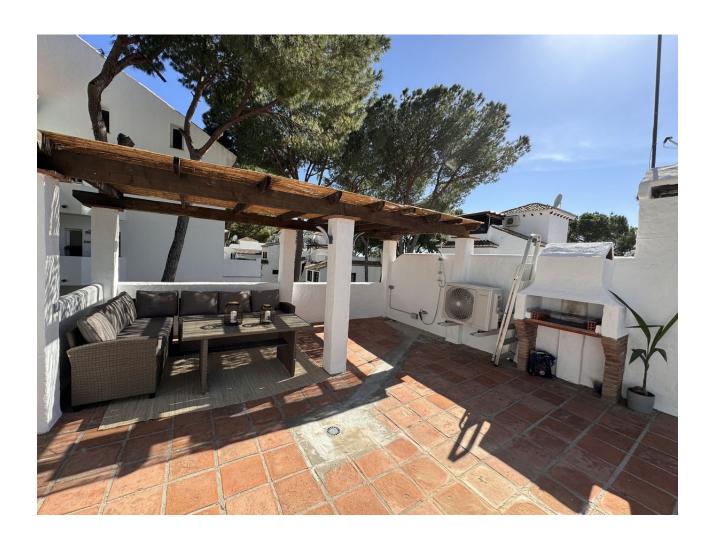

## Краткосрочная Аренда - Апартамент - Nueva Andalucía 2.000€ / Неделя

Nueva Andalucía Апартамент

2

2

83 m<sup>2</sup>

Discover the perfect holiday retreat in this delightful 2-bedroom penthouse located in the prestigious Pinos de Aloha, right next to Aloha Golf Club in Nueva Andalucia. Just a five-minute drive from the glamorous Puerto Banus marina and beautiful beaches, this property offers the ideal blend of tranquility and convenience. Property Highlights: Spacious Terrace: Enjoy outdoor living at its finest on the large terrace, perfect for relaxing or dining al fresco. Prime Location: Situated next to Aloha Golf Club, this penthouse is close to all local amenities. A bus stop right outside makes exploring the area effortless. Bright and Airy: The light and bright interior provides a welcoming and comfortable atmosphere, ideal for unwinding after a day of activities. Modern Amenities: Stay connected with complimentary WiFi throughout the property. Peaceful Environment: Located in a quiet area, ensuring a restful stay while still being close to the vibrant life of Nueva Andalucia. Communal Pool: Take a dip in the communal pool within the gated community, offering a secure and relaxing environment for you and your family. Whether you're a golf enthusiast or simply seeking a relaxing getaway, this charming penthouse in Pinos de Aloha provides the perfect base for an unforgettable holiday in Marbella. Enjoy the serene surroundings, modern comforts, and excellent location for a truly memorable stay.