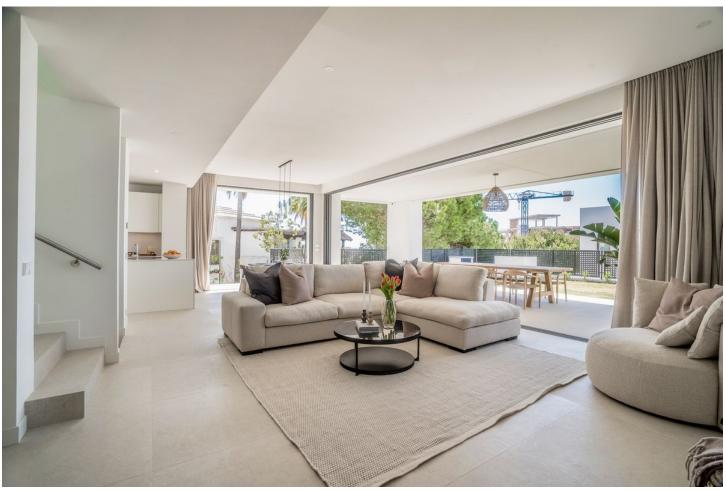

## Краткосрочная Аренда - Дом - Río Real **5.000€** / **Неделя**

Río Real Дом

4

3.5

259 m2

804 m2

Stunning Modern Villa in Rio Real, Marbella. Welcome to this luxurious gated community in Rio Real, where this exquisite villa offers the perfect blend of modern design and sophisticated comfort for your short-term rental needs. Property Highlights: Contemporary Design: The villa features a modern, open-plan layout with pocket sliding doors that seamlessly connect the living room to the terrace, creating a spacious indoor/outdoor living experience. Bedrooms and Bathrooms: With 4 beautifully appointed bedrooms, accommodating 8-10 beds, and 3.5 stylish bathrooms, this villa is perfect for families or groups. Private Pool and Garden: Enjoy your own private pool and garden, offering stunning sea views and the perfect space to relax and unwind. Floor-to-Ceiling Glass Doors: The villa boasts floor-to-ceiling glass doors, allowing natural light to flood the interiors and providing easy access to the terrace and outdoor areas. Convenient Location: Just a 5-minute drive to the beach and Marbella town, you are ideally situated to enjoy the best of what the area has to offer. Private Parking: Benefit from the convenience and security of private parking within the villa premises. Secure Gated Community: closed urbanization with top-notch security, ensuring peace of mind throughout your stay. Experience the ultimate in luxury and convenience with this stunning villa, where every detail has been thoughtfully designed to provide an unforgettable holiday experience. Book your stay now and enjoy the best of Marbella living.