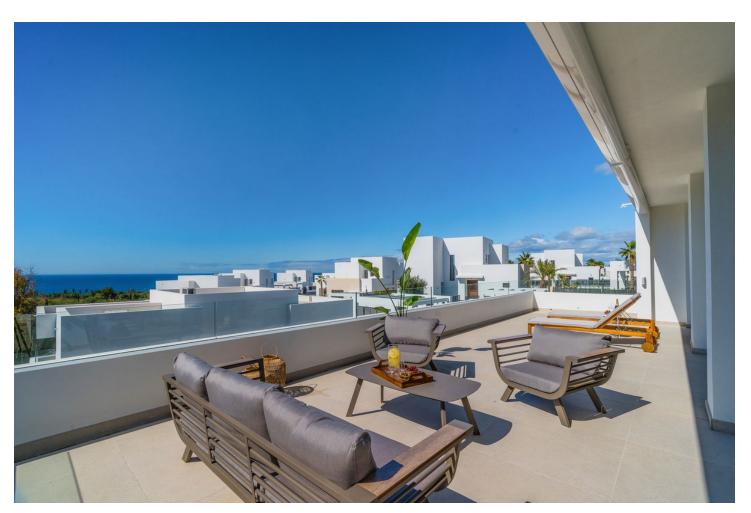

## Краткосрочная Аренда - Дом - Río Real **5.000€** / **Неделя**

Río Real Дом

4

3.5

259 m2

804 m2

Stunning Modern Villa in Rio Real, Marbella. Welcome to this luxurious gated community in Rio Real, where this exquisite villa offers the perfect blend of modern design and sophisticated comfort for your short-term rental needs. Property Highlights: Contemporary Design: The villa features a modern, open-plan layout with pocket sliding doors that seamlessly connect the living room to the terrace, creating a spacious indoor/outdoor living experience. Bedrooms and Bathrooms: With 4 beautifully appointed bedrooms, accommodating 8-10 beds, and 3.5 stylish bathrooms, this villa is perfect for families or groups. Private Pool and Garden: Enjoy your own private pool and garden, offering stunning sea views and the perfect space to relax and unwind. Floor-to-Ceiling Glass Doors: The villa boasts floor-to-ceiling glass doors, allowing natural light to flood the interiors and providing easy access to the terrace and outdoor areas. Convenient Location: Just a 5-minute drive to the beach and Marbella town, you are ideally situated to enjoy the best of what the area has to offer. Private Parking: Benefit from the convenience and security of private parking within the villa premises. Secure Gated Community: closed urbanization with top-notch security, ensuring peace of mind throughout your stay. Experience the ultimate in luxury and convenience with this stunning villa, where every detail has been thoughtfully designed to provide an unforgettable holiday experience. Book your stay now and enjoy the best of Marbella living.