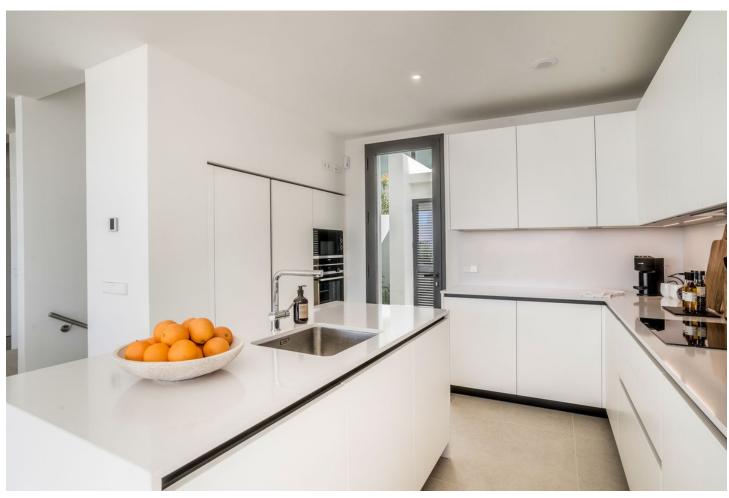

## Краткосрочная Аренда - Дом - Río Real **5.000€** / **Неделя**

Río Real Дом

4

3.5

259 m2

804 m2

Stunning Modern Villa in Rio Real, Marbella. Welcome to this luxurious gated community in Rio Real, where this exquisite villa offers the perfect blend of modern design and sophisticated comfort for your short-term rental needs. Property Highlights: Contemporary Design: The villa features a modern, open-plan layout with pocket sliding doors that seamlessly connect the living room to the terrace, creating a spacious indoor/outdoor living experience. Bedrooms and Bathrooms: With 4 beautifully appointed bedrooms, accommodating 8-10 beds, and 3.5 stylish bathrooms, this villa is perfect for families or groups. Private Pool and Garden: Enjoy your own private pool and garden, offering stunning sea views and the perfect space to relax and unwind. Floor-to-Ceiling Glass Doors: The villa boasts floor-to-ceiling glass doors, allowing natural light to flood the interiors and providing easy access to the terrace and outdoor areas. Convenient Location: Just a 5-minute drive to the beach and Marbella town, you are ideally situated to enjoy the best of what the area has to offer. Private Parking: Benefit from the convenience and security of private parking within the villa premises. Secure Gated Community: closed urbanization with top-notch security, ensuring peace of mind throughout your stay. Experience the ultimate in luxury and convenience with this stunning villa, where every detail has been thoughtfully designed to provide an unforgettable holiday experience. Book your stay now and enjoy the best of Marbella living.