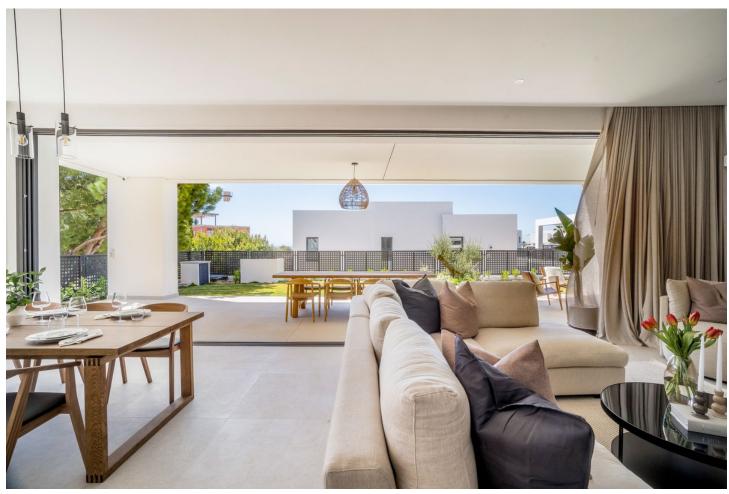

## Краткосрочная Аренда - Дом - Río Real **5.000€** / **Неделя**

Río Real Дом

4

3.5

259 m2

804 m2

Stunning Modern Villa in Rio Real, Marbella. Welcome to this luxurious gated community in Rio Real, where this exquisite villa offers the perfect blend of modern design and sophisticated comfort for your short-term rental needs. Property Highlights: Contemporary Design: The villa features a modern, open-plan layout with pocket sliding doors that seamlessly connect the living room to the terrace, creating a spacious indoor/outdoor living experience. Bedrooms and Bathrooms: With 4 beautifully appointed bedrooms, accommodating 8-10 beds, and 3.5 stylish bathrooms, this villa is perfect for families or groups. Private Pool and Garden: Enjoy your own private pool and garden, offering stunning sea views and the perfect space to relax and unwind. Floor-to-Ceiling Glass Doors: The villa boasts floor-to-ceiling glass doors, allowing natural light to flood the interiors and providing easy access to the terrace and outdoor areas. Convenient Location: Just a 5-minute drive to the beach and Marbella town, you are ideally situated to enjoy the best of what the area has to offer. Private Parking: Benefit from the convenience and security of private parking within the villa premises. Secure Gated Community: closed urbanization with top-notch security, ensuring peace of mind throughout your stay. Experience the ultimate in luxury and convenience with this stunning villa, where every detail has been thoughtfully designed to provide an unforgettable holiday experience. Book your stay now and enjoy the best of Marbella living.