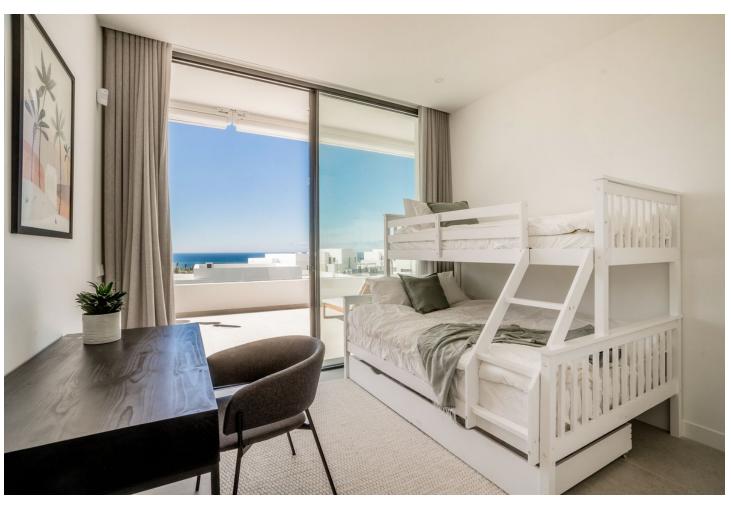

## Краткосрочная Аренда - Дом - Río Real **5.000€** / **Неделя**

Río Real Дом

4

3.5

259 m2

804 m2

Stunning Modern Villa in Rio Real, Marbella. Welcome to this luxurious gated community in Rio Real, where this exquisite villa offers the perfect blend of modern design and sophisticated comfort for your short-term rental needs. Property Highlights: Contemporary Design: The villa features a modern, open-plan layout with pocket sliding doors that seamlessly connect the living room to the terrace, creating a spacious indoor/outdoor living experience. Bedrooms and Bathrooms: With 4 beautifully appointed bedrooms, accommodating 8-10 beds, and 3.5 stylish bathrooms, this villa is perfect for families or groups. Private Pool and Garden: Enjoy your own private pool and garden, offering stunning sea views and the perfect space to relax and unwind. Floor-to-Ceiling Glass Doors: The villa boasts floor-to-ceiling glass doors, allowing natural light to flood the interiors and providing easy access to the terrace and outdoor areas. Convenient Location: Just a 5-minute drive to the beach and Marbella town, you are ideally situated to enjoy the best of what the area has to offer. Private Parking: Benefit from the convenience and security of private parking within the villa premises. Secure Gated Community: closed urbanization with top-notch security, ensuring peace of mind throughout your stay. Experience the ultimate in luxury and convenience with this stunning villa, where every detail has been thoughtfully designed to provide an unforgettable holiday experience. Book your stay now and enjoy the best of Marbella living.