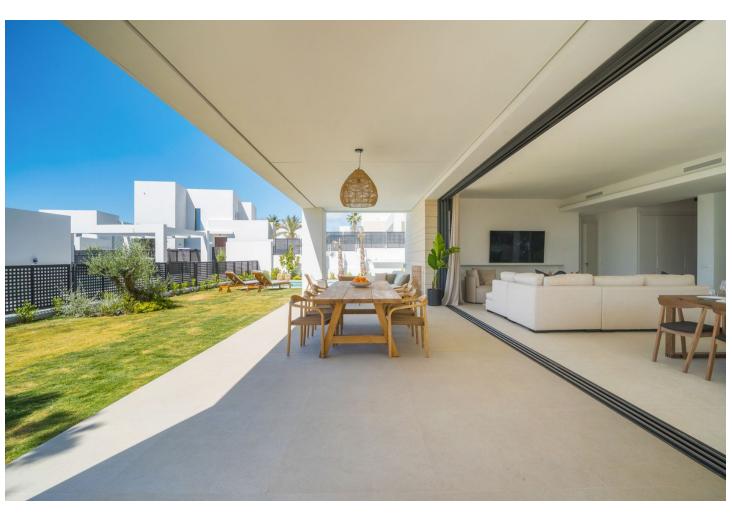

## Краткосрочная Аренда - Дом - Río Real **5.000€** / **Неделя**

Río Real Дом

4

3.5

259 m2

804 m2

Stunning Modern Villa in Rio Real, Marbella. Welcome to this luxurious gated community in Rio Real, where this exquisite villa offers the perfect blend of modern design and sophisticated comfort for your short-term rental needs. Property Highlights: Contemporary Design: The villa features a modern, open-plan layout with pocket sliding doors that seamlessly connect the living room to the terrace, creating a spacious indoor/outdoor living experience. Bedrooms and Bathrooms: With 4 beautifully appointed bedrooms, accommodating 8-10 beds, and 3.5 stylish bathrooms, this villa is perfect for families or groups. Private Pool and Garden: Enjoy your own private pool and garden, offering stunning sea views and the perfect space to relax and unwind. Floor-to-Ceiling Glass Doors: The villa boasts floor-to-ceiling glass doors, allowing natural light to flood the interiors and providing easy access to the terrace and outdoor areas. Convenient Location: Just a 5-minute drive to the beach and Marbella town, you are ideally situated to enjoy the best of what the area has to offer. Private Parking: Benefit from the convenience and security of private parking within the villa premises. Secure Gated Community: closed urbanization with top-notch security, ensuring peace of mind throughout your stay. Experience the ultimate in luxury and convenience with this stunning villa, where every detail has been thoughtfully designed to provide an unforgettable holiday experience. Book your stay now and enjoy the best of Marbella living.