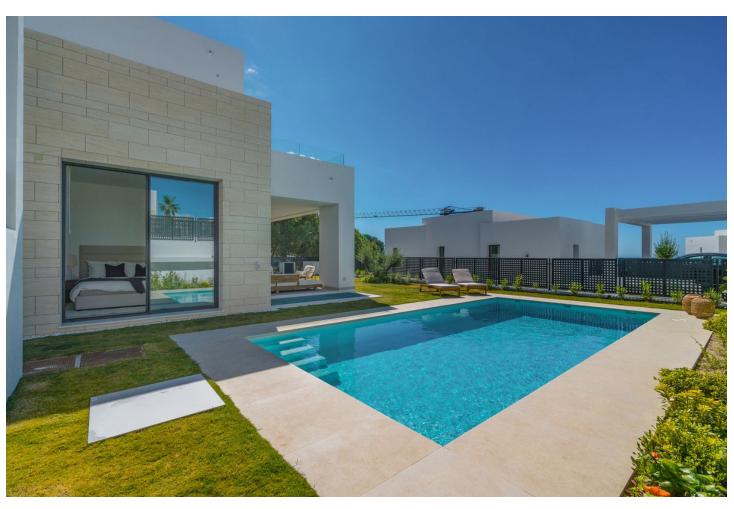

## Краткосрочная Аренда - Дом - Río Real **5.000€** / **Неделя**

Río Real Дом

4

3.5

259 m2

804 m2

Stunning Modern Villa in Rio Real, Marbella. Welcome to this luxurious gated community in Rio Real, where this exquisite villa offers the perfect blend of modern design and sophisticated comfort for your short-term rental needs. Property Highlights: Contemporary Design: The villa features a modern, open-plan layout with pocket sliding doors that seamlessly connect the living room to the terrace, creating a spacious indoor/outdoor living experience. Bedrooms and Bathrooms: With 4 beautifully appointed bedrooms, accommodating 8-10 beds, and 3.5 stylish bathrooms, this villa is perfect for families or groups. Private Pool and Garden: Enjoy your own private pool and garden, offering stunning sea views and the perfect space to relax and unwind. Floor-to-Ceiling Glass Doors: The villa boasts floor-to-ceiling glass doors, allowing natural light to flood the interiors and providing easy access to the terrace and outdoor areas. Convenient Location: Just a 5-minute drive to the beach and Marbella town, you are ideally situated to enjoy the best of what the area has to offer. Private Parking: Benefit from the convenience and security of private parking within the villa premises. Secure Gated Community: closed urbanization with top-notch security, ensuring peace of mind throughout your stay. Experience the ultimate in luxury and convenience with this stunning villa, where every detail has been thoughtfully designed to provide an unforgettable holiday experience. Book your stay now and enjoy the best of Marbella living.