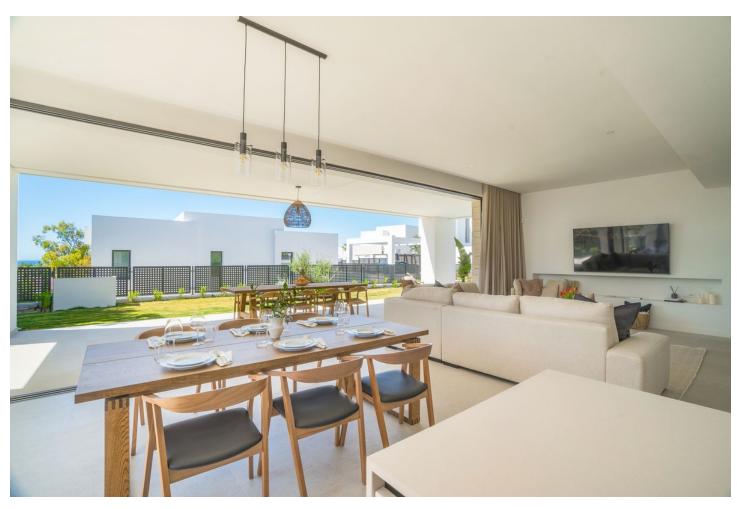

## Краткосрочная Аренда - Дом - Río Real **5.000€** / **Неделя**

Río Real Дом

4

3.5

259 m2

804 m2

Stunning Modern Villa in Rio Real, Marbella. Welcome to this luxurious gated community in Rio Real, where this exquisite villa offers the perfect blend of modern design and sophisticated comfort for your short-term rental needs. Property Highlights: Contemporary Design: The villa features a modern, open-plan layout with pocket sliding doors that seamlessly connect the living room to the terrace, creating a spacious indoor/outdoor living experience. Bedrooms and Bathrooms: With 4 beautifully appointed bedrooms, accommodating 8-10 beds, and 3.5 stylish bathrooms, this villa is perfect for families or groups. Private Pool and Garden: Enjoy your own private pool and garden, offering stunning sea views and the perfect space to relax and unwind. Floor-to-Ceiling Glass Doors: The villa boasts floor-to-ceiling glass doors, allowing natural light to flood the interiors and providing easy access to the terrace and outdoor areas. Convenient Location: Just a 5-minute drive to the beach and Marbella town, you are ideally situated to enjoy the best of what the area has to offer. Private Parking: Benefit from the convenience and security of private parking within the villa premises. Secure Gated Community: closed urbanization with top-notch security, ensuring peace of mind throughout your stay. Experience the ultimate in luxury and convenience with this stunning villa, where every detail has been thoughtfully designed to provide an unforgettable holiday experience. Book your stay now and enjoy the best of Marbella living.