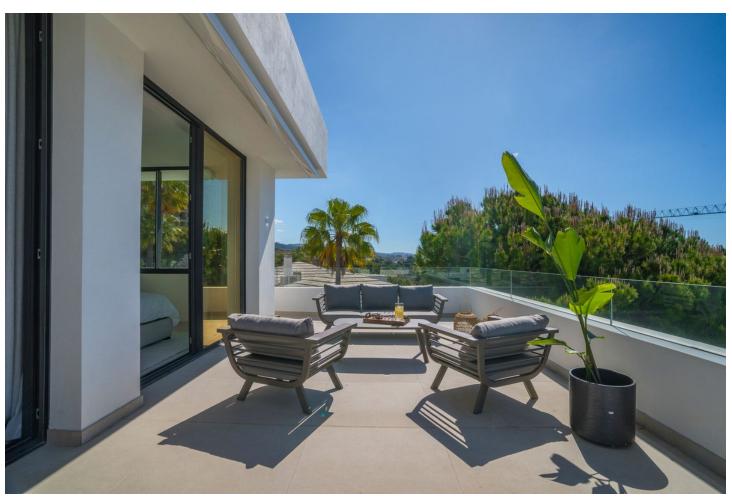

## Краткосрочная Аренда - Дом - Río Real **5.000€** / **Неделя**

Río Real Дом

4

3.5

259 m2

804 m2

Stunning Modern Villa in Rio Real, Marbella. Welcome to this luxurious gated community in Rio Real, where this exquisite villa offers the perfect blend of modern design and sophisticated comfort for your short-term rental needs. Property Highlights: Contemporary Design: The villa features a modern, open-plan layout with pocket sliding doors that seamlessly connect the living room to the terrace, creating a spacious indoor/outdoor living experience. Bedrooms and Bathrooms: With 4 beautifully appointed bedrooms, accommodating 8-10 beds, and 3.5 stylish bathrooms, this villa is perfect for families or groups. Private Pool and Garden: Enjoy your own private pool and garden, offering stunning sea views and the perfect space to relax and unwind. Floor-to-Ceiling Glass Doors: The villa boasts floor-to-ceiling glass doors, allowing natural light to flood the interiors and providing easy access to the terrace and outdoor areas. Convenient Location: Just a 5-minute drive to the beach and Marbella town, you are ideally situated to enjoy the best of what the area has to offer. Private Parking: Benefit from the convenience and security of private parking within the villa premises. Secure Gated Community: closed urbanization with top-notch security, ensuring peace of mind throughout your stay. Experience the ultimate in luxury and convenience with this stunning villa, where every detail has been thoughtfully designed to provide an unforgettable holiday experience. Book your stay now and enjoy the best of Marbella living.