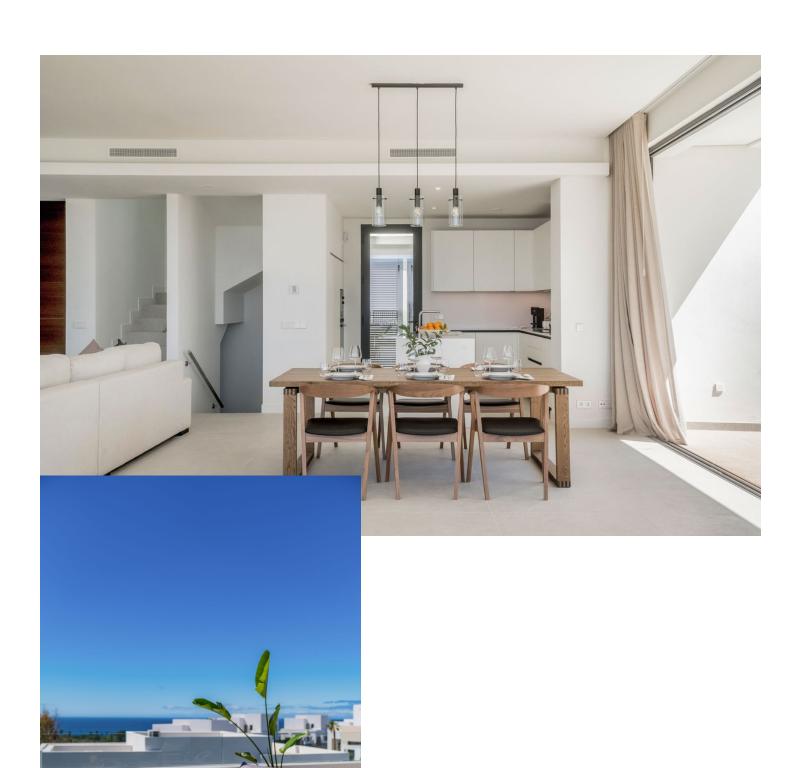

## Краткосрочная Аренда - Дом - Río Real **5.000€** / **Неделя**

Río Real Дом

4

3.5

259 m2

804 m2

Stunning Modern Villa in Rio Real, Marbella. Welcome to this luxurious gated community in Rio Real, where this exquisite villa offers the perfect blend of modern design and sophisticated comfort for your short-term rental needs. Property Highlights: Contemporary Design: The villa features a modern, open-plan layout with pocket sliding doors that seamlessly connect the living room to the terrace, creating a spacious indoor/outdoor living experience. Bedrooms and Bathrooms: With 4 beautifully appointed bedrooms, accommodating 8-10 beds, and 3.5 stylish bathrooms, this villa is perfect for families or groups. Private Pool and Garden: Enjoy your own private pool and garden, offering stunning sea views and the perfect space to relax and unwind. Floor-to-Ceiling Glass Doors: The villa boasts floor-to-ceiling glass doors, allowing natural light to flood the interiors and providing easy access to the terrace and outdoor areas. Convenient Location: Just a 5-minute drive to the beach and Marbella town, you are ideally situated to enjoy the best of what the area has to offer. Private Parking: Benefit from the convenience and security of private parking within the villa premises. Secure Gated Community: closed urbanization with top-notch security, ensuring peace of mind throughout your stay. Experience the ultimate in luxury and convenience with this stunning villa, where every detail has been thoughtfully designed to provide an unforgettable holiday experience. Book your stay now and enjoy the best of Marbella living.