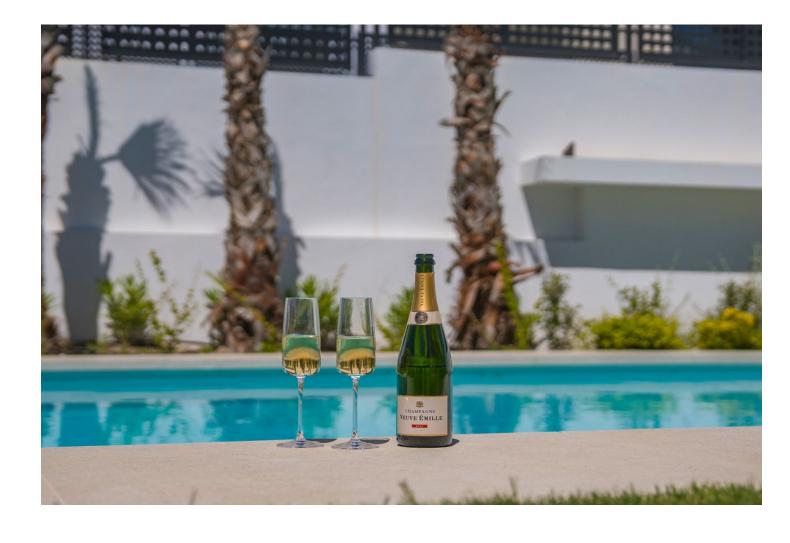

## Краткосрочная Аренда - Дом - Río Real **5.000€** / **Неделя**

Río Real Дом

4

3.5

259 m2

804 m2

Stunning Modern Villa in Rio Real, Marbella. Welcome to this luxurious gated community in Rio Real, where this exquisite villa offers the perfect blend of modern design and sophisticated comfort for your short-term rental needs. Property Highlights: Contemporary Design: The villa features a modern, open-plan layout with pocket sliding doors that seamlessly connect the living room to the terrace, creating a spacious indoor/outdoor living experience. Bedrooms and Bathrooms: With 4 beautifully appointed bedrooms, accommodating 8-10 beds, and 3.5 stylish bathrooms, this villa is perfect for families or groups. Private Pool and Garden: Enjoy your own private pool and garden, offering stunning sea views and the perfect space to relax and unwind. Floor-to-Ceiling Glass Doors: The villa boasts floor-to-ceiling glass doors, allowing natural light to flood the interiors and providing easy access to the terrace and outdoor areas. Convenient Location: Just a 5-minute drive to the beach and Marbella town, you are ideally situated to enjoy the best of what the area has to offer. Private Parking: Benefit from the convenience and security of private parking within the villa premises. Secure Gated Community: closed urbanization with top-notch security, ensuring peace of mind throughout your stay. Experience the ultimate in luxury and convenience with this stunning villa, where every detail has been thoughtfully designed to provide an unforgettable holiday experience. Book your stay now and enjoy the best of Marbella living.