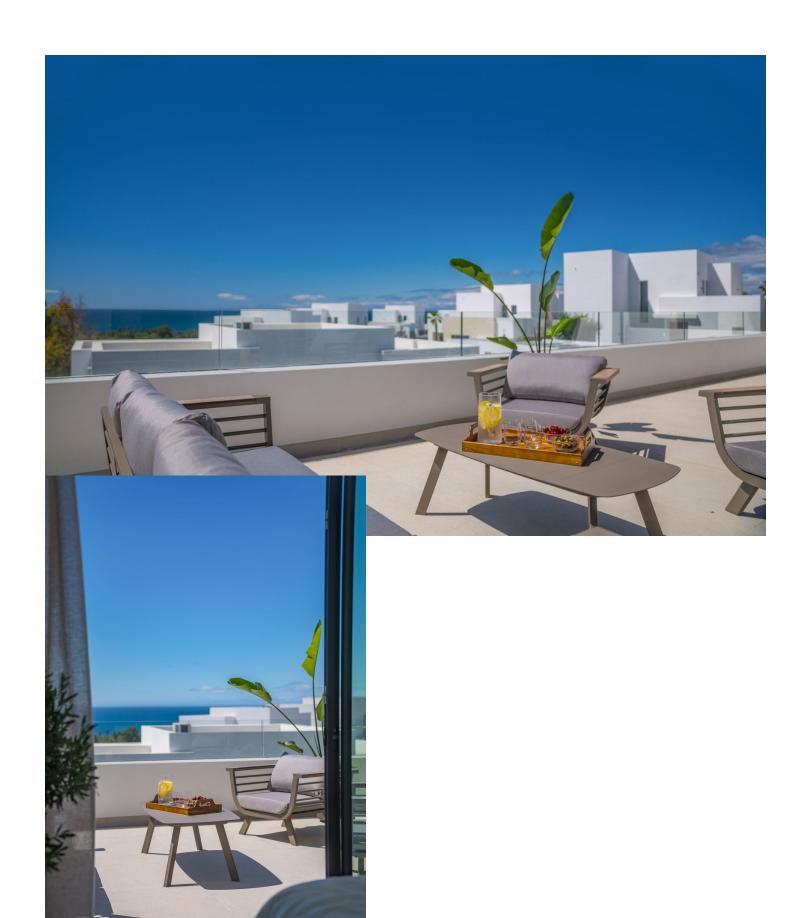

## Краткосрочная Аренда - Дом - Río Real **5.000€** / **Неделя**

Río Real Дом

4

3.5

259 m2

804 m2

Stunning Modern Villa in Rio Real, Marbella. Welcome to this luxurious gated community in Rio Real, where this exquisite villa offers the perfect blend of modern design and sophisticated comfort for your short-term rental needs. Property Highlights: Contemporary Design: The villa features a modern, open-plan layout with pocket sliding doors that seamlessly connect the living room to the terrace, creating a spacious indoor/outdoor living experience. Bedrooms and Bathrooms: With 4 beautifully appointed bedrooms, accommodating 8-10 beds, and 3.5 stylish bathrooms, this villa is perfect for families or groups. Private Pool and Garden: Enjoy your own private pool and garden, offering stunning sea views and the perfect space to relax and unwind. Floor-to-Ceiling Glass Doors: The villa boasts floor-to-ceiling glass doors, allowing natural light to flood the interiors and providing easy access to the terrace and outdoor areas. Convenient Location: Just a 5-minute drive to the beach and Marbella town, you are ideally situated to enjoy the best of what the area has to offer. Private Parking: Benefit from the convenience and security of private parking within the villa premises. Secure Gated Community: closed urbanization with top-notch security, ensuring peace of mind throughout your stay. Experience the ultimate in luxury and convenience with this stunning villa, where every detail has been thoughtfully designed to provide an unforgettable holiday experience. Book your stay now and enjoy the best of Marbella living.