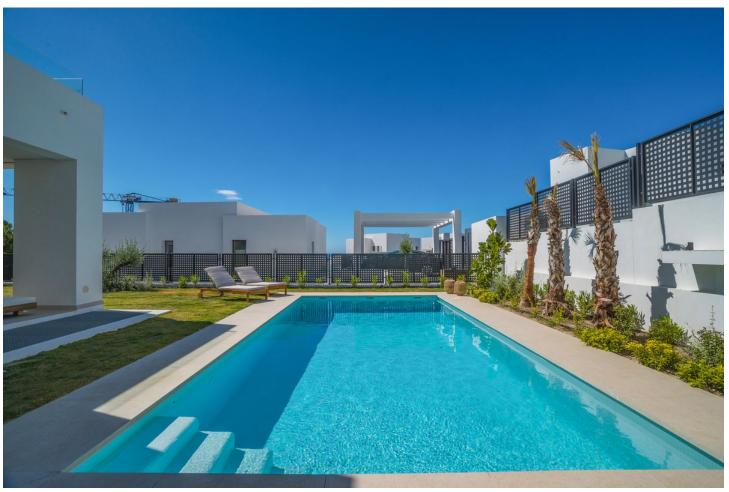

## Краткосрочная Аренда - Дом - Río Real **5.000€** / **Неделя**

Río Real Дом

4

3.5

259 m2

804 m2

Stunning Modern Villa in Rio Real, Marbella. Welcome to this luxurious gated community in Rio Real, where this exquisite villa offers the perfect blend of modern design and sophisticated comfort for your short-term rental needs. Property Highlights: Contemporary Design: The villa features a modern, open-plan layout with pocket sliding doors that seamlessly connect the living room to the terrace, creating a spacious indoor/outdoor living experience. Bedrooms and Bathrooms: With 4 beautifully appointed bedrooms, accommodating 8-10 beds, and 3.5 stylish bathrooms, this villa is perfect for families or groups. Private Pool and Garden: Enjoy your own private pool and garden, offering stunning sea views and the perfect space to relax and unwind. Floor-to-Ceiling Glass Doors: The villa boasts floor-to-ceiling glass doors, allowing natural light to flood the interiors and providing easy access to the terrace and outdoor areas. Convenient Location: Just a 5-minute drive to the beach and Marbella town, you are ideally situated to enjoy the best of what the area has to offer. Private Parking: Benefit from the convenience and security of private parking within the villa premises. Secure Gated Community: closed urbanization with top-notch security, ensuring peace of mind throughout your stay. Experience the ultimate in luxury and convenience with this stunning villa, where every detail has been thoughtfully designed to provide an unforgettable holiday experience. Book your stay now and enjoy the best of Marbella living.