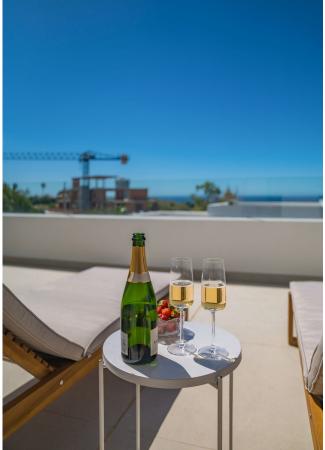

## Краткосрочная Аренда - Дом - Río Real **5.000€** / **Неделя**

Río Real Дом

4

3.5

259 m2

804 m2

Stunning Modern Villa in Rio Real, Marbella. Welcome to this luxurious gated community in Rio Real, where this exquisite villa offers the perfect blend of modern design and sophisticated comfort for your short-term rental needs. Property Highlights: Contemporary Design: The villa features a modern, open-plan layout with pocket sliding doors that seamlessly connect the living room to the terrace, creating a spacious indoor/outdoor living experience. Bedrooms and Bathrooms: With 4 beautifully appointed bedrooms, accommodating 8-10 beds, and 3.5 stylish bathrooms, this villa is perfect for families or groups. Private Pool and Garden: Enjoy your own private pool and garden, offering stunning sea views and the perfect space to relax and unwind. Floor-to-Ceiling Glass Doors: The villa boasts floor-to-ceiling glass doors, allowing natural light to flood the interiors and providing easy access to the terrace and outdoor areas. Convenient Location: Just a 5-minute drive to the beach and Marbella town, you are ideally situated to enjoy the best of what the area has to offer. Private Parking: Benefit from the convenience and security of private parking within the villa premises. Secure Gated Community: closed urbanization with top-notch security, ensuring peace of mind throughout your stay. Experience the ultimate in luxury and convenience with this stunning villa, where every detail has been thoughtfully designed to provide an unforgettable holiday experience. Book your stay now and enjoy the best of Marbella living.