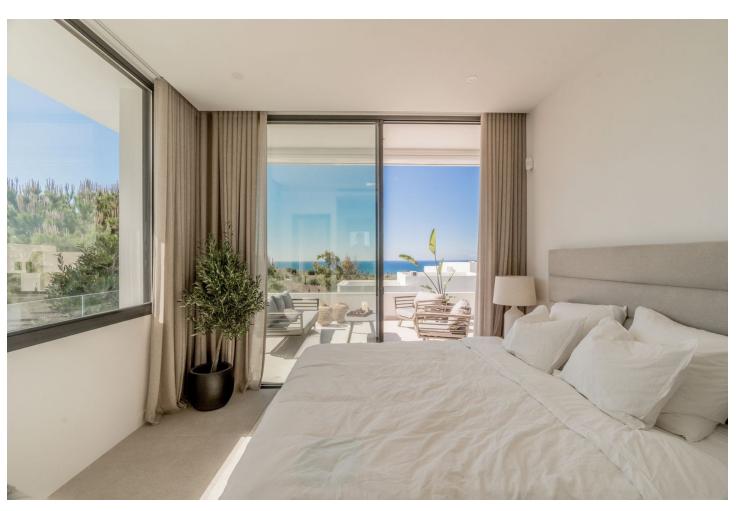

## Краткосрочная Аренда - Дом - Río Real **5.000€** / **Неделя**

Río Real Дом

4

3.5

259 m2

804 m2

Stunning Modern Villa in Rio Real, Marbella. Welcome to this luxurious gated community in Rio Real, where this exquisite villa offers the perfect blend of modern design and sophisticated comfort for your short-term rental needs. Property Highlights: Contemporary Design: The villa features a modern, open-plan layout with pocket sliding doors that seamlessly connect the living room to the terrace, creating a spacious indoor/outdoor living experience. Bedrooms and Bathrooms: With 4 beautifully appointed bedrooms, accommodating 8-10 beds, and 3.5 stylish bathrooms, this villa is perfect for families or groups. Private Pool and Garden: Enjoy your own private pool and garden, offering stunning sea views and the perfect space to relax and unwind. Floor-to-Ceiling Glass Doors: The villa boasts floor-to-ceiling glass doors, allowing natural light to flood the interiors and providing easy access to the terrace and outdoor areas. Convenient Location: Just a 5-minute drive to the beach and Marbella town, you are ideally situated to enjoy the best of what the area has to offer. Private Parking: Benefit from the convenience and security of private parking within the villa premises. Secure Gated Community: closed urbanization with top-notch security, ensuring peace of mind throughout your stay. Experience the ultimate in luxury and convenience with this stunning villa, where every detail has been thoughtfully designed to provide an unforgettable holiday experience. Book your stay now and enjoy the best of Marbella living.