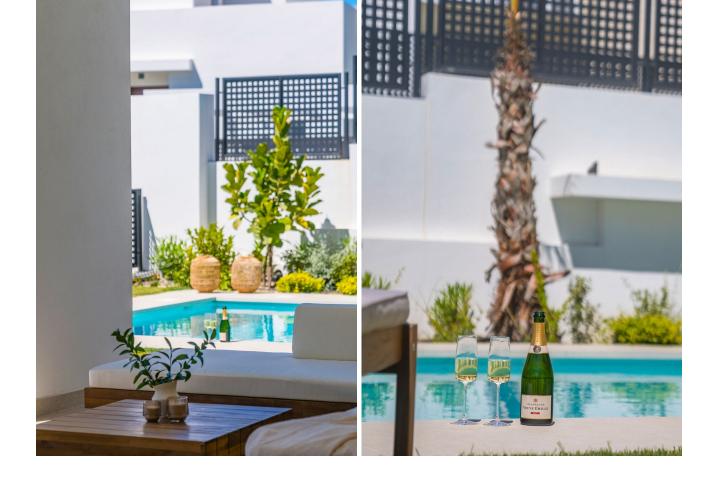

## Краткосрочная Аренда - Дом - Río Real **5.000€** / **Неделя**

Río Real Дом

4

3.5

259 m2

804 m2

Stunning Modern Villa in Rio Real, Marbella. Welcome to this luxurious gated community in Rio Real, where this exquisite villa offers the perfect blend of modern design and sophisticated comfort for your short-term rental needs. Property Highlights: Contemporary Design: The villa features a modern, open-plan layout with pocket sliding doors that seamlessly connect the living room to the terrace, creating a spacious indoor/outdoor living experience. Bedrooms and Bathrooms: With 4 beautifully appointed bedrooms, accommodating 8-10 beds, and 3.5 stylish bathrooms, this villa is perfect for families or groups. Private Pool and Garden: Enjoy your own private pool and garden, offering stunning sea views and the perfect space to relax and unwind. Floor-to-Ceiling Glass Doors: The villa boasts floor-to-ceiling glass doors, allowing natural light to flood the interiors and providing easy access to the terrace and outdoor areas. Convenient Location: Just a 5-minute drive to the beach and Marbella town, you are ideally situated to enjoy the best of what the area has to offer. Private Parking: Benefit from the convenience and security of private parking within the villa premises. Secure Gated Community: closed urbanization with top-notch security, ensuring peace of mind throughout your stay. Experience the ultimate in luxury and convenience with this stunning villa, where every detail has been thoughtfully designed to provide an unforgettable holiday experience. Book your stay now and enjoy the best of Marbella living.