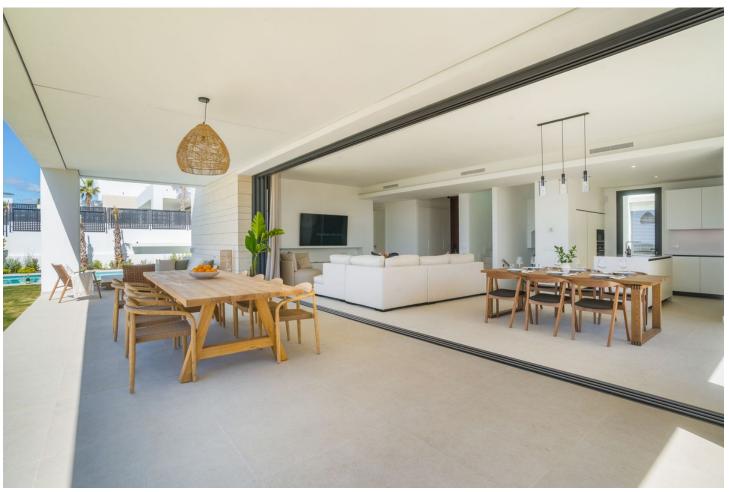

## Краткосрочная Аренда - Дом - Río Real **5.000€** / **Неделя**

Río Real Дом

4

3.5

259 m2

804 m2

Stunning Modern Villa in Rio Real, Marbella. Welcome to this luxurious gated community in Rio Real, where this exquisite villa offers the perfect blend of modern design and sophisticated comfort for your short-term rental needs. Property Highlights: Contemporary Design: The villa features a modern, open-plan layout with pocket sliding doors that seamlessly connect the living room to the terrace, creating a spacious indoor/outdoor living experience. Bedrooms and Bathrooms: With 4 beautifully appointed bedrooms, accommodating 8-10 beds, and 3.5 stylish bathrooms, this villa is perfect for families or groups. Private Pool and Garden: Enjoy your own private pool and garden, offering stunning sea views and the perfect space to relax and unwind. Floor-to-Ceiling Glass Doors: The villa boasts floor-to-ceiling glass doors, allowing natural light to flood the interiors and providing easy access to the terrace and outdoor areas. Convenient Location: Just a 5-minute drive to the beach and Marbella town, you are ideally situated to enjoy the best of what the area has to offer. Private Parking: Benefit from the convenience and security of private parking within the villa premises. Secure Gated Community: closed urbanization with top-notch security, ensuring peace of mind throughout your stay. Experience the ultimate in luxury and convenience with this stunning villa, where every detail has been thoughtfully designed to provide an unforgettable holiday experience. Book your stay now and enjoy the best of Marbella living.