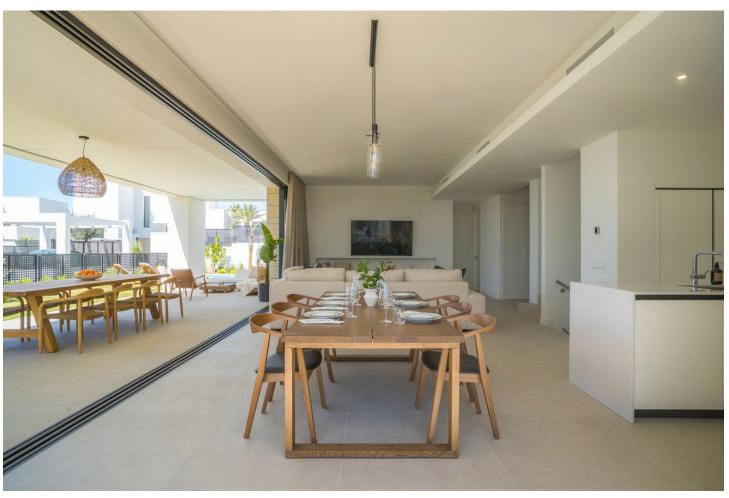

## Краткосрочная Аренда - Дом - Río Real **5.000€** / **Неделя**

Río Real Дом

4

3.5

259 m2

804 m2

Stunning Modern Villa in Rio Real, Marbella. Welcome to this luxurious gated community in Rio Real, where this exquisite villa offers the perfect blend of modern design and sophisticated comfort for your short-term rental needs. Property Highlights: Contemporary Design: The villa features a modern, open-plan layout with pocket sliding doors that seamlessly connect the living room to the terrace, creating a spacious indoor/outdoor living experience. Bedrooms and Bathrooms: With 4 beautifully appointed bedrooms, accommodating 8-10 beds, and 3.5 stylish bathrooms, this villa is perfect for families or groups. Private Pool and Garden: Enjoy your own private pool and garden, offering stunning sea views and the perfect space to relax and unwind. Floor-to-Ceiling Glass Doors: The villa boasts floor-to-ceiling glass doors, allowing natural light to flood the interiors and providing easy access to the terrace and outdoor areas. Convenient Location: Just a 5-minute drive to the beach and Marbella town, you are ideally situated to enjoy the best of what the area has to offer. Private Parking: Benefit from the convenience and security of private parking within the villa premises. Secure Gated Community: closed urbanization with top-notch security, ensuring peace of mind throughout your stay. Experience the ultimate in luxury and convenience with this stunning villa, where every detail has been thoughtfully designed to provide an unforgettable holiday experience. Book your stay now and enjoy the best of Marbella living.