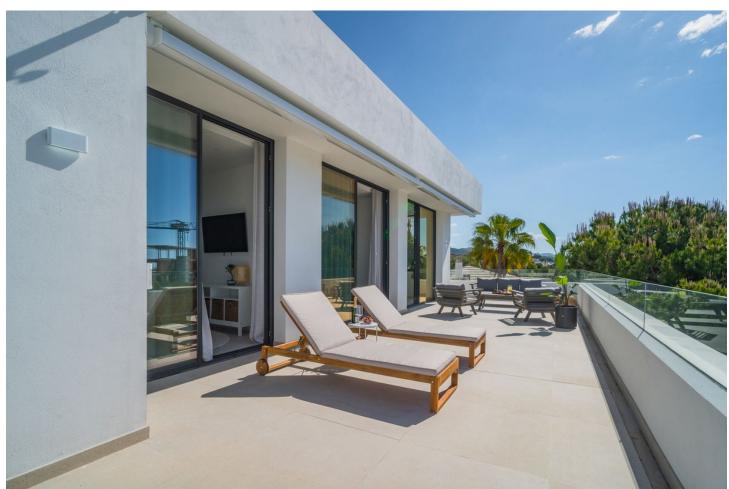

## Краткосрочная Аренда - Дом - Río Real **5.000€** / **Неделя**

Río Real Дом

4

3.5

259 m2

804 m2

Stunning Modern Villa in Rio Real, Marbella. Welcome to this luxurious gated community in Rio Real, where this exquisite villa offers the perfect blend of modern design and sophisticated comfort for your short-term rental needs. Property Highlights: Contemporary Design: The villa features a modern, open-plan layout with pocket sliding doors that seamlessly connect the living room to the terrace, creating a spacious indoor/outdoor living experience. Bedrooms and Bathrooms: With 4 beautifully appointed bedrooms, accommodating 8-10 beds, and 3.5 stylish bathrooms, this villa is perfect for families or groups. Private Pool and Garden: Enjoy your own private pool and garden, offering stunning sea views and the perfect space to relax and unwind. Floor-to-Ceiling Glass Doors: The villa boasts floor-to-ceiling glass doors, allowing natural light to flood the interiors and providing easy access to the terrace and outdoor areas. Convenient Location: Just a 5-minute drive to the beach and Marbella town, you are ideally situated to enjoy the best of what the area has to offer. Private Parking: Benefit from the convenience and security of private parking within the villa premises. Secure Gated Community: closed urbanization with top-notch security, ensuring peace of mind throughout your stay. Experience the ultimate in luxury and convenience with this stunning villa, where every detail has been thoughtfully designed to provide an unforgettable holiday experience. Book your stay now and enjoy the best of Marbella living.