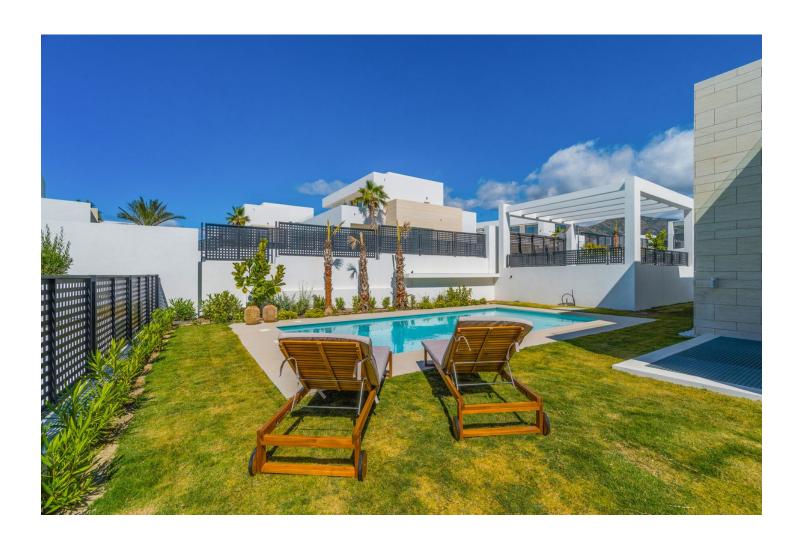

## Краткосрочная Аренда - Дом - Río Real **5.000€** / **Неделя**

Río Real Дом

4

3.5

259 m2

804 m2

Stunning Modern Villa in Rio Real, Marbella. Welcome to this luxurious gated community in Rio Real, where this exquisite villa offers the perfect blend of modern design and sophisticated comfort for your short-term rental needs. Property Highlights: Contemporary Design: The villa features a modern, open-plan layout with pocket sliding doors that seamlessly connect the living room to the terrace, creating a spacious indoor/outdoor living experience. Bedrooms and Bathrooms: With 4 beautifully appointed bedrooms, accommodating 8-10 beds, and 3.5 stylish bathrooms, this villa is perfect for families or groups. Private Pool and Garden: Enjoy your own private pool and garden, offering stunning sea views and the perfect space to relax and unwind. Floor-to-Ceiling Glass Doors: The villa boasts floor-to-ceiling glass doors, allowing natural light to flood the interiors and providing easy access to the terrace and outdoor areas. Convenient Location: Just a 5-minute drive to the beach and Marbella town, you are ideally situated to enjoy the best of what the area has to offer. Private Parking: Benefit from the convenience and security of private parking within the villa premises. Secure Gated Community: closed urbanization with top-notch security, ensuring peace of mind throughout your stay. Experience the ultimate in luxury and convenience with this stunning villa, where every detail has been thoughtfully designed to provide an unforgettable holiday experience. Book your stay now and enjoy the best of Marbella living.