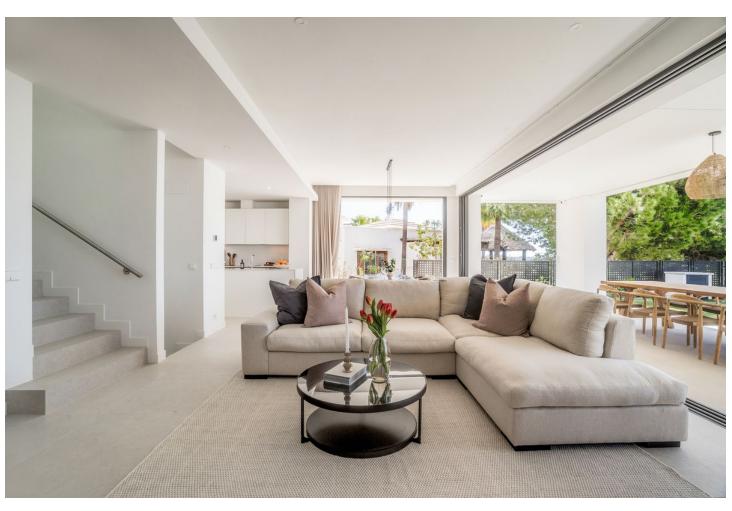

## Краткосрочная Аренда - Дом - Río Real **5.000€** / **Неделя**

Río Real Дом

4

3.5

259 m2

804 m2

Stunning Modern Villa in Rio Real, Marbella. Welcome to this luxurious gated community in Rio Real, where this exquisite villa offers the perfect blend of modern design and sophisticated comfort for your short-term rental needs. Property Highlights: Contemporary Design: The villa features a modern, open-plan layout with pocket sliding doors that seamlessly connect the living room to the terrace, creating a spacious indoor/outdoor living experience. Bedrooms and Bathrooms: With 4 beautifully appointed bedrooms, accommodating 8-10 beds, and 3.5 stylish bathrooms, this villa is perfect for families or groups. Private Pool and Garden: Enjoy your own private pool and garden, offering stunning sea views and the perfect space to relax and unwind. Floor-to-Ceiling Glass Doors: The villa boasts floor-to-ceiling glass doors, allowing natural light to flood the interiors and providing easy access to the terrace and outdoor areas. Convenient Location: Just a 5-minute drive to the beach and Marbella town, you are ideally situated to enjoy the best of what the area has to offer. Private Parking: Benefit from the convenience and security of private parking within the villa premises. Secure Gated Community: closed urbanization with top-notch security, ensuring peace of mind throughout your stay. Experience the ultimate in luxury and convenience with this stunning villa, where every detail has been thoughtfully designed to provide an unforgettable holiday experience. Book your stay now and enjoy the best of Marbella living.