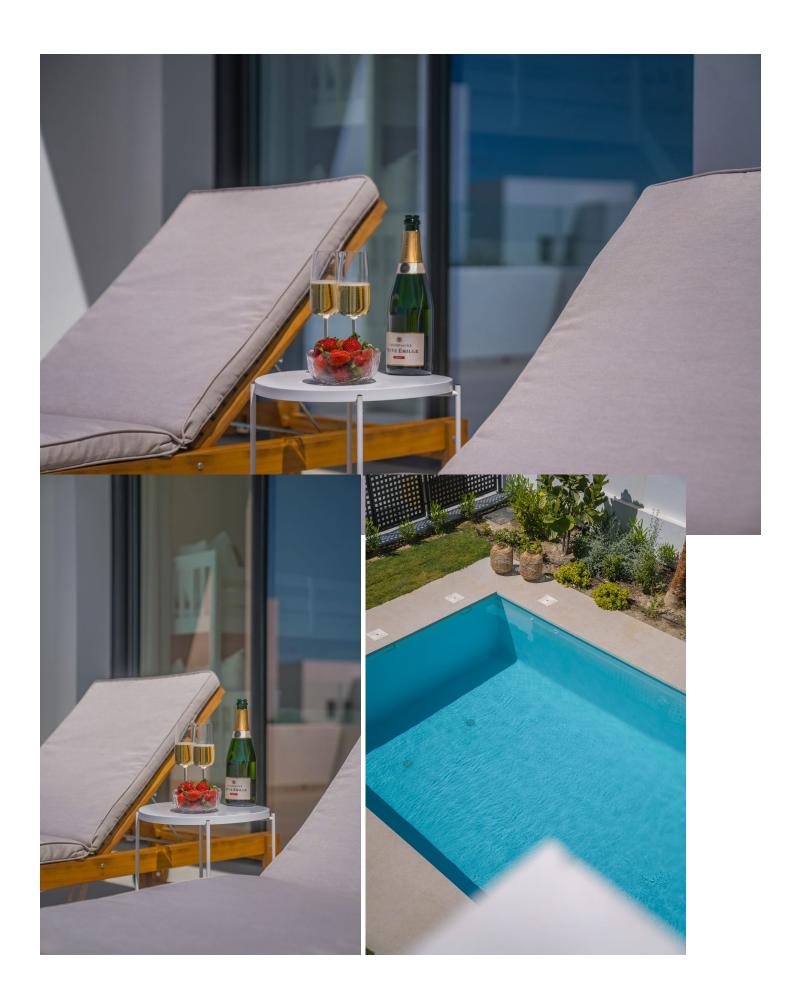

## Краткосрочная Аренда - Дом - Río Real **5.000€** / **Неделя**

Río Real Дом

4

3.5

259 m2

804 m2

Stunning Modern Villa in Rio Real, Marbella. Welcome to this luxurious gated community in Rio Real, where this exquisite villa offers the perfect blend of modern design and sophisticated comfort for your short-term rental needs. Property Highlights: Contemporary Design: The villa features a modern, open-plan layout with pocket sliding doors that seamlessly connect the living room to the terrace, creating a spacious indoor/outdoor living experience. Bedrooms and Bathrooms: With 4 beautifully appointed bedrooms, accommodating 8-10 beds, and 3.5 stylish bathrooms, this villa is perfect for families or groups. Private Pool and Garden: Enjoy your own private pool and garden, offering stunning sea views and the perfect space to relax and unwind. Floor-to-Ceiling Glass Doors: The villa boasts floor-to-ceiling glass doors, allowing natural light to flood the interiors and providing easy access to the terrace and outdoor areas. Convenient Location: Just a 5-minute drive to the beach and Marbella town, you are ideally situated to enjoy the best of what the area has to offer. Private Parking: Benefit from the convenience and security of private parking within the villa premises. Secure Gated Community: closed urbanization with top-notch security, ensuring peace of mind throughout your stay. Experience the ultimate in luxury and convenience with this stunning villa, where every detail has been thoughtfully designed to provide an unforgettable holiday experience. Book your stay now and enjoy the best of Marbella living.