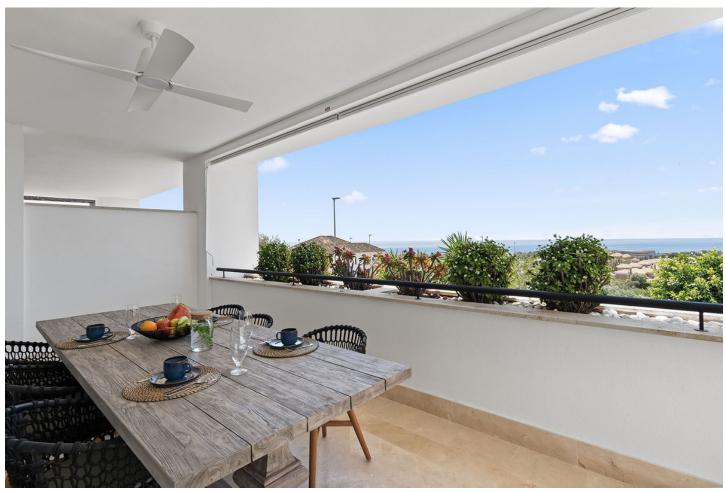

## Краткосрочная Аренда - Апартамент - Marbella 1.960€ / Неделя

Marbella Апартамент

3

2

160 m<sup>2</sup>

Beautiful 3 bedroom apartment in the heart of Santa Clara Golf!! The apartment is located in Marbella, in the Santa Clara Golf estate. It has 3 bedrooms, 2 bathrooms, 1 guest toilet, a spacious living room with access to the terrace, with a large dining table for 8 people, where you can enjoy breakfast with your family and friends every day. The apartment consists of a ground floor and a first floor with the above-mentioned bedrooms and a second large terrace, where your daily coffee with a view of the golf course and La Cocha Mountain will taste exceptional. The terrace has electric blinds, which are perfect on hot days, providing shade at any time you choose. The apartment, which has recently been refreshed, is complemented by stylish furniture, new floors, unique paintings and the smallest decoration details that make you feel really comfortable there. The apartment also has two private, covered parking spaces. The swimming pool located in the estate is open in the summer season and has a lifeguard. The area in which the property is located is very peaceful and quiet, and the residents care about each other's comfort. The Santa Clara Golf course is literally a 5-minute walk from the apartment. Marbella 10 mins by car. Malaga airport is 30 minutes away by car. The nearest beach is also a short drive away. Nearby there are restaurants, a pharmacy, a Carrefour supermarket, ALDI and the Costa del Sol hospital. It is a great place to relax, ideal for families and groups of friends. Great place for golfers!!