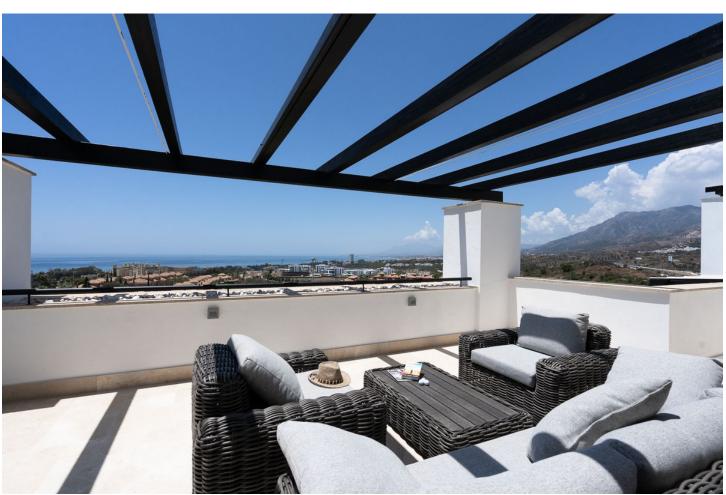

## Краткосрочная Аренда - Апартамент - Marbella 1.960€ / Неделя

Marbella Апартамент

3

2

160 m<sup>2</sup>

Beautiful 3 bedroom apartment in the heart of Santa Clara Golf!! The apartment is located in Marbella, in the Santa Clara Golf estate. It has 3 bedrooms, 2 bathrooms, 1 guest toilet, a spacious living room with access to the terrace, with a large dining table for 8 people, where you can enjoy breakfast with your family and friends every day. The apartment consists of a ground floor and a first floor with the above-mentioned bedrooms and a second large terrace, where your daily coffee with a view of the golf course and La Cocha Mountain will taste exceptional. The terrace has electric blinds, which are perfect on hot days, providing shade at any time you choose. The apartment, which has recently been refreshed, is complemented by stylish furniture, new floors, unique paintings and the smallest decoration details that make you feel really comfortable there. The apartment also has two private, covered parking spaces. The swimming pool located in the estate is open in the summer season and has a lifeguard. The area in which the property is located is very peaceful and quiet, and the residents care about each other's comfort. The Santa Clara Golf course is literally a 5-minute walk from the apartment. Marbella 10 mins by car. Malaga airport is 30 minutes away by car. The nearest beach is also a short drive away. Nearby there are restaurants, a pharmacy, a Carrefour supermarket, ALDI and the Costa del Sol hospital. It is a great place to relax, ideal for families and groups of friends. Great place for golfers!!