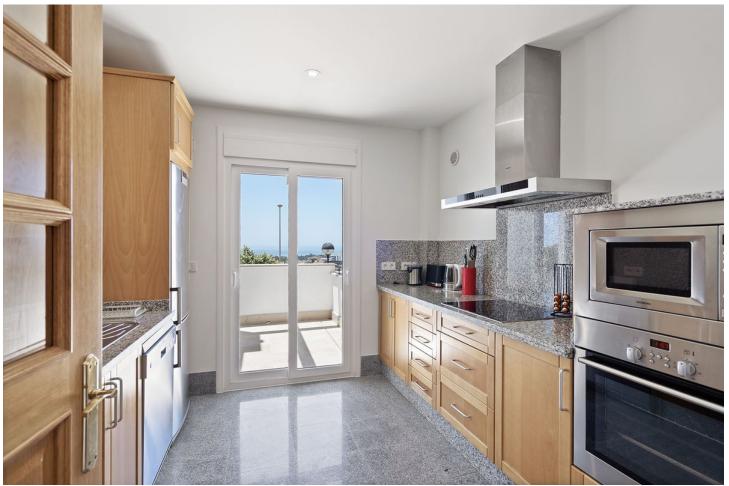

## Краткосрочная Аренда - Апартамент - Marbella 1.960€ / Неделя

Marbella Апартамент

3

2

160 m<sup>2</sup>

Beautiful 3 bedroom apartment in the heart of Santa Clara Golf!! The apartment is located in Marbella, in the Santa Clara Golf estate. It has 3 bedrooms, 2 bathrooms, 1 guest toilet, a spacious living room with access to the terrace, with a large dining table for 8 people, where you can enjoy breakfast with your family and friends every day. The apartment consists of a ground floor and a first floor with the above-mentioned bedrooms and a second large terrace, where your daily coffee with a view of the golf course and La Cocha Mountain will taste exceptional. The terrace has electric blinds, which are perfect on hot days, providing shade at any time you choose. The apartment, which has recently been refreshed, is complemented by stylish furniture, new floors, unique paintings and the smallest decoration details that make you feel really comfortable there. The apartment also has two private, covered parking spaces. The swimming pool located in the estate is open in the summer season and has a lifeguard. The area in which the property is located is very peaceful and quiet, and the residents care about each other's comfort. The Santa Clara Golf course is literally a 5-minute walk from the apartment. Marbella 10 mins by car. Malaga airport is 30 minutes away by car. The nearest beach is also a short drive away. Nearby there are restaurants, a pharmacy, a Carrefour supermarket, ALDI and the Costa del Sol hospital. It is a great place to relax, ideal for families and groups of friends. Great place for golfers!!