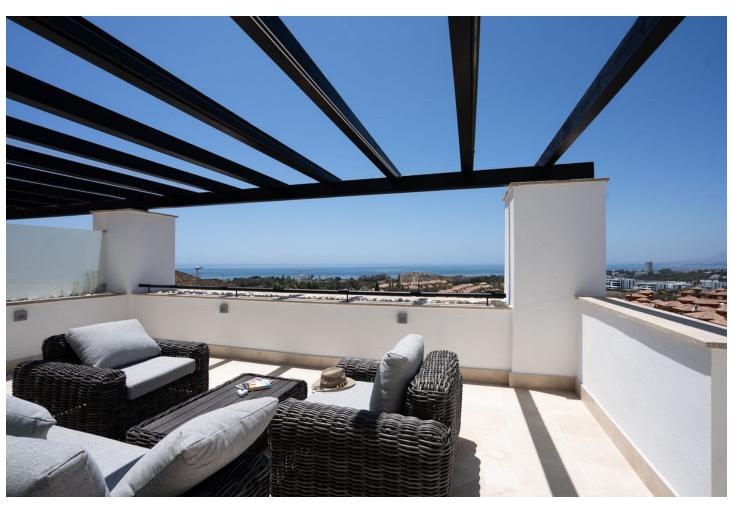

## Краткосрочная Аренда - Апартамент - Marbella 1.960€ / Неделя

Marbella Апартамент

3

2

160 m<sup>2</sup>

Beautiful 3 bedroom apartment in the heart of Santa Clara Golf!! The apartment is located in Marbella, in the Santa Clara Golf estate. It has 3 bedrooms, 2 bathrooms, 1 guest toilet, a spacious living room with access to the terrace, with a large dining table for 8 people, where you can enjoy breakfast with your family and friends every day. The apartment consists of a ground floor and a first floor with the above-mentioned bedrooms and a second large terrace, where your daily coffee with a view of the golf course and La Cocha Mountain will taste exceptional. The terrace has electric blinds, which are perfect on hot days, providing shade at any time you choose. The apartment, which has recently been refreshed, is complemented by stylish furniture, new floors, unique paintings and the smallest decoration details that make you feel really comfortable there. The apartment also has two private, covered parking spaces. The swimming pool located in the estate is open in the summer season and has a lifeguard. The area in which the property is located is very peaceful and quiet, and the residents care about each other's comfort. The Santa Clara Golf course is literally a 5-minute walk from the apartment. Marbella 10 mins by car. Malaga airport is 30 minutes away by car. The nearest beach is also a short drive away. Nearby there are restaurants, a pharmacy, a Carrefour supermarket, ALDI and the Costa del Sol hospital. It is a great place to relax, ideal for families and groups of friends. Great place for golfers!!