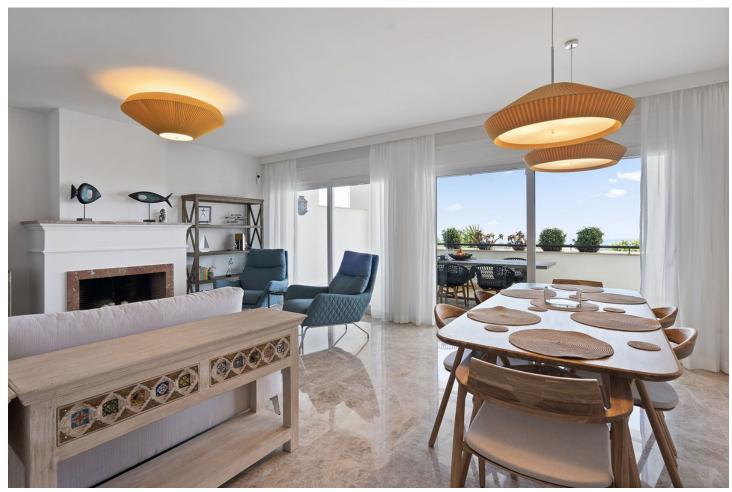

## Краткосрочная Аренда - Апартамент - Marbella 1.960€ / Неделя

Marbella Апартамент

3

2

160 m<sup>2</sup>

Beautiful 3 bedroom apartment in the heart of Santa Clara Golf!! The apartment is located in Marbella, in the Santa Clara Golf estate. It has 3 bedrooms, 2 bathrooms, 1 guest toilet, a spacious living room with access to the terrace, with a large dining table for 8 people, where you can enjoy breakfast with your family and friends every day. The apartment consists of a ground floor and a first floor with the above-mentioned bedrooms and a second large terrace, where your daily coffee with a view of the golf course and La Cocha Mountain will taste exceptional. The terrace has electric blinds, which are perfect on hot days, providing shade at any time you choose. The apartment, which has recently been refreshed, is complemented by stylish furniture, new floors, unique paintings and the smallest decoration details that make you feel really comfortable there. The apartment also has two private, covered parking spaces. The swimming pool located in the estate is open in the summer season and has a lifeguard. The area in which the property is located is very peaceful and quiet, and the residents care about each other's comfort. The Santa Clara Golf course is literally a 5-minute walk from the apartment. Marbella 10 mins by car. Malaga airport is 30 minutes away by car. The nearest beach is also a short drive away. Nearby there are restaurants, a pharmacy, a Carrefour supermarket, ALDI and the Costa del Sol hospital. It is a great place to relax, ideal for families and groups of friends. Great place for golfers!!