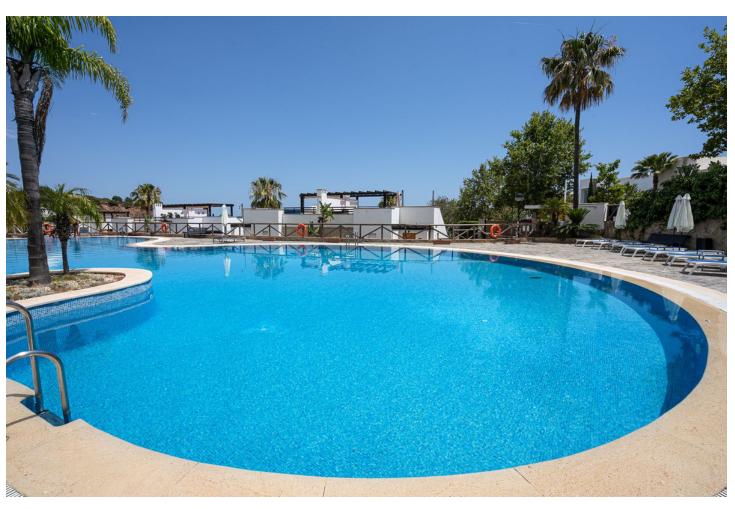

## Краткосрочная Аренда - Апартамент - Marbella 1.960€ / Неделя

Marbella Апартамент

3

2

160 m<sup>2</sup>

Beautiful 3 bedroom apartment in the heart of Santa Clara Golf!! The apartment is located in Marbella, in the Santa Clara Golf estate. It has 3 bedrooms, 2 bathrooms, 1 guest toilet, a spacious living room with access to the terrace, with a large dining table for 8 people, where you can enjoy breakfast with your family and friends every day. The apartment consists of a ground floor and a first floor with the above-mentioned bedrooms and a second large terrace, where your daily coffee with a view of the golf course and La Cocha Mountain will taste exceptional. The terrace has electric blinds, which are perfect on hot days, providing shade at any time you choose. The apartment, which has recently been refreshed, is complemented by stylish furniture, new floors, unique paintings and the smallest decoration details that make you feel really comfortable there. The apartment also has two private, covered parking spaces. The swimming pool located in the estate is open in the summer season and has a lifeguard. The area in which the property is located is very peaceful and quiet, and the residents care about each other's comfort. The Santa Clara Golf course is literally a 5-minute walk from the apartment. Marbella 10 mins by car. Malaga airport is 30 minutes away by car. The nearest beach is also a short drive away. Nearby there are restaurants, a pharmacy, a Carrefour supermarket, ALDI and the Costa del Sol hospital. It is a great place to relax, ideal for families and groups of friends. Great place for golfers!!