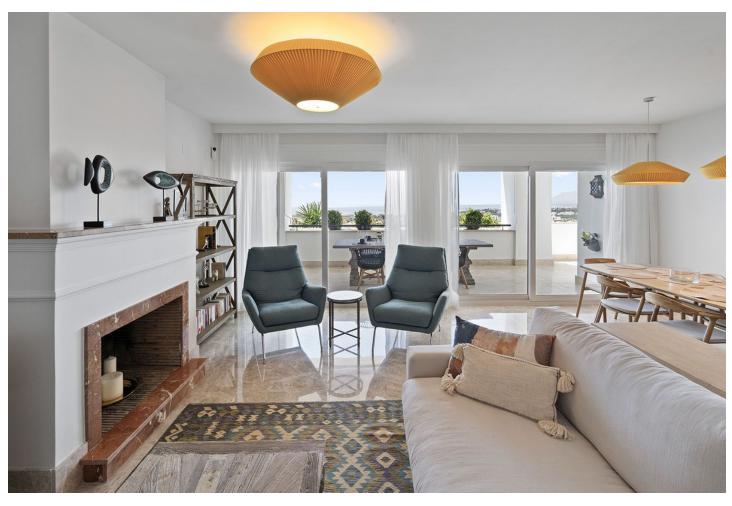

## Краткосрочная Аренда - Апартамент - Marbella 1.960€ / Неделя

Marbella Апартамент

3

2

160 m<sup>2</sup>

Beautiful 3 bedroom apartment in the heart of Santa Clara Golf!! The apartment is located in Marbella, in the Santa Clara Golf estate. It has 3 bedrooms, 2 bathrooms, 1 guest toilet, a spacious living room with access to the terrace, with a large dining table for 8 people, where you can enjoy breakfast with your family and friends every day. The apartment consists of a ground floor and a first floor with the above-mentioned bedrooms and a second large terrace, where your daily coffee with a view of the golf course and La Cocha Mountain will taste exceptional. The terrace has electric blinds, which are perfect on hot days, providing shade at any time you choose. The apartment, which has recently been refreshed, is complemented by stylish furniture, new floors, unique paintings and the smallest decoration details that make you feel really comfortable there. The apartment also has two private, covered parking spaces. The swimming pool located in the estate is open in the summer season and has a lifeguard. The area in which the property is located is very peaceful and quiet, and the residents care about each other's comfort. The Santa Clara Golf course is literally a 5-minute walk from the apartment. Marbella 10 mins by car. Malaga airport is 30 minutes away by car. The nearest beach is also a short drive away. Nearby there are restaurants, a pharmacy, a Carrefour supermarket, ALDI and the Costa del Sol hospital. It is a great place to relax, ideal for families and groups of friends. Great place for golfers!!