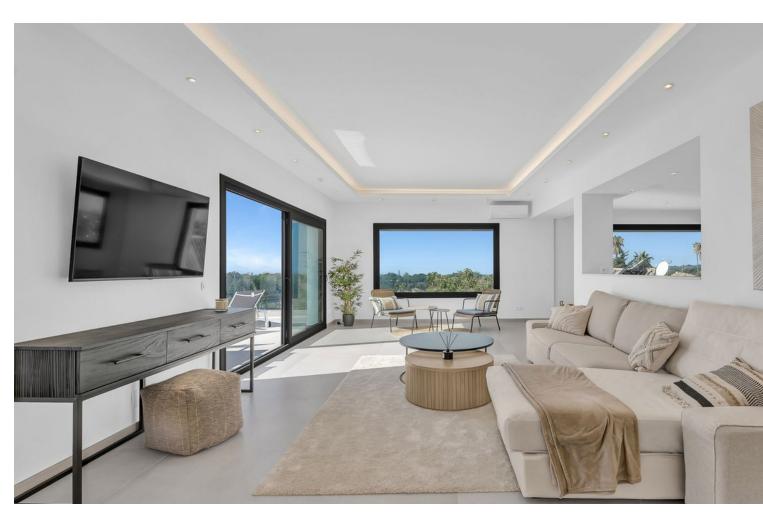

## Краткосрочная Аренда - Дом - Elviria 9.000€ / Неделя

Elviria Дом

5

4

300 m2

1372 m2

Villa Elviria This property boasts breathtaking panoramic views of the sea and mountains! Whether you're watching the sunrise over the water or enjoying the mountain scenery, the view is simply stunning. The villa provides an exceptional living experience, featuring breathtaking views, a prime location and a generous layout. Highlights include spacious terraces for outdoor enjoyment, a poolside bar for leisure and abundant parking, offering the perfect blend of comfort, luxury and convenience. A spacious and luxurious villa with four bedrooms, including three bathrooms en-suite. Distributed all over one level. It seems like a truly exceptional place to call home. Key features include a double garage, underfloor heating throughout, and solar panels. There is an independent 1 bedroom apartment. Elviria is a popular residential community located in the eastern part of Marbella, about 15 minutes drive to Marbella city centre and 25 minutes drive to the international airport of Malaga. Some of the best international schools are situated in Elviria such as the English International College, the Deutsche Schule and Colegio Ecos . The area is well equipped with services, restaurants, supermarkets and entertainment facilities. Also conveniently located are the Santa María and Santa Clara golf courses with their respective clubs and two more golf courses, Golf Club Marbella and Golf Rio Real, are only a short drive away. Elviria offers beautiful sandy beaches with charming beach restaurants and the famous beach club Niki Beach is situated just next to the five star luxury Hotel Don Carlos.