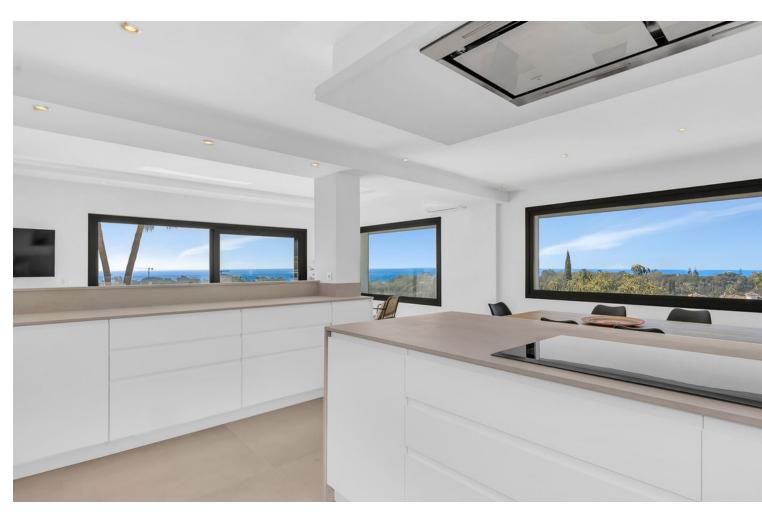

## Краткосрочная Аренда - Дом - Elviria 9.000€ / Неделя

Elviria Дом

5

4

300 m2

1372 m2

Villa Elviria This property boasts breathtaking panoramic views of the sea and mountains! Whether you're watching the sunrise over the water or enjoying the mountain scenery, the view is simply stunning. The villa provides an exceptional living experience, featuring breathtaking views, a prime location and a generous layout. Highlights include spacious terraces for outdoor enjoyment, a poolside bar for leisure and abundant parking, offering the perfect blend of comfort, luxury and convenience. A spacious and luxurious villa with four bedrooms, including three bathrooms en-suite. Distributed all over one level. It seems like a truly exceptional place to call home. Key features include a double garage, underfloor heating throughout, and solar panels. There is an independent 1 bedroom apartment. Elviria is a popular residential community located in the eastern part of Marbella, about 15 minutes drive to Marbella city centre and 25 minutes drive to the international airport of Malaga. Some of the best international schools are situated in Elviria such as the English International College, the Deutsche Schule and Colegio Ecos . The area is well equipped with services, restaurants, supermarkets and entertainment facilities. Also conveniently located are the Santa María and Santa Clara golf courses with their respective clubs and two more golf courses, Golf Club Marbella and Golf Rio Real, are only a short drive away. Elviria offers beautiful sandy beaches with charming beach restaurants and the famous beach club Niki Beach is situated just next to the five star luxury Hotel Don Carlos.