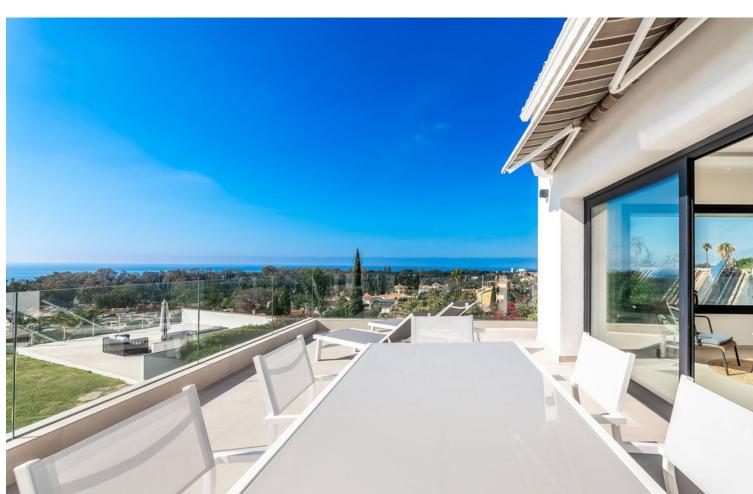

## Краткосрочная Аренда - Дом - Elviria 9.000€ / Неделя

Elviria Дом

5

4

300 m2

1372 m2

Villa Elviria This property boasts breathtaking panoramic views of the sea and mountains! Whether you're watching the sunrise over the water or enjoying the mountain scenery, the view is simply stunning. The villa provides an exceptional living experience, featuring breathtaking views, a prime location and a generous layout. Highlights include spacious terraces for outdoor enjoyment, a poolside bar for leisure and abundant parking, offering the perfect blend of comfort, luxury and convenience. A spacious and luxurious villa with four bedrooms, including three bathrooms en-suite. Distributed all over one level. It seems like a truly exceptional place to call home. Key features include a double garage, underfloor heating throughout, and solar panels. There is an independent 1 bedroom apartment. Elviria is a popular residential community located in the eastern part of Marbella, about 15 minutes drive to Marbella city centre and 25 minutes drive to the international airport of Malaga. Some of the best international schools are situated in Elviria such as the English International College, the Deutsche Schule and Colegio Ecos . The area is well equipped with services, restaurants, supermarkets and entertainment facilities. Also conveniently located are the Santa María and Santa Clara golf courses with their respective clubs and two more golf courses, Golf Club Marbella and Golf Rio Real, are only a short drive away. Elviria offers beautiful sandy beaches with charming beach restaurants and the famous beach club Niki Beach is situated just next to the five star luxury Hotel Don Carlos.