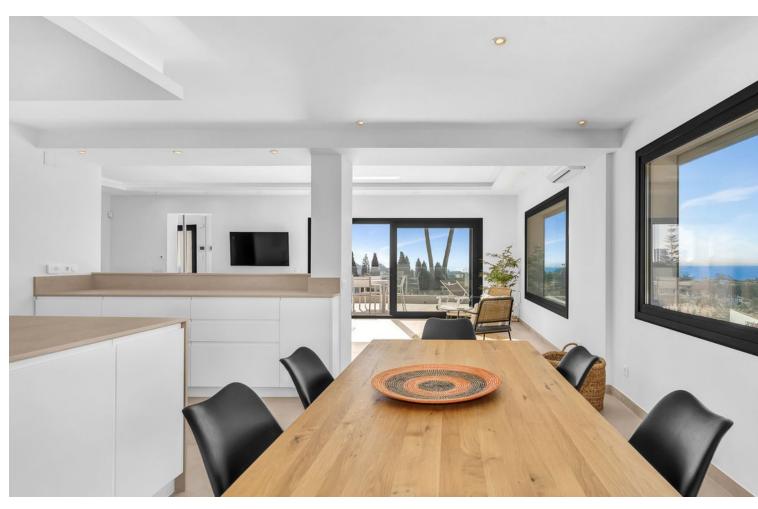

## Краткосрочная Аренда - Дом - Elviria 9.000€ / Неделя

Elviria Дом

5

4

300 m2

1372 m2

Villa Elviria This property boasts breathtaking panoramic views of the sea and mountains! Whether you're watching the sunrise over the water or enjoying the mountain scenery, the view is simply stunning. The villa provides an exceptional living experience, featuring breathtaking views, a prime location and a generous layout. Highlights include spacious terraces for outdoor enjoyment, a poolside bar for leisure and abundant parking, offering the perfect blend of comfort, luxury and convenience. A spacious and luxurious villa with four bedrooms, including three bathrooms en-suite. Distributed all over one level. It seems like a truly exceptional place to call home. Key features include a double garage, underfloor heating throughout, and solar panels. There is an independent 1 bedroom apartment. Elviria is a popular residential community located in the eastern part of Marbella, about 15 minutes drive to Marbella city centre and 25 minutes drive to the international airport of Malaga. Some of the best international schools are situated in Elviria such as the English International College, the Deutsche Schule and Colegio Ecos . The area is well equipped with services, restaurants, supermarkets and entertainment facilities. Also conveniently located are the Santa María and Santa Clara golf courses with their respective clubs and two more golf courses, Golf Club Marbella and Golf Rio Real, are only a short drive away. Elviria offers beautiful sandy beaches with charming beach restaurants and the famous beach club Niki Beach is situated just next to the five star luxury Hotel Don Carlos.