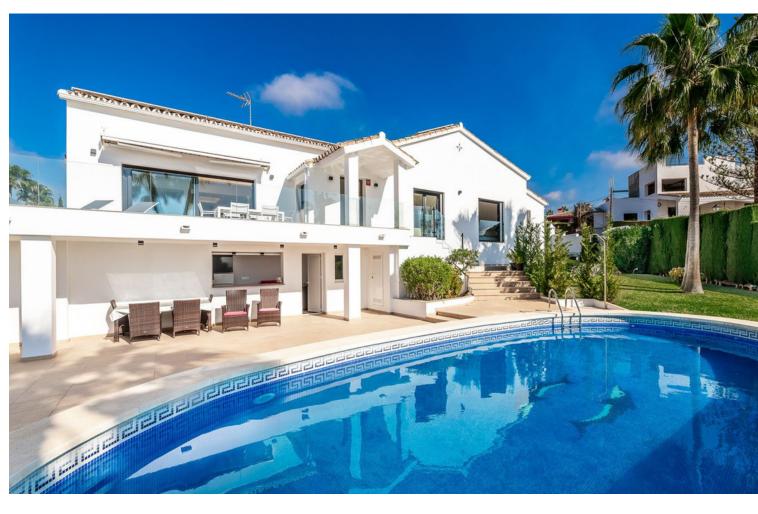

## Краткосрочная Аренда - Дом - Elviria 9.000€ / Неделя

Elviria Дом

5

4

300 m2

1372 m2

Villa Elviria This property boasts breathtaking panoramic views of the sea and mountains! Whether you're watching the sunrise over the water or enjoying the mountain scenery, the view is simply stunning. The villa provides an exceptional living experience, featuring breathtaking views, a prime location and a generous layout. Highlights include spacious terraces for outdoor enjoyment, a poolside bar for leisure and abundant parking, offering the perfect blend of comfort, luxury and convenience. A spacious and luxurious villa with four bedrooms, including three bathrooms en-suite. Distributed all over one level. It seems like a truly exceptional place to call home. Key features include a double garage, underfloor heating throughout, and solar panels. There is an independent 1 bedroom apartment. Elviria is a popular residential community located in the eastern part of Marbella, about 15 minutes drive to Marbella city centre and 25 minutes drive to the international airport of Malaga. Some of the best international schools are situated in Elviria such as the English International College, the Deutsche Schule and Colegio Ecos . The area is well equipped with services, restaurants, supermarkets and entertainment facilities. Also conveniently located are the Santa María and Santa Clara golf courses with their respective clubs and two more golf courses, Golf Club Marbella and Golf Rio Real, are only a short drive away. Elviria offers beautiful sandy beaches with charming beach restaurants and the famous beach club Niki Beach is situated just next to the five star luxury Hotel Don Carlos.