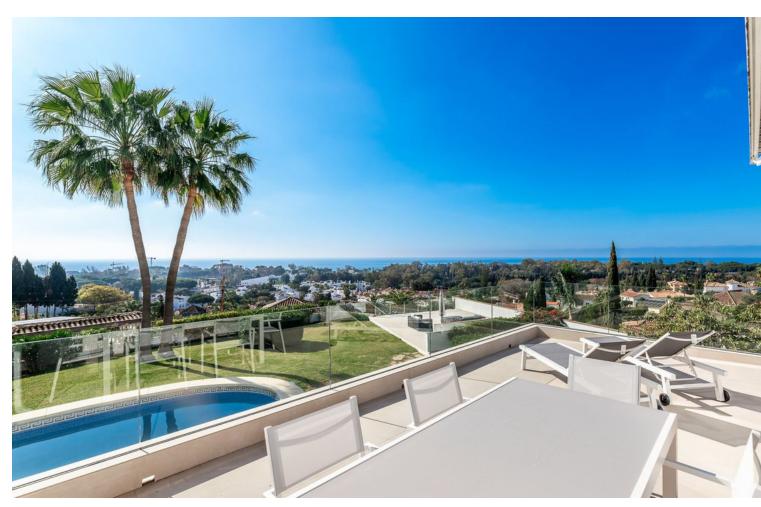

## Краткосрочная Аренда - Дом - Elviria 9.000€ / Неделя

Elviria Дом

5

4

300 m2

1372 m2

Villa Elviria This property boasts breathtaking panoramic views of the sea and mountains! Whether you're watching the sunrise over the water or enjoying the mountain scenery, the view is simply stunning. The villa provides an exceptional living experience, featuring breathtaking views, a prime location and a generous layout. Highlights include spacious terraces for outdoor enjoyment, a poolside bar for leisure and abundant parking, offering the perfect blend of comfort, luxury and convenience. A spacious and luxurious villa with four bedrooms, including three bathrooms en-suite. Distributed all over one level. It seems like a truly exceptional place to call home. Key features include a double garage, underfloor heating throughout, and solar panels. There is an independent 1 bedroom apartment. Elviria is a popular residential community located in the eastern part of Marbella, about 15 minutes drive to Marbella city centre and 25 minutes drive to the international airport of Malaga. Some of the best international schools are situated in Elviria such as the English International College, the Deutsche Schule and Colegio Ecos . The area is well equipped with services, restaurants, supermarkets and entertainment facilities. Also conveniently located are the Santa María and Santa Clara golf courses with their respective clubs and two more golf courses, Golf Club Marbella and Golf Rio Real, are only a short drive away. Elviria offers beautiful sandy beaches with charming beach restaurants and the famous beach club Niki Beach is situated just next to the five star luxury Hotel Don Carlos.