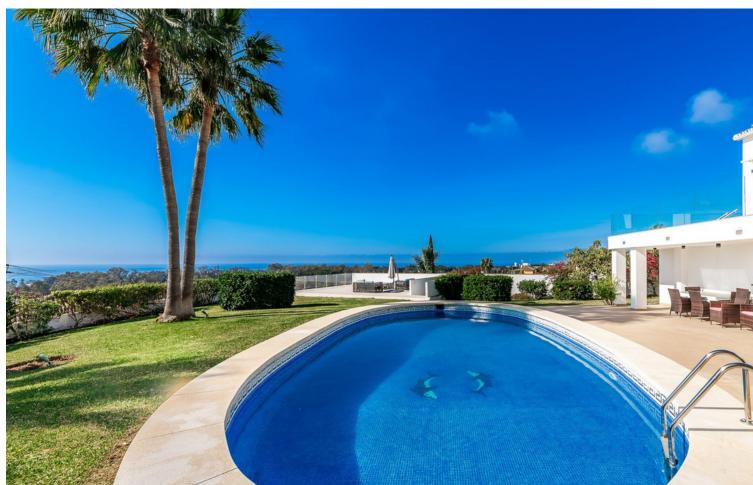

## Краткосрочная Аренда - Дом - Elviria 9.000€ / Неделя

Elviria Дом

5

4

300 m2

1372 m2

Villa Elviria This property boasts breathtaking panoramic views of the sea and mountains! Whether you're watching the sunrise over the water or enjoying the mountain scenery, the view is simply stunning. The villa provides an exceptional living experience, featuring breathtaking views, a prime location and a generous layout. Highlights include spacious terraces for outdoor enjoyment, a poolside bar for leisure and abundant parking, offering the perfect blend of comfort, luxury and convenience. A spacious and luxurious villa with four bedrooms, including three bathrooms en-suite. Distributed all over one level. It seems like a truly exceptional place to call home. Key features include a double garage, underfloor heating throughout, and solar panels. There is an independent 1 bedroom apartment. Elviria is a popular residential community located in the eastern part of Marbella, about 15 minutes drive to Marbella city centre and 25 minutes drive to the international airport of Malaga. Some of the best international schools are situated in Elviria such as the English International College, the Deutsche Schule and Colegio Ecos . The area is well equipped with services, restaurants, supermarkets and entertainment facilities. Also conveniently located are the Santa María and Santa Clara golf courses with their respective clubs and two more golf courses, Golf Club Marbella and Golf Rio Real, are only a short drive away. Elviria offers beautiful sandy beaches with charming beach restaurants and the famous beach club Niki Beach is situated just next to the five star luxury Hotel Don Carlos.