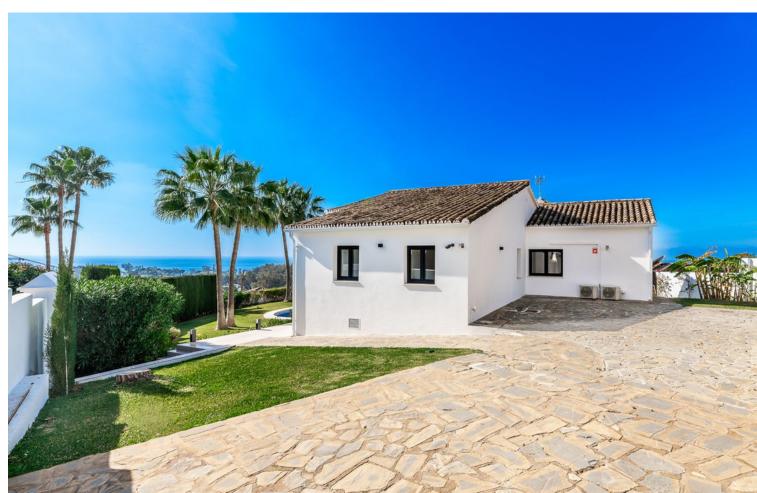

## Краткосрочная Аренда - Дом - Elviria 9.000€ / Неделя

Elviria Дом

5

4

300 m2

1372 m2

Villa Elviria This property boasts breathtaking panoramic views of the sea and mountains! Whether you're watching the sunrise over the water or enjoying the mountain scenery, the view is simply stunning. The villa provides an exceptional living experience, featuring breathtaking views, a prime location and a generous layout. Highlights include spacious terraces for outdoor enjoyment, a poolside bar for leisure and abundant parking, offering the perfect blend of comfort, luxury and convenience. A spacious and luxurious villa with four bedrooms, including three bathrooms en-suite. Distributed all over one level. It seems like a truly exceptional place to call home. Key features include a double garage, underfloor heating throughout, and solar panels. There is an independent 1 bedroom apartment. Elviria is a popular residential community located in the eastern part of Marbella, about 15 minutes drive to Marbella city centre and 25 minutes drive to the international airport of Malaga. Some of the best international schools are situated in Elviria such as the English International College, the Deutsche Schule and Colegio Ecos . The area is well equipped with services, restaurants, supermarkets and entertainment facilities. Also conveniently located are the Santa María and Santa Clara golf courses with their respective clubs and two more golf courses, Golf Club Marbella and Golf Rio Real, are only a short drive away. Elviria offers beautiful sandy beaches with charming beach restaurants and the famous beach club Niki Beach is situated just next to the five star luxury Hotel Don Carlos.