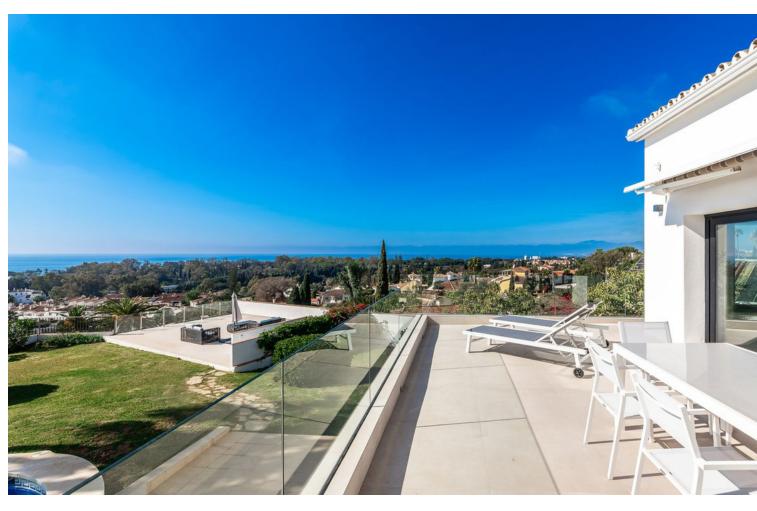

## Краткосрочная Аренда - Дом - Elviria 9.000€ / Неделя

Elviria Дом

5

4

300 m2

1372 m2

Villa Elviria This property boasts breathtaking panoramic views of the sea and mountains! Whether you're watching the sunrise over the water or enjoying the mountain scenery, the view is simply stunning. The villa provides an exceptional living experience, featuring breathtaking views, a prime location and a generous layout. Highlights include spacious terraces for outdoor enjoyment, a poolside bar for leisure and abundant parking, offering the perfect blend of comfort, luxury and convenience. A spacious and luxurious villa with four bedrooms, including three bathrooms en-suite. Distributed all over one level. It seems like a truly exceptional place to call home. Key features include a double garage, underfloor heating throughout, and solar panels. There is an independent 1 bedroom apartment. Elviria is a popular residential community located in the eastern part of Marbella, about 15 minutes drive to Marbella city centre and 25 minutes drive to the international airport of Malaga. Some of the best international schools are situated in Elviria such as the English International College, the Deutsche Schule and Colegio Ecos . The area is well equipped with services, restaurants, supermarkets and entertainment facilities. Also conveniently located are the Santa María and Santa Clara golf courses with their respective clubs and two more golf courses, Golf Club Marbella and Golf Rio Real, are only a short drive away. Elviria offers beautiful sandy beaches with charming beach restaurants and the famous beach club Niki Beach is situated just next to the five star luxury Hotel Don Carlos.