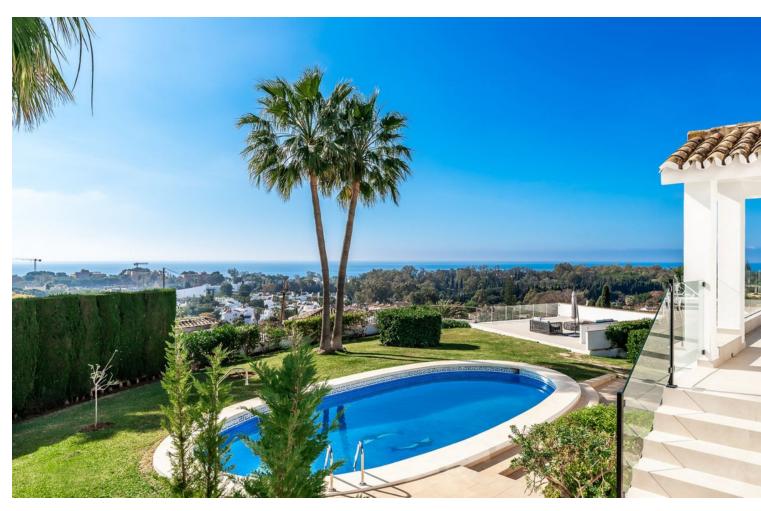

## Краткосрочная Аренда - Дом - Elviria 9.000€ / Неделя

Elviria Дом

5

4

300 m2

1372 m2

Villa Elviria This property boasts breathtaking panoramic views of the sea and mountains! Whether you're watching the sunrise over the water or enjoying the mountain scenery, the view is simply stunning. The villa provides an exceptional living experience, featuring breathtaking views, a prime location and a generous layout. Highlights include spacious terraces for outdoor enjoyment, a poolside bar for leisure and abundant parking, offering the perfect blend of comfort, luxury and convenience. A spacious and luxurious villa with four bedrooms, including three bathrooms en-suite. Distributed all over one level. It seems like a truly exceptional place to call home. Key features include a double garage, underfloor heating throughout, and solar panels. There is an independent 1 bedroom apartment. Elviria is a popular residential community located in the eastern part of Marbella, about 15 minutes drive to Marbella city centre and 25 minutes drive to the international airport of Malaga. Some of the best international schools are situated in Elviria such as the English International College, the Deutsche Schule and Colegio Ecos . The area is well equipped with services, restaurants, supermarkets and entertainment facilities. Also conveniently located are the Santa María and Santa Clara golf courses with their respective clubs and two more golf courses, Golf Club Marbella and Golf Rio Real, are only a short drive away. Elviria offers beautiful sandy beaches with charming beach restaurants and the famous beach club Niki Beach is situated just next to the five star luxury Hotel Don Carlos.