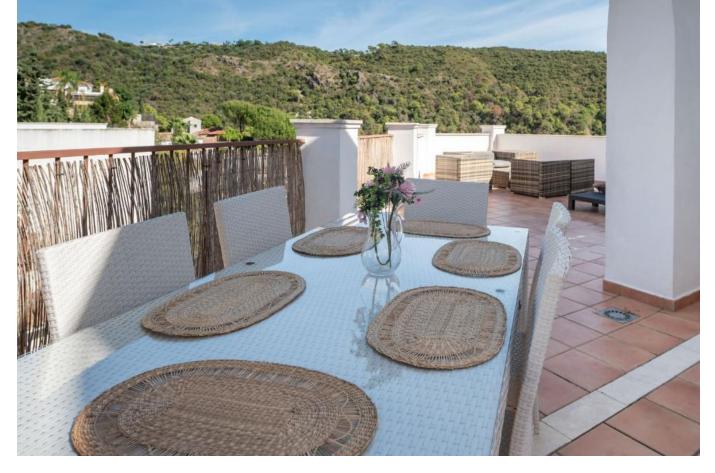

## Benahavís Апартамент

Discover this charming 3-bedroom, 2-bathroom apartment in the peaceful village of Benahavís. Located in the charming Silva Building, this property features a spacious terrace with stunning panoramic views of the mountains, perfect for enjoying the Andalusian climate. The apartment has a bright and cozy design with well-distributed spaces, ensuring comfort and functionality. Enjoy the tranquility of the area while being just minutes from restaurants, shops, and outdoor activities. Benahavis village is well situated for walking enthusiasts. Just an evening stroll around the village and through the gardens is a treat. For the more adventurous there are several walks down towards the river gorge area – these are on good paths and offer some fantastic views. If you google Benahavis river walk, you will find information on the famous local attraction for the daring and intrepid. The resorts of Marbella and Puerto Banus are only short drives away and offer a multitude of beach, shopping, dining and entertainment options. Its is also well situated for travel to other towns and attractions. The nearest beach resort is San Pedro de Alcantara. The beach is wide and sandy and very safe for families. A lot of Spanish people use the resort. It is an easy 15-minute drive from the apartment, and you can park free right on the beach front. There is several beachfront cafes and restaurants to suit a variety of tastes and budgets. The town of San Pedro is well worth a wander around and has plentiful bars, cafes and shops. Estepona is around 30 minutes from the apartment and is worth visiting. The beach is fabulous here. Estepona is famous for its old town with a myriad of streets all festooned with vivid flowers.

## Климат-контроль

\star Кондиционер

Кухня Частично оборудованная **ОРИЕНТАЦИЯ** У Юго-запад

**ВИД** Горы Панорамный Город

**Состояние**Отличное

Особенности

✔ Рядом с транспортом

💙 Приватная терраса