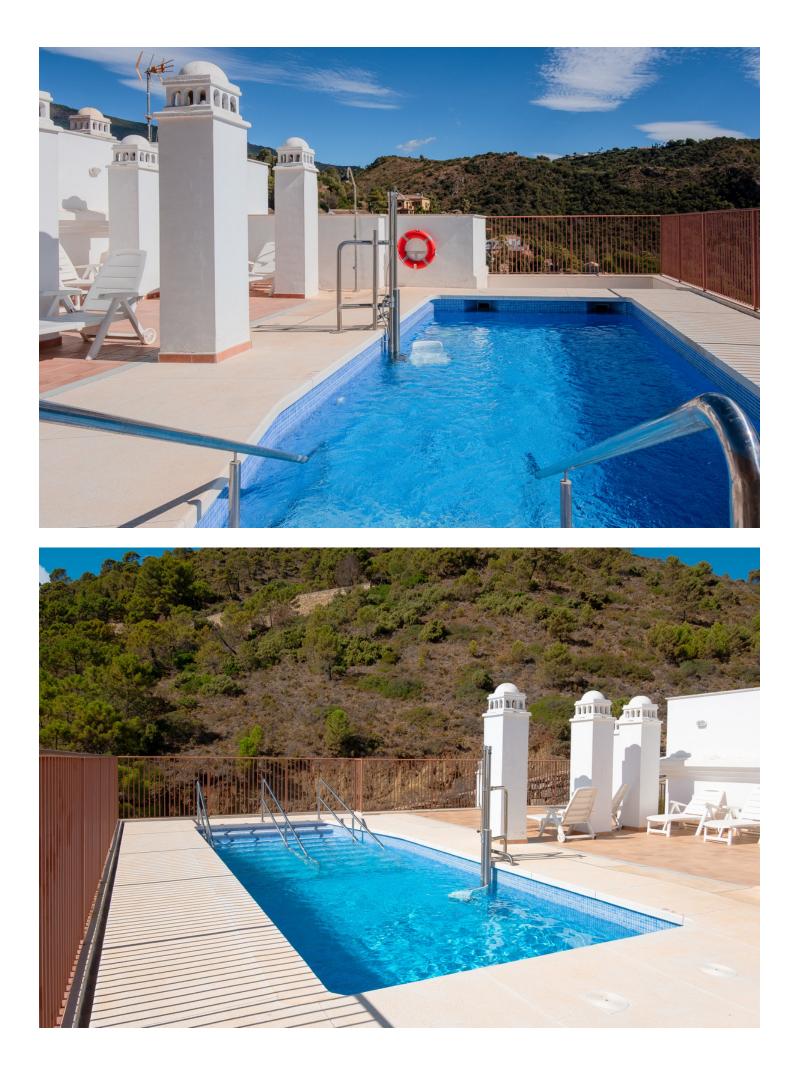

, and you can park free right on the beach front. There is several beachfront cafes and restaurants to suit a variety of tastes and budgets. The town of San Pedro is well worth a wander around and has plentiful bars, cafes and shops. Estepona is around 30 minutes from the apartment and is worth visiting. The beach is fabulous here. Estepona is famous for its old town with a myriad of streets all festooned with vivid flowers.

## Расположение

У Рядом с магазинами Рядом с городом Близко к школам

## Климат-контроль

\star Кондиционер

Кухня Частично оборудованная **ОРИЕНТАЦИЯ** У Юго-запад

**ВИД** Горы Панорамный Город



**Состояние**Отличное

Особенности

✔ Рядом с транспортом

💙 Приватная терраса

✔ Ванная комната

🗹 Лифт

✔ Общий

бассейн

Мебель ✓ Полностью меблированный