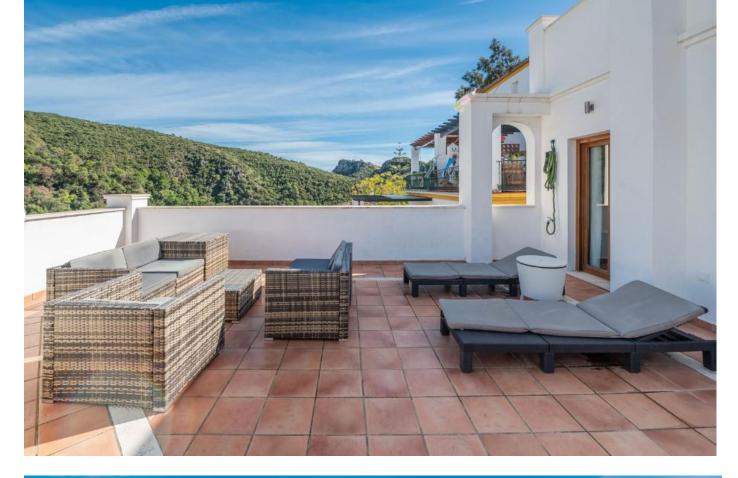

## Benahavís Апартамент

Discover this charming 3-bedroom, 2-bathroom apartment in the peaceful village of Benahavís. Located in the charming Silva Building, this property features a spacious terrace with stunning panoramic views of the mountains, perfect for enjoying the Andalusian climate. The apartment has a bright and cozy design with well-distributed spaces, ensuring comfort and functionality. Enjoy the tranquility of the area while being just minutes from restaurants, shops, and outdoor activities. Benahavis village is well situated for walking enthusiasts. Just an evening stroll around the village and through the gardens is a treat. For the more adventurous there are several walks down towards the river gorge area – these are on good paths and offer some fantastic views. If you google Benahavis river walk, you will find information on the famous local attraction for the daring and intrepid. The resorts of Marbella and Puerto Banus are only short drives away and offer a multitude of beach, shopping, dining and entertainment options. Its is also well situated for travel to other towns and attractions. The nearest beach resort is San Pedro de Alcantara. The beach is wide and sandy and very safe for families. A lot of Spanish people use the resort. It is an easy 15-minute drive from the apartment, and you can park free right on the beach front. There is several beachfront cafes and restaurants to suit a variety of tastes and budgets. The town of San Pedro is well worth a wander around and has plentiful bars, cafes and shops. Estepona is around 30 minutes from the apartment and is worth visiting. The beach is fabulous here. Estepona is famous for its old town with a myriad of streets all festooned with vivid flowers.