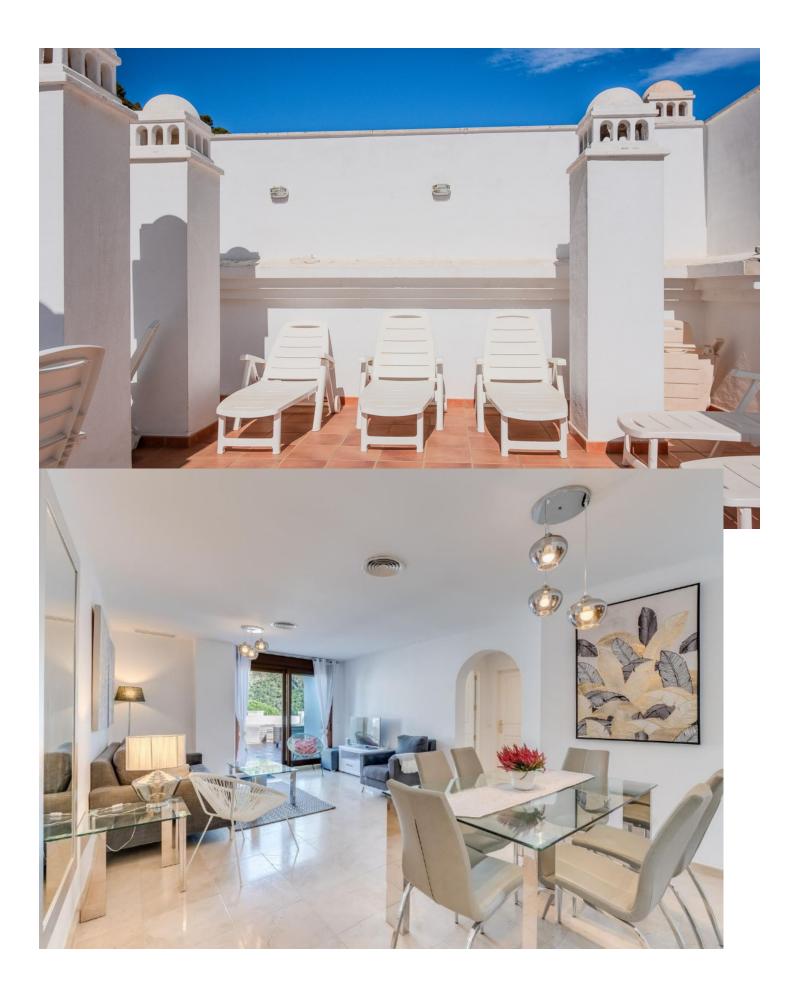

## Benahavís Апартамент

Discover this charming 3-bedroom, 2-bathroom apartment in the peaceful village of Benahavís. Located in the charming Silva Building, this property features a spacious terrace with stunning panoramic views of the mountains, perfect for enjoying the Andalusian climate. The apartment has a bright and cozy design with well-distributed spaces, ensuring comfort and functionality. Enjoy the tranquility of the area while being just minutes from restaurants, shops, and outdoor activities. Benahavis village is well situated for walking enthusiasts. Just an evening stroll around the village and through the gardens is a treat. For the more adventurous there are several walks down towards the river gorge area – these are on good paths and offer some fantastic views. If you google Benahavis river walk, you will find information on the famous local attraction for the daring and intrepid. The resorts of Marbella and Puerto Banus are only short drives away and offer a multitude of beach, shopping, dining and entertainment options. Its is also well situated for travel to other towns and attractions. The nearest beach resort is San Pedro de Alcantara. The beach is wide and sandy and very safe for families. A lot of Spanish people use the resort. It is an easy 15-minute drive from the apartment, and you can park free right on the beach front. There is several beachfront cafes and restaurants to suit a variety of tastes and budgets. The town of San Pedro is well worth a wander around and has plentiful bars, cafes and shops. Estepona is around 30 minutes from the apartment and is worth visiting. The beach is fabulous here. Estepona is famous for its old town with a myriad of streets all festooned with vivid flowers.

## Климат-контроль

\star Кондиционер

Кухня Частично оборудованная **ОРИЕНТАЦИЯ** У Юго-запад

**ВИД** Горы Панорамный Город

**Состояние**Отличное

Особенности

✔ Рядом с транспортом

💙 Приватная терраса