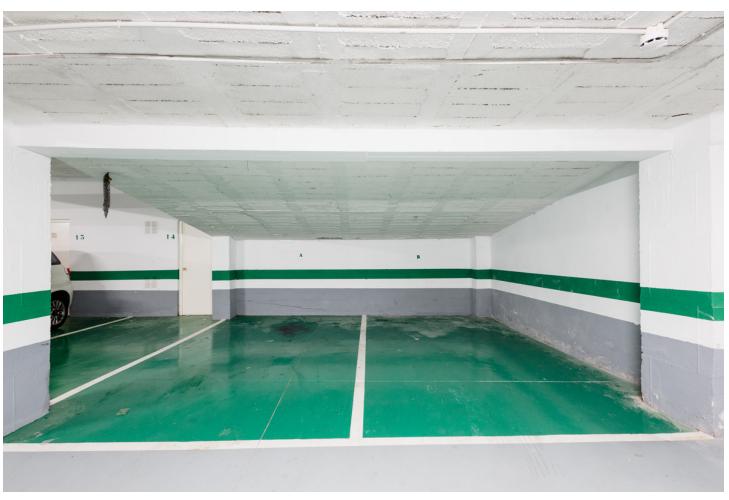

## Краткосрочная Аренда - Апартамент - Puerto Banús 812€ / Неделя

Puerto Banús Апартамент

2

2

191 m2

MONTHLY RENT FROM NOVEMBER TO MARCH: MONTH + ELECTRICITY + FINAL CLEANING. MINIMUM STAY OF ONE MONTH. WE DO NOT DO ANNUAL RENTALS Welcome to the most spectacular penthouse in Puerto Banús, located in the heart of Avenida Julio Iglesias, one of the most emblematic and exclusive places in the city. This impressive penthouse vacation apartment is ideal for those looking for a unique experience on the Costa del Sol and having the beach just a few meters from their accommodation. Just a few steps away you will find the most luxurious brands in the world, such as Gucci, Louis Vuitton and Versace, as well as the well-known Puerto Banús marina, where jet set yachts dock. In addition, there is a wide variety of first-rate restaurants and cocktail bars, such as Casa Blanca, perfect for enjoying Spanish tapas, Pizzeria Picasso, where you can try the best Italian food, Astral, ideal for having cocktails in a different environment, since the place has the shape of a boat or Tango Grill, specialized in Argentine meats. There are also plenty of other shopping options to find everything you need, including the El Corte Inglés shopping centre, just a few minutes' walk away, which has a supermarket inside. If what you want is to enjoy the beach, you are in luck. Just 350 meters away, you will find the beach of Puerto Banús and, if you walk a few more minutes, you will arrive at Playa Nueva Andalucía. If you are a golf lover, you are in luck. There are several golf courses nearby, such as the Real Club de Golf Las Brisas, Golf Club Aloha and Los Naranjos Golf Club. And if you feel like exploring other corners and experiencing something different, Marbella is only 5 minutes away by car. The penthouse has 191 m2 and offers impressive views of the sea, perfect for enjoying the most spectacular sunsets on the Costa del Sol. Inside you will find 2 bedrooms, 2 bathrooms, a living room, a dining room, a kitchen and a cozy terrace. The spacious, double-height living room has a beautiful fireplace, a dining room with space for 6 people and a second relaxation area where you can enjoy the immense Alboran Sea, as well as a smart TV. The kitchen with a modern touch has all the appliances and utensils you need for day to day, such as a ceramic hob, refrigerator, dishwasher, microwave, kettle, coffee maker, toaster, cutlery, crockery, glassware and kitchenware. The ensuite master bedroom has a comfortable double bed and a spacious bathroom where you will find the sink area, the toilet area and the shower area with a hydromassage bathtub and separate shower. In addition, it has its own private terrace. The en-suite guest bedroom has two single beds and a charming balcony overlooking the Antonio Banderas square. The bathroom is composed of a perfect bathtub to relax. Throughout the property you can find free internet/wifi, air conditioning, bed linen and towels for your comfort and better experience. The property has a decibel and crowd detector. For your safety, the property complies with all legal regulations. It has an alarm system inside, smoke detector, fire extinguisher and first aid kit. Currently the jacuzzi is not in operation. Finally, the property has a parking space so you can enjoy the city without worrying about parking. Do not miss the opportunity to stay in this incredible penthouse and experience the best of Puerto Banús. Book now and enjoy an unforgettable vacation on the Costa del Sol!