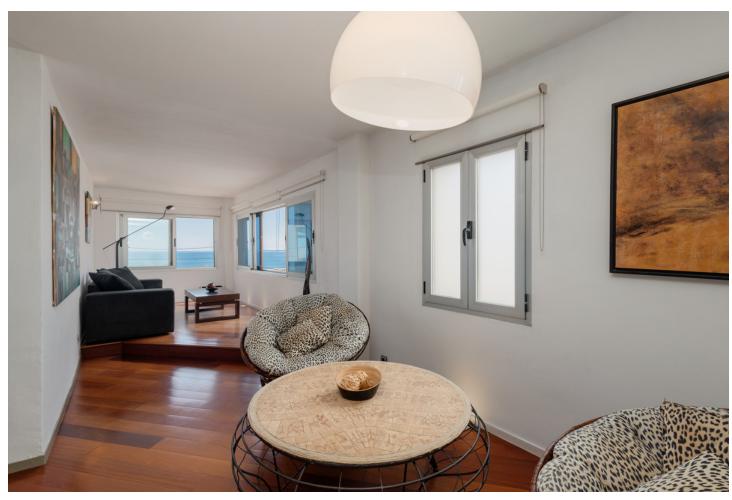

## Краткосрочная Аренда - Апартамент - Puerto Banús 812€ / Неделя

Puerto Banús Апартамент

2

2

191 m2

MONTHLY RENT FROM NOVEMBER TO MARCH: MONTH + ELECTRICITY + FINAL CLEANING. MINIMUM STAY OF ONE MONTH. WE DO NOT DO ANNUAL RENTALS Welcome to the most spectacular penthouse in Puerto Banús, located in the heart of Avenida Julio Iglesias, one of the most emblematic and exclusive places in the city. This impressive penthouse vacation apartment is ideal for those looking for a unique experience on the Costa del Sol and having the beach just a few meters from their accommodation. Just a few steps away you will find the most luxurious brands in the world, such as Gucci, Louis Vuitton and Versace, as well as the well-known Puerto Banús marina, where jet set yachts dock. In addition, there is a wide variety of first-rate restaurants and cocktail bars, such as Casa Blanca, perfect for enjoying Spanish tapas, Pizzeria Picasso, where you can try the best Italian food, Astral, ideal for having cocktails in a different environment, since the place has the shape of a boat or Tango Grill, specialized in Argentine meats. There are also plenty of other shopping options to find everything you need, including the El Corte Inglés shopping centre, just a few minutes' walk away, which has a supermarket inside. If what you want is to enjoy the beach, you are in luck. Just 350 meters away, you will find the beach of Puerto Banús and, if you walk a few more minutes, you will arrive at Playa Nueva Andalucía. If you are a golf lover, you are in luck. There are several golf courses nearby, such as the Real Club de Golf Las Brisas, Golf Club Aloha and Los Naranjos Golf Club. And if you feel like exploring other corners and experiencing something different, Marbella is only 5 minutes away by car. The penthouse has 191 m2 and offers impressive views of the sea, perfect for enjoying the most spectacular sunsets on the Costa del Sol. Inside you will find 2 bedrooms, 2 bathrooms, a living room, a dining room, a kitchen and a cozy terrace. The spacious, double-height living room has a beautiful fireplace, a dining room with space for 6 people and a second relaxation area where you can enjoy the immense Alboran Sea, as well as a smart TV. The kitchen with a modern touch has all the appliances and utensils you need for day to day, such as a ceramic hob, refrigerator, dishwasher, microwave, kettle, coffee maker, toaster, cutlery, crockery, glassware and kitchenware. The ensuite master bedroom has a comfortable double bed and a spacious bathroom where you will find the sink area, the toilet area and the shower area with a hydromassage bathtub and separate shower. In addition, it has its own private terrace. The en-suite guest bedroom has two single beds and a charming balcony overlooking the Antonio Banderas square. The bathroom is composed of a perfect bathtub to relax. Throughout the property you can find free internet/wifi, air conditioning, bed linen and towels for your comfort and better experience. The property has a decibel and crowd detector. For your safety, the property complies with all legal regulations. It has an alarm system inside, smoke detector, fire extinguisher and first aid kit. Currently the jacuzzi is not in operation. Finally, the property has a parking space so you can enjoy the city without worrying about parking. Do not miss the opportunity to stay in this incredible penthouse and experience the best of Puerto Banús. Book now and enjoy an unforgettable vacation on the Costa del Sol!