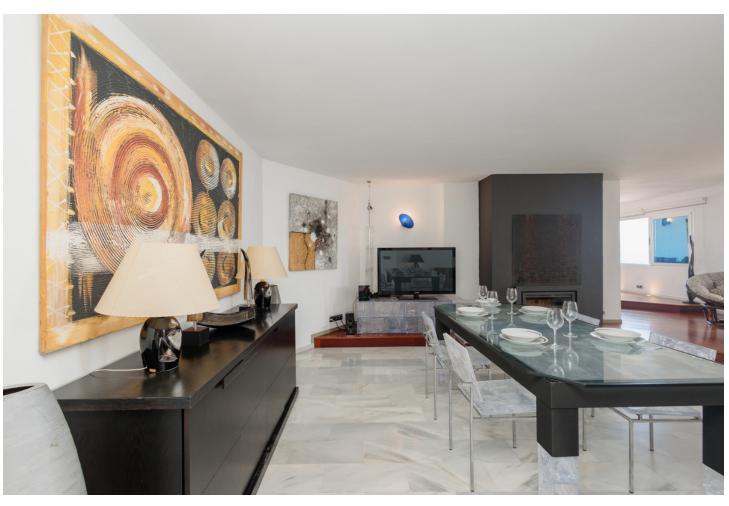

## Краткосрочная Аренда - Апартамент - Puerto Banús 812€ / Неделя

Puerto Banús Апартамент

2

2

191 m2

MONTHLY RENT FROM NOVEMBER TO MARCH: MONTH + ELECTRICITY + FINAL CLEANING. MINIMUM STAY OF ONE MONTH. WE DO NOT DO ANNUAL RENTALS Welcome to the most spectacular penthouse in Puerto Banús, located in the heart of Avenida Julio Iglesias, one of the most emblematic and exclusive places in the city. This impressive penthouse vacation apartment is ideal for those looking for a unique experience on the Costa del Sol and having the beach just a few meters from their accommodation. Just a few steps away you will find the most luxurious brands in the world, such as Gucci, Louis Vuitton and Versace, as well as the well-known Puerto Banús marina, where jet set yachts dock. In addition, there is a wide variety of first-rate restaurants and cocktail bars, such as Casa Blanca, perfect for enjoying Spanish tapas, Pizzeria Picasso, where you can try the best Italian food, Astral, ideal for having cocktails in a different environment, since the place has the shape of a boat or Tango Grill, specialized in Argentine meats. There are also plenty of other shopping options to find everything you need, including the El Corte Inglés shopping centre, just a few minutes' walk away, which has a supermarket inside. If what you want is to enjoy the beach, you are in luck. Just 350 meters away, you will find the beach of Puerto Banús and, if you walk a few more minutes, you will arrive at Playa Nueva Andalucía. If you are a golf lover, you are in luck. There are several golf courses nearby, such as the Real Club de Golf Las Brisas, Golf Club Aloha and Los Naranjos Golf Club. And if you feel like exploring other corners and experiencing something different, Marbella is only 5 minutes away by car. The penthouse has 191 m2 and offers impressive views of the sea, perfect for enjoying the most spectacular sunsets on the Costa del Sol. Inside you will find 2 bedrooms, 2 bathrooms, a living room, a dining room, a kitchen and a cozy terrace. The spacious, double-height living room has a beautiful fireplace, a dining room with space for 6 people and a second relaxation area where you can enjoy the immense Alboran Sea, as well as a smart TV. The kitchen with a modern touch has all the appliances and utensils you need for day to day, such as a ceramic hob, refrigerator, dishwasher, microwave, kettle, coffee maker, toaster, cutlery, crockery, glassware and kitchenware. The ensuite master bedroom has a comfortable double bed and a spacious bathroom where you will find the sink area, the toilet area and the shower area with a hydromassage bathtub and separate shower. In addition, it has its own private terrace. The en-suite guest bedroom has two single beds and a charming balcony overlooking the Antonio Banderas square. The bathroom is composed of a perfect bathtub to relax. Throughout the property you can find free internet/wifi, air conditioning, bed linen and towels for your comfort and better experience. The property has a decibel and crowd detector. For your safety, the property complies with all legal regulations. It has an alarm system inside, smoke detector, fire extinguisher and first aid kit. Currently the jacuzzi is not in operation. Finally, the property has a parking space so you can enjoy the city without worrying about parking. Do not miss the opportunity to stay in this incredible penthouse and experience the best of Puerto Banús. Book now and enjoy an unforgettable vacation on the Costa del Sol!