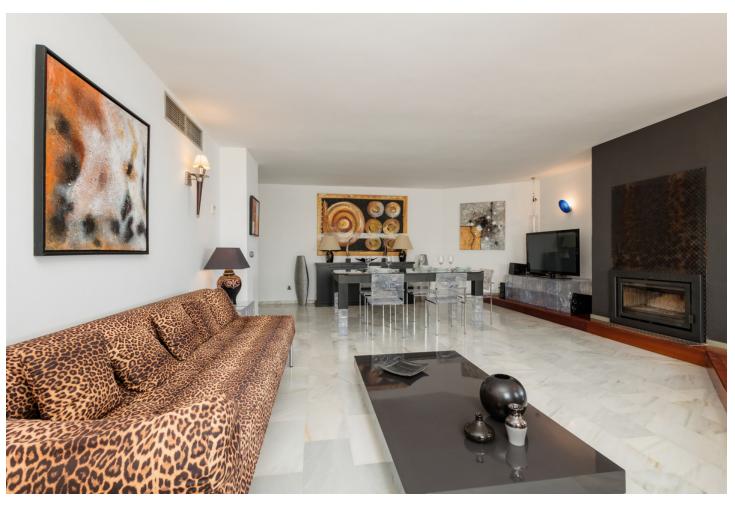

## Краткосрочная Аренда - Апартамент - Puerto Banús 812€ / Неделя

Puerto Banús Апартамент

2

2

191 m2

MONTHLY RENT FROM NOVEMBER TO MARCH: MONTH + ELECTRICITY + FINAL CLEANING. MINIMUM STAY OF ONE MONTH. WE DO NOT DO ANNUAL RENTALS Welcome to the most spectacular penthouse in Puerto Banús, located in the heart of Avenida Julio Iglesias, one of the most emblematic and exclusive places in the city. This impressive penthouse vacation apartment is ideal for those looking for a unique experience on the Costa del Sol and having the beach just a few meters from their accommodation. Just a few steps away you will find the most luxurious brands in the world, such as Gucci, Louis Vuitton and Versace, as well as the well-known Puerto Banús marina, where jet set yachts dock. In addition, there is a wide variety of first-rate restaurants and cocktail bars, such as Casa Blanca, perfect for enjoying Spanish tapas, Pizzeria Picasso, where you can try the best Italian food, Astral, ideal for having cocktails in a different environment, since the place has the shape of a boat or Tango Grill, specialized in Argentine meats. There are also plenty of other shopping options to find everything you need, including the El Corte Inglés shopping centre, just a few minutes' walk away, which has a supermarket inside. If what you want is to enjoy the beach, you are in luck. Just 350 meters away, you will find the beach of Puerto Banús and, if you walk a few more minutes, you will arrive at Playa Nueva Andalucía. If you are a golf lover, you are in luck. There are several golf courses nearby, such as the Real Club de Golf Las Brisas, Golf Club Aloha and Los Naranjos Golf Club. And if you feel like exploring other corners and experiencing something different, Marbella is only 5 minutes away by car. The penthouse has 191 m2 and offers impressive views of the sea, perfect for enjoying the most spectacular sunsets on the Costa del Sol. Inside you will find 2 bedrooms, 2 bathrooms, a living room, a dining room, a kitchen and a cozy terrace. The spacious, double-height living room has a beautiful fireplace, a dining room with space for 6 people and a second relaxation area where you can enjoy the immense Alboran Sea, as well as a smart TV. The kitchen with a modern touch has all the appliances and utensils you need for day to day, such as a ceramic hob, refrigerator, dishwasher, microwave, kettle, coffee maker, toaster, cutlery, crockery, glassware and kitchenware. The ensuite master bedroom has a comfortable double bed and a spacious bathroom where you will find the sink area, the toilet area and the shower area with a hydromassage bathtub and separate shower. In addition, it has its own private terrace. The en-suite guest bedroom has two single beds and a charming balcony overlooking the Antonio Banderas square. The bathroom is composed of a perfect bathtub to relax. Throughout the property you can find free internet/wifi, air conditioning, bed linen and towels for your comfort and better experience. The property has a decibel and crowd detector. For your safety, the property complies with all legal regulations. It has an alarm system inside, smoke detector, fire extinguisher and first aid kit. Currently the jacuzzi is not in operation. Finally, the property has a parking space so you can enjoy the city without worrying about parking. Do not miss the opportunity to stay in this incredible penthouse and experience the best of Puerto Banús. Book now and enjoy an unforgettable vacation on the Costa del Sol!