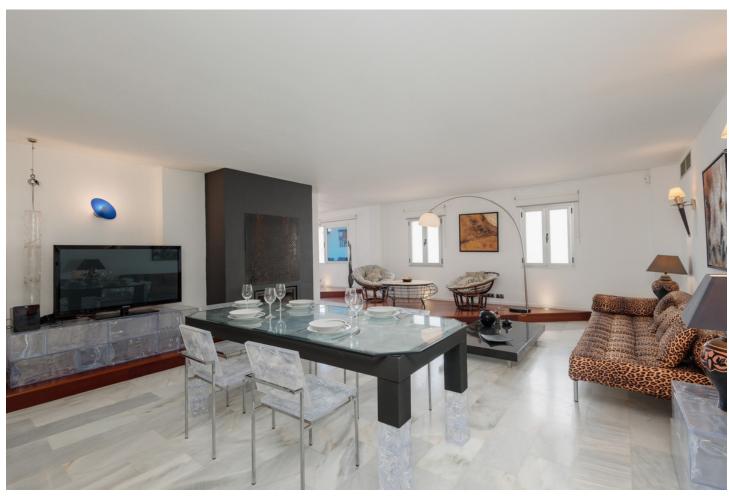

## Краткосрочная Аренда - Апартамент - Puerto Banús 812€ / Неделя

Puerto Banús Апартамент

2

2

191 m2

MONTHLY RENT FROM NOVEMBER TO MARCH: MONTH + ELECTRICITY + FINAL CLEANING. MINIMUM STAY OF ONE MONTH. WE DO NOT DO ANNUAL RENTALS Welcome to the most spectacular penthouse in Puerto Banús, located in the heart of Avenida Julio Iglesias, one of the most emblematic and exclusive places in the city. This impressive penthouse vacation apartment is ideal for those looking for a unique experience on the Costa del Sol and having the beach just a few meters from their accommodation. Just a few steps away you will find the most luxurious brands in the world, such as Gucci, Louis Vuitton and Versace, as well as the well-known Puerto Banús marina, where jet set yachts dock. In addition, there is a wide variety of first-rate restaurants and cocktail bars, such as Casa Blanca, perfect for enjoying Spanish tapas, Pizzeria Picasso, where you can try the best Italian food, Astral, ideal for having cocktails in a different environment, since the place has the shape of a boat or Tango Grill, specialized in Argentine meats. There are also plenty of other shopping options to find everything you need, including the El Corte Inglés shopping centre, just a few minutes' walk away, which has a supermarket inside. If what you want is to enjoy the beach, you are in luck. Just 350 meters away, you will find the beach of Puerto Banús and, if you walk a few more minutes, you will arrive at Playa Nueva Andalucía. If you are a golf lover, you are in luck. There are several golf courses nearby, such as the Real Club de Golf Las Brisas, Golf Club Aloha and Los Naranjos Golf Club. And if you feel like exploring other corners and experiencing something different, Marbella is only 5 minutes away by car. The penthouse has 191 m2 and offers impressive views of the sea, perfect for enjoying the most spectacular sunsets on the Costa del Sol. Inside you will find 2 bedrooms, 2 bathrooms, a living room, a dining room, a kitchen and a cozy terrace. The spacious, double-height living room has a beautiful fireplace, a dining room with space for 6 people and a second relaxation area where you can enjoy the immense Alboran Sea, as well as a smart TV. The kitchen with a modern touch has all the appliances and utensils you need for day to day, such as a ceramic hob, refrigerator, dishwasher, microwave, kettle, coffee maker, toaster, cutlery, crockery, glassware and kitchenware. The ensuite master bedroom has a comfortable double bed and a spacious bathroom where you will find the sink area, the toilet area and the shower area with a hydromassage bathtub and separate shower. In addition, it has its own private terrace. The en-suite guest bedroom has two single beds and a charming balcony overlooking the Antonio Banderas square. The bathroom is composed of a perfect bathtub to relax. Throughout the property you can find free internet/wifi, air conditioning, bed linen and towels for your comfort and better experience. The property has a decibel and crowd detector. For your safety, the property complies with all legal regulations. It has an alarm system inside, smoke detector, fire extinguisher and first aid kit. Currently the jacuzzi is not in operation. Finally, the property has a parking space so you can enjoy the city without worrying about parking. Do not miss the opportunity to stay in this incredible penthouse and experience the best of Puerto Banús. Book now and enjoy an unforgettable vacation on the Costa del Sol!