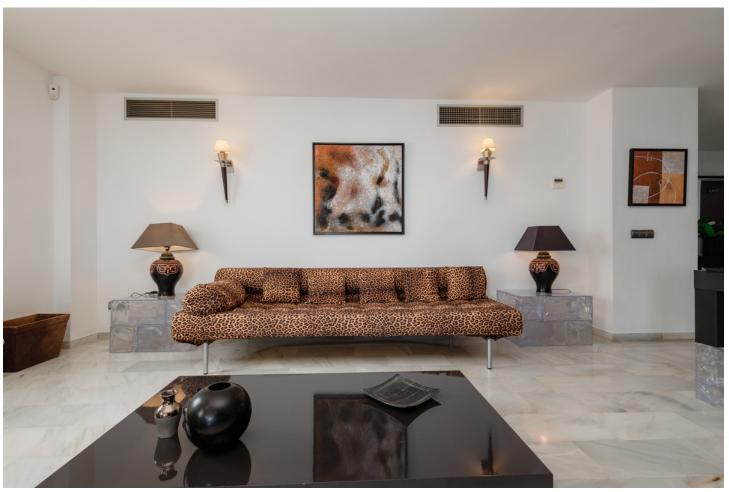

## Краткосрочная Аренда - Апартамент - Puerto Banús 812€ / Неделя

Puerto Banús Апартамент

2

2

191 m2

MONTHLY RENT FROM NOVEMBER TO MARCH: MONTH + ELECTRICITY + FINAL CLEANING. MINIMUM STAY OF ONE MONTH. WE DO NOT DO ANNUAL RENTALS Welcome to the most spectacular penthouse in Puerto Banús, located in the heart of Avenida Julio Iglesias, one of the most emblematic and exclusive places in the city. This impressive penthouse vacation apartment is ideal for those looking for a unique experience on the Costa del Sol and having the beach just a few meters from their accommodation. Just a few steps away you will find the most luxurious brands in the world, such as Gucci, Louis Vuitton and Versace, as well as the well-known Puerto Banús marina, where jet set yachts dock. In addition, there is a wide variety of first-rate restaurants and cocktail bars, such as Casa Blanca, perfect for enjoying Spanish tapas, Pizzeria Picasso, where you can try the best Italian food, Astral, ideal for having cocktails in a different environment, since the place has the shape of a boat or Tango Grill, specialized in Argentine meats. There are also plenty of other shopping options to find everything you need, including the El Corte Inglés shopping centre, just a few minutes' walk away, which has a supermarket inside. If what you want is to enjoy the beach, you are in luck. Just 350 meters away, you will find the beach of Puerto Banús and, if you walk a few more minutes, you will arrive at Playa Nueva Andalucía. If you are a golf lover, you are in luck. There are several golf courses nearby, such as the Real Club de Golf Las Brisas, Golf Club Aloha and Los Naranjos Golf Club. And if you feel like exploring other corners and experiencing something different, Marbella is only 5 minutes away by car. The penthouse has 191 m2 and offers impressive views of the sea, perfect for enjoying the most spectacular sunsets on the Costa del Sol. Inside you will find 2 bedrooms, 2 bathrooms, a living room, a dining room, a kitchen and a cozy terrace. The spacious, double-height living room has a beautiful fireplace, a dining room with space for 6 people and a second relaxation area where you can enjoy the immense Alboran Sea, as well as a smart TV. The kitchen with a modern touch has all the appliances and utensils you need for day to day, such as a ceramic hob, refrigerator, dishwasher, microwave, kettle, coffee maker, toaster, cutlery, crockery, glassware and kitchenware. The ensuite master bedroom has a comfortable double bed and a spacious bathroom where you will find the sink area, the toilet area and the shower area with a hydromassage bathtub and separate shower. In addition, it has its own private terrace. The en-suite guest bedroom has two single beds and a charming balcony overlooking the Antonio Banderas square. The bathroom is composed of a perfect bathtub to relax. Throughout the property you can find free internet/wifi, air conditioning, bed linen and towels for your comfort and better experience. The property has a decibel and crowd detector. For your safety, the property complies with all legal regulations. It has an alarm system inside, smoke detector, fire extinguisher and first aid kit. Currently the jacuzzi is not in operation. Finally, the property has a parking space so you can enjoy the city without worrying about parking. Do not miss the opportunity to stay in this incredible penthouse and experience the best of Puerto Banús. Book now and enjoy an unforgettable vacation on the Costa del Sol!