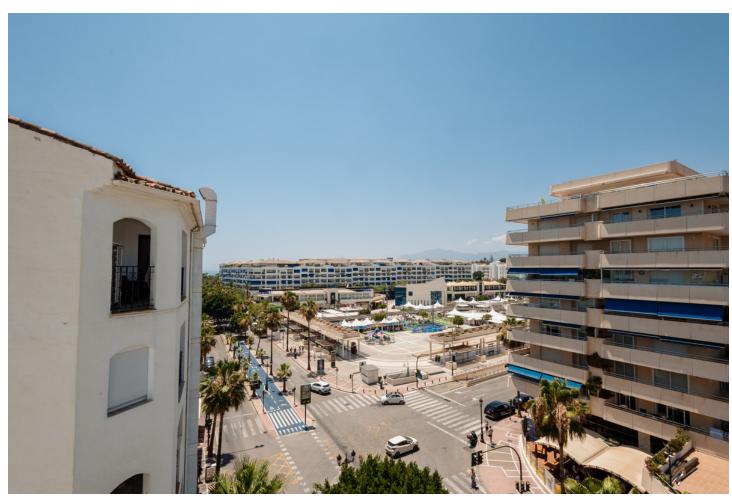

## Краткосрочная Аренда - Апартамент - Puerto Banús 812€ / Неделя

Puerto Banús Апартамент

2

2

191 m2

MONTHLY RENT FROM NOVEMBER TO MARCH: MONTH + ELECTRICITY + FINAL CLEANING. MINIMUM STAY OF ONE MONTH. WE DO NOT DO ANNUAL RENTALS Welcome to the most spectacular penthouse in Puerto Banús, located in the heart of Avenida Julio Iglesias, one of the most emblematic and exclusive places in the city. This impressive penthouse vacation apartment is ideal for those looking for a unique experience on the Costa del Sol and having the beach just a few meters from their accommodation. Just a few steps away you will find the most luxurious brands in the world, such as Gucci, Louis Vuitton and Versace, as well as the well-known Puerto Banús marina, where jet set yachts dock. In addition, there is a wide variety of first-rate restaurants and cocktail bars, such as Casa Blanca, perfect for enjoying Spanish tapas, Pizzeria Picasso, where you can try the best Italian food, Astral, ideal for having cocktails in a different environment, since the place has the shape of a boat or Tango Grill, specialized in Argentine meats. There are also plenty of other shopping options to find everything you need, including the El Corte Inglés shopping centre, just a few minutes' walk away, which has a supermarket inside. If what you want is to enjoy the beach, you are in luck. Just 350 meters away, you will find the beach of Puerto Banús and, if you walk a few more minutes, you will arrive at Playa Nueva Andalucía. If you are a golf lover, you are in luck. There are several golf courses nearby, such as the Real Club de Golf Las Brisas, Golf Club Aloha and Los Naranjos Golf Club. And if you feel like exploring other corners and experiencing something different, Marbella is only 5 minutes away by car. The penthouse has 191 m2 and offers impressive views of the sea, perfect for enjoying the most spectacular sunsets on the Costa del Sol. Inside you will find 2 bedrooms, 2 bathrooms, a living room, a dining room, a kitchen and a cozy terrace. The spacious, double-height living room has a beautiful fireplace, a dining room with space for 6 people and a second relaxation area where you can enjoy the immense Alboran Sea, as well as a smart TV. The kitchen with a modern touch has all the appliances and utensils you need for day to day, such as a ceramic hob, refrigerator, dishwasher, microwave, kettle, coffee maker, toaster, cutlery, crockery, glassware and kitchenware. The ensuite master bedroom has a comfortable double bed and a spacious bathroom where you will find the sink area, the toilet area and the shower area with a hydromassage bathtub and separate shower. In addition, it has its own private terrace. The en-suite guest bedroom has two single beds and a charming balcony overlooking the Antonio Banderas square. The bathroom is composed of a perfect bathtub to relax. Throughout the property you can find free internet/wifi, air conditioning, bed linen and towels for your comfort and better experience. The property has a decibel and crowd detector. For your safety, the property complies with all legal regulations. It has an alarm system inside, smoke detector, fire extinguisher and first aid kit. Currently the jacuzzi is not in operation. Finally, the property has a parking space so you can enjoy the city without worrying about parking. Do not miss the opportunity to stay in this incredible penthouse and experience the best of Puerto Banús. Book now and enjoy an unforgettable vacation on the Costa del Sol!