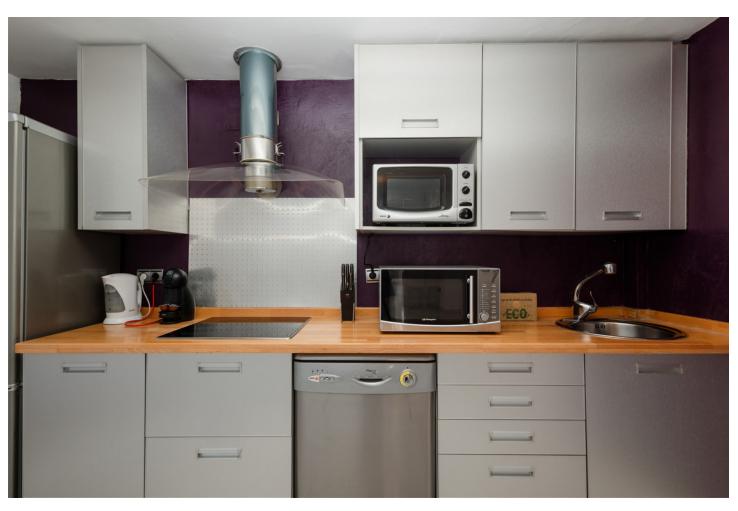

## Краткосрочная Аренда - Апартамент - Puerto Banús 812€ / Неделя

Puerto Banús Апартамент

2

2

191 m2

MONTHLY RENT FROM NOVEMBER TO MARCH: MONTH + ELECTRICITY + FINAL CLEANING. MINIMUM STAY OF ONE MONTH. WE DO NOT DO ANNUAL RENTALS Welcome to the most spectacular penthouse in Puerto Banús, located in the heart of Avenida Julio Iglesias, one of the most emblematic and exclusive places in the city. This impressive penthouse vacation apartment is ideal for those looking for a unique experience on the Costa del Sol and having the beach just a few meters from their accommodation. Just a few steps away you will find the most luxurious brands in the world, such as Gucci, Louis Vuitton and Versace, as well as the well-known Puerto Banús marina, where jet set yachts dock. In addition, there is a wide variety of first-rate restaurants and cocktail bars, such as Casa Blanca, perfect for enjoying Spanish tapas, Pizzeria Picasso, where you can try the best Italian food, Astral, ideal for having cocktails in a different environment, since the place has the shape of a boat or Tango Grill, specialized in Argentine meats. There are also plenty of other shopping options to find everything you need, including the El Corte Inglés shopping centre, just a few minutes' walk away, which has a supermarket inside. If what you want is to enjoy the beach, you are in luck. Just 350 meters away, you will find the beach of Puerto Banús and, if you walk a few more minutes, you will arrive at Playa Nueva Andalucía. If you are a golf lover, you are in luck. There are several golf courses nearby, such as the Real Club de Golf Las Brisas, Golf Club Aloha and Los Naranjos Golf Club. And if you feel like exploring other corners and experiencing something different, Marbella is only 5 minutes away by car. The penthouse has 191 m2 and offers impressive views of the sea, perfect for enjoying the most spectacular sunsets on the Costa del Sol. Inside you will find 2 bedrooms, 2 bathrooms, a living room, a dining room, a kitchen and a cozy terrace. The spacious, double-height living room has a beautiful fireplace, a dining room with space for 6 people and a second relaxation area where you can enjoy the immense Alboran Sea, as well as a smart TV. The kitchen with a modern touch has all the appliances and utensils you need for day to day, such as a ceramic hob, refrigerator, dishwasher, microwave, kettle, coffee maker, toaster, cutlery, crockery, glassware and kitchenware. The ensuite master bedroom has a comfortable double bed and a spacious bathroom where you will find the sink area, the toilet area and the shower area with a hydromassage bathtub and separate shower. In addition, it has its own private terrace. The en-suite guest bedroom has two single beds and a charming balcony overlooking the Antonio Banderas square. The bathroom is composed of a perfect bathtub to relax. Throughout the property you can find free internet/wifi, air conditioning, bed linen and towels for your comfort and better experience. The property has a decibel and crowd detector. For your safety, the property complies with all legal regulations. It has an alarm system inside, smoke detector, fire extinguisher and first aid kit. Currently the jacuzzi is not in operation. Finally, the property has a parking space so you can enjoy the city without worrying about parking. Do not miss the opportunity to stay in this incredible penthouse and experience the best of Puerto Banús. Book now and enjoy an unforgettable vacation on the Costa del Sol!