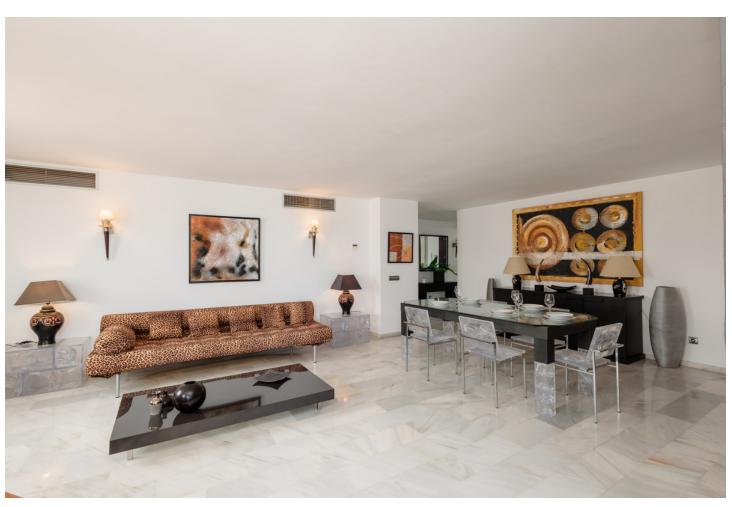

## Краткосрочная Аренда - Апартамент - Puerto Banús 812€ / Неделя

Puerto Banús Апартамент

2

2

191 m2

MONTHLY RENT FROM NOVEMBER TO MARCH: MONTH + ELECTRICITY + FINAL CLEANING. MINIMUM STAY OF ONE MONTH. WE DO NOT DO ANNUAL RENTALS Welcome to the most spectacular penthouse in Puerto Banús, located in the heart of Avenida Julio Iglesias, one of the most emblematic and exclusive places in the city. This impressive penthouse vacation apartment is ideal for those looking for a unique experience on the Costa del Sol and having the beach just a few meters from their accommodation. Just a few steps away you will find the most luxurious brands in the world, such as Gucci, Louis Vuitton and Versace, as well as the well-known Puerto Banús marina, where jet set yachts dock. In addition, there is a wide variety of first-rate restaurants and cocktail bars, such as Casa Blanca, perfect for enjoying Spanish tapas, Pizzeria Picasso, where you can try the best Italian food, Astral, ideal for having cocktails in a different environment, since the place has the shape of a boat or Tango Grill, specialized in Argentine meats. There are also plenty of other shopping options to find everything you need, including the El Corte Inglés shopping centre, just a few minutes' walk away, which has a supermarket inside. If what you want is to enjoy the beach, you are in luck. Just 350 meters away, you will find the beach of Puerto Banús and, if you walk a few more minutes, you will arrive at Playa Nueva Andalucía. If you are a golf lover, you are in luck. There are several golf courses nearby, such as the Real Club de Golf Las Brisas, Golf Club Aloha and Los Naranjos Golf Club. And if you feel like exploring other corners and experiencing something different, Marbella is only 5 minutes away by car. The penthouse has 191 m2 and offers impressive views of the sea, perfect for enjoying the most spectacular sunsets on the Costa del Sol. Inside you will find 2 bedrooms, 2 bathrooms, a living room, a dining room, a kitchen and a cozy terrace. The spacious, double-height living room has a beautiful fireplace, a dining room with space for 6 people and a second relaxation area where you can enjoy the immense Alboran Sea, as well as a smart TV. The kitchen with a modern touch has all the appliances and utensils you need for day to day, such as a ceramic hob, refrigerator, dishwasher, microwave, kettle, coffee maker, toaster, cutlery, crockery, glassware and kitchenware. The ensuite master bedroom has a comfortable double bed and a spacious bathroom where you will find the sink area, the toilet area and the shower area with a hydromassage bathtub and separate shower. In addition, it has its own private terrace. The en-suite guest bedroom has two single beds and a charming balcony overlooking the Antonio Banderas square. The bathroom is composed of a perfect bathtub to relax. Throughout the property you can find free internet/wifi, air conditioning, bed linen and towels for your comfort and better experience. The property has a decibel and crowd detector. For your safety, the property complies with all legal regulations. It has an alarm system inside, smoke detector, fire extinguisher and first aid kit. Currently the jacuzzi is not in operation. Finally, the property has a parking space so you can enjoy the city without worrying about parking. Do not miss the opportunity to stay in this incredible penthouse and experience the best of Puerto Banús. Book now and enjoy an unforgettable vacation on the Costa del Sol!