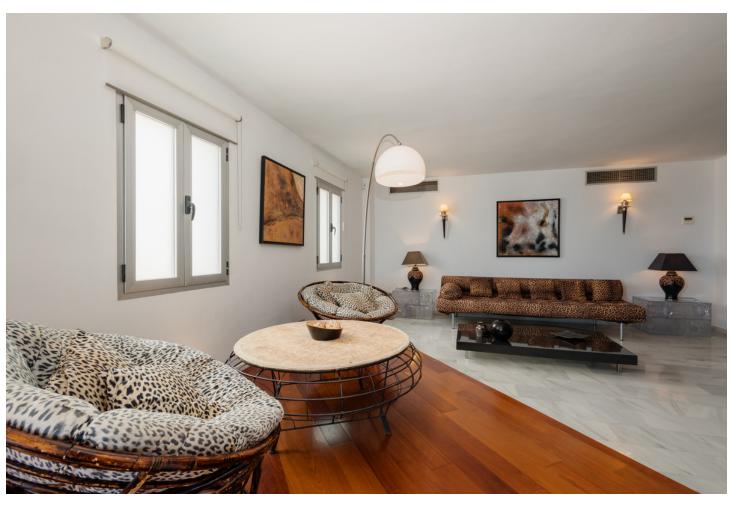

## Краткосрочная Аренда - Апартамент - Puerto Banús 812€ / Неделя

Puerto Banús Апартамент

2

2

191 m2

MONTHLY RENT FROM NOVEMBER TO MARCH: MONTH + ELECTRICITY + FINAL CLEANING. MINIMUM STAY OF ONE MONTH. WE DO NOT DO ANNUAL RENTALS Welcome to the most spectacular penthouse in Puerto Banús, located in the heart of Avenida Julio Iglesias, one of the most emblematic and exclusive places in the city. This impressive penthouse vacation apartment is ideal for those looking for a unique experience on the Costa del Sol and having the beach just a few meters from their accommodation. Just a few steps away you will find the most luxurious brands in the world, such as Gucci, Louis Vuitton and Versace, as well as the well-known Puerto Banús marina, where jet set yachts dock. In addition, there is a wide variety of first-rate restaurants and cocktail bars, such as Casa Blanca, perfect for enjoying Spanish tapas, Pizzeria Picasso, where you can try the best Italian food, Astral, ideal for having cocktails in a different environment, since the place has the shape of a boat or Tango Grill, specialized in Argentine meats. There are also plenty of other shopping options to find everything you need, including the El Corte Inglés shopping centre, just a few minutes' walk away, which has a supermarket inside. If what you want is to enjoy the beach, you are in luck. Just 350 meters away, you will find the beach of Puerto Banús and, if you walk a few more minutes, you will arrive at Playa Nueva Andalucía. If you are a golf lover, you are in luck. There are several golf courses nearby, such as the Real Club de Golf Las Brisas, Golf Club Aloha and Los Naranjos Golf Club. And if you feel like exploring other corners and experiencing something different, Marbella is only 5 minutes away by car. The penthouse has 191 m2 and offers impressive views of the sea, perfect for enjoying the most spectacular sunsets on the Costa del Sol. Inside you will find 2 bedrooms, 2 bathrooms, a living room, a dining room, a kitchen and a cozy terrace. The spacious, double-height living room has a beautiful fireplace, a dining room with space for 6 people and a second relaxation area where you can enjoy the immense Alboran Sea, as well as a smart TV. The kitchen with a modern touch has all the appliances and utensils you need for day to day, such as a ceramic hob, refrigerator, dishwasher, microwave, kettle, coffee maker, toaster, cutlery, crockery, glassware and kitchenware. The ensuite master bedroom has a comfortable double bed and a spacious bathroom where you will find the sink area, the toilet area and the shower area with a hydromassage bathtub and separate shower. In addition, it has its own private terrace. The en-suite guest bedroom has two single beds and a charming balcony overlooking the Antonio Banderas square. The bathroom is composed of a perfect bathtub to relax. Throughout the property you can find free internet/wifi, air conditioning, bed linen and towels for your comfort and better experience. The property has a decibel and crowd detector. For your safety, the property complies with all legal regulations. It has an alarm system inside, smoke detector, fire extinguisher and first aid kit. Currently the jacuzzi is not in operation. Finally, the property has a parking space so you can enjoy the city without worrying about parking. Do not miss the opportunity to stay in this incredible penthouse and experience the best of Puerto Banús. Book now and enjoy an unforgettable vacation on the Costa del Sol!