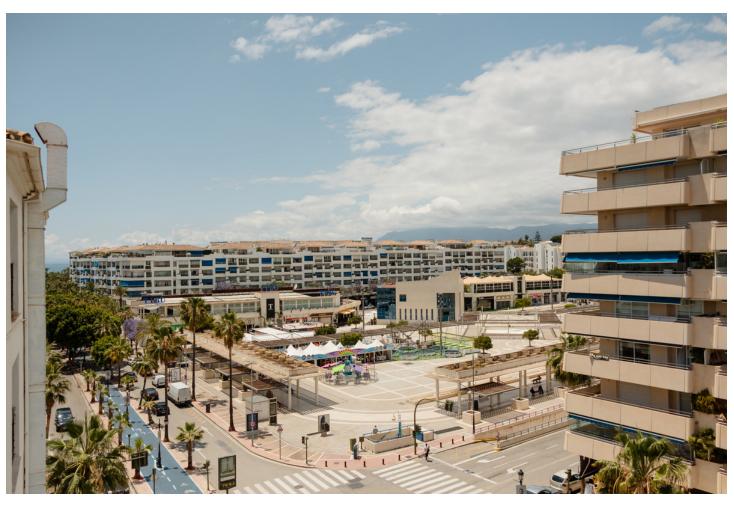

## Краткосрочная Аренда - Апартамент - Puerto Banús 812€ / Неделя

Puerto Banús Апартамент

2

2

191 m2

MONTHLY RENT FROM NOVEMBER TO MARCH: MONTH + ELECTRICITY + FINAL CLEANING. MINIMUM STAY OF ONE MONTH. WE DO NOT DO ANNUAL RENTALS Welcome to the most spectacular penthouse in Puerto Banús, located in the heart of Avenida Julio Iglesias, one of the most emblematic and exclusive places in the city. This impressive penthouse vacation apartment is ideal for those looking for a unique experience on the Costa del Sol and having the beach just a few meters from their accommodation. Just a few steps away you will find the most luxurious brands in the world, such as Gucci, Louis Vuitton and Versace, as well as the well-known Puerto Banús marina, where jet set yachts dock. In addition, there is a wide variety of first-rate restaurants and cocktail bars, such as Casa Blanca, perfect for enjoying Spanish tapas, Pizzeria Picasso, where you can try the best Italian food, Astral, ideal for having cocktails in a different environment, since the place has the shape of a boat or Tango Grill, specialized in Argentine meats. There are also plenty of other shopping options to find everything you need, including the El Corte Inglés shopping centre, just a few minutes' walk away, which has a supermarket inside. If what you want is to enjoy the beach, you are in luck. Just 350 meters away, you will find the beach of Puerto Banús and, if you walk a few more minutes, you will arrive at Playa Nueva Andalucía. If you are a golf lover, you are in luck. There are several golf courses nearby, such as the Real Club de Golf Las Brisas, Golf Club Aloha and Los Naranjos Golf Club. And if you feel like exploring other corners and experiencing something different, Marbella is only 5 minutes away by car. The penthouse has 191 m2 and offers impressive views of the sea, perfect for enjoying the most spectacular sunsets on the Costa del Sol. Inside you will find 2 bedrooms, 2 bathrooms, a living room, a dining room, a kitchen and a cozy terrace. The spacious, double-height living room has a beautiful fireplace, a dining room with space for 6 people and a second relaxation area where you can enjoy the immense Alboran Sea, as well as a smart TV. The kitchen with a modern touch has all the appliances and utensils you need for day to day, such as a ceramic hob, refrigerator, dishwasher, microwave, kettle, coffee maker, toaster, cutlery, crockery, glassware and kitchenware. The ensuite master bedroom has a comfortable double bed and a spacious bathroom where you will find the sink area, the toilet area and the shower area with a hydromassage bathtub and separate shower. In addition, it has its own private terrace. The en-suite guest bedroom has two single beds and a charming balcony overlooking the Antonio Banderas square. The bathroom is composed of a perfect bathtub to relax. Throughout the property you can find free internet/wifi, air conditioning, bed linen and towels for your comfort and better experience. The property has a decibel and crowd detector. For your safety, the property complies with all legal regulations. It has an alarm system inside, smoke detector, fire extinguisher and first aid kit. Currently the jacuzzi is not in operation. Finally, the property has a parking space so you can enjoy the city without worrying about parking. Do not miss the opportunity to stay in this incredible penthouse and experience the best of Puerto Banús. Book now and enjoy an unforgettable vacation on the Costa del Sol!