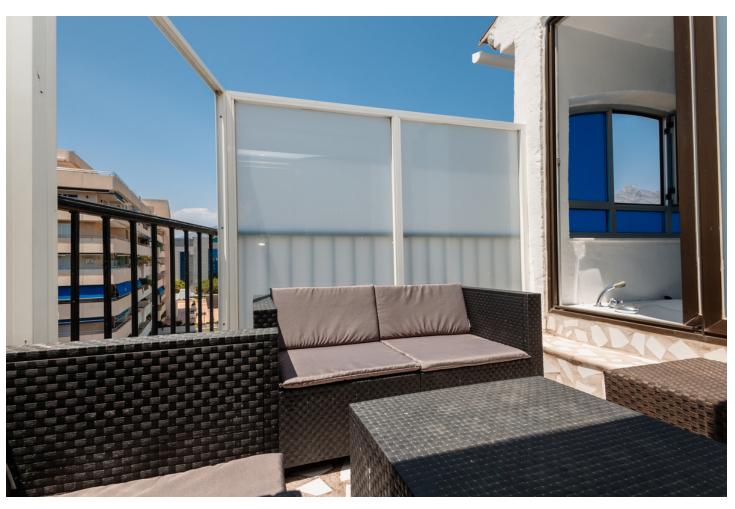

## Краткосрочная Аренда - Апартамент - Puerto Banús 812€ / Неделя

Puerto Banús Апартамент

2

2

191 m2

MONTHLY RENT FROM NOVEMBER TO MARCH: MONTH + ELECTRICITY + FINAL CLEANING. MINIMUM STAY OF ONE MONTH. WE DO NOT DO ANNUAL RENTALS Welcome to the most spectacular penthouse in Puerto Banús, located in the heart of Avenida Julio Iglesias, one of the most emblematic and exclusive places in the city. This impressive penthouse vacation apartment is ideal for those looking for a unique experience on the Costa del Sol and having the beach just a few meters from their accommodation. Just a few steps away you will find the most luxurious brands in the world, such as Gucci, Louis Vuitton and Versace, as well as the well-known Puerto Banús marina, where jet set yachts dock. In addition, there is a wide variety of first-rate restaurants and cocktail bars, such as Casa Blanca, perfect for enjoying Spanish tapas, Pizzeria Picasso, where you can try the best Italian food, Astral, ideal for having cocktails in a different environment, since the place has the shape of a boat or Tango Grill, specialized in Argentine meats. There are also plenty of other shopping options to find everything you need, including the El Corte Inglés shopping centre, just a few minutes' walk away, which has a supermarket inside. If what you want is to enjoy the beach, you are in luck. Just 350 meters away, you will find the beach of Puerto Banús and, if you walk a few more minutes, you will arrive at Playa Nueva Andalucía. If you are a golf lover, you are in luck. There are several golf courses nearby, such as the Real Club de Golf Las Brisas, Golf Club Aloha and Los Naranjos Golf Club. And if you feel like exploring other corners and experiencing something different, Marbella is only 5 minutes away by car. The penthouse has 191 m2 and offers impressive views of the sea, perfect for enjoying the most spectacular sunsets on the Costa del Sol. Inside you will find 2 bedrooms, 2 bathrooms, a living room, a dining room, a kitchen and a cozy terrace. The spacious, double-height living room has a beautiful fireplace, a dining room with space for 6 people and a second relaxation area where you can enjoy the immense Alboran Sea, as well as a smart TV. The kitchen with a modern touch has all the appliances and utensils you need for day to day, such as a ceramic hob, refrigerator, dishwasher, microwave, kettle, coffee maker, toaster, cutlery, crockery, glassware and kitchenware. The ensuite master bedroom has a comfortable double bed and a spacious bathroom where you will find the sink area, the toilet area and the shower area with a hydromassage bathtub and separate shower. In addition, it has its own private terrace. The en-suite guest bedroom has two single beds and a charming balcony overlooking the Antonio Banderas square. The bathroom is composed of a perfect bathtub to relax. Throughout the property you can find free internet/wifi, air conditioning, bed linen and towels for your comfort and better experience. The property has a decibel and crowd detector. For your safety, the property complies with all legal regulations. It has an alarm system inside, smoke detector, fire extinguisher and first aid kit. Currently the jacuzzi is not in operation. Finally, the property has a parking space so you can enjoy the city without worrying about parking. Do not miss the opportunity to stay in this incredible penthouse and experience the best of Puerto Banús. Book now and enjoy an unforgettable vacation on the Costa del Sol!