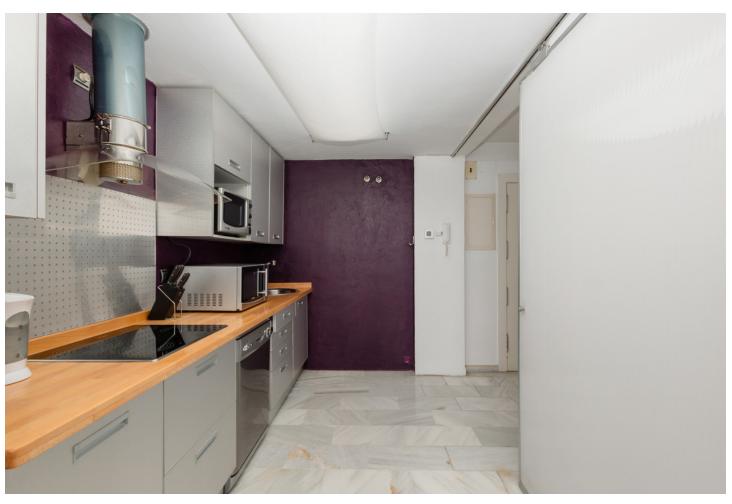

## Краткосрочная Аренда - Апартамент - Puerto Banús 812€ / Неделя

Puerto Banús Апартамент

2

2

191 m2

MONTHLY RENT FROM NOVEMBER TO MARCH: MONTH + ELECTRICITY + FINAL CLEANING. MINIMUM STAY OF ONE MONTH. WE DO NOT DO ANNUAL RENTALS Welcome to the most spectacular penthouse in Puerto Banús, located in the heart of Avenida Julio Iglesias, one of the most emblematic and exclusive places in the city. This impressive penthouse vacation apartment is ideal for those looking for a unique experience on the Costa del Sol and having the beach just a few meters from their accommodation. Just a few steps away you will find the most luxurious brands in the world, such as Gucci, Louis Vuitton and Versace, as well as the well-known Puerto Banús marina, where jet set yachts dock. In addition, there is a wide variety of first-rate restaurants and cocktail bars, such as Casa Blanca, perfect for enjoying Spanish tapas, Pizzeria Picasso, where you can try the best Italian food, Astral, ideal for having cocktails in a different environment, since the place has the shape of a boat or Tango Grill, specialized in Argentine meats. There are also plenty of other shopping options to find everything you need, including the El Corte Inglés shopping centre, just a few minutes' walk away, which has a supermarket inside. If what you want is to enjoy the beach, you are in luck. Just 350 meters away, you will find the beach of Puerto Banús and, if you walk a few more minutes, you will arrive at Playa Nueva Andalucía. If you are a golf lover, you are in luck. There are several golf courses nearby, such as the Real Club de Golf Las Brisas, Golf Club Aloha and Los Naranjos Golf Club. And if you feel like exploring other corners and experiencing something different, Marbella is only 5 minutes away by car. The penthouse has 191 m2 and offers impressive views of the sea, perfect for enjoying the most spectacular sunsets on the Costa del Sol. Inside you will find 2 bedrooms, 2 bathrooms, a living room, a dining room, a kitchen and a cozy terrace. The spacious, double-height living room has a beautiful fireplace, a dining room with space for 6 people and a second relaxation area where you can enjoy the immense Alboran Sea, as well as a smart TV. The kitchen with a modern touch has all the appliances and utensils you need for day to day, such as a ceramic hob, refrigerator, dishwasher, microwave, kettle, coffee maker, toaster, cutlery, crockery, glassware and kitchenware. The ensuite master bedroom has a comfortable double bed and a spacious bathroom where you will find the sink area, the toilet area and the shower area with a hydromassage bathtub and separate shower. In addition, it has its own private terrace. The en-suite guest bedroom has two single beds and a charming balcony overlooking the Antonio Banderas square. The bathroom is composed of a perfect bathtub to relax. Throughout the property you can find free internet/wifi, air conditioning, bed linen and towels for your comfort and better experience. The property has a decibel and crowd detector. For your safety, the property complies with all legal regulations. It has an alarm system inside, smoke detector, fire extinguisher and first aid kit. Currently the jacuzzi is not in operation. Finally, the property has a parking space so you can enjoy the city without worrying about parking. Do not miss the opportunity to stay in this incredible penthouse and experience the best of Puerto Banús. Book now and enjoy an unforgettable vacation on the Costa del Sol!