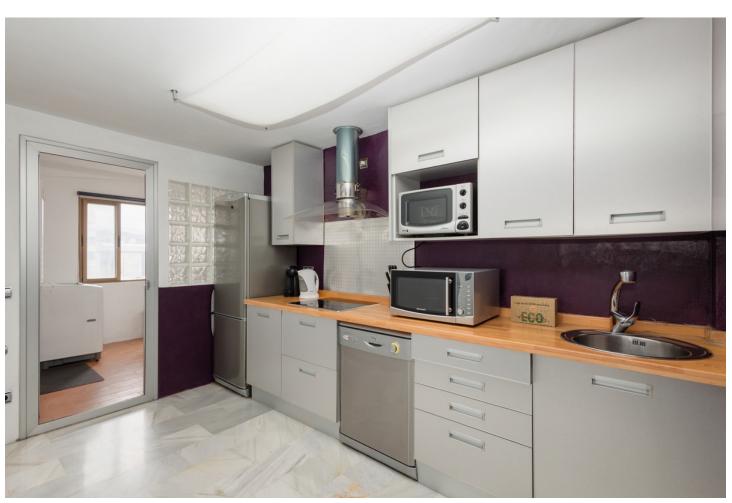

## Краткосрочная Аренда - Апартамент - Puerto Banús 812€ / Неделя

Puerto Banús Апартамент

2

2

191 m2

MONTHLY RENT FROM NOVEMBER TO MARCH: MONTH + ELECTRICITY + FINAL CLEANING. MINIMUM STAY OF ONE MONTH. WE DO NOT DO ANNUAL RENTALS Welcome to the most spectacular penthouse in Puerto Banús, located in the heart of Avenida Julio Iglesias, one of the most emblematic and exclusive places in the city. This impressive penthouse vacation apartment is ideal for those looking for a unique experience on the Costa del Sol and having the beach just a few meters from their accommodation. Just a few steps away you will find the most luxurious brands in the world, such as Gucci, Louis Vuitton and Versace, as well as the well-known Puerto Banús marina, where jet set yachts dock. In addition, there is a wide variety of first-rate restaurants and cocktail bars, such as Casa Blanca, perfect for enjoying Spanish tapas, Pizzeria Picasso, where you can try the best Italian food, Astral, ideal for having cocktails in a different environment, since the place has the shape of a boat or Tango Grill, specialized in Argentine meats. There are also plenty of other shopping options to find everything you need, including the El Corte Inglés shopping centre, just a few minutes' walk away, which has a supermarket inside. If what you want is to enjoy the beach, you are in luck. Just 350 meters away, you will find the beach of Puerto Banús and, if you walk a few more minutes, you will arrive at Playa Nueva Andalucía. If you are a golf lover, you are in luck. There are several golf courses nearby, such as the Real Club de Golf Las Brisas, Golf Club Aloha and Los Naranjos Golf Club. And if you feel like exploring other corners and experiencing something different, Marbella is only 5 minutes away by car. The penthouse has 191 m2 and offers impressive views of the sea, perfect for enjoying the most spectacular sunsets on the Costa del Sol. Inside you will find 2 bedrooms, 2 bathrooms, a living room, a dining room, a kitchen and a cozy terrace. The spacious, double-height living room has a beautiful fireplace, a dining room with space for 6 people and a second relaxation area where you can enjoy the immense Alboran Sea, as well as a smart TV. The kitchen with a modern touch has all the appliances and utensils you need for day to day, such as a ceramic hob, refrigerator, dishwasher, microwave, kettle, coffee maker, toaster, cutlery, crockery, glassware and kitchenware. The ensuite master bedroom has a comfortable double bed and a spacious bathroom where you will find the sink area, the toilet area and the shower area with a hydromassage bathtub and separate shower. In addition, it has its own private terrace. The en-suite guest bedroom has two single beds and a charming balcony overlooking the Antonio Banderas square. The bathroom is composed of a perfect bathtub to relax. Throughout the property you can find free internet/wifi, air conditioning, bed linen and towels for your comfort and better experience. The property has a decibel and crowd detector. For your safety, the property complies with all legal regulations. It has an alarm system inside, smoke detector, fire extinguisher and first aid kit. Currently the jacuzzi is not in operation. Finally, the property has a parking space so you can enjoy the city without worrying about parking. Do not miss the opportunity to stay in this incredible penthouse and experience the best of Puerto Banús. Book now and enjoy an unforgettable vacation on the Costa del Sol!