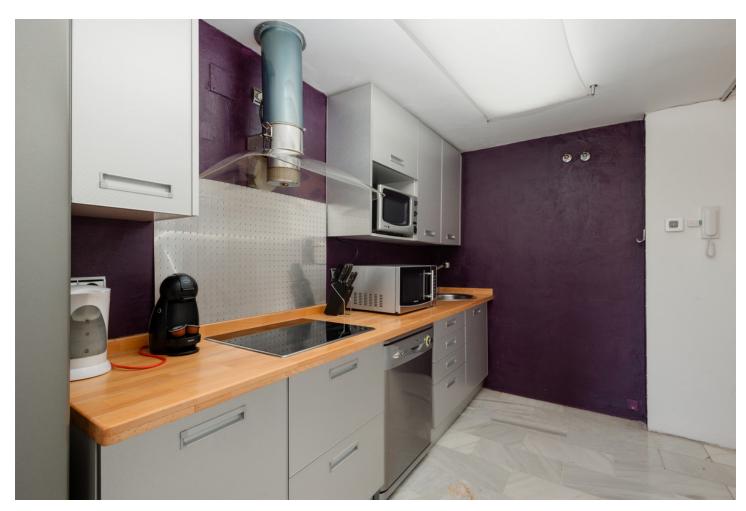

## Краткосрочная Аренда - Апартамент - Puerto Banús 812€ / Неделя

Puerto Banús Апартамент

2

2

191 m2

MONTHLY RENT FROM NOVEMBER TO MARCH: MONTH + ELECTRICITY + FINAL CLEANING. MINIMUM STAY OF ONE MONTH. WE DO NOT DO ANNUAL RENTALS Welcome to the most spectacular penthouse in Puerto Banús, located in the heart of Avenida Julio Iglesias, one of the most emblematic and exclusive places in the city. This impressive penthouse vacation apartment is ideal for those looking for a unique experience on the Costa del Sol and having the beach just a few meters from their accommodation. Just a few steps away you will find the most luxurious brands in the world, such as Gucci, Louis Vuitton and Versace, as well as the well-known Puerto Banús marina, where jet set yachts dock. In addition, there is a wide variety of first-rate restaurants and cocktail bars, such as Casa Blanca, perfect for enjoying Spanish tapas, Pizzeria Picasso, where you can try the best Italian food, Astral, ideal for having cocktails in a different environment, since the place has the shape of a boat or Tango Grill, specialized in Argentine meats. There are also plenty of other shopping options to find everything you need, including the El Corte Inglés shopping centre, just a few minutes' walk away, which has a supermarket inside. If what you want is to enjoy the beach, you are in luck. Just 350 meters away, you will find the beach of Puerto Banús and, if you walk a few more minutes, you will arrive at Playa Nueva Andalucía. If you are a golf lover, you are in luck. There are several golf courses nearby, such as the Real Club de Golf Las Brisas, Golf Club Aloha and Los Naranjos Golf Club. And if you feel like exploring other corners and experiencing something different, Marbella is only 5 minutes away by car. The penthouse has 191 m2 and offers impressive views of the sea, perfect for enjoying the most spectacular sunsets on the Costa del Sol. Inside you will find 2 bedrooms, 2 bathrooms, a living room, a dining room, a kitchen and a cozy terrace. The spacious, double-height living room has a beautiful fireplace, a dining room with space for 6 people and a second relaxation area where you can enjoy the immense Alboran Sea, as well as a smart TV. The kitchen with a modern touch has all the appliances and utensils you need for day to day, such as a ceramic hob, refrigerator, dishwasher, microwave, kettle, coffee maker, toaster, cutlery, crockery, glassware and kitchenware. The ensuite master bedroom has a comfortable double bed and a spacious bathroom where you will find the sink area, the toilet area and the shower area with a hydromassage bathtub and separate shower. In addition, it has its own private terrace. The en-suite guest bedroom has two single beds and a charming balcony overlooking the Antonio Banderas square. The bathroom is composed of a perfect bathtub to relax. Throughout the property you can find free internet/wifi, air conditioning, bed linen and towels for your comfort and better experience. The property has a decibel and crowd detector. For your safety, the property complies with all legal regulations. It has an alarm system inside, smoke detector, fire extinguisher and first aid kit. Currently the jacuzzi is not in operation. Finally, the property has a parking space so you can enjoy the city without worrying about parking. Do not miss the opportunity to stay in this incredible penthouse and experience the best of Puerto Banús. Book now and enjoy an unforgettable vacation on the Costa del Sol!