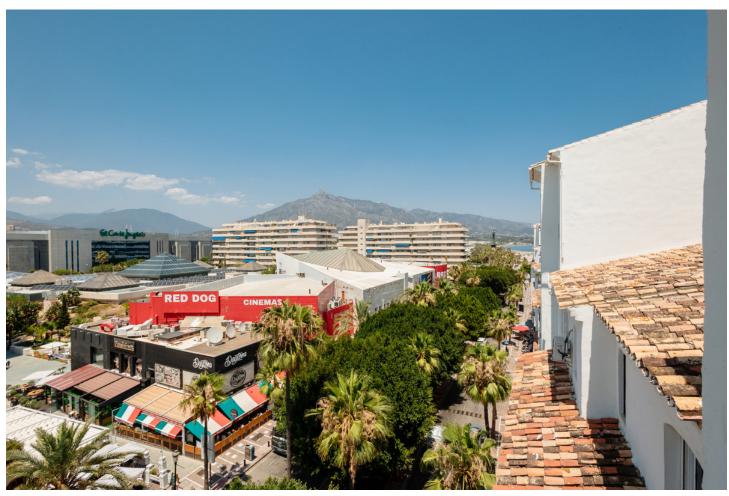

## Краткосрочная Аренда - Апартамент - Puerto Banús 812€ / Неделя

Puerto Banús Апартамент

2

2

191 m2

MONTHLY RENT FROM NOVEMBER TO MARCH: MONTH + ELECTRICITY + FINAL CLEANING. MINIMUM STAY OF ONE MONTH. WE DO NOT DO ANNUAL RENTALS Welcome to the most spectacular penthouse in Puerto Banús, located in the heart of Avenida Julio Iglesias, one of the most emblematic and exclusive places in the city. This impressive penthouse vacation apartment is ideal for those looking for a unique experience on the Costa del Sol and having the beach just a few meters from their accommodation. Just a few steps away you will find the most luxurious brands in the world, such as Gucci, Louis Vuitton and Versace, as well as the well-known Puerto Banús marina, where jet set yachts dock. In addition, there is a wide variety of first-rate restaurants and cocktail bars, such as Casa Blanca, perfect for enjoying Spanish tapas, Pizzeria Picasso, where you can try the best Italian food, Astral, ideal for having cocktails in a different environment, since the place has the shape of a boat or Tango Grill, specialized in Argentine meats. There are also plenty of other shopping options to find everything you need, including the El Corte Inglés shopping centre, just a few minutes' walk away, which has a supermarket inside. If what you want is to enjoy the beach, you are in luck. Just 350 meters away, you will find the beach of Puerto Banús and, if you walk a few more minutes, you will arrive at Playa Nueva Andalucía. If you are a golf lover, you are in luck. There are several golf courses nearby, such as the Real Club de Golf Las Brisas, Golf Club Aloha and Los Naranjos Golf Club. And if you feel like exploring other corners and experiencing something different, Marbella is only 5 minutes away by car. The penthouse has 191 m2 and offers impressive views of the sea, perfect for enjoying the most spectacular sunsets on the Costa del Sol. Inside you will find 2 bedrooms, 2 bathrooms, a living room, a dining room, a kitchen and a cozy terrace. The spacious, double-height living room has a beautiful fireplace, a dining room with space for 6 people and a second relaxation area where you can enjoy the immense Alboran Sea, as well as a smart TV. The kitchen with a modern touch has all the appliances and utensils you need for day to day, such as a ceramic hob, refrigerator, dishwasher, microwave, kettle, coffee maker, toaster, cutlery, crockery, glassware and kitchenware. The ensuite master bedroom has a comfortable double bed and a spacious bathroom where you will find the sink area, the toilet area and the shower area with a hydromassage bathtub and separate shower. In addition, it has its own private terrace. The en-suite guest bedroom has two single beds and a charming balcony overlooking the Antonio Banderas square. The bathroom is composed of a perfect bathtub to relax. Throughout the property you can find free internet/wifi, air conditioning, bed linen and towels for your comfort and better experience. The property has a decibel and crowd detector. For your safety, the property complies with all legal regulations. It has an alarm system inside, smoke detector, fire extinguisher and first aid kit. Currently the jacuzzi is not in operation. Finally, the property has a parking space so you can enjoy the city without worrying about parking. Do not miss the opportunity to stay in this incredible penthouse and experience the best of Puerto Banús. Book now and enjoy an unforgettable vacation on the Costa del Sol!