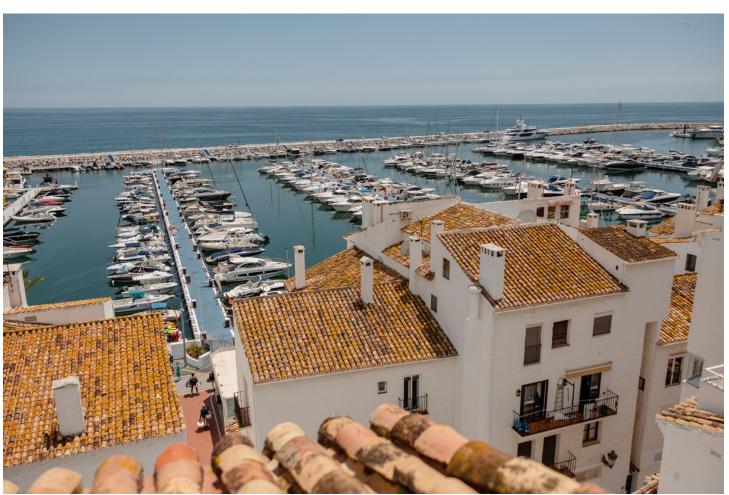

## Краткосрочная Аренда - Апартамент - Puerto Banús 812€ / Неделя

Puerto Banús Апартамент

2

2

191 m2

MONTHLY RENT FROM NOVEMBER TO MARCH: MONTH + ELECTRICITY + FINAL CLEANING. MINIMUM STAY OF ONE MONTH. WE DO NOT DO ANNUAL RENTALS Welcome to the most spectacular penthouse in Puerto Banús, located in the heart of Avenida Julio Iglesias, one of the most emblematic and exclusive places in the city. This impressive penthouse vacation apartment is ideal for those looking for a unique experience on the Costa del Sol and having the beach just a few meters from their accommodation. Just a few steps away you will find the most luxurious brands in the world, such as Gucci, Louis Vuitton and Versace, as well as the well-known Puerto Banús marina, where jet set yachts dock. In addition, there is a wide variety of first-rate restaurants and cocktail bars, such as Casa Blanca, perfect for enjoying Spanish tapas, Pizzeria Picasso, where you can try the best Italian food, Astral, ideal for having cocktails in a different environment, since the place has the shape of a boat or Tango Grill, specialized in Argentine meats. There are also plenty of other shopping options to find everything you need, including the El Corte Inglés shopping centre, just a few minutes' walk away, which has a supermarket inside. If what you want is to enjoy the beach, you are in luck. Just 350 meters away, you will find the beach of Puerto Banús and, if you walk a few more minutes, you will arrive at Playa Nueva Andalucía. If you are a golf lover, you are in luck. There are several golf courses nearby, such as the Real Club de Golf Las Brisas, Golf Club Aloha and Los Naranjos Golf Club. And if you feel like exploring other corners and experiencing something different, Marbella is only 5 minutes away by car. The penthouse has 191 m2 and offers impressive views of the sea, perfect for enjoying the most spectacular sunsets on the Costa del Sol. Inside you will find 2 bedrooms, 2 bathrooms, a living room, a dining room, a kitchen and a cozy terrace. The spacious, double-height living room has a beautiful fireplace, a dining room with space for 6 people and a second relaxation area where you can enjoy the immense Alboran Sea, as well as a smart TV. The kitchen with a modern touch has all the appliances and utensils you need for day to day, such as a ceramic hob, refrigerator, dishwasher, microwave, kettle, coffee maker, toaster, cutlery, crockery, glassware and kitchenware. The ensuite master bedroom has a comfortable double bed and a spacious bathroom where you will find the sink area, the toilet area and the shower area with a hydromassage bathtub and separate shower. In addition, it has its own private terrace. The en-suite guest bedroom has two single beds and a charming balcony overlooking the Antonio Banderas square. The bathroom is composed of a perfect bathtub to relax. Throughout the property you can find free internet/wifi, air conditioning, bed linen and towels for your comfort and better experience. The property has a decibel and crowd detector. For your safety, the property complies with all legal regulations. It has an alarm system inside, smoke detector, fire extinguisher and first aid kit. Currently the jacuzzi is not in operation. Finally, the property has a parking space so you can enjoy the city without worrying about parking. Do not miss the opportunity to stay in this incredible penthouse and experience the best of Puerto Banús. Book now and enjoy an unforgettable vacation on the Costa del Sol!