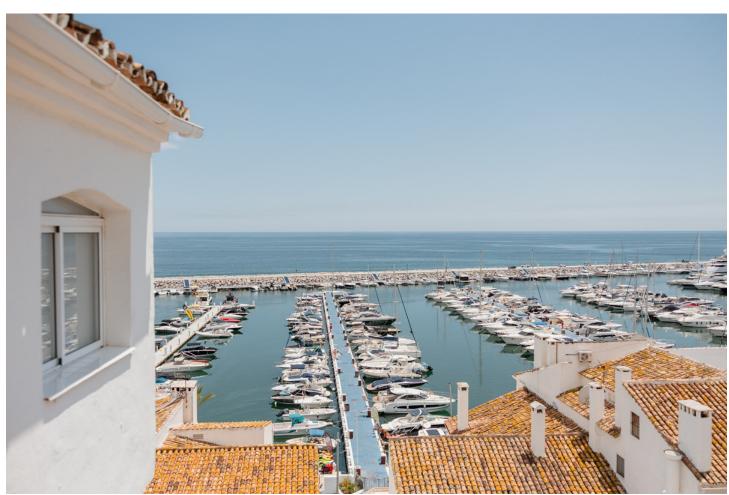

## Краткосрочная Аренда - Апартамент - Puerto Banús 812€ / Неделя

Puerto Banús Апартамент

2

2

191 m2

MONTHLY RENT FROM NOVEMBER TO MARCH: MONTH + ELECTRICITY + FINAL CLEANING. MINIMUM STAY OF ONE MONTH. WE DO NOT DO ANNUAL RENTALS Welcome to the most spectacular penthouse in Puerto Banús, located in the heart of Avenida Julio Iglesias, one of the most emblematic and exclusive places in the city. This impressive penthouse vacation apartment is ideal for those looking for a unique experience on the Costa del Sol and having the beach just a few meters from their accommodation. Just a few steps away you will find the most luxurious brands in the world, such as Gucci, Louis Vuitton and Versace, as well as the well-known Puerto Banús marina, where jet set yachts dock. In addition, there is a wide variety of first-rate restaurants and cocktail bars, such as Casa Blanca, perfect for enjoying Spanish tapas, Pizzeria Picasso, where you can try the best Italian food, Astral, ideal for having cocktails in a different environment, since the place has the shape of a boat or Tango Grill, specialized in Argentine meats. There are also plenty of other shopping options to find everything you need, including the El Corte Inglés shopping centre, just a few minutes' walk away, which has a supermarket inside. If what you want is to enjoy the beach, you are in luck. Just 350 meters away, you will find the beach of Puerto Banús and, if you walk a few more minutes, you will arrive at Playa Nueva Andalucía. If you are a golf lover, you are in luck. There are several golf courses nearby, such as the Real Club de Golf Las Brisas, Golf Club Aloha and Los Naranjos Golf Club. And if you feel like exploring other corners and experiencing something different, Marbella is only 5 minutes away by car. The penthouse has 191 m2 and offers impressive views of the sea, perfect for enjoying the most spectacular sunsets on the Costa del Sol. Inside you will find 2 bedrooms, 2 bathrooms, a living room, a dining room, a kitchen and a cozy terrace. The spacious, double-height living room has a beautiful fireplace, a dining room with space for 6 people and a second relaxation area where you can enjoy the immense Alboran Sea, as well as a smart TV. The kitchen with a modern touch has all the appliances and utensils you need for day to day, such as a ceramic hob, refrigerator, dishwasher, microwave, kettle, coffee maker, toaster, cutlery, crockery, glassware and kitchenware. The ensuite master bedroom has a comfortable double bed and a spacious bathroom where you will find the sink area, the toilet area and the shower area with a hydromassage bathtub and separate shower. In addition, it has its own private terrace. The en-suite guest bedroom has two single beds and a charming balcony overlooking the Antonio Banderas square. The bathroom is composed of a perfect bathtub to relax. Throughout the property you can find free internet/wifi, air conditioning, bed linen and towels for your comfort and better experience. The property has a decibel and crowd detector. For your safety, the property complies with all legal regulations. It has an alarm system inside, smoke detector, fire extinguisher and first aid kit. Currently the jacuzzi is not in operation. Finally, the property has a parking space so you can enjoy the city without worrying about parking. Do not miss the opportunity to stay in this incredible penthouse and experience the best of Puerto Banús. Book now and enjoy an unforgettable vacation on the Costa del Sol!