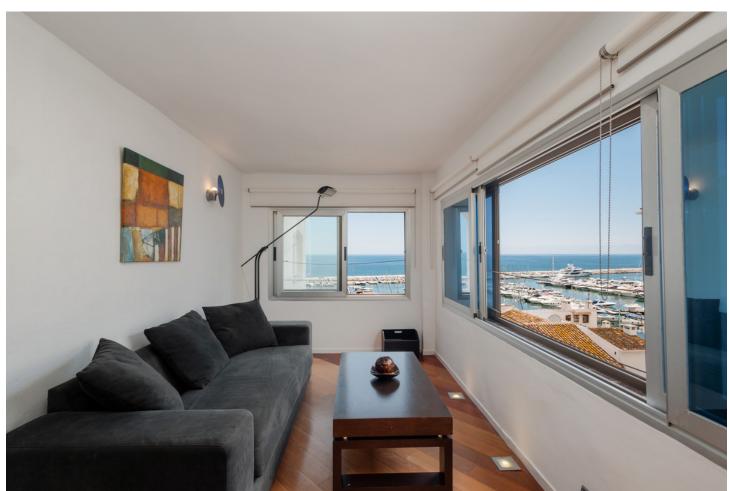

## Краткосрочная Аренда - Апартамент - Puerto Banús 812€ / Неделя

Puerto Banús Апартамент

2

2

191 m2

MONTHLY RENT FROM NOVEMBER TO MARCH: MONTH + ELECTRICITY + FINAL CLEANING. MINIMUM STAY OF ONE MONTH. WE DO NOT DO ANNUAL RENTALS Welcome to the most spectacular penthouse in Puerto Banús, located in the heart of Avenida Julio Iglesias, one of the most emblematic and exclusive places in the city. This impressive penthouse vacation apartment is ideal for those looking for a unique experience on the Costa del Sol and having the beach just a few meters from their accommodation. Just a few steps away you will find the most luxurious brands in the world, such as Gucci, Louis Vuitton and Versace, as well as the well-known Puerto Banús marina, where jet set yachts dock. In addition, there is a wide variety of first-rate restaurants and cocktail bars, such as Casa Blanca, perfect for enjoying Spanish tapas, Pizzeria Picasso, where you can try the best Italian food, Astral, ideal for having cocktails in a different environment, since the place has the shape of a boat or Tango Grill, specialized in Argentine meats. There are also plenty of other shopping options to find everything you need, including the El Corte Inglés shopping centre, just a few minutes' walk away, which has a supermarket inside. If what you want is to enjoy the beach, you are in luck. Just 350 meters away, you will find the beach of Puerto Banús and, if you walk a few more minutes, you will arrive at Playa Nueva Andalucía. If you are a golf lover, you are in luck. There are several golf courses nearby, such as the Real Club de Golf Las Brisas, Golf Club Aloha and Los Naranjos Golf Club. And if you feel like exploring other corners and experiencing something different, Marbella is only 5 minutes away by car. The penthouse has 191 m2 and offers impressive views of the sea, perfect for enjoying the most spectacular sunsets on the Costa del Sol. Inside you will find 2 bedrooms, 2 bathrooms, a living room, a dining room, a kitchen and a cozy terrace. The spacious, double-height living room has a beautiful fireplace, a dining room with space for 6 people and a second relaxation area where you can enjoy the immense Alboran Sea, as well as a smart TV. The kitchen with a modern touch has all the appliances and utensils you need for day to day, such as a ceramic hob, refrigerator, dishwasher, microwave, kettle, coffee maker, toaster, cutlery, crockery, glassware and kitchenware. The ensuite master bedroom has a comfortable double bed and a spacious bathroom where you will find the sink area, the toilet area and the shower area with a hydromassage bathtub and separate shower. In addition, it has its own private terrace. The en-suite guest bedroom has two single beds and a charming balcony overlooking the Antonio Banderas square. The bathroom is composed of a perfect bathtub to relax. Throughout the property you can find free internet/wifi, air conditioning, bed linen and towels for your comfort and better experience. The property has a decibel and crowd detector. For your safety, the property complies with all legal regulations. It has an alarm system inside, smoke detector, fire extinguisher and first aid kit. Currently the jacuzzi is not in operation. Finally, the property has a parking space so you can enjoy the city without worrying about parking. Do not miss the opportunity to stay in this incredible penthouse and experience the best of Puerto Banús. Book now and enjoy an unforgettable vacation on the Costa del Sol!