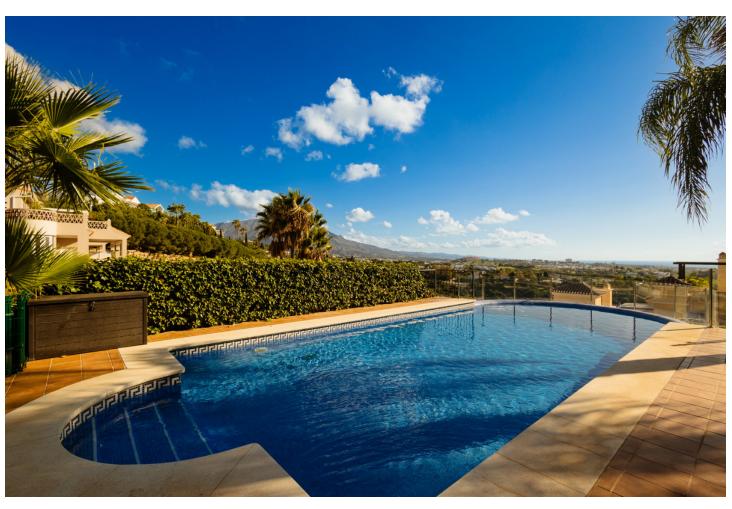

## Краткосрочная Аренда - Апартамент - Benahavís 343€ / Неделя

Benahavís Апартамент

1

2

60 m<sup>2</sup>

Welcome to our charming vacation home in Puerto del Almendro, Benahavís, ideal for those looking to relax in a peaceful environment surrounded by nature! This cozy apartment of 60 m² built and 10 m² of terrace has been thoughtfully designed to offer a comfortable and relaxing stay. With 1 bedroom and 2 bathrooms, -one of them en-suite, which includes a jacuzzi bathtub-, a spacious living-dining area that connects directly to the terrace, it is the perfect place to enjoy your vacation with family or friends. The property, fully furnished and in excellent condition, features marble floors and double-glazed windows, ensuring a bright environment isolated from exterior noise. In addition, it is just a few minutes by car from prestigious golf courses such as "El Higueral" and "Los Arqueros Golf", and only 15 minutes from Puerto Banús and Marbella, making it the ideal base for golf lovers, sun seekers, and food enthusiasts. THE AREA IN DETAIL | PUERTO DEL ALMENDRO, BENAHAVÍS | Puerto del Almendro is located in one of the most exclusive areas of the Costa del Sol, just above San Pedro de Alcántara, and a few minutes from the Ronda Road. This peaceful residential complex, with 24-hour security, is known for its stunning views of the sea and Gibraltar, and is surrounded by some of the best golf courses in the region. It also offers easy access to various hiking and cycling routes for nature and outdoor lovers. Just a few minutes by car, you will find an excellent gastronomic offer, with a variety of restaurants, shops, and supermarkets that will make your shopping and dining comfortable and enjoyable. The area is perfect for those looking for a balance between relaxation, sport, and leisure. THE VACATION HOME IN DETAIL [] Upon entering, you will find a spacious and bright living room that connects seamlessly with the private 10 m<sup>2</sup> terrace, an ideal space to relax while enjoying the partial sea views. The living room is furnished with a comfortable sofa, a smart TV, and a dining table with seating for 4 people. The kitchen, fully equipped with high-end appliances such as a microwave, refrigerator, oven, dishwasher, washing machine, toaster, and kettle, integrates perfectly with the living room, creating an open and functional environment. The house has air conditioning and central heating, allowing you to enjoy the perfect temperature at any time of year. The built-in wardrobes offer practical and discreet storage in the bedroom, while the marble floors and double-glazed windows contribute to the comfort and tranquility of the guests. Additionally, the property is equipped with Wi-Fi Internet, ensuring that you are always connected if you need it. The master bedroom, decorated in a modern and minimalist style, has direct access to the terrace, allowing you to enjoy the Mediterranean breeze at any time of the day. The en-suite bathroom is equipped with a spacious walk-in shower and a double vanity, offering maximum comfort. THE COMPLEX IN DETAIL | PUERTO DEL ALMENDRO [] The complex offers large garden areas, umbrellas, and a communal pool with sea views (subject to season and availability), allowing you to enjoy a relaxing day under the Costa del Sol sun. FINAL SUMMARY [] In summary, this apartment is the perfect place to unwind, enjoy tranquility, and explore the charms of the Costa del Sol. With its proximity to world-class golf courses, gourmet restaurants, nearby beaches, and sports activities, it will be the ideal destination for an unforgettable vacation. Don't wait any longer! Book your stay today and enjoy a unique vacation with us. We are always available for any inquiries before, during, or after your stay. Special offer In the winter months, from November to March, we offer a monthly price: month + electricity + final cleaning. Minimum stay of one month. Contact us!