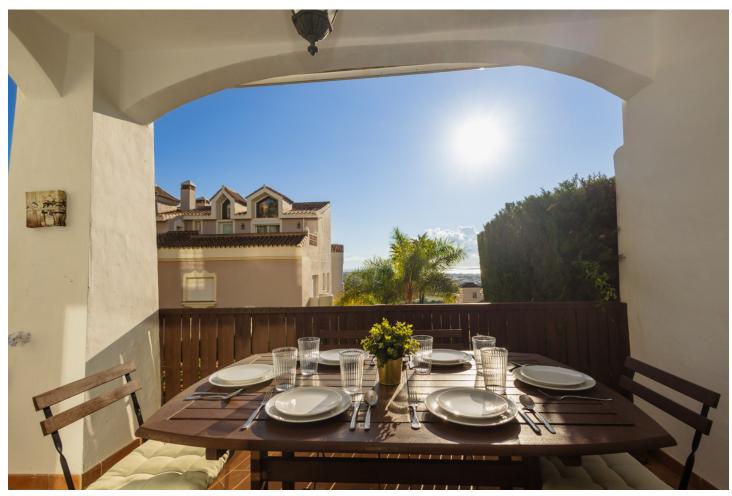

## Краткосрочная Аренда - Апартамент - Benahavís 343€ / Неделя

Benahavís Апартамент

1

2

60 m<sup>2</sup>

Welcome to our charming vacation home in Puerto del Almendro, Benahavís, ideal for those looking to relax in a peaceful environment surrounded by nature! This cozy apartment of 60 m² built and 10 m² of terrace has been thoughtfully designed to offer a comfortable and relaxing stay. With 1 bedroom and 2 bathrooms, -one of them en-suite, which includes a jacuzzi bathtub-, a spacious living-dining area that connects directly to the terrace, it is the perfect place to enjoy your vacation with family or friends. The property, fully furnished and in excellent condition, features marble floors and double-glazed windows, ensuring a bright environment isolated from exterior noise. In addition, it is just a few minutes by car from prestigious golf courses such as "El Higueral" and "Los Arqueros Golf", and only 15 minutes from Puerto Banús and Marbella, making it the ideal base for golf lovers, sun seekers, and food enthusiasts. THE AREA IN DETAIL | PUERTO DEL ALMENDRO, BENAHAVÍS | Puerto del Almendro is located in one of the most exclusive areas of the Costa del Sol, just above San Pedro de Alcántara, and a few minutes from the Ronda Road. This peaceful residential complex, with 24-hour security, is known for its stunning views of the sea and Gibraltar, and is surrounded by some of the best golf courses in the region. It also offers easy access to various hiking and cycling routes for nature and outdoor lovers. Just a few minutes by car, you will find an excellent gastronomic offer, with a variety of restaurants, shops, and supermarkets that will make your shopping and dining comfortable and enjoyable. The area is perfect for those looking for a balance between relaxation, sport, and leisure. THE VACATION HOME IN DETAIL [] Upon entering, you will find a spacious and bright living room that connects seamlessly with the private 10 m<sup>2</sup> terrace, an ideal space to relax while enjoying the partial sea views. The living room is furnished with a comfortable sofa, a smart TV, and a dining table with seating for 4 people. The kitchen, fully equipped with high-end appliances such as a microwave, refrigerator, oven, dishwasher, washing machine, toaster, and kettle, integrates perfectly with the living room, creating an open and functional environment. The house has air conditioning and central heating, allowing you to enjoy the perfect temperature at any time of year. The built-in wardrobes offer practical and discreet storage in the bedroom, while the marble floors and double-glazed windows contribute to the comfort and tranquility of the guests. Additionally, the property is equipped with Wi-Fi Internet, ensuring that you are always connected if you need it. The master bedroom, decorated in a modern and minimalist style, has direct access to the terrace, allowing you to enjoy the Mediterranean breeze at any time of the day. The en-suite bathroom is equipped with a spacious walk-in shower and a double vanity, offering maximum comfort. THE COMPLEX IN DETAIL | PUERTO DEL ALMENDRO [] The complex offers large garden areas, umbrellas, and a communal pool with sea views (subject to season and availability), allowing you to enjoy a relaxing day under the Costa del Sol sun. FINAL SUMMARY [] In summary, this apartment is the perfect place to unwind, enjoy tranquility, and explore the charms of the Costa del Sol. With its proximity to world-class golf courses, gourmet restaurants, nearby beaches, and sports activities, it will be the ideal destination for an unforgettable vacation. Don't wait any longer! Book your stay today and enjoy a unique vacation with us. We are always available for any inquiries before, during, or after your stay. Special offer In the winter months, from November to March, we offer a monthly price: month + electricity + final cleaning. Minimum stay of one month. Contact us!