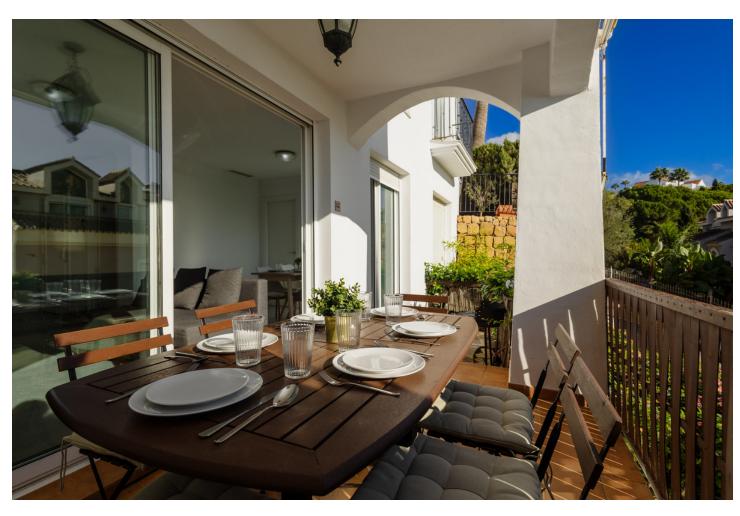

## Краткосрочная Аренда - Апартамент - Benahavís 343€ / Неделя

Benahavís Апартамент

1

2

60 m<sup>2</sup>

Welcome to our charming vacation home in Puerto del Almendro, Benahavís, ideal for those looking to relax in a peaceful environment surrounded by nature! This cozy apartment of 60 m² built and 10 m² of terrace has been thoughtfully designed to offer a comfortable and relaxing stay. With 1 bedroom and 2 bathrooms, -one of them en-suite, which includes a jacuzzi bathtub-, a spacious living-dining area that connects directly to the terrace, it is the perfect place to enjoy your vacation with family or friends. The property, fully furnished and in excellent condition, features marble floors and double-glazed windows, ensuring a bright environment isolated from exterior noise. In addition, it is just a few minutes by car from prestigious golf courses such as "El Higueral" and "Los Arqueros Golf", and only 15 minutes from Puerto Banús and Marbella, making it the ideal base for golf lovers, sun seekers, and food enthusiasts. THE AREA IN DETAIL | PUERTO DEL ALMENDRO, BENAHAVÍS | Puerto del Almendro is located in one of the most exclusive areas of the Costa del Sol, just above San Pedro de Alcántara, and a few minutes from the Ronda Road. This peaceful residential complex, with 24-hour security, is known for its stunning views of the sea and Gibraltar, and is surrounded by some of the best golf courses in the region. It also offers easy access to various hiking and cycling routes for nature and outdoor lovers. Just a few minutes by car, you will find an excellent gastronomic offer, with a variety of restaurants, shops, and supermarkets that will make your shopping and dining comfortable and enjoyable. The area is perfect for those looking for a balance between relaxation, sport, and leisure. THE VACATION HOME IN DETAIL [] Upon entering, you will find a spacious and bright living room that connects seamlessly with the private 10 m<sup>2</sup> terrace, an ideal space to relax while enjoying the partial sea views. The living room is furnished with a comfortable sofa, a smart TV, and a dining table with seating for 4 people. The kitchen, fully equipped with high-end appliances such as a microwave, refrigerator, oven, dishwasher, washing machine, toaster, and kettle, integrates perfectly with the living room, creating an open and functional environment. The house has air conditioning and central heating, allowing you to enjoy the perfect temperature at any time of year. The built-in wardrobes offer practical and discreet storage in the bedroom, while the marble floors and double-glazed windows contribute to the comfort and tranquility of the guests. Additionally, the property is equipped with Wi-Fi Internet, ensuring that you are always connected if you need it. The master bedroom, decorated in a modern and minimalist style, has direct access to the terrace, allowing you to enjoy the Mediterranean breeze at any time of the day. The en-suite bathroom is equipped with a spacious walk-in shower and a double vanity, offering maximum comfort. THE COMPLEX IN DETAIL | PUERTO DEL ALMENDRO [] The complex offers large garden areas, umbrellas, and a communal pool with sea views (subject to season and availability), allowing you to enjoy a relaxing day under the Costa del Sol sun. FINAL SUMMARY [] In summary, this apartment is the perfect place to unwind, enjoy tranquility, and explore the charms of the Costa del Sol. With its proximity to world-class golf courses, gourmet restaurants, nearby beaches, and sports activities, it will be the ideal destination for an unforgettable vacation. Don't wait any longer! Book your stay today and enjoy a unique vacation with us. We are always available for any inquiries before, during, or after your stay. Special offer In the winter months, from November to March, we offer a monthly price: month + electricity + final cleaning. Minimum stay of one month. Contact us!