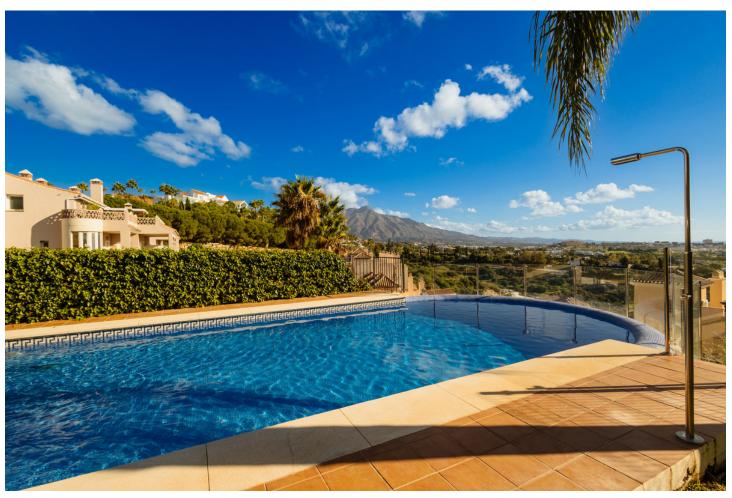

## Краткосрочная Аренда - Апартамент - Benahavís 343€ / Неделя

Benahavís Апартамент

1

2

60 m<sup>2</sup>

Welcome to our charming vacation home in Puerto del Almendro, Benahavís, ideal for those looking to relax in a peaceful environment surrounded by nature! This cozy apartment of 60 m² built and 10 m² of terrace has been thoughtfully designed to offer a comfortable and relaxing stay. With 1 bedroom and 2 bathrooms, -one of them en-suite, which includes a jacuzzi bathtub-, a spacious living-dining area that connects directly to the terrace, it is the perfect place to enjoy your vacation with family or friends. The property, fully furnished and in excellent condition, features marble floors and double-glazed windows, ensuring a bright environment isolated from exterior noise. In addition, it is just a few minutes by car from prestigious golf courses such as "El Higueral" and "Los Arqueros Golf", and only 15 minutes from Puerto Banús and Marbella, making it the ideal base for golf lovers, sun seekers, and food enthusiasts. THE AREA IN DETAIL | PUERTO DEL ALMENDRO, BENAHAVÍS | Puerto del Almendro is located in one of the most exclusive areas of the Costa del Sol, just above San Pedro de Alcántara, and a few minutes from the Ronda Road. This peaceful residential complex, with 24-hour security, is known for its stunning views of the sea and Gibraltar, and is surrounded by some of the best golf courses in the region. It also offers easy access to various hiking and cycling routes for nature and outdoor lovers. Just a few minutes by car, you will find an excellent gastronomic offer, with a variety of restaurants, shops, and supermarkets that will make your shopping and dining comfortable and enjoyable. The area is perfect for those looking for a balance between relaxation, sport, and leisure. THE VACATION HOME IN DETAIL [] Upon entering, you will find a spacious and bright living room that connects seamlessly with the private 10 m<sup>2</sup> terrace, an ideal space to relax while enjoying the partial sea views. The living room is furnished with a comfortable sofa, a smart TV, and a dining table with seating for 4 people. The kitchen, fully equipped with high-end appliances such as a microwave, refrigerator, oven, dishwasher, washing machine, toaster, and kettle, integrates perfectly with the living room, creating an open and functional environment. The house has air conditioning and central heating, allowing you to enjoy the perfect temperature at any time of year. The built-in wardrobes offer practical and discreet storage in the bedroom, while the marble floors and double-glazed windows contribute to the comfort and tranquility of the guests. Additionally, the property is equipped with Wi-Fi Internet, ensuring that you are always connected if you need it. The master bedroom, decorated in a modern and minimalist style, has direct access to the terrace, allowing you to enjoy the Mediterranean breeze at any time of the day. The en-suite bathroom is equipped with a spacious walk-in shower and a double vanity, offering maximum comfort. THE COMPLEX IN DETAIL | PUERTO DEL ALMENDRO [] The complex offers large garden areas, umbrellas, and a communal pool with sea views (subject to season and availability), allowing you to enjoy a relaxing day under the Costa del Sol sun. FINAL SUMMARY [] In summary, this apartment is the perfect place to unwind, enjoy tranquility, and explore the charms of the Costa del Sol. With its proximity to world-class golf courses, gourmet restaurants, nearby beaches, and sports activities, it will be the ideal destination for an unforgettable vacation. Don't wait any longer! Book your stay today and enjoy a unique vacation with us. We are always available for any inquiries before, during, or after your stay. Special offer In the winter months, from November to March, we offer a monthly price: month + electricity + final cleaning. Minimum stay of one month. Contact us!