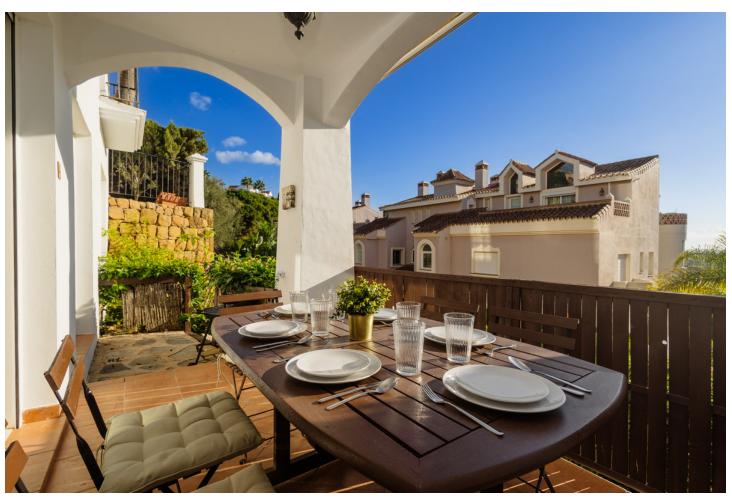

## Краткосрочная Аренда - Апартамент - Benahavís 343€ / Неделя

Benahavís Апартамент

1

2

60 m<sup>2</sup>

Welcome to our charming vacation home in Puerto del Almendro, Benahavís, ideal for those looking to relax in a peaceful environment surrounded by nature! This cozy apartment of 60 m² built and 10 m² of terrace has been thoughtfully designed to offer a comfortable and relaxing stay. With 1 bedroom and 2 bathrooms, -one of them en-suite, which includes a jacuzzi bathtub-, a spacious living-dining area that connects directly to the terrace, it is the perfect place to enjoy your vacation with family or friends. The property, fully furnished and in excellent condition, features marble floors and double-glazed windows, ensuring a bright environment isolated from exterior noise. In addition, it is just a few minutes by car from prestigious golf courses such as "El Higueral" and "Los Arqueros Golf", and only 15 minutes from Puerto Banús and Marbella, making it the ideal base for golf lovers, sun seekers, and food enthusiasts. THE AREA IN DETAIL | PUERTO DEL ALMENDRO, BENAHAVÍS | Puerto del Almendro is located in one of the most exclusive areas of the Costa del Sol, just above San Pedro de Alcántara, and a few minutes from the Ronda Road. This peaceful residential complex, with 24-hour security, is known for its stunning views of the sea and Gibraltar, and is surrounded by some of the best golf courses in the region. It also offers easy access to various hiking and cycling routes for nature and outdoor lovers. Just a few minutes by car, you will find an excellent gastronomic offer, with a variety of restaurants, shops, and supermarkets that will make your shopping and dining comfortable and enjoyable. The area is perfect for those looking for a balance between relaxation, sport, and leisure. THE VACATION HOME IN DETAIL [] Upon entering, you will find a spacious and bright living room that connects seamlessly with the private 10 m<sup>2</sup> terrace, an ideal space to relax while enjoying the partial sea views. The living room is furnished with a comfortable sofa, a smart TV, and a dining table with seating for 4 people. The kitchen, fully equipped with high-end appliances such as a microwave, refrigerator, oven, dishwasher, washing machine, toaster, and kettle, integrates perfectly with the living room, creating an open and functional environment. The house has air conditioning and central heating, allowing you to enjoy the perfect temperature at any time of year. The built-in wardrobes offer practical and discreet storage in the bedroom, while the marble floors and double-glazed windows contribute to the comfort and tranquility of the guests. Additionally, the property is equipped with Wi-Fi Internet, ensuring that you are always connected if you need it. The master bedroom, decorated in a modern and minimalist style, has direct access to the terrace, allowing you to enjoy the Mediterranean breeze at any time of the day. The en-suite bathroom is equipped with a spacious walk-in shower and a double vanity, offering maximum comfort. THE COMPLEX IN DETAIL | PUERTO DEL ALMENDRO [] The complex offers large garden areas, umbrellas, and a communal pool with sea views (subject to season and availability), allowing you to enjoy a relaxing day under the Costa del Sol sun. FINAL SUMMARY [] In summary, this apartment is the perfect place to unwind, enjoy tranquility, and explore the charms of the Costa del Sol. With its proximity to world-class golf courses, gourmet restaurants, nearby beaches, and sports activities, it will be the ideal destination for an unforgettable vacation. Don't wait any longer! Book your stay today and enjoy a unique vacation with us. We are always available for any inquiries before, during, or after your stay. Special offer In the winter months, from November to March, we offer a monthly price: month + electricity + final cleaning. Minimum stay of one month. Contact us!