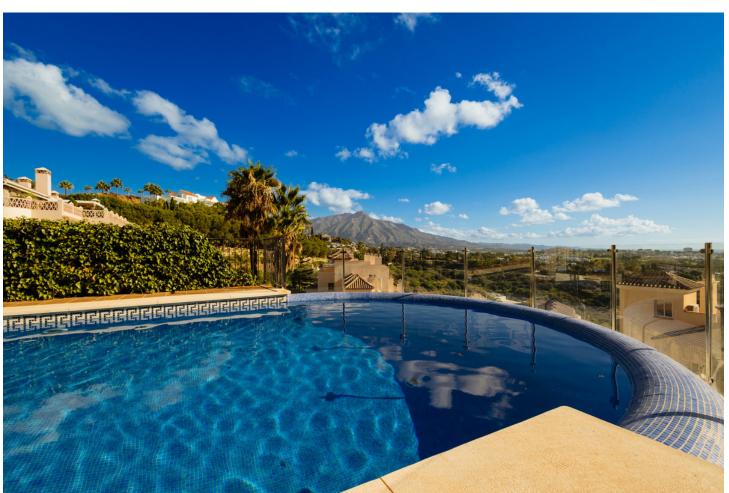

## Краткосрочная Аренда - Апартамент - Benahavís 343€ / Неделя

Benahavís Апартамент

1

2

60 m<sup>2</sup>

Welcome to our charming vacation home in Puerto del Almendro, Benahavís, ideal for those looking to relax in a peaceful environment surrounded by nature! This cozy apartment of 60 m² built and 10 m² of terrace has been thoughtfully designed to offer a comfortable and relaxing stay. With 1 bedroom and 2 bathrooms, -one of them en-suite, which includes a jacuzzi bathtub-, a spacious living-dining area that connects directly to the terrace, it is the perfect place to enjoy your vacation with family or friends. The property, fully furnished and in excellent condition, features marble floors and double-glazed windows, ensuring a bright environment isolated from exterior noise. In addition, it is just a few minutes by car from prestigious golf courses such as "El Higueral" and "Los Arqueros Golf", and only 15 minutes from Puerto Banús and Marbella, making it the ideal base for golf lovers, sun seekers, and food enthusiasts. THE AREA IN DETAIL | PUERTO DEL ALMENDRO, BENAHAVÍS | Puerto del Almendro is located in one of the most exclusive areas of the Costa del Sol, just above San Pedro de Alcántara, and a few minutes from the Ronda Road. This peaceful residential complex, with 24-hour security, is known for its stunning views of the sea and Gibraltar, and is surrounded by some of the best golf courses in the region. It also offers easy access to various hiking and cycling routes for nature and outdoor lovers. Just a few minutes by car, you will find an excellent gastronomic offer, with a variety of restaurants, shops, and supermarkets that will make your shopping and dining comfortable and enjoyable. The area is perfect for those looking for a balance between relaxation, sport, and leisure. THE VACATION HOME IN DETAIL [] Upon entering, you will find a spacious and bright living room that connects seamlessly with the private 10 m<sup>2</sup> terrace, an ideal space to relax while enjoying the partial sea views. The living room is furnished with a comfortable sofa, a smart TV, and a dining table with seating for 4 people. The kitchen, fully equipped with high-end appliances such as a microwave, refrigerator, oven, dishwasher, washing machine, toaster, and kettle, integrates perfectly with the living room, creating an open and functional environment. The house has air conditioning and central heating, allowing you to enjoy the perfect temperature at any time of year. The built-in wardrobes offer practical and discreet storage in the bedroom, while the marble floors and double-glazed windows contribute to the comfort and tranquility of the guests. Additionally, the property is equipped with Wi-Fi Internet, ensuring that you are always connected if you need it. The master bedroom, decorated in a modern and minimalist style, has direct access to the terrace, allowing you to enjoy the Mediterranean breeze at any time of the day. The en-suite bathroom is equipped with a spacious walk-in shower and a double vanity, offering maximum comfort. THE COMPLEX IN DETAIL | PUERTO DEL ALMENDRO [] The complex offers large garden areas, umbrellas, and a communal pool with sea views (subject to season and availability), allowing you to enjoy a relaxing day under the Costa del Sol sun. FINAL SUMMARY [] In summary, this apartment is the perfect place to unwind, enjoy tranquility, and explore the charms of the Costa del Sol. With its proximity to world-class golf courses, gourmet restaurants, nearby beaches, and sports activities, it will be the ideal destination for an unforgettable vacation. Don't wait any longer! Book your stay today and enjoy a unique vacation with us. We are always available for any inquiries before, during, or after your stay. Special offer In the winter months, from November to March, we offer a monthly price: month + electricity + final cleaning. Minimum stay of one month. Contact us!