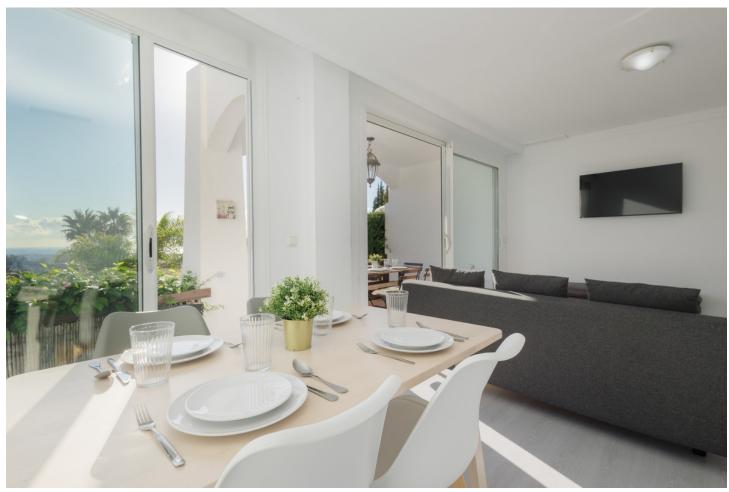

## Краткосрочная Аренда - Апартамент - Benahavís 343€ / Неделя

Benahavís Апартамент

1

2

60 m<sup>2</sup>

Welcome to our charming vacation home in Puerto del Almendro, Benahavís, ideal for those looking to relax in a peaceful environment surrounded by nature! This cozy apartment of 60 m² built and 10 m² of terrace has been thoughtfully designed to offer a comfortable and relaxing stay. With 1 bedroom and 2 bathrooms, -one of them en-suite, which includes a jacuzzi bathtub-, a spacious living-dining area that connects directly to the terrace, it is the perfect place to enjoy your vacation with family or friends. The property, fully furnished and in excellent condition, features marble floors and double-glazed windows, ensuring a bright environment isolated from exterior noise. In addition, it is just a few minutes by car from prestigious golf courses such as "El Higueral" and "Los Arqueros Golf", and only 15 minutes from Puerto Banús and Marbella, making it the ideal base for golf lovers, sun seekers, and food enthusiasts. THE AREA IN DETAIL | PUERTO DEL ALMENDRO, BENAHAVÍS | Puerto del Almendro is located in one of the most exclusive areas of the Costa del Sol, just above San Pedro de Alcántara, and a few minutes from the Ronda Road. This peaceful residential complex, with 24-hour security, is known for its stunning views of the sea and Gibraltar, and is surrounded by some of the best golf courses in the region. It also offers easy access to various hiking and cycling routes for nature and outdoor lovers. Just a few minutes by car, you will find an excellent gastronomic offer, with a variety of restaurants, shops, and supermarkets that will make your shopping and dining comfortable and enjoyable. The area is perfect for those looking for a balance between relaxation, sport, and leisure. THE VACATION HOME IN DETAIL [] Upon entering, you will find a spacious and bright living room that connects seamlessly with the private 10 m<sup>2</sup> terrace, an ideal space to relax while enjoying the partial sea views. The living room is furnished with a comfortable sofa, a smart TV, and a dining table with seating for 4 people. The kitchen, fully equipped with high-end appliances such as a microwave, refrigerator, oven, dishwasher, washing machine, toaster, and kettle, integrates perfectly with the living room, creating an open and functional environment. The house has air conditioning and central heating, allowing you to enjoy the perfect temperature at any time of year. The built-in wardrobes offer practical and discreet storage in the bedroom, while the marble floors and double-glazed windows contribute to the comfort and tranquility of the guests. Additionally, the property is equipped with Wi-Fi Internet, ensuring that you are always connected if you need it. The master bedroom, decorated in a modern and minimalist style, has direct access to the terrace, allowing you to enjoy the Mediterranean breeze at any time of the day. The en-suite bathroom is equipped with a spacious walk-in shower and a double vanity, offering maximum comfort. THE COMPLEX IN DETAIL | PUERTO DEL ALMENDRO [] The complex offers large garden areas, umbrellas, and a communal pool with sea views (subject to season and availability), allowing you to enjoy a relaxing day under the Costa del Sol sun. FINAL SUMMARY [] In summary, this apartment is the perfect place to unwind, enjoy tranquility, and explore the charms of the Costa del Sol. With its proximity to world-class golf courses, gourmet restaurants, nearby beaches, and sports activities, it will be the ideal destination for an unforgettable vacation. Don't wait any longer! Book your stay today and enjoy a unique vacation with us. We are always available for any inquiries before, during, or after your stay. Special offer In the winter months, from November to March, we offer a monthly price: month + electricity + final cleaning. Minimum stay of one month. Contact us!