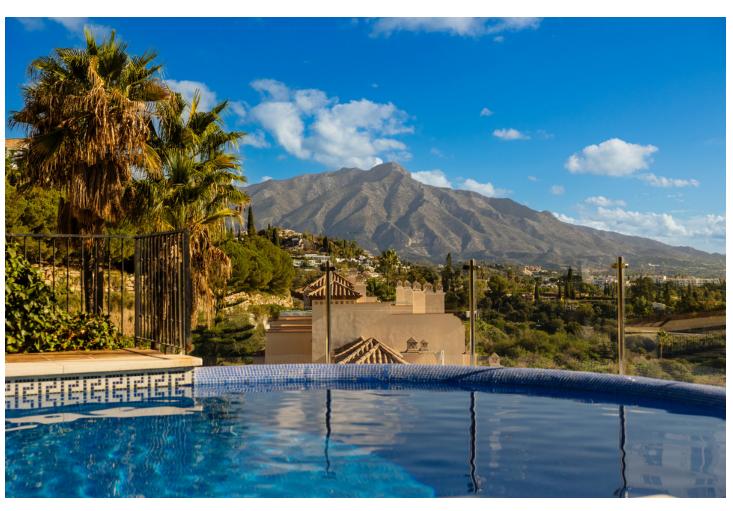

## Краткосрочная Аренда - Апартамент - Benahavís 343€ / Неделя

Benahavís Апартамент

1

2

60 m<sup>2</sup>

Welcome to our charming vacation home in Puerto del Almendro, Benahavís, ideal for those looking to relax in a peaceful environment surrounded by nature! This cozy apartment of 60 m² built and 10 m² of terrace has been thoughtfully designed to offer a comfortable and relaxing stay. With 1 bedroom and 2 bathrooms, -one of them en-suite, which includes a jacuzzi bathtub-, a spacious living-dining area that connects directly to the terrace, it is the perfect place to enjoy your vacation with family or friends. The property, fully furnished and in excellent condition, features marble floors and double-glazed windows, ensuring a bright environment isolated from exterior noise. In addition, it is just a few minutes by car from prestigious golf courses such as "El Higueral" and "Los Arqueros Golf", and only 15 minutes from Puerto Banús and Marbella, making it the ideal base for golf lovers, sun seekers, and food enthusiasts. THE AREA IN DETAIL | PUERTO DEL ALMENDRO, BENAHAVÍS | Puerto del Almendro is located in one of the most exclusive areas of the Costa del Sol, just above San Pedro de Alcántara, and a few minutes from the Ronda Road. This peaceful residential complex, with 24-hour security, is known for its stunning views of the sea and Gibraltar, and is surrounded by some of the best golf courses in the region. It also offers easy access to various hiking and cycling routes for nature and outdoor lovers. Just a few minutes by car, you will find an excellent gastronomic offer, with a variety of restaurants, shops, and supermarkets that will make your shopping and dining comfortable and enjoyable. The area is perfect for those looking for a balance between relaxation, sport, and leisure. THE VACATION HOME IN DETAIL [] Upon entering, you will find a spacious and bright living room that connects seamlessly with the private 10 m<sup>2</sup> terrace, an ideal space to relax while enjoying the partial sea views. The living room is furnished with a comfortable sofa, a smart TV, and a dining table with seating for 4 people. The kitchen, fully equipped with high-end appliances such as a microwave, refrigerator, oven, dishwasher, washing machine, toaster, and kettle, integrates perfectly with the living room, creating an open and functional environment. The house has air conditioning and central heating, allowing you to enjoy the perfect temperature at any time of year. The built-in wardrobes offer practical and discreet storage in the bedroom, while the marble floors and double-glazed windows contribute to the comfort and tranquility of the guests. Additionally, the property is equipped with Wi-Fi Internet, ensuring that you are always connected if you need it. The master bedroom, decorated in a modern and minimalist style, has direct access to the terrace, allowing you to enjoy the Mediterranean breeze at any time of the day. The en-suite bathroom is equipped with a spacious walk-in shower and a double vanity, offering maximum comfort. THE COMPLEX IN DETAIL | PUERTO DEL ALMENDRO [] The complex offers large garden areas, umbrellas, and a communal pool with sea views (subject to season and availability), allowing you to enjoy a relaxing day under the Costa del Sol sun. FINAL SUMMARY [] In summary, this apartment is the perfect place to unwind, enjoy tranquility, and explore the charms of the Costa del Sol. With its proximity to world-class golf courses, gourmet restaurants, nearby beaches, and sports activities, it will be the ideal destination for an unforgettable vacation. Don't wait any longer! Book your stay today and enjoy a unique vacation with us. We are always available for any inquiries before, during, or after your stay. Special offer In the winter months, from November to March, we offer a monthly price: month + electricity + final cleaning. Minimum stay of one month. Contact us!