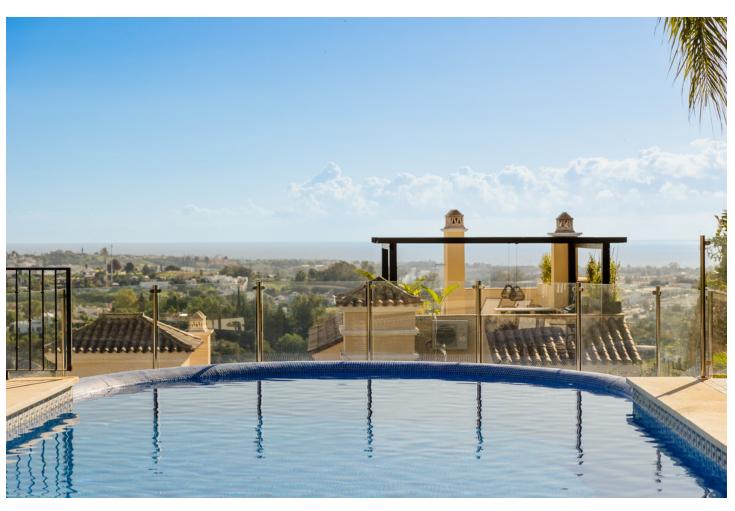

## Краткосрочная Аренда - Апартамент - Benahavís 343€ / Неделя

Benahavís Апартамент

1

2

60 m<sup>2</sup>

Welcome to our charming vacation home in Puerto del Almendro, Benahavís, ideal for those looking to relax in a peaceful environment surrounded by nature! This cozy apartment of 60 m² built and 10 m² of terrace has been thoughtfully designed to offer a comfortable and relaxing stay. With 1 bedroom and 2 bathrooms, -one of them en-suite, which includes a jacuzzi bathtub-, a spacious living-dining area that connects directly to the terrace, it is the perfect place to enjoy your vacation with family or friends. The property, fully furnished and in excellent condition, features marble floors and double-glazed windows, ensuring a bright environment isolated from exterior noise. In addition, it is just a few minutes by car from prestigious golf courses such as "El Higueral" and "Los Arqueros Golf", and only 15 minutes from Puerto Banús and Marbella, making it the ideal base for golf lovers, sun seekers, and food enthusiasts. THE AREA IN DETAIL | PUERTO DEL ALMENDRO, BENAHAVÍS | Puerto del Almendro is located in one of the most exclusive areas of the Costa del Sol, just above San Pedro de Alcántara, and a few minutes from the Ronda Road. This peaceful residential complex, with 24-hour security, is known for its stunning views of the sea and Gibraltar, and is surrounded by some of the best golf courses in the region. It also offers easy access to various hiking and cycling routes for nature and outdoor lovers. Just a few minutes by car, you will find an excellent gastronomic offer, with a variety of restaurants, shops, and supermarkets that will make your shopping and dining comfortable and enjoyable. The area is perfect for those looking for a balance between relaxation, sport, and leisure. THE VACATION HOME IN DETAIL [] Upon entering, you will find a spacious and bright living room that connects seamlessly with the private 10 m<sup>2</sup> terrace, an ideal space to relax while enjoying the partial sea views. The living room is furnished with a comfortable sofa, a smart TV, and a dining table with seating for 4 people. The kitchen, fully equipped with high-end appliances such as a microwave, refrigerator, oven, dishwasher, washing machine, toaster, and kettle, integrates perfectly with the living room, creating an open and functional environment. The house has air conditioning and central heating, allowing you to enjoy the perfect temperature at any time of year. The built-in wardrobes offer practical and discreet storage in the bedroom, while the marble floors and double-glazed windows contribute to the comfort and tranquility of the guests. Additionally, the property is equipped with Wi-Fi Internet, ensuring that you are always connected if you need it. The master bedroom, decorated in a modern and minimalist style, has direct access to the terrace, allowing you to enjoy the Mediterranean breeze at any time of the day. The en-suite bathroom is equipped with a spacious walk-in shower and a double vanity, offering maximum comfort. THE COMPLEX IN DETAIL | PUERTO DEL ALMENDRO [] The complex offers large garden areas, umbrellas, and a communal pool with sea views (subject to season and availability), allowing you to enjoy a relaxing day under the Costa del Sol sun. FINAL SUMMARY [] In summary, this apartment is the perfect place to unwind, enjoy tranquility, and explore the charms of the Costa del Sol. With its proximity to world-class golf courses, gourmet restaurants, nearby beaches, and sports activities, it will be the ideal destination for an unforgettable vacation. Don't wait any longer! Book your stay today and enjoy a unique vacation with us. We are always available for any inquiries before, during, or after your stay. Special offer In the winter months, from November to March, we offer a monthly price: month + electricity + final cleaning. Minimum stay of one month. Contact us!