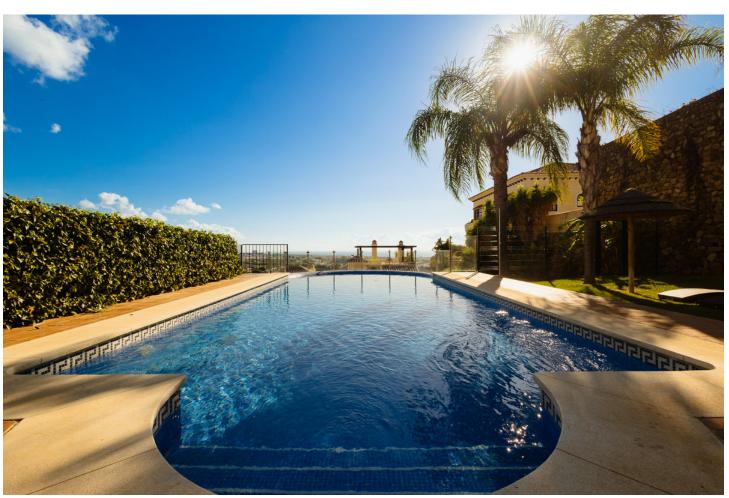

## Краткосрочная Аренда - Апартамент - Benahavís 343€ / Неделя

Benahavís Апартамент

1

2

60 m<sup>2</sup>

Welcome to our charming vacation home in Puerto del Almendro, Benahavís, ideal for those looking to relax in a peaceful environment surrounded by nature! This cozy apartment of 60 m² built and 10 m² of terrace has been thoughtfully designed to offer a comfortable and relaxing stay. With 1 bedroom and 2 bathrooms, -one of them en-suite, which includes a jacuzzi bathtub-, a spacious living-dining area that connects directly to the terrace, it is the perfect place to enjoy your vacation with family or friends. The property, fully furnished and in excellent condition, features marble floors and double-glazed windows, ensuring a bright environment isolated from exterior noise. In addition, it is just a few minutes by car from prestigious golf courses such as "El Higueral" and "Los Arqueros Golf", and only 15 minutes from Puerto Banús and Marbella, making it the ideal base for golf lovers, sun seekers, and food enthusiasts. THE AREA IN DETAIL | PUERTO DEL ALMENDRO, BENAHAVÍS | Puerto del Almendro is located in one of the most exclusive areas of the Costa del Sol, just above San Pedro de Alcántara, and a few minutes from the Ronda Road. This peaceful residential complex, with 24-hour security, is known for its stunning views of the sea and Gibraltar, and is surrounded by some of the best golf courses in the region. It also offers easy access to various hiking and cycling routes for nature and outdoor lovers. Just a few minutes by car, you will find an excellent gastronomic offer, with a variety of restaurants, shops, and supermarkets that will make your shopping and dining comfortable and enjoyable. The area is perfect for those looking for a balance between relaxation, sport, and leisure. THE VACATION HOME IN DETAIL [] Upon entering, you will find a spacious and bright living room that connects seamlessly with the private 10 m<sup>2</sup> terrace, an ideal space to relax while enjoying the partial sea views. The living room is furnished with a comfortable sofa, a smart TV, and a dining table with seating for 4 people. The kitchen, fully equipped with high-end appliances such as a microwave, refrigerator, oven, dishwasher, washing machine, toaster, and kettle, integrates perfectly with the living room, creating an open and functional environment. The house has air conditioning and central heating, allowing you to enjoy the perfect temperature at any time of year. The built-in wardrobes offer practical and discreet storage in the bedroom, while the marble floors and double-glazed windows contribute to the comfort and tranquility of the guests. Additionally, the property is equipped with Wi-Fi Internet, ensuring that you are always connected if you need it. The master bedroom, decorated in a modern and minimalist style, has direct access to the terrace, allowing you to enjoy the Mediterranean breeze at any time of the day. The en-suite bathroom is equipped with a spacious walk-in shower and a double vanity, offering maximum comfort. THE COMPLEX IN DETAIL | PUERTO DEL ALMENDRO [] The complex offers large garden areas, umbrellas, and a communal pool with sea views (subject to season and availability), allowing you to enjoy a relaxing day under the Costa del Sol sun. FINAL SUMMARY [] In summary, this apartment is the perfect place to unwind, enjoy tranquility, and explore the charms of the Costa del Sol. With its proximity to world-class golf courses, gourmet restaurants, nearby beaches, and sports activities, it will be the ideal destination for an unforgettable vacation. Don't wait any longer! Book your stay today and enjoy a unique vacation with us. We are always available for any inquiries before, during, or after your stay. Special offer In the winter months, from November to March, we offer a monthly price: month + electricity + final cleaning. Minimum stay of one month. Contact us!