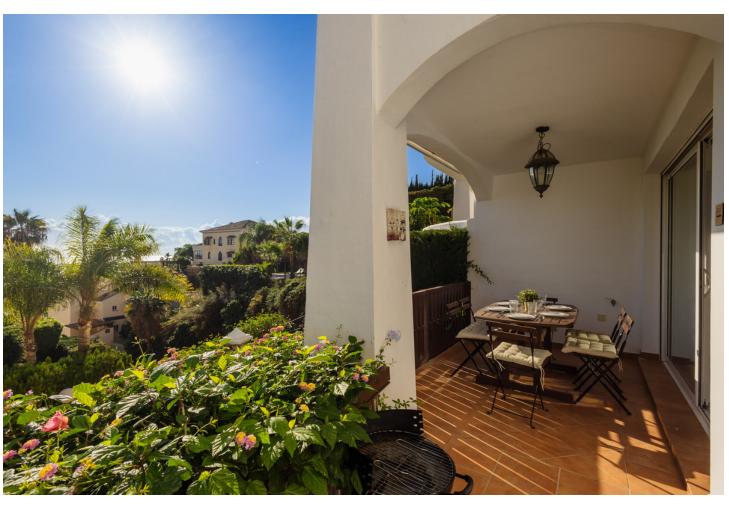

## Краткосрочная Аренда - Апартамент - Benahavís 343€ / Неделя

Benahavís Апартамент

1

2

60 m<sup>2</sup>

Welcome to our charming vacation home in Puerto del Almendro, Benahavís, ideal for those looking to relax in a peaceful environment surrounded by nature! This cozy apartment of 60 m² built and 10 m² of terrace has been thoughtfully designed to offer a comfortable and relaxing stay. With 1 bedroom and 2 bathrooms, -one of them en-suite, which includes a jacuzzi bathtub-, a spacious living-dining area that connects directly to the terrace, it is the perfect place to enjoy your vacation with family or friends. The property, fully furnished and in excellent condition, features marble floors and double-glazed windows, ensuring a bright environment isolated from exterior noise. In addition, it is just a few minutes by car from prestigious golf courses such as "El Higueral" and "Los Arqueros Golf", and only 15 minutes from Puerto Banús and Marbella, making it the ideal base for golf lovers, sun seekers, and food enthusiasts. THE AREA IN DETAIL | PUERTO DEL ALMENDRO, BENAHAVÍS | Puerto del Almendro is located in one of the most exclusive areas of the Costa del Sol, just above San Pedro de Alcántara, and a few minutes from the Ronda Road. This peaceful residential complex, with 24-hour security, is known for its stunning views of the sea and Gibraltar, and is surrounded by some of the best golf courses in the region. It also offers easy access to various hiking and cycling routes for nature and outdoor lovers. Just a few minutes by car, you will find an excellent gastronomic offer, with a variety of restaurants, shops, and supermarkets that will make your shopping and dining comfortable and enjoyable. The area is perfect for those looking for a balance between relaxation, sport, and leisure. THE VACATION HOME IN DETAIL [] Upon entering, you will find a spacious and bright living room that connects seamlessly with the private 10 m<sup>2</sup> terrace, an ideal space to relax while enjoying the partial sea views. The living room is furnished with a comfortable sofa, a smart TV, and a dining table with seating for 4 people. The kitchen, fully equipped with high-end appliances such as a microwave, refrigerator, oven, dishwasher, washing machine, toaster, and kettle, integrates perfectly with the living room, creating an open and functional environment. The house has air conditioning and central heating, allowing you to enjoy the perfect temperature at any time of year. The built-in wardrobes offer practical and discreet storage in the bedroom, while the marble floors and double-glazed windows contribute to the comfort and tranquility of the guests. Additionally, the property is equipped with Wi-Fi Internet, ensuring that you are always connected if you need it. The master bedroom, decorated in a modern and minimalist style, has direct access to the terrace, allowing you to enjoy the Mediterranean breeze at any time of the day. The en-suite bathroom is equipped with a spacious walk-in shower and a double vanity, offering maximum comfort. THE COMPLEX IN DETAIL | PUERTO DEL ALMENDRO [] The complex offers large garden areas, umbrellas, and a communal pool with sea views (subject to season and availability), allowing you to enjoy a relaxing day under the Costa del Sol sun. FINAL SUMMARY [] In summary, this apartment is the perfect place to unwind, enjoy tranquility, and explore the charms of the Costa del Sol. With its proximity to world-class golf courses, gourmet restaurants, nearby beaches, and sports activities, it will be the ideal destination for an unforgettable vacation. Don't wait any longer! Book your stay today and enjoy a unique vacation with us. We are always available for any inquiries before, during, or after your stay. Special offer In the winter months, from November to March, we offer a monthly price: month + electricity + final cleaning. Minimum stay of one month. Contact us!