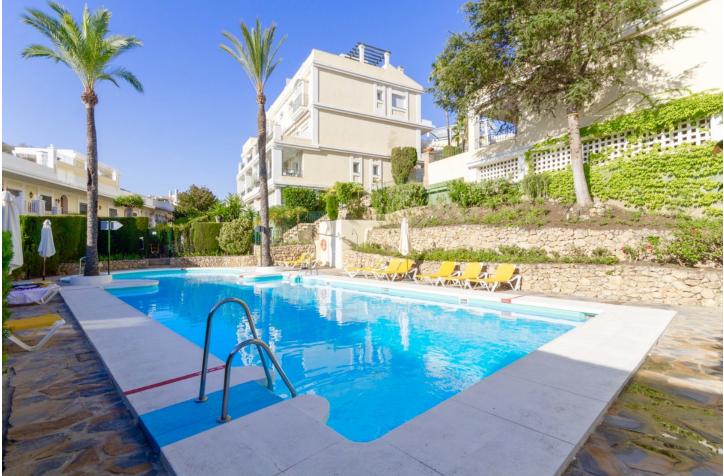

## Nueva Andalucía

Дом

SPACIOUS 2 BED TOWNHOUSE WITH PRIVATE GARDEN, ALOHA GARDENS - WALKING DISTANCE TO THE SHOPS, BARS & RESTAURANTS OF ALOHA, NUEVA ANDALUCIA. Available from December 2021 (but it can be viewed now). Fantastic spacious townhouse in the highly desirable area of Aloha, close to all amenities. The house comprises: Ground level - Modernised kitchen, spacious living room leading out to a terrace and private garden, guest toilet. Upstairs - 2 bedrooms with family bathroom. The master bedroom has its own private terrace with fantastic views of the sea & La Concha mountain. There is a spiral staircase leading up to a large solarium to enjoy year-round sunshine and fantastic panoramic views. The urbanisation is fully gated with 24 hour security. There are 3 swimming pools in total, with an indoor heated swimming pool for in the winter months Underground parking for 1 car included. If you like to be at the centre of action, Aloha Gardens is very well located. Located at the centre of Nueva Andalucia within a few minutes walk there are numerous amenities available including shops, bars and restaurants such as el Jardin, Living Room, Bollywood indian restaurant, Tuk Tuk thai asian fusion to name a few. For golfers you are within minutes drive of some of the most well known golf courses in Marbella such as Aloha, Los Naranjos and Las Brisas. The urbanisation is also close to Puerto Banus which is just a few minutes drive away, as are the beaches.