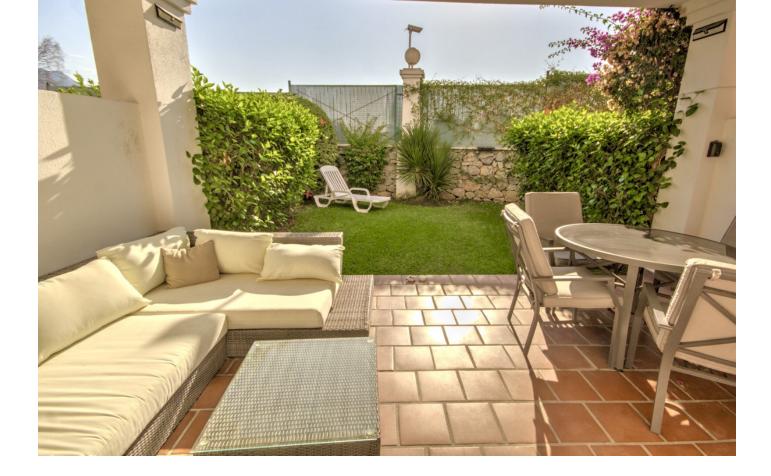

## Nueva Andalucía

Дом

SPACIOUS 2 BED TOWNHOUSE WITH PRIVATE GARDEN, ALOHA GARDENS - WALKING DISTANCE TO THE SHOPS, BARS & RESTAURANTS OF ALOHA, NUEVA ANDALUCIA. Available from December 2021 (but it can be viewed now). Fantastic spacious townhouse in the highly desirable area of Aloha, close to all amenities. The house comprises: Ground level - Modernised kitchen, spacious living room leading out to a terrace and private garden, guest toilet. Upstairs - 2 bedrooms with family bathroom. The master bedroom has its own private terrace with fantastic views of the sea & La Concha mountain. There is a spiral staircase leading up to a large solarium to enjoy year-round sunshine and fantastic panoramic views. The urbanisation is fully gated with 24 hour security. There are 3 swimming pools in total, with an indoor heated swimming pool for in the winter months Underground parking for 1 car included. If you like to be at the centre of action, Aloha Gardens is very well located. Located at the centre of Nueva Andalucia within a few minutes walk there are numerous amenities available including shops, bars and restaurants such as el Jardin, Living Room, Bollywood indian restaurant, Tuk Tuk thai asian fusion to name a few. For golfers you are within minutes drive of some of the most well known golf courses in Marbella such as Aloha, Los Naranjos and Las Brisas. The urbanisation is also close to Puerto Banus which is just a few minutes drive away, as are the beaches.