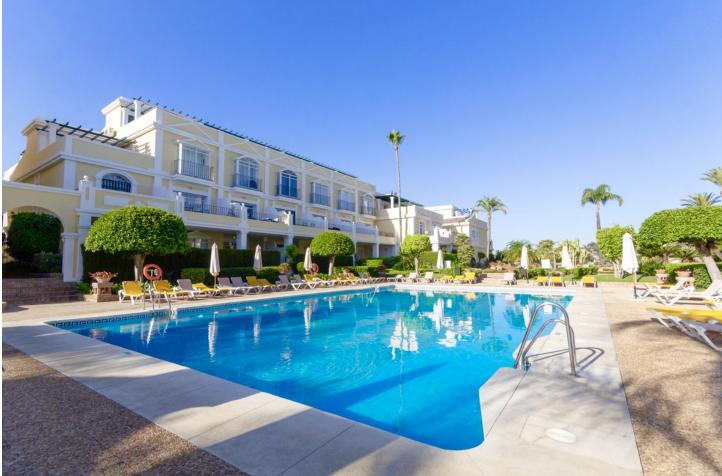

## Nueva Andalucía

Дом

SPACIOUS 2 BED TOWNHOUSE WITH PRIVATE GARDEN, ALOHA GARDENS - WALKING DISTANCE TO THE SHOPS, BARS & RESTAURANTS OF ALOHA, NUEVA ANDALUCIA. Available from December 2021 (but it can be viewed now). Fantastic spacious townhouse in the highly desirable area of Aloha, close to all amenities. The house comprises: Ground level - Modernised kitchen, spacious living room leading out to a terrace and private garden, guest toilet. Upstairs - 2 bedrooms with family bathroom. The master bedroom has its own private terrace with fantastic views of the sea & La Concha mountain. There is a spiral staircase leading up to a large solarium to enjoy year-round sunshine and fantastic panoramic views. The urbanisation is fully gated with 24 hour security. There are 3 swimming pools in total, with an indoor heated swimming pool for in the winter months Underground parking for 1 car included. If you like to be at the centre of action, Aloha Gardens is very well located. Located at the centre of Nueva Andalucia within a few minutes walk there are numerous amenities available including shops, bars and restaurants such as el Jardin, Living Room, Bollywood indian restaurant, Tuk Tuk thai asian fusion to name a few. For golfers you are within minutes drive of some of the most well known golf courses in Marbella such as Aloha, Los Naranjos and Las Brisas. The urbanisation is also close to Puerto Banus which is just a few minutes drive away, as are the beaches.