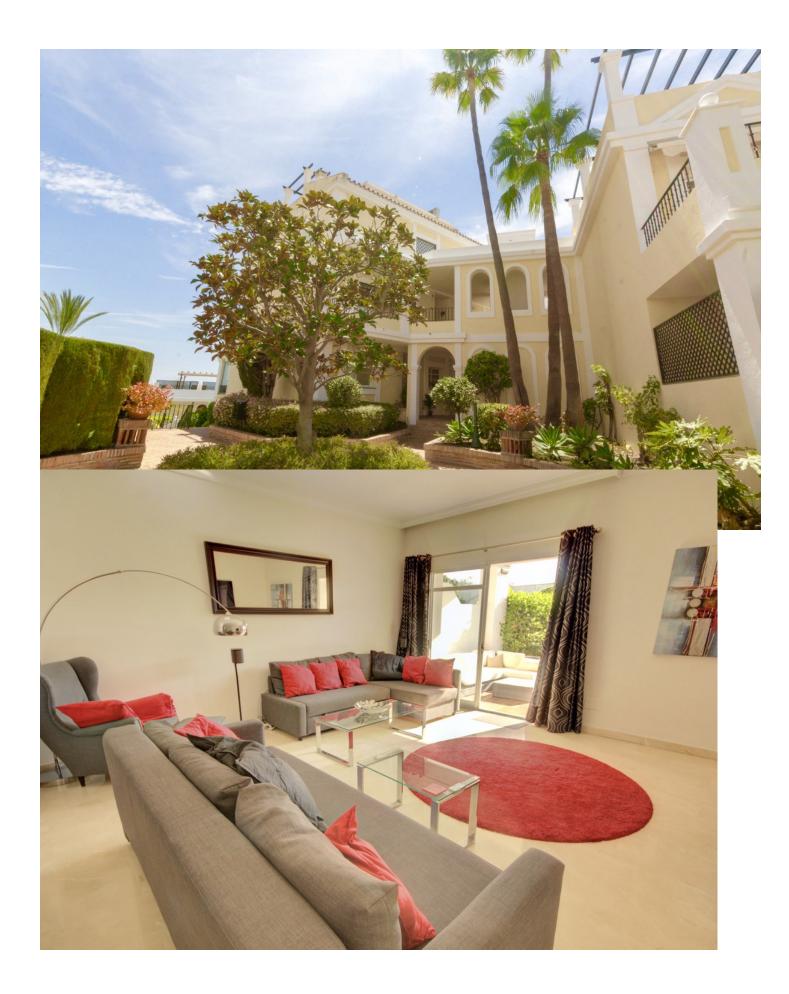

## Nueva Andalucía

Дом

SPACIOUS 2 BED TOWNHOUSE WITH PRIVATE GARDEN, ALOHA GARDENS - WALKING DISTANCE TO THE SHOPS, BARS & RESTAURANTS OF ALOHA, NUEVA ANDALUCIA. Available from December 2021 (but it can be viewed now). Fantastic spacious townhouse in the highly desirable area of Aloha, close to all amenities. The house comprises: Ground level - Modernised kitchen, spacious living room leading out to a terrace and private garden, guest toilet. Upstairs - 2 bedrooms with family bathroom. The master bedroom has its own private terrace with fantastic views of the sea & La Concha mountain. There is a spiral staircase leading up to a large solarium to enjoy year-round sunshine and fantastic panoramic views. The urbanisation is fully gated with 24 hour security. There are 3 swimming pools in total, with an indoor heated swimming pool for in the winter months Underground parking for 1 car included. If you like to be at the centre of action, Aloha Gardens is very well located. Located at the centre of Nueva Andalucia within a few minutes walk there are numerous amenities available including shops, bars and restaurants such as el Jardin, Living Room, Bollywood indian restaurant, Tuk Tuk thai asian fusion to name a few. For golfers you are within minutes drive of some of the most well known golf courses in Marbella such as Aloha, Los Naranjos and Las Brisas. The urbanisation is also close to Puerto Banus which is just a few minutes drive away, as are the beaches.