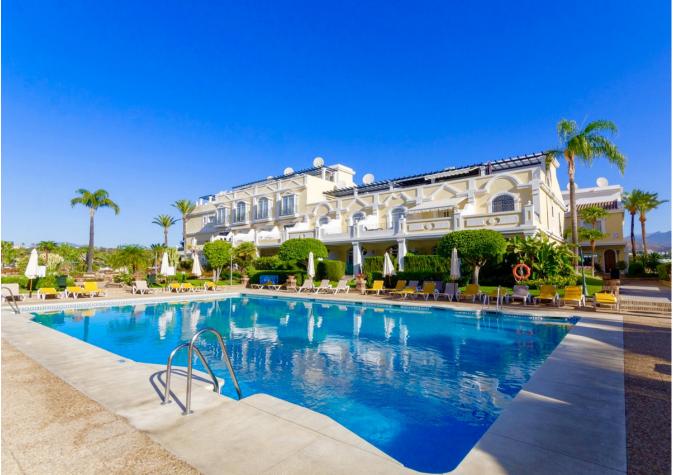

## Nueva Andalucía

Дом

SPACIOUS 2 BED TOWNHOUSE WITH PRIVATE GARDEN, ALOHA GARDENS - WALKING DISTANCE TO THE SHOPS, BARS & RESTAURANTS OF ALOHA, NUEVA ANDALUCIA. Available from December 2021 (but it can be viewed now). Fantastic spacious townhouse in the highly desirable area of Aloha, close to all amenities. The house comprises: Ground level - Modernised kitchen, spacious living room leading out to a terrace and private garden, guest toilet. Upstairs - 2 bedrooms with family bathroom. The master bedroom has its own private terrace with fantastic views of the sea & La Concha mountain. There is a spiral staircase leading up to a large solarium to enjoy year-round sunshine and fantastic panoramic views. The urbanisation is fully gated with 24 hour security. There are 3 swimming pools in total, with an indoor heated swimming pool for in the winter months Underground parking for 1 car included. If you like to be at the centre of action, Aloha Gardens is very well located. Located at the centre of Nueva Andalucia within a few minutes walk there are numerous amenities available including shops, bars and restaurants such as el Jardin, Living Room, Bollywood indian restaurant, Tuk Tuk thai asian fusion to name a few. For golfers you are within minutes drive of some of the most well known golf courses in Marbella such as Aloha, Los Naranjos and Las Brisas. The urbanisation is also close to Puerto Banus which is just a few minutes drive away, as are the beaches.