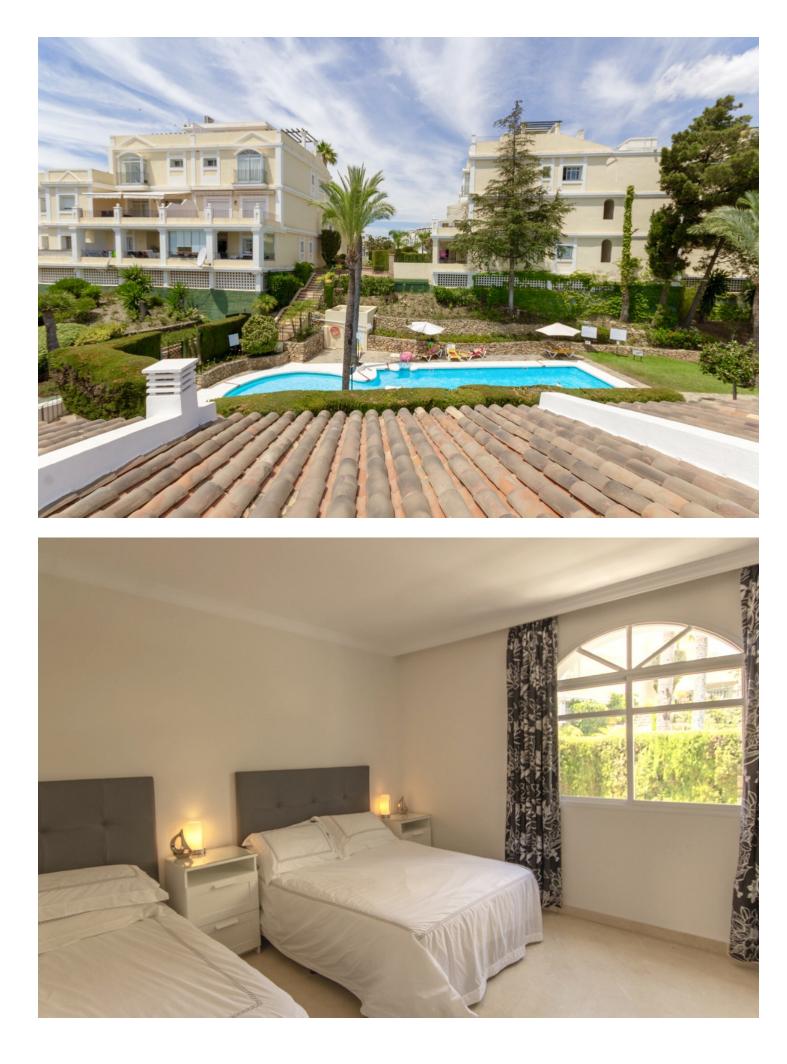

## Nueva Andalucía

Дом

SPACIOUS 2 BED TOWNHOUSE WITH PRIVATE GARDEN, ALOHA GARDENS - WALKING DISTANCE TO THE SHOPS, BARS & RESTAURANTS OF ALOHA, NUEVA ANDALUCIA. Available from December 2021 (but it can be viewed now). Fantastic spacious townhouse in the highly desirable area of Aloha, close to all amenities. The house comprises: Ground level - Modernised kitchen, spacious living room leading out to a terrace and private garden, guest toilet. Upstairs - 2 bedrooms with family bathroom. The master bedroom has its own private terrace with fantastic views of the sea & La Concha mountain. There is a spiral staircase leading up to a large solarium to enjoy year-round sunshine and fantastic panoramic views. The urbanisation is fully gated with 24 hour security. There are 3 swimming pools in total, with an indoor heated swimming pool for in the winter months Underground parking for 1 car included. If you like to be at the centre of action, Aloha Gardens is very well located. Located at the centre of Nueva Andalucia within a few minutes walk there are numerous amenities available including shops, bars and restaurants such as el Jardin, Living Room, Bollywood indian restaurant, Tuk Tuk thai asian fusion to name a few. For golfers you are within minutes drive of some of the most well known golf courses in Marbella such as Aloha, Los Naranjos and Las Brisas. The urbanisation is also close to Puerto Banus which is just a few minutes drive away, as are the beaches.