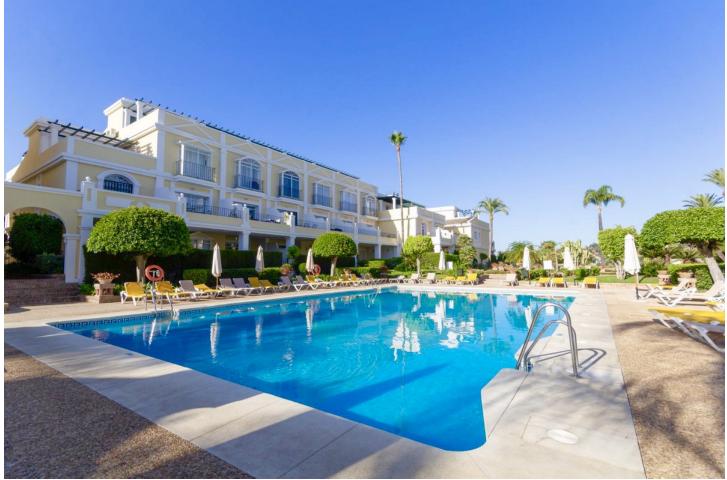

## Nueva Andalucía

Дом

SPACIOUS 2 BED TOWNHOUSE WITH PRIVATE GARDEN, ALOHA GARDENS - WALKING DISTANCE TO THE SHOPS, BARS & RESTAURANTS OF ALOHA, NUEVA ANDALUCIA. Available from December 2021 (but it can be viewed now). Fantastic spacious townhouse in the highly desirable area of Aloha, close to all amenities. The house comprises: Ground level - Modernised kitchen, spacious living room leading out to a terrace and private garden, guest toilet. Upstairs - 2 bedrooms with family bathroom. The master bedroom has its own private terrace with fantastic views of the sea & La Concha mountain. There is a spiral staircase leading up to a large solarium to enjoy year-round sunshine and fantastic panoramic views. The urbanisation is fully gated with 24 hour security. There are 3 swimming pools in total, with an indoor heated swimming pool for in the winter months Underground parking for 1 car included. If you like to be at the centre of action, Aloha Gardens is very well located. Located at the centre of Nueva Andalucia within a few minutes walk there are numerous amenities available including shops, bars and restaurants such as el Jardin, Living Room, Bollywood indian restaurant, Tuk Tuk thai asian fusion to name a few. For golfers you are within minutes drive of some of the most well known golf courses in Marbella such as Aloha, Los Naranjos and Las Brisas. The urbanisation is also close to Puerto Banus which is just a few minutes drive away, as are the beaches.