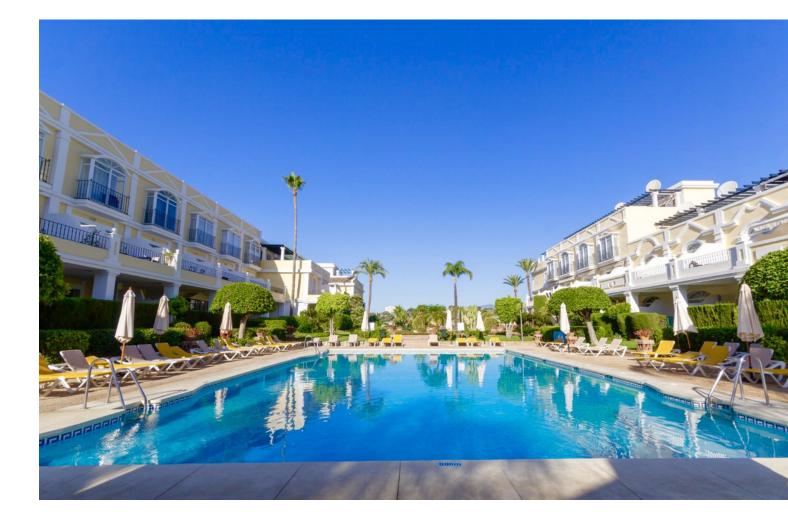

## Nueva Andalucía

Дом

SPACIOUS 2 BED TOWNHOUSE WITH PRIVATE GARDEN, ALOHA GARDENS - WALKING DISTANCE TO THE SHOPS, BARS & RESTAURANTS OF ALOHA, NUEVA ANDALUCIA. Available from December 2021 (but it can be viewed now). Fantastic spacious townhouse in the highly desirable area of Aloha, close to all amenities. The house comprises: Ground level - Modernised kitchen, spacious living room leading out to a terrace and private garden, guest toilet. Upstairs - 2 bedrooms with family bathroom. The master bedroom has its own private terrace with fantastic views of the sea & La Concha mountain. There is a spiral staircase leading up to a large solarium to enjoy year-round sunshine and fantastic panoramic views. The urbanisation is fully gated with 24 hour security. There are 3 swimming pools in total, with an indoor heated swimming pool for in the winter months Underground parking for 1 car included. If you like to be at the centre of action, Aloha Gardens is very well located. Located at the centre of Nueva Andalucia within a few minutes walk there are numerous amenities available including shops, bars and restaurants such as el Jardin, Living Room, Bollywood indian restaurant, Tuk Tuk thai asian fusion to name a few. For golfers you are within minutes drive of some of the most well known golf courses in Marbella such as Aloha, Los Naranjos and Las Brisas. The urbanisation is also close to Puerto Banus which is just a few minutes drive away, as are the beaches.