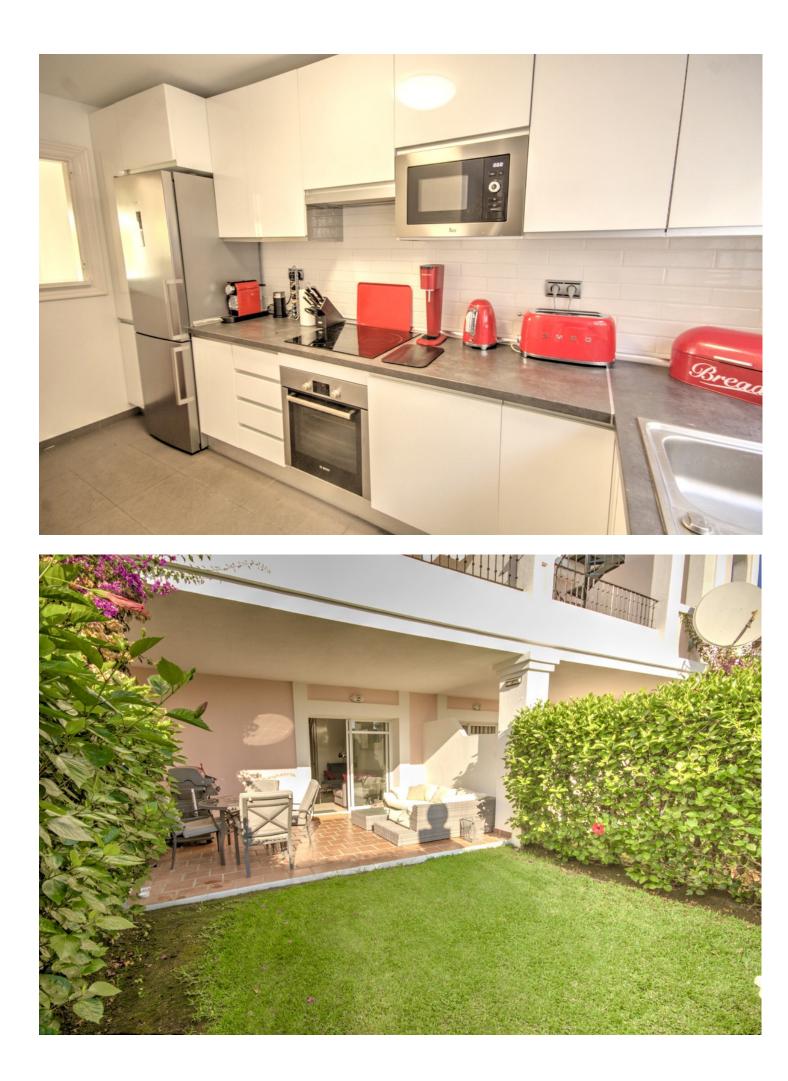

## Nueva Andalucía

Дом

SPACIOUS 2 BED TOWNHOUSE WITH PRIVATE GARDEN, ALOHA GARDENS - WALKING DISTANCE TO THE SHOPS, BARS & RESTAURANTS OF ALOHA, NUEVA ANDALUCIA. Available from December 2021 (but it can be viewed now). Fantastic spacious townhouse in the highly desirable area of Aloha, close to all amenities. The house comprises: Ground level - Modernised kitchen, spacious living room leading out to a terrace and private garden, guest toilet. Upstairs - 2 bedrooms with family bathroom. The master bedroom has its own private terrace with fantastic views of the sea & La Concha mountain. There is a spiral staircase leading up to a large solarium to enjoy year-round sunshine and fantastic panoramic views. The urbanisation is fully gated with 24 hour security. There are 3 swimming pools in total, with an indoor heated swimming pool for in the winter months Underground parking for 1 car included. If you like to be at the centre of action, Aloha Gardens is very well located. Located at the centre of Nueva Andalucia within a few minutes walk there are numerous amenities available including shops, bars and restaurants such as el Jardin, Living Room, Bollywood indian restaurant, Tuk Tuk thai asian fusion to name a few. For golfers you are within minutes drive of some of the most well known golf courses in Marbella such as Aloha, Los Naranjos and Las Brisas. The urbanisation is also close to Puerto Banus which is just a few minutes drive away, as are the beaches.