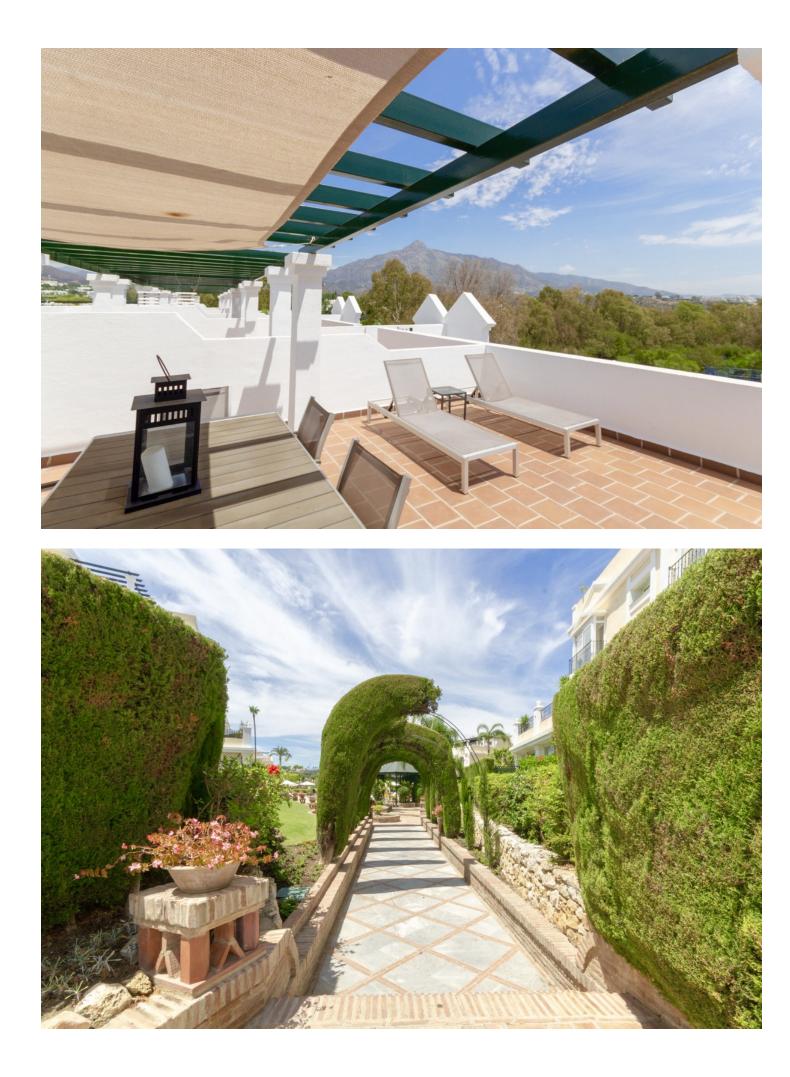

## Nueva Andalucía

Дом

SPACIOUS 2 BED TOWNHOUSE WITH PRIVATE GARDEN, ALOHA GARDENS - WALKING DISTANCE TO THE SHOPS, BARS & RESTAURANTS OF ALOHA, NUEVA ANDALUCIA. Available from December 2021 (but it can be viewed now). Fantastic spacious townhouse in the highly desirable area of Aloha, close to all amenities. The house comprises: Ground level - Modernised kitchen, spacious living room leading out to a terrace and private garden, guest toilet. Upstairs - 2 bedrooms with family bathroom. The master bedroom has its own private terrace with fantastic views of the sea & La Concha mountain. There is a spiral staircase leading up to a large solarium to enjoy year-round sunshine and fantastic panoramic views. The urbanisation is fully gated with 24 hour security. There are 3 swimming pools in total, with an indoor heated swimming pool for in the winter months Underground parking for 1 car included. If you like to be at the centre of action, Aloha Gardens is very well located. Located at the centre of Nueva Andalucia within a few minutes walk there are numerous amenities available including shops, bars and restaurants such as el Jardin, Living Room, Bollywood indian restaurant, Tuk Tuk thai asian fusion to name a few. For golfers you are within minutes drive of some of the most well known golf courses in Marbella such as Aloha, Los Naranjos and Las Brisas. The urbanisation is also close to Puerto Banus which is just a few minutes drive away, as are the beaches.

Расположение Урбанизация

ВИД Горы Панорамный Сад Приватный Состояние Отличное

🚩 Встроенные шкафы

меры безопасности

✔ Охрана 24 часа

💙 Огражденный комплекс

Особенности

\star Солярий