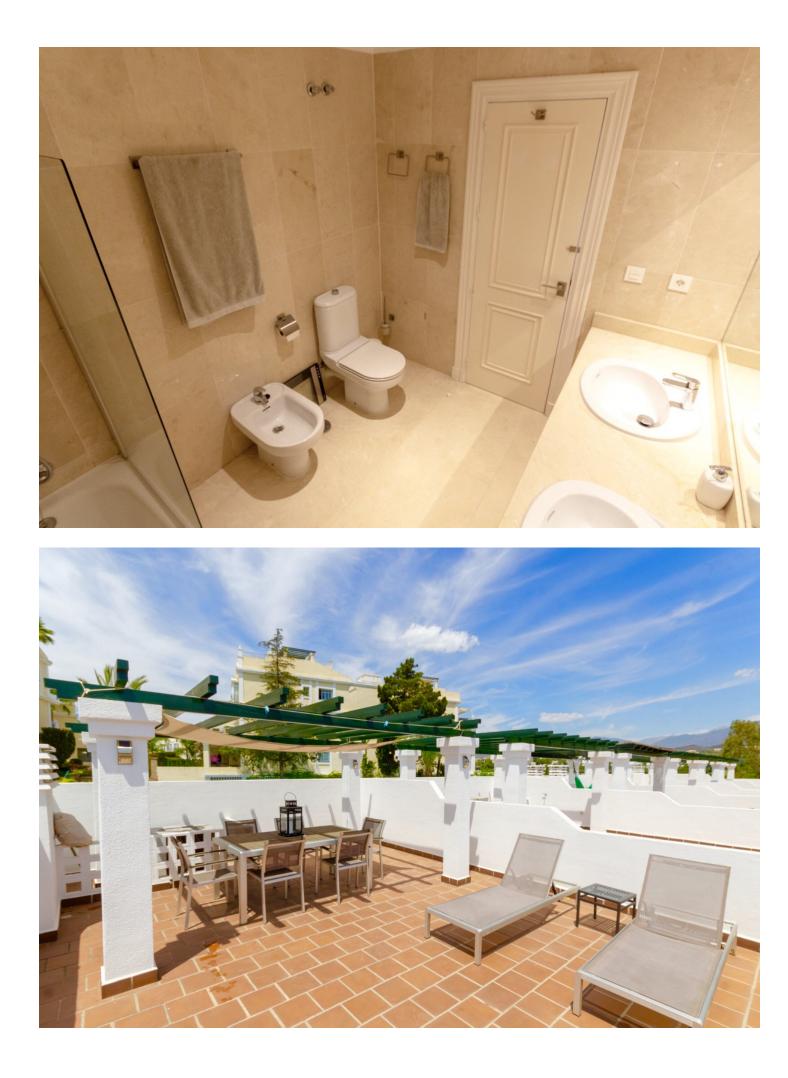

## Nueva Andalucía

Дом

SPACIOUS 2 BED TOWNHOUSE WITH PRIVATE GARDEN, ALOHA GARDENS - WALKING DISTANCE TO THE SHOPS, BARS & RESTAURANTS OF ALOHA, NUEVA ANDALUCIA. Available from December 2021 (but it can be viewed now). Fantastic spacious townhouse in the highly desirable area of Aloha, close to all amenities. The house comprises: Ground level - Modernised kitchen, spacious living room leading out to a terrace and private garden, guest toilet. Upstairs - 2 bedrooms with family bathroom. The master bedroom has its own private terrace with fantastic views of the sea & La Concha mountain. There is a spiral staircase leading up to a large solarium to enjoy year-round sunshine and fantastic panoramic views. The urbanisation is fully gated with 24 hour security. There are 3 swimming pools in total, with an indoor heated swimming pool for in the winter months Underground parking for 1 car included. If you like to be at the centre of action, Aloha Gardens is very well located. Located at the centre of Nueva Andalucia within a few minutes walk there are numerous amenities available including shops, bars and restaurants such as el Jardin, Living Room, Bollywood indian restaurant, Tuk Tuk thai asian fusion to name a few. For golfers you are within minutes drive of some of the most well known golf courses in Marbella such as Aloha, Los Naranjos and Las Brisas. The urbanisation is also close to Puerto Banus which is just a few minutes drive away, as are the beaches.