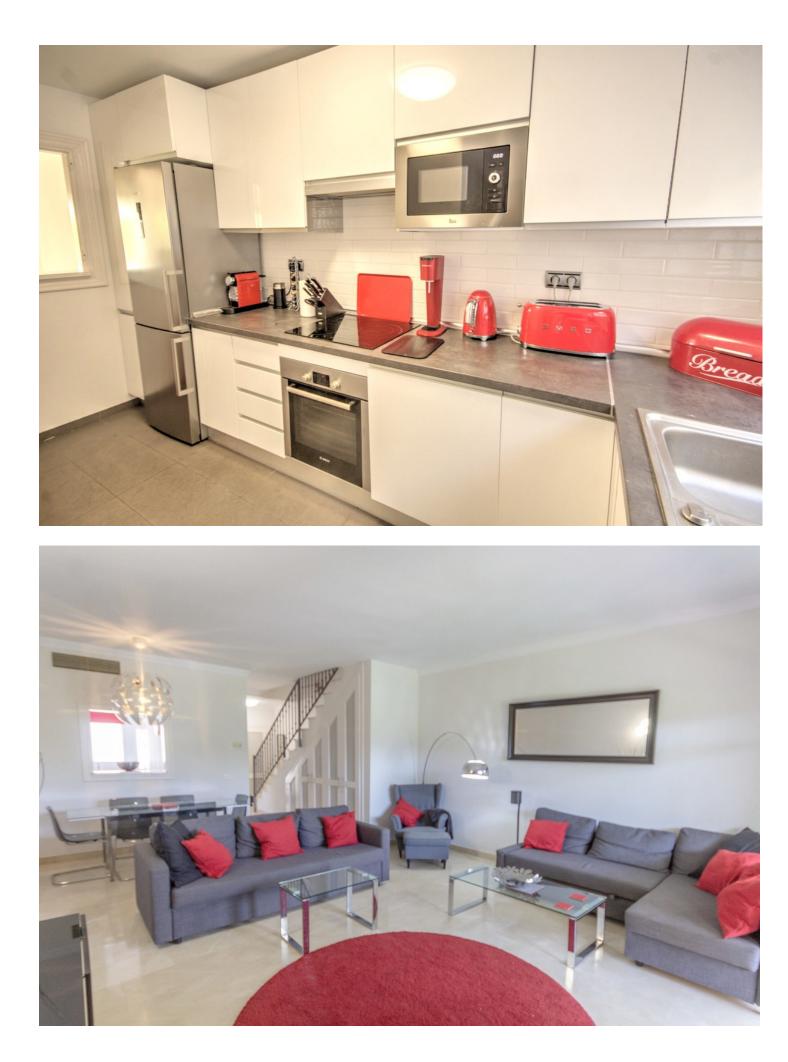

## Nueva Andalucía

Дом

SPACIOUS 2 BED TOWNHOUSE WITH PRIVATE GARDEN, ALOHA GARDENS - WALKING DISTANCE TO THE SHOPS, BARS & RESTAURANTS OF ALOHA, NUEVA ANDALUCIA. Available from December 2021 (but it can be viewed now). Fantastic spacious townhouse in the highly desirable area of Aloha, close to all amenities. The house comprises: Ground level - Modernised kitchen, spacious living room leading out to a terrace and private garden, guest toilet. Upstairs - 2 bedrooms with family bathroom. The master bedroom has its own private terrace with fantastic views of the sea & La Concha mountain. There is a spiral staircase leading up to a large solarium to enjoy year-round sunshine and fantastic panoramic views. The urbanisation is fully gated with 24 hour security. There are 3 swimming pools in total, with an indoor heated swimming pool for in the winter months Underground parking for 1 car included. If you like to be at the centre of action, Aloha Gardens is very well located. Located at the centre of Nueva Andalucia within a few minutes walk there are numerous amenities available including shops, bars and restaurants such as el Jardin, Living Room, Bollywood indian restaurant, Tuk Tuk thai asian fusion to name a few. For golfers you are within minutes drive of some of the most well known golf courses in Marbella such as Aloha, Los Naranjos and Las Brisas. The urbanisation is also close to Puerto Banus which is just a few minutes drive away, as are the beaches.