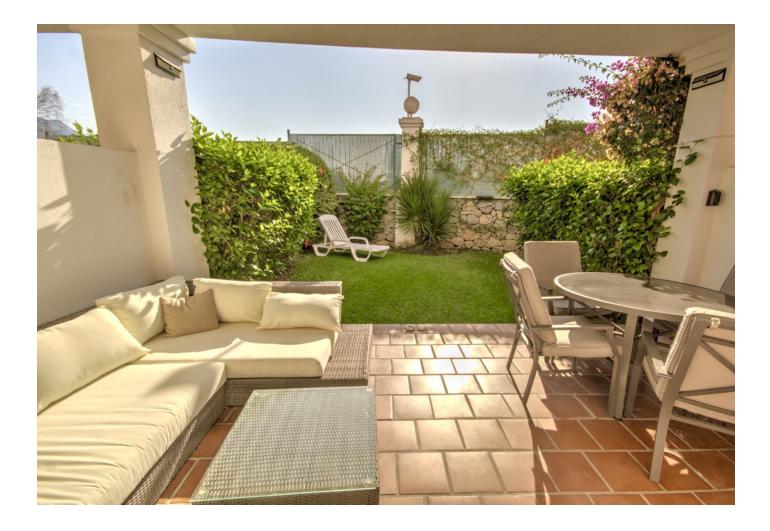

## Nueva Andalucía

Дом

SPACIOUS 2 BED TOWNHOUSE WITH PRIVATE GARDEN, ALOHA GARDENS - WALKING DISTANCE TO THE SHOPS, BARS & RESTAURANTS OF ALOHA, NUEVA ANDALUCIA. Available from December 2021 (but it can be viewed now). Fantastic spacious townhouse in the highly desirable area of Aloha, close to all amenities. The house comprises: Ground level - Modernised kitchen, spacious living room leading out to a terrace and private garden, guest toilet. Upstairs - 2 bedrooms with family bathroom. The master bedroom has its own private terrace with fantastic views of the sea & La Concha mountain. There is a spiral staircase leading up to a large solarium to enjoy year-round sunshine and fantastic panoramic views. The urbanisation is fully gated with 24 hour security. There are 3 swimming pools in total, with an indoor heated swimming pool for in the winter months Underground parking for 1 car included. If you like to be at the centre of action, Aloha Gardens is very well located. Located at the centre of Nueva Andalucia within a few minutes walk there are numerous amenities available including shops, bars and restaurants such as el Jardin, Living Room, Bollywood indian restaurant, Tuk Tuk thai asian fusion to name a few. For golfers you are within minutes drive of some of the most well known golf courses in Marbella such as Aloha, Los Naranjos and Las Brisas. The urbanisation is also close to Puerto Banus which is just a few minutes drive away, as are the beaches.