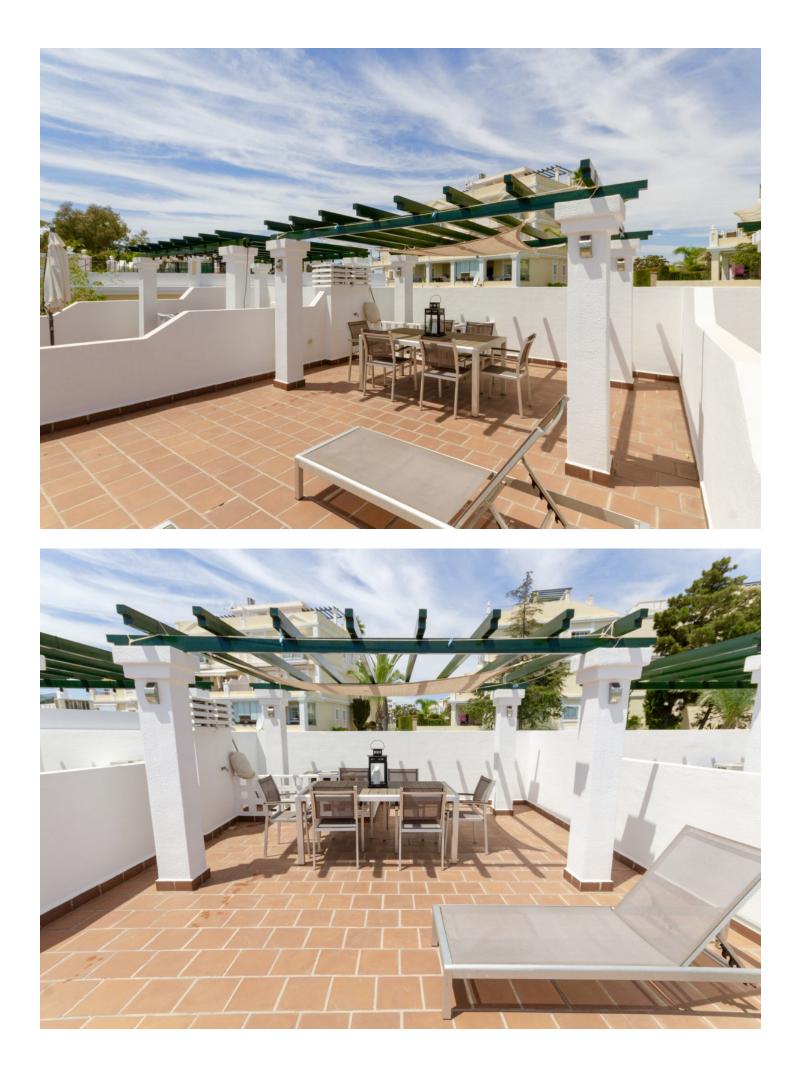

## Nueva Andalucía

Дом

SPACIOUS 2 BED TOWNHOUSE WITH PRIVATE GARDEN, ALOHA GARDENS - WALKING DISTANCE TO THE SHOPS, BARS & RESTAURANTS OF ALOHA, NUEVA ANDALUCIA. Available from December 2021 (but it can be viewed now). Fantastic spacious townhouse in the highly desirable area of Aloha, close to all amenities. The house comprises: Ground level - Modernised kitchen, spacious living room leading out to a terrace and private garden, guest toilet. Upstairs - 2 bedrooms with family bathroom. The master bedroom has its own private terrace with fantastic views of the sea & La Concha mountain. There is a spiral staircase leading up to a large solarium to enjoy year-round sunshine and fantastic panoramic views. The urbanisation is fully gated with 24 hour security. There are 3 swimming pools in total, with an indoor heated swimming pool for in the winter months Underground parking for 1 car included. If you like to be at the centre of action, Aloha Gardens is very well located. Located at the centre of Nueva Andalucia within a few minutes walk there are numerous amenities available including shops, bars and restaurants such as el Jardin, Living Room, Bollywood indian restaurant, Tuk Tuk thai asian fusion to name a few. For golfers you are within minutes drive of some of the most well known golf courses in Marbella such as Aloha, Los Naranjos and Las Brisas. The urbanisation is also close to Puerto Banus which is just a few minutes drive away, as are the beaches.

Расположение Урбанизация

ВИД Горы Панорамный Сад Приватный Состояние Отличное

🚩 Встроенные шкафы

меры безопасности

✔ Охрана 24 часа

💙 Огражденный комплекс

Особенности

\star Солярий