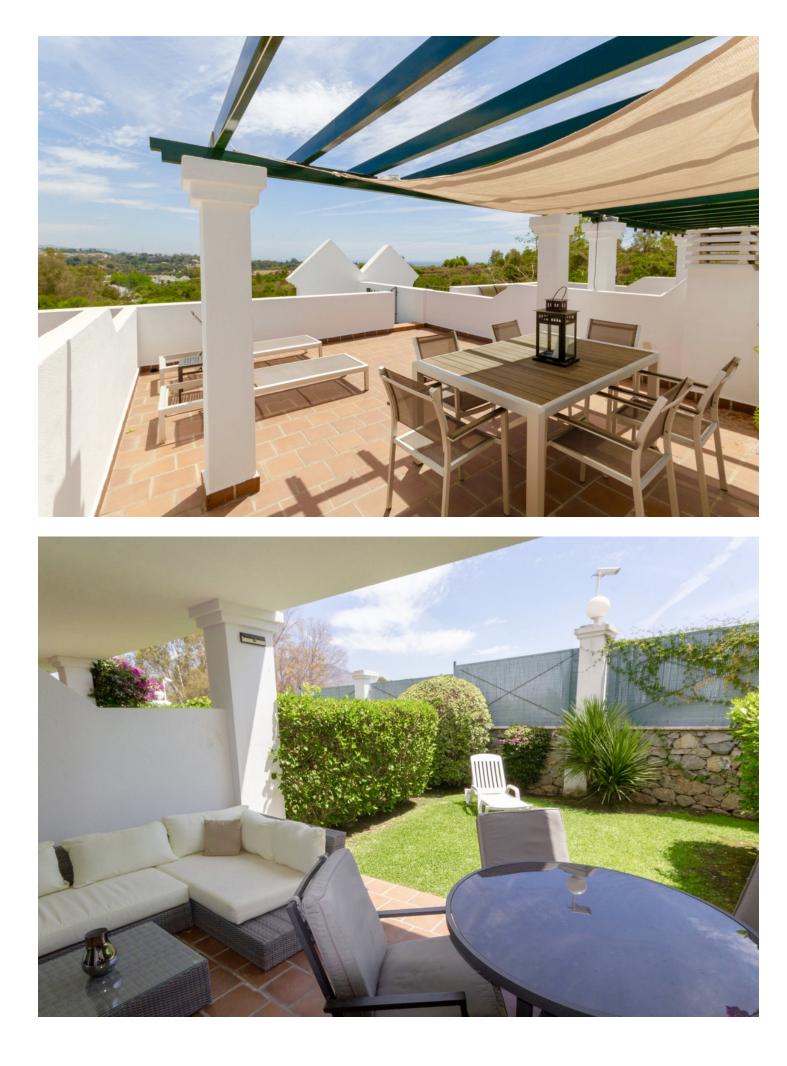

## Nueva Andalucía

Дом

SPACIOUS 2 BED TOWNHOUSE WITH PRIVATE GARDEN, ALOHA GARDENS - WALKING DISTANCE TO THE SHOPS, BARS & RESTAURANTS OF ALOHA, NUEVA ANDALUCIA. Available from December 2021 (but it can be viewed now). Fantastic spacious townhouse in the highly desirable area of Aloha, close to all amenities. The house comprises: Ground level - Modernised kitchen, spacious living room leading out to a terrace and private garden, guest toilet. Upstairs - 2 bedrooms with family bathroom. The master bedroom has its own private terrace with fantastic views of the sea & La Concha mountain. There is a spiral staircase leading up to a large solarium to enjoy year-round sunshine and fantastic panoramic views. The urbanisation is fully gated with 24 hour security. There are 3 swimming pools in total, with an indoor heated swimming pool for in the winter months Underground parking for 1 car included. If you like to be at the centre of action, Aloha Gardens is very well located. Located at the centre of Nueva Andalucia within a few minutes walk there are numerous amenities available including shops, bars and restaurants such as el Jardin, Living Room, Bollywood indian restaurant, Tuk Tuk thai asian fusion to name a few. For golfers you are within minutes drive of some of the most well known golf courses in Marbella such as Aloha, Los Naranjos and Las Brisas. The urbanisation is also close to Puerto Banus which is just a few minutes drive away, as are the beaches.

Расположение Урбанизация

ВИД Горы Панорамный Сад Приватный Состояние Отличное

🚩 Встроенные шкафы

меры безопасности

✔ Охрана 24 часа

💙 Огражденный комплекс

Особенности

\star Солярий