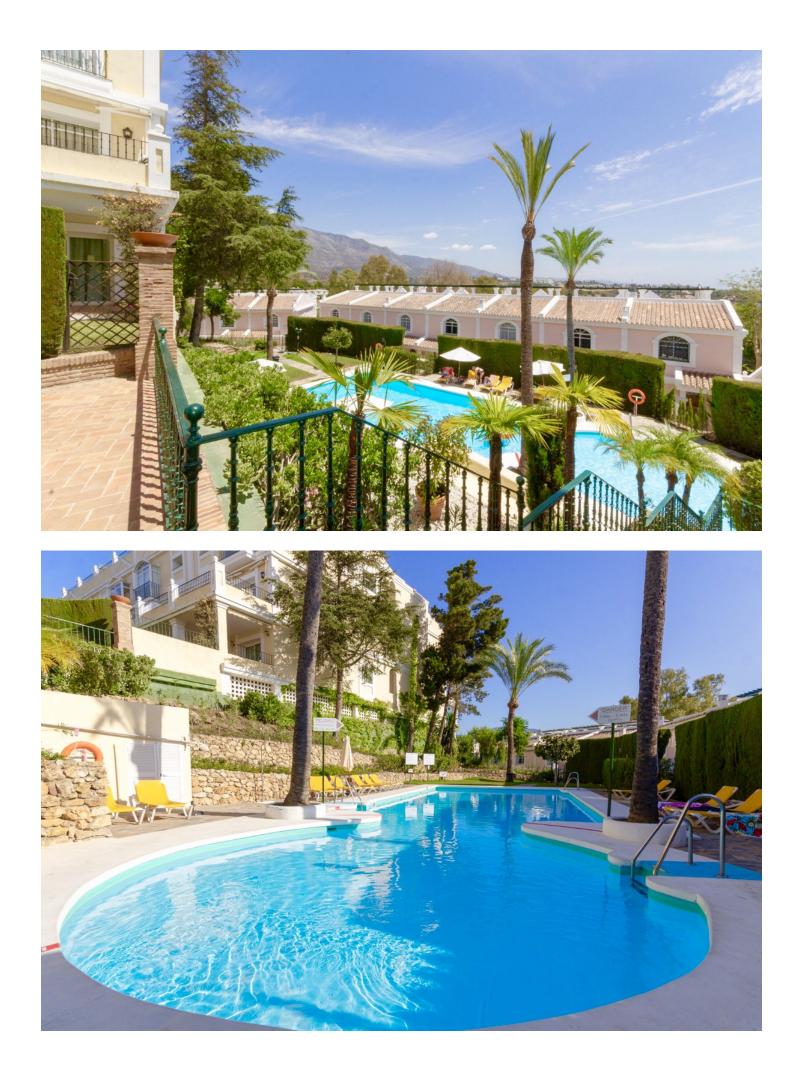

## Nueva Andalucía

Дом

SPACIOUS 2 BED TOWNHOUSE WITH PRIVATE GARDEN, ALOHA GARDENS - WALKING DISTANCE TO THE SHOPS, BARS & RESTAURANTS OF ALOHA, NUEVA ANDALUCIA. Available from December 2021 (but it can be viewed now). Fantastic spacious townhouse in the highly desirable area of Aloha, close to all amenities. The house comprises: Ground level - Modernised kitchen, spacious living room leading out to a terrace and private garden, guest toilet. Upstairs - 2 bedrooms with family bathroom. The master bedroom has its own private terrace with fantastic views of the sea & La Concha mountain. There is a spiral staircase leading up to a large solarium to enjoy year-round sunshine and fantastic panoramic views. The urbanisation is fully gated with 24 hour security. There are 3 swimming pools in total, with an indoor heated swimming pool for in the winter months Underground parking for 1 car included. If you like to be at the centre of action, Aloha Gardens is very well located. Located at the centre of Nueva Andalucia within a few minutes walk there are numerous amenities available including shops, bars and restaurants such as el Jardin, Living Room, Bollywood indian restaurant, Tuk Tuk thai asian fusion to name a few. For golfers you are within minutes drive of some of the most well known golf courses in Marbella such as Aloha, Los Naranjos and Las Brisas. The urbanisation is also close to Puerto Banus which is just a few minutes drive away, as are the beaches.