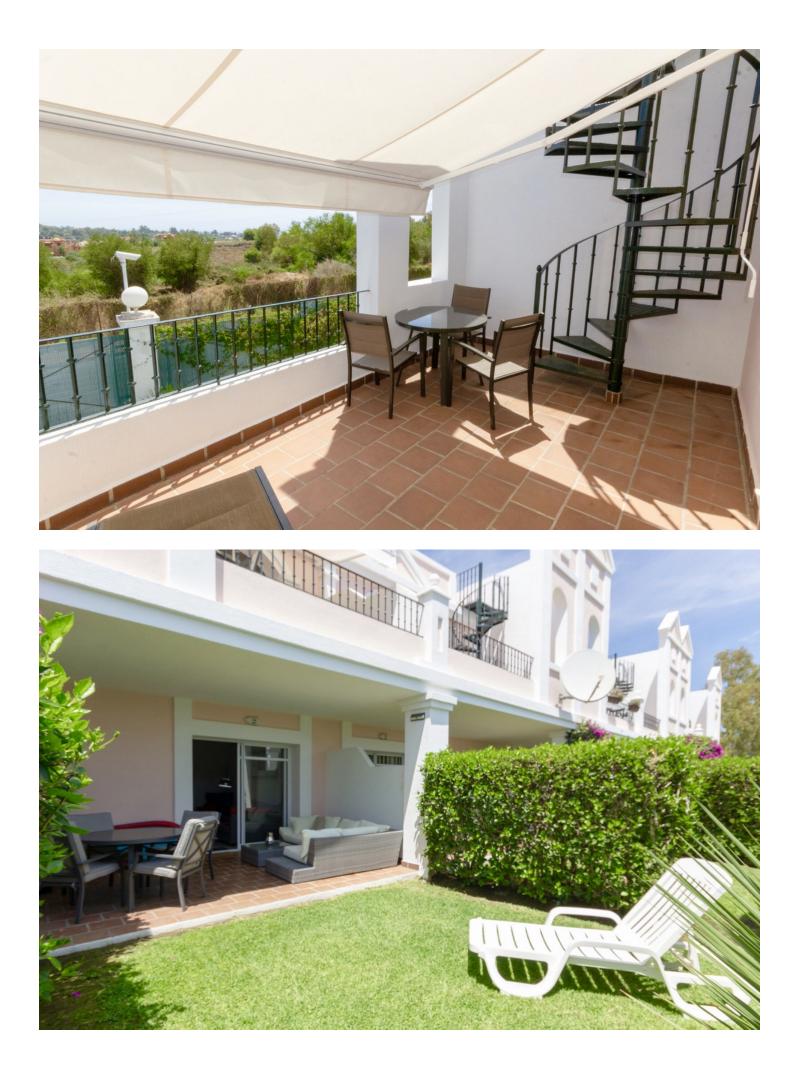

## Nueva Andalucía

Дом

SPACIOUS 2 BED TOWNHOUSE WITH PRIVATE GARDEN, ALOHA GARDENS - WALKING DISTANCE TO THE SHOPS, BARS & RESTAURANTS OF ALOHA, NUEVA ANDALUCIA. Available from December 2021 (but it can be viewed now). Fantastic spacious townhouse in the highly desirable area of Aloha, close to all amenities. The house comprises: Ground level - Modernised kitchen, spacious living room leading out to a terrace and private garden, guest toilet. Upstairs - 2 bedrooms with family bathroom. The master bedroom has its own private terrace with fantastic views of the sea & La Concha mountain. There is a spiral staircase leading up to a large solarium to enjoy year-round sunshine and fantastic panoramic views. The urbanisation is fully gated with 24 hour security. There are 3 swimming pools in total, with an indoor heated swimming pool for in the winter months Underground parking for 1 car included. If you like to be at the centre of action, Aloha Gardens is very well located. Located at the centre of Nueva Andalucia within a few minutes walk there are numerous amenities available including shops, bars and restaurants such as el Jardin, Living Room, Bollywood indian restaurant, Tuk Tuk thai asian fusion to name a few. For golfers you are within minutes drive of some of the most well known golf courses in Marbella such as Aloha, Los Naranjos and Las Brisas. The urbanisation is also close to Puerto Banus which is just a few minutes drive away, as are the beaches.