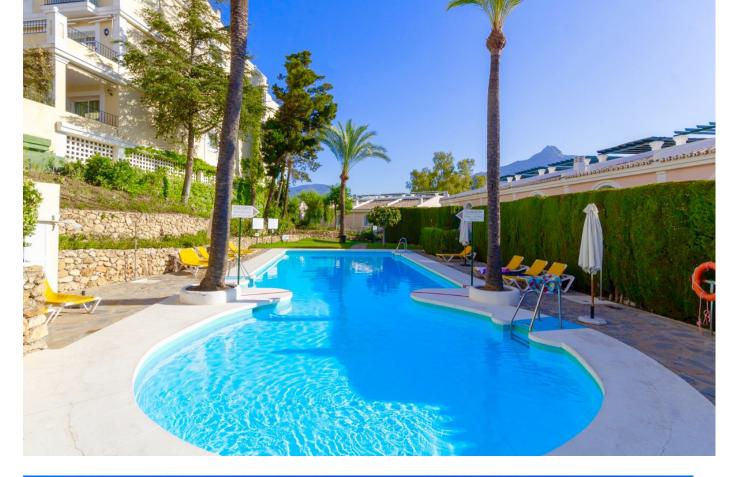

## Nueva Andalucía

Дом

SPACIOUS 2 BED TOWNHOUSE WITH PRIVATE GARDEN, ALOHA GARDENS - WALKING DISTANCE TO THE SHOPS, BARS & RESTAURANTS OF ALOHA, NUEVA ANDALUCIA. Available from December 2021 (but it can be viewed now). Fantastic spacious townhouse in the highly desirable area of Aloha, close to all amenities. The house comprises: Ground level - Modernised kitchen, spacious living room leading out to a terrace and private garden, guest toilet. Upstairs - 2 bedrooms with family bathroom. The master bedroom has its own private terrace with fantastic views of the sea & La Concha mountain. There is a spiral staircase leading up to a large solarium to enjoy year-round sunshine and fantastic panoramic views. The urbanisation is fully gated with 24 hour security. There are 3 swimming pools in total, with an indoor heated swimming pool for in the winter months Underground parking for 1 car included. If you like to be at the centre of action, Aloha Gardens is very well located. Located at the centre of Nueva Andalucia within a few minutes walk there are numerous amenities available including shops, bars and restaurants such as el Jardin, Living Room, Bollywood indian restaurant, Tuk Tuk thai asian fusion to name a few. For golfers you are within minutes drive of some of the most well known golf courses in Marbella such as Aloha, Los Naranjos and Las Brisas. The urbanisation is also close to Puerto Banus which is just a few minutes drive away, as are the beaches.