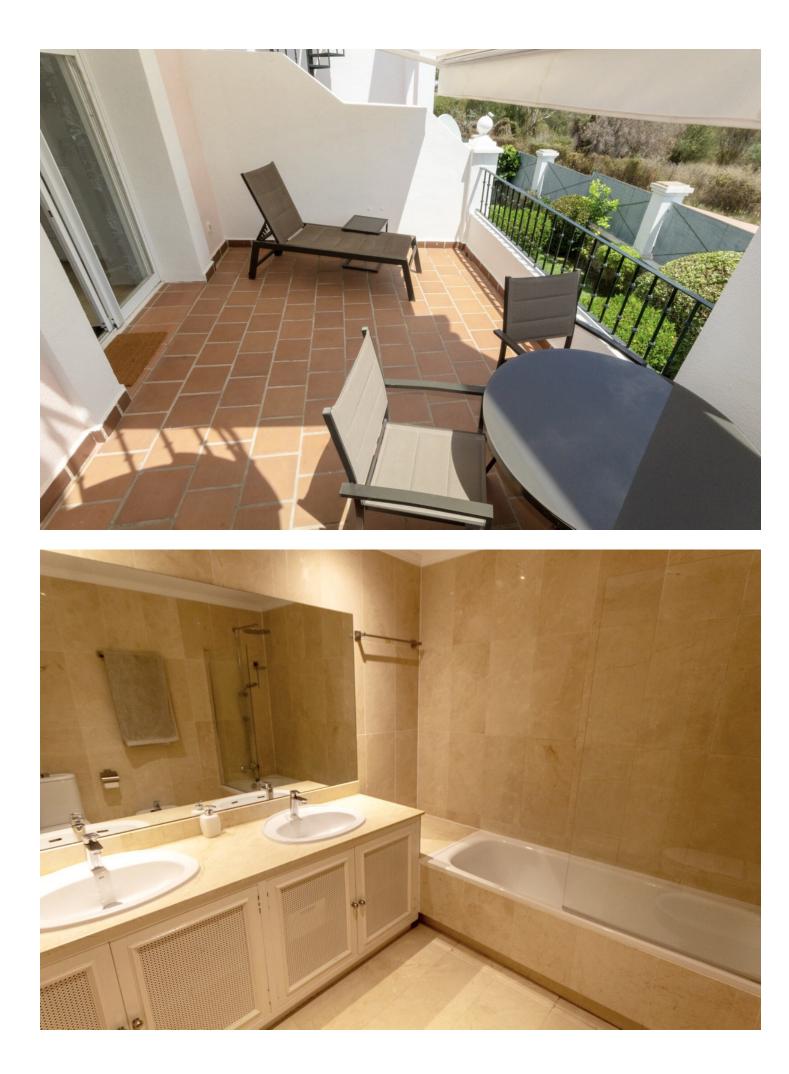

## Nueva Andalucía

Дом

SPACIOUS 2 BED TOWNHOUSE WITH PRIVATE GARDEN, ALOHA GARDENS - WALKING DISTANCE TO THE SHOPS, BARS & RESTAURANTS OF ALOHA, NUEVA ANDALUCIA. Available from December 2021 (but it can be viewed now). Fantastic spacious townhouse in the highly desirable area of Aloha, close to all amenities. The house comprises: Ground level - Modernised kitchen, spacious living room leading out to a terrace and private garden, guest toilet. Upstairs - 2 bedrooms with family bathroom. The master bedroom has its own private terrace with fantastic views of the sea & La Concha mountain. There is a spiral staircase leading up to a large solarium to enjoy year-round sunshine and fantastic panoramic views. The urbanisation is fully gated with 24 hour security. There are 3 swimming pools in total, with an indoor heated swimming pool for in the winter months Underground parking for 1 car included. If you like to be at the centre of action, Aloha Gardens is very well located. Located at the centre of Nueva Andalucia within a few minutes walk there are numerous amenities available including shops, bars and restaurants such as el Jardin, Living Room, Bollywood indian restaurant, Tuk Tuk thai asian fusion to name a few. For golfers you are within minutes drive of some of the most well known golf courses in Marbella such as Aloha, Los Naranjos and Las Brisas. The urbanisation is also close to Puerto Banus which is just a few minutes drive away, as are the beaches.