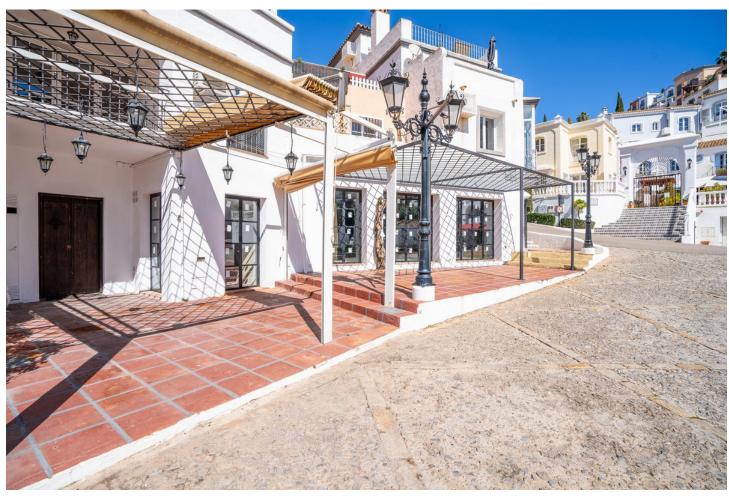

## Долгосрочная Аренда - Коммерческая - La Heredia 3.500€ / Месяц

La Heredia

Коммерческая

239 m2

Discover the opportunity to let a captivating restaurant space in the tourist-favoured village of La Heredia, Benahavís. Once "Restaurante La Casita," this establishment radiates rustic charm and traditional elegance, making it an excellent setting for culinary aficionados ready to embark on a new business journey. The restaurant stretches over 100m2 of interior dining area, anchored by a generous drinks bar — an ideal spot for serving a selection of tapas or casual dining fare. The cosy interior ambiance will be further enriched by the installation of industrial-style iron-framed windows, inviting in abundant natural light and offering vistas of the quaint village. Guests can revel in the appealing outdoor terrace, which assures unforgettable al fresco dining experiences under the open sky, amidst the scenic beauty of the locale. This bustling area only 9kms to the famous Puerto Banus is not only a magnet for tourists due to its prime location, but it also boasts a host of full-time residents on its doorstep, ensuring a steady flow of customers year-round. Facilities include four accessible toilets, a private office, and ample storage space, combining convenience and comfort for both guests and management. This space awaits a visionary restaurateur to introduce their gastronomic concept to a ready-made audience in the heart of La Heredia's enchanting Andalusian village. This is a unique chance to establish a culinary haven in a community that offers both a strong tourist presence and a loyal local customer base.