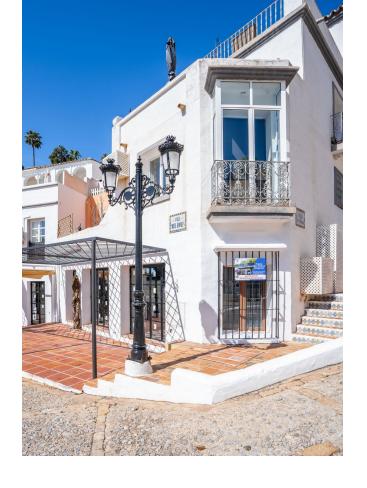

## Долгосрочная Аренда - Коммерческая - La Heredia 3.500€ / Месяц

La Heredia

Коммерческая

239 m2

Discover the opportunity to let a captivating restaurant space in the tourist-favoured village of La Heredia, Benahavís. Once "Restaurante La Casita," this establishment radiates rustic charm and traditional elegance, making it an excellent setting for culinary aficionados ready to embark on a new business journey. The restaurant stretches over 100m2 of interior dining area, anchored by a generous drinks bar — an ideal spot for serving a selection of tapas or casual dining fare. The cosy interior ambiance will be further enriched by the installation of industrial-style iron-framed windows, inviting in abundant natural light and offering vistas of the quaint village. Guests can revel in the appealing outdoor terrace, which assures unforgettable al fresco dining experiences under the open sky, amidst the scenic beauty of the locale. This bustling area only 9kms to the famous Puerto Banus is not only a magnet for tourists due to its prime location, but it also boasts a host of full-time residents on its doorstep, ensuring a steady flow of customers year-round. Facilities include four accessible toilets, a private office, and ample storage space, combining convenience and comfort for both guests and management. This space awaits a visionary restaurateur to introduce their gastronomic concept to a ready-made audience in the heart of La Heredia's enchanting Andalusian village. This is a unique chance to establish a culinary haven in a community that offers both a strong tourist presence and a loyal local customer base.