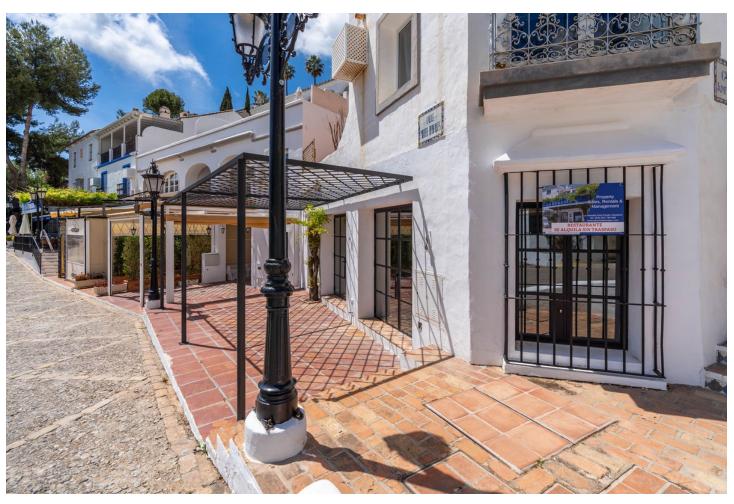

## Долгосрочная Аренда - Коммерческая - La Heredia 3.500€ / Месяц

La Heredia

Коммерческая

239 m2

Discover the opportunity to let a captivating restaurant space in the tourist-favoured village of La Heredia, Benahavís. Once "Restaurante La Casita," this establishment radiates rustic charm and traditional elegance, making it an excellent setting for culinary aficionados ready to embark on a new business journey. The restaurant stretches over 100m2 of interior dining area, anchored by a generous drinks bar — an ideal spot for serving a selection of tapas or casual dining fare. The cosy interior ambiance will be further enriched by the installation of industrial-style iron-framed windows, inviting in abundant natural light and offering vistas of the quaint village. Guests can revel in the appealing outdoor terrace, which assures unforgettable al fresco dining experiences under the open sky, amidst the scenic beauty of the locale. This bustling area only 9kms to the famous Puerto Banus is not only a magnet for tourists due to its prime location, but it also boasts a host of full-time residents on its doorstep, ensuring a steady flow of customers year-round. Facilities include four accessible toilets, a private office, and ample storage space, combining convenience and comfort for both guests and management. This space awaits a visionary restaurateur to introduce their gastronomic concept to a ready-made audience in the heart of La Heredia's enchanting Andalusian village. This is a unique chance to establish a culinary haven in a community that offers both a strong tourist presence and a loyal local customer base.