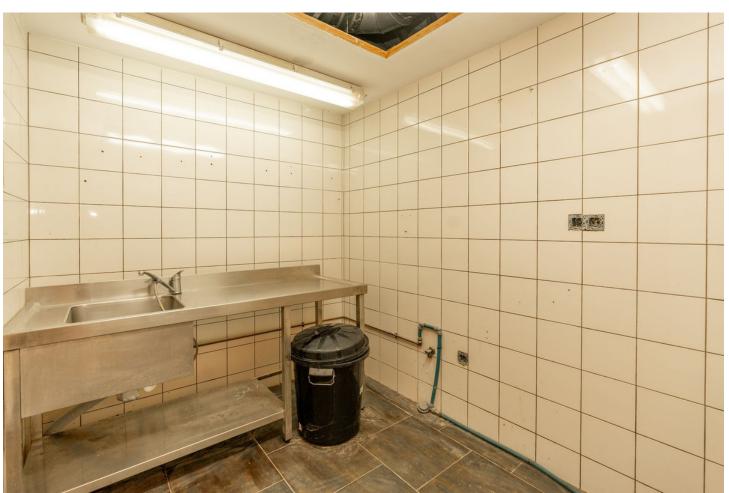

## Долгосрочная Аренда - Коммерческая - La Heredia 3.500€ / Месяц

La Heredia

Коммерческая

239 m2

Discover the opportunity to let a captivating restaurant space in the tourist-favoured village of La Heredia, Benahavís. Once "Restaurante La Casita," this establishment radiates rustic charm and traditional elegance, making it an excellent setting for culinary aficionados ready to embark on a new business journey. The restaurant stretches over 100m2 of interior dining area, anchored by a generous drinks bar — an ideal spot for serving a selection of tapas or casual dining fare. The cosy interior ambiance will be further enriched by the installation of industrial-style iron-framed windows, inviting in abundant natural light and offering vistas of the quaint village. Guests can revel in the appealing outdoor terrace, which assures unforgettable al fresco dining experiences under the open sky, amidst the scenic beauty of the locale. This bustling area only 9kms to the famous Puerto Banus is not only a magnet for tourists due to its prime location, but it also boasts a host of full-time residents on its doorstep, ensuring a steady flow of customers year-round. Facilities include four accessible toilets, a private office, and ample storage space, combining convenience and comfort for both guests and management. This space awaits a visionary restaurateur to introduce their gastronomic concept to a ready-made audience in the heart of La Heredia's enchanting Andalusian village. This is a unique chance to establish a culinary haven in a community that offers both a strong tourist presence and a loyal local customer base.