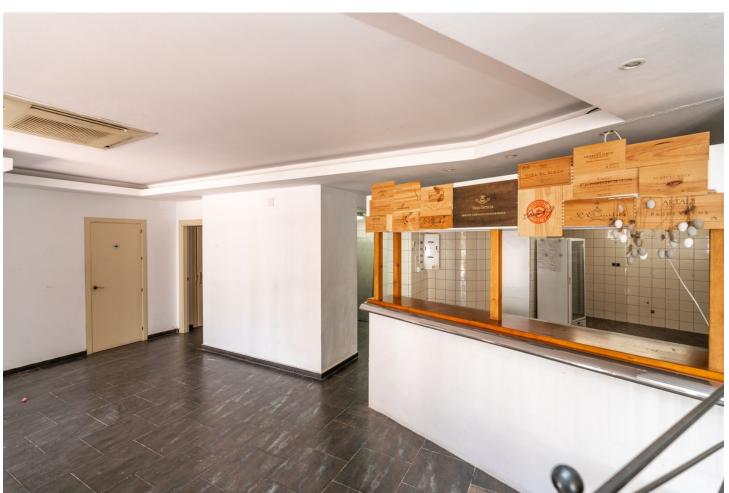

## Долгосрочная Аренда - Коммерческая - La Heredia 3.500€ / Месяц

La Heredia

Коммерческая

239 m2

Discover the opportunity to let a captivating restaurant space in the tourist-favoured village of La Heredia, Benahavís. Once "Restaurante La Casita," this establishment radiates rustic charm and traditional elegance, making it an excellent setting for culinary aficionados ready to embark on a new business journey. The restaurant stretches over 100m2 of interior dining area, anchored by a generous drinks bar — an ideal spot for serving a selection of tapas or casual dining fare. The cosy interior ambiance will be further enriched by the installation of industrial-style iron-framed windows, inviting in abundant natural light and offering vistas of the quaint village. Guests can revel in the appealing outdoor terrace, which assures unforgettable al fresco dining experiences under the open sky, amidst the scenic beauty of the locale. This bustling area only 9kms to the famous Puerto Banus is not only a magnet for tourists due to its prime location, but it also boasts a host of full-time residents on its doorstep, ensuring a steady flow of customers year-round. Facilities include four accessible toilets, a private office, and ample storage space, combining convenience and comfort for both guests and management. This space awaits a visionary restaurateur to introduce their gastronomic concept to a ready-made audience in the heart of La Heredia's enchanting Andalusian village. This is a unique chance to establish a culinary haven in a community that offers both a strong tourist presence and a loyal local customer base.