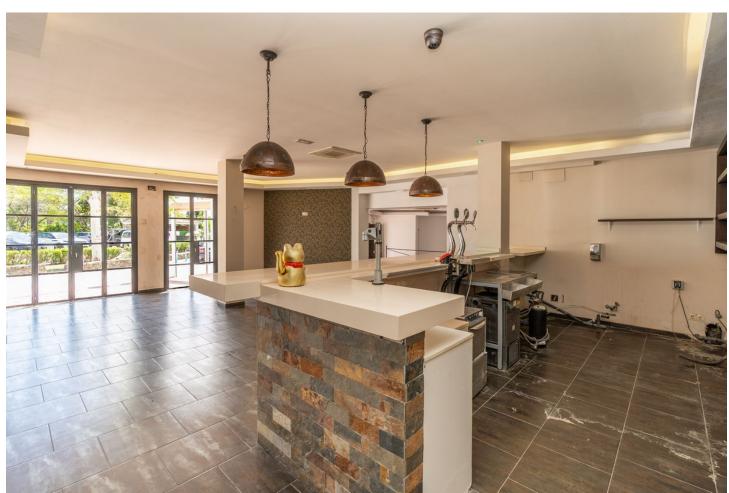

## Долгосрочная Аренда - Коммерческая - La Heredia 3.500€ / Месяц

La Heredia

Коммерческая

239 m2

Discover the opportunity to let a captivating restaurant space in the tourist-favoured village of La Heredia, Benahavís. Once "Restaurante La Casita," this establishment radiates rustic charm and traditional elegance, making it an excellent setting for culinary aficionados ready to embark on a new business journey. The restaurant stretches over 100m2 of interior dining area, anchored by a generous drinks bar — an ideal spot for serving a selection of tapas or casual dining fare. The cosy interior ambiance will be further enriched by the installation of industrial-style iron-framed windows, inviting in abundant natural light and offering vistas of the quaint village. Guests can revel in the appealing outdoor terrace, which assures unforgettable al fresco dining experiences under the open sky, amidst the scenic beauty of the locale. This bustling area only 9kms to the famous Puerto Banus is not only a magnet for tourists due to its prime location, but it also boasts a host of full-time residents on its doorstep, ensuring a steady flow of customers year-round. Facilities include four accessible toilets, a private office, and ample storage space, combining convenience and comfort for both guests and management. This space awaits a visionary restaurateur to introduce their gastronomic concept to a ready-made audience in the heart of La Heredia's enchanting Andalusian village. This is a unique chance to establish a culinary haven in a community that offers both a strong tourist presence and a loyal local customer base.