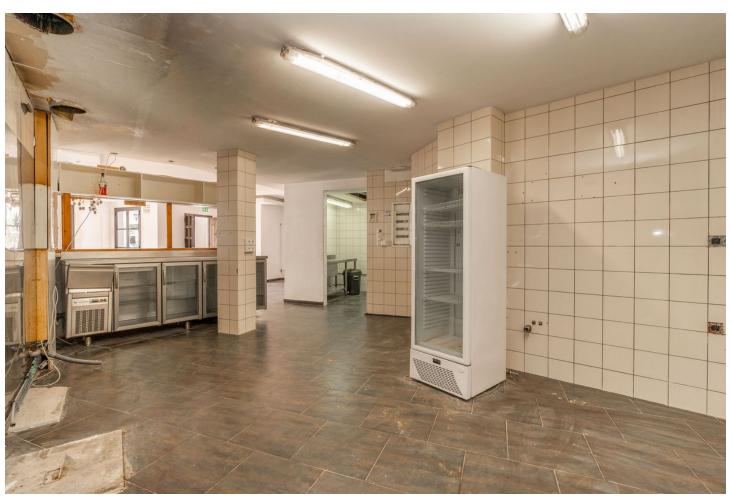

## Долгосрочная Аренда - Коммерческая - La Heredia 3.500€ / Месяц

La Heredia

Коммерческая

239 m2

Discover the opportunity to let a captivating restaurant space in the tourist-favoured village of La Heredia, Benahavís. Once "Restaurante La Casita," this establishment radiates rustic charm and traditional elegance, making it an excellent setting for culinary aficionados ready to embark on a new business journey. The restaurant stretches over 100m2 of interior dining area, anchored by a generous drinks bar — an ideal spot for serving a selection of tapas or casual dining fare. The cosy interior ambiance will be further enriched by the installation of industrial-style iron-framed windows, inviting in abundant natural light and offering vistas of the quaint village. Guests can revel in the appealing outdoor terrace, which assures unforgettable al fresco dining experiences under the open sky, amidst the scenic beauty of the locale. This bustling area only 9kms to the famous Puerto Banus is not only a magnet for tourists due to its prime location, but it also boasts a host of full-time residents on its doorstep, ensuring a steady flow of customers year-round. Facilities include four accessible toilets, a private office, and ample storage space, combining convenience and comfort for both guests and management. This space awaits a visionary restaurateur to introduce their gastronomic concept to a ready-made audience in the heart of La Heredia's enchanting Andalusian village. This is a unique chance to establish a culinary haven in a community that offers both a strong tourist presence and a loyal local customer base.