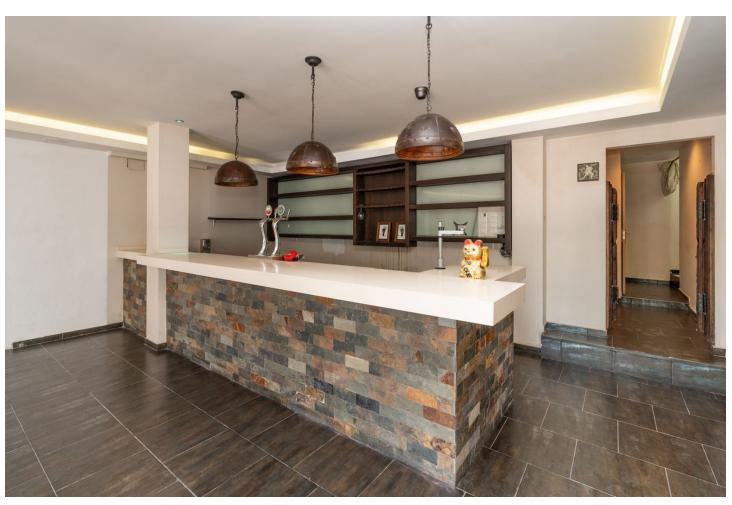

## Долгосрочная Аренда - Коммерческая - La Heredia 3.500€ / Месяц

La Heredia

Коммерческая

239 m2

Discover the opportunity to let a captivating restaurant space in the tourist-favoured village of La Heredia, Benahavís. Once "Restaurante La Casita," this establishment radiates rustic charm and traditional elegance, making it an excellent setting for culinary aficionados ready to embark on a new business journey. The restaurant stretches over 100m2 of interior dining area, anchored by a generous drinks bar — an ideal spot for serving a selection of tapas or casual dining fare. The cosy interior ambiance will be further enriched by the installation of industrial-style iron-framed windows, inviting in abundant natural light and offering vistas of the quaint village. Guests can revel in the appealing outdoor terrace, which assures unforgettable al fresco dining experiences under the open sky, amidst the scenic beauty of the locale. This bustling area only 9kms to the famous Puerto Banus is not only a magnet for tourists due to its prime location, but it also boasts a host of full-time residents on its doorstep, ensuring a steady flow of customers year-round. Facilities include four accessible toilets, a private office, and ample storage space, combining convenience and comfort for both guests and management. This space awaits a visionary restaurateur to introduce their gastronomic concept to a ready-made audience in the heart of La Heredia's enchanting Andalusian village. This is a unique chance to establish a culinary haven in a community that offers both a strong tourist presence and a loyal local customer base.