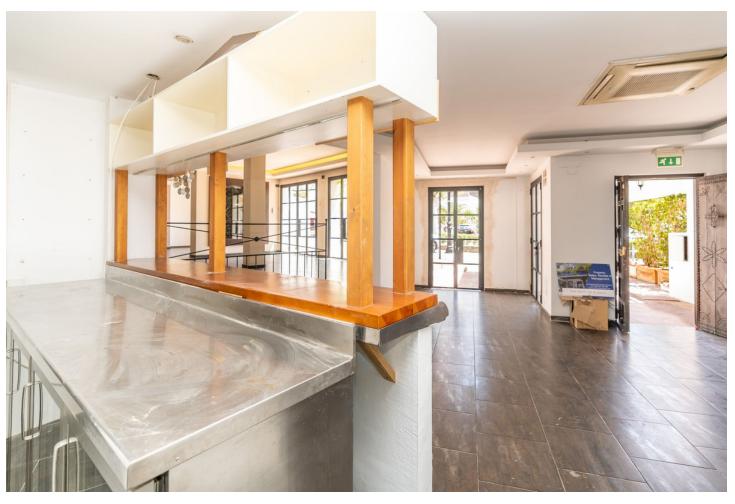

## Долгосрочная Аренда - Коммерческая - La Heredia 3.500€ / Месяц

La Heredia

Коммерческая

239 m2

Discover the opportunity to let a captivating restaurant space in the tourist-favoured village of La Heredia, Benahavís. Once "Restaurante La Casita," this establishment radiates rustic charm and traditional elegance, making it an excellent setting for culinary aficionados ready to embark on a new business journey. The restaurant stretches over 100m2 of interior dining area, anchored by a generous drinks bar — an ideal spot for serving a selection of tapas or casual dining fare. The cosy interior ambiance will be further enriched by the installation of industrial-style iron-framed windows, inviting in abundant natural light and offering vistas of the quaint village. Guests can revel in the appealing outdoor terrace, which assures unforgettable al fresco dining experiences under the open sky, amidst the scenic beauty of the locale. This bustling area only 9kms to the famous Puerto Banus is not only a magnet for tourists due to its prime location, but it also boasts a host of full-time residents on its doorstep, ensuring a steady flow of customers year-round. Facilities include four accessible toilets, a private office, and ample storage space, combining convenience and comfort for both guests and management. This space awaits a visionary restaurateur to introduce their gastronomic concept to a ready-made audience in the heart of La Heredia's enchanting Andalusian village. This is a unique chance to establish a culinary haven in a community that offers both a strong tourist presence and a loyal local customer base.