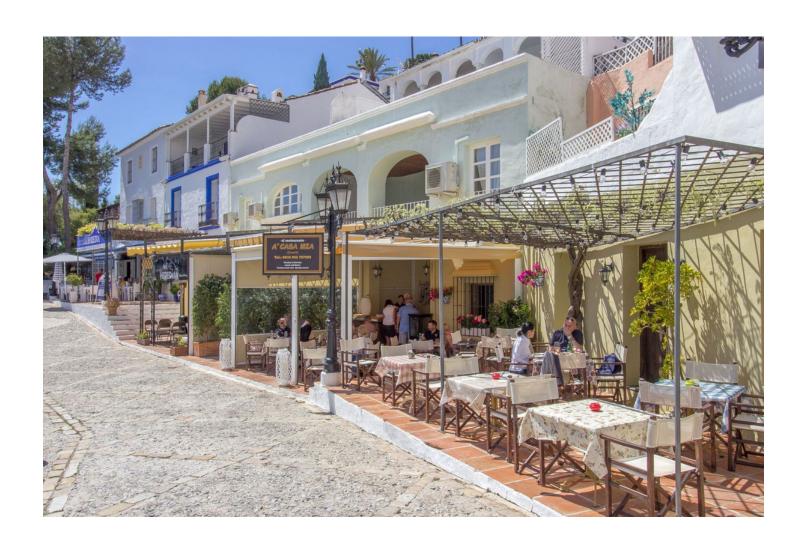

## Долгосрочная Аренда - Коммерческая - La Heredia 3.500€ / Месяц

La Heredia

Коммерческая

239 m2

Discover the opportunity to let a captivating restaurant space in the tourist-favoured village of La Heredia, Benahavís. Once "Restaurante La Casita," this establishment radiates rustic charm and traditional elegance, making it an excellent setting for culinary aficionados ready to embark on a new business journey. The restaurant stretches over 100m2 of interior dining area, anchored by a generous drinks bar — an ideal spot for serving a selection of tapas or casual dining fare. The cosy interior ambiance will be further enriched by the installation of industrial-style iron-framed windows, inviting in abundant natural light and offering vistas of the quaint village. Guests can revel in the appealing outdoor terrace, which assures unforgettable al fresco dining experiences under the open sky, amidst the scenic beauty of the locale. This bustling area only 9kms to the famous Puerto Banus is not only a magnet for tourists due to its prime location, but it also boasts a host of full-time residents on its doorstep, ensuring a steady flow of customers year-round. Facilities include four accessible toilets, a private office, and ample storage space, combining convenience and comfort for both guests and management. This space awaits a visionary restaurateur to introduce their gastronomic concept to a ready-made audience in the heart of La Heredia's enchanting Andalusian village. This is a unique chance to establish a culinary haven in a community that offers both a strong tourist presence and a loyal local customer base.