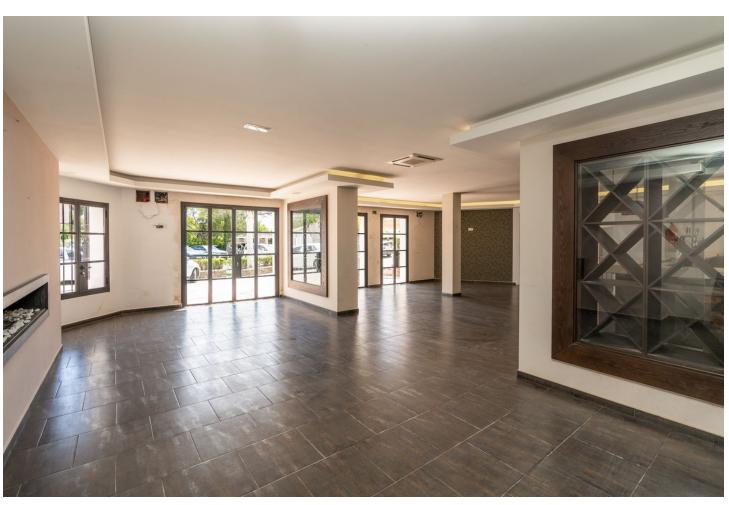

## Долгосрочная Аренда - Коммерческая - La Heredia 3.500€ / Месяц

La Heredia

Коммерческая

239 m2

Discover the opportunity to let a captivating restaurant space in the tourist-favoured village of La Heredia, Benahavís. Once "Restaurante La Casita," this establishment radiates rustic charm and traditional elegance, making it an excellent setting for culinary aficionados ready to embark on a new business journey. The restaurant stretches over 100m2 of interior dining area, anchored by a generous drinks bar — an ideal spot for serving a selection of tapas or casual dining fare. The cosy interior ambiance will be further enriched by the installation of industrial-style iron-framed windows, inviting in abundant natural light and offering vistas of the quaint village. Guests can revel in the appealing outdoor terrace, which assures unforgettable al fresco dining experiences under the open sky, amidst the scenic beauty of the locale. This bustling area only 9kms to the famous Puerto Banus is not only a magnet for tourists due to its prime location, but it also boasts a host of full-time residents on its doorstep, ensuring a steady flow of customers year-round. Facilities include four accessible toilets, a private office, and ample storage space, combining convenience and comfort for both guests and management. This space awaits a visionary restaurateur to introduce their gastronomic concept to a ready-made audience in the heart of La Heredia's enchanting Andalusian village. This is a unique chance to establish a culinary haven in a community that offers both a strong tourist presence and a loyal local customer base.