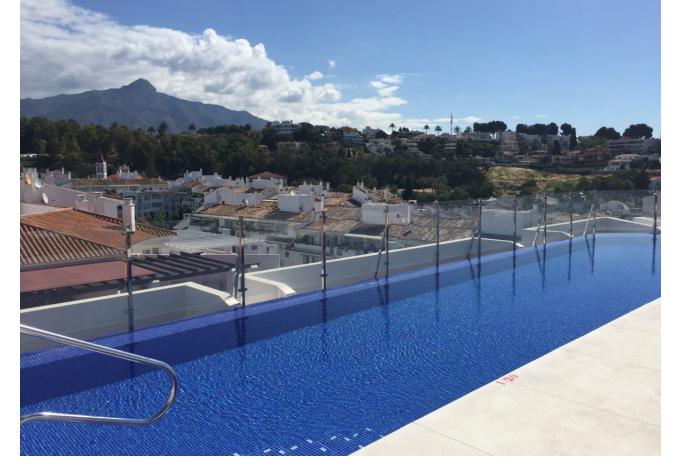

## Долгосрочная Аренда - Апартамент - Nueva Andalucía 2.500€ / Месяц

Nueva Andalucía

Апартамент

4

2

150 m2

150 m<sup>2</sup>

LOCATION, LOCATION, LOCATION! This immaculately presented PENTHOUSE located minutes away from the famous PUERTO BANUS its luxury beaches, shops, bars & restaurants. This property IS A MUST VISIT and its WOW FACTOR HAS TO BE THE INCREDIBLE ROOF TOP POOL with SUN DRENCHED ROOF TOP TERRACES WITH INCREDIBLE MOUNTAIN AND SEA VIEWS. Its MODERN kitchen with a spacious OPEN PLAN living/dining area is great for entertaining and from the moment you step inside! The bedrooms are INTIMATE and COSY a great space to chill out in. The bathrooms are modern and spacious. Your apartment has a GORGEOUS SOUTH FACING TERRACE TO ENJOY THE SUMMER AND WINTER SUN. You could say that Nueva Andalucía starts at the bullring and stretches across the lakes, countryside and plenty of golf courses, against a jaw-dropping backdrop of mountains and gorgeous views across the coast, spanning as far as Morocco. Apart from its close proximity to Puerto Banús, its lovely 'village' feel has made it such a desirable residential area. The land was originally used for bull breeding and bull fighting before it was developed into residential suburbs by Jose Banus, the businessman responsible for creating the marina. As its name suggests it's designed to emulate a traditional Andaluz village with a mixture of villas and apartments. It is an extremely popular area, particularly attracting golfers, holiday makers and families due local amenities.