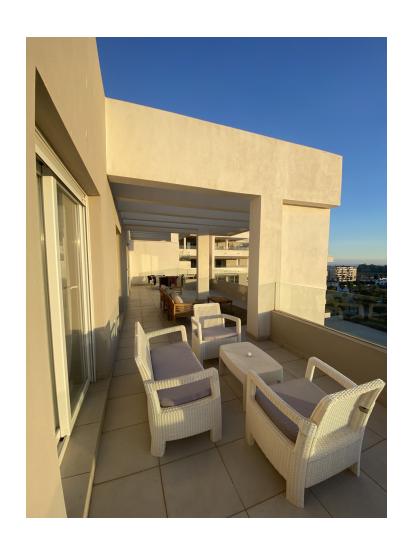

## Долгосрочная Аренда - Апартамент - Nueva Andalucía 2.500€ / Месяц

Nueva Andalucía

Апартамент

4

2

150 m2

150 m<sup>2</sup>

LOCATION, LOCATION, LOCATION! This immaculately presented PENTHOUSE located minutes away from the famous PUERTO BANUS its luxury beaches, shops, bars & restaurants. This property IS A MUST VISIT and its WOW FACTOR HAS TO BE THE INCREDIBLE ROOF TOP POOL with SUN DRENCHED ROOF TOP TERRACES WITH INCREDIBLE MOUNTAIN AND SEA VIEWS. Its MODERN kitchen with a spacious OPEN PLAN living/dining area is great for entertaining and from the moment you step inside! The bedrooms are INTIMATE and COSY a great space to chill out in. The bathrooms are modern and spacious. Your apartment has a GORGEOUS SOUTH FACING TERRACE TO ENJOY THE SUMMER AND WINTER SUN. You could say that Nueva Andalucía starts at the bullring and stretches across the lakes, countryside and plenty of golf courses, against a jaw-dropping backdrop of mountains and gorgeous views across the coast, spanning as far as Morocco. Apart from its close proximity to Puerto Banús, its lovely 'village' feel has made it such a desirable residential area. The land was originally used for bull breeding and bull fighting before it was developed into residential suburbs by Jose Banus, the businessman responsible for creating the marina. As its name suggests it's designed to emulate a traditional Andaluz village with a mixture of villas and apartments. It is an extremely popular area, particularly attracting golfers, holiday makers and families due local amenities.