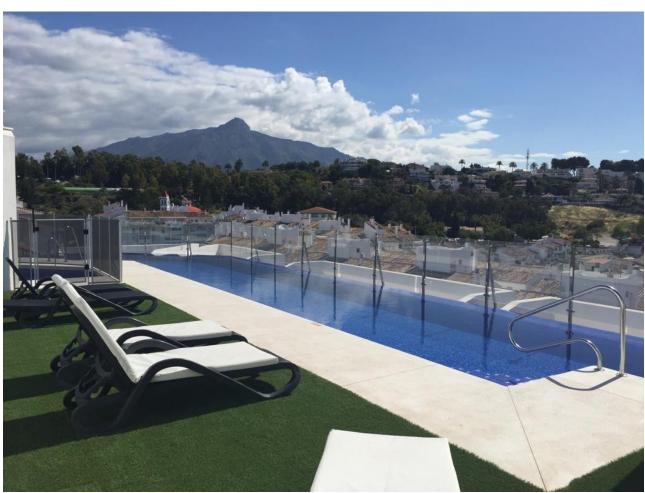

## Долгосрочная Аренда - Апартамент - Nueva Andalucía 2.500€ / Месяц

Nueva Andalucía

Апартамент

4

2

150 m2

150 m<sup>2</sup>

LOCATION, LOCATION, LOCATION! This immaculately presented PENTHOUSE located minutes away from the famous PUERTO BANUS its luxury beaches, shops, bars & restaurants. This property IS A MUST VISIT and its WOW FACTOR HAS TO BE THE INCREDIBLE ROOF TOP POOL with SUN DRENCHED ROOF TOP TERRACES WITH INCREDIBLE MOUNTAIN AND SEA VIEWS. Its MODERN kitchen with a spacious OPEN PLAN living/dining area is great for entertaining and from the moment you step inside! The bedrooms are INTIMATE and COSY a great space to chill out in. The bathrooms are modern and spacious. Your apartment has a GORGEOUS SOUTH FACING TERRACE TO ENJOY THE SUMMER AND WINTER SUN. You could say that Nueva Andalucía starts at the bullring and stretches across the lakes, countryside and plenty of golf courses, against a jaw-dropping backdrop of mountains and gorgeous views across the coast, spanning as far as Morocco. Apart from its close proximity to Puerto Banús, its lovely 'village' feel has made it such a desirable residential area. The land was originally used for bull breeding and bull fighting before it was developed into residential suburbs by Jose Banus, the businessman responsible for creating the marina. As its name suggests it's designed to emulate a traditional Andaluz village with a mixture of villas and apartments. It is an extremely popular area, particularly attracting golfers, holiday makers and families due local amenities.

меры безопасности

СигнализацияОхрана 24 часа

Состояние

**У** Хорошее

Особенности
Рядом с транспортом
Ванная комната

Парковка

**У** Приватная

**бассейн** ✔ Общий