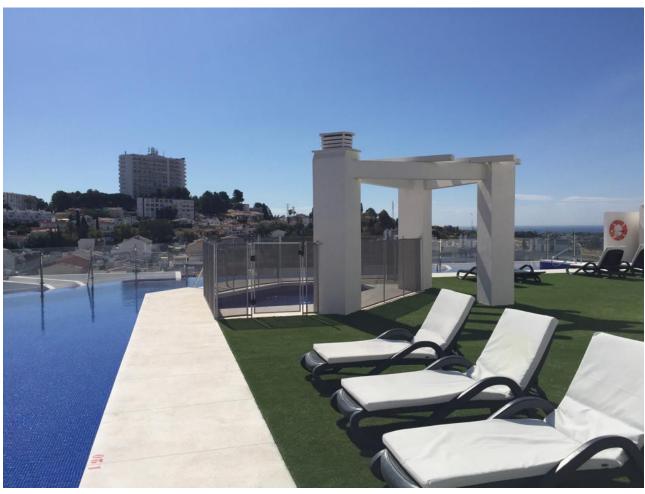

## Долгосрочная Аренда - Апартамент - Nueva Andalucía 2.500€ / Месяц

Nueva Andalucía

Апартамент

4

2

150 m2

150 m<sup>2</sup>

LOCATION, LOCATION, LOCATION! This immaculately presented PENTHOUSE located minutes away from the famous PUERTO BANUS its luxury beaches, shops, bars & restaurants. This property IS A MUST VISIT and its WOW FACTOR HAS TO BE THE INCREDIBLE ROOF TOP POOL with SUN DRENCHED ROOF TOP TERRACES WITH INCREDIBLE MOUNTAIN AND SEA VIEWS. Its MODERN kitchen with a spacious OPEN PLAN living/dining area is great for entertaining and from the moment you step inside! The bedrooms are INTIMATE and COSY a great space to chill out in. The bathrooms are modern and spacious. Your apartment has a GORGEOUS SOUTH FACING TERRACE TO ENJOY THE SUMMER AND WINTER SUN. You could say that Nueva Andalucía starts at the bullring and stretches across the lakes, countryside and plenty of golf courses, against a jaw-dropping backdrop of mountains and gorgeous views across the coast, spanning as far as Morocco. Apart from its close proximity to Puerto Banús, its lovely 'village' feel has made it such a desirable residential area. The land was originally used for bull breeding and bull fighting before it was developed into residential suburbs by Jose Banus, the businessman responsible for creating the marina. As its name suggests it's designed to emulate a traditional Andaluz village with a mixture of villas and apartments. It is an extremely popular area, particularly attracting golfers, holiday makers and families due local amenities.