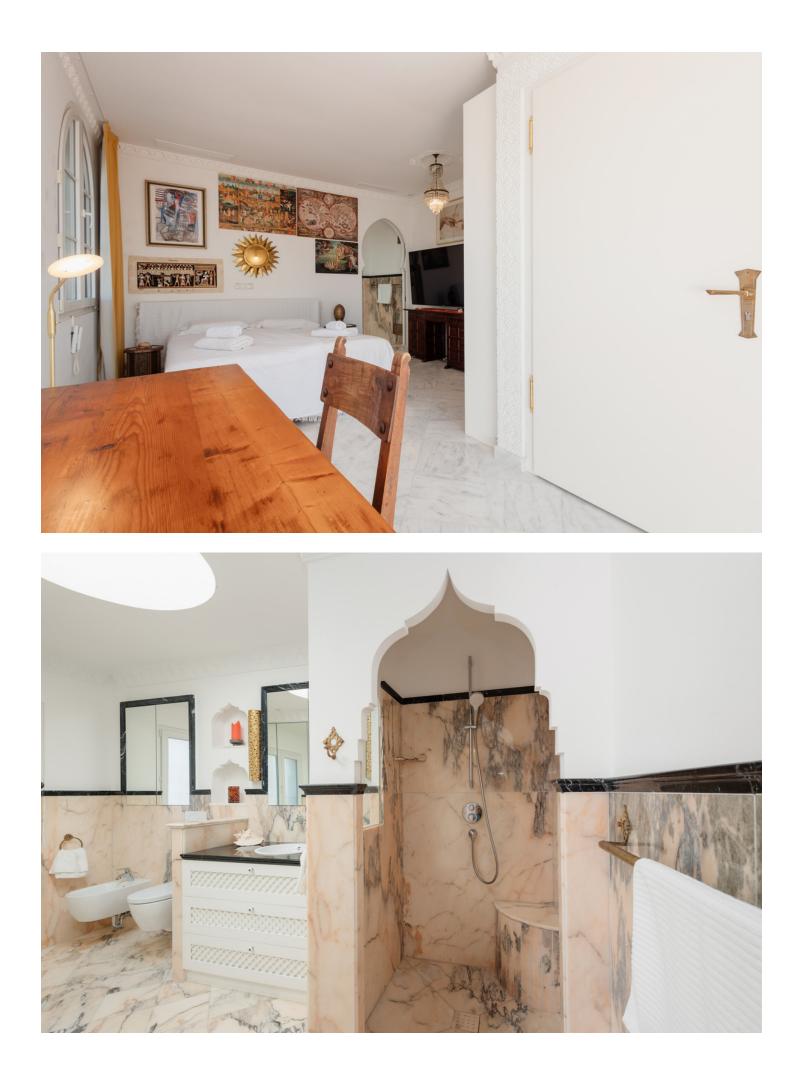

MONTHLY RENTAL (MONTH + ELECTRICITY + FINAL CLEANING): SEPTEMBER - []10,000; OCTOBER - []8,000. MINIMUM STAY OF ONE MONTH. WE DO NOT DO ANNUAL RENTALS Enjoy a charming villa, with a totally unique Al-Andaluz style, and all the facilities you may need for an unforgettable summer vacation at the beach! The unbeatable location, in Costabella, Marbella East, offers less than 1 minute walk to one of the best beaches in Marbella, with a multitude of beach clubs and restaurants, including the fantastic Luuma Beach Marbella, in front of the property, the Dune Beach Marbella, the Bono Beach Marbella or Las Flores Restaurant. On the other hand, outside the beach, you can also find, at a distance of no more than 1.5 km, the Mama's Bakery and the Don Quijote Restaurant. On the other hand, if you are passionate about sports, another reason why Marbella East stands out is for its golf courses oriented throughout the area, among the most prominent: the Santa Clara Golf Marbella, a 4-minute drive away, and the Marbella Golf Country Club, 2.5 km away; also, if you are looking for other activities such as swimming, table tennis, paddle tennis or fitness, you can go to the Royal Tennis Club Marbella. The historic center of Marbella and the great tourist attraction of Puerto Banús are 11.0 km and 18.0 km away, respectively. This villa, with 3 floors and 4 open bedrooms, is suitable for up to 7 people. Fully equipped, offering space and privacy in equal parts, and with a decoration in the purest Arabian style combined with art deco furniture and other antiquities that undoubtedly makes the difference. The villa stands out for its heated swimming pool, with salt water and waterfall, with sun loungers, umbrella and shower, as well as its extensive garden, with dining table, chill-out area, and trampoline, ideal for children, on the second floor, as well as its stunning sea views, from the terrace on the third floor, making you want to enjoy a good lunch or dinner, by candlelight, at a table, extensible, with space for up to eight guests, or a cocktail or a good coffee in the chill-out area, as well as sunbathing on the coast in one of its sun loungers. As for the first floor, in addition to its pool area, you can also find 2 bedrooms, both with double bed and desk, excellent natural light and en suite bathrooms, with shower and fitted closets; plus direct access to the pool and garden and, in the first one, TV. On the other hand, a living room, with a dining table, two sofas, smart TV, with international channels, fireplace and a foosball table, ideal for children and adults, plus access to the garden. Finally, a kitchen, also with TV and appliances of all kinds: oven, refrigerator, dishwasher, coffee maker, kettle and cooking machine. The second floor comprises another master suite, this one also with a double bed and a spacious desk, as well as TV and direct access to the terrace on the second floor, whose sea views are also impressive; the bathroom, all in marble, has a shower. On this floor there is also a bedroom with a single bed, desk and TV, making it also an ideal room for children. In addition, the villa has a private parking space. Bath towels and bed linen are included in the rental price and will be at your vacation home upon arrival, as well as high speed wifi and air conditioning. Washing machine also available in the garden. Security cameras and alarm available. This unique villa is also suitable for people with reduced mobility, thanks to its flush entrance and floor between rooms, its interior elevator and its support and seat in showers. One bathroom has an open shower area that fits for people with wheelchairs.