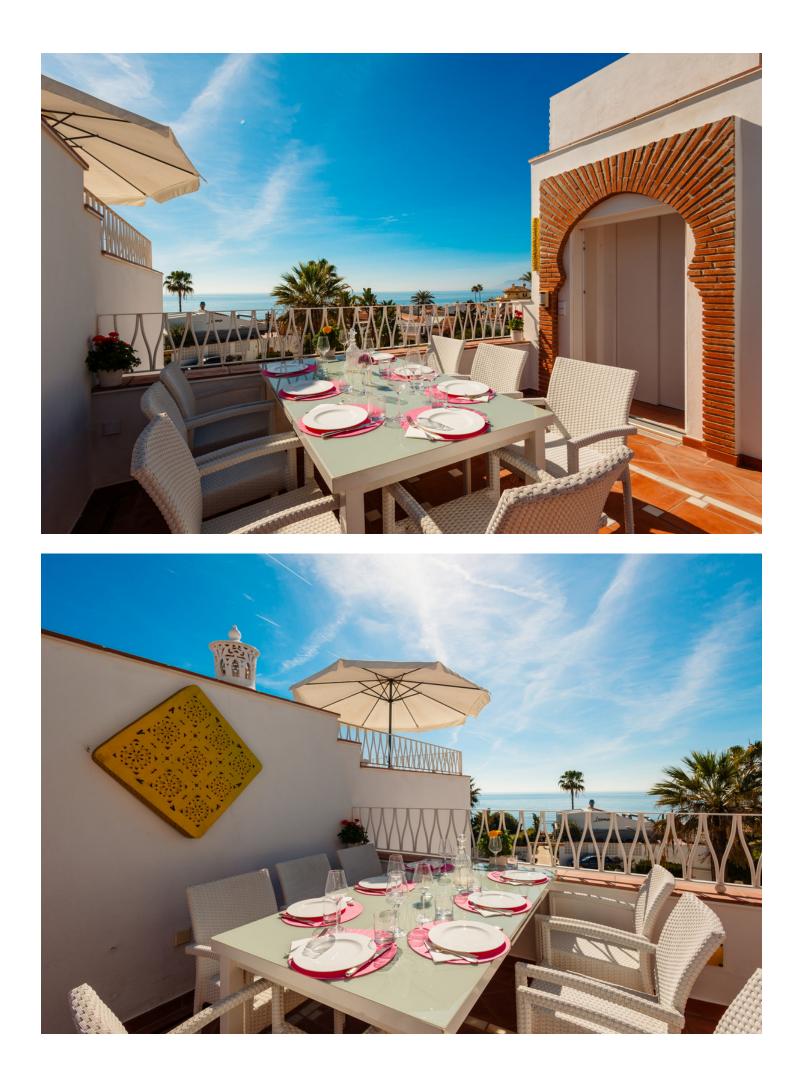

MONTHLY RENTAL (MONTH + ELECTRICITY + FINAL CLEANING): SEPTEMBER - []10,000; OCTOBER - []8,000. MINIMUM STAY OF ONE MONTH. WE DO NOT DO ANNUAL RENTALS Enjoy a charming villa, with a totally unique Al-Andaluz style, and all the facilities you may need for an unforgettable summer vacation at the beach! The unbeatable location, in Costabella, Marbella East, offers less than 1 minute walk to one of the best beaches in Marbella, with a multitude of beach clubs and restaurants, including the fantastic Luuma Beach Marbella, in front of the property, the Dune Beach Marbella, the Bono Beach Marbella or Las Flores Restaurant. On the other hand, outside the beach, you can also find, at a distance of no more than 1.5 km, the Mama's Bakery and the Don Quijote Restaurant. On the other hand, if you are passionate about sports, another reason why Marbella East stands out is for its golf courses oriented throughout the area, among the most prominent: the Santa Clara Golf Marbella, a 4-minute drive away, and the Marbella Golf Country Club, 2.5 km away; also, if you are looking for other activities such as swimming, table tennis, paddle tennis or fitness, you can go to the Royal Tennis Club Marbella. The historic center of Marbella and the great tourist attraction of Puerto Banús are 11.0 km and 18.0 km away, respectively. This villa, with 3 floors and 4 open bedrooms, is suitable for up to 7 people. Fully equipped, offering space and privacy in equal parts, and with a decoration in the purest Arabian style combined with art deco furniture and other antiquities that undoubtedly makes the difference. The villa stands out for its heated swimming pool, with salt water and waterfall, with sun loungers, umbrella and shower, as well as its extensive garden, with dining table, chill-out area, and trampoline, ideal for children, on the second floor, as well as its stunning sea views, from the terrace on the third floor, making you want to enjoy a good lunch or dinner, by candlelight, at a table, extensible, with space for up to eight guests, or a cocktail or a good coffee in the chill-out area, as well as sunbathing on the coast in one of its sun loungers. As for the first floor, in addition to its pool area, you can also find 2 bedrooms, both with double bed and desk, excellent natural light and en suite bathrooms, with shower and fitted closets; plus direct access to the pool and garden and, in the first one, TV. On the other hand, a living room, with a dining table, two sofas, smart TV, with international channels, fireplace and a foosball table, ideal for children and adults, plus access to the garden. Finally, a kitchen, also with TV and appliances of all kinds: oven, refrigerator, dishwasher, coffee maker, kettle and cooking machine. The second floor comprises another master suite, this one also with a double bed and a spacious desk, as well as TV and direct access to the terrace on the second floor, whose sea views are also impressive; the bathroom, all in marble, has a shower. On this floor there is also a bedroom with a single bed, desk and TV, making it also an ideal room for children. In addition, the villa has a private parking space. Bath towels and bed linen are included in the rental price and will be at your vacation home upon arrival, as well as high speed wifi and air conditioning. Washing machine also available in the garden. Security cameras and alarm available. This unique villa is also suitable for people with reduced mobility, thanks to its flush entrance and floor between rooms, its interior elevator and its support and seat in showers. One bathroom has an open shower area that fits for people with wheelchairs.