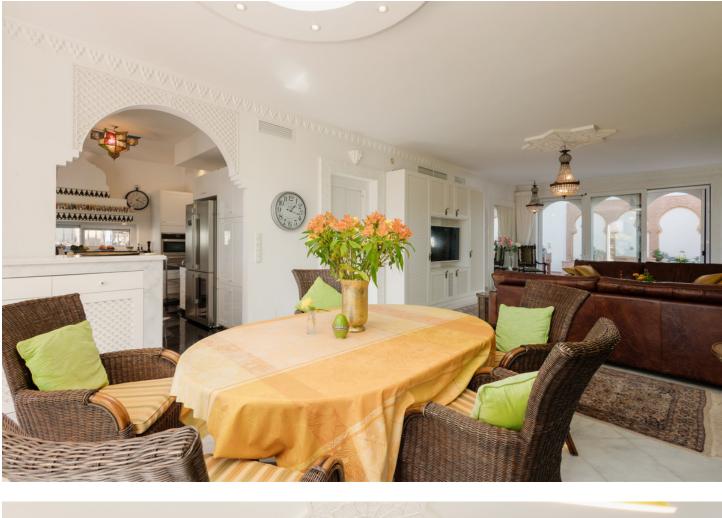

MONTHLY RENTAL (MONTH + ELECTRICITY + FINAL CLEANING): SEPTEMBER - []10,000; OCTOBER - []8,000. MINIMUM STAY OF ONE MONTH. WE DO NOT DO ANNUAL RENTALS Enjoy a charming villa, with a totally unique Al-Andaluz style, and all the facilities you may need for an unforgettable summer vacation at the beach! The unbeatable location, in Costabella, Marbella East, offers less than 1 minute walk to one of the best beaches in Marbella, with a multitude of beach clubs and restaurants, including the fantastic Luuma Beach Marbella, in front of the property, the Dune Beach Marbella, the Bono Beach Marbella or Las Flores Restaurant. On the other hand, outside the beach, you can also find, at a distance of no more than 1.5 km, the Mama's Bakery and the Don Quijote Restaurant. On the other hand, if you are passionate about sports, another reason why Marbella East stands out is for its golf courses oriented throughout the area, among the most prominent: the Santa Clara Golf Marbella, a 4-minute drive away, and the Marbella Golf Country Club, 2.5 km away; also, if you are looking for other activities such as swimming, table tennis, paddle tennis or fitness, you can go to the Royal Tennis Club Marbella. The historic center of Marbella and the great tourist attraction of Puerto Banús are 11.0 km and 18.0 km away, respectively. This villa, with 3 floors and 4 open bedrooms, is suitable for up to 7 people. Fully equipped, offering space and privacy in equal parts, and with a decoration in the purest Arabian style combined with art deco furniture and other antiquities that undoubtedly makes the difference. The villa stands out for its heated swimming pool, with salt water and waterfall, with sun loungers, umbrella and shower, as well as its extensive garden, with dining table, chill-out area, and trampoline, ideal for children, on the second floor, as well as its stunning sea views, from the terrace on the third floor, making you want to enjoy a good lunch or dinner, by candlelight, at a table, extensible, with space for up to eight guests, or a cocktail or a good coffee in the chill-out area, as well as sunbathing on the coast in one of its sun loungers. As for the first floor, in addition to its pool area, you can also find 2 bedrooms, both with double bed and desk, excellent natural light and en suite bathrooms, with shower and fitted closets; plus direct access to the pool and garden and, in the first one, TV. On the other hand, a living room, with a dining table, two sofas, smart TV, with international channels, fireplace and a foosball table, ideal for children and adults, plus access to the garden. Finally, a kitchen, also with TV and appliances of all kinds: oven, refrigerator, dishwasher, coffee maker, kettle and cooking machine. The second floor comprises another master suite, this one also with a double bed and a spacious desk, as well as TV and direct access to the terrace on the second floor, whose sea views are also impressive; the bathroom, all in marble, has a shower. On this floor there is also a bedroom with a single bed, desk and TV, making it also an ideal room for children. In addition, the villa has a private parking space. Bath towels and bed linen are included in the rental price and will be at your vacation home upon arrival, as well as high speed wifi and air conditioning. Washing machine also available in the garden. Security cameras and alarm available. This unique villa is also suitable for people with reduced mobility, thanks to its flush entrance and floor between rooms, its interior elevator and its support and seat in showers. One bathroom has an open shower area that fits for people with wheelchairs.