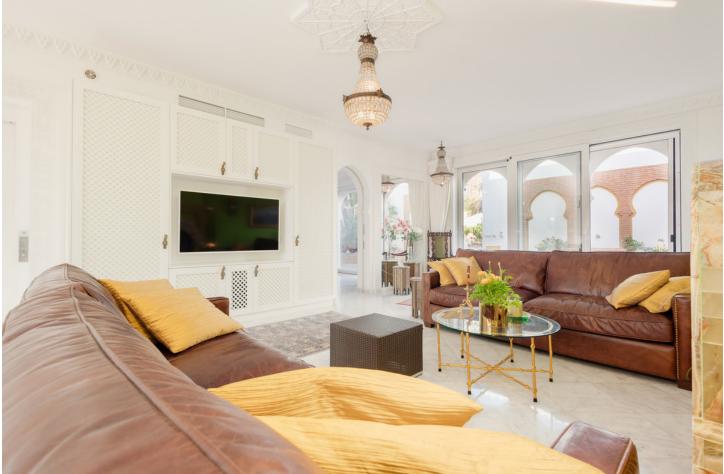

MONTHLY RENTAL (MONTH + ELECTRICITY + FINAL CLEANING): SEPTEMBER - []10,000; OCTOBER - []8,000. MINIMUM STAY OF ONE MONTH. WE DO NOT DO ANNUAL RENTALS Enjoy a charming villa, with a totally unique Al-Andaluz style, and all the facilities you may need for an unforgettable summer vacation at the beach! The unbeatable location, in Costabella, Marbella East, offers less than 1 minute walk to one of the best beaches in Marbella, with a multitude of beach clubs and restaurants, including the fantastic Luuma Beach Marbella, in front of the property, the Dune Beach Marbella, the Bono Beach Marbella or Las Flores Restaurant. On the other hand, outside the beach, you can also find, at a distance of no more than 1.5 km, the Mama's Bakery and the Don Quijote Restaurant. On the other hand, if you are passionate about sports, another reason why Marbella East stands out is for its golf courses oriented throughout the area, among the most prominent: the Santa Clara Golf Marbella, a 4-minute drive away, and the Marbella Golf Country Club, 2.5 km away; also, if you are looking for other activities such as swimming, table tennis, paddle tennis or fitness, you can go to the Royal Tennis Club Marbella. The historic center of Marbella and the great tourist attraction of Puerto Banús are 11.0 km and 18.0 km away, respectively. This villa, with 3 floors and 4 open bedrooms, is suitable for up to 7 people. Fully equipped, offering space and privacy in equal parts, and with a decoration in the purest Arabian style combined with art deco furniture and other antiquities that undoubtedly makes the difference. The villa stands out for its heated swimming pool, with salt water and waterfall, with sun loungers, umbrella and shower, as well as its extensive garden, with dining table, chill-out area, and trampoline, ideal for children, on the second floor, as well as its stunning sea views, from the terrace on the third floor, making you want to enjoy a good lunch or dinner, by candlelight, at a table, extensible, with space for up to eight guests, or a cocktail or a good coffee in the chill-out area, as well as sunbathing on the coast in one of its sun loungers. As for the first floor, in addition to its pool area, you can also find 2 bedrooms, both with double bed and desk, excellent natural light and en suite bathrooms, with shower and fitted closets; plus direct access to the pool and garden and, in the first one, TV. On the other hand, a living room, with a dining table, two sofas, smart TV, with international channels, fireplace and a foosball table, ideal for children and adults, plus access to the garden. Finally, a kitchen, also with TV and appliances of all kinds: oven, refrigerator, dishwasher, coffee maker, kettle and cooking machine. The second floor comprises another master suite, this one also with a double bed and a spacious desk, as well as TV and direct access to the terrace on the second floor, whose sea views are also impressive; the bathroom, all in marble, has a shower. On this floor there is also a bedroom with a single bed, desk and TV, making it also an ideal room for children. In addition, the villa has a private parking space. Bath towels and bed linen are included in the rental price and will be at your vacation home upon arrival, as well as high speed wifi and air conditioning. Washing machine also available in the garden. Security cameras and alarm available. This unique villa is also suitable for people with reduced mobility, thanks to its flush entrance and floor between rooms, its interior elevator and its support and seat in showers. One bathroom has an open shower area that fits for people with wheelchairs.