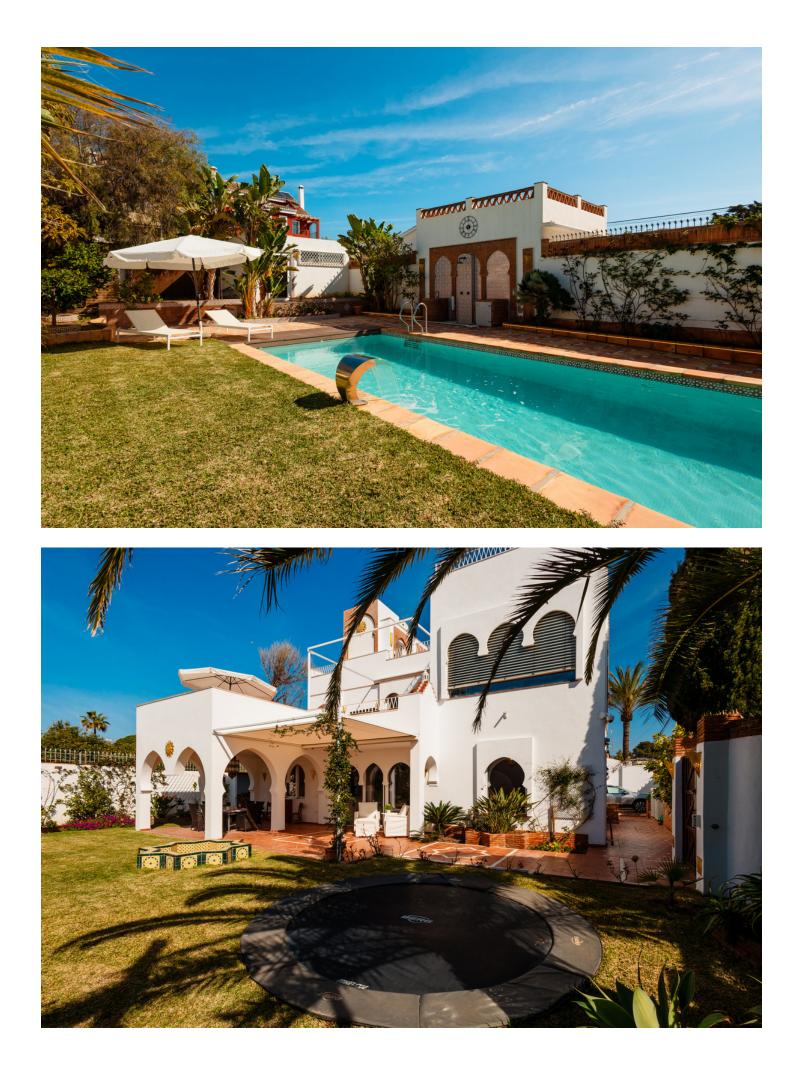

MONTHLY RENTAL (MONTH + ELECTRICITY + FINAL CLEANING): SEPTEMBER - []10,000; OCTOBER - []8,000. MINIMUM STAY OF ONE MONTH. WE DO NOT DO ANNUAL RENTALS Enjoy a charming villa, with a totally unique Al-Andaluz style, and all the facilities you may need for an unforgettable summer vacation at the beach! The unbeatable location, in Costabella, Marbella East, offers less than 1 minute walk to one of the best beaches in Marbella, with a multitude of beach clubs and restaurants, including the fantastic Luuma Beach Marbella, in front of the property, the Dune Beach Marbella, the Bono Beach Marbella or Las Flores Restaurant. On the other hand, outside the beach, you can also find, at a distance of no more than 1.5 km, the Mama's Bakery and the Don Quijote Restaurant. On the other hand, if you are passionate about sports, another reason why Marbella East stands out is for its golf courses oriented throughout the area, among the most prominent: the Santa Clara Golf Marbella, a 4-minute drive away, and the Marbella Golf Country Club, 2.5 km away; also, if you are looking for other activities such as swimming, table tennis, paddle tennis or fitness, you can go to the Royal Tennis Club Marbella. The historic center of Marbella and the great tourist attraction of Puerto Banús are 11.0 km and 18.0 km away, respectively. This villa, with 3 floors and 4 open bedrooms, is suitable for up to 7 people. Fully equipped, offering space and privacy in equal parts, and with a decoration in the purest Arabian style combined with art deco furniture and other antiquities that undoubtedly makes the difference. The villa stands out for its heated swimming pool, with salt water and waterfall, with sun loungers, umbrella and shower, as well as its extensive garden, with dining table, chill-out area, and trampoline, ideal for children, on the second floor, as well as its stunning sea views, from the terrace on the third floor, making you want to enjoy a good lunch or dinner, by candlelight, at a table, extensible, with space for up to eight guests, or a cocktail or a good coffee in the chill-out area, as well as sunbathing on the coast in one of its sun loungers. As for the first floor, in addition to its pool area, you can also find 2 bedrooms, both with double bed and desk, excellent natural light and en suite bathrooms, with shower and fitted closets; plus direct access to the pool and garden and, in the first one, TV. On the other hand, a living room, with a dining table, two sofas, smart TV, with international channels, fireplace and a foosball table, ideal for children and adults, plus access to the garden. Finally, a kitchen, also with TV and appliances of all kinds: oven, refrigerator, dishwasher, coffee maker, kettle and cooking machine. The second floor comprises another master suite, this one also with a double bed and a spacious desk, as well as TV and direct access to the terrace on the second floor, whose sea views are also impressive; the bathroom, all in marble, has a shower. On this floor there is also a bedroom with a single bed, desk and TV, making it also an ideal room for children. In addition, the villa has a private parking space. Bath towels and bed linen are included in the rental price and will be at your vacation home upon arrival, as well as high speed wifi and air conditioning. Washing machine also available in the garden. Security cameras and alarm available. This unique villa is also suitable for people with reduced mobility, thanks to its flush entrance and floor between rooms, its interior elevator and its support and seat in showers. One bathroom has an open shower area that fits for people with wheelchairs.