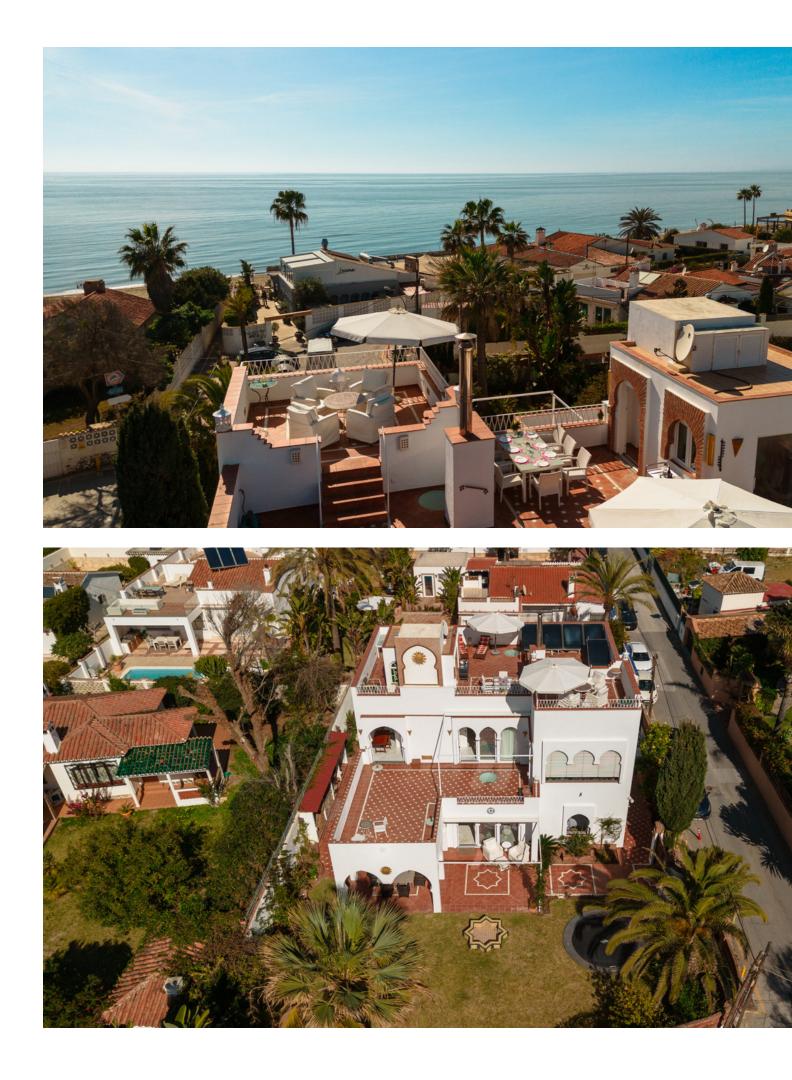

MONTHLY RENTAL (MONTH + ELECTRICITY + FINAL CLEANING): SEPTEMBER - []10,000; OCTOBER - []8,000. MINIMUM STAY OF ONE MONTH. WE DO NOT DO ANNUAL RENTALS Enjoy a charming villa, with a totally unique Al-Andaluz style, and all the facilities you may need for an unforgettable summer vacation at the beach! The unbeatable location, in Costabella, Marbella East, offers less than 1 minute walk to one of the best beaches in Marbella, with a multitude of beach clubs and restaurants, including the fantastic Luuma Beach Marbella, in front of the property, the Dune Beach Marbella, the Bono Beach Marbella or Las Flores Restaurant. On the other hand, outside the beach, you can also find, at a distance of no more than 1.5 km, the Mama's Bakery and the Don Quijote Restaurant. On the other hand, if you are passionate about sports, another reason why Marbella East stands out is for its golf courses oriented throughout the area, among the most prominent: the Santa Clara Golf Marbella, a 4-minute drive away, and the Marbella Golf Country Club, 2.5 km away; also, if you are looking for other activities such as swimming, table tennis, paddle tennis or fitness, you can go to the Royal Tennis Club Marbella. The historic center of Marbella and the great tourist attraction of Puerto Banús are 11.0 km and 18.0 km away, respectively. This villa, with 3 floors and 4 open bedrooms, is suitable for up to 7 people. Fully equipped, offering space and privacy in equal parts, and with a decoration in the purest Arabian style combined with art deco furniture and other antiquities that undoubtedly makes the difference. The villa stands out for its heated swimming pool, with salt water and waterfall, with sun loungers, umbrella and shower, as well as its extensive garden, with dining table, chill-out area, and trampoline, ideal for children, on the second floor, as well as its stunning sea views, from the terrace on the third floor, making you want to enjoy a good lunch or dinner, by candlelight, at a table, extensible, with space for up to eight guests, or a cocktail or a good coffee in the chill-out area, as well as sunbathing on the coast in one of its sun loungers. As for the first floor, in addition to its pool area, you can also find 2 bedrooms, both with double bed and desk, excellent natural light and en suite bathrooms, with shower and fitted closets; plus direct access to the pool and garden and, in the first one, TV. On the other hand, a living room, with a dining table, two sofas, smart TV, with international channels, fireplace and a foosball table, ideal for children and adults, plus access to the garden. Finally, a kitchen, also with TV and appliances of all kinds: oven, refrigerator, dishwasher, coffee maker, kettle and cooking machine. The second floor comprises another master suite, this one also with a double bed and a spacious desk, as well as TV and direct access to the terrace on the second floor, whose sea views are also impressive; the bathroom, all in marble, has a shower. On this floor there is also a bedroom with a single bed, desk and TV, making it also an ideal room for children. In addition, the villa has a private parking space. Bath towels and bed linen are included in the rental price and will be at your vacation home upon arrival, as well as high speed wifi and air conditioning. Washing machine also available in the garden. Security cameras and alarm available. This unique villa is also suitable for people with reduced mobility, thanks to its flush entrance and floor between rooms, its interior elevator and its support and seat in showers. One bathroom has an open shower area that fits for people with wheelchairs.