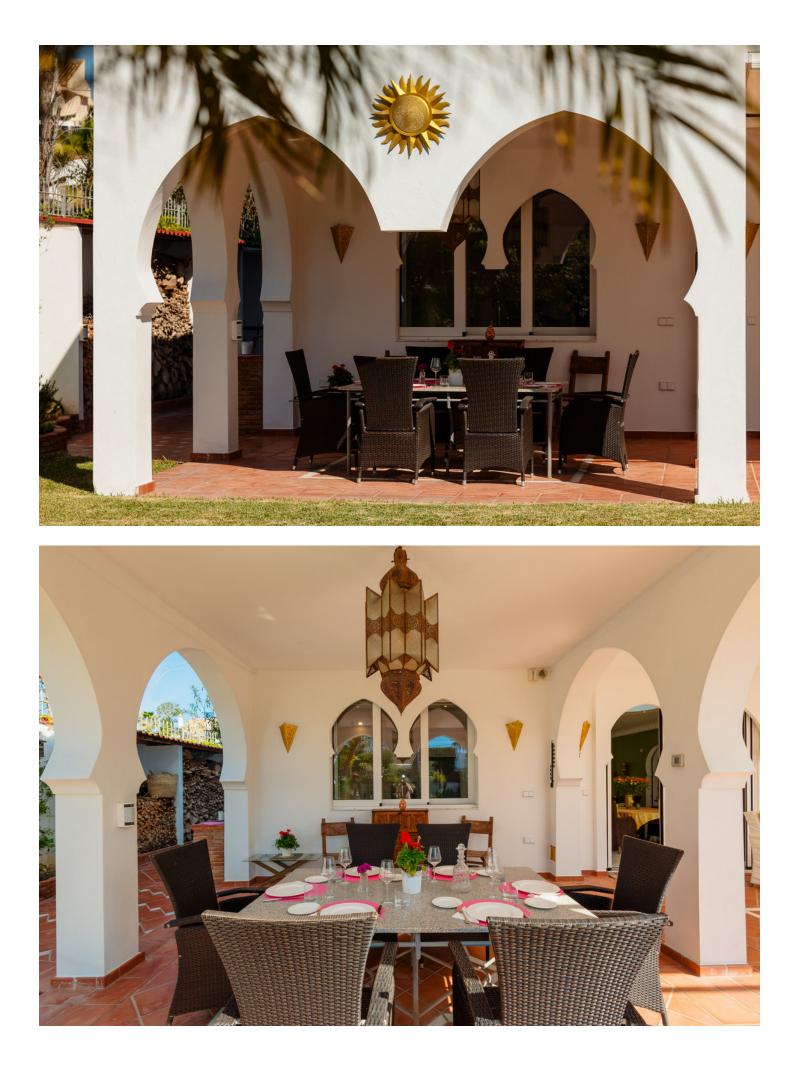

MONTHLY RENTAL (MONTH + ELECTRICITY + FINAL CLEANING): SEPTEMBER - []10,000; OCTOBER - []8,000. MINIMUM STAY OF ONE MONTH. WE DO NOT DO ANNUAL RENTALS Enjoy a charming villa, with a totally unique Al-Andaluz style, and all the facilities you may need for an unforgettable summer vacation at the beach! The unbeatable location, in Costabella, Marbella East, offers less than 1 minute walk to one of the best beaches in Marbella, with a multitude of beach clubs and restaurants, including the fantastic Luuma Beach Marbella, in front of the property, the Dune Beach Marbella, the Bono Beach Marbella or Las Flores Restaurant. On the other hand, outside the beach, you can also find, at a distance of no more than 1.5 km, the Mama's Bakery and the Don Quijote Restaurant. On the other hand, if you are passionate about sports, another reason why Marbella East stands out is for its golf courses oriented throughout the area, among the most prominent: the Santa Clara Golf Marbella, a 4-minute drive away, and the Marbella Golf Country Club, 2.5 km away; also, if you are looking for other activities such as swimming, table tennis, paddle tennis or fitness, you can go to the Royal Tennis Club Marbella. The historic center of Marbella and the great tourist attraction of Puerto Banús are 11.0 km and 18.0 km away, respectively. This villa, with 3 floors and 4 open bedrooms, is suitable for up to 7 people. Fully equipped, offering space and privacy in equal parts, and with a decoration in the purest Arabian style combined with art deco furniture and other antiquities that undoubtedly makes the difference. The villa stands out for its heated swimming pool, with salt water and waterfall, with sun loungers, umbrella and shower, as well as its extensive garden, with dining table, chill-out area, and trampoline, ideal for children, on the second floor, as well as its stunning sea views, from the terrace on the third floor, making you want to enjoy a good lunch or dinner, by candlelight, at a table, extensible, with space for up to eight guests, or a cocktail or a good coffee in the chill-out area, as well as sunbathing on the coast in one of its sun loungers. As for the first floor, in addition to its pool area, you can also find 2 bedrooms, both with double bed and desk, excellent natural light and en suite bathrooms, with shower and fitted closets; plus direct access to the pool and garden and, in the first one, TV. On the other hand, a living room, with a dining table, two sofas, smart TV, with international channels, fireplace and a foosball table, ideal for children and adults, plus access to the garden. Finally, a kitchen, also with TV and appliances of all kinds: oven, refrigerator, dishwasher, coffee maker, kettle and cooking machine. The second floor comprises another master suite, this one also with a double bed and a spacious desk, as well as TV and direct access to the terrace on the second floor, whose sea views are also impressive; the bathroom, all in marble, has a shower. On this floor there is also a bedroom with a single bed, desk and TV, making it also an ideal room for children. In addition, the villa has a private parking space. Bath towels and bed linen are included in the rental price and will be at your vacation home upon arrival, as well as high speed wifi and air conditioning. Washing machine also available in the garden. Security cameras and alarm available. This unique villa is also suitable for people with reduced mobility, thanks to its flush entrance and floor between rooms, its interior elevator and its support and seat in showers. One bathroom has an open shower area that fits for people with wheelchairs.