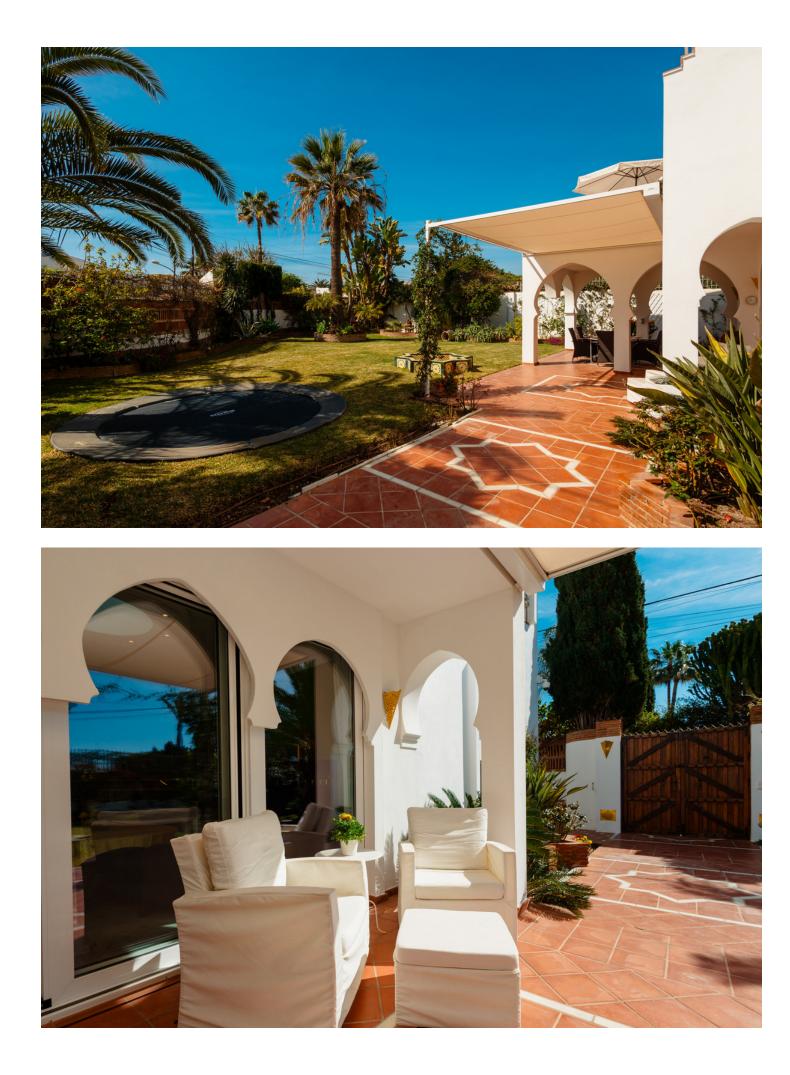

MONTHLY RENTAL (MONTH + ELECTRICITY + FINAL CLEANING): SEPTEMBER - []10,000; OCTOBER - []8,000. MINIMUM STAY OF ONE MONTH. WE DO NOT DO ANNUAL RENTALS Enjoy a charming villa, with a totally unique Al-Andaluz style, and all the facilities you may need for an unforgettable summer vacation at the beach! The unbeatable location, in Costabella, Marbella East, offers less than 1 minute walk to one of the best beaches in Marbella, with a multitude of beach clubs and restaurants, including the fantastic Luuma Beach Marbella, in front of the property, the Dune Beach Marbella, the Bono Beach Marbella or Las Flores Restaurant. On the other hand, outside the beach, you can also find, at a distance of no more than 1.5 km, the Mama's Bakery and the Don Quijote Restaurant. On the other hand, if you are passionate about sports, another reason why Marbella East stands out is for its golf courses oriented throughout the area, among the most prominent: the Santa Clara Golf Marbella, a 4-minute drive away, and the Marbella Golf Country Club, 2.5 km away; also, if you are looking for other activities such as swimming, table tennis, paddle tennis or fitness, you can go to the Royal Tennis Club Marbella. The historic center of Marbella and the great tourist attraction of Puerto Banús are 11.0 km and 18.0 km away, respectively. This villa, with 3 floors and 4 open bedrooms, is suitable for up to 7 people. Fully equipped, offering space and privacy in equal parts, and with a decoration in the purest Arabian style combined with art deco furniture and other antiquities that undoubtedly makes the difference. The villa stands out for its heated swimming pool, with salt water and waterfall, with sun loungers, umbrella and shower, as well as its extensive garden, with dining table, chill-out area, and trampoline, ideal for children, on the second floor, as well as its stunning sea views, from the terrace on the third floor, making you want to enjoy a good lunch or dinner, by candlelight, at a table, extensible, with space for up to eight guests, or a cocktail or a good coffee in the chill-out area, as well as sunbathing on the coast in one of its sun loungers. As for the first floor, in addition to its pool area, you can also find 2 bedrooms, both with double bed and desk, excellent natural light and en suite bathrooms, with shower and fitted closets; plus direct access to the pool and garden and, in the first one, TV. On the other hand, a living room, with a dining table, two sofas, smart TV, with international channels, fireplace and a foosball table, ideal for children and adults, plus access to the garden. Finally, a kitchen, also with TV and appliances of all kinds: oven, refrigerator, dishwasher, coffee maker, kettle and cooking machine. The second floor comprises another master suite, this one also with a double bed and a spacious desk, as well as TV and direct access to the terrace on the second floor, whose sea views are also impressive; the bathroom, all in marble, has a shower. On this floor there is also a bedroom with a single bed, desk and TV, making it also an ideal room for children. In addition, the villa has a private parking space. Bath towels and bed linen are included in the rental price and will be at your vacation home upon arrival, as well as high speed wifi and air conditioning. Washing machine also available in the garden. Security cameras and alarm available. This unique villa is also suitable for people with reduced mobility, thanks to its flush entrance and floor between rooms, its interior elevator and its support and seat in showers. One bathroom has an open shower area that fits for people with wheelchairs.