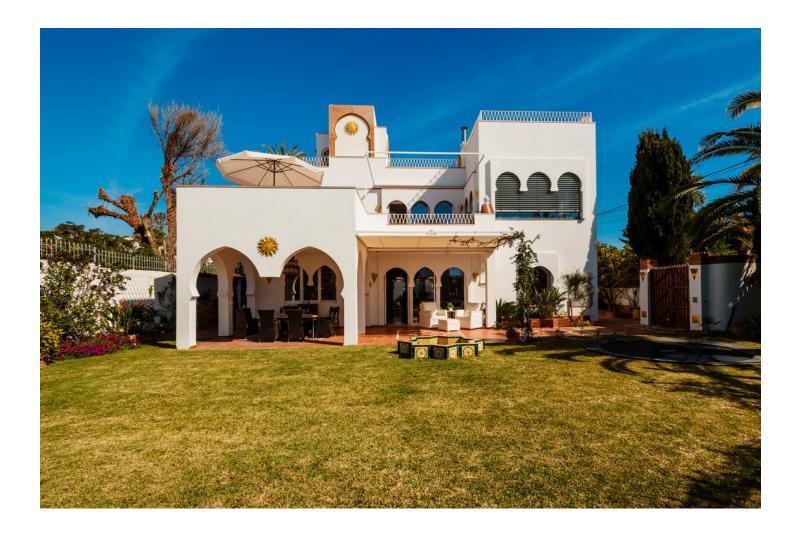

MONTHLY RENTAL (MONTH + ELECTRICITY + FINAL CLEANING): SEPTEMBER - []10,000; OCTOBER - []8,000. MINIMUM STAY OF ONE MONTH. WE DO NOT DO ANNUAL RENTALS Enjoy a charming villa, with a totally unique Al-Andaluz style, and all the facilities you may need for an unforgettable summer vacation at the beach! The unbeatable location, in Costabella, Marbella East, offers less than 1 minute walk to one of the best beaches in Marbella, with a multitude of beach clubs and restaurants, including the fantastic Luuma Beach Marbella, in front of the property, the Dune Beach Marbella, the Bono Beach Marbella or Las Flores Restaurant. On the other hand, outside the beach, you can also find, at a distance of no more than 1.5 km, the Mama's Bakery and the Don Quijote Restaurant. On the other hand, if you are passionate about sports, another reason why Marbella East stands out is for its golf courses oriented throughout the area, among the most prominent: the Santa Clara Golf Marbella, a 4-minute drive away, and the Marbella Golf Country Club, 2.5 km away; also, if you are looking for other activities such as swimming, table tennis, paddle tennis or fitness, you can go to the Royal Tennis Club Marbella. The historic center of Marbella and the great tourist attraction of Puerto Banús are 11.0 km and 18.0 km away, respectively. This villa, with 3 floors and 4 open bedrooms, is suitable for up to 7 people. Fully equipped, offering space and privacy in equal parts, and with a decoration in the purest Arabian style combined with art deco furniture and other antiquities that undoubtedly makes the difference. The villa stands out for its heated swimming pool, with salt water and waterfall, with sun loungers, umbrella and shower, as well as its extensive garden, with dining table, chill-out area, and trampoline, ideal for children, on the second floor, as well as its stunning sea views, from the terrace on the third floor, making you want to enjoy a good lunch or dinner, by candlelight, at a table, extensible, with space for up to eight guests, or a cocktail or a good coffee in the chill-out area, as well as sunbathing on the coast in one of its sun loungers. As for the first floor, in addition to its pool area, you can also find 2 bedrooms, both with double bed and desk, excellent natural light and en suite bathrooms, with shower and fitted closets; plus direct access to the pool and garden and, in the first one, TV. On the other hand, a living room, with a dining table, two sofas, smart TV, with international channels, fireplace and a foosball table, ideal for children and adults, plus access to the garden. Finally, a kitchen, also with TV and appliances of all kinds: oven, refrigerator, dishwasher, coffee maker, kettle and cooking machine. The second floor comprises another master suite, this one also with a double bed and a spacious desk, as well as TV and direct access to the terrace on the second floor, whose sea views are also impressive; the bathroom, all in marble, has a shower. On this floor there is also a bedroom with a single bed, desk and TV, making it also an ideal room for children. In addition, the villa has a private parking space. Bath towels and bed linen are included in the rental price and will be at your vacation home upon arrival, as well as high speed wifi and air conditioning. Washing machine also available in the garden. Security cameras and alarm available. This unique villa is also suitable for people with reduced mobility, thanks to its flush entrance and floor between rooms, its interior elevator and its support and seat in showers. One bathroom has an open shower area that fits for people with wheelchairs.