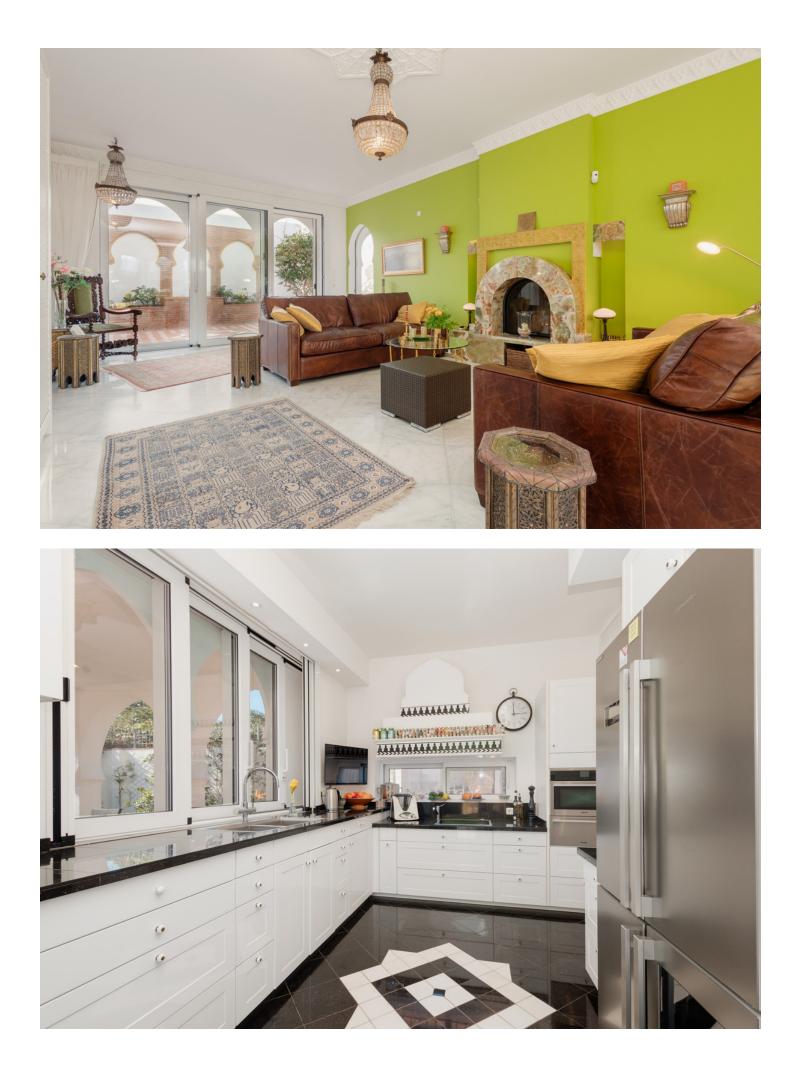

MONTHLY RENTAL (MONTH + ELECTRICITY + FINAL CLEANING): SEPTEMBER - []10,000; OCTOBER - []8,000. MINIMUM STAY OF ONE MONTH. WE DO NOT DO ANNUAL RENTALS Enjoy a charming villa, with a totally unique Al-Andaluz style, and all the facilities you may need for an unforgettable summer vacation at the beach! The unbeatable location, in Costabella, Marbella East, offers less than 1 minute walk to one of the best beaches in Marbella, with a multitude of beach clubs and restaurants, including the fantastic Luuma Beach Marbella, in front of the property, the Dune Beach Marbella, the Bono Beach Marbella or Las Flores Restaurant. On the other hand, outside the beach, you can also find, at a distance of no more than 1.5 km, the Mama's Bakery and the Don Quijote Restaurant. On the other hand, if you are passionate about sports, another reason why Marbella East stands out is for its golf courses oriented throughout the area, among the most prominent: the Santa Clara Golf Marbella, a 4-minute drive away, and the Marbella Golf Country Club, 2.5 km away; also, if you are looking for other activities such as swimming, table tennis, paddle tennis or fitness, you can go to the Royal Tennis Club Marbella. The historic center of Marbella and the great tourist attraction of Puerto Banús are 11.0 km and 18.0 km away, respectively. This villa, with 3 floors and 4 open bedrooms, is suitable for up to 7 people. Fully equipped, offering space and privacy in equal parts, and with a decoration in the purest Arabian style combined with art deco furniture and other antiquities that undoubtedly makes the difference. The villa stands out for its heated swimming pool, with salt water and waterfall, with sun loungers, umbrella and shower, as well as its extensive garden, with dining table, chill-out area, and trampoline, ideal for children, on the second floor, as well as its stunning sea views, from the terrace on the third floor, making you want to enjoy a good lunch or dinner, by candlelight, at a table, extensible, with space for up to eight guests, or a cocktail or a good coffee in the chill-out area, as well as sunbathing on the coast in one of its sun loungers. As for the first floor, in addition to its pool area, you can also find 2 bedrooms, both with double bed and desk, excellent natural light and en suite bathrooms, with shower and fitted closets; plus direct access to the pool and garden and, in the first one, TV. On the other hand, a living room, with a dining table, two sofas, smart TV, with international channels, fireplace and a foosball table, ideal for children and adults, plus access to the garden. Finally, a kitchen, also with TV and appliances of all kinds: oven, refrigerator, dishwasher, coffee maker, kettle and cooking machine. The second floor comprises another master suite, this one also with a double bed and a spacious desk, as well as TV and direct access to the terrace on the second floor, whose sea views are also impressive; the bathroom, all in marble, has a shower. On this floor there is also a bedroom with a single bed, desk and TV, making it also an ideal room for children. In addition, the villa has a private parking space. Bath towels and bed linen are included in the rental price and will be at your vacation home upon arrival, as well as high speed wifi and air conditioning. Washing machine also available in the garden. Security cameras and alarm available. This unique villa is also suitable for people with reduced mobility, thanks to its flush entrance and floor between rooms, its interior elevator and its support and seat in showers. One bathroom has an open shower area that fits for people with wheelchairs.