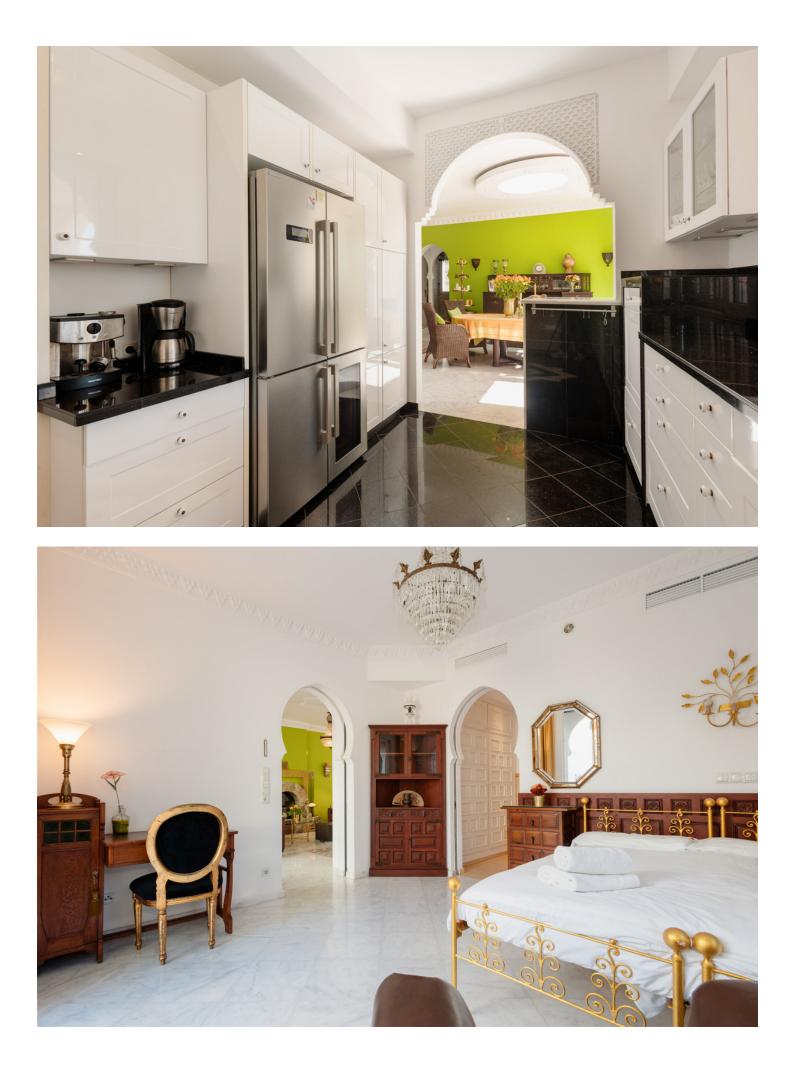

MONTHLY RENTAL (MONTH + ELECTRICITY + FINAL CLEANING): SEPTEMBER - []10,000; OCTOBER - []8,000. MINIMUM STAY OF ONE MONTH. WE DO NOT DO ANNUAL RENTALS Enjoy a charming villa, with a totally unique Al-Andaluz style, and all the facilities you may need for an unforgettable summer vacation at the beach! The unbeatable location, in Costabella, Marbella East, offers less than 1 minute walk to one of the best beaches in Marbella, with a multitude of beach clubs and restaurants, including the fantastic Luuma Beach Marbella, in front of the property, the Dune Beach Marbella, the Bono Beach Marbella or Las Flores Restaurant. On the other hand, outside the beach, you can also find, at a distance of no more than 1.5 km, the Mama's Bakery and the Don Quijote Restaurant. On the other hand, if you are passionate about sports, another reason why Marbella East stands out is for its golf courses oriented throughout the area, among the most prominent: the Santa Clara Golf Marbella, a 4-minute drive away, and the Marbella Golf Country Club, 2.5 km away; also, if you are looking for other activities such as swimming, table tennis, paddle tennis or fitness, you can go to the Royal Tennis Club Marbella. The historic center of Marbella and the great tourist attraction of Puerto Banús are 11.0 km and 18.0 km away, respectively. This villa, with 3 floors and 4 open bedrooms, is suitable for up to 7 people. Fully equipped, offering space and privacy in equal parts, and with a decoration in the purest Arabian style combined with art deco furniture and other antiquities that undoubtedly makes the difference. The villa stands out for its heated swimming pool, with salt water and waterfall, with sun loungers, umbrella and shower, as well as its extensive garden, with dining table, chill-out area, and trampoline, ideal for children, on the second floor, as well as its stunning sea views, from the terrace on the third floor, making you want to enjoy a good lunch or dinner, by candlelight, at a table, extensible, with space for up to eight guests, or a cocktail or a good coffee in the chill-out area, as well as sunbathing on the coast in one of its sun loungers. As for the first floor, in addition to its pool area, you can also find 2 bedrooms, both with double bed and desk, excellent natural light and en suite bathrooms, with shower and fitted closets; plus direct access to the pool and garden and, in the first one, TV. On the other hand, a living room, with a dining table, two sofas, smart TV, with international channels, fireplace and a foosball table, ideal for children and adults, plus access to the garden. Finally, a kitchen, also with TV and appliances of all kinds: oven, refrigerator, dishwasher, coffee maker, kettle and cooking machine. The second floor comprises another master suite, this one also with a double bed and a spacious desk, as well as TV and direct access to the terrace on the second floor, whose sea views are also impressive; the bathroom, all in marble, has a shower. On this floor there is also a bedroom with a single bed, desk and TV, making it also an ideal room for children. In addition, the villa has a private parking space. Bath towels and bed linen are included in the rental price and will be at your vacation home upon arrival, as well as high speed wifi and air conditioning. Washing machine also available in the garden. Security cameras and alarm available. This unique villa is also suitable for people with reduced mobility, thanks to its flush entrance and floor between rooms, its interior elevator and its support and seat in showers. One bathroom has an open shower area that fits for people with wheelchairs.