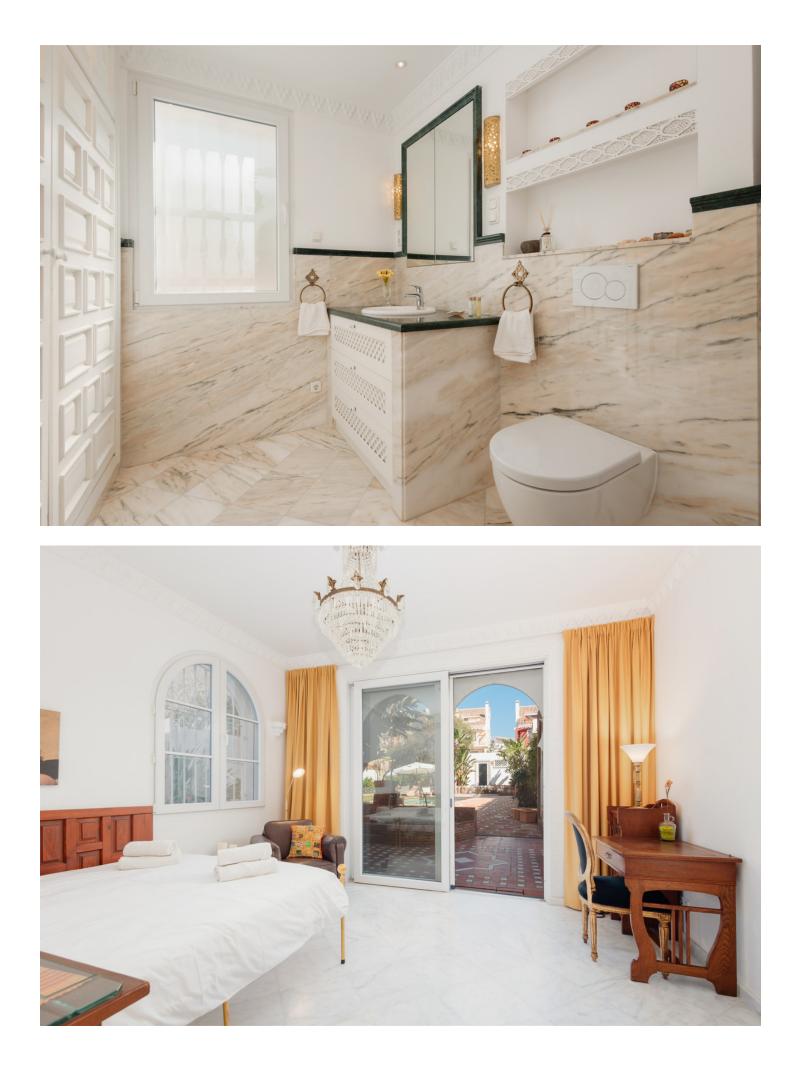

MONTHLY RENTAL (MONTH + ELECTRICITY + FINAL CLEANING): SEPTEMBER - []10,000; OCTOBER - []8,000. MINIMUM STAY OF ONE MONTH. WE DO NOT DO ANNUAL RENTALS Enjoy a charming villa, with a totally unique Al-Andaluz style, and all the facilities you may need for an unforgettable summer vacation at the beach! The unbeatable location, in Costabella, Marbella East, offers less than 1 minute walk to one of the best beaches in Marbella, with a multitude of beach clubs and restaurants, including the fantastic Luuma Beach Marbella, in front of the property, the Dune Beach Marbella, the Bono Beach Marbella or Las Flores Restaurant. On the other hand, outside the beach, you can also find, at a distance of no more than 1.5 km, the Mama's Bakery and the Don Quijote Restaurant. On the other hand, if you are passionate about sports, another reason why Marbella East stands out is for its golf courses oriented throughout the area, among the most prominent: the Santa Clara Golf Marbella, a 4-minute drive away, and the Marbella Golf Country Club, 2.5 km away; also, if you are looking for other activities such as swimming, table tennis, paddle tennis or fitness, you can go to the Royal Tennis Club Marbella. The historic center of Marbella and the great tourist attraction of Puerto Banús are 11.0 km and 18.0 km away, respectively. This villa, with 3 floors and 4 open bedrooms, is suitable for up to 7 people. Fully equipped, offering space and privacy in equal parts, and with a decoration in the purest Arabian style combined with art deco furniture and other antiquities that undoubtedly makes the difference. The villa stands out for its heated swimming pool, with salt water and waterfall, with sun loungers, umbrella and shower, as well as its extensive garden, with dining table, chill-out area, and trampoline, ideal for children, on the second floor, as well as its stunning sea views, from the terrace on the third floor, making you want to enjoy a good lunch or dinner, by candlelight, at a table, extensible, with space for up to eight guests, or a cocktail or a good coffee in the chill-out area, as well as sunbathing on the coast in one of its sun loungers. As for the first floor, in addition to its pool area, you can also find 2 bedrooms, both with double bed and desk, excellent natural light and en suite bathrooms, with shower and fitted closets; plus direct access to the pool and garden and, in the first one, TV. On the other hand, a living room, with a dining table, two sofas, smart TV, with international channels, fireplace and a foosball table, ideal for children and adults, plus access to the garden. Finally, a kitchen, also with TV and appliances of all kinds: oven, refrigerator, dishwasher, coffee maker, kettle and cooking machine. The second floor comprises another master suite, this one also with a double bed and a spacious desk, as well as TV and direct access to the terrace on the second floor, whose sea views are also impressive; the bathroom, all in marble, has a shower. On this floor there is also a bedroom with a single bed, desk and TV, making it also an ideal room for children. In addition, the villa has a private parking space. Bath towels and bed linen are included in the rental price and will be at your vacation home upon arrival, as well as high speed wifi and air conditioning. Washing machine also available in the garden. Security cameras and alarm available. This unique villa is also suitable for people with reduced mobility, thanks to its flush entrance and floor between rooms, its interior elevator and its support and seat in showers. One bathroom has an open shower area that fits for people with wheelchairs.