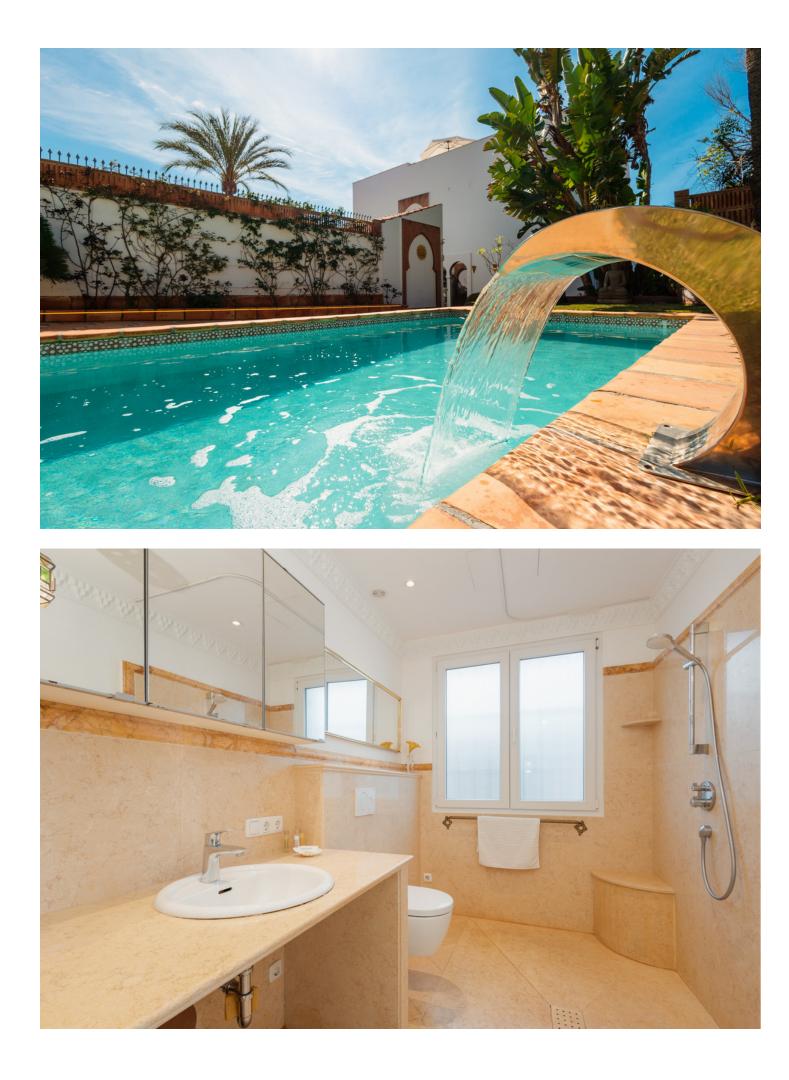

MONTHLY RENTAL (MONTH + ELECTRICITY + FINAL CLEANING): SEPTEMBER - []10,000; OCTOBER - []8,000. MINIMUM STAY OF ONE MONTH. WE DO NOT DO ANNUAL RENTALS Enjoy a charming villa, with a totally unique Al-Andaluz style, and all the facilities you may need for an unforgettable summer vacation at the beach! The unbeatable location, in Costabella, Marbella East, offers less than 1 minute walk to one of the best beaches in Marbella, with a multitude of beach clubs and restaurants, including the fantastic Luuma Beach Marbella, in front of the property, the Dune Beach Marbella, the Bono Beach Marbella or Las Flores Restaurant. On the other hand, outside the beach, you can also find, at a distance of no more than 1.5 km, the Mama's Bakery and the Don Quijote Restaurant. On the other hand, if you are passionate about sports, another reason why Marbella East stands out is for its golf courses oriented throughout the area, among the most prominent: the Santa Clara Golf Marbella, a 4-minute drive away, and the Marbella Golf Country Club, 2.5 km away; also, if you are looking for other activities such as swimming, table tennis, paddle tennis or fitness, you can go to the Royal Tennis Club Marbella. The historic center of Marbella and the great tourist attraction of Puerto Banús are 11.0 km and 18.0 km away, respectively. This villa, with 3 floors and 4 open bedrooms, is suitable for up to 7 people. Fully equipped, offering space and privacy in equal parts, and with a decoration in the purest Arabian style combined with art deco furniture and other antiquities that undoubtedly makes the difference. The villa stands out for its heated swimming pool, with salt water and waterfall, with sun loungers, umbrella and shower, as well as its extensive garden, with dining table, chill-out area, and trampoline, ideal for children, on the second floor, as well as its stunning sea views, from the terrace on the third floor, making you want to enjoy a good lunch or dinner, by candlelight, at a table, extensible, with space for up to eight guests, or a cocktail or a good coffee in the chill-out area, as well as sunbathing on the coast in one of its sun loungers. As for the first floor, in addition to its pool area, you can also find 2 bedrooms, both with double bed and desk, excellent natural light and en suite bathrooms, with shower and fitted closets; plus direct access to the pool and garden and, in the first one, TV. On the other hand, a living room, with a dining table, two sofas, smart TV, with international channels, fireplace and a foosball table, ideal for children and adults, plus access to the garden. Finally, a kitchen, also with TV and appliances of all kinds: oven, refrigerator, dishwasher, coffee maker, kettle and cooking machine. The second floor comprises another master suite, this one also with a double bed and a spacious desk, as well as TV and direct access to the terrace on the second floor, whose sea views are also impressive; the bathroom, all in marble, has a shower. On this floor there is also a bedroom with a single bed, desk and TV, making it also an ideal room for children. In addition, the villa has a private parking space. Bath towels and bed linen are included in the rental price and will be at your vacation home upon arrival, as well as high speed wifi and air conditioning. Washing machine also available in the garden. Security cameras and alarm available. This unique villa is also suitable for people with reduced mobility, thanks to its flush entrance and floor between rooms, its interior elevator and its support and seat in showers. One bathroom has an open shower area that fits for people with wheelchairs.