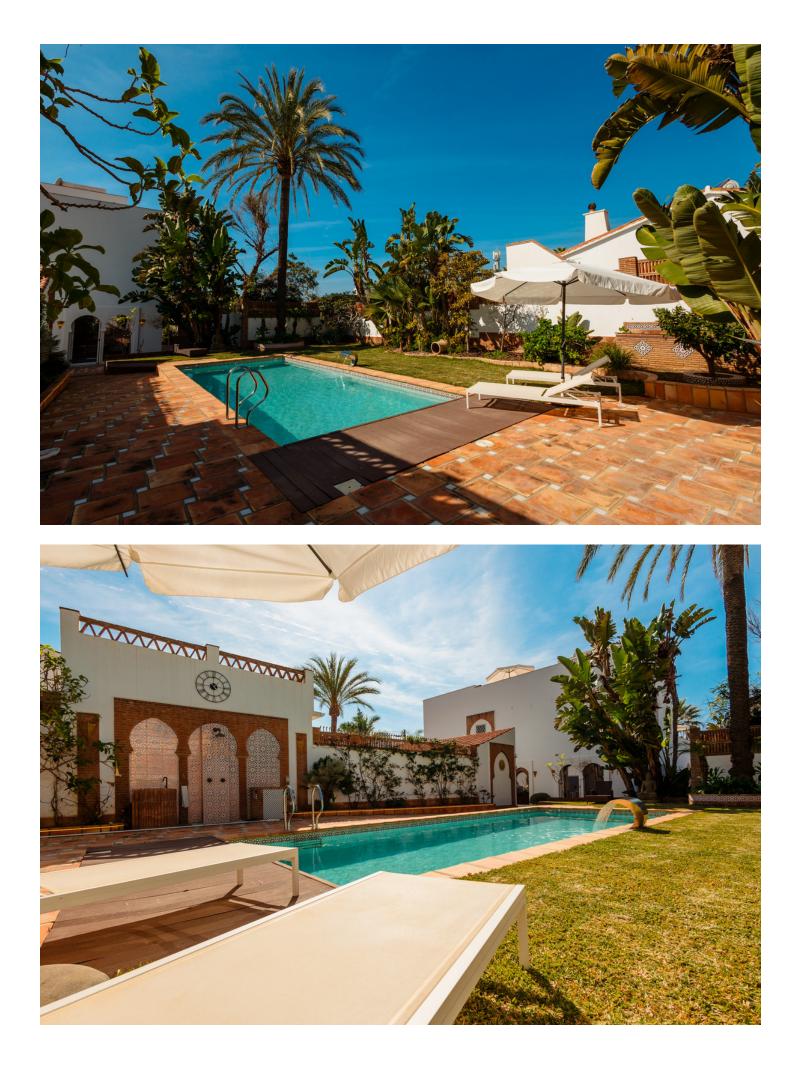

MONTHLY RENTAL (MONTH + ELECTRICITY + FINAL CLEANING): SEPTEMBER - []10,000; OCTOBER - []8,000. MINIMUM STAY OF ONE MONTH. WE DO NOT DO ANNUAL RENTALS Enjoy a charming villa, with a totally unique Al-Andaluz style, and all the facilities you may need for an unforgettable summer vacation at the beach! The unbeatable location, in Costabella, Marbella East, offers less than 1 minute walk to one of the best beaches in Marbella, with a multitude of beach clubs and restaurants, including the fantastic Luuma Beach Marbella, in front of the property, the Dune Beach Marbella, the Bono Beach Marbella or Las Flores Restaurant. On the other hand, outside the beach, you can also find, at a distance of no more than 1.5 km, the Mama's Bakery and the Don Quijote Restaurant. On the other hand, if you are passionate about sports, another reason why Marbella East stands out is for its golf courses oriented throughout the area, among the most prominent: the Santa Clara Golf Marbella, a 4-minute drive away, and the Marbella Golf Country Club, 2.5 km away; also, if you are looking for other activities such as swimming, table tennis, paddle tennis or fitness, you can go to the Royal Tennis Club Marbella. The historic center of Marbella and the great tourist attraction of Puerto Banús are 11.0 km and 18.0 km away, respectively. This villa, with 3 floors and 4 open bedrooms, is suitable for up to 7 people. Fully equipped, offering space and privacy in equal parts, and with a decoration in the purest Arabian style combined with art deco furniture and other antiquities that undoubtedly makes the difference. The villa stands out for its heated swimming pool, with salt water and waterfall, with sun loungers, umbrella and shower, as well as its extensive garden, with dining table, chill-out area, and trampoline, ideal for children, on the second floor, as well as its stunning sea views, from the terrace on the third floor, making you want to enjoy a good lunch or dinner, by candlelight, at a table, extensible, with space for up to eight guests, or a cocktail or a good coffee in the chill-out area, as well as sunbathing on the coast in one of its sun loungers. As for the first floor, in addition to its pool area, you can also find 2 bedrooms, both with double bed and desk, excellent natural light and en suite bathrooms, with shower and fitted closets; plus direct access to the pool and garden and, in the first one, TV. On the other hand, a living room, with a dining table, two sofas, smart TV, with international channels, fireplace and a foosball table, ideal for children and adults, plus access to the garden. Finally, a kitchen, also with TV and appliances of all kinds: oven, refrigerator, dishwasher, coffee maker, kettle and cooking machine. The second floor comprises another master suite, this one also with a double bed and a spacious desk, as well as TV and direct access to the terrace on the second floor, whose sea views are also impressive; the bathroom, all in marble, has a shower. On this floor there is also a bedroom with a single bed, desk and TV, making it also an ideal room for children. In addition, the villa has a private parking space. Bath towels and bed linen are included in the rental price and will be at your vacation home upon arrival, as well as high speed wifi and air conditioning. Washing machine also available in the garden. Security cameras and alarm available. This unique villa is also suitable for people with reduced mobility, thanks to its flush entrance and floor between rooms, its interior elevator and its support and seat in showers. One bathroom has an open shower area that fits for people with wheelchairs.