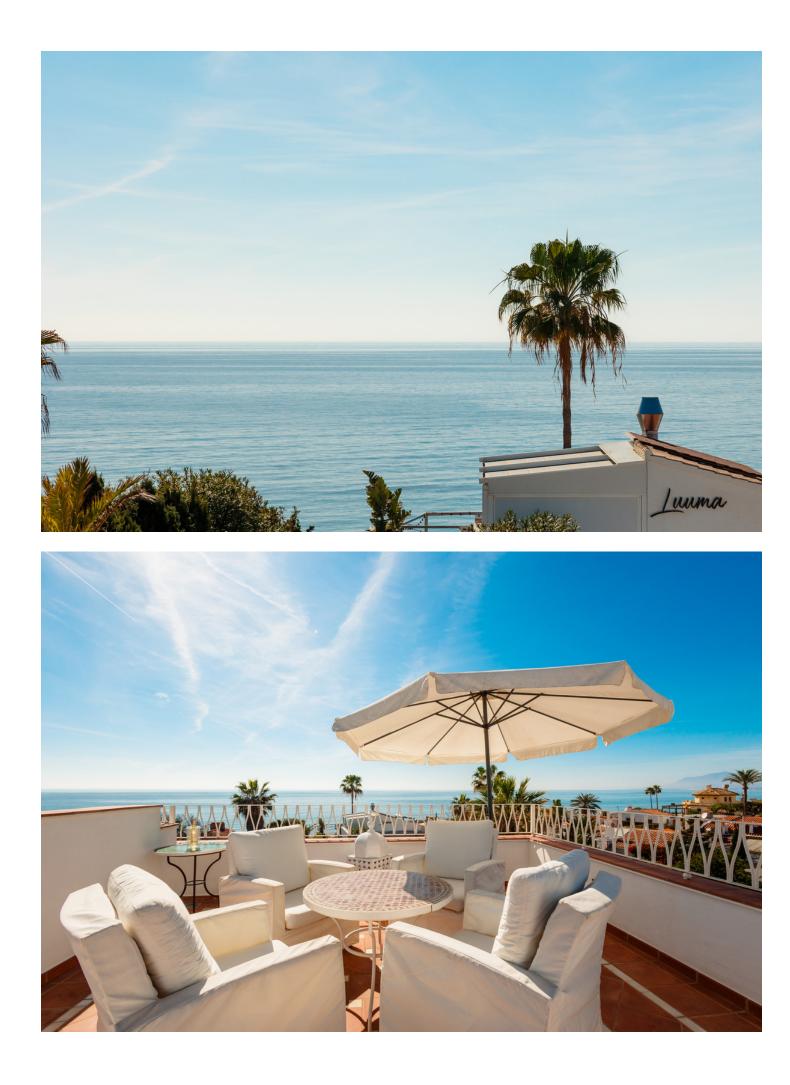

MONTHLY RENTAL (MONTH + ELECTRICITY + FINAL CLEANING): SEPTEMBER - []10,000; OCTOBER - []8,000. MINIMUM STAY OF ONE MONTH. WE DO NOT DO ANNUAL RENTALS Enjoy a charming villa, with a totally unique Al-Andaluz style, and all the facilities you may need for an unforgettable summer vacation at the beach! The unbeatable location, in Costabella, Marbella East, offers less than 1 minute walk to one of the best beaches in Marbella, with a multitude of beach clubs and restaurants, including the fantastic Luuma Beach Marbella, in front of the property, the Dune Beach Marbella, the Bono Beach Marbella or Las Flores Restaurant. On the other hand, outside the beach, you can also find, at a distance of no more than 1.5 km, the Mama's Bakery and the Don Quijote Restaurant. On the other hand, if you are passionate about sports, another reason why Marbella East stands out is for its golf courses oriented throughout the area, among the most prominent: the Santa Clara Golf Marbella, a 4-minute drive away, and the Marbella Golf Country Club, 2.5 km away; also, if you are looking for other activities such as swimming, table tennis, paddle tennis or fitness, you can go to the Royal Tennis Club Marbella. The historic center of Marbella and the great tourist attraction of Puerto Banús are 11.0 km and 18.0 km away, respectively. This villa, with 3 floors and 4 open bedrooms, is suitable for up to 7 people. Fully equipped, offering space and privacy in equal parts, and with a decoration in the purest Arabian style combined with art deco furniture and other antiquities that undoubtedly makes the difference. The villa stands out for its heated swimming pool, with salt water and waterfall, with sun loungers, umbrella and shower, as well as its extensive garden, with dining table, chill-out area, and trampoline, ideal for children, on the second floor, as well as its stunning sea views, from the terrace on the third floor, making you want to enjoy a good lunch or dinner, by candlelight, at a table, extensible, with space for up to eight guests, or a cocktail or a good coffee in the chill-out area, as well as sunbathing on the coast in one of its sun loungers. As for the first floor, in addition to its pool area, you can also find 2 bedrooms, both with double bed and desk, excellent natural light and en suite bathrooms, with shower and fitted closets; plus direct access to the pool and garden and, in the first one, TV. On the other hand, a living room, with a dining table, two sofas, smart TV, with international channels, fireplace and a foosball table, ideal for children and adults, plus access to the garden. Finally, a kitchen, also with TV and appliances of all kinds: oven, refrigerator, dishwasher, coffee maker, kettle and cooking machine. The second floor comprises another master suite, this one also with a double bed and a spacious desk, as well as TV and direct access to the terrace on the second floor, whose sea views are also impressive; the bathroom, all in marble, has a shower. On this floor there is also a bedroom with a single bed, desk and TV, making it also an ideal room for children. In addition, the villa has a private parking space. Bath towels and bed linen are included in the rental price and will be at your vacation home upon arrival, as well as high speed wifi and air conditioning. Washing machine also available in the garden. Security cameras and alarm available. This unique villa is also suitable for people with reduced mobility, thanks to its flush entrance and floor between rooms, its interior elevator and its support and seat in showers. One bathroom has an open shower area that fits for people with wheelchairs.