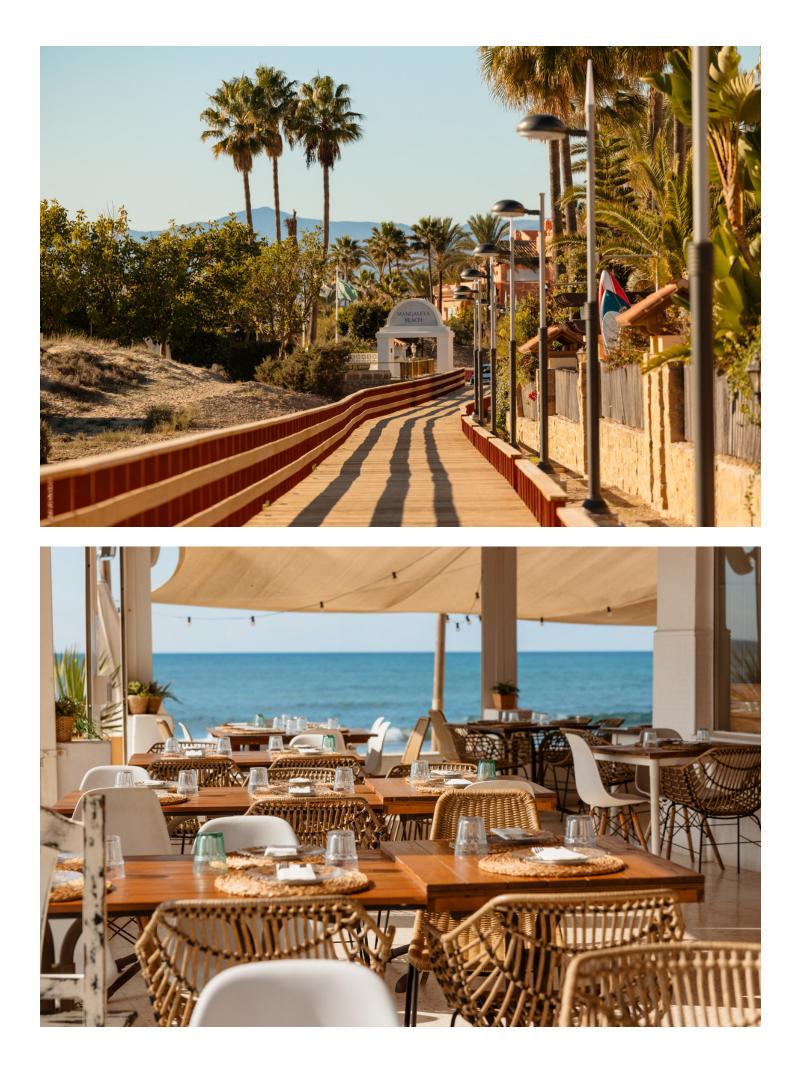

MONTHLY RENTAL (MONTH + ELECTRICITY + FINAL CLEANING): SEPTEMBER - []10,000; OCTOBER - []8,000. MINIMUM STAY OF ONE MONTH. WE DO NOT DO ANNUAL RENTALS Enjoy a charming villa, with a totally unique Al-Andaluz style, and all the facilities you may need for an unforgettable summer vacation at the beach! The unbeatable location, in Costabella, Marbella East, offers less than 1 minute walk to one of the best beaches in Marbella, with a multitude of beach clubs and restaurants, including the fantastic Luuma Beach Marbella, in front of the property, the Dune Beach Marbella, the Bono Beach Marbella or Las Flores Restaurant. On the other hand, outside the beach, you can also find, at a distance of no more than 1.5 km, the Mama's Bakery and the Don Quijote Restaurant. On the other hand, if you are passionate about sports, another reason why Marbella East stands out is for its golf courses oriented throughout the area, among the most prominent: the Santa Clara Golf Marbella, a 4-minute drive away, and the Marbella Golf Country Club, 2.5 km away; also, if you are looking for other activities such as swimming, table tennis, paddle tennis or fitness, you can go to the Royal Tennis Club Marbella. The historic center of Marbella and the great tourist attraction of Puerto Banús are 11.0 km and 18.0 km away, respectively. This villa, with 3 floors and 4 open bedrooms, is suitable for up to 7 people. Fully equipped, offering space and privacy in equal parts, and with a decoration in the purest Arabian style combined with art deco furniture and other antiquities that undoubtedly makes the difference. The villa stands out for its heated swimming pool, with salt water and waterfall, with sun loungers, umbrella and shower, as well as its extensive garden, with dining table, chill-out area, and trampoline, ideal for children, on the second floor, as well as its stunning sea views, from the terrace on the third floor, making you want to enjoy a good lunch or dinner, by candlelight, at a table, extensible, with space for up to eight guests, or a cocktail or a good coffee in the chill-out area, as well as sunbathing on the coast in one of its sun loungers. As for the first floor, in addition to its pool area, you can also find 2 bedrooms, both with double bed and desk, excellent natural light and en suite bathrooms, with shower and fitted closets; plus direct access to the pool and garden and, in the first one, TV. On the other hand, a living room, with a dining table, two sofas, smart TV, with international channels, fireplace and a foosball table, ideal for children and adults, plus access to the garden. Finally, a kitchen, also with TV and appliances of all kinds: oven, refrigerator, dishwasher, coffee maker, kettle and cooking machine. The second floor comprises another master suite, this one also with a double bed and a spacious desk, as well as TV and direct access to the terrace on the second floor, whose sea views are also impressive; the bathroom, all in marble, has a shower. On this floor there is also a bedroom with a single bed, desk and TV, making it also an ideal room for children. In addition, the villa has a private parking space. Bath towels and bed linen are included in the rental price and will be at your vacation home upon arrival, as well as high speed wifi and air conditioning. Washing machine also available in the garden. Security cameras and alarm available. This unique villa is also suitable for people with reduced mobility, thanks to its flush entrance and floor between rooms, its interior elevator and its support and seat in showers. One bathroom has an open shower area that fits for people with wheelchairs.