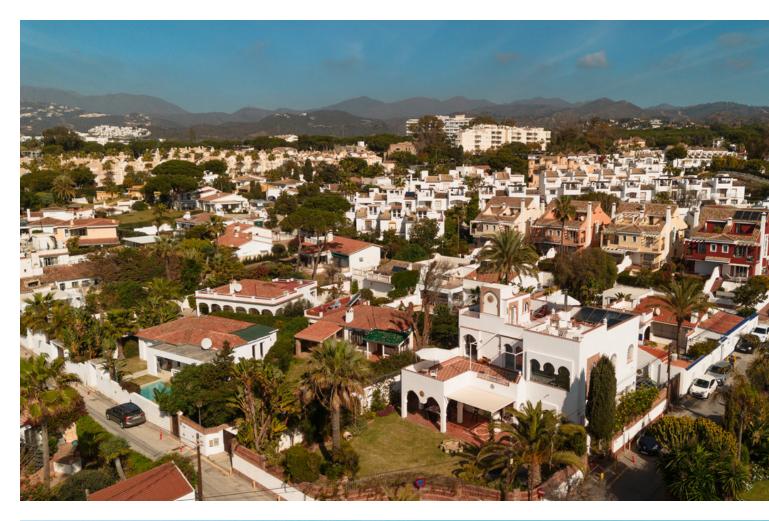

MONTHLY RENTAL (MONTH + ELECTRICITY + FINAL CLEANING): SEPTEMBER - []10,000; OCTOBER - []8,000. MINIMUM STAY OF ONE MONTH. WE DO NOT DO ANNUAL RENTALS Enjoy a charming villa, with a totally unique Al-Andaluz style, and all the facilities you may need for an unforgettable summer vacation at the beach! The unbeatable location, in Costabella, Marbella East, offers less than 1 minute walk to one of the best beaches in Marbella, with a multitude of beach clubs and restaurants, including the fantastic Luuma Beach Marbella, in front of the property, the Dune Beach Marbella, the Bono Beach Marbella or Las Flores Restaurant. On the other hand, outside the beach, you can also find, at a distance of no more than 1.5 km, the Mama's Bakery and the Don Quijote Restaurant. On the other hand, if you are passionate about sports, another reason why Marbella East stands out is for its golf courses oriented throughout the area, among the most prominent: the Santa Clara Golf Marbella, a 4-minute drive away, and the Marbella Golf Country Club, 2.5 km away; also, if you are looking for other activities such as swimming, table tennis, paddle tennis or fitness, you can go to the Royal Tennis Club Marbella. The historic center of Marbella and the great tourist attraction of Puerto Banús are 11.0 km and 18.0 km away, respectively. This villa, with 3 floors and 4 open bedrooms, is suitable for up to 7 people. Fully equipped, offering space and privacy in equal parts, and with a decoration in the purest Arabian style combined with art deco furniture and other antiquities that undoubtedly makes the difference. The villa stands out for its heated swimming pool, with salt water and waterfall, with sun loungers, umbrella and shower, as well as its extensive garden, with dining table, chill-out area, and trampoline, ideal for children, on the second floor, as well as its stunning sea views, from the terrace on the third floor, making you want to enjoy a good lunch or dinner, by candlelight, at a table, extensible, with space for up to eight guests, or a cocktail or a good coffee in the chill-out area, as well as sunbathing on the coast in one of its sun loungers. As for the first floor, in addition to its pool area, you can also find 2 bedrooms, both with double bed and desk, excellent natural light and en suite bathrooms, with shower and fitted closets; plus direct access to the pool and garden and, in the first one, TV. On the other hand, a living room, with a dining table, two sofas, smart TV, with international channels, fireplace and a foosball table, ideal for children and adults, plus access to the garden. Finally, a kitchen, also with TV and appliances of all kinds: oven, refrigerator, dishwasher, coffee maker, kettle and cooking machine. The second floor comprises another master suite, this one also with a double bed and a spacious desk, as well as TV and direct access to the terrace on the second floor, whose sea views are also impressive; the bathroom, all in marble, has a shower. On this floor there is also a bedroom with a single bed, desk and TV, making it also an ideal room for children. In addition, the villa has a private parking space. Bath towels and bed linen are included in the rental price and will be at your vacation home upon arrival, as well as high speed wifi and air conditioning. Washing machine also available in the garden. Security cameras and alarm available. This unique villa is also suitable for people with reduced mobility, thanks to its flush entrance and floor between rooms, its interior elevator and its support and seat in showers. One bathroom has an open shower area that fits for people with wheelchairs.