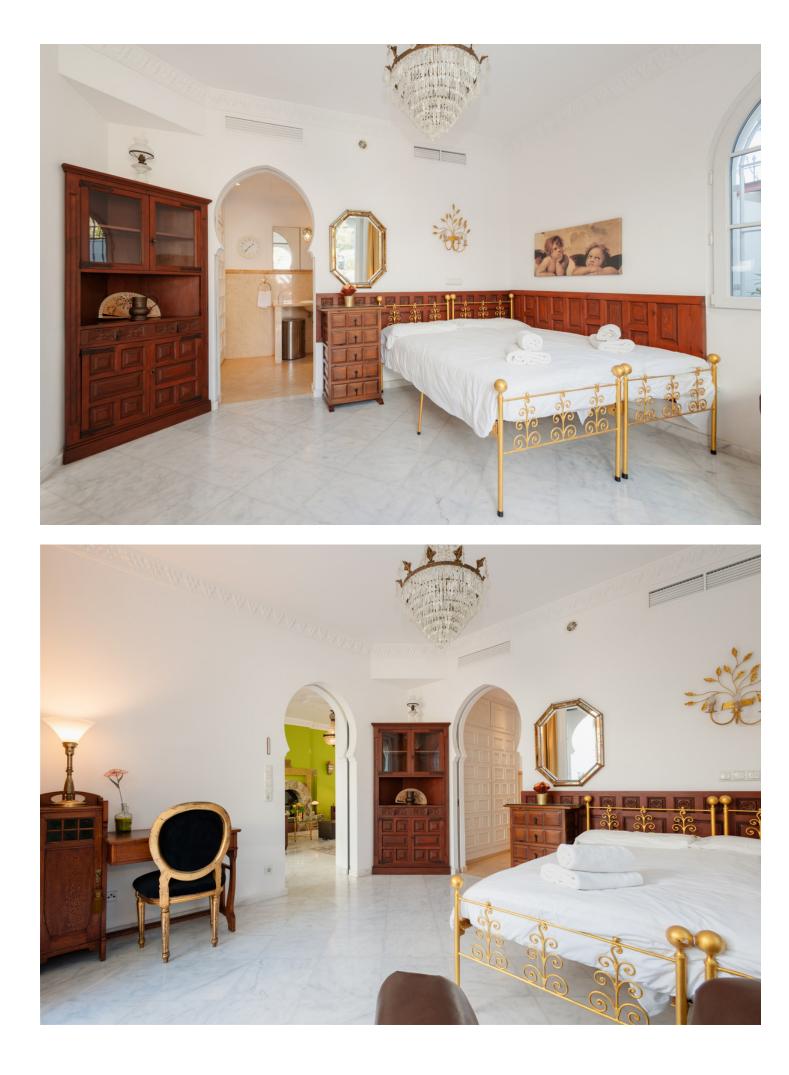

MONTHLY RENTAL (MONTH + ELECTRICITY + FINAL CLEANING): SEPTEMBER - []10,000; OCTOBER - []8,000. MINIMUM STAY OF ONE MONTH. WE DO NOT DO ANNUAL RENTALS Enjoy a charming villa, with a totally unique Al-Andaluz style, and all the facilities you may need for an unforgettable summer vacation at the beach! The unbeatable location, in Costabella, Marbella East, offers less than 1 minute walk to one of the best beaches in Marbella, with a multitude of beach clubs and restaurants, including the fantastic Luuma Beach Marbella, in front of the property, the Dune Beach Marbella, the Bono Beach Marbella or Las Flores Restaurant. On the other hand, outside the beach, you can also find, at a distance of no more than 1.5 km, the Mama's Bakery and the Don Quijote Restaurant. On the other hand, if you are passionate about sports, another reason why Marbella East stands out is for its golf courses oriented throughout the area, among the most prominent: the Santa Clara Golf Marbella, a 4-minute drive away, and the Marbella Golf Country Club, 2.5 km away; also, if you are looking for other activities such as swimming, table tennis, paddle tennis or fitness, you can go to the Royal Tennis Club Marbella. The historic center of Marbella and the great tourist attraction of Puerto Banús are 11.0 km and 18.0 km away, respectively. This villa, with 3 floors and 4 open bedrooms, is suitable for up to 7 people. Fully equipped, offering space and privacy in equal parts, and with a decoration in the purest Arabian style combined with art deco furniture and other antiquities that undoubtedly makes the difference. The villa stands out for its heated swimming pool, with salt water and waterfall, with sun loungers, umbrella and shower, as well as its extensive garden, with dining table, chill-out area, and trampoline, ideal for children, on the second floor, as well as its stunning sea views, from the terrace on the third floor, making you want to enjoy a good lunch or dinner, by candlelight, at a table, extensible, with space for up to eight guests, or a cocktail or a good coffee in the chill-out area, as well as sunbathing on the coast in one of its sun loungers. As for the first floor, in addition to its pool area, you can also find 2 bedrooms, both with double bed and desk, excellent natural light and en suite bathrooms, with shower and fitted closets; plus direct access to the pool and garden and, in the first one, TV. On the other hand, a living room, with a dining table, two sofas, smart TV, with international channels, fireplace and a foosball table, ideal for children and adults, plus access to the garden. Finally, a kitchen, also with TV and appliances of all kinds: oven, refrigerator, dishwasher, coffee maker, kettle and cooking machine. The second floor comprises another master suite, this one also with a double bed and a spacious desk, as well as TV and direct access to the terrace on the second floor, whose sea views are also impressive; the bathroom, all in marble, has a shower. On this floor there is also a bedroom with a single bed, desk and TV, making it also an ideal room for children. In addition, the villa has a private parking space. Bath towels and bed linen are included in the rental price and will be at your vacation home upon arrival, as well as high speed wifi and air conditioning. Washing machine also available in the garden. Security cameras and alarm available. This unique villa is also suitable for people with reduced mobility, thanks to its flush entrance and floor between rooms, its interior elevator and its support and seat in showers. One bathroom has an open shower area that fits for people with wheelchairs.