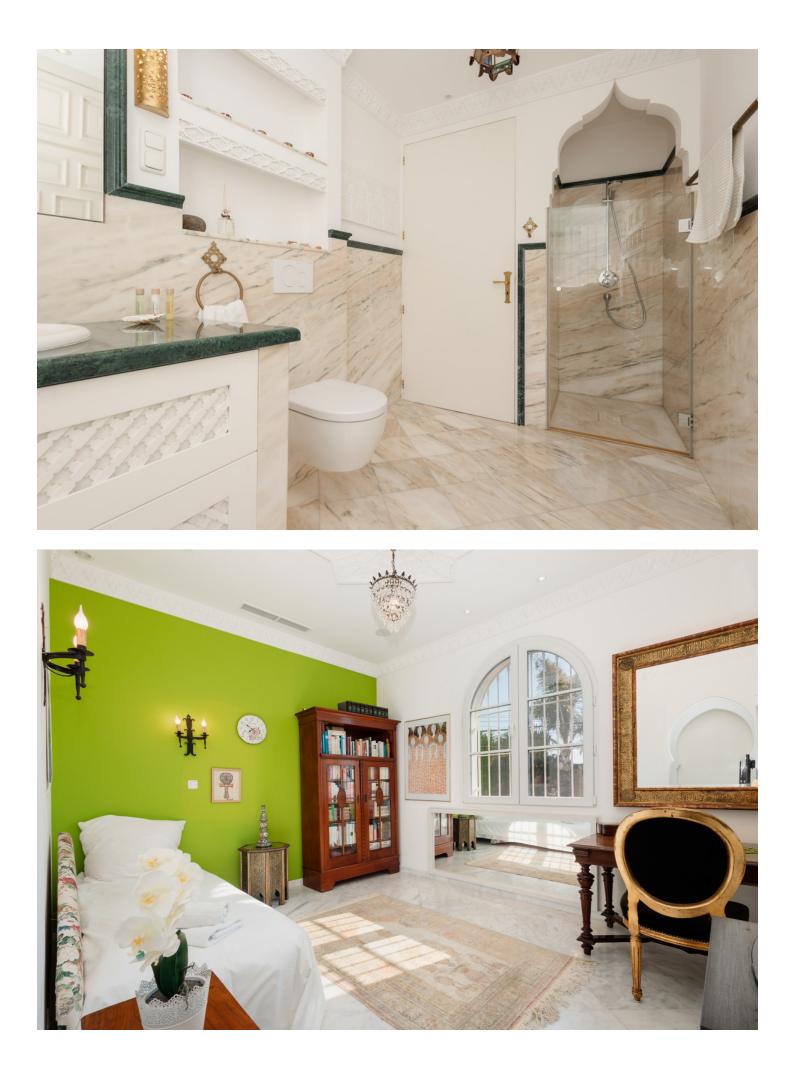

MONTHLY RENTAL (MONTH + ELECTRICITY + FINAL CLEANING): SEPTEMBER - []10,000; OCTOBER - []8,000. MINIMUM STAY OF ONE MONTH. WE DO NOT DO ANNUAL RENTALS Enjoy a charming villa, with a totally unique Al-Andaluz style, and all the facilities you may need for an unforgettable summer vacation at the beach! The unbeatable location, in Costabella, Marbella East, offers less than 1 minute walk to one of the best beaches in Marbella, with a multitude of beach clubs and restaurants, including the fantastic Luuma Beach Marbella, in front of the property, the Dune Beach Marbella, the Bono Beach Marbella or Las Flores Restaurant. On the other hand, outside the beach, you can also find, at a distance of no more than 1.5 km, the Mama's Bakery and the Don Quijote Restaurant. On the other hand, if you are passionate about sports, another reason why Marbella East stands out is for its golf courses oriented throughout the area, among the most prominent: the Santa Clara Golf Marbella, a 4-minute drive away, and the Marbella Golf Country Club, 2.5 km away; also, if you are looking for other activities such as swimming, table tennis, paddle tennis or fitness, you can go to the Royal Tennis Club Marbella. The historic center of Marbella and the great tourist attraction of Puerto Banús are 11.0 km and 18.0 km away, respectively. This villa, with 3 floors and 4 open bedrooms, is suitable for up to 7 people. Fully equipped, offering space and privacy in equal parts, and with a decoration in the purest Arabian style combined with art deco furniture and other antiquities that undoubtedly makes the difference. The villa stands out for its heated swimming pool, with salt water and waterfall, with sun loungers, umbrella and shower, as well as its extensive garden, with dining table, chill-out area, and trampoline, ideal for children, on the second floor, as well as its stunning sea views, from the terrace on the third floor, making you want to enjoy a good lunch or dinner, by candlelight, at a table, extensible, with space for up to eight guests, or a cocktail or a good coffee in the chill-out area, as well as sunbathing on the coast in one of its sun loungers. As for the first floor, in addition to its pool area, you can also find 2 bedrooms, both with double bed and desk, excellent natural light and en suite bathrooms, with shower and fitted closets; plus direct access to the pool and garden and, in the first one, TV. On the other hand, a living room, with a dining table, two sofas, smart TV, with international channels, fireplace and a foosball table, ideal for children and adults, plus access to the garden. Finally, a kitchen, also with TV and appliances of all kinds: oven, refrigerator, dishwasher, coffee maker, kettle and cooking machine. The second floor comprises another master suite, this one also with a double bed and a spacious desk, as well as TV and direct access to the terrace on the second floor, whose sea views are also impressive; the bathroom, all in marble, has a shower. On this floor there is also a bedroom with a single bed, desk and TV, making it also an ideal room for children. In addition, the villa has a private parking space. Bath towels and bed linen are included in the rental price and will be at your vacation home upon arrival, as well as high speed wifi and air conditioning. Washing machine also available in the garden. Security cameras and alarm available. This unique villa is also suitable for people with reduced mobility, thanks to its flush entrance and floor between rooms, its interior elevator and its support and seat in showers. One bathroom has an open shower area that fits for people with wheelchairs.