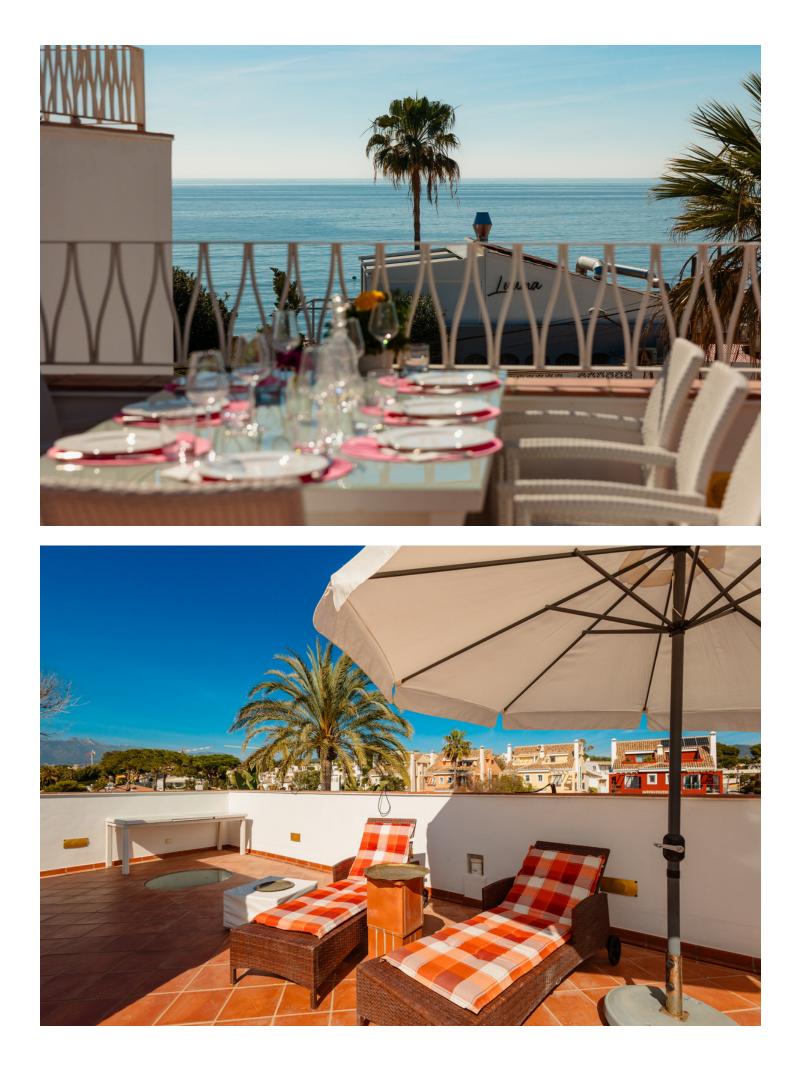

MONTHLY RENTAL (MONTH + ELECTRICITY + FINAL CLEANING): SEPTEMBER - []10,000; OCTOBER - []8,000. MINIMUM STAY OF ONE MONTH. WE DO NOT DO ANNUAL RENTALS Enjoy a charming villa, with a totally unique Al-Andaluz style, and all the facilities you may need for an unforgettable summer vacation at the beach! The unbeatable location, in Costabella, Marbella East, offers less than 1 minute walk to one of the best beaches in Marbella, with a multitude of beach clubs and restaurants, including the fantastic Luuma Beach Marbella, in front of the property, the Dune Beach Marbella, the Bono Beach Marbella or Las Flores Restaurant. On the other hand, outside the beach, you can also find, at a distance of no more than 1.5 km, the Mama's Bakery and the Don Quijote Restaurant. On the other hand, if you are passionate about sports, another reason why Marbella East stands out is for its golf courses oriented throughout the area, among the most prominent: the Santa Clara Golf Marbella, a 4-minute drive away, and the Marbella Golf Country Club, 2.5 km away; also, if you are looking for other activities such as swimming, table tennis, paddle tennis or fitness, you can go to the Royal Tennis Club Marbella. The historic center of Marbella and the great tourist attraction of Puerto Banús are 11.0 km and 18.0 km away, respectively. This villa, with 3 floors and 4 open bedrooms, is suitable for up to 7 people. Fully equipped, offering space and privacy in equal parts, and with a decoration in the purest Arabian style combined with art deco furniture and other antiquities that undoubtedly makes the difference. The villa stands out for its heated swimming pool, with salt water and waterfall, with sun loungers, umbrella and shower, as well as its extensive garden, with dining table, chill-out area, and trampoline, ideal for children, on the second floor, as well as its stunning sea views, from the terrace on the third floor, making you want to enjoy a good lunch or dinner, by candlelight, at a table, extensible, with space for up to eight guests, or a cocktail or a good coffee in the chill-out area, as well as sunbathing on the coast in one of its sun loungers. As for the first floor, in addition to its pool area, you can also find 2 bedrooms, both with double bed and desk, excellent natural light and en suite bathrooms, with shower and fitted closets; plus direct access to the pool and garden and, in the first one, TV. On the other hand, a living room, with a dining table, two sofas, smart TV, with international channels, fireplace and a foosball table, ideal for children and adults, plus access to the garden. Finally, a kitchen, also with TV and appliances of all kinds: oven, refrigerator, dishwasher, coffee maker, kettle and cooking machine. The second floor comprises another master suite, this one also with a double bed and a spacious desk, as well as TV and direct access to the terrace on the second floor, whose sea views are also impressive; the bathroom, all in marble, has a shower. On this floor there is also a bedroom with a single bed, desk and TV, making it also an ideal room for children. In addition, the villa has a private parking space. Bath towels and bed linen are included in the rental price and will be at your vacation home upon arrival, as well as high speed wifi and air conditioning. Washing machine also available in the garden. Security cameras and alarm available. This unique villa is also suitable for people with reduced mobility, thanks to its flush entrance and floor between rooms, its interior elevator and its support and seat in showers. One bathroom has an open shower area that fits for people with wheelchairs.