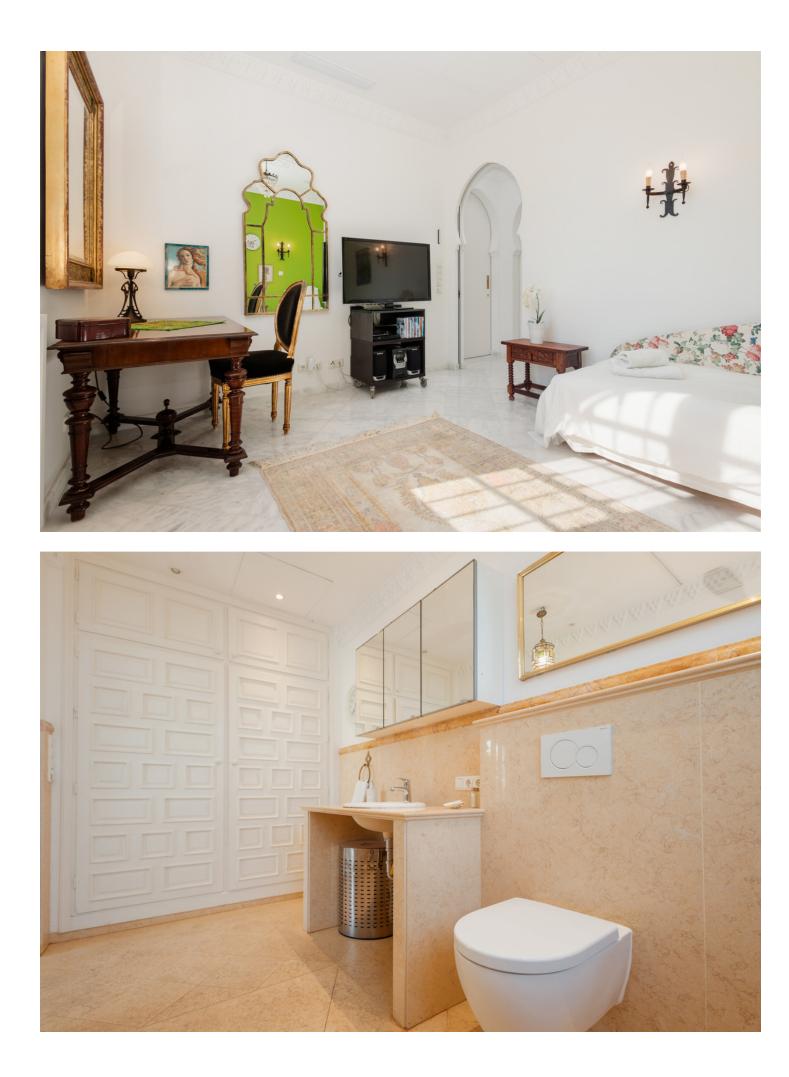

MONTHLY RENTAL (MONTH + ELECTRICITY + FINAL CLEANING): SEPTEMBER - []10,000; OCTOBER - []8,000. MINIMUM STAY OF ONE MONTH. WE DO NOT DO ANNUAL RENTALS Enjoy a charming villa, with a totally unique Al-Andaluz style, and all the facilities you may need for an unforgettable summer vacation at the beach! The unbeatable location, in Costabella, Marbella East, offers less than 1 minute walk to one of the best beaches in Marbella, with a multitude of beach clubs and restaurants, including the fantastic Luuma Beach Marbella, in front of the property, the Dune Beach Marbella, the Bono Beach Marbella or Las Flores Restaurant. On the other hand, outside the beach, you can also find, at a distance of no more than 1.5 km, the Mama's Bakery and the Don Quijote Restaurant. On the other hand, if you are passionate about sports, another reason why Marbella East stands out is for its golf courses oriented throughout the area, among the most prominent: the Santa Clara Golf Marbella, a 4-minute drive away, and the Marbella Golf Country Club, 2.5 km away; also, if you are looking for other activities such as swimming, table tennis, paddle tennis or fitness, you can go to the Royal Tennis Club Marbella. The historic center of Marbella and the great tourist attraction of Puerto Banús are 11.0 km and 18.0 km away, respectively. This villa, with 3 floors and 4 open bedrooms, is suitable for up to 7 people. Fully equipped, offering space and privacy in equal parts, and with a decoration in the purest Arabian style combined with art deco furniture and other antiquities that undoubtedly makes the difference. The villa stands out for its heated swimming pool, with salt water and waterfall, with sun loungers, umbrella and shower, as well as its extensive garden, with dining table, chill-out area, and trampoline, ideal for children, on the second floor, as well as its stunning sea views, from the terrace on the third floor, making you want to enjoy a good lunch or dinner, by candlelight, at a table, extensible, with space for up to eight guests, or a cocktail or a good coffee in the chill-out area, as well as sunbathing on the coast in one of its sun loungers. As for the first floor, in addition to its pool area, you can also find 2 bedrooms, both with double bed and desk, excellent natural light and en suite bathrooms, with shower and fitted closets; plus direct access to the pool and garden and, in the first one, TV. On the other hand, a living room, with a dining table, two sofas, smart TV, with international channels, fireplace and a foosball table, ideal for children and adults, plus access to the garden. Finally, a kitchen, also with TV and appliances of all kinds: oven, refrigerator, dishwasher, coffee maker, kettle and cooking machine. The second floor comprises another master suite, this one also with a double bed and a spacious desk, as well as TV and direct access to the terrace on the second floor, whose sea views are also impressive; the bathroom, all in marble, has a shower. On this floor there is also a bedroom with a single bed, desk and TV, making it also an ideal room for children. In addition, the villa has a private parking space. Bath towels and bed linen are included in the rental price and will be at your vacation home upon arrival, as well as high speed wifi and air conditioning. Washing machine also available in the garden. Security cameras and alarm available. This unique villa is also suitable for people with reduced mobility, thanks to its flush entrance and floor between rooms, its interior elevator and its support and seat in showers. One bathroom has an open shower area that fits for people with wheelchairs.