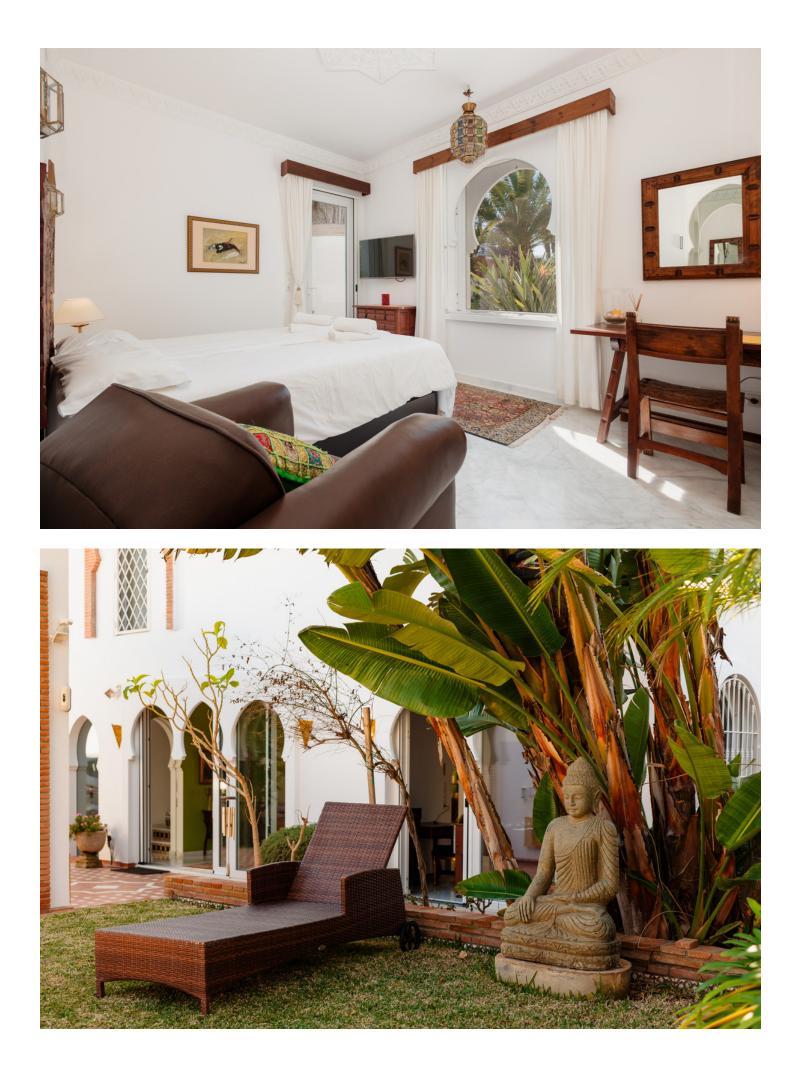

MONTHLY RENTAL (MONTH + ELECTRICITY + FINAL CLEANING): SEPTEMBER - []10,000; OCTOBER - []8,000. MINIMUM STAY OF ONE MONTH. WE DO NOT DO ANNUAL RENTALS Enjoy a charming villa, with a totally unique Al-Andaluz style, and all the facilities you may need for an unforgettable summer vacation at the beach! The unbeatable location, in Costabella, Marbella East, offers less than 1 minute walk to one of the best beaches in Marbella, with a multitude of beach clubs and restaurants, including the fantastic Luuma Beach Marbella, in front of the property, the Dune Beach Marbella, the Bono Beach Marbella or Las Flores Restaurant. On the other hand, outside the beach, you can also find, at a distance of no more than 1.5 km, the Mama's Bakery and the Don Quijote Restaurant. On the other hand, if you are passionate about sports, another reason why Marbella East stands out is for its golf courses oriented throughout the area, among the most prominent: the Santa Clara Golf Marbella, a 4-minute drive away, and the Marbella Golf Country Club, 2.5 km away; also, if you are looking for other activities such as swimming, table tennis, paddle tennis or fitness, you can go to the Royal Tennis Club Marbella. The historic center of Marbella and the great tourist attraction of Puerto Banús are 11.0 km and 18.0 km away, respectively. This villa, with 3 floors and 4 open bedrooms, is suitable for up to 7 people. Fully equipped, offering space and privacy in equal parts, and with a decoration in the purest Arabian style combined with art deco furniture and other antiquities that undoubtedly makes the difference. The villa stands out for its heated swimming pool, with salt water and waterfall, with sun loungers, umbrella and shower, as well as its extensive garden, with dining table, chill-out area, and trampoline, ideal for children, on the second floor, as well as its stunning sea views, from the terrace on the third floor, making you want to enjoy a good lunch or dinner, by candlelight, at a table, extensible, with space for up to eight guests, or a cocktail or a good coffee in the chill-out area, as well as sunbathing on the coast in one of its sun loungers. As for the first floor, in addition to its pool area, you can also find 2 bedrooms, both with double bed and desk, excellent natural light and en suite bathrooms, with shower and fitted closets; plus direct access to the pool and garden and, in the first one, TV. On the other hand, a living room, with a dining table, two sofas, smart TV, with international channels, fireplace and a foosball table, ideal for children and adults, plus access to the garden. Finally, a kitchen, also with TV and appliances of all kinds: oven, refrigerator, dishwasher, coffee maker, kettle and cooking machine. The second floor comprises another master suite, this one also with a double bed and a spacious desk, as well as TV and direct access to the terrace on the second floor, whose sea views are also impressive; the bathroom, all in marble, has a shower. On this floor there is also a bedroom with a single bed, desk and TV, making it also an ideal room for children. In addition, the villa has a private parking space. Bath towels and bed linen are included in the rental price and will be at your vacation home upon arrival, as well as high speed wifi and air conditioning. Washing machine also available in the garden. Security cameras and alarm available. This unique villa is also suitable for people with reduced mobility, thanks to its flush entrance and floor between rooms, its interior elevator and its support and seat in showers. One bathroom has an open shower area that fits for people with wheelchairs.