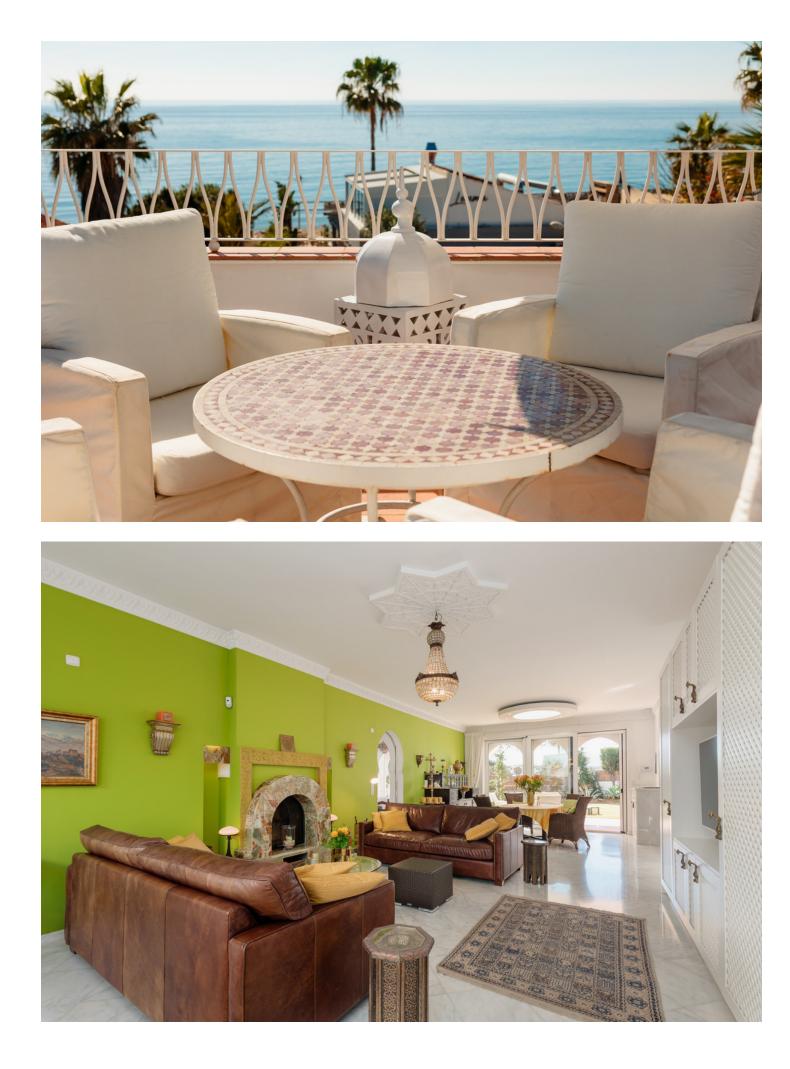

MONTHLY RENTAL (MONTH + ELECTRICITY + FINAL CLEANING): SEPTEMBER - []10,000; OCTOBER - []8,000. MINIMUM STAY OF ONE MONTH. WE DO NOT DO ANNUAL RENTALS Enjoy a charming villa, with a totally unique Al-Andaluz style, and all the facilities you may need for an unforgettable summer vacation at the beach! The unbeatable location, in Costabella, Marbella East, offers less than 1 minute walk to one of the best beaches in Marbella, with a multitude of beach clubs and restaurants, including the fantastic Luuma Beach Marbella, in front of the property, the Dune Beach Marbella, the Bono Beach Marbella or Las Flores Restaurant. On the other hand, outside the beach, you can also find, at a distance of no more than 1.5 km, the Mama's Bakery and the Don Quijote Restaurant. On the other hand, if you are passionate about sports, another reason why Marbella East stands out is for its golf courses oriented throughout the area, among the most prominent: the Santa Clara Golf Marbella, a 4-minute drive away, and the Marbella Golf Country Club, 2.5 km away; also, if you are looking for other activities such as swimming, table tennis, paddle tennis or fitness, you can go to the Royal Tennis Club Marbella. The historic center of Marbella and the great tourist attraction of Puerto Banús are 11.0 km and 18.0 km away, respectively. This villa, with 3 floors and 4 open bedrooms, is suitable for up to 7 people. Fully equipped, offering space and privacy in equal parts, and with a decoration in the purest Arabian style combined with art deco furniture and other antiquities that undoubtedly makes the difference. The villa stands out for its heated swimming pool, with salt water and waterfall, with sun loungers, umbrella and shower, as well as its extensive garden, with dining table, chill-out area, and trampoline, ideal for children, on the second floor, as well as its stunning sea views, from the terrace on the third floor, making you want to enjoy a good lunch or dinner, by candlelight, at a table, extensible, with space for up to eight guests, or a cocktail or a good coffee in the chill-out area, as well as sunbathing on the coast in one of its sun loungers. As for the first floor, in addition to its pool area, you can also find 2 bedrooms, both with double bed and desk, excellent natural light and en suite bathrooms, with shower and fitted closets; plus direct access to the pool and garden and, in the first one, TV. On the other hand, a living room, with a dining table, two sofas, smart TV, with international channels, fireplace and a foosball table, ideal for children and adults, plus access to the garden. Finally, a kitchen, also with TV and appliances of all kinds: oven, refrigerator, dishwasher, coffee maker, kettle and cooking machine. The second floor comprises another master suite, this one also with a double bed and a spacious desk, as well as TV and direct access to the terrace on the second floor, whose sea views are also impressive; the bathroom, all in marble, has a shower. On this floor there is also a bedroom with a single bed, desk and TV, making it also an ideal room for children. In addition, the villa has a private parking space. Bath towels and bed linen are included in the rental price and will be at your vacation home upon arrival, as well as high speed wifi and air conditioning. Washing machine also available in the garden. Security cameras and alarm available. This unique villa is also suitable for people with reduced mobility, thanks to its flush entrance and floor between rooms, its interior elevator and its support and seat in showers. One bathroom has an open shower area that fits for people with wheelchairs.