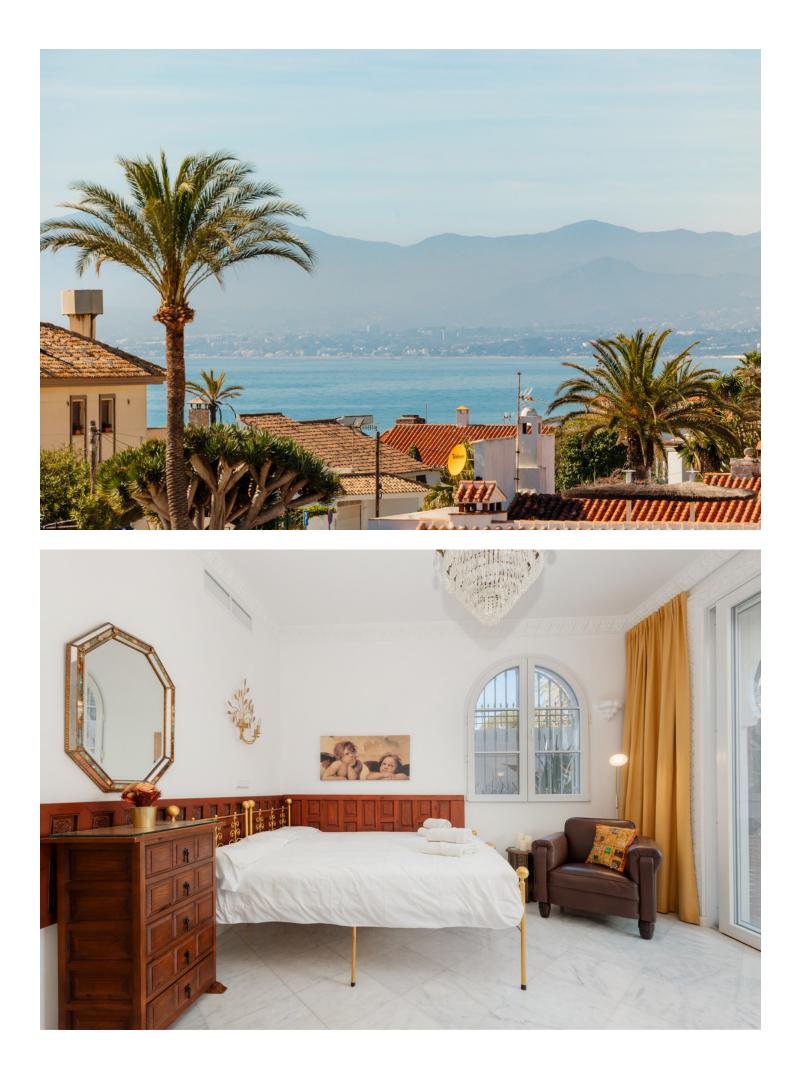

MONTHLY RENTAL (MONTH + ELECTRICITY + FINAL CLEANING): SEPTEMBER - []10,000; OCTOBER - []8,000. MINIMUM STAY OF ONE MONTH. WE DO NOT DO ANNUAL RENTALS Enjoy a charming villa, with a totally unique Al-Andaluz style, and all the facilities you may need for an unforgettable summer vacation at the beach! The unbeatable location, in Costabella, Marbella East, offers less than 1 minute walk to one of the best beaches in Marbella, with a multitude of beach clubs and restaurants, including the fantastic Luuma Beach Marbella, in front of the property, the Dune Beach Marbella, the Bono Beach Marbella or Las Flores Restaurant. On the other hand, outside the beach, you can also find, at a distance of no more than 1.5 km, the Mama's Bakery and the Don Quijote Restaurant. On the other hand, if you are passionate about sports, another reason why Marbella East stands out is for its golf courses oriented throughout the area, among the most prominent: the Santa Clara Golf Marbella, a 4-minute drive away, and the Marbella Golf Country Club, 2.5 km away; also, if you are looking for other activities such as swimming, table tennis, paddle tennis or fitness, you can go to the Royal Tennis Club Marbella. The historic center of Marbella and the great tourist attraction of Puerto Banús are 11.0 km and 18.0 km away, respectively. This villa, with 3 floors and 4 open bedrooms, is suitable for up to 7 people. Fully equipped, offering space and privacy in equal parts, and with a decoration in the purest Arabian style combined with art deco furniture and other antiquities that undoubtedly makes the difference. The villa stands out for its heated swimming pool, with salt water and waterfall, with sun loungers, umbrella and shower, as well as its extensive garden, with dining table, chill-out area, and trampoline, ideal for children, on the second floor, as well as its stunning sea views, from the terrace on the third floor, making you want to enjoy a good lunch or dinner, by candlelight, at a table, extensible, with space for up to eight guests, or a cocktail or a good coffee in the chill-out area, as well as sunbathing on the coast in one of its sun loungers. As for the first floor, in addition to its pool area, you can also find 2 bedrooms, both with double bed and desk, excellent natural light and en suite bathrooms, with shower and fitted closets; plus direct access to the pool and garden and, in the first one, TV. On the other hand, a living room, with a dining table, two sofas, smart TV, with international channels, fireplace and a foosball table, ideal for children and adults, plus access to the garden. Finally, a kitchen, also with TV and appliances of all kinds: oven, refrigerator, dishwasher, coffee maker, kettle and cooking machine. The second floor comprises another master suite, this one also with a double bed and a spacious desk, as well as TV and direct access to the terrace on the second floor, whose sea views are also impressive; the bathroom, all in marble, has a shower. On this floor there is also a bedroom with a single bed, desk and TV, making it also an ideal room for children. In addition, the villa has a private parking space. Bath towels and bed linen are included in the rental price and will be at your vacation home upon arrival, as well as high speed wifi and air conditioning. Washing machine also available in the garden. Security cameras and alarm available. This unique villa is also suitable for people with reduced mobility, thanks to its flush entrance and floor between rooms, its interior elevator and its support and seat in showers. One bathroom has an open shower area that fits for people with wheelchairs.