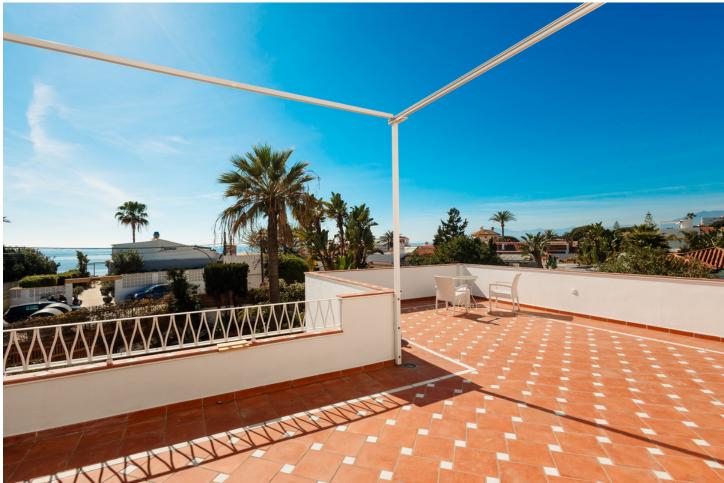

MONTHLY RENTAL (MONTH + ELECTRICITY + FINAL CLEANING): SEPTEMBER - []10,000; OCTOBER - []8,000. MINIMUM STAY OF ONE MONTH. WE DO NOT DO ANNUAL RENTALS Enjoy a charming villa, with a totally unique Al-Andaluz style, and all the facilities you may need for an unforgettable summer vacation at the beach! The unbeatable location, in Costabella, Marbella East, offers less than 1 minute walk to one of the best beaches in Marbella, with a multitude of beach clubs and restaurants, including the fantastic Luuma Beach Marbella, in front of the property, the Dune Beach Marbella, the Bono Beach Marbella or Las Flores Restaurant. On the other hand, outside the beach, you can also find, at a distance of no more than 1.5 km, the Mama's Bakery and the Don Quijote Restaurant. On the other hand, if you are passionate about sports, another reason why Marbella East stands out is for its golf courses oriented throughout the area, among the most prominent: the Santa Clara Golf Marbella, a 4-minute drive away, and the Marbella Golf Country Club, 2.5 km away; also, if you are looking for other activities such as swimming, table tennis, paddle tennis or fitness, you can go to the Royal Tennis Club Marbella. The historic center of Marbella and the great tourist attraction of Puerto Banús are 11.0 km and 18.0 km away, respectively. This villa, with 3 floors and 4 open bedrooms, is suitable for up to 7 people. Fully equipped, offering space and privacy in equal parts, and with a decoration in the purest Arabian style combined with art deco furniture and other antiquities that undoubtedly makes the difference. The villa stands out for its heated swimming pool, with salt water and waterfall, with sun loungers, umbrella and shower, as well as its extensive garden, with dining table, chill-out area, and trampoline, ideal for children, on the second floor, as well as its stunning sea views, from the terrace on the third floor, making you want to enjoy a good lunch or dinner, by candlelight, at a table, extensible, with space for up to eight guests, or a cocktail or a good coffee in the chill-out area, as well as sunbathing on the coast in one of its sun loungers. As for the first floor, in addition to its pool area, you can also find 2 bedrooms, both with double bed and desk, excellent natural light and en suite bathrooms, with shower and fitted closets; plus direct access to the pool and garden and, in the first one, TV. On the other hand, a living room, with a dining table, two sofas, smart TV, with international channels, fireplace and a foosball table, ideal for children and adults, plus access to the garden. Finally, a kitchen, also with TV and appliances of all kinds: oven, refrigerator, dishwasher, coffee maker, kettle and cooking machine. The second floor comprises another master suite, this one also with a double bed and a spacious desk, as well as TV and direct access to the terrace on the second floor, whose sea views are also impressive; the bathroom, all in marble, has a shower. On this floor there is also a bedroom with a single bed, desk and TV, making it also an ideal room for children. In addition, the villa has a private parking space. Bath towels and bed linen are included in the rental price and will be at your vacation home upon arrival, as well as high speed wifi and air conditioning. Washing machine also available in the garden. Security cameras and alarm available. This unique villa is also suitable for people with reduced mobility, thanks to its flush entrance and floor between rooms, its interior elevator and its support and seat in showers. One bathroom has an open shower area that fits for people with wheelchairs.