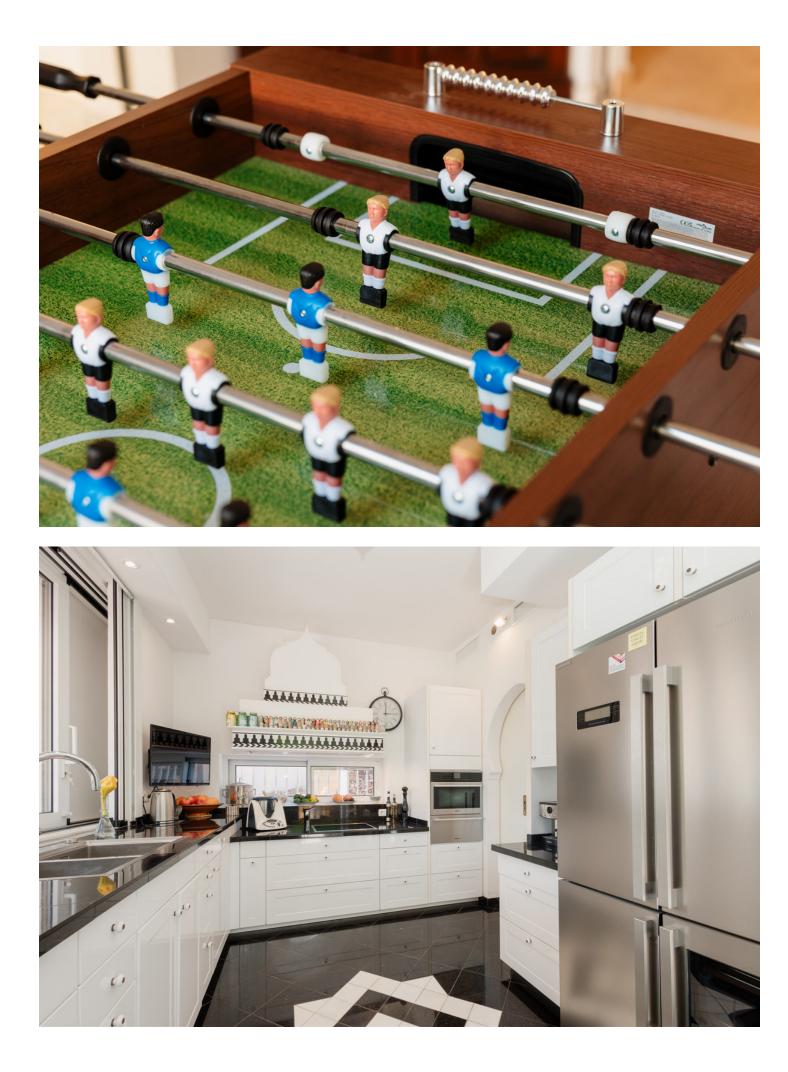

MONTHLY RENTAL (MONTH + ELECTRICITY + FINAL CLEANING): SEPTEMBER - []10,000; OCTOBER - []8,000. MINIMUM STAY OF ONE MONTH. WE DO NOT DO ANNUAL RENTALS Enjoy a charming villa, with a totally unique Al-Andaluz style, and all the facilities you may need for an unforgettable summer vacation at the beach! The unbeatable location, in Costabella, Marbella East, offers less than 1 minute walk to one of the best beaches in Marbella, with a multitude of beach clubs and restaurants, including the fantastic Luuma Beach Marbella, in front of the property, the Dune Beach Marbella, the Bono Beach Marbella or Las Flores Restaurant. On the other hand, outside the beach, you can also find, at a distance of no more than 1.5 km, the Mama's Bakery and the Don Quijote Restaurant. On the other hand, if you are passionate about sports, another reason why Marbella East stands out is for its golf courses oriented throughout the area, among the most prominent: the Santa Clara Golf Marbella, a 4-minute drive away, and the Marbella Golf Country Club, 2.5 km away; also, if you are looking for other activities such as swimming, table tennis, paddle tennis or fitness, you can go to the Royal Tennis Club Marbella. The historic center of Marbella and the great tourist attraction of Puerto Banús are 11.0 km and 18.0 km away, respectively. This villa, with 3 floors and 4 open bedrooms, is suitable for up to 7 people. Fully equipped, offering space and privacy in equal parts, and with a decoration in the purest Arabian style combined with art deco furniture and other antiquities that undoubtedly makes the difference. The villa stands out for its heated swimming pool, with salt water and waterfall, with sun loungers, umbrella and shower, as well as its extensive garden, with dining table, chill-out area, and trampoline, ideal for children, on the second floor, as well as its stunning sea views, from the terrace on the third floor, making you want to enjoy a good lunch or dinner, by candlelight, at a table, extensible, with space for up to eight guests, or a cocktail or a good coffee in the chill-out area, as well as sunbathing on the coast in one of its sun loungers. As for the first floor, in addition to its pool area, you can also find 2 bedrooms, both with double bed and desk, excellent natural light and en suite bathrooms, with shower and fitted closets; plus direct access to the pool and garden and, in the first one, TV. On the other hand, a living room, with a dining table, two sofas, smart TV, with international channels, fireplace and a foosball table, ideal for children and adults, plus access to the garden. Finally, a kitchen, also with TV and appliances of all kinds: oven, refrigerator, dishwasher, coffee maker, kettle and cooking machine. The second floor comprises another master suite, this one also with a double bed and a spacious desk, as well as TV and direct access to the terrace on the second floor, whose sea views are also impressive; the bathroom, all in marble, has a shower. On this floor there is also a bedroom with a single bed, desk and TV, making it also an ideal room for children. In addition, the villa has a private parking space. Bath towels and bed linen are included in the rental price and will be at your vacation home upon arrival, as well as high speed wifi and air conditioning. Washing machine also available in the garden. Security cameras and alarm available. This unique villa is also suitable for people with reduced mobility, thanks to its flush entrance and floor between rooms, its interior elevator and its support and seat in showers. One bathroom has an open shower area that fits for people with wheelchairs.