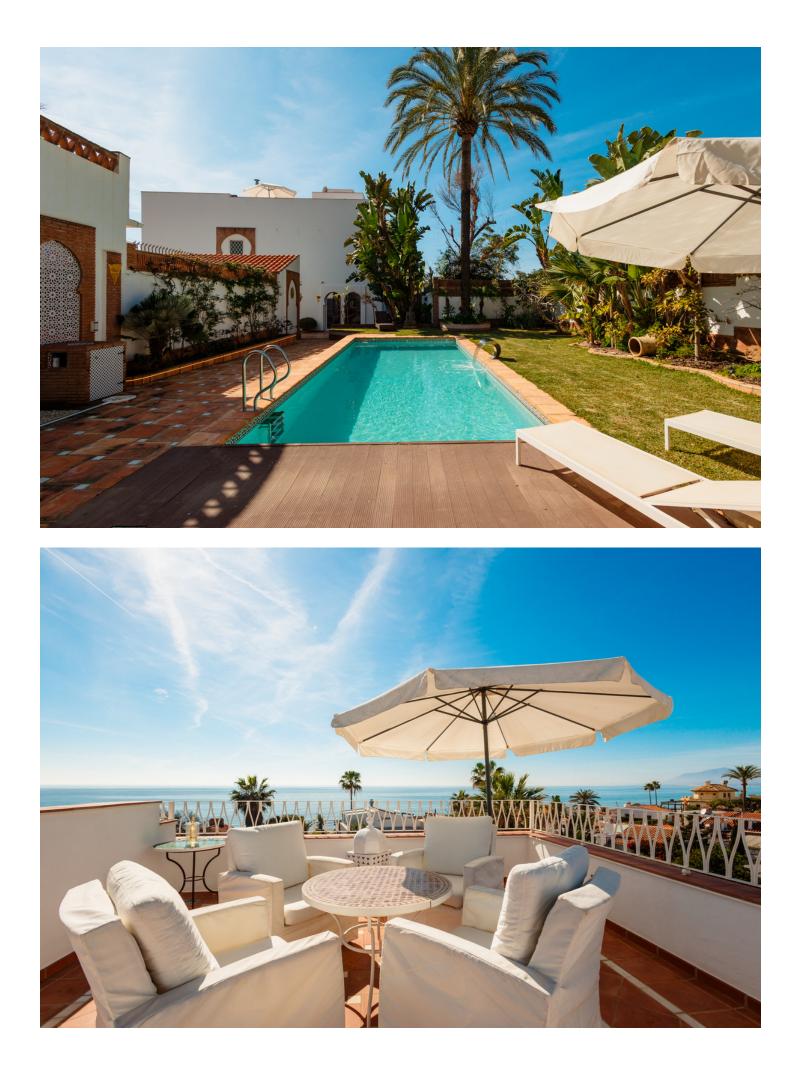

MONTHLY RENTAL (MONTH + ELECTRICITY + FINAL CLEANING): SEPTEMBER - []10,000; OCTOBER - []8,000. MINIMUM STAY OF ONE MONTH. WE DO NOT DO ANNUAL RENTALS Enjoy a charming villa, with a totally unique Al-Andaluz style, and all the facilities you may need for an unforgettable summer vacation at the beach! The unbeatable location, in Costabella, Marbella East, offers less than 1 minute walk to one of the best beaches in Marbella, with a multitude of beach clubs and restaurants, including the fantastic Luuma Beach Marbella, in front of the property, the Dune Beach Marbella, the Bono Beach Marbella or Las Flores Restaurant. On the other hand, outside the beach, you can also find, at a distance of no more than 1.5 km, the Mama's Bakery and the Don Quijote Restaurant. On the other hand, if you are passionate about sports, another reason why Marbella East stands out is for its golf courses oriented throughout the area, among the most prominent: the Santa Clara Golf Marbella, a 4-minute drive away, and the Marbella Golf Country Club, 2.5 km away; also, if you are looking for other activities such as swimming, table tennis, paddle tennis or fitness, you can go to the Royal Tennis Club Marbella. The historic center of Marbella and the great tourist attraction of Puerto Banús are 11.0 km and 18.0 km away, respectively. This villa, with 3 floors and 4 open bedrooms, is suitable for up to 7 people. Fully equipped, offering space and privacy in equal parts, and with a decoration in the purest Arabian style combined with art deco furniture and other antiquities that undoubtedly makes the difference. The villa stands out for its heated swimming pool, with salt water and waterfall, with sun loungers, umbrella and shower, as well as its extensive garden, with dining table, chill-out area, and trampoline, ideal for children, on the second floor, as well as its stunning sea views, from the terrace on the third floor, making you want to enjoy a good lunch or dinner, by candlelight, at a table, extensible, with space for up to eight guests, or a cocktail or a good coffee in the chill-out area, as well as sunbathing on the coast in one of its sun loungers. As for the first floor, in addition to its pool area, you can also find 2 bedrooms, both with double bed and desk, excellent natural light and en suite bathrooms, with shower and fitted closets; plus direct access to the pool and garden and, in the first one, TV. On the other hand, a living room, with a dining table, two sofas, smart TV, with international channels, fireplace and a foosball table, ideal for children and adults, plus access to the garden. Finally, a kitchen, also with TV and appliances of all kinds: oven, refrigerator, dishwasher, coffee maker, kettle and cooking machine. The second floor comprises another master suite, this one also with a double bed and a spacious desk, as well as TV and direct access to the terrace on the second floor, whose sea views are also impressive; the bathroom, all in marble, has a shower. On this floor there is also a bedroom with a single bed, desk and TV, making it also an ideal room for children. In addition, the villa has a private parking space. Bath towels and bed linen are included in the rental price and will be at your vacation home upon arrival, as well as high speed wifi and air conditioning. Washing machine also available in the garden. Security cameras and alarm available. This unique villa is also suitable for people with reduced mobility, thanks to its flush entrance and floor between rooms, its interior elevator and its support and seat in showers. One bathroom has an open shower area that fits for people with wheelchairs.