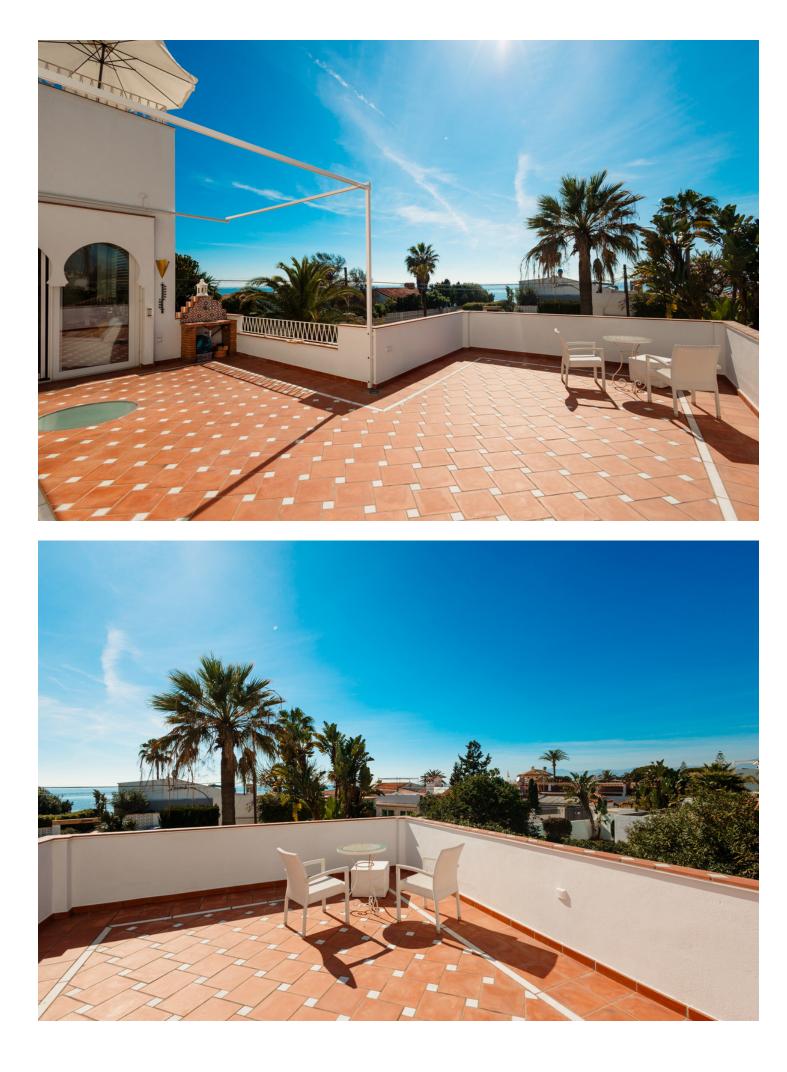

MONTHLY RENTAL (MONTH + ELECTRICITY + FINAL CLEANING): SEPTEMBER - []10,000; OCTOBER - []8,000. MINIMUM STAY OF ONE MONTH. WE DO NOT DO ANNUAL RENTALS Enjoy a charming villa, with a totally unique Al-Andaluz style, and all the facilities you may need for an unforgettable summer vacation at the beach! The unbeatable location, in Costabella, Marbella East, offers less than 1 minute walk to one of the best beaches in Marbella, with a multitude of beach clubs and restaurants, including the fantastic Luuma Beach Marbella, in front of the property, the Dune Beach Marbella, the Bono Beach Marbella or Las Flores Restaurant. On the other hand, outside the beach, you can also find, at a distance of no more than 1.5 km, the Mama's Bakery and the Don Quijote Restaurant. On the other hand, if you are passionate about sports, another reason why Marbella East stands out is for its golf courses oriented throughout the area, among the most prominent: the Santa Clara Golf Marbella, a 4-minute drive away, and the Marbella Golf Country Club, 2.5 km away; also, if you are looking for other activities such as swimming, table tennis, paddle tennis or fitness, you can go to the Royal Tennis Club Marbella. The historic center of Marbella and the great tourist attraction of Puerto Banús are 11.0 km and 18.0 km away, respectively. This villa, with 3 floors and 4 open bedrooms, is suitable for up to 7 people. Fully equipped, offering space and privacy in equal parts, and with a decoration in the purest Arabian style combined with art deco furniture and other antiquities that undoubtedly makes the difference. The villa stands out for its heated swimming pool, with salt water and waterfall, with sun loungers, umbrella and shower, as well as its extensive garden, with dining table, chill-out area, and trampoline, ideal for children, on the second floor, as well as its stunning sea views, from the terrace on the third floor, making you want to enjoy a good lunch or dinner, by candlelight, at a table, extensible, with space for up to eight guests, or a cocktail or a good coffee in the chill-out area, as well as sunbathing on the coast in one of its sun loungers. As for the first floor, in addition to its pool area, you can also find 2 bedrooms, both with double bed and desk, excellent natural light and en suite bathrooms, with shower and fitted closets; plus direct access to the pool and garden and, in the first one, TV. On the other hand, a living room, with a dining table, two sofas, smart TV, with international channels, fireplace and a foosball table, ideal for children and adults, plus access to the garden. Finally, a kitchen, also with TV and appliances of all kinds: oven, refrigerator, dishwasher, coffee maker, kettle and cooking machine. The second floor comprises another master suite, this one also with a double bed and a spacious desk, as well as TV and direct access to the terrace on the second floor, whose sea views are also impressive; the bathroom, all in marble, has a shower. On this floor there is also a bedroom with a single bed, desk and TV, making it also an ideal room for children. In addition, the villa has a private parking space. Bath towels and bed linen are included in the rental price and will be at your vacation home upon arrival, as well as high speed wifi and air conditioning. Washing machine also available in the garden. Security cameras and alarm available. This unique villa is also suitable for people with reduced mobility, thanks to its flush entrance and floor between rooms, its interior elevator and its support and seat in showers. One bathroom has an open shower area that fits for people with wheelchairs.