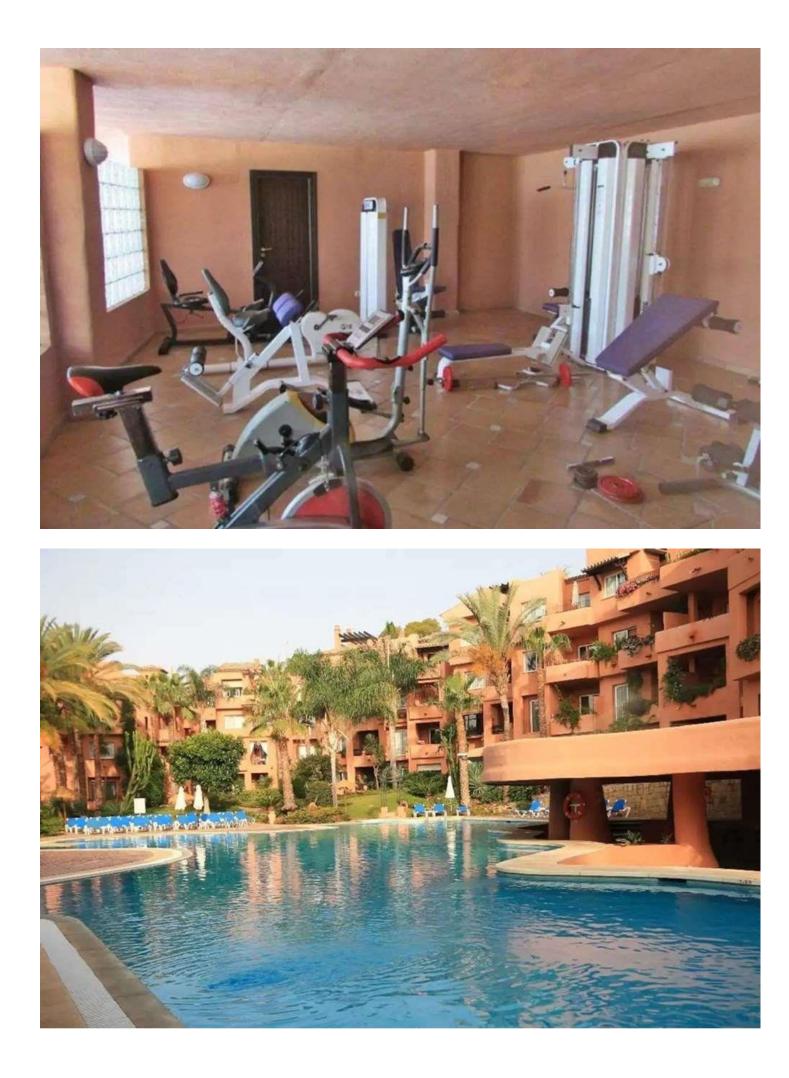

## Marbella Апартамент

Elegant Apartment in Prime Location – A Haven of Luxury & Comfort Welcome to this magnificent apartment, a jewel in the heart of one of the most prestigious communities in Marbella. Combining modern elegance with touches of sheer luxury, this residence promises an unrivaled living experience. Key Features: ???? Spacious Layout: this sophisticated home offers 2 generously-sized bedrooms, ???? Outdoor Living: Indulge in the beauty of the Spanish sunsets from your two expansive terraces. Whether you're keen on al fresco dining or lounging under the sky, the BBQ zone and dual outdoor dining areas are designed for utmost relaxation. ???? Sea Views: Wake up to breathtaking views of the sea, offering a serene and tranquil start to each day. ???? 24/7 Security: Rest easy knowing you're in a secure, gated community with 24/7 security, ensuring your peace of mind. ???? Parking: Benefit from a designated parking space, making daily commuting and weekend getaways seamless. ????Q Community Amenities: Residents can take advantage of the state-of-the-art gym and a stunning community pool that serves as a mini oasis. ???? Prime Location: Situated within walking distance to the sea and in close proximity to international schools, shops, and a myriad of dining options, this home places you in the heart of convenience and luxury. The abbreviated information document is available to you. Expenses: Taxes (ITP or VAT+AJD) + Notarial and registration expenses For more information and to schedule a visit, please do not hesitate to contact us. ERE