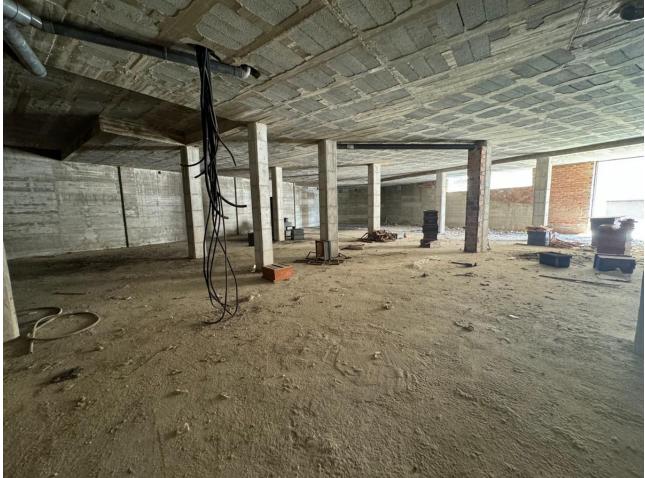

## Коммерческая

Commercial Unit for Sale or Lease: Prime Location in Estepona Discover a versatile and spacious commercial unit located in the heart of Estepona, offering endless potential for various uses. With its expansive 900 square meters of shell and core space, this property provides a blank canvas to create a successful business or investment opportunity. Situated in the bustling center of Estepona, this unit backs onto Avenida Andalucia and is just 100 meters from the beach. The property boasts a generous 900 square meters of space, with ceiling heights of 4.20 meters on one side and 3.50 meters on the other, making it suitable for a wide range of applications. The property is currently in shell and core condition, allowing for complete customisation to suit your specific needs. Whether you envision a commercial enterprise, residential units, or a combination of both, this unit offers the flexibility to accommodate your vision. The town hall permits segregation and change of usage, enabling both residential and commercial purposes on the same premises. With two garage doors providing direct street access, the unit is also ideal for a storage business, supermarket or similar offering easy access and high ceilings. Lease Option In addition to being available for purchase, this property is available for a long lease of a minimum of 5 years with a renewable contract with a year paid upfront, providing stability and security for your investment or business operations. This property represents a significant investment opportunity due to its prime location and versatile usage options. Whether you choose to develop residential units, establish a commercial enterprise, or operate a storage facility, the potential for high returns is substantial.