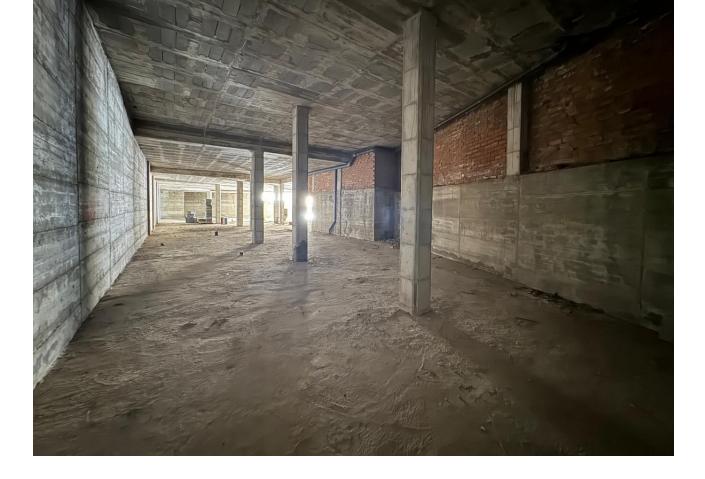

## Коммерческая

Commercial Unit for Sale or Lease: Prime Location in Estepona Discover a versatile and spacious commercial unit located in the heart of Estepona, offering endless potential for various uses. With its expansive 900 square meters of shell and core space, this property provides a blank canvas to create a successful business or investment opportunity. Situated in the bustling center of Estepona, this unit backs onto Avenida Andalucia and is just 100 meters from the beach. The property boasts a generous 900 square meters of space, with ceiling heights of 4.20 meters on one side and 3.50 meters on the other, making it suitable for a wide range of applications. The property is currently in shell and core condition, allowing for complete customisation to suit your specific needs. Whether you envision a commercial enterprise, residential units, or a combination of both, this unit offers the flexibility to accommodate your vision. The town hall permits segregation and change of usage, enabling both residential and commercial purposes on the same premises. With two garage doors providing direct street access, the unit is also ideal for a storage business, supermarket or similar offering easy access and high ceilings. Lease Option In addition to being available for purchase, this property is available for a long lease of a minimum of 5 years with a renewable contract with a year paid upfront, providing stability and security for your investment or business operations. This property represents a significant investment opportunity due to its prime location and versatile usage options. Whether you choose to develop residential units, establish a commercial enterprise, or operate a storage facility, the potential for high returns is substantial.