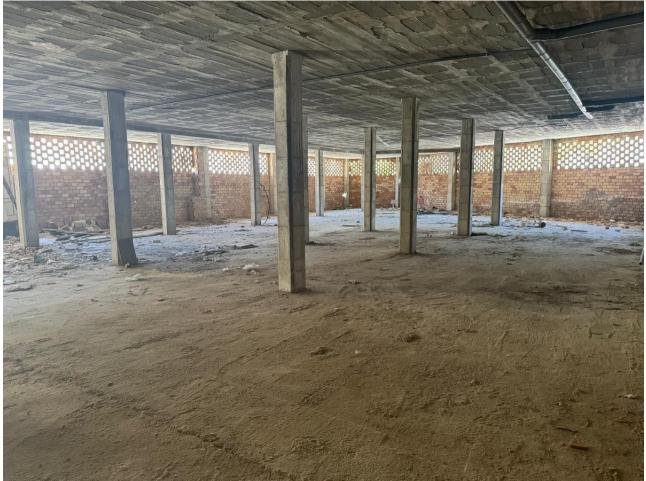

## Коммерческая

Commercial Unit for Sale or Lease: Prime Location in Estepona Discover a versatile and spacious commercial unit located in the heart of Estepona, offering endless potential for various uses. With its expansive 900 square meters of shell and core space, this property provides a blank canvas to create a successful business or investment opportunity. Situated in the bustling center of Estepona, this unit backs onto Avenida Andalucia and is just 100 meters from the beach. The property boasts a generous 900 square meters of space, with ceiling heights of 4.20 meters on one side and 3.50 meters on the other, making it suitable for a wide range of applications. The property is currently in shell and core condition, allowing for complete customisation to suit your specific needs. Whether you envision a commercial enterprise, residential units, or a combination of both, this unit offers the flexibility to accommodate your vision. The town hall permits segregation and change of usage, enabling both residential and commercial purposes on the same premises. With two garage doors providing direct street access, the unit is also ideal for a storage business, supermarket or similar offering easy access and high ceilings. Lease Option In addition to being available for purchase, this property is available for a long lease of a minimum of 5 years with a renewable contract with a year paid upfront, providing stability and security for your investment or business operations. This property represents a significant investment opportunity due to its prime location and versatile usage options. Whether you choose to develop residential units, establish a commercial enterprise, or operate a storage facility, the potential for high returns is substantial.