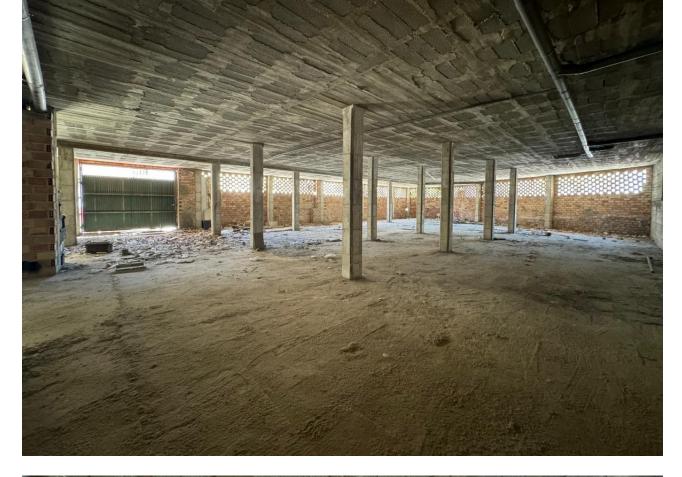

## Коммерческая

Commercial Unit for Sale or Lease: Prime Location in Estepona Discover a versatile and spacious commercial unit located in the heart of Estepona, offering endless potential for various uses. With its expansive 900 square meters of shell and core space, this property provides a blank canvas to create a successful business or investment opportunity. Situated in the bustling center of Estepona, this unit backs onto Avenida Andalucia and is just 100 meters from the beach. The property boasts a generous 900 square meters of space, with ceiling heights of 4.20 meters on one side and 3.50 meters on the other, making it suitable for a wide range of applications. The property is currently in shell and core condition, allowing for complete customisation to suit your specific needs. Whether you envision a commercial enterprise, residential units, or a combination of both, this unit offers the flexibility to accommodate your vision. The town hall permits segregation and change of usage, enabling both residential and commercial purposes on the same premises. With two garage doors providing direct street access, the unit is also ideal for a storage business, supermarket or similar offering easy access and high ceilings. Lease Option In addition to being available for purchase, this property is available for a long lease of a minimum of 5 years with a renewable contract with a year paid upfront, providing stability and security for your investment or business operations. This property represents a significant investment opportunity due to its prime location and versatile usage options. Whether you choose to develop residential units, establish a commercial enterprise, or operate a storage facility, the potential for high returns is substantial.