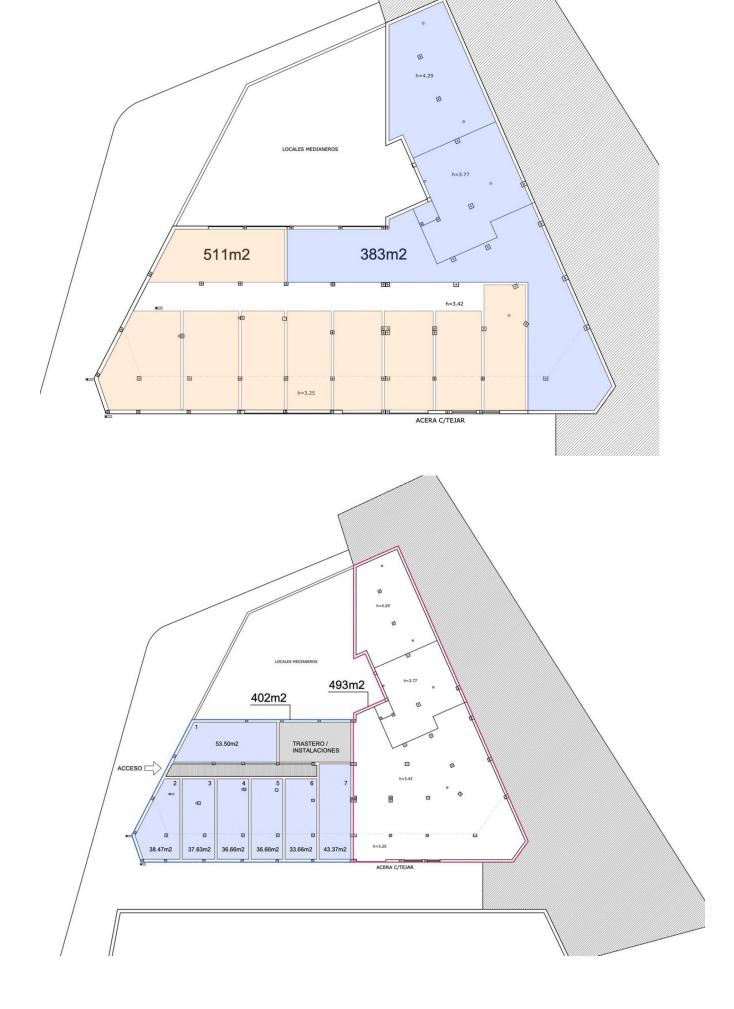

## Коммерческая

Commercial Unit for Sale or Lease: Prime Location in Estepona Discover a versatile and spacious commercial unit located in the heart of Estepona, offering endless potential for various uses. With its expansive 900 square meters of shell and core space, this property provides a blank canvas to create a successful business or investment opportunity. Situated in the bustling center of Estepona, this unit backs onto Avenida Andalucia and is just 100 meters from the beach. The property boasts a generous 900 square meters of space, with ceiling heights of 4.20 meters on one side and 3.50 meters on the other, making it suitable for a wide range of applications. The property is currently in shell and core condition, allowing for complete customisation to suit your specific needs. Whether you envision a commercial enterprise, residential units, or a combination of both, this unit offers the flexibility to accommodate your vision. The town hall permits segregation and change of usage, enabling both residential and commercial purposes on the same premises. With two garage doors providing direct street access, the unit is also ideal for a storage business, supermarket or similar offering easy access and high ceilings. Lease Option In addition to being available for purchase, this property is available for a long lease of a minimum of 5 years with a renewable contract with a year paid upfront, providing stability and security for your investment or business operations. This property represents a significant investment opportunity due to its prime location and versatile usage options. Whether you choose to develop residential units, establish a commercial enterprise, or operate a storage facility, the potential for high returns is substantial.