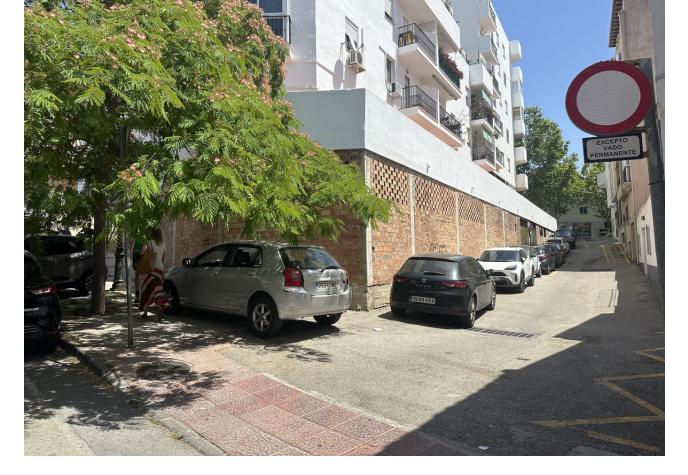

## Коммерческая

Commercial Unit for Sale or Lease: Prime Location in Estepona Discover a versatile and spacious commercial unit located in the heart of Estepona, offering endless potential for various uses. With its expansive 900 square meters of shell and core space, this property provides a blank canvas to create a successful business or investment opportunity. Situated in the bustling center of Estepona, this unit backs onto Avenida Andalucia and is just 100 meters from the beach. The property boasts a generous 900 square meters of space, with ceiling heights of 4.20 meters on one side and 3.50 meters on the other, making it suitable for a wide range of applications. The property is currently in shell and core condition, allowing for complete customisation to suit your specific needs. Whether you envision a commercial enterprise, residential units, or a combination of both, this unit offers the flexibility to accommodate your vision. The town hall permits segregation and change of usage, enabling both residential and commercial purposes on the same premises. With two garage doors providing direct street access, the unit is also ideal for a storage business, supermarket or similar offering easy access and high ceilings. Lease Option In addition to being available for purchase, this property is available for a long lease of a minimum of 5 years with a renewable contract with a year paid upfront, providing stability and security for your investment or business operations. This property represents a significant investment opportunity due to its prime location and versatile usage options. Whether you choose to develop residential units, establish a commercial enterprise, or operate a storage facility, the potential for high returns is substantial.