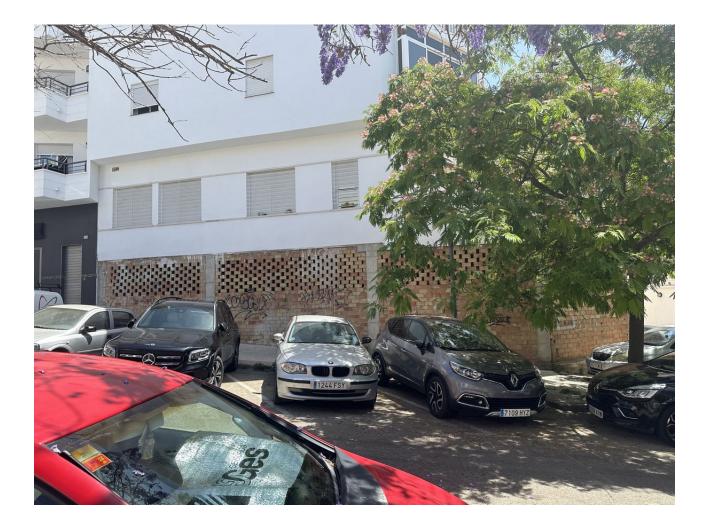

## Коммерческая

Commercial Unit for Sale or Lease: Prime Location in Estepona Discover a versatile and spacious commercial unit located in the heart of Estepona, offering endless potential for various uses. With its expansive 900 square meters of shell and core space, this property provides a blank canvas to create a successful business or investment opportunity. Situated in the bustling center of Estepona, this unit backs onto Avenida Andalucia and is just 100 meters from the beach. The property boasts a generous 900 square meters of space, with ceiling heights of 4.20 meters on one side and 3.50 meters on the other, making it suitable for a wide range of applications. The property is currently in shell and core condition, allowing for complete customisation to suit your specific needs. Whether you envision a commercial enterprise, residential units, or a combination of both, this unit offers the flexibility to accommodate your vision. The town hall permits segregation and change of usage, enabling both residential and commercial purposes on the same premises. With two garage doors providing direct street access, the unit is also ideal for a storage business, supermarket or similar offering easy access and high ceilings. Lease Option In addition to being available for purchase, this property is available for a long lease of a minimum of 5 years with a renewable contract with a year paid upfront, providing stability and security for your investment or business operations. This property represents a significant investment opportunity due to its prime location and versatile usage options. Whether you choose to develop residential units, establish a commercial enterprise, or operate a storage facility, the potential for high returns is substantial.