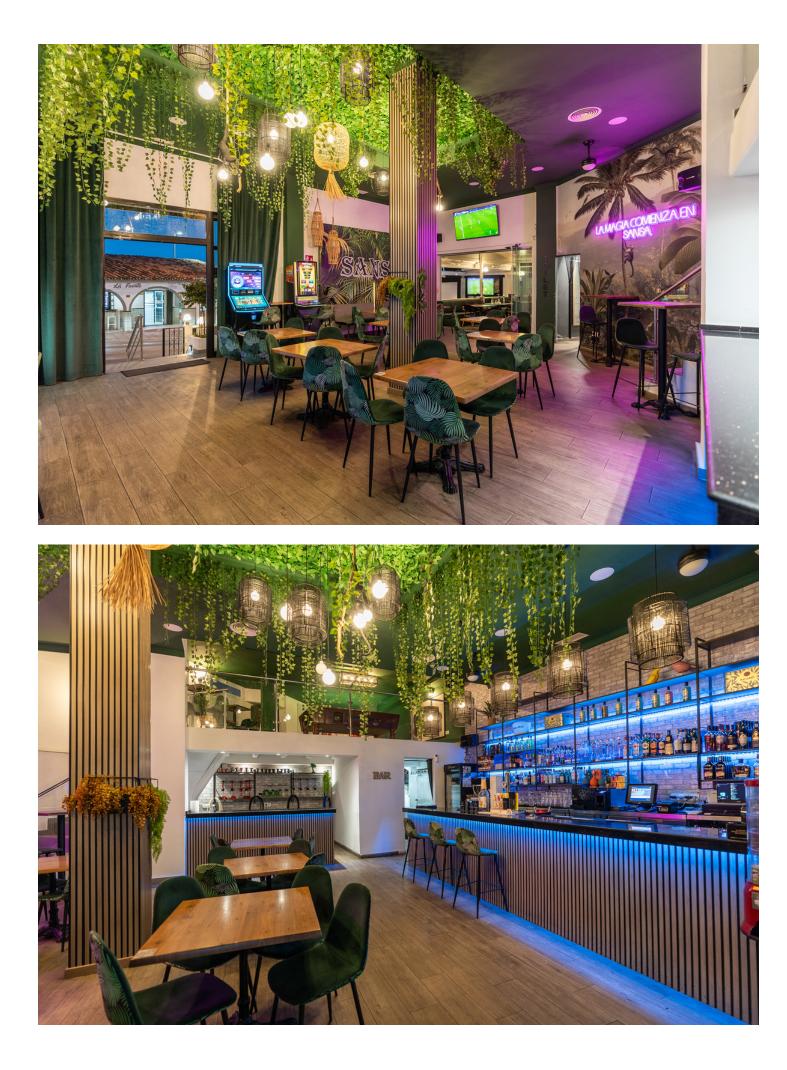

## Коммерческая

Price reduction of the transfer price! From 169.000<sup>[]</sup> to 119.000<sup>[]</sup>. !! Magnificent Opportunity to acquire a great active business for transfer!! An elegant and modern Lounge Bar with more than 300m2, which offers a wide variety of products, including cocktails, juices, smoothies, snacks, and dinners. In addition, it has an entertainment area that includes billiards, table football, dartboards, and three screens to watch all the soccer games, creating the ideal environment to enjoy unique moments with friends and family. This Lounge Bar is located in Nueva Andalucía, in an area that is booming and experiencing great growth. It is surrounded by both established homes and new developments, some already completed and others still under construction, which are attracting many investors and new national and international residents. Surrounded by active social and commercial activity, with a high influx of tourism as active in winter as in summer. The area has numerous bars, restaurants, pharmacies, supermarkets, a church, sports areas... In addition, it is very close to Puerto Banús, just six or seven minutes from Marbella and about three minutes from San Pedro by car. This charming lounge bar provides ample space to serve customers and create a comfortable and welcoming atmosphere. The transfer price is []119,000, and the monthly rent is []3,000 + VAT. Don't miss this unique opportunity! Come see it and discover everything it can offer you. Call us to make your appointment. BRF