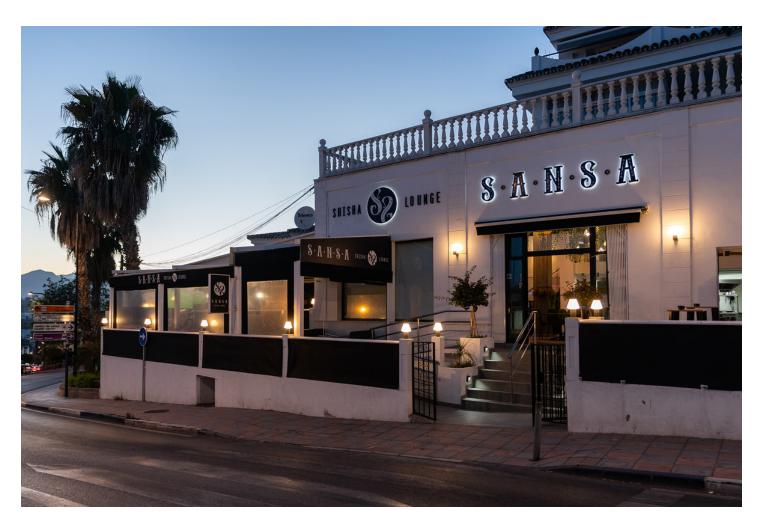

## Коммерческая

Price reduction of the transfer price! From 169.000<sup>[]</sup> to 119.000<sup>[]</sup>. !! Magnificent Opportunity to acquire a great active business for transfer!! An elegant and modern Lounge Bar with more than 300m2, which offers a wide variety of products, including cocktails, juices, smoothies, snacks, and dinners. In addition, it has an entertainment area that includes billiards, table football, dartboards, and three screens to watch all the soccer games, creating the ideal environment to enjoy unique moments with friends and family. This Lounge Bar is located in Nueva Andalucía, in an area that is booming and experiencing great growth. It is surrounded by both established homes and new developments, some already completed and others still under construction, which are attracting many investors and new national and international residents. Surrounded by active social and commercial activity, with a high influx of tourism as active in winter as in summer. The area has numerous bars, restaurants, pharmacies, supermarkets, a church, sports areas... In addition, it is very close to Puerto Banús, just six or seven minutes from Marbella and about three minutes from San Pedro by car. This charming lounge bar provides ample space to serve customers and create a comfortable and welcoming atmosphere. The transfer price is []119,000, and the monthly rent is []3,000 + VAT. Don't miss this unique opportunity! Come see it and discover everything it can offer you. Call us to make your appointment. BRF