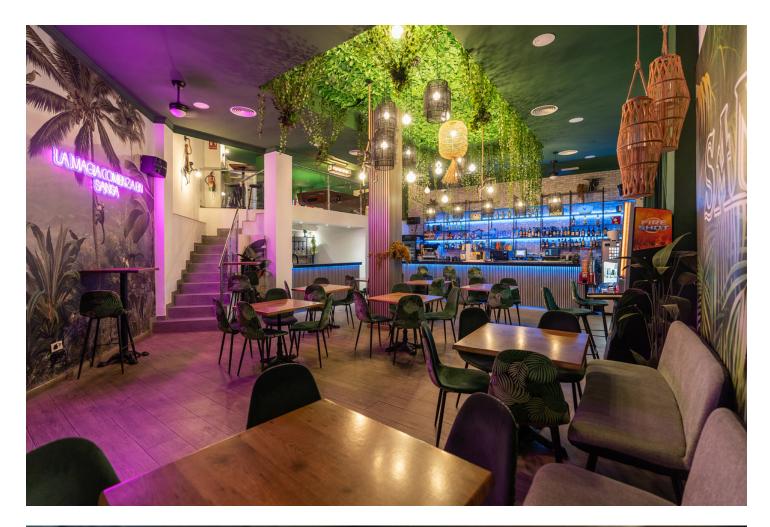

## Коммерческая

Price reduction of the transfer price! From 169.000<sup>[]</sup> to 119.000<sup>[]</sup>. !! Magnificent Opportunity to acquire a great active business for transfer!! An elegant and modern Lounge Bar with more than 300m2, which offers a wide variety of products, including cocktails, juices, smoothies, snacks, and dinners. In addition, it has an entertainment area that includes billiards, table football, dartboards, and three screens to watch all the soccer games, creating the ideal environment to enjoy unique moments with friends and family. This Lounge Bar is located in Nueva Andalucía, in an area that is booming and experiencing great growth. It is surrounded by both established homes and new developments, some already completed and others still under construction, which are attracting many investors and new national and international residents. Surrounded by active social and commercial activity, with a high influx of tourism as active in winter as in summer. The area has numerous bars, restaurants, pharmacies, supermarkets, a church, sports areas... In addition, it is very close to Puerto Banús, just six or seven minutes from Marbella and about three minutes from San Pedro by car. This charming lounge bar provides ample space to serve customers and create a comfortable and welcoming atmosphere. The transfer price is []119,000, and the monthly rent is []3,000 + VAT. Don't miss this unique opportunity! Come see it and discover everything it can offer you. Call us to make your appointment. BRF