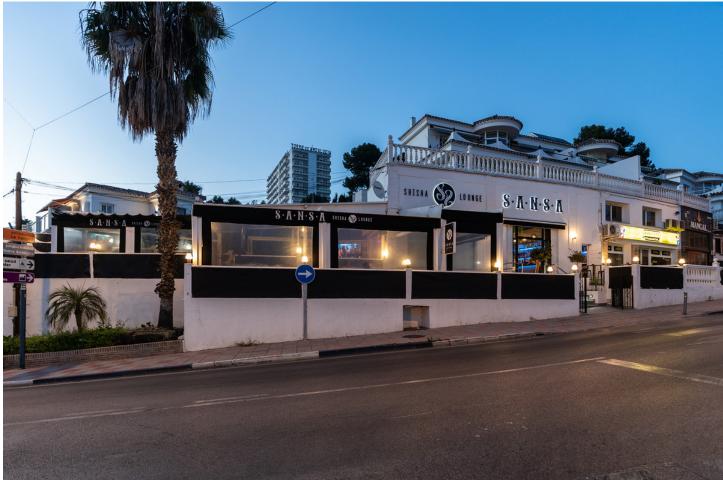

## Коммерческая

Price reduction of the transfer price! From 169.000<sup>[]</sup> to 119.000<sup>[]</sup>. !! Magnificent Opportunity to acquire a great active business for transfer!! An elegant and modern Lounge Bar with more than 300m2, which offers a wide variety of products, including cocktails, juices, smoothies, snacks, and dinners. In addition, it has an entertainment area that includes billiards, table football, dartboards, and three screens to watch all the soccer games, creating the ideal environment to enjoy unique moments with friends and family. This Lounge Bar is located in Nueva Andalucía, in an area that is booming and experiencing great growth. It is surrounded by both established homes and new developments, some already completed and others still under construction, which are attracting many investors and new national and international residents. Surrounded by active social and commercial activity, with a high influx of tourism as active in winter as in summer. The area has numerous bars, restaurants, pharmacies, supermarkets, a church, sports areas... In addition, it is very close to Puerto Banús, just six or seven minutes from Marbella and about three minutes from San Pedro by car. This charming lounge bar provides ample space to serve customers and create a comfortable and welcoming atmosphere. The transfer price is []119,000, and the monthly rent is []3,000 + VAT. Don't miss this unique opportunity! Come see it and discover everything it can offer you. Call us to make your appointment. BRF