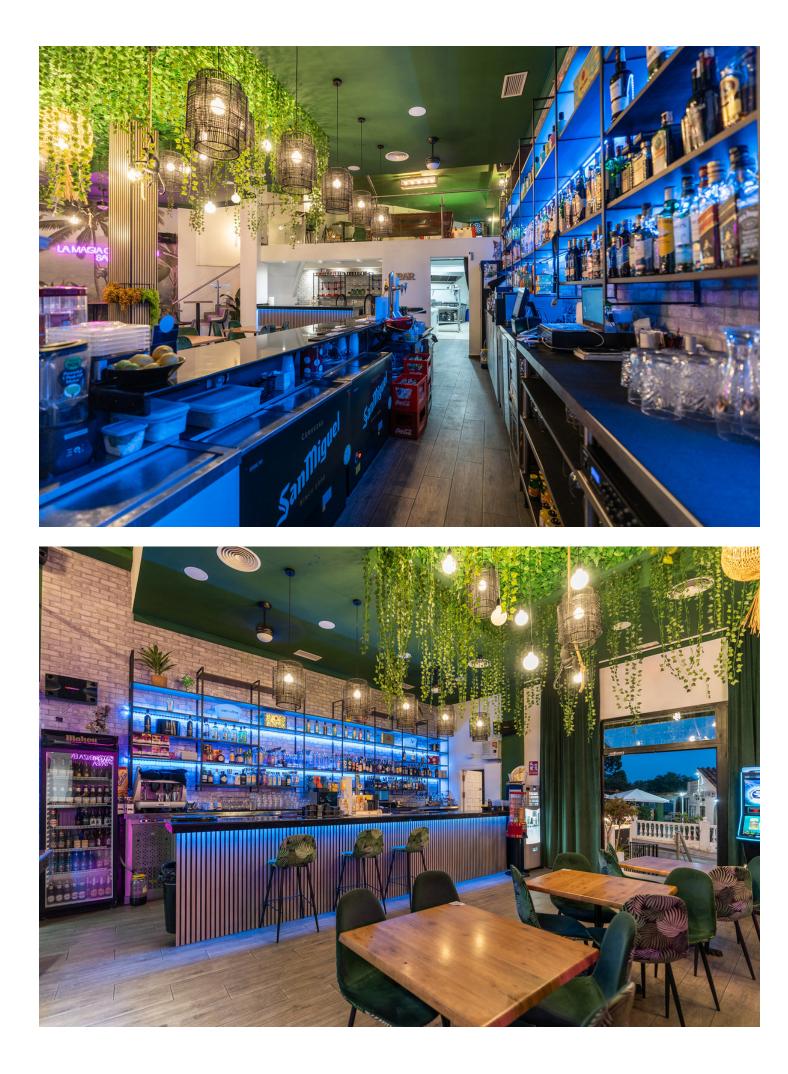

## Коммерческая

Price reduction of the transfer price! From 169.000<sup>[]</sup> to 119.000<sup>[]</sup>. !! Magnificent Opportunity to acquire a great active business for transfer!! An elegant and modern Lounge Bar with more than 300m2, which offers a wide variety of products, including cocktails, juices, smoothies, snacks, and dinners. In addition, it has an entertainment area that includes billiards, table football, dartboards, and three screens to watch all the soccer games, creating the ideal environment to enjoy unique moments with friends and family. This Lounge Bar is located in Nueva Andalucía, in an area that is booming and experiencing great growth. It is surrounded by both established homes and new developments, some already completed and others still under construction, which are attracting many investors and new national and international residents. Surrounded by active social and commercial activity, with a high influx of tourism as active in winter as in summer. The area has numerous bars, restaurants, pharmacies, supermarkets, a church, sports areas... In addition, it is very close to Puerto Banús, just six or seven minutes from Marbella and about three minutes from San Pedro by car. This charming lounge bar provides ample space to serve customers and create a comfortable and welcoming atmosphere. The transfer price is []119,000, and the monthly rent is []3,000 + VAT. Don't miss this unique opportunity! Come see it and discover everything it can offer you. Call us to make your appointment. BRF