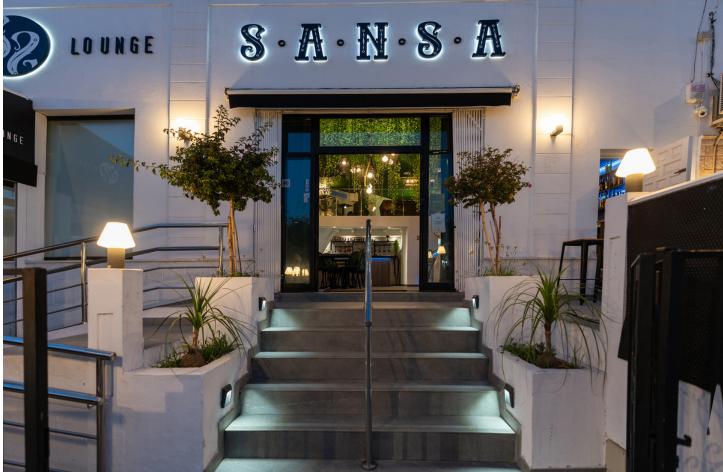

## Коммерческая

Price reduction of the transfer price! From 169.000<sup>[]</sup> to 119.000<sup>[]</sup>. !! Magnificent Opportunity to acquire a great active business for transfer!! An elegant and modern Lounge Bar with more than 300m2, which offers a wide variety of products, including cocktails, juices, smoothies, snacks, and dinners. In addition, it has an entertainment area that includes billiards, table football, dartboards, and three screens to watch all the soccer games, creating the ideal environment to enjoy unique moments with friends and family. This Lounge Bar is located in Nueva Andalucía, in an area that is booming and experiencing great growth. It is surrounded by both established homes and new developments, some already completed and others still under construction, which are attracting many investors and new national and international residents. Surrounded by active social and commercial activity, with a high influx of tourism as active in winter as in summer. The area has numerous bars, restaurants, pharmacies, supermarkets, a church, sports areas... In addition, it is very close to Puerto Banús, just six or seven minutes from Marbella and about three minutes from San Pedro by car. This charming lounge bar provides ample space to serve customers and create a comfortable and welcoming atmosphere. The transfer price is []119,000, and the monthly rent is []3,000 + VAT. Don't miss this unique opportunity! Come see it and discover everything it can offer you. Call us to make your appointment. BRF