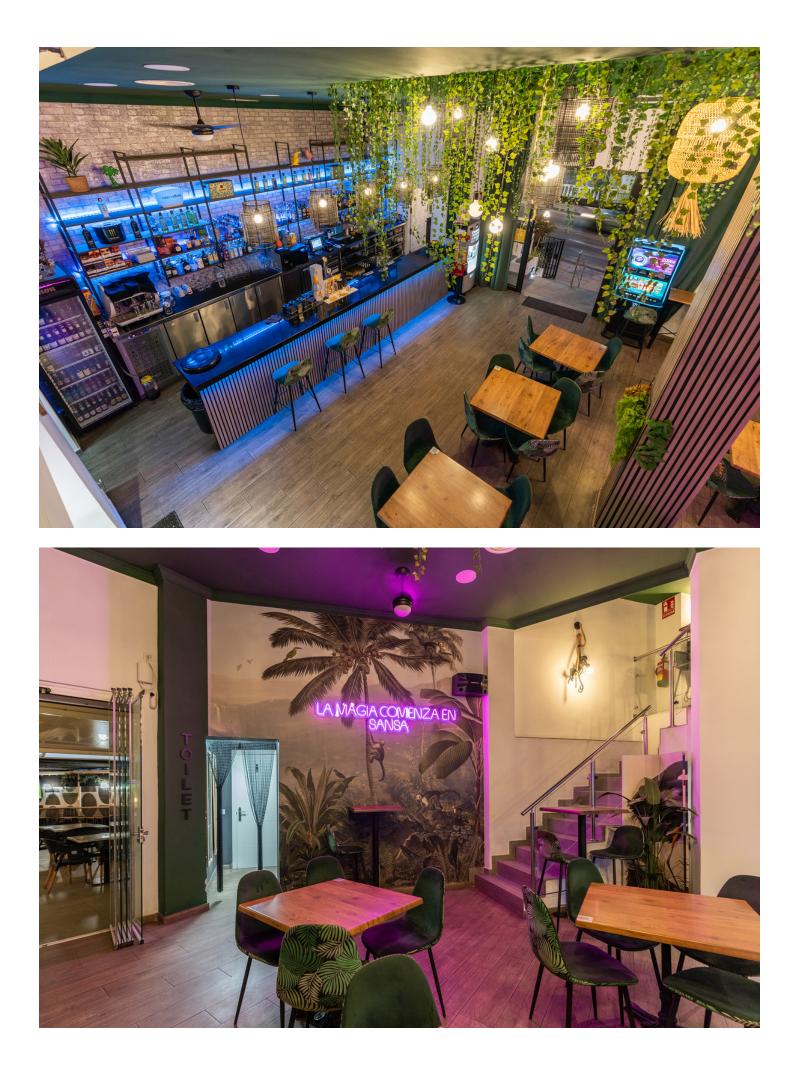

## Коммерческая

Price reduction of the transfer price! From 169.000<sup>[]</sup> to 119.000<sup>[]</sup>. !! Magnificent Opportunity to acquire a great active business for transfer!! An elegant and modern Lounge Bar with more than 300m2, which offers a wide variety of products, including cocktails, juices, smoothies, snacks, and dinners. In addition, it has an entertainment area that includes billiards, table football, dartboards, and three screens to watch all the soccer games, creating the ideal environment to enjoy unique moments with friends and family. This Lounge Bar is located in Nueva Andalucía, in an area that is booming and experiencing great growth. It is surrounded by both established homes and new developments, some already completed and others still under construction, which are attracting many investors and new national and international residents. Surrounded by active social and commercial activity, with a high influx of tourism as active in winter as in summer. The area has numerous bars, restaurants, pharmacies, supermarkets, a church, sports areas... In addition, it is very close to Puerto Banús, just six or seven minutes from Marbella and about three minutes from San Pedro by car. This charming lounge bar provides ample space to serve customers and create a comfortable and welcoming atmosphere. The transfer price is []119,000, and the monthly rent is []3,000 + VAT. Don't miss this unique opportunity! Come see it and discover everything it can offer you. Call us to make your appointment. BRF