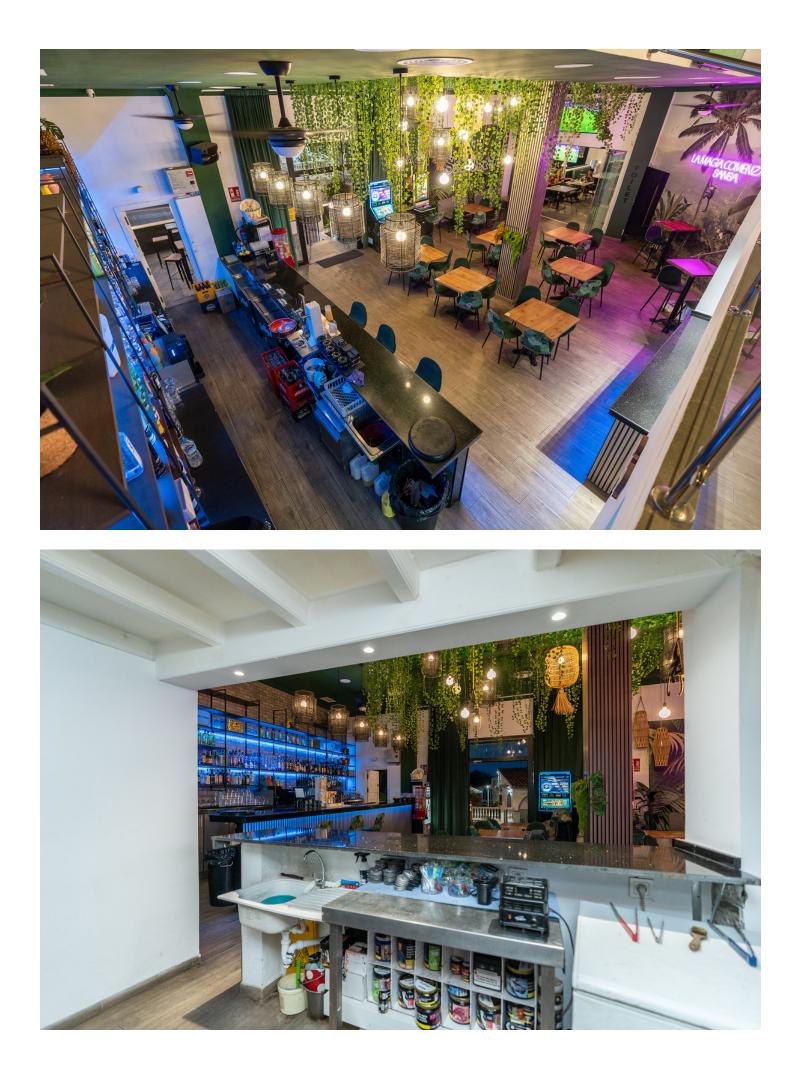

## Коммерческая

Price reduction of the transfer price! From 169.000<sup>[]</sup> to 119.000<sup>[]</sup>. !! Magnificent Opportunity to acquire a great active business for transfer!! An elegant and modern Lounge Bar with more than 300m2, which offers a wide variety of products, including cocktails, juices, smoothies, snacks, and dinners. In addition, it has an entertainment area that includes billiards, table football, dartboards, and three screens to watch all the soccer games, creating the ideal environment to enjoy unique moments with friends and family. This Lounge Bar is located in Nueva Andalucía, in an area that is booming and experiencing great growth. It is surrounded by both established homes and new developments, some already completed and others still under construction, which are attracting many investors and new national and international residents. Surrounded by active social and commercial activity, with a high influx of tourism as active in winter as in summer. The area has numerous bars, restaurants, pharmacies, supermarkets, a church, sports areas... In addition, it is very close to Puerto Banús, just six or seven minutes from Marbella and about three minutes from San Pedro by car. This charming lounge bar provides ample space to serve customers and create a comfortable and welcoming atmosphere. The transfer price is []119,000, and the monthly rent is []3,000 + VAT. Don't miss this unique opportunity! Come see it and discover everything it can offer you. Call us to make your appointment. BRF