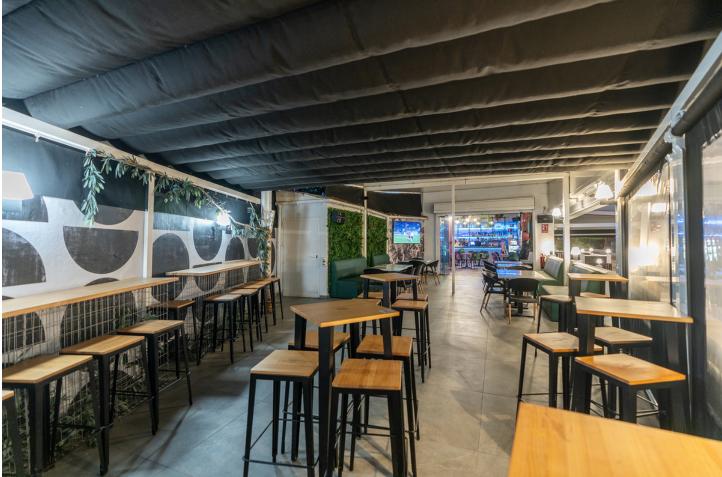

## Коммерческая

Price reduction of the transfer price! From 169.000<sup>[]</sup> to 119.000<sup>[]</sup>. !! Magnificent Opportunity to acquire a great active business for transfer!! An elegant and modern Lounge Bar with more than 300m2, which offers a wide variety of products, including cocktails, juices, smoothies, snacks, and dinners. In addition, it has an entertainment area that includes billiards, table football, dartboards, and three screens to watch all the soccer games, creating the ideal environment to enjoy unique moments with friends and family. This Lounge Bar is located in Nueva Andalucía, in an area that is booming and experiencing great growth. It is surrounded by both established homes and new developments, some already completed and others still under construction, which are attracting many investors and new national and international residents. Surrounded by active social and commercial activity, with a high influx of tourism as active in winter as in summer. The area has numerous bars, restaurants, pharmacies, supermarkets, a church, sports areas... In addition, it is very close to Puerto Banús, just six or seven minutes from Marbella and about three minutes from San Pedro by car. This charming lounge bar provides ample space to serve customers and create a comfortable and welcoming atmosphere. The transfer price is []119,000, and the monthly rent is []3,000 + VAT. Don't miss this unique opportunity! Come see it and discover everything it can offer you. Call us to make your appointment. BRF