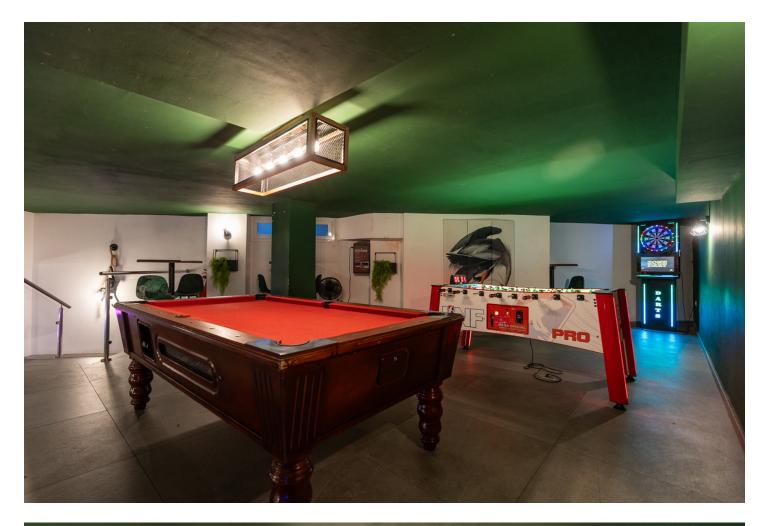

## Коммерческая

Price reduction of the transfer price! From 169.000<sup>[]</sup> to 119.000<sup>[]</sup>. !! Magnificent Opportunity to acquire a great active business for transfer!! An elegant and modern Lounge Bar with more than 300m2, which offers a wide variety of products, including cocktails, juices, smoothies, snacks, and dinners. In addition, it has an entertainment area that includes billiards, table football, dartboards, and three screens to watch all the soccer games, creating the ideal environment to enjoy unique moments with friends and family. This Lounge Bar is located in Nueva Andalucía, in an area that is booming and experiencing great growth. It is surrounded by both established homes and new developments, some already completed and others still under construction, which are attracting many investors and new national and international residents. Surrounded by active social and commercial activity, with a high influx of tourism as active in winter as in summer. The area has numerous bars, restaurants, pharmacies, supermarkets, a church, sports areas... In addition, it is very close to Puerto Banús, just six or seven minutes from Marbella and about three minutes from San Pedro by car. This charming lounge bar provides ample space to serve customers and create a comfortable and welcoming atmosphere. The transfer price is []119,000, and the monthly rent is []3,000 + VAT. Don't miss this unique opportunity! Come see it and discover everything it can offer you. Call us to make your appointment. BRF