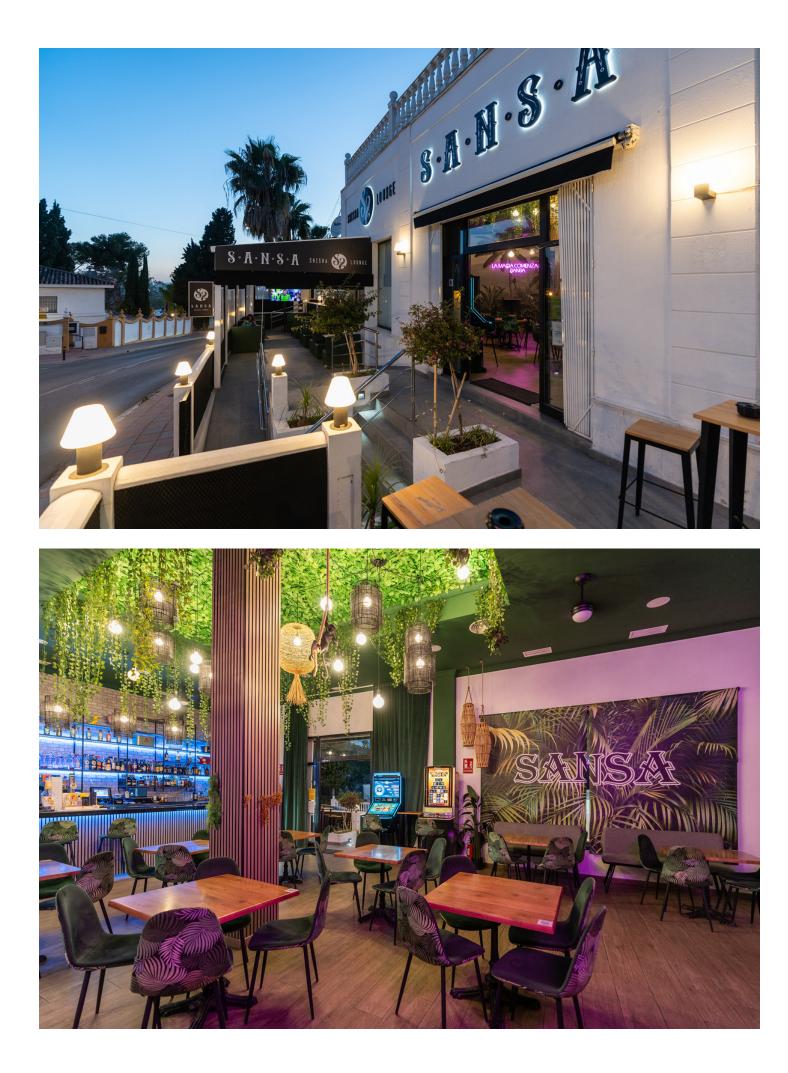

## Коммерческая

Price reduction of the transfer price! From 169.000<sup>[]</sup> to 119.000<sup>[]</sup>. !! Magnificent Opportunity to acquire a great active business for transfer!! An elegant and modern Lounge Bar with more than 300m2, which offers a wide variety of products, including cocktails, juices, smoothies, snacks, and dinners. In addition, it has an entertainment area that includes billiards, table football, dartboards, and three screens to watch all the soccer games, creating the ideal environment to enjoy unique moments with friends and family. This Lounge Bar is located in Nueva Andalucía, in an area that is booming and experiencing great growth. It is surrounded by both established homes and new developments, some already completed and others still under construction, which are attracting many investors and new national and international residents. Surrounded by active social and commercial activity, with a high influx of tourism as active in winter as in summer. The area has numerous bars, restaurants, pharmacies, supermarkets, a church, sports areas... In addition, it is very close to Puerto Banús, just six or seven minutes from Marbella and about three minutes from San Pedro by car. This charming lounge bar provides ample space to serve customers and create a comfortable and welcoming atmosphere. The transfer price is []119,000, and the monthly rent is []3,000 + VAT. Don't miss this unique opportunity! Come see it and discover everything it can offer you. Call us to make your appointment. BRF