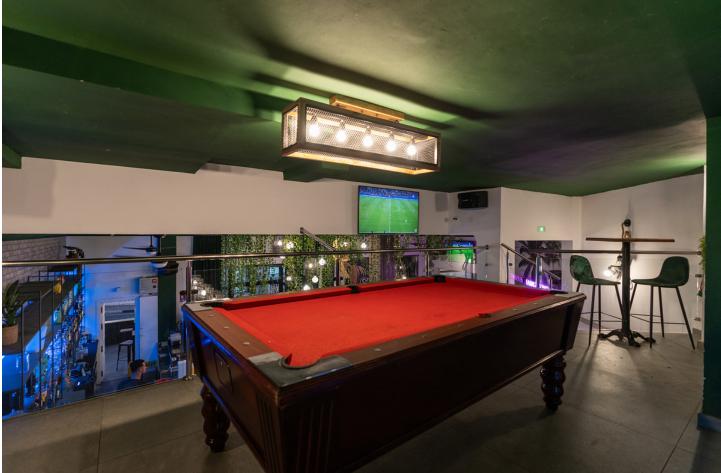

## Коммерческая

Price reduction of the transfer price! From 169.000<sup>[]</sup> to 119.000<sup>[]</sup>. !! Magnificent Opportunity to acquire a great active business for transfer!! An elegant and modern Lounge Bar with more than 300m2, which offers a wide variety of products, including cocktails, juices, smoothies, snacks, and dinners. In addition, it has an entertainment area that includes billiards, table football, dartboards, and three screens to watch all the soccer games, creating the ideal environment to enjoy unique moments with friends and family. This Lounge Bar is located in Nueva Andalucía, in an area that is booming and experiencing great growth. It is surrounded by both established homes and new developments, some already completed and others still under construction, which are attracting many investors and new national and international residents. Surrounded by active social and commercial activity, with a high influx of tourism as active in winter as in summer. The area has numerous bars, restaurants, pharmacies, supermarkets, a church, sports areas... In addition, it is very close to Puerto Banús, just six or seven minutes from Marbella and about three minutes from San Pedro by car. This charming lounge bar provides ample space to serve customers and create a comfortable and welcoming atmosphere. The transfer price is []119,000, and the monthly rent is []3,000 + VAT. Don't miss this unique opportunity! Come see it and discover everything it can offer you. Call us to make your appointment. BRF