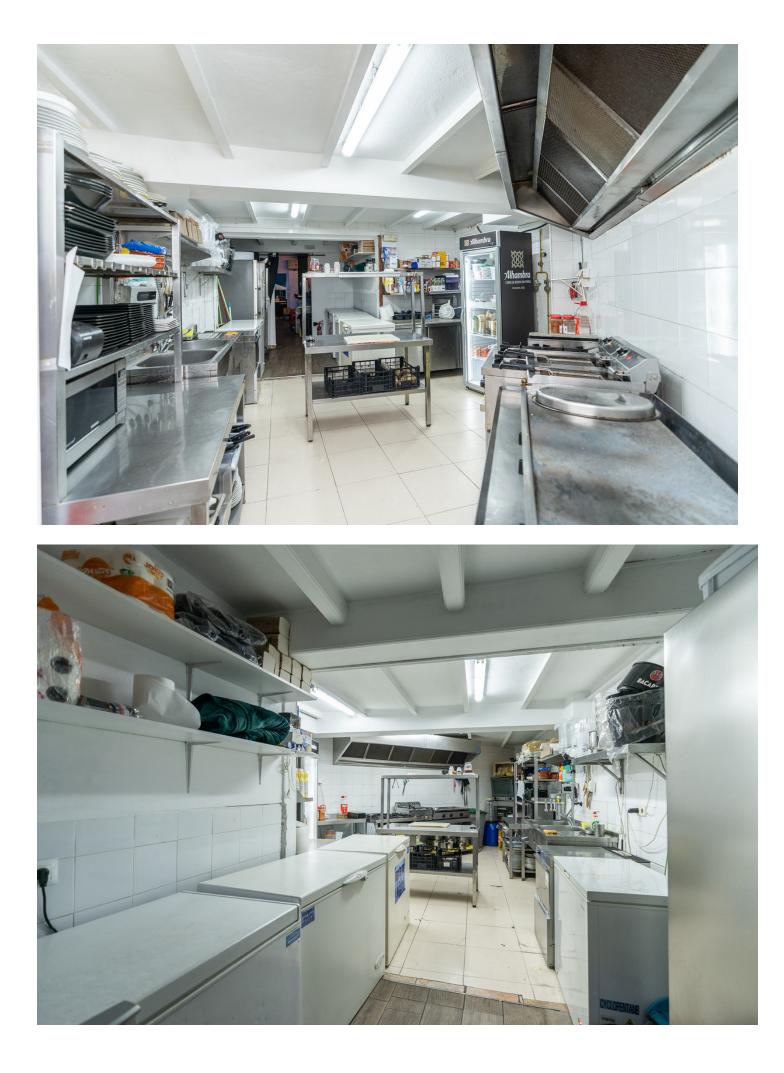

## Коммерческая

Price reduction of the transfer price! From 169.000<sup>[]</sup> to 119.000<sup>[]</sup>. !! Magnificent Opportunity to acquire a great active business for transfer!! An elegant and modern Lounge Bar with more than 300m2, which offers a wide variety of products, including cocktails, juices, smoothies, snacks, and dinners. In addition, it has an entertainment area that includes billiards, table football, dartboards, and three screens to watch all the soccer games, creating the ideal environment to enjoy unique moments with friends and family. This Lounge Bar is located in Nueva Andalucía, in an area that is booming and experiencing great growth. It is surrounded by both established homes and new developments, some already completed and others still under construction, which are attracting many investors and new national and international residents. Surrounded by active social and commercial activity, with a high influx of tourism as active in winter as in summer. The area has numerous bars, restaurants, pharmacies, supermarkets, a church, sports areas... In addition, it is very close to Puerto Banús, just six or seven minutes from Marbella and about three minutes from San Pedro by car. This charming lounge bar provides ample space to serve customers and create a comfortable and welcoming atmosphere. The transfer price is []119,000, and the monthly rent is []3,000 + VAT. Don't miss this unique opportunity! Come see it and discover everything it can offer you. Call us to make your appointment. BRF