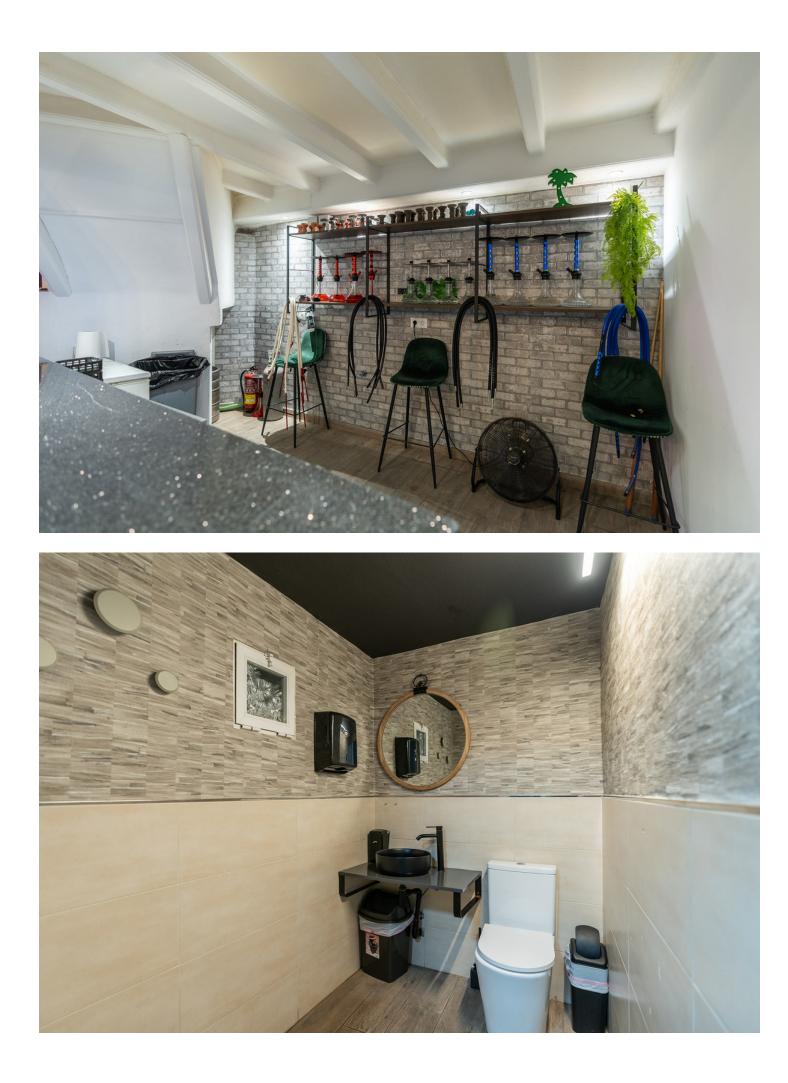

## Коммерческая

Price reduction of the transfer price! From 169.000<sup>[]</sup> to 119.000<sup>[]</sup>. !! Magnificent Opportunity to acquire a great active business for transfer!! An elegant and modern Lounge Bar with more than 300m2, which offers a wide variety of products, including cocktails, juices, smoothies, snacks, and dinners. In addition, it has an entertainment area that includes billiards, table football, dartboards, and three screens to watch all the soccer games, creating the ideal environment to enjoy unique moments with friends and family. This Lounge Bar is located in Nueva Andalucía, in an area that is booming and experiencing great growth. It is surrounded by both established homes and new developments, some already completed and others still under construction, which are attracting many investors and new national and international residents. Surrounded by active social and commercial activity, with a high influx of tourism as active in winter as in summer. The area has numerous bars, restaurants, pharmacies, supermarkets, a church, sports areas... In addition, it is very close to Puerto Banús, just six or seven minutes from Marbella and about three minutes from San Pedro by car. This charming lounge bar provides ample space to serve customers and create a comfortable and welcoming atmosphere. The transfer price is []119,000, and the monthly rent is []3,000 + VAT. Don't miss this unique opportunity! Come see it and discover everything it can offer you. Call us to make your appointment. BRF