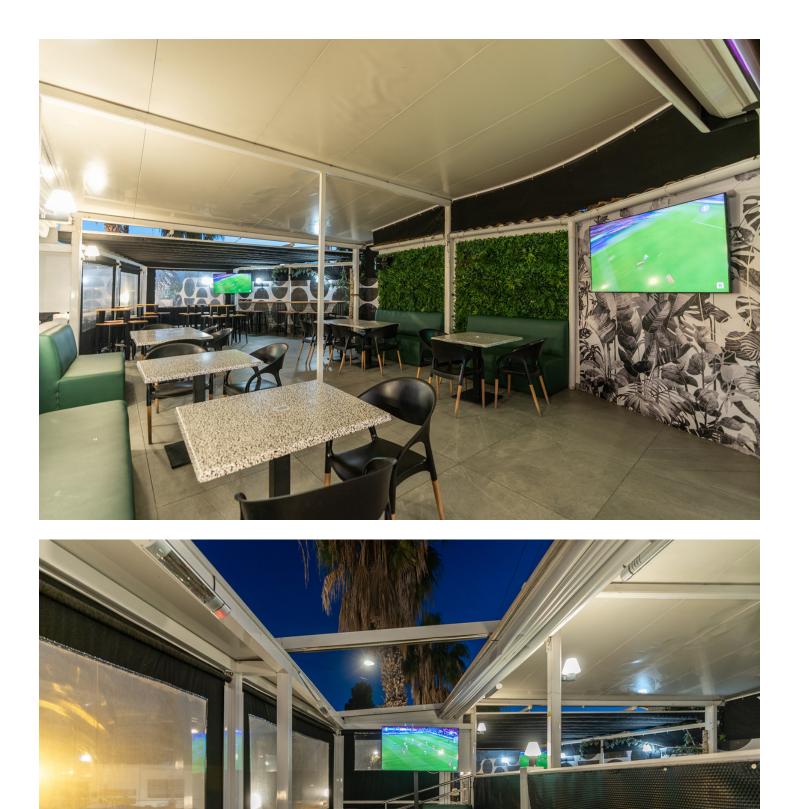

## Коммерческая

Price reduction of the transfer price! From 169.000<sup>[]</sup> to 119.000<sup>[]</sup>. !! Magnificent Opportunity to acquire a great active business for transfer!! An elegant and modern Lounge Bar with more than 300m2, which offers a wide variety of products, including cocktails, juices, smoothies, snacks, and dinners. In addition, it has an entertainment area that includes billiards, table football, dartboards, and three screens to watch all the soccer games, creating the ideal environment to enjoy unique moments with friends and family. This Lounge Bar is located in Nueva Andalucía, in an area that is booming and experiencing great growth. It is surrounded by both established homes and new developments, some already completed and others still under construction, which are attracting many investors and new national and international residents. Surrounded by active social and commercial activity, with a high influx of tourism as active in winter as in summer. The area has numerous bars, restaurants, pharmacies, supermarkets, a church, sports areas... In addition, it is very close to Puerto Banús, just six or seven minutes from Marbella and about three minutes from San Pedro by car. This charming lounge bar provides ample space to serve customers and create a comfortable and welcoming atmosphere. The transfer price is []119,000, and the monthly rent is []3,000 + VAT. Don't miss this unique opportunity! Come see it and discover everything it can offer you. Call us to make your appointment. BRF