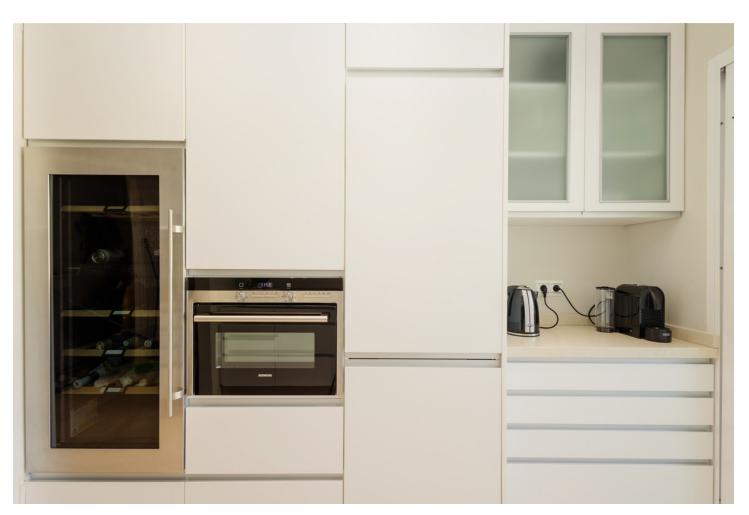

## Долгосрочная Аренда - Апартамент - Elviria 2.500€ / Месяц

Elviria Апартамент

3

2

140 m2

MONTHLY RENT DURING THE MONTH OF NOVEMBER AND THE MONTH OF MARCH: MONTH + ELECTRICITY + FINAL CLEANING. MINIMUM STAY OF ONE MONTH. WE DO NOT DO ANNUAL RENTALS Welcome to our luxury flat located frontline golf in Elviria, Marbella, 5 minutes drive to the beach, supermarkets, bars and restaurants with high speed internet and Smart TV where you can enjoy Netflix, HBO etc. This very spacious and cosy flat is located in the urbanization Elviria Hills in the heart of Elviria. The flat is built on one floor. The flat consists of 3 bedrooms, 2 bathrooms, a fully fitted modern kitchen and a spacious living-dining room with access to the large terrace which has been decorated with an outside table to enjoy a dinner with stunning sunset views. Directly off the entrance is the living-dining room with a large dining table with 6 chairs, the lounge has a sofa with space for the whole family to enjoy movies or game evenings. The terrace is very large and south facing, so you can have breakfast in the morning in the sun overlooking the coast of Marbella. On the right hand side of the entrance is the new modern kitchen with separate utility room. On both sides of the living room there are two corridors with the three bedrooms, two on the right and one on the left, the master bedroom has the bathroom en suite, the other 2 bedrooms share 1 bathroom. The kitchen is fully equipped with the best Bosch appliances: microwave, toaster, blender, American fridge, hob, oven, coffee machine, dishwasher. It is also equipped with all kinds of kitchen utensils, plates, cutlery, glasses, etc. The laundry room has a washing machine and dryer. The master bedroom has a 180x200 bed with direct access to the terrace that connects the bedroom with the living room. The bathroom has a bath, shower, toilet, bidet and washbasin. The second bedroom also has a 180x200m Boxspring bed and direct access to the back terrace with an exceptional view of the mountains, the terrace is connected to the laundry room and the kitchen. The bathroom has a shower, toilet and washbasin. The third bedroom with a large south-east window is also furnished with a 180x200m double bed and the bathroom has a shower and washbasin. Bed linen and bath towels are provided, so you only need to bring your personal belongings to enjoy your holiday in Elviria Hills. All bathrooms have underfloor heating for those colder days. The air conditioning and heating are centralised. For your safety, the property complies with all the legal regulations. It has a smoke detector, a fire extinguisher and a firstaid kit. The residential complex Elviria Hills is located on the Elviria golf course, only 8 minutes drive from Marbella. Supermarkets (Supersol and Opencor) are only a 5 minute drive away. The beach can be reached on foot in max. 20 minutes. Malaga airport is about 35 minutes away. There is also a parking space in the garage, which is connected by a lift to the flat. The apartment is located in Elviria and is very well connected to everything. It has a very well maintained communal area with two swimming pools (opening hours may vary according to season, subject to availability). There is also a private garage. Furthermore, the condominium has its own golf course with driving range and a community centre with gym, sauna, massage room, tennis court and one of the most famous restaurants "El Lago". At lunch time it is a normal restaurant and in the evening it becomes a Michelin star restaurant. The communal swimming pools are available to you at no extra charge. For the gym and sauna there is an extra charge, you can choose between daily entrance, weekly entrance and monthly subscription, just ask us! We are at your disposal before, during or after your stay at any time for consultations, if you need us. Come and enjoy your holiday with us, we take care of all your needs!