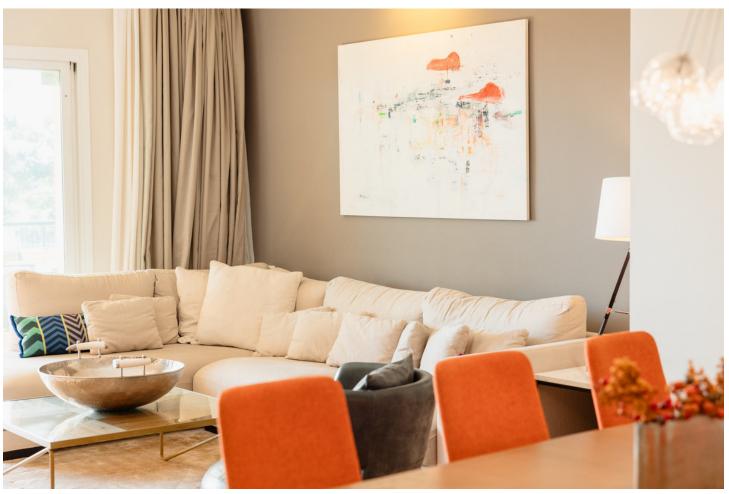

## Долгосрочная Аренда - Апартамент - Elviria 2.500€ / Месяц

Elviria Апартамент

3

2

140 m2

MONTHLY RENT DURING THE MONTH OF NOVEMBER AND THE MONTH OF MARCH: MONTH + ELECTRICITY + FINAL CLEANING. MINIMUM STAY OF ONE MONTH. WE DO NOT DO ANNUAL RENTALS Welcome to our luxury flat located frontline golf in Elviria, Marbella, 5 minutes drive to the beach, supermarkets, bars and restaurants with high speed internet and Smart TV where you can enjoy Netflix, HBO etc. This very spacious and cosy flat is located in the urbanization Elviria Hills in the heart of Elviria. The flat is built on one floor. The flat consists of 3 bedrooms, 2 bathrooms, a fully fitted modern kitchen and a spacious living-dining room with access to the large terrace which has been decorated with an outside table to enjoy a dinner with stunning sunset views. Directly off the entrance is the living-dining room with a large dining table with 6 chairs, the lounge has a sofa with space for the whole family to enjoy movies or game evenings. The terrace is very large and south facing, so you can have breakfast in the morning in the sun overlooking the coast of Marbella. On the right hand side of the entrance is the new modern kitchen with separate utility room. On both sides of the living room there are two corridors with the three bedrooms, two on the right and one on the left, the master bedroom has the bathroom en suite, the other 2 bedrooms share 1 bathroom. The kitchen is fully equipped with the best Bosch appliances: microwave, toaster, blender, American fridge, hob, oven, coffee machine, dishwasher. It is also equipped with all kinds of kitchen utensils, plates, cutlery, glasses, etc. The laundry room has a washing machine and dryer. The master bedroom has a 180x200 bed with direct access to the terrace that connects the bedroom with the living room. The bathroom has a bath, shower, toilet, bidet and washbasin. The second bedroom also has a 180x200m Boxspring bed and direct access to the back terrace with an exceptional view of the mountains, the terrace is connected to the laundry room and the kitchen. The bathroom has a shower, toilet and washbasin. The third bedroom with a large south-east window is also furnished with a 180x200m double bed and the bathroom has a shower and washbasin. Bed linen and bath towels are provided, so you only need to bring your personal belongings to enjoy your holiday in Elviria Hills. All bathrooms have underfloor heating for those colder days. The air conditioning and heating are centralised. For your safety, the property complies with all the legal regulations. It has a smoke detector, a fire extinguisher and a firstaid kit. The residential complex Elviria Hills is located on the Elviria golf course, only 8 minutes drive from Marbella. Supermarkets (Supersol and Opencor) are only a 5 minute drive away. The beach can be reached on foot in max. 20 minutes. Malaga airport is about 35 minutes away. There is also a parking space in the garage, which is connected by a lift to the flat. The apartment is located in Elviria and is very well connected to everything. It has a very well maintained communal area with two swimming pools (opening hours may vary according to season, subject to availability). There is also a private garage. Furthermore, the condominium has its own golf course with driving range and a community centre with gym, sauna, massage room, tennis court and one of the most famous restaurants "El Lago". At lunch time it is a normal restaurant and in the evening it becomes a Michelin star restaurant. The communal swimming pools are available to you at no extra charge. For the gym and sauna there is an extra charge, you can choose between daily entrance, weekly entrance and monthly subscription, just ask us! We are at your disposal before, during or after your stay at any time for consultations, if you need us. Come and enjoy your holiday with us, we take care of all your needs!