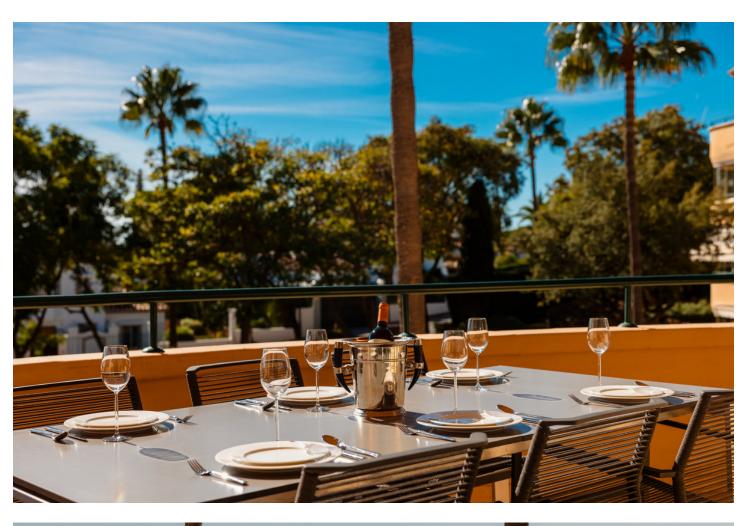

## Долгосрочная Аренда - Апартамент - Elviria 2.500€ / Месяц

Elviria Апартамент

3

2

140 m2

MONTHLY RENT DURING THE MONTH OF NOVEMBER AND THE MONTH OF MARCH: MONTH + ELECTRICITY + FINAL CLEANING. MINIMUM STAY OF ONE MONTH. WE DO NOT DO ANNUAL RENTALS Welcome to our luxury flat located frontline golf in Elviria, Marbella, 5 minutes drive to the beach, supermarkets, bars and restaurants with high speed internet and Smart TV where you can enjoy Netflix, HBO etc. This very spacious and cosy flat is located in the urbanization Elviria Hills in the heart of Elviria. The flat is built on one floor. The flat consists of 3 bedrooms, 2 bathrooms, a fully fitted modern kitchen and a spacious living-dining room with access to the large terrace which has been decorated with an outside table to enjoy a dinner with stunning sunset views. Directly off the entrance is the living-dining room with a large dining table with 6 chairs, the lounge has a sofa with space for the whole family to enjoy movies or game evenings. The terrace is very large and south facing, so you can have breakfast in the morning in the sun overlooking the coast of Marbella. On the right hand side of the entrance is the new modern kitchen with separate utility room. On both sides of the living room there are two corridors with the three bedrooms, two on the right and one on the left, the master bedroom has the bathroom en suite, the other 2 bedrooms share 1 bathroom. The kitchen is fully equipped with the best Bosch appliances: microwave, toaster, blender, American fridge, hob, oven, coffee machine, dishwasher. It is also equipped with all kinds of kitchen utensils, plates, cutlery, glasses, etc. The laundry room has a washing machine and dryer. The master bedroom has a 180x200 bed with direct access to the terrace that connects the bedroom with the living room. The bathroom has a bath, shower, toilet, bidet and washbasin. The second bedroom also has a 180x200m Boxspring bed and direct access to the back terrace with an exceptional view of the mountains, the terrace is connected to the laundry room and the kitchen. The bathroom has a shower, toilet and washbasin. The third bedroom with a large south-east window is also furnished with a 180x200m double bed and the bathroom has a shower and washbasin. Bed linen and bath towels are provided, so you only need to bring your personal belongings to enjoy your holiday in Elviria Hills. All bathrooms have underfloor heating for those colder days. The air conditioning and heating are centralised. For your safety, the property complies with all the legal regulations. It has a smoke detector, a fire extinguisher and a firstaid kit. The residential complex Elviria Hills is located on the Elviria golf course, only 8 minutes drive from Marbella. Supermarkets (Supersol and Opencor) are only a 5 minute drive away. The beach can be reached on foot in max. 20 minutes. Malaga airport is about 35 minutes away. There is also a parking space in the garage, which is connected by a lift to the flat. The apartment is located in Elviria and is very well connected to everything. It has a very well maintained communal area with two swimming pools (opening hours may vary according to season, subject to availability). There is also a private garage. Furthermore, the condominium has its own golf course with driving range and a community centre with gym, sauna, massage room, tennis court and one of the most famous restaurants "El Lago". At lunch time it is a normal restaurant and in the evening it becomes a Michelin star restaurant. The communal swimming pools are available to you at no extra charge. For the gym and sauna there is an extra charge, you can choose between daily entrance, weekly entrance and monthly subscription, just ask us! We are at your disposal before, during or after your stay at any time for consultations, if you need us. Come and enjoy your holiday with us, we take care of all your needs!