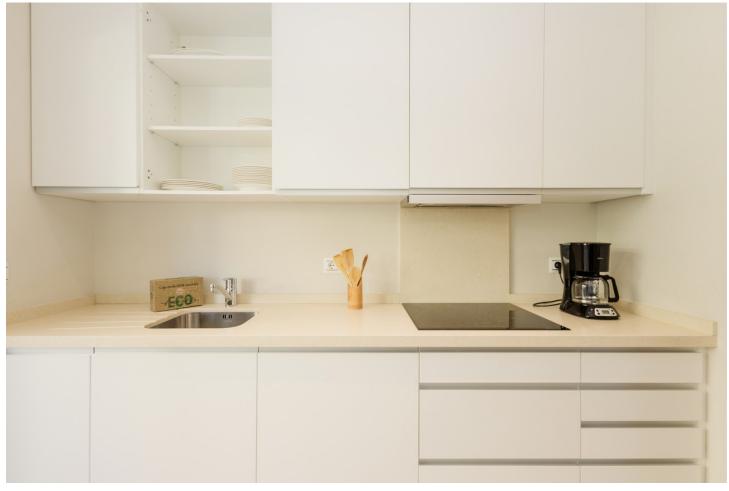

## Долгосрочная Аренда - Апартамент - Elviria 2.500€ / Месяц

Elviria Апартамент

3

2

140 m2

MONTHLY RENT DURING THE MONTH OF NOVEMBER AND THE MONTH OF MARCH: MONTH + ELECTRICITY + FINAL CLEANING. MINIMUM STAY OF ONE MONTH. WE DO NOT DO ANNUAL RENTALS Welcome to our luxury flat located frontline golf in Elviria, Marbella, 5 minutes drive to the beach, supermarkets, bars and restaurants with high speed internet and Smart TV where you can enjoy Netflix, HBO etc. This very spacious and cosy flat is located in the urbanization Elviria Hills in the heart of Elviria. The flat is built on one floor. The flat consists of 3 bedrooms, 2 bathrooms, a fully fitted modern kitchen and a spacious living-dining room with access to the large terrace which has been decorated with an outside table to enjoy a dinner with stunning sunset views. Directly off the entrance is the living-dining room with a large dining table with 6 chairs, the lounge has a sofa with space for the whole family to enjoy movies or game evenings. The terrace is very large and south facing, so you can have breakfast in the morning in the sun overlooking the coast of Marbella. On the right hand side of the entrance is the new modern kitchen with separate utility room. On both sides of the living room there are two corridors with the three bedrooms, two on the right and one on the left, the master bedroom has the bathroom en suite, the other 2 bedrooms share 1 bathroom. The kitchen is fully equipped with the best Bosch appliances: microwave, toaster, blender, American fridge, hob, oven, coffee machine, dishwasher. It is also equipped with all kinds of kitchen utensils, plates, cutlery, glasses, etc. The laundry room has a washing machine and dryer. The master bedroom has a 180x200 bed with direct access to the terrace that connects the bedroom with the living room. The bathroom has a bath, shower, toilet, bidet and washbasin. The second bedroom also has a 180x200m Boxspring bed and direct access to the back terrace with an exceptional view of the mountains, the terrace is connected to the laundry room and the kitchen. The bathroom has a shower, toilet and washbasin. The third bedroom with a large south-east window is also furnished with a 180x200m double bed and the bathroom has a shower and washbasin. Bed linen and bath towels are provided, so you only need to bring your personal belongings to enjoy your holiday in Elviria Hills. All bathrooms have underfloor heating for those colder days. The air conditioning and heating are centralised. For your safety, the property complies with all the legal regulations. It has a smoke detector, a fire extinguisher and a firstaid kit. The residential complex Elviria Hills is located on the Elviria golf course, only 8 minutes drive from Marbella. Supermarkets (Supersol and Opencor) are only a 5 minute drive away. The beach can be reached on foot in max. 20 minutes. Malaga airport is about 35 minutes away. There is also a parking space in the garage, which is connected by a lift to the flat. The apartment is located in Elviria and is very well connected to everything. It has a very well maintained communal area with two swimming pools (opening hours may vary according to season, subject to availability). There is also a private garage. Furthermore, the condominium has its own golf course with driving range and a community centre with gym, sauna, massage room, tennis court and one of the most famous restaurants "El Lago". At lunch time it is a normal restaurant and in the evening it becomes a Michelin star restaurant. The communal swimming pools are available to you at no extra charge. For the gym and sauna there is an extra charge, you can choose between daily entrance, weekly entrance and monthly subscription, just ask us! We are at your disposal before, during or after your stay at any time for consultations, if you need us. Come and enjoy your holiday with us, we take care of all your needs!