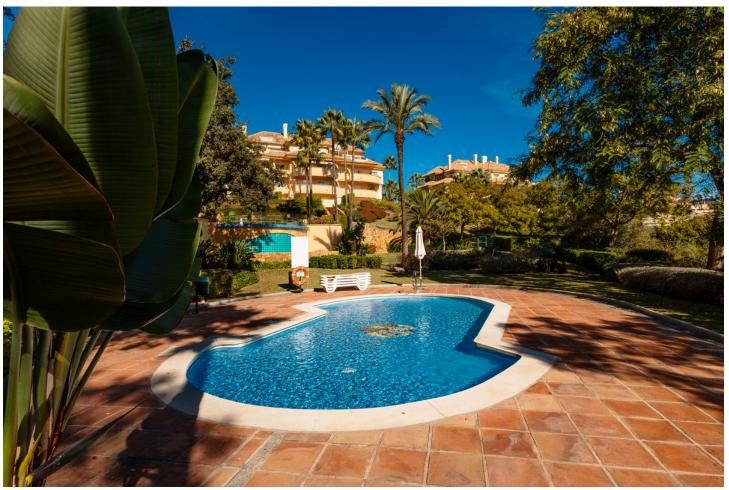

## Долгосрочная Аренда - Апартамент - Elviria 2.500€ / Месяц

Elviria Апартамент

3

2

140 m2

MONTHLY RENT DURING THE MONTH OF NOVEMBER AND THE MONTH OF MARCH: MONTH + ELECTRICITY + FINAL CLEANING. MINIMUM STAY OF ONE MONTH. WE DO NOT DO ANNUAL RENTALS Welcome to our luxury flat located frontline golf in Elviria, Marbella, 5 minutes drive to the beach, supermarkets, bars and restaurants with high speed internet and Smart TV where you can enjoy Netflix, HBO etc. This very spacious and cosy flat is located in the urbanization Elviria Hills in the heart of Elviria. The flat is built on one floor. The flat consists of 3 bedrooms, 2 bathrooms, a fully fitted modern kitchen and a spacious living-dining room with access to the large terrace which has been decorated with an outside table to enjoy a dinner with stunning sunset views. Directly off the entrance is the living-dining room with a large dining table with 6 chairs, the lounge has a sofa with space for the whole family to enjoy movies or game evenings. The terrace is very large and south facing, so you can have breakfast in the morning in the sun overlooking the coast of Marbella. On the right hand side of the entrance is the new modern kitchen with separate utility room. On both sides of the living room there are two corridors with the three bedrooms, two on the right and one on the left, the master bedroom has the bathroom en suite, the other 2 bedrooms share 1 bathroom. The kitchen is fully equipped with the best Bosch appliances: microwave, toaster, blender, American fridge, hob, oven, coffee machine, dishwasher. It is also equipped with all kinds of kitchen utensils, plates, cutlery, glasses, etc. The laundry room has a washing machine and dryer. The master bedroom has a 180x200 bed with direct access to the terrace that connects the bedroom with the living room. The bathroom has a bath, shower, toilet, bidet and washbasin. The second bedroom also has a 180x200m Boxspring bed and direct access to the back terrace with an exceptional view of the mountains, the terrace is connected to the laundry room and the kitchen. The bathroom has a shower, toilet and washbasin. The third bedroom with a large south-east window is also furnished with a 180x200m double bed and the bathroom has a shower and washbasin. Bed linen and bath towels are provided, so you only need to bring your personal belongings to enjoy your holiday in Elviria Hills. All bathrooms have underfloor heating for those colder days. The air conditioning and heating are centralised. For your safety, the property complies with all the legal regulations. It has a smoke detector, a fire extinguisher and a firstaid kit. The residential complex Elviria Hills is located on the Elviria golf course, only 8 minutes drive from Marbella. Supermarkets (Supersol and Opencor) are only a 5 minute drive away. The beach can be reached on foot in max. 20 minutes. Malaga airport is about 35 minutes away. There is also a parking space in the garage, which is connected by a lift to the flat. The apartment is located in Elviria and is very well connected to everything. It has a very well maintained communal area with two swimming pools (opening hours may vary according to season, subject to availability). There is also a private garage. Furthermore, the condominium has its own golf course with driving range and a community centre with gym, sauna, massage room, tennis court and one of the most famous restaurants "El Lago". At lunch time it is a normal restaurant and in the evening it becomes a Michelin star restaurant. The communal swimming pools are available to you at no extra charge. For the gym and sauna there is an extra charge, you can choose between daily entrance, weekly entrance and monthly subscription, just ask us! We are at your disposal before, during or after your stay at any time for consultations, if you need us. Come and enjoy your holiday with us, we take care of all your needs!