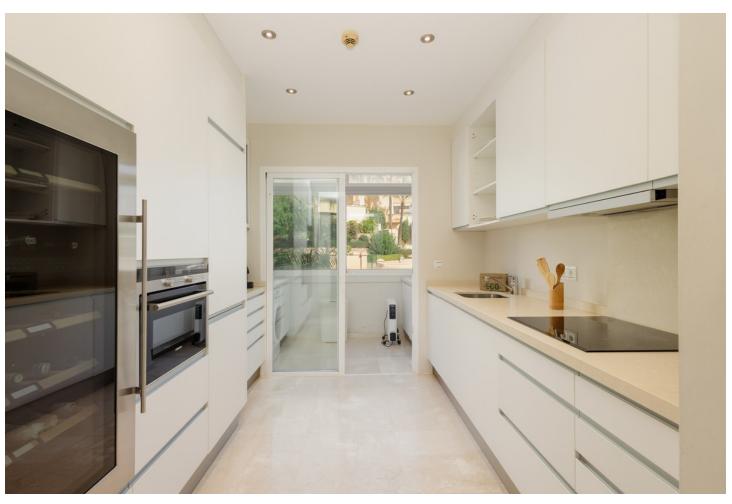

## Долгосрочная Аренда - Апартамент - Elviria 2.500€ / Месяц

Elviria Апартамент

3

2

140 m2

MONTHLY RENT DURING THE MONTH OF NOVEMBER AND THE MONTH OF MARCH: MONTH + ELECTRICITY + FINAL CLEANING. MINIMUM STAY OF ONE MONTH. WE DO NOT DO ANNUAL RENTALS Welcome to our luxury flat located frontline golf in Elviria, Marbella, 5 minutes drive to the beach, supermarkets, bars and restaurants with high speed internet and Smart TV where you can enjoy Netflix, HBO etc. This very spacious and cosy flat is located in the urbanization Elviria Hills in the heart of Elviria. The flat is built on one floor. The flat consists of 3 bedrooms, 2 bathrooms, a fully fitted modern kitchen and a spacious living-dining room with access to the large terrace which has been decorated with an outside table to enjoy a dinner with stunning sunset views. Directly off the entrance is the living-dining room with a large dining table with 6 chairs, the lounge has a sofa with space for the whole family to enjoy movies or game evenings. The terrace is very large and south facing, so you can have breakfast in the morning in the sun overlooking the coast of Marbella. On the right hand side of the entrance is the new modern kitchen with separate utility room. On both sides of the living room there are two corridors with the three bedrooms, two on the right and one on the left, the master bedroom has the bathroom en suite, the other 2 bedrooms share 1 bathroom. The kitchen is fully equipped with the best Bosch appliances: microwave, toaster, blender, American fridge, hob, oven, coffee machine, dishwasher. It is also equipped with all kinds of kitchen utensils, plates, cutlery, glasses, etc. The laundry room has a washing machine and dryer. The master bedroom has a 180x200 bed with direct access to the terrace that connects the bedroom with the living room. The bathroom has a bath, shower, toilet, bidet and washbasin. The second bedroom also has a 180x200m Boxspring bed and direct access to the back terrace with an exceptional view of the mountains, the terrace is connected to the laundry room and the kitchen. The bathroom has a shower, toilet and washbasin. The third bedroom with a large south-east window is also furnished with a 180x200m double bed and the bathroom has a shower and washbasin. Bed linen and bath towels are provided, so you only need to bring your personal belongings to enjoy your holiday in Elviria Hills. All bathrooms have underfloor heating for those colder days. The air conditioning and heating are centralised. For your safety, the property complies with all the legal regulations. It has a smoke detector, a fire extinguisher and a firstaid kit. The residential complex Elviria Hills is located on the Elviria golf course, only 8 minutes drive from Marbella. Supermarkets (Supersol and Opencor) are only a 5 minute drive away. The beach can be reached on foot in max. 20 minutes. Malaga airport is about 35 minutes away. There is also a parking space in the garage, which is connected by a lift to the flat. The apartment is located in Elviria and is very well connected to everything. It has a very well maintained communal area with two swimming pools (opening hours may vary according to season, subject to availability). There is also a private garage. Furthermore, the condominium has its own golf course with driving range and a community centre with gym, sauna, massage room, tennis court and one of the most famous restaurants "El Lago". At lunch time it is a normal restaurant and in the evening it becomes a Michelin star restaurant. The communal swimming pools are available to you at no extra charge. For the gym and sauna there is an extra charge, you can choose between daily entrance, weekly entrance and monthly subscription, just ask us! We are at your disposal before, during or after your stay at any time for consultations, if you need us. Come and enjoy your holiday with us, we take care of all your needs!