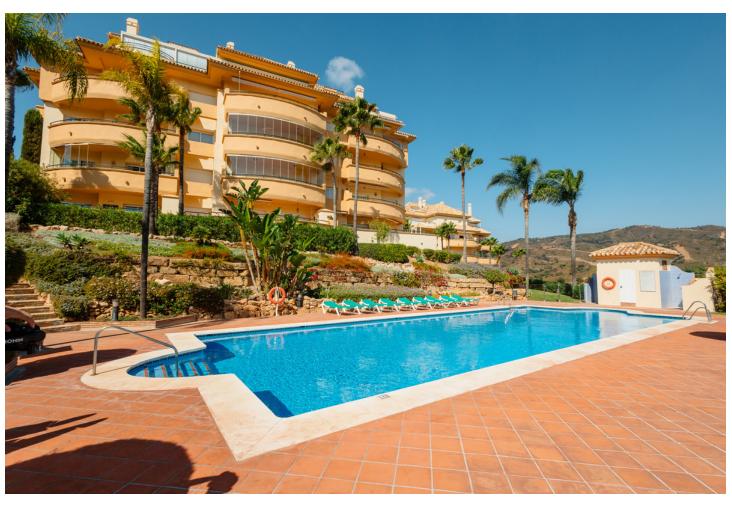

## Долгосрочная Аренда - Апартамент - Elviria 2.500€ / Месяц

Elviria Апартамент

3

2

140 m2

MONTHLY RENT DURING THE MONTH OF NOVEMBER AND THE MONTH OF MARCH: MONTH + ELECTRICITY + FINAL CLEANING. MINIMUM STAY OF ONE MONTH. WE DO NOT DO ANNUAL RENTALS Welcome to our luxury flat located frontline golf in Elviria, Marbella, 5 minutes drive to the beach, supermarkets, bars and restaurants with high speed internet and Smart TV where you can enjoy Netflix, HBO etc. This very spacious and cosy flat is located in the urbanization Elviria Hills in the heart of Elviria. The flat is built on one floor. The flat consists of 3 bedrooms, 2 bathrooms, a fully fitted modern kitchen and a spacious living-dining room with access to the large terrace which has been decorated with an outside table to enjoy a dinner with stunning sunset views. Directly off the entrance is the living-dining room with a large dining table with 6 chairs, the lounge has a sofa with space for the whole family to enjoy movies or game evenings. The terrace is very large and south facing, so you can have breakfast in the morning in the sun overlooking the coast of Marbella. On the right hand side of the entrance is the new modern kitchen with separate utility room. On both sides of the living room there are two corridors with the three bedrooms, two on the right and one on the left, the master bedroom has the bathroom en suite, the other 2 bedrooms share 1 bathroom. The kitchen is fully equipped with the best Bosch appliances: microwave, toaster, blender, American fridge, hob, oven, coffee machine, dishwasher. It is also equipped with all kinds of kitchen utensils, plates, cutlery, glasses, etc. The laundry room has a washing machine and dryer. The master bedroom has a 180x200 bed with direct access to the terrace that connects the bedroom with the living room. The bathroom has a bath, shower, toilet, bidet and washbasin. The second bedroom also has a 180x200m Boxspring bed and direct access to the back terrace with an exceptional view of the mountains, the terrace is connected to the laundry room and the kitchen. The bathroom has a shower, toilet and washbasin. The third bedroom with a large south-east window is also furnished with a 180x200m double bed and the bathroom has a shower and washbasin. Bed linen and bath towels are provided, so you only need to bring your personal belongings to enjoy your holiday in Elviria Hills. All bathrooms have underfloor heating for those colder days. The air conditioning and heating are centralised. For your safety, the property complies with all the legal regulations. It has a smoke detector, a fire extinguisher and a firstaid kit. The residential complex Elviria Hills is located on the Elviria golf course, only 8 minutes drive from Marbella. Supermarkets (Supersol and Opencor) are only a 5 minute drive away. The beach can be reached on foot in max. 20 minutes. Malaga airport is about 35 minutes away. There is also a parking space in the garage, which is connected by a lift to the flat. The apartment is located in Elviria and is very well connected to everything. It has a very well maintained communal area with two swimming pools (opening hours may vary according to season, subject to availability). There is also a private garage. Furthermore, the condominium has its own golf course with driving range and a community centre with gym, sauna, massage room, tennis court and one of the most famous restaurants "El Lago". At lunch time it is a normal restaurant and in the evening it becomes a Michelin star restaurant. The communal swimming pools are available to you at no extra charge. For the gym and sauna there is an extra charge, you can choose between daily entrance, weekly entrance and monthly subscription, just ask us! We are at your disposal before, during or after your stay at any time for consultations, if you need us. Come and enjoy your holiday with us, we take care of all your needs!