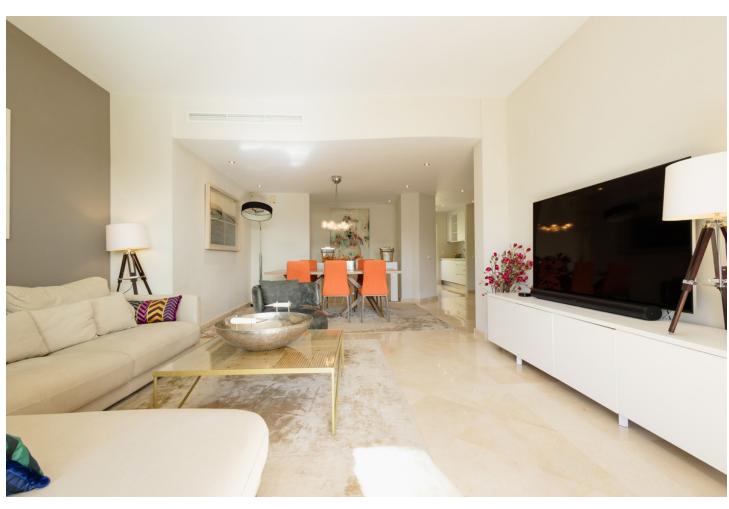

## Долгосрочная Аренда - Апартамент - Elviria 2.500€ / Месяц

Elviria Апартамент

3

2

140 m2

MONTHLY RENT DURING THE MONTH OF NOVEMBER AND THE MONTH OF MARCH: MONTH + ELECTRICITY + FINAL CLEANING. MINIMUM STAY OF ONE MONTH. WE DO NOT DO ANNUAL RENTALS Welcome to our luxury flat located frontline golf in Elviria, Marbella, 5 minutes drive to the beach, supermarkets, bars and restaurants with high speed internet and Smart TV where you can enjoy Netflix, HBO etc. This very spacious and cosy flat is located in the urbanization Elviria Hills in the heart of Elviria. The flat is built on one floor. The flat consists of 3 bedrooms, 2 bathrooms, a fully fitted modern kitchen and a spacious living-dining room with access to the large terrace which has been decorated with an outside table to enjoy a dinner with stunning sunset views. Directly off the entrance is the living-dining room with a large dining table with 6 chairs, the lounge has a sofa with space for the whole family to enjoy movies or game evenings. The terrace is very large and south facing, so you can have breakfast in the morning in the sun overlooking the coast of Marbella. On the right hand side of the entrance is the new modern kitchen with separate utility room. On both sides of the living room there are two corridors with the three bedrooms, two on the right and one on the left, the master bedroom has the bathroom en suite, the other 2 bedrooms share 1 bathroom. The kitchen is fully equipped with the best Bosch appliances: microwave, toaster, blender, American fridge, hob, oven, coffee machine, dishwasher. It is also equipped with all kinds of kitchen utensils, plates, cutlery, glasses, etc. The laundry room has a washing machine and dryer. The master bedroom has a 180x200 bed with direct access to the terrace that connects the bedroom with the living room. The bathroom has a bath, shower, toilet, bidet and washbasin. The second bedroom also has a 180x200m Boxspring bed and direct access to the back terrace with an exceptional view of the mountains, the terrace is connected to the laundry room and the kitchen. The bathroom has a shower, toilet and washbasin. The third bedroom with a large south-east window is also furnished with a 180x200m double bed and the bathroom has a shower and washbasin. Bed linen and bath towels are provided, so you only need to bring your personal belongings to enjoy your holiday in Elviria Hills. All bathrooms have underfloor heating for those colder days. The air conditioning and heating are centralised. For your safety, the property complies with all the legal regulations. It has a smoke detector, a fire extinguisher and a firstaid kit. The residential complex Elviria Hills is located on the Elviria golf course, only 8 minutes drive from Marbella. Supermarkets (Supersol and Opencor) are only a 5 minute drive away. The beach can be reached on foot in max. 20 minutes. Malaga airport is about 35 minutes away. There is also a parking space in the garage, which is connected by a lift to the flat. The apartment is located in Elviria and is very well connected to everything. It has a very well maintained communal area with two swimming pools (opening hours may vary according to season, subject to availability). There is also a private garage. Furthermore, the condominium has its own golf course with driving range and a community centre with gym, sauna, massage room, tennis court and one of the most famous restaurants "El Lago". At lunch time it is a normal restaurant and in the evening it becomes a Michelin star restaurant. The communal swimming pools are available to you at no extra charge. For the gym and sauna there is an extra charge, you can choose between daily entrance, weekly entrance and monthly subscription, just ask us! We are at your disposal before, during or after your stay at any time for consultations, if you need us. Come and enjoy your holiday with us, we take care of all your needs!