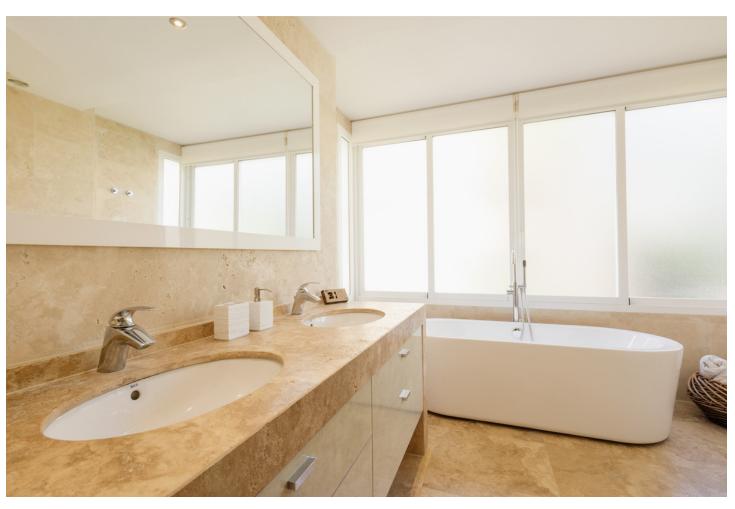

## Долгосрочная Аренда - Апартамент - Elviria 2.500€ / Месяц

Elviria Апартамент

3

2

140 m2

MONTHLY RENT DURING THE MONTH OF NOVEMBER AND THE MONTH OF MARCH: MONTH + ELECTRICITY + FINAL CLEANING. MINIMUM STAY OF ONE MONTH. WE DO NOT DO ANNUAL RENTALS Welcome to our luxury flat located frontline golf in Elviria, Marbella, 5 minutes drive to the beach, supermarkets, bars and restaurants with high speed internet and Smart TV where you can enjoy Netflix, HBO etc. This very spacious and cosy flat is located in the urbanization Elviria Hills in the heart of Elviria. The flat is built on one floor. The flat consists of 3 bedrooms, 2 bathrooms, a fully fitted modern kitchen and a spacious living-dining room with access to the large terrace which has been decorated with an outside table to enjoy a dinner with stunning sunset views. Directly off the entrance is the living-dining room with a large dining table with 6 chairs, the lounge has a sofa with space for the whole family to enjoy movies or game evenings. The terrace is very large and south facing, so you can have breakfast in the morning in the sun overlooking the coast of Marbella. On the right hand side of the entrance is the new modern kitchen with separate utility room. On both sides of the living room there are two corridors with the three bedrooms, two on the right and one on the left, the master bedroom has the bathroom en suite, the other 2 bedrooms share 1 bathroom. The kitchen is fully equipped with the best Bosch appliances: microwave, toaster, blender, American fridge, hob, oven, coffee machine, dishwasher. It is also equipped with all kinds of kitchen utensils, plates, cutlery, glasses, etc. The laundry room has a washing machine and dryer. The master bedroom has a 180x200 bed with direct access to the terrace that connects the bedroom with the living room. The bathroom has a bath, shower, toilet, bidet and washbasin. The second bedroom also has a 180x200m Boxspring bed and direct access to the back terrace with an exceptional view of the mountains, the terrace is connected to the laundry room and the kitchen. The bathroom has a shower, toilet and washbasin. The third bedroom with a large south-east window is also furnished with a 180x200m double bed and the bathroom has a shower and washbasin. Bed linen and bath towels are provided, so you only need to bring your personal belongings to enjoy your holiday in Elviria Hills. All bathrooms have underfloor heating for those colder days. The air conditioning and heating are centralised. For your safety, the property complies with all the legal regulations. It has a smoke detector, a fire extinguisher and a firstaid kit. The residential complex Elviria Hills is located on the Elviria golf course, only 8 minutes drive from Marbella. Supermarkets (Supersol and Opencor) are only a 5 minute drive away. The beach can be reached on foot in max. 20 minutes. Malaga airport is about 35 minutes away. There is also a parking space in the garage, which is connected by a lift to the flat. The apartment is located in Elviria and is very well connected to everything. It has a very well maintained communal area with two swimming pools (opening hours may vary according to season, subject to availability). There is also a private garage. Furthermore, the condominium has its own golf course with driving range and a community centre with gym, sauna, massage room, tennis court and one of the most famous restaurants "El Lago". At lunch time it is a normal restaurant and in the evening it becomes a Michelin star restaurant. The communal swimming pools are available to you at no extra charge. For the gym and sauna there is an extra charge, you can choose between daily entrance, weekly entrance and monthly subscription, just ask us! We are at your disposal before, during or after your stay at any time for consultations, if you need us. Come and enjoy your holiday with us, we take care of all your needs!