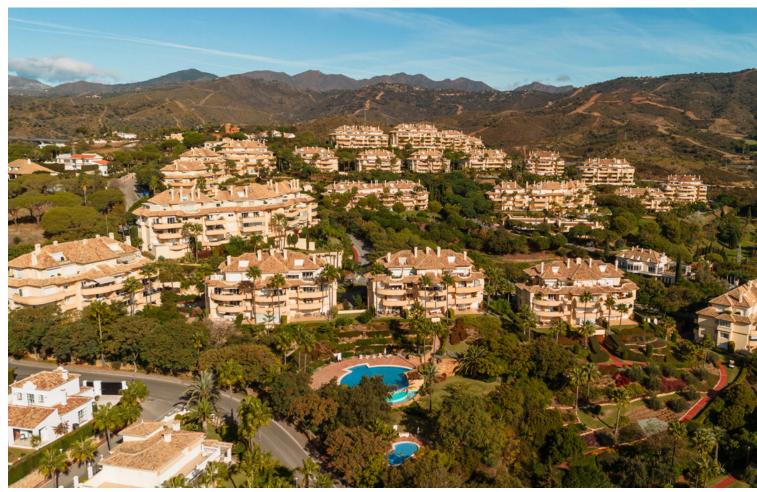

## Долгосрочная Аренда - Апартамент - Elviria 2.500€ / Месяц

Elviria Апартамент

3

2

140 m2

MONTHLY RENT DURING THE MONTH OF NOVEMBER AND THE MONTH OF MARCH: MONTH + ELECTRICITY + FINAL CLEANING. MINIMUM STAY OF ONE MONTH. WE DO NOT DO ANNUAL RENTALS Welcome to our luxury flat located frontline golf in Elviria, Marbella, 5 minutes drive to the beach, supermarkets, bars and restaurants with high speed internet and Smart TV where you can enjoy Netflix, HBO etc. This very spacious and cosy flat is located in the urbanization Elviria Hills in the heart of Elviria. The flat is built on one floor. The flat consists of 3 bedrooms, 2 bathrooms, a fully fitted modern kitchen and a spacious living-dining room with access to the large terrace which has been decorated with an outside table to enjoy a dinner with stunning sunset views. Directly off the entrance is the living-dining room with a large dining table with 6 chairs, the lounge has a sofa with space for the whole family to enjoy movies or game evenings. The terrace is very large and south facing, so you can have breakfast in the morning in the sun overlooking the coast of Marbella. On the right hand side of the entrance is the new modern kitchen with separate utility room. On both sides of the living room there are two corridors with the three bedrooms, two on the right and one on the left, the master bedroom has the bathroom en suite, the other 2 bedrooms share 1 bathroom. The kitchen is fully equipped with the best Bosch appliances: microwave, toaster, blender, American fridge, hob, oven, coffee machine, dishwasher. It is also equipped with all kinds of kitchen utensils, plates, cutlery, glasses, etc. The laundry room has a washing machine and dryer. The master bedroom has a 180x200 bed with direct access to the terrace that connects the bedroom with the living room. The bathroom has a bath, shower, toilet, bidet and washbasin. The second bedroom also has a 180x200m Boxspring bed and direct access to the back terrace with an exceptional view of the mountains, the terrace is connected to the laundry room and the kitchen. The bathroom has a shower, toilet and washbasin. The third bedroom with a large south-east window is also furnished with a 180x200m double bed and the bathroom has a shower and washbasin. Bed linen and bath towels are provided, so you only need to bring your personal belongings to enjoy your holiday in Elviria Hills. All bathrooms have underfloor heating for those colder days. The air conditioning and heating are centralised. For your safety, the property complies with all the legal regulations. It has a smoke detector, a fire extinguisher and a firstaid kit. The residential complex Elviria Hills is located on the Elviria golf course, only 8 minutes drive from Marbella. Supermarkets (Supersol and Opencor) are only a 5 minute drive away. The beach can be reached on foot in max. 20 minutes. Malaga airport is about 35 minutes away. There is also a parking space in the garage, which is connected by a lift to the flat. The apartment is located in Elviria and is very well connected to everything. It has a very well maintained communal area with two swimming pools (opening hours may vary according to season, subject to availability). There is also a private garage. Furthermore, the condominium has its own golf course with driving range and a community centre with gym, sauna, massage room, tennis court and one of the most famous restaurants "El Lago". At lunch time it is a normal restaurant and in the evening it becomes a Michelin star restaurant. The communal swimming pools are available to you at no extra charge. For the gym and sauna there is an extra charge, you can choose between daily entrance, weekly entrance and monthly subscription, just ask us! We are at your disposal before, during or after your stay at any time for consultations, if you need us. Come and enjoy your holiday with us, we take care of all your needs!