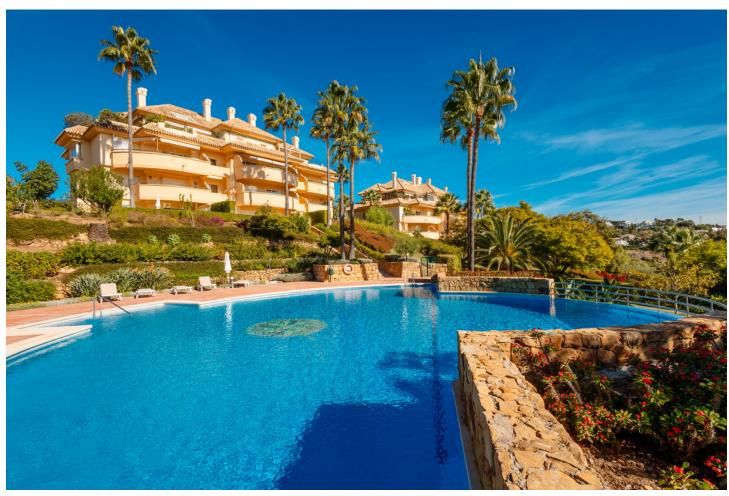

## Долгосрочная Аренда - Апартамент - Elviria 2.500€ / Месяц

Elviria Апартамент

3

2

140 m2

MONTHLY RENT DURING THE MONTH OF NOVEMBER AND THE MONTH OF MARCH: MONTH + ELECTRICITY + FINAL CLEANING. MINIMUM STAY OF ONE MONTH. WE DO NOT DO ANNUAL RENTALS Welcome to our luxury flat located frontline golf in Elviria, Marbella, 5 minutes drive to the beach, supermarkets, bars and restaurants with high speed internet and Smart TV where you can enjoy Netflix, HBO etc. This very spacious and cosy flat is located in the urbanization Elviria Hills in the heart of Elviria. The flat is built on one floor. The flat consists of 3 bedrooms, 2 bathrooms, a fully fitted modern kitchen and a spacious living-dining room with access to the large terrace which has been decorated with an outside table to enjoy a dinner with stunning sunset views. Directly off the entrance is the living-dining room with a large dining table with 6 chairs, the lounge has a sofa with space for the whole family to enjoy movies or game evenings. The terrace is very large and south facing, so you can have breakfast in the morning in the sun overlooking the coast of Marbella. On the right hand side of the entrance is the new modern kitchen with separate utility room. On both sides of the living room there are two corridors with the three bedrooms, two on the right and one on the left, the master bedroom has the bathroom en suite, the other 2 bedrooms share 1 bathroom. The kitchen is fully equipped with the best Bosch appliances: microwave, toaster, blender, American fridge, hob, oven, coffee machine, dishwasher. It is also equipped with all kinds of kitchen utensils, plates, cutlery, glasses, etc. The laundry room has a washing machine and dryer. The master bedroom has a 180x200 bed with direct access to the terrace that connects the bedroom with the living room. The bathroom has a bath, shower, toilet, bidet and washbasin. The second bedroom also has a 180x200m Boxspring bed and direct access to the back terrace with an exceptional view of the mountains, the terrace is connected to the laundry room and the kitchen. The bathroom has a shower, toilet and washbasin. The third bedroom with a large south-east window is also furnished with a 180x200m double bed and the bathroom has a shower and washbasin. Bed linen and bath towels are provided, so you only need to bring your personal belongings to enjoy your holiday in Elviria Hills. All bathrooms have underfloor heating for those colder days. The air conditioning and heating are centralised. For your safety, the property complies with all the legal regulations. It has a smoke detector, a fire extinguisher and a firstaid kit. The residential complex Elviria Hills is located on the Elviria golf course, only 8 minutes drive from Marbella. Supermarkets (Supersol and Opencor) are only a 5 minute drive away. The beach can be reached on foot in max. 20 minutes. Malaga airport is about 35 minutes away. There is also a parking space in the garage, which is connected by a lift to the flat. The apartment is located in Elviria and is very well connected to everything. It has a very well maintained communal area with two swimming pools (opening hours may vary according to season, subject to availability). There is also a private garage. Furthermore, the condominium has its own golf course with driving range and a community centre with gym, sauna, massage room, tennis court and one of the most famous restaurants "El Lago". At lunch time it is a normal restaurant and in the evening it becomes a Michelin star restaurant. The communal swimming pools are available to you at no extra charge. For the gym and sauna there is an extra charge, you can choose between daily entrance, weekly entrance and monthly subscription, just ask us! We are at your disposal before, during or after your stay at any time for consultations, if you need us. Come and enjoy your holiday with us, we take care of all your needs!