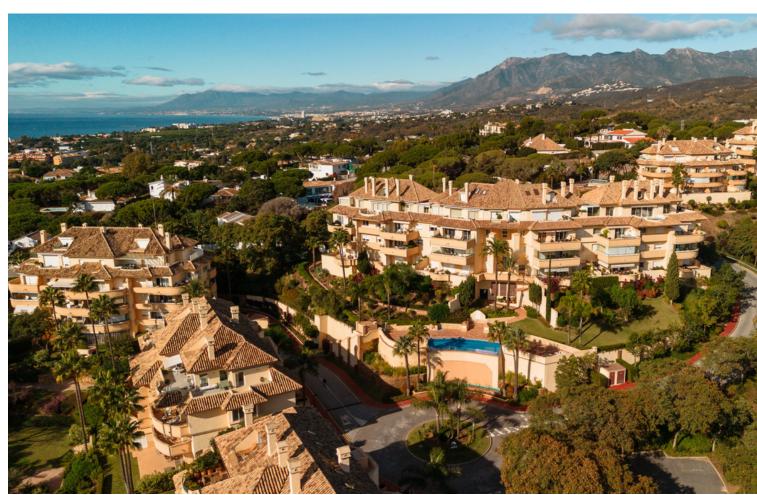

## Долгосрочная Аренда - Апартамент - Elviria 2.500€ / Месяц

Elviria Апартамент

3

2

140 m2

MONTHLY RENT DURING THE MONTH OF NOVEMBER AND THE MONTH OF MARCH: MONTH + ELECTRICITY + FINAL CLEANING. MINIMUM STAY OF ONE MONTH. WE DO NOT DO ANNUAL RENTALS Welcome to our luxury flat located frontline golf in Elviria, Marbella, 5 minutes drive to the beach, supermarkets, bars and restaurants with high speed internet and Smart TV where you can enjoy Netflix, HBO etc. This very spacious and cosy flat is located in the urbanization Elviria Hills in the heart of Elviria. The flat is built on one floor. The flat consists of 3 bedrooms, 2 bathrooms, a fully fitted modern kitchen and a spacious living-dining room with access to the large terrace which has been decorated with an outside table to enjoy a dinner with stunning sunset views. Directly off the entrance is the living-dining room with a large dining table with 6 chairs, the lounge has a sofa with space for the whole family to enjoy movies or game evenings. The terrace is very large and south facing, so you can have breakfast in the morning in the sun overlooking the coast of Marbella. On the right hand side of the entrance is the new modern kitchen with separate utility room. On both sides of the living room there are two corridors with the three bedrooms, two on the right and one on the left, the master bedroom has the bathroom en suite, the other 2 bedrooms share 1 bathroom. The kitchen is fully equipped with the best Bosch appliances: microwave, toaster, blender, American fridge, hob, oven, coffee machine, dishwasher. It is also equipped with all kinds of kitchen utensils, plates, cutlery, glasses, etc. The laundry room has a washing machine and dryer. The master bedroom has a 180x200 bed with direct access to the terrace that connects the bedroom with the living room. The bathroom has a bath, shower, toilet, bidet and washbasin. The second bedroom also has a 180x200m Boxspring bed and direct access to the back terrace with an exceptional view of the mountains, the terrace is connected to the laundry room and the kitchen. The bathroom has a shower, toilet and washbasin. The third bedroom with a large south-east window is also furnished with a 180x200m double bed and the bathroom has a shower and washbasin. Bed linen and bath towels are provided, so you only need to bring your personal belongings to enjoy your holiday in Elviria Hills. All bathrooms have underfloor heating for those colder days. The air conditioning and heating are centralised. For your safety, the property complies with all the legal regulations. It has a smoke detector, a fire extinguisher and a firstaid kit. The residential complex Elviria Hills is located on the Elviria golf course, only 8 minutes drive from Marbella. Supermarkets (Supersol and Opencor) are only a 5 minute drive away. The beach can be reached on foot in max. 20 minutes. Malaga airport is about 35 minutes away. There is also a parking space in the garage, which is connected by a lift to the flat. The apartment is located in Elviria and is very well connected to everything. It has a very well maintained communal area with two swimming pools (opening hours may vary according to season, subject to availability). There is also a private garage. Furthermore, the condominium has its own golf course with driving range and a community centre with gym, sauna, massage room, tennis court and one of the most famous restaurants "El Lago". At lunch time it is a normal restaurant and in the evening it becomes a Michelin star restaurant. The communal swimming pools are available to you at no extra charge. For the gym and sauna there is an extra charge, you can choose between daily entrance, weekly entrance and monthly subscription, just ask us! We are at your disposal before, during or after your stay at any time for consultations, if you need us. Come and enjoy your holiday with us, we take care of all your needs!