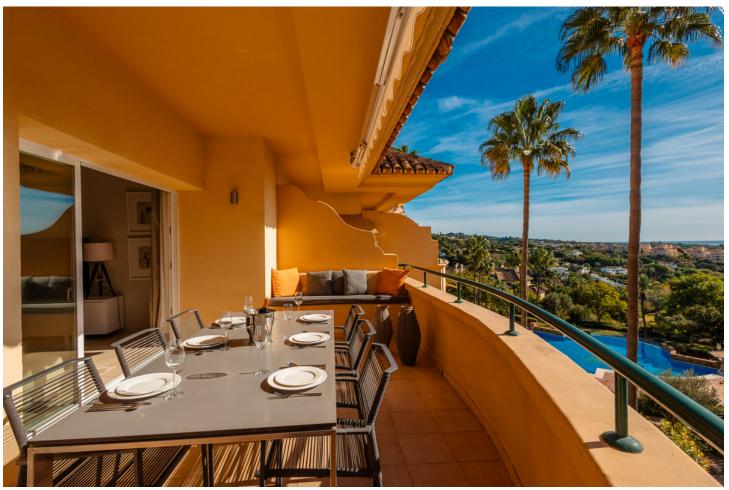

## Долгосрочная Аренда - Апартамент - Elviria 2.500€ / Месяц

Elviria Апартамент

3

2

140 m2

MONTHLY RENT DURING THE MONTH OF NOVEMBER AND THE MONTH OF MARCH: MONTH + ELECTRICITY + FINAL CLEANING. MINIMUM STAY OF ONE MONTH. WE DO NOT DO ANNUAL RENTALS Welcome to our luxury flat located frontline golf in Elviria, Marbella, 5 minutes drive to the beach, supermarkets, bars and restaurants with high speed internet and Smart TV where you can enjoy Netflix, HBO etc. This very spacious and cosy flat is located in the urbanization Elviria Hills in the heart of Elviria. The flat is built on one floor. The flat consists of 3 bedrooms, 2 bathrooms, a fully fitted modern kitchen and a spacious living-dining room with access to the large terrace which has been decorated with an outside table to enjoy a dinner with stunning sunset views. Directly off the entrance is the living-dining room with a large dining table with 6 chairs, the lounge has a sofa with space for the whole family to enjoy movies or game evenings. The terrace is very large and south facing, so you can have breakfast in the morning in the sun overlooking the coast of Marbella. On the right hand side of the entrance is the new modern kitchen with separate utility room. On both sides of the living room there are two corridors with the three bedrooms, two on the right and one on the left, the master bedroom has the bathroom en suite, the other 2 bedrooms share 1 bathroom. The kitchen is fully equipped with the best Bosch appliances: microwave, toaster, blender, American fridge, hob, oven, coffee machine, dishwasher. It is also equipped with all kinds of kitchen utensils, plates, cutlery, glasses, etc. The laundry room has a washing machine and dryer. The master bedroom has a 180x200 bed with direct access to the terrace that connects the bedroom with the living room. The bathroom has a bath, shower, toilet, bidet and washbasin. The second bedroom also has a 180x200m Boxspring bed and direct access to the back terrace with an exceptional view of the mountains, the terrace is connected to the laundry room and the kitchen. The bathroom has a shower, toilet and washbasin. The third bedroom with a large south-east window is also furnished with a 180x200m double bed and the bathroom has a shower and washbasin. Bed linen and bath towels are provided, so you only need to bring your personal belongings to enjoy your holiday in Elviria Hills. All bathrooms have underfloor heating for those colder days. The air conditioning and heating are centralised. For your safety, the property complies with all the legal regulations. It has a smoke detector, a fire extinguisher and a firstaid kit. The residential complex Elviria Hills is located on the Elviria golf course, only 8 minutes drive from Marbella. Supermarkets (Supersol and Opencor) are only a 5 minute drive away. The beach can be reached on foot in max. 20 minutes. Malaga airport is about 35 minutes away. There is also a parking space in the garage, which is connected by a lift to the flat. The apartment is located in Elviria and is very well connected to everything. It has a very well maintained communal area with two swimming pools (opening hours may vary according to season, subject to availability). There is also a private garage. Furthermore, the condominium has its own golf course with driving range and a community centre with gym, sauna, massage room, tennis court and one of the most famous restaurants "El Lago". At lunch time it is a normal restaurant and in the evening it becomes a Michelin star restaurant. The communal swimming pools are available to you at no extra charge. For the gym and sauna there is an extra charge, you can choose between daily entrance, weekly entrance and monthly subscription, just ask us! We are at your disposal before, during or after your stay at any time for consultations, if you need us. Come and enjoy your holiday with us, we take care of all your needs!