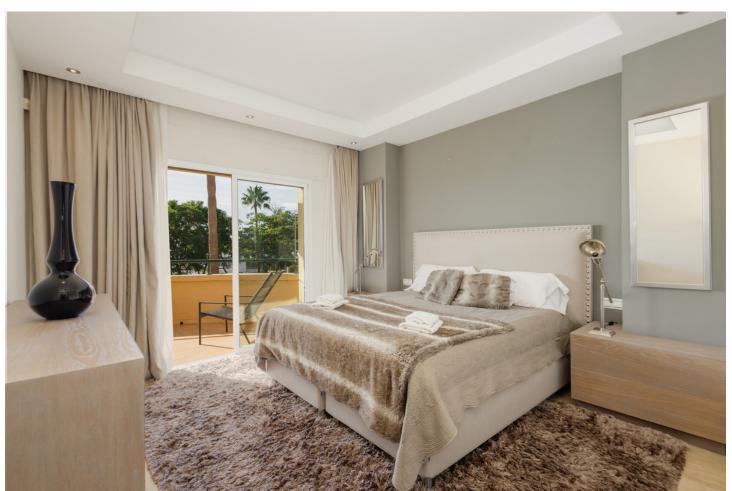

## Долгосрочная Аренда - Апартамент - Elviria 2.500€ / Месяц

Elviria Апартамент

3

2

140 m2

MONTHLY RENT DURING THE MONTH OF NOVEMBER AND THE MONTH OF MARCH: MONTH + ELECTRICITY + FINAL CLEANING. MINIMUM STAY OF ONE MONTH. WE DO NOT DO ANNUAL RENTALS Welcome to our luxury flat located frontline golf in Elviria, Marbella, 5 minutes drive to the beach, supermarkets, bars and restaurants with high speed internet and Smart TV where you can enjoy Netflix, HBO etc. This very spacious and cosy flat is located in the urbanization Elviria Hills in the heart of Elviria. The flat is built on one floor. The flat consists of 3 bedrooms, 2 bathrooms, a fully fitted modern kitchen and a spacious living-dining room with access to the large terrace which has been decorated with an outside table to enjoy a dinner with stunning sunset views. Directly off the entrance is the living-dining room with a large dining table with 6 chairs, the lounge has a sofa with space for the whole family to enjoy movies or game evenings. The terrace is very large and south facing, so you can have breakfast in the morning in the sun overlooking the coast of Marbella. On the right hand side of the entrance is the new modern kitchen with separate utility room. On both sides of the living room there are two corridors with the three bedrooms, two on the right and one on the left, the master bedroom has the bathroom en suite, the other 2 bedrooms share 1 bathroom. The kitchen is fully equipped with the best Bosch appliances: microwave, toaster, blender, American fridge, hob, oven, coffee machine, dishwasher. It is also equipped with all kinds of kitchen utensils, plates, cutlery, glasses, etc. The laundry room has a washing machine and dryer. The master bedroom has a 180x200 bed with direct access to the terrace that connects the bedroom with the living room. The bathroom has a bath, shower, toilet, bidet and washbasin. The second bedroom also has a 180x200m Boxspring bed and direct access to the back terrace with an exceptional view of the mountains, the terrace is connected to the laundry room and the kitchen. The bathroom has a shower, toilet and washbasin. The third bedroom with a large south-east window is also furnished with a 180x200m double bed and the bathroom has a shower and washbasin. Bed linen and bath towels are provided, so you only need to bring your personal belongings to enjoy your holiday in Elviria Hills. All bathrooms have underfloor heating for those colder days. The air conditioning and heating are centralised. For your safety, the property complies with all the legal regulations. It has a smoke detector, a fire extinguisher and a firstaid kit. The residential complex Elviria Hills is located on the Elviria golf course, only 8 minutes drive from Marbella. Supermarkets (Supersol and Opencor) are only a 5 minute drive away. The beach can be reached on foot in max. 20 minutes. Malaga airport is about 35 minutes away. There is also a parking space in the garage, which is connected by a lift to the flat. The apartment is located in Elviria and is very well connected to everything. It has a very well maintained communal area with two swimming pools (opening hours may vary according to season, subject to availability). There is also a private garage. Furthermore, the condominium has its own golf course with driving range and a community centre with gym, sauna, massage room, tennis court and one of the most famous restaurants "El Lago". At lunch time it is a normal restaurant and in the evening it becomes a Michelin star restaurant. The communal swimming pools are available to you at no extra charge. For the gym and sauna there is an extra charge, you can choose between daily entrance, weekly entrance and monthly subscription, just ask us! We are at your disposal before, during or after your stay at any time for consultations, if you need us. Come and enjoy your holiday with us, we take care of all your needs!