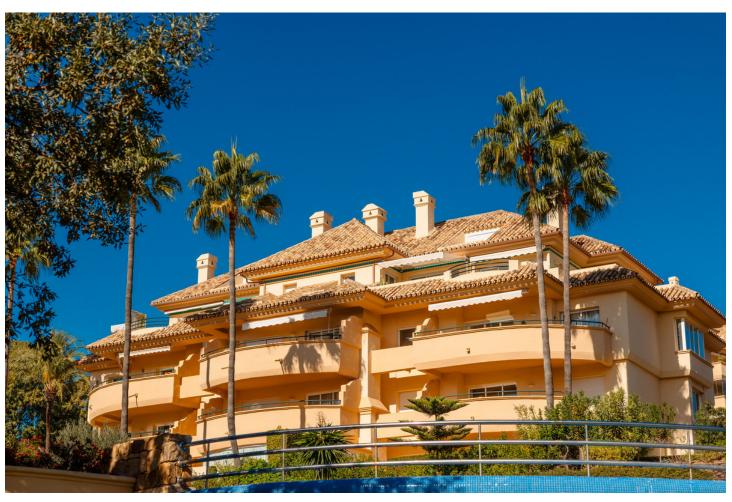

## Долгосрочная Аренда - Апартамент - Elviria 2.500€ / Месяц

Elviria Апартамент

3

2

140 m2

MONTHLY RENT DURING THE MONTH OF NOVEMBER AND THE MONTH OF MARCH: MONTH + ELECTRICITY + FINAL CLEANING. MINIMUM STAY OF ONE MONTH. WE DO NOT DO ANNUAL RENTALS Welcome to our luxury flat located frontline golf in Elviria, Marbella, 5 minutes drive to the beach, supermarkets, bars and restaurants with high speed internet and Smart TV where you can enjoy Netflix, HBO etc. This very spacious and cosy flat is located in the urbanization Elviria Hills in the heart of Elviria. The flat is built on one floor. The flat consists of 3 bedrooms, 2 bathrooms, a fully fitted modern kitchen and a spacious living-dining room with access to the large terrace which has been decorated with an outside table to enjoy a dinner with stunning sunset views. Directly off the entrance is the living-dining room with a large dining table with 6 chairs, the lounge has a sofa with space for the whole family to enjoy movies or game evenings. The terrace is very large and south facing, so you can have breakfast in the morning in the sun overlooking the coast of Marbella. On the right hand side of the entrance is the new modern kitchen with separate utility room. On both sides of the living room there are two corridors with the three bedrooms, two on the right and one on the left, the master bedroom has the bathroom en suite, the other 2 bedrooms share 1 bathroom. The kitchen is fully equipped with the best Bosch appliances: microwave, toaster, blender, American fridge, hob, oven, coffee machine, dishwasher. It is also equipped with all kinds of kitchen utensils, plates, cutlery, glasses, etc. The laundry room has a washing machine and dryer. The master bedroom has a 180x200 bed with direct access to the terrace that connects the bedroom with the living room. The bathroom has a bath, shower, toilet, bidet and washbasin. The second bedroom also has a 180x200m Boxspring bed and direct access to the back terrace with an exceptional view of the mountains, the terrace is connected to the laundry room and the kitchen. The bathroom has a shower, toilet and washbasin. The third bedroom with a large south-east window is also furnished with a 180x200m double bed and the bathroom has a shower and washbasin. Bed linen and bath towels are provided, so you only need to bring your personal belongings to enjoy your holiday in Elviria Hills. All bathrooms have underfloor heating for those colder days. The air conditioning and heating are centralised. For your safety, the property complies with all the legal regulations. It has a smoke detector, a fire extinguisher and a firstaid kit. The residential complex Elviria Hills is located on the Elviria golf course, only 8 minutes drive from Marbella. Supermarkets (Supersol and Opencor) are only a 5 minute drive away. The beach can be reached on foot in max. 20 minutes. Malaga airport is about 35 minutes away. There is also a parking space in the garage, which is connected by a lift to the flat. The apartment is located in Elviria and is very well connected to everything. It has a very well maintained communal area with two swimming pools (opening hours may vary according to season, subject to availability). There is also a private garage. Furthermore, the condominium has its own golf course with driving range and a community centre with gym, sauna, massage room, tennis court and one of the most famous restaurants "El Lago". At lunch time it is a normal restaurant and in the evening it becomes a Michelin star restaurant. The communal swimming pools are available to you at no extra charge. For the gym and sauna there is an extra charge, you can choose between daily entrance, weekly entrance and monthly subscription, just ask us! We are at your disposal before, during or after your stay at any time for consultations, if you need us. Come and enjoy your holiday with us, we take care of all your needs!