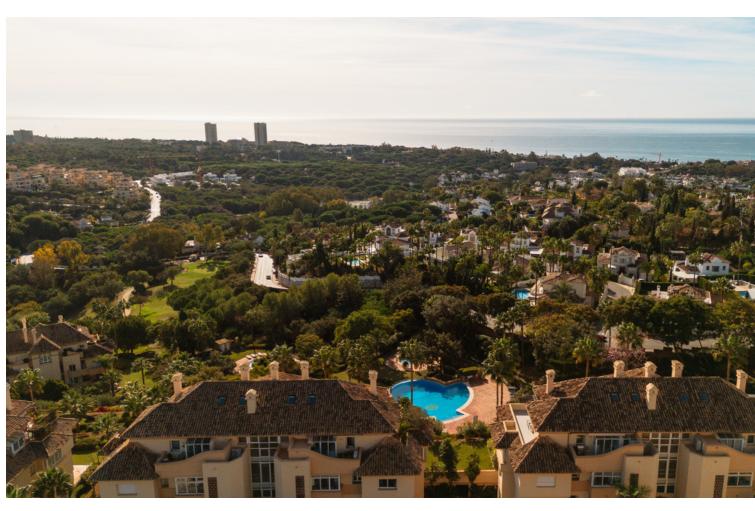

## Долгосрочная Аренда - Апартамент - Elviria 2.500€ / Месяц

Elviria Апартамент

3

2

140 m2

MONTHLY RENT DURING THE MONTH OF NOVEMBER AND THE MONTH OF MARCH: MONTH + ELECTRICITY + FINAL CLEANING. MINIMUM STAY OF ONE MONTH. WE DO NOT DO ANNUAL RENTALS Welcome to our luxury flat located frontline golf in Elviria, Marbella, 5 minutes drive to the beach, supermarkets, bars and restaurants with high speed internet and Smart TV where you can enjoy Netflix, HBO etc. This very spacious and cosy flat is located in the urbanization Elviria Hills in the heart of Elviria. The flat is built on one floor. The flat consists of 3 bedrooms, 2 bathrooms, a fully fitted modern kitchen and a spacious living-dining room with access to the large terrace which has been decorated with an outside table to enjoy a dinner with stunning sunset views. Directly off the entrance is the living-dining room with a large dining table with 6 chairs, the lounge has a sofa with space for the whole family to enjoy movies or game evenings. The terrace is very large and south facing, so you can have breakfast in the morning in the sun overlooking the coast of Marbella. On the right hand side of the entrance is the new modern kitchen with separate utility room. On both sides of the living room there are two corridors with the three bedrooms, two on the right and one on the left, the master bedroom has the bathroom en suite, the other 2 bedrooms share 1 bathroom. The kitchen is fully equipped with the best Bosch appliances: microwave, toaster, blender, American fridge, hob, oven, coffee machine, dishwasher. It is also equipped with all kinds of kitchen utensils, plates, cutlery, glasses, etc. The laundry room has a washing machine and dryer. The master bedroom has a 180x200 bed with direct access to the terrace that connects the bedroom with the living room. The bathroom has a bath, shower, toilet, bidet and washbasin. The second bedroom also has a 180x200m Boxspring bed and direct access to the back terrace with an exceptional view of the mountains, the terrace is connected to the laundry room and the kitchen. The bathroom has a shower, toilet and washbasin. The third bedroom with a large south-east window is also furnished with a 180x200m double bed and the bathroom has a shower and washbasin. Bed linen and bath towels are provided, so you only need to bring your personal belongings to enjoy your holiday in Elviria Hills. All bathrooms have underfloor heating for those colder days. The air conditioning and heating are centralised. For your safety, the property complies with all the legal regulations. It has a smoke detector, a fire extinguisher and a firstaid kit. The residential complex Elviria Hills is located on the Elviria golf course, only 8 minutes drive from Marbella. Supermarkets (Supersol and Opencor) are only a 5 minute drive away. The beach can be reached on foot in max. 20 minutes. Malaga airport is about 35 minutes away. There is also a parking space in the garage, which is connected by a lift to the flat. The apartment is located in Elviria and is very well connected to everything. It has a very well maintained communal area with two swimming pools (opening hours may vary according to season, subject to availability). There is also a private garage. Furthermore, the condominium has its own golf course with driving range and a community centre with gym, sauna, massage room, tennis court and one of the most famous restaurants "El Lago". At lunch time it is a normal restaurant and in the evening it becomes a Michelin star restaurant. The communal swimming pools are available to you at no extra charge. For the gym and sauna there is an extra charge, you can choose between daily entrance, weekly entrance and monthly subscription, just ask us! We are at your disposal before, during or after your stay at any time for consultations, if you need us. Come and enjoy your holiday with us, we take care of all your needs!