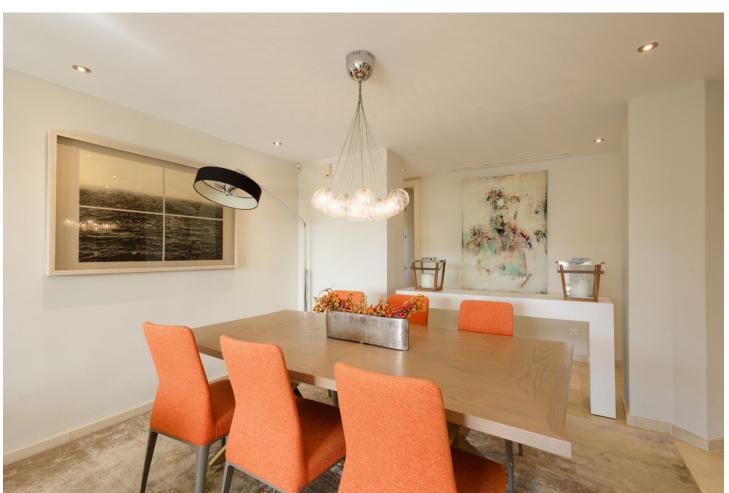

## Долгосрочная Аренда - Апартамент - Elviria 2.500€ / Месяц

Elviria Апартамент

3

2

140 m2

MONTHLY RENT DURING THE MONTH OF NOVEMBER AND THE MONTH OF MARCH: MONTH + ELECTRICITY + FINAL CLEANING. MINIMUM STAY OF ONE MONTH. WE DO NOT DO ANNUAL RENTALS Welcome to our luxury flat located frontline golf in Elviria, Marbella, 5 minutes drive to the beach, supermarkets, bars and restaurants with high speed internet and Smart TV where you can enjoy Netflix, HBO etc. This very spacious and cosy flat is located in the urbanization Elviria Hills in the heart of Elviria. The flat is built on one floor. The flat consists of 3 bedrooms, 2 bathrooms, a fully fitted modern kitchen and a spacious living-dining room with access to the large terrace which has been decorated with an outside table to enjoy a dinner with stunning sunset views. Directly off the entrance is the living-dining room with a large dining table with 6 chairs, the lounge has a sofa with space for the whole family to enjoy movies or game evenings. The terrace is very large and south facing, so you can have breakfast in the morning in the sun overlooking the coast of Marbella. On the right hand side of the entrance is the new modern kitchen with separate utility room. On both sides of the living room there are two corridors with the three bedrooms, two on the right and one on the left, the master bedroom has the bathroom en suite, the other 2 bedrooms share 1 bathroom. The kitchen is fully equipped with the best Bosch appliances: microwave, toaster, blender, American fridge, hob, oven, coffee machine, dishwasher. It is also equipped with all kinds of kitchen utensils, plates, cutlery, glasses, etc. The laundry room has a washing machine and dryer. The master bedroom has a 180x200 bed with direct access to the terrace that connects the bedroom with the living room. The bathroom has a bath, shower, toilet, bidet and washbasin. The second bedroom also has a 180x200m Boxspring bed and direct access to the back terrace with an exceptional view of the mountains, the terrace is connected to the laundry room and the kitchen. The bathroom has a shower, toilet and washbasin. The third bedroom with a large south-east window is also furnished with a 180x200m double bed and the bathroom has a shower and washbasin. Bed linen and bath towels are provided, so you only need to bring your personal belongings to enjoy your holiday in Elviria Hills. All bathrooms have underfloor heating for those colder days. The air conditioning and heating are centralised. For your safety, the property complies with all the legal regulations. It has a smoke detector, a fire extinguisher and a firstaid kit. The residential complex Elviria Hills is located on the Elviria golf course, only 8 minutes drive from Marbella. Supermarkets (Supersol and Opencor) are only a 5 minute drive away. The beach can be reached on foot in max. 20 minutes. Malaga airport is about 35 minutes away. There is also a parking space in the garage, which is connected by a lift to the flat. The apartment is located in Elviria and is very well connected to everything. It has a very well maintained communal area with two swimming pools (opening hours may vary according to season, subject to availability). There is also a private garage. Furthermore, the condominium has its own golf course with driving range and a community centre with gym, sauna, massage room, tennis court and one of the most famous restaurants "El Lago". At lunch time it is a normal restaurant and in the evening it becomes a Michelin star restaurant. The communal swimming pools are available to you at no extra charge. For the gym and sauna there is an extra charge, you can choose between daily entrance, weekly entrance and monthly subscription, just ask us! We are at your disposal before, during or after your stay at any time for consultations, if you need us. Come and enjoy your holiday with us, we take care of all your needs!