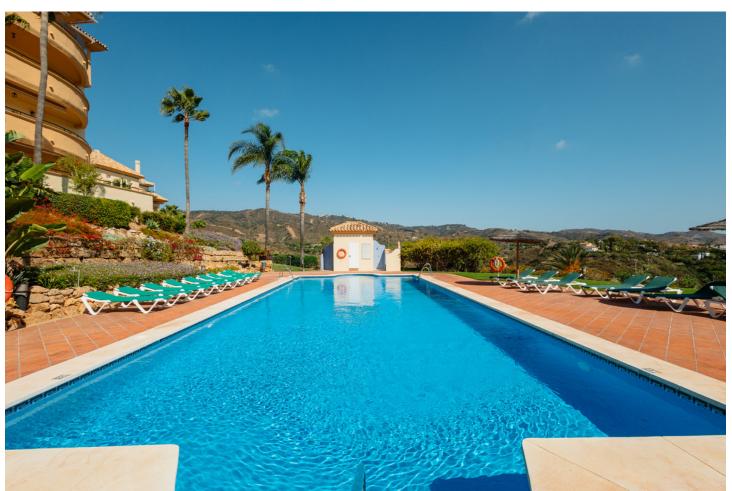

## Долгосрочная Аренда - Апартамент - Elviria 2.500€ / Месяц

Elviria Апартамент

3

2

140 m2

MONTHLY RENT DURING THE MONTH OF NOVEMBER AND THE MONTH OF MARCH: MONTH + ELECTRICITY + FINAL CLEANING. MINIMUM STAY OF ONE MONTH. WE DO NOT DO ANNUAL RENTALS Welcome to our luxury flat located frontline golf in Elviria, Marbella, 5 minutes drive to the beach, supermarkets, bars and restaurants with high speed internet and Smart TV where you can enjoy Netflix, HBO etc. This very spacious and cosy flat is located in the urbanization Elviria Hills in the heart of Elviria. The flat is built on one floor. The flat consists of 3 bedrooms, 2 bathrooms, a fully fitted modern kitchen and a spacious living-dining room with access to the large terrace which has been decorated with an outside table to enjoy a dinner with stunning sunset views. Directly off the entrance is the living-dining room with a large dining table with 6 chairs, the lounge has a sofa with space for the whole family to enjoy movies or game evenings. The terrace is very large and south facing, so you can have breakfast in the morning in the sun overlooking the coast of Marbella. On the right hand side of the entrance is the new modern kitchen with separate utility room. On both sides of the living room there are two corridors with the three bedrooms, two on the right and one on the left, the master bedroom has the bathroom en suite, the other 2 bedrooms share 1 bathroom. The kitchen is fully equipped with the best Bosch appliances: microwave, toaster, blender, American fridge, hob, oven, coffee machine, dishwasher. It is also equipped with all kinds of kitchen utensils, plates, cutlery, glasses, etc. The laundry room has a washing machine and dryer. The master bedroom has a 180x200 bed with direct access to the terrace that connects the bedroom with the living room. The bathroom has a bath, shower, toilet, bidet and washbasin. The second bedroom also has a 180x200m Boxspring bed and direct access to the back terrace with an exceptional view of the mountains, the terrace is connected to the laundry room and the kitchen. The bathroom has a shower, toilet and washbasin. The third bedroom with a large south-east window is also furnished with a 180x200m double bed and the bathroom has a shower and washbasin. Bed linen and bath towels are provided, so you only need to bring your personal belongings to enjoy your holiday in Elviria Hills. All bathrooms have underfloor heating for those colder days. The air conditioning and heating are centralised. For your safety, the property complies with all the legal regulations. It has a smoke detector, a fire extinguisher and a firstaid kit. The residential complex Elviria Hills is located on the Elviria golf course, only 8 minutes drive from Marbella. Supermarkets (Supersol and Opencor) are only a 5 minute drive away. The beach can be reached on foot in max. 20 minutes. Malaga airport is about 35 minutes away. There is also a parking space in the garage, which is connected by a lift to the flat. The apartment is located in Elviria and is very well connected to everything. It has a very well maintained communal area with two swimming pools (opening hours may vary according to season, subject to availability). There is also a private garage. Furthermore, the condominium has its own golf course with driving range and a community centre with gym, sauna, massage room, tennis court and one of the most famous restaurants "El Lago". At lunch time it is a normal restaurant and in the evening it becomes a Michelin star restaurant. The communal swimming pools are available to you at no extra charge. For the gym and sauna there is an extra charge, you can choose between daily entrance, weekly entrance and monthly subscription, just ask us! We are at your disposal before, during or after your stay at any time for consultations, if you need us. Come and enjoy your holiday with us, we take care of all your needs!