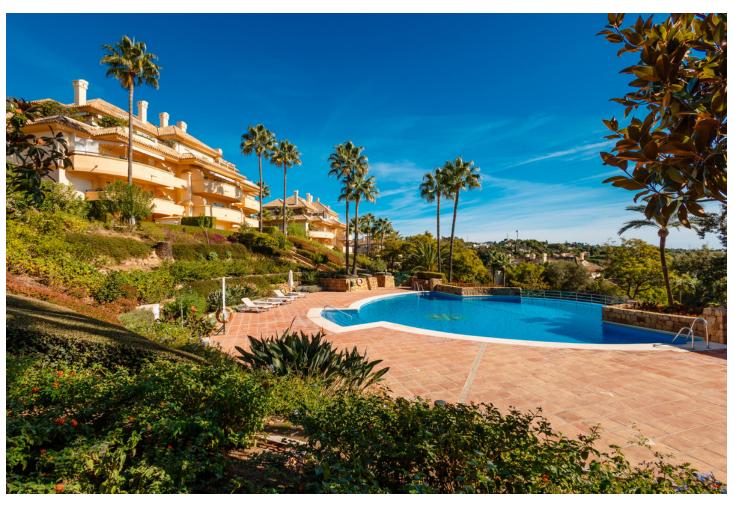

## Долгосрочная Аренда - Апартамент - Elviria 2.500€ / Месяц

Elviria Апартамент

3

2

140 m2

MONTHLY RENT DURING THE MONTH OF NOVEMBER AND THE MONTH OF MARCH: MONTH + ELECTRICITY + FINAL CLEANING. MINIMUM STAY OF ONE MONTH. WE DO NOT DO ANNUAL RENTALS Welcome to our luxury flat located frontline golf in Elviria, Marbella, 5 minutes drive to the beach, supermarkets, bars and restaurants with high speed internet and Smart TV where you can enjoy Netflix, HBO etc. This very spacious and cosy flat is located in the urbanization Elviria Hills in the heart of Elviria. The flat is built on one floor. The flat consists of 3 bedrooms, 2 bathrooms, a fully fitted modern kitchen and a spacious living-dining room with access to the large terrace which has been decorated with an outside table to enjoy a dinner with stunning sunset views. Directly off the entrance is the living-dining room with a large dining table with 6 chairs, the lounge has a sofa with space for the whole family to enjoy movies or game evenings. The terrace is very large and south facing, so you can have breakfast in the morning in the sun overlooking the coast of Marbella. On the right hand side of the entrance is the new modern kitchen with separate utility room. On both sides of the living room there are two corridors with the three bedrooms, two on the right and one on the left, the master bedroom has the bathroom en suite, the other 2 bedrooms share 1 bathroom. The kitchen is fully equipped with the best Bosch appliances: microwave, toaster, blender, American fridge, hob, oven, coffee machine, dishwasher. It is also equipped with all kinds of kitchen utensils, plates, cutlery, glasses, etc. The laundry room has a washing machine and dryer. The master bedroom has a 180x200 bed with direct access to the terrace that connects the bedroom with the living room. The bathroom has a bath, shower, toilet, bidet and washbasin. The second bedroom also has a 180x200m Boxspring bed and direct access to the back terrace with an exceptional view of the mountains, the terrace is connected to the laundry room and the kitchen. The bathroom has a shower, toilet and washbasin. The third bedroom with a large south-east window is also furnished with a 180x200m double bed and the bathroom has a shower and washbasin. Bed linen and bath towels are provided, so you only need to bring your personal belongings to enjoy your holiday in Elviria Hills. All bathrooms have underfloor heating for those colder days. The air conditioning and heating are centralised. For your safety, the property complies with all the legal regulations. It has a smoke detector, a fire extinguisher and a firstaid kit. The residential complex Elviria Hills is located on the Elviria golf course, only 8 minutes drive from Marbella. Supermarkets (Supersol and Opencor) are only a 5 minute drive away. The beach can be reached on foot in max. 20 minutes. Malaga airport is about 35 minutes away. There is also a parking space in the garage, which is connected by a lift to the flat. The apartment is located in Elviria and is very well connected to everything. It has a very well maintained communal area with two swimming pools (opening hours may vary according to season, subject to availability). There is also a private garage. Furthermore, the condominium has its own golf course with driving range and a community centre with gym, sauna, massage room, tennis court and one of the most famous restaurants "El Lago". At lunch time it is a normal restaurant and in the evening it becomes a Michelin star restaurant. The communal swimming pools are available to you at no extra charge. For the gym and sauna there is an extra charge, you can choose between daily entrance, weekly entrance and monthly subscription, just ask us! We are at your disposal before, during or after your stay at any time for consultations, if you need us. Come and enjoy your holiday with us, we take care of all your needs!