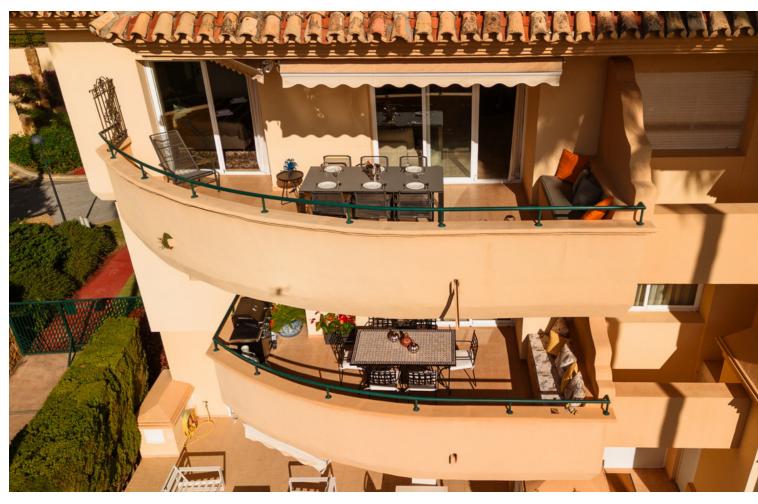

## Долгосрочная Аренда - Апартамент - Elviria 2.500€ / Месяц

Elviria Апартамент

3

2

140 m2

MONTHLY RENT DURING THE MONTH OF NOVEMBER AND THE MONTH OF MARCH: MONTH + ELECTRICITY + FINAL CLEANING. MINIMUM STAY OF ONE MONTH. WE DO NOT DO ANNUAL RENTALS Welcome to our luxury flat located frontline golf in Elviria, Marbella, 5 minutes drive to the beach, supermarkets, bars and restaurants with high speed internet and Smart TV where you can enjoy Netflix, HBO etc. This very spacious and cosy flat is located in the urbanization Elviria Hills in the heart of Elviria. The flat is built on one floor. The flat consists of 3 bedrooms, 2 bathrooms, a fully fitted modern kitchen and a spacious living-dining room with access to the large terrace which has been decorated with an outside table to enjoy a dinner with stunning sunset views. Directly off the entrance is the living-dining room with a large dining table with 6 chairs, the lounge has a sofa with space for the whole family to enjoy movies or game evenings. The terrace is very large and south facing, so you can have breakfast in the morning in the sun overlooking the coast of Marbella. On the right hand side of the entrance is the new modern kitchen with separate utility room. On both sides of the living room there are two corridors with the three bedrooms, two on the right and one on the left, the master bedroom has the bathroom en suite, the other 2 bedrooms share 1 bathroom. The kitchen is fully equipped with the best Bosch appliances: microwave, toaster, blender, American fridge, hob, oven, coffee machine, dishwasher. It is also equipped with all kinds of kitchen utensils, plates, cutlery, glasses, etc. The laundry room has a washing machine and dryer. The master bedroom has a 180x200 bed with direct access to the terrace that connects the bedroom with the living room. The bathroom has a bath, shower, toilet, bidet and washbasin. The second bedroom also has a 180x200m Boxspring bed and direct access to the back terrace with an exceptional view of the mountains, the terrace is connected to the laundry room and the kitchen. The bathroom has a shower, toilet and washbasin. The third bedroom with a large south-east window is also furnished with a 180x200m double bed and the bathroom has a shower and washbasin. Bed linen and bath towels are provided, so you only need to bring your personal belongings to enjoy your holiday in Elviria Hills. All bathrooms have underfloor heating for those colder days. The air conditioning and heating are centralised. For your safety, the property complies with all the legal regulations. It has a smoke detector, a fire extinguisher and a firstaid kit. The residential complex Elviria Hills is located on the Elviria golf course, only 8 minutes drive from Marbella. Supermarkets (Supersol and Opencor) are only a 5 minute drive away. The beach can be reached on foot in max. 20 minutes. Malaga airport is about 35 minutes away. There is also a parking space in the garage, which is connected by a lift to the flat. The apartment is located in Elviria and is very well connected to everything. It has a very well maintained communal area with two swimming pools (opening hours may vary according to season, subject to availability). There is also a private garage. Furthermore, the condominium has its own golf course with driving range and a community centre with gym, sauna, massage room, tennis court and one of the most famous restaurants "El Lago". At lunch time it is a normal restaurant and in the evening it becomes a Michelin star restaurant. The communal swimming pools are available to you at no extra charge. For the gym and sauna there is an extra charge, you can choose between daily entrance, weekly entrance and monthly subscription, just ask us! We are at your disposal before, during or after your stay at any time for consultations, if you need us. Come and enjoy your holiday with us, we take care of all your needs!