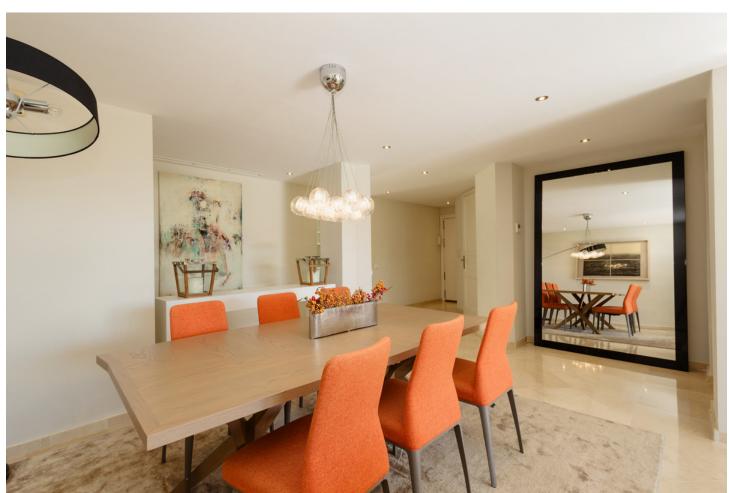

## Долгосрочная Аренда - Апартамент - Elviria 2.500€ / Месяц

Elviria Апартамент

3

2

140 m2

MONTHLY RENT DURING THE MONTH OF NOVEMBER AND THE MONTH OF MARCH: MONTH + ELECTRICITY + FINAL CLEANING. MINIMUM STAY OF ONE MONTH. WE DO NOT DO ANNUAL RENTALS Welcome to our luxury flat located frontline golf in Elviria, Marbella, 5 minutes drive to the beach, supermarkets, bars and restaurants with high speed internet and Smart TV where you can enjoy Netflix, HBO etc. This very spacious and cosy flat is located in the urbanization Elviria Hills in the heart of Elviria. The flat is built on one floor. The flat consists of 3 bedrooms, 2 bathrooms, a fully fitted modern kitchen and a spacious living-dining room with access to the large terrace which has been decorated with an outside table to enjoy a dinner with stunning sunset views. Directly off the entrance is the living-dining room with a large dining table with 6 chairs, the lounge has a sofa with space for the whole family to enjoy movies or game evenings. The terrace is very large and south facing, so you can have breakfast in the morning in the sun overlooking the coast of Marbella. On the right hand side of the entrance is the new modern kitchen with separate utility room. On both sides of the living room there are two corridors with the three bedrooms, two on the right and one on the left, the master bedroom has the bathroom en suite, the other 2 bedrooms share 1 bathroom. The kitchen is fully equipped with the best Bosch appliances: microwave, toaster, blender, American fridge, hob, oven, coffee machine, dishwasher. It is also equipped with all kinds of kitchen utensils, plates, cutlery, glasses, etc. The laundry room has a washing machine and dryer. The master bedroom has a 180x200 bed with direct access to the terrace that connects the bedroom with the living room. The bathroom has a bath, shower, toilet, bidet and washbasin. The second bedroom also has a 180x200m Boxspring bed and direct access to the back terrace with an exceptional view of the mountains, the terrace is connected to the laundry room and the kitchen. The bathroom has a shower, toilet and washbasin. The third bedroom with a large south-east window is also furnished with a 180x200m double bed and the bathroom has a shower and washbasin. Bed linen and bath towels are provided, so you only need to bring your personal belongings to enjoy your holiday in Elviria Hills. All bathrooms have underfloor heating for those colder days. The air conditioning and heating are centralised. For your safety, the property complies with all the legal regulations. It has a smoke detector, a fire extinguisher and a firstaid kit. The residential complex Elviria Hills is located on the Elviria golf course, only 8 minutes drive from Marbella. Supermarkets (Supersol and Opencor) are only a 5 minute drive away. The beach can be reached on foot in max. 20 minutes. Malaga airport is about 35 minutes away. There is also a parking space in the garage, which is connected by a lift to the flat. The apartment is located in Elviria and is very well connected to everything. It has a very well maintained communal area with two swimming pools (opening hours may vary according to season, subject to availability). There is also a private garage. Furthermore, the condominium has its own golf course with driving range and a community centre with gym, sauna, massage room, tennis court and one of the most famous restaurants "El Lago". At lunch time it is a normal restaurant and in the evening it becomes a Michelin star restaurant. The communal swimming pools are available to you at no extra charge. For the gym and sauna there is an extra charge, you can choose between daily entrance, weekly entrance and monthly subscription, just ask us! We are at your disposal before, during or after your stay at any time for consultations, if you need us. Come and enjoy your holiday with us, we take care of all your needs!