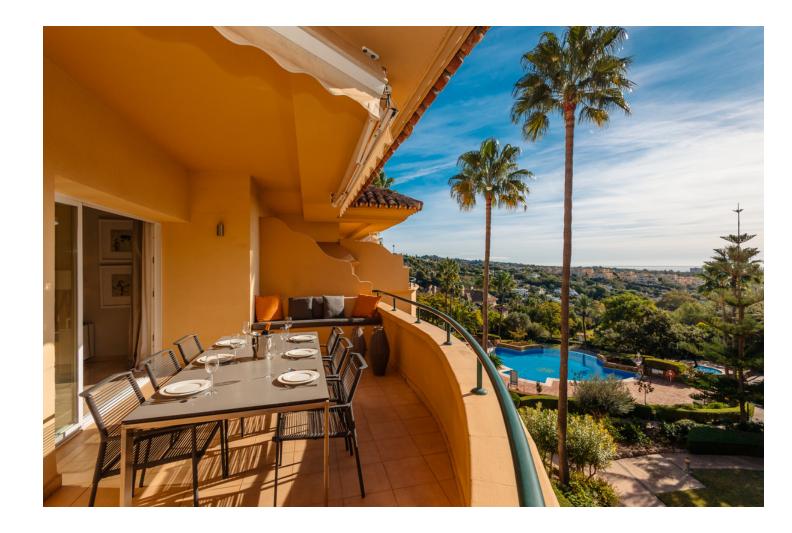

## Долгосрочная Аренда - Апартамент - Elviria 2.500€ / Месяц

Elviria Апартамент

3

2

140 m2

MONTHLY RENT DURING THE MONTH OF NOVEMBER AND THE MONTH OF MARCH: MONTH + ELECTRICITY + FINAL CLEANING. MINIMUM STAY OF ONE MONTH. WE DO NOT DO ANNUAL RENTALS Welcome to our luxury flat located frontline golf in Elviria, Marbella, 5 minutes drive to the beach, supermarkets, bars and restaurants with high speed internet and Smart TV where you can enjoy Netflix, HBO etc. This very spacious and cosy flat is located in the urbanization Elviria Hills in the heart of Elviria. The flat is built on one floor. The flat consists of 3 bedrooms, 2 bathrooms, a fully fitted modern kitchen and a spacious living-dining room with access to the large terrace which has been decorated with an outside table to enjoy a dinner with stunning sunset views. Directly off the entrance is the living-dining room with a large dining table with 6 chairs, the lounge has a sofa with space for the whole family to enjoy movies or game evenings. The terrace is very large and south facing, so you can have breakfast in the morning in the sun overlooking the coast of Marbella. On the right hand side of the entrance is the new modern kitchen with separate utility room. On both sides of the living room there are two corridors with the three bedrooms, two on the right and one on the left, the master bedroom has the bathroom en suite, the other 2 bedrooms share 1 bathroom. The kitchen is fully equipped with the best Bosch appliances: microwave, toaster, blender, American fridge, hob, oven, coffee machine, dishwasher. It is also equipped with all kinds of kitchen utensils, plates, cutlery, glasses, etc. The laundry room has a washing machine and dryer. The master bedroom has a 180x200 bed with direct access to the terrace that connects the bedroom with the living room. The bathroom has a bath, shower, toilet, bidet and washbasin. The second bedroom also has a 180x200m Boxspring bed and direct access to the back terrace with an exceptional view of the mountains, the terrace is connected to the laundry room and the kitchen. The bathroom has a shower, toilet and washbasin. The third bedroom with a large south-east window is also furnished with a 180x200m double bed and the bathroom has a shower and washbasin. Bed linen and bath towels are provided, so you only need to bring your personal belongings to enjoy your holiday in Elviria Hills. All bathrooms have underfloor heating for those colder days. The air conditioning and heating are centralised. For your safety, the property complies with all the legal regulations. It has a smoke detector, a fire extinguisher and a firstaid kit. The residential complex Elviria Hills is located on the Elviria golf course, only 8 minutes drive from Marbella. Supermarkets (Supersol and Opencor) are only a 5 minute drive away. The beach can be reached on foot in max. 20 minutes. Malaga airport is about 35 minutes away. There is also a parking space in the garage, which is connected by a lift to the flat. The apartment is located in Elviria and is very well connected to everything. It has a very well maintained communal area with two swimming pools (opening hours may vary according to season, subject to availability). There is also a private garage. Furthermore, the condominium has its own golf course with driving range and a community centre with gym, sauna, massage room, tennis court and one of the most famous restaurants "El Lago". At lunch time it is a normal restaurant and in the evening it becomes a Michelin star restaurant. The communal swimming pools are available to you at no extra charge. For the gym and sauna there is an extra charge, you can choose between daily entrance, weekly entrance and monthly subscription, just ask us! We are at your disposal before, during or after your stay at any time for consultations, if you need us. Come and enjoy your holiday with us, we take care of all your needs!