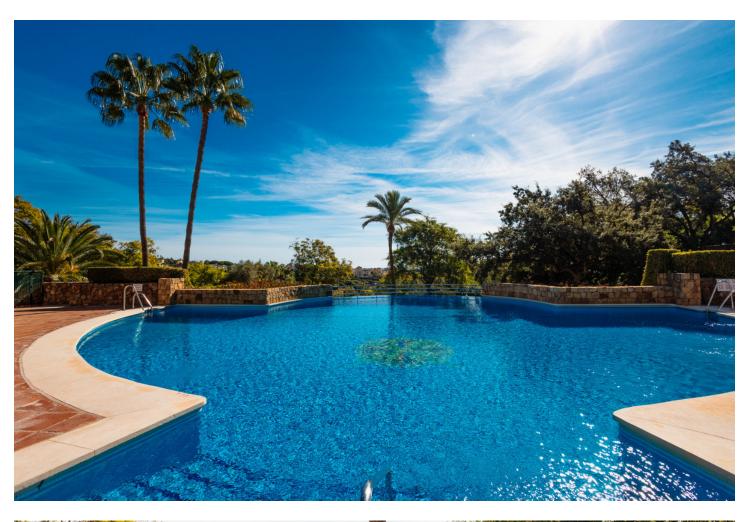

## Долгосрочная Аренда - Апартамент - Elviria 2.500€ / Месяц

Elviria Апартамент

3

2

140 m2

MONTHLY RENT DURING THE MONTH OF NOVEMBER AND THE MONTH OF MARCH: MONTH + ELECTRICITY + FINAL CLEANING. MINIMUM STAY OF ONE MONTH. WE DO NOT DO ANNUAL RENTALS Welcome to our luxury flat located frontline golf in Elviria, Marbella, 5 minutes drive to the beach, supermarkets, bars and restaurants with high speed internet and Smart TV where you can enjoy Netflix, HBO etc. This very spacious and cosy flat is located in the urbanization Elviria Hills in the heart of Elviria. The flat is built on one floor. The flat consists of 3 bedrooms, 2 bathrooms, a fully fitted modern kitchen and a spacious living-dining room with access to the large terrace which has been decorated with an outside table to enjoy a dinner with stunning sunset views. Directly off the entrance is the living-dining room with a large dining table with 6 chairs, the lounge has a sofa with space for the whole family to enjoy movies or game evenings. The terrace is very large and south facing, so you can have breakfast in the morning in the sun overlooking the coast of Marbella. On the right hand side of the entrance is the new modern kitchen with separate utility room. On both sides of the living room there are two corridors with the three bedrooms, two on the right and one on the left, the master bedroom has the bathroom en suite, the other 2 bedrooms share 1 bathroom. The kitchen is fully equipped with the best Bosch appliances: microwave, toaster, blender, American fridge, hob, oven, coffee machine, dishwasher. It is also equipped with all kinds of kitchen utensils, plates, cutlery, glasses, etc. The laundry room has a washing machine and dryer. The master bedroom has a 180x200 bed with direct access to the terrace that connects the bedroom with the living room. The bathroom has a bath, shower, toilet, bidet and washbasin. The second bedroom also has a 180x200m Boxspring bed and direct access to the back terrace with an exceptional view of the mountains, the terrace is connected to the laundry room and the kitchen. The bathroom has a shower, toilet and washbasin. The third bedroom with a large south-east window is also furnished with a 180x200m double bed and the bathroom has a shower and washbasin. Bed linen and bath towels are provided, so you only need to bring your personal belongings to enjoy your holiday in Elviria Hills. All bathrooms have underfloor heating for those colder days. The air conditioning and heating are centralised. For your safety, the property complies with all the legal regulations. It has a smoke detector, a fire extinguisher and a firstaid kit. The residential complex Elviria Hills is located on the Elviria golf course, only 8 minutes drive from Marbella. Supermarkets (Supersol and Opencor) are only a 5 minute drive away. The beach can be reached on foot in max. 20 minutes. Malaga airport is about 35 minutes away. There is also a parking space in the garage, which is connected by a lift to the flat. The apartment is located in Elviria and is very well connected to everything. It has a very well maintained communal area with two swimming pools (opening hours may vary according to season, subject to availability). There is also a private garage. Furthermore, the condominium has its own golf course with driving range and a community centre with gym, sauna, massage room, tennis court and one of the most famous restaurants "El Lago". At lunch time it is a normal restaurant and in the evening it becomes a Michelin star restaurant. The communal swimming pools are available to you at no extra charge. For the gym and sauna there is an extra charge, you can choose between daily entrance, weekly entrance and monthly subscription, just ask us! We are at your disposal before, during or after your stay at any time for consultations, if you need us. Come and enjoy your holiday with us, we take care of all your needs!