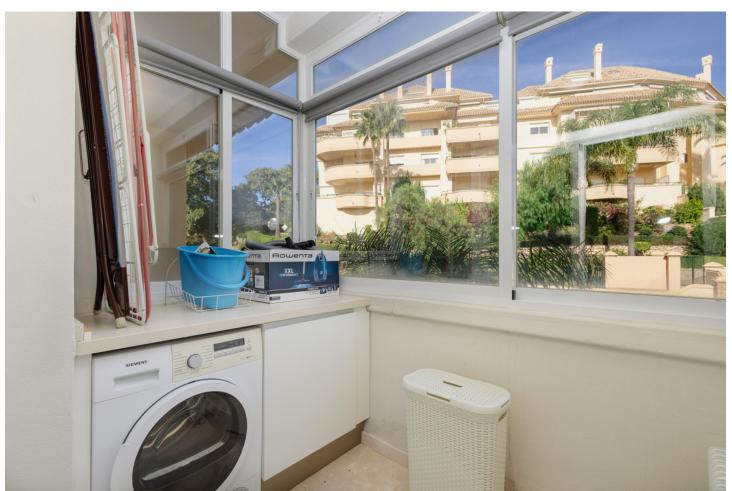

## Долгосрочная Аренда - Апартамент - Elviria 2.500€ / Месяц

Elviria Апартамент

3

2

140 m2

MONTHLY RENT DURING THE MONTH OF NOVEMBER AND THE MONTH OF MARCH: MONTH + ELECTRICITY + FINAL CLEANING. MINIMUM STAY OF ONE MONTH. WE DO NOT DO ANNUAL RENTALS Welcome to our luxury flat located frontline golf in Elviria, Marbella, 5 minutes drive to the beach, supermarkets, bars and restaurants with high speed internet and Smart TV where you can enjoy Netflix, HBO etc. This very spacious and cosy flat is located in the urbanization Elviria Hills in the heart of Elviria. The flat is built on one floor. The flat consists of 3 bedrooms, 2 bathrooms, a fully fitted modern kitchen and a spacious living-dining room with access to the large terrace which has been decorated with an outside table to enjoy a dinner with stunning sunset views. Directly off the entrance is the living-dining room with a large dining table with 6 chairs, the lounge has a sofa with space for the whole family to enjoy movies or game evenings. The terrace is very large and south facing, so you can have breakfast in the morning in the sun overlooking the coast of Marbella. On the right hand side of the entrance is the new modern kitchen with separate utility room. On both sides of the living room there are two corridors with the three bedrooms, two on the right and one on the left, the master bedroom has the bathroom en suite, the other 2 bedrooms share 1 bathroom. The kitchen is fully equipped with the best Bosch appliances: microwave, toaster, blender, American fridge, hob, oven, coffee machine, dishwasher. It is also equipped with all kinds of kitchen utensils, plates, cutlery, glasses, etc. The laundry room has a washing machine and dryer. The master bedroom has a 180x200 bed with direct access to the terrace that connects the bedroom with the living room. The bathroom has a bath, shower, toilet, bidet and washbasin. The second bedroom also has a 180x200m Boxspring bed and direct access to the back terrace with an exceptional view of the mountains, the terrace is connected to the laundry room and the kitchen. The bathroom has a shower, toilet and washbasin. The third bedroom with a large south-east window is also furnished with a 180x200m double bed and the bathroom has a shower and washbasin. Bed linen and bath towels are provided, so you only need to bring your personal belongings to enjoy your holiday in Elviria Hills. All bathrooms have underfloor heating for those colder days. The air conditioning and heating are centralised. For your safety, the property complies with all the legal regulations. It has a smoke detector, a fire extinguisher and a firstaid kit. The residential complex Elviria Hills is located on the Elviria golf course, only 8 minutes drive from Marbella. Supermarkets (Supersol and Opencor) are only a 5 minute drive away. The beach can be reached on foot in max. 20 minutes. Malaga airport is about 35 minutes away. There is also a parking space in the garage, which is connected by a lift to the flat. The apartment is located in Elviria and is very well connected to everything. It has a very well maintained communal area with two swimming pools (opening hours may vary according to season, subject to availability). There is also a private garage. Furthermore, the condominium has its own golf course with driving range and a community centre with gym, sauna, massage room, tennis court and one of the most famous restaurants "El Lago". At lunch time it is a normal restaurant and in the evening it becomes a Michelin star restaurant. The communal swimming pools are available to you at no extra charge. For the gym and sauna there is an extra charge, you can choose between daily entrance, weekly entrance and monthly subscription, just ask us! We are at your disposal before, during or after your stay at any time for consultations, if you need us. Come and enjoy your holiday with us, we take care of all your needs!