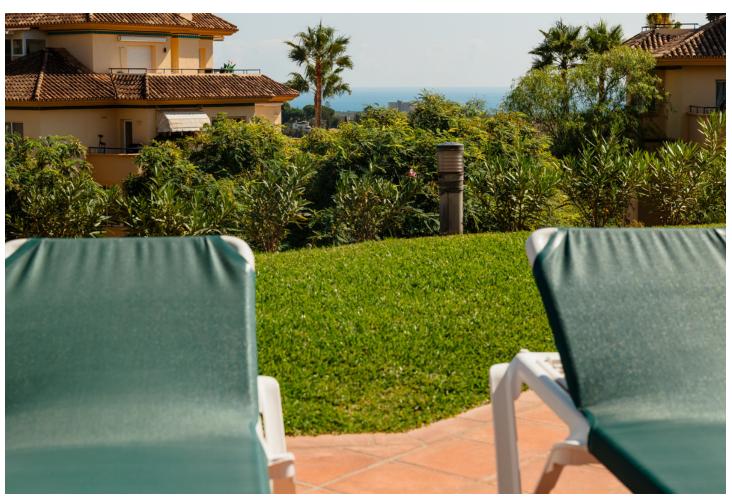

## Долгосрочная Аренда - Апартамент - Elviria 2.500€ / Месяц

Elviria Апартамент

3

2

140 m2

MONTHLY RENT DURING THE MONTH OF NOVEMBER AND THE MONTH OF MARCH: MONTH + ELECTRICITY + FINAL CLEANING. MINIMUM STAY OF ONE MONTH. WE DO NOT DO ANNUAL RENTALS Welcome to our luxury flat located frontline golf in Elviria, Marbella, 5 minutes drive to the beach, supermarkets, bars and restaurants with high speed internet and Smart TV where you can enjoy Netflix, HBO etc. This very spacious and cosy flat is located in the urbanization Elviria Hills in the heart of Elviria. The flat is built on one floor. The flat consists of 3 bedrooms, 2 bathrooms, a fully fitted modern kitchen and a spacious living-dining room with access to the large terrace which has been decorated with an outside table to enjoy a dinner with stunning sunset views. Directly off the entrance is the living-dining room with a large dining table with 6 chairs, the lounge has a sofa with space for the whole family to enjoy movies or game evenings. The terrace is very large and south facing, so you can have breakfast in the morning in the sun overlooking the coast of Marbella. On the right hand side of the entrance is the new modern kitchen with separate utility room. On both sides of the living room there are two corridors with the three bedrooms, two on the right and one on the left, the master bedroom has the bathroom en suite, the other 2 bedrooms share 1 bathroom. The kitchen is fully equipped with the best Bosch appliances: microwave, toaster, blender, American fridge, hob, oven, coffee machine, dishwasher. It is also equipped with all kinds of kitchen utensils, plates, cutlery, glasses, etc. The laundry room has a washing machine and dryer. The master bedroom has a 180x200 bed with direct access to the terrace that connects the bedroom with the living room. The bathroom has a bath, shower, toilet, bidet and washbasin. The second bedroom also has a 180x200m Boxspring bed and direct access to the back terrace with an exceptional view of the mountains, the terrace is connected to the laundry room and the kitchen. The bathroom has a shower, toilet and washbasin. The third bedroom with a large south-east window is also furnished with a 180x200m double bed and the bathroom has a shower and washbasin. Bed linen and bath towels are provided, so you only need to bring your personal belongings to enjoy your holiday in Elviria Hills. All bathrooms have underfloor heating for those colder days. The air conditioning and heating are centralised. For your safety, the property complies with all the legal regulations. It has a smoke detector, a fire extinguisher and a firstaid kit. The residential complex Elviria Hills is located on the Elviria golf course, only 8 minutes drive from Marbella. Supermarkets (Supersol and Opencor) are only a 5 minute drive away. The beach can be reached on foot in max. 20 minutes. Malaga airport is about 35 minutes away. There is also a parking space in the garage, which is connected by a lift to the flat. The apartment is located in Elviria and is very well connected to everything. It has a very well maintained communal area with two swimming pools (opening hours may vary according to season, subject to availability). There is also a private garage. Furthermore, the condominium has its own golf course with driving range and a community centre with gym, sauna, massage room, tennis court and one of the most famous restaurants "El Lago". At lunch time it is a normal restaurant and in the evening it becomes a Michelin star restaurant. The communal swimming pools are available to you at no extra charge. For the gym and sauna there is an extra charge, you can choose between daily entrance, weekly entrance and monthly subscription, just ask us! We are at your disposal before, during or after your stay at any time for consultations, if you need us. Come and enjoy your holiday with us, we take care of all your needs!