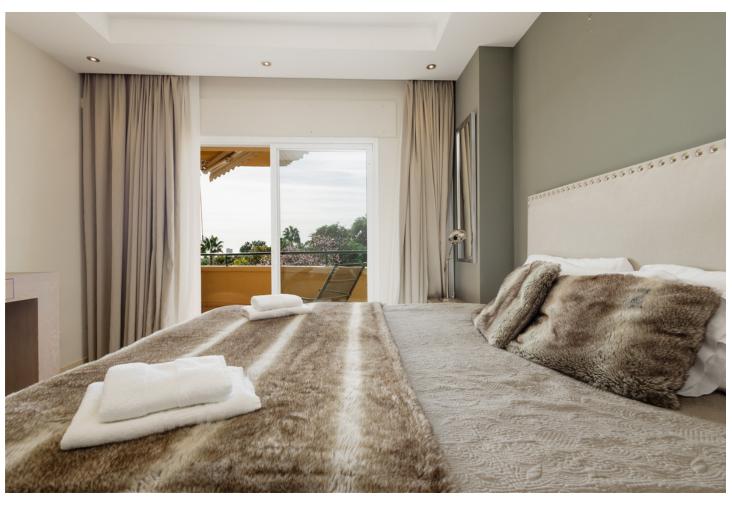

## Долгосрочная Аренда - Апартамент - Elviria 2.500€ / Месяц

Elviria Апартамент

3

2

140 m2

MONTHLY RENT DURING THE MONTH OF NOVEMBER AND THE MONTH OF MARCH: MONTH + ELECTRICITY + FINAL CLEANING. MINIMUM STAY OF ONE MONTH. WE DO NOT DO ANNUAL RENTALS Welcome to our luxury flat located frontline golf in Elviria, Marbella, 5 minutes drive to the beach, supermarkets, bars and restaurants with high speed internet and Smart TV where you can enjoy Netflix, HBO etc. This very spacious and cosy flat is located in the urbanization Elviria Hills in the heart of Elviria. The flat is built on one floor. The flat consists of 3 bedrooms, 2 bathrooms, a fully fitted modern kitchen and a spacious living-dining room with access to the large terrace which has been decorated with an outside table to enjoy a dinner with stunning sunset views. Directly off the entrance is the living-dining room with a large dining table with 6 chairs, the lounge has a sofa with space for the whole family to enjoy movies or game evenings. The terrace is very large and south facing, so you can have breakfast in the morning in the sun overlooking the coast of Marbella. On the right hand side of the entrance is the new modern kitchen with separate utility room. On both sides of the living room there are two corridors with the three bedrooms, two on the right and one on the left, the master bedroom has the bathroom en suite, the other 2 bedrooms share 1 bathroom. The kitchen is fully equipped with the best Bosch appliances: microwave, toaster, blender, American fridge, hob, oven, coffee machine, dishwasher. It is also equipped with all kinds of kitchen utensils, plates, cutlery, glasses, etc. The laundry room has a washing machine and dryer. The master bedroom has a 180x200 bed with direct access to the terrace that connects the bedroom with the living room. The bathroom has a bath, shower, toilet, bidet and washbasin. The second bedroom also has a 180x200m Boxspring bed and direct access to the back terrace with an exceptional view of the mountains, the terrace is connected to the laundry room and the kitchen. The bathroom has a shower, toilet and washbasin. The third bedroom with a large south-east window is also furnished with a 180x200m double bed and the bathroom has a shower and washbasin. Bed linen and bath towels are provided, so you only need to bring your personal belongings to enjoy your holiday in Elviria Hills. All bathrooms have underfloor heating for those colder days. The air conditioning and heating are centralised. For your safety, the property complies with all the legal regulations. It has a smoke detector, a fire extinguisher and a firstaid kit. The residential complex Elviria Hills is located on the Elviria golf course, only 8 minutes drive from Marbella. Supermarkets (Supersol and Opencor) are only a 5 minute drive away. The beach can be reached on foot in max. 20 minutes. Malaga airport is about 35 minutes away. There is also a parking space in the garage, which is connected by a lift to the flat. The apartment is located in Elviria and is very well connected to everything. It has a very well maintained communal area with two swimming pools (opening hours may vary according to season, subject to availability). There is also a private garage. Furthermore, the condominium has its own golf course with driving range and a community centre with gym, sauna, massage room, tennis court and one of the most famous restaurants "El Lago". At lunch time it is a normal restaurant and in the evening it becomes a Michelin star restaurant. The communal swimming pools are available to you at no extra charge. For the gym and sauna there is an extra charge, you can choose between daily entrance, weekly entrance and monthly subscription, just ask us! We are at your disposal before, during or after your stay at any time for consultations, if you need us. Come and enjoy your holiday with us, we take care of all your needs!