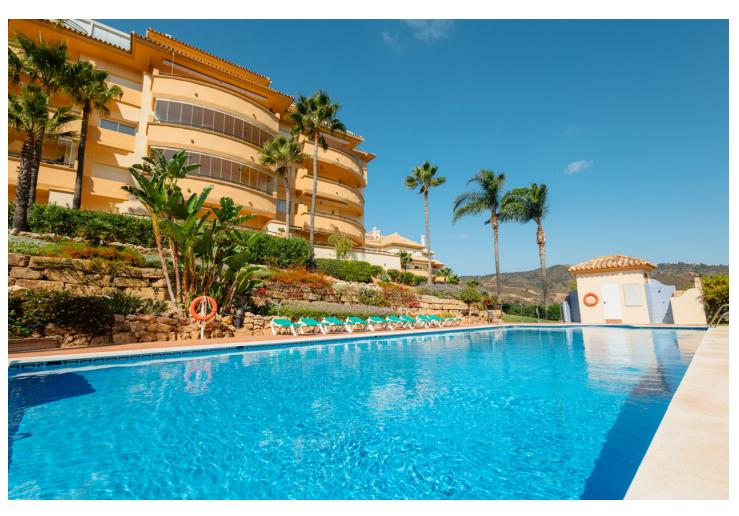

## Долгосрочная Аренда - Апартамент - Elviria 2.500€ / Месяц

Elviria Апартамент

3

2

140 m2

MONTHLY RENT DURING THE MONTH OF NOVEMBER AND THE MONTH OF MARCH: MONTH + ELECTRICITY + FINAL CLEANING. MINIMUM STAY OF ONE MONTH. WE DO NOT DO ANNUAL RENTALS Welcome to our luxury flat located frontline golf in Elviria, Marbella, 5 minutes drive to the beach, supermarkets, bars and restaurants with high speed internet and Smart TV where you can enjoy Netflix, HBO etc. This very spacious and cosy flat is located in the urbanization Elviria Hills in the heart of Elviria. The flat is built on one floor. The flat consists of 3 bedrooms, 2 bathrooms, a fully fitted modern kitchen and a spacious living-dining room with access to the large terrace which has been decorated with an outside table to enjoy a dinner with stunning sunset views. Directly off the entrance is the living-dining room with a large dining table with 6 chairs, the lounge has a sofa with space for the whole family to enjoy movies or game evenings. The terrace is very large and south facing, so you can have breakfast in the morning in the sun overlooking the coast of Marbella. On the right hand side of the entrance is the new modern kitchen with separate utility room. On both sides of the living room there are two corridors with the three bedrooms, two on the right and one on the left, the master bedroom has the bathroom en suite, the other 2 bedrooms share 1 bathroom. The kitchen is fully equipped with the best Bosch appliances: microwave, toaster, blender, American fridge, hob, oven, coffee machine, dishwasher. It is also equipped with all kinds of kitchen utensils, plates, cutlery, glasses, etc. The laundry room has a washing machine and dryer. The master bedroom has a 180x200 bed with direct access to the terrace that connects the bedroom with the living room. The bathroom has a bath, shower, toilet, bidet and washbasin. The second bedroom also has a 180x200m Boxspring bed and direct access to the back terrace with an exceptional view of the mountains, the terrace is connected to the laundry room and the kitchen. The bathroom has a shower, toilet and washbasin. The third bedroom with a large south-east window is also furnished with a 180x200m double bed and the bathroom has a shower and washbasin. Bed linen and bath towels are provided, so you only need to bring your personal belongings to enjoy your holiday in Elviria Hills. All bathrooms have underfloor heating for those colder days. The air conditioning and heating are centralised. For your safety, the property complies with all the legal regulations. It has a smoke detector, a fire extinguisher and a firstaid kit. The residential complex Elviria Hills is located on the Elviria golf course, only 8 minutes drive from Marbella. Supermarkets (Supersol and Opencor) are only a 5 minute drive away. The beach can be reached on foot in max. 20 minutes. Malaga airport is about 35 minutes away. There is also a parking space in the garage, which is connected by a lift to the flat. The apartment is located in Elviria and is very well connected to everything. It has a very well maintained communal area with two swimming pools (opening hours may vary according to season, subject to availability). There is also a private garage. Furthermore, the condominium has its own golf course with driving range and a community centre with gym, sauna, massage room, tennis court and one of the most famous restaurants "El Lago". At lunch time it is a normal restaurant and in the evening it becomes a Michelin star restaurant. The communal swimming pools are available to you at no extra charge. For the gym and sauna there is an extra charge, you can choose between daily entrance, weekly entrance and monthly subscription, just ask us! We are at your disposal before, during or after your stay at any time for consultations, if you need us. Come and enjoy your holiday with us, we take care of all your needs!