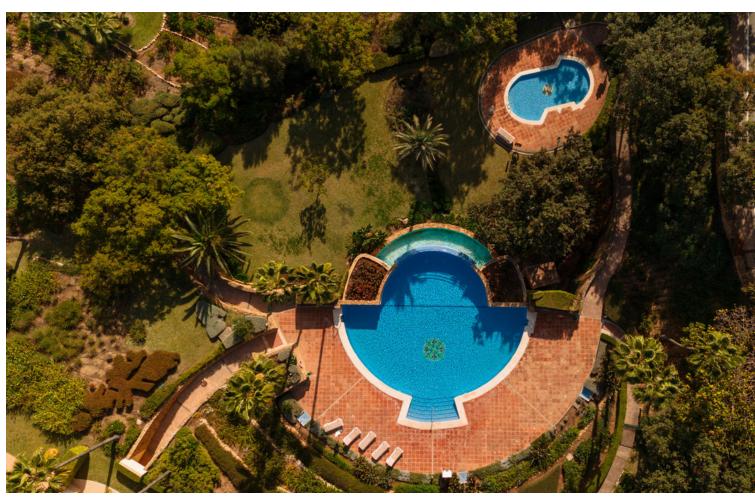

## Долгосрочная Аренда - Апартамент - Elviria 2.500€ / Месяц

Elviria Апартамент

3

2

140 m2

MONTHLY RENT DURING THE MONTH OF NOVEMBER AND THE MONTH OF MARCH: MONTH + ELECTRICITY + FINAL CLEANING. MINIMUM STAY OF ONE MONTH. WE DO NOT DO ANNUAL RENTALS Welcome to our luxury flat located frontline golf in Elviria, Marbella, 5 minutes drive to the beach, supermarkets, bars and restaurants with high speed internet and Smart TV where you can enjoy Netflix, HBO etc. This very spacious and cosy flat is located in the urbanization Elviria Hills in the heart of Elviria. The flat is built on one floor. The flat consists of 3 bedrooms, 2 bathrooms, a fully fitted modern kitchen and a spacious living-dining room with access to the large terrace which has been decorated with an outside table to enjoy a dinner with stunning sunset views. Directly off the entrance is the living-dining room with a large dining table with 6 chairs, the lounge has a sofa with space for the whole family to enjoy movies or game evenings. The terrace is very large and south facing, so you can have breakfast in the morning in the sun overlooking the coast of Marbella. On the right hand side of the entrance is the new modern kitchen with separate utility room. On both sides of the living room there are two corridors with the three bedrooms, two on the right and one on the left, the master bedroom has the bathroom en suite, the other 2 bedrooms share 1 bathroom. The kitchen is fully equipped with the best Bosch appliances: microwave, toaster, blender, American fridge, hob, oven, coffee machine, dishwasher. It is also equipped with all kinds of kitchen utensils, plates, cutlery, glasses, etc. The laundry room has a washing machine and dryer. The master bedroom has a 180x200 bed with direct access to the terrace that connects the bedroom with the living room. The bathroom has a bath, shower, toilet, bidet and washbasin. The second bedroom also has a 180x200m Boxspring bed and direct access to the back terrace with an exceptional view of the mountains, the terrace is connected to the laundry room and the kitchen. The bathroom has a shower, toilet and washbasin. The third bedroom with a large south-east window is also furnished with a 180x200m double bed and the bathroom has a shower and washbasin. Bed linen and bath towels are provided, so you only need to bring your personal belongings to enjoy your holiday in Elviria Hills. All bathrooms have underfloor heating for those colder days. The air conditioning and heating are centralised. For your safety, the property complies with all the legal regulations. It has a smoke detector, a fire extinguisher and a firstaid kit. The residential complex Elviria Hills is located on the Elviria golf course, only 8 minutes drive from Marbella. Supermarkets (Supersol and Opencor) are only a 5 minute drive away. The beach can be reached on foot in max. 20 minutes. Malaga airport is about 35 minutes away. There is also a parking space in the garage, which is connected by a lift to the flat. The apartment is located in Elviria and is very well connected to everything. It has a very well maintained communal area with two swimming pools (opening hours may vary according to season, subject to availability). There is also a private garage. Furthermore, the condominium has its own golf course with driving range and a community centre with gym, sauna, massage room, tennis court and one of the most famous restaurants "El Lago". At lunch time it is a normal restaurant and in the evening it becomes a Michelin star restaurant. The communal swimming pools are available to you at no extra charge. For the gym and sauna there is an extra charge, you can choose between daily entrance, weekly entrance and monthly subscription, just ask us! We are at your disposal before, during or after your stay at any time for consultations, if you need us. Come and enjoy your holiday with us, we take care of all your needs!