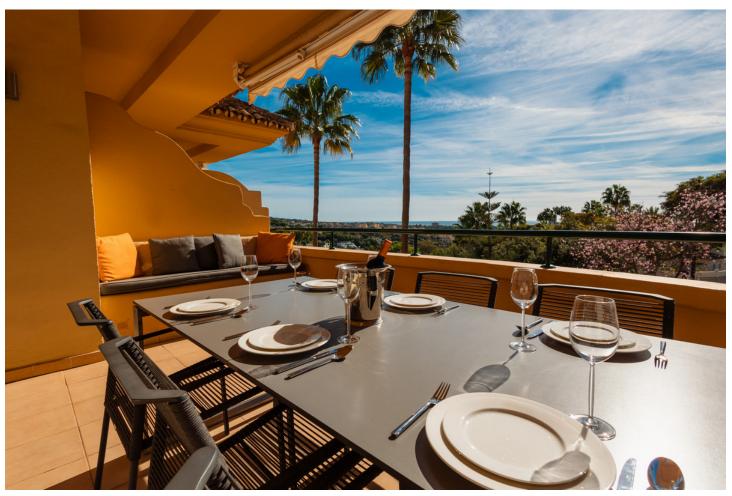

## Долгосрочная Аренда - Апартамент - Elviria 2.500€ / Месяц

Elviria Апартамент

3

2

140 m2

MONTHLY RENT DURING THE MONTH OF NOVEMBER AND THE MONTH OF MARCH: MONTH + ELECTRICITY + FINAL CLEANING. MINIMUM STAY OF ONE MONTH. WE DO NOT DO ANNUAL RENTALS Welcome to our luxury flat located frontline golf in Elviria, Marbella, 5 minutes drive to the beach, supermarkets, bars and restaurants with high speed internet and Smart TV where you can enjoy Netflix, HBO etc. This very spacious and cosy flat is located in the urbanization Elviria Hills in the heart of Elviria. The flat is built on one floor. The flat consists of 3 bedrooms, 2 bathrooms, a fully fitted modern kitchen and a spacious living-dining room with access to the large terrace which has been decorated with an outside table to enjoy a dinner with stunning sunset views. Directly off the entrance is the living-dining room with a large dining table with 6 chairs, the lounge has a sofa with space for the whole family to enjoy movies or game evenings. The terrace is very large and south facing, so you can have breakfast in the morning in the sun overlooking the coast of Marbella. On the right hand side of the entrance is the new modern kitchen with separate utility room. On both sides of the living room there are two corridors with the three bedrooms, two on the right and one on the left, the master bedroom has the bathroom en suite, the other 2 bedrooms share 1 bathroom. The kitchen is fully equipped with the best Bosch appliances: microwave, toaster, blender, American fridge, hob, oven, coffee machine, dishwasher. It is also equipped with all kinds of kitchen utensils, plates, cutlery, glasses, etc. The laundry room has a washing machine and dryer. The master bedroom has a 180x200 bed with direct access to the terrace that connects the bedroom with the living room. The bathroom has a bath, shower, toilet, bidet and washbasin. The second bedroom also has a 180x200m Boxspring bed and direct access to the back terrace with an exceptional view of the mountains, the terrace is connected to the laundry room and the kitchen. The bathroom has a shower, toilet and washbasin. The third bedroom with a large south-east window is also furnished with a 180x200m double bed and the bathroom has a shower and washbasin. Bed linen and bath towels are provided, so you only need to bring your personal belongings to enjoy your holiday in Elviria Hills. All bathrooms have underfloor heating for those colder days. The air conditioning and heating are centralised. For your safety, the property complies with all the legal regulations. It has a smoke detector, a fire extinguisher and a firstaid kit. The residential complex Elviria Hills is located on the Elviria golf course, only 8 minutes drive from Marbella. Supermarkets (Supersol and Opencor) are only a 5 minute drive away. The beach can be reached on foot in max. 20 minutes. Malaga airport is about 35 minutes away. There is also a parking space in the garage, which is connected by a lift to the flat. The apartment is located in Elviria and is very well connected to everything. It has a very well maintained communal area with two swimming pools (opening hours may vary according to season, subject to availability). There is also a private garage. Furthermore, the condominium has its own golf course with driving range and a community centre with gym, sauna, massage room, tennis court and one of the most famous restaurants "El Lago". At lunch time it is a normal restaurant and in the evening it becomes a Michelin star restaurant. The communal swimming pools are available to you at no extra charge. For the gym and sauna there is an extra charge, you can choose between daily entrance, weekly entrance and monthly subscription, just ask us! We are at your disposal before, during or after your stay at any time for consultations, if you need us. Come and enjoy your holiday with us, we take care of all your needs!