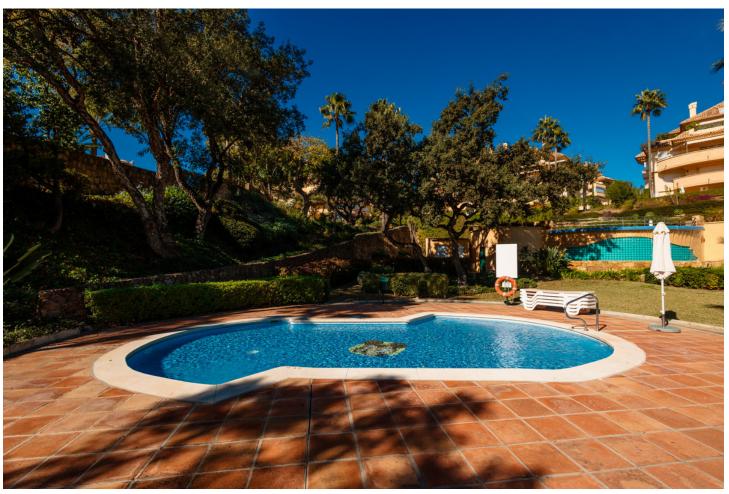

## Долгосрочная Аренда - Апартамент - Elviria 2.500€ / Месяц

Elviria Апартамент

3

2

140 m2

MONTHLY RENT DURING THE MONTH OF NOVEMBER AND THE MONTH OF MARCH: MONTH + ELECTRICITY + FINAL CLEANING. MINIMUM STAY OF ONE MONTH. WE DO NOT DO ANNUAL RENTALS Welcome to our luxury flat located frontline golf in Elviria, Marbella, 5 minutes drive to the beach, supermarkets, bars and restaurants with high speed internet and Smart TV where you can enjoy Netflix, HBO etc. This very spacious and cosy flat is located in the urbanization Elviria Hills in the heart of Elviria. The flat is built on one floor. The flat consists of 3 bedrooms, 2 bathrooms, a fully fitted modern kitchen and a spacious living-dining room with access to the large terrace which has been decorated with an outside table to enjoy a dinner with stunning sunset views. Directly off the entrance is the living-dining room with a large dining table with 6 chairs, the lounge has a sofa with space for the whole family to enjoy movies or game evenings. The terrace is very large and south facing, so you can have breakfast in the morning in the sun overlooking the coast of Marbella. On the right hand side of the entrance is the new modern kitchen with separate utility room. On both sides of the living room there are two corridors with the three bedrooms, two on the right and one on the left, the master bedroom has the bathroom en suite, the other 2 bedrooms share 1 bathroom. The kitchen is fully equipped with the best Bosch appliances: microwave, toaster, blender, American fridge, hob, oven, coffee machine, dishwasher. It is also equipped with all kinds of kitchen utensils, plates, cutlery, glasses, etc. The laundry room has a washing machine and dryer. The master bedroom has a 180x200 bed with direct access to the terrace that connects the bedroom with the living room. The bathroom has a bath, shower, toilet, bidet and washbasin. The second bedroom also has a 180x200m Boxspring bed and direct access to the back terrace with an exceptional view of the mountains, the terrace is connected to the laundry room and the kitchen. The bathroom has a shower, toilet and washbasin. The third bedroom with a large south-east window is also furnished with a 180x200m double bed and the bathroom has a shower and washbasin. Bed linen and bath towels are provided, so you only need to bring your personal belongings to enjoy your holiday in Elviria Hills. All bathrooms have underfloor heating for those colder days. The air conditioning and heating are centralised. For your safety, the property complies with all the legal regulations. It has a smoke detector, a fire extinguisher and a firstaid kit. The residential complex Elviria Hills is located on the Elviria golf course, only 8 minutes drive from Marbella. Supermarkets (Supersol and Opencor) are only a 5 minute drive away. The beach can be reached on foot in max. 20 minutes. Malaga airport is about 35 minutes away. There is also a parking space in the garage, which is connected by a lift to the flat. The apartment is located in Elviria and is very well connected to everything. It has a very well maintained communal area with two swimming pools (opening hours may vary according to season, subject to availability). There is also a private garage. Furthermore, the condominium has its own golf course with driving range and a community centre with gym, sauna, massage room, tennis court and one of the most famous restaurants "El Lago". At lunch time it is a normal restaurant and in the evening it becomes a Michelin star restaurant. The communal swimming pools are available to you at no extra charge. For the gym and sauna there is an extra charge, you can choose between daily entrance, weekly entrance and monthly subscription, just ask us! We are at your disposal before, during or after your stay at any time for consultations, if you need us. Come and enjoy your holiday with us, we take care of all your needs!