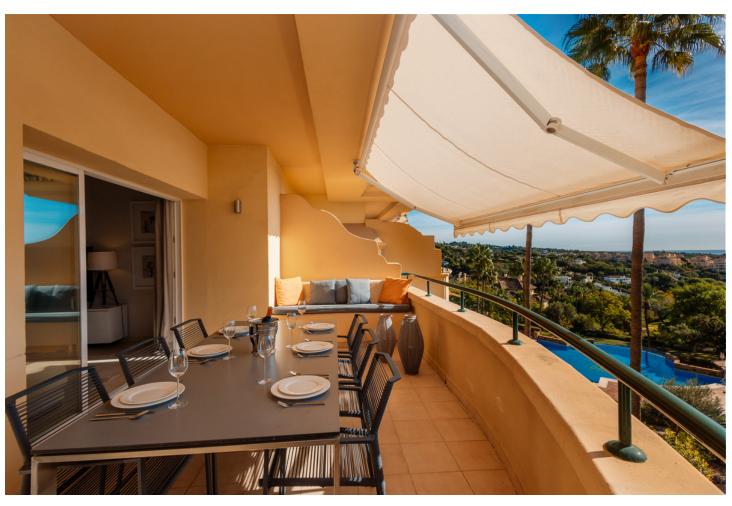

## Долгосрочная Аренда - Апартамент - Elviria 2.500€ / Месяц

Elviria Апартамент

3

2

140 m2

MONTHLY RENT DURING THE MONTH OF NOVEMBER AND THE MONTH OF MARCH: MONTH + ELECTRICITY + FINAL CLEANING. MINIMUM STAY OF ONE MONTH. WE DO NOT DO ANNUAL RENTALS Welcome to our luxury flat located frontline golf in Elviria, Marbella, 5 minutes drive to the beach, supermarkets, bars and restaurants with high speed internet and Smart TV where you can enjoy Netflix, HBO etc. This very spacious and cosy flat is located in the urbanization Elviria Hills in the heart of Elviria. The flat is built on one floor. The flat consists of 3 bedrooms, 2 bathrooms, a fully fitted modern kitchen and a spacious living-dining room with access to the large terrace which has been decorated with an outside table to enjoy a dinner with stunning sunset views. Directly off the entrance is the living-dining room with a large dining table with 6 chairs, the lounge has a sofa with space for the whole family to enjoy movies or game evenings. The terrace is very large and south facing, so you can have breakfast in the morning in the sun overlooking the coast of Marbella. On the right hand side of the entrance is the new modern kitchen with separate utility room. On both sides of the living room there are two corridors with the three bedrooms, two on the right and one on the left, the master bedroom has the bathroom en suite, the other 2 bedrooms share 1 bathroom. The kitchen is fully equipped with the best Bosch appliances: microwave, toaster, blender, American fridge, hob, oven, coffee machine, dishwasher. It is also equipped with all kinds of kitchen utensils, plates, cutlery, glasses, etc. The laundry room has a washing machine and dryer. The master bedroom has a 180x200 bed with direct access to the terrace that connects the bedroom with the living room. The bathroom has a bath, shower, toilet, bidet and washbasin. The second bedroom also has a 180x200m Boxspring bed and direct access to the back terrace with an exceptional view of the mountains, the terrace is connected to the laundry room and the kitchen. The bathroom has a shower, toilet and washbasin. The third bedroom with a large south-east window is also furnished with a 180x200m double bed and the bathroom has a shower and washbasin. Bed linen and bath towels are provided, so you only need to bring your personal belongings to enjoy your holiday in Elviria Hills. All bathrooms have underfloor heating for those colder days. The air conditioning and heating are centralised. For your safety, the property complies with all the legal regulations. It has a smoke detector, a fire extinguisher and a firstaid kit. The residential complex Elviria Hills is located on the Elviria golf course, only 8 minutes drive from Marbella. Supermarkets (Supersol and Opencor) are only a 5 minute drive away. The beach can be reached on foot in max. 20 minutes. Malaga airport is about 35 minutes away. There is also a parking space in the garage, which is connected by a lift to the flat. The apartment is located in Elviria and is very well connected to everything. It has a very well maintained communal area with two swimming pools (opening hours may vary according to season, subject to availability). There is also a private garage. Furthermore, the condominium has its own golf course with driving range and a community centre with gym, sauna, massage room, tennis court and one of the most famous restaurants "El Lago". At lunch time it is a normal restaurant and in the evening it becomes a Michelin star restaurant. The communal swimming pools are available to you at no extra charge. For the gym and sauna there is an extra charge, you can choose between daily entrance, weekly entrance and monthly subscription, just ask us! We are at your disposal before, during or after your stay at any time for consultations, if you need us. Come and enjoy your holiday with us, we take care of all your needs!