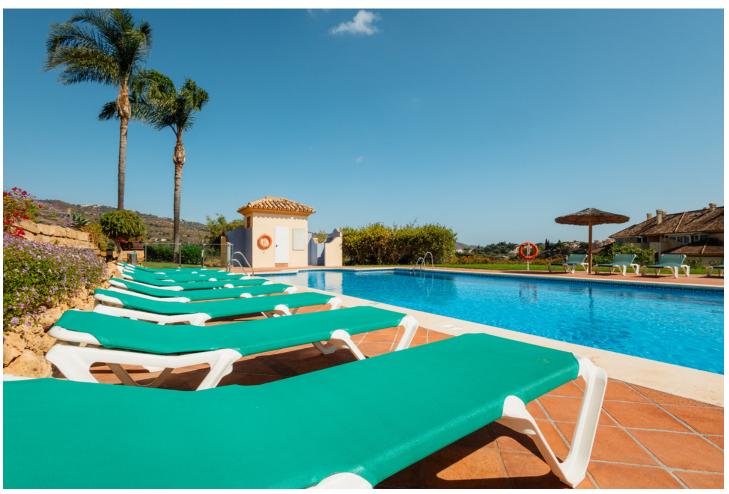

## Долгосрочная Аренда - Апартамент - Elviria 2.500€ / Месяц

Elviria Апартамент

3

2

140 m2

MONTHLY RENT DURING THE MONTH OF NOVEMBER AND THE MONTH OF MARCH: MONTH + ELECTRICITY + FINAL CLEANING. MINIMUM STAY OF ONE MONTH. WE DO NOT DO ANNUAL RENTALS Welcome to our luxury flat located frontline golf in Elviria, Marbella, 5 minutes drive to the beach, supermarkets, bars and restaurants with high speed internet and Smart TV where you can enjoy Netflix, HBO etc. This very spacious and cosy flat is located in the urbanization Elviria Hills in the heart of Elviria. The flat is built on one floor. The flat consists of 3 bedrooms, 2 bathrooms, a fully fitted modern kitchen and a spacious living-dining room with access to the large terrace which has been decorated with an outside table to enjoy a dinner with stunning sunset views. Directly off the entrance is the living-dining room with a large dining table with 6 chairs, the lounge has a sofa with space for the whole family to enjoy movies or game evenings. The terrace is very large and south facing, so you can have breakfast in the morning in the sun overlooking the coast of Marbella. On the right hand side of the entrance is the new modern kitchen with separate utility room. On both sides of the living room there are two corridors with the three bedrooms, two on the right and one on the left, the master bedroom has the bathroom en suite, the other 2 bedrooms share 1 bathroom. The kitchen is fully equipped with the best Bosch appliances: microwave, toaster, blender, American fridge, hob, oven, coffee machine, dishwasher. It is also equipped with all kinds of kitchen utensils, plates, cutlery, glasses, etc. The laundry room has a washing machine and dryer. The master bedroom has a 180x200 bed with direct access to the terrace that connects the bedroom with the living room. The bathroom has a bath, shower, toilet, bidet and washbasin. The second bedroom also has a 180x200m Boxspring bed and direct access to the back terrace with an exceptional view of the mountains, the terrace is connected to the laundry room and the kitchen. The bathroom has a shower, toilet and washbasin. The third bedroom with a large south-east window is also furnished with a 180x200m double bed and the bathroom has a shower and washbasin. Bed linen and bath towels are provided, so you only need to bring your personal belongings to enjoy your holiday in Elviria Hills. All bathrooms have underfloor heating for those colder days. The air conditioning and heating are centralised. For your safety, the property complies with all the legal regulations. It has a smoke detector, a fire extinguisher and a firstaid kit. The residential complex Elviria Hills is located on the Elviria golf course, only 8 minutes drive from Marbella. Supermarkets (Supersol and Opencor) are only a 5 minute drive away. The beach can be reached on foot in max. 20 minutes. Malaga airport is about 35 minutes away. There is also a parking space in the garage, which is connected by a lift to the flat. The apartment is located in Elviria and is very well connected to everything. It has a very well maintained communal area with two swimming pools (opening hours may vary according to season, subject to availability). There is also a private garage. Furthermore, the condominium has its own golf course with driving range and a community centre with gym, sauna, massage room, tennis court and one of the most famous restaurants "El Lago". At lunch time it is a normal restaurant and in the evening it becomes a Michelin star restaurant. The communal swimming pools are available to you at no extra charge. For the gym and sauna there is an extra charge, you can choose between daily entrance, weekly entrance and monthly subscription, just ask us! We are at your disposal before, during or after your stay at any time for consultations, if you need us. Come and enjoy your holiday with us, we take care of all your needs!