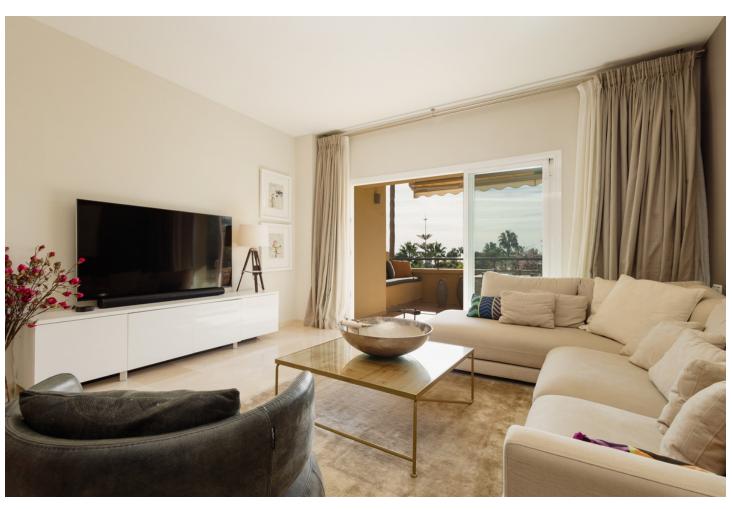

## Долгосрочная Аренда - Апартамент - Elviria 2.500€ / Месяц

Elviria Апартамент

3

2

140 m2

MONTHLY RENT DURING THE MONTH OF NOVEMBER AND THE MONTH OF MARCH: MONTH + ELECTRICITY + FINAL CLEANING. MINIMUM STAY OF ONE MONTH. WE DO NOT DO ANNUAL RENTALS Welcome to our luxury flat located frontline golf in Elviria, Marbella, 5 minutes drive to the beach, supermarkets, bars and restaurants with high speed internet and Smart TV where you can enjoy Netflix, HBO etc. This very spacious and cosy flat is located in the urbanization Elviria Hills in the heart of Elviria. The flat is built on one floor. The flat consists of 3 bedrooms, 2 bathrooms, a fully fitted modern kitchen and a spacious living-dining room with access to the large terrace which has been decorated with an outside table to enjoy a dinner with stunning sunset views. Directly off the entrance is the living-dining room with a large dining table with 6 chairs, the lounge has a sofa with space for the whole family to enjoy movies or game evenings. The terrace is very large and south facing, so you can have breakfast in the morning in the sun overlooking the coast of Marbella. On the right hand side of the entrance is the new modern kitchen with separate utility room. On both sides of the living room there are two corridors with the three bedrooms, two on the right and one on the left, the master bedroom has the bathroom en suite, the other 2 bedrooms share 1 bathroom. The kitchen is fully equipped with the best Bosch appliances: microwave, toaster, blender, American fridge, hob, oven, coffee machine, dishwasher. It is also equipped with all kinds of kitchen utensils, plates, cutlery, glasses, etc. The laundry room has a washing machine and dryer. The master bedroom has a 180x200 bed with direct access to the terrace that connects the bedroom with the living room. The bathroom has a bath, shower, toilet, bidet and washbasin. The second bedroom also has a 180x200m Boxspring bed and direct access to the back terrace with an exceptional view of the mountains, the terrace is connected to the laundry room and the kitchen. The bathroom has a shower, toilet and washbasin. The third bedroom with a large south-east window is also furnished with a 180x200m double bed and the bathroom has a shower and washbasin. Bed linen and bath towels are provided, so you only need to bring your personal belongings to enjoy your holiday in Elviria Hills. All bathrooms have underfloor heating for those colder days. The air conditioning and heating are centralised. For your safety, the property complies with all the legal regulations. It has a smoke detector, a fire extinguisher and a firstaid kit. The residential complex Elviria Hills is located on the Elviria golf course, only 8 minutes drive from Marbella. Supermarkets (Supersol and Opencor) are only a 5 minute drive away. The beach can be reached on foot in max. 20 minutes. Malaga airport is about 35 minutes away. There is also a parking space in the garage, which is connected by a lift to the flat. The apartment is located in Elviria and is very well connected to everything. It has a very well maintained communal area with two swimming pools (opening hours may vary according to season, subject to availability). There is also a private garage. Furthermore, the condominium has its own golf course with driving range and a community centre with gym, sauna, massage room, tennis court and one of the most famous restaurants "El Lago". At lunch time it is a normal restaurant and in the evening it becomes a Michelin star restaurant. The communal swimming pools are available to you at no extra charge. For the gym and sauna there is an extra charge, you can choose between daily entrance, weekly entrance and monthly subscription, just ask us! We are at your disposal before, during or after your stay at any time for consultations, if you need us. Come and enjoy your holiday with us, we take care of all your needs!