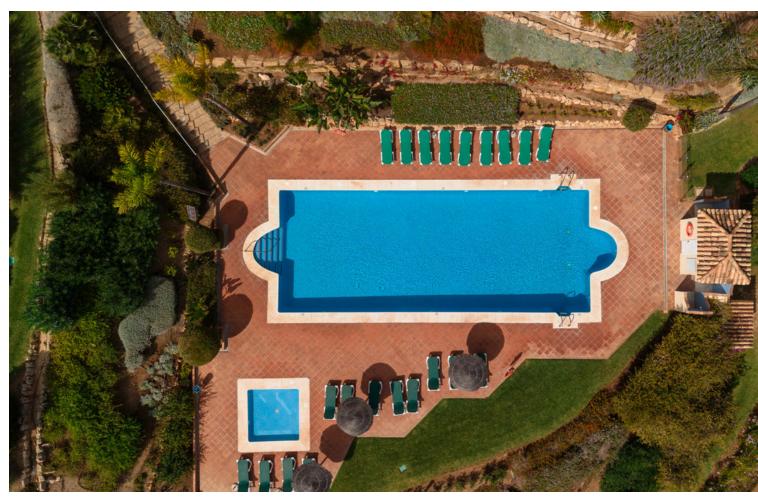

## Долгосрочная Аренда - Апартамент - Elviria 2.500€ / Месяц

Elviria Апартамент

3

2

140 m2

MONTHLY RENT DURING THE MONTH OF NOVEMBER AND THE MONTH OF MARCH: MONTH + ELECTRICITY + FINAL CLEANING. MINIMUM STAY OF ONE MONTH. WE DO NOT DO ANNUAL RENTALS Welcome to our luxury flat located frontline golf in Elviria, Marbella, 5 minutes drive to the beach, supermarkets, bars and restaurants with high speed internet and Smart TV where you can enjoy Netflix, HBO etc. This very spacious and cosy flat is located in the urbanization Elviria Hills in the heart of Elviria. The flat is built on one floor. The flat consists of 3 bedrooms, 2 bathrooms, a fully fitted modern kitchen and a spacious living-dining room with access to the large terrace which has been decorated with an outside table to enjoy a dinner with stunning sunset views. Directly off the entrance is the living-dining room with a large dining table with 6 chairs, the lounge has a sofa with space for the whole family to enjoy movies or game evenings. The terrace is very large and south facing, so you can have breakfast in the morning in the sun overlooking the coast of Marbella. On the right hand side of the entrance is the new modern kitchen with separate utility room. On both sides of the living room there are two corridors with the three bedrooms, two on the right and one on the left, the master bedroom has the bathroom en suite, the other 2 bedrooms share 1 bathroom. The kitchen is fully equipped with the best Bosch appliances: microwave, toaster, blender, American fridge, hob, oven, coffee machine, dishwasher. It is also equipped with all kinds of kitchen utensils, plates, cutlery, glasses, etc. The laundry room has a washing machine and dryer. The master bedroom has a 180x200 bed with direct access to the terrace that connects the bedroom with the living room. The bathroom has a bath, shower, toilet, bidet and washbasin. The second bedroom also has a 180x200m Boxspring bed and direct access to the back terrace with an exceptional view of the mountains, the terrace is connected to the laundry room and the kitchen. The bathroom has a shower, toilet and washbasin. The third bedroom with a large south-east window is also furnished with a 180x200m double bed and the bathroom has a shower and washbasin. Bed linen and bath towels are provided, so you only need to bring your personal belongings to enjoy your holiday in Elviria Hills. All bathrooms have underfloor heating for those colder days. The air conditioning and heating are centralised. For your safety, the property complies with all the legal regulations. It has a smoke detector, a fire extinguisher and a firstaid kit. The residential complex Elviria Hills is located on the Elviria golf course, only 8 minutes drive from Marbella. Supermarkets (Supersol and Opencor) are only a 5 minute drive away. The beach can be reached on foot in max. 20 minutes. Malaga airport is about 35 minutes away. There is also a parking space in the garage, which is connected by a lift to the flat. The apartment is located in Elviria and is very well connected to everything. It has a very well maintained communal area with two swimming pools (opening hours may vary according to season, subject to availability). There is also a private garage. Furthermore, the condominium has its own golf course with driving range and a community centre with gym, sauna, massage room, tennis court and one of the most famous restaurants "El Lago". At lunch time it is a normal restaurant and in the evening it becomes a Michelin star restaurant. The communal swimming pools are available to you at no extra charge. For the gym and sauna there is an extra charge, you can choose between daily entrance, weekly entrance and monthly subscription, just ask us! We are at your disposal before, during or after your stay at any time for consultations, if you need us. Come and enjoy your holiday with us, we take care of all your needs!