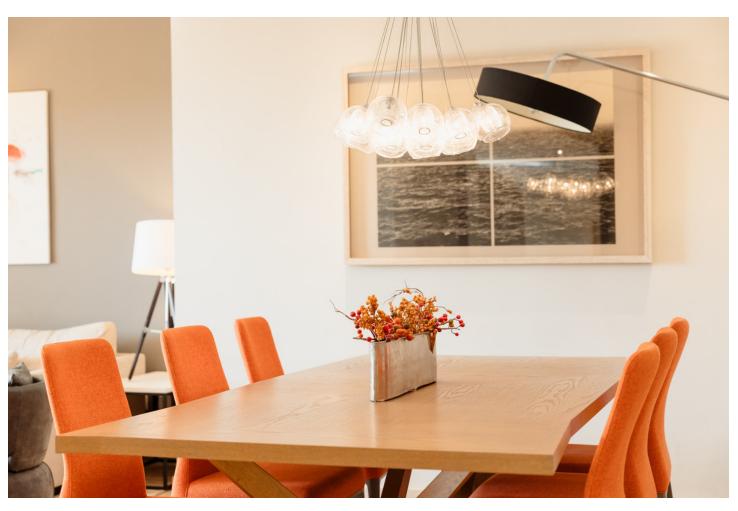

## Долгосрочная Аренда - Апартамент - Elviria 2.500€ / Месяц

Elviria Апартамент

3

2

140 m2

MONTHLY RENT DURING THE MONTH OF NOVEMBER AND THE MONTH OF MARCH: MONTH + ELECTRICITY + FINAL CLEANING. MINIMUM STAY OF ONE MONTH. WE DO NOT DO ANNUAL RENTALS Welcome to our luxury flat located frontline golf in Elviria, Marbella, 5 minutes drive to the beach, supermarkets, bars and restaurants with high speed internet and Smart TV where you can enjoy Netflix, HBO etc. This very spacious and cosy flat is located in the urbanization Elviria Hills in the heart of Elviria. The flat is built on one floor. The flat consists of 3 bedrooms, 2 bathrooms, a fully fitted modern kitchen and a spacious living-dining room with access to the large terrace which has been decorated with an outside table to enjoy a dinner with stunning sunset views. Directly off the entrance is the living-dining room with a large dining table with 6 chairs, the lounge has a sofa with space for the whole family to enjoy movies or game evenings. The terrace is very large and south facing, so you can have breakfast in the morning in the sun overlooking the coast of Marbella. On the right hand side of the entrance is the new modern kitchen with separate utility room. On both sides of the living room there are two corridors with the three bedrooms, two on the right and one on the left, the master bedroom has the bathroom en suite, the other 2 bedrooms share 1 bathroom. The kitchen is fully equipped with the best Bosch appliances: microwave, toaster, blender, American fridge, hob, oven, coffee machine, dishwasher. It is also equipped with all kinds of kitchen utensils, plates, cutlery, glasses, etc. The laundry room has a washing machine and dryer. The master bedroom has a 180x200 bed with direct access to the terrace that connects the bedroom with the living room. The bathroom has a bath, shower, toilet, bidet and washbasin. The second bedroom also has a 180x200m Boxspring bed and direct access to the back terrace with an exceptional view of the mountains, the terrace is connected to the laundry room and the kitchen. The bathroom has a shower, toilet and washbasin. The third bedroom with a large south-east window is also furnished with a 180x200m double bed and the bathroom has a shower and washbasin. Bed linen and bath towels are provided, so you only need to bring your personal belongings to enjoy your holiday in Elviria Hills. All bathrooms have underfloor heating for those colder days. The air conditioning and heating are centralised. For your safety, the property complies with all the legal regulations. It has a smoke detector, a fire extinguisher and a firstaid kit. The residential complex Elviria Hills is located on the Elviria golf course, only 8 minutes drive from Marbella. Supermarkets (Supersol and Opencor) are only a 5 minute drive away. The beach can be reached on foot in max. 20 minutes. Malaga airport is about 35 minutes away. There is also a parking space in the garage, which is connected by a lift to the flat. The apartment is located in Elviria and is very well connected to everything. It has a very well maintained communal area with two swimming pools (opening hours may vary according to season, subject to availability). There is also a private garage. Furthermore, the condominium has its own golf course with driving range and a community centre with gym, sauna, massage room, tennis court and one of the most famous restaurants "El Lago". At lunch time it is a normal restaurant and in the evening it becomes a Michelin star restaurant. The communal swimming pools are available to you at no extra charge. For the gym and sauna there is an extra charge, you can choose between daily entrance, weekly entrance and monthly subscription, just ask us! We are at your disposal before, during or after your stay at any time for consultations, if you need us. Come and enjoy your holiday with us, we take care of all your needs!