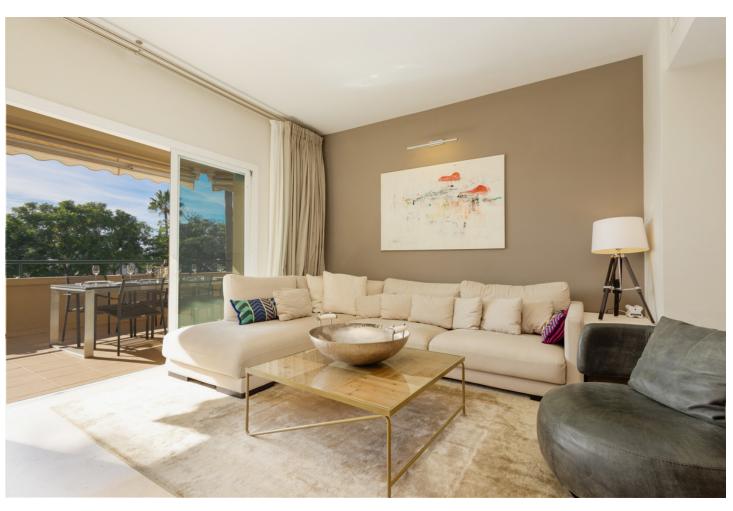

## Долгосрочная Аренда - Апартамент - Elviria 2.500€ / Месяц

Elviria Апартамент

3

2

140 m2

MONTHLY RENT DURING THE MONTH OF NOVEMBER AND THE MONTH OF MARCH: MONTH + ELECTRICITY + FINAL CLEANING. MINIMUM STAY OF ONE MONTH. WE DO NOT DO ANNUAL RENTALS Welcome to our luxury flat located frontline golf in Elviria, Marbella, 5 minutes drive to the beach, supermarkets, bars and restaurants with high speed internet and Smart TV where you can enjoy Netflix, HBO etc. This very spacious and cosy flat is located in the urbanization Elviria Hills in the heart of Elviria. The flat is built on one floor. The flat consists of 3 bedrooms, 2 bathrooms, a fully fitted modern kitchen and a spacious living-dining room with access to the large terrace which has been decorated with an outside table to enjoy a dinner with stunning sunset views. Directly off the entrance is the living-dining room with a large dining table with 6 chairs, the lounge has a sofa with space for the whole family to enjoy movies or game evenings. The terrace is very large and south facing, so you can have breakfast in the morning in the sun overlooking the coast of Marbella. On the right hand side of the entrance is the new modern kitchen with separate utility room. On both sides of the living room there are two corridors with the three bedrooms, two on the right and one on the left, the master bedroom has the bathroom en suite, the other 2 bedrooms share 1 bathroom. The kitchen is fully equipped with the best Bosch appliances: microwave, toaster, blender, American fridge, hob, oven, coffee machine, dishwasher. It is also equipped with all kinds of kitchen utensils, plates, cutlery, glasses, etc. The laundry room has a washing machine and dryer. The master bedroom has a 180x200 bed with direct access to the terrace that connects the bedroom with the living room. The bathroom has a bath, shower, toilet, bidet and washbasin. The second bedroom also has a 180x200m Boxspring bed and direct access to the back terrace with an exceptional view of the mountains, the terrace is connected to the laundry room and the kitchen. The bathroom has a shower, toilet and washbasin. The third bedroom with a large south-east window is also furnished with a 180x200m double bed and the bathroom has a shower and washbasin. Bed linen and bath towels are provided, so you only need to bring your personal belongings to enjoy your holiday in Elviria Hills. All bathrooms have underfloor heating for those colder days. The air conditioning and heating are centralised. For your safety, the property complies with all the legal regulations. It has a smoke detector, a fire extinguisher and a firstaid kit. The residential complex Elviria Hills is located on the Elviria golf course, only 8 minutes drive from Marbella. Supermarkets (Supersol and Opencor) are only a 5 minute drive away. The beach can be reached on foot in max. 20 minutes. Malaga airport is about 35 minutes away. There is also a parking space in the garage, which is connected by a lift to the flat. The apartment is located in Elviria and is very well connected to everything. It has a very well maintained communal area with two swimming pools (opening hours may vary according to season, subject to availability). There is also a private garage. Furthermore, the condominium has its own golf course with driving range and a community centre with gym, sauna, massage room, tennis court and one of the most famous restaurants "El Lago". At lunch time it is a normal restaurant and in the evening it becomes a Michelin star restaurant. The communal swimming pools are available to you at no extra charge. For the gym and sauna there is an extra charge, you can choose between daily entrance, weekly entrance and monthly subscription, just ask us! We are at your disposal before, during or after your stay at any time for consultations, if you need us. Come and enjoy your holiday with us, we take care of all your needs!