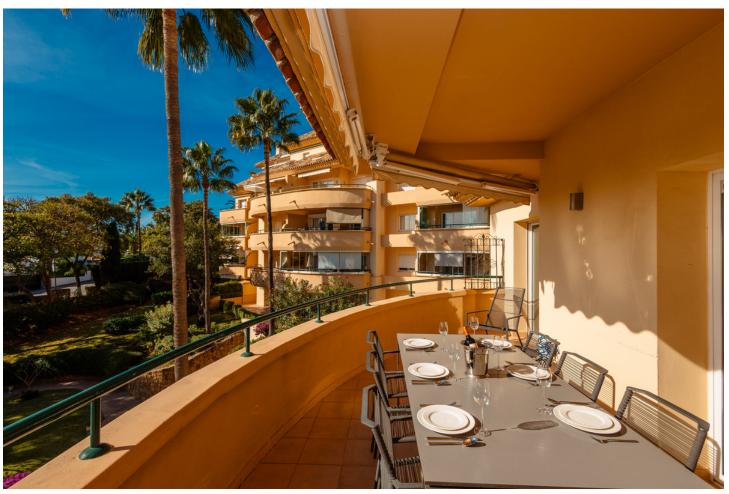

## Долгосрочная Аренда - Апартамент - Elviria 2.500€ / Месяц

Elviria Апартамент

3

2

140 m2

MONTHLY RENT DURING THE MONTH OF NOVEMBER AND THE MONTH OF MARCH: MONTH + ELECTRICITY + FINAL CLEANING. MINIMUM STAY OF ONE MONTH. WE DO NOT DO ANNUAL RENTALS Welcome to our luxury flat located frontline golf in Elviria, Marbella, 5 minutes drive to the beach, supermarkets, bars and restaurants with high speed internet and Smart TV where you can enjoy Netflix, HBO etc. This very spacious and cosy flat is located in the urbanization Elviria Hills in the heart of Elviria. The flat is built on one floor. The flat consists of 3 bedrooms, 2 bathrooms, a fully fitted modern kitchen and a spacious living-dining room with access to the large terrace which has been decorated with an outside table to enjoy a dinner with stunning sunset views. Directly off the entrance is the living-dining room with a large dining table with 6 chairs, the lounge has a sofa with space for the whole family to enjoy movies or game evenings. The terrace is very large and south facing, so you can have breakfast in the morning in the sun overlooking the coast of Marbella. On the right hand side of the entrance is the new modern kitchen with separate utility room. On both sides of the living room there are two corridors with the three bedrooms, two on the right and one on the left, the master bedroom has the bathroom en suite, the other 2 bedrooms share 1 bathroom. The kitchen is fully equipped with the best Bosch appliances: microwave, toaster, blender, American fridge, hob, oven, coffee machine, dishwasher. It is also equipped with all kinds of kitchen utensils, plates, cutlery, glasses, etc. The laundry room has a washing machine and dryer. The master bedroom has a 180x200 bed with direct access to the terrace that connects the bedroom with the living room. The bathroom has a bath, shower, toilet, bidet and washbasin. The second bedroom also has a 180x200m Boxspring bed and direct access to the back terrace with an exceptional view of the mountains, the terrace is connected to the laundry room and the kitchen. The bathroom has a shower, toilet and washbasin. The third bedroom with a large south-east window is also furnished with a 180x200m double bed and the bathroom has a shower and washbasin. Bed linen and bath towels are provided, so you only need to bring your personal belongings to enjoy your holiday in Elviria Hills. All bathrooms have underfloor heating for those colder days. The air conditioning and heating are centralised. For your safety, the property complies with all the legal regulations. It has a smoke detector, a fire extinguisher and a firstaid kit. The residential complex Elviria Hills is located on the Elviria golf course, only 8 minutes drive from Marbella. Supermarkets (Supersol and Opencor) are only a 5 minute drive away. The beach can be reached on foot in max. 20 minutes. Malaga airport is about 35 minutes away. There is also a parking space in the garage, which is connected by a lift to the flat. The apartment is located in Elviria and is very well connected to everything. It has a very well maintained communal area with two swimming pools (opening hours may vary according to season, subject to availability). There is also a private garage. Furthermore, the condominium has its own golf course with driving range and a community centre with gym, sauna, massage room, tennis court and one of the most famous restaurants "El Lago". At lunch time it is a normal restaurant and in the evening it becomes a Michelin star restaurant. The communal swimming pools are available to you at no extra charge. For the gym and sauna there is an extra charge, you can choose between daily entrance, weekly entrance and monthly subscription, just ask us! We are at your disposal before, during or after your stay at any time for consultations, if you need us. Come and enjoy your holiday with us, we take care of all your needs!