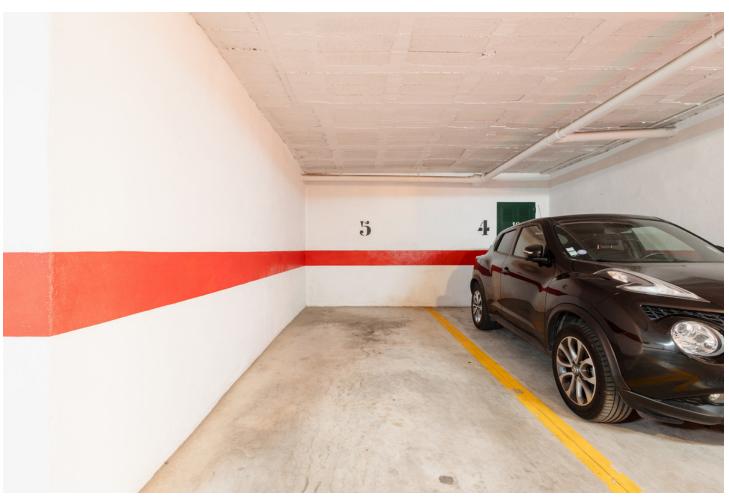

## Долгосрочная Аренда - Апартамент - Elviria 2.500€ / Месяц

Elviria Апартамент

3

2

140 m2

MONTHLY RENT DURING THE MONTH OF NOVEMBER AND THE MONTH OF MARCH: MONTH + ELECTRICITY + FINAL CLEANING. MINIMUM STAY OF ONE MONTH. WE DO NOT DO ANNUAL RENTALS Welcome to our luxury flat located frontline golf in Elviria, Marbella, 5 minutes drive to the beach, supermarkets, bars and restaurants with high speed internet and Smart TV where you can enjoy Netflix, HBO etc. This very spacious and cosy flat is located in the urbanization Elviria Hills in the heart of Elviria. The flat is built on one floor. The flat consists of 3 bedrooms, 2 bathrooms, a fully fitted modern kitchen and a spacious living-dining room with access to the large terrace which has been decorated with an outside table to enjoy a dinner with stunning sunset views. Directly off the entrance is the living-dining room with a large dining table with 6 chairs, the lounge has a sofa with space for the whole family to enjoy movies or game evenings. The terrace is very large and south facing, so you can have breakfast in the morning in the sun overlooking the coast of Marbella. On the right hand side of the entrance is the new modern kitchen with separate utility room. On both sides of the living room there are two corridors with the three bedrooms, two on the right and one on the left, the master bedroom has the bathroom en suite, the other 2 bedrooms share 1 bathroom. The kitchen is fully equipped with the best Bosch appliances: microwave, toaster, blender, American fridge, hob, oven, coffee machine, dishwasher. It is also equipped with all kinds of kitchen utensils, plates, cutlery, glasses, etc. The laundry room has a washing machine and dryer. The master bedroom has a 180x200 bed with direct access to the terrace that connects the bedroom with the living room. The bathroom has a bath, shower, toilet, bidet and washbasin. The second bedroom also has a 180x200m Boxspring bed and direct access to the back terrace with an exceptional view of the mountains, the terrace is connected to the laundry room and the kitchen. The bathroom has a shower, toilet and washbasin. The third bedroom with a large south-east window is also furnished with a 180x200m double bed and the bathroom has a shower and washbasin. Bed linen and bath towels are provided, so you only need to bring your personal belongings to enjoy your holiday in Elviria Hills. All bathrooms have underfloor heating for those colder days. The air conditioning and heating are centralised. For your safety, the property complies with all the legal regulations. It has a smoke detector, a fire extinguisher and a firstaid kit. The residential complex Elviria Hills is located on the Elviria golf course, only 8 minutes drive from Marbella. Supermarkets (Supersol and Opencor) are only a 5 minute drive away. The beach can be reached on foot in max. 20 minutes. Malaga airport is about 35 minutes away. There is also a parking space in the garage, which is connected by a lift to the flat. The apartment is located in Elviria and is very well connected to everything. It has a very well maintained communal area with two swimming pools (opening hours may vary according to season, subject to availability). There is also a private garage. Furthermore, the condominium has its own golf course with driving range and a community centre with gym, sauna, massage room, tennis court and one of the most famous restaurants "El Lago". At lunch time it is a normal restaurant and in the evening it becomes a Michelin star restaurant. The communal swimming pools are available to you at no extra charge. For the gym and sauna there is an extra charge, you can choose between daily entrance, weekly entrance and monthly subscription, just ask us! We are at your disposal before, during or after your stay at any time for consultations, if you need us. Come and enjoy your holiday with us, we take care of all your needs!