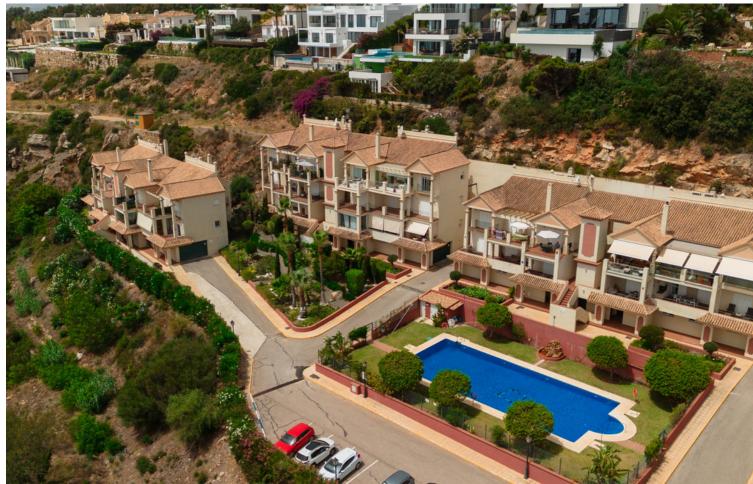

## Долгосрочная Аренда - Апартамент - Manilva 1.900€ / Месяц

Manilva Апартамент

3

2

229 m2

This property is available for monthly rental during the month of November and the month of March. Please note, the minimum stay period is one month. We do not facilitate annual rentals. A monthly fee of [150 is applied for electricity usage. In cases where this amount is exceeded, the difference will be deducted from the security deposit. Welcome to this beautiful property located in the exclusive Urbanización La Paloma Postal de la Paloma in Manilva, a true paradise for those looking for an unforgettable vacation on the Costa del Sol. The property is located just 500 meters from two magnificent beaches, Punta Chullera and the Playa del Gobernador, both natural reserves with impressive sand dunes and quiet coves where you can enjoy the sound of the waves and the sea breeze. Near the urbanization, you will find the Tubalitas beach bar and the Seaside restaurant, where you can taste delicious dishes and drinks while enjoying the sea views. In addition, La Paloma is located just 10 minutes from Sotogrande and 15 minutes from Estepona, which will allow you to explore the different entertainment options that the Costa del Sol offers. If you are a golf lover, this property is ideal for you, since in the surroundings you will find several golf courses, such as Finca La Capilla, La Duquesa Golf, La Reserva Club de Sotogrande or Santa María Polo Club Sotogrande. In the surroundings of the urbanization, you will also find a coastal path that goes from Estepona to Sotogrande, ideal for walking and cycling while enjoying the impressive views of the sea and the surrounding landscape. In the area you will find several supermarkets such as Eroski, Carrefour Express or Mercadona, so you can stock up on everything you need during your stay at the property. The property has impressive panoramic views of the sea, from where you can see Gibraltar. The house, on one level, is spacious and has 229 m2, 3 bedrooms, a living room, a dining room, a kitchen, 2 bathrooms and two large terraces. In addition, the apartment has 1 parking space. The living room is bright and spacious, with views of the sea and a cozy fireplace that will allow you to enjoy a warm and cozy atmosphere during the winter. You will also find a comfortable chaise longue sofa and a smart TV with access to your favorite streaming platforms. The dining room has a comfortable table for 8 people and the kitchen is equipped with high-quality appliances such as a fridge, ceramic hob, coffee maker, kettle and toaster. The en-suite master bedroom has a comfortable double bed and direct access to the terrace with sea views. The two guest bedrooms are equipped with a double bed and two single beds respectively. The two bathrooms have double sinks and bathtubs. The terraces of the property are impressive, with incredible views of the sea and the surrounding beaches. Here you can enjoy a chill out area and an outdoor dining table where you can enjoy the magnificent views while enjoying an outdoor dinner. Throughout the house there is free fiber optics and air conditioning, as well as bedding, towels and amenities for all guests. The urbanization has a fantastic pool (open from 10:00 to 21:00, subject to variation of availability) where you can take refreshing dips and gardens with benches to enjoy the fantastic views. Don't wait any longer to reserve this beautiful property in La Paloma and live an unforgettable vacation on the Costa del Sol. We are waiting for you!