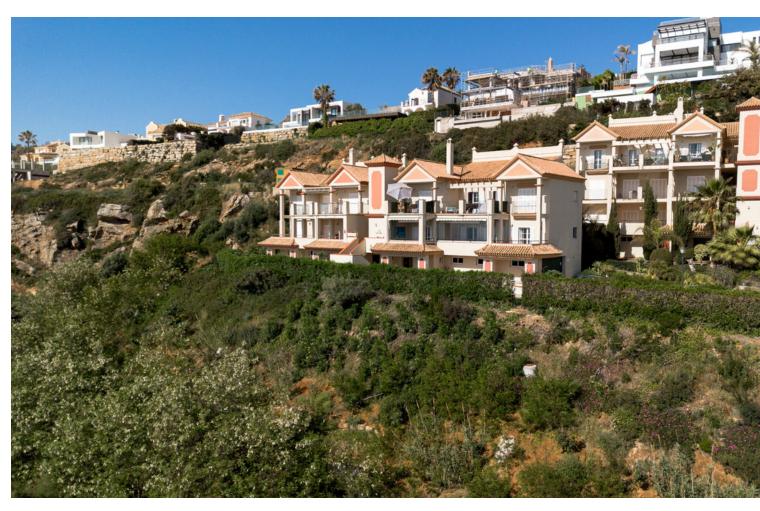

## Долгосрочная Аренда - Апартамент - Manilva 1.900€ / Месяц

Manilva Апартамент

3

2

229 m2

This property is available for monthly rental during the month of November and the month of March. Please note, the minimum stay period is one month. We do not facilitate annual rentals. A monthly fee of [150 is applied for electricity usage. In cases where this amount is exceeded, the difference will be deducted from the security deposit. Welcome to this beautiful property located in the exclusive Urbanización La Paloma Postal de la Paloma in Manilva, a true paradise for those looking for an unforgettable vacation on the Costa del Sol. The property is located just 500 meters from two magnificent beaches, Punta Chullera and the Playa del Gobernador, both natural reserves with impressive sand dunes and quiet coves where you can enjoy the sound of the waves and the sea breeze. Near the urbanization, you will find the Tubalitas beach bar and the Seaside restaurant, where you can taste delicious dishes and drinks while enjoying the sea views. In addition, La Paloma is located just 10 minutes from Sotogrande and 15 minutes from Estepona, which will allow you to explore the different entertainment options that the Costa del Sol offers. If you are a golf lover, this property is ideal for you, since in the surroundings you will find several golf courses, such as Finca La Capilla, La Duquesa Golf, La Reserva Club de Sotogrande or Santa María Polo Club Sotogrande. In the surroundings of the urbanization, you will also find a coastal path that goes from Estepona to Sotogrande, ideal for walking and cycling while enjoying the impressive views of the sea and the surrounding landscape. In the area you will find several supermarkets such as Eroski, Carrefour Express or Mercadona, so you can stock up on everything you need during your stay at the property. The property has impressive panoramic views of the sea, from where you can see Gibraltar. The house, on one level, is spacious and has 229 m2, 3 bedrooms, a living room, a dining room, a kitchen, 2 bathrooms and two large terraces. In addition, the apartment has 1 parking space. The living room is bright and spacious, with views of the sea and a cozy fireplace that will allow you to enjoy a warm and cozy atmosphere during the winter. You will also find a comfortable chaise longue sofa and a smart TV with access to your favorite streaming platforms. The dining room has a comfortable table for 8 people and the kitchen is equipped with high-quality appliances such as a fridge, ceramic hob, coffee maker, kettle and toaster. The en-suite master bedroom has a comfortable double bed and direct access to the terrace with sea views. The two guest bedrooms are equipped with a double bed and two single beds respectively. The two bathrooms have double sinks and bathtubs. The terraces of the property are impressive, with incredible views of the sea and the surrounding beaches. Here you can enjoy a chill out area and an outdoor dining table where you can enjoy the magnificent views while enjoying an outdoor dinner. Throughout the house there is free fiber optics and air conditioning, as well as bedding, towels and amenities for all guests. The urbanization has a fantastic pool (open from 10:00 to 21:00, subject to variation of availability) where you can take refreshing dips and gardens with benches to enjoy the fantastic views. Don't wait any longer to reserve this beautiful property in La Paloma and live an unforgettable vacation on the Costa del Sol. We are waiting for you!