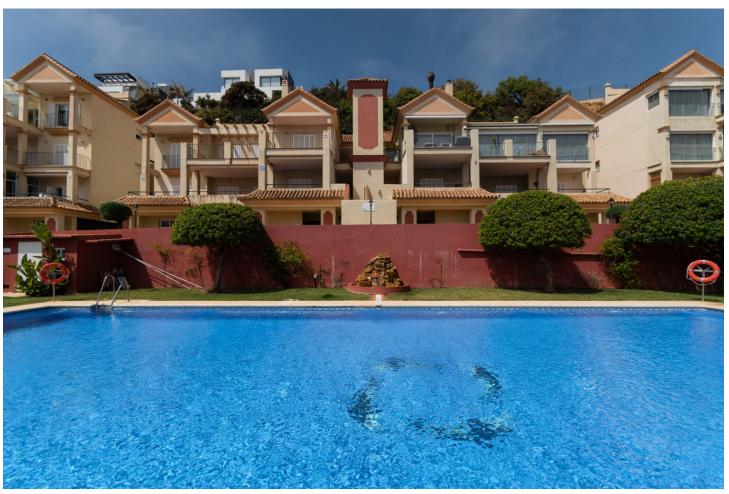

## Долгосрочная Аренда - Апартамент - Manilva 1.900€ / Месяц

Manilva Апартамент

3

2

229 m2

This property is available for monthly rental during the month of November and the month of March. Please note, the minimum stay period is one month. We do not facilitate annual rentals. A monthly fee of [150 is applied for electricity usage. In cases where this amount is exceeded, the difference will be deducted from the security deposit. Welcome to this beautiful property located in the exclusive Urbanización La Paloma Postal de la Paloma in Manilva, a true paradise for those looking for an unforgettable vacation on the Costa del Sol. The property is located just 500 meters from two magnificent beaches, Punta Chullera and the Playa del Gobernador, both natural reserves with impressive sand dunes and quiet coves where you can enjoy the sound of the waves and the sea breeze. Near the urbanization, you will find the Tubalitas beach bar and the Seaside restaurant, where you can taste delicious dishes and drinks while enjoying the sea views. In addition, La Paloma is located just 10 minutes from Sotogrande and 15 minutes from Estepona, which will allow you to explore the different entertainment options that the Costa del Sol offers. If you are a golf lover, this property is ideal for you, since in the surroundings you will find several golf courses, such as Finca La Capilla, La Duquesa Golf, La Reserva Club de Sotogrande or Santa María Polo Club Sotogrande. In the surroundings of the urbanization, you will also find a coastal path that goes from Estepona to Sotogrande, ideal for walking and cycling while enjoying the impressive views of the sea and the surrounding landscape. In the area you will find several supermarkets such as Eroski, Carrefour Express or Mercadona, so you can stock up on everything you need during your stay at the property. The property has impressive panoramic views of the sea, from where you can see Gibraltar. The house, on one level, is spacious and has 229 m2, 3 bedrooms, a living room, a dining room, a kitchen, 2 bathrooms and two large terraces. In addition, the apartment has 1 parking space. The living room is bright and spacious, with views of the sea and a cozy fireplace that will allow you to enjoy a warm and cozy atmosphere during the winter. You will also find a comfortable chaise longue sofa and a smart TV with access to your favorite streaming platforms. The dining room has a comfortable table for 8 people and the kitchen is equipped with high-quality appliances such as a fridge, ceramic hob, coffee maker, kettle and toaster. The en-suite master bedroom has a comfortable double bed and direct access to the terrace with sea views. The two guest bedrooms are equipped with a double bed and two single beds respectively. The two bathrooms have double sinks and bathtubs. The terraces of the property are impressive, with incredible views of the sea and the surrounding beaches. Here you can enjoy a chill out area and an outdoor dining table where you can enjoy the magnificent views while enjoying an outdoor dinner. Throughout the house there is free fiber optics and air conditioning, as well as bedding, towels and amenities for all guests. The urbanization has a fantastic pool (open from 10:00 to 21:00, subject to variation of availability) where you can take refreshing dips and gardens with benches to enjoy the fantastic views. Don't wait any longer to reserve this beautiful property in La Paloma and live an unforgettable vacation on the Costa del Sol. We are waiting for you!