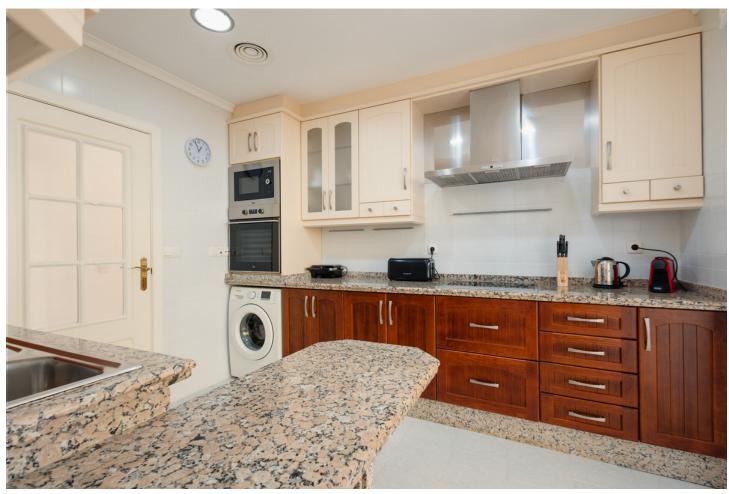

## Долгосрочная Аренда - Апартамент - Manilva 1.900€ / Месяц

Manilva Апартамент

3

2

229 m2

This property is available for monthly rental during the month of November and the month of March. Please note, the minimum stay period is one month. We do not facilitate annual rentals. A monthly fee of [150 is applied for electricity usage. In cases where this amount is exceeded, the difference will be deducted from the security deposit. Welcome to this beautiful property located in the exclusive Urbanización La Paloma Postal de la Paloma in Manilva, a true paradise for those looking for an unforgettable vacation on the Costa del Sol. The property is located just 500 meters from two magnificent beaches, Punta Chullera and the Playa del Gobernador, both natural reserves with impressive sand dunes and quiet coves where you can enjoy the sound of the waves and the sea breeze. Near the urbanization, you will find the Tubalitas beach bar and the Seaside restaurant, where you can taste delicious dishes and drinks while enjoying the sea views. In addition, La Paloma is located just 10 minutes from Sotogrande and 15 minutes from Estepona, which will allow you to explore the different entertainment options that the Costa del Sol offers. If you are a golf lover, this property is ideal for you, since in the surroundings you will find several golf courses, such as Finca La Capilla, La Duquesa Golf, La Reserva Club de Sotogrande or Santa María Polo Club Sotogrande. In the surroundings of the urbanization, you will also find a coastal path that goes from Estepona to Sotogrande, ideal for walking and cycling while enjoying the impressive views of the sea and the surrounding landscape. In the area you will find several supermarkets such as Eroski, Carrefour Express or Mercadona, so you can stock up on everything you need during your stay at the property. The property has impressive panoramic views of the sea, from where you can see Gibraltar. The house, on one level, is spacious and has 229 m2, 3 bedrooms, a living room, a dining room, a kitchen, 2 bathrooms and two large terraces. In addition, the apartment has 1 parking space. The living room is bright and spacious, with views of the sea and a cozy fireplace that will allow you to enjoy a warm and cozy atmosphere during the winter. You will also find a comfortable chaise longue sofa and a smart TV with access to your favorite streaming platforms. The dining room has a comfortable table for 8 people and the kitchen is equipped with high-quality appliances such as a fridge, ceramic hob, coffee maker, kettle and toaster. The en-suite master bedroom has a comfortable double bed and direct access to the terrace with sea views. The two guest bedrooms are equipped with a double bed and two single beds respectively. The two bathrooms have double sinks and bathtubs. The terraces of the property are impressive, with incredible views of the sea and the surrounding beaches. Here you can enjoy a chill out area and an outdoor dining table where you can enjoy the magnificent views while enjoying an outdoor dinner. Throughout the house there is free fiber optics and air conditioning, as well as bedding, towels and amenities for all guests. The urbanization has a fantastic pool (open from 10:00 to 21:00, subject to variation of availability) where you can take refreshing dips and gardens with benches to enjoy the fantastic views. Don't wait any longer to reserve this beautiful property in La Paloma and live an unforgettable vacation on the Costa del Sol. We are waiting for you!