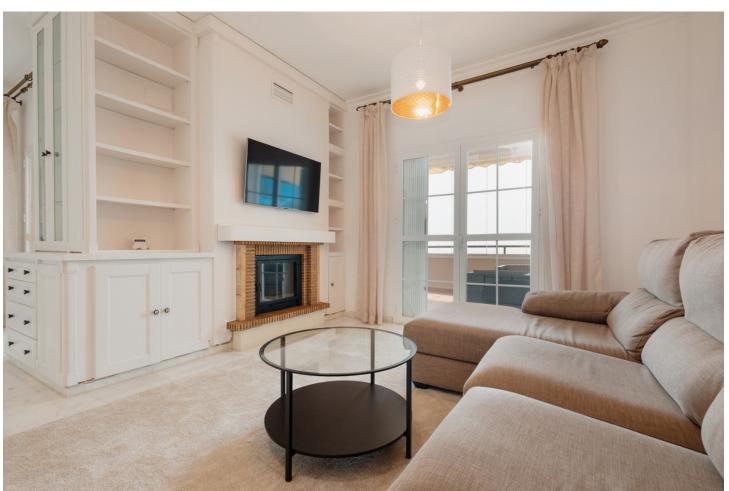

## Долгосрочная Аренда - Апартамент - Manilva 1.900€ / Месяц

Manilva Апартамент

3

2

229 m2

This property is available for monthly rental during the month of November and the month of March. Please note, the minimum stay period is one month. We do not facilitate annual rentals. A monthly fee of [150 is applied for electricity usage. In cases where this amount is exceeded, the difference will be deducted from the security deposit. Welcome to this beautiful property located in the exclusive Urbanización La Paloma Postal de la Paloma in Manilva, a true paradise for those looking for an unforgettable vacation on the Costa del Sol. The property is located just 500 meters from two magnificent beaches, Punta Chullera and the Playa del Gobernador, both natural reserves with impressive sand dunes and quiet coves where you can enjoy the sound of the waves and the sea breeze. Near the urbanization, you will find the Tubalitas beach bar and the Seaside restaurant, where you can taste delicious dishes and drinks while enjoying the sea views. In addition, La Paloma is located just 10 minutes from Sotogrande and 15 minutes from Estepona, which will allow you to explore the different entertainment options that the Costa del Sol offers. If you are a golf lover, this property is ideal for you, since in the surroundings you will find several golf courses, such as Finca La Capilla, La Duquesa Golf, La Reserva Club de Sotogrande or Santa María Polo Club Sotogrande. In the surroundings of the urbanization, you will also find a coastal path that goes from Estepona to Sotogrande, ideal for walking and cycling while enjoying the impressive views of the sea and the surrounding landscape. In the area you will find several supermarkets such as Eroski, Carrefour Express or Mercadona, so you can stock up on everything you need during your stay at the property. The property has impressive panoramic views of the sea, from where you can see Gibraltar. The house, on one level, is spacious and has 229 m2, 3 bedrooms, a living room, a dining room, a kitchen, 2 bathrooms and two large terraces. In addition, the apartment has 1 parking space. The living room is bright and spacious, with views of the sea and a cozy fireplace that will allow you to enjoy a warm and cozy atmosphere during the winter. You will also find a comfortable chaise longue sofa and a smart TV with access to your favorite streaming platforms. The dining room has a comfortable table for 8 people and the kitchen is equipped with high-quality appliances such as a fridge, ceramic hob, coffee maker, kettle and toaster. The en-suite master bedroom has a comfortable double bed and direct access to the terrace with sea views. The two guest bedrooms are equipped with a double bed and two single beds respectively. The two bathrooms have double sinks and bathtubs. The terraces of the property are impressive, with incredible views of the sea and the surrounding beaches. Here you can enjoy a chill out area and an outdoor dining table where you can enjoy the magnificent views while enjoying an outdoor dinner. Throughout the house there is free fiber optics and air conditioning, as well as bedding, towels and amenities for all guests. The urbanization has a fantastic pool (open from 10:00 to 21:00, subject to variation of availability) where you can take refreshing dips and gardens with benches to enjoy the fantastic views. Don't wait any longer to reserve this beautiful property in La Paloma and live an unforgettable vacation on the Costa del Sol. We are waiting for you!