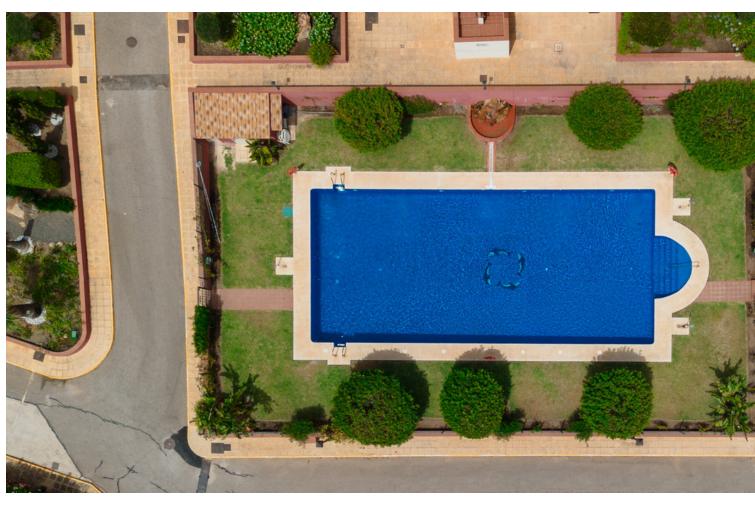

## Долгосрочная Аренда - Апартамент - Manilva 1.900€ / Месяц

Manilva Апартамент

3

2

229 m2

This property is available for monthly rental during the month of November and the month of March. Please note, the minimum stay period is one month. We do not facilitate annual rentals. A monthly fee of [150 is applied for electricity usage. In cases where this amount is exceeded, the difference will be deducted from the security deposit. Welcome to this beautiful property located in the exclusive Urbanización La Paloma Postal de la Paloma in Manilva, a true paradise for those looking for an unforgettable vacation on the Costa del Sol. The property is located just 500 meters from two magnificent beaches, Punta Chullera and the Playa del Gobernador, both natural reserves with impressive sand dunes and quiet coves where you can enjoy the sound of the waves and the sea breeze. Near the urbanization, you will find the Tubalitas beach bar and the Seaside restaurant, where you can taste delicious dishes and drinks while enjoying the sea views. In addition, La Paloma is located just 10 minutes from Sotogrande and 15 minutes from Estepona, which will allow you to explore the different entertainment options that the Costa del Sol offers. If you are a golf lover, this property is ideal for you, since in the surroundings you will find several golf courses, such as Finca La Capilla, La Duquesa Golf, La Reserva Club de Sotogrande or Santa María Polo Club Sotogrande. In the surroundings of the urbanization, you will also find a coastal path that goes from Estepona to Sotogrande, ideal for walking and cycling while enjoying the impressive views of the sea and the surrounding landscape. In the area you will find several supermarkets such as Eroski, Carrefour Express or Mercadona, so you can stock up on everything you need during your stay at the property. The property has impressive panoramic views of the sea, from where you can see Gibraltar. The house, on one level, is spacious and has 229 m2, 3 bedrooms, a living room, a dining room, a kitchen, 2 bathrooms and two large terraces. In addition, the apartment has 1 parking space. The living room is bright and spacious, with views of the sea and a cozy fireplace that will allow you to enjoy a warm and cozy atmosphere during the winter. You will also find a comfortable chaise longue sofa and a smart TV with access to your favorite streaming platforms. The dining room has a comfortable table for 8 people and the kitchen is equipped with high-quality appliances such as a fridge, ceramic hob, coffee maker, kettle and toaster. The en-suite master bedroom has a comfortable double bed and direct access to the terrace with sea views. The two guest bedrooms are equipped with a double bed and two single beds respectively. The two bathrooms have double sinks and bathtubs. The terraces of the property are impressive, with incredible views of the sea and the surrounding beaches. Here you can enjoy a chill out area and an outdoor dining table where you can enjoy the magnificent views while enjoying an outdoor dinner. Throughout the house there is free fiber optics and air conditioning, as well as bedding, towels and amenities for all guests. The urbanization has a fantastic pool (open from 10:00 to 21:00, subject to variation of availability) where you can take refreshing dips and gardens with benches to enjoy the fantastic views. Don't wait any longer to reserve this beautiful property in La Paloma and live an unforgettable vacation on the Costa del Sol. We are waiting for you!