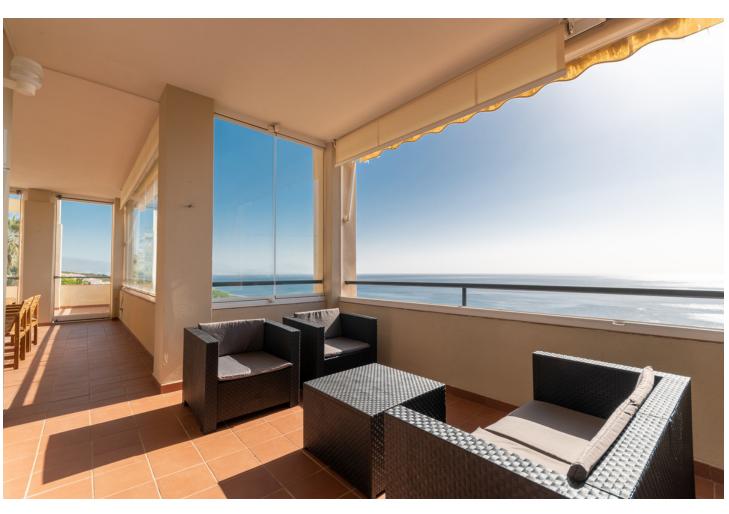

## Долгосрочная Аренда - Апартамент - Manilva 1.900€ / Месяц

Manilva Апартамент

3

2

229 m2

This property is available for monthly rental during the month of November and the month of March. Please note, the minimum stay period is one month. We do not facilitate annual rentals. A monthly fee of [150 is applied for electricity usage. In cases where this amount is exceeded, the difference will be deducted from the security deposit. Welcome to this beautiful property located in the exclusive Urbanización La Paloma Postal de la Paloma in Manilva, a true paradise for those looking for an unforgettable vacation on the Costa del Sol. The property is located just 500 meters from two magnificent beaches, Punta Chullera and the Playa del Gobernador, both natural reserves with impressive sand dunes and quiet coves where you can enjoy the sound of the waves and the sea breeze. Near the urbanization, you will find the Tubalitas beach bar and the Seaside restaurant, where you can taste delicious dishes and drinks while enjoying the sea views. In addition, La Paloma is located just 10 minutes from Sotogrande and 15 minutes from Estepona, which will allow you to explore the different entertainment options that the Costa del Sol offers. If you are a golf lover, this property is ideal for you, since in the surroundings you will find several golf courses, such as Finca La Capilla, La Duquesa Golf, La Reserva Club de Sotogrande or Santa María Polo Club Sotogrande. In the surroundings of the urbanization, you will also find a coastal path that goes from Estepona to Sotogrande, ideal for walking and cycling while enjoying the impressive views of the sea and the surrounding landscape. In the area you will find several supermarkets such as Eroski, Carrefour Express or Mercadona, so you can stock up on everything you need during your stay at the property. The property has impressive panoramic views of the sea, from where you can see Gibraltar. The house, on one level, is spacious and has 229 m2, 3 bedrooms, a living room, a dining room, a kitchen, 2 bathrooms and two large terraces. In addition, the apartment has 1 parking space. The living room is bright and spacious, with views of the sea and a cozy fireplace that will allow you to enjoy a warm and cozy atmosphere during the winter. You will also find a comfortable chaise longue sofa and a smart TV with access to your favorite streaming platforms. The dining room has a comfortable table for 8 people and the kitchen is equipped with high-quality appliances such as a fridge, ceramic hob, coffee maker, kettle and toaster. The en-suite master bedroom has a comfortable double bed and direct access to the terrace with sea views. The two guest bedrooms are equipped with a double bed and two single beds respectively. The two bathrooms have double sinks and bathtubs. The terraces of the property are impressive, with incredible views of the sea and the surrounding beaches. Here you can enjoy a chill out area and an outdoor dining table where you can enjoy the magnificent views while enjoying an outdoor dinner. Throughout the house there is free fiber optics and air conditioning, as well as bedding, towels and amenities for all guests. The urbanization has a fantastic pool (open from 10:00 to 21:00, subject to variation of availability) where you can take refreshing dips and gardens with benches to enjoy the fantastic views. Don't wait any longer to reserve this beautiful property in La Paloma and live an unforgettable vacation on the Costa del Sol. We are waiting for you!