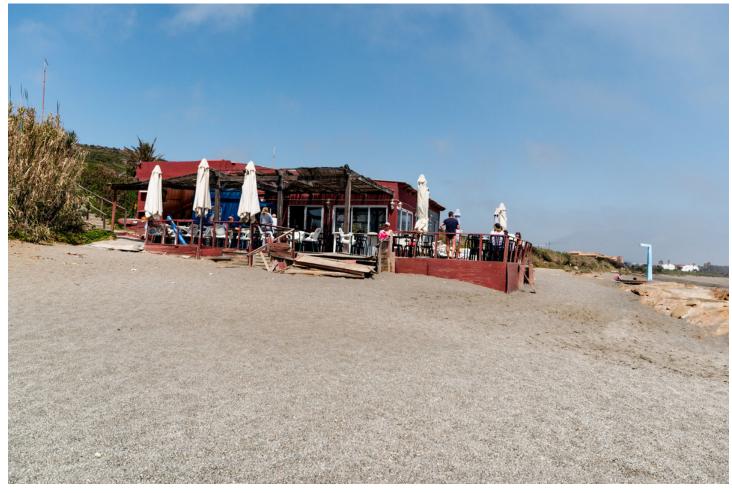

## Долгосрочная Аренда - Апартамент - Manilva 1.900€ / Месяц

Manilva Апартамент

3

2

229 m2

This property is available for monthly rental during the month of November and the month of March. Please note, the minimum stay period is one month. We do not facilitate annual rentals. A monthly fee of [150 is applied for electricity usage. In cases where this amount is exceeded, the difference will be deducted from the security deposit. Welcome to this beautiful property located in the exclusive Urbanización La Paloma Postal de la Paloma in Manilva, a true paradise for those looking for an unforgettable vacation on the Costa del Sol. The property is located just 500 meters from two magnificent beaches, Punta Chullera and the Playa del Gobernador, both natural reserves with impressive sand dunes and quiet coves where you can enjoy the sound of the waves and the sea breeze. Near the urbanization, you will find the Tubalitas beach bar and the Seaside restaurant, where you can taste delicious dishes and drinks while enjoying the sea views. In addition, La Paloma is located just 10 minutes from Sotogrande and 15 minutes from Estepona, which will allow you to explore the different entertainment options that the Costa del Sol offers. If you are a golf lover, this property is ideal for you, since in the surroundings you will find several golf courses, such as Finca La Capilla, La Duquesa Golf, La Reserva Club de Sotogrande or Santa María Polo Club Sotogrande. In the surroundings of the urbanization, you will also find a coastal path that goes from Estepona to Sotogrande, ideal for walking and cycling while enjoying the impressive views of the sea and the surrounding landscape. In the area you will find several supermarkets such as Eroski, Carrefour Express or Mercadona, so you can stock up on everything you need during your stay at the property. The property has impressive panoramic views of the sea, from where you can see Gibraltar. The house, on one level, is spacious and has 229 m2, 3 bedrooms, a living room, a dining room, a kitchen, 2 bathrooms and two large terraces. In addition, the apartment has 1 parking space. The living room is bright and spacious, with views of the sea and a cozy fireplace that will allow you to enjoy a warm and cozy atmosphere during the winter. You will also find a comfortable chaise longue sofa and a smart TV with access to your favorite streaming platforms. The dining room has a comfortable table for 8 people and the kitchen is equipped with high-quality appliances such as a fridge, ceramic hob, coffee maker, kettle and toaster. The en-suite master bedroom has a comfortable double bed and direct access to the terrace with sea views. The two guest bedrooms are equipped with a double bed and two single beds respectively. The two bathrooms have double sinks and bathtubs. The terraces of the property are impressive, with incredible views of the sea and the surrounding beaches. Here you can enjoy a chill out area and an outdoor dining table where you can enjoy the magnificent views while enjoying an outdoor dinner. Throughout the house there is free fiber optics and air conditioning, as well as bedding, towels and amenities for all guests. The urbanization has a fantastic pool (open from 10:00 to 21:00, subject to variation of availability) where you can take refreshing dips and gardens with benches to enjoy the fantastic views. Don't wait any longer to reserve this beautiful property in La Paloma and live an unforgettable vacation on the Costa del Sol. We are waiting for you!