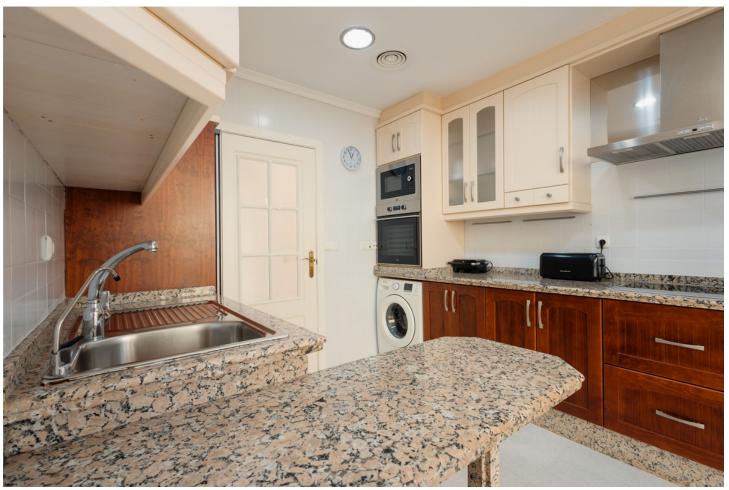

## Долгосрочная Аренда - Апартамент - Manilva 1.900€ / Месяц

Manilva Апартамент

3

2

229 m2

This property is available for monthly rental during the month of November and the month of March. Please note, the minimum stay period is one month. We do not facilitate annual rentals. A monthly fee of [150 is applied for electricity usage. In cases where this amount is exceeded, the difference will be deducted from the security deposit. Welcome to this beautiful property located in the exclusive Urbanización La Paloma Postal de la Paloma in Manilva, a true paradise for those looking for an unforgettable vacation on the Costa del Sol. The property is located just 500 meters from two magnificent beaches, Punta Chullera and the Playa del Gobernador, both natural reserves with impressive sand dunes and quiet coves where you can enjoy the sound of the waves and the sea breeze. Near the urbanization, you will find the Tubalitas beach bar and the Seaside restaurant, where you can taste delicious dishes and drinks while enjoying the sea views. In addition, La Paloma is located just 10 minutes from Sotogrande and 15 minutes from Estepona, which will allow you to explore the different entertainment options that the Costa del Sol offers. If you are a golf lover, this property is ideal for you, since in the surroundings you will find several golf courses, such as Finca La Capilla, La Duquesa Golf, La Reserva Club de Sotogrande or Santa María Polo Club Sotogrande. In the surroundings of the urbanization, you will also find a coastal path that goes from Estepona to Sotogrande, ideal for walking and cycling while enjoying the impressive views of the sea and the surrounding landscape. In the area you will find several supermarkets such as Eroski, Carrefour Express or Mercadona, so you can stock up on everything you need during your stay at the property. The property has impressive panoramic views of the sea, from where you can see Gibraltar. The house, on one level, is spacious and has 229 m2, 3 bedrooms, a living room, a dining room, a kitchen, 2 bathrooms and two large terraces. In addition, the apartment has 1 parking space. The living room is bright and spacious, with views of the sea and a cozy fireplace that will allow you to enjoy a warm and cozy atmosphere during the winter. You will also find a comfortable chaise longue sofa and a smart TV with access to your favorite streaming platforms. The dining room has a comfortable table for 8 people and the kitchen is equipped with high-quality appliances such as a fridge, ceramic hob, coffee maker, kettle and toaster. The en-suite master bedroom has a comfortable double bed and direct access to the terrace with sea views. The two guest bedrooms are equipped with a double bed and two single beds respectively. The two bathrooms have double sinks and bathtubs. The terraces of the property are impressive, with incredible views of the sea and the surrounding beaches. Here you can enjoy a chill out area and an outdoor dining table where you can enjoy the magnificent views while enjoying an outdoor dinner. Throughout the house there is free fiber optics and air conditioning, as well as bedding, towels and amenities for all guests. The urbanization has a fantastic pool (open from 10:00 to 21:00, subject to variation of availability) where you can take refreshing dips and gardens with benches to enjoy the fantastic views. Don't wait any longer to reserve this beautiful property in La Paloma and live an unforgettable vacation on the Costa del Sol. We are waiting for you!