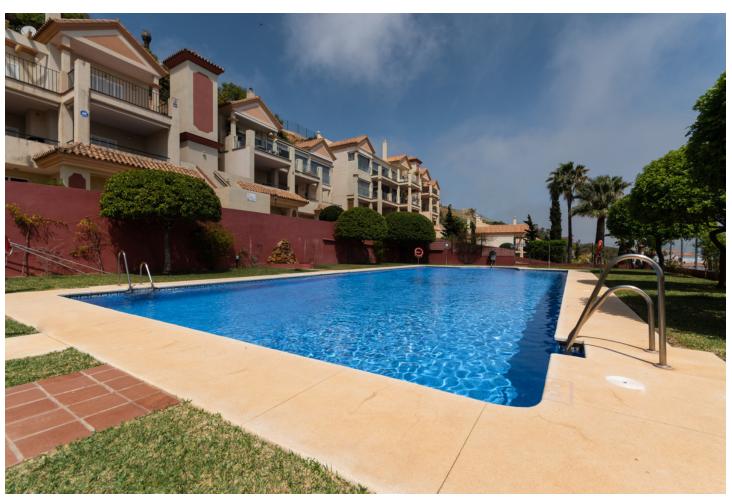

## Долгосрочная Аренда - Апартамент - Manilva 1.900€ / Месяц

Manilva Апартамент

3

2

229 m2

This property is available for monthly rental during the month of November and the month of March. Please note, the minimum stay period is one month. We do not facilitate annual rentals. A monthly fee of [150 is applied for electricity usage. In cases where this amount is exceeded, the difference will be deducted from the security deposit. Welcome to this beautiful property located in the exclusive Urbanización La Paloma Postal de la Paloma in Manilva, a true paradise for those looking for an unforgettable vacation on the Costa del Sol. The property is located just 500 meters from two magnificent beaches, Punta Chullera and the Playa del Gobernador, both natural reserves with impressive sand dunes and quiet coves where you can enjoy the sound of the waves and the sea breeze. Near the urbanization, you will find the Tubalitas beach bar and the Seaside restaurant, where you can taste delicious dishes and drinks while enjoying the sea views. In addition, La Paloma is located just 10 minutes from Sotogrande and 15 minutes from Estepona, which will allow you to explore the different entertainment options that the Costa del Sol offers. If you are a golf lover, this property is ideal for you, since in the surroundings you will find several golf courses, such as Finca La Capilla, La Duquesa Golf, La Reserva Club de Sotogrande or Santa María Polo Club Sotogrande. In the surroundings of the urbanization, you will also find a coastal path that goes from Estepona to Sotogrande, ideal for walking and cycling while enjoying the impressive views of the sea and the surrounding landscape. In the area you will find several supermarkets such as Eroski, Carrefour Express or Mercadona, so you can stock up on everything you need during your stay at the property. The property has impressive panoramic views of the sea, from where you can see Gibraltar. The house, on one level, is spacious and has 229 m2, 3 bedrooms, a living room, a dining room, a kitchen, 2 bathrooms and two large terraces. In addition, the apartment has 1 parking space. The living room is bright and spacious, with views of the sea and a cozy fireplace that will allow you to enjoy a warm and cozy atmosphere during the winter. You will also find a comfortable chaise longue sofa and a smart TV with access to your favorite streaming platforms. The dining room has a comfortable table for 8 people and the kitchen is equipped with high-quality appliances such as a fridge, ceramic hob, coffee maker, kettle and toaster. The en-suite master bedroom has a comfortable double bed and direct access to the terrace with sea views. The two guest bedrooms are equipped with a double bed and two single beds respectively. The two bathrooms have double sinks and bathtubs. The terraces of the property are impressive, with incredible views of the sea and the surrounding beaches. Here you can enjoy a chill out area and an outdoor dining table where you can enjoy the magnificent views while enjoying an outdoor dinner. Throughout the house there is free fiber optics and air conditioning, as well as bedding, towels and amenities for all guests. The urbanization has a fantastic pool (open from 10:00 to 21:00, subject to variation of availability) where you can take refreshing dips and gardens with benches to enjoy the fantastic views. Don't wait any longer to reserve this beautiful property in La Paloma and live an unforgettable vacation on the Costa del Sol. We are waiting for you!