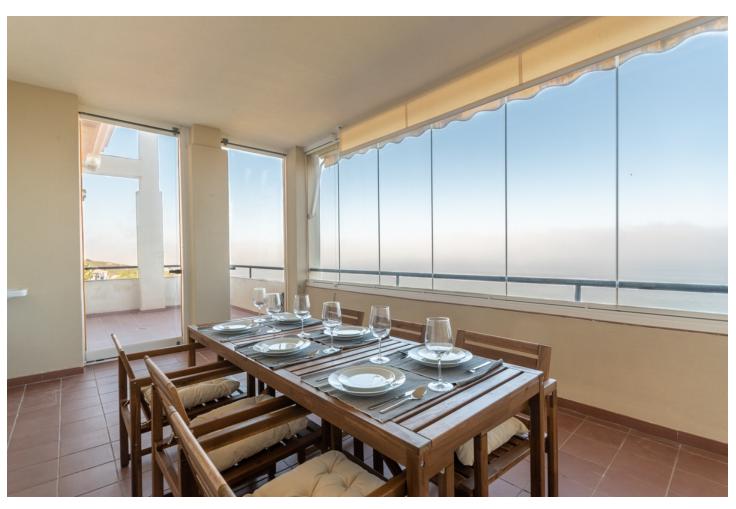

## Долгосрочная Аренда - Апартамент - Manilva 1.900€ / Месяц

Manilva Апартамент

3

2

229 m2

This property is available for monthly rental during the month of November and the month of March. Please note, the minimum stay period is one month. We do not facilitate annual rentals. A monthly fee of [150 is applied for electricity usage. In cases where this amount is exceeded, the difference will be deducted from the security deposit. Welcome to this beautiful property located in the exclusive Urbanización La Paloma Postal de la Paloma in Manilva, a true paradise for those looking for an unforgettable vacation on the Costa del Sol. The property is located just 500 meters from two magnificent beaches, Punta Chullera and the Playa del Gobernador, both natural reserves with impressive sand dunes and quiet coves where you can enjoy the sound of the waves and the sea breeze. Near the urbanization, you will find the Tubalitas beach bar and the Seaside restaurant, where you can taste delicious dishes and drinks while enjoying the sea views. In addition, La Paloma is located just 10 minutes from Sotogrande and 15 minutes from Estepona, which will allow you to explore the different entertainment options that the Costa del Sol offers. If you are a golf lover, this property is ideal for you, since in the surroundings you will find several golf courses, such as Finca La Capilla, La Duquesa Golf, La Reserva Club de Sotogrande or Santa María Polo Club Sotogrande. In the surroundings of the urbanization, you will also find a coastal path that goes from Estepona to Sotogrande, ideal for walking and cycling while enjoying the impressive views of the sea and the surrounding landscape. In the area you will find several supermarkets such as Eroski, Carrefour Express or Mercadona, so you can stock up on everything you need during your stay at the property. The property has impressive panoramic views of the sea, from where you can see Gibraltar. The house, on one level, is spacious and has 229 m2, 3 bedrooms, a living room, a dining room, a kitchen, 2 bathrooms and two large terraces. In addition, the apartment has 1 parking space. The living room is bright and spacious, with views of the sea and a cozy fireplace that will allow you to enjoy a warm and cozy atmosphere during the winter. You will also find a comfortable chaise longue sofa and a smart TV with access to your favorite streaming platforms. The dining room has a comfortable table for 8 people and the kitchen is equipped with high-quality appliances such as a fridge, ceramic hob, coffee maker, kettle and toaster. The en-suite master bedroom has a comfortable double bed and direct access to the terrace with sea views. The two guest bedrooms are equipped with a double bed and two single beds respectively. The two bathrooms have double sinks and bathtubs. The terraces of the property are impressive, with incredible views of the sea and the surrounding beaches. Here you can enjoy a chill out area and an outdoor dining table where you can enjoy the magnificent views while enjoying an outdoor dinner. Throughout the house there is free fiber optics and air conditioning, as well as bedding, towels and amenities for all guests. The urbanization has a fantastic pool (open from 10:00 to 21:00, subject to variation of availability) where you can take refreshing dips and gardens with benches to enjoy the fantastic views. Don't wait any longer to reserve this beautiful property in La Paloma and live an unforgettable vacation on the Costa del Sol. We are waiting for you!