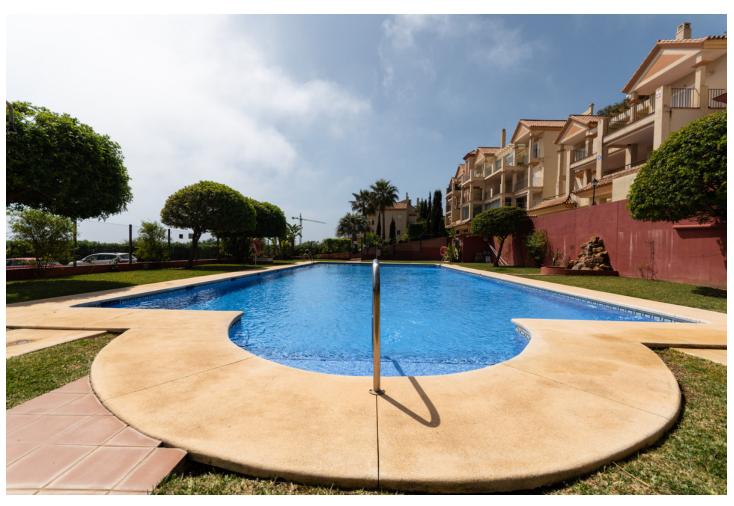

## Долгосрочная Аренда - Апартамент - Manilva 1.900€ / Месяц

Manilva Апартамент

3

2

229 m2

This property is available for monthly rental during the month of November and the month of March. Please note, the minimum stay period is one month. We do not facilitate annual rentals. A monthly fee of [150 is applied for electricity usage. In cases where this amount is exceeded, the difference will be deducted from the security deposit. Welcome to this beautiful property located in the exclusive Urbanización La Paloma Postal de la Paloma in Manilva, a true paradise for those looking for an unforgettable vacation on the Costa del Sol. The property is located just 500 meters from two magnificent beaches, Punta Chullera and the Playa del Gobernador, both natural reserves with impressive sand dunes and quiet coves where you can enjoy the sound of the waves and the sea breeze. Near the urbanization, you will find the Tubalitas beach bar and the Seaside restaurant, where you can taste delicious dishes and drinks while enjoying the sea views. In addition, La Paloma is located just 10 minutes from Sotogrande and 15 minutes from Estepona, which will allow you to explore the different entertainment options that the Costa del Sol offers. If you are a golf lover, this property is ideal for you, since in the surroundings you will find several golf courses, such as Finca La Capilla, La Duquesa Golf, La Reserva Club de Sotogrande or Santa María Polo Club Sotogrande. In the surroundings of the urbanization, you will also find a coastal path that goes from Estepona to Sotogrande, ideal for walking and cycling while enjoying the impressive views of the sea and the surrounding landscape. In the area you will find several supermarkets such as Eroski, Carrefour Express or Mercadona, so you can stock up on everything you need during your stay at the property. The property has impressive panoramic views of the sea, from where you can see Gibraltar. The house, on one level, is spacious and has 229 m2, 3 bedrooms, a living room, a dining room, a kitchen, 2 bathrooms and two large terraces. In addition, the apartment has 1 parking space. The living room is bright and spacious, with views of the sea and a cozy fireplace that will allow you to enjoy a warm and cozy atmosphere during the winter. You will also find a comfortable chaise longue sofa and a smart TV with access to your favorite streaming platforms. The dining room has a comfortable table for 8 people and the kitchen is equipped with high-quality appliances such as a fridge, ceramic hob, coffee maker, kettle and toaster. The en-suite master bedroom has a comfortable double bed and direct access to the terrace with sea views. The two guest bedrooms are equipped with a double bed and two single beds respectively. The two bathrooms have double sinks and bathtubs. The terraces of the property are impressive, with incredible views of the sea and the surrounding beaches. Here you can enjoy a chill out area and an outdoor dining table where you can enjoy the magnificent views while enjoying an outdoor dinner. Throughout the house there is free fiber optics and air conditioning, as well as bedding, towels and amenities for all guests. The urbanization has a fantastic pool (open from 10:00 to 21:00, subject to variation of availability) where you can take refreshing dips and gardens with benches to enjoy the fantastic views. Don't wait any longer to reserve this beautiful property in La Paloma and live an unforgettable vacation on the Costa del Sol. We are waiting for you!