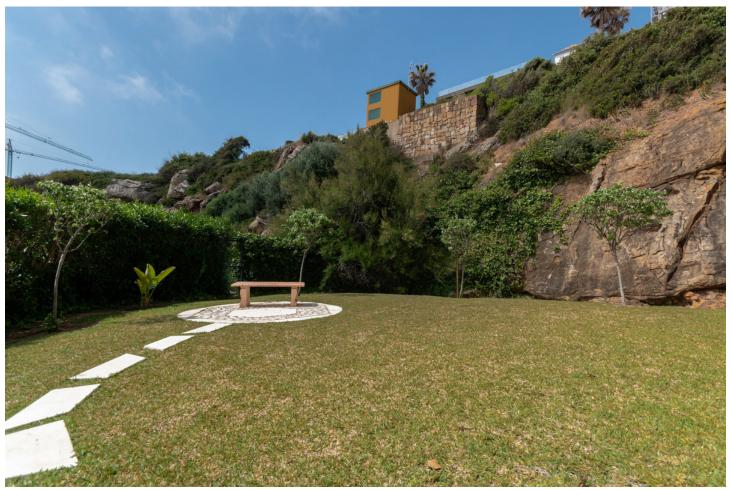

## Долгосрочная Аренда - Апартамент - Manilva 1.900€ / Месяц

Manilva Апартамент

3

2

229 m2

This property is available for monthly rental during the month of November and the month of March. Please note, the minimum stay period is one month. We do not facilitate annual rentals. A monthly fee of [150 is applied for electricity usage. In cases where this amount is exceeded, the difference will be deducted from the security deposit. Welcome to this beautiful property located in the exclusive Urbanización La Paloma Postal de la Paloma in Manilva, a true paradise for those looking for an unforgettable vacation on the Costa del Sol. The property is located just 500 meters from two magnificent beaches, Punta Chullera and the Playa del Gobernador, both natural reserves with impressive sand dunes and quiet coves where you can enjoy the sound of the waves and the sea breeze. Near the urbanization, you will find the Tubalitas beach bar and the Seaside restaurant, where you can taste delicious dishes and drinks while enjoying the sea views. In addition, La Paloma is located just 10 minutes from Sotogrande and 15 minutes from Estepona, which will allow you to explore the different entertainment options that the Costa del Sol offers. If you are a golf lover, this property is ideal for you, since in the surroundings you will find several golf courses, such as Finca La Capilla, La Duquesa Golf, La Reserva Club de Sotogrande or Santa María Polo Club Sotogrande. In the surroundings of the urbanization, you will also find a coastal path that goes from Estepona to Sotogrande, ideal for walking and cycling while enjoying the impressive views of the sea and the surrounding landscape. In the area you will find several supermarkets such as Eroski, Carrefour Express or Mercadona, so you can stock up on everything you need during your stay at the property. The property has impressive panoramic views of the sea, from where you can see Gibraltar. The house, on one level, is spacious and has 229 m2, 3 bedrooms, a living room, a dining room, a kitchen, 2 bathrooms and two large terraces. In addition, the apartment has 1 parking space. The living room is bright and spacious, with views of the sea and a cozy fireplace that will allow you to enjoy a warm and cozy atmosphere during the winter. You will also find a comfortable chaise longue sofa and a smart TV with access to your favorite streaming platforms. The dining room has a comfortable table for 8 people and the kitchen is equipped with high-quality appliances such as a fridge, ceramic hob, coffee maker, kettle and toaster. The en-suite master bedroom has a comfortable double bed and direct access to the terrace with sea views. The two guest bedrooms are equipped with a double bed and two single beds respectively. The two bathrooms have double sinks and bathtubs. The terraces of the property are impressive, with incredible views of the sea and the surrounding beaches. Here you can enjoy a chill out area and an outdoor dining table where you can enjoy the magnificent views while enjoying an outdoor dinner. Throughout the house there is free fiber optics and air conditioning, as well as bedding, towels and amenities for all guests. The urbanization has a fantastic pool (open from 10:00 to 21:00, subject to variation of availability) where you can take refreshing dips and gardens with benches to enjoy the fantastic views. Don't wait any longer to reserve this beautiful property in La Paloma and live an unforgettable vacation on the Costa del Sol. We are waiting for you!