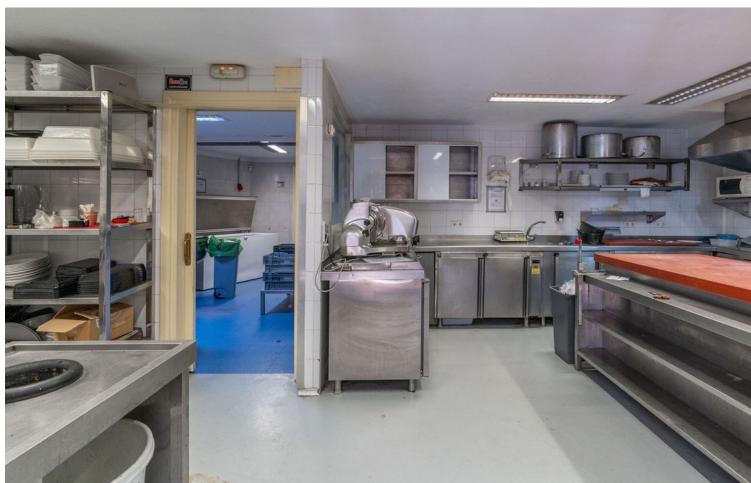

## Долгосрочная Аренда - Коммерческая - La Heredia 2.450€ / Месяц

La Heredia Коммерческая

The renowned Dutch Butcher located in La Heredia, Benahavis, is now available for lease. This fully-equipped commercial space offers 122 sqm of usable interior space and an additional 22 sqm of terrace, making it ideal for a butcher, deli, or other specialty food business. The property features a large kitchen (23.88 sqm) with industrial-grade equipment, ample stainless-steel counters, and multiple storage areas for efficient workflow. It includes two spacious storage rooms (14.84 sqm and 9.35 sqm), a well-organized cleaning station, and refrigerated areas for food preservation. The dining area and shopfront combine rustic charm with modern amenities, featuring a cozy cafeteria section (31.60 sqm) and a bar area (12.63 sqm), perfect for both takeaway services and on-site dining. With a charming terrace, this space offers a pleasant outdoor seating area, inviting customers to relax and enjoy the surroundings. The premises also include accessible washrooms for added convenience. About La Heredia: Located on the foothills of the Sierra Blanca Mountains, La Heredia is a picturesque, gated community known for its Andalusian-style architecture and vibrant international community. The area is home to both residents and visitors, providing a constant flow of potential clientele. The community's affluence and focus on quality living make it an ideal location for a butcher or delicatessen. With easy access to surrounding towns like Marbella and Estepona, this business could cater to both locals and tourists seeking premium cuts of meat, artisanal products, or gourmet foods.