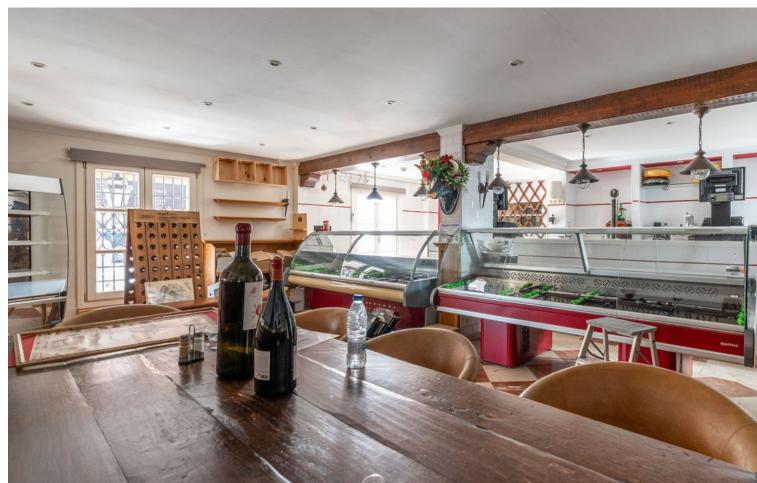

## Долгосрочная Аренда - Коммерческая - La Heredia 2.450€ / Месяц

La Heredia Коммерческая

The renowned Dutch Butcher located in La Heredia, Benahavis, is now available for lease. This fully-equipped commercial space offers 122 sqm of usable interior space and an additional 22 sqm of terrace, making it ideal for a butcher, deli, or other specialty food business. The property features a large kitchen (23.88 sqm) with industrial-grade equipment, ample stainless-steel counters, and multiple storage areas for efficient workflow. It includes two spacious storage rooms (14.84 sqm and 9.35 sqm), a well-organized cleaning station, and refrigerated areas for food preservation. The dining area and shopfront combine rustic charm with modern amenities, featuring a cozy cafeteria section (31.60 sqm) and a bar area (12.63 sqm), perfect for both takeaway services and on-site dining. With a charming terrace, this space offers a pleasant outdoor seating area, inviting customers to relax and enjoy the surroundings. The premises also include accessible washrooms for added convenience. About La Heredia: Located on the foothills of the Sierra Blanca Mountains, La Heredia is a picturesque, gated community known for its Andalusian-style architecture and vibrant international community. The area is home to both residents and visitors, providing a constant flow of potential clientele. The community's affluence and focus on quality living make it an ideal location for a butcher or delicatessen. With easy access to surrounding towns like Marbella and Estepona, this business could cater to both locals and tourists seeking premium cuts of meat, artisanal products, or gourmet foods.