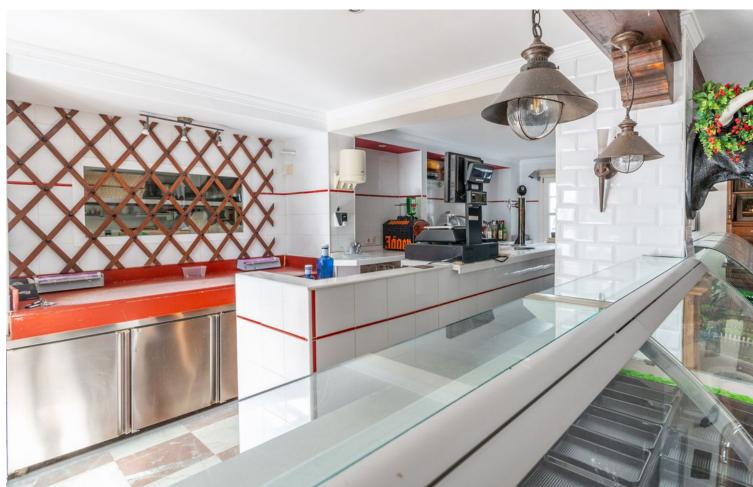

## Долгосрочная Аренда - Коммерческая - La Heredia 2.450€ / Месяц

La Heredia Коммерческая

The renowned Dutch Butcher located in La Heredia, Benahavis, is now available for lease. This fully-equipped commercial space offers 122 sqm of usable interior space and an additional 22 sqm of terrace, making it ideal for a butcher, deli, or other specialty food business. The property features a large kitchen (23.88 sqm) with industrial-grade equipment, ample stainless-steel counters, and multiple storage areas for efficient workflow. It includes two spacious storage rooms (14.84 sqm and 9.35 sqm), a well-organized cleaning station, and refrigerated areas for food preservation. The dining area and shopfront combine rustic charm with modern amenities, featuring a cozy cafeteria section (31.60 sqm) and a bar area (12.63 sqm), perfect for both takeaway services and on-site dining. With a charming terrace, this space offers a pleasant outdoor seating area, inviting customers to relax and enjoy the surroundings. The premises also include accessible washrooms for added convenience. About La Heredia: Located on the foothills of the Sierra Blanca Mountains, La Heredia is a picturesque, gated community known for its Andalusian-style architecture and vibrant international community. The area is home to both residents and visitors, providing a constant flow of potential clientele. The community's affluence and focus on quality living make it an ideal location for a butcher or delicatessen. With easy access to surrounding towns like Marbella and Estepona, this business could cater to both locals and tourists seeking premium cuts of meat, artisanal products, or gourmet foods.