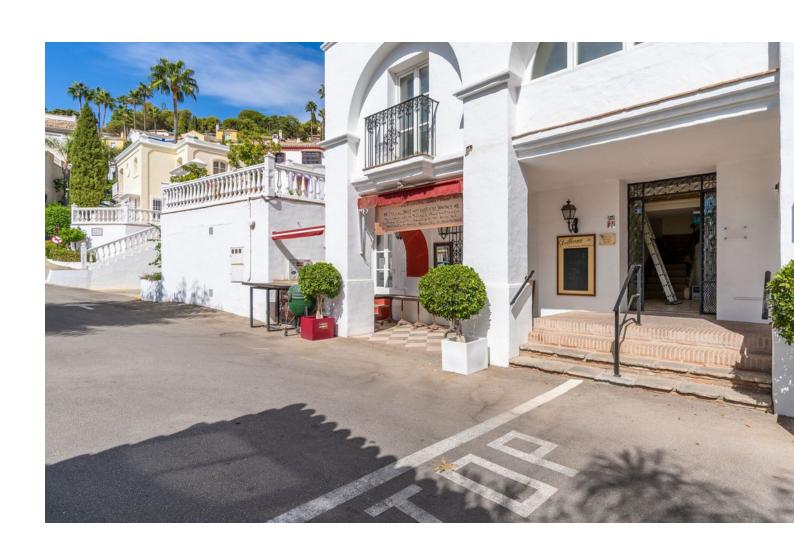

## Долгосрочная Аренда - Коммерческая - La Heredia 2.450€ / Месяц

La Heredia Коммерческая

The renowned Dutch Butcher located in La Heredia, Benahavis, is now available for lease. This fully-equipped commercial space offers 122 sqm of usable interior space and an additional 22 sqm of terrace, making it ideal for a butcher, deli, or other specialty food business. The property features a large kitchen (23.88 sqm) with industrial-grade equipment, ample stainless-steel counters, and multiple storage areas for efficient workflow. It includes two spacious storage rooms (14.84 sqm and 9.35 sqm), a well-organized cleaning station, and refrigerated areas for food preservation. The dining area and shopfront combine rustic charm with modern amenities, featuring a cozy cafeteria section (31.60 sqm) and a bar area (12.63 sqm), perfect for both takeaway services and on-site dining. With a charming terrace, this space offers a pleasant outdoor seating area, inviting customers to relax and enjoy the surroundings. The premises also include accessible washrooms for added convenience. About La Heredia: Located on the foothills of the Sierra Blanca Mountains, La Heredia is a picturesque, gated community known for its Andalusian-style architecture and vibrant international community. The area is home to both residents and visitors, providing a constant flow of potential clientele. The community's affluence and focus on quality living make it an ideal location for a butcher or delicatessen. With easy access to surrounding towns like Marbella and Estepona, this business could cater to both locals and tourists seeking premium cuts of meat, artisanal products, or gourmet foods.