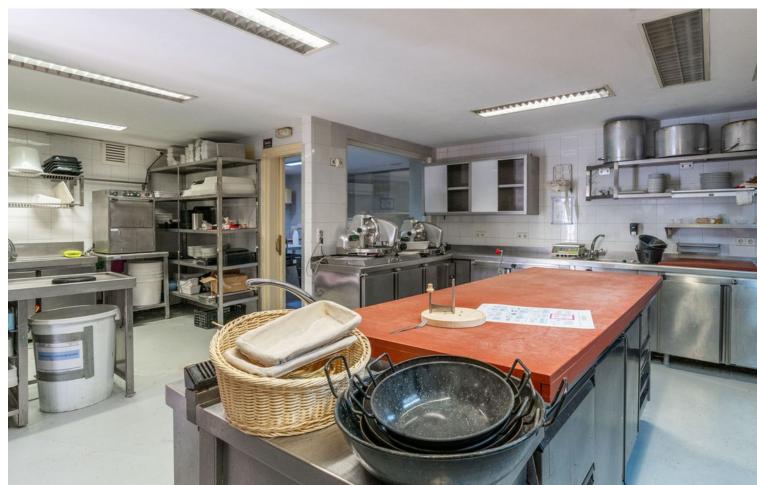

## Долгосрочная Аренда - Коммерческая - La Heredia 2.450€ / Месяц

La Heredia Коммерческая

The renowned Dutch Butcher located in La Heredia, Benahavis, is now available for lease. This fully-equipped commercial space offers 122 sqm of usable interior space and an additional 22 sqm of terrace, making it ideal for a butcher, deli, or other specialty food business. The property features a large kitchen (23.88 sqm) with industrial-grade equipment, ample stainless-steel counters, and multiple storage areas for efficient workflow. It includes two spacious storage rooms (14.84 sqm and 9.35 sqm), a well-organized cleaning station, and refrigerated areas for food preservation. The dining area and shopfront combine rustic charm with modern amenities, featuring a cozy cafeteria section (31.60 sqm) and a bar area (12.63 sqm), perfect for both takeaway services and on-site dining. With a charming terrace, this space offers a pleasant outdoor seating area, inviting customers to relax and enjoy the surroundings. The premises also include accessible washrooms for added convenience. About La Heredia: Located on the foothills of the Sierra Blanca Mountains, La Heredia is a picturesque, gated community known for its Andalusian-style architecture and vibrant international community. The area is home to both residents and visitors, providing a constant flow of potential clientele. The community's affluence and focus on quality living make it an ideal location for a butcher or delicatessen. With easy access to surrounding towns like Marbella and Estepona, this business could cater to both locals and tourists seeking premium cuts of meat, artisanal products, or gourmet foods.