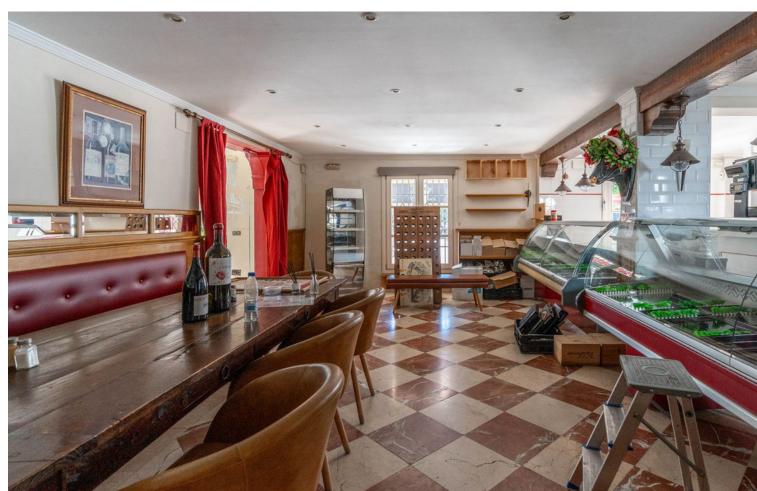

## Долгосрочная Аренда - Коммерческая - La Heredia 2.450€ / Месяц

La Heredia Коммерческая

The renowned Dutch Butcher located in La Heredia, Benahavis, is now available for lease. This fully-equipped commercial space offers 122 sqm of usable interior space and an additional 22 sqm of terrace, making it ideal for a butcher, deli, or other specialty food business. The property features a large kitchen (23.88 sqm) with industrial-grade equipment, ample stainless-steel counters, and multiple storage areas for efficient workflow. It includes two spacious storage rooms (14.84 sqm and 9.35 sqm), a well-organized cleaning station, and refrigerated areas for food preservation. The dining area and shopfront combine rustic charm with modern amenities, featuring a cozy cafeteria section (31.60 sqm) and a bar area (12.63 sqm), perfect for both takeaway services and on-site dining. With a charming terrace, this space offers a pleasant outdoor seating area, inviting customers to relax and enjoy the surroundings. The premises also include accessible washrooms for added convenience. About La Heredia: Located on the foothills of the Sierra Blanca Mountains, La Heredia is a picturesque, gated community known for its Andalusian-style architecture and vibrant international community. The area is home to both residents and visitors, providing a constant flow of potential clientele. The community's affluence and focus on quality living make it an ideal location for a butcher or delicatessen. With easy access to surrounding towns like Marbella and Estepona, this business could cater to both locals and tourists seeking premium cuts of meat, artisanal products, or gourmet foods.