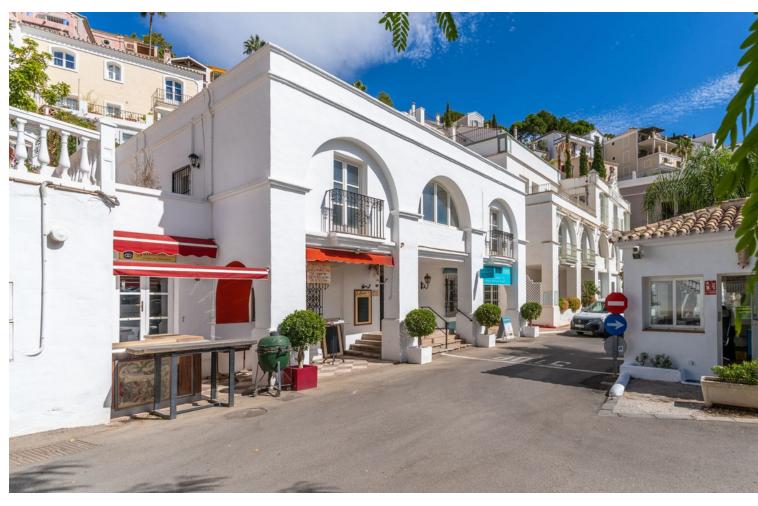

## Долгосрочная Аренда - Коммерческая - La Heredia 2.450€ / Месяц

La Heredia Коммерческая

The renowned Dutch Butcher located in La Heredia, Benahavis, is now available for lease. This fully-equipped commercial space offers 122 sqm of usable interior space and an additional 22 sqm of terrace, making it ideal for a butcher, deli, or other specialty food business. The property features a large kitchen (23.88 sqm) with industrial-grade equipment, ample stainless-steel counters, and multiple storage areas for efficient workflow. It includes two spacious storage rooms (14.84 sqm and 9.35 sqm), a well-organized cleaning station, and refrigerated areas for food preservation. The dining area and shopfront combine rustic charm with modern amenities, featuring a cozy cafeteria section (31.60 sqm) and a bar area (12.63 sqm), perfect for both takeaway services and on-site dining. With a charming terrace, this space offers a pleasant outdoor seating area, inviting customers to relax and enjoy the surroundings. The premises also include accessible washrooms for added convenience. About La Heredia: Located on the foothills of the Sierra Blanca Mountains, La Heredia is a picturesque, gated community known for its Andalusian-style architecture and vibrant international community. The area is home to both residents and visitors, providing a constant flow of potential clientele. The community's affluence and focus on quality living make it an ideal location for a butcher or delicatessen. With easy access to surrounding towns like Marbella and Estepona, this business could cater to both locals and tourists seeking premium cuts of meat, artisanal products, or gourmet foods.