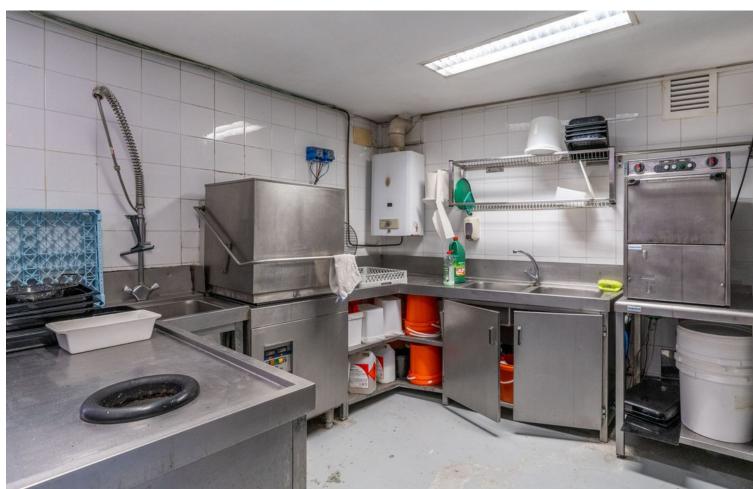

## Долгосрочная Аренда - Коммерческая - La Heredia 2.450€ / Месяц

La Heredia Коммерческая

The renowned Dutch Butcher located in La Heredia, Benahavis, is now available for lease. This fully-equipped commercial space offers 122 sqm of usable interior space and an additional 22 sqm of terrace, making it ideal for a butcher, deli, or other specialty food business. The property features a large kitchen (23.88 sqm) with industrial-grade equipment, ample stainless-steel counters, and multiple storage areas for efficient workflow. It includes two spacious storage rooms (14.84 sqm and 9.35 sqm), a well-organized cleaning station, and refrigerated areas for food preservation. The dining area and shopfront combine rustic charm with modern amenities, featuring a cozy cafeteria section (31.60 sqm) and a bar area (12.63 sqm), perfect for both takeaway services and on-site dining. With a charming terrace, this space offers a pleasant outdoor seating area, inviting customers to relax and enjoy the surroundings. The premises also include accessible washrooms for added convenience. About La Heredia: Located on the foothills of the Sierra Blanca Mountains, La Heredia is a picturesque, gated community known for its Andalusian-style architecture and vibrant international community. The area is home to both residents and visitors, providing a constant flow of potential clientele. The community's affluence and focus on quality living make it an ideal location for a butcher or delicatessen. With easy access to surrounding towns like Marbella and Estepona, this business could cater to both locals and tourists seeking premium cuts of meat, artisanal products, or gourmet foods.