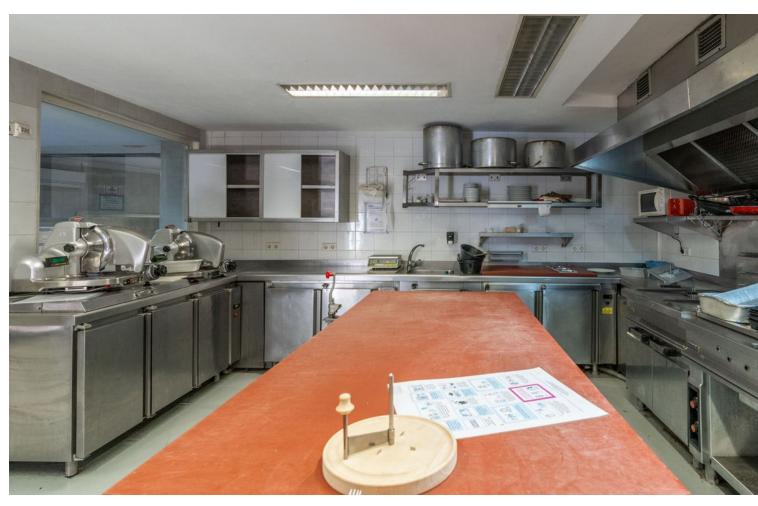

## Долгосрочная Аренда - Коммерческая - La Heredia 2.450€ / Месяц

La Heredia Коммерческая

The renowned Dutch Butcher located in La Heredia, Benahavis, is now available for lease. This fully-equipped commercial space offers 122 sqm of usable interior space and an additional 22 sqm of terrace, making it ideal for a butcher, deli, or other specialty food business. The property features a large kitchen (23.88 sqm) with industrial-grade equipment, ample stainless-steel counters, and multiple storage areas for efficient workflow. It includes two spacious storage rooms (14.84 sqm and 9.35 sqm), a well-organized cleaning station, and refrigerated areas for food preservation. The dining area and shopfront combine rustic charm with modern amenities, featuring a cozy cafeteria section (31.60 sqm) and a bar area (12.63 sqm), perfect for both takeaway services and on-site dining. With a charming terrace, this space offers a pleasant outdoor seating area, inviting customers to relax and enjoy the surroundings. The premises also include accessible washrooms for added convenience. About La Heredia: Located on the foothills of the Sierra Blanca Mountains, La Heredia is a picturesque, gated community known for its Andalusian-style architecture and vibrant international community. The area is home to both residents and visitors, providing a constant flow of potential clientele. The community's affluence and focus on quality living make it an ideal location for a butcher or delicatessen. With easy access to surrounding towns like Marbella and Estepona, this business could cater to both locals and tourists seeking premium cuts of meat, artisanal products, or gourmet foods.