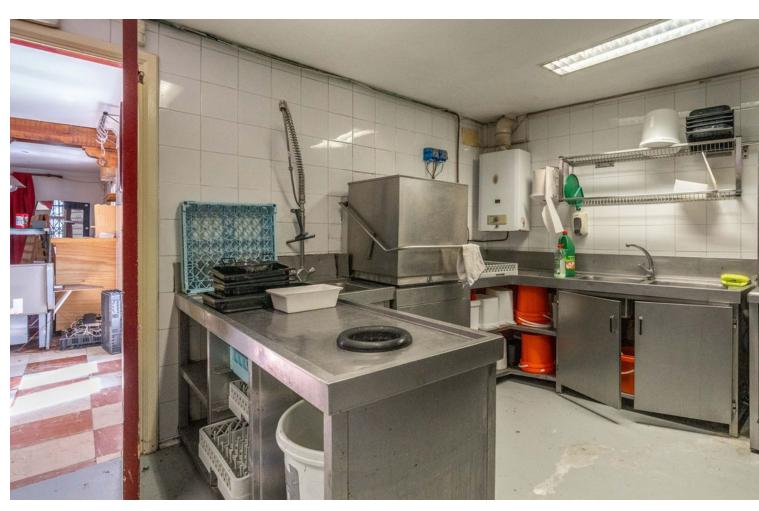

## Долгосрочная Аренда - Коммерческая - La Heredia 2.450€ / Месяц

La Heredia Коммерческая

The renowned Dutch Butcher located in La Heredia, Benahavis, is now available for lease. This fully-equipped commercial space offers 122 sqm of usable interior space and an additional 22 sqm of terrace, making it ideal for a butcher, deli, or other specialty food business. The property features a large kitchen (23.88 sqm) with industrial-grade equipment, ample stainless-steel counters, and multiple storage areas for efficient workflow. It includes two spacious storage rooms (14.84 sqm and 9.35 sqm), a well-organized cleaning station, and refrigerated areas for food preservation. The dining area and shopfront combine rustic charm with modern amenities, featuring a cozy cafeteria section (31.60 sqm) and a bar area (12.63 sqm), perfect for both takeaway services and on-site dining. With a charming terrace, this space offers a pleasant outdoor seating area, inviting customers to relax and enjoy the surroundings. The premises also include accessible washrooms for added convenience. About La Heredia: Located on the foothills of the Sierra Blanca Mountains, La Heredia is a picturesque, gated community known for its Andalusian-style architecture and vibrant international community. The area is home to both residents and visitors, providing a constant flow of potential clientele. The community's affluence and focus on quality living make it an ideal location for a butcher or delicatessen. With easy access to surrounding towns like Marbella and Estepona, this business could cater to both locals and tourists seeking premium cuts of meat, artisanal products, or gourmet foods.