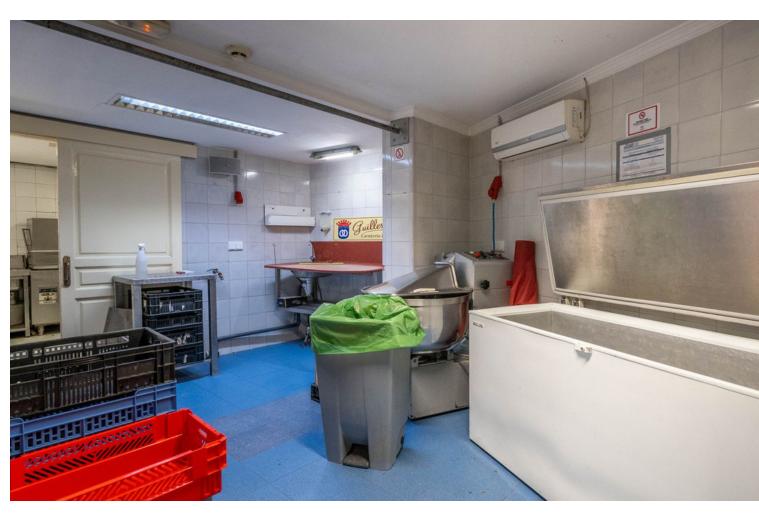

## Долгосрочная Аренда - Коммерческая - La Heredia 2.450€ / Месяц

La Heredia Коммерческая

The renowned Dutch Butcher located in La Heredia, Benahavis, is now available for lease. This fully-equipped commercial space offers 122 sqm of usable interior space and an additional 22 sqm of terrace, making it ideal for a butcher, deli, or other specialty food business. The property features a large kitchen (23.88 sqm) with industrial-grade equipment, ample stainless-steel counters, and multiple storage areas for efficient workflow. It includes two spacious storage rooms (14.84 sqm and 9.35 sqm), a well-organized cleaning station, and refrigerated areas for food preservation. The dining area and shopfront combine rustic charm with modern amenities, featuring a cozy cafeteria section (31.60 sqm) and a bar area (12.63 sqm), perfect for both takeaway services and on-site dining. With a charming terrace, this space offers a pleasant outdoor seating area, inviting customers to relax and enjoy the surroundings. The premises also include accessible washrooms for added convenience. About La Heredia: Located on the foothills of the Sierra Blanca Mountains, La Heredia is a picturesque, gated community known for its Andalusian-style architecture and vibrant international community. The area is home to both residents and visitors, providing a constant flow of potential clientele. The community's affluence and focus on quality living make it an ideal location for a butcher or delicatessen. With easy access to surrounding towns like Marbella and Estepona, this business could cater to both locals and tourists seeking premium cuts of meat, artisanal products, or gourmet foods.