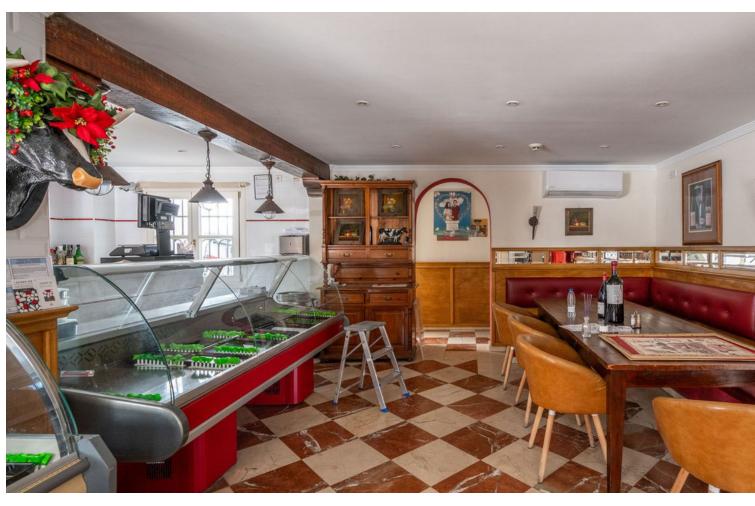

## Долгосрочная Аренда - Коммерческая - La Heredia 2.450€ / Месяц

La Heredia Коммерческая

The renowned Dutch Butcher located in La Heredia, Benahavis, is now available for lease. This fully-equipped commercial space offers 122 sqm of usable interior space and an additional 22 sqm of terrace, making it ideal for a butcher, deli, or other specialty food business. The property features a large kitchen (23.88 sqm) with industrial-grade equipment, ample stainless-steel counters, and multiple storage areas for efficient workflow. It includes two spacious storage rooms (14.84 sqm and 9.35 sqm), a well-organized cleaning station, and refrigerated areas for food preservation. The dining area and shopfront combine rustic charm with modern amenities, featuring a cozy cafeteria section (31.60 sqm) and a bar area (12.63 sqm), perfect for both takeaway services and on-site dining. With a charming terrace, this space offers a pleasant outdoor seating area, inviting customers to relax and enjoy the surroundings. The premises also include accessible washrooms for added convenience. About La Heredia: Located on the foothills of the Sierra Blanca Mountains, La Heredia is a picturesque, gated community known for its Andalusian-style architecture and vibrant international community. The area is home to both residents and visitors, providing a constant flow of potential clientele. The community's affluence and focus on quality living make it an ideal location for a butcher or delicatessen. With easy access to surrounding towns like Marbella and Estepona, this business could cater to both locals and tourists seeking premium cuts of meat, artisanal products, or gourmet foods.