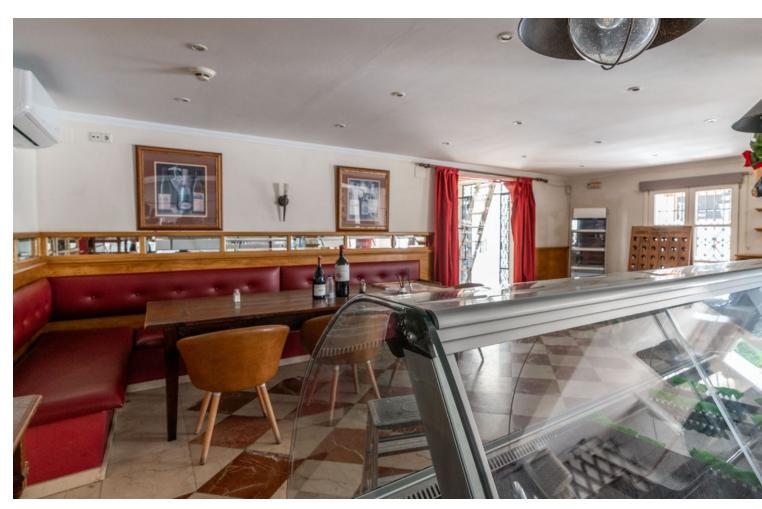

## Долгосрочная Аренда - Коммерческая - La Heredia 2.450€ / Месяц

La Heredia Коммерческая

The renowned Dutch Butcher located in La Heredia, Benahavis, is now available for lease. This fully-equipped commercial space offers 122 sqm of usable interior space and an additional 22 sqm of terrace, making it ideal for a butcher, deli, or other specialty food business. The property features a large kitchen (23.88 sqm) with industrial-grade equipment, ample stainless-steel counters, and multiple storage areas for efficient workflow. It includes two spacious storage rooms (14.84 sqm and 9.35 sqm), a well-organized cleaning station, and refrigerated areas for food preservation. The dining area and shopfront combine rustic charm with modern amenities, featuring a cozy cafeteria section (31.60 sqm) and a bar area (12.63 sqm), perfect for both takeaway services and on-site dining. With a charming terrace, this space offers a pleasant outdoor seating area, inviting customers to relax and enjoy the surroundings. The premises also include accessible washrooms for added convenience. About La Heredia: Located on the foothills of the Sierra Blanca Mountains, La Heredia is a picturesque, gated community known for its Andalusian-style architecture and vibrant international community. The area is home to both residents and visitors, providing a constant flow of potential clientele. The community's affluence and focus on quality living make it an ideal location for a butcher or delicatessen. With easy access to surrounding towns like Marbella and Estepona, this business could cater to both locals and tourists seeking premium cuts of meat, artisanal products, or gourmet foods.