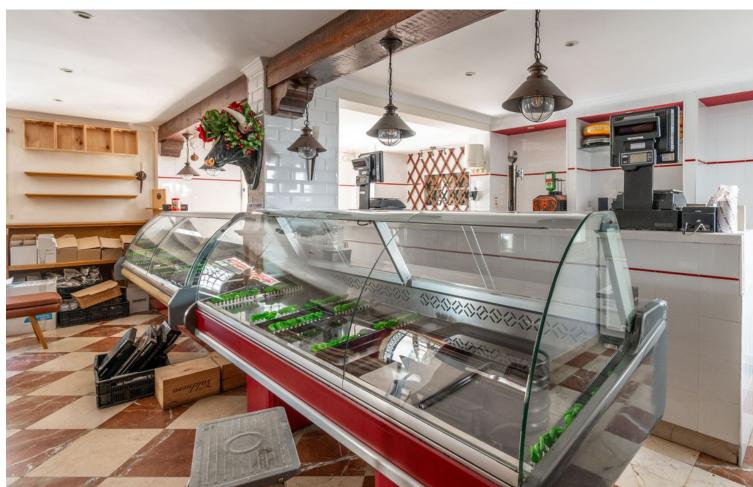

## Долгосрочная Аренда - Коммерческая - La Heredia 2.450€ / Месяц

La Heredia Коммерческая

The renowned Dutch Butcher located in La Heredia, Benahavis, is now available for lease. This fully-equipped commercial space offers 122 sqm of usable interior space and an additional 22 sqm of terrace, making it ideal for a butcher, deli, or other specialty food business. The property features a large kitchen (23.88 sqm) with industrial-grade equipment, ample stainless-steel counters, and multiple storage areas for efficient workflow. It includes two spacious storage rooms (14.84 sqm and 9.35 sqm), a well-organized cleaning station, and refrigerated areas for food preservation. The dining area and shopfront combine rustic charm with modern amenities, featuring a cozy cafeteria section (31.60 sqm) and a bar area (12.63 sqm), perfect for both takeaway services and on-site dining. With a charming terrace, this space offers a pleasant outdoor seating area, inviting customers to relax and enjoy the surroundings. The premises also include accessible washrooms for added convenience. About La Heredia: Located on the foothills of the Sierra Blanca Mountains, La Heredia is a picturesque, gated community known for its Andalusian-style architecture and vibrant international community. The area is home to both residents and visitors, providing a constant flow of potential clientele. The community's affluence and focus on quality living make it an ideal location for a butcher or delicatessen. With easy access to surrounding towns like Marbella and Estepona, this business could cater to both locals and tourists seeking premium cuts of meat, artisanal products, or gourmet foods.