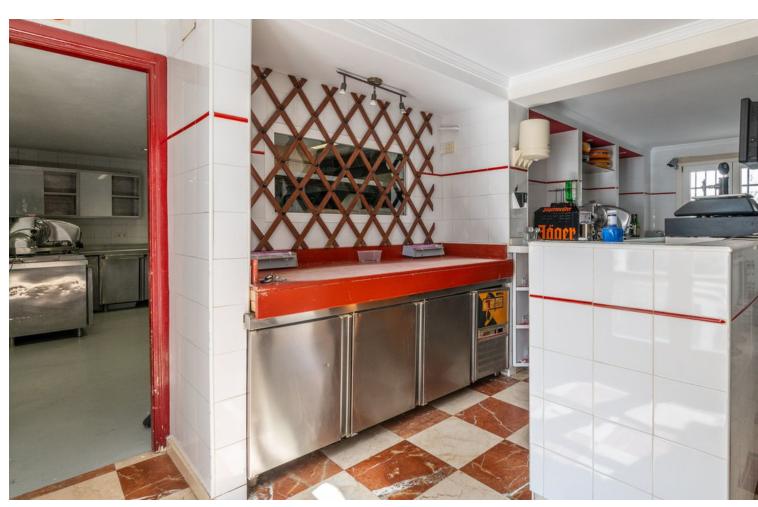

## Долгосрочная Аренда - Коммерческая - La Heredia 2.450€ / Месяц

La Heredia Коммерческая

The renowned Dutch Butcher located in La Heredia, Benahavis, is now available for lease. This fully-equipped commercial space offers 122 sqm of usable interior space and an additional 22 sqm of terrace, making it ideal for a butcher, deli, or other specialty food business. The property features a large kitchen (23.88 sqm) with industrial-grade equipment, ample stainless-steel counters, and multiple storage areas for efficient workflow. It includes two spacious storage rooms (14.84 sqm and 9.35 sqm), a well-organized cleaning station, and refrigerated areas for food preservation. The dining area and shopfront combine rustic charm with modern amenities, featuring a cozy cafeteria section (31.60 sqm) and a bar area (12.63 sqm), perfect for both takeaway services and on-site dining. With a charming terrace, this space offers a pleasant outdoor seating area, inviting customers to relax and enjoy the surroundings. The premises also include accessible washrooms for added convenience. About La Heredia: Located on the foothills of the Sierra Blanca Mountains, La Heredia is a picturesque, gated community known for its Andalusian-style architecture and vibrant international community. The area is home to both residents and visitors, providing a constant flow of potential clientele. The community's affluence and focus on quality living make it an ideal location for a butcher or delicatessen. With easy access to surrounding towns like Marbella and Estepona, this business could cater to both locals and tourists seeking premium cuts of meat, artisanal products, or gourmet foods.