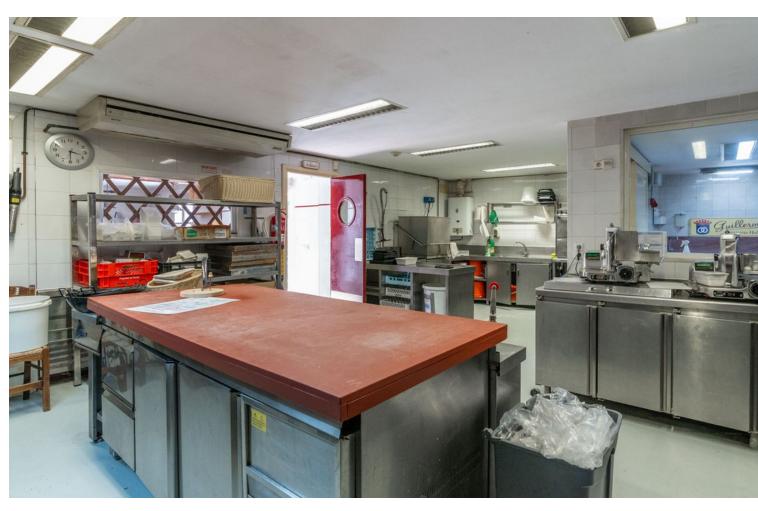

## Долгосрочная Аренда - Коммерческая - La Heredia 2.450€ / Месяц

La Heredia Коммерческая

The renowned Dutch Butcher located in La Heredia, Benahavis, is now available for lease. This fully-equipped commercial space offers 122 sqm of usable interior space and an additional 22 sqm of terrace, making it ideal for a butcher, deli, or other specialty food business. The property features a large kitchen (23.88 sqm) with industrial-grade equipment, ample stainless-steel counters, and multiple storage areas for efficient workflow. It includes two spacious storage rooms (14.84 sqm and 9.35 sqm), a well-organized cleaning station, and refrigerated areas for food preservation. The dining area and shopfront combine rustic charm with modern amenities, featuring a cozy cafeteria section (31.60 sqm) and a bar area (12.63 sqm), perfect for both takeaway services and on-site dining. With a charming terrace, this space offers a pleasant outdoor seating area, inviting customers to relax and enjoy the surroundings. The premises also include accessible washrooms for added convenience. About La Heredia: Located on the foothills of the Sierra Blanca Mountains, La Heredia is a picturesque, gated community known for its Andalusian-style architecture and vibrant international community. The area is home to both residents and visitors, providing a constant flow of potential clientele. The community's affluence and focus on quality living make it an ideal location for a butcher or delicatessen. With easy access to surrounding towns like Marbella and Estepona, this business could cater to both locals and tourists seeking premium cuts of meat, artisanal products, or gourmet foods.