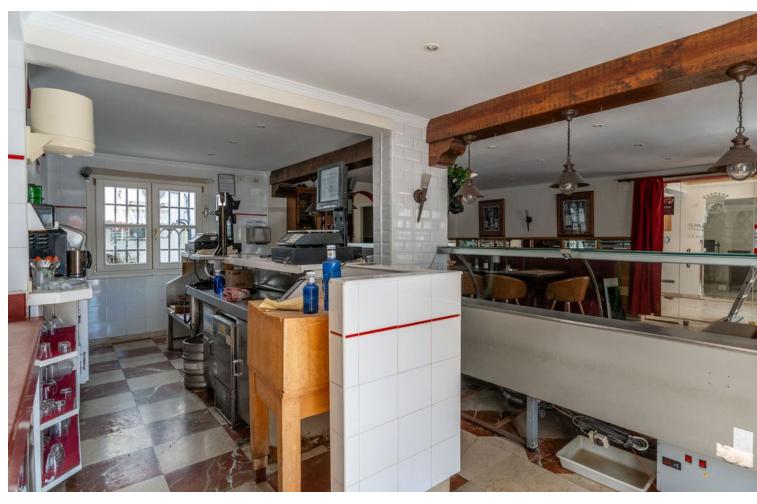

## Долгосрочная Аренда - Коммерческая - La Heredia 2.450€ / Месяц

La Heredia Коммерческая

The renowned Dutch Butcher located in La Heredia, Benahavis, is now available for lease. This fully-equipped commercial space offers 122 sqm of usable interior space and an additional 22 sqm of terrace, making it ideal for a butcher, deli, or other specialty food business. The property features a large kitchen (23.88 sqm) with industrial-grade equipment, ample stainless-steel counters, and multiple storage areas for efficient workflow. It includes two spacious storage rooms (14.84 sqm and 9.35 sqm), a well-organized cleaning station, and refrigerated areas for food preservation. The dining area and shopfront combine rustic charm with modern amenities, featuring a cozy cafeteria section (31.60 sqm) and a bar area (12.63 sqm), perfect for both takeaway services and on-site dining. With a charming terrace, this space offers a pleasant outdoor seating area, inviting customers to relax and enjoy the surroundings. The premises also include accessible washrooms for added convenience. About La Heredia: Located on the foothills of the Sierra Blanca Mountains, La Heredia is a picturesque, gated community known for its Andalusian-style architecture and vibrant international community. The area is home to both residents and visitors, providing a constant flow of potential clientele. The community's affluence and focus on quality living make it an ideal location for a butcher or delicatessen. With easy access to surrounding towns like Marbella and Estepona, this business could cater to both locals and tourists seeking premium cuts of meat, artisanal products, or gourmet foods.