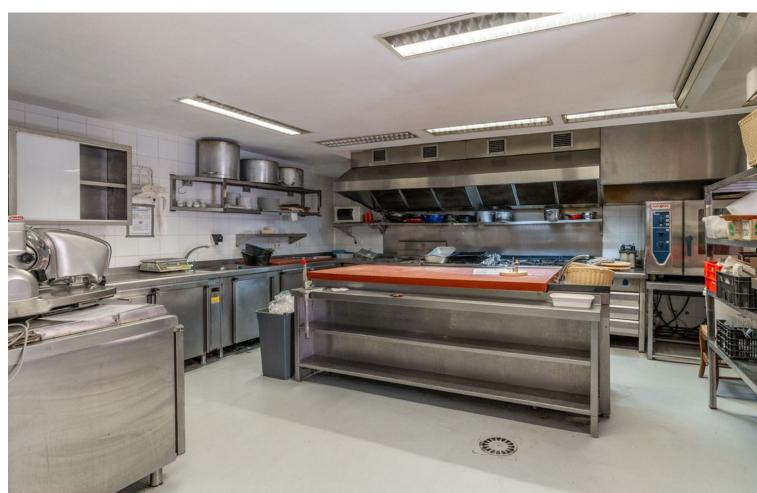

## Долгосрочная Аренда - Коммерческая - La Heredia 2.450€ / Месяц

La Heredia Коммерческая

The renowned Dutch Butcher located in La Heredia, Benahavis, is now available for lease. This fully-equipped commercial space offers 122 sqm of usable interior space and an additional 22 sqm of terrace, making it ideal for a butcher, deli, or other specialty food business. The property features a large kitchen (23.88 sqm) with industrial-grade equipment, ample stainless-steel counters, and multiple storage areas for efficient workflow. It includes two spacious storage rooms (14.84 sqm and 9.35 sqm), a well-organized cleaning station, and refrigerated areas for food preservation. The dining area and shopfront combine rustic charm with modern amenities, featuring a cozy cafeteria section (31.60 sqm) and a bar area (12.63 sqm), perfect for both takeaway services and on-site dining. With a charming terrace, this space offers a pleasant outdoor seating area, inviting customers to relax and enjoy the surroundings. The premises also include accessible washrooms for added convenience. About La Heredia: Located on the foothills of the Sierra Blanca Mountains, La Heredia is a picturesque, gated community known for its Andalusian-style architecture and vibrant international community. The area is home to both residents and visitors, providing a constant flow of potential clientele. The community's affluence and focus on quality living make it an ideal location for a butcher or delicatessen. With easy access to surrounding towns like Marbella and Estepona, this business could cater to both locals and tourists seeking premium cuts of meat, artisanal products, or gourmet foods.