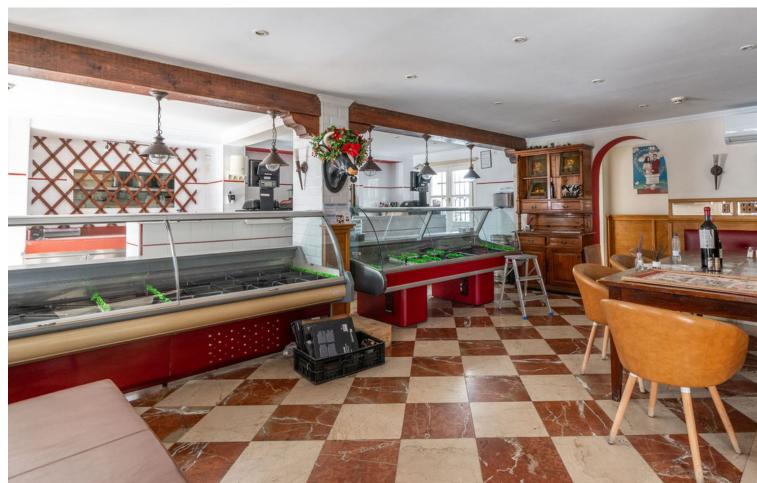

## Долгосрочная Аренда - Коммерческая - La Heredia 2.450€ / Месяц

La Heredia Коммерческая

The renowned Dutch Butcher located in La Heredia, Benahavis, is now available for lease. This fully-equipped commercial space offers 122 sqm of usable interior space and an additional 22 sqm of terrace, making it ideal for a butcher, deli, or other specialty food business. The property features a large kitchen (23.88 sqm) with industrial-grade equipment, ample stainless-steel counters, and multiple storage areas for efficient workflow. It includes two spacious storage rooms (14.84 sqm and 9.35 sqm), a well-organized cleaning station, and refrigerated areas for food preservation. The dining area and shopfront combine rustic charm with modern amenities, featuring a cozy cafeteria section (31.60 sqm) and a bar area (12.63 sqm), perfect for both takeaway services and on-site dining. With a charming terrace, this space offers a pleasant outdoor seating area, inviting customers to relax and enjoy the surroundings. The premises also include accessible washrooms for added convenience. About La Heredia: Located on the foothills of the Sierra Blanca Mountains, La Heredia is a picturesque, gated community known for its Andalusian-style architecture and vibrant international community. The area is home to both residents and visitors, providing a constant flow of potential clientele. The community's affluence and focus on quality living make it an ideal location for a butcher or delicatessen. With easy access to surrounding towns like Marbella and Estepona, this business could cater to both locals and tourists seeking premium cuts of meat, artisanal products, or gourmet foods.