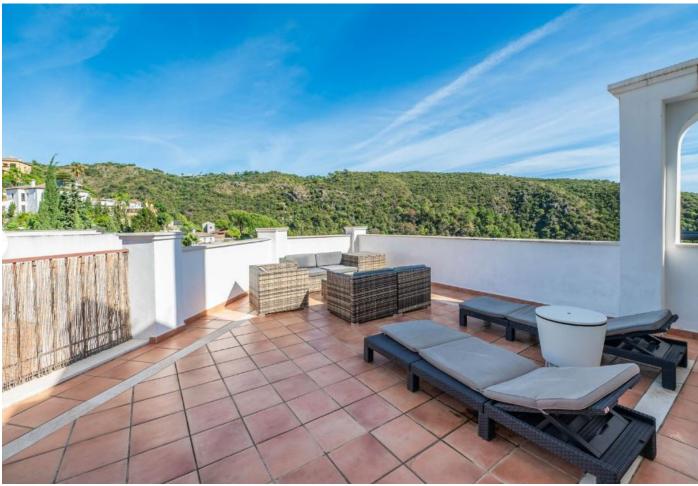

## Долгосрочная Аренда - Апартамент - Benahavís 2.600€ / Месяц

Benahavís Апартамент

3

3

133 m<sup>2</sup>

Discover this charming 3-bedroom, 2-bathroom apartment in the peaceful village of Benahavís. Located in the charming Silva Building, this property features a spacious terrace with stunning panoramic views of the mountains, perfect for enjoying the Andalusian climate. The apartment has a bright and cozy design with well-distributed spaces, ensuring comfort and functionality. Enjoy the tranquility of the area while being just minutes from restaurants, shops, and outdoor activities. Benahavis village is well situated for walking enthusiasts. Just an evening stroll around the village and through the gardens is a treat. For the more adventurous there are several walks down towards the river gorge area – these are on good paths and offer some fantastic views. If you google Benahavis river walk, you will find information on the famous local attraction for the daring and intrepid. The resorts of Marbella and Puerto Banus are only short drives away and offer a multitude of beach, shopping, dining and entertainment options. Its is also well situated for travel to other towns and attractions. The nearest beach resort is San Pedro de Alcantara. The beach is wide and sandy and very safe for families. A lot of Spanish people use the resort. It is an easy 15-minute drive from the apartment, and you can park free right on the beach front. There is several beachfront cafes and restaurants to suit a variety of tastes and budgets. The town of San Pedro is well worth a wander around and has plentiful bars, cafes and shops. Estepona is around 30 minutes from the apartment and is worth visiting. The beach is fabulous here. Estepona is famous for its old town with a myriad of streets all festooned with vivid flowers.