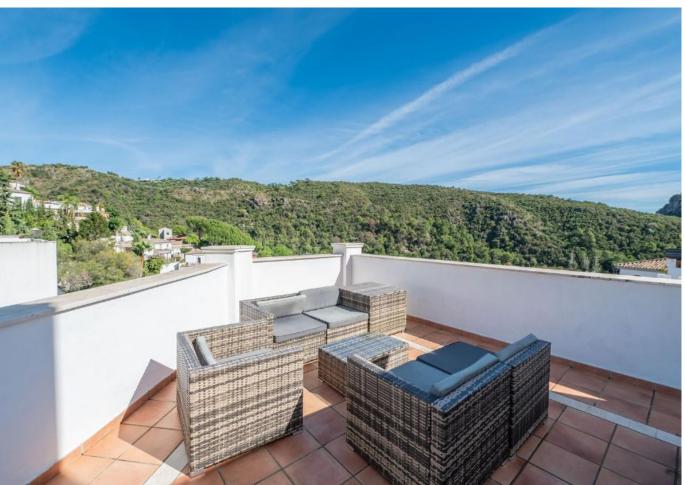

## Долгосрочная Аренда - Апартамент - Benahavís 2.600€ / Месяц

Benahavís Апартамент

3

3

133 m<sup>2</sup>

Discover this charming 3-bedroom, 2-bathroom apartment in the peaceful village of Benahavís. Located in the charming Silva Building, this property features a spacious terrace with stunning panoramic views of the mountains, perfect for enjoying the Andalusian climate. The apartment has a bright and cozy design with well-distributed spaces, ensuring comfort and functionality. Enjoy the tranquility of the area while being just minutes from restaurants, shops, and outdoor activities. Benahavis village is well situated for walking enthusiasts. Just an evening stroll around the village and through the gardens is a treat. For the more adventurous there are several walks down towards the river gorge area – these are on good paths and offer some fantastic views. If you google Benahavis river walk, you will find information on the famous local attraction for the daring and intrepid. The resorts of Marbella and Puerto Banus are only short drives away and offer a multitude of beach, shopping, dining and entertainment options. Its is also well situated for travel to other towns and attractions. The nearest beach resort is San Pedro de Alcantara. The beach is wide and sandy and very safe for families. A lot of Spanish people use the resort. It is an easy 15-minute drive from the apartment, and you can park free right on the beach front. There is several beachfront cafes and restaurants to suit a variety of tastes and budgets. The town of San Pedro is well worth a wander around and has plentiful bars, cafes and shops. Estepona is around 30 minutes from the apartment and is worth visiting. The beach is fabulous here. Estepona is famous for its old town with a myriad of streets all festooned with vivid flowers.