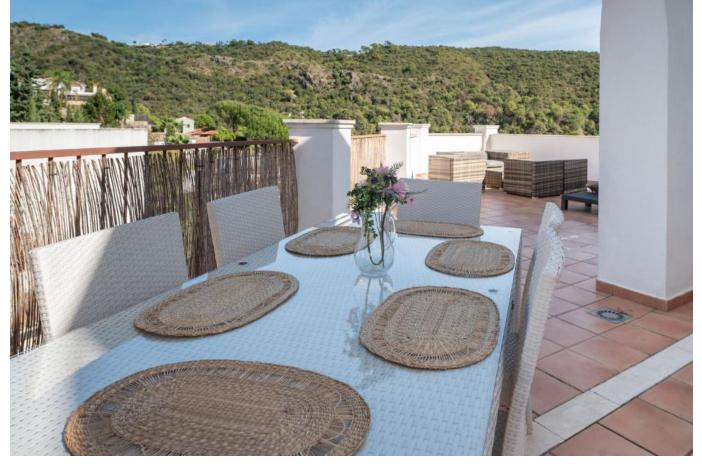

## Долгосрочная Аренда - Апартамент - Benahavís 2.600€ / Месяц

Benahavís Апартамент

3

3

133 m<sup>2</sup>

Discover this charming 3-bedroom, 2-bathroom apartment in the peaceful village of Benahavís. Located in the charming Silva Building, this property features a spacious terrace with stunning panoramic views of the mountains, perfect for enjoying the Andalusian climate. The apartment has a bright and cozy design with well-distributed spaces, ensuring comfort and functionality. Enjoy the tranquility of the area while being just minutes from restaurants, shops, and outdoor activities. Benahavis village is well situated for walking enthusiasts. Just an evening stroll around the village and through the gardens is a treat. For the more adventurous there are several walks down towards the river gorge area – these are on good paths and offer some fantastic views. If you google Benahavis river walk, you will find information on the famous local attraction for the daring and intrepid. The resorts of Marbella and Puerto Banus are only short drives away and offer a multitude of beach, shopping, dining and entertainment options. Its is also well situated for travel to other towns and attractions. The nearest beach resort is San Pedro de Alcantara. The beach is wide and sandy and very safe for families. A lot of Spanish people use the resort. It is an easy 15-minute drive from the apartment, and you can park free right on the beach front. There is several beachfront cafes and restaurants to suit a variety of tastes and budgets. The town of San Pedro is well worth a wander around and has plentiful bars, cafes and shops. Estepona is around 30 minutes from the apartment and is worth visiting. The beach is fabulous here. Estepona is famous for its old town with a myriad of streets all festooned with vivid flowers.