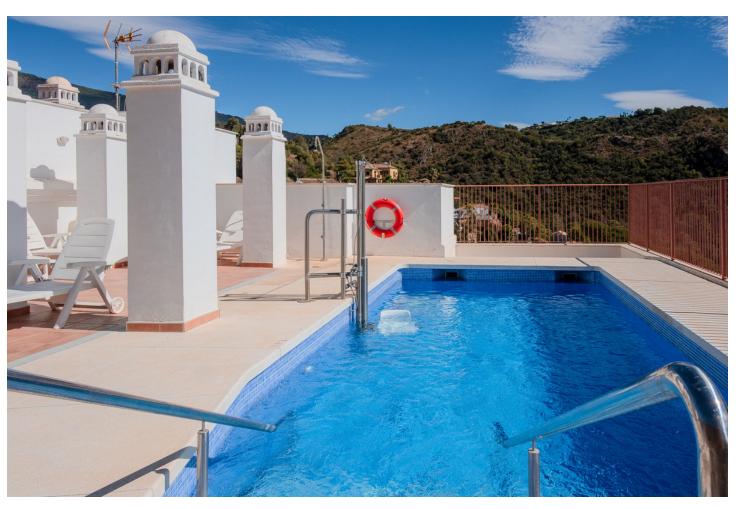

## Долгосрочная Аренда - Апартамент - Benahavís 2.600€ / Месяц

Benahavís Апартамент

3

3

133 m<sup>2</sup>

Discover this charming 3-bedroom, 2-bathroom apartment in the peaceful village of Benahavís. Located in the charming Silva Building, this property features a spacious terrace with stunning panoramic views of the mountains, perfect for enjoying the Andalusian climate. The apartment has a bright and cozy design with well-distributed spaces, ensuring comfort and functionality. Enjoy the tranquility of the area while being just minutes from restaurants, shops, and outdoor activities. Benahavis village is well situated for walking enthusiasts. Just an evening stroll around the village and through the gardens is a treat. For the more adventurous there are several walks down towards the river gorge area – these are on good paths and offer some fantastic views. If you google Benahavis river walk, you will find information on the famous local attraction for the daring and intrepid. The resorts of Marbella and Puerto Banus are only short drives away and offer a multitude of beach, shopping, dining and entertainment options. Its is also well situated for travel to other towns and attractions. The nearest beach resort is San Pedro de Alcantara. The beach is wide and sandy and very safe for families. A lot of Spanish people use the resort. It is an easy 15-minute drive from the apartment, and you can park free right on the beach front. There is several beachfront cafes and restaurants to suit a variety of tastes and budgets. The town of San Pedro is well worth a wander around and has plentiful bars, cafes and shops. Estepona is around 30 minutes from the apartment and is worth visiting. The beach is fabulous here. Estepona is famous for its old town with a myriad of streets all festooned with vivid flowers.