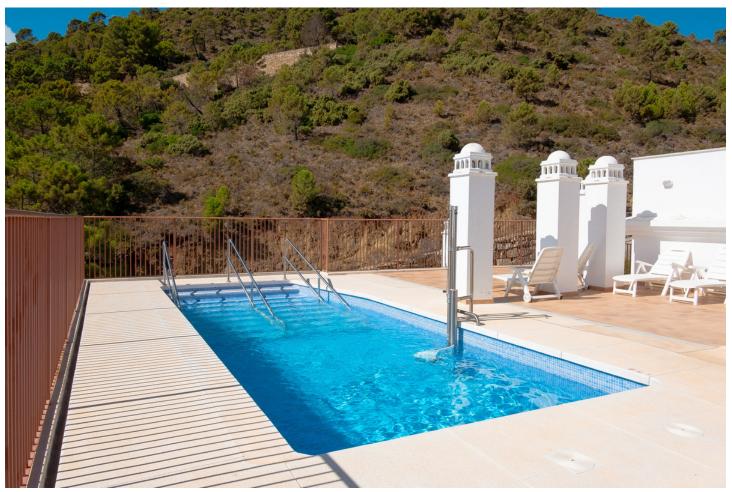

## Долгосрочная Аренда - Апартамент - Benahavís 2.600€ / Месяц

Benahavís Апартамент

3

3

133 m<sup>2</sup>

Discover this charming 3-bedroom, 2-bathroom apartment in the peaceful village of Benahavís. Located in the charming Silva Building, this property features a spacious terrace with stunning panoramic views of the mountains, perfect for enjoying the Andalusian climate. The apartment has a bright and cozy design with well-distributed spaces, ensuring comfort and functionality. Enjoy the tranquility of the area while being just minutes from restaurants, shops, and outdoor activities. Benahavis village is well situated for walking enthusiasts. Just an evening stroll around the village and through the gardens is a treat. For the more adventurous there are several walks down towards the river gorge area – these are on good paths and offer some fantastic views. If you google Benahavis river walk, you will find information on the famous local attraction for the daring and intrepid. The resorts of Marbella and Puerto Banus are only short drives away and offer a multitude of beach, shopping, dining and entertainment options. Its is also well situated for travel to other towns and attractions. The nearest beach resort is San Pedro de Alcantara. The beach is wide and sandy and very safe for families. A lot of Spanish people use the resort. It is an easy 15-minute drive from the apartment, and you can park free right on the beach front. There is several beachfront cafes and restaurants to suit a variety of tastes and budgets. The town of San Pedro is well worth a wander around and has plentiful bars, cafes and shops. Estepona is around 30 minutes from the apartment and is worth visiting. The beach is fabulous here. Estepona is famous for its old town with a myriad of streets all festooned with vivid flowers.