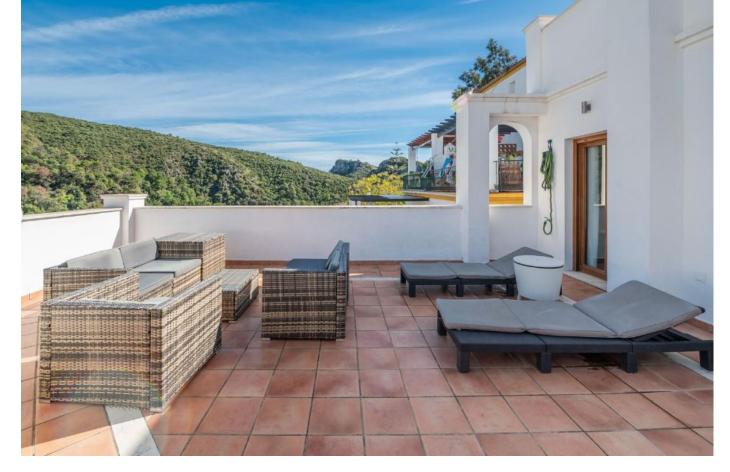

## Долгосрочная Аренда - Апартамент - Benahavís 2.600€ / Месяц

Benahavís Апартамент

3

3

133 m<sup>2</sup>

Discover this charming 3-bedroom, 2-bathroom apartment in the peaceful village of Benahavís. Located in the charming Silva Building, this property features a spacious terrace with stunning panoramic views of the mountains, perfect for enjoying the Andalusian climate. The apartment has a bright and cozy design with well-distributed spaces, ensuring comfort and functionality. Enjoy the tranquility of the area while being just minutes from restaurants, shops, and outdoor activities. Benahavis village is well situated for walking enthusiasts. Just an evening stroll around the village and through the gardens is a treat. For the more adventurous there are several walks down towards the river gorge area – these are on good paths and offer some fantastic views. If you google Benahavis river walk, you will find information on the famous local attraction for the daring and intrepid. The resorts of Marbella and Puerto Banus are only short drives away and offer a multitude of beach, shopping, dining and entertainment options. Its is also well situated for travel to other towns and attractions. The nearest beach resort is San Pedro de Alcantara. The beach is wide and sandy and very safe for families. A lot of Spanish people use the resort. It is an easy 15-minute drive from the apartment, and you can park free right on the beach front. There is several beachfront cafes and restaurants to suit a variety of tastes and budgets. The town of San Pedro is well worth a wander around and has plentiful bars, cafes and shops. Estepona is around 30 minutes from the apartment and is worth visiting. The beach is fabulous here. Estepona is famous for its old town with a myriad of streets all festooned with vivid flowers.