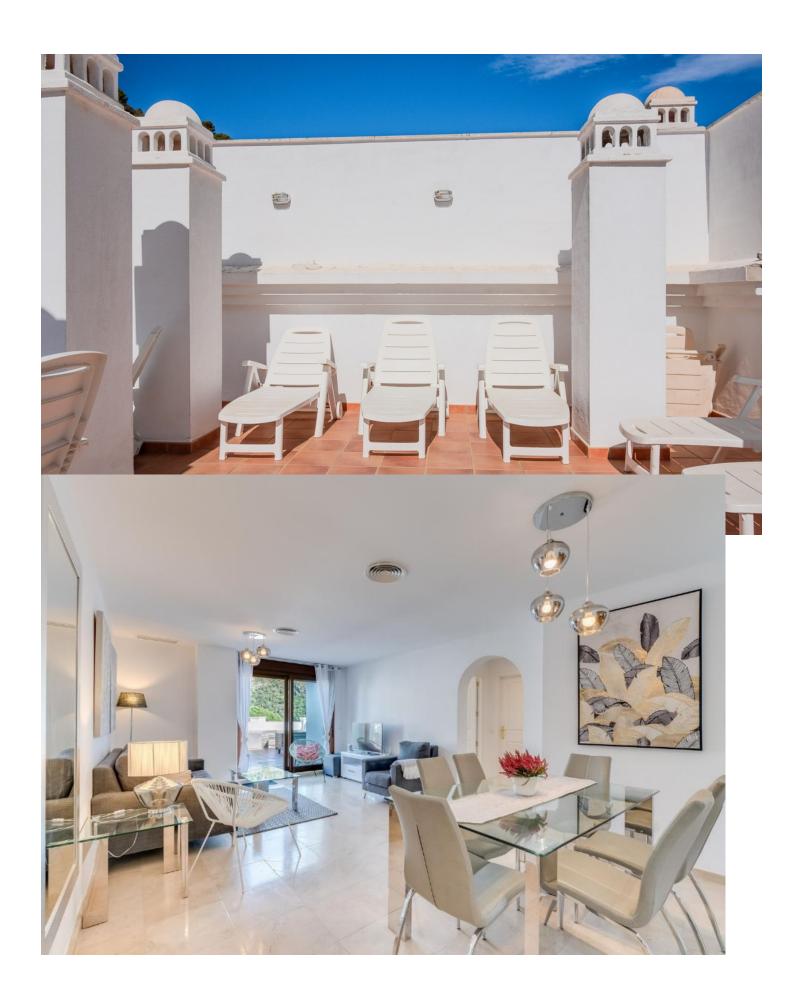

## Долгосрочная Аренда - Апартамент - Benahavís 2.600€ / Месяц

Benahavís Апартамент

3

3

133 m<sup>2</sup>

Discover this charming 3-bedroom, 2-bathroom apartment in the peaceful village of Benahavís. Located in the charming Silva Building, this property features a spacious terrace with stunning panoramic views of the mountains, perfect for enjoying the Andalusian climate. The apartment has a bright and cozy design with well-distributed spaces, ensuring comfort and functionality. Enjoy the tranquility of the area while being just minutes from restaurants, shops, and outdoor activities. Benahavis village is well situated for walking enthusiasts. Just an evening stroll around the village and through the gardens is a treat. For the more adventurous there are several walks down towards the river gorge area – these are on good paths and offer some fantastic views. If you google Benahavis river walk, you will find information on the famous local attraction for the daring and intrepid. The resorts of Marbella and Puerto Banus are only short drives away and offer a multitude of beach, shopping, dining and entertainment options. Its is also well situated for travel to other towns and attractions. The nearest beach resort is San Pedro de Alcantara. The beach is wide and sandy and very safe for families. A lot of Spanish people use the resort. It is an easy 15-minute drive from the apartment, and you can park free right on the beach front. There is several beachfront cafes and restaurants to suit a variety of tastes and budgets. The town of San Pedro is well worth a wander around and has plentiful bars, cafes and shops. Estepona is around 30 minutes from the apartment and is worth visiting. The beach is fabulous here. Estepona is famous for its old town with a myriad of streets all festooned with vivid flowers.