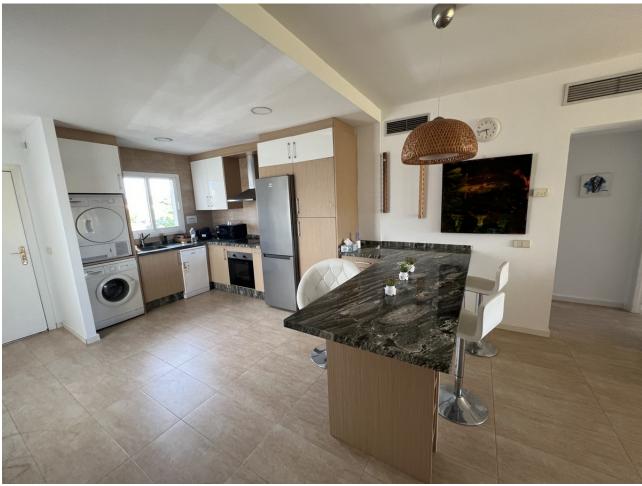

## Долгосрочная Аренда - Апартамент - Estepona 1.800€ / Месяц

**Estepona** Апартамент

2

3

120 m2

Nestled in the prestigious Hacienda Beach area of Estepona East, this exquisite apartment offers a unique blend of luxury and convenience. Located just 50 metres from the beach, it provides an idyllic setting for those who cherish the coastal lifestyle. The property is part of a gated community, ensuring privacy and security with 24-hour surveillance and security services, making it a safe haven for residents. The apartment spans a generous 120 square metres and features two spacious bedrooms, one of which includes an en-suite bathroom, providing a private retreat within the home. In addition to the en-suite, there is another well-appointed bathroom and two toilets, ensuring ample facilities for family and guests. The property has been recently renovated, offering a modern and stylish living space that comes fully furnished, allowing for immediate occupancy. Residents can enjoy a range of communal amenities, including a beautifully maintained garden and a refreshing swimming pool, perfect for leisurely afternoons. The private garage adds an extra layer of convenience, offering secure parking for residents. The apartment's location is ideal, with close proximity to local amenities, transport links, and a variety of restaurants, enhancing the ease of daily living. The apartment boasts stunning views, with vistas of the sea, mountains, and the urban landscape. Its beachside position offers not only picturesque sea views but also easy access to the beach and nearby children's playgrounds. This property is the epitome of modern coastal living, combining comfort, style, and convenience in one of Estepona's most sought-after locations.