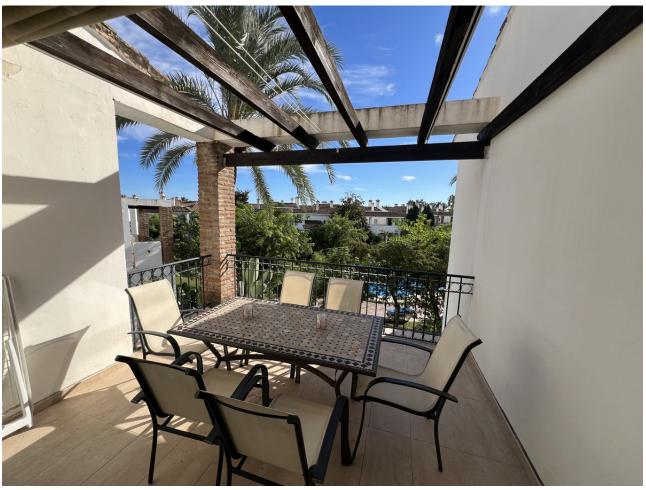

## Долгосрочная Аренда - Апартамент - Estepona 1.800€ / Месяц

**Estepona** Апартамент

2

3

120 m2

Nestled in the prestigious Hacienda Beach area of Estepona East, this exquisite apartment offers a unique blend of luxury and convenience. Located just 50 metres from the beach, it provides an idyllic setting for those who cherish the coastal lifestyle. The property is part of a gated community, ensuring privacy and security with 24-hour surveillance and security services, making it a safe haven for residents. The apartment spans a generous 120 square metres and features two spacious bedrooms, one of which includes an en-suite bathroom, providing a private retreat within the home. In addition to the en-suite, there is another well-appointed bathroom and two toilets, ensuring ample facilities for family and guests. The property has been recently renovated, offering a modern and stylish living space that comes fully furnished, allowing for immediate occupancy. Residents can enjoy a range of communal amenities, including a beautifully maintained garden and a refreshing swimming pool, perfect for leisurely afternoons. The private garage adds an extra layer of convenience, offering secure parking for residents. The apartment's location is ideal, with close proximity to local amenities, transport links, and a variety of restaurants, enhancing the ease of daily living. The apartment boasts stunning views, with vistas of the sea, mountains, and the urban landscape. Its beachside position offers not only picturesque sea views but also easy access to the beach and nearby children's playgrounds. This property is the epitome of modern coastal living, combining comfort, style, and convenience in one of Estepona's most sought-after locations.