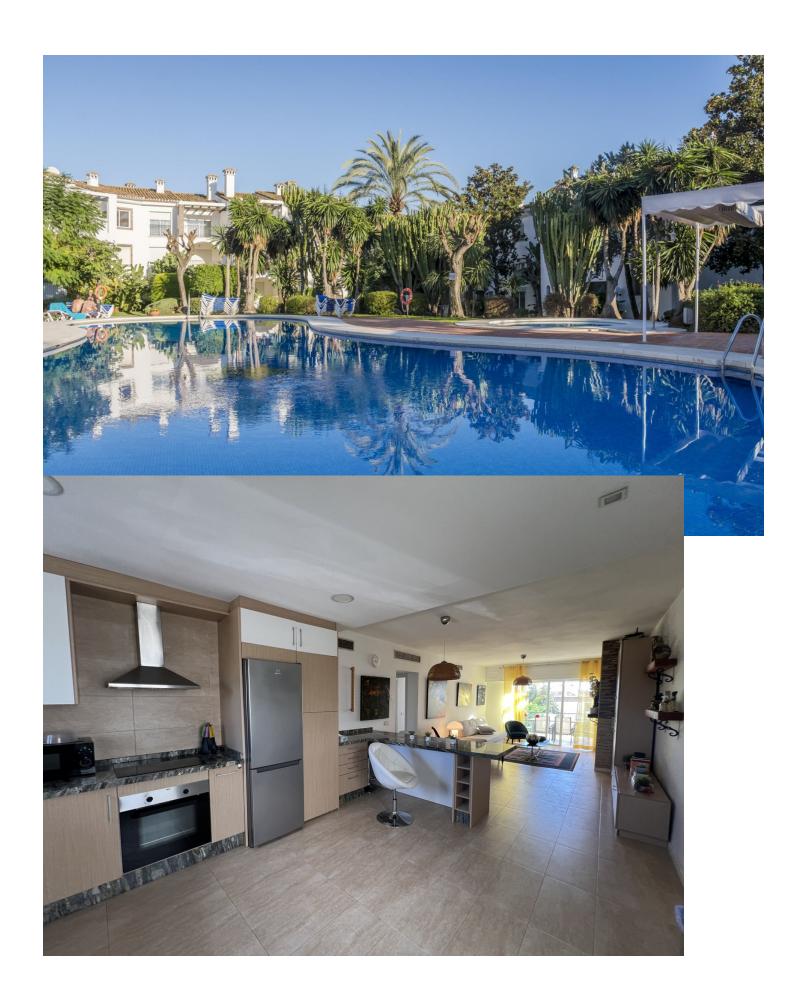

## Долгосрочная Аренда - Апартамент - Estepona 1.800€ / Месяц

**Estepona** Апартамент

2

3

120 m2

Nestled in the prestigious Hacienda Beach area of Estepona East, this exquisite apartment offers a unique blend of luxury and convenience. Located just 50 metres from the beach, it provides an idyllic setting for those who cherish the coastal lifestyle. The property is part of a gated community, ensuring privacy and security with 24-hour surveillance and security services, making it a safe haven for residents. The apartment spans a generous 120 square metres and features two spacious bedrooms, one of which includes an en-suite bathroom, providing a private retreat within the home. In addition to the en-suite, there is another well-appointed bathroom and two toilets, ensuring ample facilities for family and guests. The property has been recently renovated, offering a modern and stylish living space that comes fully furnished, allowing for immediate occupancy. Residents can enjoy a range of communal amenities, including a beautifully maintained garden and a refreshing swimming pool, perfect for leisurely afternoons. The private garage adds an extra layer of convenience, offering secure parking for residents. The apartment's location is ideal, with close proximity to local amenities, transport links, and a variety of restaurants, enhancing the ease of daily living. The apartment boasts stunning views, with vistas of the sea, mountains, and the urban landscape. Its beachside position offers not only picturesque sea views but also easy access to the beach and nearby children's playgrounds. This property is the epitome of modern coastal living, combining comfort, style, and convenience in one of Estepona's most sought-after locations.