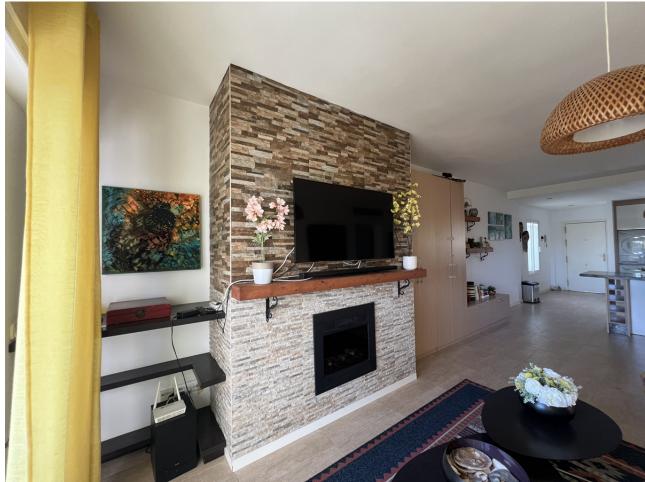

## Долгосрочная Аренда - Апартамент - Estepona 1.800€ / Месяц

**Estepona** Апартамент

2

3

120 m2

Nestled in the prestigious Hacienda Beach area of Estepona East, this exquisite apartment offers a unique blend of luxury and convenience. Located just 50 metres from the beach, it provides an idyllic setting for those who cherish the coastal lifestyle. The property is part of a gated community, ensuring privacy and security with 24-hour surveillance and security services, making it a safe haven for residents. The apartment spans a generous 120 square metres and features two spacious bedrooms, one of which includes an en-suite bathroom, providing a private retreat within the home. In addition to the en-suite, there is another well-appointed bathroom and two toilets, ensuring ample facilities for family and guests. The property has been recently renovated, offering a modern and stylish living space that comes fully furnished, allowing for immediate occupancy. Residents can enjoy a range of communal amenities, including a beautifully maintained garden and a refreshing swimming pool, perfect for leisurely afternoons. The private garage adds an extra layer of convenience, offering secure parking for residents. The apartment's location is ideal, with close proximity to local amenities, transport links, and a variety of restaurants, enhancing the ease of daily living. The apartment boasts stunning views, with vistas of the sea, mountains, and the urban landscape. Its beachside position offers not only picturesque sea views but also easy access to the beach and nearby children's playgrounds. This property is the epitome of modern coastal living, combining comfort, style, and convenience in one of Estepona's most sought-after locations.