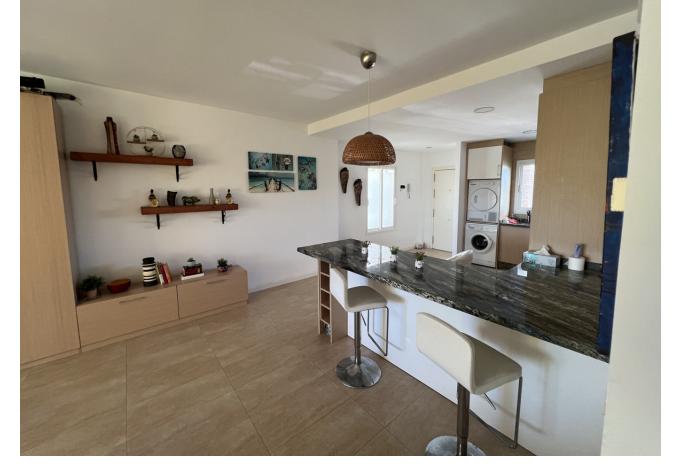

## Долгосрочная Аренда - Апартамент - Estepona 1.800€ / Месяц

**Estepona** Апартамент

2

3

120 m2

Nestled in the prestigious Hacienda Beach area of Estepona East, this exquisite apartment offers a unique blend of luxury and convenience. Located just 50 metres from the beach, it provides an idyllic setting for those who cherish the coastal lifestyle. The property is part of a gated community, ensuring privacy and security with 24-hour surveillance and security services, making it a safe haven for residents. The apartment spans a generous 120 square metres and features two spacious bedrooms, one of which includes an en-suite bathroom, providing a private retreat within the home. In addition to the en-suite, there is another well-appointed bathroom and two toilets, ensuring ample facilities for family and guests. The property has been recently renovated, offering a modern and stylish living space that comes fully furnished, allowing for immediate occupancy. Residents can enjoy a range of communal amenities, including a beautifully maintained garden and a refreshing swimming pool, perfect for leisurely afternoons. The private garage adds an extra layer of convenience, offering secure parking for residents. The apartment's location is ideal, with close proximity to local amenities, transport links, and a variety of restaurants, enhancing the ease of daily living. The apartment boasts stunning views, with vistas of the sea, mountains, and the urban landscape. Its beachside position offers not only picturesque sea views but also easy access to the beach and nearby children's playgrounds. This property is the epitome of modern coastal living, combining comfort, style, and convenience in one of Estepona's most sought-after locations.