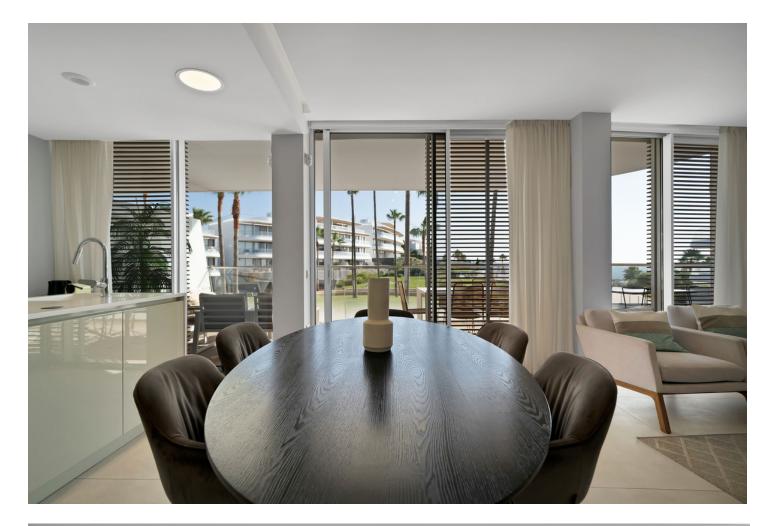

## Estepona Апартамент

Discover elegance and comfort in this magnificent 178 m<sup>2</sup> residence, located in a highly sought-after frontline beach development. The price includes 2 parking spaces and storage room. Situated on the first floor, this stunning property features 3 spacious bedrooms, 2 full bathrooms, and a guest toilet. Every detail has been carefully designed to maximize natural light and offer panoramic sea views through its spectacular floor-to-ceiling windows. The master suite and the second bedroom open onto a stunning private terrace, perfect for enjoying Mediterranean sunrises. The living room, seamlessly connected to the dining area and the contemporary kitchen, extends to another expansive terrace with direct views of the sparkling sea—an ideal setting for relaxation and entertaining. Located in an exclusive gated community with 24/7 security, this property offers an unrivaled selection of luxury amenities: A large outdoor pool surrounded by lush tropical gardens and serene fountains, evoking peace and sophistication. An exclusive spa with a heated indoor pool, sauna, and hammam, designed for ultimate relaxation and well-being. A state-of-the-art gym for maintaining an active lifestyle. A co-working space fully equipped for those who value luxury and productivity. Perfectly positioned on the Golden Mile, where luxury, exclusivity, and the Mediterranean lifestyle blend seamlessly. This is a home for those who aspire to the extraordinary. Don't miss this unique opportunity! The abbreviated information document is available to you. Expenses: Taxes (ITP or VAT+AJD) + Notarial and registration expenses For more information and to schedule a visit, please do not hesitate to contact us. ERE