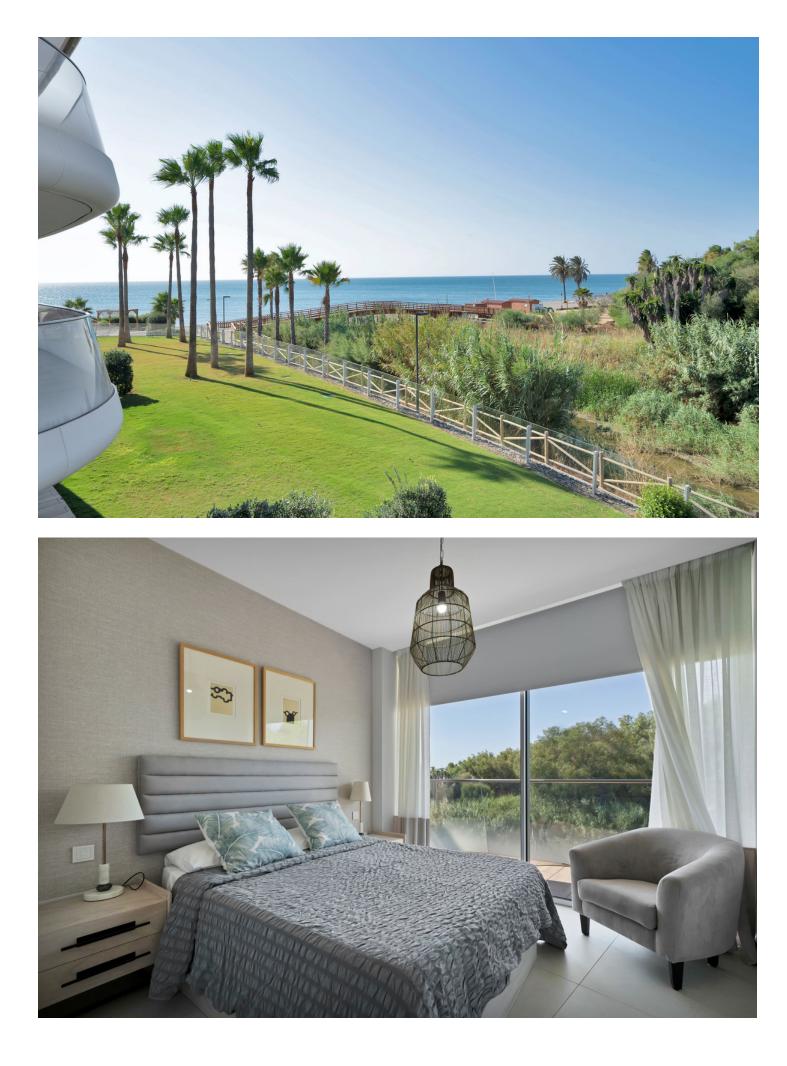

## Estepona Апартамент

Discover elegance and comfort in this magnificent 178 m<sup>2</sup> residence, located in a highly sought-after frontline beach development. The price includes 2 parking spaces and storage room. Situated on the first floor, this stunning property features 3 spacious bedrooms, 2 full bathrooms, and a guest toilet. Every detail has been carefully designed to maximize natural light and offer panoramic sea views through its spectacular floor-to-ceiling windows. The master suite and the second bedroom open onto a stunning private terrace, perfect for enjoying Mediterranean sunrises. The living room, seamlessly connected to the dining area and the contemporary kitchen, extends to another expansive terrace with direct views of the sparkling sea—an ideal setting for relaxation and entertaining. Located in an exclusive gated community with 24/7 security, this property offers an unrivaled selection of luxury amenities: A large outdoor pool surrounded by lush tropical gardens and serene fountains, evoking peace and sophistication. An exclusive spa with a heated indoor pool, sauna, and hammam, designed for ultimate relaxation and well-being. A state-of-the-art gym for maintaining an active lifestyle. A co-working space fully equipped for those who value luxury and productivity. Perfectly positioned on the Golden Mile, where luxury, exclusivity, and the Mediterranean lifestyle blend seamlessly. This is a home for those who aspire to the extraordinary. Don't miss this unique opportunity! The abbreviated information document is available to you. Expenses: Taxes (ITP or VAT+AJD) + Notarial and registration expenses For more information and to schedule a visit, please do not hesitate to contact us. ERE