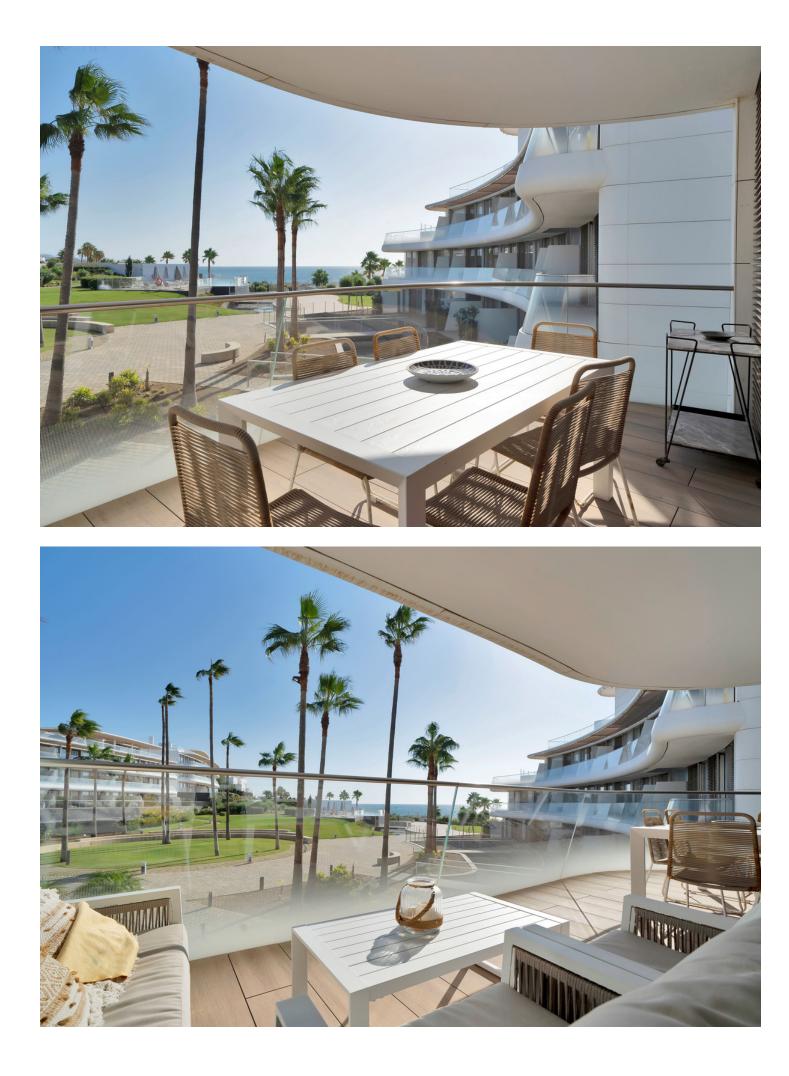

## Estepona Апартамент

Discover elegance and comfort in this magnificent 178 m<sup>2</sup> residence, located in a highly sought-after frontline beach development. The price includes 2 parking spaces and storage room. Situated on the first floor, this stunning property features 3 spacious bedrooms, 2 full bathrooms, and a guest toilet. Every detail has been carefully designed to maximize natural light and offer panoramic sea views through its spectacular floor-to-ceiling windows. The master suite and the second bedroom open onto a stunning private terrace, perfect for enjoying Mediterranean sunrises. The living room, seamlessly connected to the dining area and the contemporary kitchen, extends to another expansive terrace with direct views of the sparkling sea—an ideal setting for relaxation and entertaining. Located in an exclusive gated community with 24/7 security, this property offers an unrivaled selection of luxury amenities: A large outdoor pool surrounded by lush tropical gardens and serene fountains, evoking peace and sophistication. An exclusive spa with a heated indoor pool, sauna, and hammam, designed for ultimate relaxation and well-being. A state-of-the-art gym for maintaining an active lifestyle. A co-working space fully equipped for those who value luxury and productivity. Perfectly positioned on the Golden Mile, where luxury, exclusivity, and the Mediterranean lifestyle blend seamlessly. This is a home for those who aspire to the extraordinary. Don't miss this unique opportunity! The abbreviated information document is available to you. Expenses: Taxes (ITP or VAT+AJD) + Notarial and registration expenses For more information and to schedule a visit, please do not hesitate to contact us. ERE