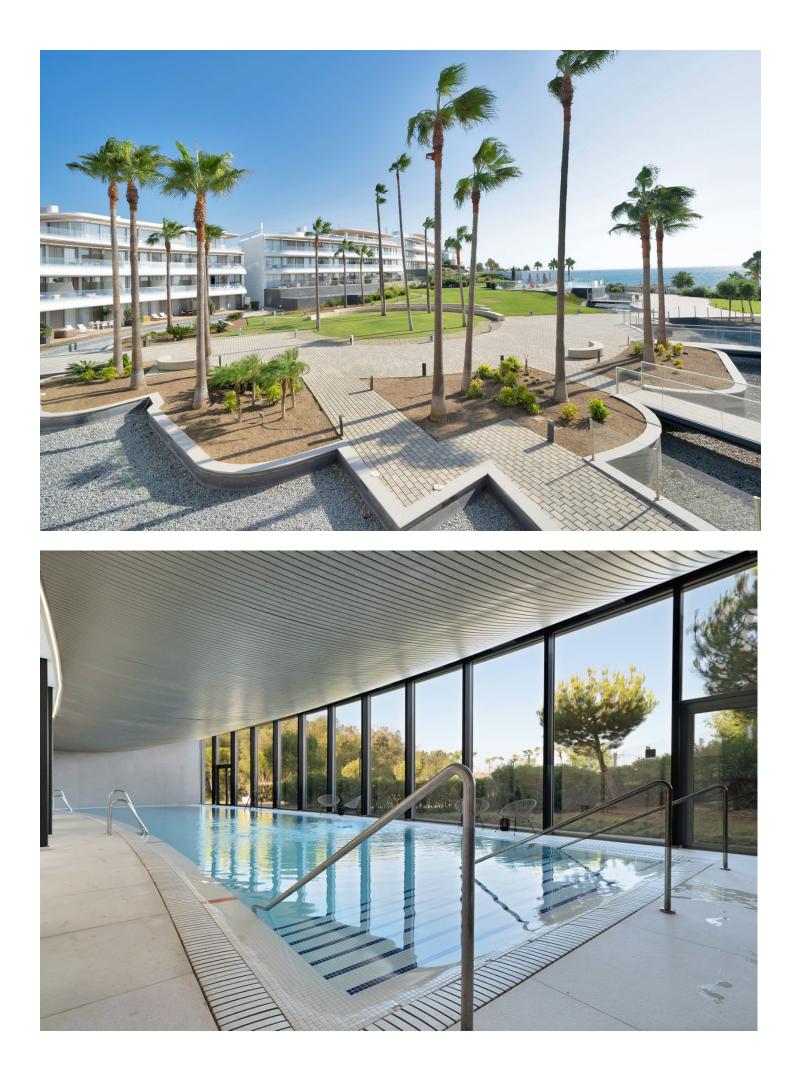

## Estepona Апартамент

Discover elegance and comfort in this magnificent 178 m<sup>2</sup> residence, located in a highly sought-after frontline beach development. The price includes 2 parking spaces and storage room. Situated on the first floor, this stunning property features 3 spacious bedrooms, 2 full bathrooms, and a guest toilet. Every detail has been carefully designed to maximize natural light and offer panoramic sea views through its spectacular floor-to-ceiling windows. The master suite and the second bedroom open onto a stunning private terrace, perfect for enjoying Mediterranean sunrises. The living room, seamlessly connected to the dining area and the contemporary kitchen, extends to another expansive terrace with direct views of the sparkling sea—an ideal setting for relaxation and entertaining. Located in an exclusive gated community with 24/7 security, this property offers an unrivaled selection of luxury amenities: A large outdoor pool surrounded by lush tropical gardens and serene fountains, evoking peace and sophistication. An exclusive spa with a heated indoor pool, sauna, and hammam, designed for ultimate relaxation and well-being. A state-of-the-art gym for maintaining an active lifestyle. A co-working space fully equipped for those who value luxury and productivity. Perfectly positioned on the Golden Mile, where luxury, exclusivity, and the Mediterranean lifestyle blend seamlessly. This is a home for those who aspire to the extraordinary. Don't miss this unique opportunity! The abbreviated information document is available to you. Expenses: Taxes (ITP or VAT+AJD) + Notarial and registration expenses For more information and to schedule a visit, please do not hesitate to contact us. ERE