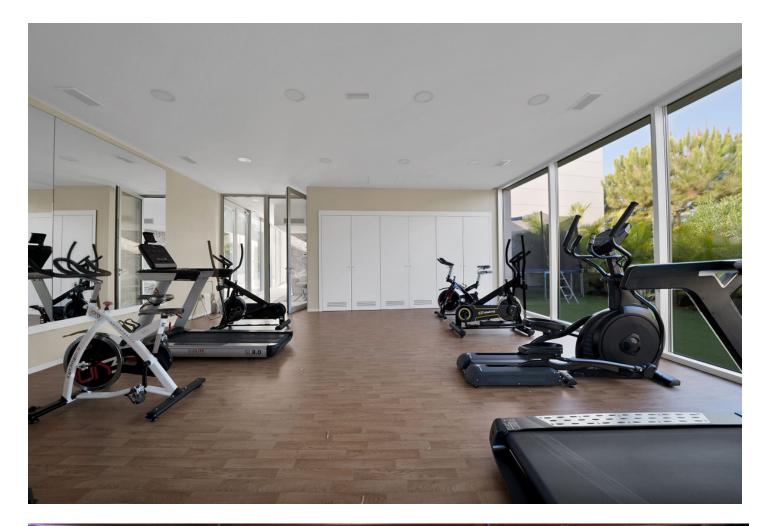

## Estepona Апартамент

Discover elegance and comfort in this magnificent 178 m<sup>2</sup> residence, located in a highly sought-after frontline beach development. The price includes 2 parking spaces and storage room. Situated on the first floor, this stunning property features 3 spacious bedrooms, 2 full bathrooms, and a guest toilet. Every detail has been carefully designed to maximize natural light and offer panoramic sea views through its spectacular floor-to-ceiling windows. The master suite and the second bedroom open onto a stunning private terrace, perfect for enjoying Mediterranean sunrises. The living room, seamlessly connected to the dining area and the contemporary kitchen, extends to another expansive terrace with direct views of the sparkling sea—an ideal setting for relaxation and entertaining. Located in an exclusive gated community with 24/7 security, this property offers an unrivaled selection of luxury amenities: A large outdoor pool surrounded by lush tropical gardens and serene fountains, evoking peace and sophistication. An exclusive spa with a heated indoor pool, sauna, and hammam, designed for ultimate relaxation and well-being. A state-of-the-art gym for maintaining an active lifestyle. A co-working space fully equipped for those who value luxury and productivity. Perfectly positioned on the Golden Mile, where luxury, exclusivity, and the Mediterranean lifestyle blend seamlessly. This is a home for those who aspire to the extraordinary. Don't miss this unique opportunity! The abbreviated information document is available to you. Expenses: Taxes (ITP or VAT+AJD) + Notarial and registration expenses For more information and to schedule a visit, please do not hesitate to contact us. ERE