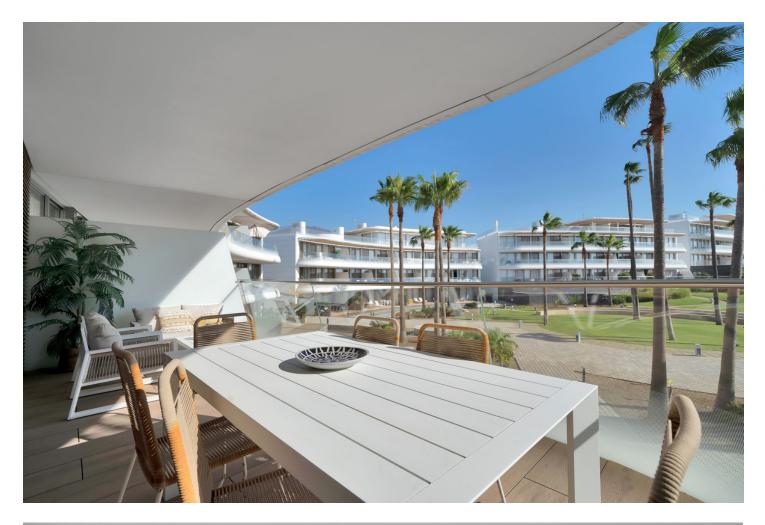

## Estepona Апартамент

Discover elegance and comfort in this magnificent 178 m<sup>2</sup> residence, located in a highly sought-after frontline beach development. The price includes 2 parking spaces and storage room. Situated on the first floor, this stunning property features 3 spacious bedrooms, 2 full bathrooms, and a guest toilet. Every detail has been carefully designed to maximize natural light and offer panoramic sea views through its spectacular floor-to-ceiling windows. The master suite and the second bedroom open onto a stunning private terrace, perfect for enjoying Mediterranean sunrises. The living room, seamlessly connected to the dining area and the contemporary kitchen, extends to another expansive terrace with direct views of the sparkling sea—an ideal setting for relaxation and entertaining. Located in an exclusive gated community with 24/7 security, this property offers an unrivaled selection of luxury amenities: A large outdoor pool surrounded by lush tropical gardens and serene fountains, evoking peace and sophistication. An exclusive spa with a heated indoor pool, sauna, and hammam, designed for ultimate relaxation and well-being. A state-of-the-art gym for maintaining an active lifestyle. A co-working space fully equipped for those who value luxury and productivity. Perfectly positioned on the Golden Mile, where luxury, exclusivity, and the Mediterranean lifestyle blend seamlessly. This is a home for those who aspire to the extraordinary. Don't miss this unique opportunity! The abbreviated information document is available to you. Expenses: Taxes (ITP or VAT+AJD) + Notarial and registration expenses For more information and to schedule a visit, please do not hesitate to contact us. ERE