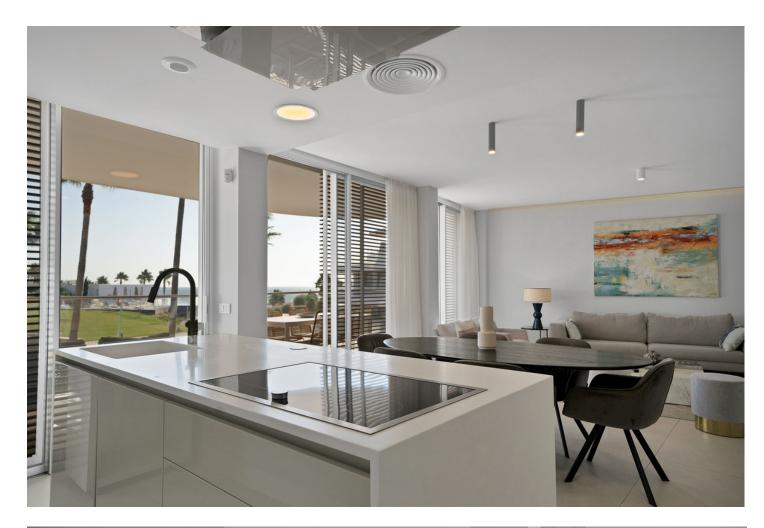

## Estepona Апартамент

Discover elegance and comfort in this magnificent 178 m<sup>2</sup> residence, located in a highly sought-after frontline beach development. The price includes 2 parking spaces and storage room. Situated on the first floor, this stunning property features 3 spacious bedrooms, 2 full bathrooms, and a guest toilet. Every detail has been carefully designed to maximize natural light and offer panoramic sea views through its spectacular floor-to-ceiling windows. The master suite and the second bedroom open onto a stunning private terrace, perfect for enjoying Mediterranean sunrises. The living room, seamlessly connected to the dining area and the contemporary kitchen, extends to another expansive terrace with direct views of the sparkling sea—an ideal setting for relaxation and entertaining. Located in an exclusive gated community with 24/7 security, this property offers an unrivaled selection of luxury amenities: A large outdoor pool surrounded by lush tropical gardens and serene fountains, evoking peace and sophistication. An exclusive spa with a heated indoor pool, sauna, and hammam, designed for ultimate relaxation and well-being. A state-of-the-art gym for maintaining an active lifestyle. A co-working space fully equipped for those who value luxury and productivity. Perfectly positioned on the Golden Mile, where luxury, exclusivity, and the Mediterranean lifestyle blend seamlessly. This is a home for those who aspire to the extraordinary. Don't miss this unique opportunity! The abbreviated information document is available to you. Expenses: Taxes (ITP or VAT+AJD) + Notarial and registration expenses For more information and to schedule a visit, please do not hesitate to contact us. ERE