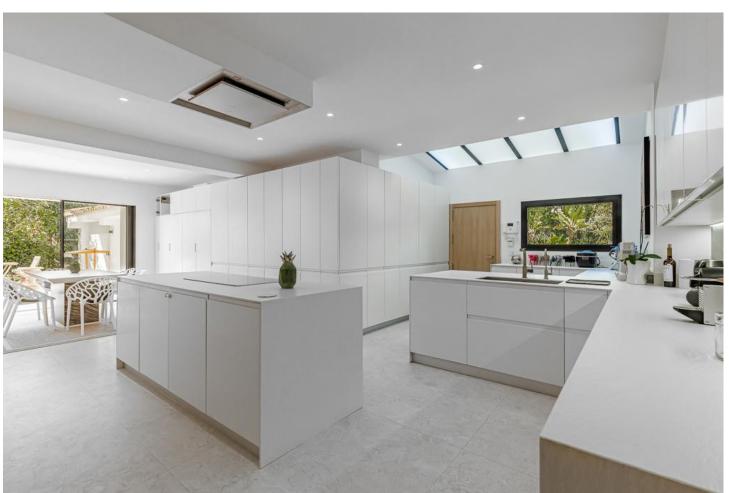

## Долгосрочная Аренда - Дом - Estepona 28.000€ / Месяц

Estepona Дом

8

7

800 m<sup>2</sup>

19500 m2

This unique estate is located in the picturesque Benahavis, close to the golf course, offering ample space for large families and groups of friends. The finca boasts a main house of 800m2, a dependance house of 200m2 with ample terraces, a private pool and lush garden, providing the perfect setting for relaxation and outdoor entertainment. This luxury villa is been fully renovated and available for rent with eight bedrooms, with a possibility of adding a ninth bedroom on a special request. The villa comprising of, a vast living room with a direct access to the terrace, a private dining room, a fully furnished modern kitchen, eight bedrooms en-suite, a gymnasium on the rooftop and a pilates room. The property offers a unique feature – an allotment with fresh vegetables and chickens for fresh eggs. Guests can even make use of the golf buggy provided to explore the surrounding finca. It can be rented to host special events or weddings, with different pricing options depending on whether the event includes the rental of the entire house or just the event space. This finca is ideal for those seeking a luxury lifestyle and wellness retreat. Private pilates, yoga classes, chauffeur, nanny, home cooking and massage can also be arranged to enhance your stay. Daily cleaning services are included from 8:30 am to 13:30 pm. Experience the epitome of luxury and privacy at this exquisite villa in Benahavis FEATURES & AMENITIES \* PRIVATE TERRACE \* LIVING ROOM \* AIR CONDITIONING \* CLOSE TO TOWN \* FULLY FURNISHED \* FULLY FITTED KITCHEN \* MOUNTAIN VIEW \* CLOSE TO GOLF \* UNCOVERED TERRACE \* GAMES ROOM