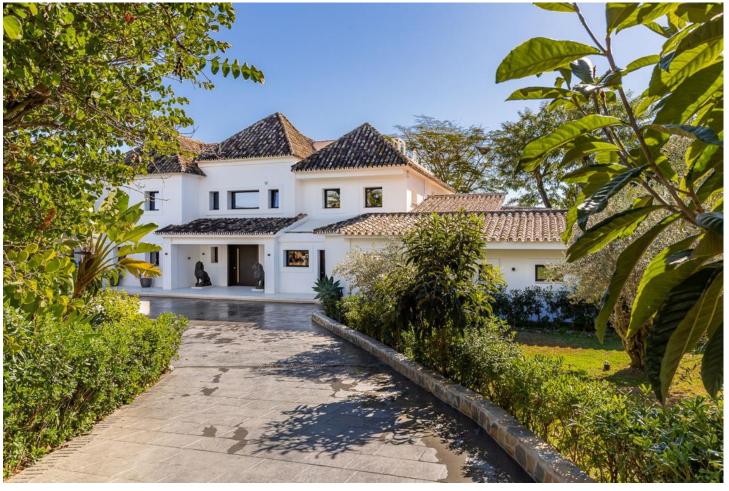

## Долгосрочная Аренда - Дом - Estepona 28.000€ / Месяц

Estepona Дом

8

7

800 m<sup>2</sup>

19500 m2

This unique estate is located in the picturesque Benahavis, close to the golf course, offering ample space for large families and groups of friends. The finca boasts a main house of 800m2, a dependance house of 200m2 with ample terraces, a private pool and lush garden, providing the perfect setting for relaxation and outdoor entertainment. This luxury villa is been fully renovated and available for rent with eight bedrooms, with a possibility of adding a ninth bedroom on a special request. The villa comprising of, a vast living room with a direct access to the terrace, a private dining room, a fully furnished modern kitchen, eight bedrooms en-suite, a gymnasium on the rooftop and a pilates room. The property offers a unique feature – an allotment with fresh vegetables and chickens for fresh eggs. Guests can even make use of the golf buggy provided to explore the surrounding finca. It can be rented to host special events or weddings, with different pricing options depending on whether the event includes the rental of the entire house or just the event space. This finca is ideal for those seeking a luxury lifestyle and wellness retreat. Private pilates, yoga classes, chauffeur, nanny, home cooking and massage can also be arranged to enhance your stay. Daily cleaning services are included from 8:30 am to 13:30 pm. Experience the epitome of luxury and privacy at this exquisite villa in Benahavis FEATURES & AMENITIES \* PRIVATE TERRACE \* LIVING ROOM \* AIR CONDITIONING \* CLOSE TO TOWN \* FULLY FURNISHED \* FULLY FITTED KITCHEN \* MOUNTAIN VIEW \* CLOSE TO GOLF \* UNCOVERED TERRACE \* GAMES ROOM