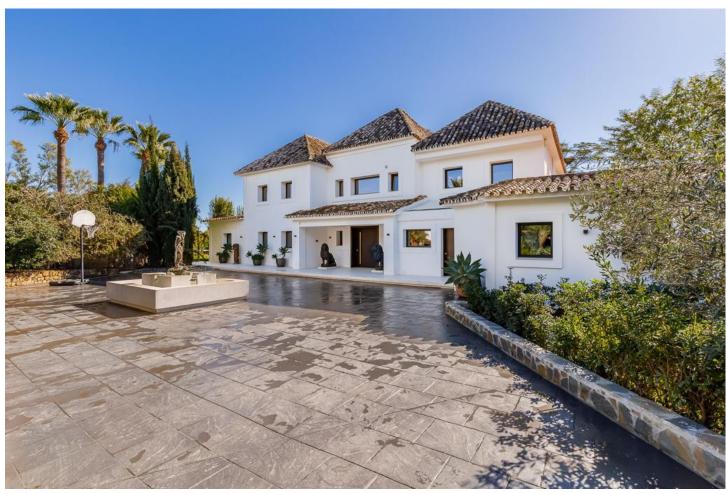

## Долгосрочная Аренда - Дом - Estepona 28.000€ / Месяц

Estepona Дом

8

7

800 m<sup>2</sup>

19500 m2

This unique estate is located in the picturesque Benahavis, close to the golf course, offering ample space for large families and groups of friends. The finca boasts a main house of 800m2, a dependance house of 200m2 with ample terraces, a private pool and lush garden, providing the perfect setting for relaxation and outdoor entertainment. This luxury villa is been fully renovated and available for rent with eight bedrooms, with a possibility of adding a ninth bedroom on a special request. The villa comprising of, a vast living room with a direct access to the terrace, a private dining room, a fully furnished modern kitchen, eight bedrooms en-suite, a gymnasium on the rooftop and a pilates room. The property offers a unique feature – an allotment with fresh vegetables and chickens for fresh eggs. Guests can even make use of the golf buggy provided to explore the surrounding finca. It can be rented to host special events or weddings, with different pricing options depending on whether the event includes the rental of the entire house or just the event space. This finca is ideal for those seeking a luxury lifestyle and wellness retreat. Private pilates, yoga classes, chauffeur, nanny, home cooking and massage can also be arranged to enhance your stay. Daily cleaning services are included from 8:30 am to 13:30 pm. Experience the epitome of luxury and privacy at this exquisite villa in Benahavis FEATURES & AMENITIES \* PRIVATE TERRACE \* LIVING ROOM \* AIR CONDITIONING \* CLOSE TO TOWN \* FULLY FURNISHED \* FULLY FITTED KITCHEN \* MOUNTAIN VIEW \* CLOSE TO GOLF \* UNCOVERED TERRACE \* GAMES ROOM