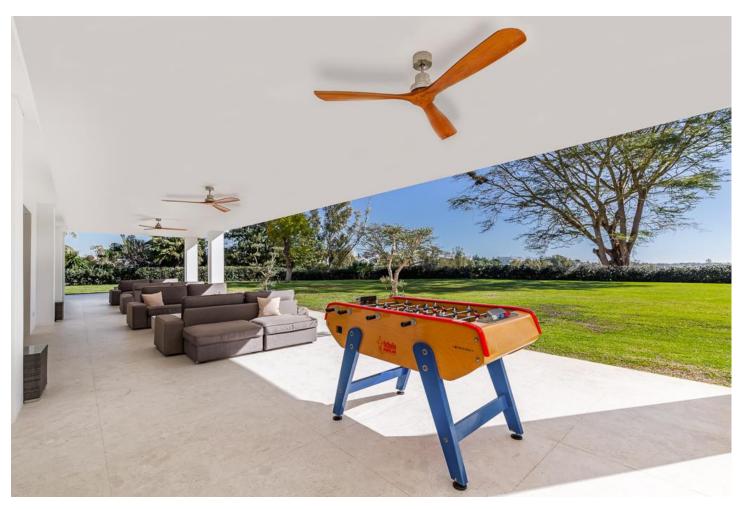

## Долгосрочная Аренда - Дом - Estepona 28.000€ / Месяц

Estepona Дом

8

7

800 m<sup>2</sup>

19500 m2

This unique estate is located in the picturesque Benahavis, close to the golf course, offering ample space for large families and groups of friends. The finca boasts a main house of 800m2, a dependance house of 200m2 with ample terraces, a private pool and lush garden, providing the perfect setting for relaxation and outdoor entertainment. This luxury villa is been fully renovated and available for rent with eight bedrooms, with a possibility of adding a ninth bedroom on a special request. The villa comprising of, a vast living room with a direct access to the terrace, a private dining room, a fully furnished modern kitchen, eight bedrooms en-suite, a gymnasium on the rooftop and a pilates room. The property offers a unique feature – an allotment with fresh vegetables and chickens for fresh eggs. Guests can even make use of the golf buggy provided to explore the surrounding finca. It can be rented to host special events or weddings, with different pricing options depending on whether the event includes the rental of the entire house or just the event space. This finca is ideal for those seeking a luxury lifestyle and wellness retreat. Private pilates, yoga classes, chauffeur, nanny, home cooking and massage can also be arranged to enhance your stay. Daily cleaning services are included from 8:30 am to 13:30 pm. Experience the epitome of luxury and privacy at this exquisite villa in Benahavis FEATURES & AMENITIES \* PRIVATE TERRACE \* LIVING ROOM \* AIR CONDITIONING \* CLOSE TO TOWN \* FULLY FURNISHED \* FULLY FITTED KITCHEN \* MOUNTAIN VIEW \* CLOSE TO GOLF \* UNCOVERED TERRACE \* GAMES ROOM