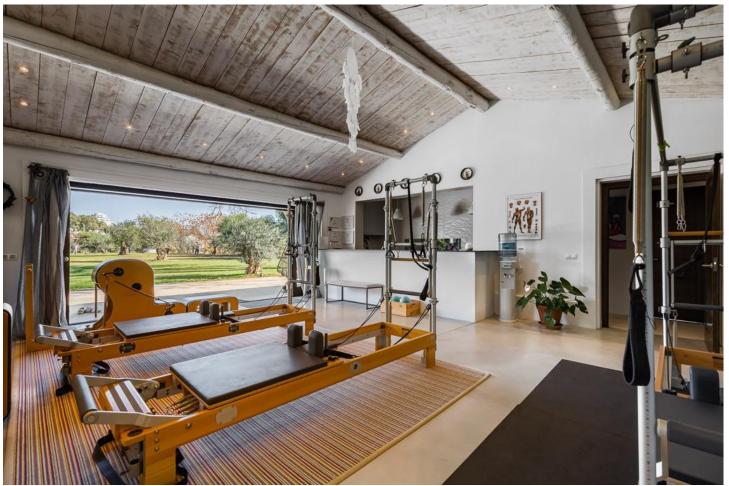

## Долгосрочная Аренда - Дом - Estepona 28.000€ / Месяц

Estepona Дом

8

7

800 m<sup>2</sup>

19500 m2

This unique estate is located in the picturesque Benahavis, close to the golf course, offering ample space for large families and groups of friends. The finca boasts a main house of 800m2, a dependance house of 200m2 with ample terraces, a private pool and lush garden, providing the perfect setting for relaxation and outdoor entertainment. This luxury villa is been fully renovated and available for rent with eight bedrooms, with a possibility of adding a ninth bedroom on a special request. The villa comprising of, a vast living room with a direct access to the terrace, a private dining room, a fully furnished modern kitchen, eight bedrooms en-suite, a gymnasium on the rooftop and a pilates room. The property offers a unique feature – an allotment with fresh vegetables and chickens for fresh eggs. Guests can even make use of the golf buggy provided to explore the surrounding finca. It can be rented to host special events or weddings, with different pricing options depending on whether the event includes the rental of the entire house or just the event space. This finca is ideal for those seeking a luxury lifestyle and wellness retreat. Private pilates, yoga classes, chauffeur, nanny, home cooking and massage can also be arranged to enhance your stay. Daily cleaning services are included from 8:30 am to 13:30 pm. Experience the epitome of luxury and privacy at this exquisite villa in Benahavis FEATURES & AMENITIES \* PRIVATE TERRACE \* LIVING ROOM \* AIR CONDITIONING \* CLOSE TO TOWN \* FULLY FURNISHED \* FULLY FITTED KITCHEN \* MOUNTAIN VIEW \* CLOSE TO GOLF \* UNCOVERED TERRACE \* GAMES ROOM