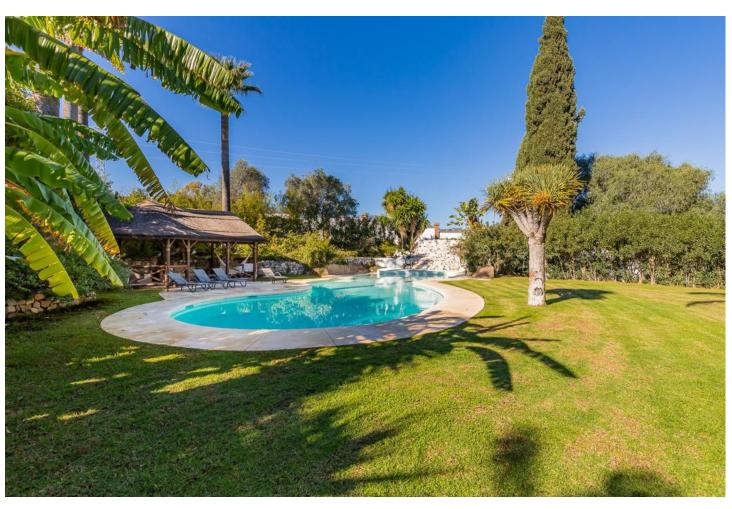

## Долгосрочная Аренда - Дом - Estepona 28.000€ / Месяц

Estepona Дом

8

7

800 m<sup>2</sup>

19500 m2

This unique estate is located in the picturesque Benahavis, close to the golf course, offering ample space for large families and groups of friends. The finca boasts a main house of 800m2, a dependance house of 200m2 with ample terraces, a private pool and lush garden, providing the perfect setting for relaxation and outdoor entertainment. This luxury villa is been fully renovated and available for rent with eight bedrooms, with a possibility of adding a ninth bedroom on a special request. The villa comprising of, a vast living room with a direct access to the terrace, a private dining room, a fully furnished modern kitchen, eight bedrooms en-suite, a gymnasium on the rooftop and a pilates room. The property offers a unique feature – an allotment with fresh vegetables and chickens for fresh eggs. Guests can even make use of the golf buggy provided to explore the surrounding finca. It can be rented to host special events or weddings, with different pricing options depending on whether the event includes the rental of the entire house or just the event space. This finca is ideal for those seeking a luxury lifestyle and wellness retreat. Private pilates, yoga classes, chauffeur, nanny, home cooking and massage can also be arranged to enhance your stay. Daily cleaning services are included from 8:30 am to 13:30 pm. Experience the epitome of luxury and privacy at this exquisite villa in Benahavis FEATURES & AMENITIES \* PRIVATE TERRACE \* LIVING ROOM \* AIR CONDITIONING \* CLOSE TO TOWN \* FULLY FURNISHED \* FULLY FITTED KITCHEN \* MOUNTAIN VIEW \* CLOSE TO GOLF \* UNCOVERED TERRACE \* GAMES ROOM