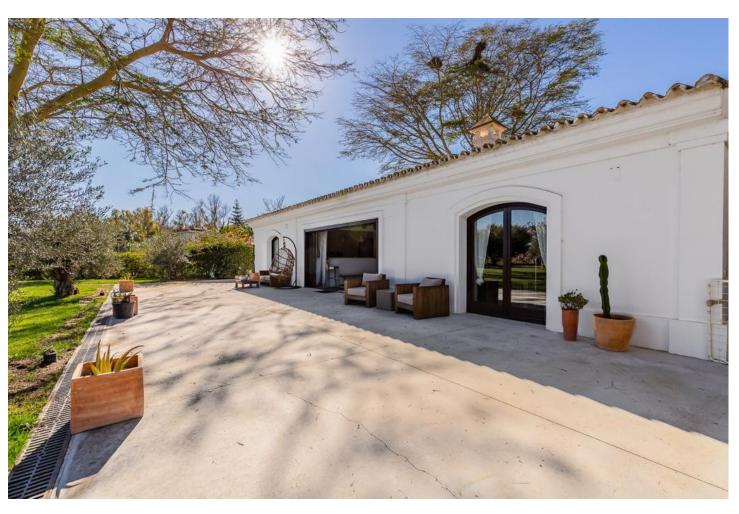

## Долгосрочная Аренда - Дом - Estepona 28.000€ / Месяц

Estepona Дом

8

7

800 m<sup>2</sup>

19500 m2

This unique estate is located in the picturesque Benahavis, close to the golf course, offering ample space for large families and groups of friends. The finca boasts a main house of 800m2, a dependance house of 200m2 with ample terraces, a private pool and lush garden, providing the perfect setting for relaxation and outdoor entertainment. This luxury villa is been fully renovated and available for rent with eight bedrooms, with a possibility of adding a ninth bedroom on a special request. The villa comprising of, a vast living room with a direct access to the terrace, a private dining room, a fully furnished modern kitchen, eight bedrooms en-suite, a gymnasium on the rooftop and a pilates room. The property offers a unique feature – an allotment with fresh vegetables and chickens for fresh eggs. Guests can even make use of the golf buggy provided to explore the surrounding finca. It can be rented to host special events or weddings, with different pricing options depending on whether the event includes the rental of the entire house or just the event space. This finca is ideal for those seeking a luxury lifestyle and wellness retreat. Private pilates, yoga classes, chauffeur, nanny, home cooking and massage can also be arranged to enhance your stay. Daily cleaning services are included from 8:30 am to 13:30 pm. Experience the epitome of luxury and privacy at this exquisite villa in Benahavis FEATURES & AMENITIES \* PRIVATE TERRACE \* LIVING ROOM \* AIR CONDITIONING \* CLOSE TO TOWN \* FULLY FURNISHED \* FULLY FITTED KITCHEN \* MOUNTAIN VIEW \* CLOSE TO GOLF \* UNCOVERED TERRACE \* GAMES ROOM