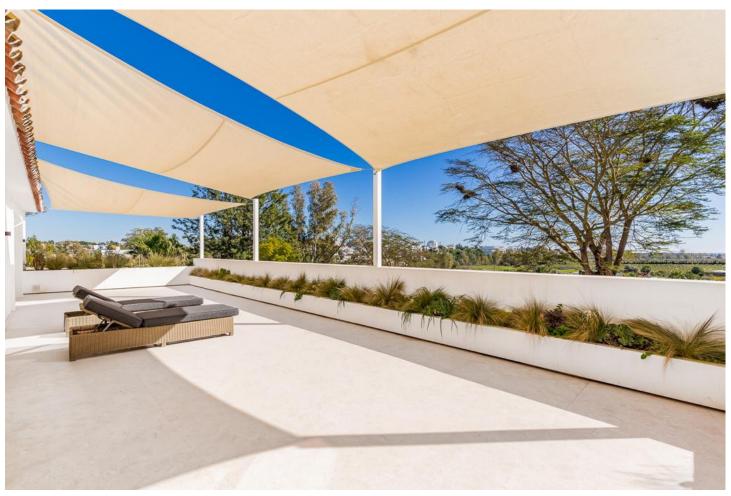

## Долгосрочная Аренда - Дом - Estepona 28.000€ / Месяц

Estepona Дом

8

7

800 m<sup>2</sup>

19500 m2

This unique estate is located in the picturesque Benahavis, close to the golf course, offering ample space for large families and groups of friends. The finca boasts a main house of 800m2, a dependance house of 200m2 with ample terraces, a private pool and lush garden, providing the perfect setting for relaxation and outdoor entertainment. This luxury villa is been fully renovated and available for rent with eight bedrooms, with a possibility of adding a ninth bedroom on a special request. The villa comprising of, a vast living room with a direct access to the terrace, a private dining room, a fully furnished modern kitchen, eight bedrooms en-suite, a gymnasium on the rooftop and a pilates room. The property offers a unique feature – an allotment with fresh vegetables and chickens for fresh eggs. Guests can even make use of the golf buggy provided to explore the surrounding finca. It can be rented to host special events or weddings, with different pricing options depending on whether the event includes the rental of the entire house or just the event space. This finca is ideal for those seeking a luxury lifestyle and wellness retreat. Private pilates, yoga classes, chauffeur, nanny, home cooking and massage can also be arranged to enhance your stay. Daily cleaning services are included from 8:30 am to 13:30 pm. Experience the epitome of luxury and privacy at this exquisite villa in Benahavis FEATURES & AMENITIES \* PRIVATE TERRACE \* LIVING ROOM \* AIR CONDITIONING \* CLOSE TO TOWN \* FULLY FURNISHED \* FULLY FITTED KITCHEN \* MOUNTAIN VIEW \* CLOSE TO GOLF \* UNCOVERED TERRACE \* GAMES ROOM