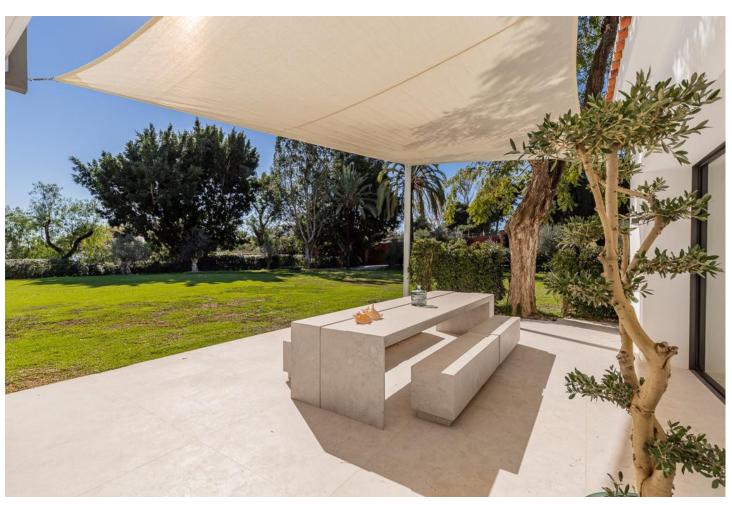

## Долгосрочная Аренда - Дом - Estepona 28.000€ / Месяц

Estepona Дом

8

7

800 m<sup>2</sup>

19500 m2

This unique estate is located in the picturesque Benahavis, close to the golf course, offering ample space for large families and groups of friends. The finca boasts a main house of 800m2, a dependance house of 200m2 with ample terraces, a private pool and lush garden, providing the perfect setting for relaxation and outdoor entertainment. This luxury villa is been fully renovated and available for rent with eight bedrooms, with a possibility of adding a ninth bedroom on a special request. The villa comprising of, a vast living room with a direct access to the terrace, a private dining room, a fully furnished modern kitchen, eight bedrooms en-suite, a gymnasium on the rooftop and a pilates room. The property offers a unique feature – an allotment with fresh vegetables and chickens for fresh eggs. Guests can even make use of the golf buggy provided to explore the surrounding finca. It can be rented to host special events or weddings, with different pricing options depending on whether the event includes the rental of the entire house or just the event space. This finca is ideal for those seeking a luxury lifestyle and wellness retreat. Private pilates, yoga classes, chauffeur, nanny, home cooking and massage can also be arranged to enhance your stay. Daily cleaning services are included from 8:30 am to 13:30 pm. Experience the epitome of luxury and privacy at this exquisite villa in Benahavis FEATURES & AMENITIES \* PRIVATE TERRACE \* LIVING ROOM \* AIR CONDITIONING \* CLOSE TO TOWN \* FULLY FURNISHED \* FULLY FITTED KITCHEN \* MOUNTAIN VIEW \* CLOSE TO GOLF \* UNCOVERED TERRACE \* GAMES ROOM