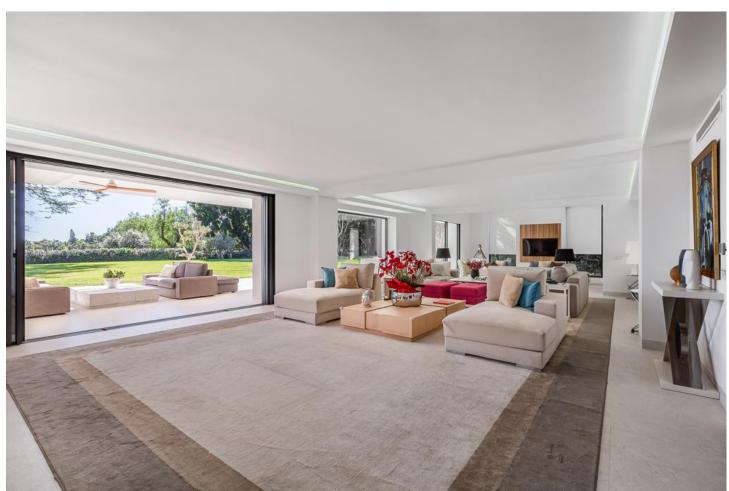

## Долгосрочная Аренда - Дом - Estepona 28.000€ / Месяц

Estepona Дом

8

7

800 m<sup>2</sup>

19500 m2

This unique estate is located in the picturesque Benahavis, close to the golf course, offering ample space for large families and groups of friends. The finca boasts a main house of 800m2, a dependance house of 200m2 with ample terraces, a private pool and lush garden, providing the perfect setting for relaxation and outdoor entertainment. This luxury villa is been fully renovated and available for rent with eight bedrooms, with a possibility of adding a ninth bedroom on a special request. The villa comprising of, a vast living room with a direct access to the terrace, a private dining room, a fully furnished modern kitchen, eight bedrooms en-suite, a gymnasium on the rooftop and a pilates room. The property offers a unique feature – an allotment with fresh vegetables and chickens for fresh eggs. Guests can even make use of the golf buggy provided to explore the surrounding finca. It can be rented to host special events or weddings, with different pricing options depending on whether the event includes the rental of the entire house or just the event space. This finca is ideal for those seeking a luxury lifestyle and wellness retreat. Private pilates, yoga classes, chauffeur, nanny, home cooking and massage can also be arranged to enhance your stay. Daily cleaning services are included from 8:30 am to 13:30 pm. Experience the epitome of luxury and privacy at this exquisite villa in Benahavis FEATURES & AMENITIES \* PRIVATE TERRACE \* LIVING ROOM \* AIR CONDITIONING \* CLOSE TO TOWN \* FULLY FURNISHED \* FULLY FITTED KITCHEN \* MOUNTAIN VIEW \* CLOSE TO GOLF \* UNCOVERED TERRACE \* GAMES ROOM