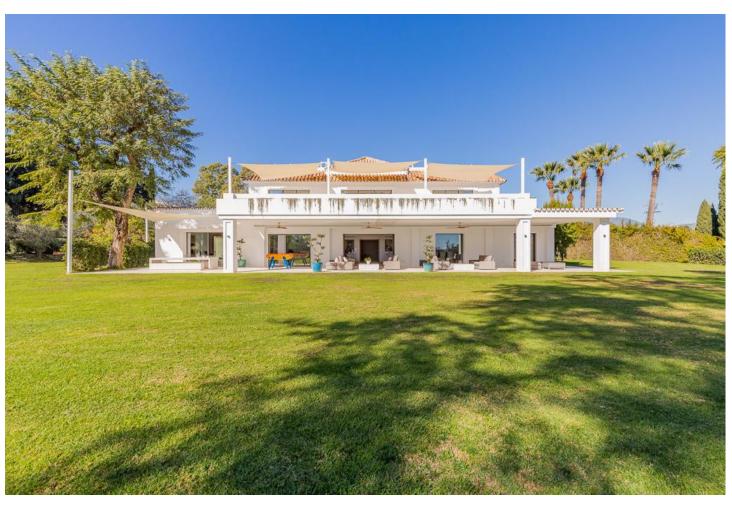

## Долгосрочная Аренда - Дом - Estepona 28.000€ / Месяц

Estepona Дом

8

7

800 m<sup>2</sup>

19500 m2

This unique estate is located in the picturesque Benahavis, close to the golf course, offering ample space for large families and groups of friends. The finca boasts a main house of 800m2, a dependance house of 200m2 with ample terraces, a private pool and lush garden, providing the perfect setting for relaxation and outdoor entertainment. This luxury villa is been fully renovated and available for rent with eight bedrooms, with a possibility of adding a ninth bedroom on a special request. The villa comprising of, a vast living room with a direct access to the terrace, a private dining room, a fully furnished modern kitchen, eight bedrooms en-suite, a gymnasium on the rooftop and a pilates room. The property offers a unique feature – an allotment with fresh vegetables and chickens for fresh eggs. Guests can even make use of the golf buggy provided to explore the surrounding finca. It can be rented to host special events or weddings, with different pricing options depending on whether the event includes the rental of the entire house or just the event space. This finca is ideal for those seeking a luxury lifestyle and wellness retreat. Private pilates, yoga classes, chauffeur, nanny, home cooking and massage can also be arranged to enhance your stay. Daily cleaning services are included from 8:30 am to 13:30 pm. Experience the epitome of luxury and privacy at this exquisite villa in Benahavis FEATURES & AMENITIES \* PRIVATE TERRACE \* LIVING ROOM \* AIR CONDITIONING \* CLOSE TO TOWN \* FULLY FURNISHED \* FULLY FITTED KITCHEN \* MOUNTAIN VIEW \* CLOSE TO GOLF \* UNCOVERED TERRACE \* GAMES ROOM