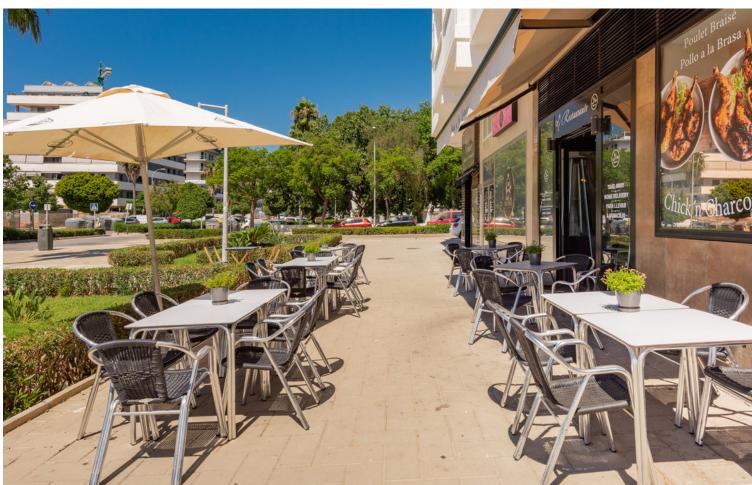

## Долгосрочная Аренда - Коммерческая - Marbella 2.800€ / Месяц

Marbella Коммерческая

1

OPPORTUNITY! Transfer price reduction! From 119.000 to 60.000 !!!! Chick'n Chic gives you the opportunity to acquire a profitable restaurant with a novel concept of healthy food based on French Cuisine with Chichen as its star ingredient. The business has already been successfully running for two years with a loyal customer base and excellent profitability. Its menu offers a wide variety of healthy, fresh and home made meals great for all family members. The restaurant is located in a new and developing area of New Andalucia very popular with local residents as well as Spanish and foreign holiday makers, just five minutes from the beach. The best equipped restaurant on the market!! Almost 120 M2 of customer area - Interior capacity for 55 diners - Terrace capacity for 60 diners. - Restaurants with a Soundproofing system in each pillar - Air conditioning - Surround sound - 2 bathrooms including disabled Almost 80 M2 approx. of service area - 2 kitchens, (one visible to customers and another in the back for cleaning) - 2 refrigerated chambers. - 3 refrigerators - 1 freezer - 2 industrial extractors - Charcoal grill - Chicken rotisserie - 2 industrial ovens - Large industrial stoves - 3 floor drain grates - Pastry bakery area - 2 bakery ovens - 1 plate warmer - Changing rooms and toilets for employees - Restaurant administration and control office, able to convert into a cold room to prepare cold dishes - Smoke outlet If you have always wanted to have your own restaurant business you need to see this one, call me to arrange your viewing. Transfer Price reduction to: [60,000 / Rental price: [2,800/month +VAT. BRF