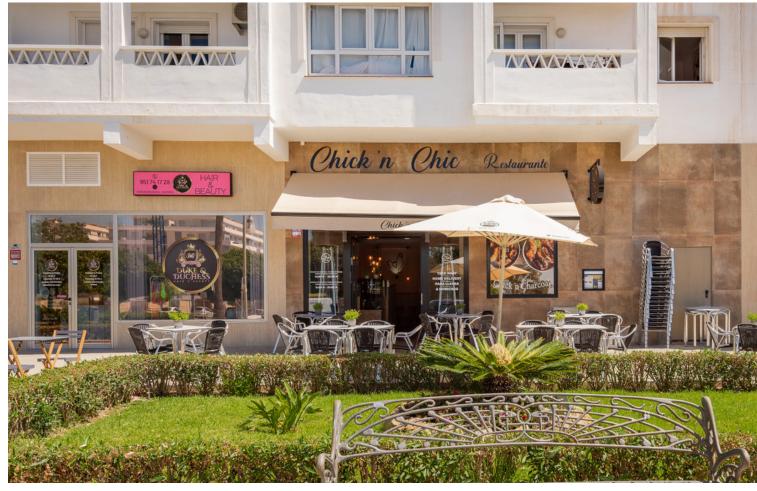

## Долгосрочная Аренда - Коммерческая - Marbella 2.800€ / Месяц

Marbella Коммерческая

1

OPPORTUNITY! Transfer price reduction! From 119.000 to 60.000 !!!! Chick'n Chic gives you the opportunity to acquire a profitable restaurant with a novel concept of healthy food based on French Cuisine with Chichen as its star ingredient. The business has already been successfully running for two years with a loyal customer base and excellent profitability. Its menu offers a wide variety of healthy, fresh and home made meals great for all family members. The restaurant is located in a new and developing area of New Andalucia very popular with local residents as well as Spanish and foreign holiday makers, just five minutes from the beach. The best equipped restaurant on the market!! Almost 120 M2 of customer area - Interior capacity for 55 diners - Terrace capacity for 60 diners. - Restaurants with a Soundproofing system in each pillar - Air conditioning - Surround sound - 2 bathrooms including disabled Almost 80 M2 approx. of service area - 2 kitchens, (one visible to customers and another in the back for cleaning) - 2 refrigerated chambers. - 3 refrigerators - 1 freezer - 2 industrial extractors - Charcoal grill - Chicken rotisserie - 2 industrial ovens - Large industrial stoves - 3 floor drain grates - Pastry bakery area - 2 bakery ovens - 1 plate warmer - Changing rooms and toilets for employees - Restaurant administration and control office, able to convert into a cold room to prepare cold dishes - Smoke outlet If you have always wanted to have your own restaurant business you need to see this one, call me to arrange your viewing. Transfer Price reduction to: [60,000 / Rental price: [2,800/month +VAT. BRF