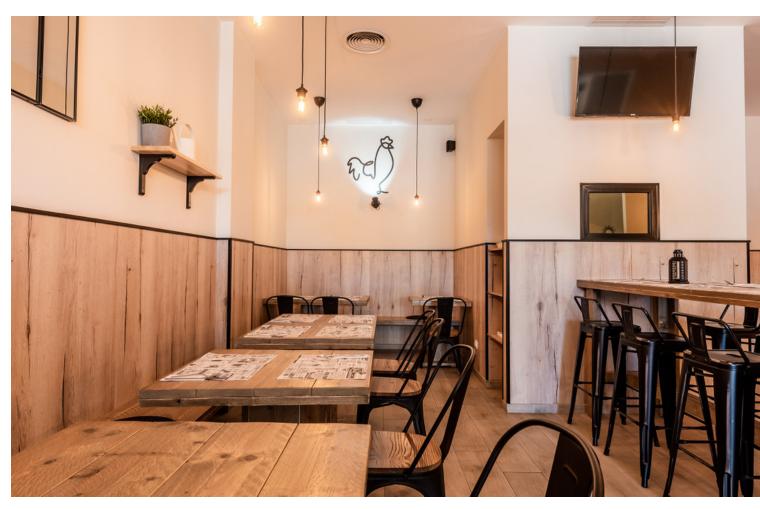

## Долгосрочная Аренда - Коммерческая - Marbella 2.800€ / Месяц

Marbella Коммерческая

1

OPPORTUNITY! Transfer price reduction! From 119.000 to 60.000 !!!! Chick'n Chic gives you the opportunity to acquire a profitable restaurant with a novel concept of healthy food based on French Cuisine with Chichen as its star ingredient. The business has already been successfully running for two years with a loyal customer base and excellent profitability. Its menu offers a wide variety of healthy, fresh and home made meals great for all family members. The restaurant is located in a new and developing area of New Andalucia very popular with local residents as well as Spanish and foreign holiday makers, just five minutes from the beach. The best equipped restaurant on the market!! Almost 120 M2 of customer area - Interior capacity for 55 diners - Terrace capacity for 60 diners. - Restaurants with a Soundproofing system in each pillar - Air conditioning - Surround sound - 2 bathrooms including disabled Almost 80 M2 approx. of service area - 2 kitchens, (one visible to customers and another in the back for cleaning) - 2 refrigerated chambers. - 3 refrigerators - 1 freezer - 2 industrial extractors - Charcoal grill - Chicken rotisserie - 2 industrial ovens - Large industrial stoves - 3 floor drain grates - Pastry bakery area - 2 bakery ovens - 1 plate warmer - Changing rooms and toilets for employees - Restaurant administration and control office, able to convert into a cold room to prepare cold dishes - Smoke outlet If you have always wanted to have your own restaurant business you need to see this one, call me to arrange your viewing. Transfer Price reduction to: [60,000 / Rental price: [2,800/month +VAT. BRF