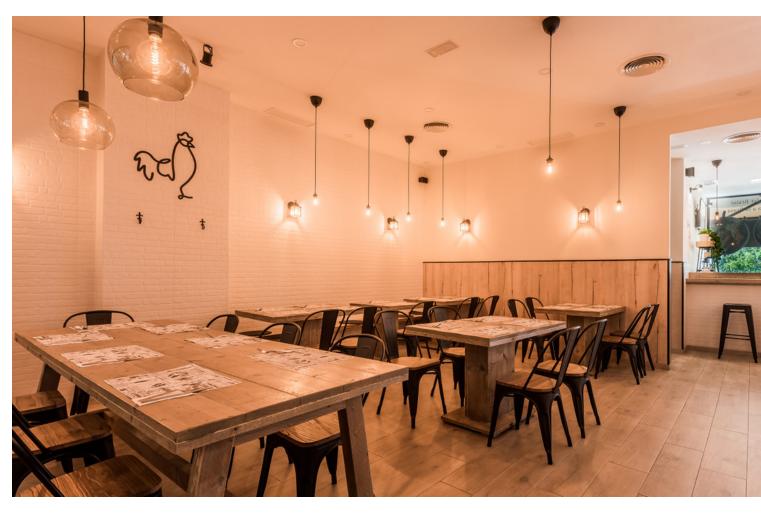

## Долгосрочная Аренда - Коммерческая - Marbella 2.800€ / Месяц

Marbella Коммерческая

1

OPPORTUNITY! Transfer price reduction! From 119.000 to 60.000 !!!! Chick'n Chic gives you the opportunity to acquire a profitable restaurant with a novel concept of healthy food based on French Cuisine with Chichen as its star ingredient. The business has already been successfully running for two years with a loyal customer base and excellent profitability. Its menu offers a wide variety of healthy, fresh and home made meals great for all family members. The restaurant is located in a new and developing area of New Andalucia very popular with local residents as well as Spanish and foreign holiday makers, just five minutes from the beach. The best equipped restaurant on the market!! Almost 120 M2 of customer area - Interior capacity for 55 diners - Terrace capacity for 60 diners. - Restaurants with a Soundproofing system in each pillar - Air conditioning - Surround sound - 2 bathrooms including disabled Almost 80 M2 approx. of service area - 2 kitchens, (one visible to customers and another in the back for cleaning) - 2 refrigerated chambers. - 3 refrigerators - 1 freezer - 2 industrial extractors - Charcoal grill - Chicken rotisserie - 2 industrial ovens - Large industrial stoves - 3 floor drain grates - Pastry bakery area - 2 bakery ovens - 1 plate warmer - Changing rooms and toilets for employees - Restaurant administration and control office, able to convert into a cold room to prepare cold dishes - Smoke outlet If you have always wanted to have your own restaurant business you need to see this one, call me to arrange your viewing. Transfer Price reduction to: [60,000 / Rental price: [2,800/month +VAT. BRF