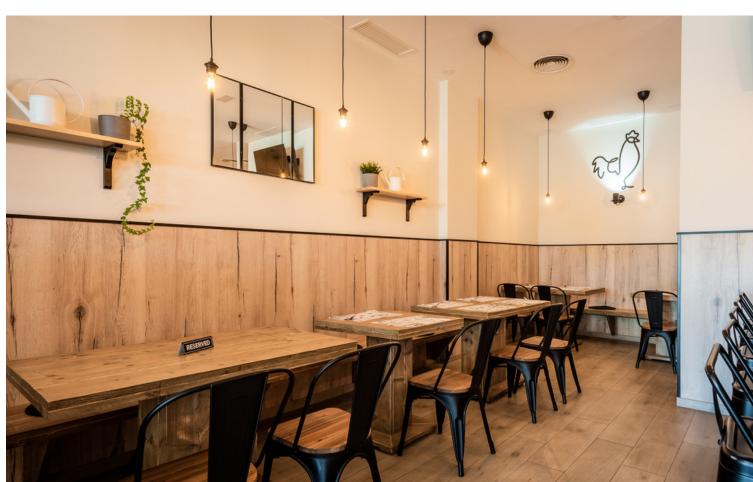

## Долгосрочная Аренда - Коммерческая - Marbella 2.800€ / Месяц

Marbella Коммерческая

1

OPPORTUNITY! Transfer price reduction! From 119.000 to 60.000 !!!! Chick'n Chic gives you the opportunity to acquire a profitable restaurant with a novel concept of healthy food based on French Cuisine with Chichen as its star ingredient. The business has already been successfully running for two years with a loyal customer base and excellent profitability. Its menu offers a wide variety of healthy, fresh and home made meals great for all family members. The restaurant is located in a new and developing area of New Andalucia very popular with local residents as well as Spanish and foreign holiday makers, just five minutes from the beach. The best equipped restaurant on the market!! Almost 120 M2 of customer area - Interior capacity for 55 diners - Terrace capacity for 60 diners. - Restaurants with a Soundproofing system in each pillar - Air conditioning - Surround sound - 2 bathrooms including disabled Almost 80 M2 approx. of service area - 2 kitchens, (one visible to customers and another in the back for cleaning) - 2 refrigerated chambers. - 3 refrigerators - 1 freezer - 2 industrial extractors - Charcoal grill - Chicken rotisserie - 2 industrial ovens - Large industrial stoves - 3 floor drain grates - Pastry bakery area - 2 bakery ovens - 1 plate warmer - Changing rooms and toilets for employees - Restaurant administration and control office, able to convert into a cold room to prepare cold dishes - Smoke outlet If you have always wanted to have your own restaurant business you need to see this one, call me to arrange your viewing. Transfer Price reduction to: [60,000 / Rental price: [2,800/month +VAT. BRF