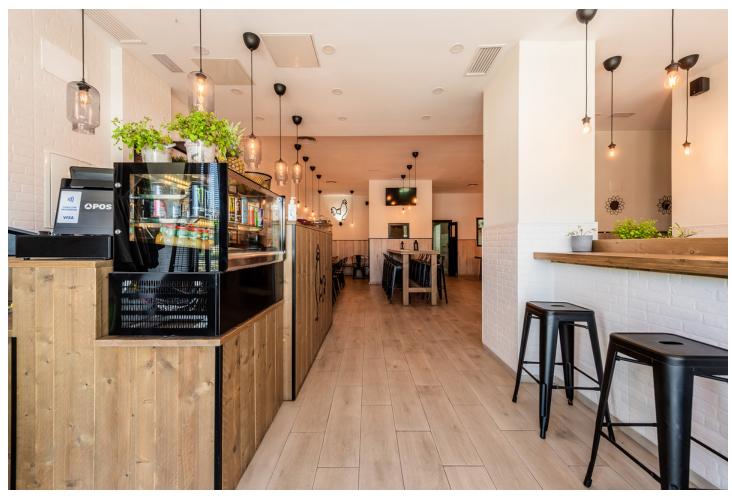

## Долгосрочная Аренда - Коммерческая - Marbella 2.800€ / Месяц

Marbella Коммерческая

1

OPPORTUNITY! Transfer price reduction! From 119.000 to 60.000 !!!! Chick'n Chic gives you the opportunity to acquire a profitable restaurant with a novel concept of healthy food based on French Cuisine with Chichen as its star ingredient. The business has already been successfully running for two years with a loyal customer base and excellent profitability. Its menu offers a wide variety of healthy, fresh and home made meals great for all family members. The restaurant is located in a new and developing area of New Andalucia very popular with local residents as well as Spanish and foreign holiday makers, just five minutes from the beach. The best equipped restaurant on the market!! Almost 120 M2 of customer area - Interior capacity for 55 diners - Terrace capacity for 60 diners. - Restaurants with a Soundproofing system in each pillar - Air conditioning - Surround sound - 2 bathrooms including disabled Almost 80 M2 approx. of service area - 2 kitchens, (one visible to customers and another in the back for cleaning) - 2 refrigerated chambers. - 3 refrigerators - 1 freezer - 2 industrial extractors - Charcoal grill - Chicken rotisserie - 2 industrial ovens - Large industrial stoves - 3 floor drain grates - Pastry bakery area - 2 bakery ovens - 1 plate warmer - Changing rooms and toilets for employees - Restaurant administration and control office, able to convert into a cold room to prepare cold dishes - Smoke outlet If you have always wanted to have your own restaurant business you need to see this one, call me to arrange your viewing. Transfer Price reduction to: [60,000 / Rental price: [2,800/month +VAT. BRF