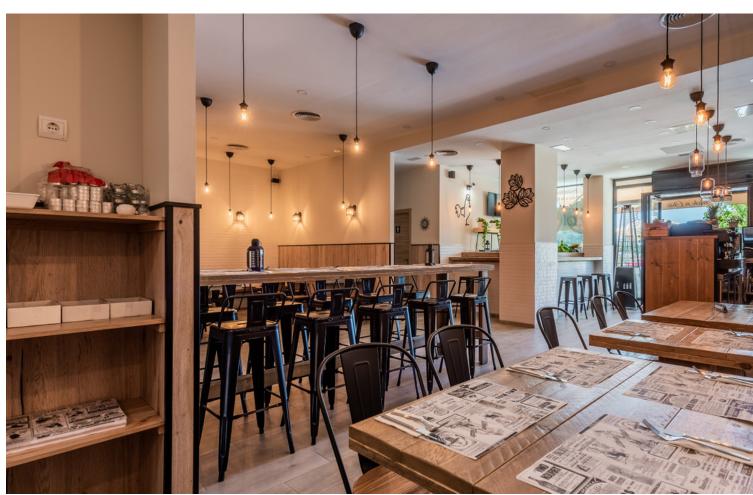

## Долгосрочная Аренда - Коммерческая - Marbella 2.800€ / Месяц

Marbella Коммерческая

1

OPPORTUNITY! Transfer price reduction! From 119.000 to 60.000 !!!! Chick'n Chic gives you the opportunity to acquire a profitable restaurant with a novel concept of healthy food based on French Cuisine with Chichen as its star ingredient. The business has already been successfully running for two years with a loyal customer base and excellent profitability. Its menu offers a wide variety of healthy, fresh and home made meals great for all family members. The restaurant is located in a new and developing area of New Andalucia very popular with local residents as well as Spanish and foreign holiday makers, just five minutes from the beach. The best equipped restaurant on the market!! Almost 120 M2 of customer area - Interior capacity for 55 diners - Terrace capacity for 60 diners. - Restaurants with a Soundproofing system in each pillar - Air conditioning - Surround sound - 2 bathrooms including disabled Almost 80 M2 approx. of service area - 2 kitchens, (one visible to customers and another in the back for cleaning) - 2 refrigerated chambers. - 3 refrigerators - 1 freezer - 2 industrial extractors - Charcoal grill - Chicken rotisserie - 2 industrial ovens - Large industrial stoves - 3 floor drain grates - Pastry bakery area - 2 bakery ovens - 1 plate warmer - Changing rooms and toilets for employees - Restaurant administration and control office, able to convert into a cold room to prepare cold dishes - Smoke outlet If you have always wanted to have your own restaurant business you need to see this one, call me to arrange your viewing. Transfer Price reduction to: [60,000 / Rental price: [2,800/month +VAT. BRF