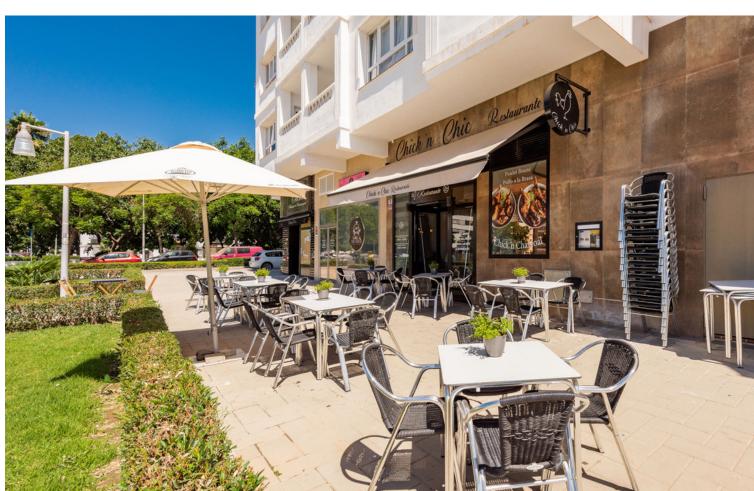

## Долгосрочная Аренда - Коммерческая - Marbella 2.800€ / Месяц

Marbella Коммерческая

1

OPPORTUNITY! Transfer price reduction! From 119.000 to 60.000 !!!! Chick'n Chic gives you the opportunity to acquire a profitable restaurant with a novel concept of healthy food based on French Cuisine with Chichen as its star ingredient. The business has already been successfully running for two years with a loyal customer base and excellent profitability. Its menu offers a wide variety of healthy, fresh and home made meals great for all family members. The restaurant is located in a new and developing area of New Andalucia very popular with local residents as well as Spanish and foreign holiday makers, just five minutes from the beach. The best equipped restaurant on the market!! Almost 120 M2 of customer area - Interior capacity for 55 diners - Terrace capacity for 60 diners. - Restaurants with a Soundproofing system in each pillar - Air conditioning - Surround sound - 2 bathrooms including disabled Almost 80 M2 approx. of service area - 2 kitchens, (one visible to customers and another in the back for cleaning) - 2 refrigerated chambers. - 3 refrigerators - 1 freezer - 2 industrial extractors - Charcoal grill - Chicken rotisserie - 2 industrial ovens - Large industrial stoves - 3 floor drain grates - Pastry bakery area - 2 bakery ovens - 1 plate warmer - Changing rooms and toilets for employees - Restaurant administration and control office, able to convert into a cold room to prepare cold dishes - Smoke outlet If you have always wanted to have your own restaurant business you need to see this one, call me to arrange your viewing. Transfer Price reduction to: [60,000 / Rental price: [2,800/month +VAT. BRF