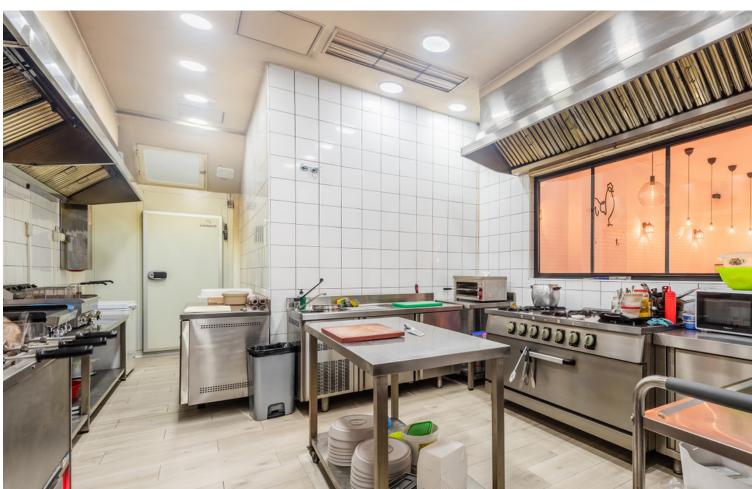

## Долгосрочная Аренда - Коммерческая - Marbella 2.800€ / Месяц

Marbella Коммерческая

1

OPPORTUNITY! Transfer price reduction! From 119.000 to 60.000 !!!! Chick'n Chic gives you the opportunity to acquire a profitable restaurant with a novel concept of healthy food based on French Cuisine with Chichen as its star ingredient. The business has already been successfully running for two years with a loyal customer base and excellent profitability. Its menu offers a wide variety of healthy, fresh and home made meals great for all family members. The restaurant is located in a new and developing area of New Andalucia very popular with local residents as well as Spanish and foreign holiday makers, just five minutes from the beach. The best equipped restaurant on the market!! Almost 120 M2 of customer area - Interior capacity for 55 diners - Terrace capacity for 60 diners. - Restaurants with a Soundproofing system in each pillar - Air conditioning - Surround sound - 2 bathrooms including disabled Almost 80 M2 approx. of service area - 2 kitchens, (one visible to customers and another in the back for cleaning) - 2 refrigerated chambers. - 3 refrigerators - 1 freezer - 2 industrial extractors - Charcoal grill - Chicken rotisserie - 2 industrial ovens - Large industrial stoves - 3 floor drain grates - Pastry bakery area - 2 bakery ovens - 1 plate warmer - Changing rooms and toilets for employees - Restaurant administration and control office, able to convert into a cold room to prepare cold dishes - Smoke outlet If you have always wanted to have your own restaurant business you need to see this one, call me to arrange your viewing. Transfer Price reduction to: [60,000 / Rental price: [2,800/month +VAT. BRF