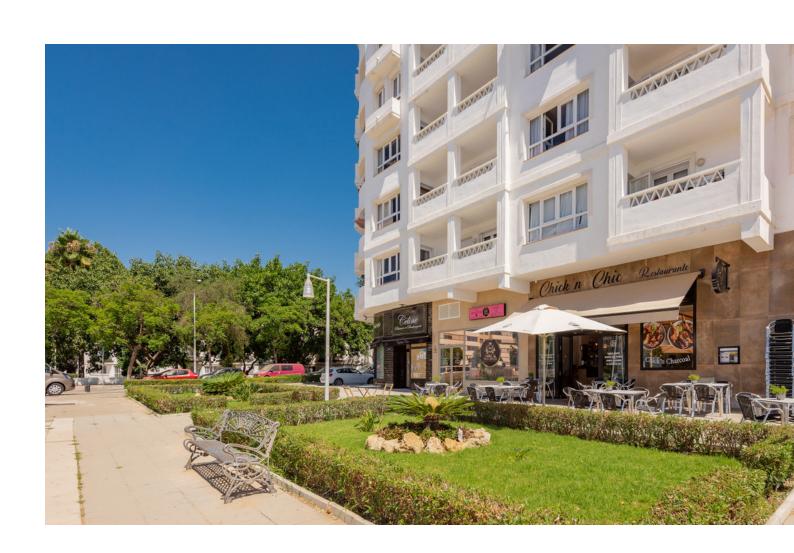

## Долгосрочная Аренда - Коммерческая - Marbella 2.800€ / Месяц

Marbella Коммерческая

1

OPPORTUNITY! Transfer price reduction! From 119.000 to 60.000 !!!! Chick'n Chic gives you the opportunity to acquire a profitable restaurant with a novel concept of healthy food based on French Cuisine with Chichen as its star ingredient. The business has already been successfully running for two years with a loyal customer base and excellent profitability. Its menu offers a wide variety of healthy, fresh and home made meals great for all family members. The restaurant is located in a new and developing area of New Andalucia very popular with local residents as well as Spanish and foreign holiday makers, just five minutes from the beach. The best equipped restaurant on the market!! Almost 120 M2 of customer area - Interior capacity for 55 diners - Terrace capacity for 60 diners. - Restaurants with a Soundproofing system in each pillar - Air conditioning - Surround sound - 2 bathrooms including disabled Almost 80 M2 approx. of service area - 2 kitchens, (one visible to customers and another in the back for cleaning) - 2 refrigerated chambers. - 3 refrigerators - 1 freezer - 2 industrial extractors - Charcoal grill - Chicken rotisserie - 2 industrial ovens - Large industrial stoves - 3 floor drain grates - Pastry bakery area - 2 bakery ovens - 1 plate warmer - Changing rooms and toilets for employees - Restaurant administration and control office, able to convert into a cold room to prepare cold dishes - Smoke outlet If you have always wanted to have your own restaurant business you need to see this one, call me to arrange your viewing. Transfer Price reduction to: [60,000 / Rental price: [2,800/month +VAT. BRF