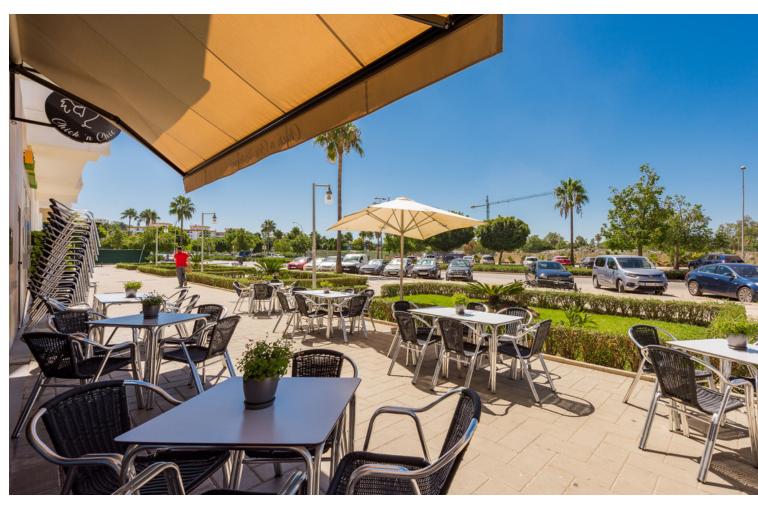

## Долгосрочная Аренда - Коммерческая - Marbella 2.800€ / Месяц

Marbella Коммерческая

1

OPPORTUNITY! Transfer price reduction! From 119.000 to 60.000 !!!! Chick'n Chic gives you the opportunity to acquire a profitable restaurant with a novel concept of healthy food based on French Cuisine with Chichen as its star ingredient. The business has already been successfully running for two years with a loyal customer base and excellent profitability. Its menu offers a wide variety of healthy, fresh and home made meals great for all family members. The restaurant is located in a new and developing area of New Andalucia very popular with local residents as well as Spanish and foreign holiday makers, just five minutes from the beach. The best equipped restaurant on the market!! Almost 120 M2 of customer area - Interior capacity for 55 diners - Terrace capacity for 60 diners. - Restaurants with a Soundproofing system in each pillar - Air conditioning - Surround sound - 2 bathrooms including disabled Almost 80 M2 approx. of service area - 2 kitchens, (one visible to customers and another in the back for cleaning) - 2 refrigerated chambers. - 3 refrigerators - 1 freezer - 2 industrial extractors - Charcoal grill - Chicken rotisserie - 2 industrial ovens - Large industrial stoves - 3 floor drain grates - Pastry bakery area - 2 bakery ovens - 1 plate warmer - Changing rooms and toilets for employees - Restaurant administration and control office, able to convert into a cold room to prepare cold dishes - Smoke outlet If you have always wanted to have your own restaurant business you need to see this one, call me to arrange your viewing. Transfer Price reduction to: [60,000 / Rental price: [2,800/month +VAT. BRF