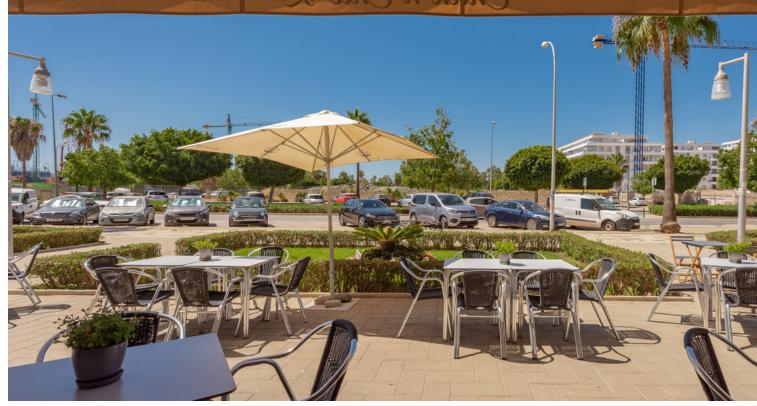

## Долгосрочная Аренда - Коммерческая - Marbella 2.800€ / Месяц

Marbella Коммерческая

1

OPPORTUNITY! Transfer price reduction! From 119.000 to 60.000 !!!! Chick'n Chic gives you the opportunity to acquire a profitable restaurant with a novel concept of healthy food based on French Cuisine with Chichen as its star ingredient. The business has already been successfully running for two years with a loyal customer base and excellent profitability. Its menu offers a wide variety of healthy, fresh and home made meals great for all family members. The restaurant is located in a new and developing area of New Andalucia very popular with local residents as well as Spanish and foreign holiday makers, just five minutes from the beach. The best equipped restaurant on the market!! Almost 120 M2 of customer area - Interior capacity for 55 diners - Terrace capacity for 60 diners. - Restaurants with a Soundproofing system in each pillar - Air conditioning - Surround sound - 2 bathrooms including disabled Almost 80 M2 approx. of service area - 2 kitchens, (one visible to customers and another in the back for cleaning) - 2 refrigerated chambers. - 3 refrigerators - 1 freezer - 2 industrial extractors - Charcoal grill - Chicken rotisserie - 2 industrial ovens - Large industrial stoves - 3 floor drain grates - Pastry bakery area - 2 bakery ovens - 1 plate warmer - Changing rooms and toilets for employees - Restaurant administration and control office, able to convert into a cold room to prepare cold dishes - Smoke outlet If you have always wanted to have your own restaurant business you need to see this one, call me to arrange your viewing. Transfer Price reduction to: [60,000 / Rental price: [2,800/month +VAT. BRF