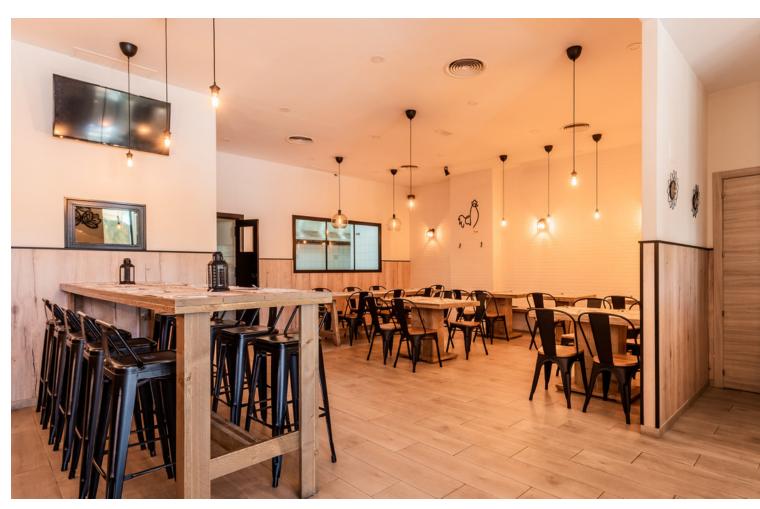

## Долгосрочная Аренда - Коммерческая - Marbella 2.800€ / Месяц

Marbella Коммерческая

1

OPPORTUNITY! Transfer price reduction! From 119.000 to 60.000 !!!! Chick'n Chic gives you the opportunity to acquire a profitable restaurant with a novel concept of healthy food based on French Cuisine with Chichen as its star ingredient. The business has already been successfully running for two years with a loyal customer base and excellent profitability. Its menu offers a wide variety of healthy, fresh and home made meals great for all family members. The restaurant is located in a new and developing area of New Andalucia very popular with local residents as well as Spanish and foreign holiday makers, just five minutes from the beach. The best equipped restaurant on the market!! Almost 120 M2 of customer area - Interior capacity for 55 diners - Terrace capacity for 60 diners. - Restaurants with a Soundproofing system in each pillar - Air conditioning - Surround sound - 2 bathrooms including disabled Almost 80 M2 approx. of service area - 2 kitchens, (one visible to customers and another in the back for cleaning) - 2 refrigerated chambers. - 3 refrigerators - 1 freezer - 2 industrial extractors - Charcoal grill - Chicken rotisserie - 2 industrial ovens - Large industrial stoves - 3 floor drain grates - Pastry bakery area - 2 bakery ovens - 1 plate warmer - Changing rooms and toilets for employees - Restaurant administration and control office, able to convert into a cold room to prepare cold dishes - Smoke outlet If you have always wanted to have your own restaurant business you need to see this one, call me to arrange your viewing. Transfer Price reduction to: [60,000 / Rental price: [2,800/month +VAT. BRF