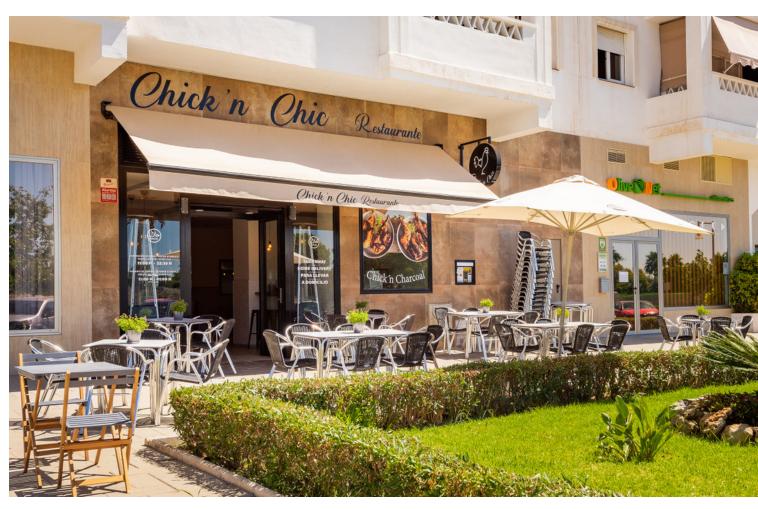

## Долгосрочная Аренда - Коммерческая - Marbella 2.800€ / Месяц

Marbella Коммерческая

1

OPPORTUNITY! Transfer price reduction! From 119.000 to 60.000 !!!! Chick'n Chic gives you the opportunity to acquire a profitable restaurant with a novel concept of healthy food based on French Cuisine with Chichen as its star ingredient. The business has already been successfully running for two years with a loyal customer base and excellent profitability. Its menu offers a wide variety of healthy, fresh and home made meals great for all family members. The restaurant is located in a new and developing area of New Andalucia very popular with local residents as well as Spanish and foreign holiday makers, just five minutes from the beach. The best equipped restaurant on the market!! Almost 120 M2 of customer area - Interior capacity for 55 diners - Terrace capacity for 60 diners. - Restaurants with a Soundproofing system in each pillar - Air conditioning - Surround sound - 2 bathrooms including disabled Almost 80 M2 approx. of service area - 2 kitchens, (one visible to customers and another in the back for cleaning) - 2 refrigerated chambers. - 3 refrigerators - 1 freezer - 2 industrial extractors - Charcoal grill - Chicken rotisserie - 2 industrial ovens - Large industrial stoves - 3 floor drain grates - Pastry bakery area - 2 bakery ovens - 1 plate warmer - Changing rooms and toilets for employees - Restaurant administration and control office, able to convert into a cold room to prepare cold dishes - Smoke outlet If you have always wanted to have your own restaurant business you need to see this one, call me to arrange your viewing. Transfer Price reduction to: [60,000 / Rental price: [2,800/month +VAT. BRF