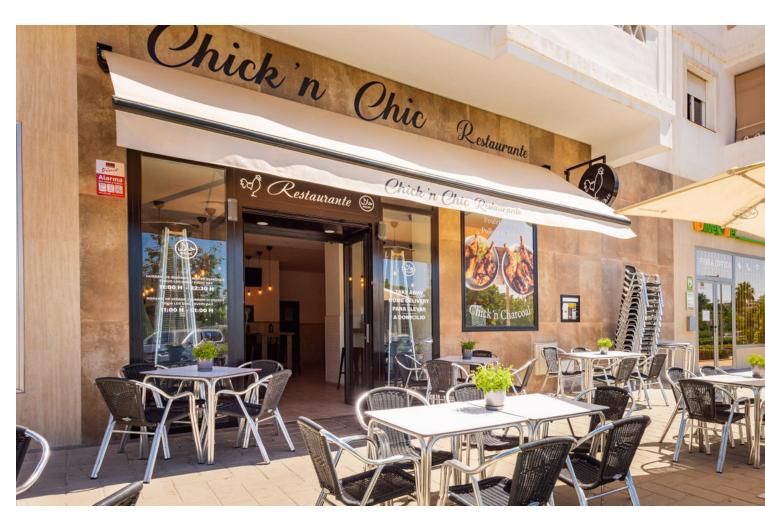

## Долгосрочная Аренда - Коммерческая - Marbella 2.800€ / Месяц

Marbella Коммерческая

1

OPPORTUNITY! Transfer price reduction! From 119.000 to 60.000 !!!! Chick'n Chic gives you the opportunity to acquire a profitable restaurant with a novel concept of healthy food based on French Cuisine with Chichen as its star ingredient. The business has already been successfully running for two years with a loyal customer base and excellent profitability. Its menu offers a wide variety of healthy, fresh and home made meals great for all family members. The restaurant is located in a new and developing area of New Andalucia very popular with local residents as well as Spanish and foreign holiday makers, just five minutes from the beach. The best equipped restaurant on the market!! Almost 120 M2 of customer area - Interior capacity for 55 diners - Terrace capacity for 60 diners. - Restaurants with a Soundproofing system in each pillar - Air conditioning - Surround sound - 2 bathrooms including disabled Almost 80 M2 approx. of service area - 2 kitchens, (one visible to customers and another in the back for cleaning) - 2 refrigerated chambers. - 3 refrigerators - 1 freezer - 2 industrial extractors - Charcoal grill - Chicken rotisserie - 2 industrial ovens - Large industrial stoves - 3 floor drain grates - Pastry bakery area - 2 bakery ovens - 1 plate warmer - Changing rooms and toilets for employees - Restaurant administration and control office, able to convert into a cold room to prepare cold dishes - Smoke outlet If you have always wanted to have your own restaurant business you need to see this one, call me to arrange your viewing. Transfer Price reduction to: [60,000 / Rental price: [2,800/month +VAT. BRF