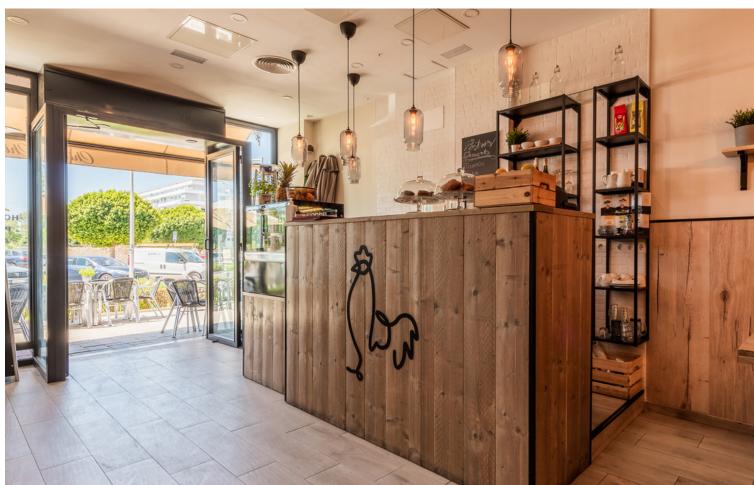

## Долгосрочная Аренда - Коммерческая - Marbella 2.800€ / Месяц

Marbella Коммерческая

1

OPPORTUNITY! Transfer price reduction! From 119.000 to 60.000 !!!! Chick'n Chic gives you the opportunity to acquire a profitable restaurant with a novel concept of healthy food based on French Cuisine with Chichen as its star ingredient. The business has already been successfully running for two years with a loyal customer base and excellent profitability. Its menu offers a wide variety of healthy, fresh and home made meals great for all family members. The restaurant is located in a new and developing area of New Andalucia very popular with local residents as well as Spanish and foreign holiday makers, just five minutes from the beach. The best equipped restaurant on the market!! Almost 120 M2 of customer area - Interior capacity for 55 diners - Terrace capacity for 60 diners. - Restaurants with a Soundproofing system in each pillar - Air conditioning - Surround sound - 2 bathrooms including disabled Almost 80 M2 approx. of service area - 2 kitchens, (one visible to customers and another in the back for cleaning) - 2 refrigerated chambers. - 3 refrigerators - 1 freezer - 2 industrial extractors - Charcoal grill - Chicken rotisserie - 2 industrial ovens - Large industrial stoves - 3 floor drain grates - Pastry bakery area - 2 bakery ovens - 1 plate warmer - Changing rooms and toilets for employees - Restaurant administration and control office, able to convert into a cold room to prepare cold dishes - Smoke outlet If you have always wanted to have your own restaurant business you need to see this one, call me to arrange your viewing. Transfer Price reduction to: [60,000 / Rental price: [2,800/month +VAT. BRF