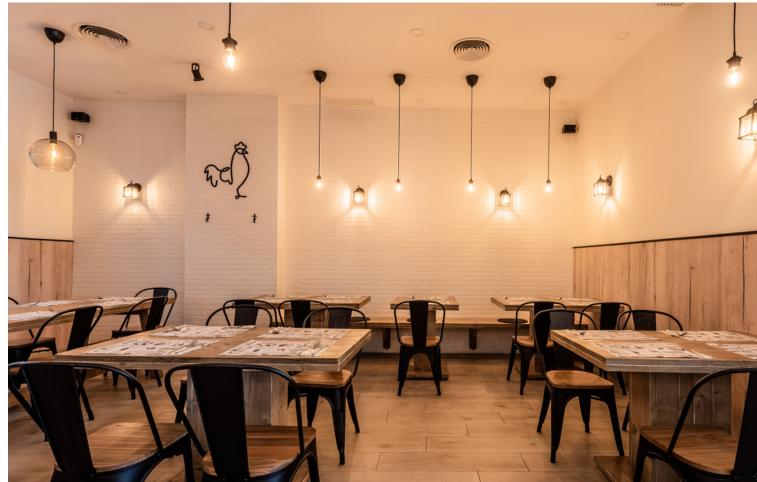

## Долгосрочная Аренда - Коммерческая - Marbella 2.800€ / Месяц

Marbella Коммерческая

1

OPPORTUNITY! Transfer price reduction! From 119.000 to 60.000 !!!! Chick'n Chic gives you the opportunity to acquire a profitable restaurant with a novel concept of healthy food based on French Cuisine with Chichen as its star ingredient. The business has already been successfully running for two years with a loyal customer base and excellent profitability. Its menu offers a wide variety of healthy, fresh and home made meals great for all family members. The restaurant is located in a new and developing area of New Andalucia very popular with local residents as well as Spanish and foreign holiday makers, just five minutes from the beach. The best equipped restaurant on the market!! Almost 120 M2 of customer area - Interior capacity for 55 diners - Terrace capacity for 60 diners. - Restaurants with a Soundproofing system in each pillar - Air conditioning - Surround sound - 2 bathrooms including disabled Almost 80 M2 approx. of service area - 2 kitchens, (one visible to customers and another in the back for cleaning) - 2 refrigerated chambers. - 3 refrigerators - 1 freezer - 2 industrial extractors - Charcoal grill - Chicken rotisserie - 2 industrial ovens - Large industrial stoves - 3 floor drain grates - Pastry bakery area - 2 bakery ovens - 1 plate warmer - Changing rooms and toilets for employees - Restaurant administration and control office, able to convert into a cold room to prepare cold dishes - Smoke outlet If you have always wanted to have your own restaurant business you need to see this one, call me to arrange your viewing. Transfer Price reduction to: [60,000 / Rental price: [2,800/month +VAT. BRF