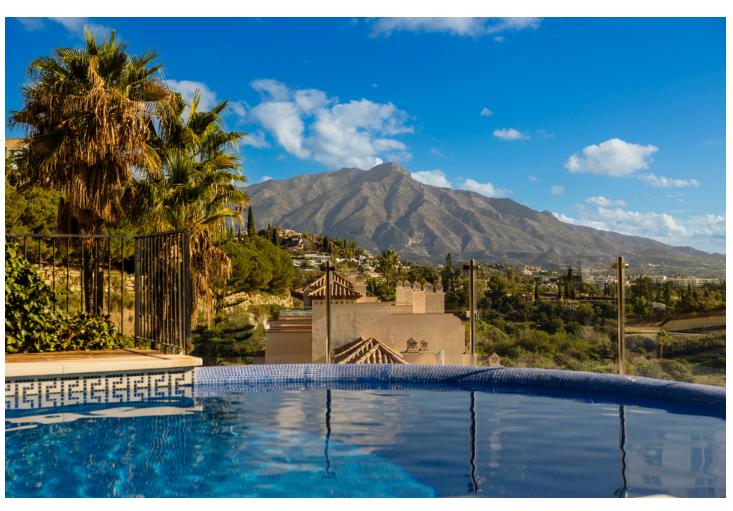

## Долгосрочная Аренда - Апартамент - Benahavís 1.300€ / Месяц

Benahavís Апартамент

1

2

60 m<sup>2</sup>

Welcome to our charming vacation home in Puerto del Almendro, Benahavís, ideal for those looking to relax in a peaceful environment surrounded by nature! This cozy apartment of 60 m² built and 10 m² of terrace has been thoughtfully designed to offer a comfortable and relaxing stay. With 1 bedroom and 2 bathrooms, -one of them en-suite, which includes a jacuzzi bathtub-, a spacious living-dining area that connects directly to the terrace, it is the perfect place to enjoy your vacation with family or friends. The property, fully furnished and in excellent condition, features marble floors and double-glazed windows, ensuring a bright environment isolated from exterior noise. In addition, it is just a few minutes by car from prestigious golf courses such as "El Higueral" and "Los Arqueros Golf", and only 15 minutes from Puerto Banús and Marbella, making it the ideal base for golf lovers, sun seekers, and food enthusiasts. THE AREA IN DETAIL | PUERTO DEL ALMENDRO, BENAHAVÍS | Puerto del Almendro is located in one of the most exclusive areas of the Costa del Sol, just above San Pedro de Alcántara, and a few minutes from the Ronda Road. This peaceful residential complex, with 24-hour security, is known for its stunning views of the sea and Gibraltar, and is surrounded by some of the best golf courses in the region. It also offers easy access to various hiking and cycling routes for nature and outdoor lovers. Just a few minutes by car, you will find an excellent gastronomic offer, with a variety of restaurants, shops, and supermarkets that will make your shopping and dining comfortable and enjoyable. The area is perfect for those looking for a balance between relaxation, sport, and leisure. THE VACATION HOME IN DETAIL [] Upon entering, you will find a spacious and bright living room that connects seamlessly with the private 10 m<sup>2</sup> terrace, an ideal space to relax while enjoying the partial sea views. The living room is furnished with a comfortable sofa, a smart TV, and a dining table with seating for 4 people. The kitchen, fully equipped with high-end appliances such as a microwave, refrigerator, oven, dishwasher, washing machine, toaster, and kettle, integrates perfectly with the living room, creating an open and functional environment. The house has air conditioning and central heating, allowing you to enjoy the perfect temperature at any time of year. The built-in wardrobes offer practical and discreet storage in the bedroom, while the marble floors and double-glazed windows contribute to the comfort and tranquility of the guests. Additionally, the property is equipped with Wi-Fi Internet, ensuring that you are always connected if you need it. The master bedroom, decorated in a modern and minimalist style, has direct access to the terrace, allowing you to enjoy the Mediterranean breeze at any time of the day. The en-suite bathroom is equipped with a spacious walk-in shower and a double vanity, offering maximum comfort. THE COMPLEX IN DETAIL | PUERTO DEL ALMENDRO [] The complex offers large garden areas, umbrellas, and a communal pool with sea views (subject to season and availability), allowing you to enjoy a relaxing day under the Costa del Sol sun. FINAL SUMMARY [] In summary, this apartment is the perfect place to unwind, enjoy tranquility, and explore the charms of the Costa del Sol. With its proximity to world-class golf courses, gourmet restaurants, nearby beaches, and sports activities, it will be the ideal destination for an unforgettable vacation. Don't wait any longer! Book your stay today and enjoy a unique vacation with us. We are always available for any inquiries before, during, or after your stay. Special offer In the winter months, from November to March, we offer a monthly price: month + electricity + final cleaning. Minimum stay of one month. Contact us!