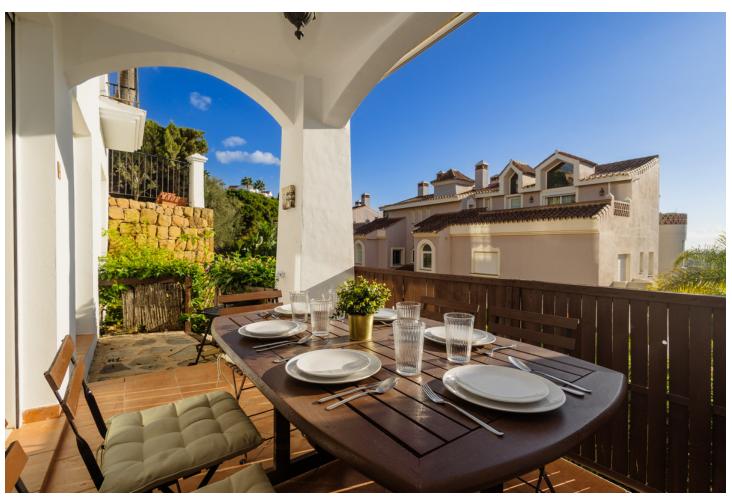

## Долгосрочная Аренда - Апартамент - Benahavís 1.300€ / Месяц

Benahavís Апартамент

1

2

60 m<sup>2</sup>

Welcome to our charming vacation home in Puerto del Almendro, Benahavís, ideal for those looking to relax in a peaceful environment surrounded by nature! This cozy apartment of 60 m² built and 10 m² of terrace has been thoughtfully designed to offer a comfortable and relaxing stay. With 1 bedroom and 2 bathrooms, -one of them en-suite, which includes a jacuzzi bathtub-, a spacious living-dining area that connects directly to the terrace, it is the perfect place to enjoy your vacation with family or friends. The property, fully furnished and in excellent condition, features marble floors and double-glazed windows, ensuring a bright environment isolated from exterior noise. In addition, it is just a few minutes by car from prestigious golf courses such as "El Higueral" and "Los Arqueros Golf", and only 15 minutes from Puerto Banús and Marbella, making it the ideal base for golf lovers, sun seekers, and food enthusiasts. THE AREA IN DETAIL | PUERTO DEL ALMENDRO, BENAHAVÍS | Puerto del Almendro is located in one of the most exclusive areas of the Costa del Sol, just above San Pedro de Alcántara, and a few minutes from the Ronda Road. This peaceful residential complex, with 24-hour security, is known for its stunning views of the sea and Gibraltar, and is surrounded by some of the best golf courses in the region. It also offers easy access to various hiking and cycling routes for nature and outdoor lovers. Just a few minutes by car, you will find an excellent gastronomic offer, with a variety of restaurants, shops, and supermarkets that will make your shopping and dining comfortable and enjoyable. The area is perfect for those looking for a balance between relaxation, sport, and leisure. THE VACATION HOME IN DETAIL [] Upon entering, you will find a spacious and bright living room that connects seamlessly with the private 10 m<sup>2</sup> terrace, an ideal space to relax while enjoying the partial sea views. The living room is furnished with a comfortable sofa, a smart TV, and a dining table with seating for 4 people. The kitchen, fully equipped with high-end appliances such as a microwave, refrigerator, oven, dishwasher, washing machine, toaster, and kettle, integrates perfectly with the living room, creating an open and functional environment. The house has air conditioning and central heating, allowing you to enjoy the perfect temperature at any time of year. The built-in wardrobes offer practical and discreet storage in the bedroom, while the marble floors and double-glazed windows contribute to the comfort and tranquility of the guests. Additionally, the property is equipped with Wi-Fi Internet, ensuring that you are always connected if you need it. The master bedroom, decorated in a modern and minimalist style, has direct access to the terrace, allowing you to enjoy the Mediterranean breeze at any time of the day. The en-suite bathroom is equipped with a spacious walk-in shower and a double vanity, offering maximum comfort. THE COMPLEX IN DETAIL | PUERTO DEL ALMENDRO [] The complex offers large garden areas, umbrellas, and a communal pool with sea views (subject to season and availability), allowing you to enjoy a relaxing day under the Costa del Sol sun. FINAL SUMMARY [] In summary, this apartment is the perfect place to unwind, enjoy tranquility, and explore the charms of the Costa del Sol. With its proximity to world-class golf courses, gourmet restaurants, nearby beaches, and sports activities, it will be the ideal destination for an unforgettable vacation. Don't wait any longer! Book your stay today and enjoy a unique vacation with us. We are always available for any inquiries before, during, or after your stay. Special offer In the winter months, from November to March, we offer a monthly price: month + electricity + final cleaning. Minimum stay of one month. Contact us!