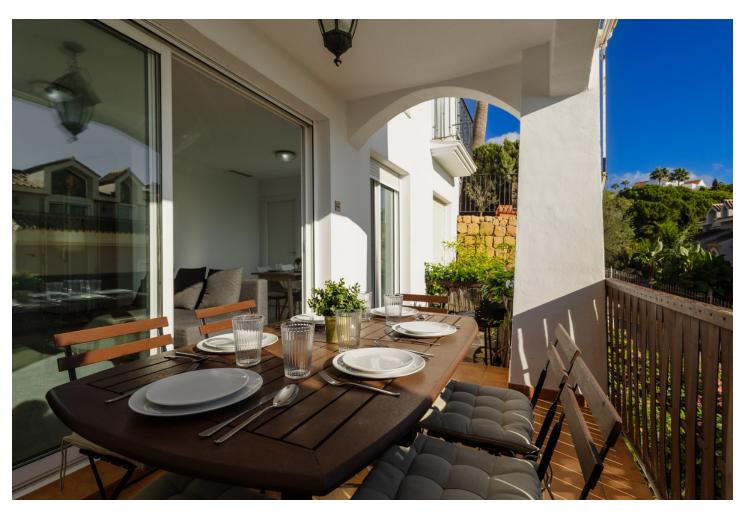

## Долгосрочная Аренда - Апартамент - Benahavís 1.300€ / Месяц

Benahavís Апартамент

1

2

60 m<sup>2</sup>

Welcome to our charming vacation home in Puerto del Almendro, Benahavís, ideal for those looking to relax in a peaceful environment surrounded by nature! This cozy apartment of 60 m² built and 10 m² of terrace has been thoughtfully designed to offer a comfortable and relaxing stay. With 1 bedroom and 2 bathrooms, -one of them en-suite, which includes a jacuzzi bathtub-, a spacious living-dining area that connects directly to the terrace, it is the perfect place to enjoy your vacation with family or friends. The property, fully furnished and in excellent condition, features marble floors and double-glazed windows, ensuring a bright environment isolated from exterior noise. In addition, it is just a few minutes by car from prestigious golf courses such as "El Higueral" and "Los Arqueros Golf", and only 15 minutes from Puerto Banús and Marbella, making it the ideal base for golf lovers, sun seekers, and food enthusiasts. THE AREA IN DETAIL | PUERTO DEL ALMENDRO, BENAHAVÍS | Puerto del Almendro is located in one of the most exclusive areas of the Costa del Sol, just above San Pedro de Alcántara, and a few minutes from the Ronda Road. This peaceful residential complex, with 24-hour security, is known for its stunning views of the sea and Gibraltar, and is surrounded by some of the best golf courses in the region. It also offers easy access to various hiking and cycling routes for nature and outdoor lovers. Just a few minutes by car, you will find an excellent gastronomic offer, with a variety of restaurants, shops, and supermarkets that will make your shopping and dining comfortable and enjoyable. The area is perfect for those looking for a balance between relaxation, sport, and leisure. THE VACATION HOME IN DETAIL [] Upon entering, you will find a spacious and bright living room that connects seamlessly with the private 10 m<sup>2</sup> terrace, an ideal space to relax while enjoying the partial sea views. The living room is furnished with a comfortable sofa, a smart TV, and a dining table with seating for 4 people. The kitchen, fully equipped with high-end appliances such as a microwave, refrigerator, oven, dishwasher, washing machine, toaster, and kettle, integrates perfectly with the living room, creating an open and functional environment. The house has air conditioning and central heating, allowing you to enjoy the perfect temperature at any time of year. The built-in wardrobes offer practical and discreet storage in the bedroom, while the marble floors and double-glazed windows contribute to the comfort and tranquility of the guests. Additionally, the property is equipped with Wi-Fi Internet, ensuring that you are always connected if you need it. The master bedroom, decorated in a modern and minimalist style, has direct access to the terrace, allowing you to enjoy the Mediterranean breeze at any time of the day. The en-suite bathroom is equipped with a spacious walk-in shower and a double vanity, offering maximum comfort. THE COMPLEX IN DETAIL | PUERTO DEL ALMENDRO [] The complex offers large garden areas, umbrellas, and a communal pool with sea views (subject to season and availability), allowing you to enjoy a relaxing day under the Costa del Sol sun. FINAL SUMMARY [] In summary, this apartment is the perfect place to unwind, enjoy tranquility, and explore the charms of the Costa del Sol. With its proximity to world-class golf courses, gourmet restaurants, nearby beaches, and sports activities, it will be the ideal destination for an unforgettable vacation. Don't wait any longer! Book your stay today and enjoy a unique vacation with us. We are always available for any inquiries before, during, or after your stay. Special offer In the winter months, from November to March, we offer a monthly price: month + electricity + final cleaning. Minimum stay of one month. Contact us!