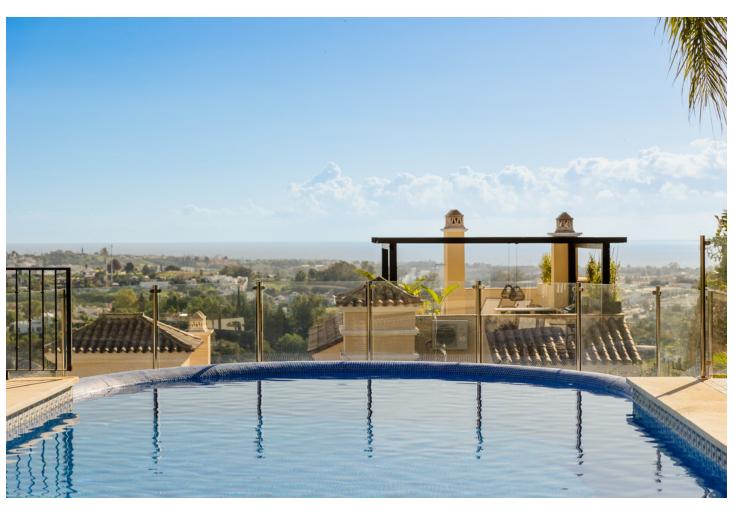

## Долгосрочная Аренда - Апартамент - Benahavís 1.300€ / Месяц

Benahavís Апартамент

1

2

60 m<sup>2</sup>

Welcome to our charming vacation home in Puerto del Almendro, Benahavís, ideal for those looking to relax in a peaceful environment surrounded by nature! This cozy apartment of 60 m² built and 10 m² of terrace has been thoughtfully designed to offer a comfortable and relaxing stay. With 1 bedroom and 2 bathrooms, -one of them en-suite, which includes a jacuzzi bathtub-, a spacious living-dining area that connects directly to the terrace, it is the perfect place to enjoy your vacation with family or friends. The property, fully furnished and in excellent condition, features marble floors and double-glazed windows, ensuring a bright environment isolated from exterior noise. In addition, it is just a few minutes by car from prestigious golf courses such as "El Higueral" and "Los Arqueros Golf", and only 15 minutes from Puerto Banús and Marbella, making it the ideal base for golf lovers, sun seekers, and food enthusiasts. THE AREA IN DETAIL | PUERTO DEL ALMENDRO, BENAHAVÍS | Puerto del Almendro is located in one of the most exclusive areas of the Costa del Sol, just above San Pedro de Alcántara, and a few minutes from the Ronda Road. This peaceful residential complex, with 24-hour security, is known for its stunning views of the sea and Gibraltar, and is surrounded by some of the best golf courses in the region. It also offers easy access to various hiking and cycling routes for nature and outdoor lovers. Just a few minutes by car, you will find an excellent gastronomic offer, with a variety of restaurants, shops, and supermarkets that will make your shopping and dining comfortable and enjoyable. The area is perfect for those looking for a balance between relaxation, sport, and leisure. THE VACATION HOME IN DETAIL [] Upon entering, you will find a spacious and bright living room that connects seamlessly with the private 10 m<sup>2</sup> terrace, an ideal space to relax while enjoying the partial sea views. The living room is furnished with a comfortable sofa, a smart TV, and a dining table with seating for 4 people. The kitchen, fully equipped with high-end appliances such as a microwave, refrigerator, oven, dishwasher, washing machine, toaster, and kettle, integrates perfectly with the living room, creating an open and functional environment. The house has air conditioning and central heating, allowing you to enjoy the perfect temperature at any time of year. The built-in wardrobes offer practical and discreet storage in the bedroom, while the marble floors and double-glazed windows contribute to the comfort and tranquility of the guests. Additionally, the property is equipped with Wi-Fi Internet, ensuring that you are always connected if you need it. The master bedroom, decorated in a modern and minimalist style, has direct access to the terrace, allowing you to enjoy the Mediterranean breeze at any time of the day. The en-suite bathroom is equipped with a spacious walk-in shower and a double vanity, offering maximum comfort. THE COMPLEX IN DETAIL | PUERTO DEL ALMENDRO [] The complex offers large garden areas, umbrellas, and a communal pool with sea views (subject to season and availability), allowing you to enjoy a relaxing day under the Costa del Sol sun. FINAL SUMMARY [] In summary, this apartment is the perfect place to unwind, enjoy tranquility, and explore the charms of the Costa del Sol. With its proximity to world-class golf courses, gourmet restaurants, nearby beaches, and sports activities, it will be the ideal destination for an unforgettable vacation. Don't wait any longer! Book your stay today and enjoy a unique vacation with us. We are always available for any inquiries before, during, or after your stay. Special offer In the winter months, from November to March, we offer a monthly price: month + electricity + final cleaning. Minimum stay of one month. Contact us!