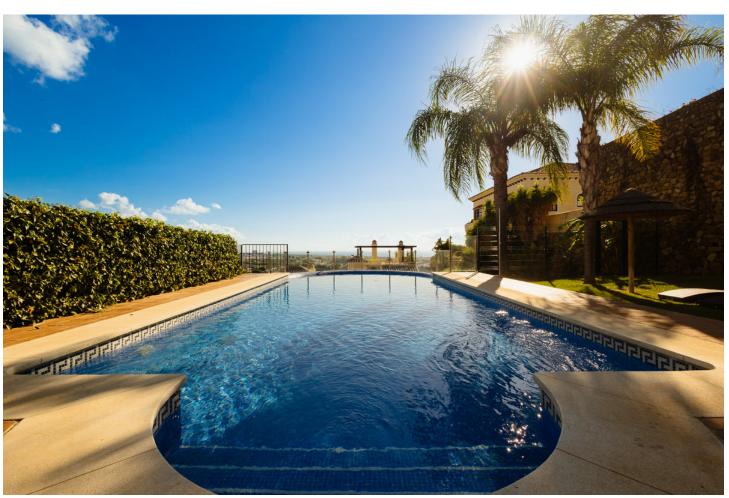

## Долгосрочная Аренда - Апартамент - Benahavís 1.300€ / Месяц

Benahavís Апартамент

1

2

60 m<sup>2</sup>

Welcome to our charming vacation home in Puerto del Almendro, Benahavís, ideal for those looking to relax in a peaceful environment surrounded by nature! This cozy apartment of 60 m² built and 10 m² of terrace has been thoughtfully designed to offer a comfortable and relaxing stay. With 1 bedroom and 2 bathrooms, -one of them en-suite, which includes a jacuzzi bathtub-, a spacious living-dining area that connects directly to the terrace, it is the perfect place to enjoy your vacation with family or friends. The property, fully furnished and in excellent condition, features marble floors and double-glazed windows, ensuring a bright environment isolated from exterior noise. In addition, it is just a few minutes by car from prestigious golf courses such as "El Higueral" and "Los Arqueros Golf", and only 15 minutes from Puerto Banús and Marbella, making it the ideal base for golf lovers, sun seekers, and food enthusiasts. THE AREA IN DETAIL | PUERTO DEL ALMENDRO, BENAHAVÍS | Puerto del Almendro is located in one of the most exclusive areas of the Costa del Sol, just above San Pedro de Alcántara, and a few minutes from the Ronda Road. This peaceful residential complex, with 24-hour security, is known for its stunning views of the sea and Gibraltar, and is surrounded by some of the best golf courses in the region. It also offers easy access to various hiking and cycling routes for nature and outdoor lovers. Just a few minutes by car, you will find an excellent gastronomic offer, with a variety of restaurants, shops, and supermarkets that will make your shopping and dining comfortable and enjoyable. The area is perfect for those looking for a balance between relaxation, sport, and leisure. THE VACATION HOME IN DETAIL [] Upon entering, you will find a spacious and bright living room that connects seamlessly with the private 10 m<sup>2</sup> terrace, an ideal space to relax while enjoying the partial sea views. The living room is furnished with a comfortable sofa, a smart TV, and a dining table with seating for 4 people. The kitchen, fully equipped with high-end appliances such as a microwave, refrigerator, oven, dishwasher, washing machine, toaster, and kettle, integrates perfectly with the living room, creating an open and functional environment. The house has air conditioning and central heating, allowing you to enjoy the perfect temperature at any time of year. The built-in wardrobes offer practical and discreet storage in the bedroom, while the marble floors and double-glazed windows contribute to the comfort and tranquility of the guests. Additionally, the property is equipped with Wi-Fi Internet, ensuring that you are always connected if you need it. The master bedroom, decorated in a modern and minimalist style, has direct access to the terrace, allowing you to enjoy the Mediterranean breeze at any time of the day. The en-suite bathroom is equipped with a spacious walk-in shower and a double vanity, offering maximum comfort. THE COMPLEX IN DETAIL | PUERTO DEL ALMENDRO [] The complex offers large garden areas, umbrellas, and a communal pool with sea views (subject to season and availability), allowing you to enjoy a relaxing day under the Costa del Sol sun. FINAL SUMMARY [] In summary, this apartment is the perfect place to unwind, enjoy tranquility, and explore the charms of the Costa del Sol. With its proximity to world-class golf courses, gourmet restaurants, nearby beaches, and sports activities, it will be the ideal destination for an unforgettable vacation. Don't wait any longer! Book your stay today and enjoy a unique vacation with us. We are always available for any inquiries before, during, or after your stay. Special offer In the winter months, from November to March, we offer a monthly price: month + electricity + final cleaning. Minimum stay of one month. Contact us!