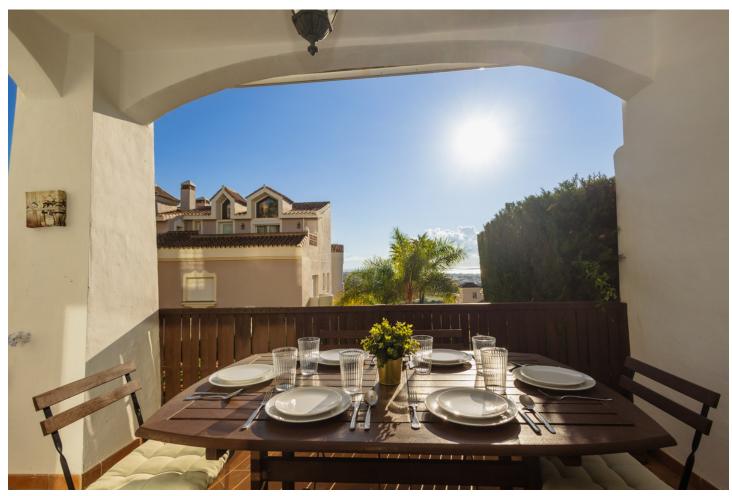

## Долгосрочная Аренда - Апартамент - Benahavís 1.300€ / Месяц

Benahavís Апартамент

1

2

60 m<sup>2</sup>

Welcome to our charming vacation home in Puerto del Almendro, Benahavís, ideal for those looking to relax in a peaceful environment surrounded by nature! This cozy apartment of 60 m² built and 10 m² of terrace has been thoughtfully designed to offer a comfortable and relaxing stay. With 1 bedroom and 2 bathrooms, -one of them en-suite, which includes a jacuzzi bathtub-, a spacious living-dining area that connects directly to the terrace, it is the perfect place to enjoy your vacation with family or friends. The property, fully furnished and in excellent condition, features marble floors and double-glazed windows, ensuring a bright environment isolated from exterior noise. In addition, it is just a few minutes by car from prestigious golf courses such as "El Higueral" and "Los Arqueros Golf", and only 15 minutes from Puerto Banús and Marbella, making it the ideal base for golf lovers, sun seekers, and food enthusiasts. THE AREA IN DETAIL | PUERTO DEL ALMENDRO, BENAHAVÍS | Puerto del Almendro is located in one of the most exclusive areas of the Costa del Sol, just above San Pedro de Alcántara, and a few minutes from the Ronda Road. This peaceful residential complex, with 24-hour security, is known for its stunning views of the sea and Gibraltar, and is surrounded by some of the best golf courses in the region. It also offers easy access to various hiking and cycling routes for nature and outdoor lovers. Just a few minutes by car, you will find an excellent gastronomic offer, with a variety of restaurants, shops, and supermarkets that will make your shopping and dining comfortable and enjoyable. The area is perfect for those looking for a balance between relaxation, sport, and leisure. THE VACATION HOME IN DETAIL [] Upon entering, you will find a spacious and bright living room that connects seamlessly with the private 10 m<sup>2</sup> terrace, an ideal space to relax while enjoying the partial sea views. The living room is furnished with a comfortable sofa, a smart TV, and a dining table with seating for 4 people. The kitchen, fully equipped with high-end appliances such as a microwave, refrigerator, oven, dishwasher, washing machine, toaster, and kettle, integrates perfectly with the living room, creating an open and functional environment. The house has air conditioning and central heating, allowing you to enjoy the perfect temperature at any time of year. The built-in wardrobes offer practical and discreet storage in the bedroom, while the marble floors and double-glazed windows contribute to the comfort and tranquility of the guests. Additionally, the property is equipped with Wi-Fi Internet, ensuring that you are always connected if you need it. The master bedroom, decorated in a modern and minimalist style, has direct access to the terrace, allowing you to enjoy the Mediterranean breeze at any time of the day. The en-suite bathroom is equipped with a spacious walk-in shower and a double vanity, offering maximum comfort. THE COMPLEX IN DETAIL | PUERTO DEL ALMENDRO [] The complex offers large garden areas, umbrellas, and a communal pool with sea views (subject to season and availability), allowing you to enjoy a relaxing day under the Costa del Sol sun. FINAL SUMMARY [] In summary, this apartment is the perfect place to unwind, enjoy tranquility, and explore the charms of the Costa del Sol. With its proximity to world-class golf courses, gourmet restaurants, nearby beaches, and sports activities, it will be the ideal destination for an unforgettable vacation. Don't wait any longer! Book your stay today and enjoy a unique vacation with us. We are always available for any inquiries before, during, or after your stay. Special offer In the winter months, from November to March, we offer a monthly price: month + electricity + final cleaning. Minimum stay of one month. Contact us!