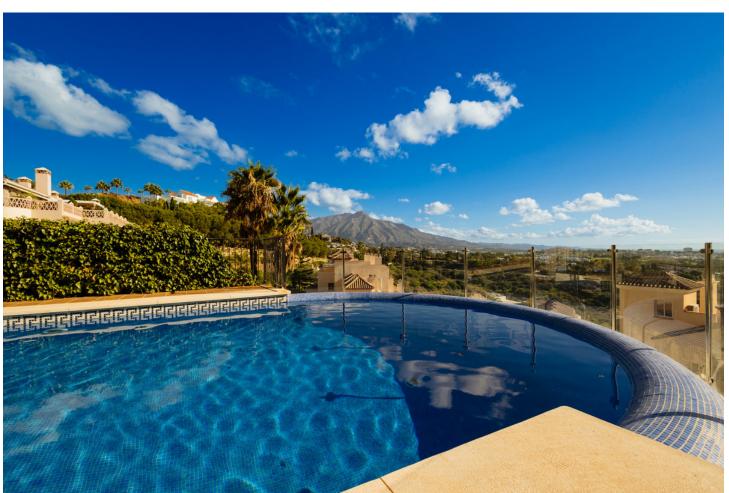

## Долгосрочная Аренда - Апартамент - Benahavís 1.300€ / Месяц

Benahavís Апартамент

1

2

60 m<sup>2</sup>

Welcome to our charming vacation home in Puerto del Almendro, Benahavís, ideal for those looking to relax in a peaceful environment surrounded by nature! This cozy apartment of 60 m² built and 10 m² of terrace has been thoughtfully designed to offer a comfortable and relaxing stay. With 1 bedroom and 2 bathrooms, -one of them en-suite, which includes a jacuzzi bathtub-, a spacious living-dining area that connects directly to the terrace, it is the perfect place to enjoy your vacation with family or friends. The property, fully furnished and in excellent condition, features marble floors and double-glazed windows, ensuring a bright environment isolated from exterior noise. In addition, it is just a few minutes by car from prestigious golf courses such as "El Higueral" and "Los Arqueros Golf", and only 15 minutes from Puerto Banús and Marbella, making it the ideal base for golf lovers, sun seekers, and food enthusiasts. THE AREA IN DETAIL | PUERTO DEL ALMENDRO, BENAHAVÍS | Puerto del Almendro is located in one of the most exclusive areas of the Costa del Sol, just above San Pedro de Alcántara, and a few minutes from the Ronda Road. This peaceful residential complex, with 24-hour security, is known for its stunning views of the sea and Gibraltar, and is surrounded by some of the best golf courses in the region. It also offers easy access to various hiking and cycling routes for nature and outdoor lovers. Just a few minutes by car, you will find an excellent gastronomic offer, with a variety of restaurants, shops, and supermarkets that will make your shopping and dining comfortable and enjoyable. The area is perfect for those looking for a balance between relaxation, sport, and leisure. THE VACATION HOME IN DETAIL [] Upon entering, you will find a spacious and bright living room that connects seamlessly with the private 10 m<sup>2</sup> terrace, an ideal space to relax while enjoying the partial sea views. The living room is furnished with a comfortable sofa, a smart TV, and a dining table with seating for 4 people. The kitchen, fully equipped with high-end appliances such as a microwave, refrigerator, oven, dishwasher, washing machine, toaster, and kettle, integrates perfectly with the living room, creating an open and functional environment. The house has air conditioning and central heating, allowing you to enjoy the perfect temperature at any time of year. The built-in wardrobes offer practical and discreet storage in the bedroom, while the marble floors and double-glazed windows contribute to the comfort and tranquility of the guests. Additionally, the property is equipped with Wi-Fi Internet, ensuring that you are always connected if you need it. The master bedroom, decorated in a modern and minimalist style, has direct access to the terrace, allowing you to enjoy the Mediterranean breeze at any time of the day. The en-suite bathroom is equipped with a spacious walk-in shower and a double vanity, offering maximum comfort. THE COMPLEX IN DETAIL | PUERTO DEL ALMENDRO [] The complex offers large garden areas, umbrellas, and a communal pool with sea views (subject to season and availability), allowing you to enjoy a relaxing day under the Costa del Sol sun. FINAL SUMMARY [] In summary, this apartment is the perfect place to unwind, enjoy tranquility, and explore the charms of the Costa del Sol. With its proximity to world-class golf courses, gourmet restaurants, nearby beaches, and sports activities, it will be the ideal destination for an unforgettable vacation. Don't wait any longer! Book your stay today and enjoy a unique vacation with us. We are always available for any inquiries before, during, or after your stay. Special offer In the winter months, from November to March, we offer a monthly price: month + electricity + final cleaning. Minimum stay of one month. Contact us!