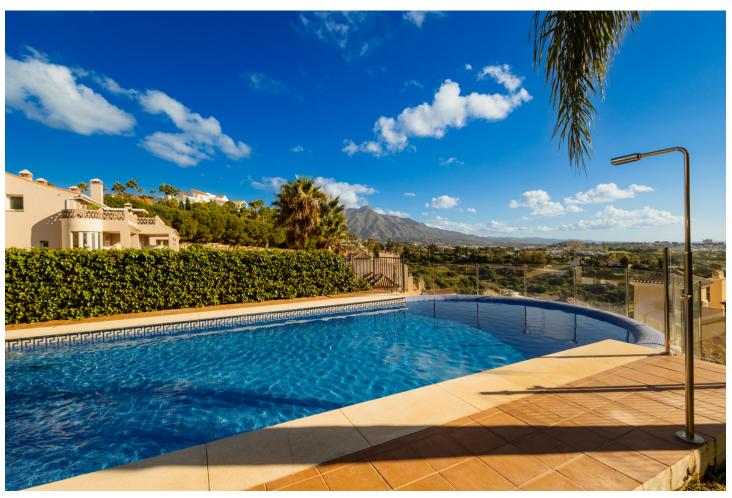

## Долгосрочная Аренда - Апартамент - Benahavís 1.300€ / Месяц

Benahavís Апартамент

1

2

60 m<sup>2</sup>

Welcome to our charming vacation home in Puerto del Almendro, Benahavís, ideal for those looking to relax in a peaceful environment surrounded by nature! This cozy apartment of 60 m² built and 10 m² of terrace has been thoughtfully designed to offer a comfortable and relaxing stay. With 1 bedroom and 2 bathrooms, -one of them en-suite, which includes a jacuzzi bathtub-, a spacious living-dining area that connects directly to the terrace, it is the perfect place to enjoy your vacation with family or friends. The property, fully furnished and in excellent condition, features marble floors and double-glazed windows, ensuring a bright environment isolated from exterior noise. In addition, it is just a few minutes by car from prestigious golf courses such as "El Higueral" and "Los Arqueros Golf", and only 15 minutes from Puerto Banús and Marbella, making it the ideal base for golf lovers, sun seekers, and food enthusiasts. THE AREA IN DETAIL | PUERTO DEL ALMENDRO, BENAHAVÍS | Puerto del Almendro is located in one of the most exclusive areas of the Costa del Sol, just above San Pedro de Alcántara, and a few minutes from the Ronda Road. This peaceful residential complex, with 24-hour security, is known for its stunning views of the sea and Gibraltar, and is surrounded by some of the best golf courses in the region. It also offers easy access to various hiking and cycling routes for nature and outdoor lovers. Just a few minutes by car, you will find an excellent gastronomic offer, with a variety of restaurants, shops, and supermarkets that will make your shopping and dining comfortable and enjoyable. The area is perfect for those looking for a balance between relaxation, sport, and leisure. THE VACATION HOME IN DETAIL [] Upon entering, you will find a spacious and bright living room that connects seamlessly with the private 10 m<sup>2</sup> terrace, an ideal space to relax while enjoying the partial sea views. The living room is furnished with a comfortable sofa, a smart TV, and a dining table with seating for 4 people. The kitchen, fully equipped with high-end appliances such as a microwave, refrigerator, oven, dishwasher, washing machine, toaster, and kettle, integrates perfectly with the living room, creating an open and functional environment. The house has air conditioning and central heating, allowing you to enjoy the perfect temperature at any time of year. The built-in wardrobes offer practical and discreet storage in the bedroom, while the marble floors and double-glazed windows contribute to the comfort and tranquility of the guests. Additionally, the property is equipped with Wi-Fi Internet, ensuring that you are always connected if you need it. The master bedroom, decorated in a modern and minimalist style, has direct access to the terrace, allowing you to enjoy the Mediterranean breeze at any time of the day. The en-suite bathroom is equipped with a spacious walk-in shower and a double vanity, offering maximum comfort. THE COMPLEX IN DETAIL | PUERTO DEL ALMENDRO [] The complex offers large garden areas, umbrellas, and a communal pool with sea views (subject to season and availability), allowing you to enjoy a relaxing day under the Costa del Sol sun. FINAL SUMMARY [] In summary, this apartment is the perfect place to unwind, enjoy tranquility, and explore the charms of the Costa del Sol. With its proximity to world-class golf courses, gourmet restaurants, nearby beaches, and sports activities, it will be the ideal destination for an unforgettable vacation. Don't wait any longer! Book your stay today and enjoy a unique vacation with us. We are always available for any inquiries before, during, or after your stay. Special offer In the winter months, from November to March, we offer a monthly price: month + electricity + final cleaning. Minimum stay of one month. Contact us!