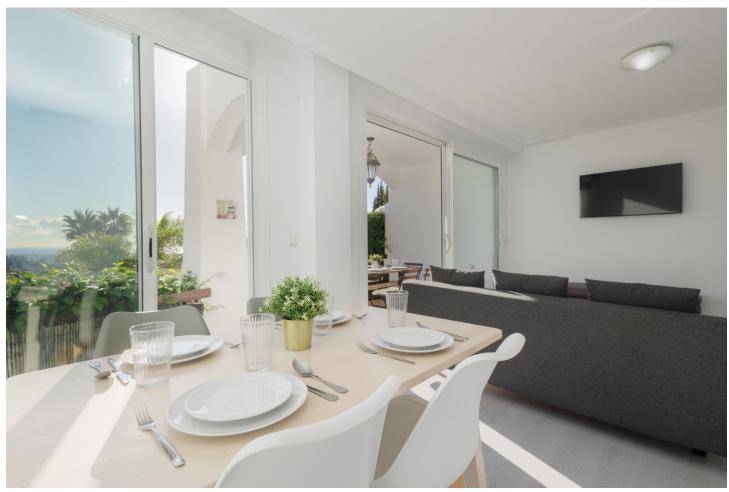

## Долгосрочная Аренда - Апартамент - Benahavís 1.300€ / Месяц

Benahavís Апартамент

1

2

60 m<sup>2</sup>

Welcome to our charming vacation home in Puerto del Almendro, Benahavís, ideal for those looking to relax in a peaceful environment surrounded by nature! This cozy apartment of 60 m² built and 10 m² of terrace has been thoughtfully designed to offer a comfortable and relaxing stay. With 1 bedroom and 2 bathrooms, -one of them en-suite, which includes a jacuzzi bathtub-, a spacious living-dining area that connects directly to the terrace, it is the perfect place to enjoy your vacation with family or friends. The property, fully furnished and in excellent condition, features marble floors and double-glazed windows, ensuring a bright environment isolated from exterior noise. In addition, it is just a few minutes by car from prestigious golf courses such as "El Higueral" and "Los Arqueros Golf", and only 15 minutes from Puerto Banús and Marbella, making it the ideal base for golf lovers, sun seekers, and food enthusiasts. THE AREA IN DETAIL | PUERTO DEL ALMENDRO, BENAHAVÍS | Puerto del Almendro is located in one of the most exclusive areas of the Costa del Sol, just above San Pedro de Alcántara, and a few minutes from the Ronda Road. This peaceful residential complex, with 24-hour security, is known for its stunning views of the sea and Gibraltar, and is surrounded by some of the best golf courses in the region. It also offers easy access to various hiking and cycling routes for nature and outdoor lovers. Just a few minutes by car, you will find an excellent gastronomic offer, with a variety of restaurants, shops, and supermarkets that will make your shopping and dining comfortable and enjoyable. The area is perfect for those looking for a balance between relaxation, sport, and leisure. THE VACATION HOME IN DETAIL [] Upon entering, you will find a spacious and bright living room that connects seamlessly with the private 10 m<sup>2</sup> terrace, an ideal space to relax while enjoying the partial sea views. The living room is furnished with a comfortable sofa, a smart TV, and a dining table with seating for 4 people. The kitchen, fully equipped with high-end appliances such as a microwave, refrigerator, oven, dishwasher, washing machine, toaster, and kettle, integrates perfectly with the living room, creating an open and functional environment. The house has air conditioning and central heating, allowing you to enjoy the perfect temperature at any time of year. The built-in wardrobes offer practical and discreet storage in the bedroom, while the marble floors and double-glazed windows contribute to the comfort and tranquility of the guests. Additionally, the property is equipped with Wi-Fi Internet, ensuring that you are always connected if you need it. The master bedroom, decorated in a modern and minimalist style, has direct access to the terrace, allowing you to enjoy the Mediterranean breeze at any time of the day. The en-suite bathroom is equipped with a spacious walk-in shower and a double vanity, offering maximum comfort. THE COMPLEX IN DETAIL | PUERTO DEL ALMENDRO [] The complex offers large garden areas, umbrellas, and a communal pool with sea views (subject to season and availability), allowing you to enjoy a relaxing day under the Costa del Sol sun. FINAL SUMMARY [] In summary, this apartment is the perfect place to unwind, enjoy tranquility, and explore the charms of the Costa del Sol. With its proximity to world-class golf courses, gourmet restaurants, nearby beaches, and sports activities, it will be the ideal destination for an unforgettable vacation. Don't wait any longer! Book your stay today and enjoy a unique vacation with us. We are always available for any inquiries before, during, or after your stay. Special offer In the winter months, from November to March, we offer a monthly price: month + electricity + final cleaning. Minimum stay of one month. Contact us!