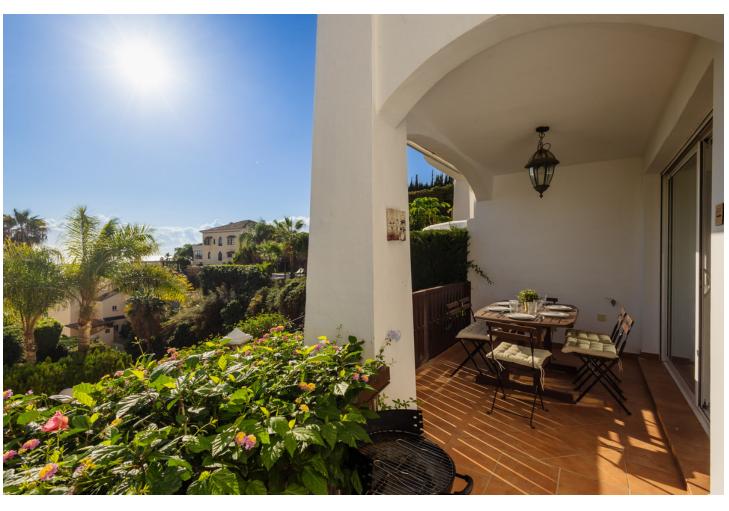

## Долгосрочная Аренда - Апартамент - Benahavís 1.300€ / Месяц

Benahavís Апартамент

1

2

60 m<sup>2</sup>

Welcome to our charming vacation home in Puerto del Almendro, Benahavís, ideal for those looking to relax in a peaceful environment surrounded by nature! This cozy apartment of 60 m² built and 10 m² of terrace has been thoughtfully designed to offer a comfortable and relaxing stay. With 1 bedroom and 2 bathrooms, -one of them en-suite, which includes a jacuzzi bathtub-, a spacious living-dining area that connects directly to the terrace, it is the perfect place to enjoy your vacation with family or friends. The property, fully furnished and in excellent condition, features marble floors and double-glazed windows, ensuring a bright environment isolated from exterior noise. In addition, it is just a few minutes by car from prestigious golf courses such as "El Higueral" and "Los Arqueros Golf", and only 15 minutes from Puerto Banús and Marbella, making it the ideal base for golf lovers, sun seekers, and food enthusiasts. THE AREA IN DETAIL | PUERTO DEL ALMENDRO, BENAHAVÍS | Puerto del Almendro is located in one of the most exclusive areas of the Costa del Sol, just above San Pedro de Alcántara, and a few minutes from the Ronda Road. This peaceful residential complex, with 24-hour security, is known for its stunning views of the sea and Gibraltar, and is surrounded by some of the best golf courses in the region. It also offers easy access to various hiking and cycling routes for nature and outdoor lovers. Just a few minutes by car, you will find an excellent gastronomic offer, with a variety of restaurants, shops, and supermarkets that will make your shopping and dining comfortable and enjoyable. The area is perfect for those looking for a balance between relaxation, sport, and leisure. THE VACATION HOME IN DETAIL [] Upon entering, you will find a spacious and bright living room that connects seamlessly with the private 10 m<sup>2</sup> terrace, an ideal space to relax while enjoying the partial sea views. The living room is furnished with a comfortable sofa, a smart TV, and a dining table with seating for 4 people. The kitchen, fully equipped with high-end appliances such as a microwave, refrigerator, oven, dishwasher, washing machine, toaster, and kettle, integrates perfectly with the living room, creating an open and functional environment. The house has air conditioning and central heating, allowing you to enjoy the perfect temperature at any time of year. The built-in wardrobes offer practical and discreet storage in the bedroom, while the marble floors and double-glazed windows contribute to the comfort and tranquility of the guests. Additionally, the property is equipped with Wi-Fi Internet, ensuring that you are always connected if you need it. The master bedroom, decorated in a modern and minimalist style, has direct access to the terrace, allowing you to enjoy the Mediterranean breeze at any time of the day. The en-suite bathroom is equipped with a spacious walk-in shower and a double vanity, offering maximum comfort. THE COMPLEX IN DETAIL | PUERTO DEL ALMENDRO [] The complex offers large garden areas, umbrellas, and a communal pool with sea views (subject to season and availability), allowing you to enjoy a relaxing day under the Costa del Sol sun. FINAL SUMMARY [] In summary, this apartment is the perfect place to unwind, enjoy tranquility, and explore the charms of the Costa del Sol. With its proximity to world-class golf courses, gourmet restaurants, nearby beaches, and sports activities, it will be the ideal destination for an unforgettable vacation. Don't wait any longer! Book your stay today and enjoy a unique vacation with us. We are always available for any inquiries before, during, or after your stay. Special offer In the winter months, from November to March, we offer a monthly price: month + electricity + final cleaning. Minimum stay of one month. Contact us!