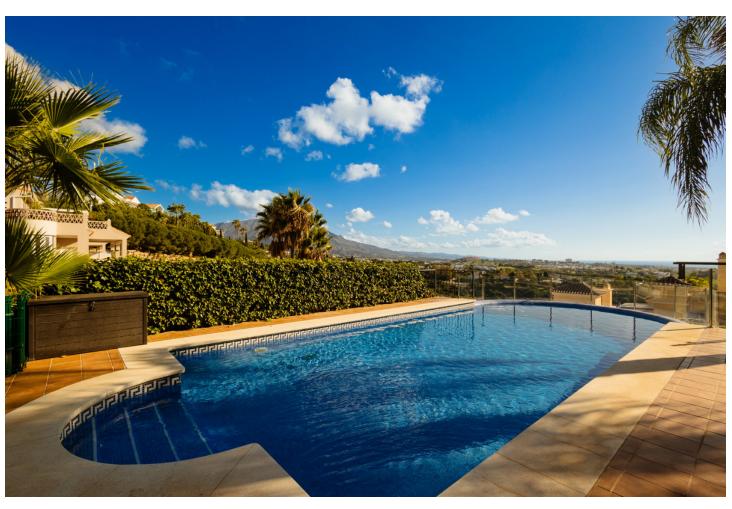

## Долгосрочная Аренда - Апартамент - Benahavís 1.300€ / Месяц

Benahavís Апартамент

1

2

60 m<sup>2</sup>

Welcome to our charming vacation home in Puerto del Almendro, Benahavís, ideal for those looking to relax in a peaceful environment surrounded by nature! This cozy apartment of 60 m² built and 10 m² of terrace has been thoughtfully designed to offer a comfortable and relaxing stay. With 1 bedroom and 2 bathrooms, -one of them en-suite, which includes a jacuzzi bathtub-, a spacious living-dining area that connects directly to the terrace, it is the perfect place to enjoy your vacation with family or friends. The property, fully furnished and in excellent condition, features marble floors and double-glazed windows, ensuring a bright environment isolated from exterior noise. In addition, it is just a few minutes by car from prestigious golf courses such as "El Higueral" and "Los Arqueros Golf", and only 15 minutes from Puerto Banús and Marbella, making it the ideal base for golf lovers, sun seekers, and food enthusiasts. THE AREA IN DETAIL | PUERTO DEL ALMENDRO, BENAHAVÍS | Puerto del Almendro is located in one of the most exclusive areas of the Costa del Sol, just above San Pedro de Alcántara, and a few minutes from the Ronda Road. This peaceful residential complex, with 24-hour security, is known for its stunning views of the sea and Gibraltar, and is surrounded by some of the best golf courses in the region. It also offers easy access to various hiking and cycling routes for nature and outdoor lovers. Just a few minutes by car, you will find an excellent gastronomic offer, with a variety of restaurants, shops, and supermarkets that will make your shopping and dining comfortable and enjoyable. The area is perfect for those looking for a balance between relaxation, sport, and leisure. THE VACATION HOME IN DETAIL [] Upon entering, you will find a spacious and bright living room that connects seamlessly with the private 10 m<sup>2</sup> terrace, an ideal space to relax while enjoying the partial sea views. The living room is furnished with a comfortable sofa, a smart TV, and a dining table with seating for 4 people. The kitchen, fully equipped with high-end appliances such as a microwave, refrigerator, oven, dishwasher, washing machine, toaster, and kettle, integrates perfectly with the living room, creating an open and functional environment. The house has air conditioning and central heating, allowing you to enjoy the perfect temperature at any time of year. The built-in wardrobes offer practical and discreet storage in the bedroom, while the marble floors and double-glazed windows contribute to the comfort and tranquility of the guests. Additionally, the property is equipped with Wi-Fi Internet, ensuring that you are always connected if you need it. The master bedroom, decorated in a modern and minimalist style, has direct access to the terrace, allowing you to enjoy the Mediterranean breeze at any time of the day. The en-suite bathroom is equipped with a spacious walk-in shower and a double vanity, offering maximum comfort. THE COMPLEX IN DETAIL | PUERTO DEL ALMENDRO [] The complex offers large garden areas, umbrellas, and a communal pool with sea views (subject to season and availability), allowing you to enjoy a relaxing day under the Costa del Sol sun. FINAL SUMMARY [] In summary, this apartment is the perfect place to unwind, enjoy tranquility, and explore the charms of the Costa del Sol. With its proximity to world-class golf courses, gourmet restaurants, nearby beaches, and sports activities, it will be the ideal destination for an unforgettable vacation. Don't wait any longer! Book your stay today and enjoy a unique vacation with us. We are always available for any inquiries before, during, or after your stay. Special offer In the winter months, from November to March, we offer a monthly price: month + electricity + final cleaning. Minimum stay of one month. Contact us!