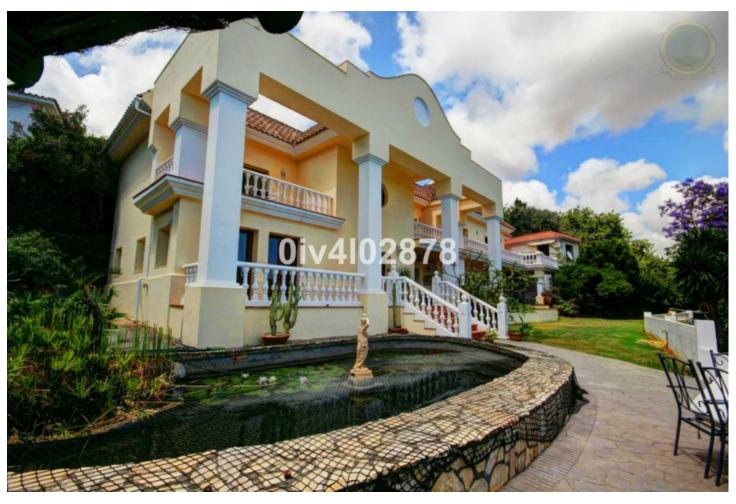

Special opportunity to acquire a very large property with separate outbuildings and very generous grounds, all within close proximity to the charming Pueblo of Benalmádena. Fitted with champagne marble finish and underfloor heating, facilitated by solar panels. On entering the grounds of the villa, one cant help but notice the established gardens and trees along with the charming outdoor areas surrounded by lovely views to country and sea. On entering the main house on ground floor there is a hall, which leads to large lounge-diner (access to terrace), formal independent dining room (access to terrace), cloakroom, independent kitchen (access to large patio/utility area, tv room, 2 bedrooms (one en suite and both with access to terrace). On upper floor, most bedrooms have access to main terrace. Very large main bedroom suite with lounge ,shower/bathroom, walk in wardrobe area, and sauna. Three further bedrooms, all with en suite bathrooms. Outbuilding No1: 3 bedroom independent house with 2 bathrooms, Outbuilding No2: independent 1 bed unit with bathroom. In addition there is an independent garage with storage room, a large swimming pool of 64m2, with adjacent porche area of 31m2. Further to this there are large grounds upon which there is probably sufficient space for a tennis court. Viewings are highly recommended!