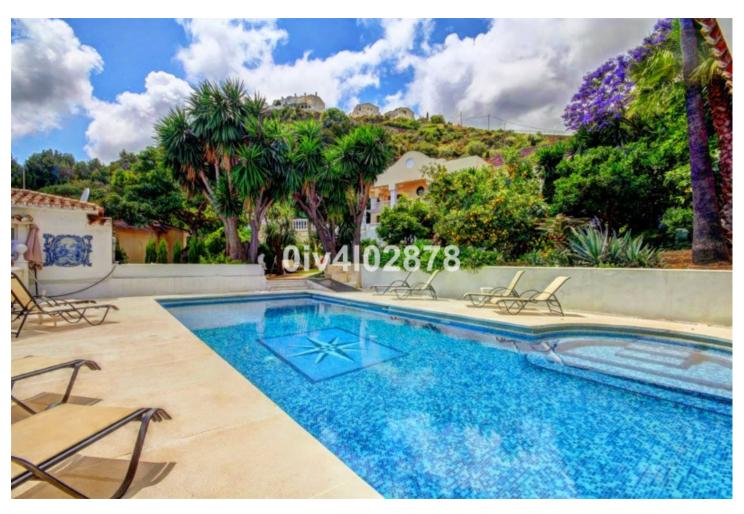

Special opportunity to acquire a very large property with separate outbuildings and very generous grounds, all within close proximity to the charming Pueblo of Benalmádena. Fitted with champagne marble finish and underfloor heating, facilitated by solar panels. On entering the grounds of the villa, one cant help but notice the established gardens and trees along with the charming outdoor areas surrounded by lovely views to country and sea. On entering the main house on ground floor there is a hall, which leads to large lounge-diner (access to terrace), formal independent dining room (access to terrace), cloakroom, independent kitchen (access to large patio/utility area, tv room, 2 bedrooms (one en suite and both with access to terrace). On upper floor, most bedrooms have access to main terrace. Very large main bedroom suite with lounge ,shower/bathroom, walk in wardrobe area, and sauna. Three further bedrooms, all with en suite bathrooms. Outbuilding No1: 3 bedroom independent house with 2 bathrooms, Outbuilding No2: independent 1 bed unit with bathroom. In addition there is an independent garage with storage room, a large swimming pool of 64m2, with adjacent porche area of 31m2. Further to this there are large grounds upon which there is probably sufficient space for a tennis court. Viewings are highly recommended!

| Расположение Горная деревня Рядом с магазинами Близко к школам | <b>ОРИЕНТАЦИЯ</b><br>Юг | <b>бассейн</b><br>✔ Приватный | <b>Климат-контроль</b><br>✔ Кондиционер |
|----------------------------------------------------------------|-------------------------|-------------------------------|-----------------------------------------|
| вид                                                            | Особенности             | Сад                           | Парковка                                |
| <b>✓</b> Mope                                                  | Встроенные шкафы        | Приватный                     | <b>У</b> Гараж                          |
| 🗸 Сад                                                          | Мраморные полы          |                               | Более чем один                          |