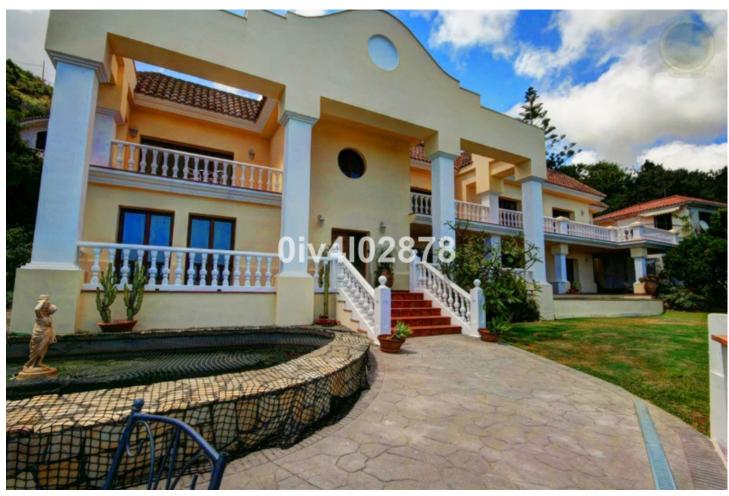

Special opportunity to acquire a very large property with separate outbuildings and very generous grounds, all within close proximity to the charming Pueblo of Benalmádena. Fitted with champagne marble finish and underfloor heating, facilitated by solar panels. On entering the grounds of the villa, one cant help but notice the established gardens and trees along with the charming outdoor areas surrounded by lovely views to country and sea. On entering the main house on ground floor there is a hall, which leads to large lounge-diner (access to terrace), formal independent dining room (access to terrace), cloakroom, independent kitchen (access to large patio/utility area, tv room, 2 bedrooms (one en suite and both with access to terrace). On upper floor, most bedrooms have access to main terrace. Very large main bedroom suite with lounge ,shower/bathroom, walk in wardrobe area, and sauna. Three further bedrooms, all with en suite bathrooms. Outbuilding No1: 3 bedroom independent house with 2 bathrooms, Outbuilding No2: independent 1 bed unit with bathroom. In addition there is an independent garage with storage room, a large swimming pool of 64m2, with adjacent porche area of 31m2. Further to this there are large grounds upon which there is probably sufficient space for a tennis court. Viewings are highly recommended!