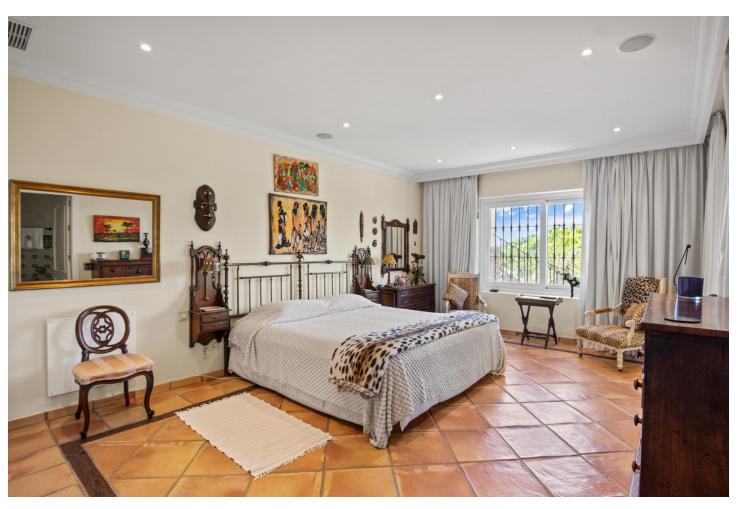

4300 m2

This impressive home is situated in THE MARBELLA CLUB GOLF RESORT AND IS IDEAL FOR A GOLFING FAMILY AS IT HAS DIRECT ACCESS ONTO THE GOLF COURSE. You enter the property through the electric gates and have a sweeping drive taking you to the spacious parking area as well as the spacious garage. There is a covered porch and as you enter through the front door you are greeted by a fabulous reception hall with double height ceiling and the galleried landing. Through the glass you can see the spectacular views of the golf course and the mountains in the distance. The focal point of this property is the drawing room having a cathedral ceiling and inset lighting. You have bookcases and fitted cupboards either side of the fabulous fireplace. Behind one of the bookcases you have a secret door. From here you can access the terrace and the dining room that has a high ceiling and perfect for entertaining your quests. The fully fitted kitchen is spacious and has a breakfast area as well as underfloor heating. Adjacent you have the laundry room/larder with plenty of space for storage. Within the garage there is a service room that houses the water system and stores the hot water from the solar panels. Also on the ground floor you have three double bedrooms with ensuite bathroom or shower room. They all have fitted wardrobes and bedrooms 3 and 4 are linked by a balcony from where you can enjoy the sea, golf and mountain views. This wing of the home has a guest cloakroom and taking the stairs down to the basement you find the beautifully designed bodega and storage area. By the side of the bodega there is a small doorway that takes you to the part of the basement that has not yet been developed but you could easily install and indoor pool and spa area. . Taking the impressive staircase up to gallery you encounter the master bedroom suite that offers a balcony, fire place and a cathedral style ceiling. The ensuite bathroom has two hand basins, shower and a Jacuzzi bath plus a separate toilet. There is also a large dressing room. Outside the villa you have the main spacious terrace with a delightful covered area ideal for dining and relaxing. From here you have beautiful views of the golf course, the mountain, lakes, countryside and the coast. The garden is accessed by going down a few steps and here you have the infinity heated pool. There is also a pool house with changing room, toilet and it also houses the pump room and the garden equipment. The garden has beautiful mature shrubs, plant and trees and there is also an orchard with a variety of fruit trees. Easy viewings