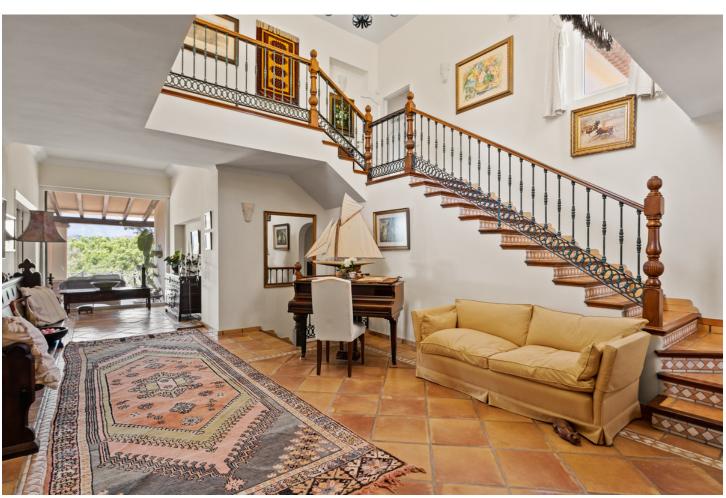

4300 m2

This impressive home is situated in THE MARBELLA CLUB GOLF RESORT AND IS IDEAL FOR A GOLFING FAMILY AS IT HAS DIRECT ACCESS ONTO THE GOLF COURSE. You enter the property through the electric gates and have a sweeping drive taking you to the spacious parking area as well as the spacious garage. There is a covered porch and as you enter through the front door you are greeted by a fabulous reception hall with double height ceiling and the galleried landing. Through the glass you can see the spectacular views of the golf course and the mountains in the distance. The focal point of this property is the drawing room having a cathedral ceiling and inset lighting. You have bookcases and fitted cupboards either side of the fabulous fireplace. Behind one of the bookcases you have a secret door. From here you can access the terrace and the dining room that has a high ceiling and perfect for entertaining your quests. The fully fitted kitchen is spacious and has a breakfast area as well as underfloor heating. Adjacent you have the laundry room/larder with plenty of space for storage. Within the garage there is a service room that houses the water system and stores the hot water from the solar panels. Also on the ground floor you have three double bedrooms with ensuite bathroom or shower room. They all have fitted wardrobes and bedrooms 3 and 4 are linked by a balcony from where you can enjoy the sea, golf and mountain views. This wing of the home has a guest cloakroom and taking the stairs down to the basement you find the beautifully designed bodega and storage area. By the side of the bodega there is a small doorway that takes you to the part of the basement that has not yet been developed but you could easily install and indoor pool and spa area. . Taking the impressive staircase up to gallery you encounter the master bedroom suite that offers a balcony, fire place and a cathedral style ceiling. The ensuite bathroom has two hand basins, shower and a Jacuzzi bath plus a separate toilet. There is also a large dressing room. Outside the villa you have the main spacious terrace with a delightful covered area ideal for dining and relaxing. From here you have beautiful views of the golf course, the mountain, lakes, countryside and the coast. The garden is accessed by going down a few steps and here you have the infinity heated pool. There is also a pool house with changing room, toilet and it also houses the pump room and the garden equipment. The garden has beautiful mature shrubs, plant and trees and there is also an orchard with a variety of fruit trees. Easy viewings