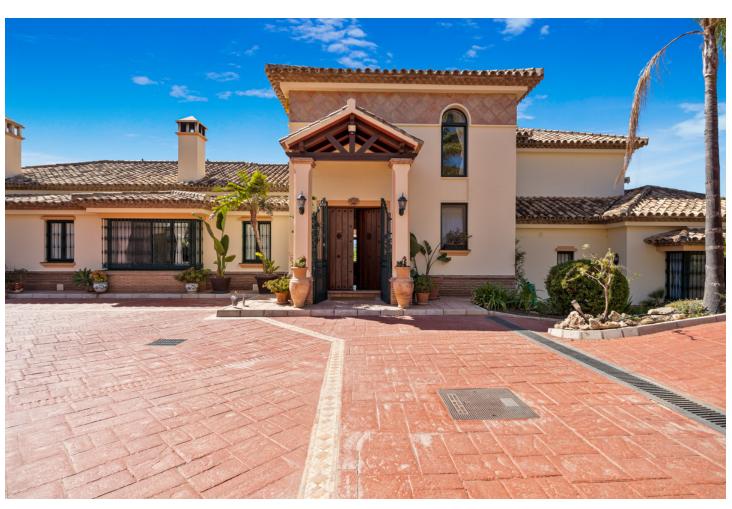

4300 m2

This impressive home is situated in THE MARBELLA CLUB GOLF RESORT AND IS IDEAL FOR A GOLFING FAMILY AS IT HAS DIRECT ACCESS ONTO THE GOLF COURSE. You enter the property through the electric gates and have a sweeping drive taking you to the spacious parking area as well as the spacious garage. There is a covered porch and as you enter through the front door you are greeted by a fabulous reception hall with double height ceiling and the galleried landing. Through the glass you can see the spectacular views of the golf course and the mountains in the distance. The focal point of this property is the drawing room having a cathedral ceiling and inset lighting. You have bookcases and fitted cupboards either side of the fabulous fireplace. Behind one of the bookcases you have a secret door. From here you can access the terrace and the dining room that has a high ceiling and perfect for entertaining your quests. The fully fitted kitchen is spacious and has a breakfast area as well as underfloor heating. Adjacent you have the laundry room/larder with plenty of space for storage. Within the garage there is a service room that houses the water system and stores the hot water from the solar panels. Also on the ground floor you have three double bedrooms with ensuite bathroom or shower room. They all have fitted wardrobes and bedrooms 3 and 4 are linked by a balcony from where you can enjoy the sea, golf and mountain views. This wing of the home has a guest cloakroom and taking the stairs down to the basement you find the beautifully designed bodega and storage area. By the side of the bodega there is a small doorway that takes you to the part of the basement that has not yet been developed but you could easily install and indoor pool and spa area. . Taking the impressive staircase up to gallery you encounter the master bedroom suite that offers a balcony, fire place and a cathedral style ceiling. The ensuite bathroom has two hand basins, shower and a Jacuzzi bath plus a separate toilet. There is also a large dressing room. Outside the villa you have the main spacious terrace with a delightful covered area ideal for dining and relaxing. From here you have beautiful views of the golf course, the mountain, lakes, countryside and the coast. The garden is accessed by going down a few steps and here you have the infinity heated pool. There is also a pool house with changing room, toilet and it also houses the pump room and the garden equipment. The garden has beautiful mature shrubs, plant and trees and there is also an orchard with a variety of fruit trees. Easy viewings