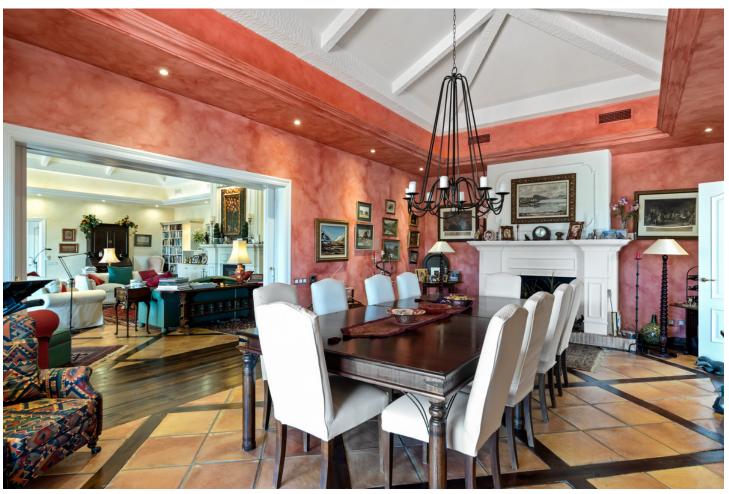

4300 m2

This impressive home is situated in THE MARBELLA CLUB GOLF RESORT AND IS IDEAL FOR A GOLFING FAMILY AS IT HAS DIRECT ACCESS ONTO THE GOLF COURSE. You enter the property through the electric gates and have a sweeping drive taking you to the spacious parking area as well as the spacious garage. There is a covered porch and as you enter through the front door you are greeted by a fabulous reception hall with double height ceiling and the galleried landing. Through the glass you can see the spectacular views of the golf course and the mountains in the distance. The focal point of this property is the drawing room having a cathedral ceiling and inset lighting. You have bookcases and fitted cupboards either side of the fabulous fireplace. Behind one of the bookcases you have a secret door. From here you can access the terrace and the dining room that has a high ceiling and perfect for entertaining your quests. The fully fitted kitchen is spacious and has a breakfast area as well as underfloor heating. Adjacent you have the laundry room/larder with plenty of space for storage. Within the garage there is a service room that houses the water system and stores the hot water from the solar panels. Also on the ground floor you have three double bedrooms with ensuite bathroom or shower room. They all have fitted wardrobes and bedrooms 3 and 4 are linked by a balcony from where you can enjoy the sea, golf and mountain views. This wing of the home has a guest cloakroom and taking the stairs down to the basement you find the beautifully designed bodega and storage area. By the side of the bodega there is a small doorway that takes you to the part of the basement that has not yet been developed but you could easily install and indoor pool and spa area. . Taking the impressive staircase up to gallery you encounter the master bedroom suite that offers a balcony, fire place and a cathedral style ceiling. The ensuite bathroom has two hand basins, shower and a Jacuzzi bath plus a separate toilet. There is also a large dressing room. Outside the villa you have the main spacious terrace with a delightful covered area ideal for dining and relaxing. From here you have beautiful views of the golf course, the mountain, lakes, countryside and the coast. The garden is accessed by going down a few steps and here you have the infinity heated pool. There is also a pool house with changing room, toilet and it also houses the pump room and the garden equipment. The garden has beautiful mature shrubs, plant and trees and there is also an orchard with a variety of fruit trees. Easy viewings