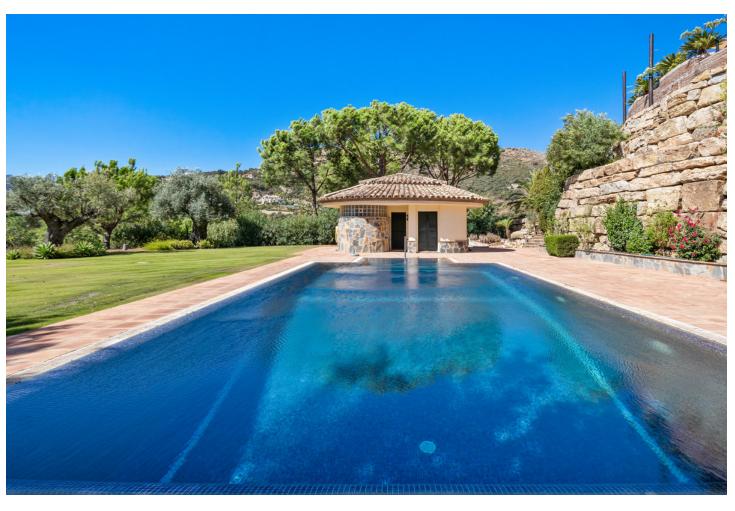

4300 m2

This impressive home is situated in THE MARBELLA CLUB GOLF RESORT AND IS IDEAL FOR A GOLFING FAMILY AS IT HAS DIRECT ACCESS ONTO THE GOLF COURSE. You enter the property through the electric gates and have a sweeping drive taking you to the spacious parking area as well as the spacious garage. There is a covered porch and as you enter through the front door you are greeted by a fabulous reception hall with double height ceiling and the galleried landing. Through the glass you can see the spectacular views of the golf course and the mountains in the distance. The focal point of this property is the drawing room having a cathedral ceiling and inset lighting. You have bookcases and fitted cupboards either side of the fabulous fireplace. Behind one of the bookcases you have a secret door. From here you can access the terrace and the dining room that has a high ceiling and perfect for entertaining your quests. The fully fitted kitchen is spacious and has a breakfast area as well as underfloor heating. Adjacent you have the laundry room/larder with plenty of space for storage. Within the garage there is a service room that houses the water system and stores the hot water from the solar panels. Also on the ground floor you have three double bedrooms with ensuite bathroom or shower room. They all have fitted wardrobes and bedrooms 3 and 4 are linked by a balcony from where you can enjoy the sea, golf and mountain views. This wing of the home has a guest cloakroom and taking the stairs down to the basement you find the beautifully designed bodega and storage area. By the side of the bodega there is a small doorway that takes you to the part of the basement that has not yet been developed but you could easily install and indoor pool and spa area. . Taking the impressive staircase up to gallery you encounter the master bedroom suite that offers a balcony, fire place and a cathedral style ceiling. The ensuite bathroom has two hand basins, shower and a Jacuzzi bath plus a separate toilet. There is also a large dressing room. Outside the villa you have the main spacious terrace with a delightful covered area ideal for dining and relaxing. From here you have beautiful views of the golf course, the mountain, lakes, countryside and the coast. The garden is accessed by going down a few steps and here you have the infinity heated pool. There is also a pool house with changing room, toilet and it also houses the pump room and the garden equipment. The garden has beautiful mature shrubs, plant and trees and there is also an orchard with a variety of fruit trees. Easy viewings