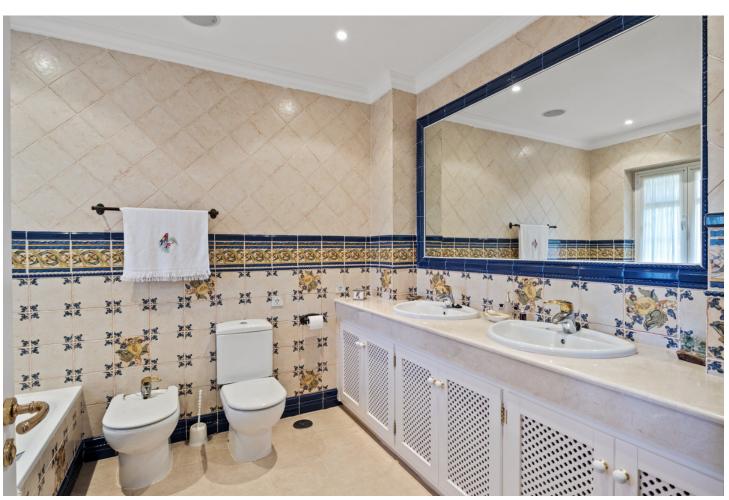

4300 m2

This impressive home is situated in THE MARBELLA CLUB GOLF RESORT AND IS IDEAL FOR A GOLFING FAMILY AS IT HAS DIRECT ACCESS ONTO THE GOLF COURSE. You enter the property through the electric gates and have a sweeping drive taking you to the spacious parking area as well as the spacious garage. There is a covered porch and as you enter through the front door you are greeted by a fabulous reception hall with double height ceiling and the galleried landing. Through the glass you can see the spectacular views of the golf course and the mountains in the distance. The focal point of this property is the drawing room having a cathedral ceiling and inset lighting. You have bookcases and fitted cupboards either side of the fabulous fireplace. Behind one of the bookcases you have a secret door. From here you can access the terrace and the dining room that has a high ceiling and perfect for entertaining your quests. The fully fitted kitchen is spacious and has a breakfast area as well as underfloor heating. Adjacent you have the laundry room/larder with plenty of space for storage. Within the garage there is a service room that houses the water system and stores the hot water from the solar panels. Also on the ground floor you have three double bedrooms with ensuite bathroom or shower room. They all have fitted wardrobes and bedrooms 3 and 4 are linked by a balcony from where you can enjoy the sea, golf and mountain views. This wing of the home has a guest cloakroom and taking the stairs down to the basement you find the beautifully designed bodega and storage area. By the side of the bodega there is a small doorway that takes you to the part of the basement that has not yet been developed but you could easily install and indoor pool and spa area. . Taking the impressive staircase up to gallery you encounter the master bedroom suite that offers a balcony, fire place and a cathedral style ceiling. The ensuite bathroom has two hand basins, shower and a Jacuzzi bath plus a separate toilet. There is also a large dressing room. Outside the villa you have the main spacious terrace with a delightful covered area ideal for dining and relaxing. From here you have beautiful views of the golf course, the mountain, lakes, countryside and the coast. The garden is accessed by going down a few steps and here you have the infinity heated pool. There is also a pool house with changing room, toilet and it also houses the pump room and the garden equipment. The garden has beautiful mature shrubs, plant and trees and there is also an orchard with a variety of fruit trees. Easy viewings