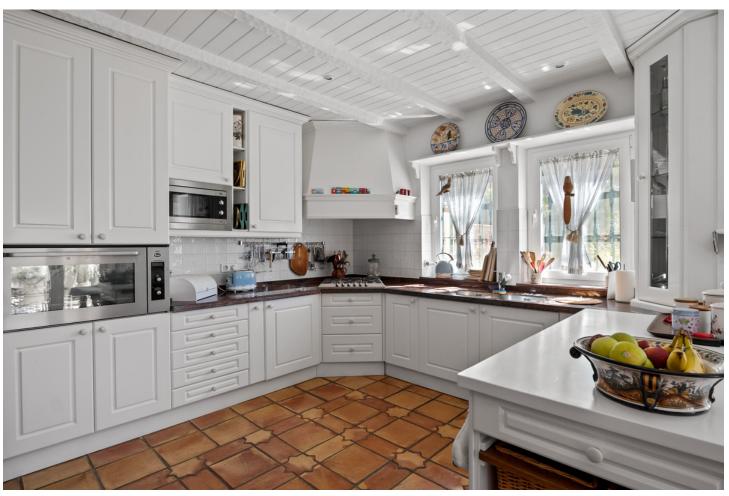

4300 m2

This impressive home is situated in THE MARBELLA CLUB GOLF RESORT AND IS IDEAL FOR A GOLFING FAMILY AS IT HAS DIRECT ACCESS ONTO THE GOLF COURSE. You enter the property through the electric gates and have a sweeping drive taking you to the spacious parking area as well as the spacious garage. There is a covered porch and as you enter through the front door you are greeted by a fabulous reception hall with double height ceiling and the galleried landing. Through the glass you can see the spectacular views of the golf course and the mountains in the distance. The focal point of this property is the drawing room having a cathedral ceiling and inset lighting. You have bookcases and fitted cupboards either side of the fabulous fireplace. Behind one of the bookcases you have a secret door. From here you can access the terrace and the dining room that has a high ceiling and perfect for entertaining your quests. The fully fitted kitchen is spacious and has a breakfast area as well as underfloor heating. Adjacent you have the laundry room/larder with plenty of space for storage. Within the garage there is a service room that houses the water system and stores the hot water from the solar panels. Also on the ground floor you have three double bedrooms with ensuite bathroom or shower room. They all have fitted wardrobes and bedrooms 3 and 4 are linked by a balcony from where you can enjoy the sea, golf and mountain views. This wing of the home has a guest cloakroom and taking the stairs down to the basement you find the beautifully designed bodega and storage area. By the side of the bodega there is a small doorway that takes you to the part of the basement that has not yet been developed but you could easily install and indoor pool and spa area. . Taking the impressive staircase up to gallery you encounter the master bedroom suite that offers a balcony, fire place and a cathedral style ceiling. The ensuite bathroom has two hand basins, shower and a Jacuzzi bath plus a separate toilet. There is also a large dressing room. Outside the villa you have the main spacious terrace with a delightful covered area ideal for dining and relaxing. From here you have beautiful views of the golf course, the mountain, lakes, countryside and the coast. The garden is accessed by going down a few steps and here you have the infinity heated pool. There is also a pool house with changing room, toilet and it also houses the pump room and the garden equipment. The garden has beautiful mature shrubs, plant and trees and there is also an orchard with a variety of fruit trees. Easy viewings