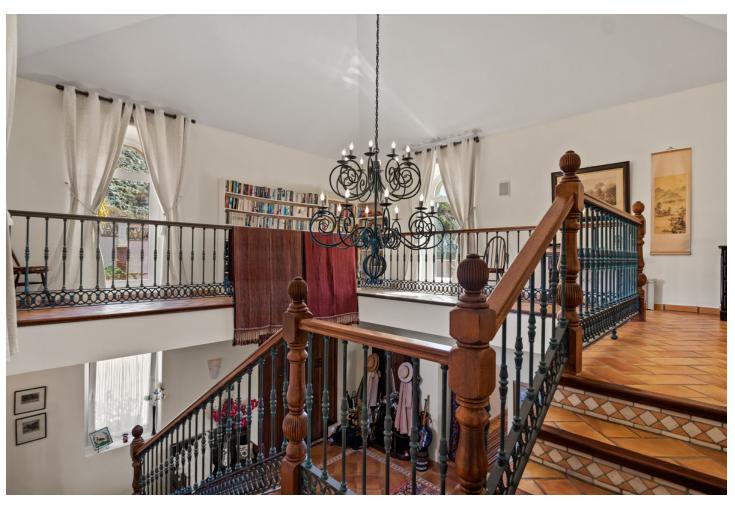

4300 m2

This impressive home is situated in THE MARBELLA CLUB GOLF RESORT AND IS IDEAL FOR A GOLFING FAMILY AS IT HAS DIRECT ACCESS ONTO THE GOLF COURSE. You enter the property through the electric gates and have a sweeping drive taking you to the spacious parking area as well as the spacious garage. There is a covered porch and as you enter through the front door you are greeted by a fabulous reception hall with double height ceiling and the galleried landing. Through the glass you can see the spectacular views of the golf course and the mountains in the distance. The focal point of this property is the drawing room having a cathedral ceiling and inset lighting. You have bookcases and fitted cupboards either side of the fabulous fireplace. Behind one of the bookcases you have a secret door. From here you can access the terrace and the dining room that has a high ceiling and perfect for entertaining your quests. The fully fitted kitchen is spacious and has a breakfast area as well as underfloor heating. Adjacent you have the laundry room/larder with plenty of space for storage. Within the garage there is a service room that houses the water system and stores the hot water from the solar panels. Also on the ground floor you have three double bedrooms with ensuite bathroom or shower room. They all have fitted wardrobes and bedrooms 3 and 4 are linked by a balcony from where you can enjoy the sea, golf and mountain views. This wing of the home has a guest cloakroom and taking the stairs down to the basement you find the beautifully designed bodega and storage area. By the side of the bodega there is a small doorway that takes you to the part of the basement that has not yet been developed but you could easily install and indoor pool and spa area. . Taking the impressive staircase up to gallery you encounter the master bedroom suite that offers a balcony, fire place and a cathedral style ceiling. The ensuite bathroom has two hand basins, shower and a Jacuzzi bath plus a separate toilet. There is also a large dressing room. Outside the villa you have the main spacious terrace with a delightful covered area ideal for dining and relaxing. From here you have beautiful views of the golf course, the mountain, lakes, countryside and the coast. The garden is accessed by going down a few steps and here you have the infinity heated pool. There is also a pool house with changing room, toilet and it also houses the pump room and the garden equipment. The garden has beautiful mature shrubs, plant and trees and there is also an orchard with a variety of fruit trees. Easy viewings