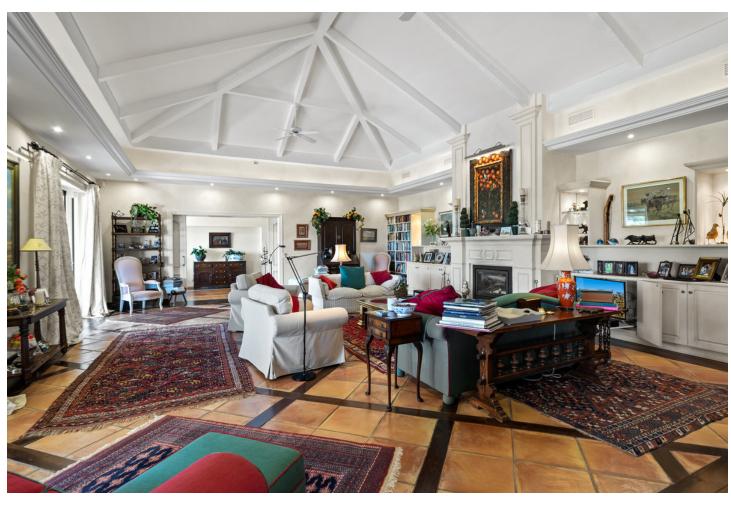

4300 m2

This impressive home is situated in THE MARBELLA CLUB GOLF RESORT AND IS IDEAL FOR A GOLFING FAMILY AS IT HAS DIRECT ACCESS ONTO THE GOLF COURSE. You enter the property through the electric gates and have a sweeping drive taking you to the spacious parking area as well as the spacious garage. There is a covered porch and as you enter through the front door you are greeted by a fabulous reception hall with double height ceiling and the galleried landing. Through the glass you can see the spectacular views of the golf course and the mountains in the distance. The focal point of this property is the drawing room having a cathedral ceiling and inset lighting. You have bookcases and fitted cupboards either side of the fabulous fireplace. Behind one of the bookcases you have a secret door. From here you can access the terrace and the dining room that has a high ceiling and perfect for entertaining your quests. The fully fitted kitchen is spacious and has a breakfast area as well as underfloor heating. Adjacent you have the laundry room/larder with plenty of space for storage. Within the garage there is a service room that houses the water system and stores the hot water from the solar panels. Also on the ground floor you have three double bedrooms with ensuite bathroom or shower room. They all have fitted wardrobes and bedrooms 3 and 4 are linked by a balcony from where you can enjoy the sea, golf and mountain views. This wing of the home has a guest cloakroom and taking the stairs down to the basement you find the beautifully designed bodega and storage area. By the side of the bodega there is a small doorway that takes you to the part of the basement that has not yet been developed but you could easily install and indoor pool and spa area. . Taking the impressive staircase up to gallery you encounter the master bedroom suite that offers a balcony, fire place and a cathedral style ceiling. The ensuite bathroom has two hand basins, shower and a Jacuzzi bath plus a separate toilet. There is also a large dressing room. Outside the villa you have the main spacious terrace with a delightful covered area ideal for dining and relaxing. From here you have beautiful views of the golf course, the mountain, lakes, countryside and the coast. The garden is accessed by going down a few steps and here you have the infinity heated pool. There is also a pool house with changing room, toilet and it also houses the pump room and the garden equipment. The garden has beautiful mature shrubs, plant and trees and there is also an orchard with a variety of fruit trees. Easy viewings