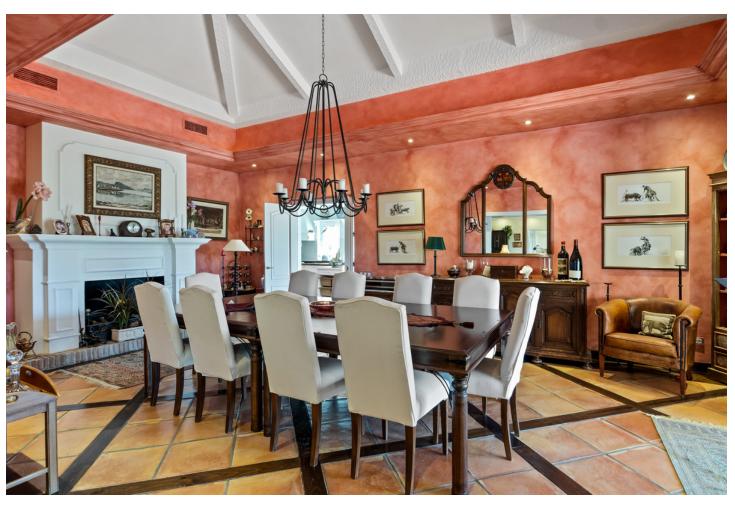

4300 m2

This impressive home is situated in THE MARBELLA CLUB GOLF RESORT AND IS IDEAL FOR A GOLFING FAMILY AS IT HAS DIRECT ACCESS ONTO THE GOLF COURSE. You enter the property through the electric gates and have a sweeping drive taking you to the spacious parking area as well as the spacious garage. There is a covered porch and as you enter through the front door you are greeted by a fabulous reception hall with double height ceiling and the galleried landing. Through the glass you can see the spectacular views of the golf course and the mountains in the distance. The focal point of this property is the drawing room having a cathedral ceiling and inset lighting. You have bookcases and fitted cupboards either side of the fabulous fireplace. Behind one of the bookcases you have a secret door. From here you can access the terrace and the dining room that has a high ceiling and perfect for entertaining your quests. The fully fitted kitchen is spacious and has a breakfast area as well as underfloor heating. Adjacent you have the laundry room/larder with plenty of space for storage. Within the garage there is a service room that houses the water system and stores the hot water from the solar panels. Also on the ground floor you have three double bedrooms with ensuite bathroom or shower room. They all have fitted wardrobes and bedrooms 3 and 4 are linked by a balcony from where you can enjoy the sea, golf and mountain views. This wing of the home has a guest cloakroom and taking the stairs down to the basement you find the beautifully designed bodega and storage area. By the side of the bodega there is a small doorway that takes you to the part of the basement that has not yet been developed but you could easily install and indoor pool and spa area. . Taking the impressive staircase up to gallery you encounter the master bedroom suite that offers a balcony, fire place and a cathedral style ceiling. The ensuite bathroom has two hand basins, shower and a Jacuzzi bath plus a separate toilet. There is also a large dressing room. Outside the villa you have the main spacious terrace with a delightful covered area ideal for dining and relaxing. From here you have beautiful views of the golf course, the mountain, lakes, countryside and the coast. The garden is accessed by going down a few steps and here you have the infinity heated pool. There is also a pool house with changing room, toilet and it also houses the pump room and the garden equipment. The garden has beautiful mature shrubs, plant and trees and there is also an orchard with a variety of fruit trees. Easy viewings