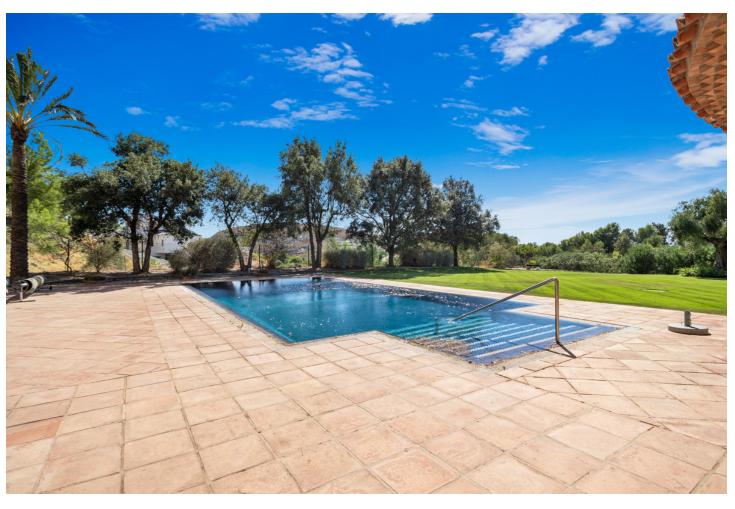

4300 m2

This impressive home is situated in THE MARBELLA CLUB GOLF RESORT AND IS IDEAL FOR A GOLFING FAMILY AS IT HAS DIRECT ACCESS ONTO THE GOLF COURSE. You enter the property through the electric gates and have a sweeping drive taking you to the spacious parking area as well as the spacious garage. There is a covered porch and as you enter through the front door you are greeted by a fabulous reception hall with double height ceiling and the galleried landing. Through the glass you can see the spectacular views of the golf course and the mountains in the distance. The focal point of this property is the drawing room having a cathedral ceiling and inset lighting. You have bookcases and fitted cupboards either side of the fabulous fireplace. Behind one of the bookcases you have a secret door. From here you can access the terrace and the dining room that has a high ceiling and perfect for entertaining your quests. The fully fitted kitchen is spacious and has a breakfast area as well as underfloor heating. Adjacent you have the laundry room/larder with plenty of space for storage. Within the garage there is a service room that houses the water system and stores the hot water from the solar panels. Also on the ground floor you have three double bedrooms with ensuite bathroom or shower room. They all have fitted wardrobes and bedrooms 3 and 4 are linked by a balcony from where you can enjoy the sea, golf and mountain views. This wing of the home has a guest cloakroom and taking the stairs down to the basement you find the beautifully designed bodega and storage area. By the side of the bodega there is a small doorway that takes you to the part of the basement that has not yet been developed but you could easily install and indoor pool and spa area. . Taking the impressive staircase up to gallery you encounter the master bedroom suite that offers a balcony, fire place and a cathedral style ceiling. The ensuite bathroom has two hand basins, shower and a Jacuzzi bath plus a separate toilet. There is also a large dressing room. Outside the villa you have the main spacious terrace with a delightful covered area ideal for dining and relaxing. From here you have beautiful views of the golf course, the mountain, lakes, countryside and the coast. The garden is accessed by going down a few steps and here you have the infinity heated pool. There is also a pool house with changing room, toilet and it also houses the pump room and the garden equipment. The garden has beautiful mature shrubs, plant and trees and there is also an orchard with a variety of fruit trees. Easy viewings