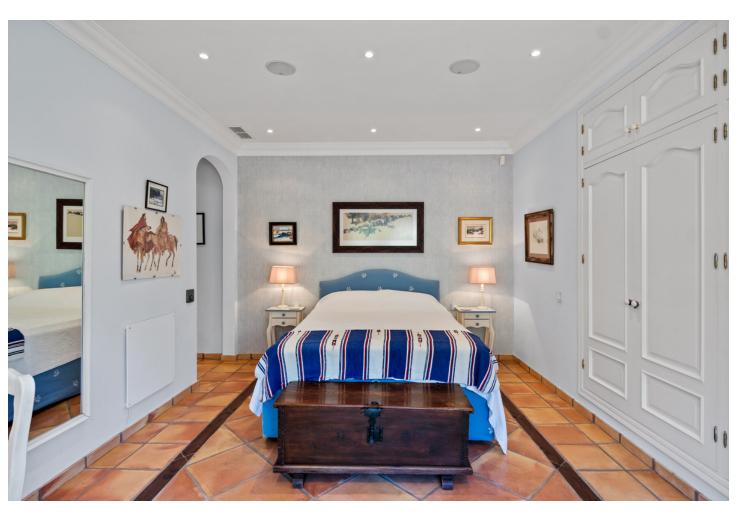

4300 m2

This impressive home is situated in THE MARBELLA CLUB GOLF RESORT AND IS IDEAL FOR A GOLFING FAMILY AS IT HAS DIRECT ACCESS ONTO THE GOLF COURSE. You enter the property through the electric gates and have a sweeping drive taking you to the spacious parking area as well as the spacious garage. There is a covered porch and as you enter through the front door you are greeted by a fabulous reception hall with double height ceiling and the galleried landing. Through the glass you can see the spectacular views of the golf course and the mountains in the distance. The focal point of this property is the drawing room having a cathedral ceiling and inset lighting. You have bookcases and fitted cupboards either side of the fabulous fireplace. Behind one of the bookcases you have a secret door. From here you can access the terrace and the dining room that has a high ceiling and perfect for entertaining your quests. The fully fitted kitchen is spacious and has a breakfast area as well as underfloor heating. Adjacent you have the laundry room/larder with plenty of space for storage. Within the garage there is a service room that houses the water system and stores the hot water from the solar panels. Also on the ground floor you have three double bedrooms with ensuite bathroom or shower room. They all have fitted wardrobes and bedrooms 3 and 4 are linked by a balcony from where you can enjoy the sea, golf and mountain views. This wing of the home has a guest cloakroom and taking the stairs down to the basement you find the beautifully designed bodega and storage area. By the side of the bodega there is a small doorway that takes you to the part of the basement that has not yet been developed but you could easily install and indoor pool and spa area. . Taking the impressive staircase up to gallery you encounter the master bedroom suite that offers a balcony, fire place and a cathedral style ceiling. The ensuite bathroom has two hand basins, shower and a Jacuzzi bath plus a separate toilet. There is also a large dressing room. Outside the villa you have the main spacious terrace with a delightful covered area ideal for dining and relaxing. From here you have beautiful views of the golf course, the mountain, lakes, countryside and the coast. The garden is accessed by going down a few steps and here you have the infinity heated pool. There is also a pool house with changing room, toilet and it also houses the pump room and the garden equipment. The garden has beautiful mature shrubs, plant and trees and there is also an orchard with a variety of fruit trees. Easy viewings