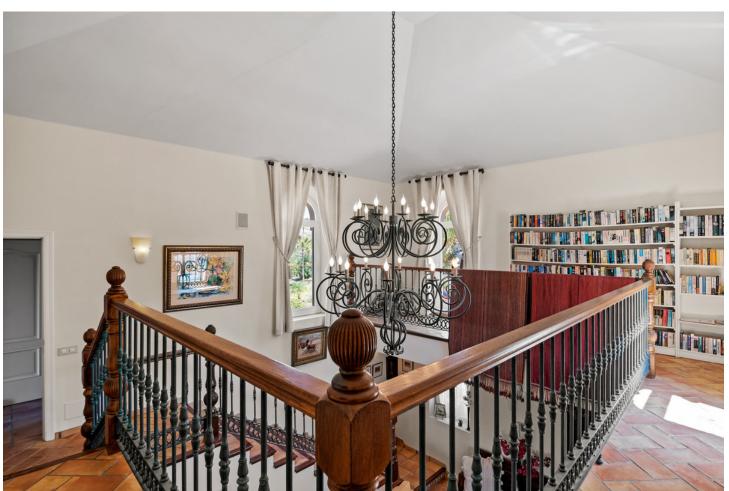

4300 m2

This impressive home is situated in THE MARBELLA CLUB GOLF RESORT AND IS IDEAL FOR A GOLFING FAMILY AS IT HAS DIRECT ACCESS ONTO THE GOLF COURSE. You enter the property through the electric gates and have a sweeping drive taking you to the spacious parking area as well as the spacious garage. There is a covered porch and as you enter through the front door you are greeted by a fabulous reception hall with double height ceiling and the galleried landing. Through the glass you can see the spectacular views of the golf course and the mountains in the distance. The focal point of this property is the drawing room having a cathedral ceiling and inset lighting. You have bookcases and fitted cupboards either side of the fabulous fireplace. Behind one of the bookcases you have a secret door. From here you can access the terrace and the dining room that has a high ceiling and perfect for entertaining your quests. The fully fitted kitchen is spacious and has a breakfast area as well as underfloor heating. Adjacent you have the laundry room/larder with plenty of space for storage. Within the garage there is a service room that houses the water system and stores the hot water from the solar panels. Also on the ground floor you have three double bedrooms with ensuite bathroom or shower room. They all have fitted wardrobes and bedrooms 3 and 4 are linked by a balcony from where you can enjoy the sea, golf and mountain views. This wing of the home has a guest cloakroom and taking the stairs down to the basement you find the beautifully designed bodega and storage area. By the side of the bodega there is a small doorway that takes you to the part of the basement that has not yet been developed but you could easily install and indoor pool and spa area. . Taking the impressive staircase up to gallery you encounter the master bedroom suite that offers a balcony, fire place and a cathedral style ceiling. The ensuite bathroom has two hand basins, shower and a Jacuzzi bath plus a separate toilet. There is also a large dressing room. Outside the villa you have the main spacious terrace with a delightful covered area ideal for dining and relaxing. From here you have beautiful views of the golf course, the mountain, lakes, countryside and the coast. The garden is accessed by going down a few steps and here you have the infinity heated pool. There is also a pool house with changing room, toilet and it also houses the pump room and the garden equipment. The garden has beautiful mature shrubs, plant and trees and there is also an orchard with a variety of fruit trees. Easy viewings