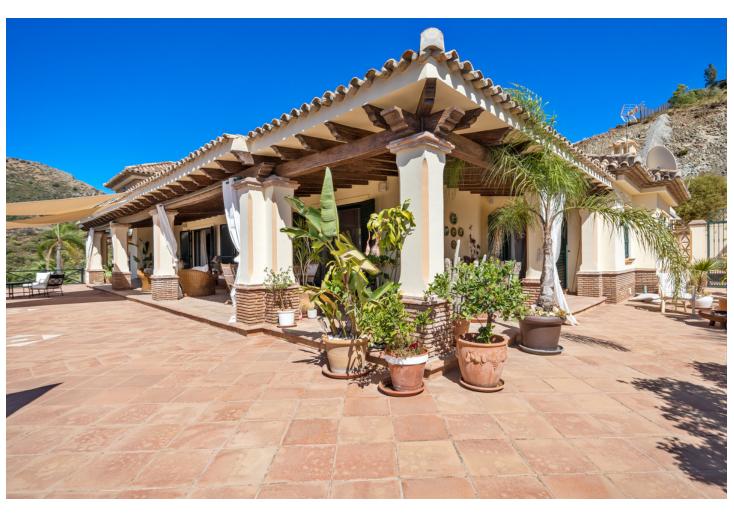

4300 m2

This impressive home is situated in THE MARBELLA CLUB GOLF RESORT AND IS IDEAL FOR A GOLFING FAMILY AS IT HAS DIRECT ACCESS ONTO THE GOLF COURSE. You enter the property through the electric gates and have a sweeping drive taking you to the spacious parking area as well as the spacious garage. There is a covered porch and as you enter through the front door you are greeted by a fabulous reception hall with double height ceiling and the galleried landing. Through the glass you can see the spectacular views of the golf course and the mountains in the distance. The focal point of this property is the drawing room having a cathedral ceiling and inset lighting. You have bookcases and fitted cupboards either side of the fabulous fireplace. Behind one of the bookcases you have a secret door. From here you can access the terrace and the dining room that has a high ceiling and perfect for entertaining your quests. The fully fitted kitchen is spacious and has a breakfast area as well as underfloor heating. Adjacent you have the laundry room/larder with plenty of space for storage. Within the garage there is a service room that houses the water system and stores the hot water from the solar panels. Also on the ground floor you have three double bedrooms with ensuite bathroom or shower room. They all have fitted wardrobes and bedrooms 3 and 4 are linked by a balcony from where you can enjoy the sea, golf and mountain views. This wing of the home has a guest cloakroom and taking the stairs down to the basement you find the beautifully designed bodega and storage area. By the side of the bodega there is a small doorway that takes you to the part of the basement that has not yet been developed but you could easily install and indoor pool and spa area. . Taking the impressive staircase up to gallery you encounter the master bedroom suite that offers a balcony, fire place and a cathedral style ceiling. The ensuite bathroom has two hand basins, shower and a Jacuzzi bath plus a separate toilet. There is also a large dressing room. Outside the villa you have the main spacious terrace with a delightful covered area ideal for dining and relaxing. From here you have beautiful views of the golf course, the mountain, lakes, countryside and the coast. The garden is accessed by going down a few steps and here you have the infinity heated pool. There is also a pool house with changing room, toilet and it also houses the pump room and the garden equipment. The garden has beautiful mature shrubs, plant and trees and there is also an orchard with a variety of fruit trees. Easy viewings