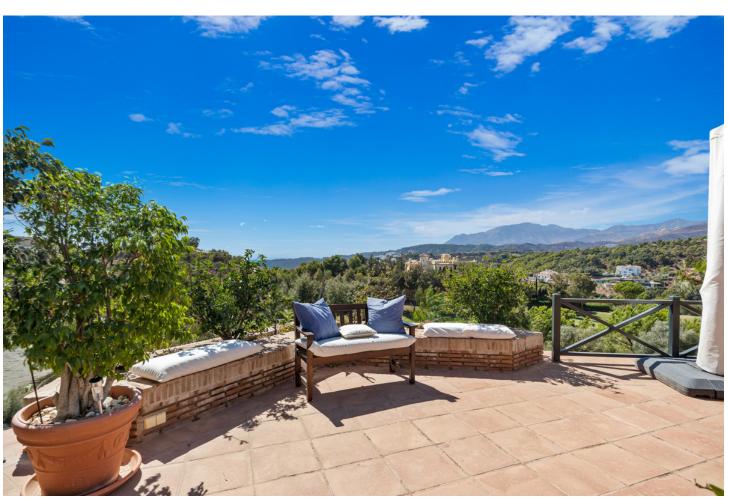

4300 m2

This impressive home is situated in THE MARBELLA CLUB GOLF RESORT AND IS IDEAL FOR A GOLFING FAMILY AS IT HAS DIRECT ACCESS ONTO THE GOLF COURSE. You enter the property through the electric gates and have a sweeping drive taking you to the spacious parking area as well as the spacious garage. There is a covered porch and as you enter through the front door you are greeted by a fabulous reception hall with double height ceiling and the galleried landing. Through the glass you can see the spectacular views of the golf course and the mountains in the distance. The focal point of this property is the drawing room having a cathedral ceiling and inset lighting. You have bookcases and fitted cupboards either side of the fabulous fireplace. Behind one of the bookcases you have a secret door. From here you can access the terrace and the dining room that has a high ceiling and perfect for entertaining your quests. The fully fitted kitchen is spacious and has a breakfast area as well as underfloor heating. Adjacent you have the laundry room/larder with plenty of space for storage. Within the garage there is a service room that houses the water system and stores the hot water from the solar panels. Also on the ground floor you have three double bedrooms with ensuite bathroom or shower room. They all have fitted wardrobes and bedrooms 3 and 4 are linked by a balcony from where you can enjoy the sea, golf and mountain views. This wing of the home has a guest cloakroom and taking the stairs down to the basement you find the beautifully designed bodega and storage area. By the side of the bodega there is a small doorway that takes you to the part of the basement that has not yet been developed but you could easily install and indoor pool and spa area. . Taking the impressive staircase up to gallery you encounter the master bedroom suite that offers a balcony, fire place and a cathedral style ceiling. The ensuite bathroom has two hand basins, shower and a Jacuzzi bath plus a separate toilet. There is also a large dressing room. Outside the villa you have the main spacious terrace with a delightful covered area ideal for dining and relaxing. From here you have beautiful views of the golf course, the mountain, lakes, countryside and the coast. The garden is accessed by going down a few steps and here you have the infinity heated pool. There is also a pool house with changing room, toilet and it also houses the pump room and the garden equipment. The garden has beautiful mature shrubs, plant and trees and there is also an orchard with a variety of fruit trees. Easy viewings