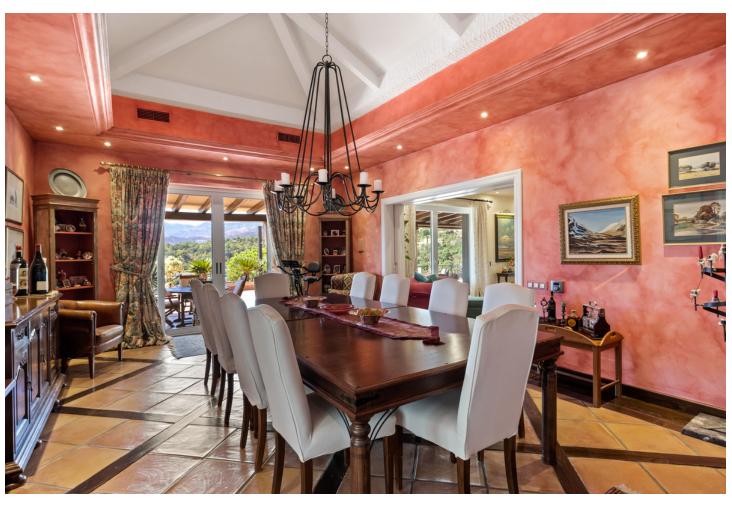

4300 m2

This impressive home is situated in THE MARBELLA CLUB GOLF RESORT AND IS IDEAL FOR A GOLFING FAMILY AS IT HAS DIRECT ACCESS ONTO THE GOLF COURSE. You enter the property through the electric gates and have a sweeping drive taking you to the spacious parking area as well as the spacious garage. There is a covered porch and as you enter through the front door you are greeted by a fabulous reception hall with double height ceiling and the galleried landing. Through the glass you can see the spectacular views of the golf course and the mountains in the distance. The focal point of this property is the drawing room having a cathedral ceiling and inset lighting. You have bookcases and fitted cupboards either side of the fabulous fireplace. Behind one of the bookcases you have a secret door. From here you can access the terrace and the dining room that has a high ceiling and perfect for entertaining your quests. The fully fitted kitchen is spacious and has a breakfast area as well as underfloor heating. Adjacent you have the laundry room/larder with plenty of space for storage. Within the garage there is a service room that houses the water system and stores the hot water from the solar panels. Also on the ground floor you have three double bedrooms with ensuite bathroom or shower room. They all have fitted wardrobes and bedrooms 3 and 4 are linked by a balcony from where you can enjoy the sea, golf and mountain views. This wing of the home has a guest cloakroom and taking the stairs down to the basement you find the beautifully designed bodega and storage area. By the side of the bodega there is a small doorway that takes you to the part of the basement that has not yet been developed but you could easily install and indoor pool and spa area. . Taking the impressive staircase up to gallery you encounter the master bedroom suite that offers a balcony, fire place and a cathedral style ceiling. The ensuite bathroom has two hand basins, shower and a Jacuzzi bath plus a separate toilet. There is also a large dressing room. Outside the villa you have the main spacious terrace with a delightful covered area ideal for dining and relaxing. From here you have beautiful views of the golf course, the mountain, lakes, countryside and the coast. The garden is accessed by going down a few steps and here you have the infinity heated pool. There is also a pool house with changing room, toilet and it also houses the pump room and the garden equipment. The garden has beautiful mature shrubs, plant and trees and there is also an orchard with a variety of fruit trees. Easy viewings