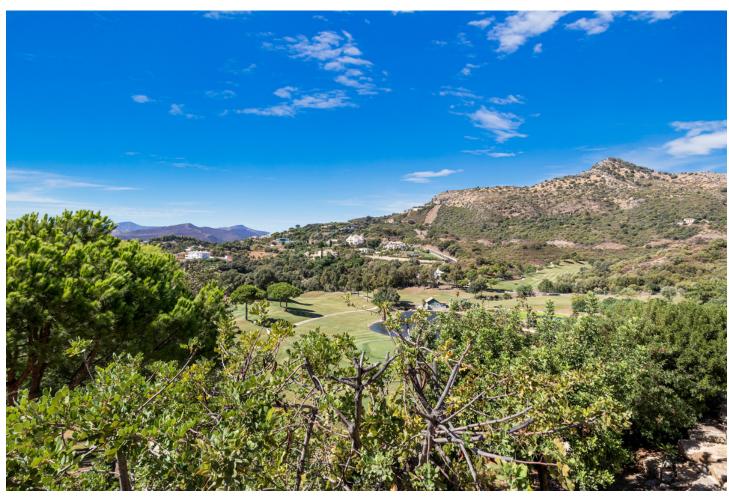

4300 m2

This impressive home is situated in THE MARBELLA CLUB GOLF RESORT AND IS IDEAL FOR A GOLFING FAMILY AS IT HAS DIRECT ACCESS ONTO THE GOLF COURSE. You enter the property through the electric gates and have a sweeping drive taking you to the spacious parking area as well as the spacious garage. There is a covered porch and as you enter through the front door you are greeted by a fabulous reception hall with double height ceiling and the galleried landing. Through the glass you can see the spectacular views of the golf course and the mountains in the distance. The focal point of this property is the drawing room having a cathedral ceiling and inset lighting. You have bookcases and fitted cupboards either side of the fabulous fireplace. Behind one of the bookcases you have a secret door. From here you can access the terrace and the dining room that has a high ceiling and perfect for entertaining your quests. The fully fitted kitchen is spacious and has a breakfast area as well as underfloor heating. Adjacent you have the laundry room/larder with plenty of space for storage. Within the garage there is a service room that houses the water system and stores the hot water from the solar panels. Also on the ground floor you have three double bedrooms with ensuite bathroom or shower room. They all have fitted wardrobes and bedrooms 3 and 4 are linked by a balcony from where you can enjoy the sea, golf and mountain views. This wing of the home has a guest cloakroom and taking the stairs down to the basement you find the beautifully designed bodega and storage area. By the side of the bodega there is a small doorway that takes you to the part of the basement that has not yet been developed but you could easily install and indoor pool and spa area. . Taking the impressive staircase up to gallery you encounter the master bedroom suite that offers a balcony, fire place and a cathedral style ceiling. The ensuite bathroom has two hand basins, shower and a Jacuzzi bath plus a separate toilet. There is also a large dressing room. Outside the villa you have the main spacious terrace with a delightful covered area ideal for dining and relaxing. From here you have beautiful views of the golf course, the mountain, lakes, countryside and the coast. The garden is accessed by going down a few steps and here you have the infinity heated pool. There is also a pool house with changing room, toilet and it also houses the pump room and the garden equipment. The garden has beautiful mature shrubs, plant and trees and there is also an orchard with a variety of fruit trees. Easy viewings