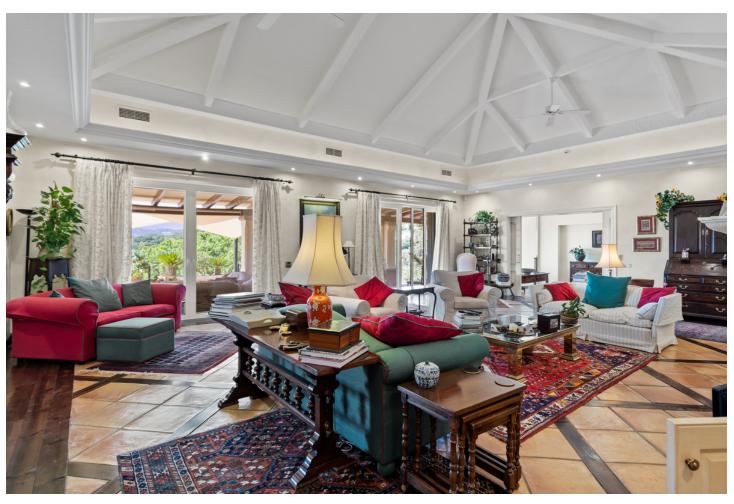

4300 m2

This impressive home is situated in THE MARBELLA CLUB GOLF RESORT AND IS IDEAL FOR A GOLFING FAMILY AS IT HAS DIRECT ACCESS ONTO THE GOLF COURSE. You enter the property through the electric gates and have a sweeping drive taking you to the spacious parking area as well as the spacious garage. There is a covered porch and as you enter through the front door you are greeted by a fabulous reception hall with double height ceiling and the galleried landing. Through the glass you can see the spectacular views of the golf course and the mountains in the distance. The focal point of this property is the drawing room having a cathedral ceiling and inset lighting. You have bookcases and fitted cupboards either side of the fabulous fireplace. Behind one of the bookcases you have a secret door. From here you can access the terrace and the dining room that has a high ceiling and perfect for entertaining your quests. The fully fitted kitchen is spacious and has a breakfast area as well as underfloor heating. Adjacent you have the laundry room/larder with plenty of space for storage. Within the garage there is a service room that houses the water system and stores the hot water from the solar panels. Also on the ground floor you have three double bedrooms with ensuite bathroom or shower room. They all have fitted wardrobes and bedrooms 3 and 4 are linked by a balcony from where you can enjoy the sea, golf and mountain views. This wing of the home has a guest cloakroom and taking the stairs down to the basement you find the beautifully designed bodega and storage area. By the side of the bodega there is a small doorway that takes you to the part of the basement that has not yet been developed but you could easily install and indoor pool and spa area. . Taking the impressive staircase up to gallery you encounter the master bedroom suite that offers a balcony, fire place and a cathedral style ceiling. The ensuite bathroom has two hand basins, shower and a Jacuzzi bath plus a separate toilet. There is also a large dressing room. Outside the villa you have the main spacious terrace with a delightful covered area ideal for dining and relaxing. From here you have beautiful views of the golf course, the mountain, lakes, countryside and the coast. The garden is accessed by going down a few steps and here you have the infinity heated pool. There is also a pool house with changing room, toilet and it also houses the pump room and the garden equipment. The garden has beautiful mature shrubs, plant and trees and there is also an orchard with a variety of fruit trees. Easy viewings