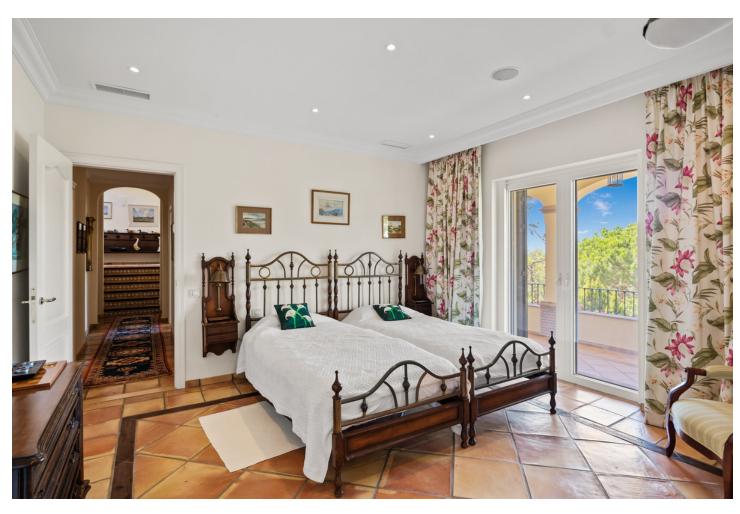

4300 m2

This impressive home is situated in THE MARBELLA CLUB GOLF RESORT AND IS IDEAL FOR A GOLFING FAMILY AS IT HAS DIRECT ACCESS ONTO THE GOLF COURSE. You enter the property through the electric gates and have a sweeping drive taking you to the spacious parking area as well as the spacious garage. There is a covered porch and as you enter through the front door you are greeted by a fabulous reception hall with double height ceiling and the galleried landing. Through the glass you can see the spectacular views of the golf course and the mountains in the distance. The focal point of this property is the drawing room having a cathedral ceiling and inset lighting. You have bookcases and fitted cupboards either side of the fabulous fireplace. Behind one of the bookcases you have a secret door. From here you can access the terrace and the dining room that has a high ceiling and perfect for entertaining your quests. The fully fitted kitchen is spacious and has a breakfast area as well as underfloor heating. Adjacent you have the laundry room/larder with plenty of space for storage. Within the garage there is a service room that houses the water system and stores the hot water from the solar panels. Also on the ground floor you have three double bedrooms with ensuite bathroom or shower room. They all have fitted wardrobes and bedrooms 3 and 4 are linked by a balcony from where you can enjoy the sea, golf and mountain views. This wing of the home has a guest cloakroom and taking the stairs down to the basement you find the beautifully designed bodega and storage area. By the side of the bodega there is a small doorway that takes you to the part of the basement that has not yet been developed but you could easily install and indoor pool and spa area. . Taking the impressive staircase up to gallery you encounter the master bedroom suite that offers a balcony, fire place and a cathedral style ceiling. The ensuite bathroom has two hand basins, shower and a Jacuzzi bath plus a separate toilet. There is also a large dressing room. Outside the villa you have the main spacious terrace with a delightful covered area ideal for dining and relaxing. From here you have beautiful views of the golf course, the mountain, lakes, countryside and the coast. The garden is accessed by going down a few steps and here you have the infinity heated pool. There is also a pool house with changing room, toilet and it also houses the pump room and the garden equipment. The garden has beautiful mature shrubs, plant and trees and there is also an orchard with a variety of fruit trees. Easy viewings