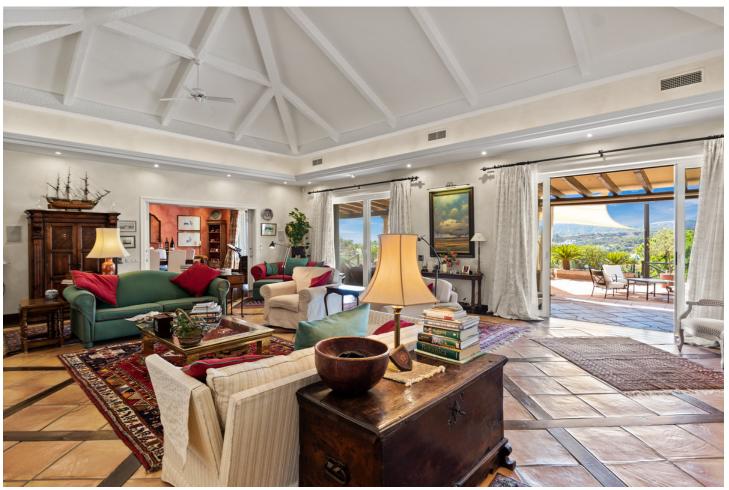

4300 m2

This impressive home is situated in THE MARBELLA CLUB GOLF RESORT AND IS IDEAL FOR A GOLFING FAMILY AS IT HAS DIRECT ACCESS ONTO THE GOLF COURSE. You enter the property through the electric gates and have a sweeping drive taking you to the spacious parking area as well as the spacious garage. There is a covered porch and as you enter through the front door you are greeted by a fabulous reception hall with double height ceiling and the galleried landing. Through the glass you can see the spectacular views of the golf course and the mountains in the distance. The focal point of this property is the drawing room having a cathedral ceiling and inset lighting. You have bookcases and fitted cupboards either side of the fabulous fireplace. Behind one of the bookcases you have a secret door. From here you can access the terrace and the dining room that has a high ceiling and perfect for entertaining your quests. The fully fitted kitchen is spacious and has a breakfast area as well as underfloor heating. Adjacent you have the laundry room/larder with plenty of space for storage. Within the garage there is a service room that houses the water system and stores the hot water from the solar panels. Also on the ground floor you have three double bedrooms with ensuite bathroom or shower room. They all have fitted wardrobes and bedrooms 3 and 4 are linked by a balcony from where you can enjoy the sea, golf and mountain views. This wing of the home has a guest cloakroom and taking the stairs down to the basement you find the beautifully designed bodega and storage area. By the side of the bodega there is a small doorway that takes you to the part of the basement that has not yet been developed but you could easily install and indoor pool and spa area. . Taking the impressive staircase up to gallery you encounter the master bedroom suite that offers a balcony, fire place and a cathedral style ceiling. The ensuite bathroom has two hand basins, shower and a Jacuzzi bath plus a separate toilet. There is also a large dressing room. Outside the villa you have the main spacious terrace with a delightful covered area ideal for dining and relaxing. From here you have beautiful views of the golf course, the mountain, lakes, countryside and the coast. The garden is accessed by going down a few steps and here you have the infinity heated pool. There is also a pool house with changing room, toilet and it also houses the pump room and the garden equipment. The garden has beautiful mature shrubs, plant and trees and there is also an orchard with a variety of fruit trees. Easy viewings