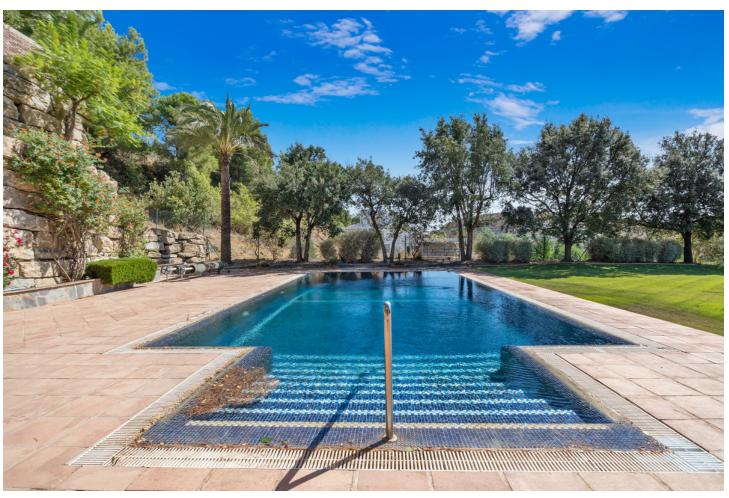

4300 m2

This impressive home is situated in THE MARBELLA CLUB GOLF RESORT AND IS IDEAL FOR A GOLFING FAMILY AS IT HAS DIRECT ACCESS ONTO THE GOLF COURSE. You enter the property through the electric gates and have a sweeping drive taking you to the spacious parking area as well as the spacious garage. There is a covered porch and as you enter through the front door you are greeted by a fabulous reception hall with double height ceiling and the galleried landing. Through the glass you can see the spectacular views of the golf course and the mountains in the distance. The focal point of this property is the drawing room having a cathedral ceiling and inset lighting. You have bookcases and fitted cupboards either side of the fabulous fireplace. Behind one of the bookcases you have a secret door. From here you can access the terrace and the dining room that has a high ceiling and perfect for entertaining your quests. The fully fitted kitchen is spacious and has a breakfast area as well as underfloor heating. Adjacent you have the laundry room/larder with plenty of space for storage. Within the garage there is a service room that houses the water system and stores the hot water from the solar panels. Also on the ground floor you have three double bedrooms with ensuite bathroom or shower room. They all have fitted wardrobes and bedrooms 3 and 4 are linked by a balcony from where you can enjoy the sea, golf and mountain views. This wing of the home has a guest cloakroom and taking the stairs down to the basement you find the beautifully designed bodega and storage area. By the side of the bodega there is a small doorway that takes you to the part of the basement that has not yet been developed but you could easily install and indoor pool and spa area. . Taking the impressive staircase up to gallery you encounter the master bedroom suite that offers a balcony, fire place and a cathedral style ceiling. The ensuite bathroom has two hand basins, shower and a Jacuzzi bath plus a separate toilet. There is also a large dressing room. Outside the villa you have the main spacious terrace with a delightful covered area ideal for dining and relaxing. From here you have beautiful views of the golf course, the mountain, lakes, countryside and the coast. The garden is accessed by going down a few steps and here you have the infinity heated pool. There is also a pool house with changing room, toilet and it also houses the pump room and the garden equipment. The garden has beautiful mature shrubs, plant and trees and there is also an orchard with a variety of fruit trees. Easy viewings