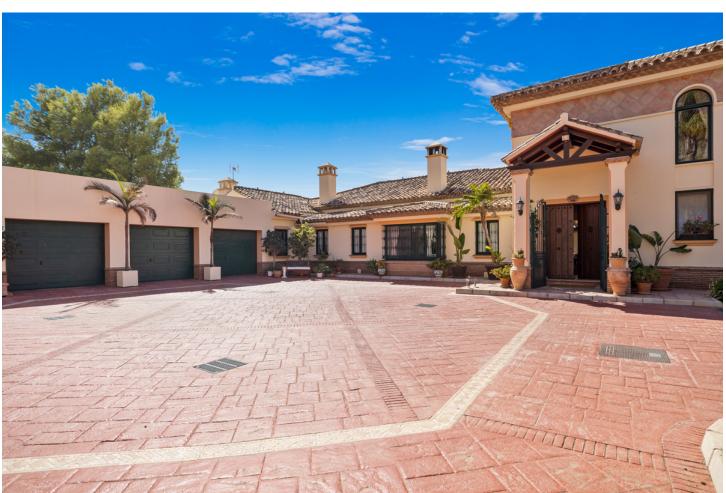

4300 m2

This impressive home is situated in THE MARBELLA CLUB GOLF RESORT AND IS IDEAL FOR A GOLFING FAMILY AS IT HAS DIRECT ACCESS ONTO THE GOLF COURSE. You enter the property through the electric gates and have a sweeping drive taking you to the spacious parking area as well as the spacious garage. There is a covered porch and as you enter through the front door you are greeted by a fabulous reception hall with double height ceiling and the galleried landing. Through the glass you can see the spectacular views of the golf course and the mountains in the distance. The focal point of this property is the drawing room having a cathedral ceiling and inset lighting. You have bookcases and fitted cupboards either side of the fabulous fireplace. Behind one of the bookcases you have a secret door. From here you can access the terrace and the dining room that has a high ceiling and perfect for entertaining your quests. The fully fitted kitchen is spacious and has a breakfast area as well as underfloor heating. Adjacent you have the laundry room/larder with plenty of space for storage. Within the garage there is a service room that houses the water system and stores the hot water from the solar panels. Also on the ground floor you have three double bedrooms with ensuite bathroom or shower room. They all have fitted wardrobes and bedrooms 3 and 4 are linked by a balcony from where you can enjoy the sea, golf and mountain views. This wing of the home has a guest cloakroom and taking the stairs down to the basement you find the beautifully designed bodega and storage area. By the side of the bodega there is a small doorway that takes you to the part of the basement that has not yet been developed but you could easily install and indoor pool and spa area. . Taking the impressive staircase up to gallery you encounter the master bedroom suite that offers a balcony, fire place and a cathedral style ceiling. The ensuite bathroom has two hand basins, shower and a Jacuzzi bath plus a separate toilet. There is also a large dressing room. Outside the villa you have the main spacious terrace with a delightful covered area ideal for dining and relaxing. From here you have beautiful views of the golf course, the mountain, lakes, countryside and the coast. The garden is accessed by going down a few steps and here you have the infinity heated pool. There is also a pool house with changing room, toilet and it also houses the pump room and the garden equipment. The garden has beautiful mature shrubs, plant and trees and there is also an orchard with a variety of fruit trees. Easy viewings