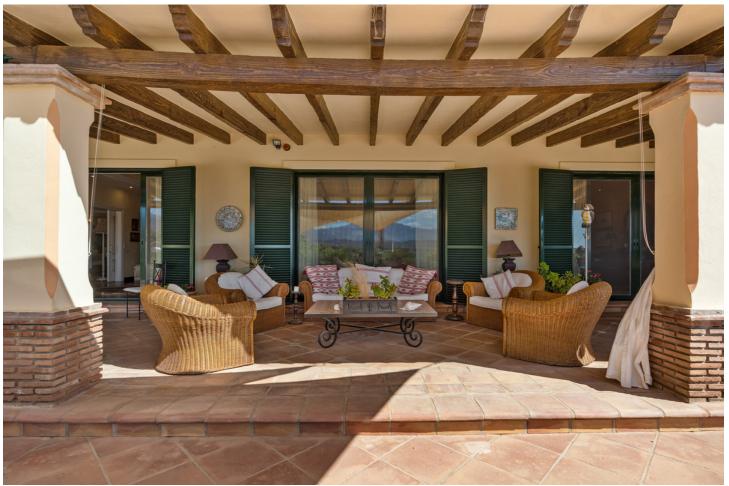

4300 m2

This impressive home is situated in THE MARBELLA CLUB GOLF RESORT AND IS IDEAL FOR A GOLFING FAMILY AS IT HAS DIRECT ACCESS ONTO THE GOLF COURSE. You enter the property through the electric gates and have a sweeping drive taking you to the spacious parking area as well as the spacious garage. There is a covered porch and as you enter through the front door you are greeted by a fabulous reception hall with double height ceiling and the galleried landing. Through the glass you can see the spectacular views of the golf course and the mountains in the distance. The focal point of this property is the drawing room having a cathedral ceiling and inset lighting. You have bookcases and fitted cupboards either side of the fabulous fireplace. Behind one of the bookcases you have a secret door. From here you can access the terrace and the dining room that has a high ceiling and perfect for entertaining your quests. The fully fitted kitchen is spacious and has a breakfast area as well as underfloor heating. Adjacent you have the laundry room/larder with plenty of space for storage. Within the garage there is a service room that houses the water system and stores the hot water from the solar panels. Also on the ground floor you have three double bedrooms with ensuite bathroom or shower room. They all have fitted wardrobes and bedrooms 3 and 4 are linked by a balcony from where you can enjoy the sea, golf and mountain views. This wing of the home has a guest cloakroom and taking the stairs down to the basement you find the beautifully designed bodega and storage area. By the side of the bodega there is a small doorway that takes you to the part of the basement that has not yet been developed but you could easily install and indoor pool and spa area. . Taking the impressive staircase up to gallery you encounter the master bedroom suite that offers a balcony, fire place and a cathedral style ceiling. The ensuite bathroom has two hand basins, shower and a Jacuzzi bath plus a separate toilet. There is also a large dressing room. Outside the villa you have the main spacious terrace with a delightful covered area ideal for dining and relaxing. From here you have beautiful views of the golf course, the mountain, lakes, countryside and the coast. The garden is accessed by going down a few steps and here you have the infinity heated pool. There is also a pool house with changing room, toilet and it also houses the pump room and the garden equipment. The garden has beautiful mature shrubs, plant and trees and there is also an orchard with a variety of fruit trees. Easy viewings