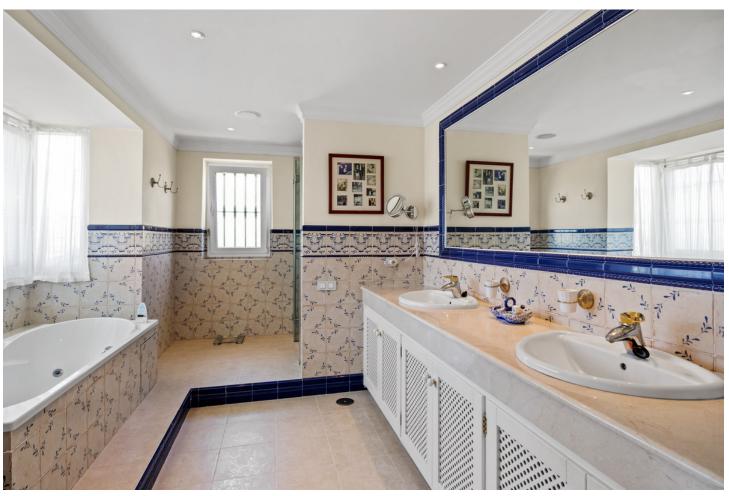

4300 m2

This impressive home is situated in THE MARBELLA CLUB GOLF RESORT AND IS IDEAL FOR A GOLFING FAMILY AS IT HAS DIRECT ACCESS ONTO THE GOLF COURSE. You enter the property through the electric gates and have a sweeping drive taking you to the spacious parking area as well as the spacious garage. There is a covered porch and as you enter through the front door you are greeted by a fabulous reception hall with double height ceiling and the galleried landing. Through the glass you can see the spectacular views of the golf course and the mountains in the distance. The focal point of this property is the drawing room having a cathedral ceiling and inset lighting. You have bookcases and fitted cupboards either side of the fabulous fireplace. Behind one of the bookcases you have a secret door. From here you can access the terrace and the dining room that has a high ceiling and perfect for entertaining your quests. The fully fitted kitchen is spacious and has a breakfast area as well as underfloor heating. Adjacent you have the laundry room/larder with plenty of space for storage. Within the garage there is a service room that houses the water system and stores the hot water from the solar panels. Also on the ground floor you have three double bedrooms with ensuite bathroom or shower room. They all have fitted wardrobes and bedrooms 3 and 4 are linked by a balcony from where you can enjoy the sea, golf and mountain views. This wing of the home has a guest cloakroom and taking the stairs down to the basement you find the beautifully designed bodega and storage area. By the side of the bodega there is a small doorway that takes you to the part of the basement that has not yet been developed but you could easily install and indoor pool and spa area. . Taking the impressive staircase up to gallery you encounter the master bedroom suite that offers a balcony, fire place and a cathedral style ceiling. The ensuite bathroom has two hand basins, shower and a Jacuzzi bath plus a separate toilet. There is also a large dressing room. Outside the villa you have the main spacious terrace with a delightful covered area ideal for dining and relaxing. From here you have beautiful views of the golf course, the mountain, lakes, countryside and the coast. The garden is accessed by going down a few steps and here you have the infinity heated pool. There is also a pool house with changing room, toilet and it also houses the pump room and the garden equipment. The garden has beautiful mature shrubs, plant and trees and there is also an orchard with a variety of fruit trees. Easy viewings