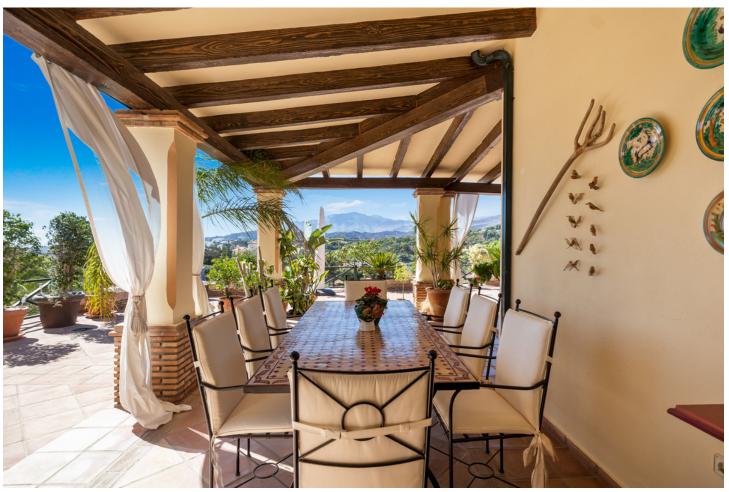

4300 m2

This impressive home is situated in THE MARBELLA CLUB GOLF RESORT AND IS IDEAL FOR A GOLFING FAMILY AS IT HAS DIRECT ACCESS ONTO THE GOLF COURSE. You enter the property through the electric gates and have a sweeping drive taking you to the spacious parking area as well as the spacious garage. There is a covered porch and as you enter through the front door you are greeted by a fabulous reception hall with double height ceiling and the galleried landing. Through the glass you can see the spectacular views of the golf course and the mountains in the distance. The focal point of this property is the drawing room having a cathedral ceiling and inset lighting. You have bookcases and fitted cupboards either side of the fabulous fireplace. Behind one of the bookcases you have a secret door. From here you can access the terrace and the dining room that has a high ceiling and perfect for entertaining your quests. The fully fitted kitchen is spacious and has a breakfast area as well as underfloor heating. Adjacent you have the laundry room/larder with plenty of space for storage. Within the garage there is a service room that houses the water system and stores the hot water from the solar panels. Also on the ground floor you have three double bedrooms with ensuite bathroom or shower room. They all have fitted wardrobes and bedrooms 3 and 4 are linked by a balcony from where you can enjoy the sea, golf and mountain views. This wing of the home has a guest cloakroom and taking the stairs down to the basement you find the beautifully designed bodega and storage area. By the side of the bodega there is a small doorway that takes you to the part of the basement that has not yet been developed but you could easily install and indoor pool and spa area. . Taking the impressive staircase up to gallery you encounter the master bedroom suite that offers a balcony, fire place and a cathedral style ceiling. The ensuite bathroom has two hand basins, shower and a Jacuzzi bath plus a separate toilet. There is also a large dressing room. Outside the villa you have the main spacious terrace with a delightful covered area ideal for dining and relaxing. From here you have beautiful views of the golf course, the mountain, lakes, countryside and the coast. The garden is accessed by going down a few steps and here you have the infinity heated pool. There is also a pool house with changing room, toilet and it also houses the pump room and the garden equipment. The garden has beautiful mature shrubs, plant and trees and there is also an orchard with a variety of fruit trees. Easy viewings