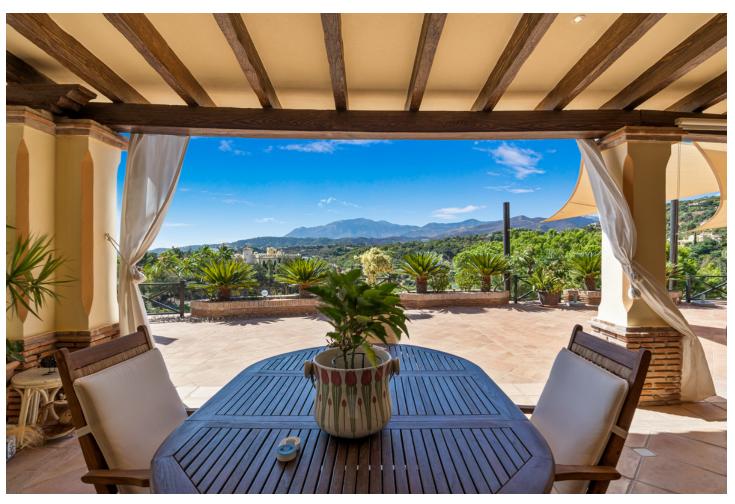

4300 m2

This impressive home is situated in THE MARBELLA CLUB GOLF RESORT AND IS IDEAL FOR A GOLFING FAMILY AS IT HAS DIRECT ACCESS ONTO THE GOLF COURSE. You enter the property through the electric gates and have a sweeping drive taking you to the spacious parking area as well as the spacious garage. There is a covered porch and as you enter through the front door you are greeted by a fabulous reception hall with double height ceiling and the galleried landing. Through the glass you can see the spectacular views of the golf course and the mountains in the distance. The focal point of this property is the drawing room having a cathedral ceiling and inset lighting. You have bookcases and fitted cupboards either side of the fabulous fireplace. Behind one of the bookcases you have a secret door. From here you can access the terrace and the dining room that has a high ceiling and perfect for entertaining your quests. The fully fitted kitchen is spacious and has a breakfast area as well as underfloor heating. Adjacent you have the laundry room/larder with plenty of space for storage. Within the garage there is a service room that houses the water system and stores the hot water from the solar panels. Also on the ground floor you have three double bedrooms with ensuite bathroom or shower room. They all have fitted wardrobes and bedrooms 3 and 4 are linked by a balcony from where you can enjoy the sea, golf and mountain views. This wing of the home has a guest cloakroom and taking the stairs down to the basement you find the beautifully designed bodega and storage area. By the side of the bodega there is a small doorway that takes you to the part of the basement that has not yet been developed but you could easily install and indoor pool and spa area. . Taking the impressive staircase up to gallery you encounter the master bedroom suite that offers a balcony, fire place and a cathedral style ceiling. The ensuite bathroom has two hand basins, shower and a Jacuzzi bath plus a separate toilet. There is also a large dressing room. Outside the villa you have the main spacious terrace with a delightful covered area ideal for dining and relaxing. From here you have beautiful views of the golf course, the mountain, lakes, countryside and the coast. The garden is accessed by going down a few steps and here you have the infinity heated pool. There is also a pool house with changing room, toilet and it also houses the pump room and the garden equipment. The garden has beautiful mature shrubs, plant and trees and there is also an orchard with a variety of fruit trees. Easy viewings