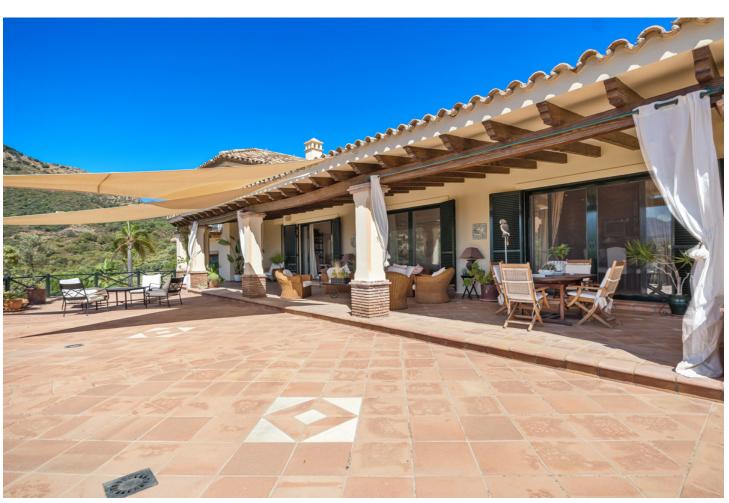

4300 m2

This impressive home is situated in THE MARBELLA CLUB GOLF RESORT AND IS IDEAL FOR A GOLFING FAMILY AS IT HAS DIRECT ACCESS ONTO THE GOLF COURSE. You enter the property through the electric gates and have a sweeping drive taking you to the spacious parking area as well as the spacious garage. There is a covered porch and as you enter through the front door you are greeted by a fabulous reception hall with double height ceiling and the galleried landing. Through the glass you can see the spectacular views of the golf course and the mountains in the distance. The focal point of this property is the drawing room having a cathedral ceiling and inset lighting. You have bookcases and fitted cupboards either side of the fabulous fireplace. Behind one of the bookcases you have a secret door. From here you can access the terrace and the dining room that has a high ceiling and perfect for entertaining your quests. The fully fitted kitchen is spacious and has a breakfast area as well as underfloor heating. Adjacent you have the laundry room/larder with plenty of space for storage. Within the garage there is a service room that houses the water system and stores the hot water from the solar panels. Also on the ground floor you have three double bedrooms with ensuite bathroom or shower room. They all have fitted wardrobes and bedrooms 3 and 4 are linked by a balcony from where you can enjoy the sea, golf and mountain views. This wing of the home has a guest cloakroom and taking the stairs down to the basement you find the beautifully designed bodega and storage area. By the side of the bodega there is a small doorway that takes you to the part of the basement that has not yet been developed but you could easily install and indoor pool and spa area. . Taking the impressive staircase up to gallery you encounter the master bedroom suite that offers a balcony, fire place and a cathedral style ceiling. The ensuite bathroom has two hand basins, shower and a Jacuzzi bath plus a separate toilet. There is also a large dressing room. Outside the villa you have the main spacious terrace with a delightful covered area ideal for dining and relaxing. From here you have beautiful views of the golf course, the mountain, lakes, countryside and the coast. The garden is accessed by going down a few steps and here you have the infinity heated pool. There is also a pool house with changing room, toilet and it also houses the pump room and the garden equipment. The garden has beautiful mature shrubs, plant and trees and there is also an orchard with a variety of fruit trees. Easy viewings