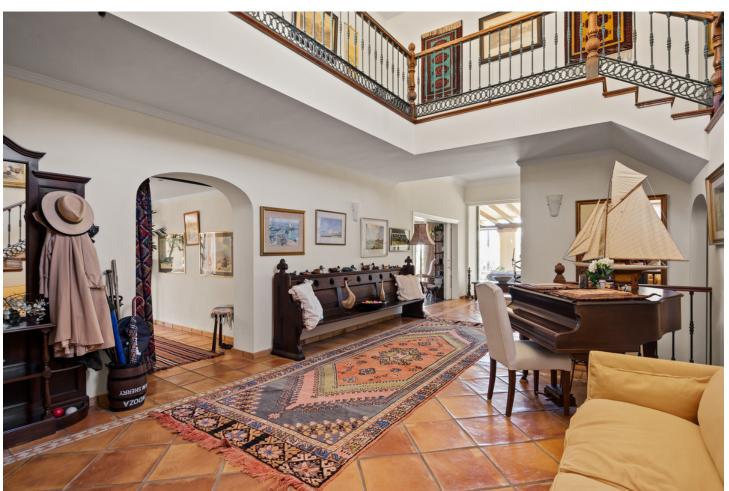

4300 m2

This impressive home is situated in THE MARBELLA CLUB GOLF RESORT AND IS IDEAL FOR A GOLFING FAMILY AS IT HAS DIRECT ACCESS ONTO THE GOLF COURSE. You enter the property through the electric gates and have a sweeping drive taking you to the spacious parking area as well as the spacious garage. There is a covered porch and as you enter through the front door you are greeted by a fabulous reception hall with double height ceiling and the galleried landing. Through the glass you can see the spectacular views of the golf course and the mountains in the distance. The focal point of this property is the drawing room having a cathedral ceiling and inset lighting. You have bookcases and fitted cupboards either side of the fabulous fireplace. Behind one of the bookcases you have a secret door. From here you can access the terrace and the dining room that has a high ceiling and perfect for entertaining your quests. The fully fitted kitchen is spacious and has a breakfast area as well as underfloor heating. Adjacent you have the laundry room/larder with plenty of space for storage. Within the garage there is a service room that houses the water system and stores the hot water from the solar panels. Also on the ground floor you have three double bedrooms with ensuite bathroom or shower room. They all have fitted wardrobes and bedrooms 3 and 4 are linked by a balcony from where you can enjoy the sea, golf and mountain views. This wing of the home has a guest cloakroom and taking the stairs down to the basement you find the beautifully designed bodega and storage area. By the side of the bodega there is a small doorway that takes you to the part of the basement that has not yet been developed but you could easily install and indoor pool and spa area. . Taking the impressive staircase up to gallery you encounter the master bedroom suite that offers a balcony, fire place and a cathedral style ceiling. The ensuite bathroom has two hand basins, shower and a Jacuzzi bath plus a separate toilet. There is also a large dressing room. Outside the villa you have the main spacious terrace with a delightful covered area ideal for dining and relaxing. From here you have beautiful views of the golf course, the mountain, lakes, countryside and the coast. The garden is accessed by going down a few steps and here you have the infinity heated pool. There is also a pool house with changing room, toilet and it also houses the pump room and the garden equipment. The garden has beautiful mature shrubs, plant and trees and there is also an orchard with a variety of fruit trees. Easy viewings