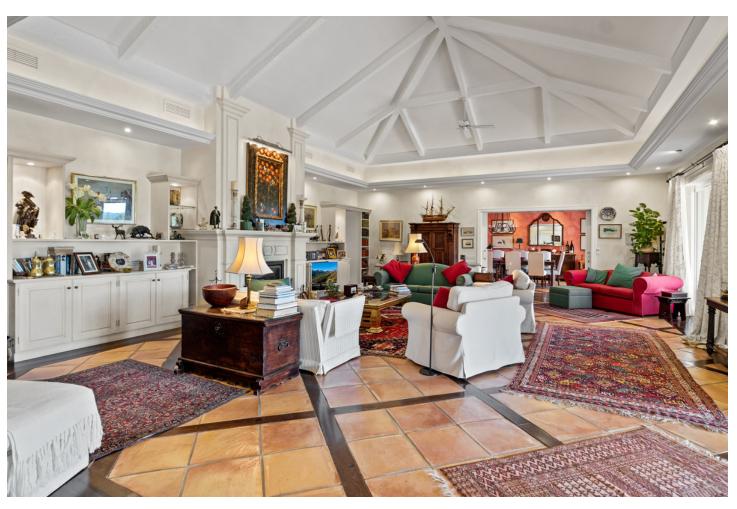

4300 m2

This impressive home is situated in THE MARBELLA CLUB GOLF RESORT AND IS IDEAL FOR A GOLFING FAMILY AS IT HAS DIRECT ACCESS ONTO THE GOLF COURSE. You enter the property through the electric gates and have a sweeping drive taking you to the spacious parking area as well as the spacious garage. There is a covered porch and as you enter through the front door you are greeted by a fabulous reception hall with double height ceiling and the galleried landing. Through the glass you can see the spectacular views of the golf course and the mountains in the distance. The focal point of this property is the drawing room having a cathedral ceiling and inset lighting. You have bookcases and fitted cupboards either side of the fabulous fireplace. Behind one of the bookcases you have a secret door. From here you can access the terrace and the dining room that has a high ceiling and perfect for entertaining your quests. The fully fitted kitchen is spacious and has a breakfast area as well as underfloor heating. Adjacent you have the laundry room/larder with plenty of space for storage. Within the garage there is a service room that houses the water system and stores the hot water from the solar panels. Also on the ground floor you have three double bedrooms with ensuite bathroom or shower room. They all have fitted wardrobes and bedrooms 3 and 4 are linked by a balcony from where you can enjoy the sea, golf and mountain views. This wing of the home has a guest cloakroom and taking the stairs down to the basement you find the beautifully designed bodega and storage area. By the side of the bodega there is a small doorway that takes you to the part of the basement that has not yet been developed but you could easily install and indoor pool and spa area. . Taking the impressive staircase up to gallery you encounter the master bedroom suite that offers a balcony, fire place and a cathedral style ceiling. The ensuite bathroom has two hand basins, shower and a Jacuzzi bath plus a separate toilet. There is also a large dressing room. Outside the villa you have the main spacious terrace with a delightful covered area ideal for dining and relaxing. From here you have beautiful views of the golf course, the mountain, lakes, countryside and the coast. The garden is accessed by going down a few steps and here you have the infinity heated pool. There is also a pool house with changing room, toilet and it also houses the pump room and the garden equipment. The garden has beautiful mature shrubs, plant and trees and there is also an orchard with a variety of fruit trees. Easy viewings