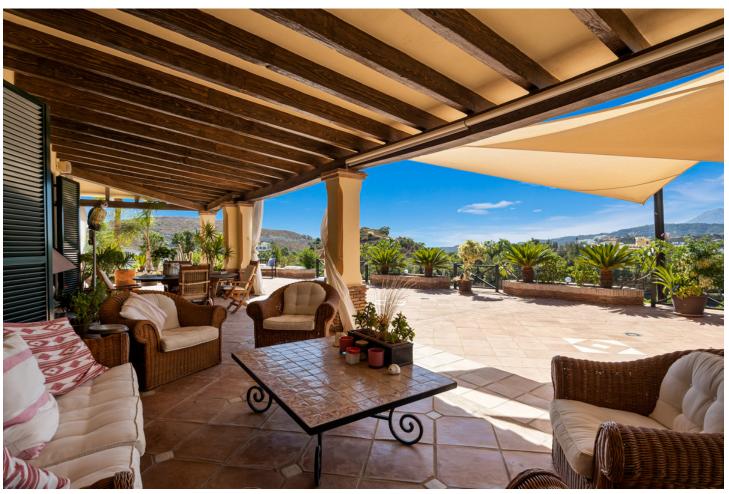

4300 m2

This impressive home is situated in THE MARBELLA CLUB GOLF RESORT AND IS IDEAL FOR A GOLFING FAMILY AS IT HAS DIRECT ACCESS ONTO THE GOLF COURSE. You enter the property through the electric gates and have a sweeping drive taking you to the spacious parking area as well as the spacious garage. There is a covered porch and as you enter through the front door you are greeted by a fabulous reception hall with double height ceiling and the galleried landing. Through the glass you can see the spectacular views of the golf course and the mountains in the distance. The focal point of this property is the drawing room having a cathedral ceiling and inset lighting. You have bookcases and fitted cupboards either side of the fabulous fireplace. Behind one of the bookcases you have a secret door. From here you can access the terrace and the dining room that has a high ceiling and perfect for entertaining your quests. The fully fitted kitchen is spacious and has a breakfast area as well as underfloor heating. Adjacent you have the laundry room/larder with plenty of space for storage. Within the garage there is a service room that houses the water system and stores the hot water from the solar panels. Also on the ground floor you have three double bedrooms with ensuite bathroom or shower room. They all have fitted wardrobes and bedrooms 3 and 4 are linked by a balcony from where you can enjoy the sea, golf and mountain views. This wing of the home has a guest cloakroom and taking the stairs down to the basement you find the beautifully designed bodega and storage area. By the side of the bodega there is a small doorway that takes you to the part of the basement that has not yet been developed but you could easily install and indoor pool and spa area. . Taking the impressive staircase up to gallery you encounter the master bedroom suite that offers a balcony, fire place and a cathedral style ceiling. The ensuite bathroom has two hand basins, shower and a Jacuzzi bath plus a separate toilet. There is also a large dressing room. Outside the villa you have the main spacious terrace with a delightful covered area ideal for dining and relaxing. From here you have beautiful views of the golf course, the mountain, lakes, countryside and the coast. The garden is accessed by going down a few steps and here you have the infinity heated pool. There is also a pool house with changing room, toilet and it also houses the pump room and the garden equipment. The garden has beautiful mature shrubs, plant and trees and there is also an orchard with a variety of fruit trees. Easy viewings