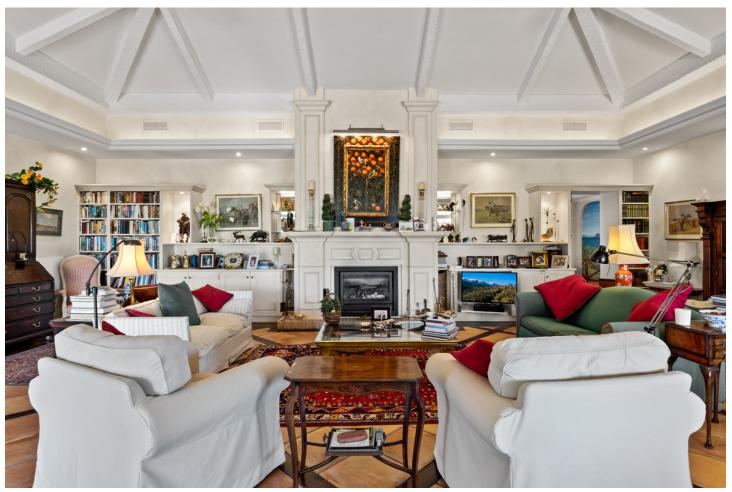

4300 m2

This impressive home is situated in THE MARBELLA CLUB GOLF RESORT AND IS IDEAL FOR A GOLFING FAMILY AS IT HAS DIRECT ACCESS ONTO THE GOLF COURSE. You enter the property through the electric gates and have a sweeping drive taking you to the spacious parking area as well as the spacious garage. There is a covered porch and as you enter through the front door you are greeted by a fabulous reception hall with double height ceiling and the galleried landing. Through the glass you can see the spectacular views of the golf course and the mountains in the distance. The focal point of this property is the drawing room having a cathedral ceiling and inset lighting. You have bookcases and fitted cupboards either side of the fabulous fireplace. Behind one of the bookcases you have a secret door. From here you can access the terrace and the dining room that has a high ceiling and perfect for entertaining your quests. The fully fitted kitchen is spacious and has a breakfast area as well as underfloor heating. Adjacent you have the laundry room/larder with plenty of space for storage. Within the garage there is a service room that houses the water system and stores the hot water from the solar panels. Also on the ground floor you have three double bedrooms with ensuite bathroom or shower room. They all have fitted wardrobes and bedrooms 3 and 4 are linked by a balcony from where you can enjoy the sea, golf and mountain views. This wing of the home has a guest cloakroom and taking the stairs down to the basement you find the beautifully designed bodega and storage area. By the side of the bodega there is a small doorway that takes you to the part of the basement that has not yet been developed but you could easily install and indoor pool and spa area. . Taking the impressive staircase up to gallery you encounter the master bedroom suite that offers a balcony, fire place and a cathedral style ceiling. The ensuite bathroom has two hand basins, shower and a Jacuzzi bath plus a separate toilet. There is also a large dressing room. Outside the villa you have the main spacious terrace with a delightful covered area ideal for dining and relaxing. From here you have beautiful views of the golf course, the mountain, lakes, countryside and the coast. The garden is accessed by going down a few steps and here you have the infinity heated pool. There is also a pool house with changing room, toilet and it also houses the pump room and the garden equipment. The garden has beautiful mature shrubs, plant and trees and there is also an orchard with a variety of fruit trees. Easy viewings