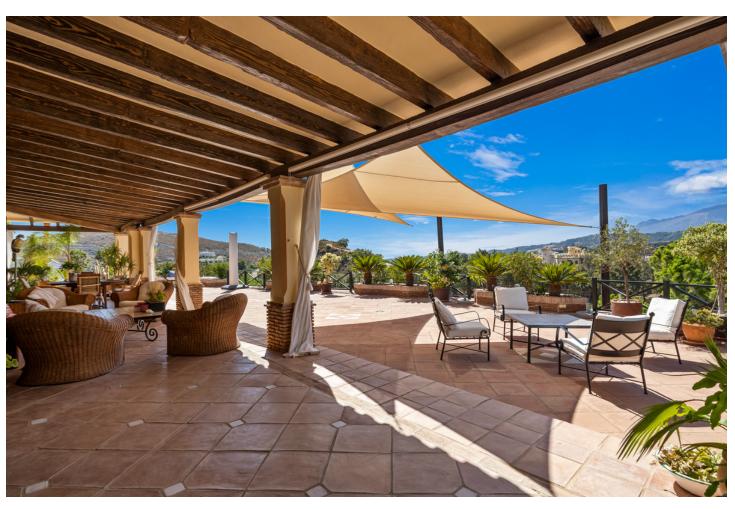

4300 m2

This impressive home is situated in THE MARBELLA CLUB GOLF RESORT AND IS IDEAL FOR A GOLFING FAMILY AS IT HAS DIRECT ACCESS ONTO THE GOLF COURSE. You enter the property through the electric gates and have a sweeping drive taking you to the spacious parking area as well as the spacious garage. There is a covered porch and as you enter through the front door you are greeted by a fabulous reception hall with double height ceiling and the galleried landing. Through the glass you can see the spectacular views of the golf course and the mountains in the distance. The focal point of this property is the drawing room having a cathedral ceiling and inset lighting. You have bookcases and fitted cupboards either side of the fabulous fireplace. Behind one of the bookcases you have a secret door. From here you can access the terrace and the dining room that has a high ceiling and perfect for entertaining your quests. The fully fitted kitchen is spacious and has a breakfast area as well as underfloor heating. Adjacent you have the laundry room/larder with plenty of space for storage. Within the garage there is a service room that houses the water system and stores the hot water from the solar panels. Also on the ground floor you have three double bedrooms with ensuite bathroom or shower room. They all have fitted wardrobes and bedrooms 3 and 4 are linked by a balcony from where you can enjoy the sea, golf and mountain views. This wing of the home has a guest cloakroom and taking the stairs down to the basement you find the beautifully designed bodega and storage area. By the side of the bodega there is a small doorway that takes you to the part of the basement that has not yet been developed but you could easily install and indoor pool and spa area. . Taking the impressive staircase up to gallery you encounter the master bedroom suite that offers a balcony, fire place and a cathedral style ceiling. The ensuite bathroom has two hand basins, shower and a Jacuzzi bath plus a separate toilet. There is also a large dressing room. Outside the villa you have the main spacious terrace with a delightful covered area ideal for dining and relaxing. From here you have beautiful views of the golf course, the mountain, lakes, countryside and the coast. The garden is accessed by going down a few steps and here you have the infinity heated pool. There is also a pool house with changing room, toilet and it also houses the pump room and the garden equipment. The garden has beautiful mature shrubs, plant and trees and there is also an orchard with a variety of fruit trees. Easy viewings