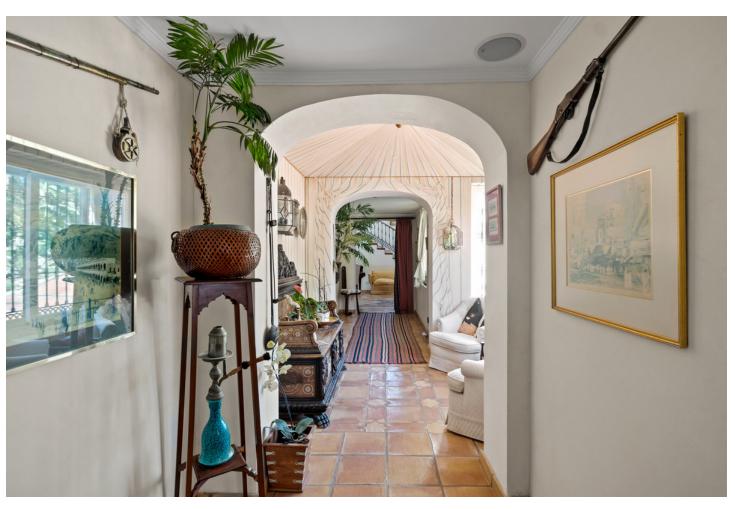

4300 m2

This impressive home is situated in THE MARBELLA CLUB GOLF RESORT AND IS IDEAL FOR A GOLFING FAMILY AS IT HAS DIRECT ACCESS ONTO THE GOLF COURSE. You enter the property through the electric gates and have a sweeping drive taking you to the spacious parking area as well as the spacious garage. There is a covered porch and as you enter through the front door you are greeted by a fabulous reception hall with double height ceiling and the galleried landing. Through the glass you can see the spectacular views of the golf course and the mountains in the distance. The focal point of this property is the drawing room having a cathedral ceiling and inset lighting. You have bookcases and fitted cupboards either side of the fabulous fireplace. Behind one of the bookcases you have a secret door. From here you can access the terrace and the dining room that has a high ceiling and perfect for entertaining your quests. The fully fitted kitchen is spacious and has a breakfast area as well as underfloor heating. Adjacent you have the laundry room/larder with plenty of space for storage. Within the garage there is a service room that houses the water system and stores the hot water from the solar panels. Also on the ground floor you have three double bedrooms with ensuite bathroom or shower room. They all have fitted wardrobes and bedrooms 3 and 4 are linked by a balcony from where you can enjoy the sea, golf and mountain views. This wing of the home has a guest cloakroom and taking the stairs down to the basement you find the beautifully designed bodega and storage area. By the side of the bodega there is a small doorway that takes you to the part of the basement that has not yet been developed but you could easily install and indoor pool and spa area. . Taking the impressive staircase up to gallery you encounter the master bedroom suite that offers a balcony, fire place and a cathedral style ceiling. The ensuite bathroom has two hand basins, shower and a Jacuzzi bath plus a separate toilet. There is also a large dressing room. Outside the villa you have the main spacious terrace with a delightful covered area ideal for dining and relaxing. From here you have beautiful views of the golf course, the mountain, lakes, countryside and the coast. The garden is accessed by going down a few steps and here you have the infinity heated pool. There is also a pool house with changing room, toilet and it also houses the pump room and the garden equipment. The garden has beautiful mature shrubs, plant and trees and there is also an orchard with a variety of fruit trees. Easy viewings