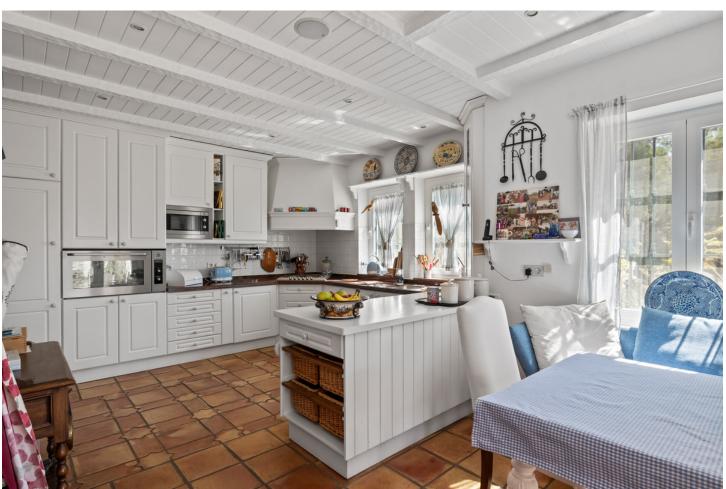

4300 m2

This impressive home is situated in THE MARBELLA CLUB GOLF RESORT AND IS IDEAL FOR A GOLFING FAMILY AS IT HAS DIRECT ACCESS ONTO THE GOLF COURSE. You enter the property through the electric gates and have a sweeping drive taking you to the spacious parking area as well as the spacious garage. There is a covered porch and as you enter through the front door you are greeted by a fabulous reception hall with double height ceiling and the galleried landing. Through the glass you can see the spectacular views of the golf course and the mountains in the distance. The focal point of this property is the drawing room having a cathedral ceiling and inset lighting. You have bookcases and fitted cupboards either side of the fabulous fireplace. Behind one of the bookcases you have a secret door. From here you can access the terrace and the dining room that has a high ceiling and perfect for entertaining your quests. The fully fitted kitchen is spacious and has a breakfast area as well as underfloor heating. Adjacent you have the laundry room/larder with plenty of space for storage. Within the garage there is a service room that houses the water system and stores the hot water from the solar panels. Also on the ground floor you have three double bedrooms with ensuite bathroom or shower room. They all have fitted wardrobes and bedrooms 3 and 4 are linked by a balcony from where you can enjoy the sea, golf and mountain views. This wing of the home has a guest cloakroom and taking the stairs down to the basement you find the beautifully designed bodega and storage area. By the side of the bodega there is a small doorway that takes you to the part of the basement that has not yet been developed but you could easily install and indoor pool and spa area. . Taking the impressive staircase up to gallery you encounter the master bedroom suite that offers a balcony, fire place and a cathedral style ceiling. The ensuite bathroom has two hand basins, shower and a Jacuzzi bath plus a separate toilet. There is also a large dressing room. Outside the villa you have the main spacious terrace with a delightful covered area ideal for dining and relaxing. From here you have beautiful views of the golf course, the mountain, lakes, countryside and the coast. The garden is accessed by going down a few steps and here you have the infinity heated pool. There is also a pool house with changing room, toilet and it also houses the pump room and the garden equipment. The garden has beautiful mature shrubs, plant and trees and there is also an orchard with a variety of fruit trees. Easy viewings