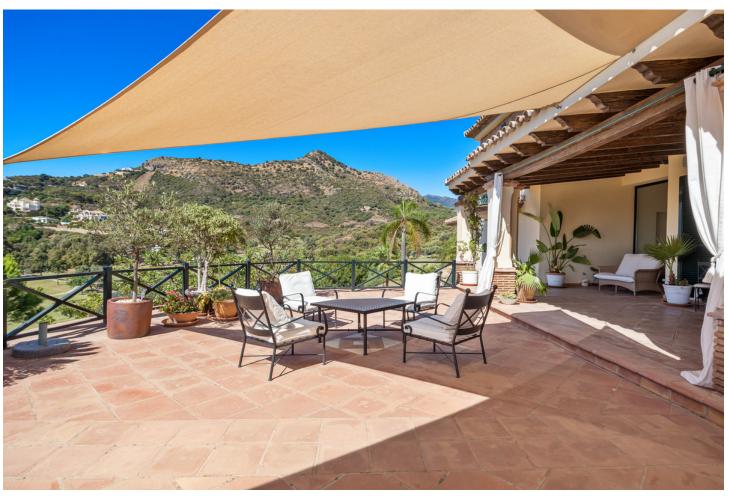

4300 m2

This impressive home is situated in THE MARBELLA CLUB GOLF RESORT AND IS IDEAL FOR A GOLFING FAMILY AS IT HAS DIRECT ACCESS ONTO THE GOLF COURSE. You enter the property through the electric gates and have a sweeping drive taking you to the spacious parking area as well as the spacious garage. There is a covered porch and as you enter through the front door you are greeted by a fabulous reception hall with double height ceiling and the galleried landing. Through the glass you can see the spectacular views of the golf course and the mountains in the distance. The focal point of this property is the drawing room having a cathedral ceiling and inset lighting. You have bookcases and fitted cupboards either side of the fabulous fireplace. Behind one of the bookcases you have a secret door. From here you can access the terrace and the dining room that has a high ceiling and perfect for entertaining your quests. The fully fitted kitchen is spacious and has a breakfast area as well as underfloor heating. Adjacent you have the laundry room/larder with plenty of space for storage. Within the garage there is a service room that houses the water system and stores the hot water from the solar panels. Also on the ground floor you have three double bedrooms with ensuite bathroom or shower room. They all have fitted wardrobes and bedrooms 3 and 4 are linked by a balcony from where you can enjoy the sea, golf and mountain views. This wing of the home has a guest cloakroom and taking the stairs down to the basement you find the beautifully designed bodega and storage area. By the side of the bodega there is a small doorway that takes you to the part of the basement that has not yet been developed but you could easily install and indoor pool and spa area. . Taking the impressive staircase up to gallery you encounter the master bedroom suite that offers a balcony, fire place and a cathedral style ceiling. The ensuite bathroom has two hand basins, shower and a Jacuzzi bath plus a separate toilet. There is also a large dressing room. Outside the villa you have the main spacious terrace with a delightful covered area ideal for dining and relaxing. From here you have beautiful views of the golf course, the mountain, lakes, countryside and the coast. The garden is accessed by going down a few steps and here you have the infinity heated pool. There is also a pool house with changing room, toilet and it also houses the pump room and the garden equipment. The garden has beautiful mature shrubs, plant and trees and there is also an orchard with a variety of fruit trees. Easy viewings