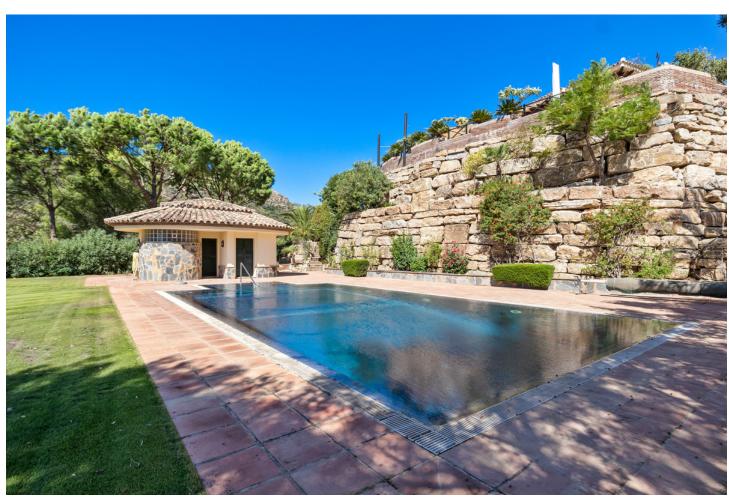

4300 m2

This impressive home is situated in THE MARBELLA CLUB GOLF RESORT AND IS IDEAL FOR A GOLFING FAMILY AS IT HAS DIRECT ACCESS ONTO THE GOLF COURSE. You enter the property through the electric gates and have a sweeping drive taking you to the spacious parking area as well as the spacious garage. There is a covered porch and as you enter through the front door you are greeted by a fabulous reception hall with double height ceiling and the galleried landing. Through the glass you can see the spectacular views of the golf course and the mountains in the distance. The focal point of this property is the drawing room having a cathedral ceiling and inset lighting. You have bookcases and fitted cupboards either side of the fabulous fireplace. Behind one of the bookcases you have a secret door. From here you can access the terrace and the dining room that has a high ceiling and perfect for entertaining your quests. The fully fitted kitchen is spacious and has a breakfast area as well as underfloor heating. Adjacent you have the laundry room/larder with plenty of space for storage. Within the garage there is a service room that houses the water system and stores the hot water from the solar panels. Also on the ground floor you have three double bedrooms with ensuite bathroom or shower room. They all have fitted wardrobes and bedrooms 3 and 4 are linked by a balcony from where you can enjoy the sea, golf and mountain views. This wing of the home has a guest cloakroom and taking the stairs down to the basement you find the beautifully designed bodega and storage area. By the side of the bodega there is a small doorway that takes you to the part of the basement that has not yet been developed but you could easily install and indoor pool and spa area. . Taking the impressive staircase up to gallery you encounter the master bedroom suite that offers a balcony, fire place and a cathedral style ceiling. The ensuite bathroom has two hand basins, shower and a Jacuzzi bath plus a separate toilet. There is also a large dressing room. Outside the villa you have the main spacious terrace with a delightful covered area ideal for dining and relaxing. From here you have beautiful views of the golf course, the mountain, lakes, countryside and the coast. The garden is accessed by going down a few steps and here you have the infinity heated pool. There is also a pool house with changing room, toilet and it also houses the pump room and the garden equipment. The garden has beautiful mature shrubs, plant and trees and there is also an orchard with a variety of fruit trees. Easy viewings