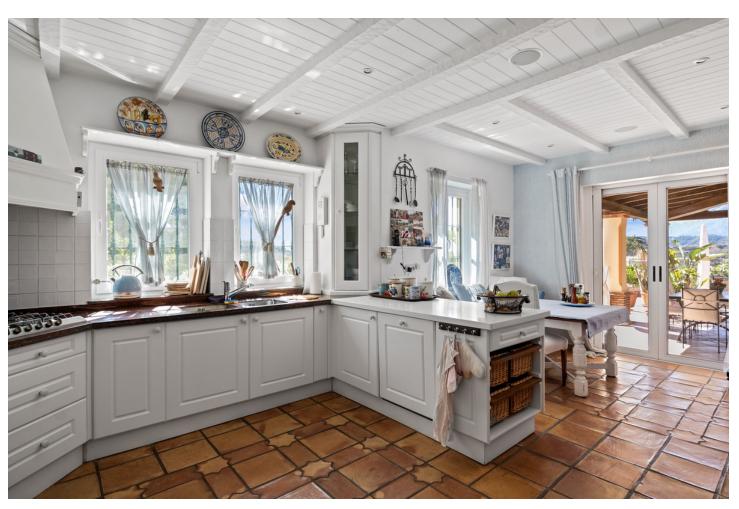

4300 m2

This impressive home is situated in THE MARBELLA CLUB GOLF RESORT AND IS IDEAL FOR A GOLFING FAMILY AS IT HAS DIRECT ACCESS ONTO THE GOLF COURSE. You enter the property through the electric gates and have a sweeping drive taking you to the spacious parking area as well as the spacious garage. There is a covered porch and as you enter through the front door you are greeted by a fabulous reception hall with double height ceiling and the galleried landing. Through the glass you can see the spectacular views of the golf course and the mountains in the distance. The focal point of this property is the drawing room having a cathedral ceiling and inset lighting. You have bookcases and fitted cupboards either side of the fabulous fireplace. Behind one of the bookcases you have a secret door. From here you can access the terrace and the dining room that has a high ceiling and perfect for entertaining your quests. The fully fitted kitchen is spacious and has a breakfast area as well as underfloor heating. Adjacent you have the laundry room/larder with plenty of space for storage. Within the garage there is a service room that houses the water system and stores the hot water from the solar panels. Also on the ground floor you have three double bedrooms with ensuite bathroom or shower room. They all have fitted wardrobes and bedrooms 3 and 4 are linked by a balcony from where you can enjoy the sea, golf and mountain views. This wing of the home has a guest cloakroom and taking the stairs down to the basement you find the beautifully designed bodega and storage area. By the side of the bodega there is a small doorway that takes you to the part of the basement that has not yet been developed but you could easily install and indoor pool and spa area. . Taking the impressive staircase up to gallery you encounter the master bedroom suite that offers a balcony, fire place and a cathedral style ceiling. The ensuite bathroom has two hand basins, shower and a Jacuzzi bath plus a separate toilet. There is also a large dressing room. Outside the villa you have the main spacious terrace with a delightful covered area ideal for dining and relaxing. From here you have beautiful views of the golf course, the mountain, lakes, countryside and the coast. The garden is accessed by going down a few steps and here you have the infinity heated pool. There is also a pool house with changing room, toilet and it also houses the pump room and the garden equipment. The garden has beautiful mature shrubs, plant and trees and there is also an orchard with a variety of fruit trees. Easy viewings