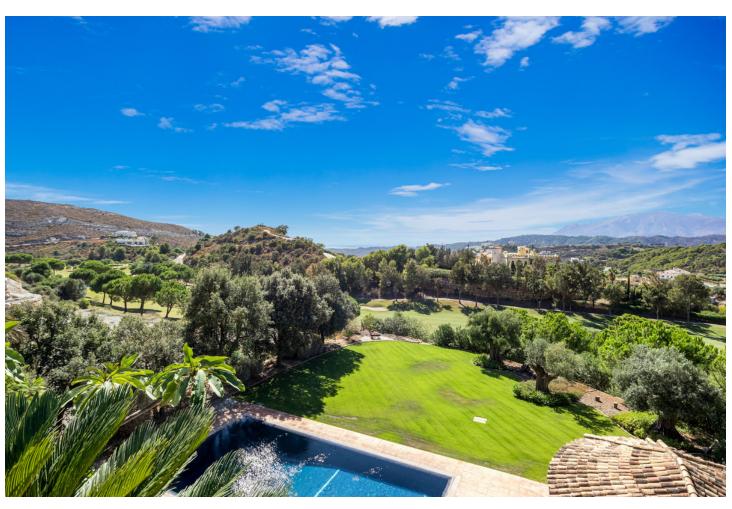

4300 m2

This impressive home is situated in THE MARBELLA CLUB GOLF RESORT AND IS IDEAL FOR A GOLFING FAMILY AS IT HAS DIRECT ACCESS ONTO THE GOLF COURSE. You enter the property through the electric gates and have a sweeping drive taking you to the spacious parking area as well as the spacious garage. There is a covered porch and as you enter through the front door you are greeted by a fabulous reception hall with double height ceiling and the galleried landing. Through the glass you can see the spectacular views of the golf course and the mountains in the distance. The focal point of this property is the drawing room having a cathedral ceiling and inset lighting. You have bookcases and fitted cupboards either side of the fabulous fireplace. Behind one of the bookcases you have a secret door. From here you can access the terrace and the dining room that has a high ceiling and perfect for entertaining your quests. The fully fitted kitchen is spacious and has a breakfast area as well as underfloor heating. Adjacent you have the laundry room/larder with plenty of space for storage. Within the garage there is a service room that houses the water system and stores the hot water from the solar panels. Also on the ground floor you have three double bedrooms with ensuite bathroom or shower room. They all have fitted wardrobes and bedrooms 3 and 4 are linked by a balcony from where you can enjoy the sea, golf and mountain views. This wing of the home has a guest cloakroom and taking the stairs down to the basement you find the beautifully designed bodega and storage area. By the side of the bodega there is a small doorway that takes you to the part of the basement that has not yet been developed but you could easily install and indoor pool and spa area. . Taking the impressive staircase up to gallery you encounter the master bedroom suite that offers a balcony, fire place and a cathedral style ceiling. The ensuite bathroom has two hand basins, shower and a Jacuzzi bath plus a separate toilet. There is also a large dressing room. Outside the villa you have the main spacious terrace with a delightful covered area ideal for dining and relaxing. From here you have beautiful views of the golf course, the mountain, lakes, countryside and the coast. The garden is accessed by going down a few steps and here you have the infinity heated pool. There is also a pool house with changing room, toilet and it also houses the pump room and the garden equipment. The garden has beautiful mature shrubs, plant and trees and there is also an orchard with a variety of fruit trees. Easy viewings