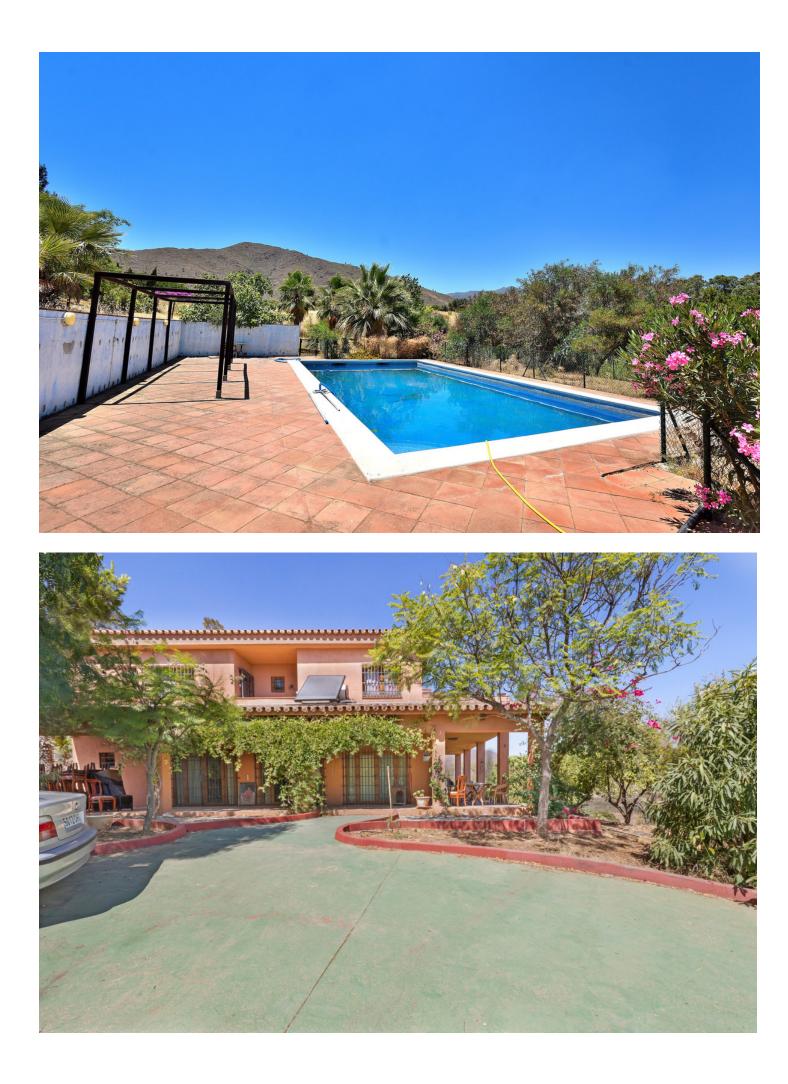

4 🔙 4 🔚 150 m2 🔙 6188 m2

Now you can buy your Finca near the city! This large country house is located in the well-known rural area of Entrerrios, just 15 minutes from Fuengirola or La Cala de Mijas. It consist of a large plot of almost 6000 m2 where there are gardens, fruit trees and a private pool, all surrounded by magnificent mountain views. The entrance to the Finca is paved and has space for multiple vehicles. The property located on this plot has 4 large bedrooms and 4 bathrooms. When you access it, you reach a large covered patio where you can enjoy moments with family and friends. Next, on the ground floor, you access a large hall space and then a huge living room, with a dining area, sofa area and fireplace. On the right, a large rustic kitchen with access to the terrace, and on the left a bathroom with shower and a storage room. Going up the stairs to the first floor, we find 4 bedrooms with built-in wardrobes. The master bedroom includes an en-suite bathroom, a dressing room and a large private terrace with magnificent mountain views. In addition, on this floor there is a bathroom with a shower. This magnificent Finca has easy access and good connection to nearby towns and Malaga airport just 40 minutes away. In addition, the owner also has for sale a large plot of land, attached to this property, of 12,000 m2.