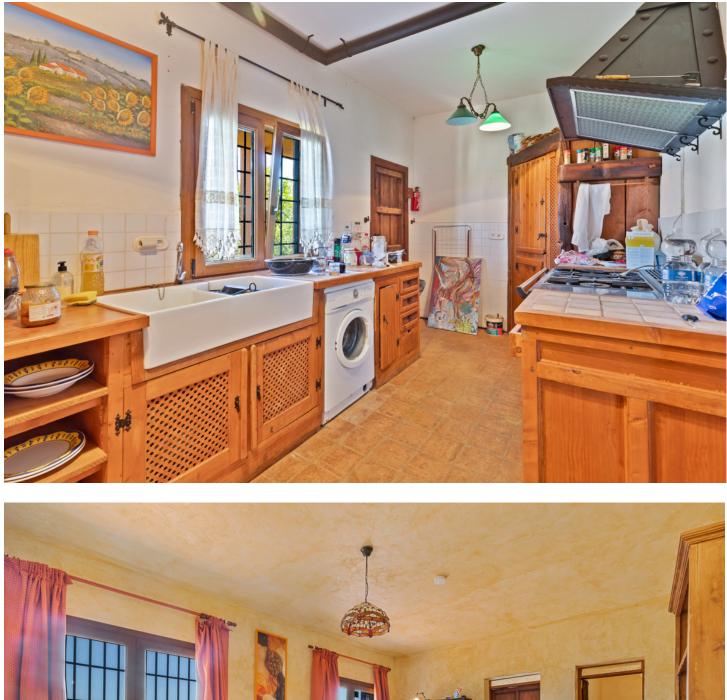

4 🔙 4 🔚 150 m2 🔙 6188 m2

Now you can buy your Finca near the city! This large country house is located in the well-known rural area of Entrerrios, just 15 minutes from Fuengirola or La Cala de Mijas. It consist of a large plot of almost 6000 m2 where there are gardens, fruit trees and a private pool, all surrounded by magnificent mountain views. The entrance to the Finca is paved and has space for multiple vehicles. The property located on this plot has 4 large bedrooms and 4 bathrooms. When you access it, you reach a large covered patio where you can enjoy moments with family and friends. Next, on the ground floor, you access a large hall space and then a huge living room, with a dining area, sofa area and fireplace. On the right, a large rustic kitchen with access to the terrace, and on the left a bathroom with shower and a storage room. Going up the stairs to the first floor, we find 4 bedrooms with built-in wardrobes. The master bedroom includes an en-suite bathroom, a dressing room and a large private terrace with magnificent mountain views. In addition, on this floor there is a bathroom with a shower. This magnificent Finca has easy access and good connection to nearby towns and Malaga airport just 40 minutes away. In addition, the owner also has for sale a large plot of land, attached to this property, of 12,000 m2.