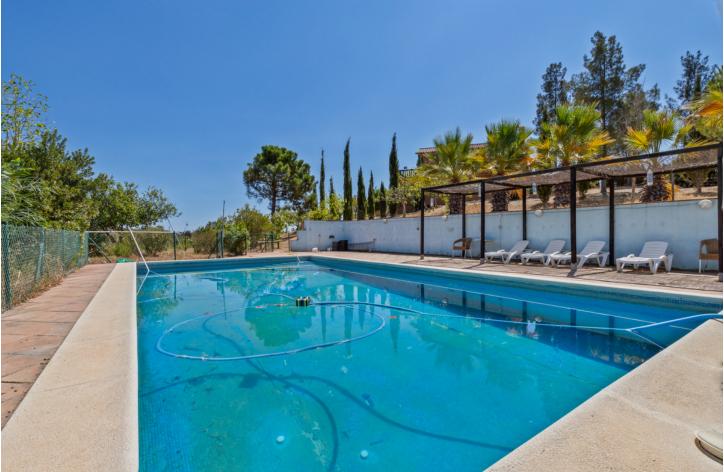

4 🔙 4 🔚 150 m2 🔙 6188 m2

Now you can buy your Finca near the city! This large country house is located in the well-known rural area of Entrerrios, just 15 minutes from Fuengirola or La Cala de Mijas. It consist of a large plot of almost 6000 m2 where there are gardens, fruit trees and a private pool, all surrounded by magnificent mountain views. The entrance to the Finca is paved and has space for multiple vehicles. The property located on this plot has 4 large bedrooms and 4 bathrooms. When you access it, you reach a large covered patio where you can enjoy moments with family and friends. Next, on the ground floor, you access a large hall space and then a huge living room, with a dining area, sofa area and fireplace. On the right, a large rustic kitchen with access to the terrace, and on the left a bathroom with shower and a storage room. Going up the stairs to the first floor, we find 4 bedrooms with built-in wardrobes. The master bedroom includes an en-suite bathroom, a dressing room and a large private terrace with magnificent mountain views. In addition, on this floor there is a bathroom with a shower. This magnificent Finca has easy access and good connection to nearby towns and Malaga airport just 40 minutes away. In addition, the owner also has for sale a large plot of land, attached to this property, of 12,000 m2.