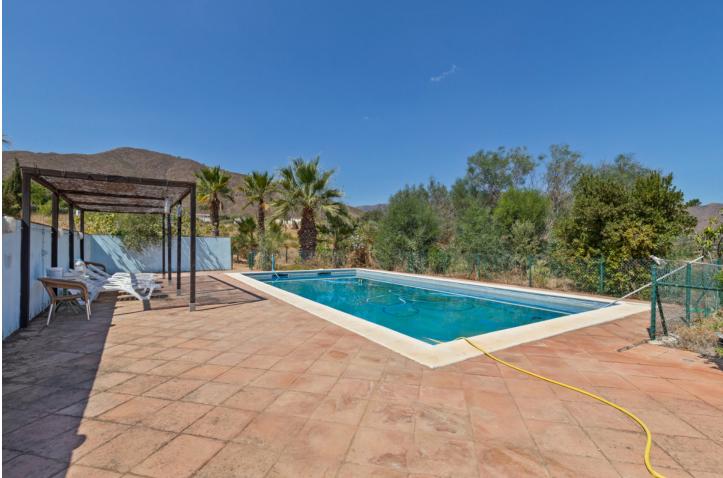

4 🔙 4 🔚 150 m2 🔙 6188 m2

Now you can buy your Finca near the city! This large country house is located in the well-known rural area of Entrerrios, just 15 minutes from Fuengirola or La Cala de Mijas. It consist of a large plot of almost 6000 m2 where there are gardens, fruit trees and a private pool, all surrounded by magnificent mountain views. The entrance to the Finca is paved and has space for multiple vehicles. The property located on this plot has 4 large bedrooms and 4 bathrooms. When you access it, you reach a large covered patio where you can enjoy moments with family and friends. Next, on the ground floor, you access a large hall space and then a huge living room, with a dining area, sofa area and fireplace. On the right, a large rustic kitchen with access to the terrace, and on the left a bathroom with shower and a storage room. Going up the stairs to the first floor, we find 4 bedrooms with built-in wardrobes. The master bedroom includes an en-suite bathroom, a dressing room and a large private terrace with magnificent mountain views. In addition, on this floor there is a bathroom with a shower. This magnificent Finca has easy access and good connection to nearby towns and Malaga airport just 40 minutes away. In addition, the owner also has for sale a large plot of land, attached to this property, of 12,000 m2.

**ОРИЕНТАЦИЯ** Юго-восток бассейн ✓ Приватный

Особенности У Ванная комната Мебель У Без мебели Климат-контроль Кондиционер холодного воздуха Кондиционер горячего воздуха Парковка Открытая Более чем один