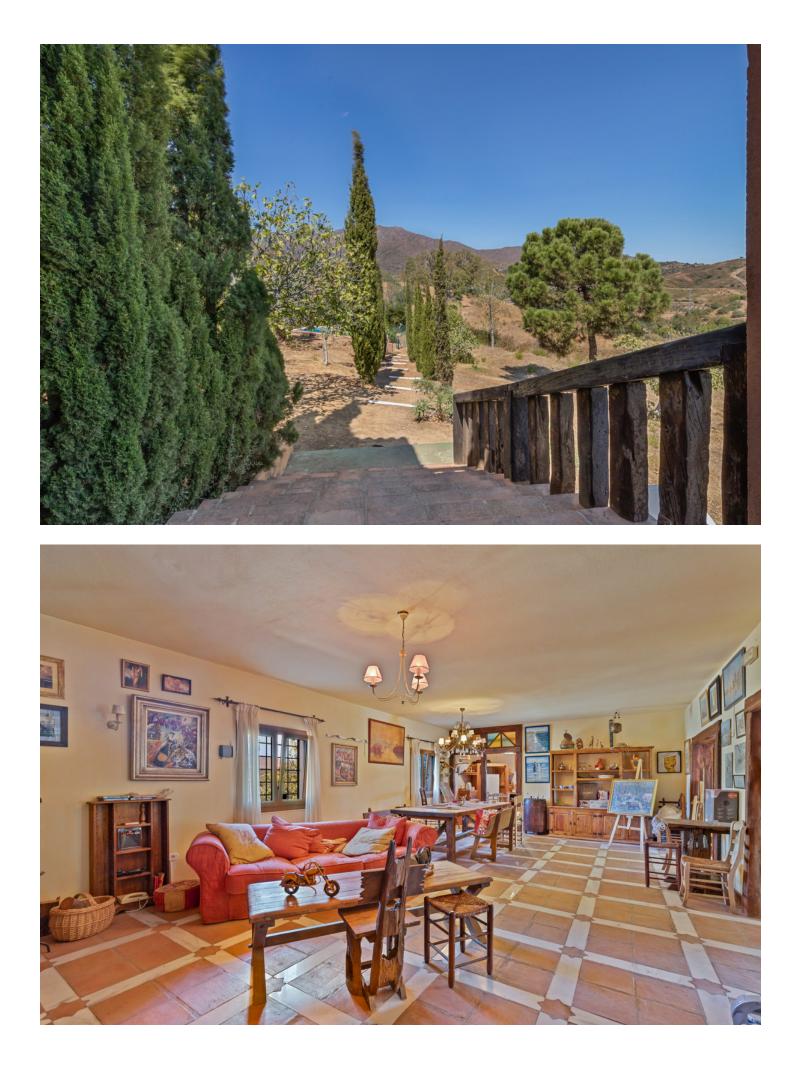

4 🔙 4 🔚 150 m2 🔙 6188 m2

Now you can buy your Finca near the city! This large country house is located in the well-known rural area of Entrerrios, just 15 minutes from Fuengirola or La Cala de Mijas. It consist of a large plot of almost 6000 m2 where there are gardens, fruit trees and a private pool, all surrounded by magnificent mountain views. The entrance to the Finca is paved and has space for multiple vehicles. The property located on this plot has 4 large bedrooms and 4 bathrooms. When you access it, you reach a large covered patio where you can enjoy moments with family and friends. Next, on the ground floor, you access a large hall space and then a huge living room, with a dining area, sofa area and fireplace. On the right, a large rustic kitchen with access to the terrace, and on the left a bathroom with shower and a storage room. Going up the stairs to the first floor, we find 4 bedrooms with built-in wardrobes. The master bedroom includes an en-suite bathroom, a dressing room and a large private terrace with magnificent mountain views. In addition, on this floor there is a bathroom with a shower. This magnificent Finca has easy access and good connection to nearby towns and Malaga airport just 40 minutes away. In addition, the owner also has for sale a large plot of land, attached to this property, of 12,000 m2.