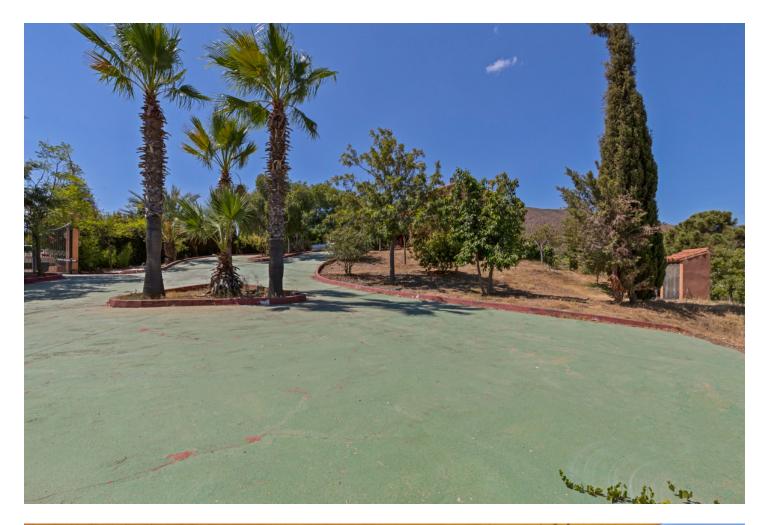

4 🔙 4 🔚 150 m2 🔙 6188 m2

Now you can buy your Finca near the city! This large country house is located in the well-known rural area of Entrerrios, just 15 minutes from Fuengirola or La Cala de Mijas. It consist of a large plot of almost 6000 m2 where there are gardens, fruit trees and a private pool, all surrounded by magnificent mountain views. The entrance to the Finca is paved and has space for multiple vehicles. The property located on this plot has 4 large bedrooms and 4 bathrooms. When you access it, you reach a large covered patio where you can enjoy moments with family and friends. Next, on the ground floor, you access a large hall space and then a huge living room, with a dining area, sofa area and fireplace. On the right, a large rustic kitchen with access to the terrace, and on the left a bathroom with shower and a storage room. Going up the stairs to the first floor, we find 4 bedrooms with built-in wardrobes. The master bedroom includes an en-suite bathroom, a dressing room and a large private terrace with magnificent mountain views. In addition, on this floor there is a bathroom with a shower. This magnificent Finca has easy access and good connection to nearby towns and Malaga airport just 40 minutes away. In addition, the owner also has for sale a large plot of land, attached to this property, of 12,000 m2.