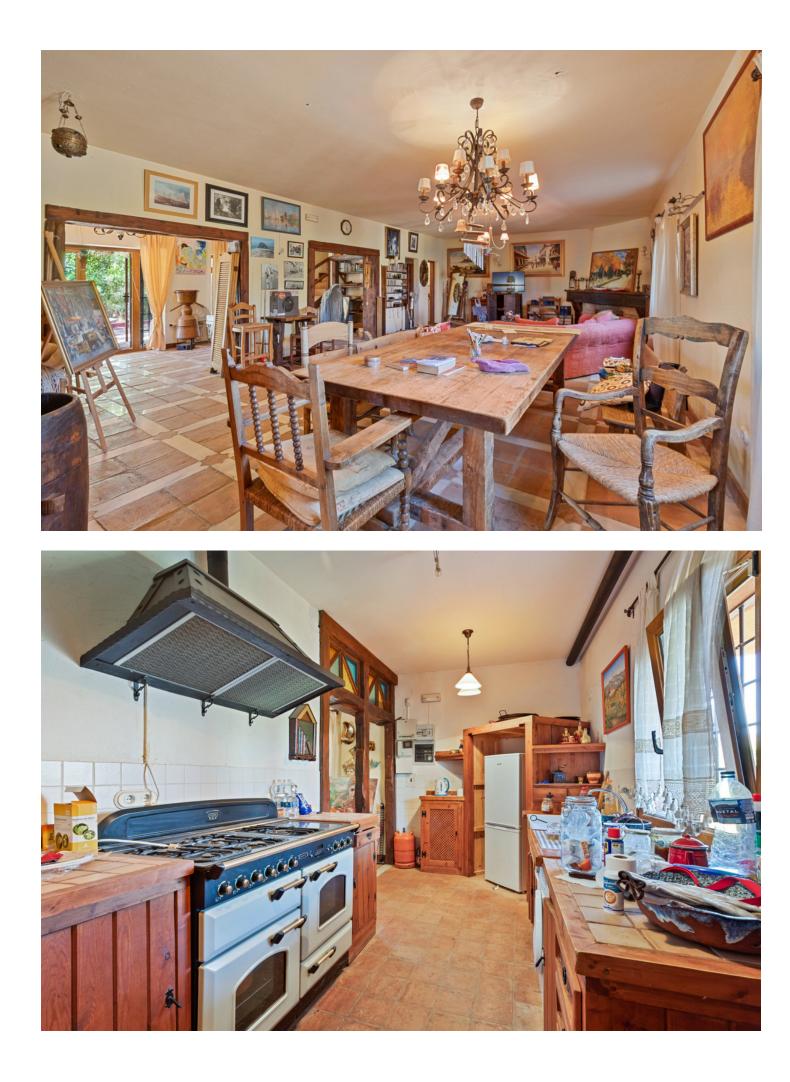

4 🔙 4 🔚 150 m2 🔙 6188 m2

Now you can buy your Finca near the city! This large country house is located in the well-known rural area of Entrerrios, just 15 minutes from Fuengirola or La Cala de Mijas. It consist of a large plot of almost 6000 m2 where there are gardens, fruit trees and a private pool, all surrounded by magnificent mountain views. The entrance to the Finca is paved and has space for multiple vehicles. The property located on this plot has 4 large bedrooms and 4 bathrooms. When you access it, you reach a large covered patio where you can enjoy moments with family and friends. Next, on the ground floor, you access a large hall space and then a huge living room, with a dining area, sofa area and fireplace. On the right, a large rustic kitchen with access to the terrace, and on the left a bathroom with shower and a storage room. Going up the stairs to the first floor, we find 4 bedrooms with built-in wardrobes. The master bedroom includes an en-suite bathroom, a dressing room and a large private terrace with magnificent mountain views. In addition, on this floor there is a bathroom with a shower. This magnificent Finca has easy access and good connection to nearby towns and Malaga airport just 40 minutes away. In addition, the owner also has for sale a large plot of land, attached to this property, of 12,000 m2.