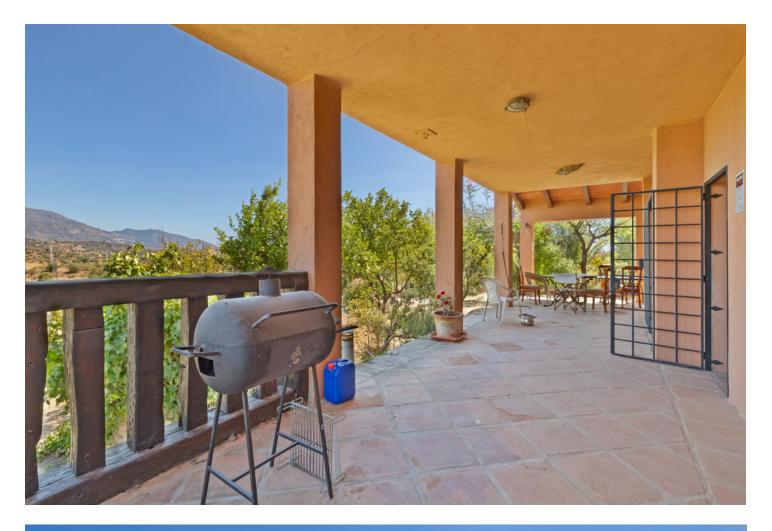

4 🔙 4 🔚 150 m2 🔙 6188 m2

Now you can buy your Finca near the city! This large country house is located in the well-known rural area of Entrerrios, just 15 minutes from Fuengirola or La Cala de Mijas. It consist of a large plot of almost 6000 m2 where there are gardens, fruit trees and a private pool, all surrounded by magnificent mountain views. The entrance to the Finca is paved and has space for multiple vehicles. The property located on this plot has 4 large bedrooms and 4 bathrooms. When you access it, you reach a large covered patio where you can enjoy moments with family and friends. Next, on the ground floor, you access a large hall space and then a huge living room, with a dining area, sofa area and fireplace. On the right, a large rustic kitchen with access to the terrace, and on the left a bathroom with shower and a storage room. Going up the stairs to the first floor, we find 4 bedrooms with built-in wardrobes. The master bedroom includes an en-suite bathroom, a dressing room and a large private terrace with magnificent mountain views. In addition, on this floor there is a bathroom with a shower. This magnificent Finca has easy access and good connection to nearby towns and Malaga airport just 40 minutes away. In addition, the owner also has for sale a large plot of land, attached to this property, of 12,000 m2.