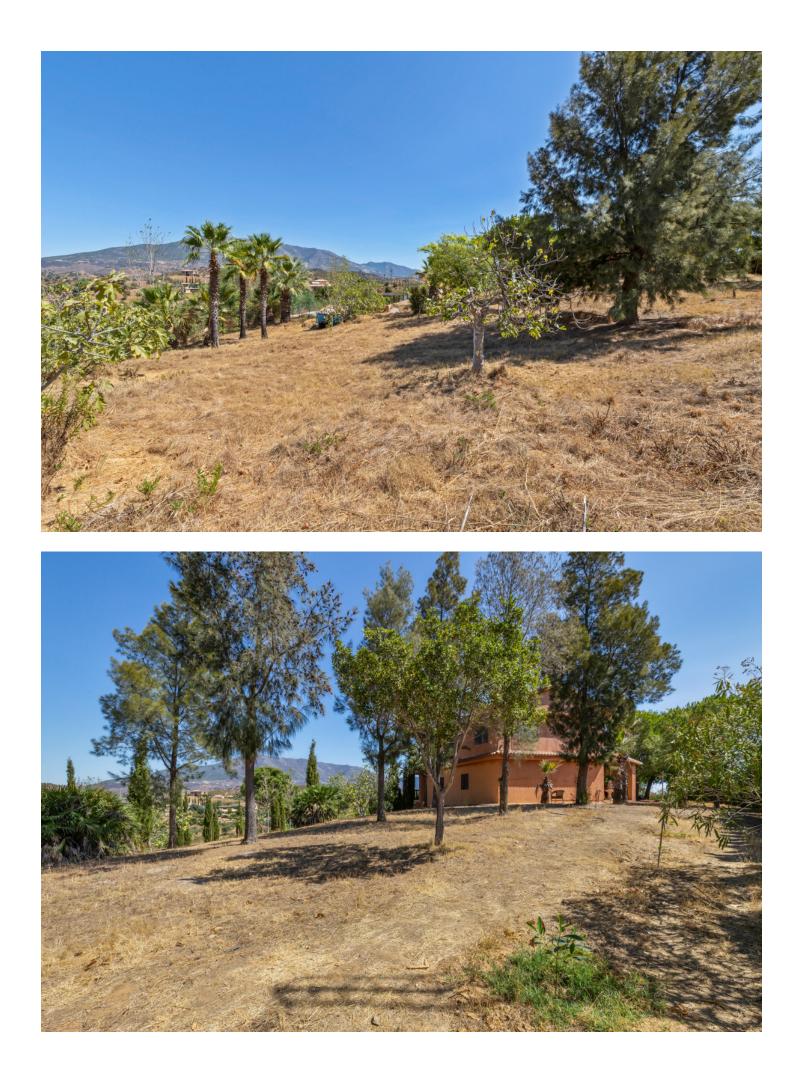

4 🔙 4 🔚 150 m2 🔙 6188 m2

Now you can buy your Finca near the city! This large country house is located in the well-known rural area of Entrerrios, just 15 minutes from Fuengirola or La Cala de Mijas. It consist of a large plot of almost 6000 m2 where there are gardens, fruit trees and a private pool, all surrounded by magnificent mountain views. The entrance to the Finca is paved and has space for multiple vehicles. The property located on this plot has 4 large bedrooms and 4 bathrooms. When you access it, you reach a large covered patio where you can enjoy moments with family and friends. Next, on the ground floor, you access a large hall space and then a huge living room, with a dining area, sofa area and fireplace. On the right, a large rustic kitchen with access to the terrace, and on the left a bathroom with shower and a storage room. Going up the stairs to the first floor, we find 4 bedrooms with built-in wardrobes. The master bedroom includes an en-suite bathroom, a dressing room and a large private terrace with magnificent mountain views. In addition, on this floor there is a bathroom with a shower. This magnificent Finca has easy access and good connection to nearby towns and Malaga airport just 40 minutes away. In addition, the owner also has for sale a large plot of land, attached to this property, of 12,000 m2.