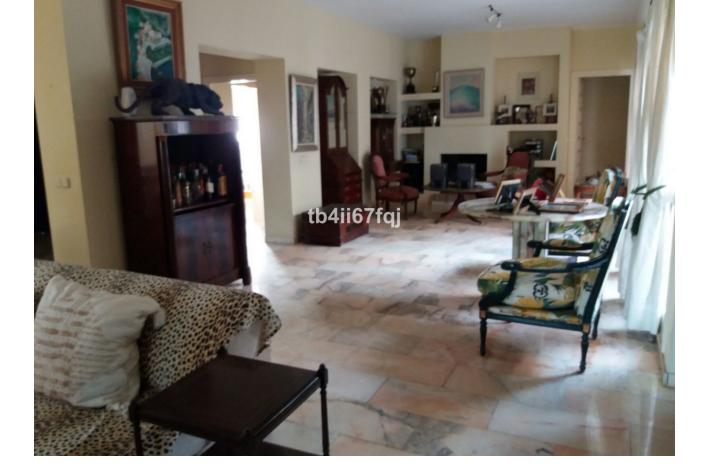

7

✔ Двойные стеклопакеты

Cozy independent Andalusian style villa in Atalaya, Estepona, close to all services and golf courses. The villa is divided into two parts and each of them has its independent access and entrance. In the first part there are two floors. The ground floor includes a lobby, living room with fireplace, dining room, large kitchen that has access to the inner courtyard, two rooms with their bathrooms and a toilet. First floor: master bedroom suite with large bathtub, dressing room and access to the terrace with beautiful views of the sea and the garden. The other part of the house has the same distribution but there is one more bedroom. The property is located on the plot of more than 3000 square meters, has a very nice garden with fruit trees.