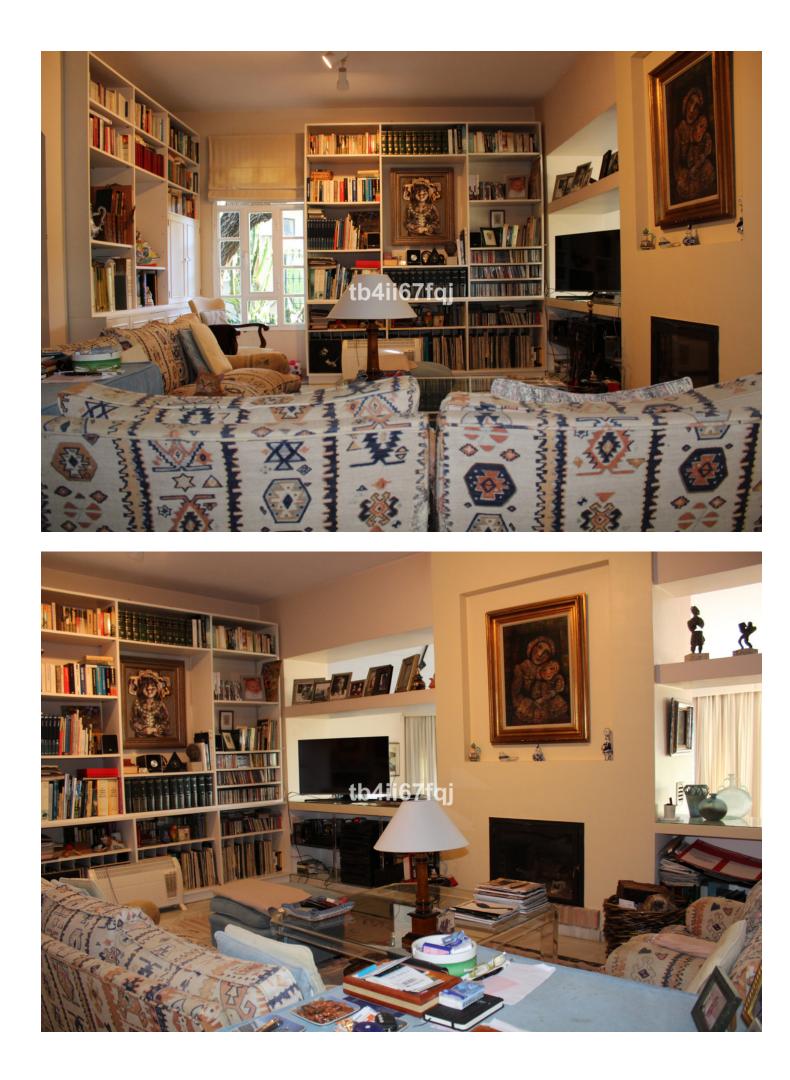

7

✔ Двойные стеклопакеты

Cozy independent Andalusian style villa in Atalaya, Estepona, close to all services and golf courses. The villa is divided into two parts and each of them has its independent access and entrance. In the first part there are two floors. The ground floor includes a lobby, living room with fireplace, dining room, large kitchen that has access to the inner courtyard, two rooms with their bathrooms and a toilet. First floor: master bedroom suite with large bathtub, dressing room and access to the terrace with beautiful views of the sea and the garden. The other part of the house has the same distribution but there is one more bedroom. The property is located on the plot of more than 3000 square meters, has a very nice garden with fruit trees.