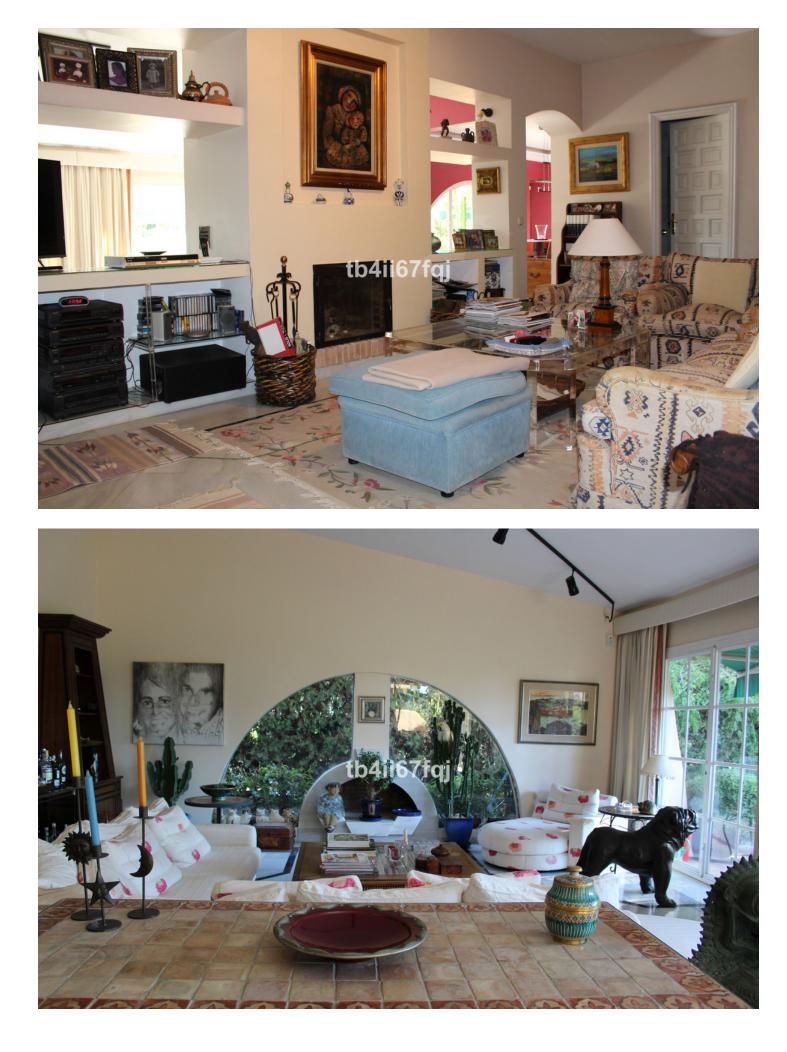

7

✔ Двойные стеклопакеты

Cozy independent Andalusian style villa in Atalaya, Estepona, close to all services and golf courses. The villa is divided into two parts and each of them has its independent access and entrance. In the first part there are two floors. The ground floor includes a lobby, living room with fireplace, dining room, large kitchen that has access to the inner courtyard, two rooms with their bathrooms and a toilet. First floor: master bedroom suite with large bathtub, dressing room and access to the terrace with beautiful views of the sea and the garden. The other part of the house has the same distribution but there is one more bedroom. The property is located on the plot of more than 3000 square meters, has a very nice garden with fruit trees.