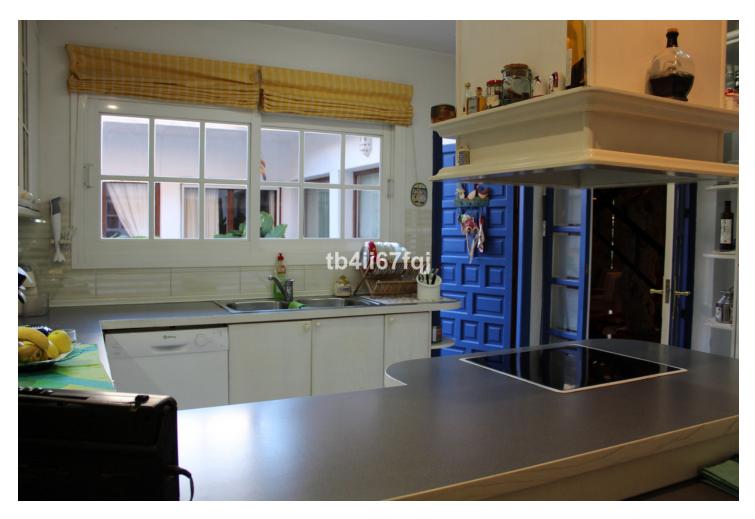

7

✔ Двойные стеклопакеты

Cozy independent Andalusian style villa in Atalaya, Estepona, close to all services and golf courses. The villa is divided into two parts and each of them has its independent access and entrance. In the first part there are two floors. The ground floor includes a lobby, living room with fireplace, dining room, large kitchen that has access to the inner courtyard, two rooms with their bathrooms and a toilet. First floor: master bedroom suite with large bathtub, dressing room and access to the terrace with beautiful views of the sea and the garden. The other part of the house has the same distribution but there is one more bedroom. The property is located on the plot of more than 3000 square meters, has a very nice garden with fruit trees.