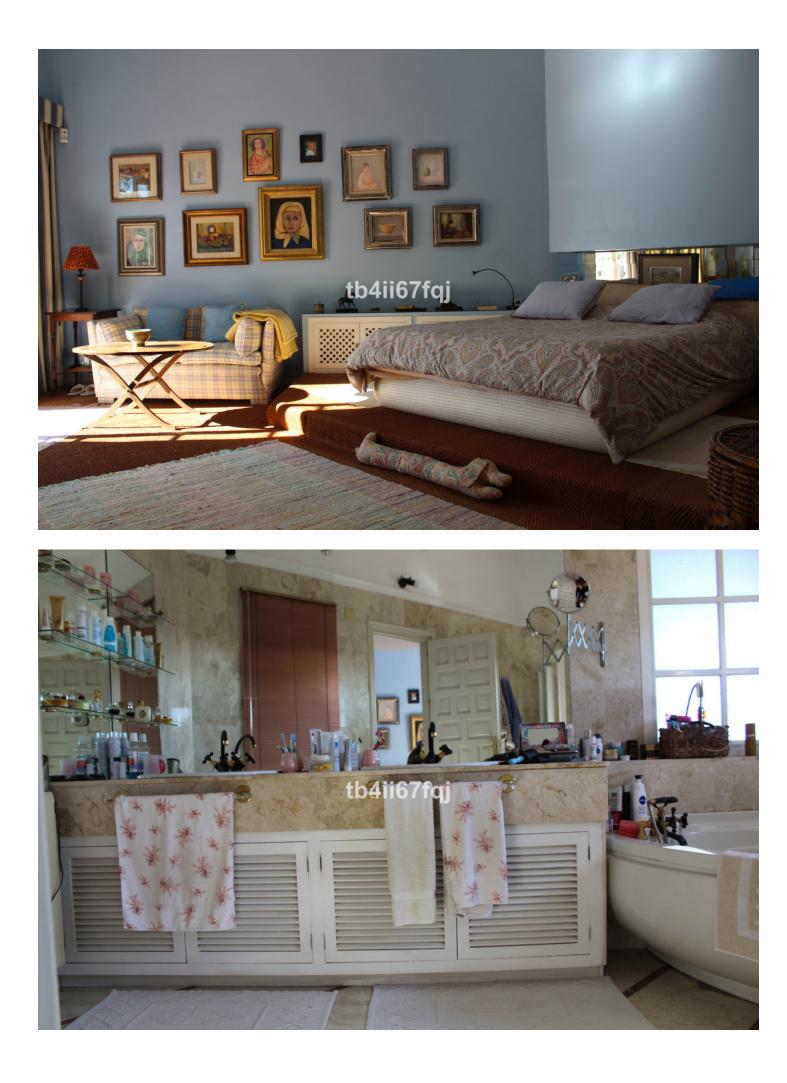

7

✔ Двойные стеклопакеты

Cozy independent Andalusian style villa in Atalaya, Estepona, close to all services and golf courses. The villa is divided into two parts and each of them has its independent access and entrance. In the first part there are two floors. The ground floor includes a lobby, living room with fireplace, dining room, large kitchen that has access to the inner courtyard, two rooms with their bathrooms and a toilet. First floor: master bedroom suite with large bathtub, dressing room and access to the terrace with beautiful views of the sea and the garden. The other part of the house has the same distribution but there is one more bedroom. The property is located on the plot of more than 3000 square meters, has a very nice garden with fruit trees.