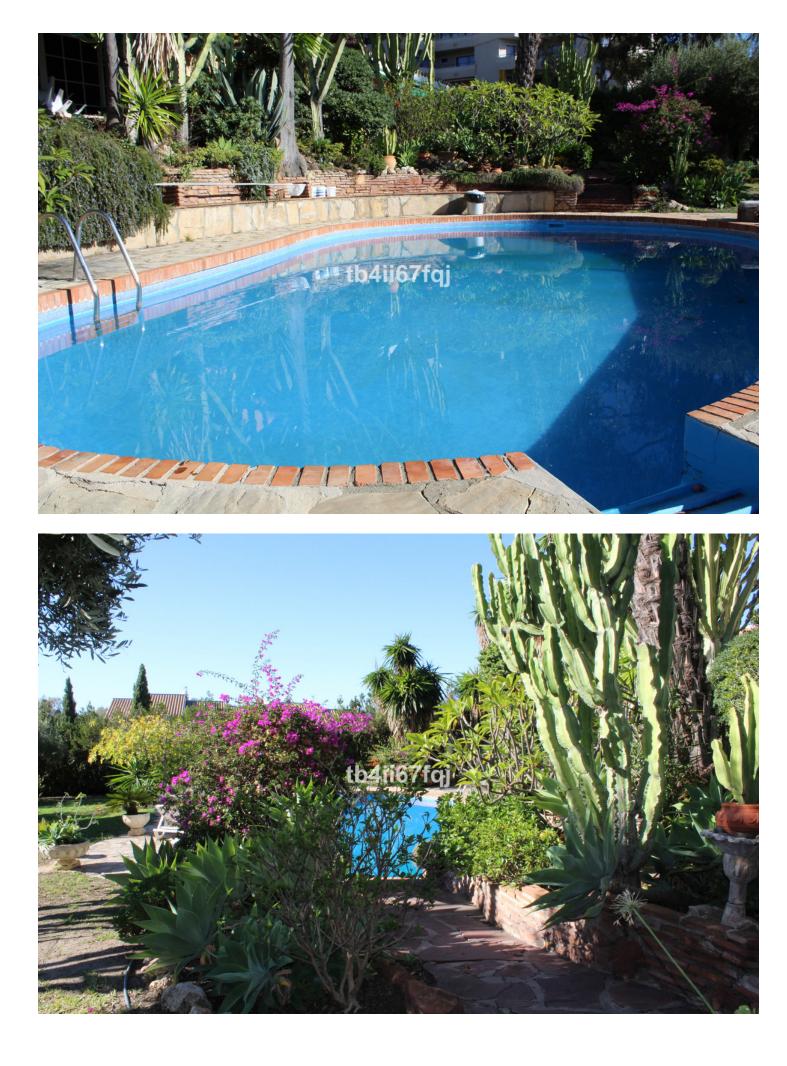

7

✔ Двойные стеклопакеты

Cozy independent Andalusian style villa in Atalaya, Estepona, close to all services and golf courses. The villa is divided into two parts and each of them has its independent access and entrance. In the first part there are two floors. The ground floor includes a lobby, living room with fireplace, dining room, large kitchen that has access to the inner courtyard, two rooms with their bathrooms and a toilet. First floor: master bedroom suite with large bathtub, dressing room and access to the terrace with beautiful views of the sea and the garden. The other part of the house has the same distribution but there is one more bedroom. The property is located on the plot of more than 3000 square meters, has a very nice garden with fruit trees.