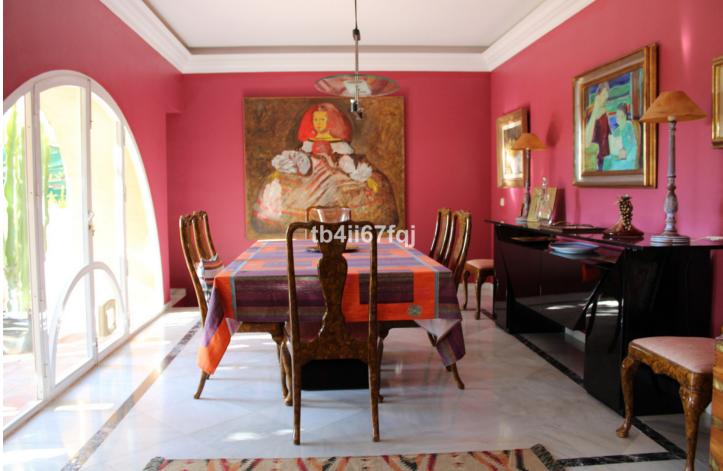

7

✔ Двойные стеклопакеты

Cozy independent Andalusian style villa in Atalaya, Estepona, close to all services and golf courses. The villa is divided into two parts and each of them has its independent access and entrance. In the first part there are two floors. The ground floor includes a lobby, living room with fireplace, dining room, large kitchen that has access to the inner courtyard, two rooms with their bathrooms and a toilet. First floor: master bedroom suite with large bathtub, dressing room and access to the terrace with beautiful views of the sea and the garden. The other part of the house has the same distribution but there is one more bedroom. The property is located on the plot of more than 3000 square meters, has a very nice garden with fruit trees.