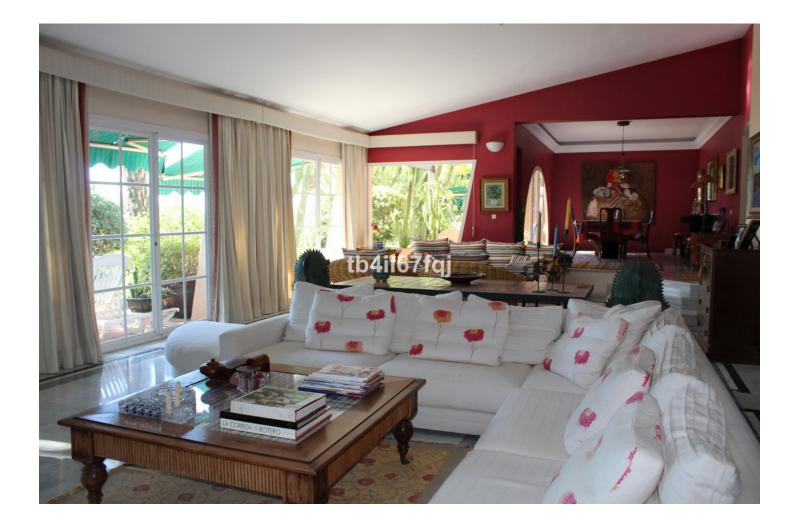

7

✔ Двойные стеклопакеты

Cozy independent Andalusian style villa in Atalaya, Estepona, close to all services and golf courses. The villa is divided into two parts and each of them has its independent access and entrance. In the first part there are two floors. The ground floor includes a lobby, living room with fireplace, dining room, large kitchen that has access to the inner courtyard, two rooms with their bathrooms and a toilet. First floor: master bedroom suite with large bathtub, dressing room and access to the terrace with beautiful views of the sea and the garden. The other part of the house has the same distribution but there is one more bedroom. The property is located on the plot of more than 3000 square meters, has a very nice garden with fruit trees.