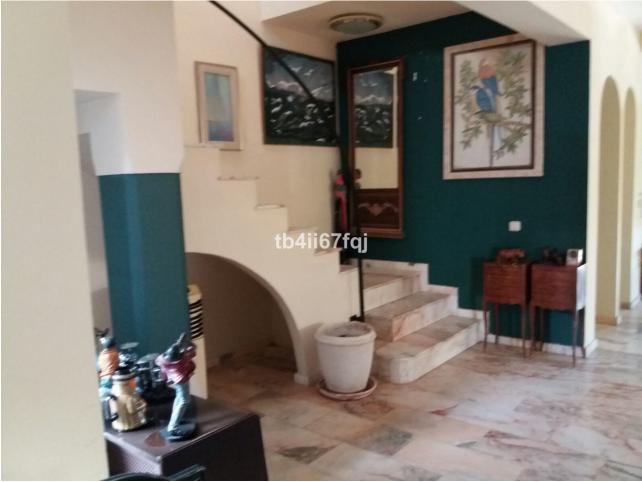

7

✔ Двойные стеклопакеты

Cozy independent Andalusian style villa in Atalaya, Estepona, close to all services and golf courses. The villa is divided into two parts and each of them has its independent access and entrance. In the first part there are two floors. The ground floor includes a lobby, living room with fireplace, dining room, large kitchen that has access to the inner courtyard, two rooms with their bathrooms and a toilet. First floor: master bedroom suite with large bathtub, dressing room and access to the terrace with beautiful views of the sea and the garden. The other part of the house has the same distribution but there is one more bedroom. The property is located on the plot of more than 3000 square meters, has a very nice garden with fruit trees.