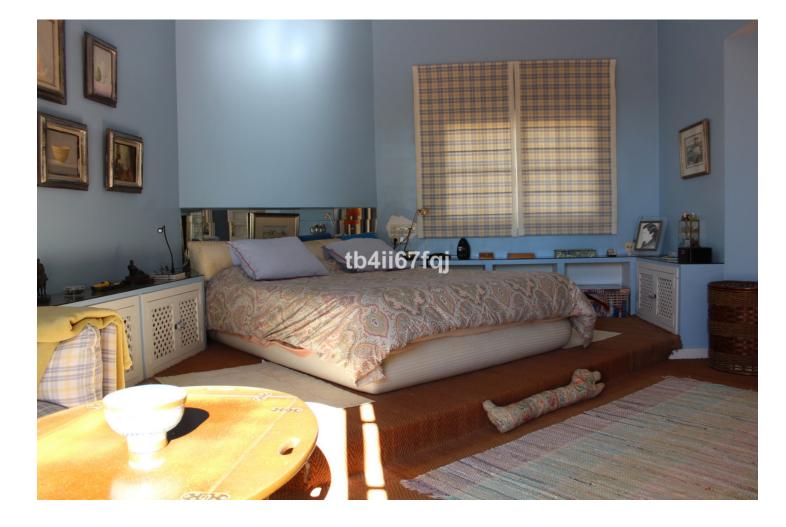

7

✔ Двойные стеклопакеты

Cozy independent Andalusian style villa in Atalaya, Estepona, close to all services and golf courses. The villa is divided into two parts and each of them has its independent access and entrance. In the first part there are two floors. The ground floor includes a lobby, living room with fireplace, dining room, large kitchen that has access to the inner courtyard, two rooms with their bathrooms and a toilet. First floor: master bedroom suite with large bathtub, dressing room and access to the terrace with beautiful views of the sea and the garden. The other part of the house has the same distribution but there is one more bedroom. The property is located on the plot of more than 3000 square meters, has a very nice garden with fruit trees.