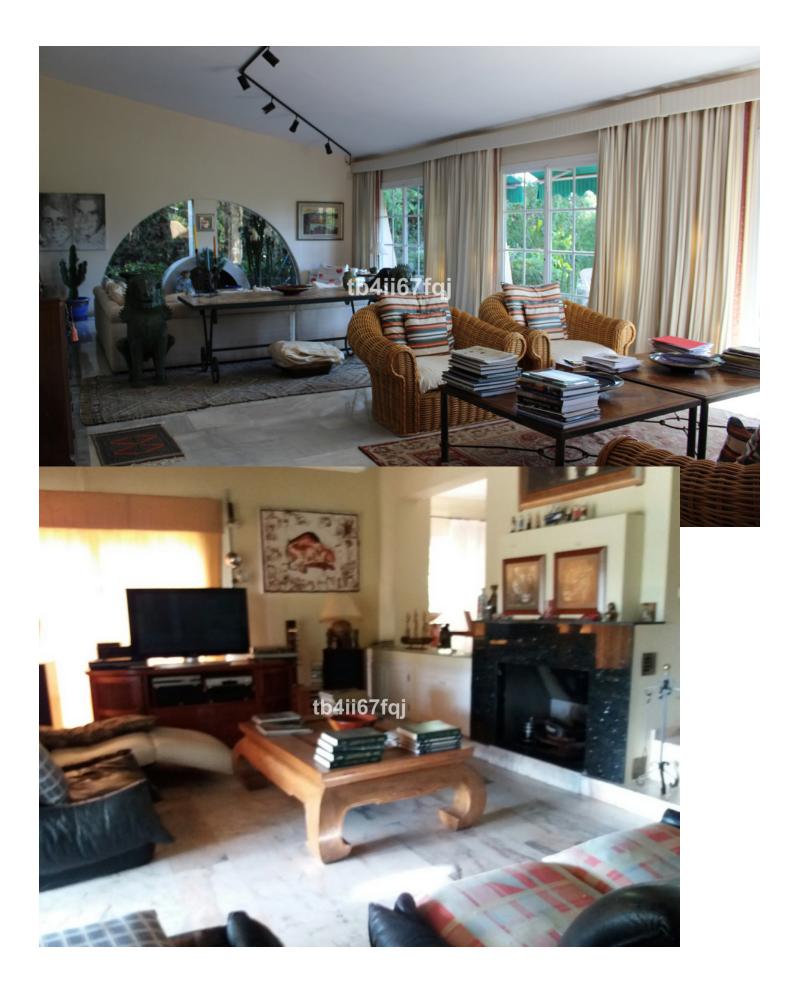

7

✔ Двойные стеклопакеты

Cozy independent Andalusian style villa in Atalaya, Estepona, close to all services and golf courses. The villa is divided into two parts and each of them has its independent access and entrance. In the first part there are two floors. The ground floor includes a lobby, living room with fireplace, dining room, large kitchen that has access to the inner courtyard, two rooms with their bathrooms and a toilet. First floor: master bedroom suite with large bathtub, dressing room and access to the terrace with beautiful views of the sea and the garden. The other part of the house has the same distribution but there is one more bedroom. The property is located on the plot of more than 3000 square meters, has a very nice garden with fruit trees.