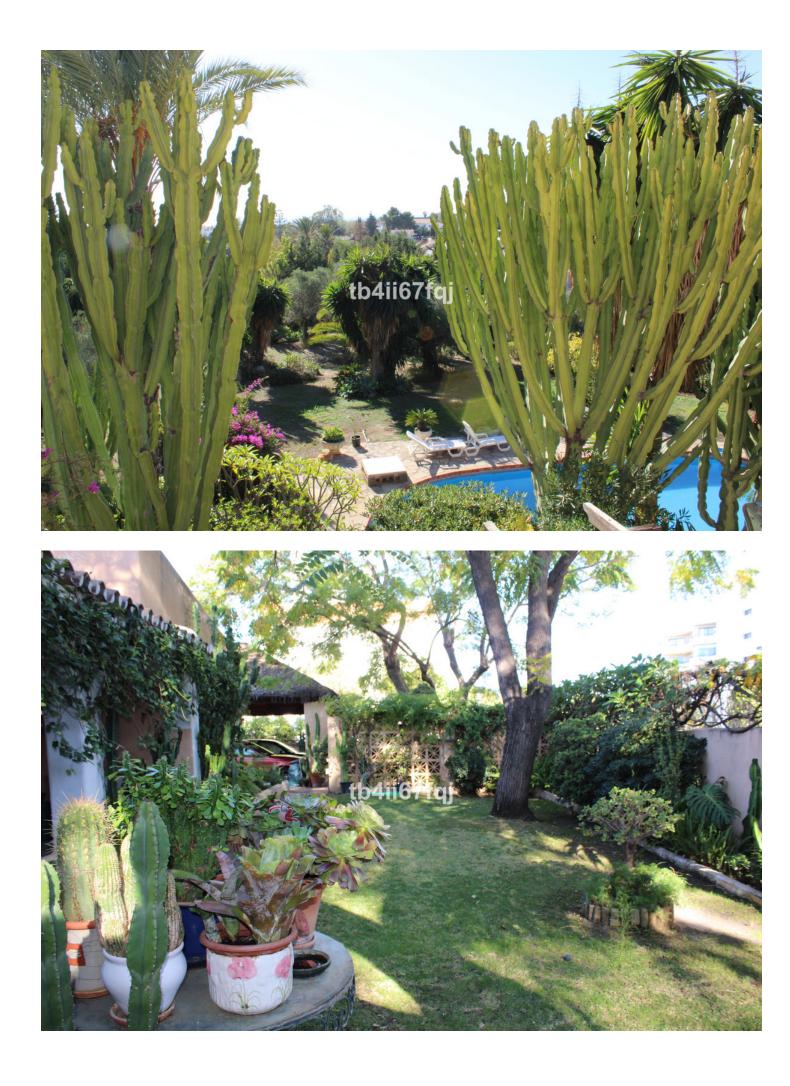

7

✔ Двойные стеклопакеты

Cozy independent Andalusian style villa in Atalaya, Estepona, close to all services and golf courses. The villa is divided into two parts and each of them has its independent access and entrance. In the first part there are two floors. The ground floor includes a lobby, living room with fireplace, dining room, large kitchen that has access to the inner courtyard, two rooms with their bathrooms and a toilet. First floor: master bedroom suite with large bathtub, dressing room and access to the terrace with beautiful views of the sea and the garden. The other part of the house has the same distribution but there is one more bedroom. The property is located on the plot of more than 3000 square meters, has a very nice garden with fruit trees.