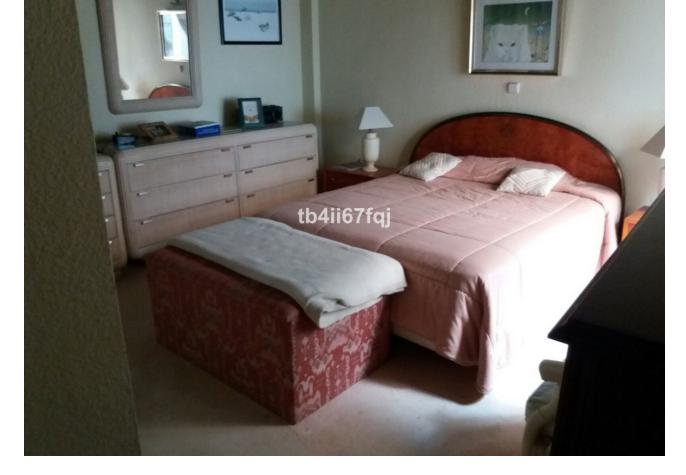

7

✔ Двойные стеклопакеты

Cozy independent Andalusian style villa in Atalaya, Estepona, close to all services and golf courses. The villa is divided into two parts and each of them has its independent access and entrance. In the first part there are two floors. The ground floor includes a lobby, living room with fireplace, dining room, large kitchen that has access to the inner courtyard, two rooms with their bathrooms and a toilet. First floor: master bedroom suite with large bathtub, dressing room and access to the terrace with beautiful views of the sea and the garden. The other part of the house has the same distribution but there is one more bedroom. The property is located on the plot of more than 3000 square meters, has a very nice garden with fruit trees.