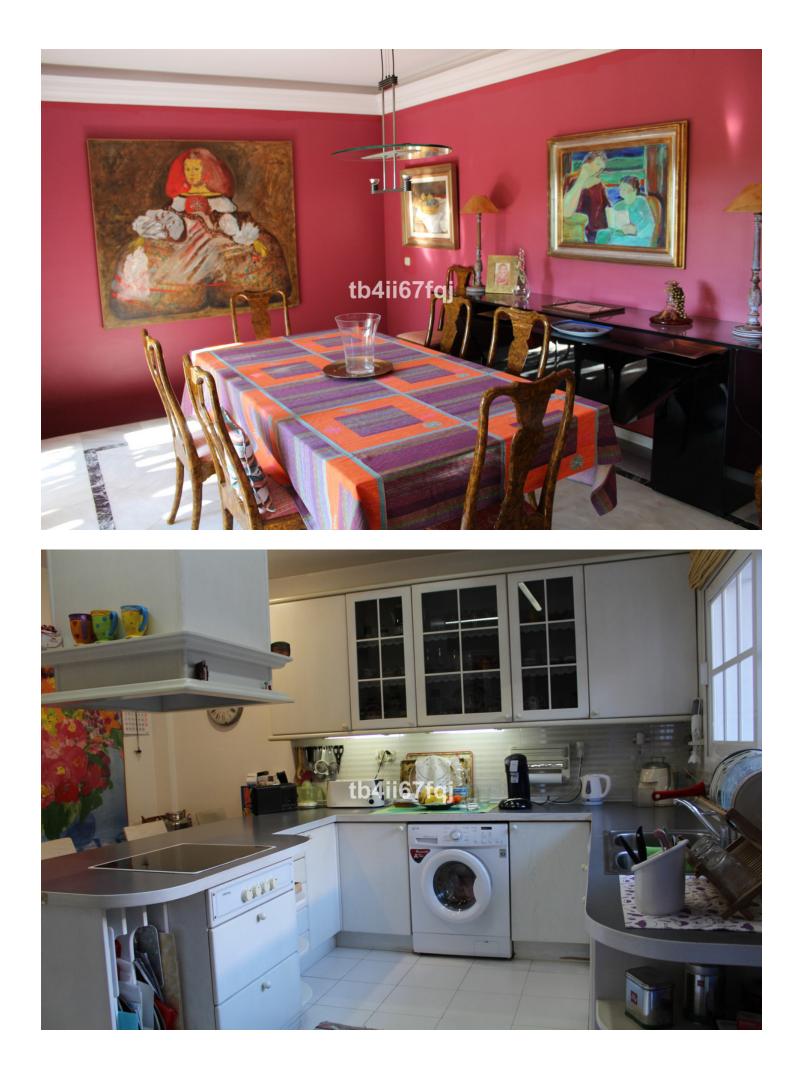

7

✔ Двойные стеклопакеты

Cozy independent Andalusian style villa in Atalaya, Estepona, close to all services and golf courses. The villa is divided into two parts and each of them has its independent access and entrance. In the first part there are two floors. The ground floor includes a lobby, living room with fireplace, dining room, large kitchen that has access to the inner courtyard, two rooms with their bathrooms and a toilet. First floor: master bedroom suite with large bathtub, dressing room and access to the terrace with beautiful views of the sea and the garden. The other part of the house has the same distribution but there is one more bedroom. The property is located on the plot of more than 3000 square meters, has a very nice garden with fruit trees.