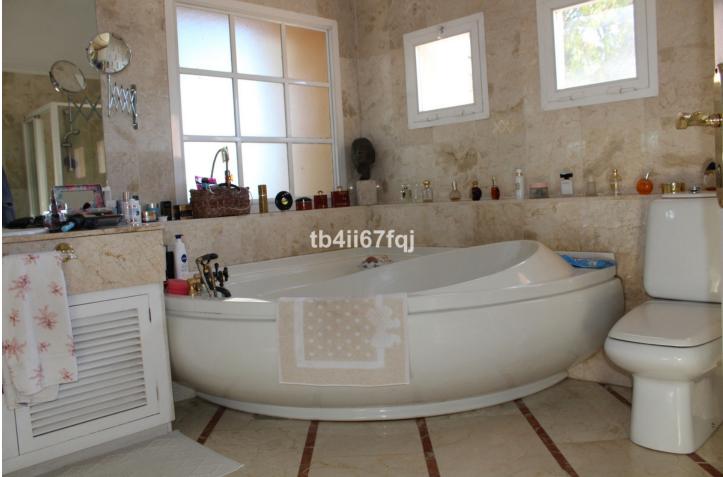

7

✔ Двойные стеклопакеты

Cozy independent Andalusian style villa in Atalaya, Estepona, close to all services and golf courses. The villa is divided into two parts and each of them has its independent access and entrance. In the first part there are two floors. The ground floor includes a lobby, living room with fireplace, dining room, large kitchen that has access to the inner courtyard, two rooms with their bathrooms and a toilet. First floor: master bedroom suite with large bathtub, dressing room and access to the terrace with beautiful views of the sea and the garden. The other part of the house has the same distribution but there is one more bedroom. The property is located on the plot of more than 3000 square meters, has a very nice garden with fruit trees.