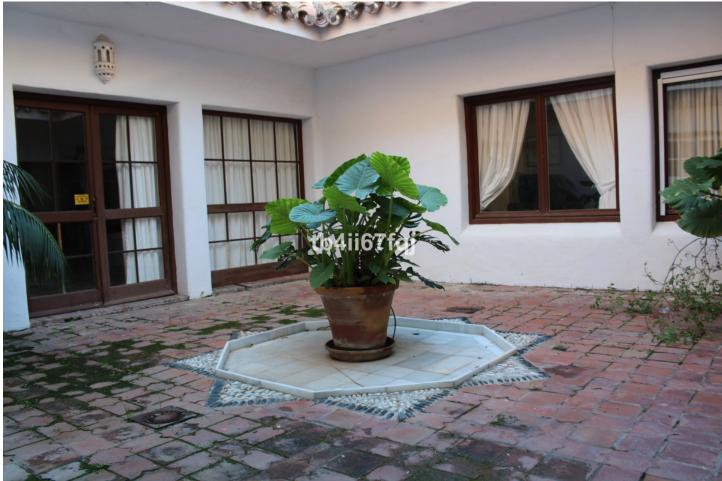

7

✔ Двойные стеклопакеты

Cozy independent Andalusian style villa in Atalaya, Estepona, close to all services and golf courses. The villa is divided into two parts and each of them has its independent access and entrance. In the first part there are two floors. The ground floor includes a lobby, living room with fireplace, dining room, large kitchen that has access to the inner courtyard, two rooms with their bathrooms and a toilet. First floor: master bedroom suite with large bathtub, dressing room and access to the terrace with beautiful views of the sea and the garden. The other part of the house has the same distribution but there is one more bedroom. The property is located on the plot of more than 3000 square meters, has a very nice garden with fruit trees.