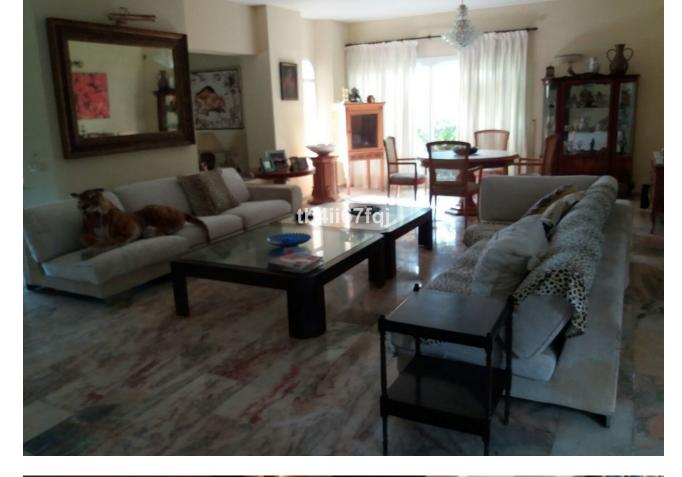

7

✔ Двойные стеклопакеты

Cozy independent Andalusian style villa in Atalaya, Estepona, close to all services and golf courses. The villa is divided into two parts and each of them has its independent access and entrance. In the first part there are two floors. The ground floor includes a lobby, living room with fireplace, dining room, large kitchen that has access to the inner courtyard, two rooms with their bathrooms and a toilet. First floor: master bedroom suite with large bathtub, dressing room and access to the terrace with beautiful views of the sea and the garden. The other part of the house has the same distribution but there is one more bedroom. The property is located on the plot of more than 3000 square meters, has a very nice garden with fruit trees.