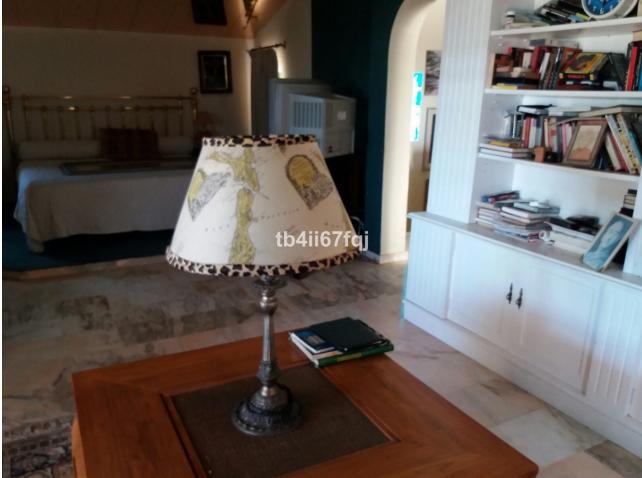

7

✔ Двойные стеклопакеты

Cozy independent Andalusian style villa in Atalaya, Estepona, close to all services and golf courses. The villa is divided into two parts and each of them has its independent access and entrance. In the first part there are two floors. The ground floor includes a lobby, living room with fireplace, dining room, large kitchen that has access to the inner courtyard, two rooms with their bathrooms and a toilet. First floor: master bedroom suite with large bathtub, dressing room and access to the terrace with beautiful views of the sea and the garden. The other part of the house has the same distribution but there is one more bedroom. The property is located on the plot of more than 3000 square meters, has a very nice garden with fruit trees.