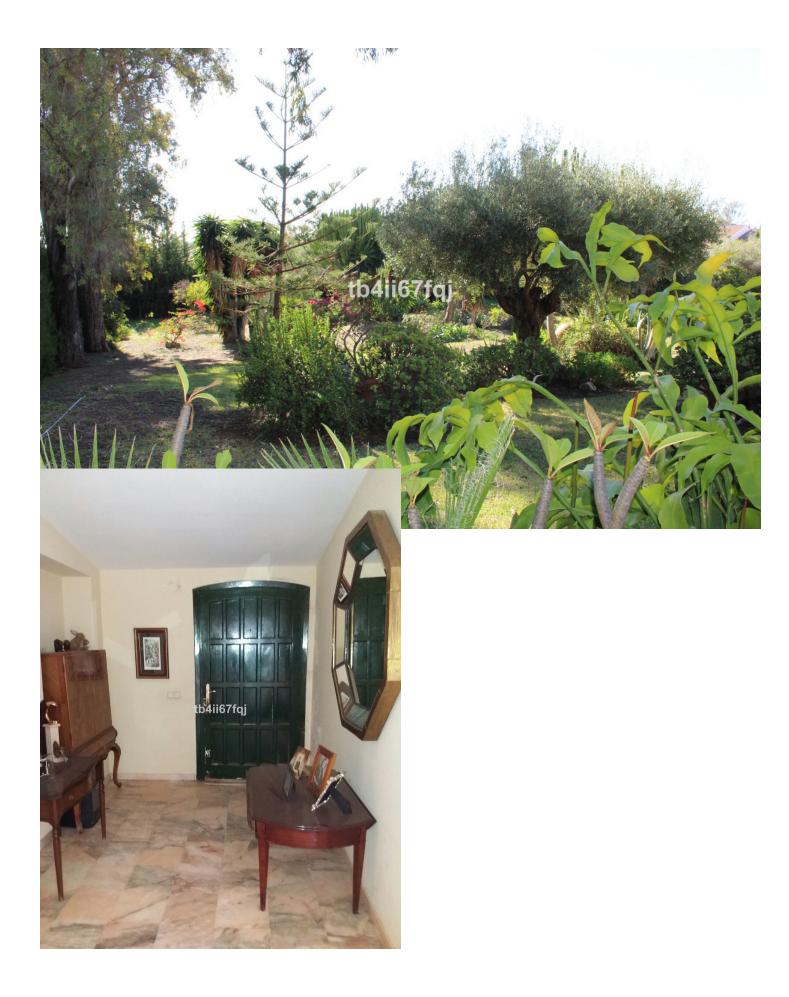

7

✔ Двойные стеклопакеты

Cozy independent Andalusian style villa in Atalaya, Estepona, close to all services and golf courses. The villa is divided into two parts and each of them has its independent access and entrance. In the first part there are two floors. The ground floor includes a lobby, living room with fireplace, dining room, large kitchen that has access to the inner courtyard, two rooms with their bathrooms and a toilet. First floor: master bedroom suite with large bathtub, dressing room and access to the terrace with beautiful views of the sea and the garden. The other part of the house has the same distribution but there is one more bedroom. The property is located on the plot of more than 3000 square meters, has a very nice garden with fruit trees.