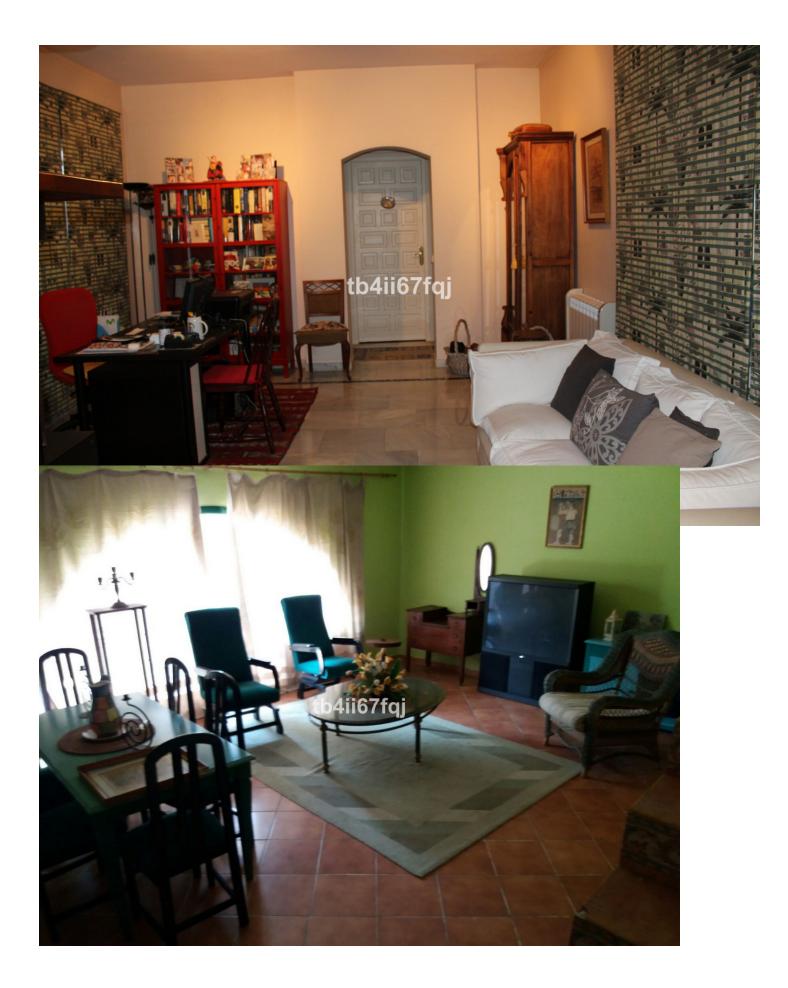

7

✔ Двойные стеклопакеты

Cozy independent Andalusian style villa in Atalaya, Estepona, close to all services and golf courses. The villa is divided into two parts and each of them has its independent access and entrance. In the first part there are two floors. The ground floor includes a lobby, living room with fireplace, dining room, large kitchen that has access to the inner courtyard, two rooms with their bathrooms and a toilet. First floor: master bedroom suite with large bathtub, dressing room and access to the terrace with beautiful views of the sea and the garden. The other part of the house has the same distribution but there is one more bedroom. The property is located on the plot of more than 3000 square meters, has a very nice garden with fruit trees.