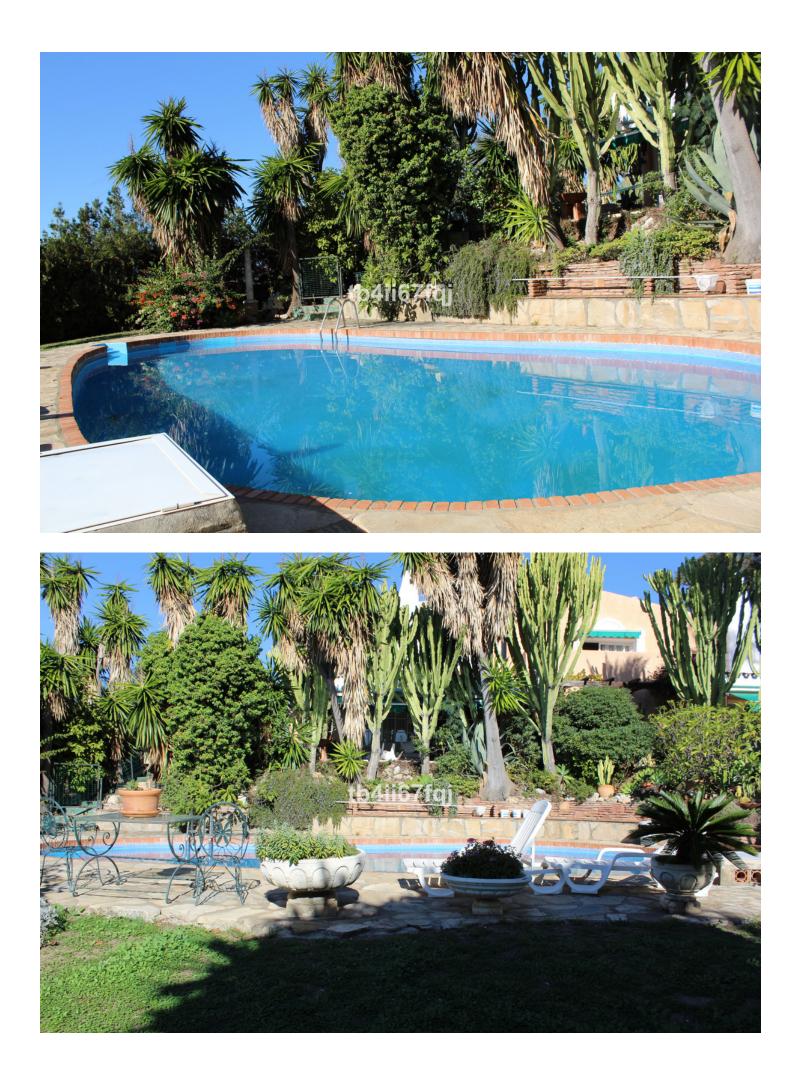

7

✔ Двойные стеклопакеты

Cozy independent Andalusian style villa in Atalaya, Estepona, close to all services and golf courses. The villa is divided into two parts and each of them has its independent access and entrance. In the first part there are two floors. The ground floor includes a lobby, living room with fireplace, dining room, large kitchen that has access to the inner courtyard, two rooms with their bathrooms and a toilet. First floor: master bedroom suite with large bathtub, dressing room and access to the terrace with beautiful views of the sea and the garden. The other part of the house has the same distribution but there is one more bedroom. The property is located on the plot of more than 3000 square meters, has a very nice garden with fruit trees.