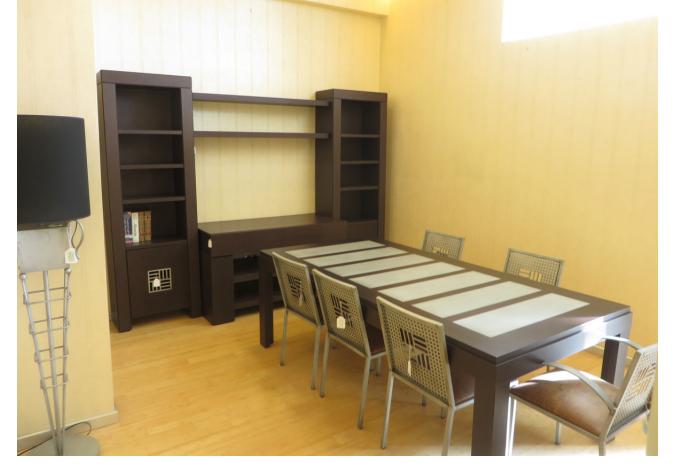

## Продажа - Коммерческая - Marbella 980.000€

www.mibgroup.es +34 661 89 71 88 info@mibgroup.es

Ref.-ID: MIBGR3730702 Marbella Коммерческая

Коммунальные: 2,136 EUR / год ИБИ: 500 EUR / год

5

2

220 m2

Fantastic Local in Marbella with a wonderful location practically on the beachfront fully finished and renovated ready to Entering, this place would be very interesting for a dental clinic or for a law firm or for this type of business. The local has 220m2 inside with almost 80m2 of terrace with sea views. When you enter we find a very large hall, we enter and see a room with a small living room with this fantastic terrace on your left, on your right 4 more offices in the background there is a large meeting room, with two bathrooms and a fairly well equipped kitchen and a room where the internet network is installed. The place has Musical Thread in all the outbuildings, parquet floors, led lights, as we have mentioned before this fantastic place is very well cared for, it is made with great care by the owners and it is one of the best on the entire Costa del Sol. There would also be the possibility of being able to rent it and it could be done purchase with option. Although the owner is most interested in its sale.