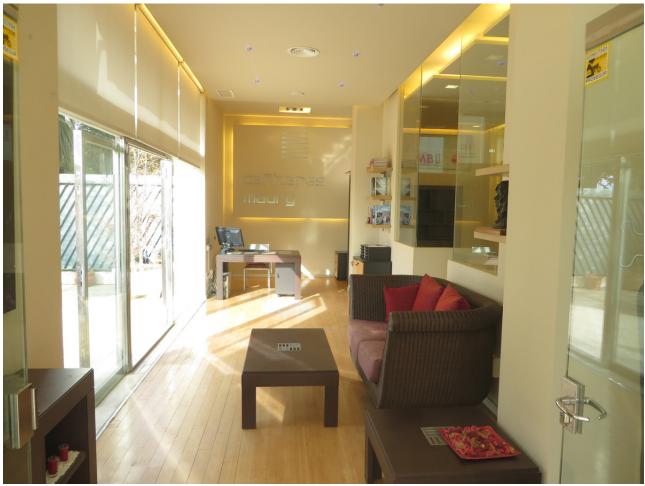

## Продажа - Коммерческая - Marbella 980.000€

www.mibgroup.es +34 661 89 71 88 info@mibgroup.es

Ref.-ID: MIBGR3730702 Marbella Коммерческая

Коммунальные: 2,136 EUR / год ИБИ: 500 EUR / год

5

2

220 m2

Fantastic Local in Marbella with a wonderful location practically on the beachfront fully finished and renovated ready to Entering, this place would be very interesting for a dental clinic or for a law firm or for this type of business. The local has 220m2 inside with almost 80m2 of terrace with sea views. When you enter we find a very large hall, we enter and see a room with a small living room with this fantastic terrace on your left, on your right 4 more offices in the background there is a large meeting room, with two bathrooms and a fairly well equipped kitchen and a room where the internet network is installed. The place has Musical Thread in all the outbuildings, parquet floors, led lights, as we have mentioned before this fantastic place is very well cared for, it is made with great care by the owners and it is one of the best on the entire Costa del Sol. There would also be the possibility of being able to rent it and it could be done purchase with option. Although the owner is most interested in its sale.