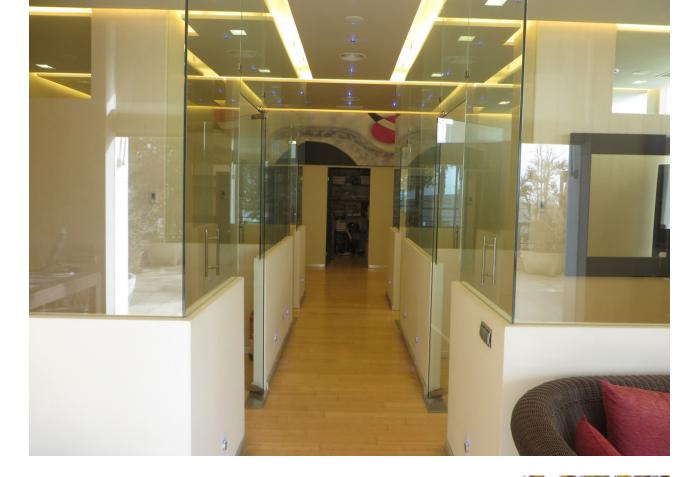

## Продажа - Коммерческая - Marbella 980.000€

www.mibgroup.es +34 661 89 71 88 info@mibgroup.es

Ref.-ID: MIBGR3730702 Marbella Коммерческая

Коммунальные: 2,136 EUR / год ИБИ: 500 EUR / год

5

2

220 m2

Fantastic Local in Marbella with a wonderful location practically on the beachfront fully finished and renovated ready to Entering, this place would be very interesting for a dental clinic or for a law firm or for this type of business. The local has 220m2 inside with almost 80m2 of terrace with sea views. When you enter we find a very large hall, we enter and see a room with a small living room with this fantastic terrace on your left, on your right 4 more offices in the background there is a large meeting room, with two bathrooms and a fairly well equipped kitchen and a room where the internet network is installed. The place has Musical Thread in all the outbuildings, parquet floors, led lights, as we have mentioned before this fantastic place is very well cared for, it is made with great care by the owners and it is one of the best on the entire Costa del Sol. There would also be the possibility of being able to rent it and it could be done purchase with option. Although the owner is most interested in its sale.