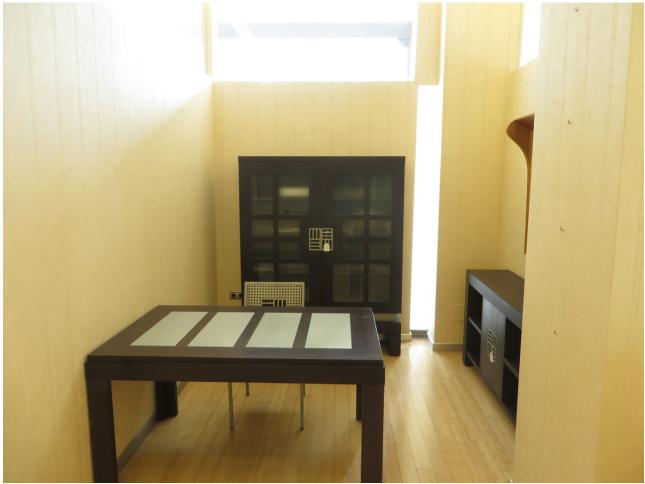

## Продажа - Коммерческая - Marbella 980.000€

www.mibgroup.es +34 661 89 71 88 info@mibgroup.es

Ref.-ID: MIBGR3730702 Marbella Коммерческая

Коммунальные: 2,136 EUR / год ИБИ: 500 EUR / год

5

2

220 m2

Fantastic Local in Marbella with a wonderful location practically on the beachfront fully finished and renovated ready to Entering, this place would be very interesting for a dental clinic or for a law firm or for this type of business. The local has 220m2 inside with almost 80m2 of terrace with sea views. When you enter we find a very large hall, we enter and see a room with a small living room with this fantastic terrace on your left, on your right 4 more offices in the background there is a large meeting room, with two bathrooms and a fairly well equipped kitchen and a room where the internet network is installed. The place has Musical Thread in all the outbuildings, parquet floors, led lights, as we have mentioned before this fantastic place is very well cared for, it is made with great care by the owners and it is one of the best on the entire Costa del Sol. There would also be the possibility of being able to rent it and it could be done purchase with option. Although the owner is most interested in its sale.