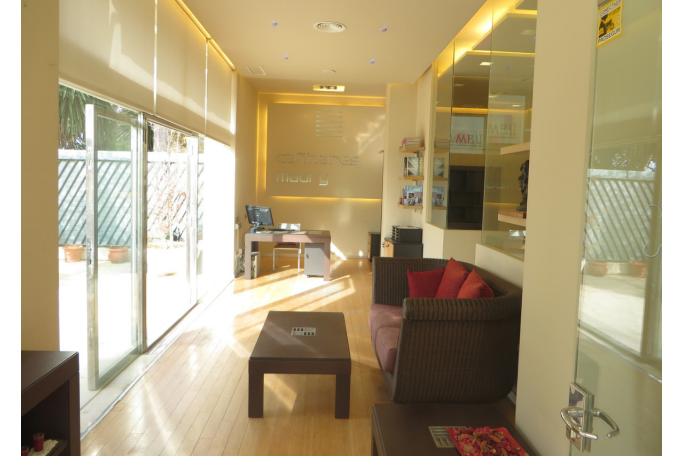

## Продажа - Коммерческая - Marbella 980.000€

www.mibgroup.es +34 661 89 71 88 info@mibgroup.es

Ref.-ID: MIBGR3730702 Marbella Коммерческая

Коммунальные: 2,136 EUR / год ИБИ: 500 EUR / год

5

2

220 m2

Fantastic Local in Marbella with a wonderful location practically on the beachfront fully finished and renovated ready to Entering, this place would be very interesting for a dental clinic or for a law firm or for this type of business. The local has 220m2 inside with almost 80m2 of terrace with sea views. When you enter we find a very large hall, we enter and see a room with a small living room with this fantastic terrace on your left, on your right 4 more offices in the background there is a large meeting room, with two bathrooms and a fairly well equipped kitchen and a room where the internet network is installed. The place has Musical Thread in all the outbuildings, parquet floors, led lights, as we have mentioned before this fantastic place is very well cared for, it is made with great care by the owners and it is one of the best on the entire Costa del Sol. There would also be the possibility of being able to rent it and it could be done purchase with option. Although the owner is most interested in its sale.