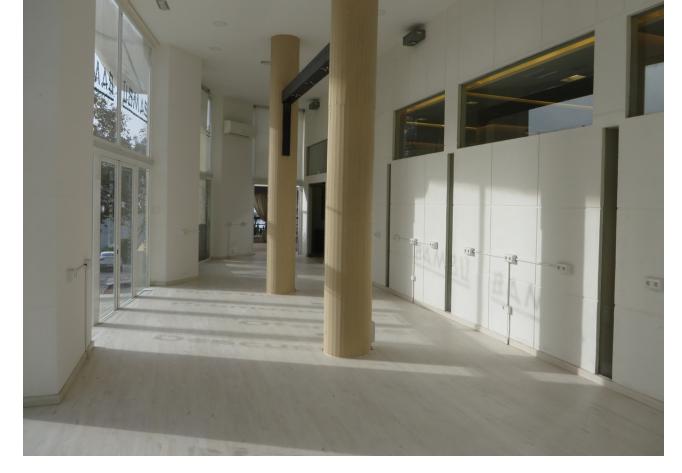

## Продажа - Коммерческая - Marbella 980.000€

www.mibgroup.es +34 661 89 71 88 info@mibgroup.es

Ref.-ID: MIBGR3730702 Marbella Коммерческая

Коммунальные: 2,136 EUR / год ИБИ: 500 EUR / год

5

2

220 m2

Fantastic Local in Marbella with a wonderful location practically on the beachfront fully finished and renovated ready to Entering, this place would be very interesting for a dental clinic or for a law firm or for this type of business. The local has 220m2 inside with almost 80m2 of terrace with sea views. When you enter we find a very large hall, we enter and see a room with a small living room with this fantastic terrace on your left, on your right 4 more offices in the background there is a large meeting room, with two bathrooms and a fairly well equipped kitchen and a room where the internet network is installed. The place has Musical Thread in all the outbuildings, parquet floors, led lights, as we have mentioned before this fantastic place is very well cared for, it is made with great care by the owners and it is one of the best on the entire Costa del Sol. There would also be the possibility of being able to rent it and it could be done purchase with option. Although the owner is most interested in its sale.