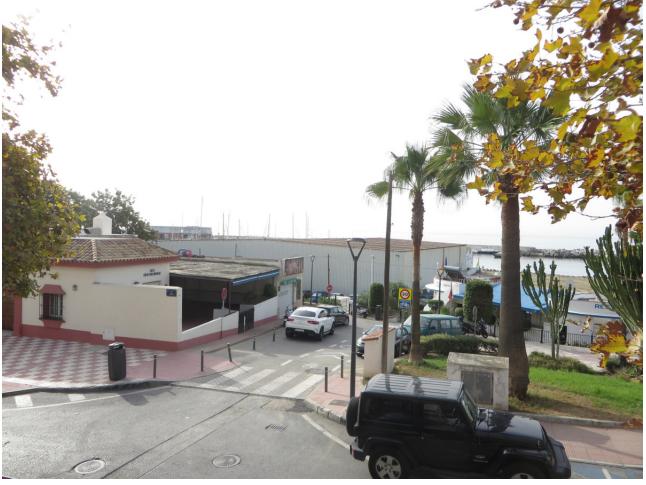

## Продажа - Коммерческая - Marbella 980.000€

www.mibgroup.es +34 661 89 71 88 info@mibgroup.es

Ref.-ID: MIBGR3730702 Marbella Коммерческая

Коммунальные: 2,136 EUR / год ИБИ: 500 EUR / год

5

2

220 m2

Fantastic Local in Marbella with a wonderful location practically on the beachfront fully finished and renovated ready to Entering, this place would be very interesting for a dental clinic or for a law firm or for this type of business. The local has 220m2 inside with almost 80m2 of terrace with sea views. When you enter we find a very large hall, we enter and see a room with a small living room with this fantastic terrace on your left, on your right 4 more offices in the background there is a large meeting room, with two bathrooms and a fairly well equipped kitchen and a room where the internet network is installed. The place has Musical Thread in all the outbuildings, parquet floors, led lights, as we have mentioned before this fantastic place is very well cared for, it is made with great care by the owners and it is one of the best on the entire Costa del Sol. There would also be the possibility of being able to rent it and it could be done purchase with option. Although the owner is most interested in its sale.