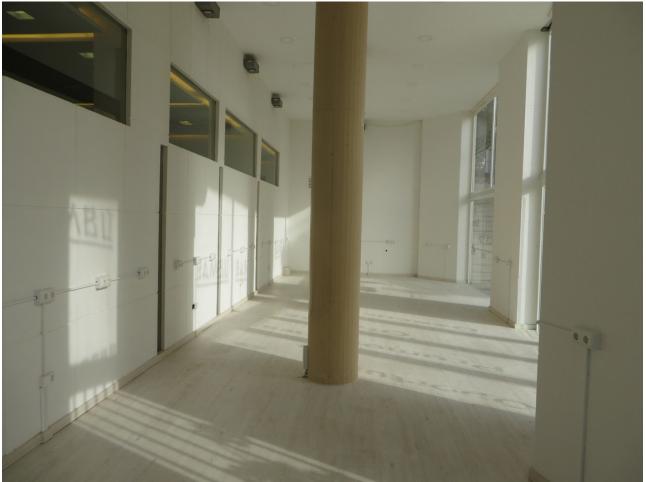

## Продажа - Коммерческая - Marbella 980.000€

www.mibgroup.es +34 661 89 71 88 info@mibgroup.es

Ref.-ID: MIBGR3730702 Marbella Коммерческая

Коммунальные: 2,136 EUR / год ИБИ: 500 EUR / год

5

2

220 m2

Fantastic Local in Marbella with a wonderful location practically on the beachfront fully finished and renovated ready to Entering, this place would be very interesting for a dental clinic or for a law firm or for this type of business. The local has 220m2 inside with almost 80m2 of terrace with sea views. When you enter we find a very large hall, we enter and see a room with a small living room with this fantastic terrace on your left, on your right 4 more offices in the background there is a large meeting room, with two bathrooms and a fairly well equipped kitchen and a room where the internet network is installed. The place has Musical Thread in all the outbuildings, parquet floors, led lights, as we have mentioned before this fantastic place is very well cared for, it is made with great care by the owners and it is one of the best on the entire Costa del Sol. There would also be the possibility of being able to rent it and it could be done purchase with option. Although the owner is most interested in its sale.