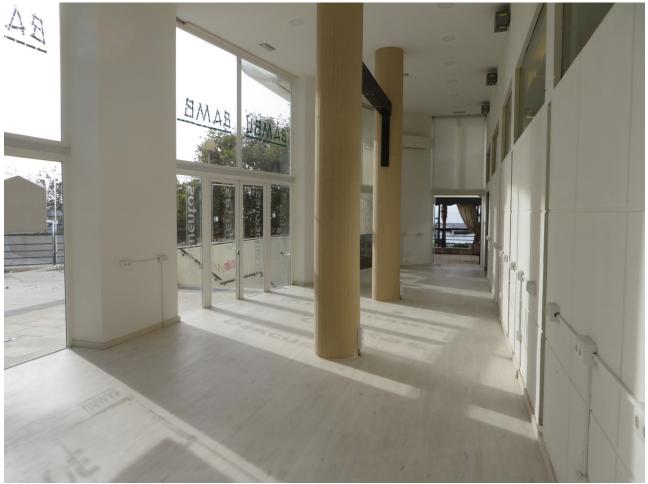

## Продажа - Коммерческая - Marbella 980.000€

www.mibgroup.es +34 661 89 71 88 info@mibgroup.es

Ref.-ID: MIBGR3730702 Marbella Коммерческая

Коммунальные: 2,136 EUR / год ИБИ: 500 EUR / год

5

2

220 m2

Fantastic Local in Marbella with a wonderful location practically on the beachfront fully finished and renovated ready to Entering, this place would be very interesting for a dental clinic or for a law firm or for this type of business. The local has 220m2 inside with almost 80m2 of terrace with sea views. When you enter we find a very large hall, we enter and see a room with a small living room with this fantastic terrace on your left, on your right 4 more offices in the background there is a large meeting room, with two bathrooms and a fairly well equipped kitchen and a room where the internet network is installed. The place has Musical Thread in all the outbuildings, parquet floors, led lights, as we have mentioned before this fantastic place is very well cared for, it is made with great care by the owners and it is one of the best on the entire Costa del Sol. There would also be the possibility of being able to rent it and it could be done purchase with option. Although the owner is most interested in its sale.