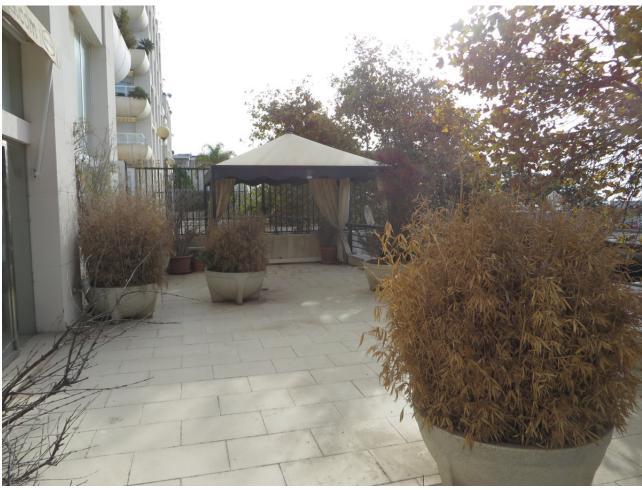

## Продажа - Коммерческая - Marbella 980.000€

www.mibgroup.es +34 661 89 71 88 info@mibgroup.es

Ref.-ID: MIBGR3730702 Marbella Коммерческая

Коммунальные: 2,136 EUR / год ИБИ: 500 EUR / год

5

2

220 m2

Fantastic Local in Marbella with a wonderful location practically on the beachfront fully finished and renovated ready to Entering, this place would be very interesting for a dental clinic or for a law firm or for this type of business. The local has 220m2 inside with almost 80m2 of terrace with sea views. When you enter we find a very large hall, we enter and see a room with a small living room with this fantastic terrace on your left, on your right 4 more offices in the background there is a large meeting room, with two bathrooms and a fairly well equipped kitchen and a room where the internet network is installed. The place has Musical Thread in all the outbuildings, parquet floors, led lights, as we have mentioned before this fantastic place is very well cared for, it is made with great care by the owners and it is one of the best on the entire Costa del Sol. There would also be the possibility of being able to rent it and it could be done purchase with option. Although the owner is most interested in its sale.

| Расположение Город На побережье Рядом с морем | <b>ОРИЕНТАЦИЯ</b><br>УЮг               | <b>Состояние</b><br>Отличное | <b>Климат-контроль</b><br>Кондиционер |
|-----------------------------------------------|----------------------------------------|------------------------------|---------------------------------------|
| <b>вид</b><br>Море<br>Город<br>Улица          | <b>Особенности</b> ✓ Приватная терраса | <b>Мебель</b><br>Без мебели  | <b>Кухня</b><br>Не оборудованная      |
| <b>Сад</b><br>Приватный                       | <b>Парковка</b><br>Улица               |                              |                                       |