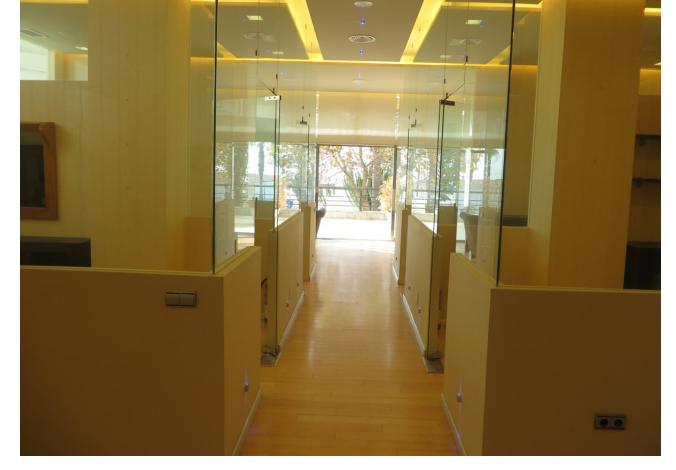

## Продажа - Коммерческая - Marbella 980.000€

www.mibgroup.es +34 661 89 71 88 info@mibgroup.es

Ref.-ID: MIBGR3730702 Marbella Коммерческая

Коммунальные: 2,136 EUR / год ИБИ: 500 EUR / год

5

2

220 m2

Fantastic Local in Marbella with a wonderful location practically on the beachfront fully finished and renovated ready to Entering, this place would be very interesting for a dental clinic or for a law firm or for this type of business. The local has 220m2 inside with almost 80m2 of terrace with sea views. When you enter we find a very large hall, we enter and see a room with a small living room with this fantastic terrace on your left, on your right 4 more offices in the background there is a large meeting room, with two bathrooms and a fairly well equipped kitchen and a room where the internet network is installed. The place has Musical Thread in all the outbuildings, parquet floors, led lights, as we have mentioned before this fantastic place is very well cared for, it is made with great care by the owners and it is one of the best on the entire Costa del Sol. There would also be the possibility of being able to rent it and it could be done purchase with option. Although the owner is most interested in its sale.