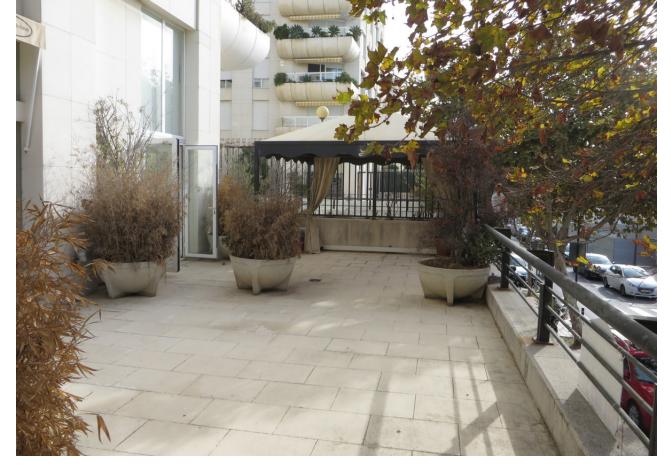

## Продажа - Коммерческая - Marbella 980.000€

www.mibgroup.es +34 661 89 71 88 info@mibgroup.es

Ref.-ID: MIBGR3730702 Marbella Коммерческая

Коммунальные: 2,136 EUR / год ИБИ: 500 EUR / год

5

2

220 m2

Fantastic Local in Marbella with a wonderful location practically on the beachfront fully finished and renovated ready to Entering, this place would be very interesting for a dental clinic or for a law firm or for this type of business. The local has 220m2 inside with almost 80m2 of terrace with sea views. When you enter we find a very large hall, we enter and see a room with a small living room with this fantastic terrace on your left, on your right 4 more offices in the background there is a large meeting room, with two bathrooms and a fairly well equipped kitchen and a room where the internet network is installed. The place has Musical Thread in all the outbuildings, parquet floors, led lights, as we have mentioned before this fantastic place is very well cared for, it is made with great care by the owners and it is one of the best on the entire Costa del Sol. There would also be the possibility of being able to rent it and it could be done purchase with option. Although the owner is most interested in its sale.

| Расположение Город На побережье Рядом с морем | <b>ОРИЕНТАЦИЯ</b><br>УЮг               | <b>Состояние</b><br>Отличное | <b>Климат-контроль</b><br>Кондиционер |
|-----------------------------------------------|----------------------------------------|------------------------------|---------------------------------------|
| <b>вид</b><br>Море<br>Город<br>Улица          | <b>Особенности</b> ✓ Приватная терраса | <b>Мебель</b><br>Без мебели  | <b>Кухня</b><br>Не оборудованная      |
| <b>Сад</b><br>Приватный                       | <b>Парковка</b><br>Улица               |                              |                                       |