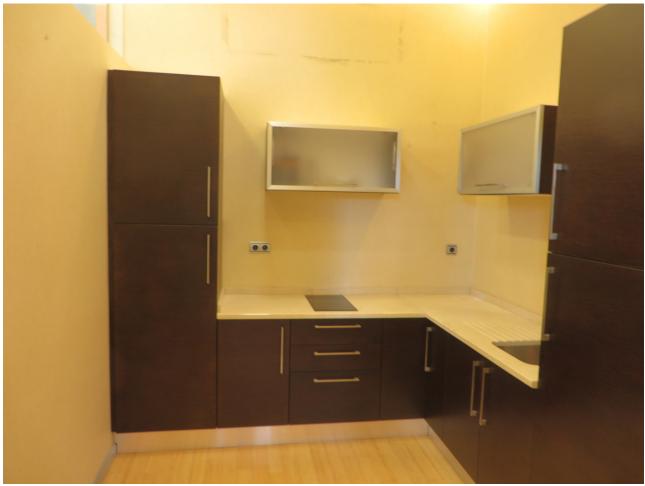

## Продажа - Коммерческая - Marbella 980.000€

www.mibgroup.es +34 661 89 71 88 info@mibgroup.es

Ref.-ID: MIBGR3730702 Marbella Коммерческая

Коммунальные: 2,136 EUR / год ИБИ: 500 EUR / год

5

2

220 m2

Fantastic Local in Marbella with a wonderful location practically on the beachfront fully finished and renovated ready to Entering, this place would be very interesting for a dental clinic or for a law firm or for this type of business. The local has 220m2 inside with almost 80m2 of terrace with sea views. When you enter we find a very large hall, we enter and see a room with a small living room with this fantastic terrace on your left, on your right 4 more offices in the background there is a large meeting room, with two bathrooms and a fairly well equipped kitchen and a room where the internet network is installed. The place has Musical Thread in all the outbuildings, parquet floors, led lights, as we have mentioned before this fantastic place is very well cared for, it is made with great care by the owners and it is one of the best on the entire Costa del Sol. There would also be the possibility of being able to rent it and it could be done purchase with option. Although the owner is most interested in its sale.