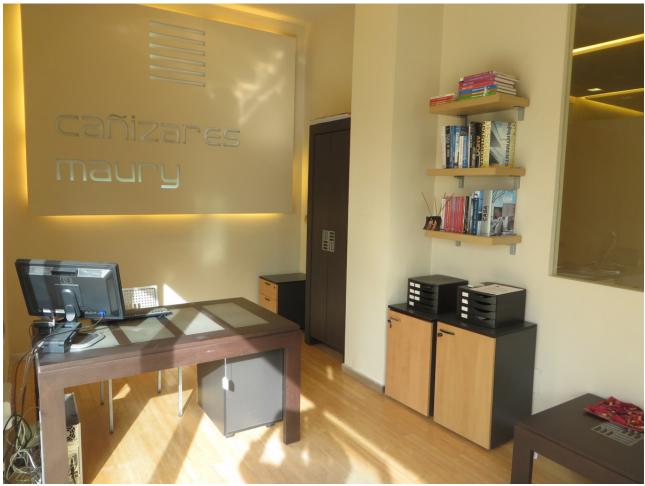

## Продажа - Коммерческая - Marbella 980.000€

www.mibgroup.es +34 661 89 71 88 info@mibgroup.es

Ref.-ID: MIBGR3730702 Marbella Коммерческая

Коммунальные: 2,136 EUR / год ИБИ: 500 EUR / год

5

2

220 m2

Fantastic Local in Marbella with a wonderful location practically on the beachfront fully finished and renovated ready to Entering, this place would be very interesting for a dental clinic or for a law firm or for this type of business. The local has 220m2 inside with almost 80m2 of terrace with sea views. When you enter we find a very large hall, we enter and see a room with a small living room with this fantastic terrace on your left, on your right 4 more offices in the background there is a large meeting room, with two bathrooms and a fairly well equipped kitchen and a room where the internet network is installed. The place has Musical Thread in all the outbuildings, parquet floors, led lights, as we have mentioned before this fantastic place is very well cared for, it is made with great care by the owners and it is one of the best on the entire Costa del Sol. There would also be the possibility of being able to rent it and it could be done purchase with option. Although the owner is most interested in its sale.