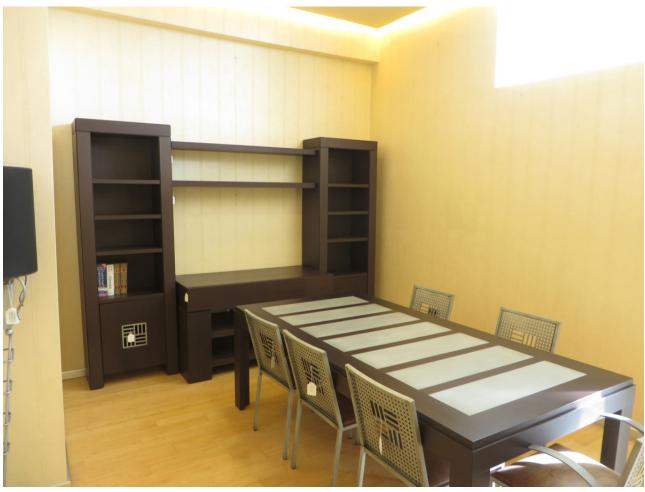

## Продажа - Коммерческая - Marbella 980.000€

www.mibgroup.es +34 661 89 71 88 info@mibgroup.es

Ref.-ID: MIBGR3730702 Marbella Коммерческая

Коммунальные: 2,136 EUR / год ИБИ: 500 EUR / год

5

2

220 m2

Fantastic Local in Marbella with a wonderful location practically on the beachfront fully finished and renovated ready to Entering, this place would be very interesting for a dental clinic or for a law firm or for this type of business. The local has 220m2 inside with almost 80m2 of terrace with sea views. When you enter we find a very large hall, we enter and see a room with a small living room with this fantastic terrace on your left, on your right 4 more offices in the background there is a large meeting room, with two bathrooms and a fairly well equipped kitchen and a room where the internet network is installed. The place has Musical Thread in all the outbuildings, parquet floors, led lights, as we have mentioned before this fantastic place is very well cared for, it is made with great care by the owners and it is one of the best on the entire Costa del Sol. There would also be the possibility of being able to rent it and it could be done purchase with option. Although the owner is most interested in its sale.